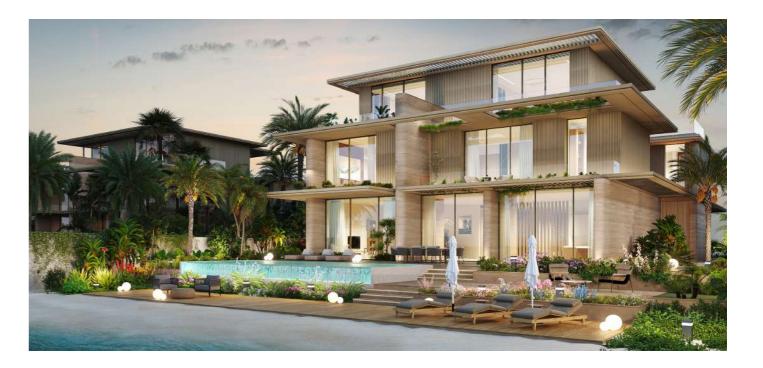

## **Grandeur Villa**

Experience the epitome of island living in AlThuraya Island's exquisite 8-bedroom Grandeur Villas. Start your day with a refreshing dip in your private pool or soak in the sun on your spacious terrace overlooking the azure waters. With direct beach access, indulge in serene walks along the shoreline or enjoy thrilling water activities just steps away from your doorstep. Retreat to the tranquillity of your rooftop deck, perfect for sunset mocktails or stargazing under the night sky. Inside, luxurious amenities such as a spacious walk-in closet and a maid's ensuite offer premium comfort and convenience, ensuring every moment is filled with relaxation and luxury.

8-BR Grandeur Villa

BUA: 14.746.56 sq. ft Plot Size: From 10,858.65 to 18,829.00 sq. ft