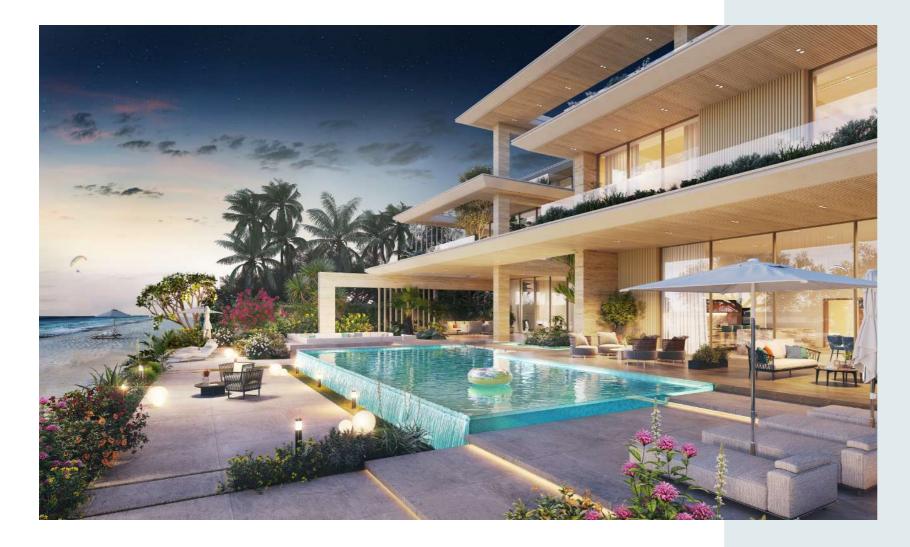

## **Iconic Island Living**

A premium collection of Seabreeze Villas, Azura Villas, Serene Villas, Grandeur Villas, and Majestic Mansions.

Residents of AlThuraya Island can indulge in an iconic island lifestyle with access to a vast 564,344 sq.ft private beach that runs along the entire island. The uninterrupted seaviews and a pristine white sand beach gives residents their own private haven where they can enjoy leisurely strolls along the shoreline, bask in the sun, or partake in exhilarating water activities.

With world-class amenities and an abundant 13,03,132.82 sq. ft of lush greenery, the community's design allows for an inclusive inside – outside living experience that fosters both privacy and social interaction, making it an ideal location for those who value serene yet vibrant living spaces.