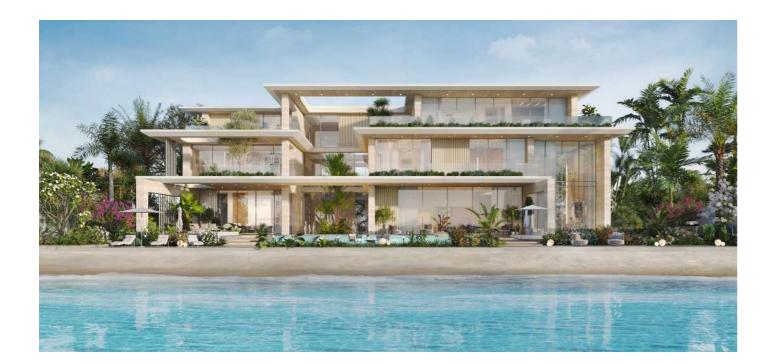

#### **Majestic Mansion**

AlThuraya Island's exclusive 8-bedroom Majestic Mansions are elegantly designed, blending modern design with functionality. Live like royalty as each Majestic Mansion features six covered parking spaces, internal water features, and a private pool seamlessly integrated into the landscape. The generous terrace, deck, and rooftop provide ample space for outdoor entertaining or quiet relaxation, complemented by lush greenery and landscaped gardens. Inside, modern amenities include a maid's room, driver's room, utility room and a spacious walk-in closet in every bedroom, ensuring comfort and convenience at every turn.

8-BR Majestic Mansion

BUA: 25,758.04 sq. ft Plot Size: From 25,369.38 to 37,773.80 sq. ft