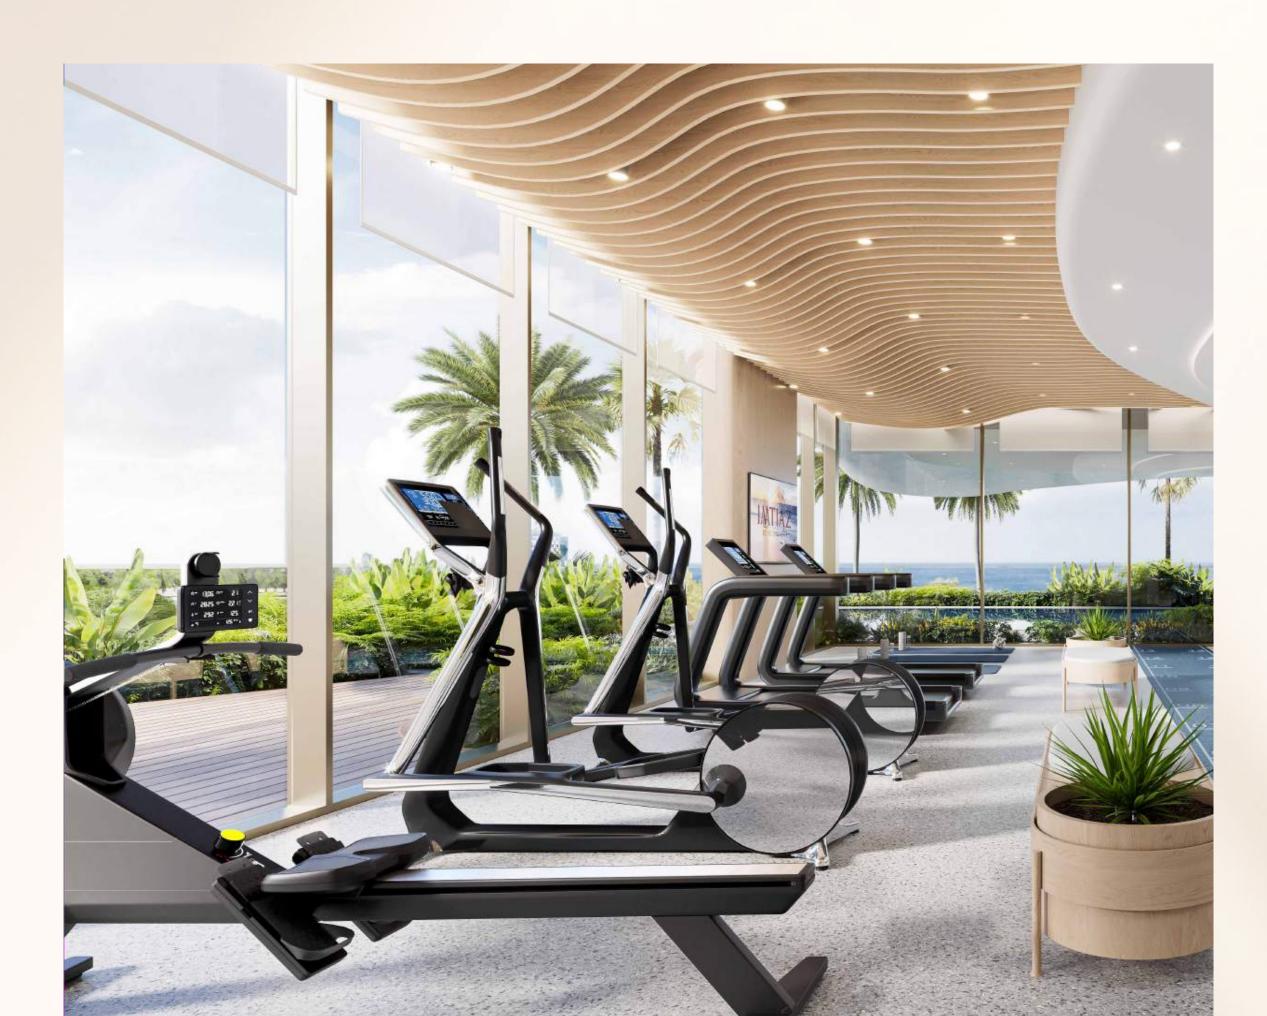

#### MODERN GYMNASIUM

A meticulously designed fitness space blending cutting-edge equipment with panoramic views, inspiring a balance of strength and composure in every workout.

Step into a dedicated strength and training zone equipped with premium gear, tailored to energize and elevate your fitness journey.