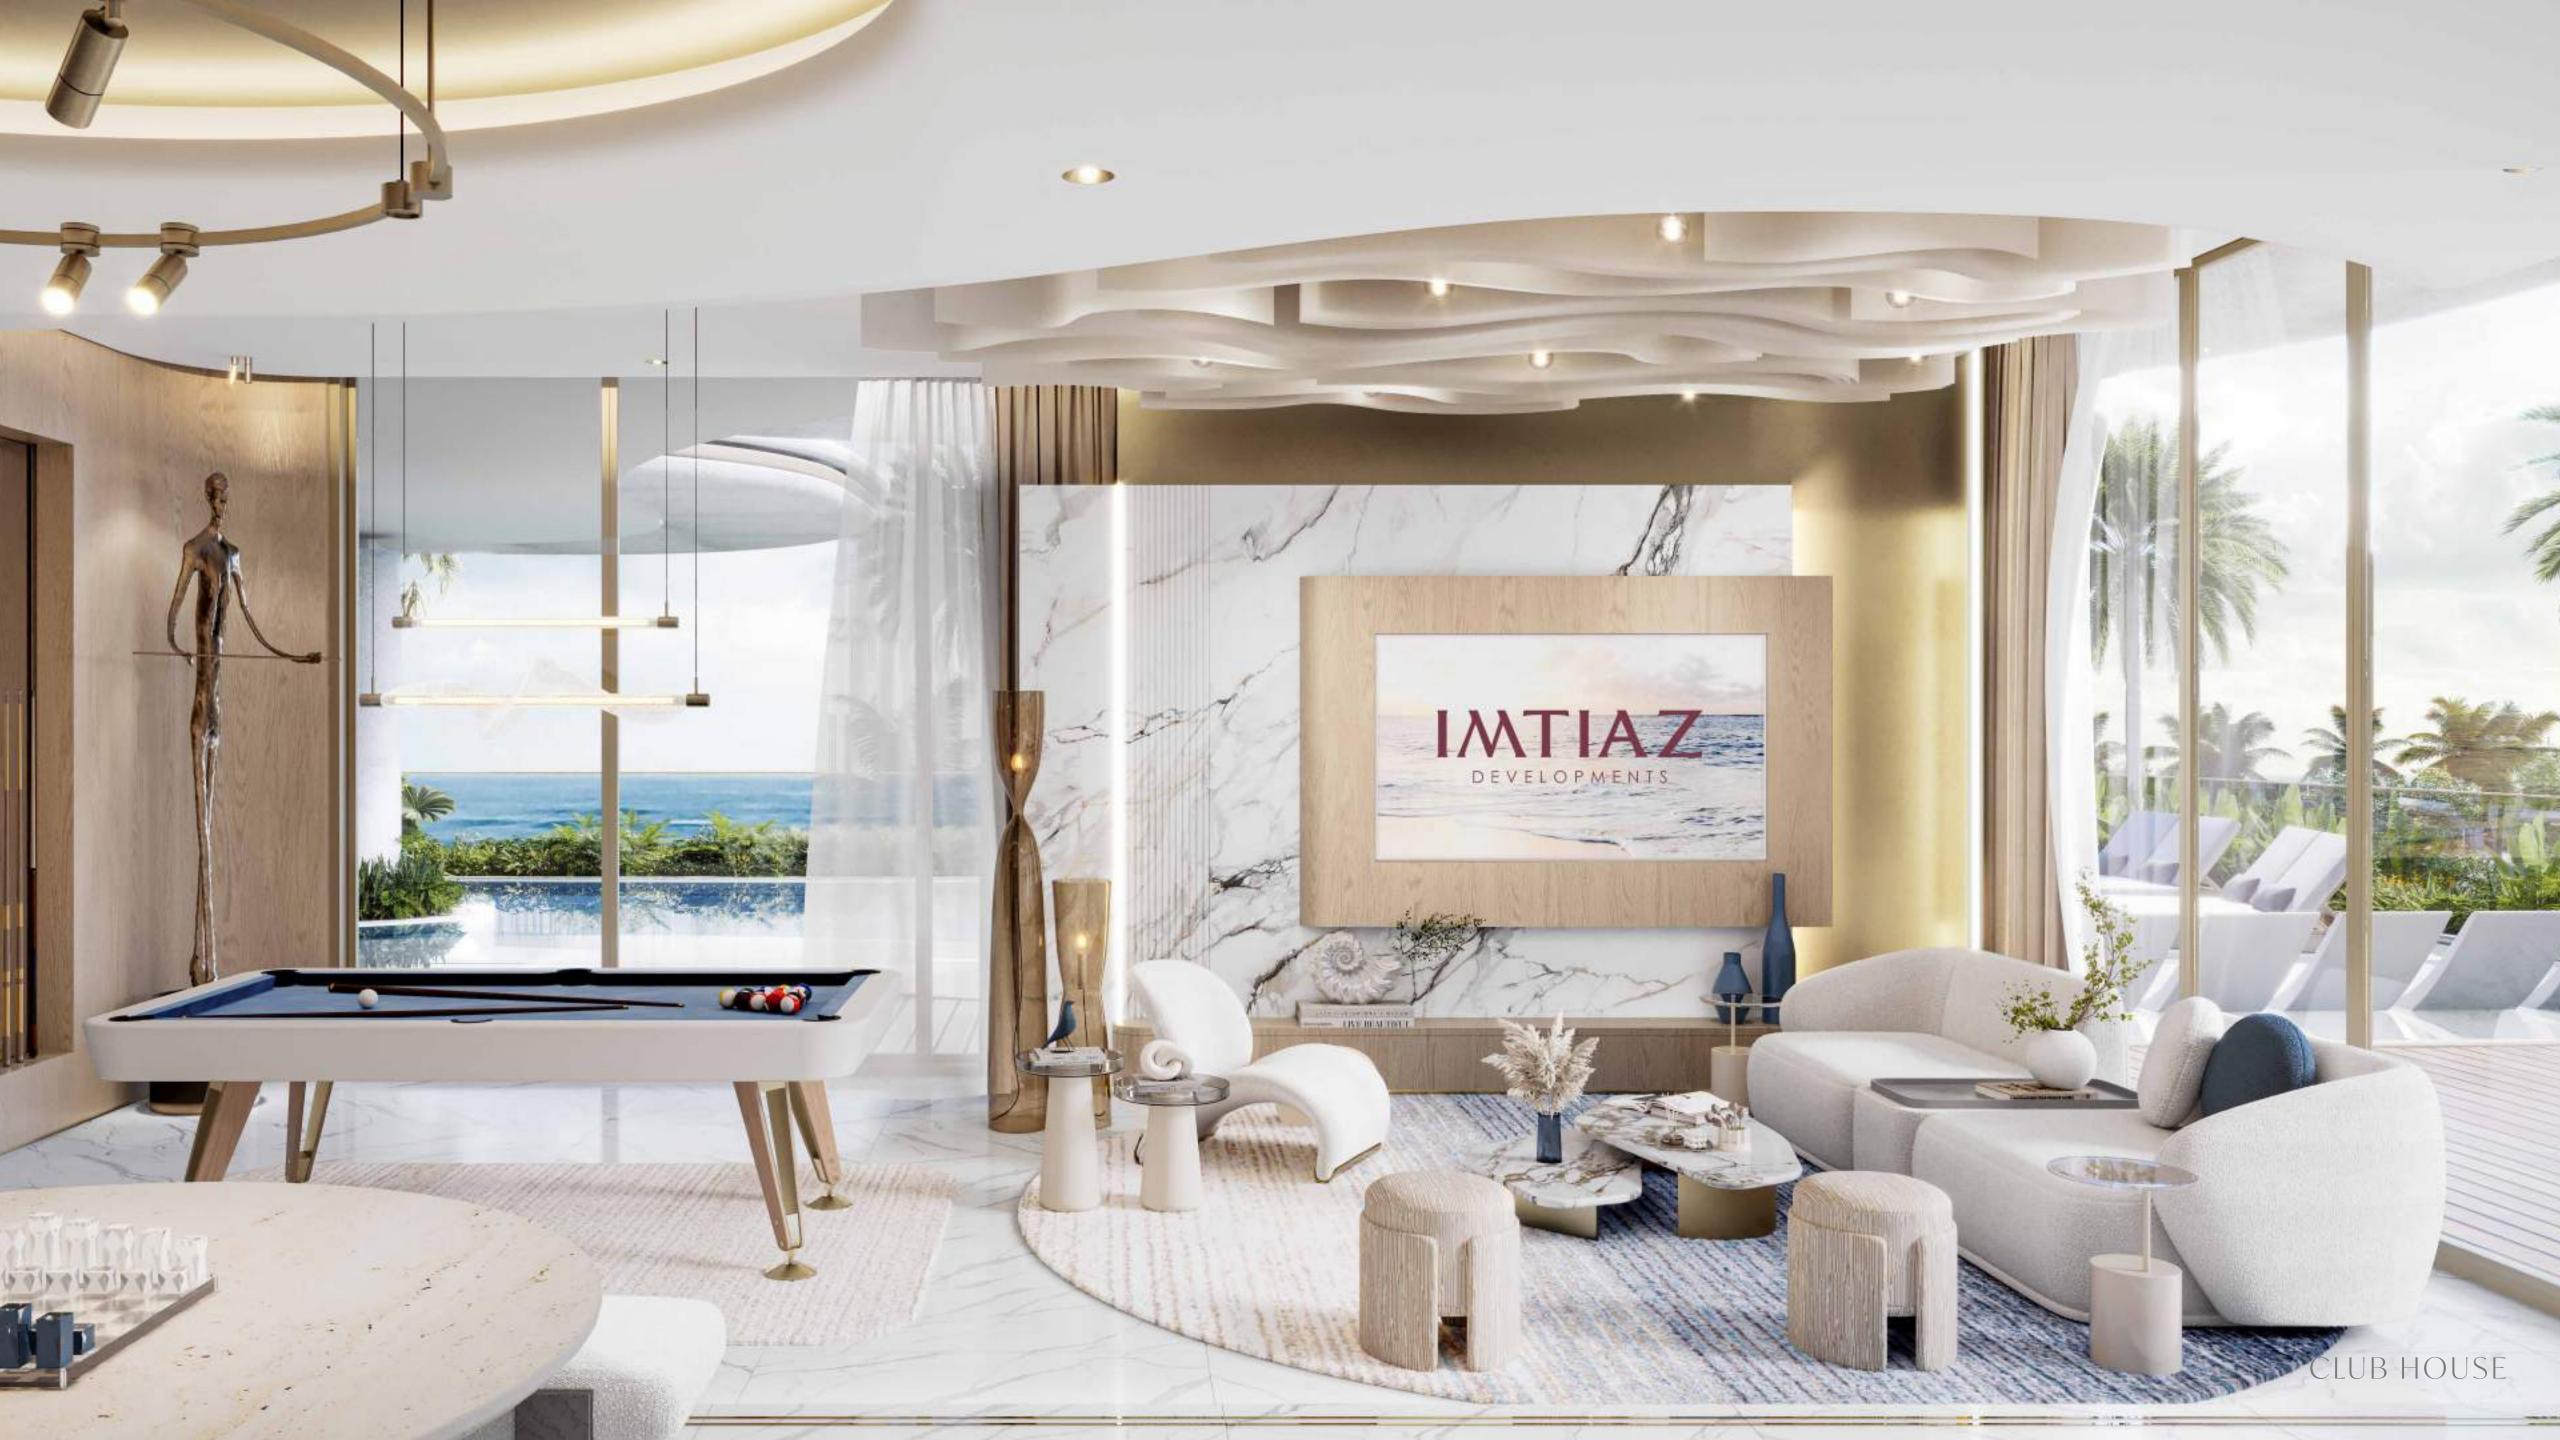

## LIVING SPACE

An inviting space where indoor games bring joy and connection, blending style with the spirit of togetherness.

A sunlit haven where sea breezes whisper, books and laughter mingle, and every corner invites quiet or joy.