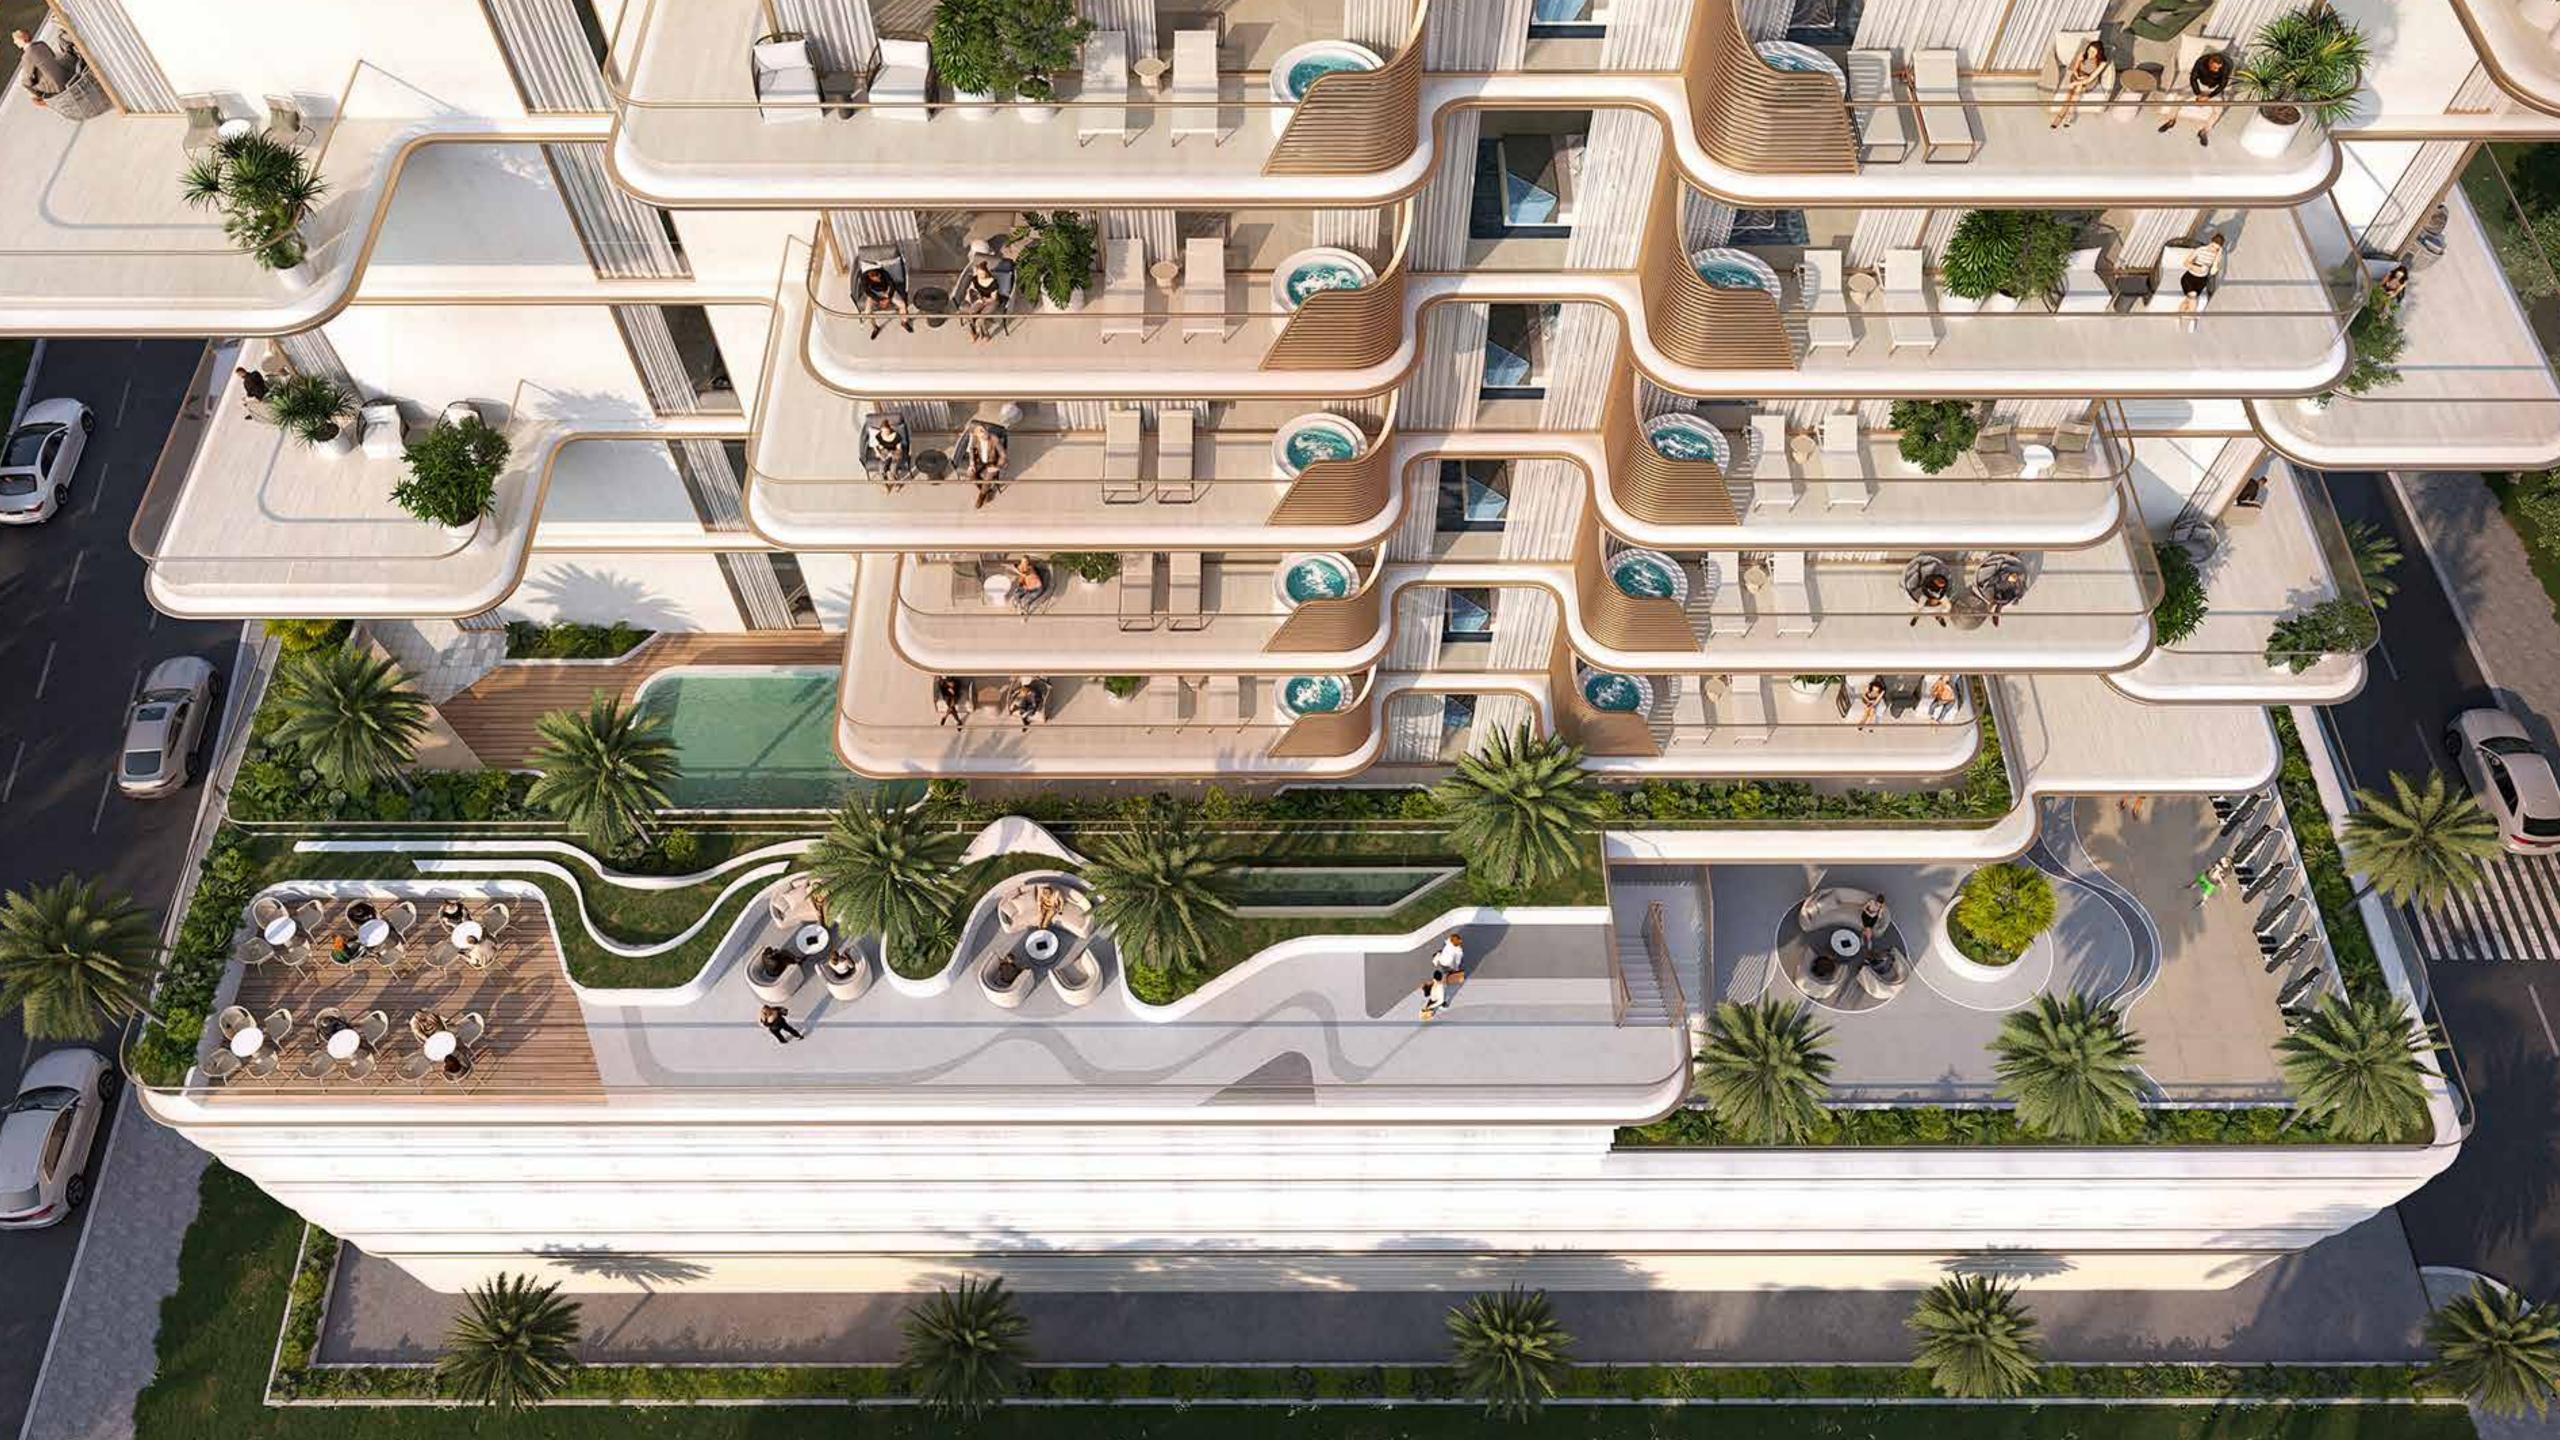

## WORLD-CLASS AMENITIES

Outdoor Dining / BBQ Area Seating Zone Meeting Area Water Lounges Outdoor Shower Floating Islands Jacuzzi Sunken Lounge Kids' Playground Outdoor Yoga Private Terrace Water Feature Ping Pong Table Clubhouse Gym Private jacuzzi

#### URBAN WOODS

A retreat where every moment feels connected to the nature.

Immerse yourself in lush greenery and serene pathways, seamlessly blending nature and modern living.