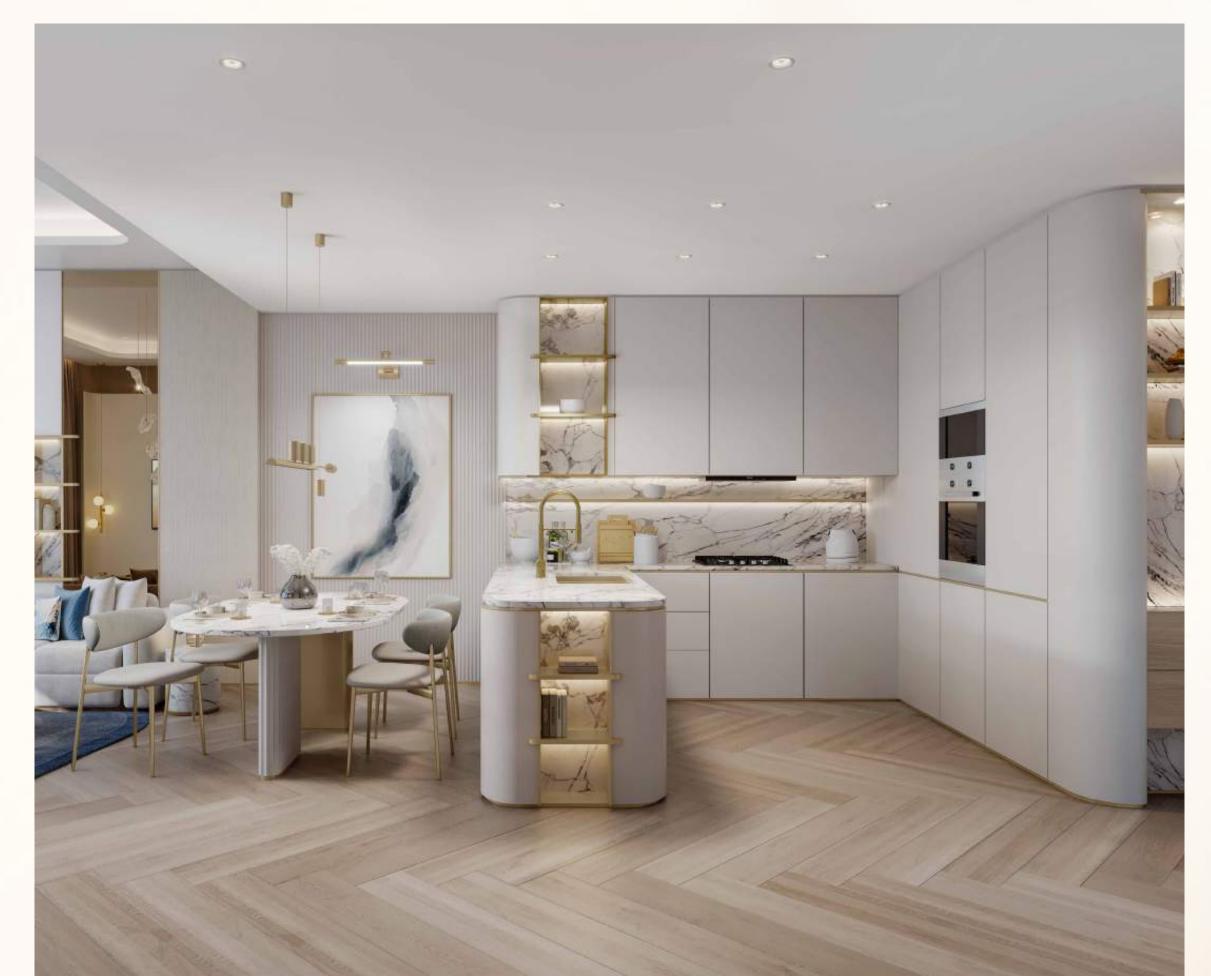

### GOURMET HAVEN

Illuminated spaces for seamless organization and bold display.

Dining space designed for refined living, seamlessly blending modern functionality with timeless design aesthetics.