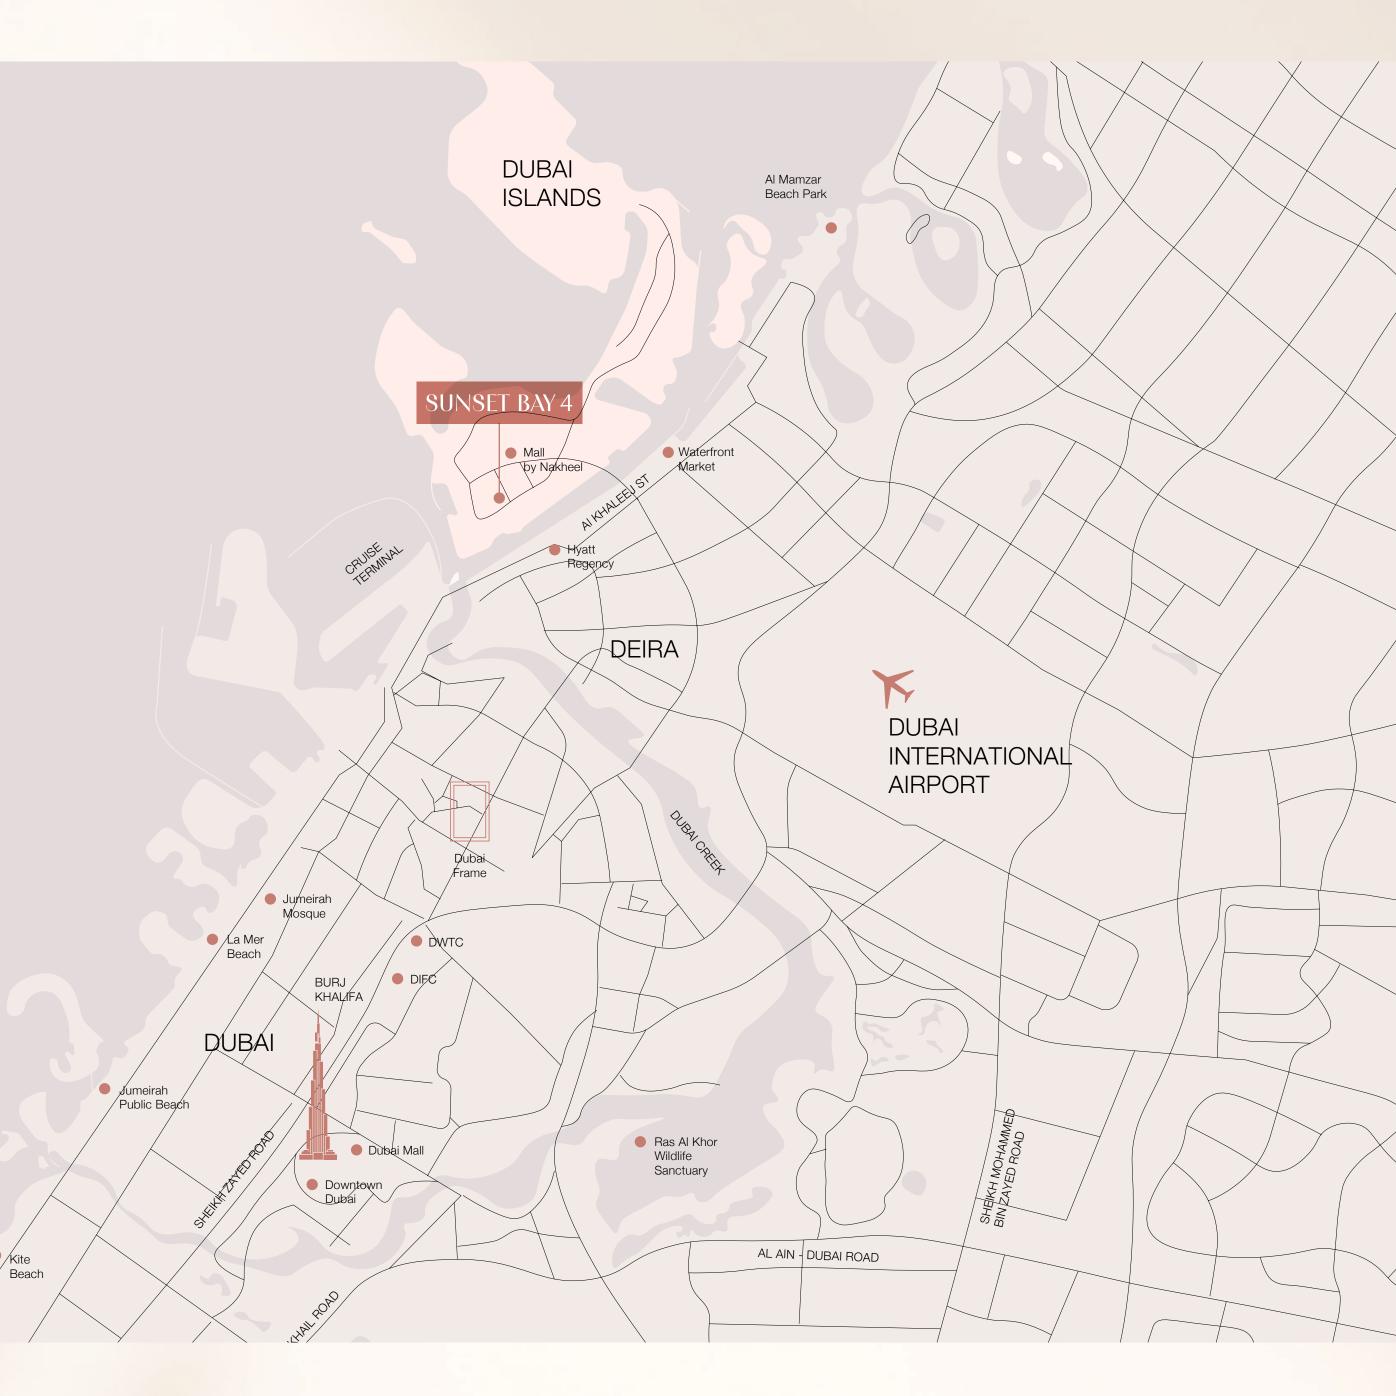

## LOCATION **OVERVIEW**

| Infinity Bridge:             | 5 min  |
|------------------------------|--------|
| Waterfront Market:           | 5 min  |
| Nearest Metro Station:       | 8 min  |
| Al Mamzar Beach:             | 8 min  |
| Dubai International Airport: | 12 min |
| The Elite English School:    | 12 min |
| Cruise Terminal:             | 15 min |
| La Mer Beach:                | 15 min |
| Jumeirah Public Beach:       | 20 min |
| Dubai Frame:                 | 20 min |
| Downtown Dubai:              | 24 min |
| Dubai Mall:                  | 24 min |
|                              |        |