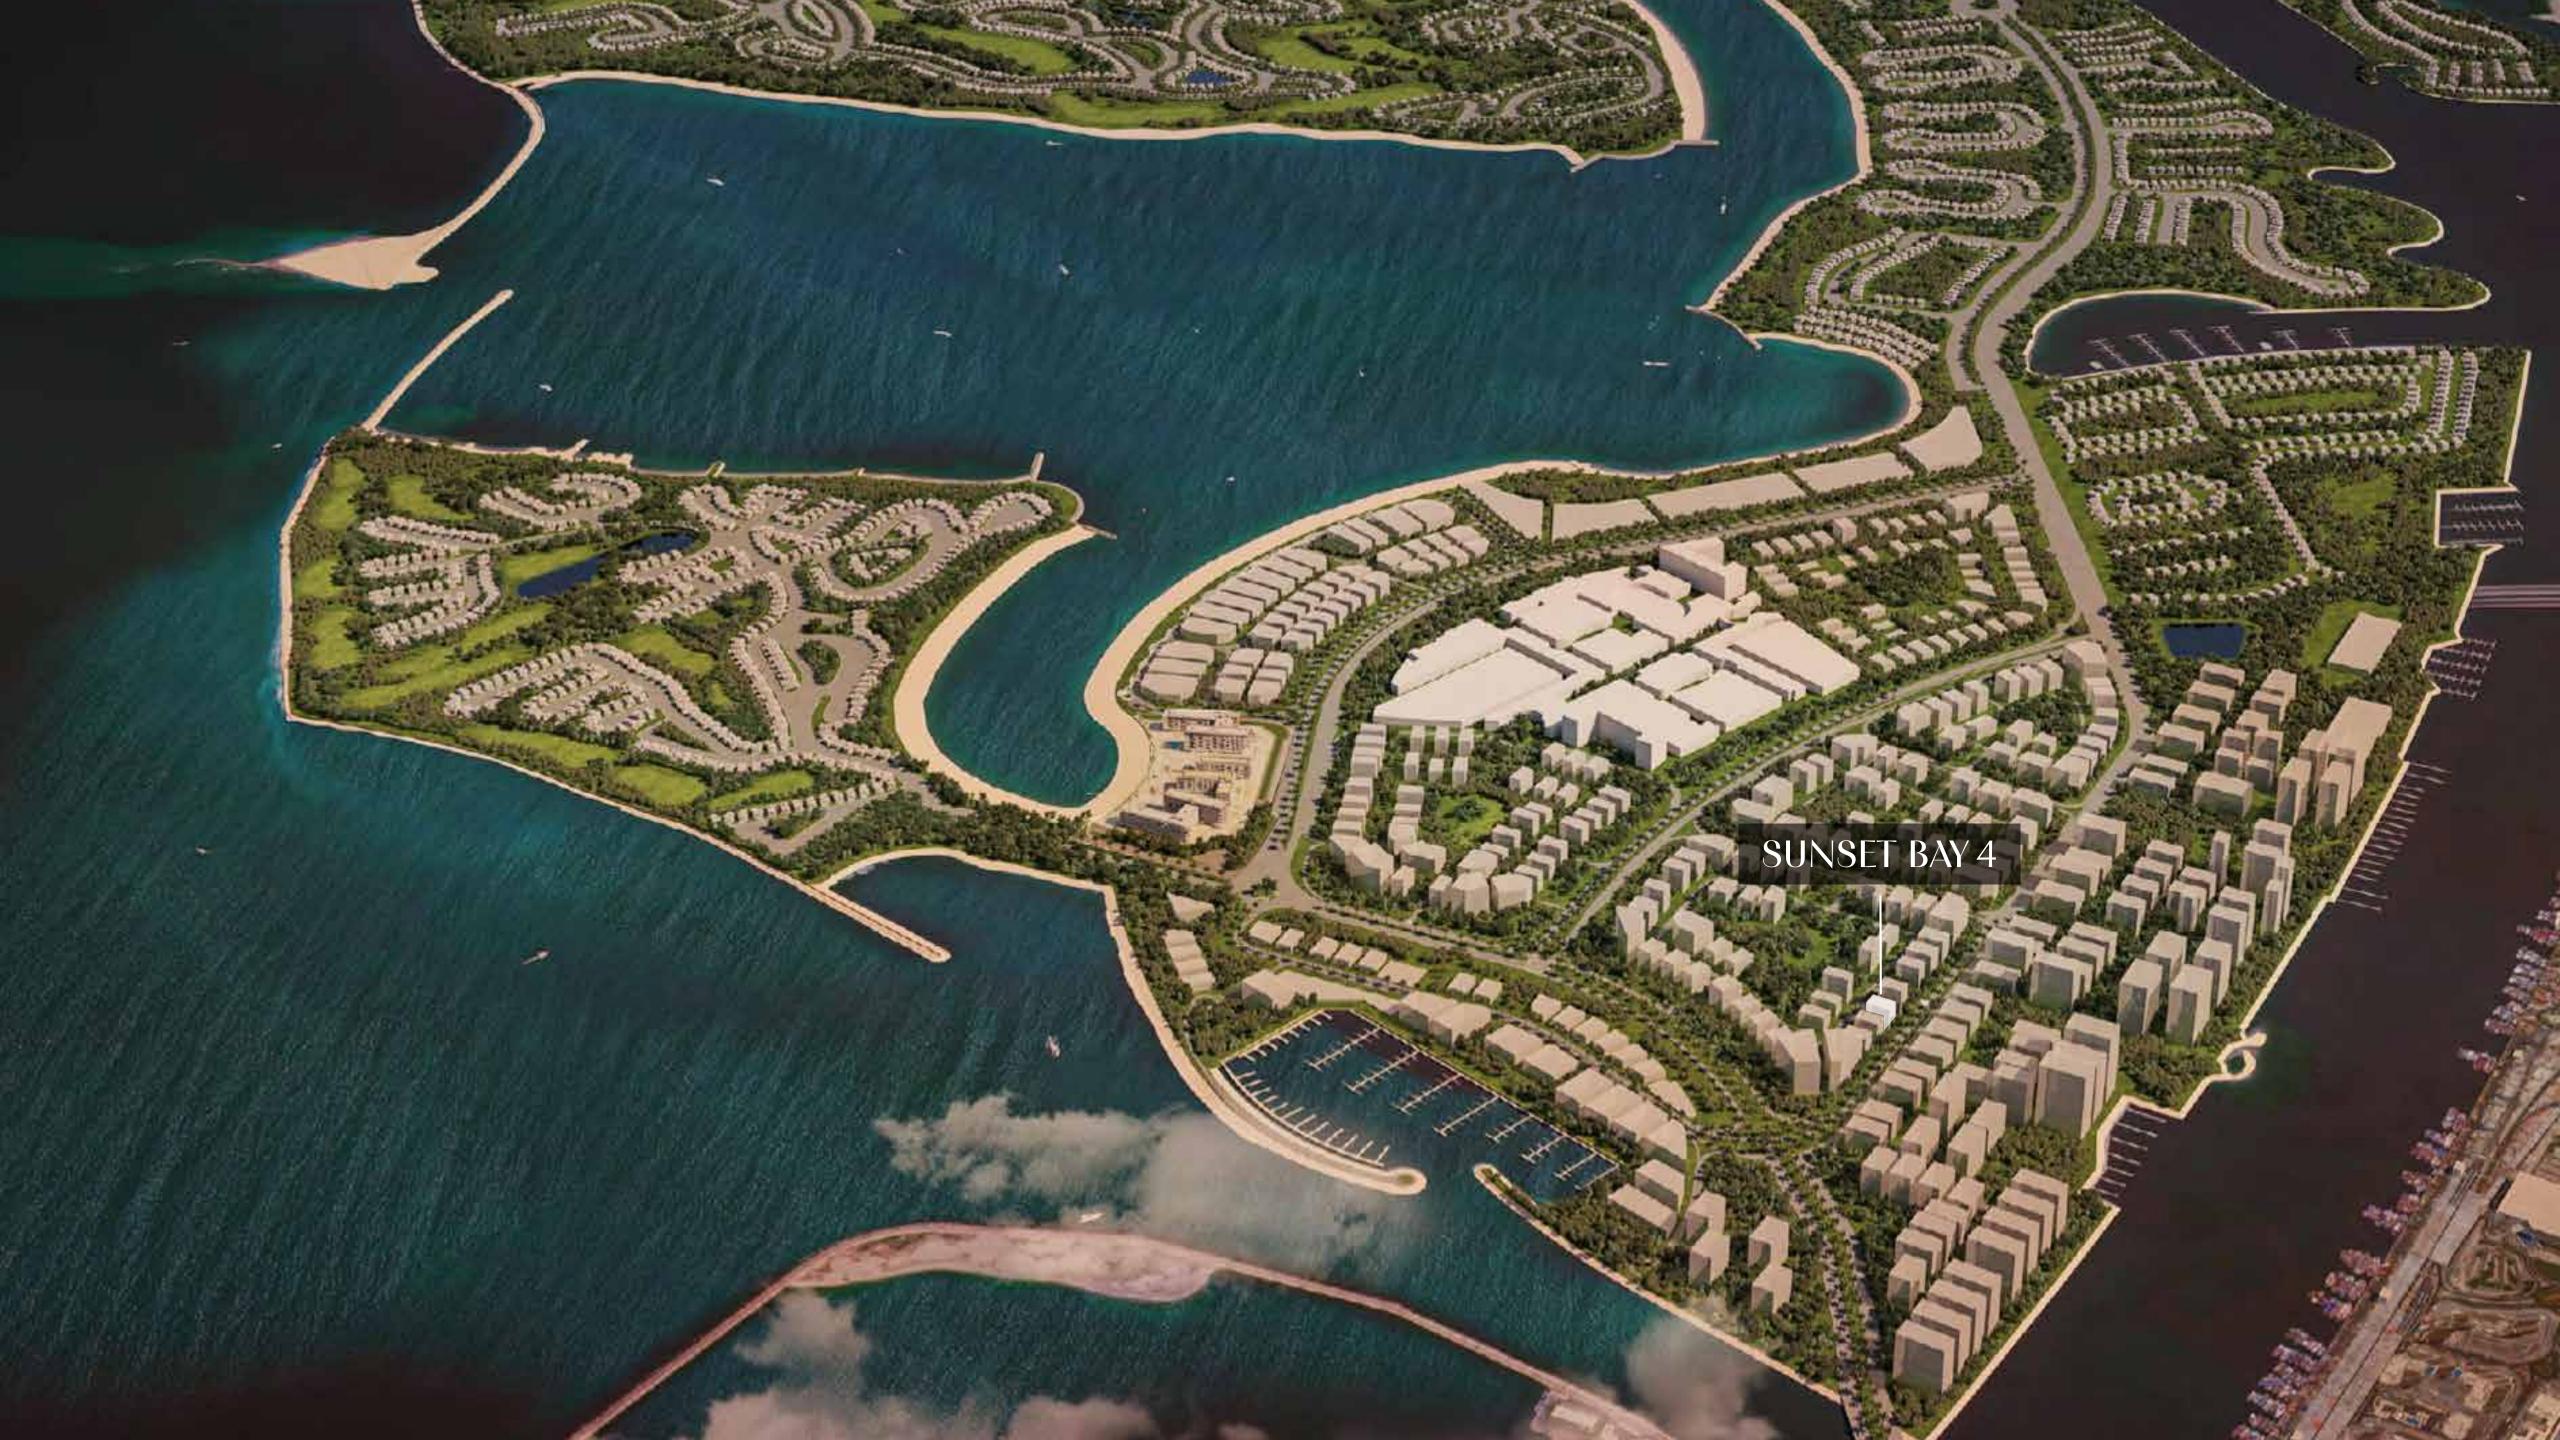

#### DUBAI INTERNATIONAL AIRPORT

ISLAND E

Dubai Islands represents an innovative development in line with the Dubai 2040 Urban Master Plan, focusing on crafting sustainable communities that bolster connectivity, tourism, and quality of life. This initiative also seeks to drive economic development and uphold environmental protection.

## IDYLLIC LOCATION

Breathtaking Sunset Views

S Marinas

21 km Beachfront

86 Resorts & Hotels

2 Golf Courses