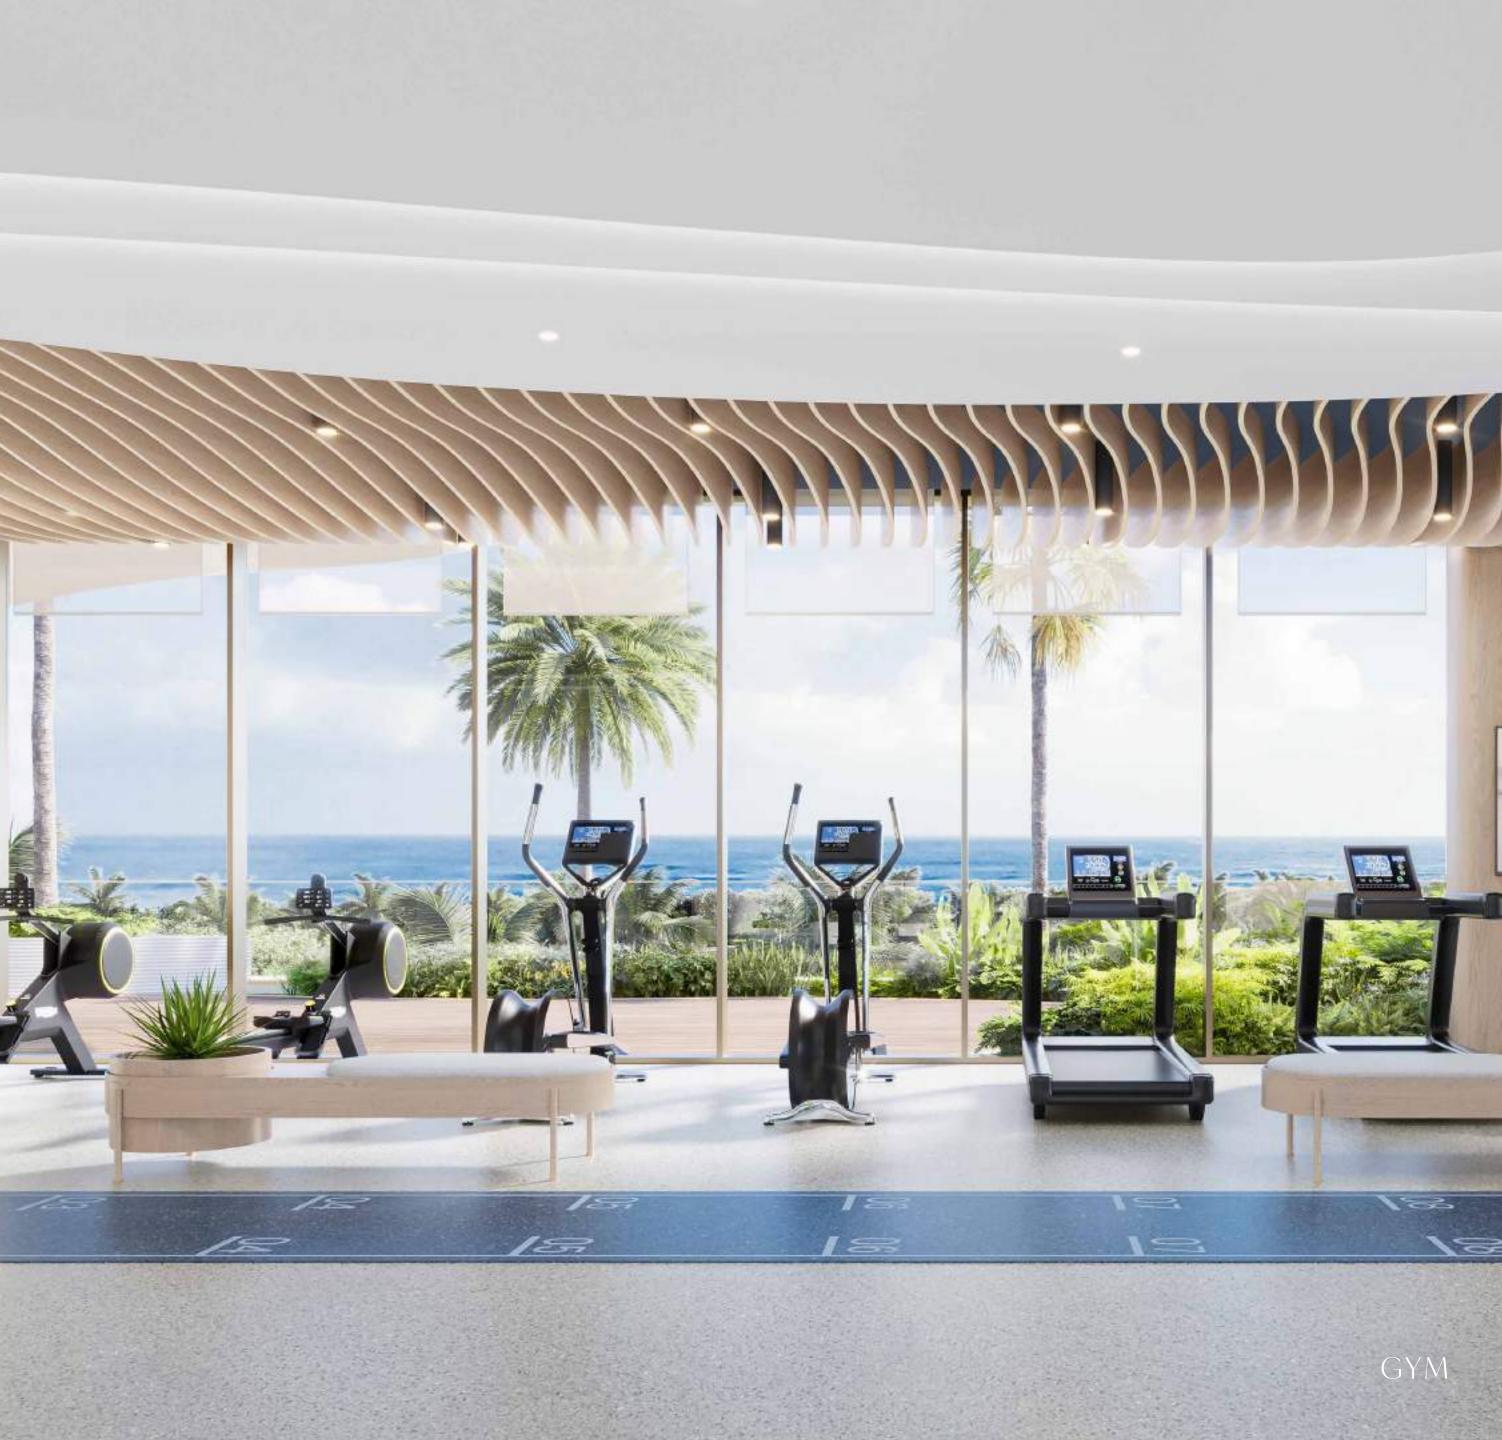

#### MODERN GYMNASIUM

A meticulously designed fitness space blending cutting-edge equipment with panoramic views, inspiring a balance of strength and composure in every workout.

Step into a dedicated strength and training zone equipped with premium gear, tailored to energize and elevate your fitness journey.