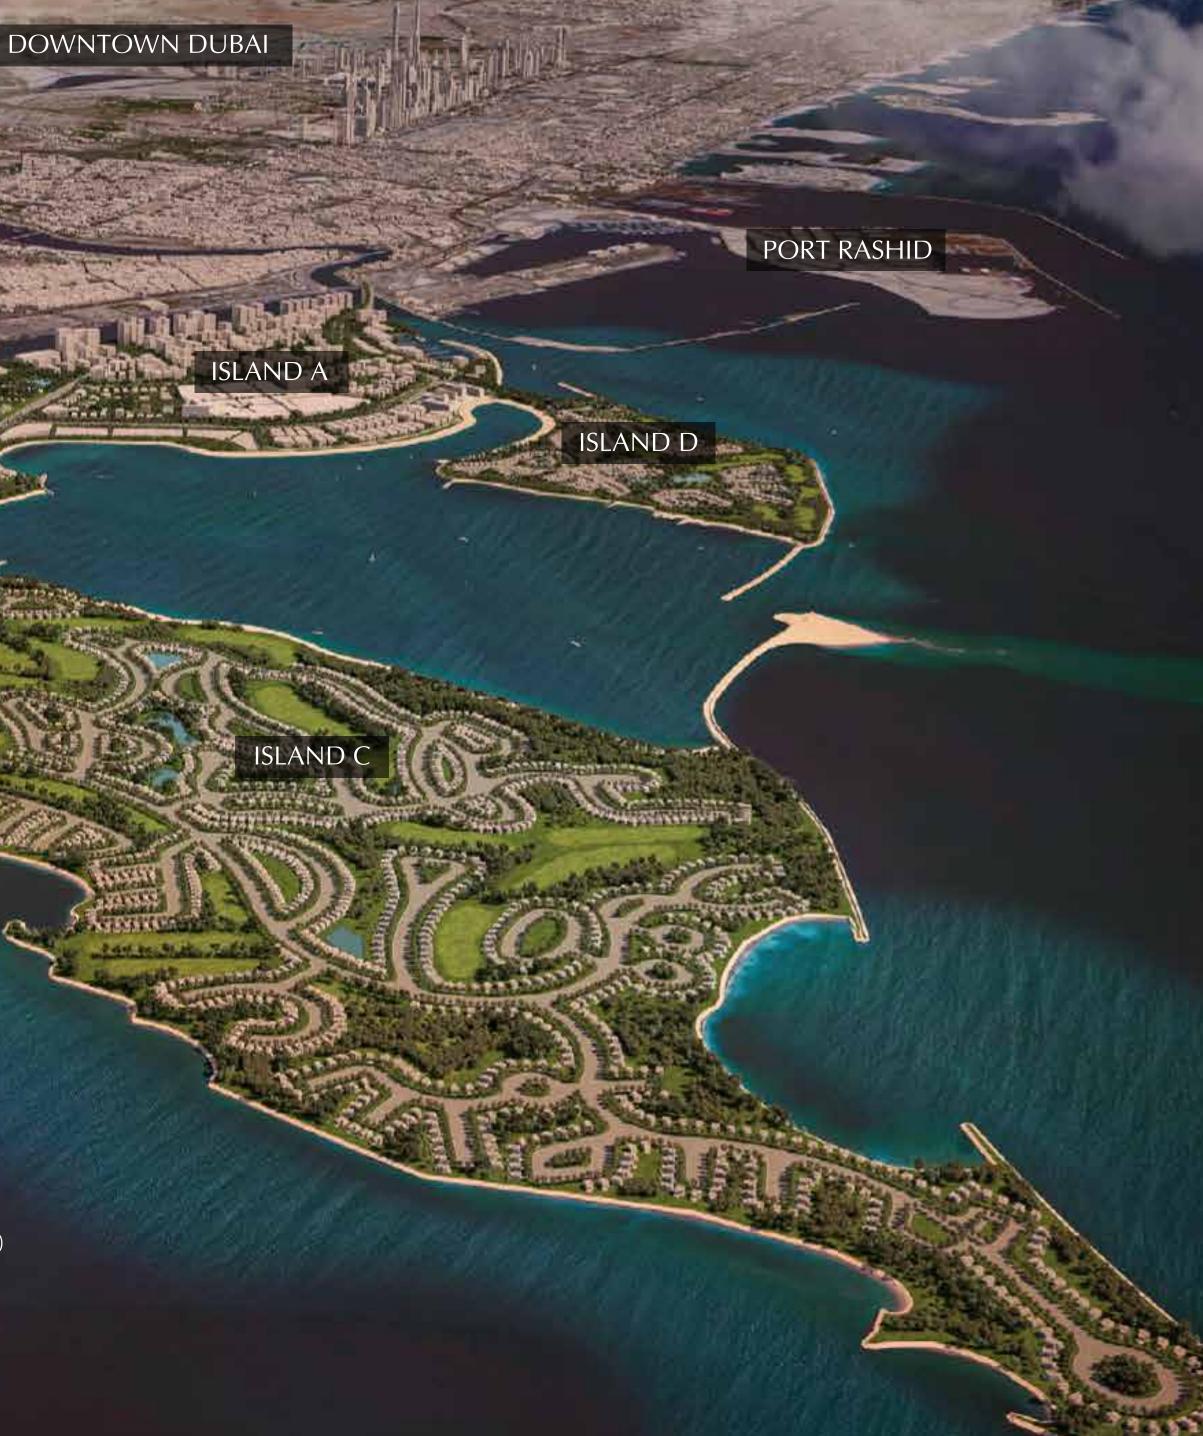

#### DUBAI INTERNATIONAL AIRPORT

ISLAND E

Dubai Islands represents an innovative development in line with the Dubai 2040 Urban Master Plan, focusing on crafting sustainable communities that bolster connectivity, tourism, and quality of life. This initiative also seeks to drive economic development and uphold environmental protection.

ISLAND B

AROGYAGUINKS

## LOCATION **OVERVIEW**

| Infinity Bridge:             | 5 min  |
|------------------------------|--------|
| Waterfront Market:           | 5 min  |
| Nearest Metro Station:       | 8 min  |
| Al Mamzar Beach:             | 8 min  |
| Dubai International Airport: | 12 min |
| The Elite English School:    | 12 min |
| Cruise Terminal:             | 15 min |
| La Mer Beach:                | 15 min |
| Jumeirah Public Beach:       | 20 min |
| Dubai Frame:                 | 20 min |
| Downtown Dubai:              | 24 min |
| Dubai Mall:                  | 24 min |
|                              |        |