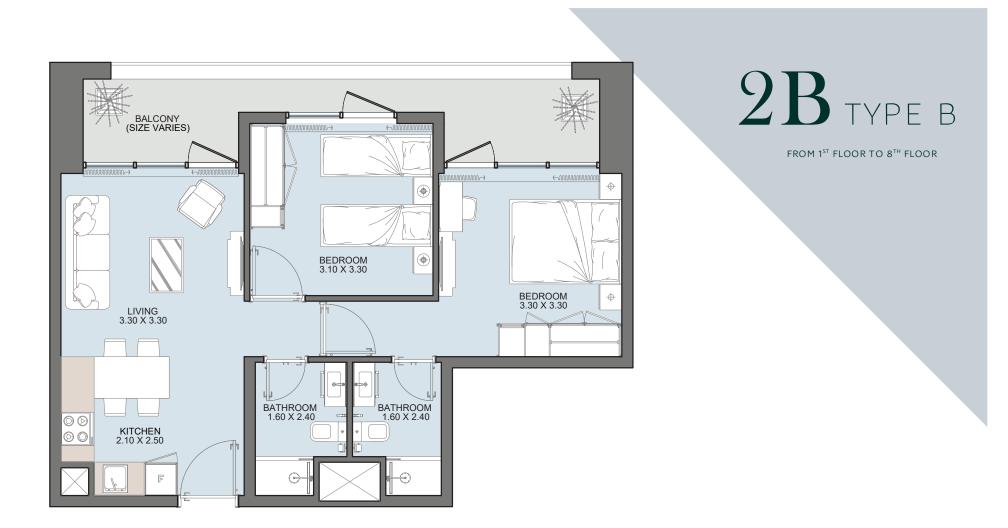

# $2B_{\text{TYPE A}}$

| Internal Area | 608 sq.ft         |
|---------------|-------------------|
| Outdoor Area  | 67 to 1398 sq.ft  |
| Total Area    | 675 to 2006 sq.ft |

| Internal Area | 602 sq.ft         |
|---------------|-------------------|
| Outdoor Area  | 87 to 596 sq.ft   |
| Total Area    | 688 to 1198 sq.ft |