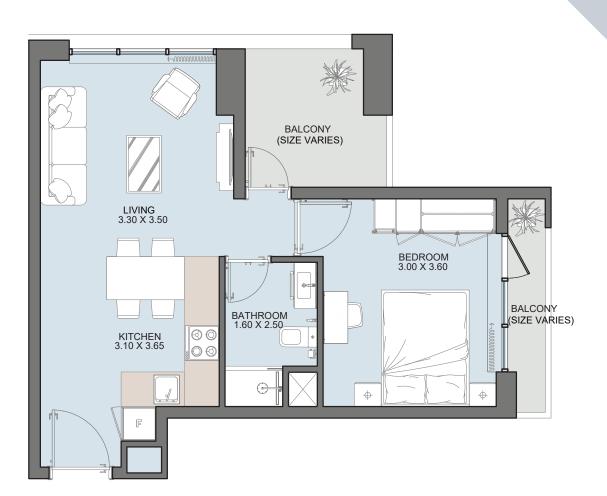

#### $1B_{\text{TYPE C}}$

| Internal Area | 388 sq.ft         |
|---------------|-------------------|
| Outdoor Area  | 93 to 1803 sq.ft  |
| Total Area    | 481 to 2191 sq.ft |

| Internal Area | 443 to 445 sq.ft  |
|---------------|-------------------|
| Outdoor Area  | 71 to 1228 sq.ft  |
| Total Area    | 516 to 1671 sq.ft |