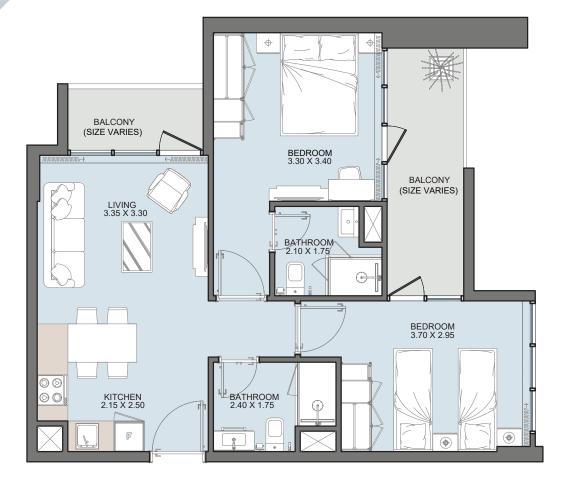

# $2B_{\text{TYPE A}}$

| Internal Area | 608 sq.ft         |
|---------------|-------------------|
| Outdoor Area  | 67 to 1398 sq.ft  |
| Total Area    | 675 to 2006 sq.ft |

| Internal Area | 602 sq.ft         |
|---------------|-------------------|
| Outdoor Area  | 87 to 596 sq.ft   |
| Total Area    | 688 to 1198 sq.ft |

## $2B_{\text{type c}}$

| Internal Area | 618 sq.ft         |
|---------------|-------------------|
| Outdoor Area  | 130 to 1543 sq.ft |
| Total Area    | 784 to 2161 sq.ft |

| Internal Area | 688 to 699 sq.ft  |
|---------------|-------------------|
| Outdoor Area  | 149 to 440 sq.ft  |
| Total Area    | 839 to 1139 sq.ft |