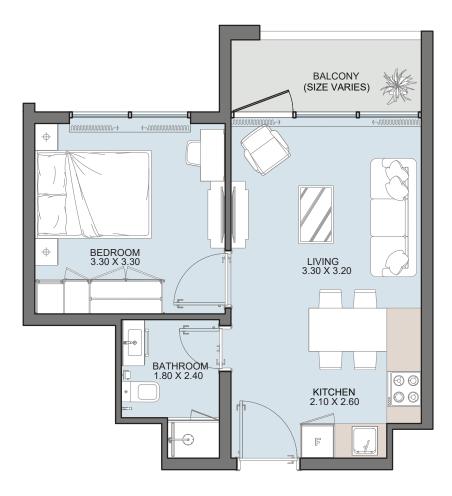

## $1B_{\text{TYPE A}}$

| Internal Area | 393 to 397 sq.ft |
|---------------|------------------|
| Outdoor Area  | 50 to 436 sq.ft  |
| Total Area    | 447 to 833 sq.ft |

1B type b

| Internal Area | 383 sq.ft        |
|---------------|------------------|
| Outdoor Area  | 34 to 471 sq.ft  |
| Total Area    | 417 to 853 sq.ft |