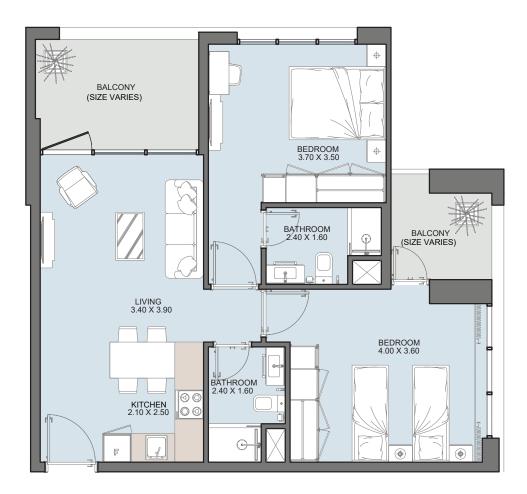

# $2B_{\text{TYPE A}}$

| Internal Area | 608 sq.ft         |
|---------------|-------------------|
| Outdoor Area  | 67 to 1398 sq.ft  |
| Total Area    | 675 to 2006 sq.ft |

| Internal Area | 602 sq.ft         |
|---------------|-------------------|
| Outdoor Area  | 87 to 596 sq.ft   |
| Total Area    | 688 to 1198 sq.ft |

## $2B_{\text{type c}}$

| Internal Area | 618 sq.ft         |
|---------------|-------------------|
| Outdoor Area  | 130 to 1543 sq.ft |
| Total Area    | 784 to 2161 sq.ft |

| Internal Area | 688 to 699 sq.ft  |
|---------------|-------------------|
| Outdoor Area  | 149 to 440 sq.ft  |
| Total Area    | 839 to 1139 sq.ft |