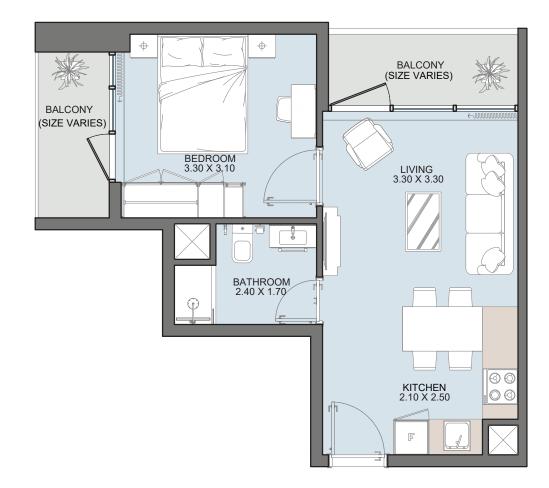

#### $1B_{\text{TYPE C}}$

| Internal Area | 388 sq.ft         |
|---------------|-------------------|
| Outdoor Area  | 93 to 1803 sq.ft  |
| Total Area    | 481 to 2191 sq.ft |

| Internal Area | 443 to 445 sq.ft  |
|---------------|-------------------|
| Outdoor Area  | 71 to 1228 sq.ft  |
| Total Area    | 516 to 1671 sq.ft |