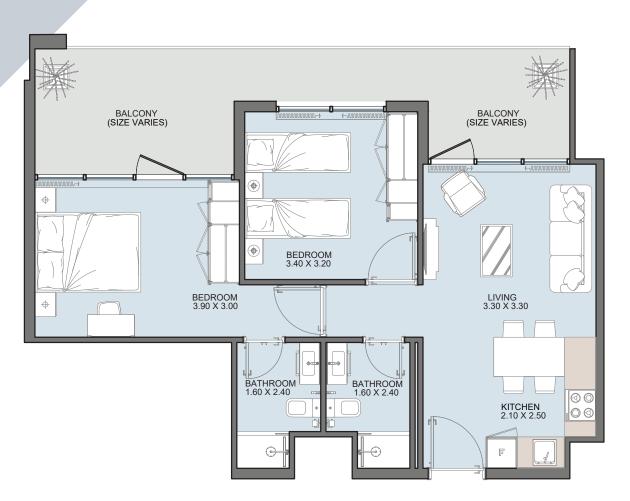

# $2B_{\text{TYPE A}}$

| Internal Area | 608 sq.ft         |
|---------------|-------------------|
| Outdoor Area  | 67 to 1398 sq.ft  |
| Total Area    | 675 to 2006 sq.ft |

| Internal Area | 602 sq.ft         |
|---------------|-------------------|
| Outdoor Area  | 87 to 596 sq.ft   |
| Total Area    | 688 to 1198 sq.ft |