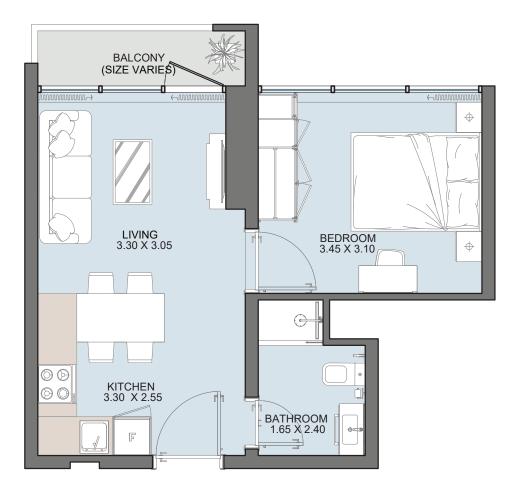

## $1B_{\text{TYPE A}}$

| Internal Area | 393 to 397 sq.ft |
|---------------|------------------|
| Outdoor Area  | 50 to 436 sq.ft  |
| Total Area    | 447 to 833 sq.ft |

1B type b

| Internal Area | 383 sq.ft        |
|---------------|------------------|
| Outdoor Area  | 34 to 471 sq.ft  |
| Total Area    | 417 to 853 sq.ft |