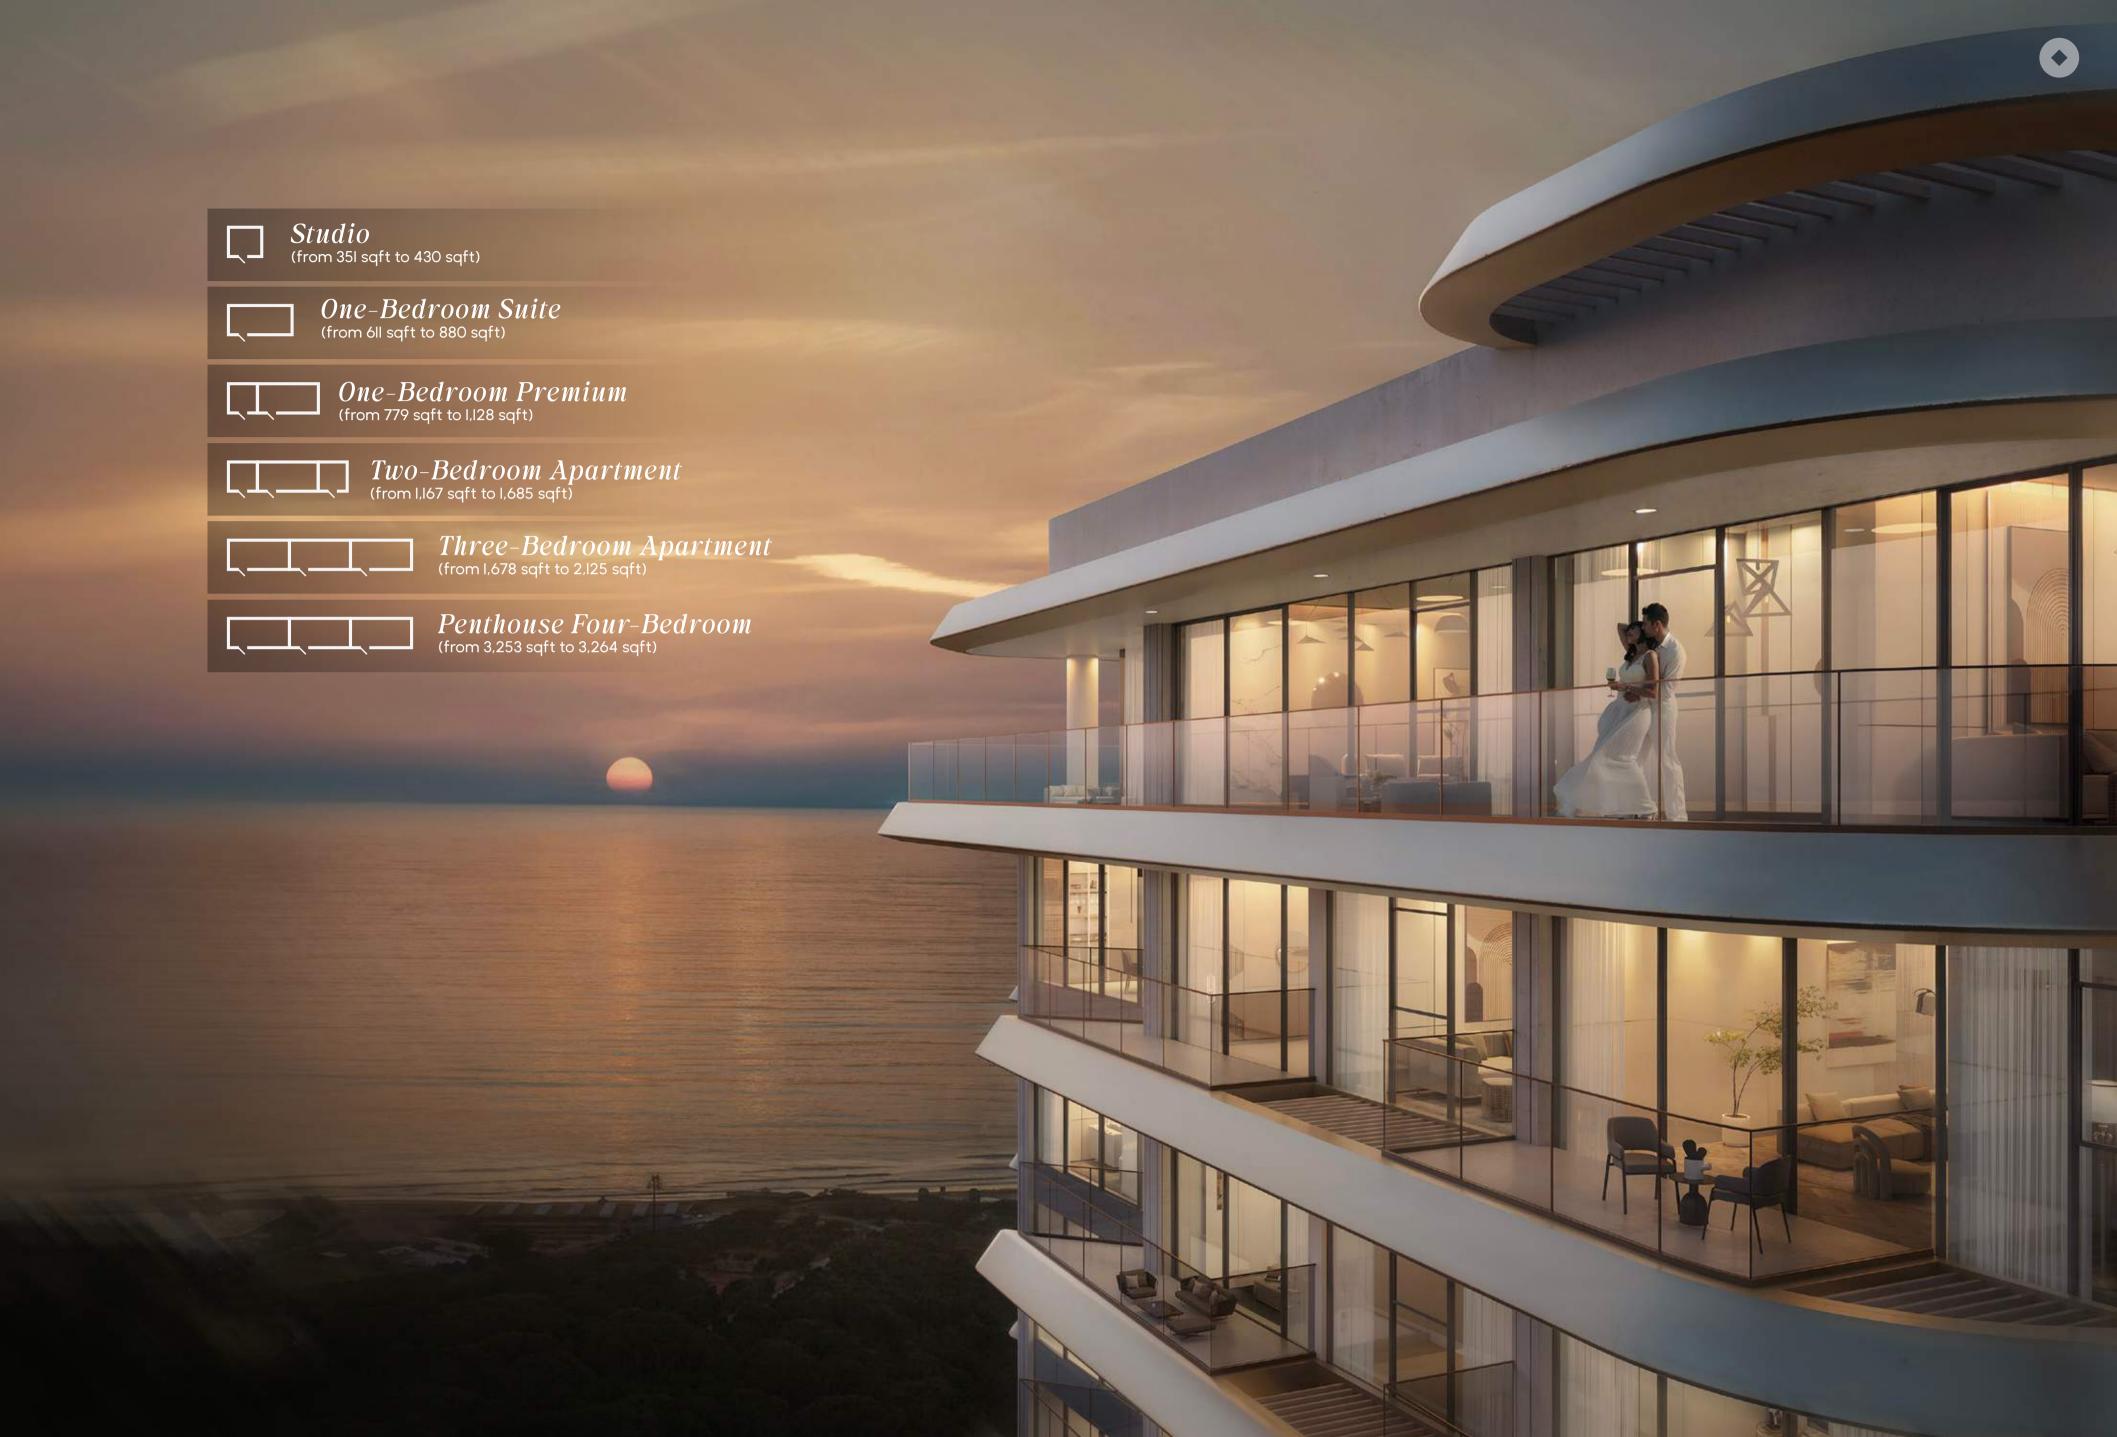

## Studios

Compact yet composed, perfect for those who value efficiency with style.

## One-Bedroom Suites

Open, light-filled, with a nod to classic proportion and detail.

## Two-Bedroom Suites

Spacious, balanced, crafted for quiet comfort.

## Three-Bedroom Premium

Expansive, refined, and rooted in a sense of quiet grandeur.

### Penthouses

Elevated living spaces that command attention with understated elegance and city panoramas.

Lobby 🔷

One-Bedroom Suites 🔶

solera downtown mina lacktriangle

One-Bedroom 🔶 SOLERA DOWNTOWN MINA

Two-Bedroom → SOLERA DOWNTOWN MINA