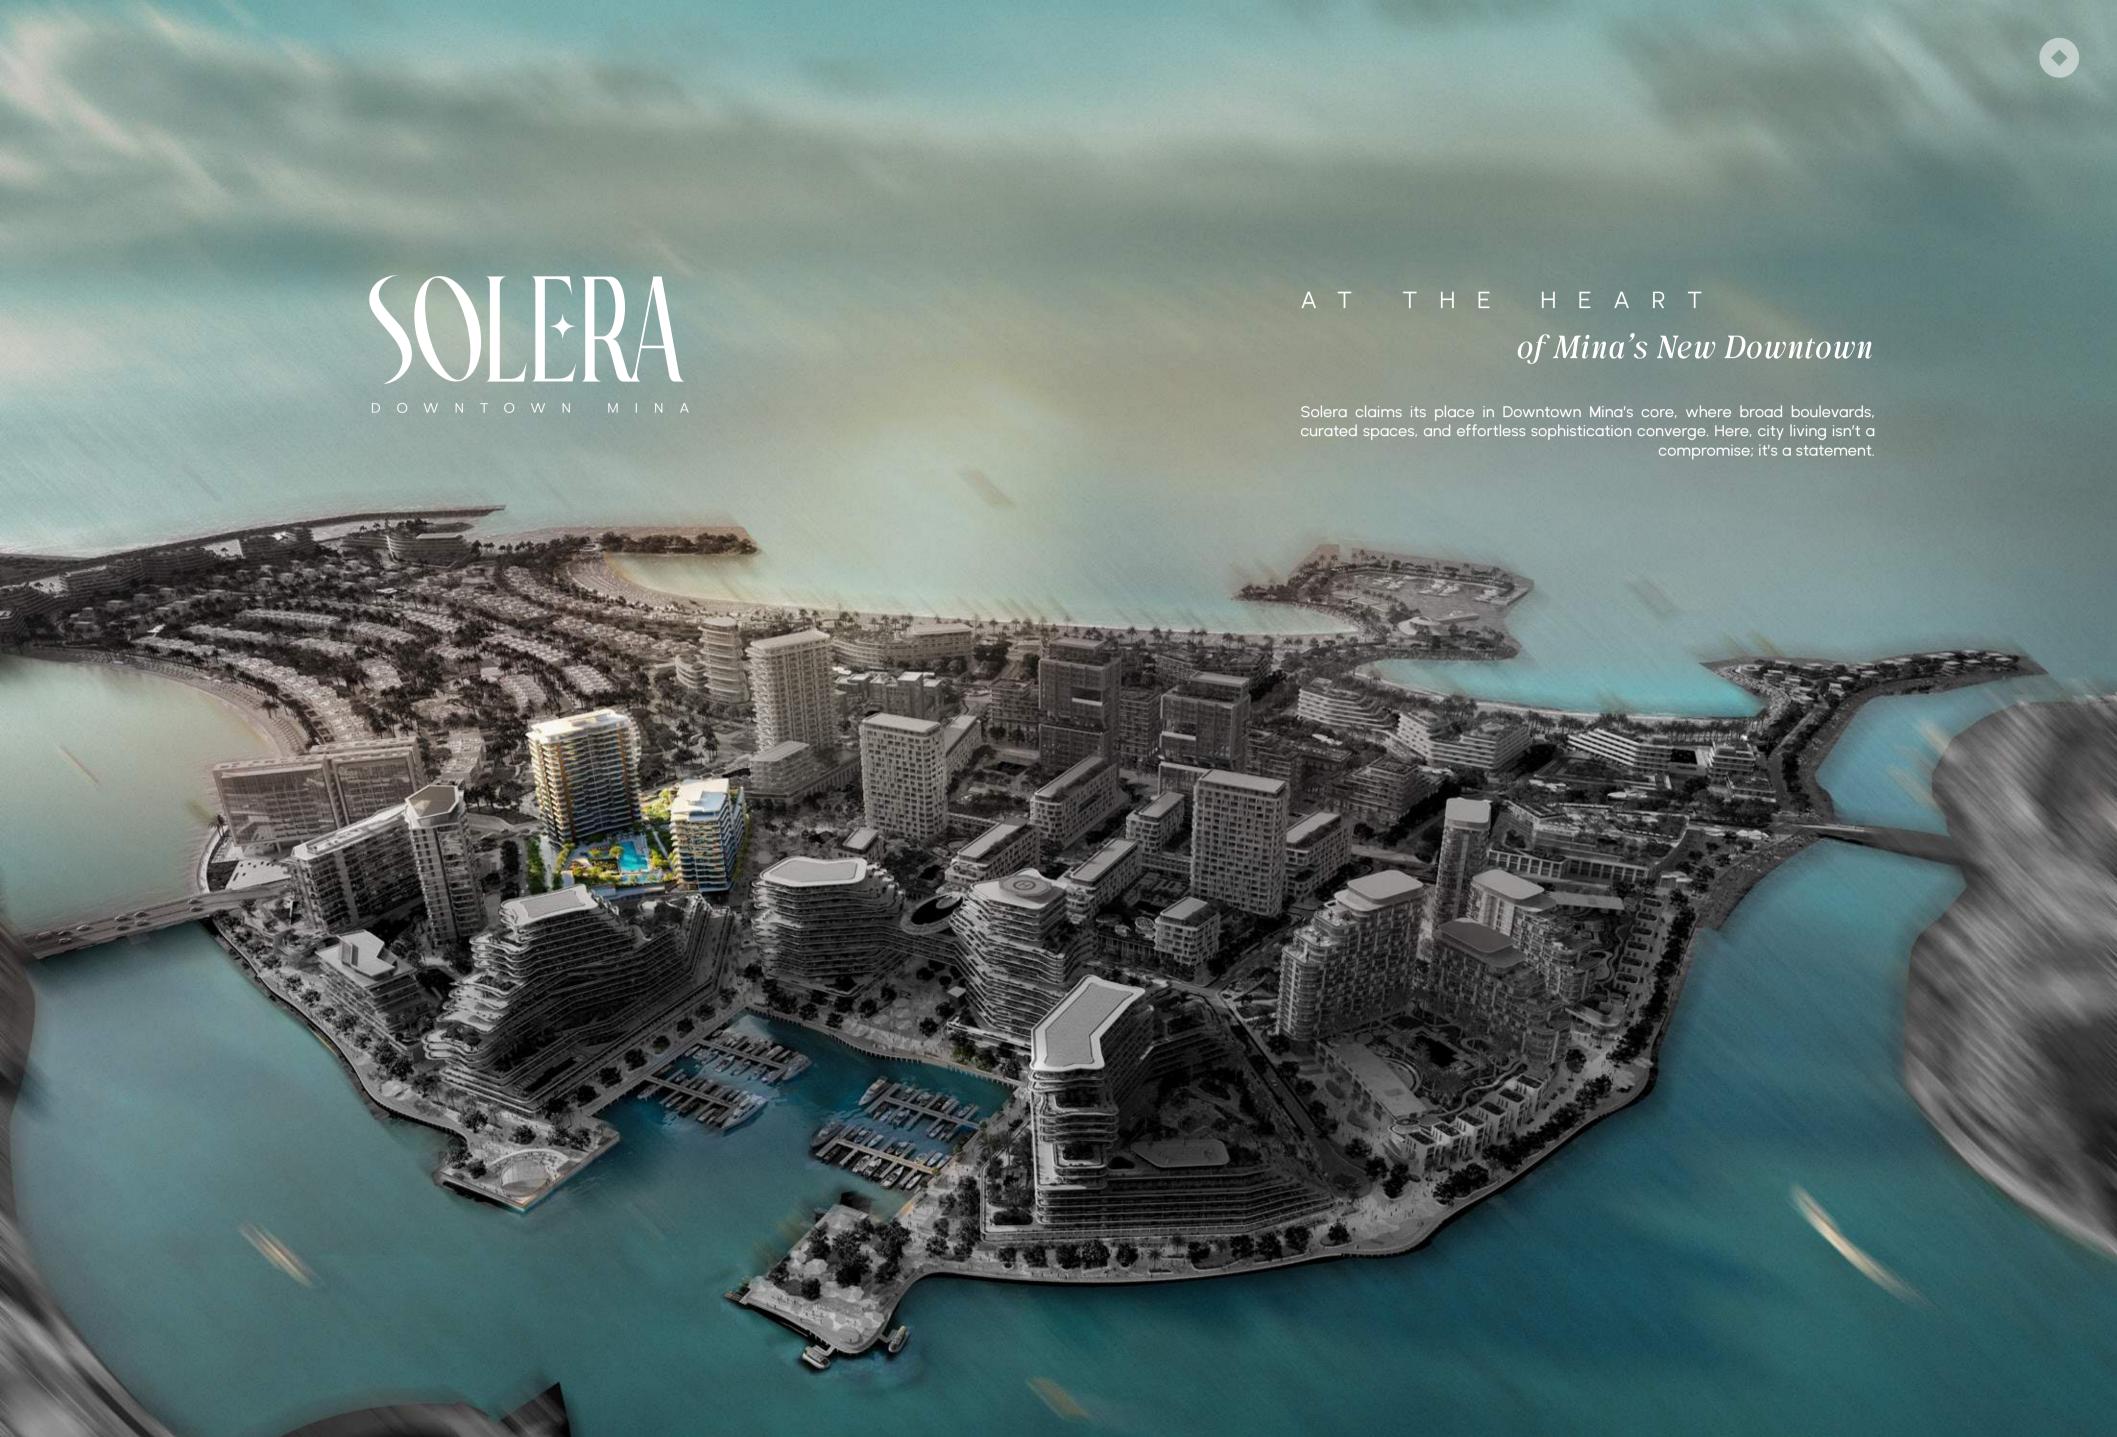

## Of Downtown

Lined with cafés, shops and energy, Mina Boulevard is Raha Island's centrepiece, a vibrant spine that runs through Downtown and sits just steps from Solera's doors.

MINA HARBOUR

MINA YACHT CLUB

#### C O A S T A L R H Y T H M

A global sailing stop with superyacht facilities and quiet elegance. Set along key routes, minutes from Solera's calm, grounded pace.

COMMUNITY AMENITIES