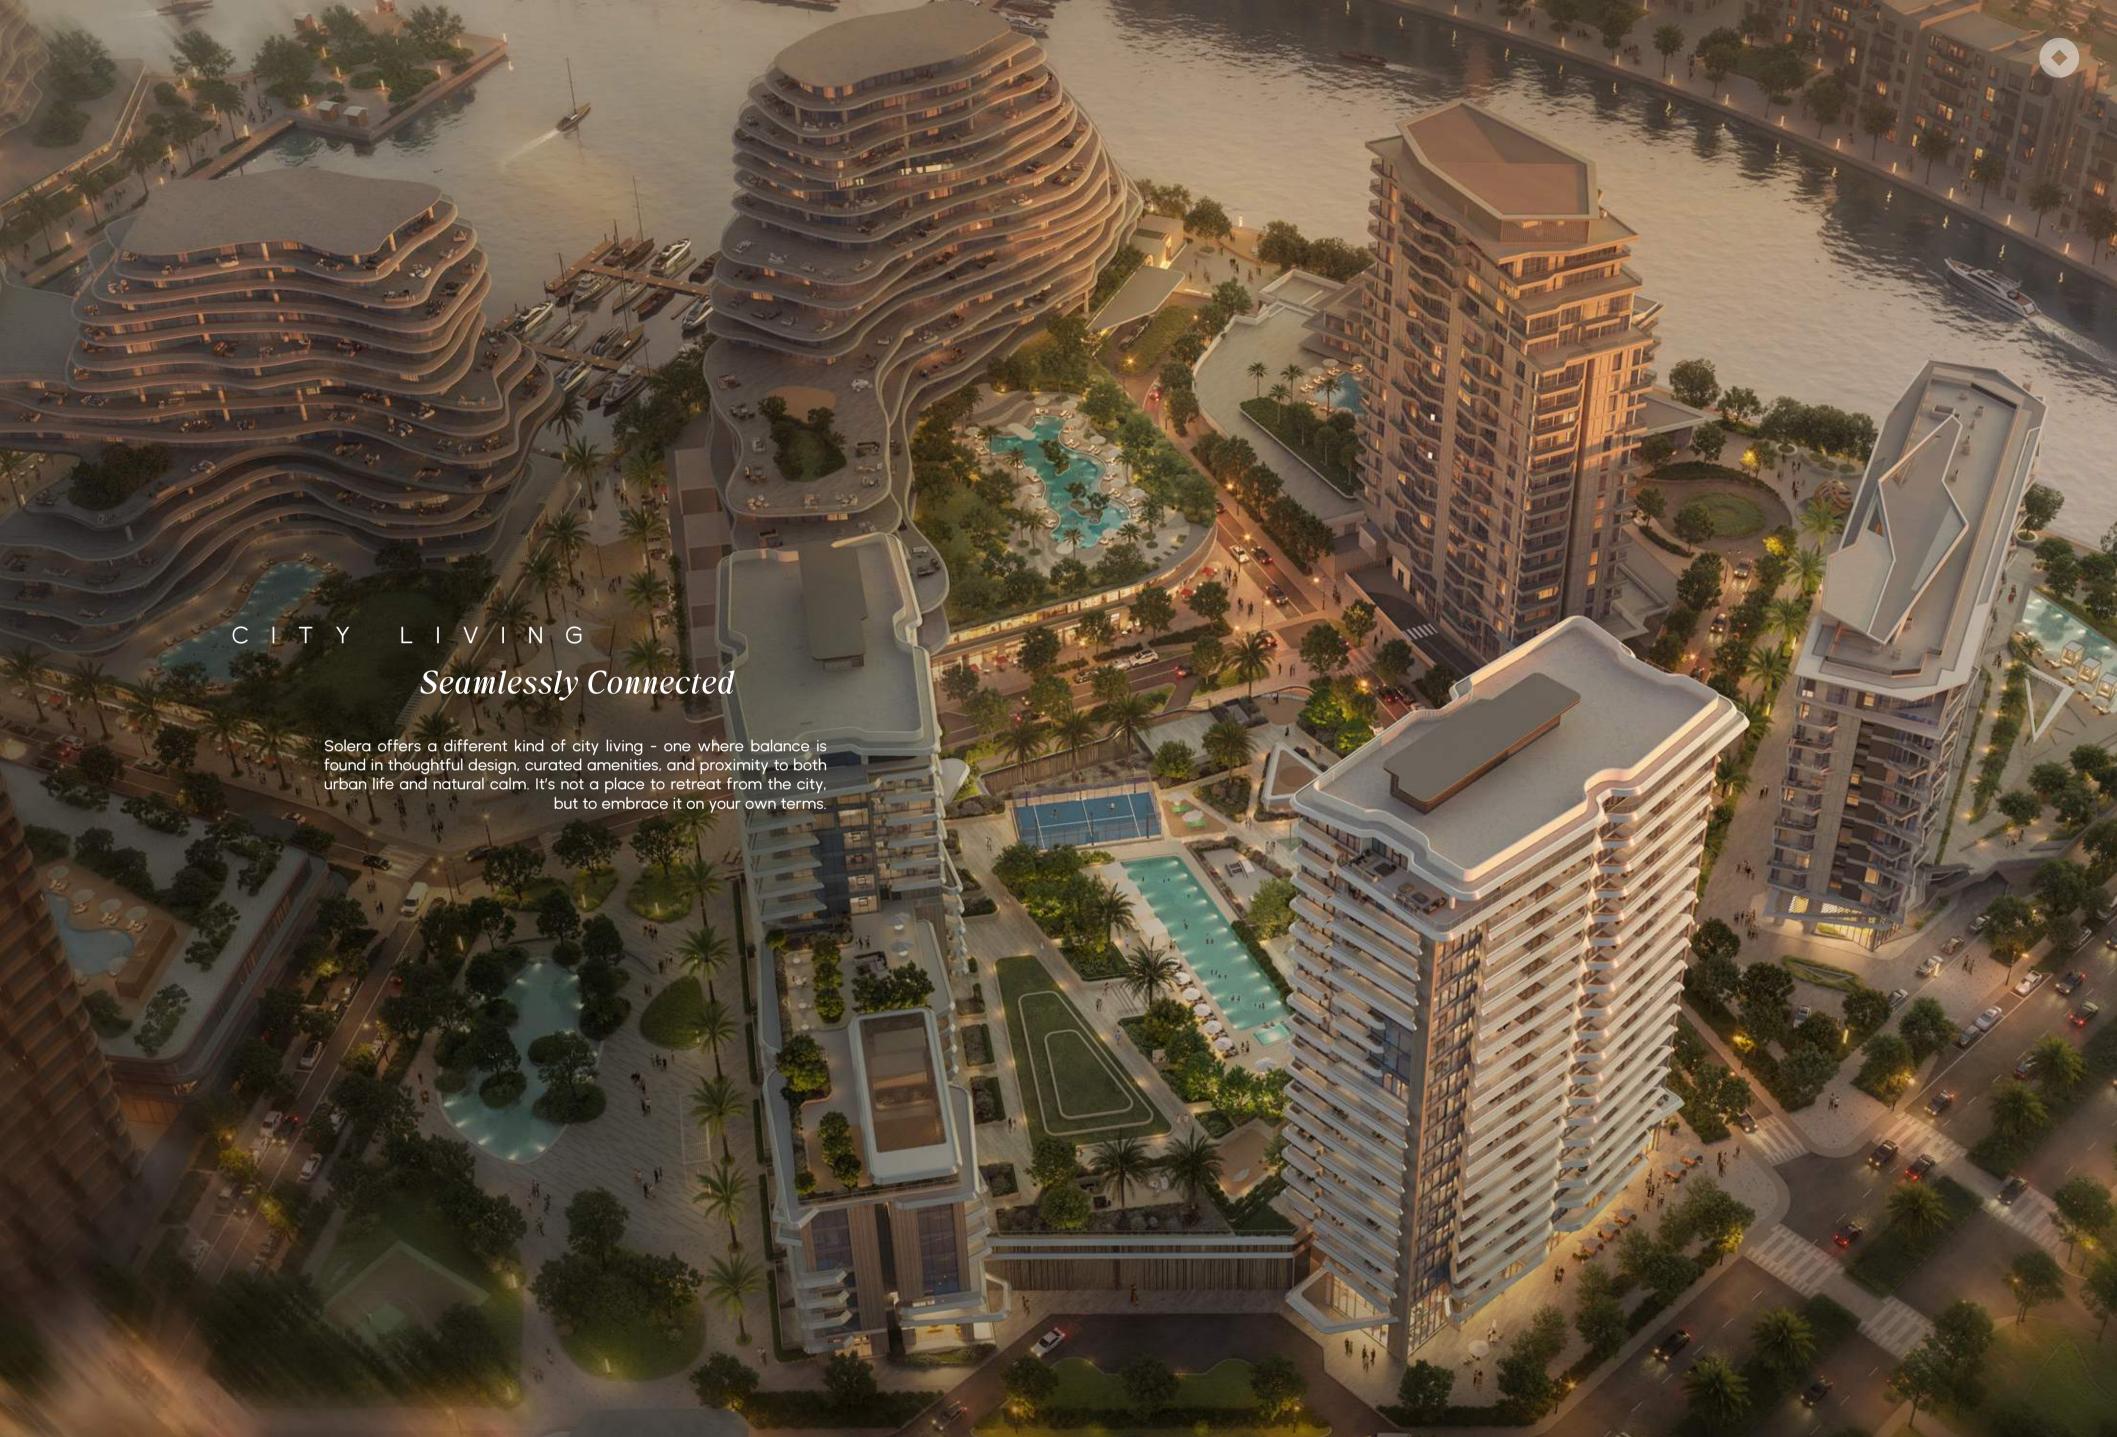

## Of Downtown

Lined with cafés, shops and energy, Mina Boulevard is Raha Island's centrepiece, a vibrant spine that runs through Downtown and sits just steps from Solera's doors.

MINA HARBOUR

MINA YACHT CLUB

## Places To Be

Open plazas and pockets of calm invite you to step outside, meet neighbours, or simply take in the day.

PROXIMITY