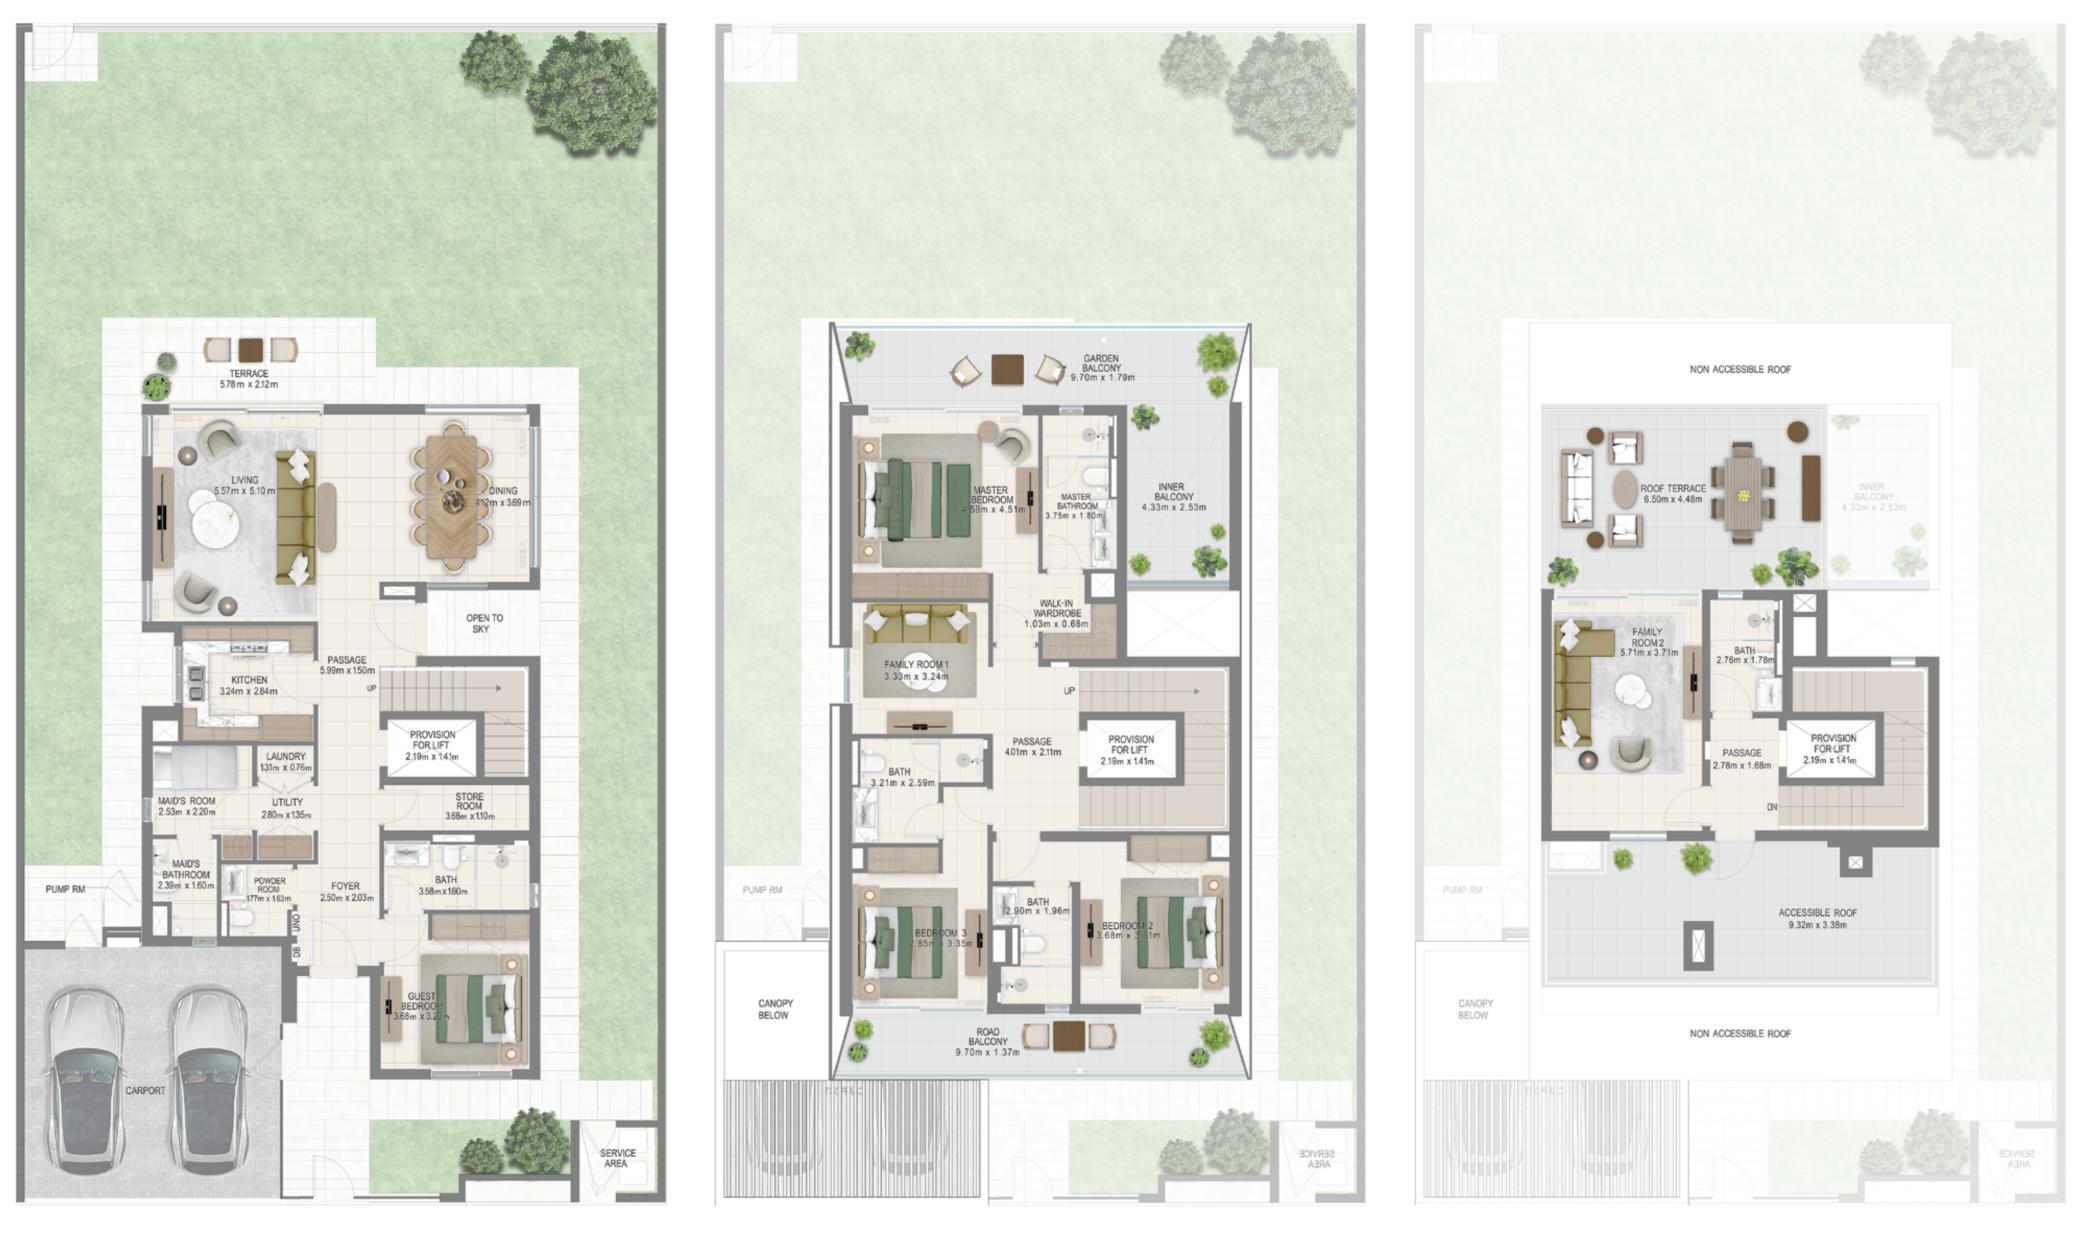

### 4 BEDROOM TYPE-2

| UNIT                 | TOTAL AREA |       |             |  |
|----------------------|------------|-------|-------------|--|
| SUITE AREA           | 3583.84    | SQ.FT | 332.95 SQ.M |  |
| GARAGE AREA          | 449.39     | SQ.FT | 41.75 SQ.M  |  |
| BALCONY/TERRACE AREA | 1112.56    | SQ.FT | 103.36 SQ.M |  |
| TOTAL AREA           | 5145.79    | SQ.FT | 478.06 SQ.M |  |
|                      |            |       |             |  |

### GROUND FLOOR

FLOOR PLAN 1. All dimensions are in imperial and metric, and measured from finish to finish excluding construction tolerances. 2. All materials, dimensions, and drawings are approximate only. 3. Information is subject to change without notice, at developer's absolute discretion. 4. Actual area may vary from the stated area. 5. Drawings not to scale. 6. All images used are for illustrative purposes only and do not represent the actual size, features, specifications, fittings, and furnishings. 7. The developer reserves the right to make revisions / alterations, at it's absolute discretion, without any liability whatsoever.

FIRST FLOOR