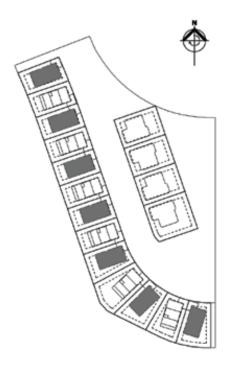

### 4 BEDROOM TYPE-1

| TOTAL AREA |                   |                                                |                                                                                 |
|------------|-------------------|------------------------------------------------|---------------------------------------------------------------------------------|
|            |                   |                                                |                                                                                 |
| 3583.84    | SQ.FT             | 332.95 SQ.M                                    |                                                                                 |
| 449.39     | SQ.FT             | 41.75 SQ.M                                     |                                                                                 |
| 1112.56    | SQ.FT             | 103.36 SQ.M                                    |                                                                                 |
| 5145.79    | SQ.FT             | 478.06 SQ.M                                    |                                                                                 |
|            | 449.39<br>1112.56 | 3583.84 SQ.FT<br>449.39 SQ.FT<br>1112.56 SQ.FT | 3583.84 SQ.FT 332.95 SQ.M   449.39 SQ.FT 41.75 SQ.M   1112.56 SQ.FT 103.36 SQ.M |

KEY PLAN

### GROUND FLOOR

FLOOR PLAN 1. All dimensions are in imperial and metric, and measured from finish to finish excluding construction tolerances. 2. All materials, dimensions, and drawings are approximate only. 3. Information is subject to change without notice, at developer's absolute discretion. 4. Actual area may vary from the stated area. 5. Drawings not to scale. 6. All images used are for illustrative purposes only and do not represent the actual size, features, specifications, fittings, and furnishings. 7. The developer reserves the right to make revisions / alterations, at it's absolute discretion, without any liability whatsoever.

FIRST FLOOR