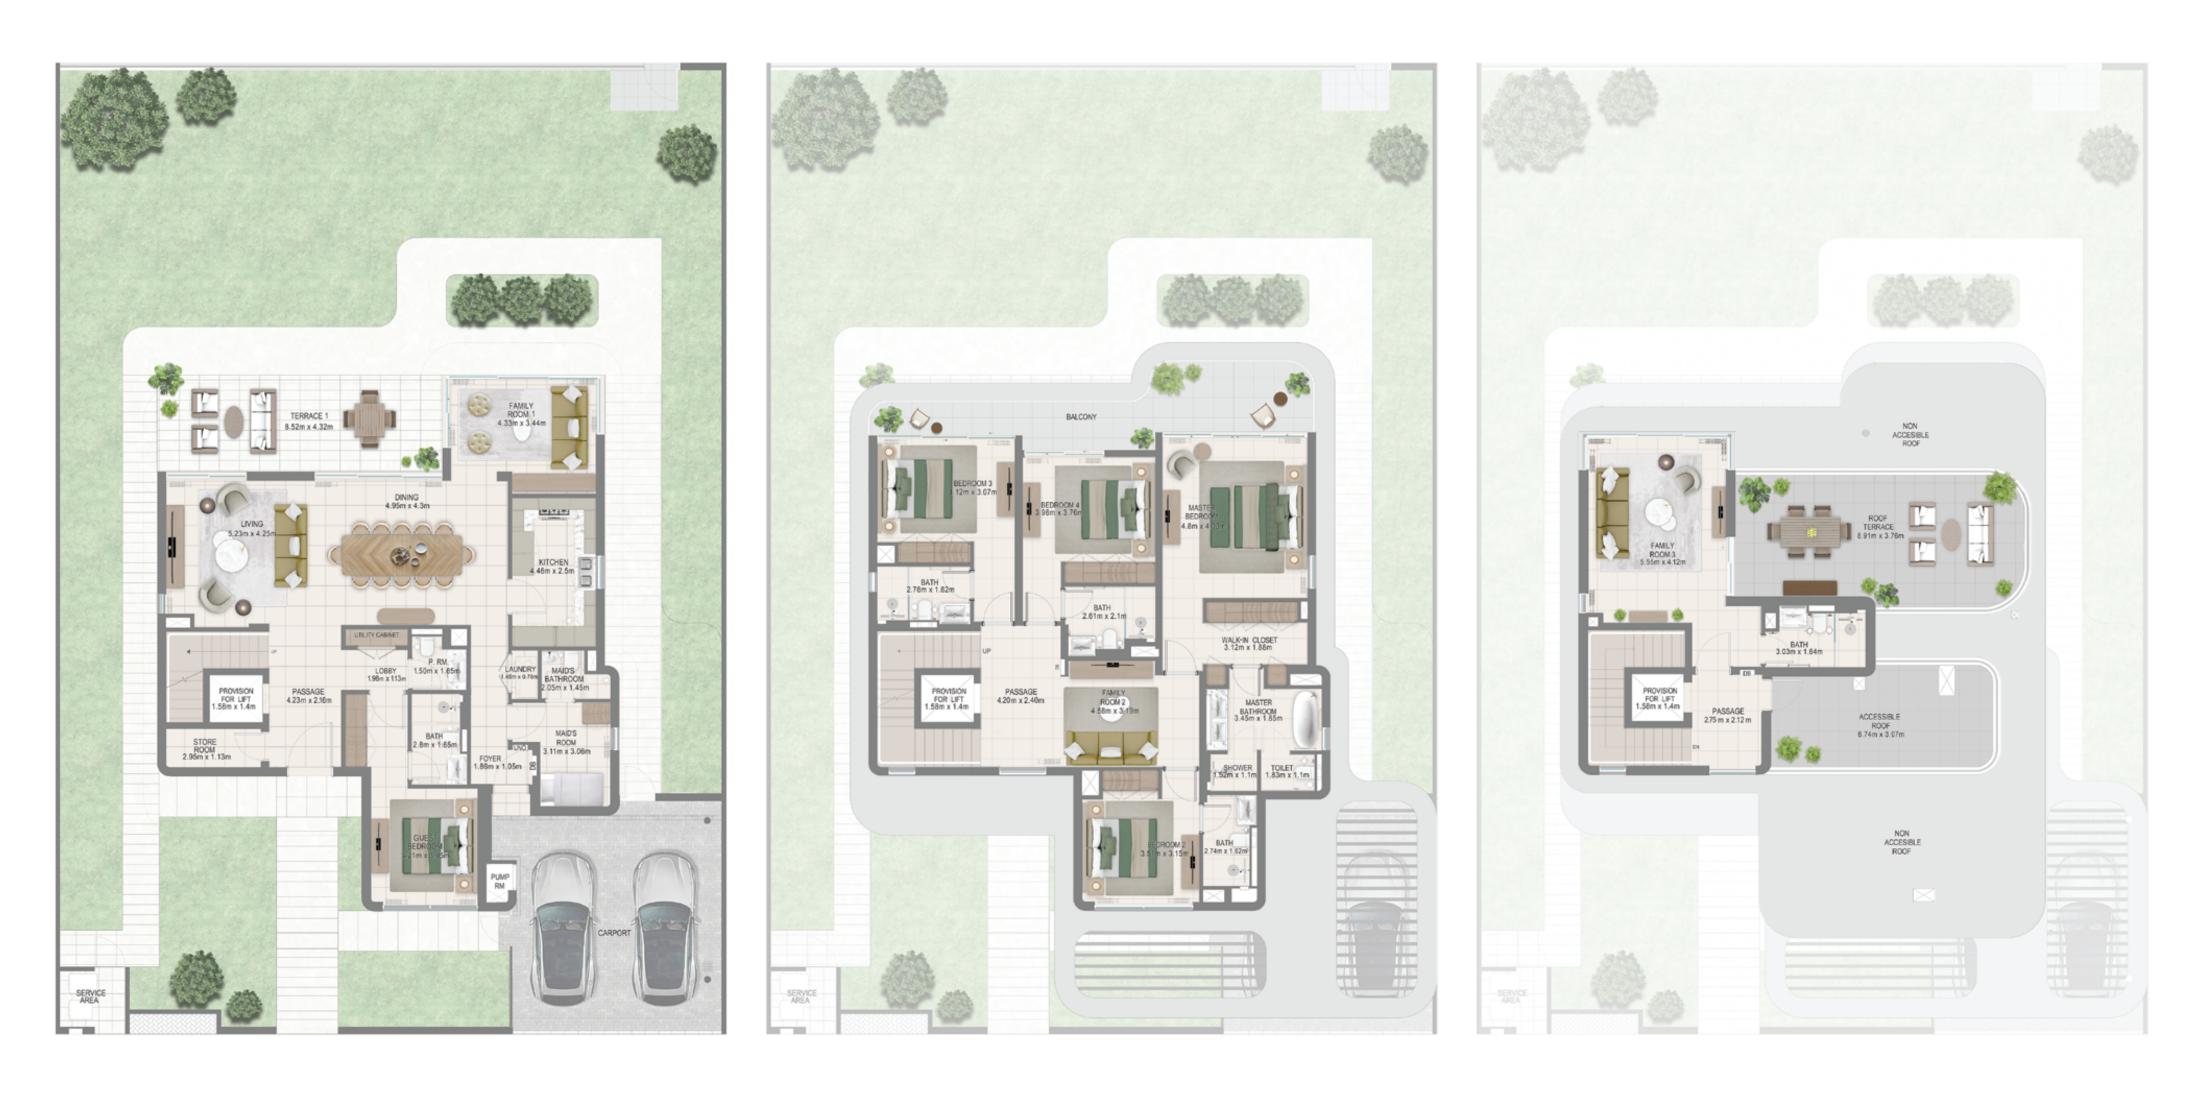

### 4 BEDROOM TYPE-1

| TOTAL AREA |                   |                                                |                                                                                 |
|------------|-------------------|------------------------------------------------|---------------------------------------------------------------------------------|
|            |                   |                                                |                                                                                 |
| 3583.84    | SQ.FT             | 332.95 SQ.M                                    |                                                                                 |
| 449.39     | SQ.FT             | 41.75 SQ.M                                     |                                                                                 |
| 1112.56    | SQ.FT             | 103.36 SQ.M                                    |                                                                                 |
| 5145.79    | SQ.FT             | 478.06 SQ.M                                    |                                                                                 |
|            | 449.39<br>1112.56 | 3583.84 SQ.FT<br>449.39 SQ.FT<br>1112.56 SQ.FT | 3583.84 SQ.FT 332.95 SQ.M   449.39 SQ.FT 41.75 SQ.M   1112.56 SQ.FT 103.36 SQ.M |

### GROUND FLOOR

FLOOR PLAN 1. All dimensions are in imperial and metric, and measured from finish to finish excluding construction tolerances. 2. All materials, dimensions, and drawings are approximate only. 3. Information is subject to change without notice, at developer's absolute discretion. 4. Actual area may vary from the stated area. 5. Drawings not to scale. 6. All images used are for illustrative purposes only and do not represent the actual size, features, specifications, fittings, and furnishings. 7. The developer reserves the right to make revisions / alterations, at it's absolute discretion, without any liability whatsoever.

FIRST FLOOR