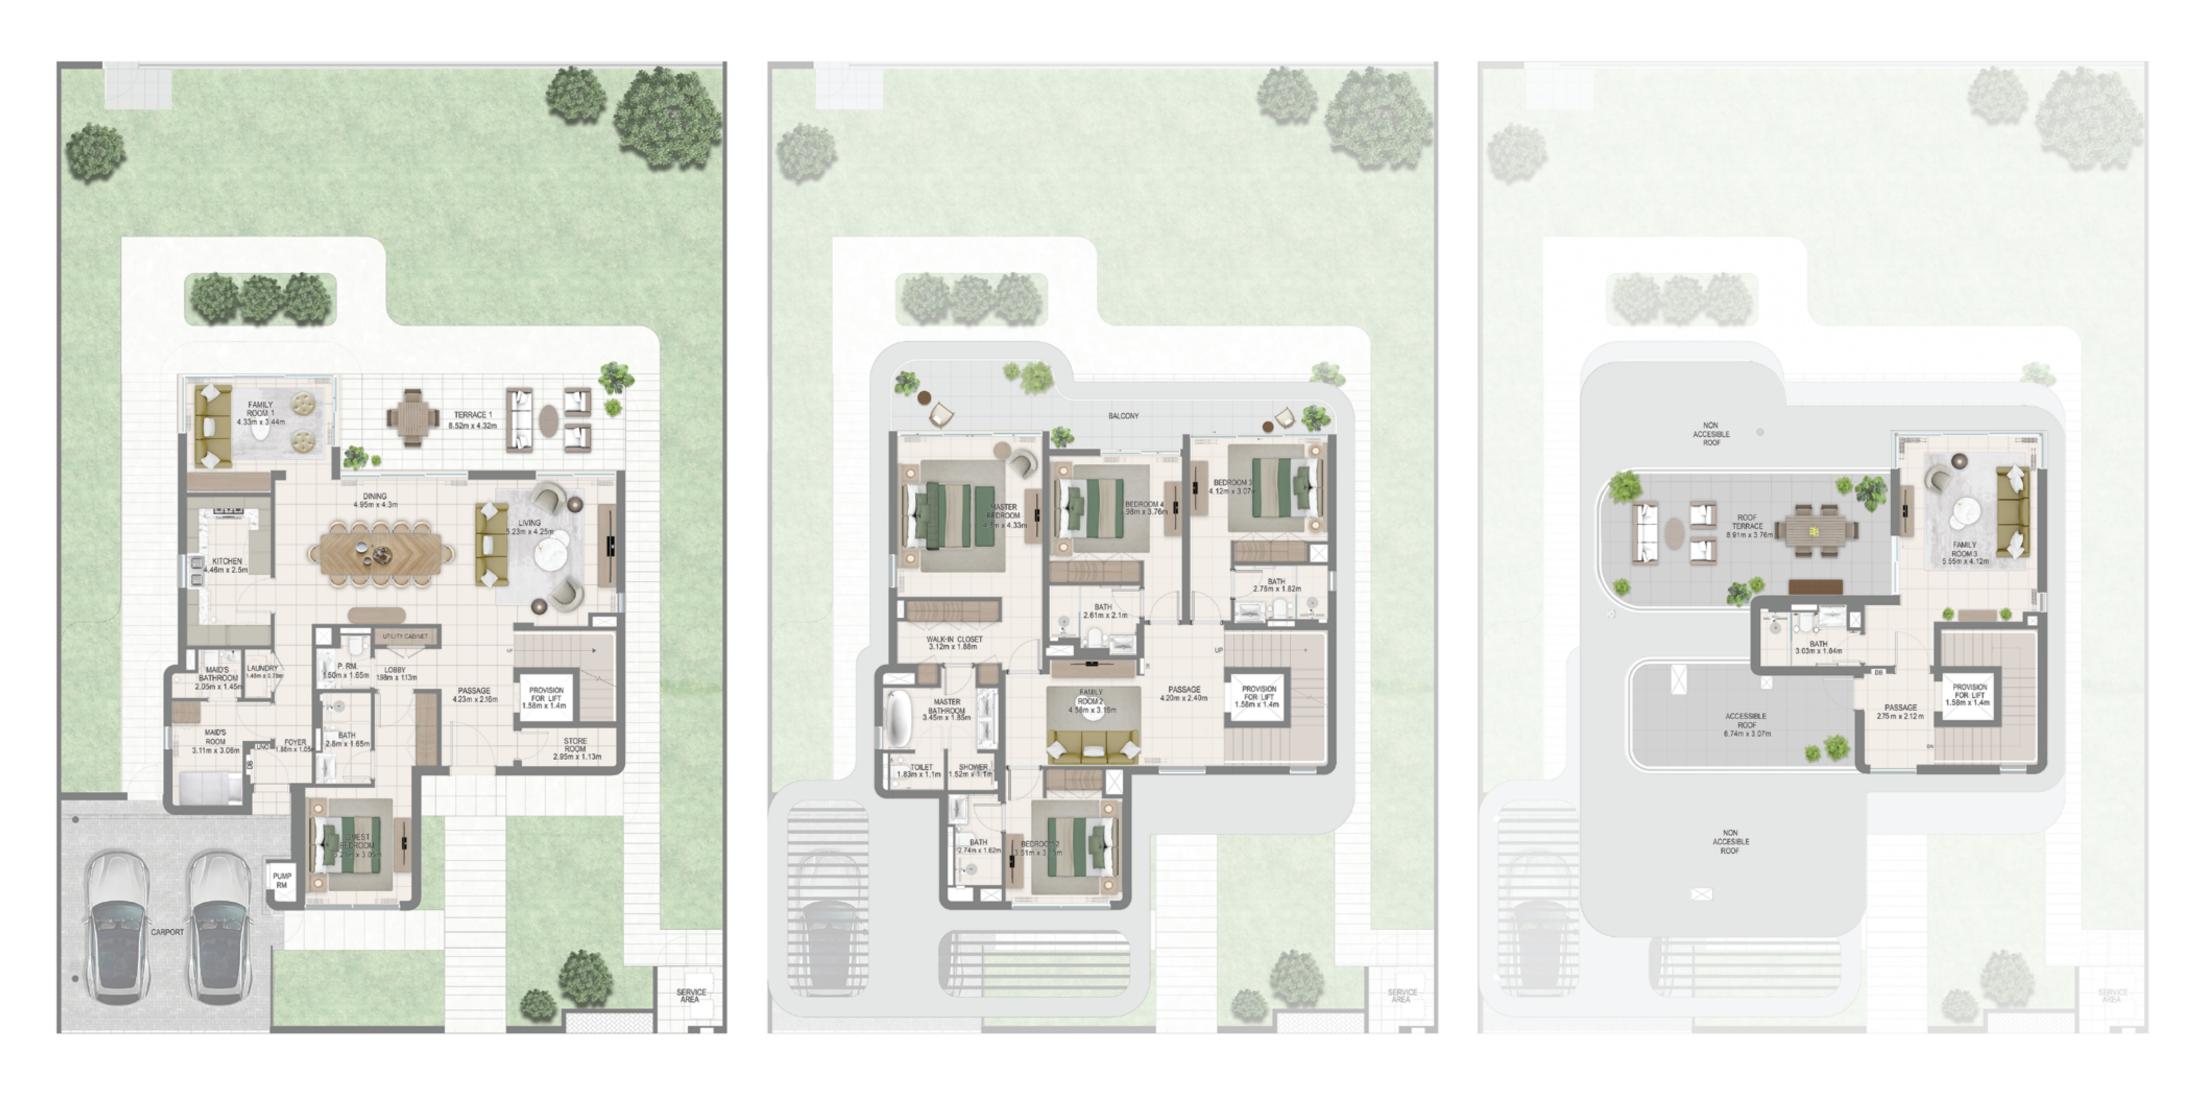

### 4 BEDROOM TYPE-2

| UNIT                 | TOTAL AREA |       |             |  |
|----------------------|------------|-------|-------------|--|
| SUITE AREA           | 3583.84    | SQ.FT | 332.95 SQ.M |  |
| GARAGE AREA          | 449.39     | SQ.FT | 41.75 SQ.M  |  |
| BALCONY/TERRACE AREA | 1112.56    | SQ.FT | 103.36 SQ.M |  |
| TOTAL AREA           | 5145.79    | SQ.FT | 478.06 SQ.M |  |
|                      |            |       |             |  |

### GROUND FLOOR

FLOOR PLAN 1. All dimensions are in imperial and metric, and measured from finish to finish excluding construction tolerances. 2. All materials, dimensions, and drawings are approximate only. 3. Information is subject to change without notice, at developer's absolute discretion. 4. Actual area may vary from the stated area. 5. Drawings not to scale. 6. All images used are for illustrative purposes only and do not represent the actual size, features, specifications, fittings, and furnishings. 7. The developer reserves the right to make revisions / alterations, at it's absolute discretion, without any liability whatsoever.

FIRST FLOOR