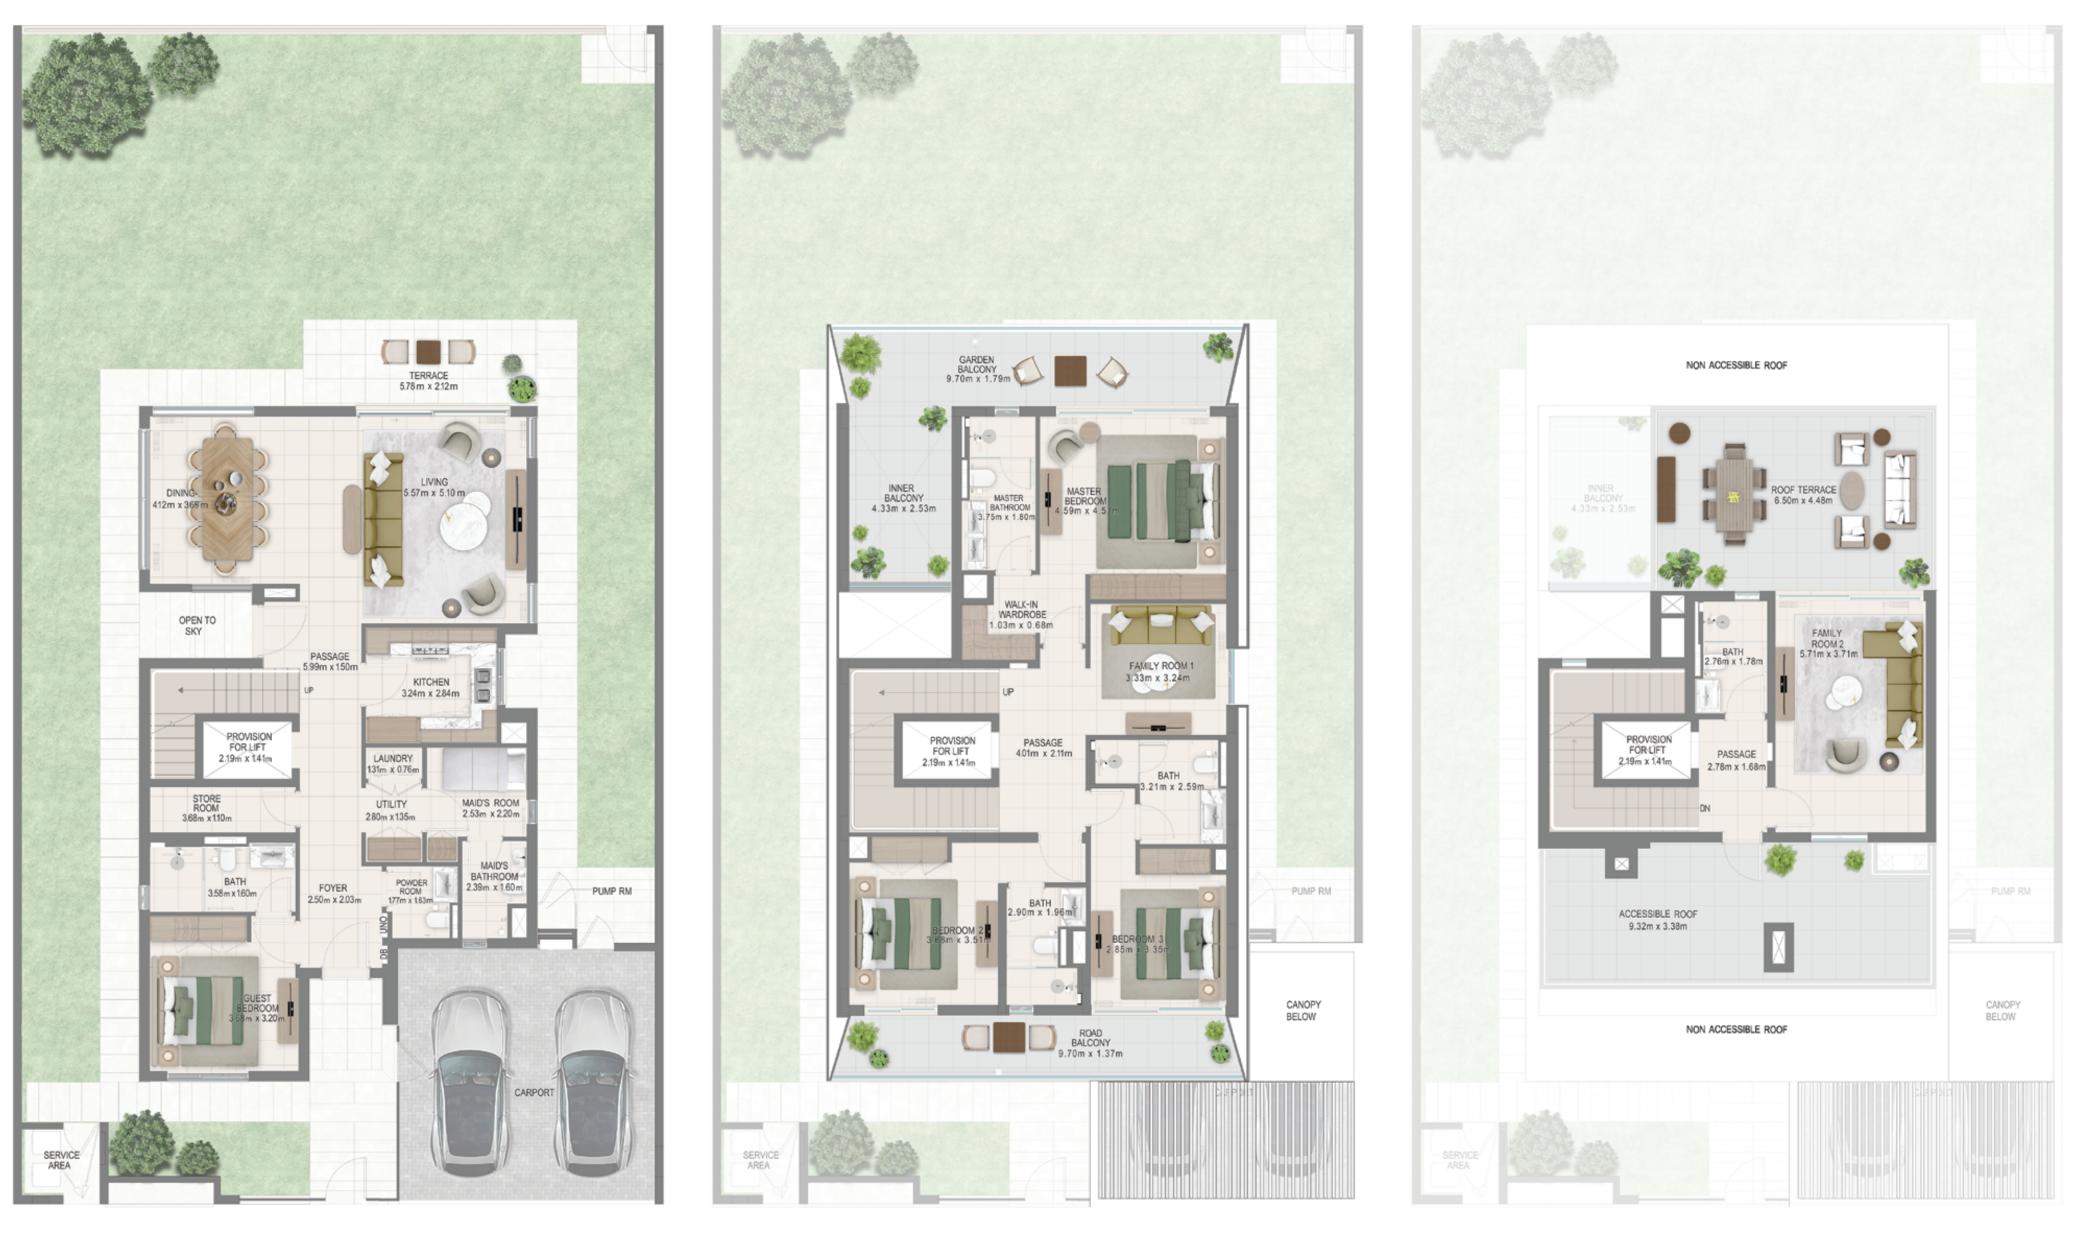

### 4 BEDROOM TYPE-1

| TOTAL AREA |                   |                                                |                                                                                 |
|------------|-------------------|------------------------------------------------|---------------------------------------------------------------------------------|
|            |                   |                                                |                                                                                 |
| 3583.84    | SQ.FT             | 332.95 SQ.M                                    |                                                                                 |
| 449.39     | SQ.FT             | 41.75 SQ.M                                     |                                                                                 |
| 1112.56    | SQ.FT             | 103.36 SQ.M                                    |                                                                                 |
| 5145.79    | SQ.FT             | 478.06 SQ.M                                    |                                                                                 |
|            | 449.39<br>1112.56 | 3583.84 SQ.FT<br>449.39 SQ.FT<br>1112.56 SQ.FT | 3583.84 SQ.FT 332.95 SQ.M   449.39 SQ.FT 41.75 SQ.M   1112.56 SQ.FT 103.36 SQ.M |

### GROUND FLOOR

FLOOR PLAN 1. All dimensions are in imperial and metric, and measured from finish to finish excluding construction tolerances. 2. All materials, dimensions, and drawings are approximate only. 3. Information is subject to change without notice, at developer's absolute discretion. 4. Actual area may vary from the stated area. 5. Drawings not to scale. 6. All images used are for illustrative purposes only and do not represent the actual size, features, specifications, fittings, and furnishings. 7. The developer reserves the right to make revisions / alterations, at it's absolute discretion, without any liability whatsoever.

FIRST FLOOR