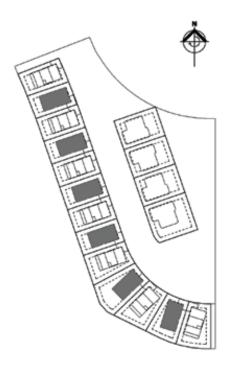

### 4 BEDROOM TYPE-2

| UNIT                 | TOTAL AREA |       |             |  |
|----------------------|------------|-------|-------------|--|
| SUITE AREA           | 3583.84    | SQ.FT | 332.95 SQ.M |  |
| GARAGE AREA          | 449.39     | SQ.FT | 41.75 SQ.M  |  |
| BALCONY/TERRACE AREA | 1112.56    | SQ.FT | 103.36 SQ.M |  |
| TOTAL AREA           | 5145.79    | SQ.FT | 478.06 SQ.M |  |
|                      |            |       |             |  |

KEY PLAN

### GROUND FLOOR

FLOOR PLAN 1. All dimensions are in imperial and metric, and measured from finish to finish excluding construction tolerances. 2. All materials, dimensions, and drawings are approximate only. 3. Information is subject to change without notice, at developer's absolute discretion. 4. Actual area may vary from the stated area. 5. Drawings not to scale. 6. All images used are for illustrative purposes only and do not represent the actual size, features, specifications, fittings, and furnishings. 7. The developer reserves the right to make revisions / alterations, at it's absolute discretion, without any liability whatsoever.

FIRST FLOOR