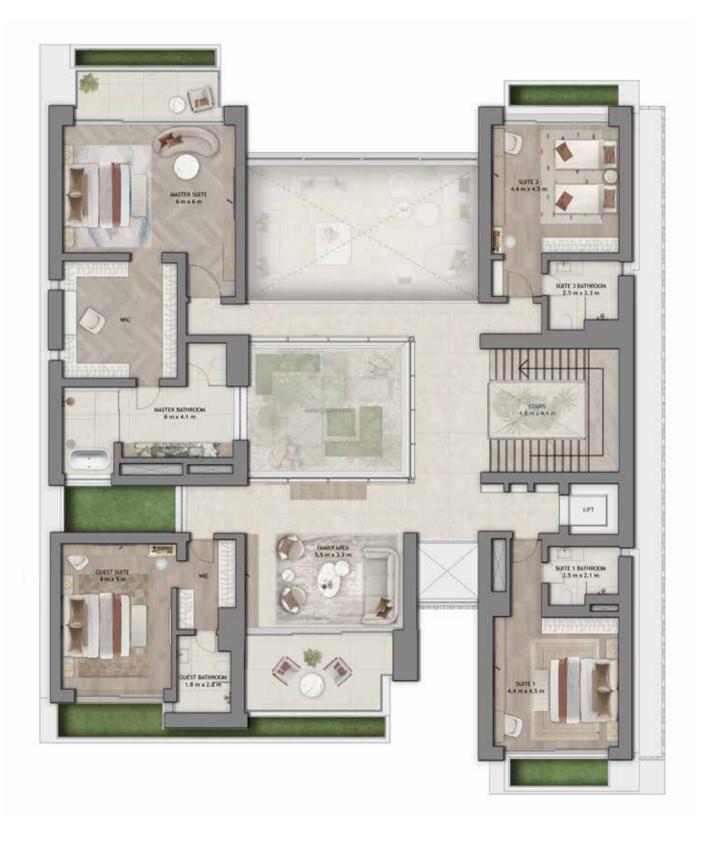

## THE WILDS MORINGA MANSIONS

Positioned on expansive private plots, the Moringa Mansions boast vast windows that frame the lush Central Park, offering a rare connection to nature. Nestled among native plants and open green space, each home is designed for natural privacy while providing exclusive amenities, including a personal rooftop terrace, in-house gym, private elevator, air-conditioned basement parking, driver's room, and spacious service quarters.

## DISCOVER YOUR NATURAL SANCTUARY

Own a 5 or 6-bedroom mansion designed around a central green courtyard, where double-height spaces create a perfect balance of openness and intimacy. Work in the warmth of dappled sunlight, dine beneath the open sky and unwind in spaces cooled by a gentle breeze. Here, every day is a reminder that the true beauty of life is sharing it, with each other and with nature.

FLOOR PLAN

FIVE BEDROOM

GROUND FLOOR

FIRST FLOOR

ROOF OPTION ONE

ROOF OPTION TWO

FLOOR PLAN

SIX BEDROOM