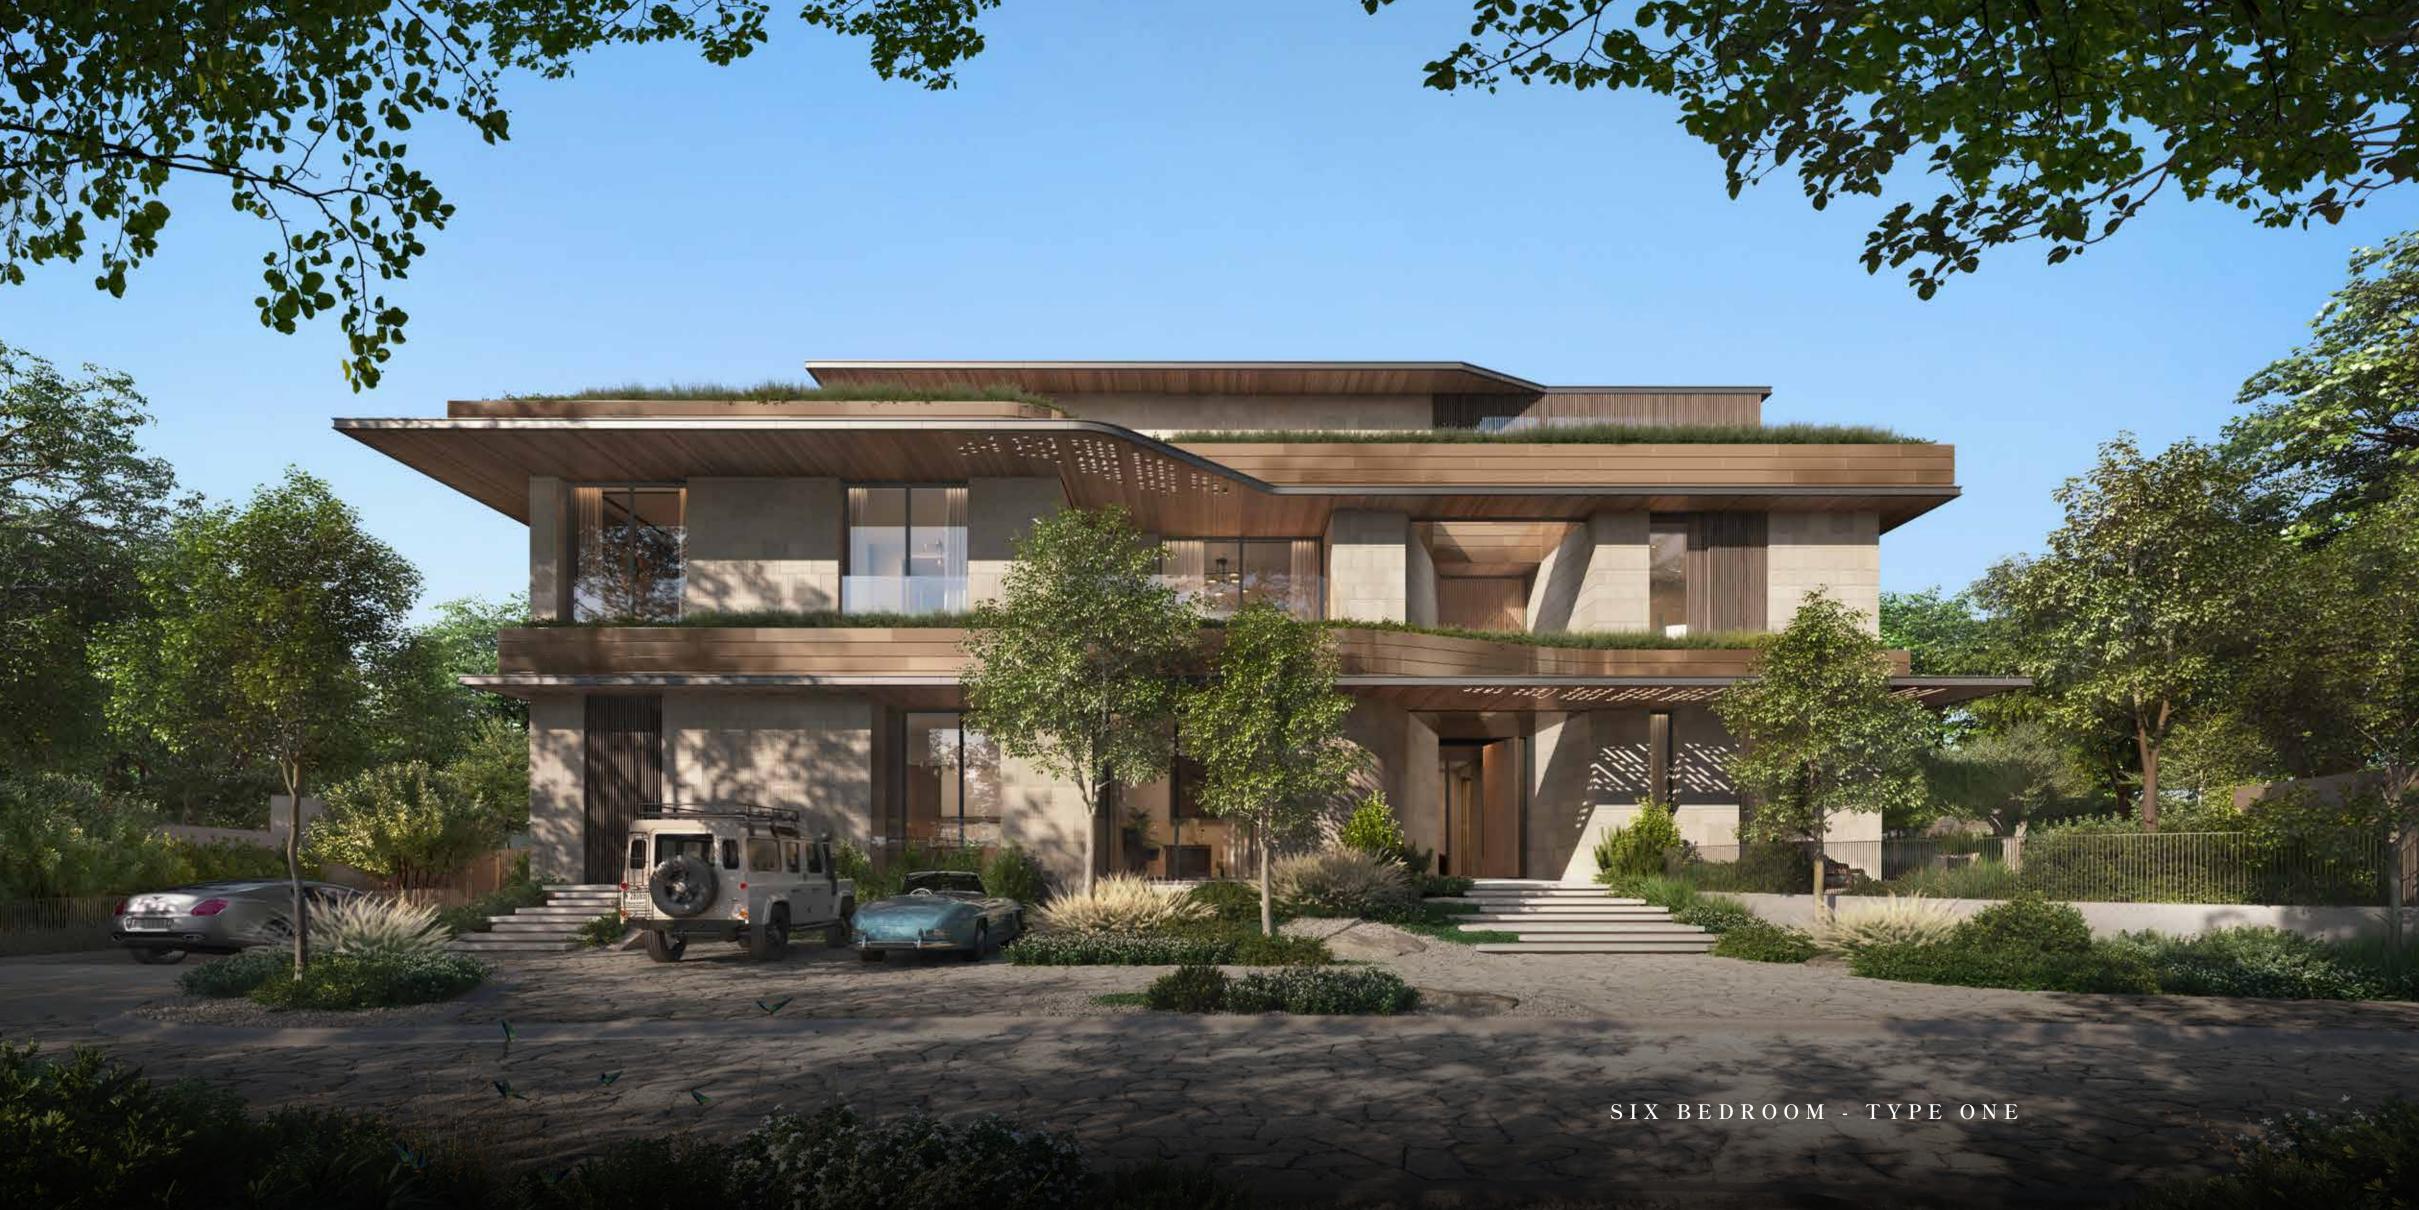

## THE WILDS MORINGA MANSIONS

Positioned on expansive private plots, the Moringa Mansions boast vast windows that frame the lush Central Park, offering a rare connection to nature. Nestled among native plants and open green space, each home is designed for natural privacy while providing exclusive amenities, including a personal rooftop terrace, in-house gym, private elevator, air-conditioned basement parking, driver's room, and spacious service quarters.

### HOMES GROWN IN HARMONY

Choose between two distinct design expressions for the façade of your home. One pairs stone with rich copper that will age gracefully over time, while a perforated canopy filters sunlight, casting intricate patterns and providing shade. The other blends limestone with crisp white render, accentuating the natural textures of wood and stone for a contrast that complements the lush surroundings.