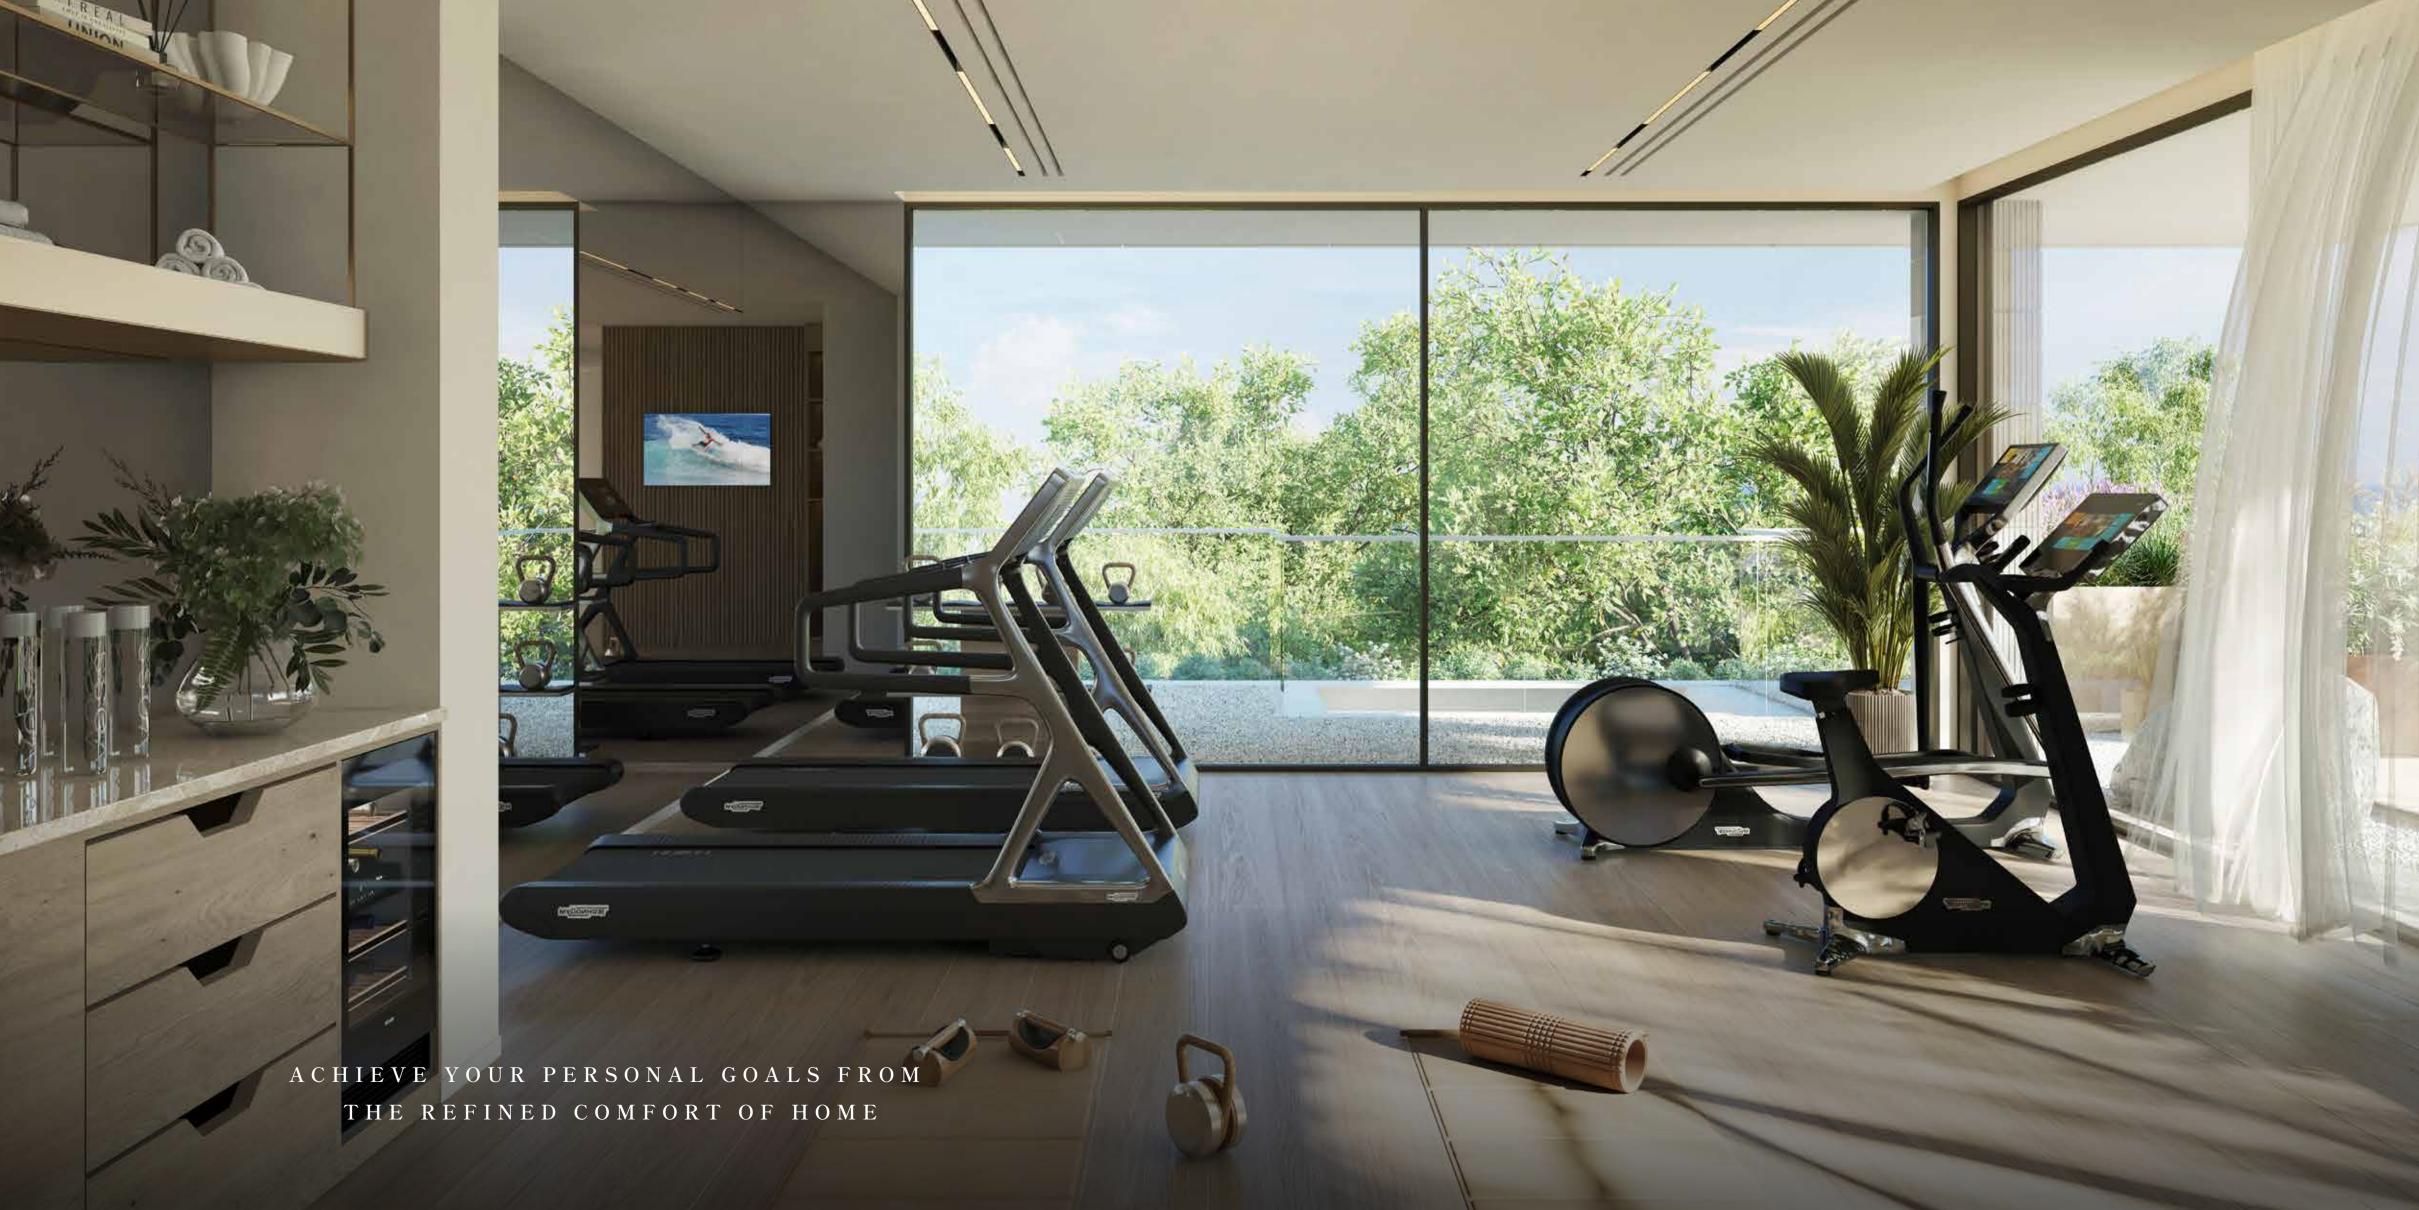

## THE WILDS MORINGA MANSIONS

Positioned on expansive private plots, the Moringa Mansions boast vast windows that frame the lush Central Park, offering a rare connection to nature. Nestled among native plants and open green space, each home is designed for natural privacy while providing exclusive amenities, including a personal rooftop terrace, in-house gym, private elevator, air-conditioned basement parking, driver's room, and spacious service quarters.

SPACES WHERE EVERY DETAIL FEELS
AS EFFORTLESS AS NATURE ITSELF

EXQUISITE WELLNESS AMENITIES
SURROUND A TRANQUIL LIVING COURTYARD

A GALLERY FOR THE FINEST
AUTOMOTIVE COLLECTION

General Flooring
Porcelain Tile