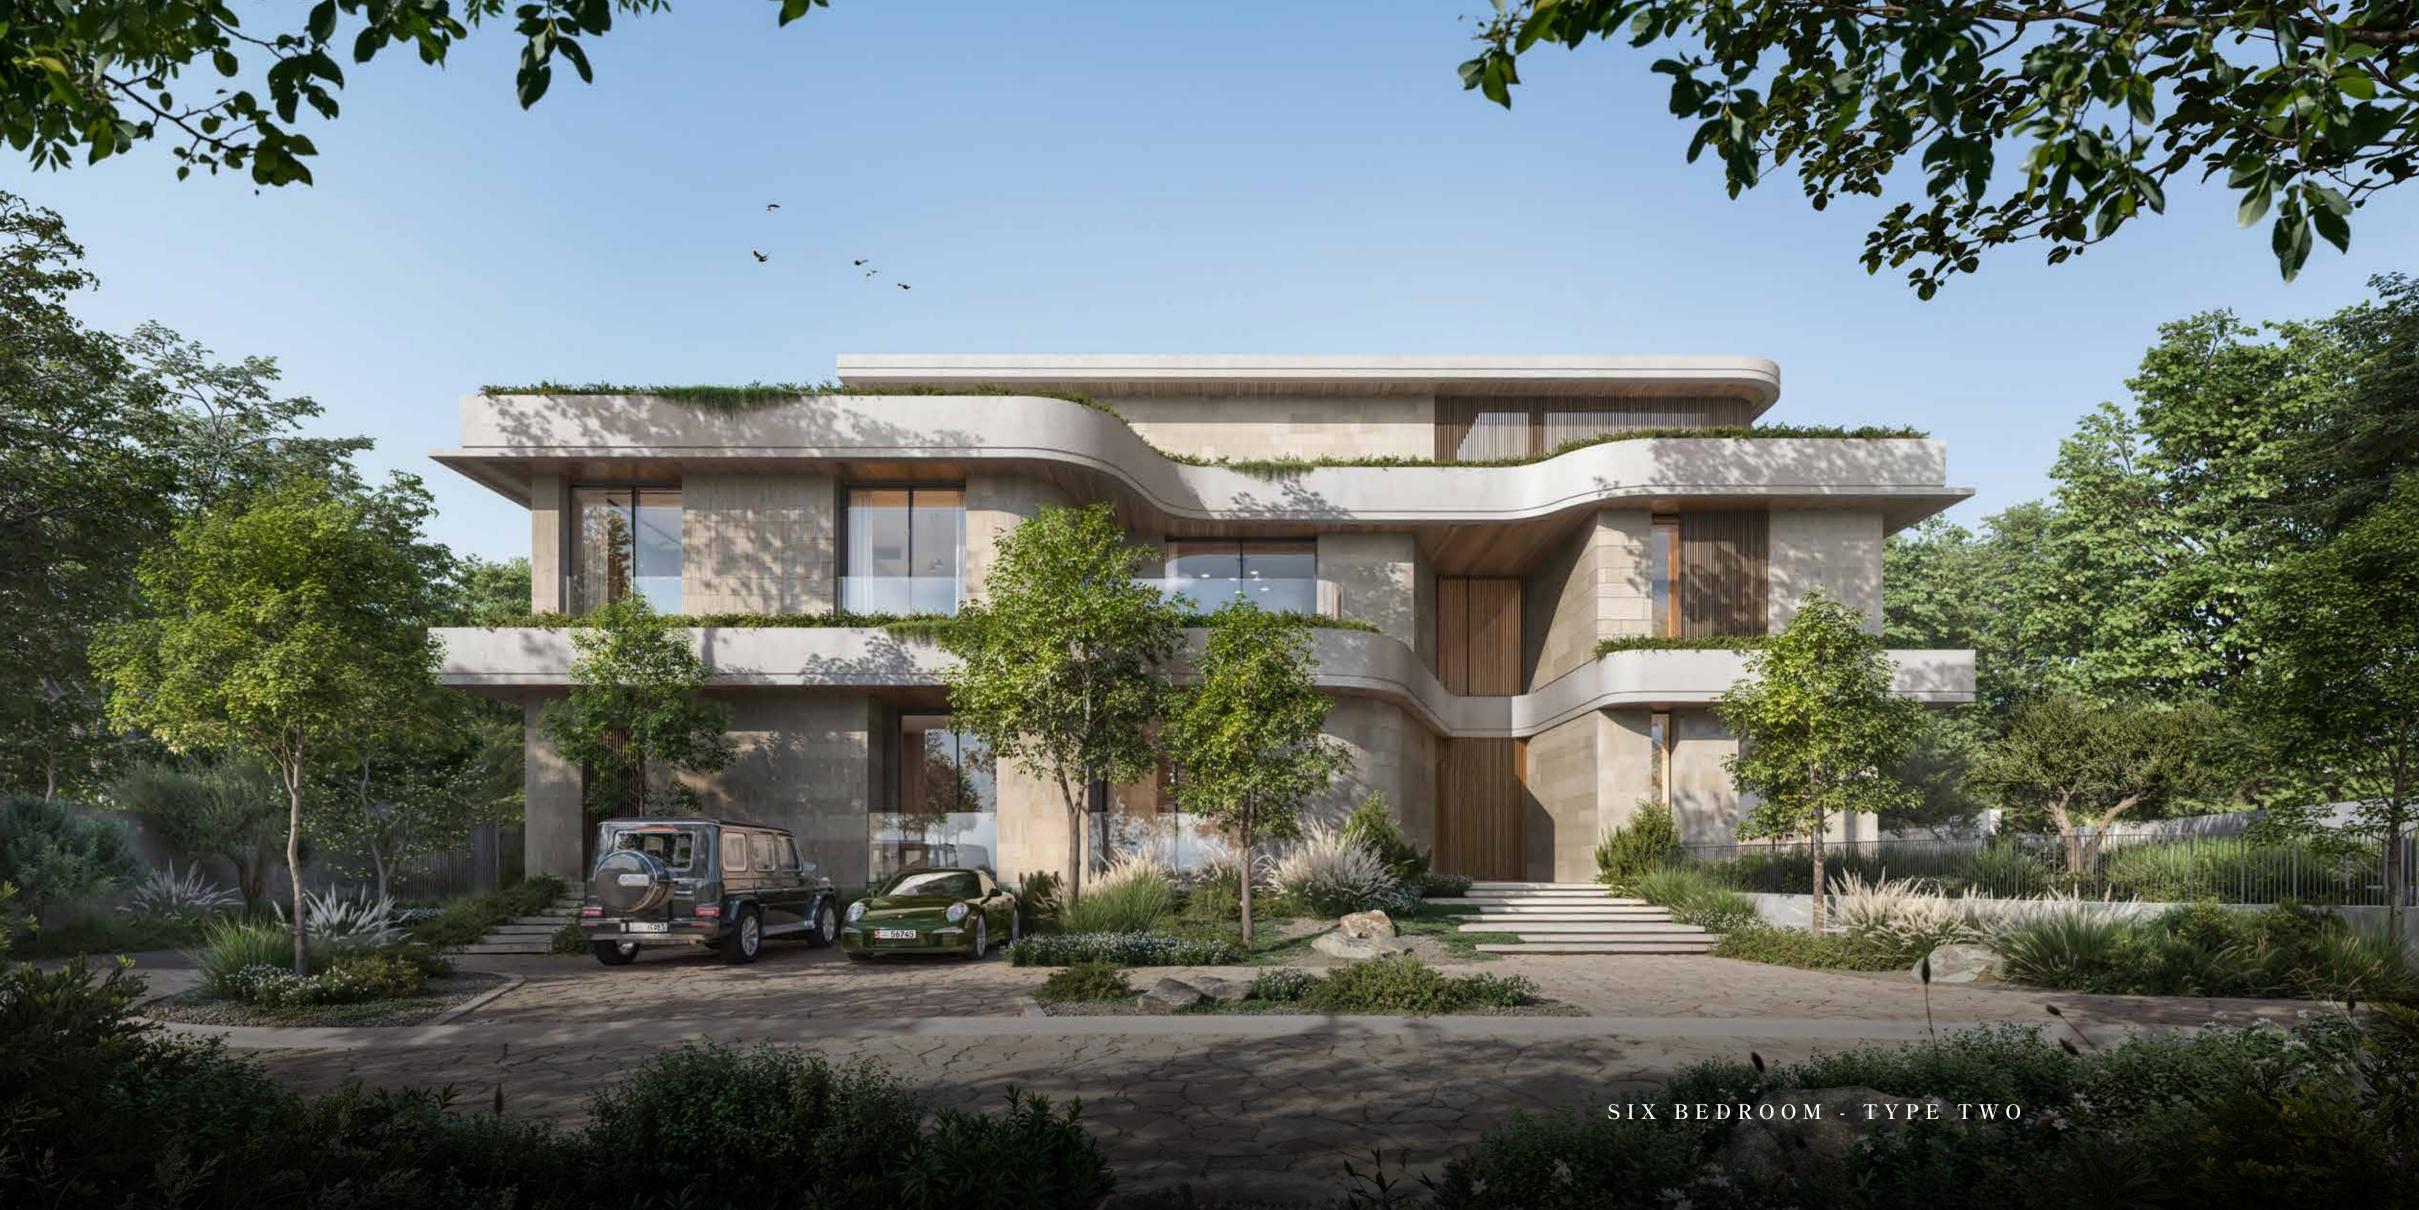

## THE WILDS MORINGA MANSIONS

Positioned on expansive private plots, the Moringa Mansions boast vast windows that frame the lush Central Park, offering a rare connection to nature. Nestled among native plants and open green space, each home is designed for natural privacy while providing exclusive amenities, including a personal rooftop terrace, in-house gym, private elevator, air-conditioned basement parking, driver's room, and spacious service quarters.

### HOMES GROWN IN HARMONY

Choose between two distinct design expressions for the façade of your home. One pairs stone with rich copper that will age gracefully over time, while a perforated canopy filters sunlight, casting intricate patterns and providing shade. The other blends limestone with crisp white render, accentuating the natural textures of wood and stone for a contrast that complements the lush surroundings.