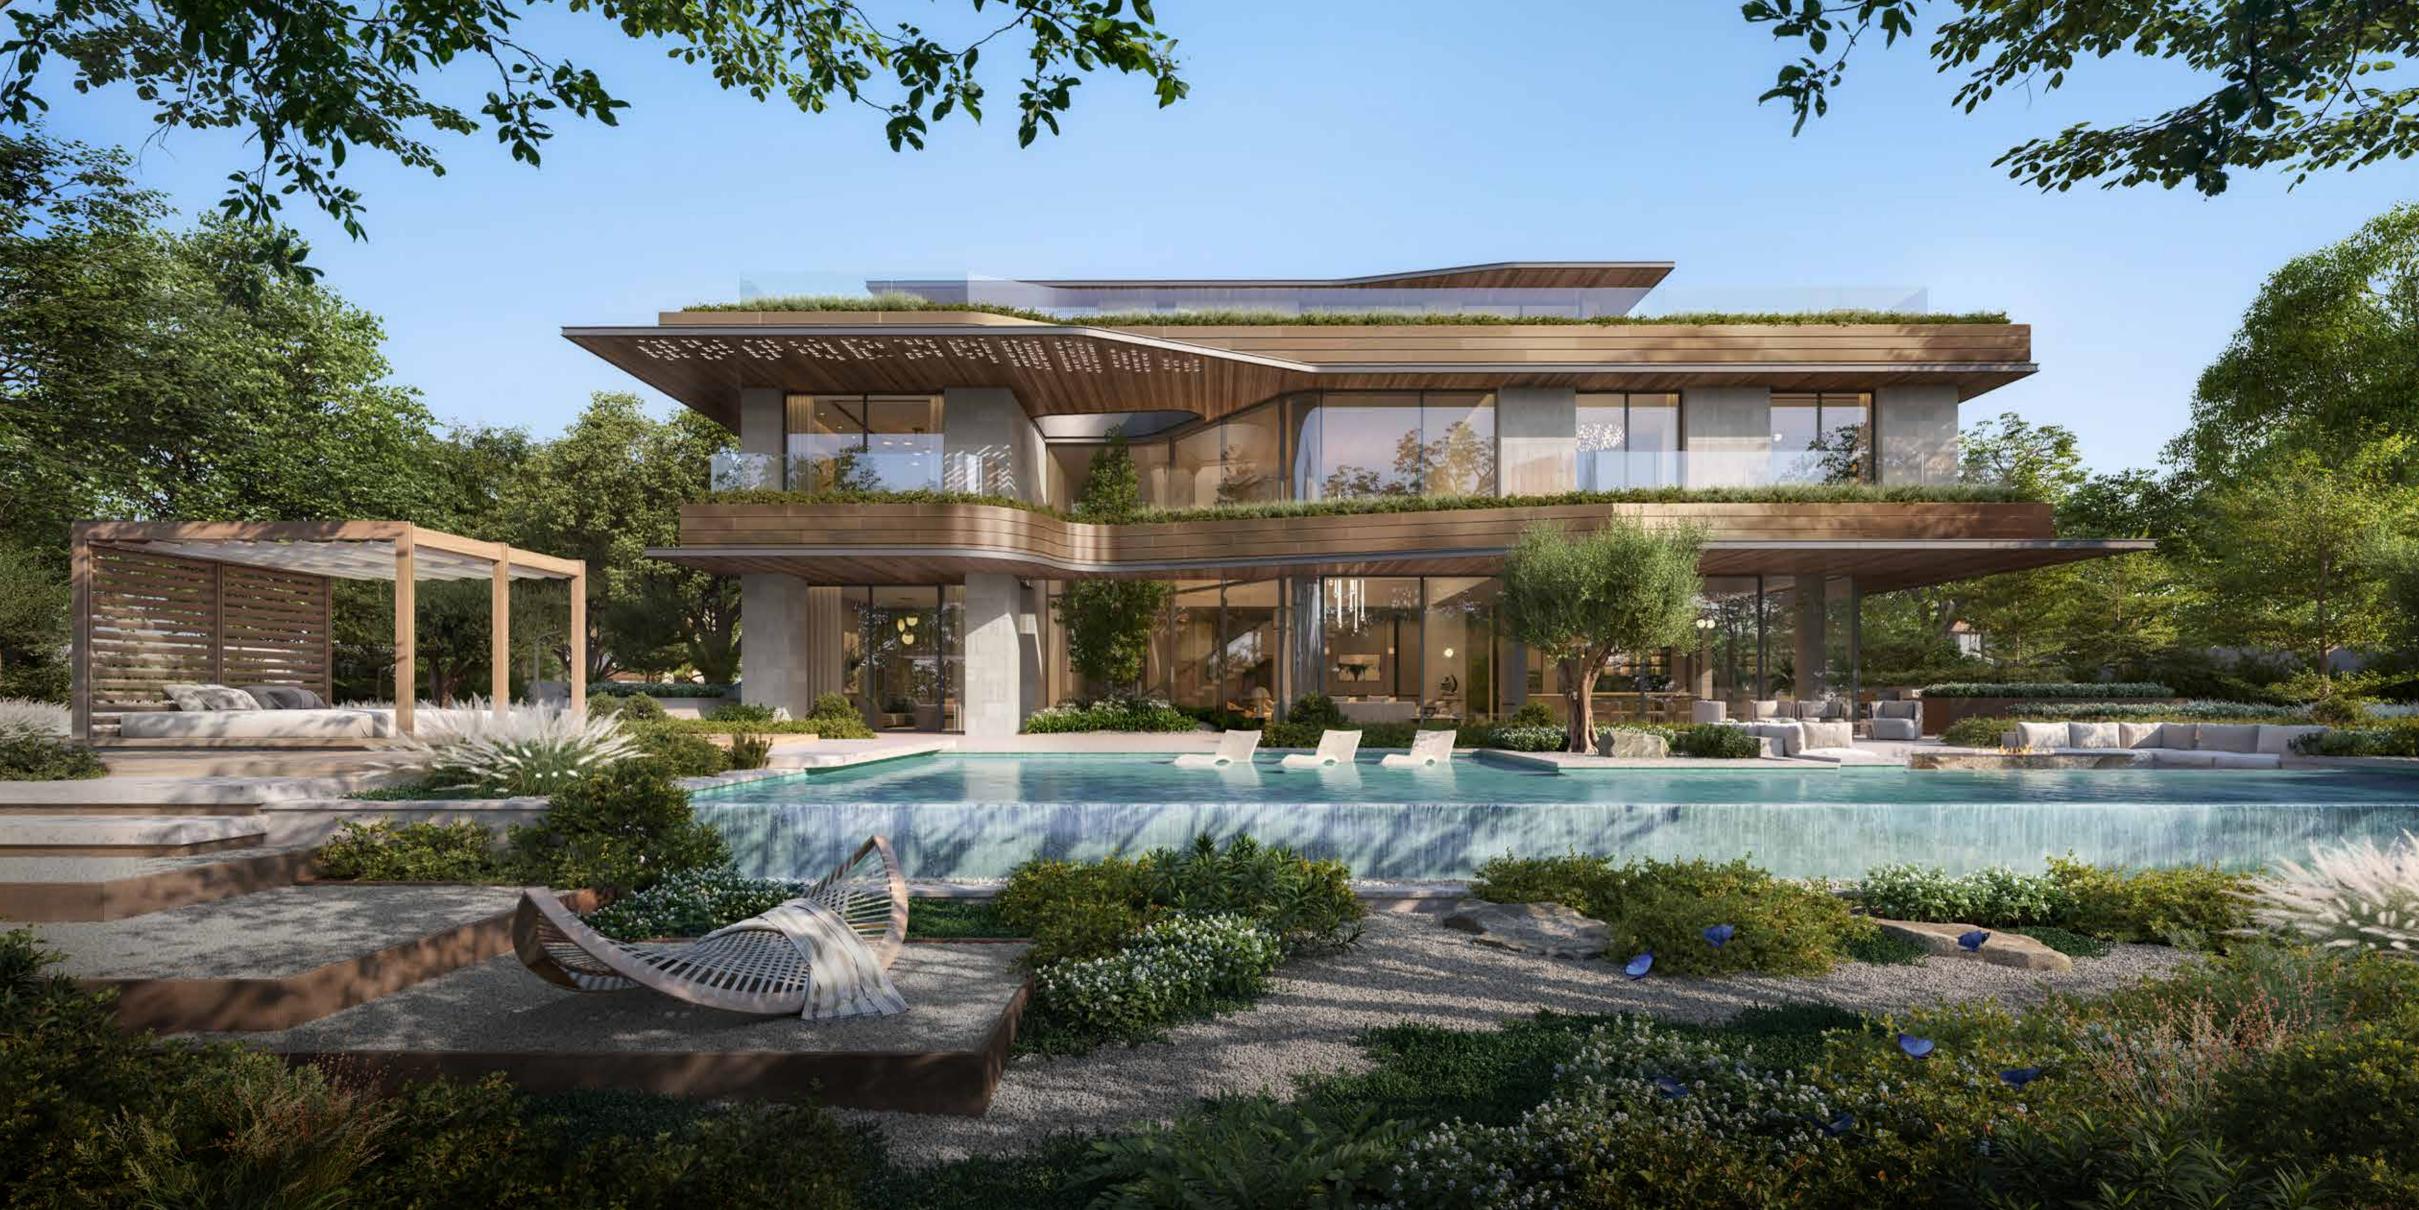

## DISCOVER YOUR NATURAL SANCTUARY

Own a 5 or 6-bedroom mansion designed around a central green courtyard, where double-height spaces create a perfect balance of openness and intimacy. Work in the warmth of dappled sunlight, dine beneath the open sky and unwind in spaces cooled by a gentle breeze. Here, every day is a reminder that the true beauty of life is sharing it, with each other and with nature.

HARMONY BETWEEN INDOORS AND OUT

### NATURALLY SOURCED, EXCEPTIONALLY FINISHED.

Step into spaces where beauty is built responsibly. From sleek kitchen countertops to warm bedroom textures and spa-like bathrooms, every detail is designed to inspire while honouring the environment. The architecture feels organic, with flowing lines and raw textures that seamlessly bring the outdoors in. Choose between light and dark themes, each thoughtfully curated to complement the mansion's natural surroundings.