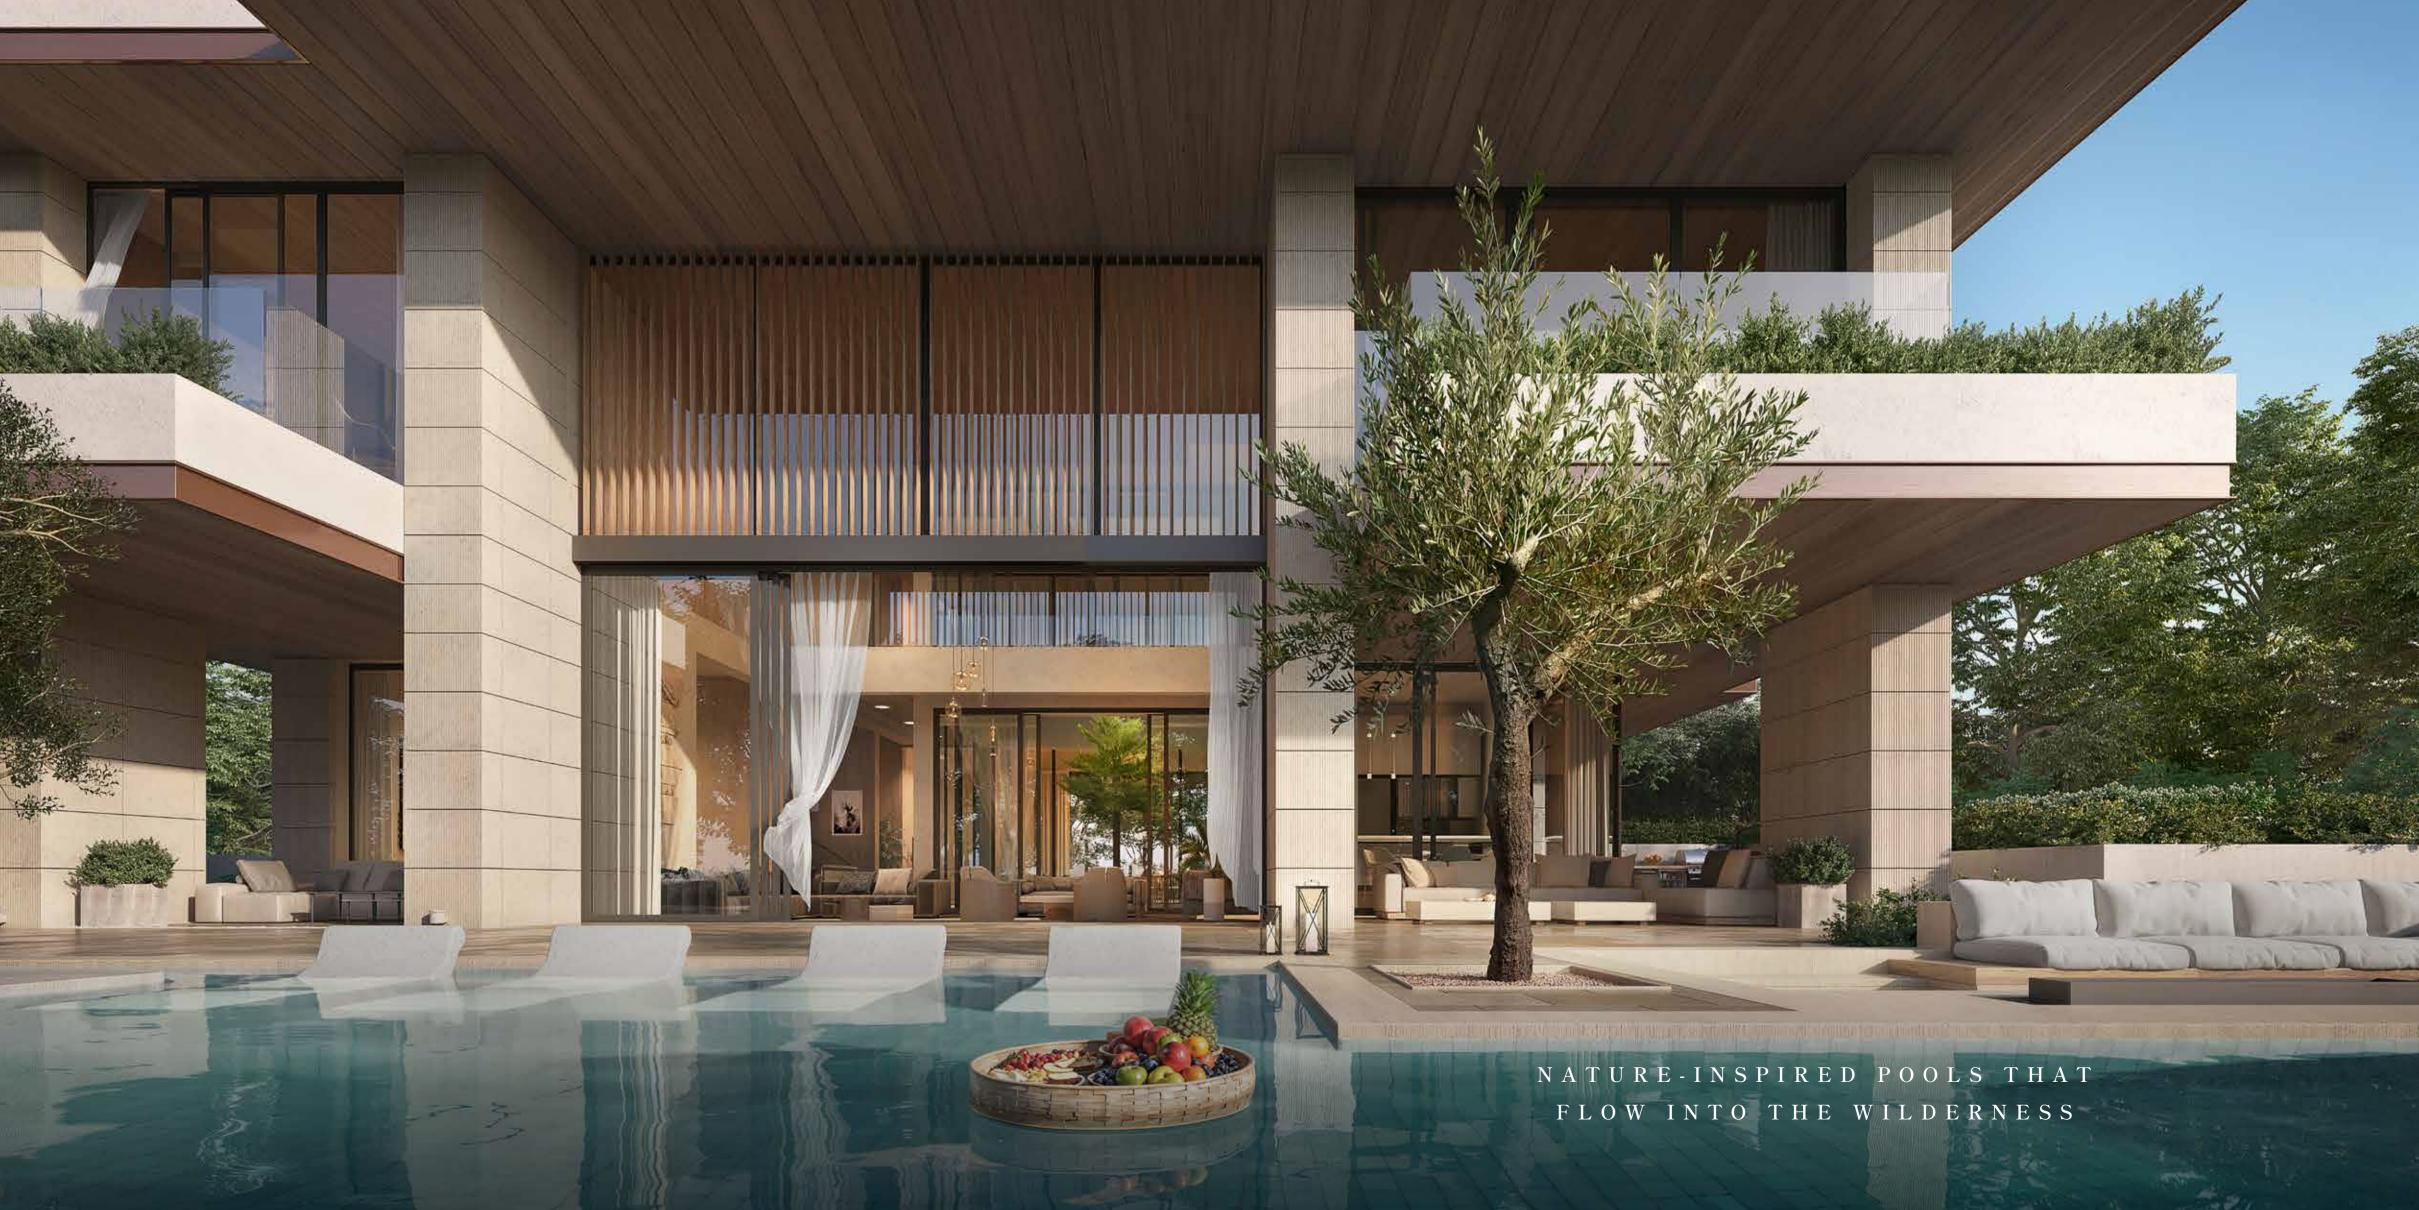

# EXCLUSIVE EXPERIENCES LED BY NATURE

Wake up to birdsong each morning, and step into a world where nature takes the lead. Swim in refreshing natural pools, unwind in the spa, or savour locally sourced cuisine at The Nest Signature Pavilion, all within the quiet luxury of your private sanctuary.

## ELEGANT LIVING IN NATURE'S EMBRACE

Discover a rare collection of 38 exclusive mansions at the heart of The Wilds. Designed by renowned Nabil Gholam Architects, every home is a masterpiece immersed in the environment, offering uninterrupted views of the verdant Central Park and the unrivalled privacy of a natural sanctuary.

## THE WILDS MORINGA MANSIONS

Positioned on expansive private plots, the Moringa Mansions boast vast windows that frame the lush Central Park, offering a rare connection to nature. Nestled among native plants and open green space, each home is designed for natural privacy while providing exclusive amenities, including a personal rooftop terrace, in-house gym, private elevator, air-conditioned basement parking, driver's room, and spacious service quarters.

## DISCOVER YOUR NATURAL SANCTUARY

Own a 5 or 6-bedroom mansion designed around a central green courtyard, where double-height spaces create a perfect balance of openness and intimacy. Work in the warmth of dappled sunlight, dine beneath the open sky and unwind in spaces cooled by a gentle breeze. Here, every day is a reminder that the true beauty of life is sharing it, with each other and with nature.