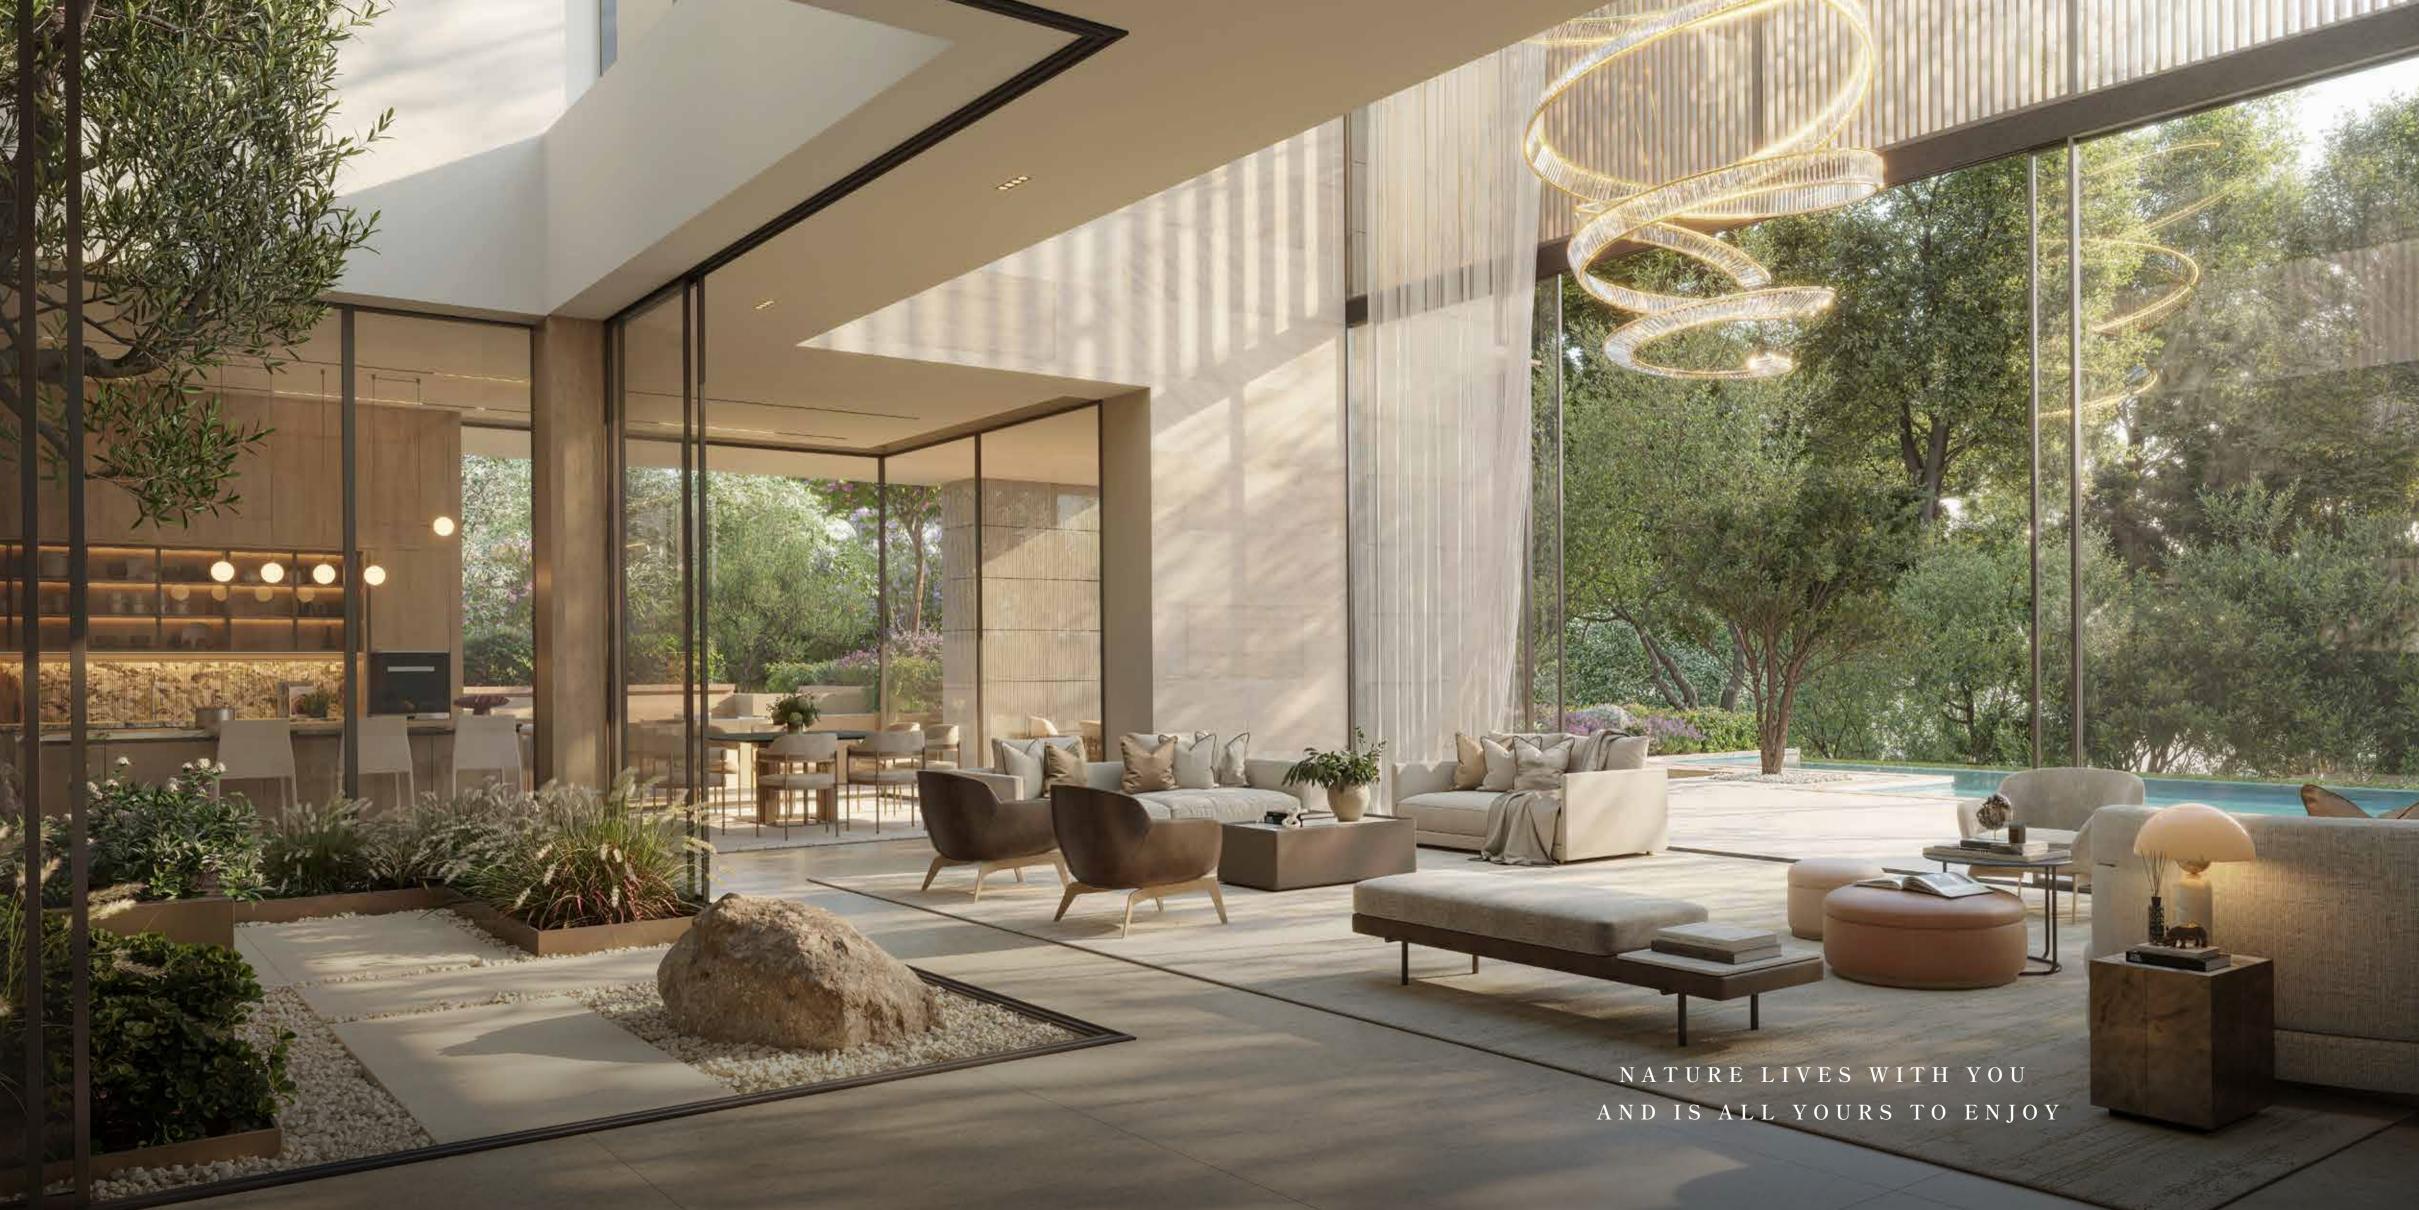

## DISCOVER YOUR NATURAL SANCTUARY

Own a 5 or 6-bedroom mansion designed around a central green courtyard, where double-height spaces create a perfect balance of openness and intimacy. Work in the warmth of dappled sunlight, dine beneath the open sky and unwind in spaces cooled by a gentle breeze. Here, every day is a reminder that the true beauty of life is sharing it, with each other and with nature.

HARMONY BETWEEN INDOORS AND OUT

### NATURALLY SOURCED, EXCEPTIONALLY FINISHED.

Step into spaces where beauty is built responsibly. From sleek kitchen countertops to warm bedroom textures and spa-like bathrooms, every detail is designed to inspire while honouring the environment. The architecture feels organic, with flowing lines and raw textures that seamlessly bring the outdoors in. Choose between light and dark themes, each thoughtfully curated to complement the mansion's natural surroundings.