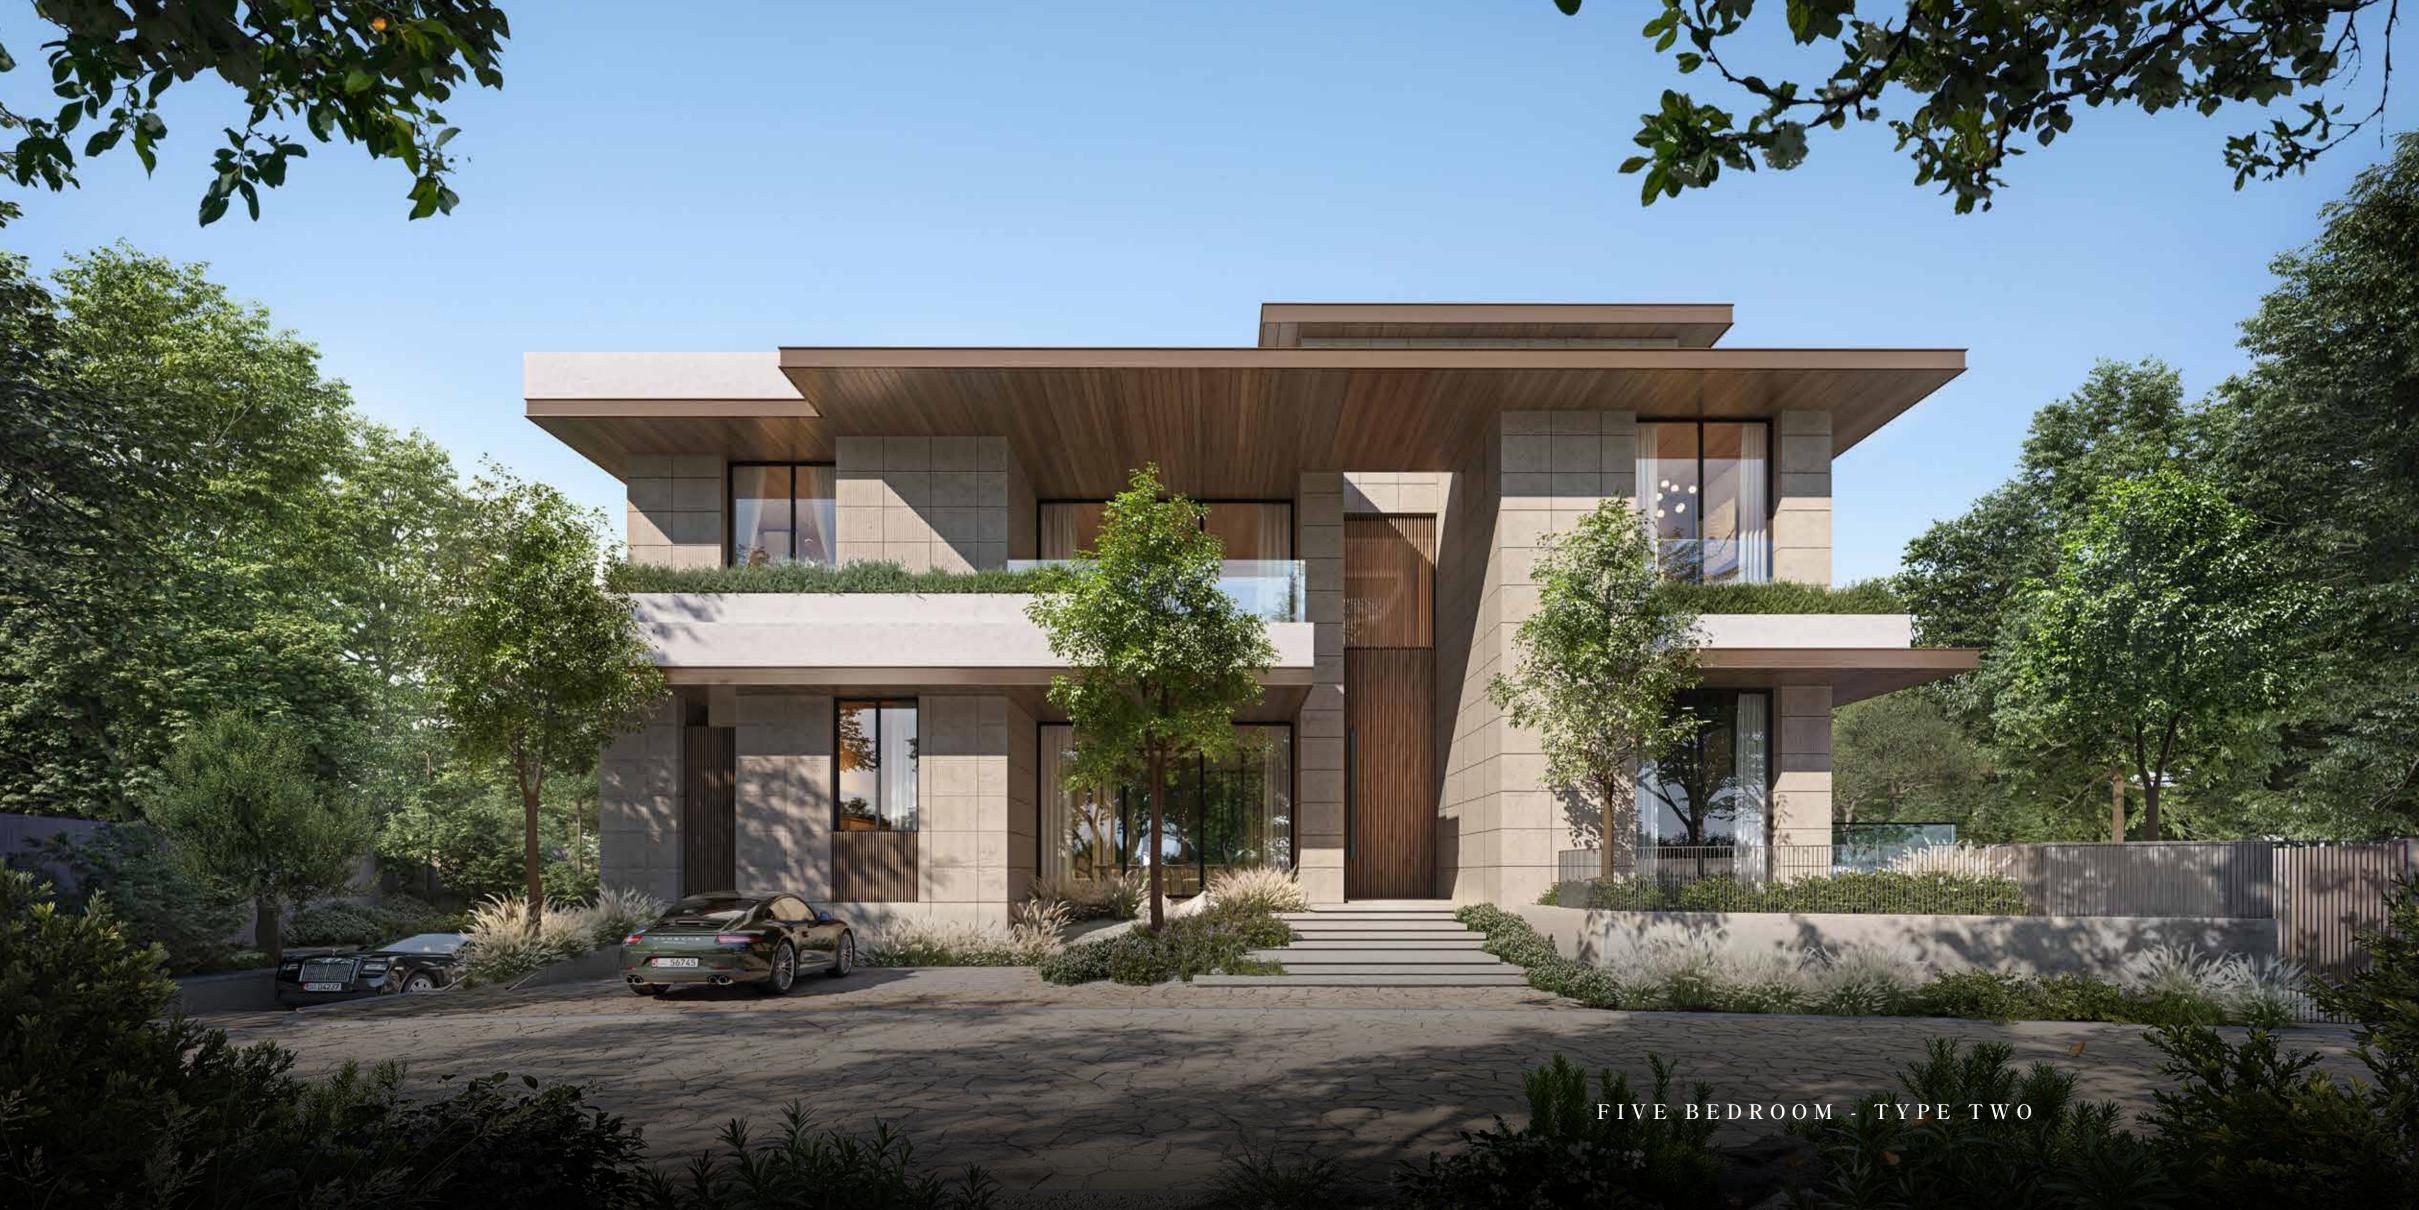

### HOMES GROWN IN HARMONY

Choose between two distinct design expressions for the façade of your home. One pairs stone with rich copper that will age gracefully over time, while a perforated canopy filters sunlight, casting intricate patterns and providing shade. The other blends limestone with crisp white render, accentuating the natural textures of wood and stone for a contrast that complements the lush surroundings.