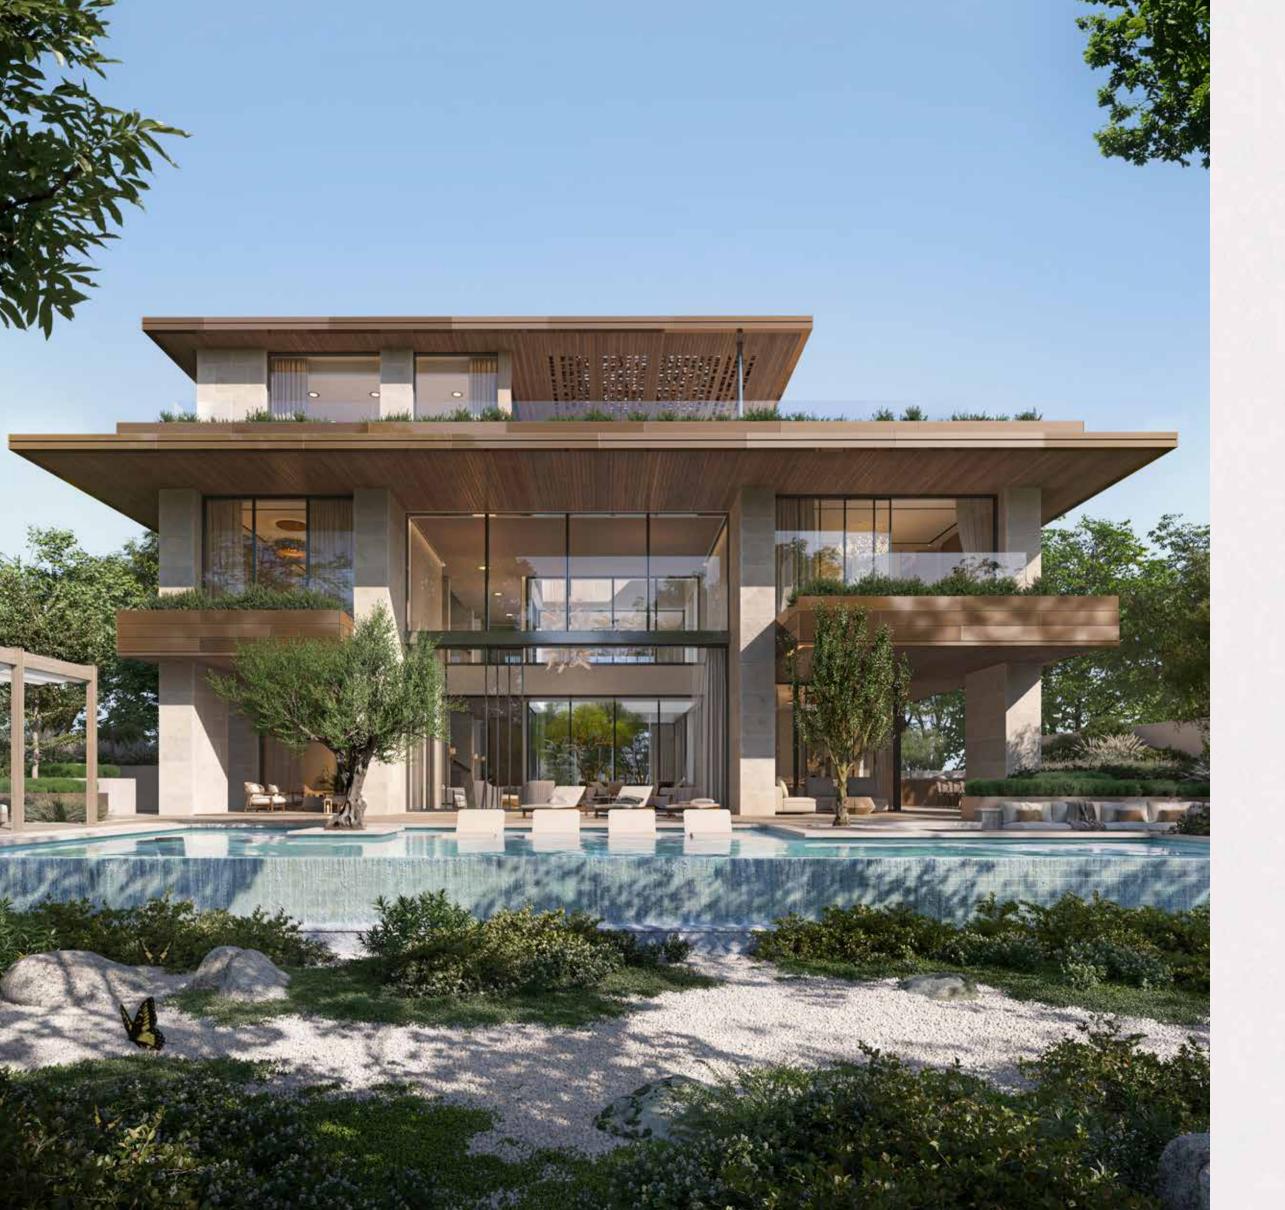

# DESIGN BY NABIL GHOLAM ARCHITECTS

"At The Wilds, each mansion has been designed to stand privately, harbouring luxury and comfort within. Boundaries between indoor and outdoor blur, as gardens and green pockets flourish in the interior of each home. Outside, courtyards are sunken into the ground, walkways fade into the tree lines, and natural pools merge with the wilderness. Here, children grow in tune with nature, walking barefoot on cool grass, tracing the rough bark of a tree, watching sunlight dance on water, or breathing in the scent of blooming flowers. Though crafted for elevated living, the Moringa Mansions are designed to grow gracefully alongside the trees, as a testament to the everlasting connection between humans and nature."

### HOMES GROWN IN HARMONY

Choose between two distinct design expressions for the façade of your home. One pairs stone with rich copper that will age gracefully over time, while a perforated canopy filters sunlight, casting intricate patterns and providing shade. The other blends limestone with crisp white render, accentuating the natural textures of wood and stone for a contrast that complements the lush surroundings.

## DISCOVER YOUR NATURAL SANCTUARY

Own a 5 or 6-bedroom mansion designed around a central green courtyard, where double-height spaces create a perfect balance of openness and intimacy. Work in the warmth of dappled sunlight, dine beneath the open sky and unwind in spaces cooled by a gentle breeze. Here, every day is a reminder that the true beauty of life is sharing it, with each other and with nature.