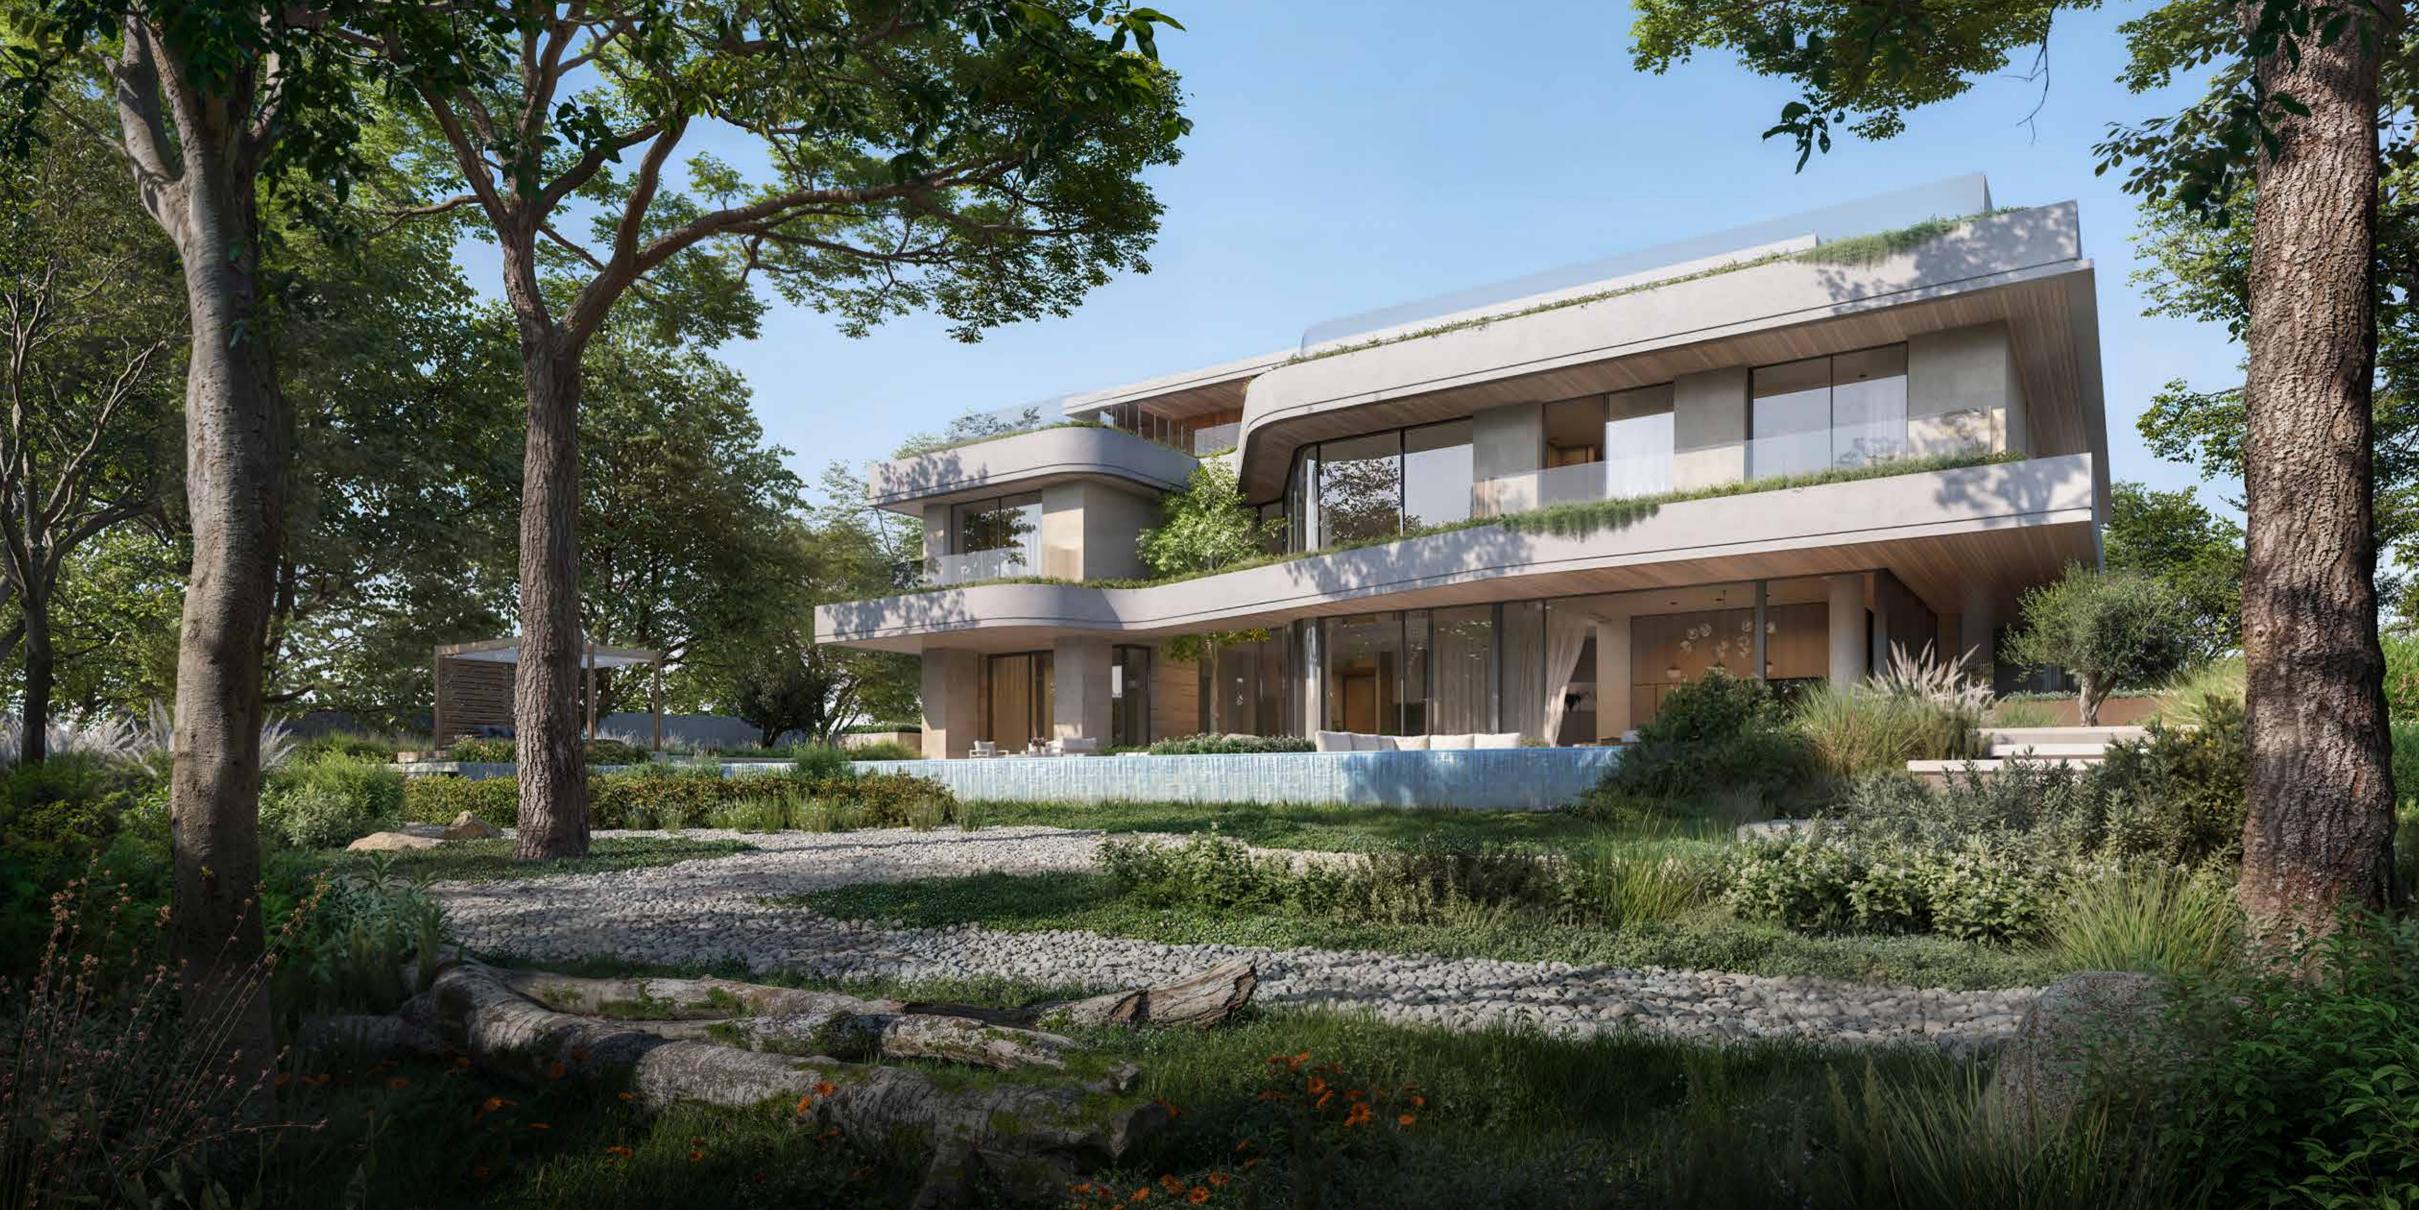

## ELEGANT LIVING IN NATURE'S EMBRACE

Discover a rare collection of 38 exclusive mansions at the heart of The Wilds. Designed by renowned Nabil Gholam Architects, every home is a masterpiece immersed in the environment, offering uninterrupted views of the verdant Central Park and the unrivalled privacy of a natural sanctuary.

# DESIGN BY NABIL GHOLAM ARCHITECTS

"At The Wilds, each mansion has been designed to stand privately, harbouring luxury and comfort within. Boundaries between indoor and outdoor blur, as gardens and green pockets flourish in the interior of each home. Outside, courtyards are sunken into the ground, walkways fade into the tree lines, and natural pools merge with the wilderness. Here, children grow in tune with nature, walking barefoot on cool grass, tracing the rough bark of a tree, watching sunlight dance on water, or breathing in the scent of blooming flowers. Though crafted for elevated living, the Moringa Mansions are designed to grow gracefully alongside the trees, as a testament to the everlasting connection between humans and nature."

## THE WILDS MORINGA MANSIONS

Positioned on expansive private plots, the Moringa Mansions boast vast windows that frame the lush Central Park, offering a rare connection to nature. Nestled among native plants and open green space, each home is designed for natural privacy while providing exclusive amenities, including a personal rooftop terrace, in-house gym, private elevator, air-conditioned basement parking, driver's room, and spacious service quarters.

### HOMES GROWN IN HARMONY

Choose between two distinct design expressions for the façade of your home. One pairs stone with rich copper that will age gracefully over time, while a perforated canopy filters sunlight, casting intricate patterns and providing shade. The other blends limestone with crisp white render, accentuating the natural textures of wood and stone for a contrast that complements the lush surroundings.