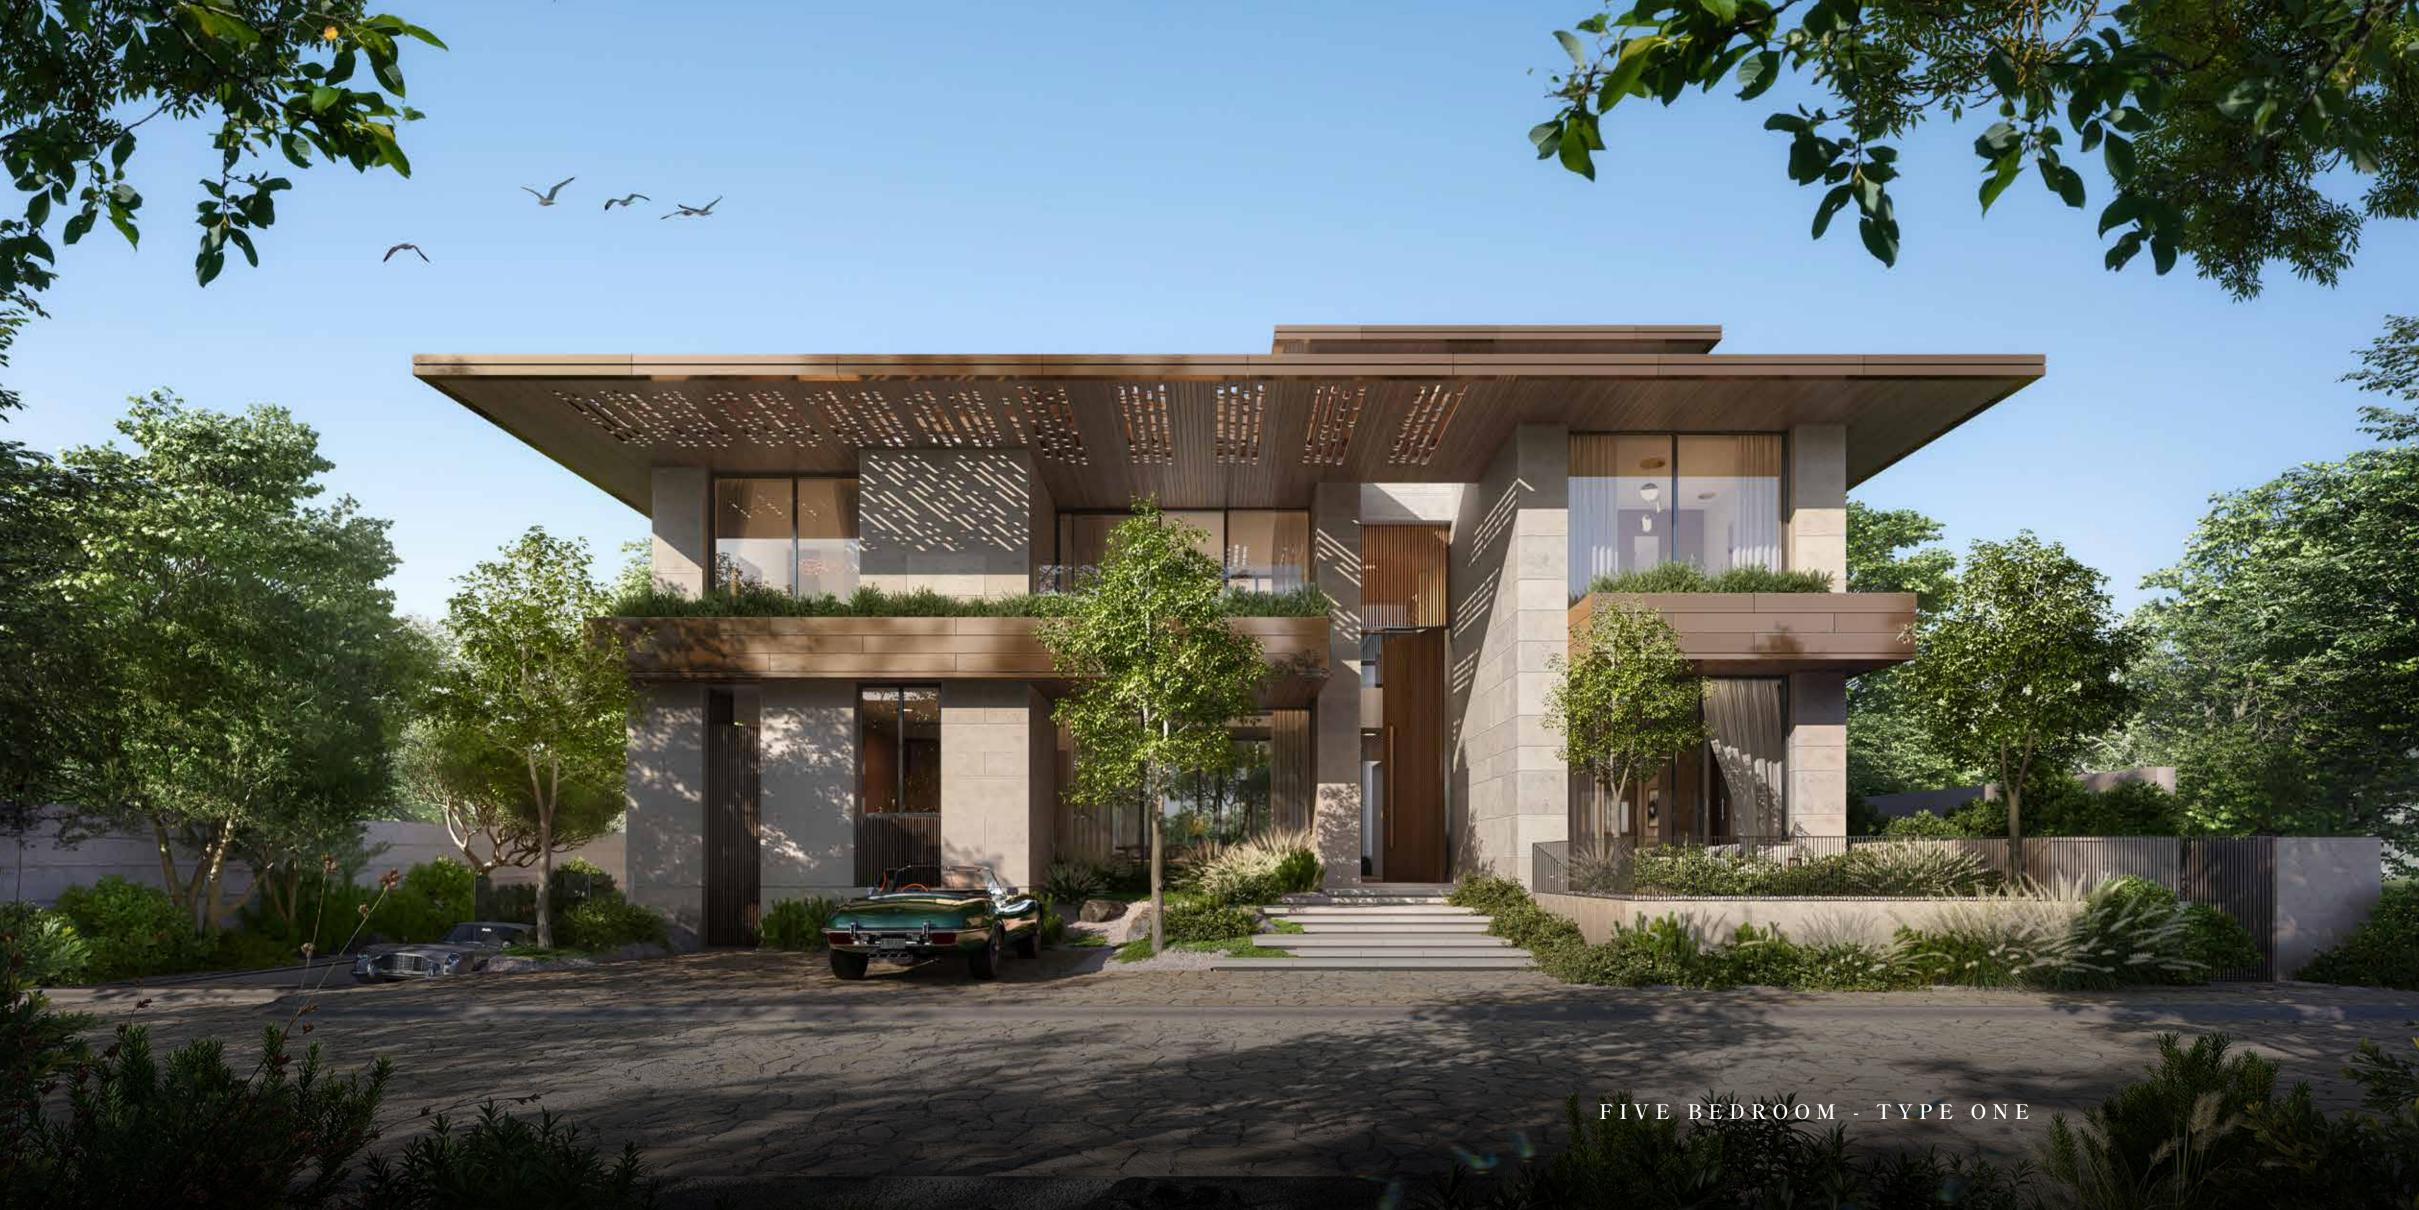

### HOMES GROWN IN HARMONY

Choose between two distinct design expressions for the façade of your home. One pairs stone with rich copper that will age gracefully over time, while a perforated canopy filters sunlight, casting intricate patterns and providing shade. The other blends limestone with crisp white render, accentuating the natural textures of wood and stone for a contrast that complements the lush surroundings.