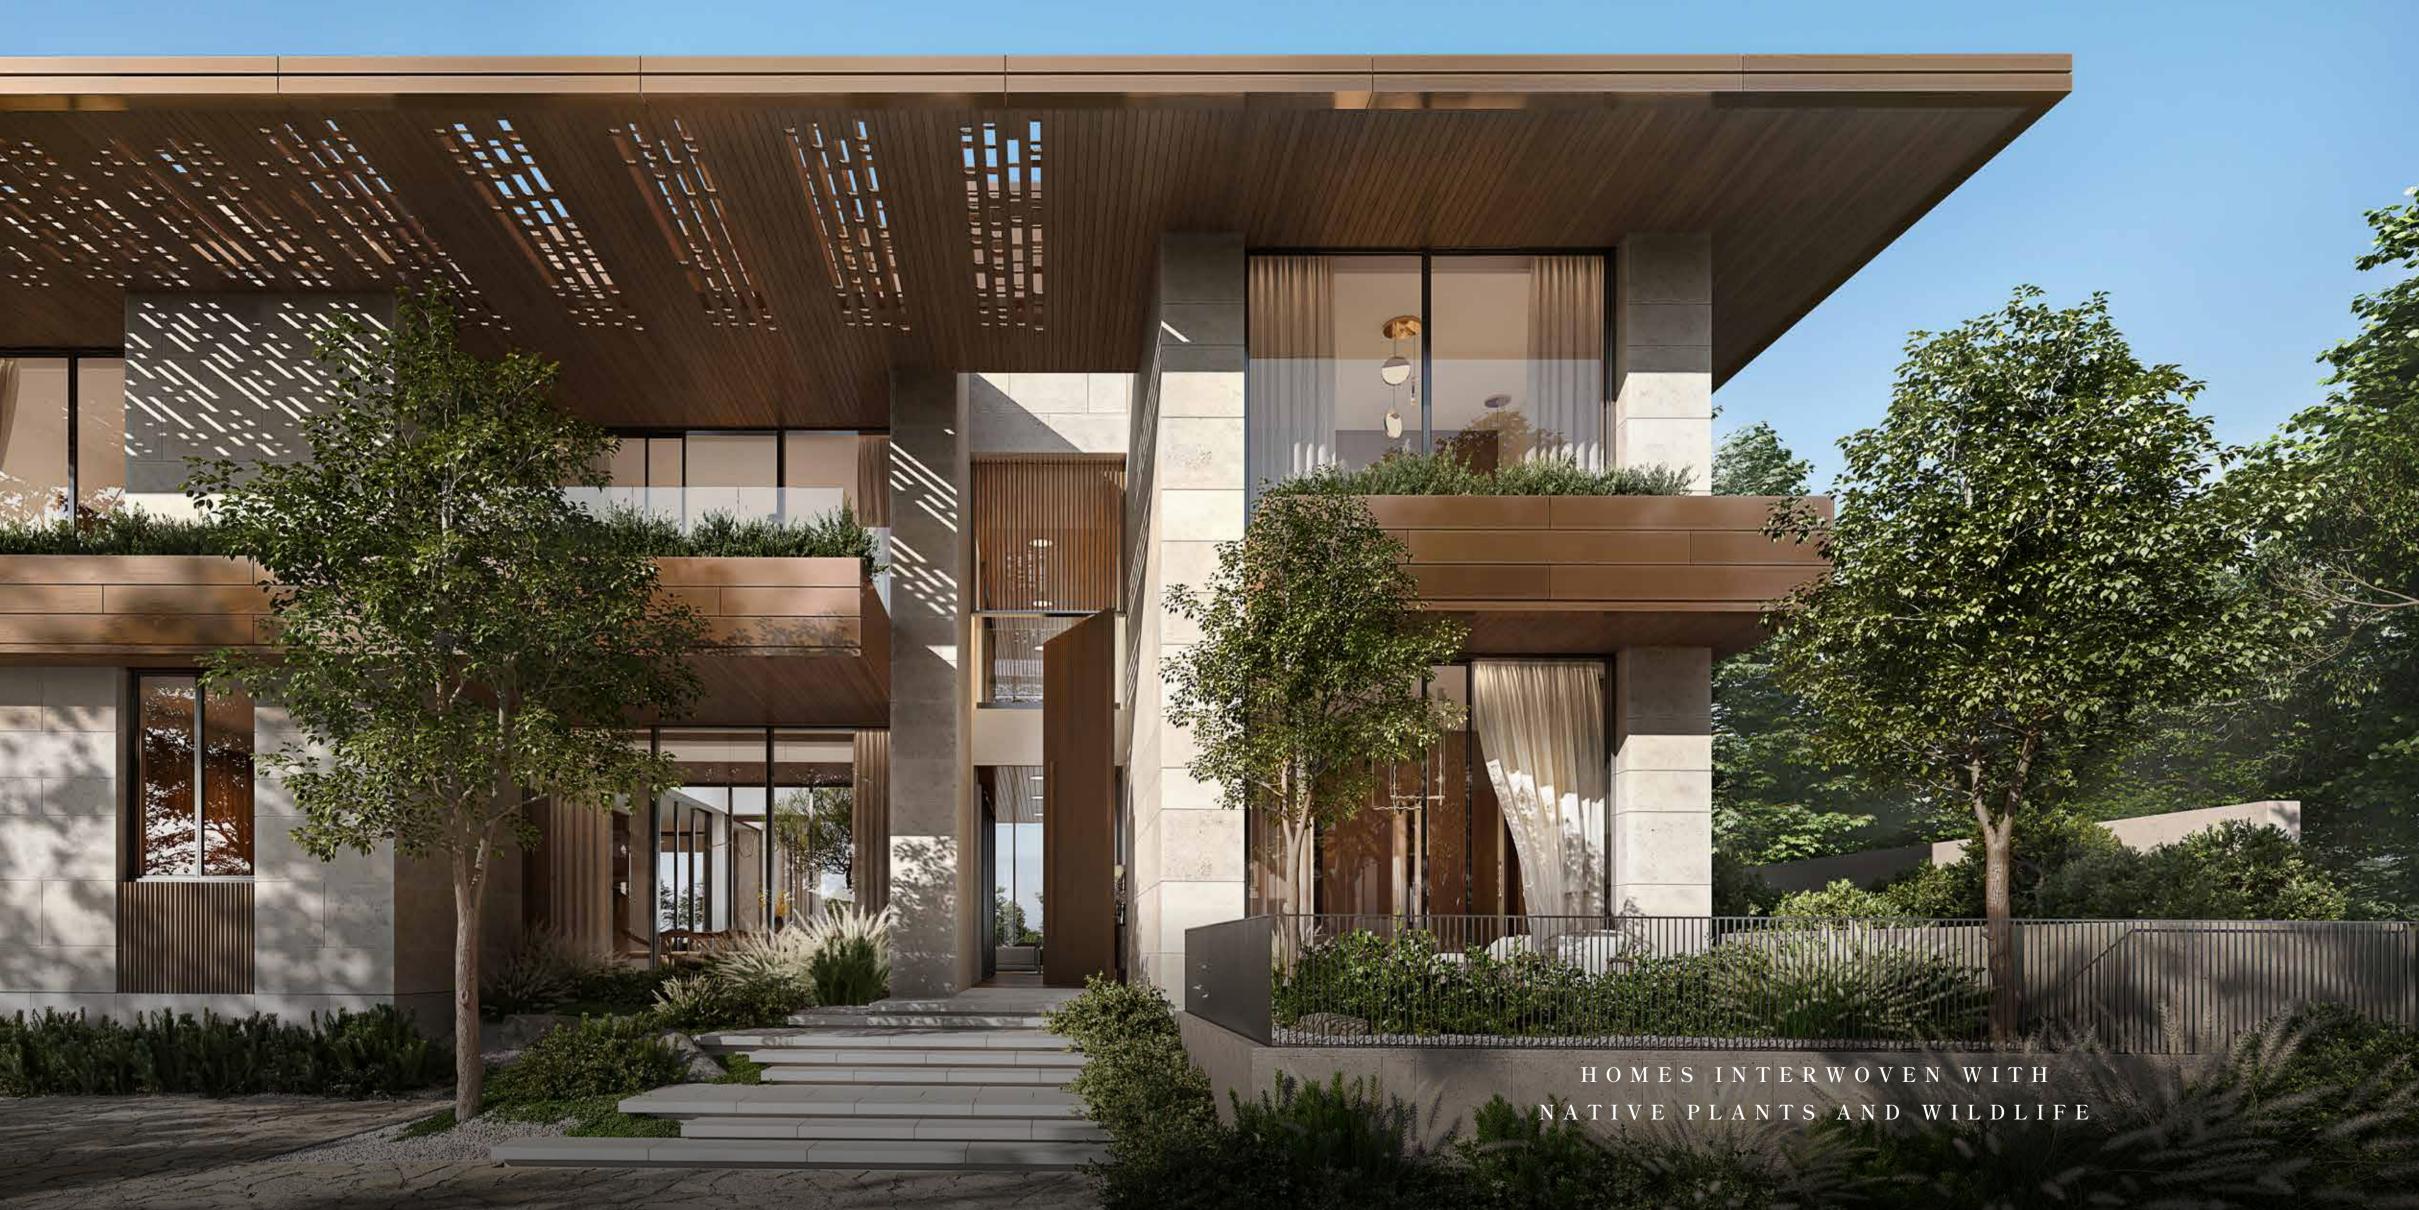

## THE WILDS MORINGA MANSIONS

Positioned on expansive private plots, the Moringa Mansions boast vast windows that frame the lush Central Park, offering a rare connection to nature. Nestled among native plants and open green space, each home is designed for natural privacy while providing exclusive amenities, including a personal rooftop terrace, in-house gym, private elevator, air-conditioned basement parking, driver's room, and spacious service quarters.

### HOMES GROWN IN HARMONY

Choose between two distinct design expressions for the façade of your home. One pairs stone with rich copper that will age gracefully over time, while a perforated canopy filters sunlight, casting intricate patterns and providing shade. The other blends limestone with crisp white render, accentuating the natural textures of wood and stone for a contrast that complements the lush surroundings.