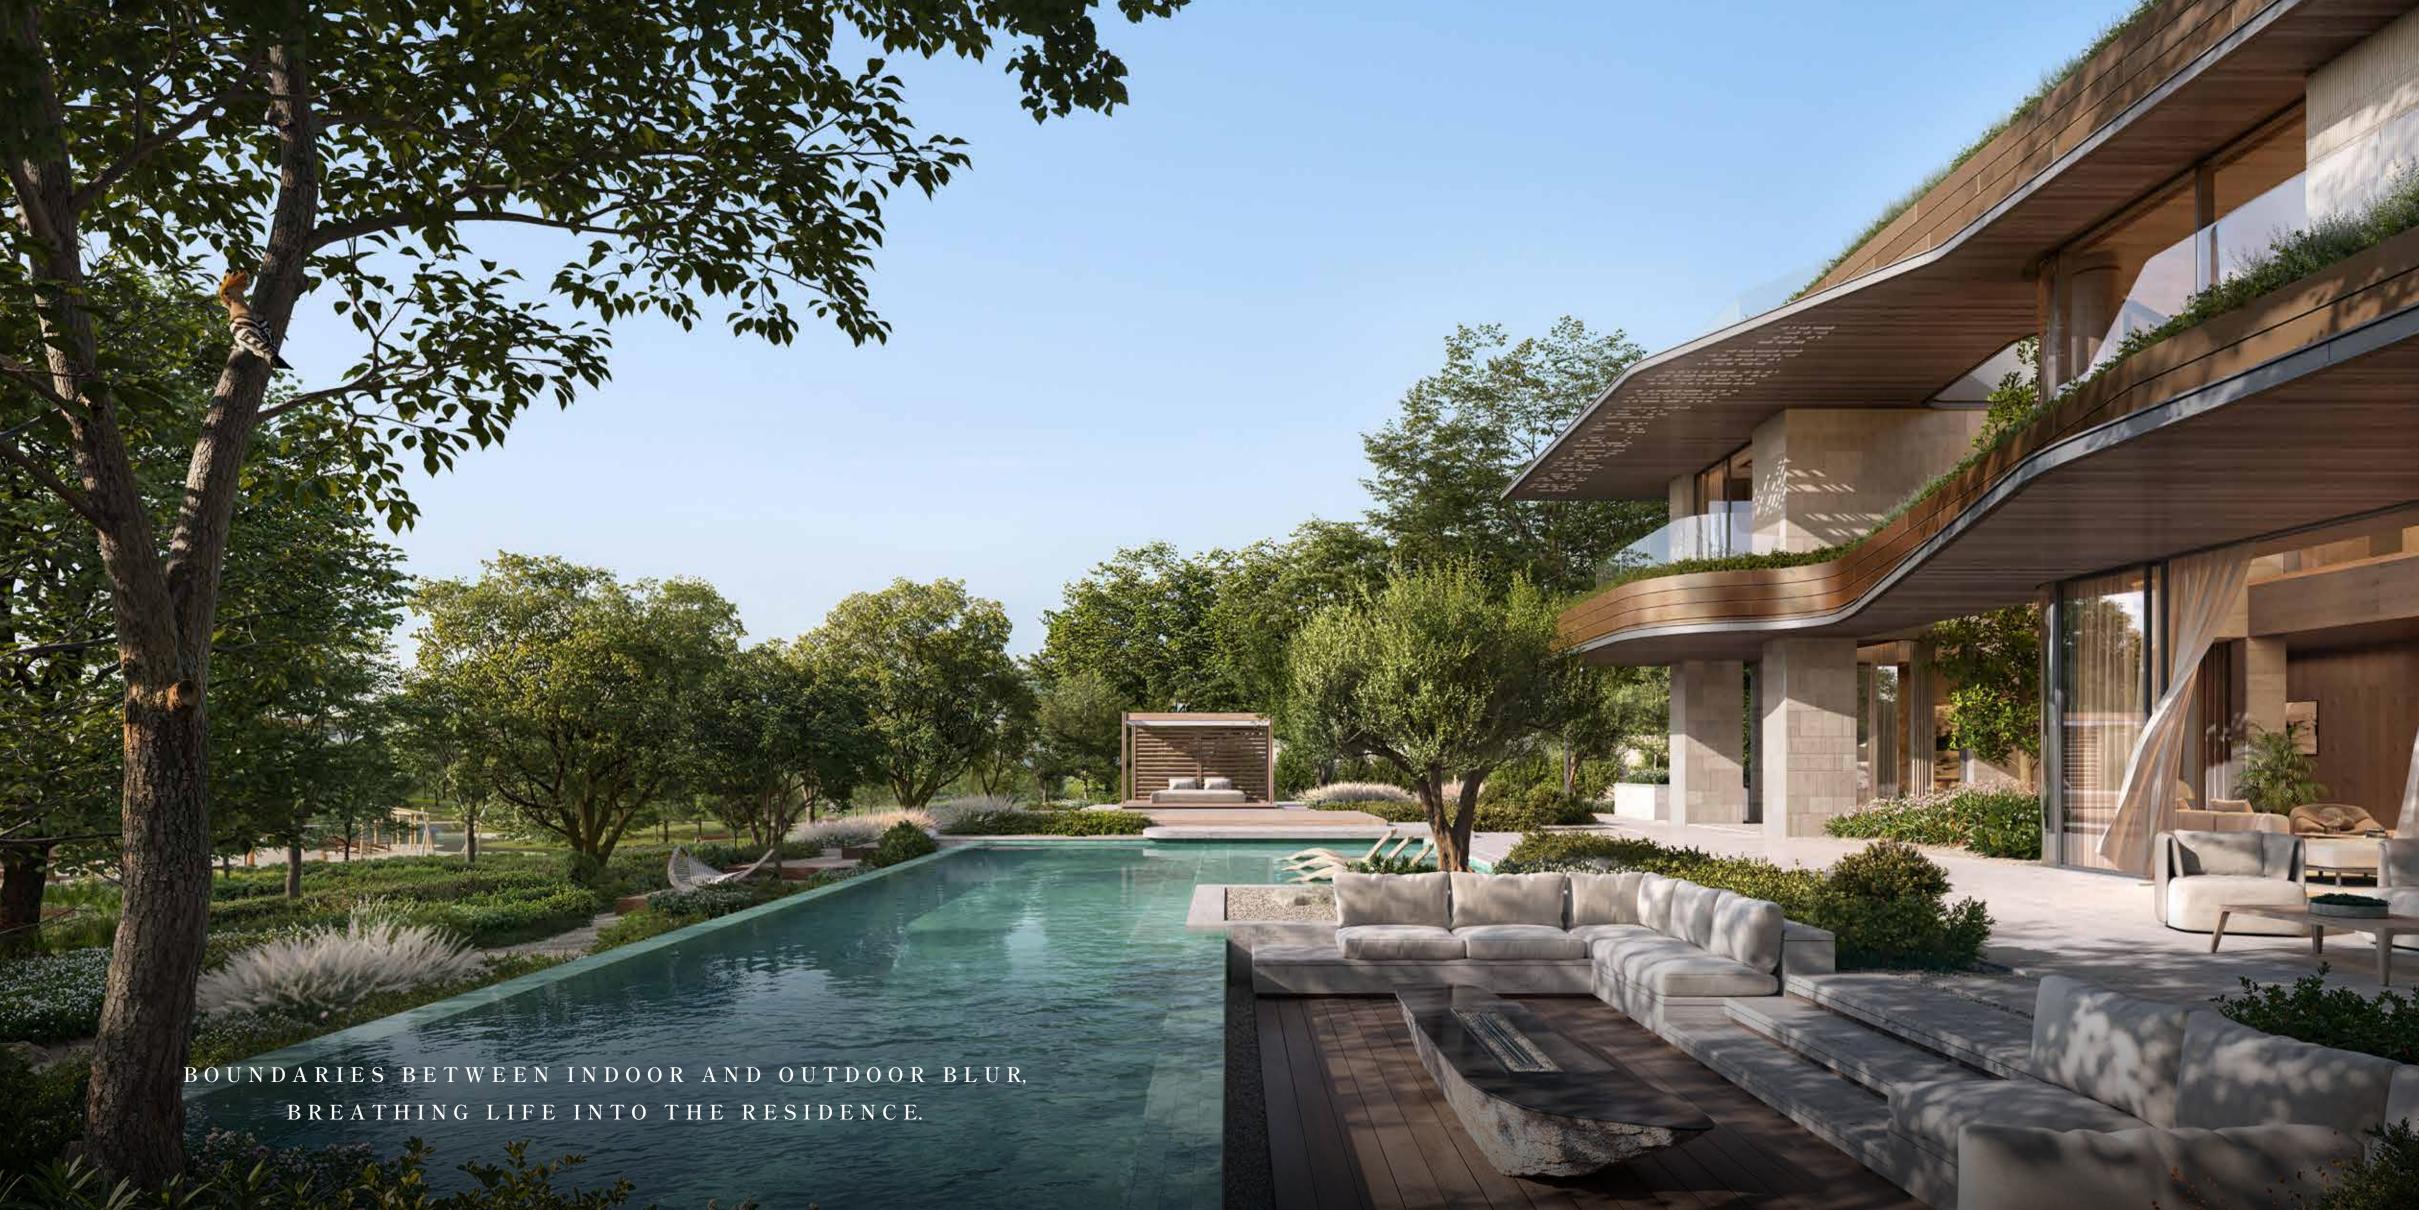

# DESIGN BY NABIL GHOLAM ARCHITECTS

"At The Wilds, each mansion has been designed to stand privately, harbouring luxury and comfort within. Boundaries between indoor and outdoor blur, as gardens and green pockets flourish in the interior of each home. Outside, courtyards are sunken into the ground, walkways fade into the tree lines, and natural pools merge with the wilderness. Here, children grow in tune with nature, walking barefoot on cool grass, tracing the rough bark of a tree, watching sunlight dance on water, or breathing in the scent of blooming flowers. Though crafted for elevated living, the Moringa Mansions are designed to grow gracefully alongside the trees, as a testament to the everlasting connection between humans and nature."

## THE WILDS MORINGA MANSIONS

Positioned on expansive private plots, the Moringa Mansions boast vast windows that frame the lush Central Park, offering a rare connection to nature. Nestled among native plants and open green space, each home is designed for natural privacy while providing exclusive amenities, including a personal rooftop terrace, in-house gym, private elevator, air-conditioned basement parking, driver's room, and spacious service quarters.

## DISCOVER YOUR NATURAL SANCTUARY

Own a 5 or 6-bedroom mansion designed around a central green courtyard, where double-height spaces create a perfect balance of openness and intimacy. Work in the warmth of dappled sunlight, dine beneath the open sky and unwind in spaces cooled by a gentle breeze. Here, every day is a reminder that the true beauty of life is sharing it, with each other and with nature.