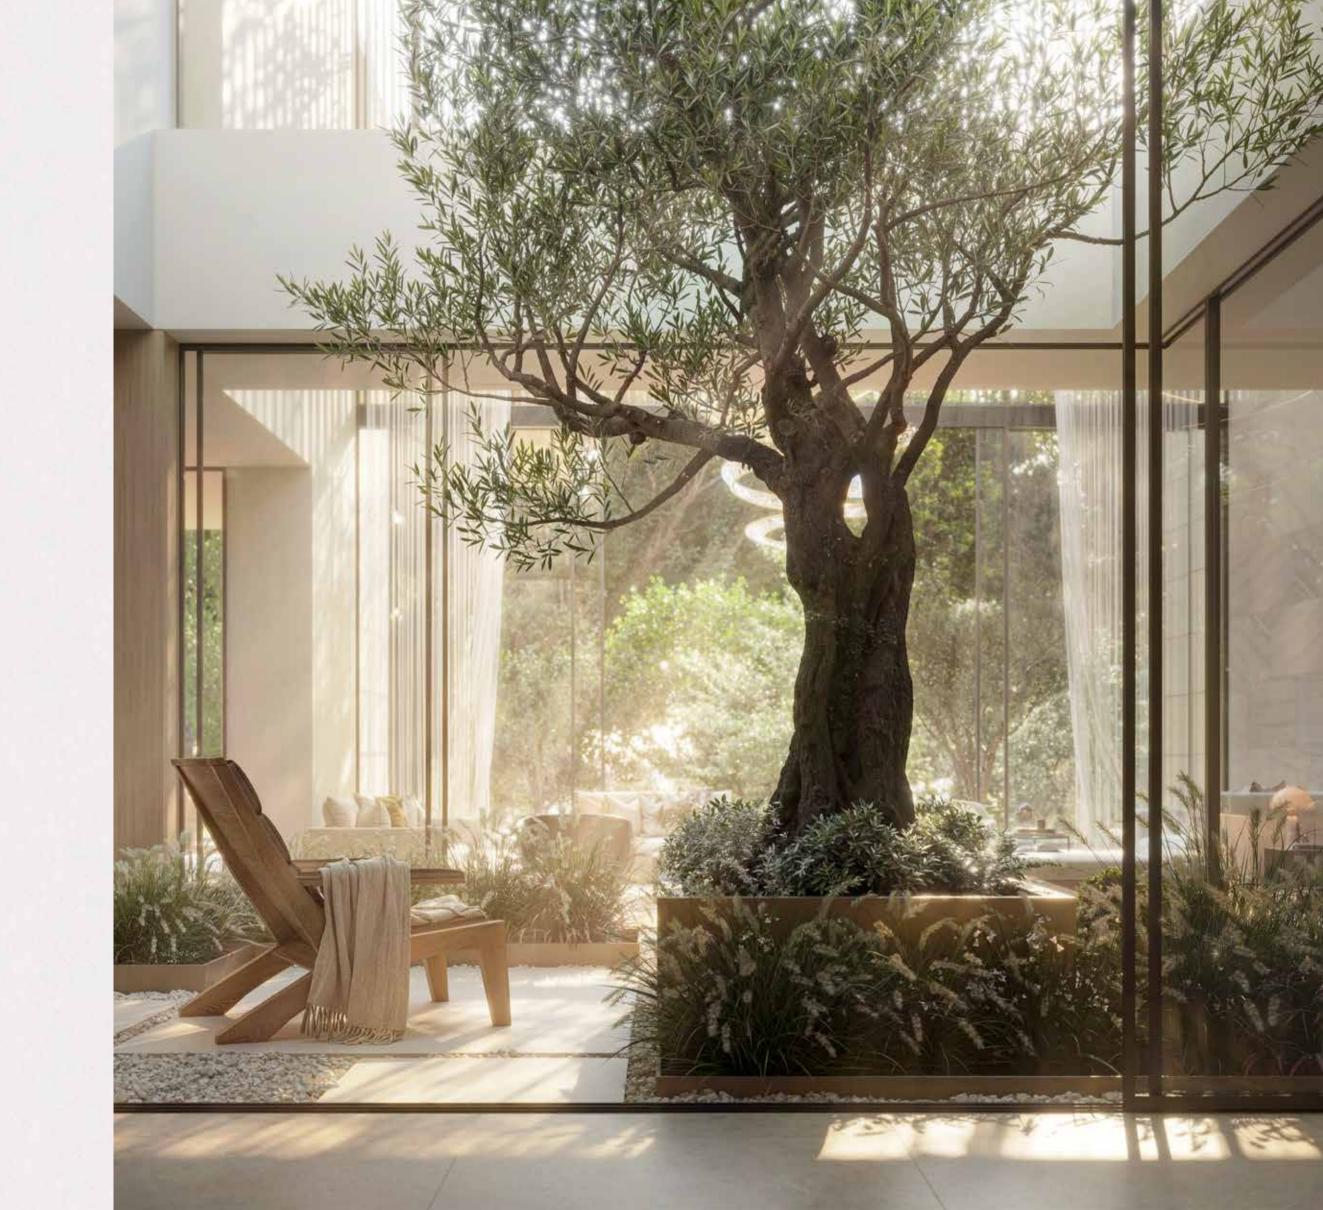

# DESIGN BY NABIL GHOLAM ARCHITECTS

"At The Wilds, each mansion has been designed to stand privately, harbouring luxury and comfort within. Boundaries between indoor and outdoor blur, as gardens and green pockets flourish in the interior of each home. Outside, courtyards are sunken into the ground, walkways fade into the tree lines, and natural pools merge with the wilderness. Here, children grow in tune with nature, walking barefoot on cool grass, tracing the rough bark of a tree, watching sunlight dance on water, or breathing in the scent of blooming flowers. Though crafted for elevated living, the Moringa Mansions are designed to grow gracefully alongside the trees, as a testament to the everlasting connection between humans and nature."

## DISCOVER YOUR NATURAL SANCTUARY

Own a 5 or 6-bedroom mansion designed around a central green courtyard, where double-height spaces create a perfect balance of openness and intimacy. Work in the warmth of dappled sunlight, dine beneath the open sky and unwind in spaces cooled by a gentle breeze. Here, every day is a reminder that the true beauty of life is sharing it, with each other and with nature.

HARMONY BETWEEN INDOORS AND OUT