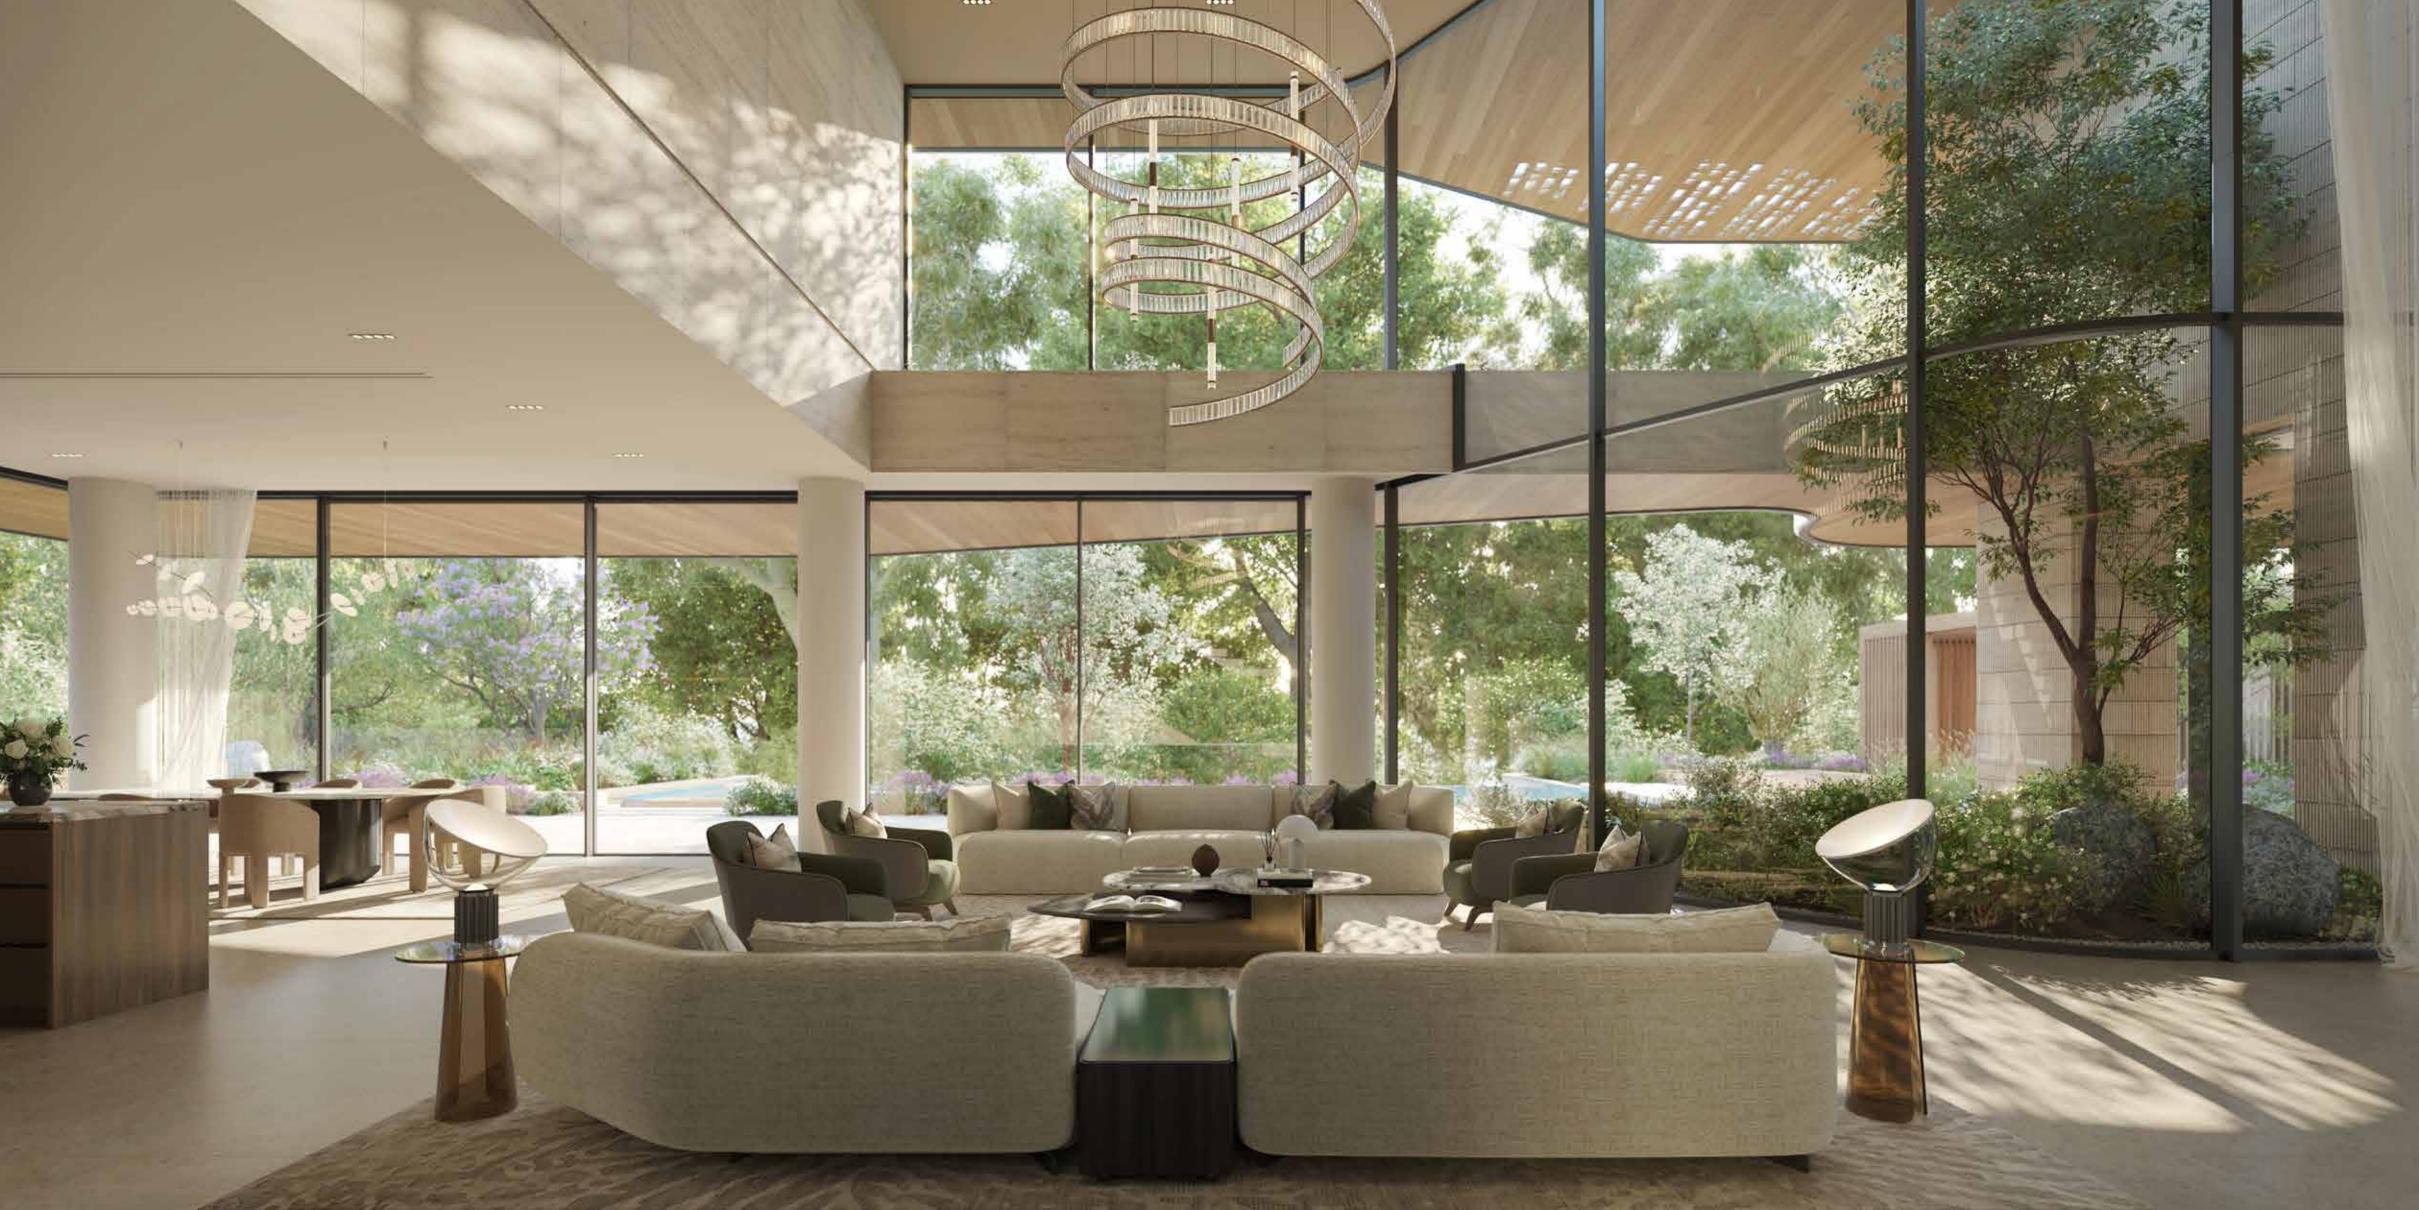

## ELEGANT LIVING IN NATURE'S EMBRACE

Discover a rare collection of 38 exclusive mansions at the heart of The Wilds. Designed by renowned Nabil Gholam Architects, every home is a masterpiece immersed in the environment, offering uninterrupted views of the verdant Central Park and the unrivalled privacy of a natural sanctuary.

## THE WILDS MORINGA MANSIONS

Positioned on expansive private plots, the Moringa Mansions boast vast windows that frame the lush Central Park, offering a rare connection to nature. Nestled among native plants and open green space, each home is designed for natural privacy while providing exclusive amenities, including a personal rooftop terrace, in-house gym, private elevator, air-conditioned basement parking, driver's room, and spacious service quarters.

## DISCOVER YOUR NATURAL SANCTUARY

Own a 5 or 6-bedroom mansion designed around a central green courtyard, where double-height spaces create a perfect balance of openness and intimacy. Work in the warmth of dappled sunlight, dine beneath the open sky and unwind in spaces cooled by a gentle breeze. Here, every day is a reminder that the true beauty of life is sharing it, with each other and with nature.