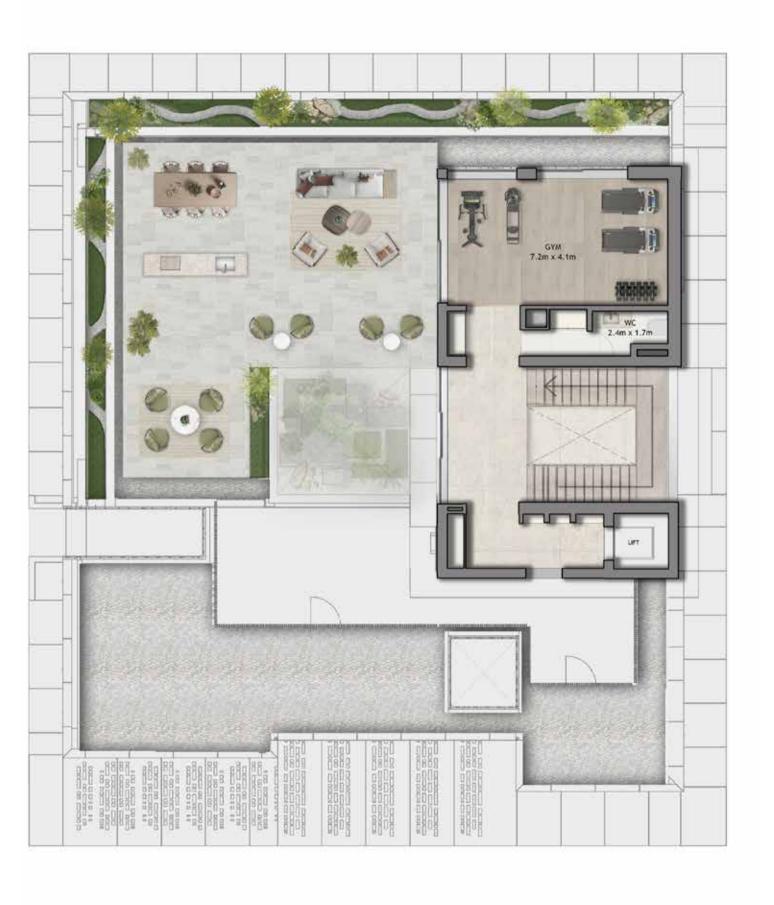

## THE WILDS MORINGA MANSIONS

Positioned on expansive private plots, the Moringa Mansions boast vast windows that frame the lush Central Park, offering a rare connection to nature. Nestled among native plants and open green space, each home is designed for natural privacy while providing exclusive amenities, including a personal rooftop terrace, in-house gym, private elevator, air-conditioned basement parking, driver's room, and spacious service quarters.

FLOOR PLAN

FIVE BEDROOM

GROUND FLOOR

FIRST FLOOR

ROOF OPTION ONE

ROOF OPTION TWO

FLOOR PLAN

SIX BEDROOM

BASEMENT OPTION ONE

BASEMENT OPTION TWO

GROUND FLOOR

FIRST FLOOR

ROOF OPTION ONE

ROOF OPTION TWO