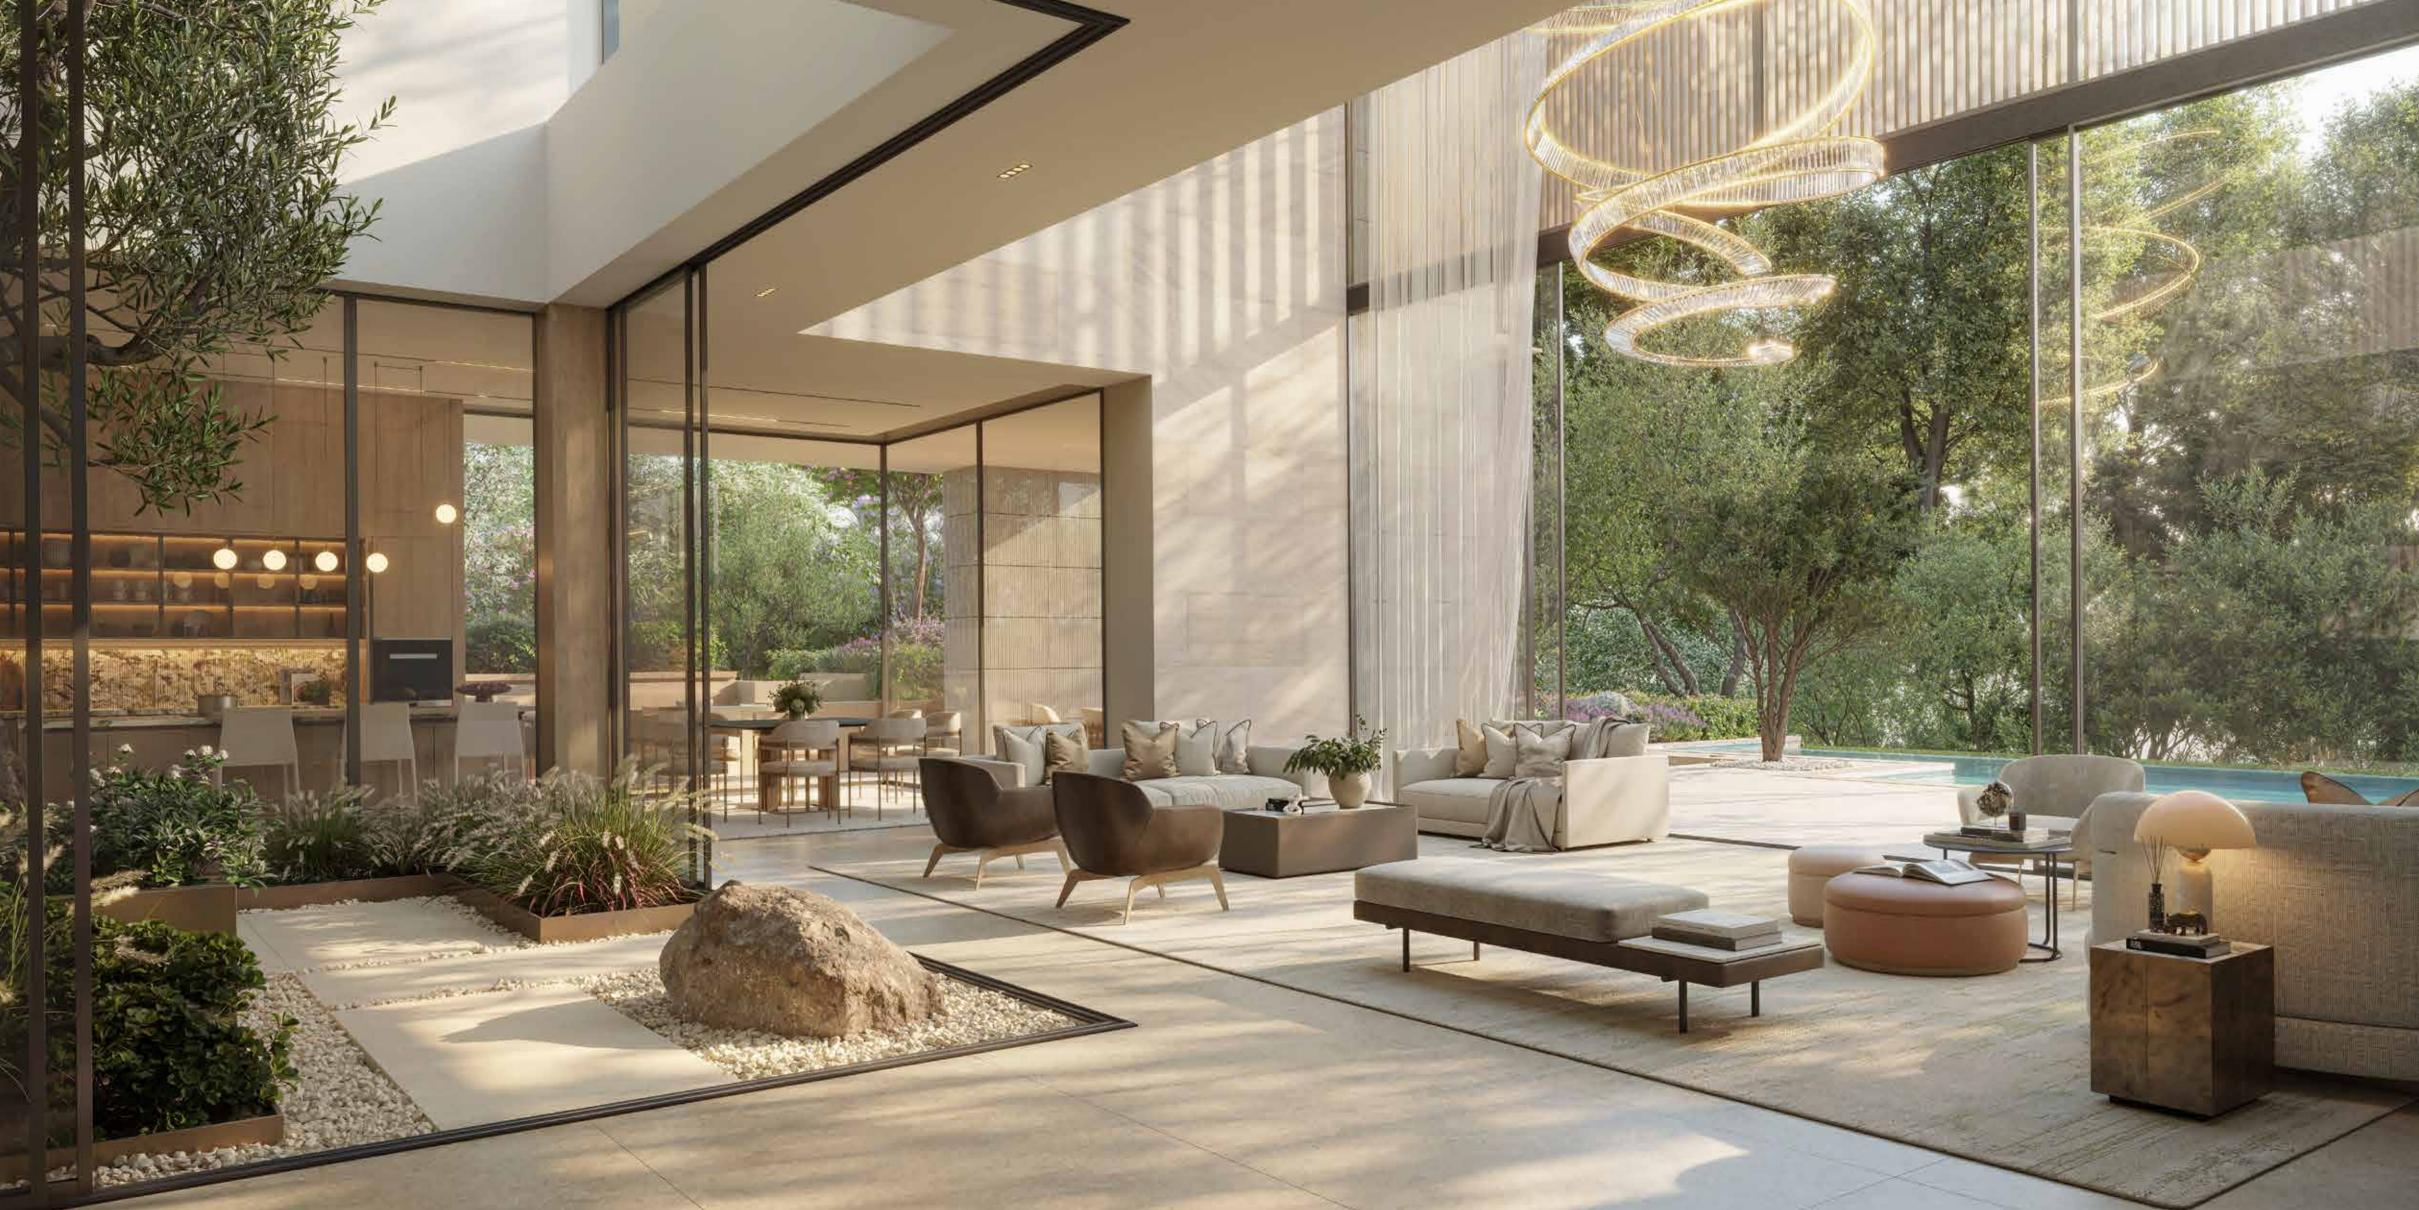

## DISCOVER YOUR NATURAL SANCTUARY

Own a 5 or 6-bedroom mansion designed around a central green courtyard, where double-height spaces create a perfect balance of openness and intimacy. Work in the warmth of dappled sunlight, dine beneath the open sky and unwind in spaces cooled by a gentle breeze. Here, every day is a reminder that the true beauty of life is sharing it, with each other and with nature.

HARMONY BETWEEN INDOORS AND OUT

### NATURALLY SOURCED, EXCEPTIONALLY FINISHED.

Step into spaces where beauty is built responsibly. From sleek kitchen countertops to warm bedroom textures and spa-like bathrooms, every detail is designed to inspire while honouring the environment. The architecture feels organic, with flowing lines and raw textures that seamlessly bring the outdoors in. Choose between light and dark themes, each thoughtfully curated to complement the mansion's natural surroundings.