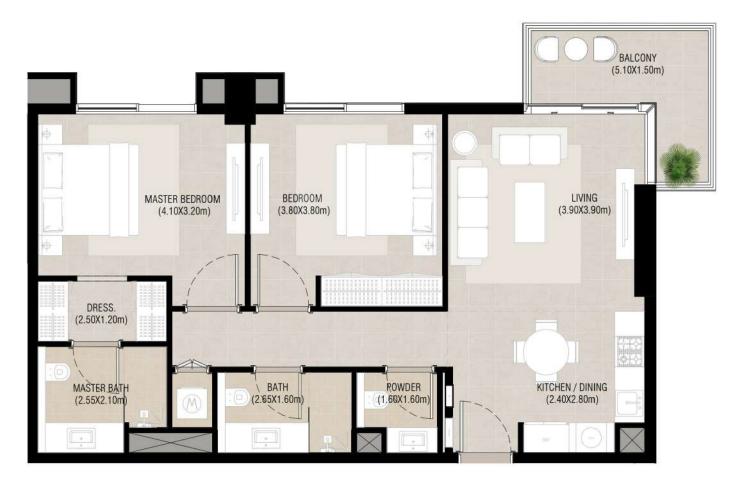

### 2 bedroom - Unit type D

| Area           | Min                       | Max                       |
|----------------|---------------------------|---------------------------|
| Suite          | 82.90 Sq.m / 892.33 Sq.ft | 82.96 Sq.m / 892.97 Sq.ft |
| Balcony        | 7.73 Sq.m / 83.21 Sq.ft   | 7.73 Sq.m / 83.21 Sq.ft   |
| Total built-up | 90.63 Sq.m / 975.53 Sq.ft | 90.69 Sq.m / 976.18 Sq.ft |