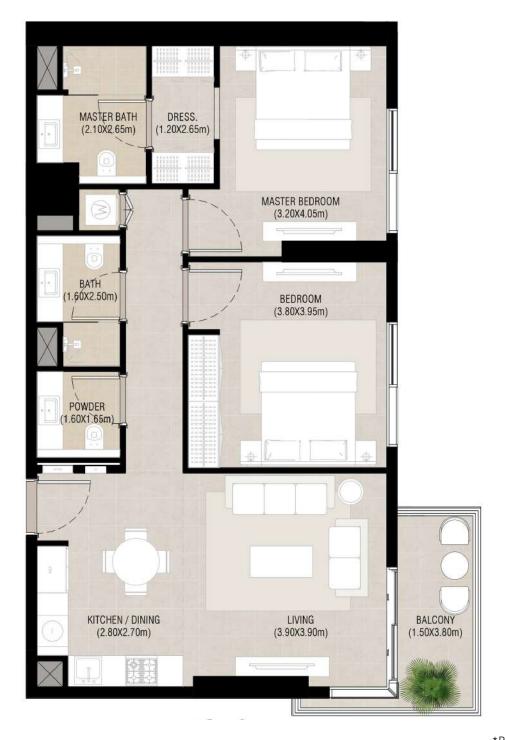

#### 2 bedroom - Unit type A

| Area           | Min                       | Max                       |
|----------------|---------------------------|---------------------------|
| Suite          | 85.28 Sq.m / 917.95 Sq.ft | 85.54 Sq.m / 920.74 Sq.ft |
| Balcony        | 6.89 Sq.m / 74.16 Sq.ft   | 6.89 Sq.m / 74.16 Sq.ft   |
| Total built-up | 92.17 Sq.m / 992.11 Sq.ft | 92.43 Sq.m / 994.91 Sq.ft |