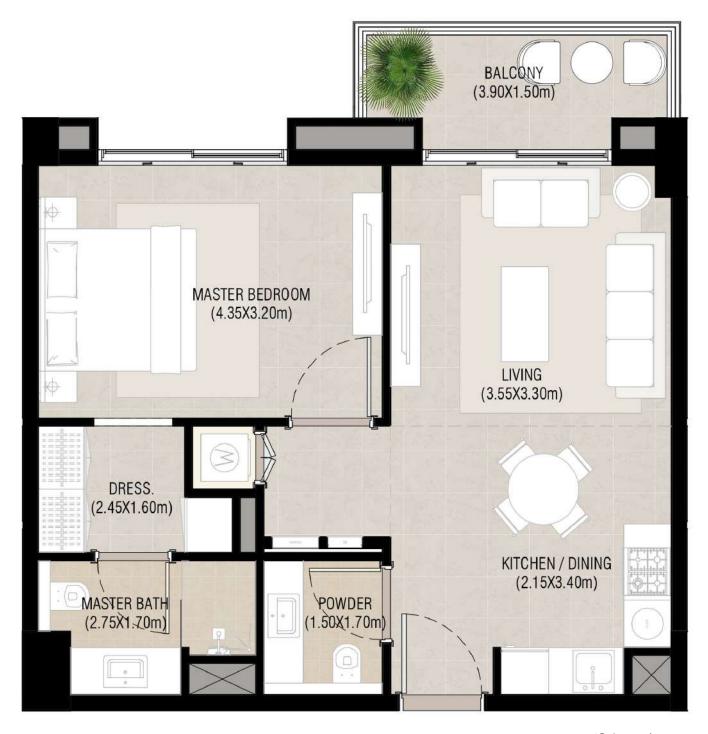

#### 1 bedroom - Unit type A

| Area           | Min                       | Max                       |
|----------------|---------------------------|---------------------------|
| Suite          | 55.24 Sq.m / 594.60 Sq.ft | 56.18 Sq.m / 604.72 Sq.ft |
| Balcony        | 6.29 Sq.m / 67.70 Sq.ft   | 7.22 Sq.m / 77.72 Sq.ft   |
| Total built-up | 61.53 Sq.m / 662.30 Sq.ft | 63.40 Sq.m / 682.43 Sq.ft |