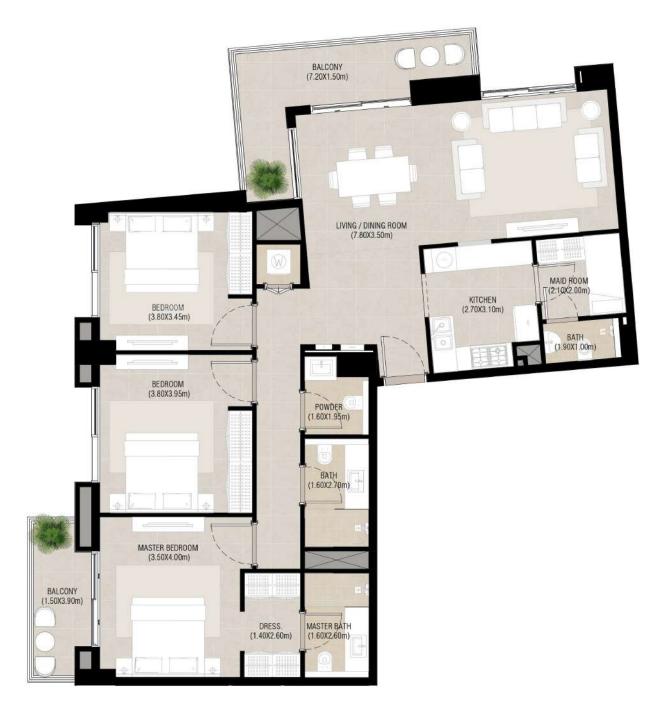

#### 3 bedroom - Unit type A

| Area           | Min                          | Max                          |
|----------------|------------------------------|------------------------------|
| Suite          | 128.78 Sq.m / 1,386.18 Sq.ft | 128.86 Sq.m / 1,387.04 Sq.ft |
| Balcony        | 18.33 Sq.m / 197.30 Sq.ft    | 18.40 Sq.m / 198.06 Sq.ft    |
| Total built-up | 147.18 Sq.m / 1,584.23 Sq.ft | 147.19 Sq.m / 1,584.34 Sq.ft |