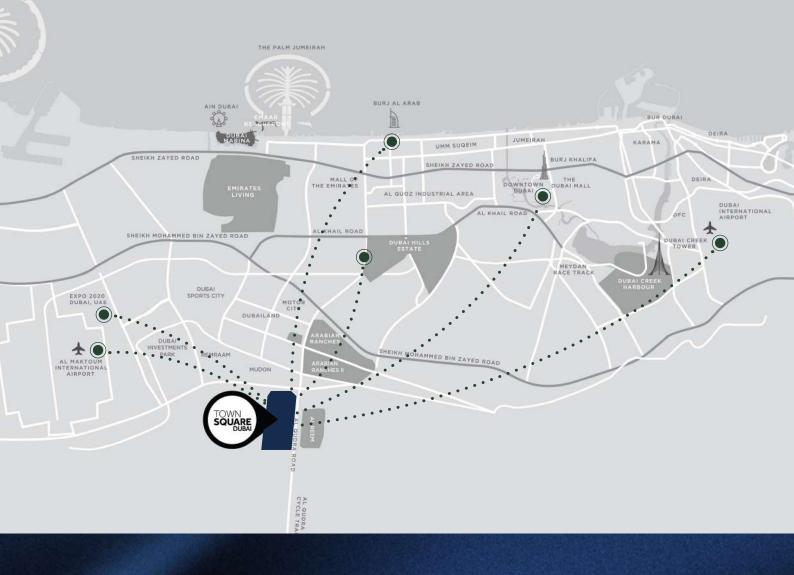

 $29\,\mathrm{min}$ 

Dubai Mall

 $24\,\mathrm{min}$ 

Burj Al Arab

 $28\,\mathrm{min}$ 

Dubai Intl Airport

 $20\,\mathrm{min}$ 

Dubai Hills Mall

 $25\,\mathrm{min}$ 

DWC Airport

 $20\,{}_{
m min}$ 

District 2020

50,000

SQM Town Square park

260,000

SQM greenery