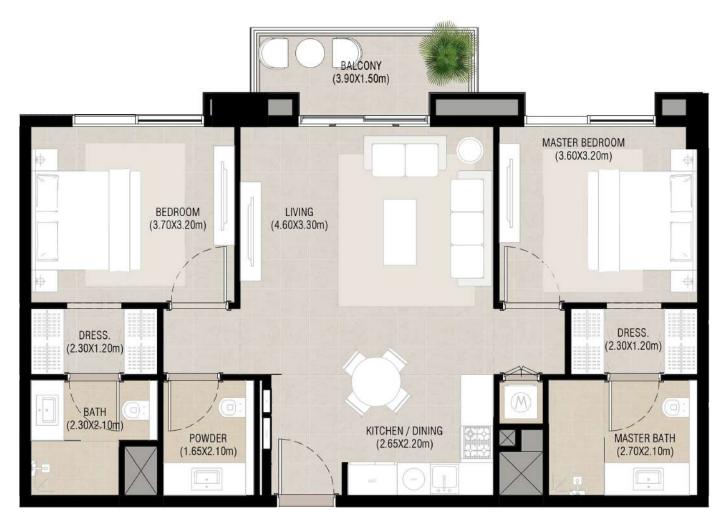

#### 2 bedroom - Unit type C

| Area           | Min                       | Max                       |
|----------------|---------------------------|---------------------------|
| Suite          | 83.38 Sq.m / 897.49 Sq.ft | 83.81 Sq.m / 902.12 Sq.ft |
| Balcony        | 6.29 Sq.m / 67.70 Sq.ft   | 6.29 Sq.m / 67.70 Sq.ft   |
| Total built-up | 89.67 Sq.m / 965.20 Sq.ft | 90.10 Sq.m / 969.83 Sq.ft |