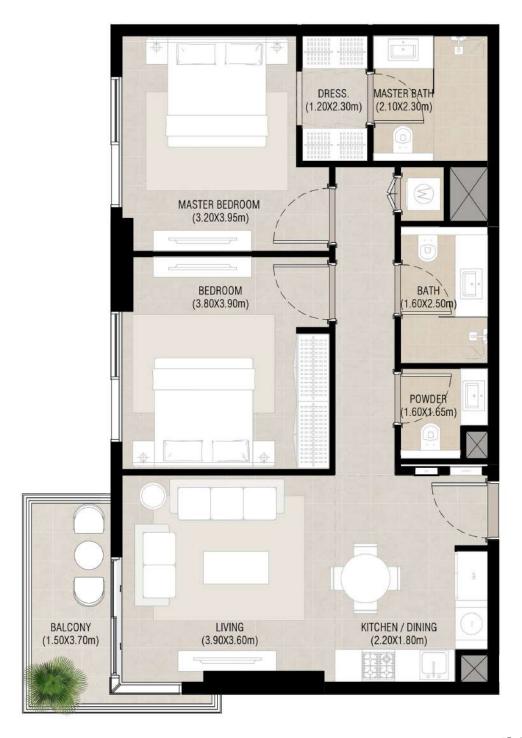

### 2 bedroom - Unit type B

| Area           | Min                       | Max                       |
|----------------|---------------------------|---------------------------|
| Suite          | 81.81 Sq.m / 880.60 Sq.ft | 81.84 Sq.m / 880.92 Sq.ft |
| Balcony        | 6.87 Sq.m / 73.95 Sq.ft   | 6.89 Sq.m / 74.16 Sq.ft   |
| Total built-up | 88.70 Sq.m / 954.76 Sq.ft | 88.71 Sq.m / 954.87 Sq.ft |