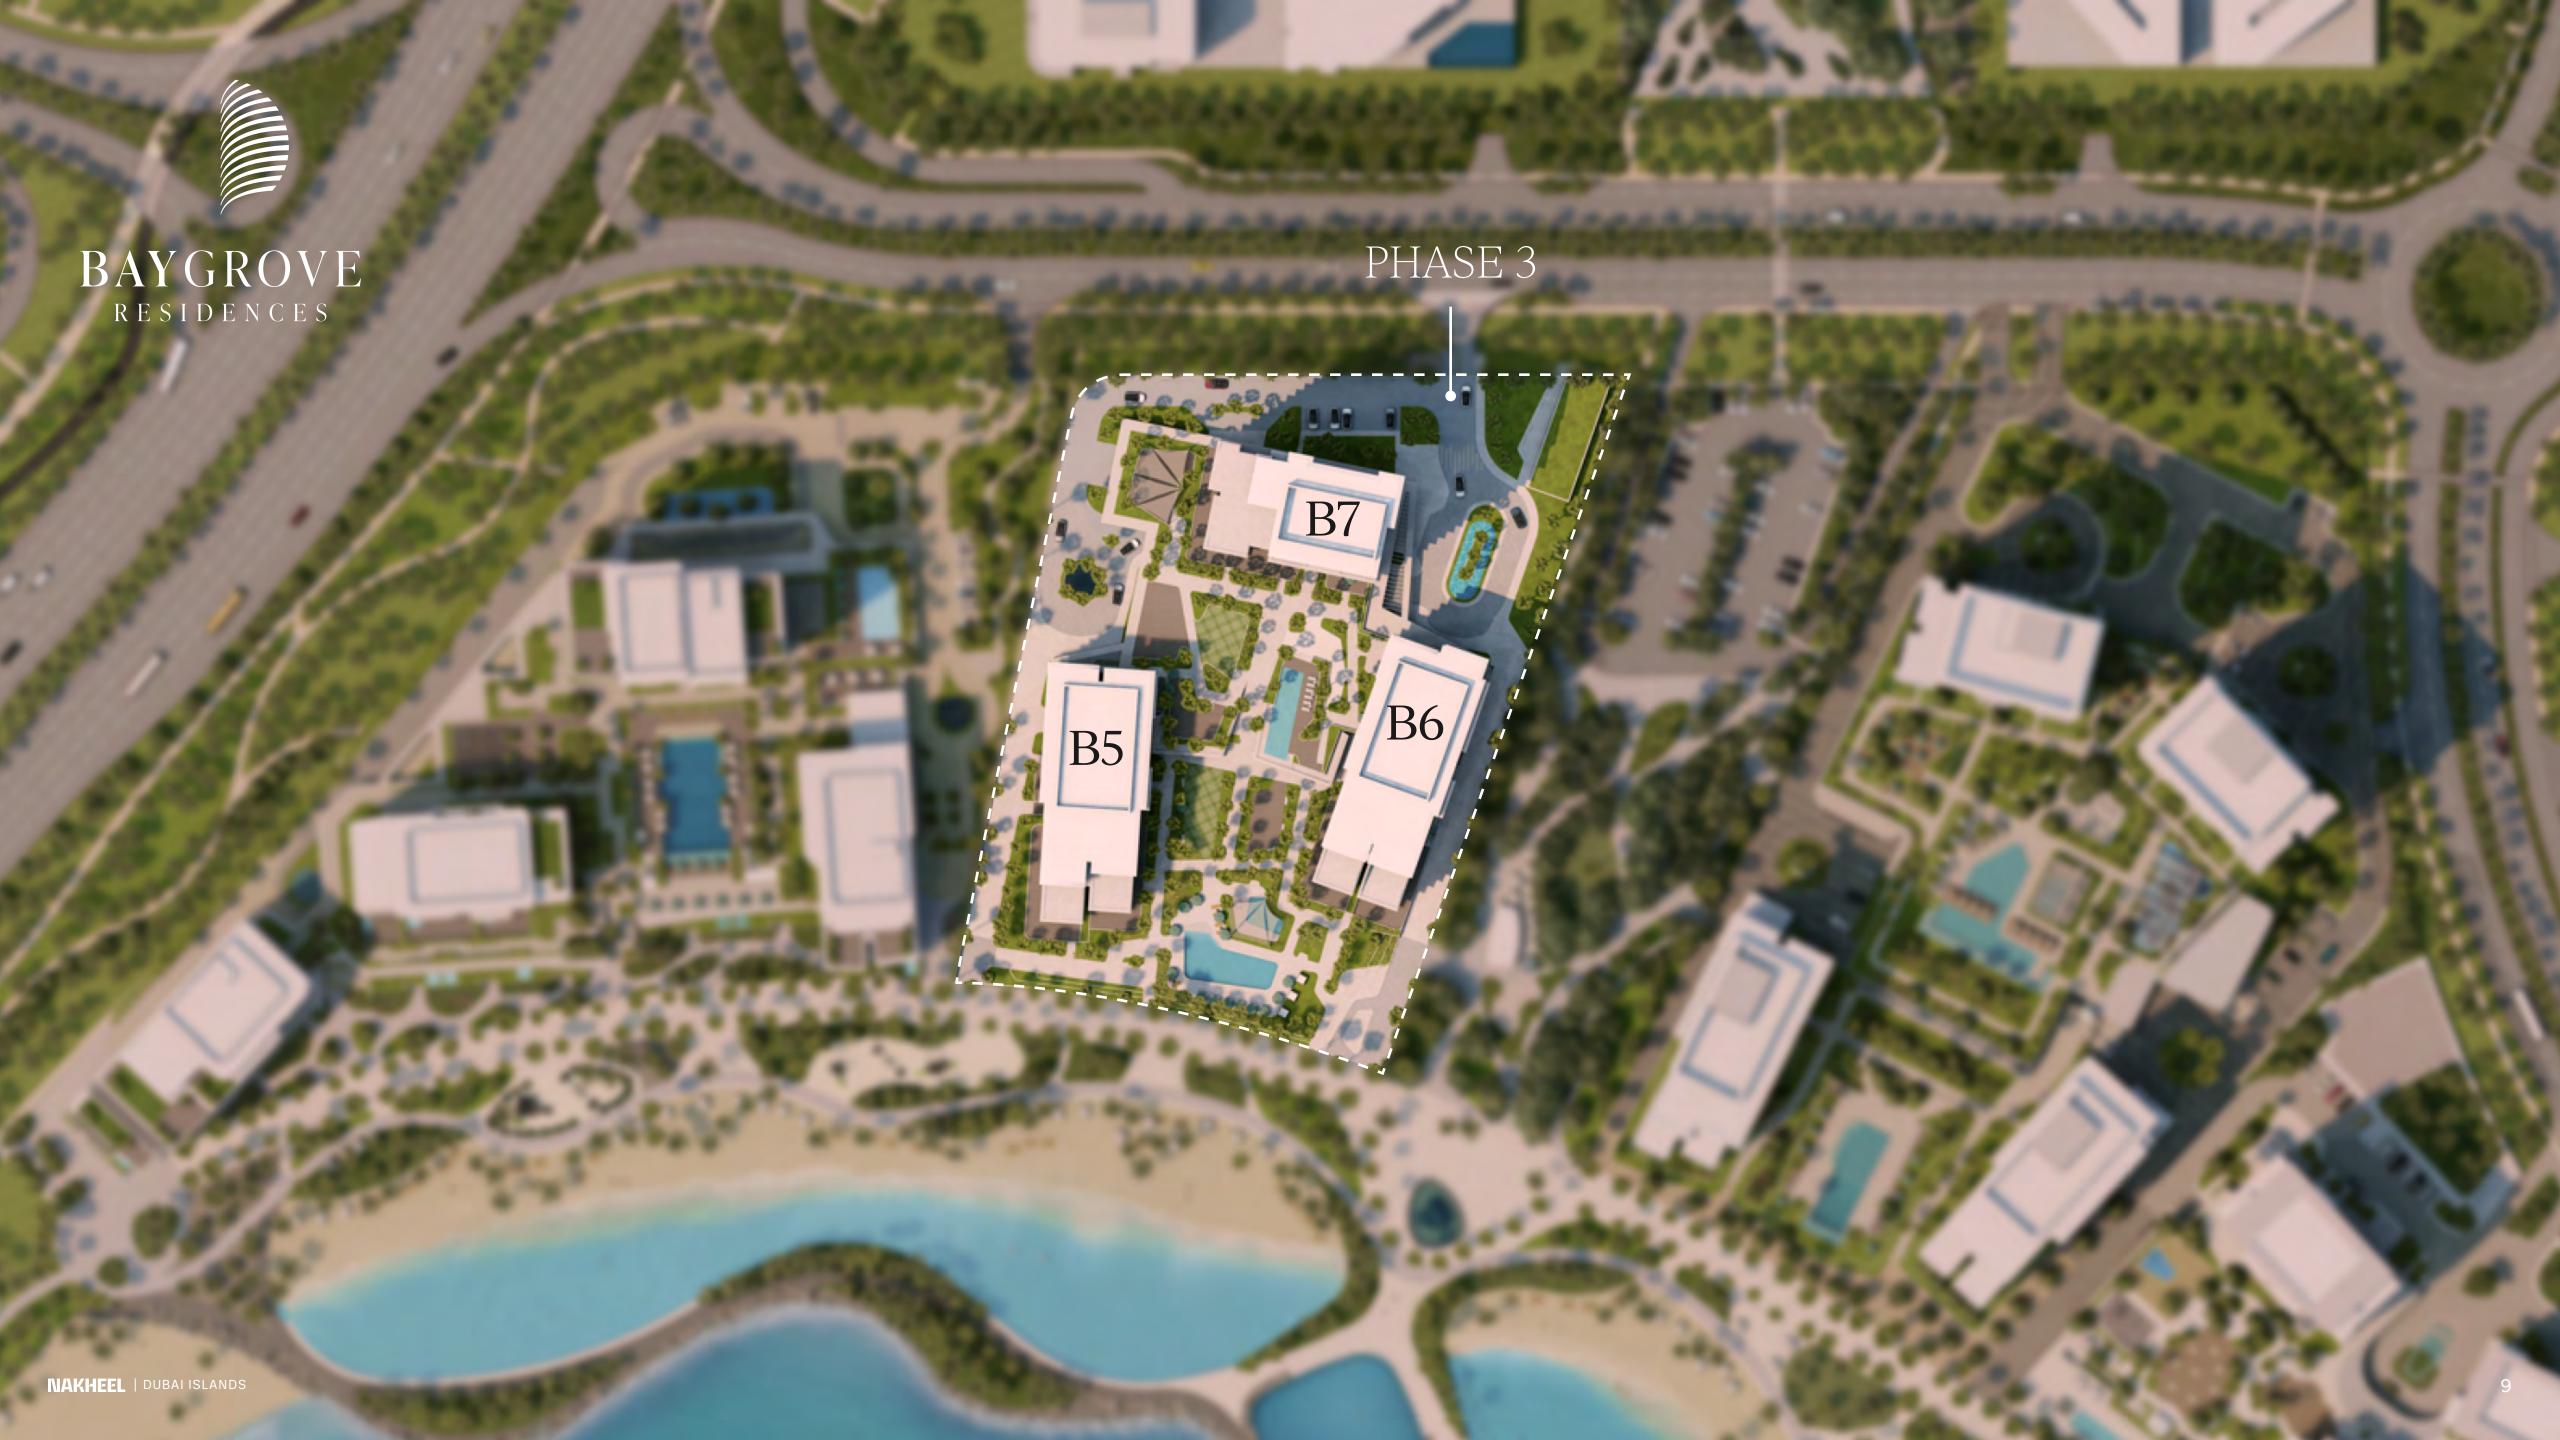

BUILDINGS AND ARCHITECTURE

# Combining convenience with *elegance*.

Bay Grove Residences consist of

3 residential buildings connected via
a verdant green podium and infinity
pool. The tallest residential building has
20 floors and together the residences
offer a total of 241 units offering a mix
of 1-, 2-, and 3-bedroom apartments,
as well as 4-bedroom duplexes. These
residences overlook the podium garden
and raised ocean pool, blending life with
maritime nature.