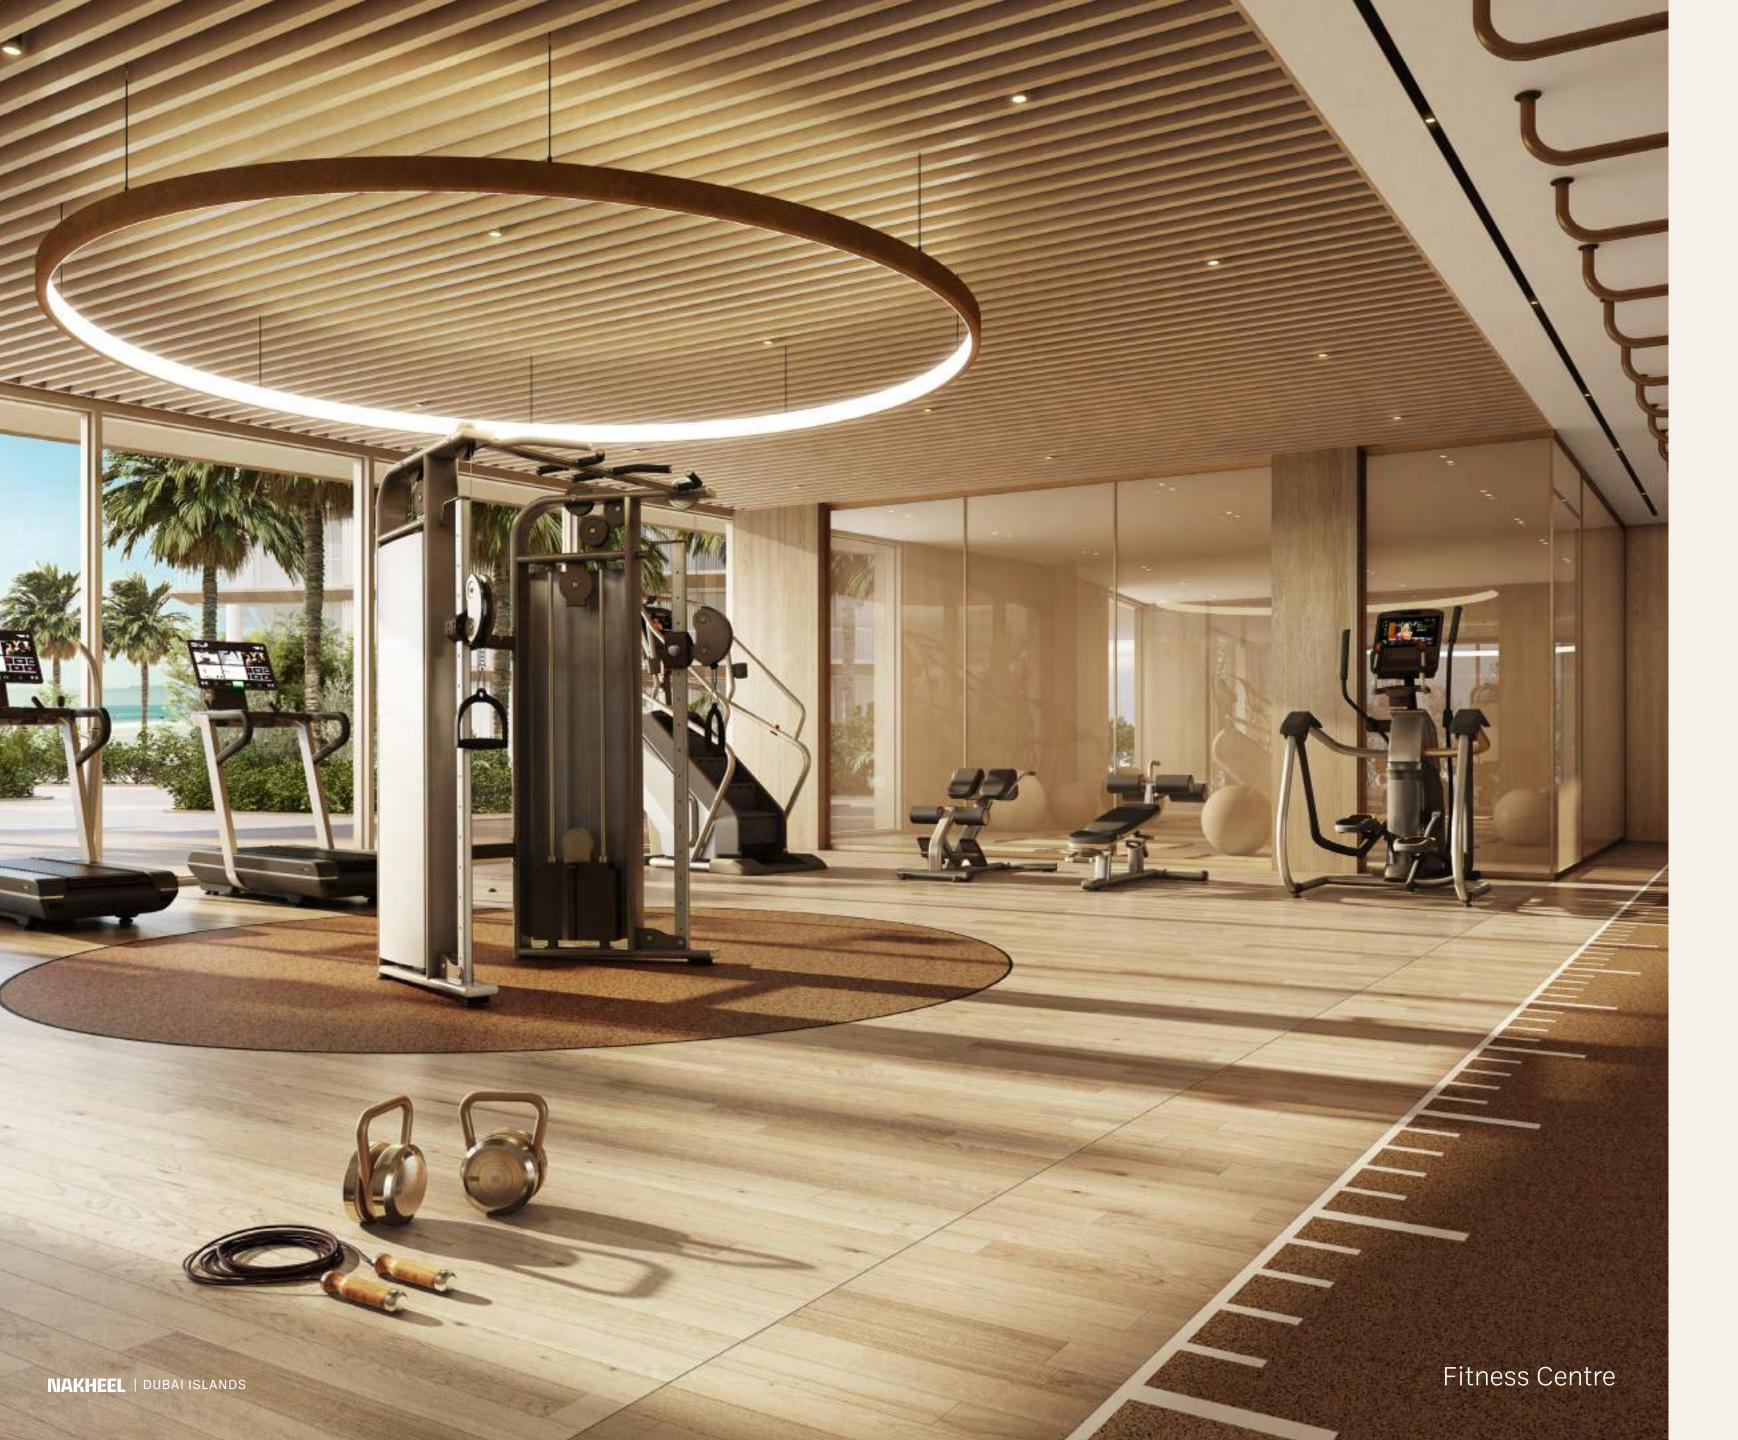

# Immerse yourself in a vibrant community enriched by exceptional experiences.

Indoor/Outdoor Kids' Play Area

Fit with a pantry, a baby changing room, and indoor and outdoor play structures.

Fitness Centre

#### FITNESS CENTRE

Equipped with *cutting-edge technology*, our Fitness Centre empowers residents to maintain and enhance their fitness routines. Catering to all levels of training, the centre features a wide range of exercise machines, tools, and activities. Dedicated spaces for *cardio*, *strength training*, *and yoga* ensure a well-rounded fitness experience. Each workout session offers an opportunity to bond with neighbours, fostering a sense of community while staying active.