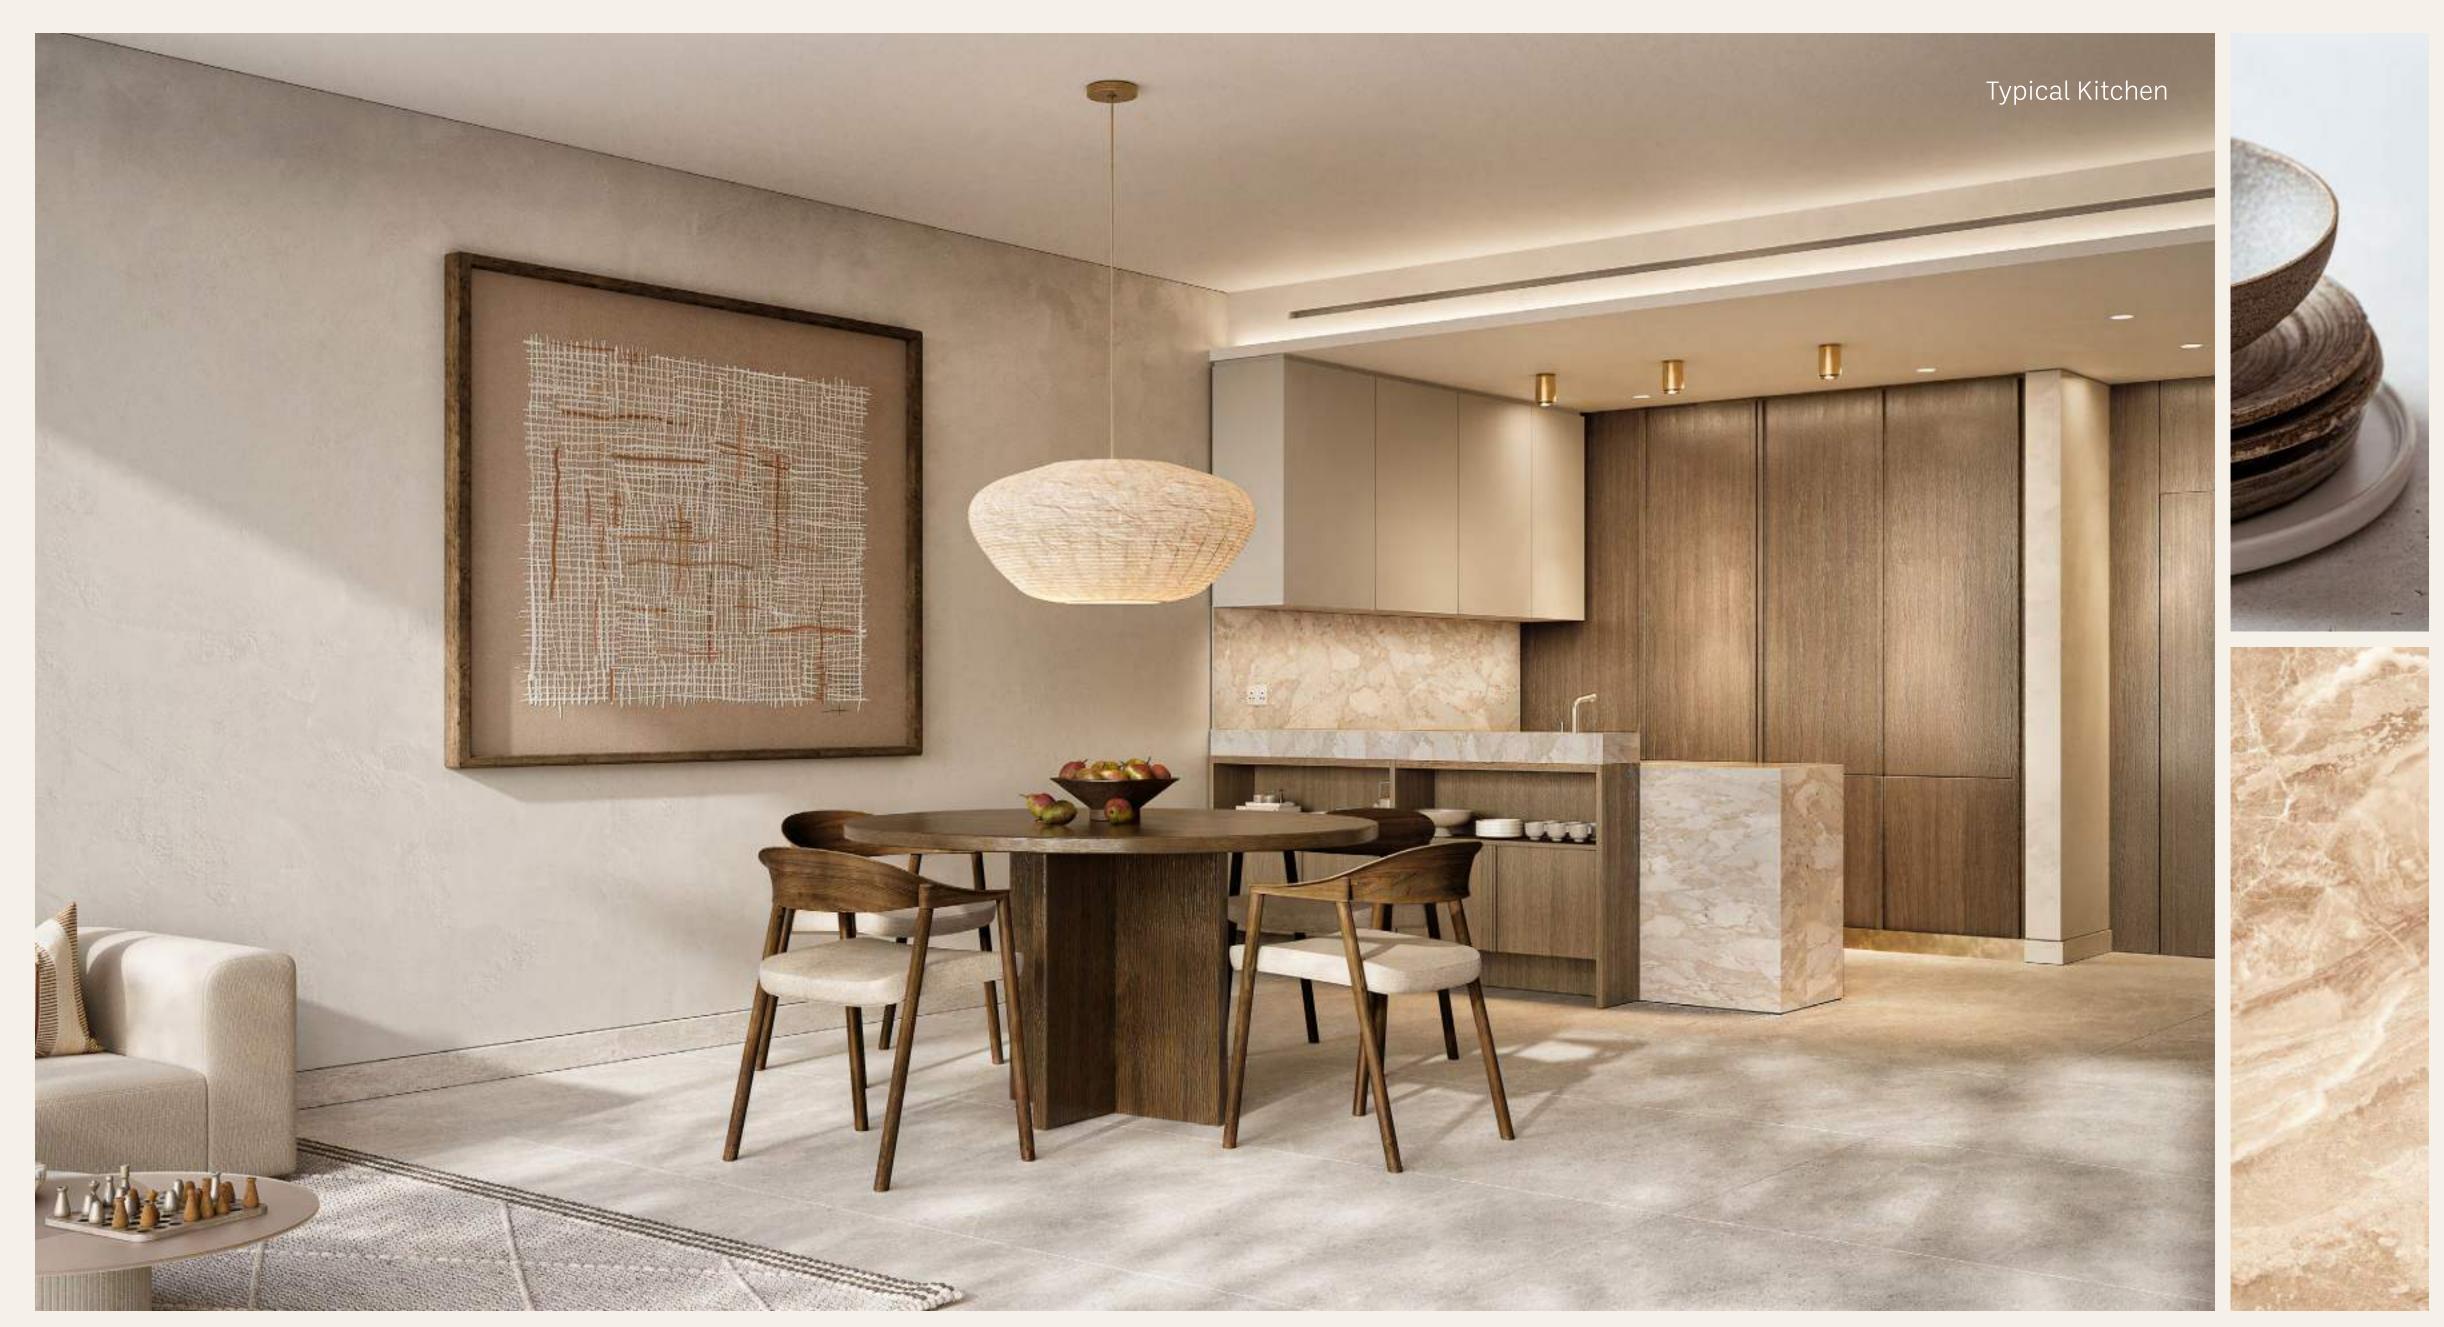

Enjoy a contemporary style with soft, soothing tones and warm, earthy wood grain accents.

Elegant engineered stone countertops and carefully crafted lacquer cabinetry blend style and functionality, perfect for everyday meals and gourmet cooking.

Well-proportioned cabinetry provides plenty of pantry space, ensuring a *seamless blend of* aesthetics and practicality in your urban retreat.

NAKHEEL | DUBAI ISLANDS 25

INTERIORS