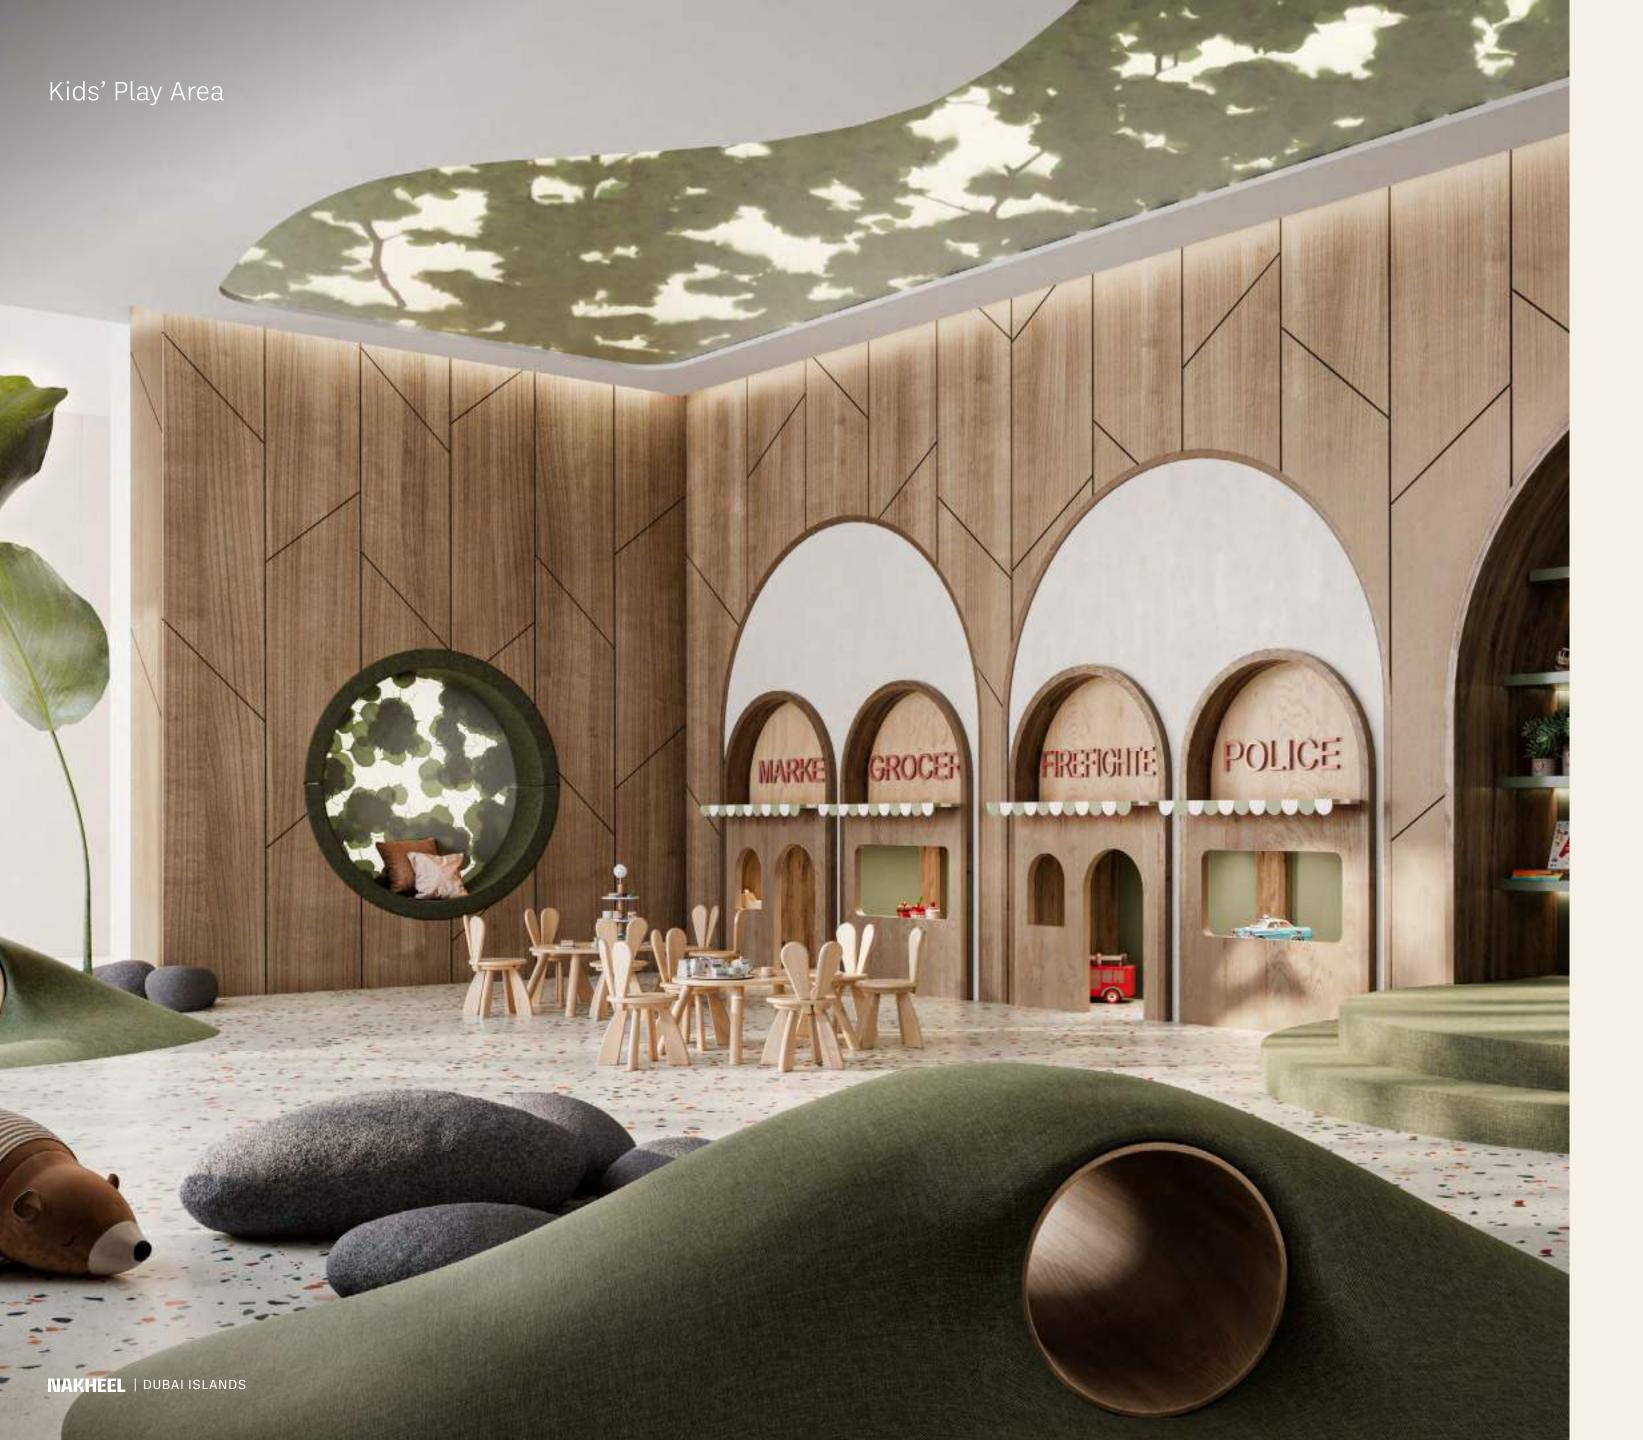

# Immerse yourself in a vibrant community enriched by exceptional experiences.

Indoor/Outdoor Kids' Play Area

Fit with a pantry, a baby changing room, and indoor and outdoor play structures.

Fitness Centre

#### INDOOR AND OUTDOOR KIDS' PLAY AREAS

Our residence offers an array of dedicated kids' facilities to promote children's creativity and well-being. The internal play area is a *space filled with bright colours and engaging activities*, where children can play, letting their imaginations run wild. This area also includes family-friendly structures, such as a small pantry and a kids' toilet room with miniature fixtures and a baby changing table, providing *added comfort and convenience for parents*.

Additionally, there are open-air child-friendly activities making for an ideal spot for kids to explore and enjoy outdoors. Perfect for hosting memorable birthday parties, our spaces ensure that your child's special day is both fun and stress-free.