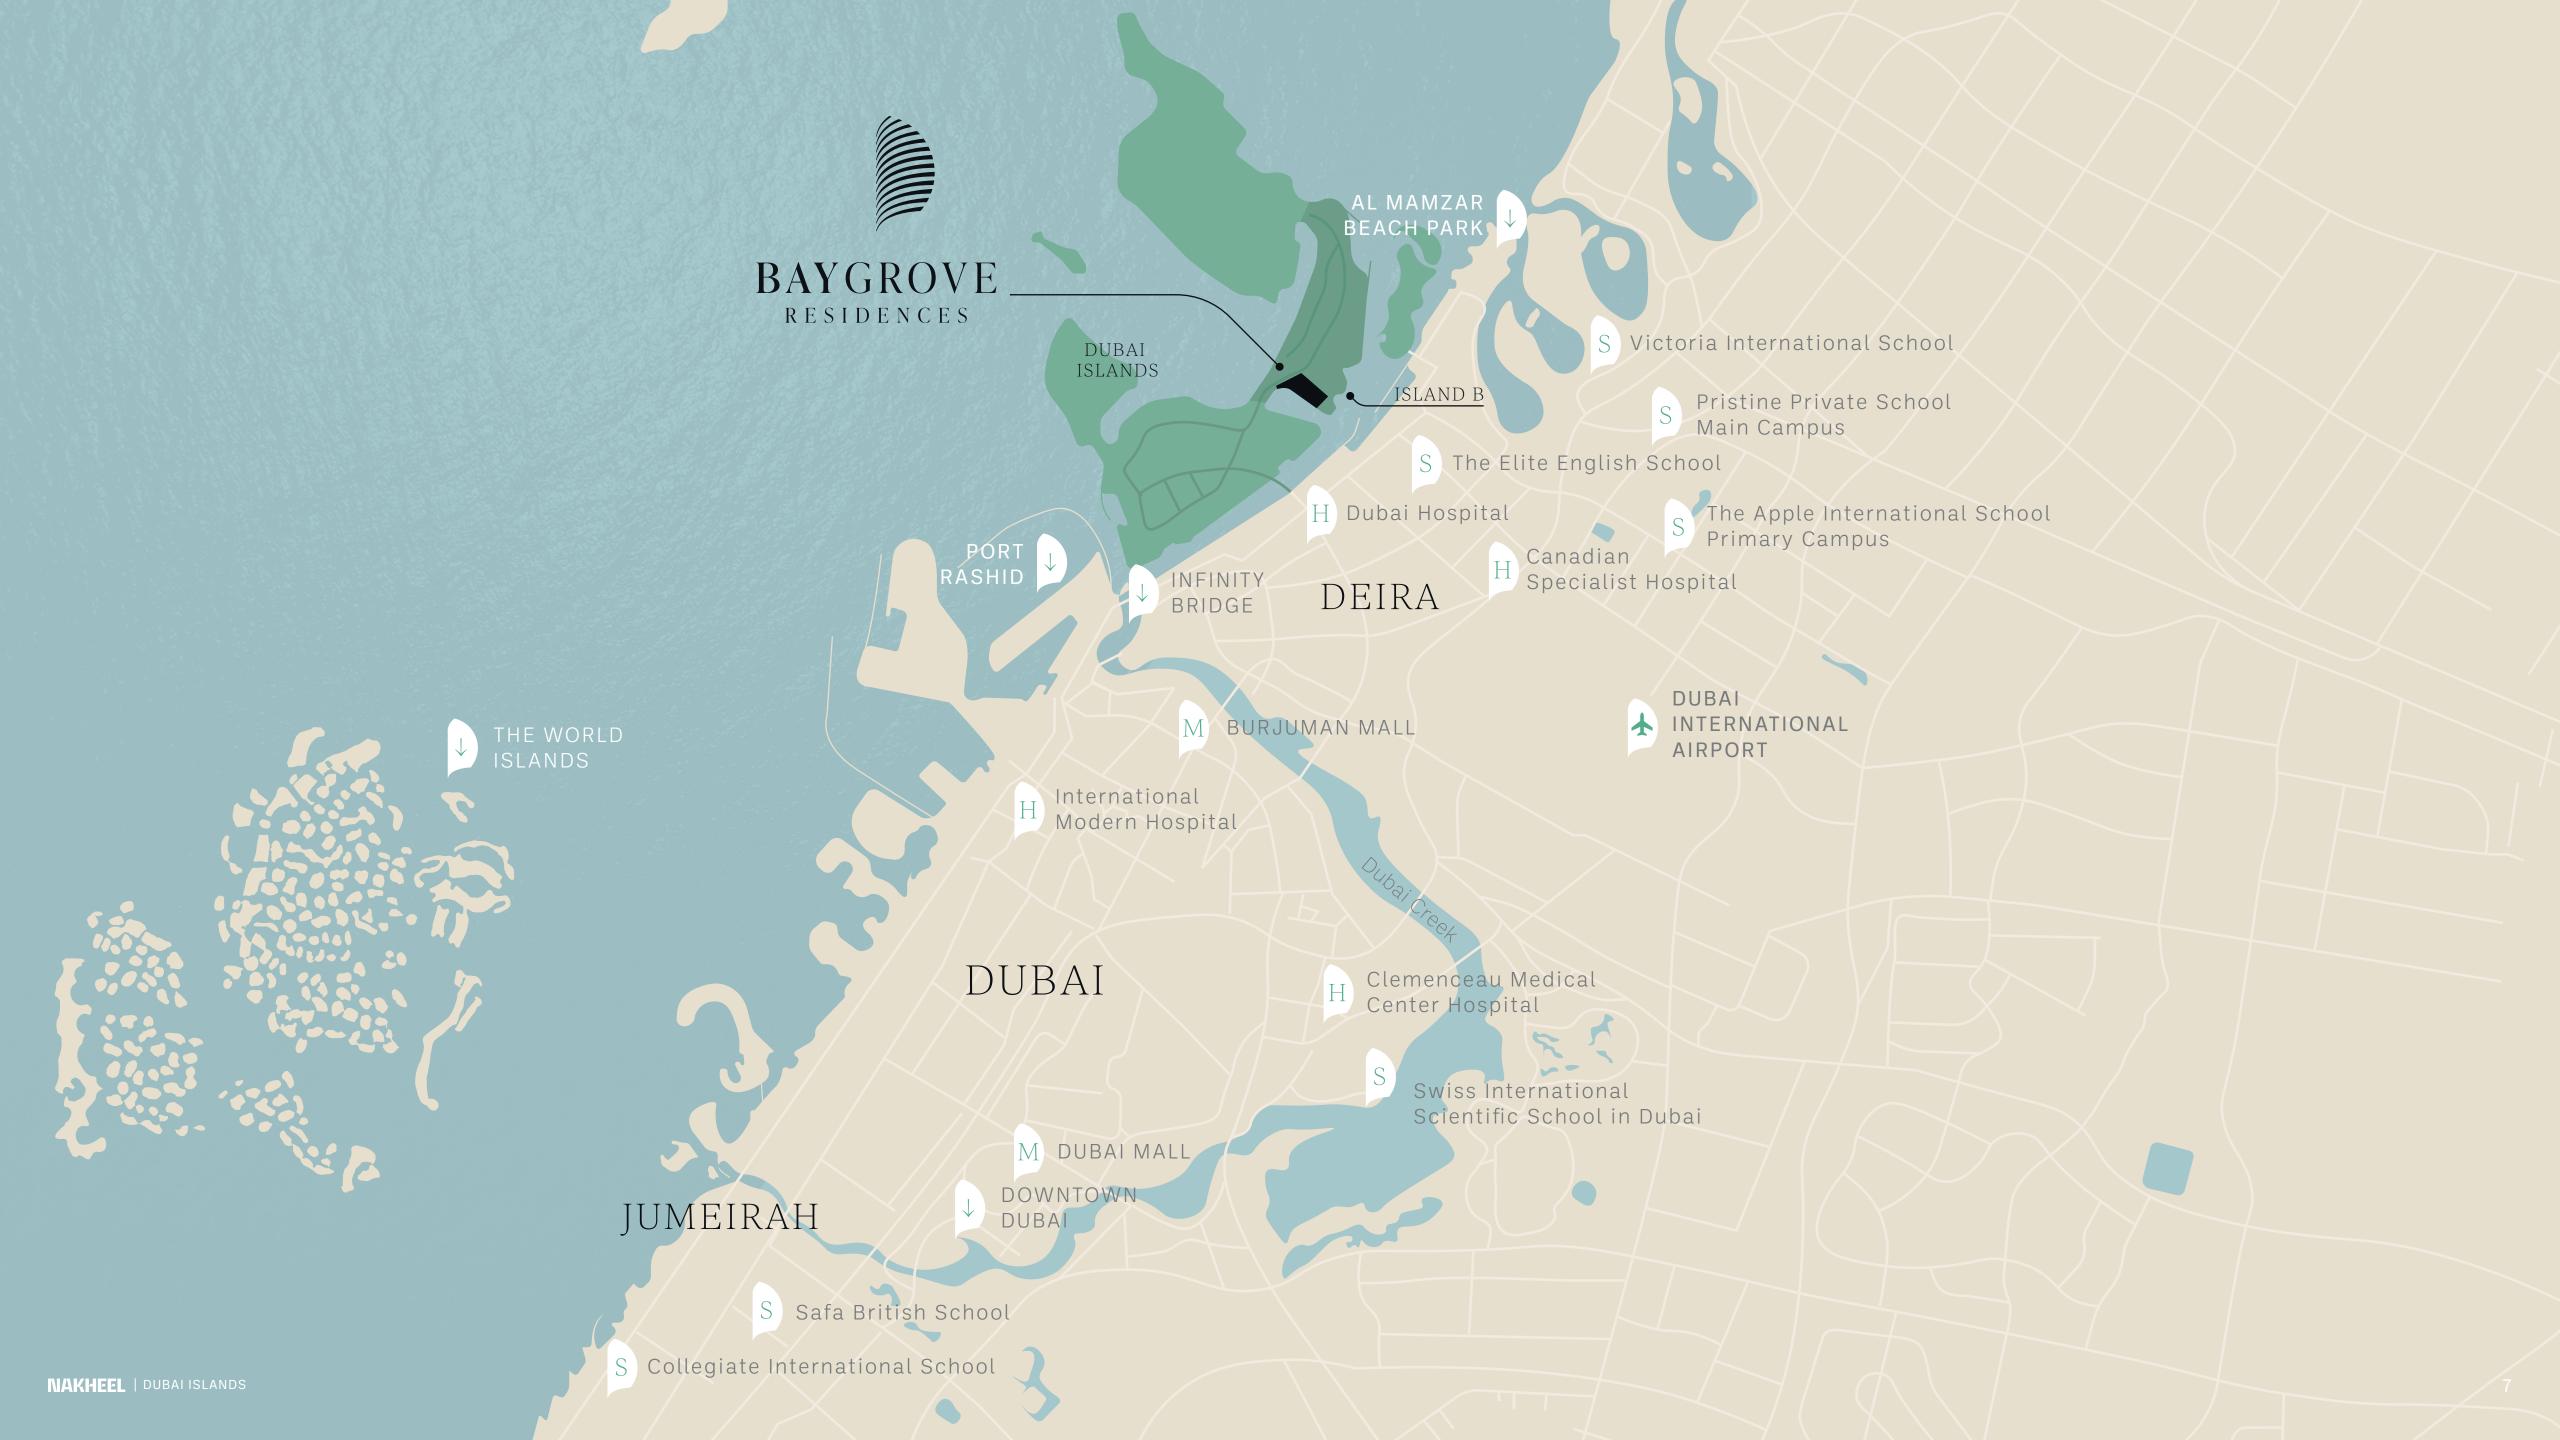

Welcome to a unique living experience.

Here you will savour a relaxation and comfort like no other.

DUBALISLANDS

Discover the unique charm of Dubai Islands. A natural haven with modern influences.

Islands features more than 50 km of stunning waterfront homes, 20 km of beaches, and vast premium golf spaces. With the new access bridge and Infinity bridge, this coastal oasis remains closely connected to the city's vibrant historic centre. With its beautiful landscape filled with parks and amenities tailored to experiences for all age groups, Dubai Islands has a unique charm that keeps you in touch with nature.

(ISLAND B

At Island B, discover dazzling sea views and pristine shores, all within the sight of the city's lights.

Being one of the nearest to the mainland, Island B is designed for *various styles of beachfront living*, from waterfront strolls to exhilarating watersports. Island B is closely connected to Dubai's most iconic dining and entertainment locations.