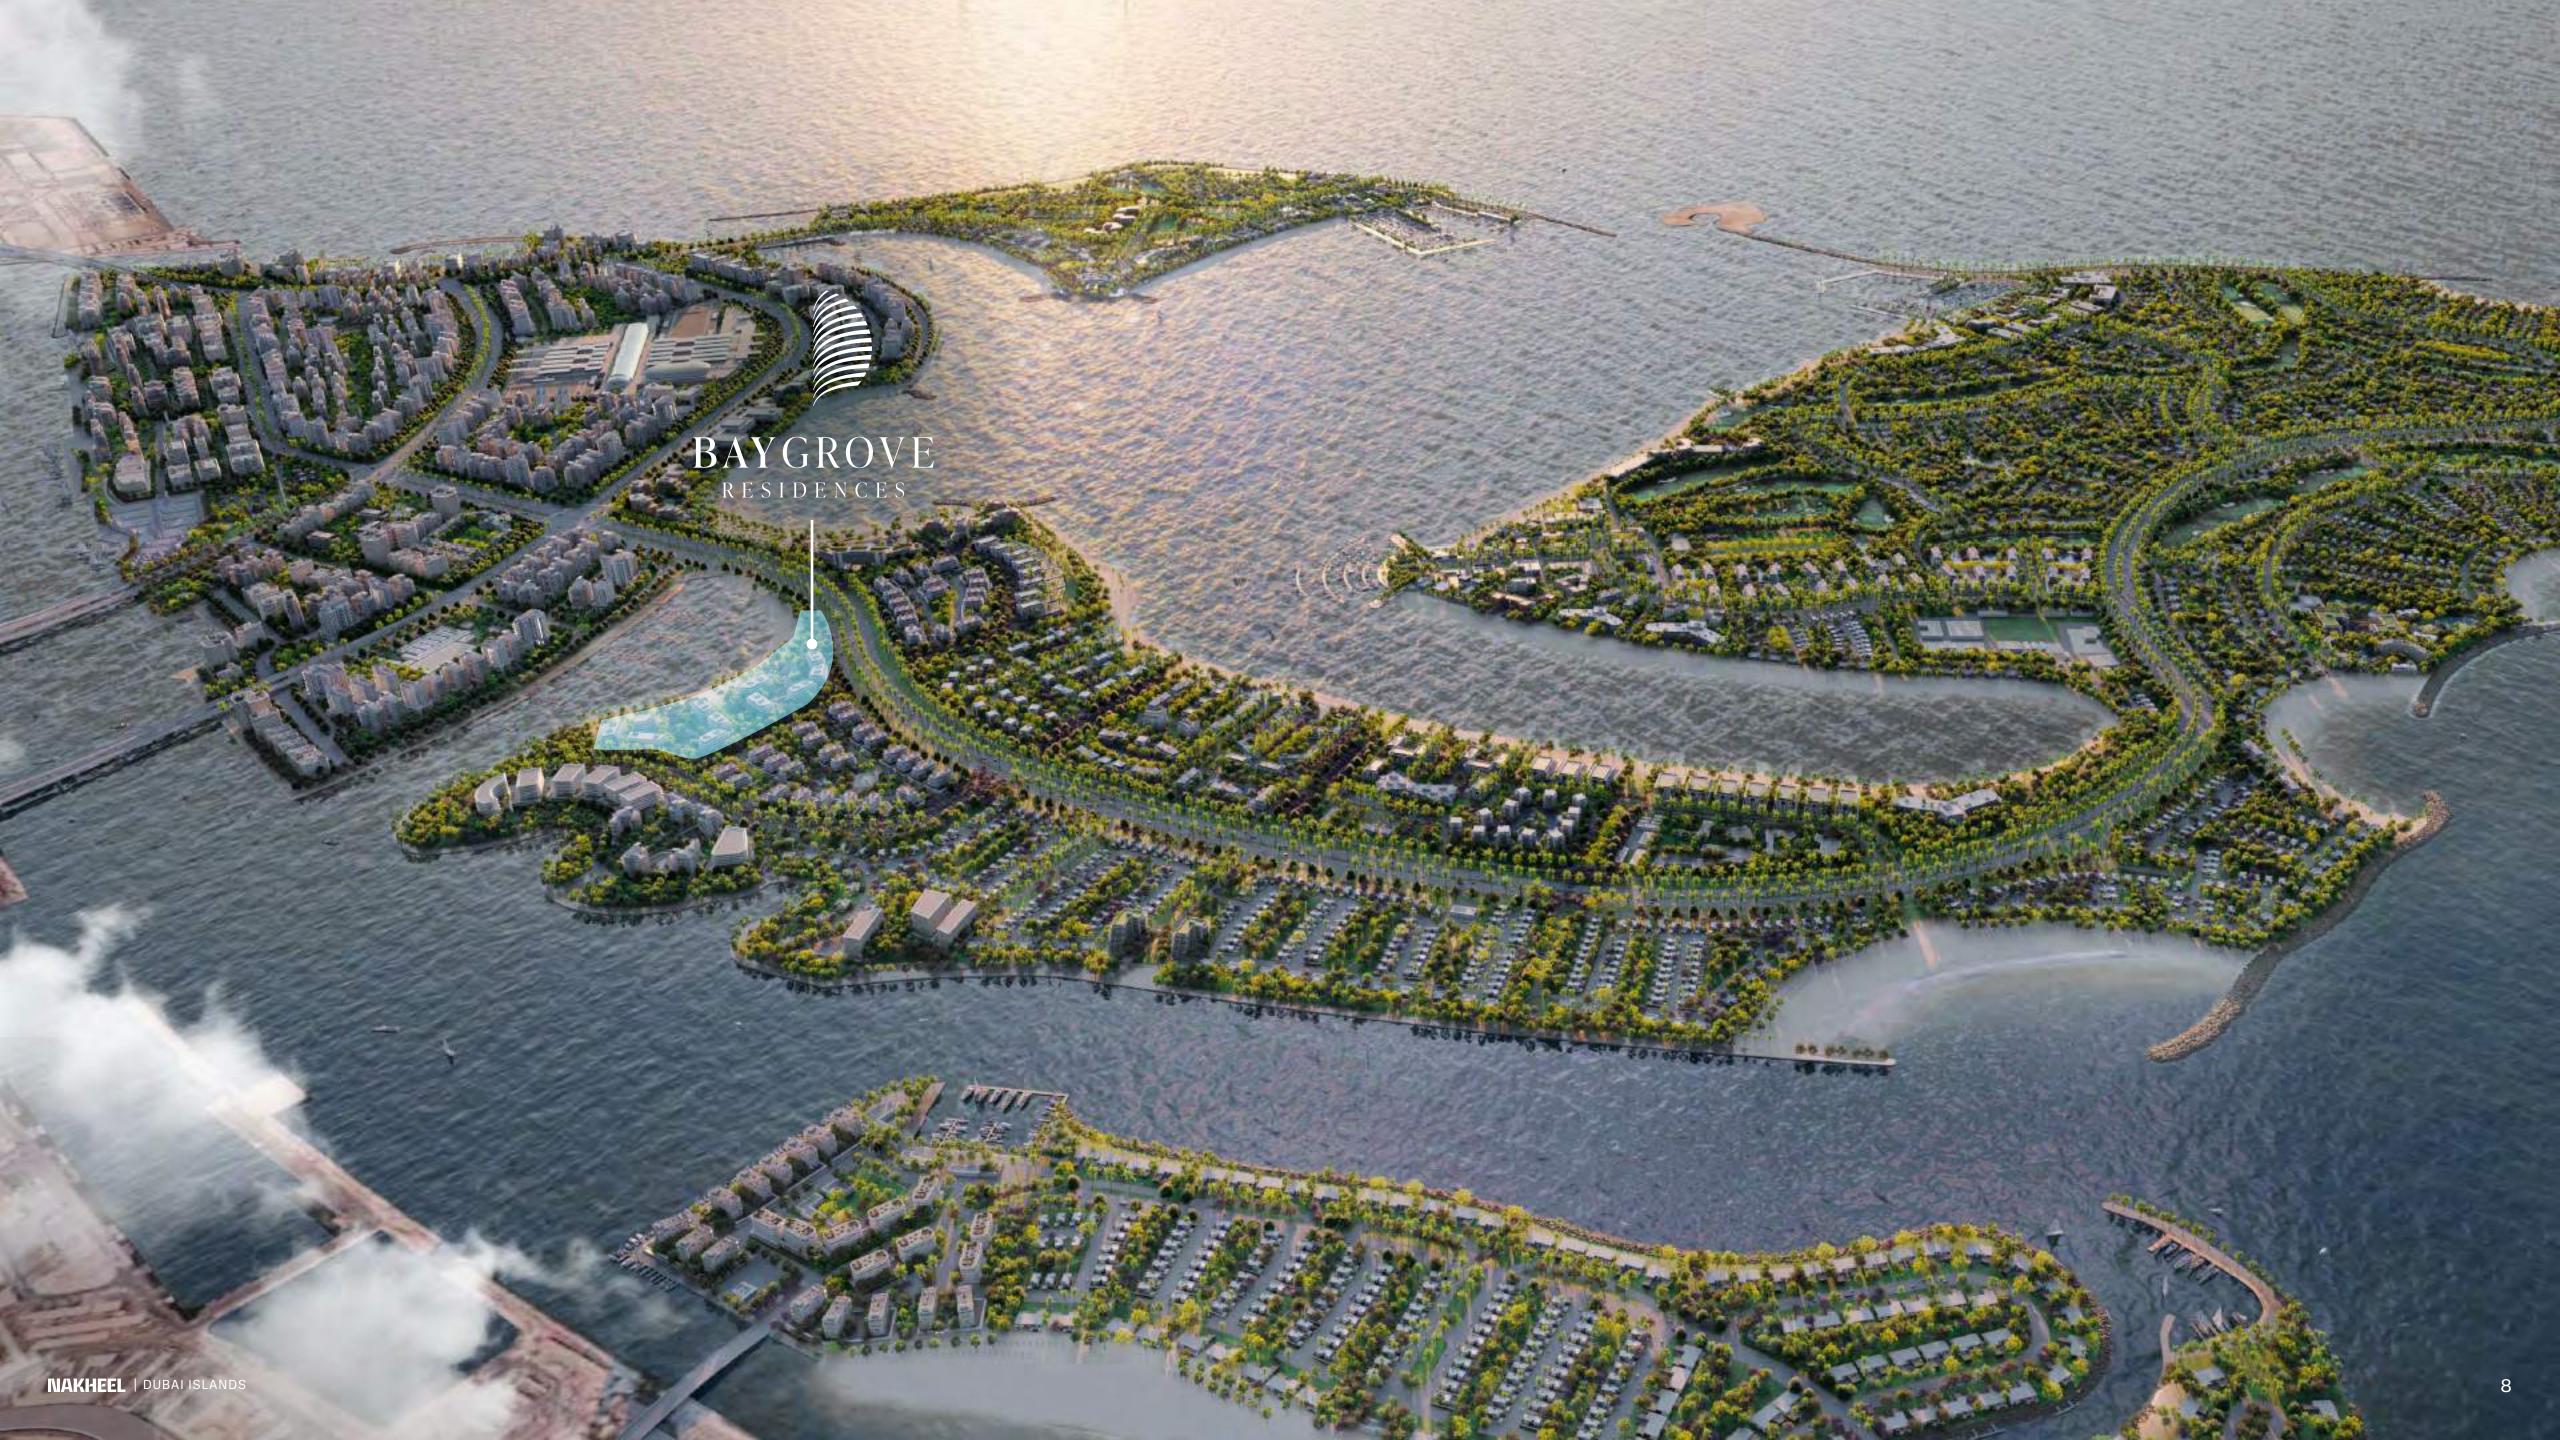

(ISLAND B

At Island B, discover dazzling sea views and pristine shores, all within the sight of the city's lights.

Being one of the nearest to the mainland, Island B is designed for *various styles of beachfront living*, from waterfront strolls to exhilarating watersports. Island B is closely connected to Dubai's most iconic dining and entertainment locations.

### Scenic waterfront living.

Residences invite you to explore this *vibrant residential ecosystem*. Nestle into an elegant
private retreat with beautiful apartments designed
to accommodate both families and individuals
alike. Residents can enjoy beautiful features like
the boardwalk immersed in lush greenery and an
exclusive raised ocean pool on the beachfront. Bay
Grove Residences also offer a variety of *family-friendly entertainment*, including *play areas*, *verdant podium-level gardens*, *sunlit paths* for biking and
walking, and *scenic sea views*. Fostering connections
within this unique community has never felt simpler.