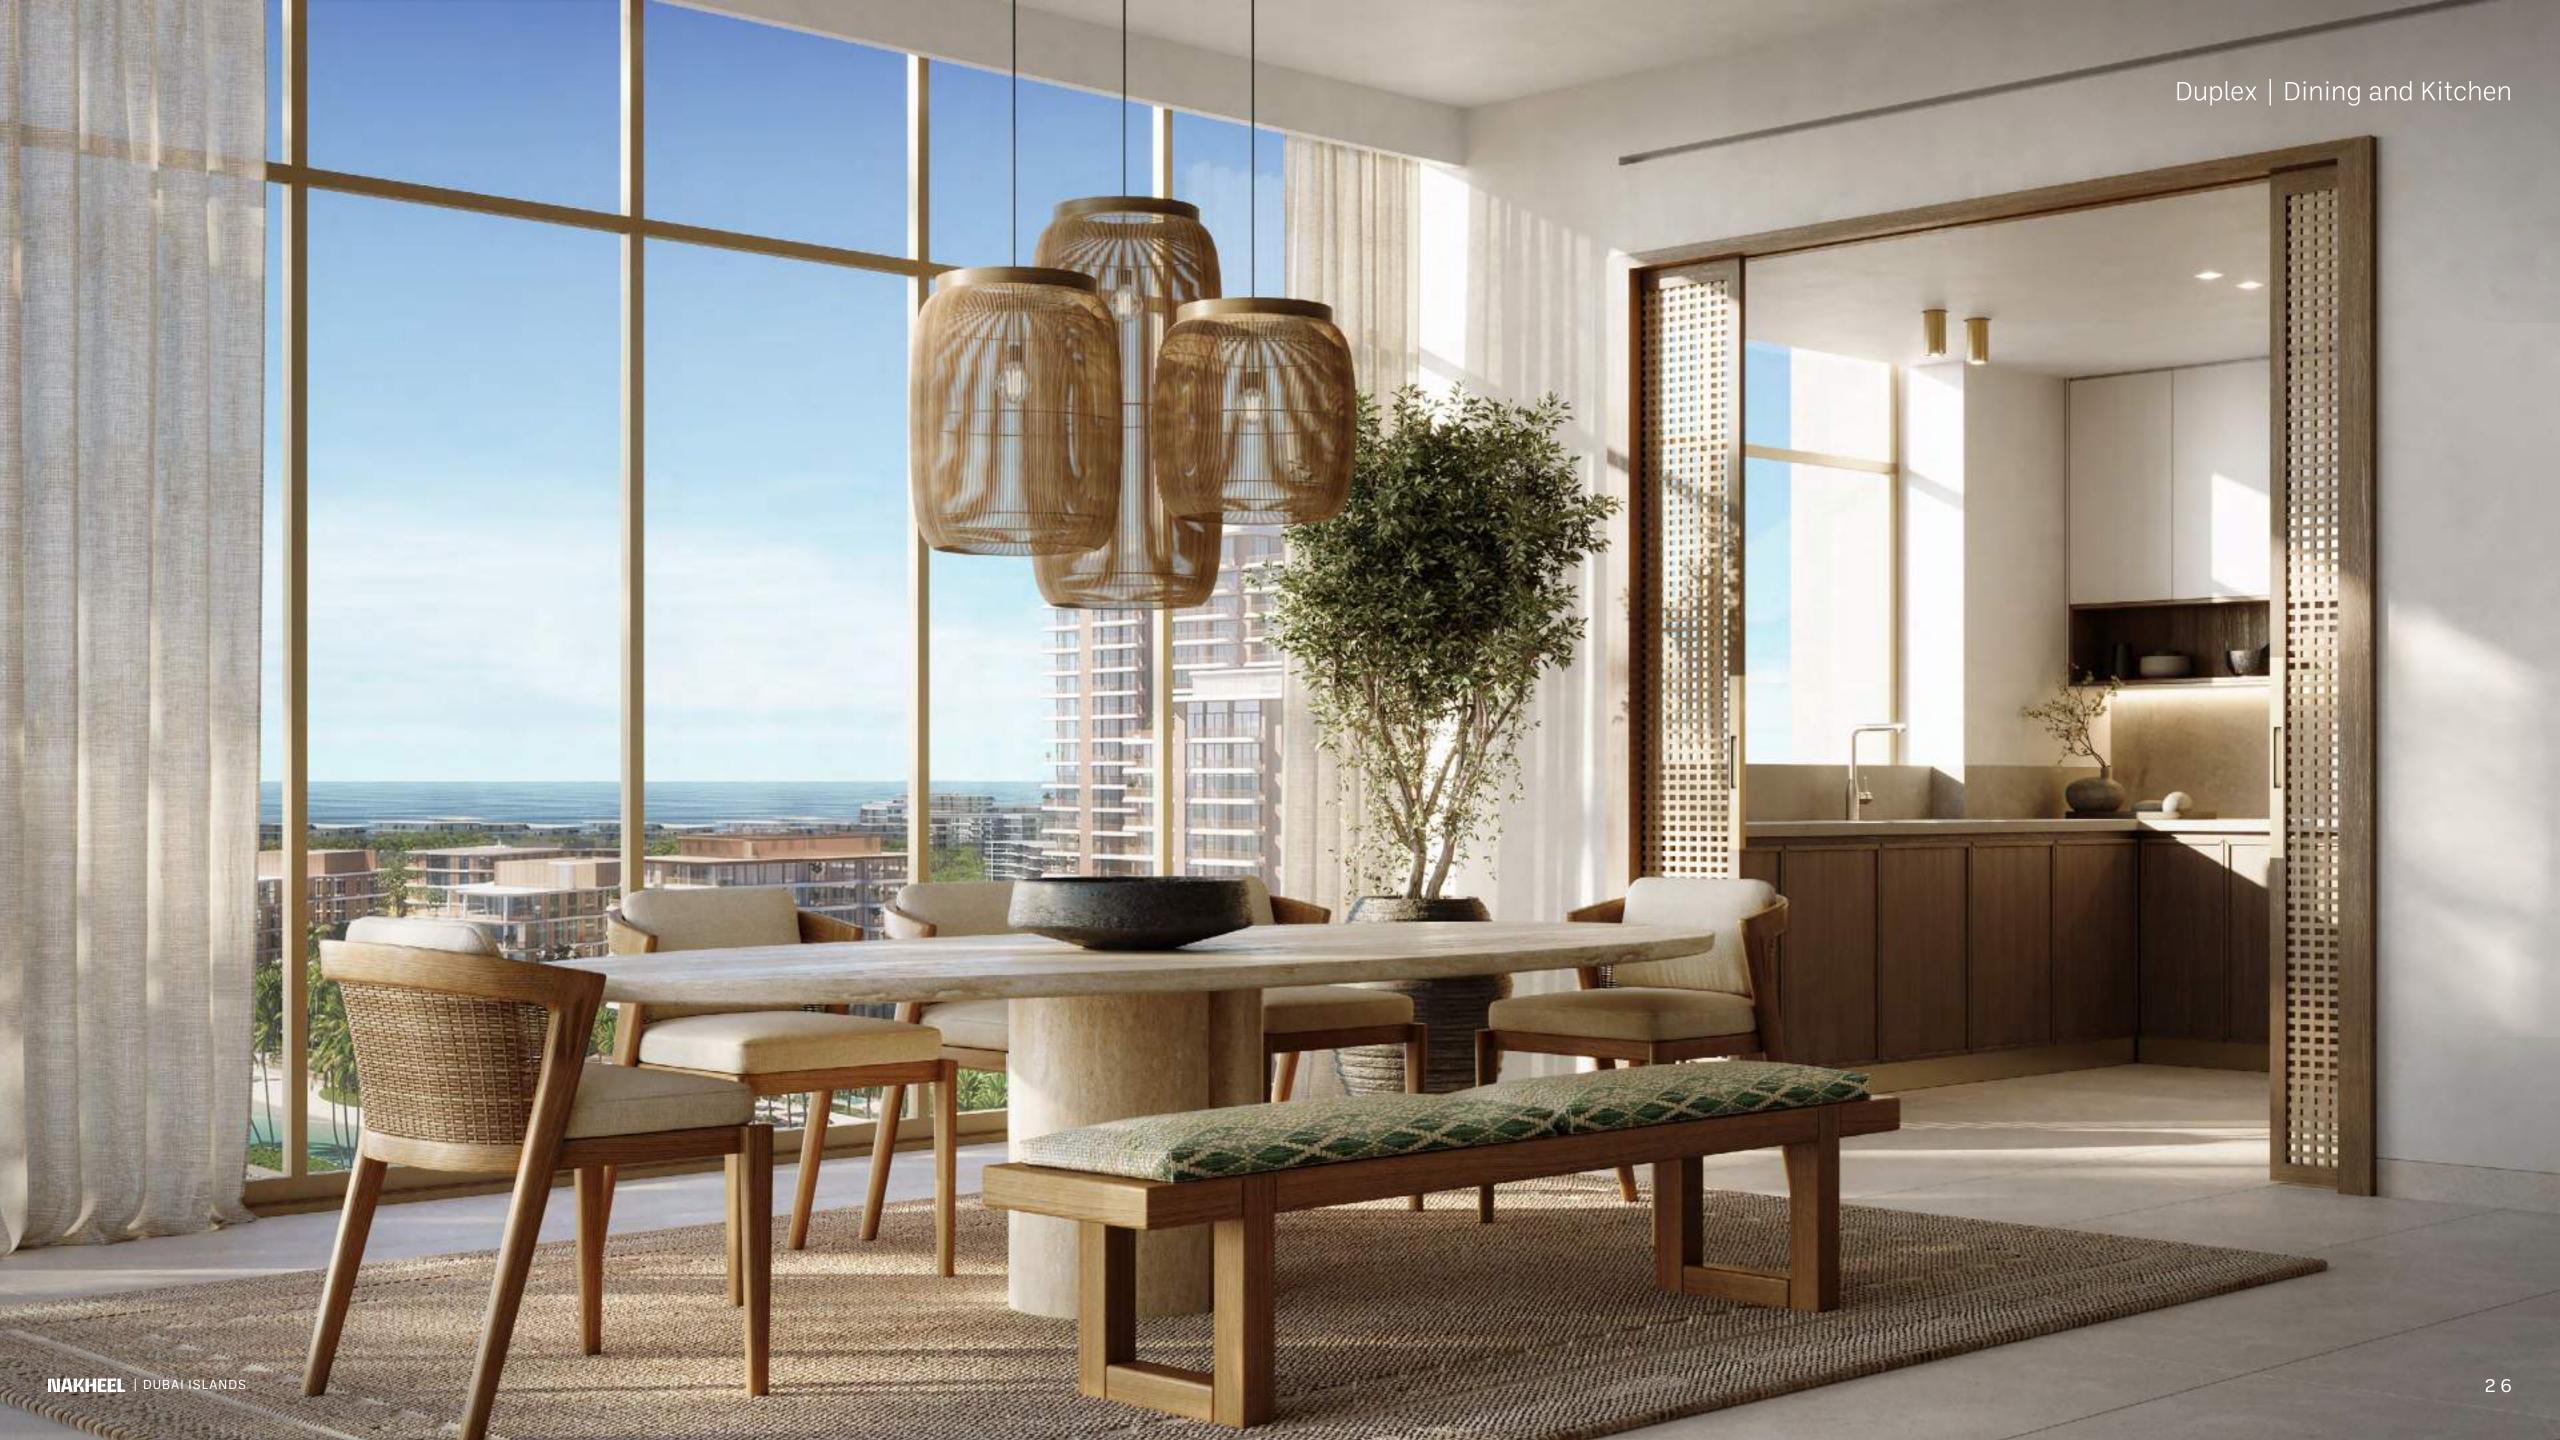

THE APARTMENTS

Relish the seamless indoor-outdoor living in our 4-bedroom duplexes.

Each of our *4-bedroom duplexes* is meticulously designed to maximise space, comfort, and sophistication. These tasteful interiors, combined with the best views from the terraces, seamlessly blend indoor and outdoor living. Expansive terraces offer the *stunning vistas of the city skyline* and tranquil waters, ideal for entertaining guests or enjoying private relaxation.

Enjoy a contemporary style with soft, soothing tones and warm, earthy wood grain accents.

Elegant engineered stone countertops and carefully crafted lacquer cabinetry blend style and functionality, perfect for everyday meals and gourmet cooking.

Well-proportioned cabinetry provides plenty of pantry space, ensuring a *seamless blend of* aesthetics and practicality in your urban retreat.

NAKHEEL | DUBAI ISLANDS 25

INTERIORS