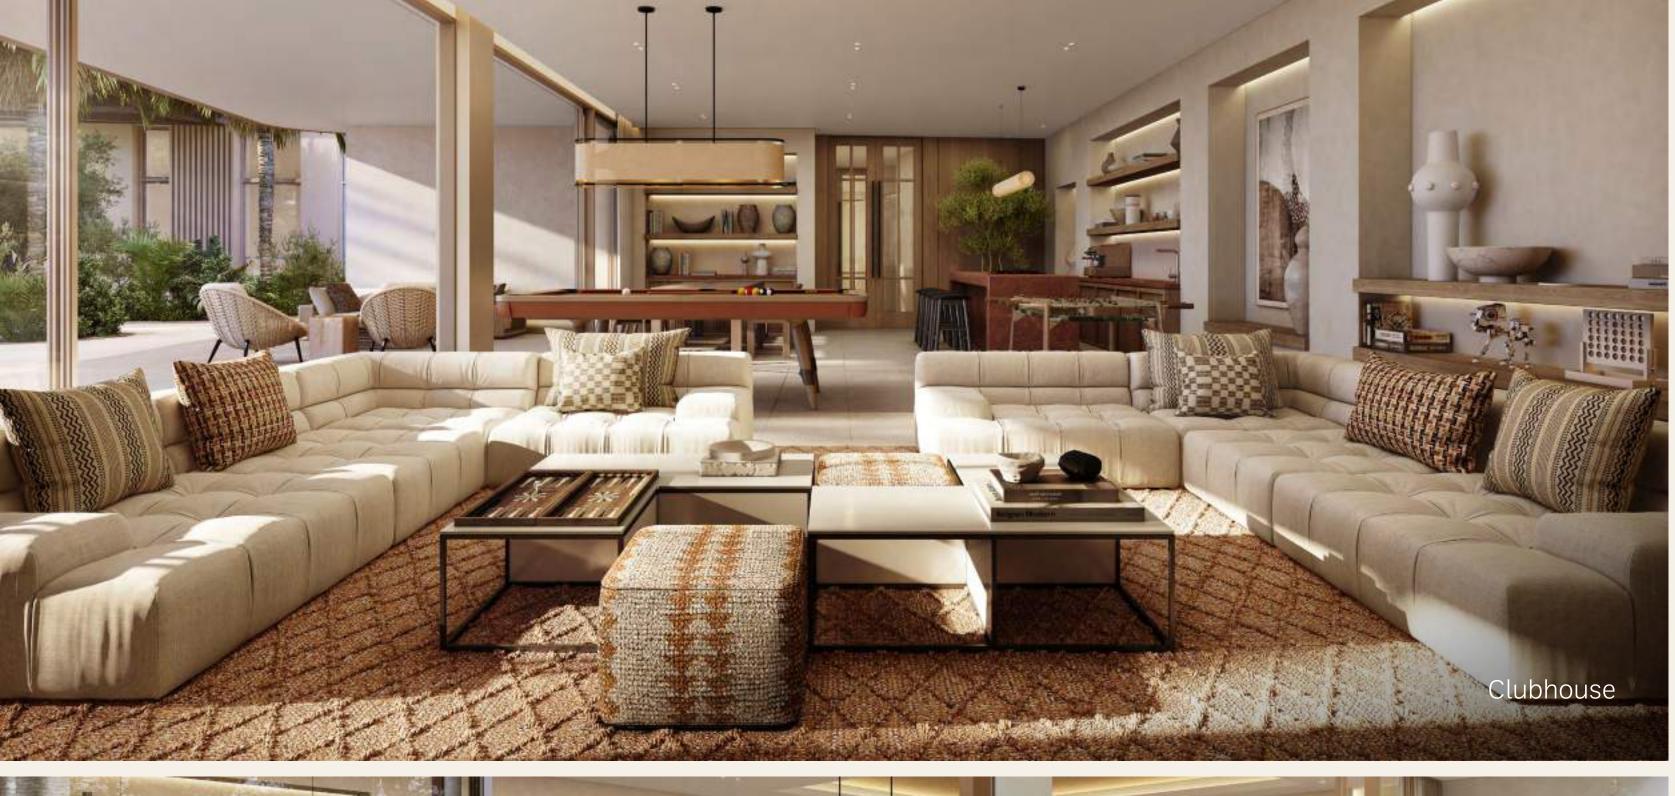

#### CLUBHOUSE | RESIDENTS' LOUNGE

Bay Grove Residences provide an elegant Clubhouse and Residents'
Lounge where residents can share moments in an exclusive setting.
Fitted with exquisite finishes, furniture and a dining room, the Clubhouse offers residents a unique way to connect with each other just steps away from home.
Enlivening one's night with gatherings, meetings or family celebrations is all it takes to socialise in style.

Multipurpose training and Yoga for all levels.

Adult and Kids' Pools

With poolside deckchairs and relaxation areas.

Beach Boardwalk

Running paths and beachside activities with panoramic views.

Clubhouse

Includes a private dining room for classy parties.