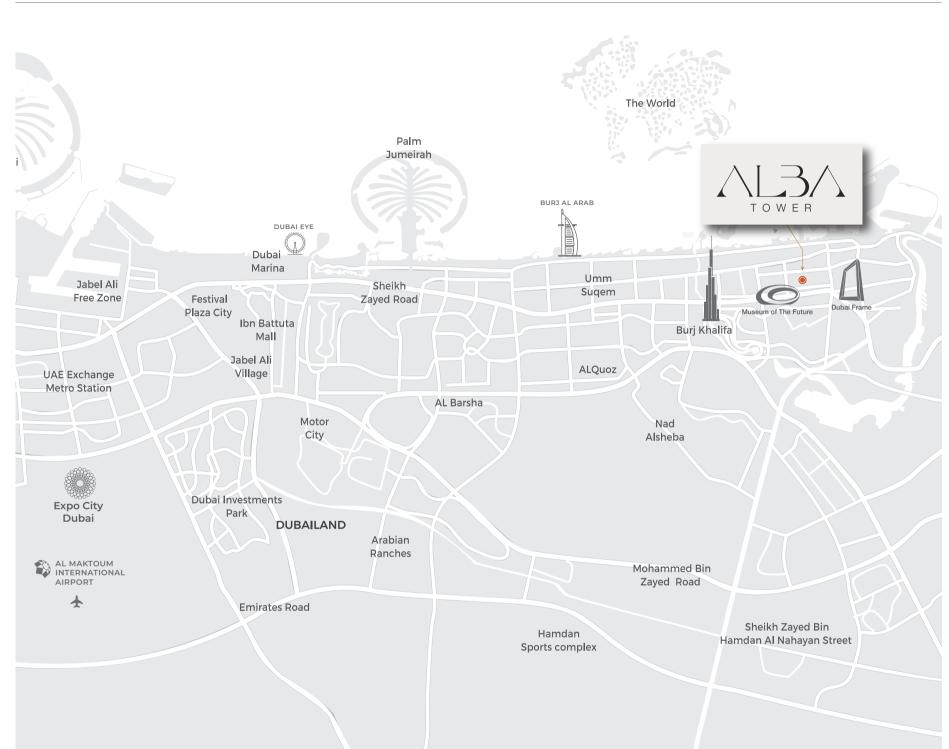

### Location Features

Driving to Dubai Metro

Driving to Dubai World Trade Center Driving to Dubai Frame Driving to Museum of The Future Driving to Burj Khalifay Driving to Dubai Mall Driving to to Jumairah Grand Mosque Driving to Jumairah Beach

02 minutes 03 minutes 05 minutes 10 minutes 10 minutes 12 minutes 15 minutes 18 minutes