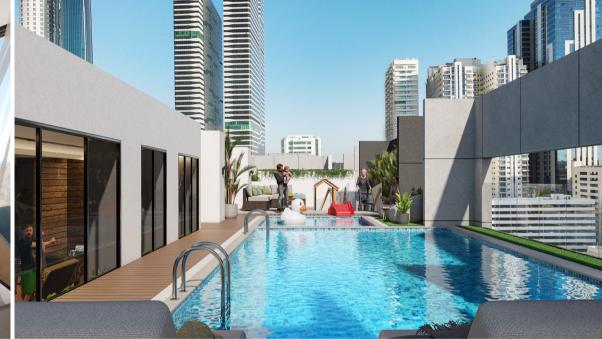

#### ALBA TOWER

72 Modern Residential Units

ALBA is strategically located at Al Satwa, in the very heart of Dubai, with close proximity to Dubai's attractions and direct access to the main roads. The project comprises a wide range of 1 & 2 bedroom apartments with various types and areas, and world-class amenities that offer a lifestyle of pure luxury.

#### Amenities & Services

- Private Parking for Landscape Areas each unit
- Swimming Pool
- Gymnasium
- Kids Play Areas
- Retail Areas
- Shaded Seating Areas

Covered Parking

• BBQ Areas

- Contains different types: 40 One Bedroom Apartments
- 32 Two Bedroom Apartments
- 2 Large Elevators Total No. of Units: 72 Units Project Details