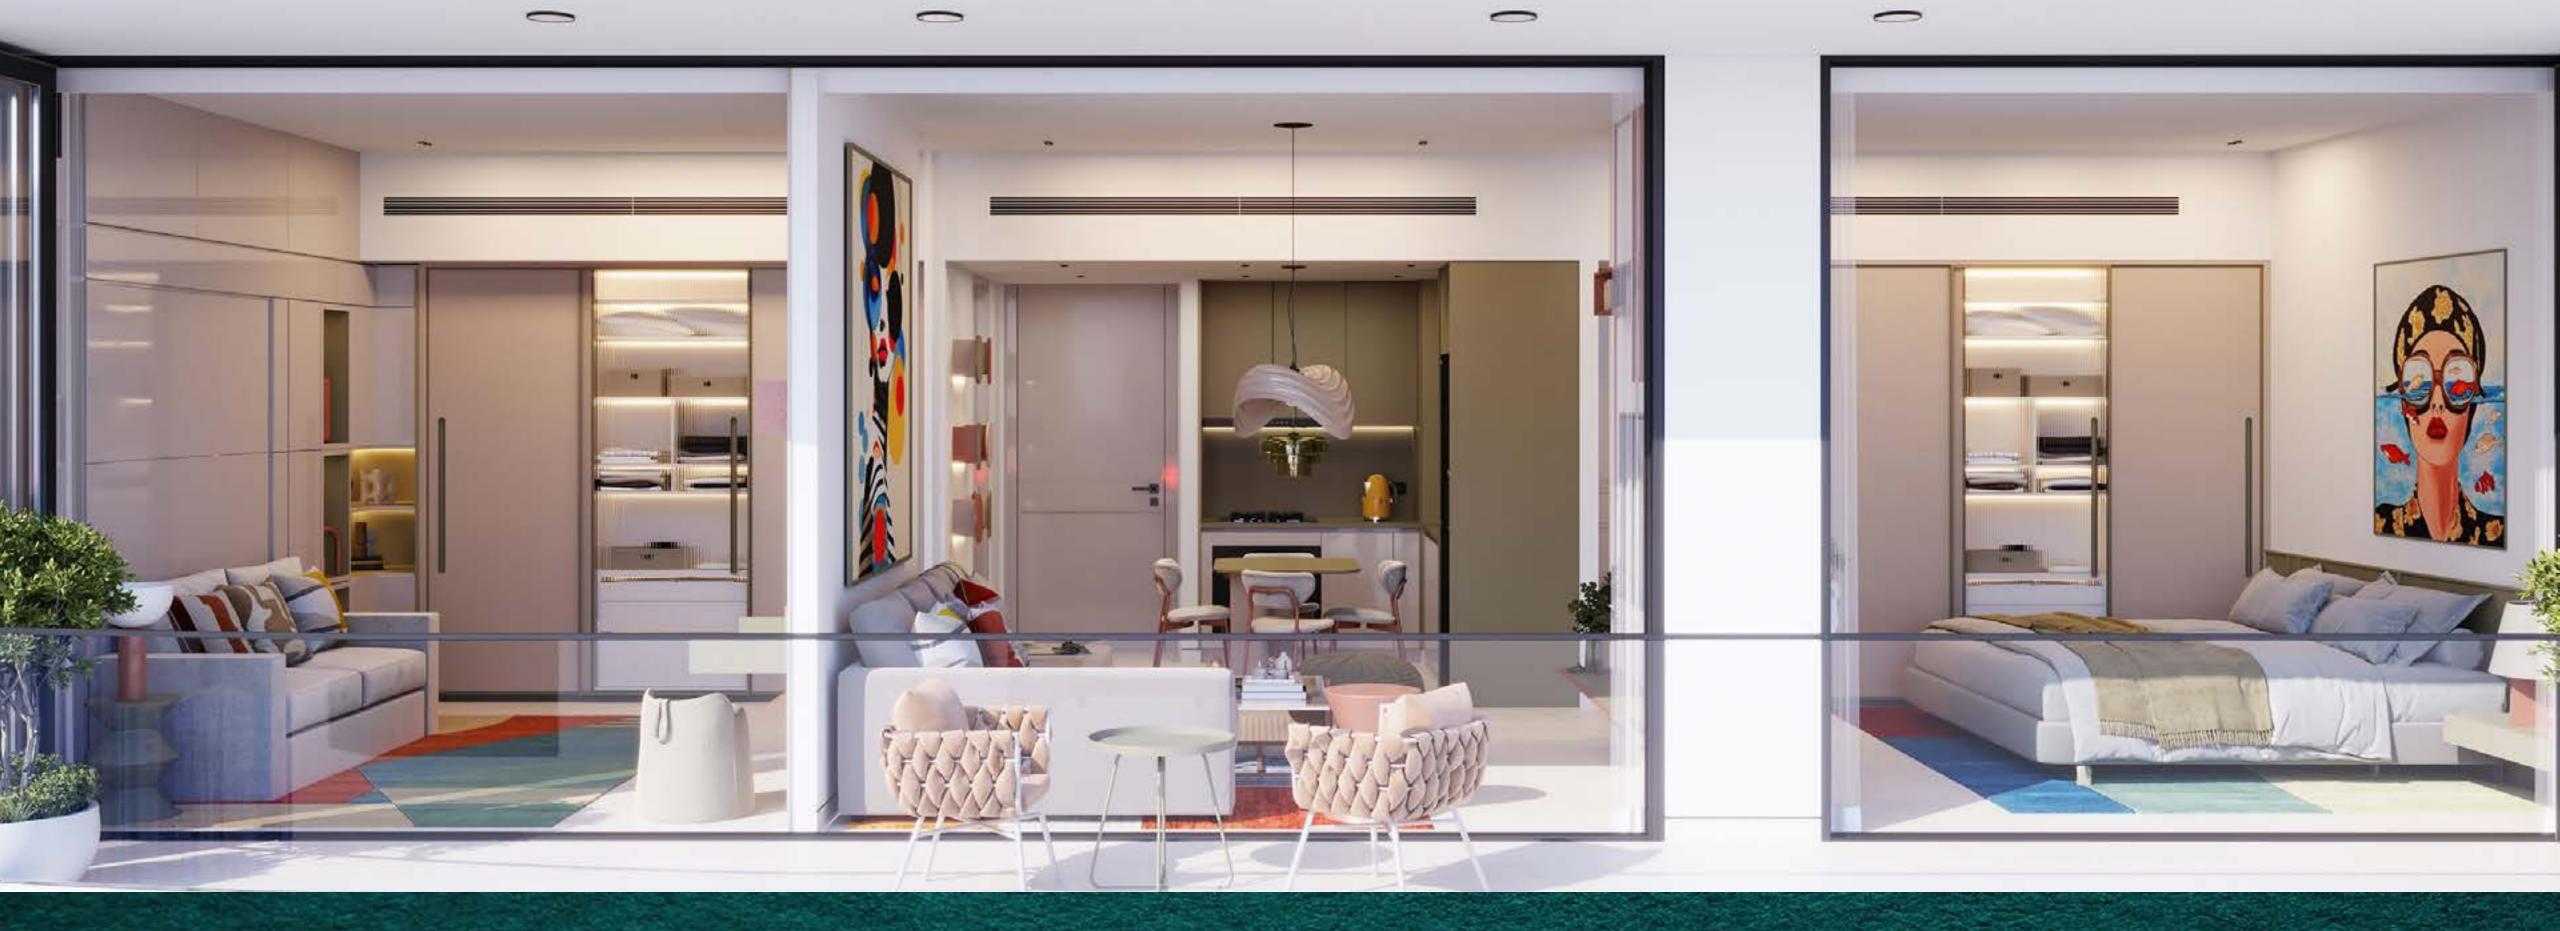

### Fully Furnished Apartments

Studio | 1 Bedroom | 2 Bedroom | 3 Bedroom

DYNAMIC LAYOUT OPTIONS | SMART CONVERTIBLE DESIGN | MODULAR FURNITURE CONCEPT

Foldable
Space-Saving
Furnishing

Studio From 410 sqft

From **AED 797,000** 

Adaptable Modern Design

1 Bedroom

From 600 sqft

From **AED 1,090,000** 

Dynamic Modern Concept

2 Bedroom
From 910 sqft

From AED 1,750,000