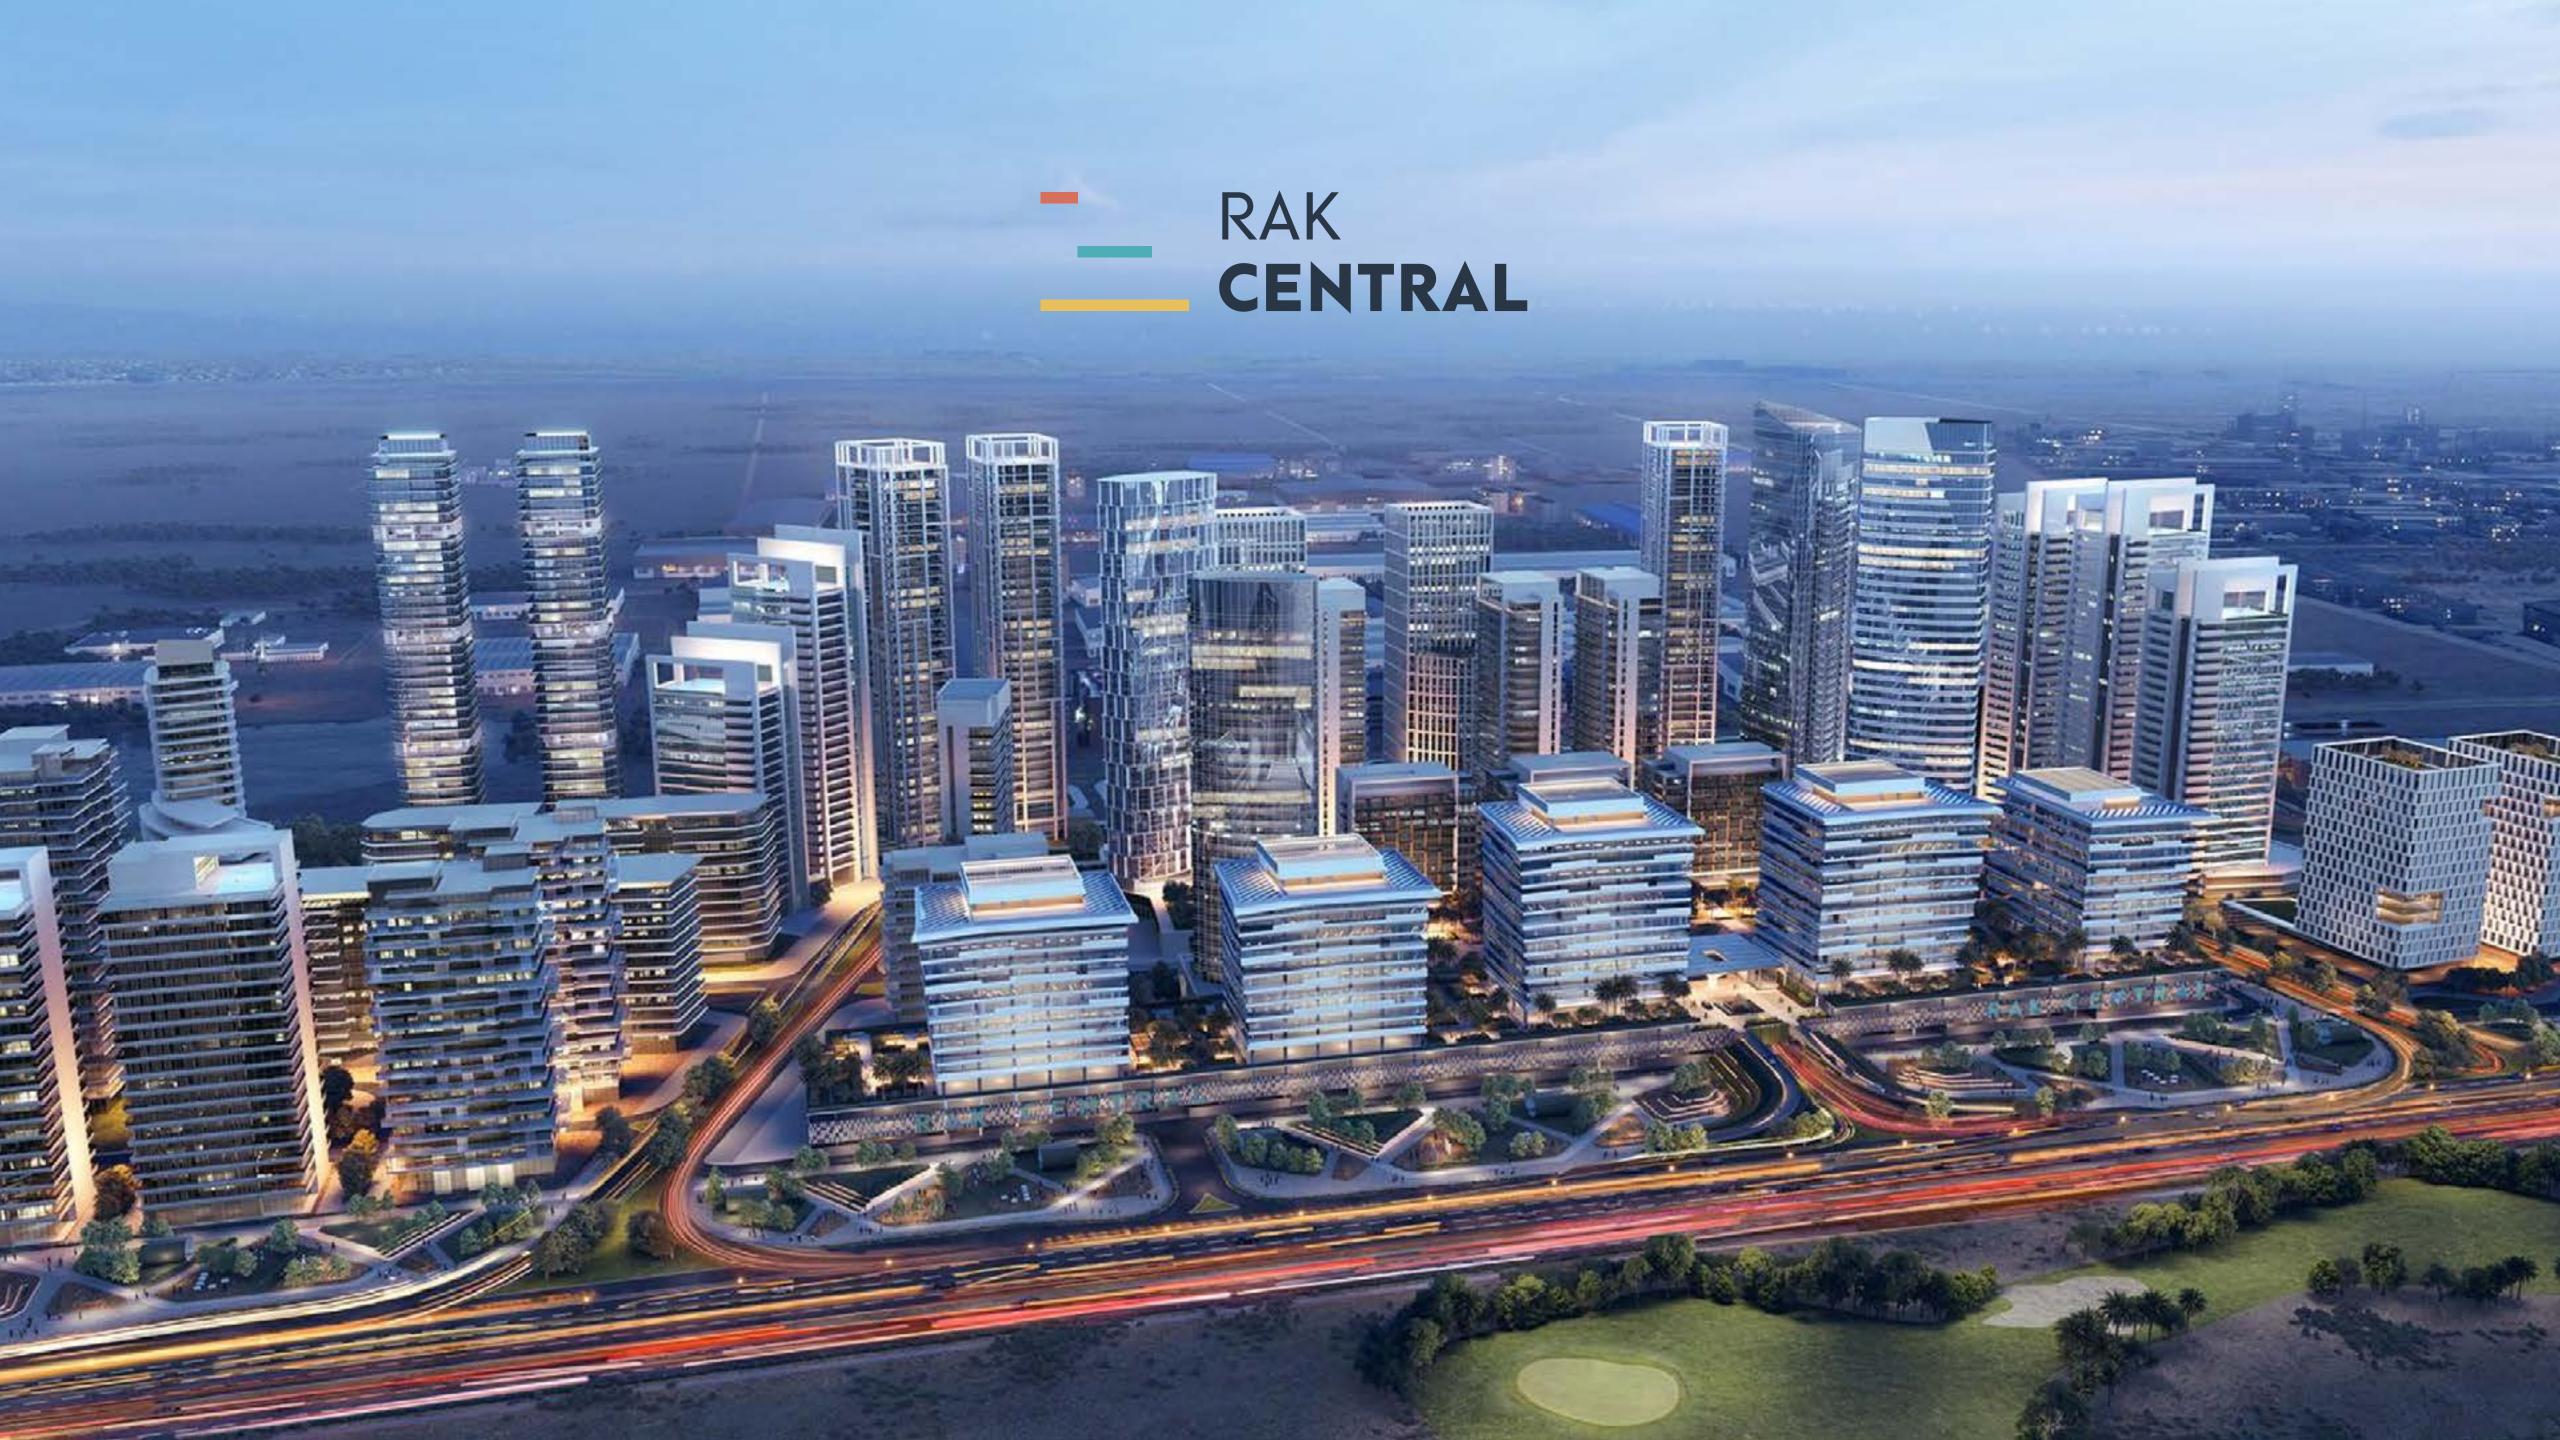

# About RAK Central

| Capital<br>Appreciation | ROI      | Retail Revenue<br>Estimated | Retail GLA<br>Projected      |
|-------------------------|----------|-----------------------------|------------------------------|
| 30% Ein next 3 years*   | Exp. 9%* | USD 3.26<br>million year    | 11,230 sqm<br>to support the |
|                         |          |                             | community                    |

1,000

4,000

HOTEL KEYS RESIDENTIAL UNITS PROFESSIONALS

6,000

\*Source: JLL MENA, Knight Frank Middle East.

Blockchain Freezone

Fortune 500 Companies

Tech & Innovation Hub

Administrative Headquarters

LIVE

RAK
CENTRAL

WORK

RAK
CENTRAL

PLAY

30+ Amenities Japanese Garden
Sky Observatory Deck
Jacuzzi
Aquatic Gym
Indoor Gym
Outdoor Gym
Outdoor Library Seating

Outdoor Event Area
Outdoor Party Area
Cigar Lounge
Co-Working Space
Spa
Beauty Salon
Clinic