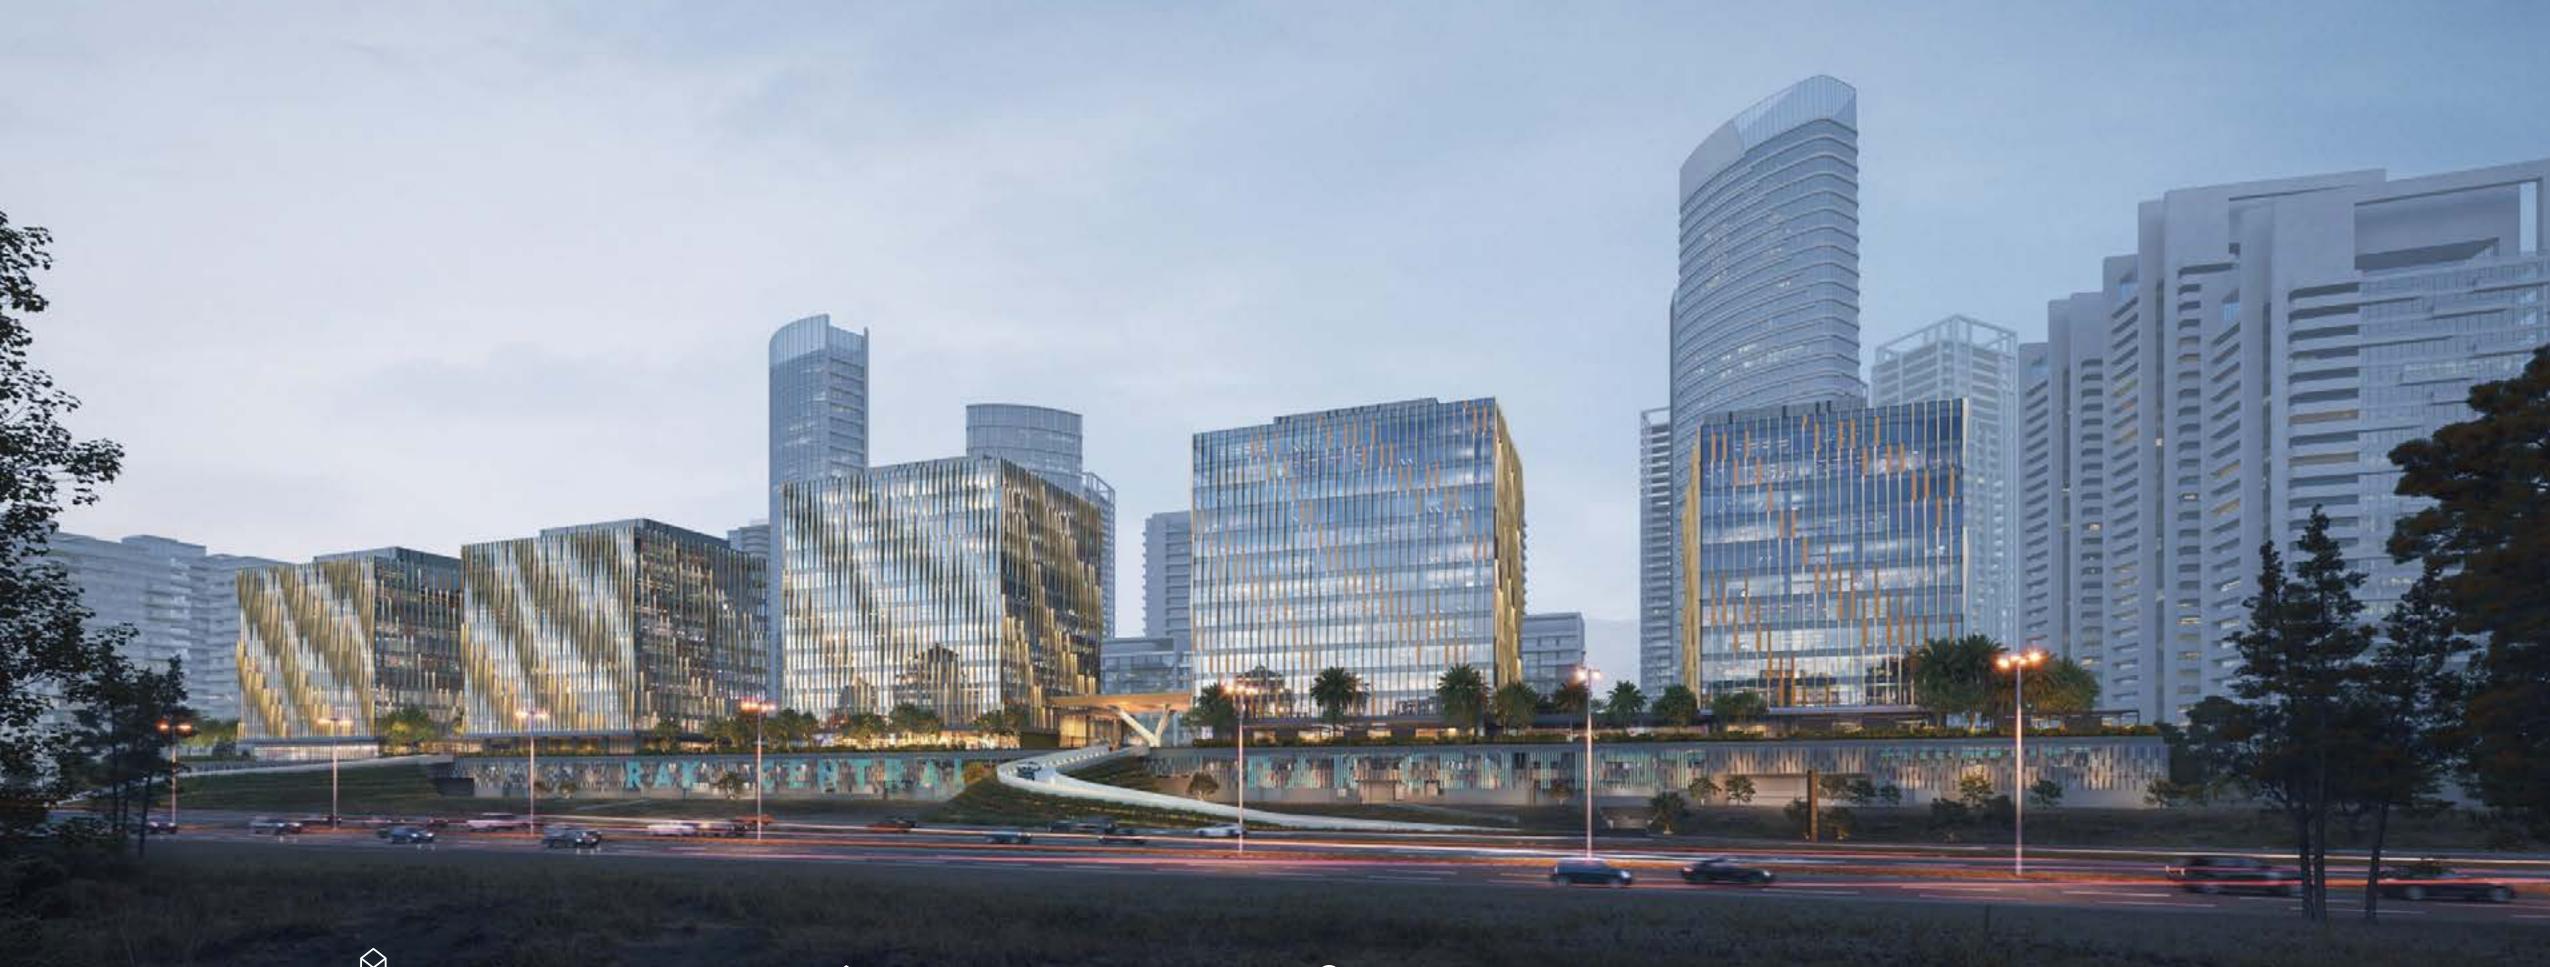

# About RAK Central

| Capital<br>Appreciation | ROI      | Retail Revenue<br>Estimated | Retail GLA<br>Projected      |
|-------------------------|----------|-----------------------------|------------------------------|
| 30% Ein next 3 years*   | Exp. 9%* | USD 3.26<br>million year    | 11,230 sqm<br>to support the |
|                         |          |                             | community                    |

1,000

4,000

HOTEL KEYS RESIDENTIAL UNITS PROFESSIONALS

6,000

\*Source: JLL MENA, Knight Frank Middle East.

Blockchain Freezone

Fortune 500 Companies

Tech & Innovation Hub

Administrative Headquarters

LIVE

RAK
CENTRAL

WORK

RAK
CENTRAL

PLAY

30+ Amenities Japanese Garden
Sky Observatory Deck
Jacuzzi
Aquatic Gym
Indoor Gym
Outdoor Gym
Outdoor Library Seating

Outdoor Event Area
Outdoor Party Area
Cigar Lounge
Co-Working Space
Spa
Beauty Salon
Clinic