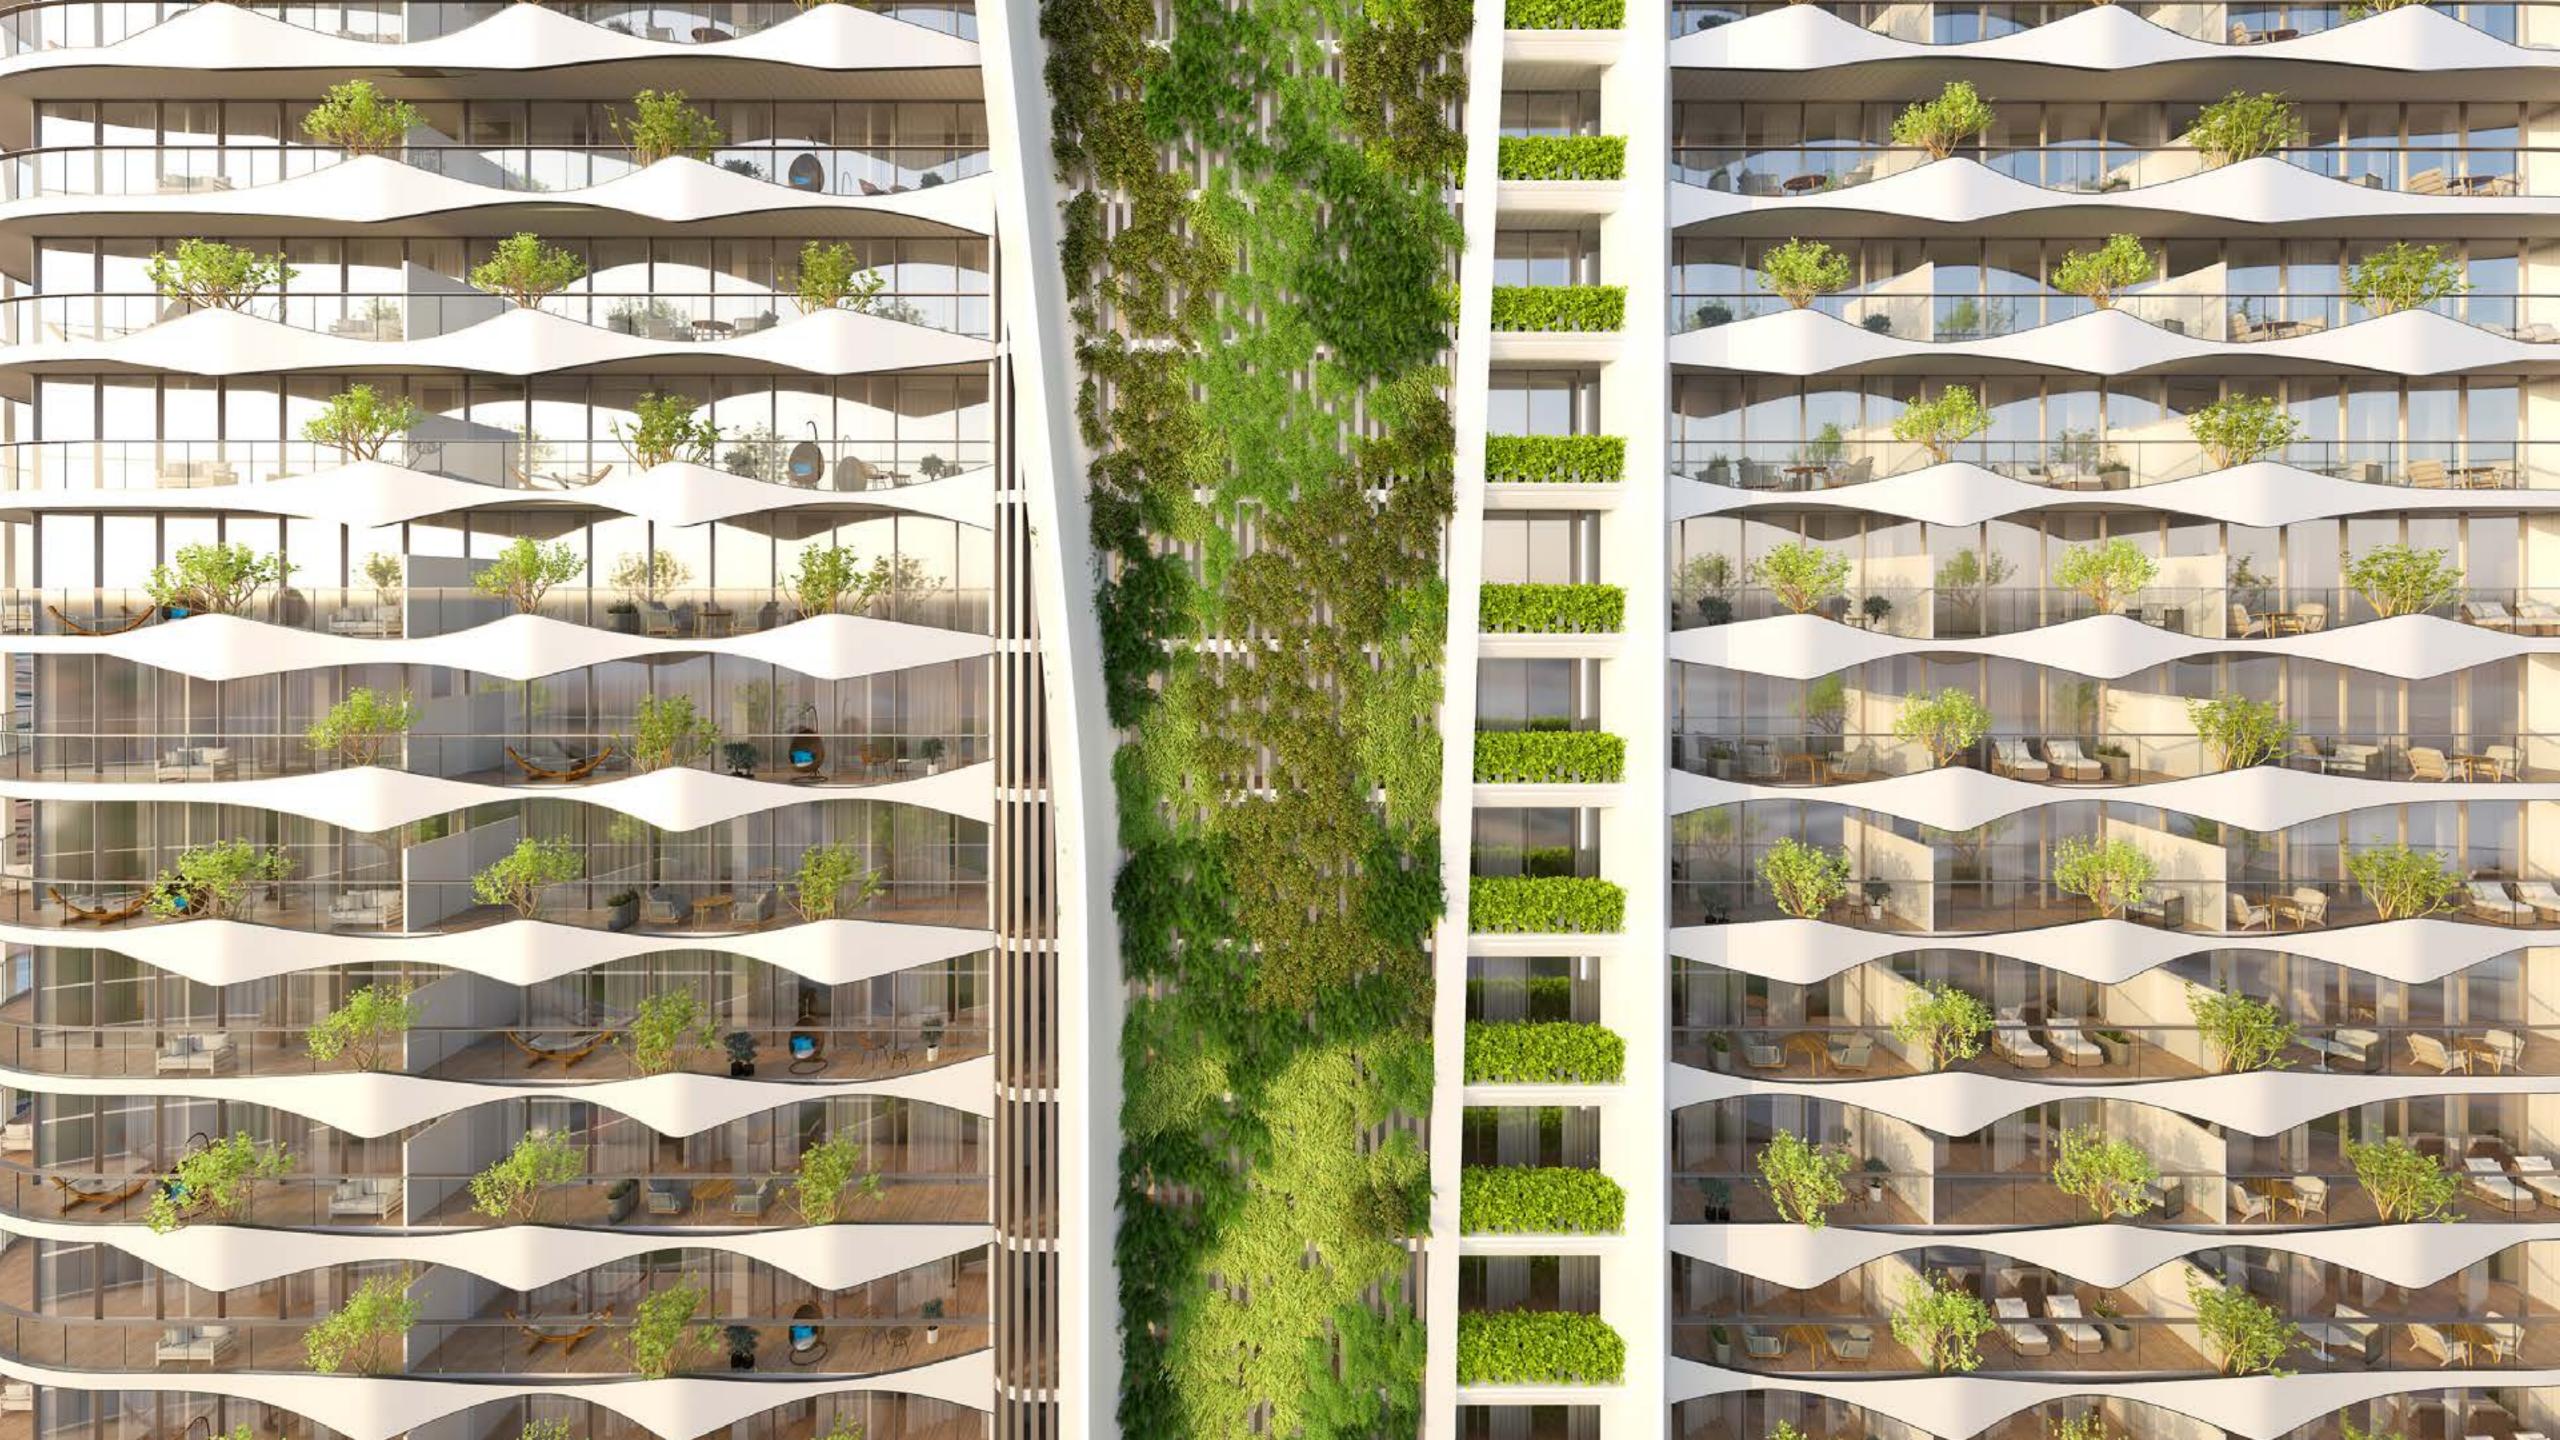

### Fully Furnished Apartments

Studio | 1 Bedroom | 2 Bedroom | 3 Bedroom

DYNAMIC LAYOUT OPTIONS | SMART CONVERTIBLE DESIGN | MODULAR FURNITURE CONCEPT

Foldable
Space-Saving
Furnishing

Studio From 410 sqft