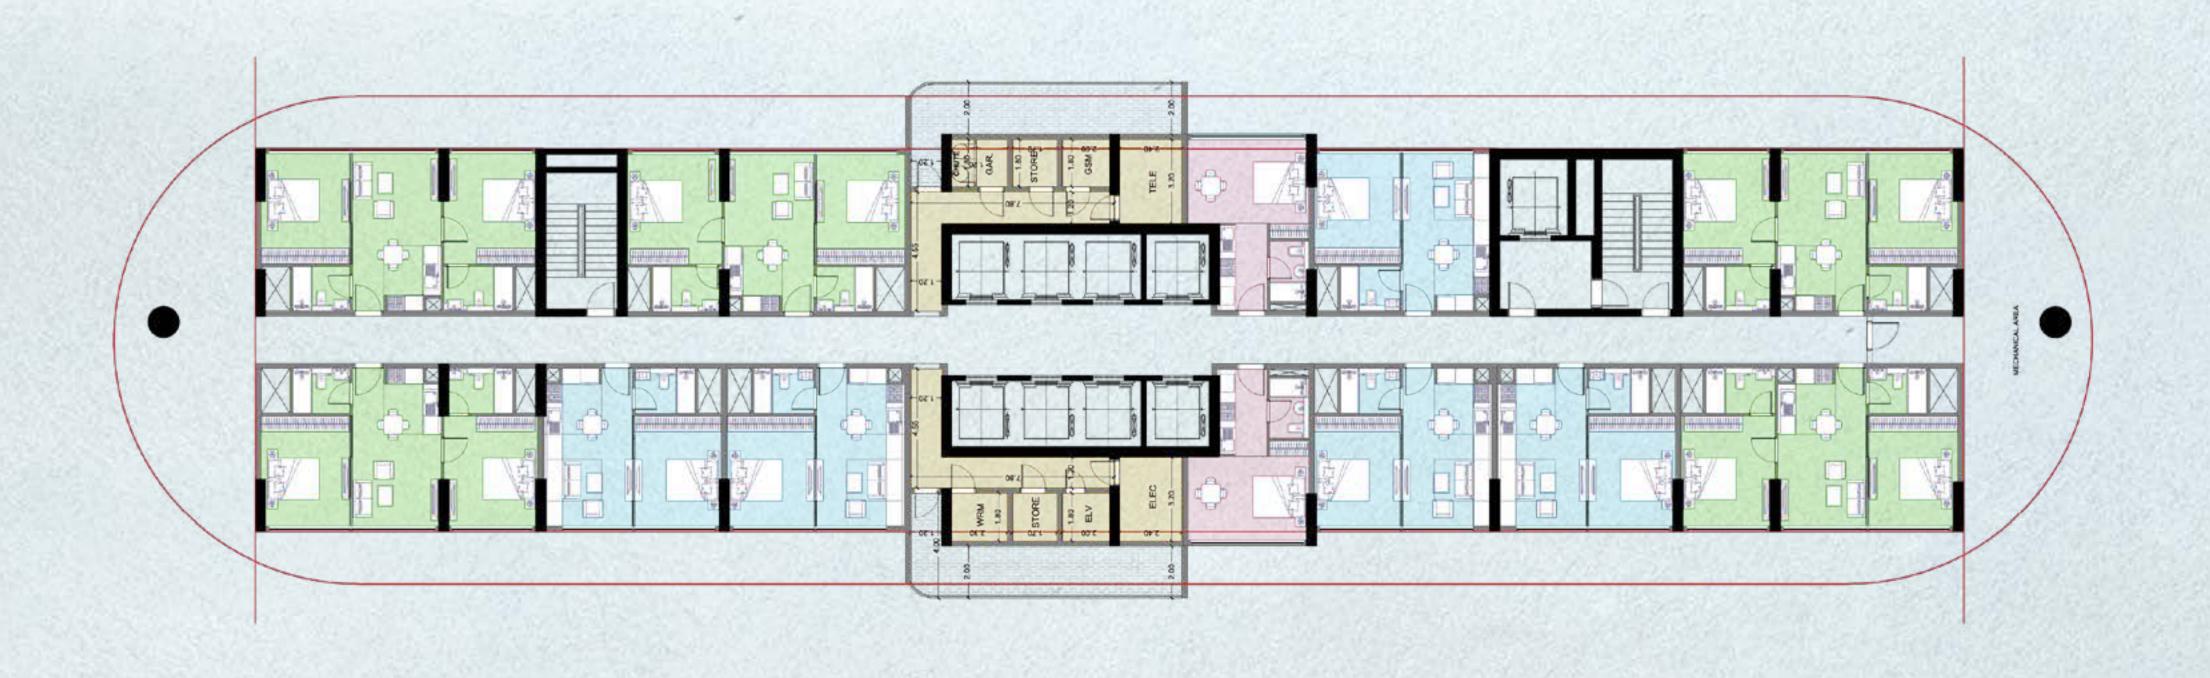

EVRA



Patrice Evra, global football icon and champion of the game, partners with Major Developers in an exclusive collaboration for the Colibri Views project.

This dynamic new development features Footbot, a next-generation football simulator developed by Evra, a uniqueamenity that brings his passion for performance to life.







### Fully Furnished Apartments

Studio | 1 Bedroom | 2 Bedroom | 3 Bedroom

DYNAMIC LAYOUT OPTIONS | SMART CONVERTIBLE DESIGN | MODULAR FURNITURE CONCEPT

Foldable
Space-Saving
Furnishing

Studio From 410 sqft

From **AED 797,000** 



Adaptable Modern Design

1 Bedroom

From 600 sqft

From **AED 1,090,000** 



Dynamic Modern Concept

2 Bedroom
From 910 sqft

From AED 1,750,000



Versatile Modern Aesthetic

3 Bedroom

From 2,489 sqft

From AED 2,489,000





#### TYPICAL FLOOR - 01 1-15 FLOORS



TYPICAL FLOOR - 02 16-32 FLOORS

### Payment Plan Limited Time Pre-Launch

20%
DOWN PAYMENT

40%
DURING THE CONSTRUCTION

10% ON HANDOVER 30%
POST HANDOVER
FOR 3 YEARS

AED 20,000
PRE-LAUNCH EOI

## MAJOR DEVELOPERS

majordevelopers.com