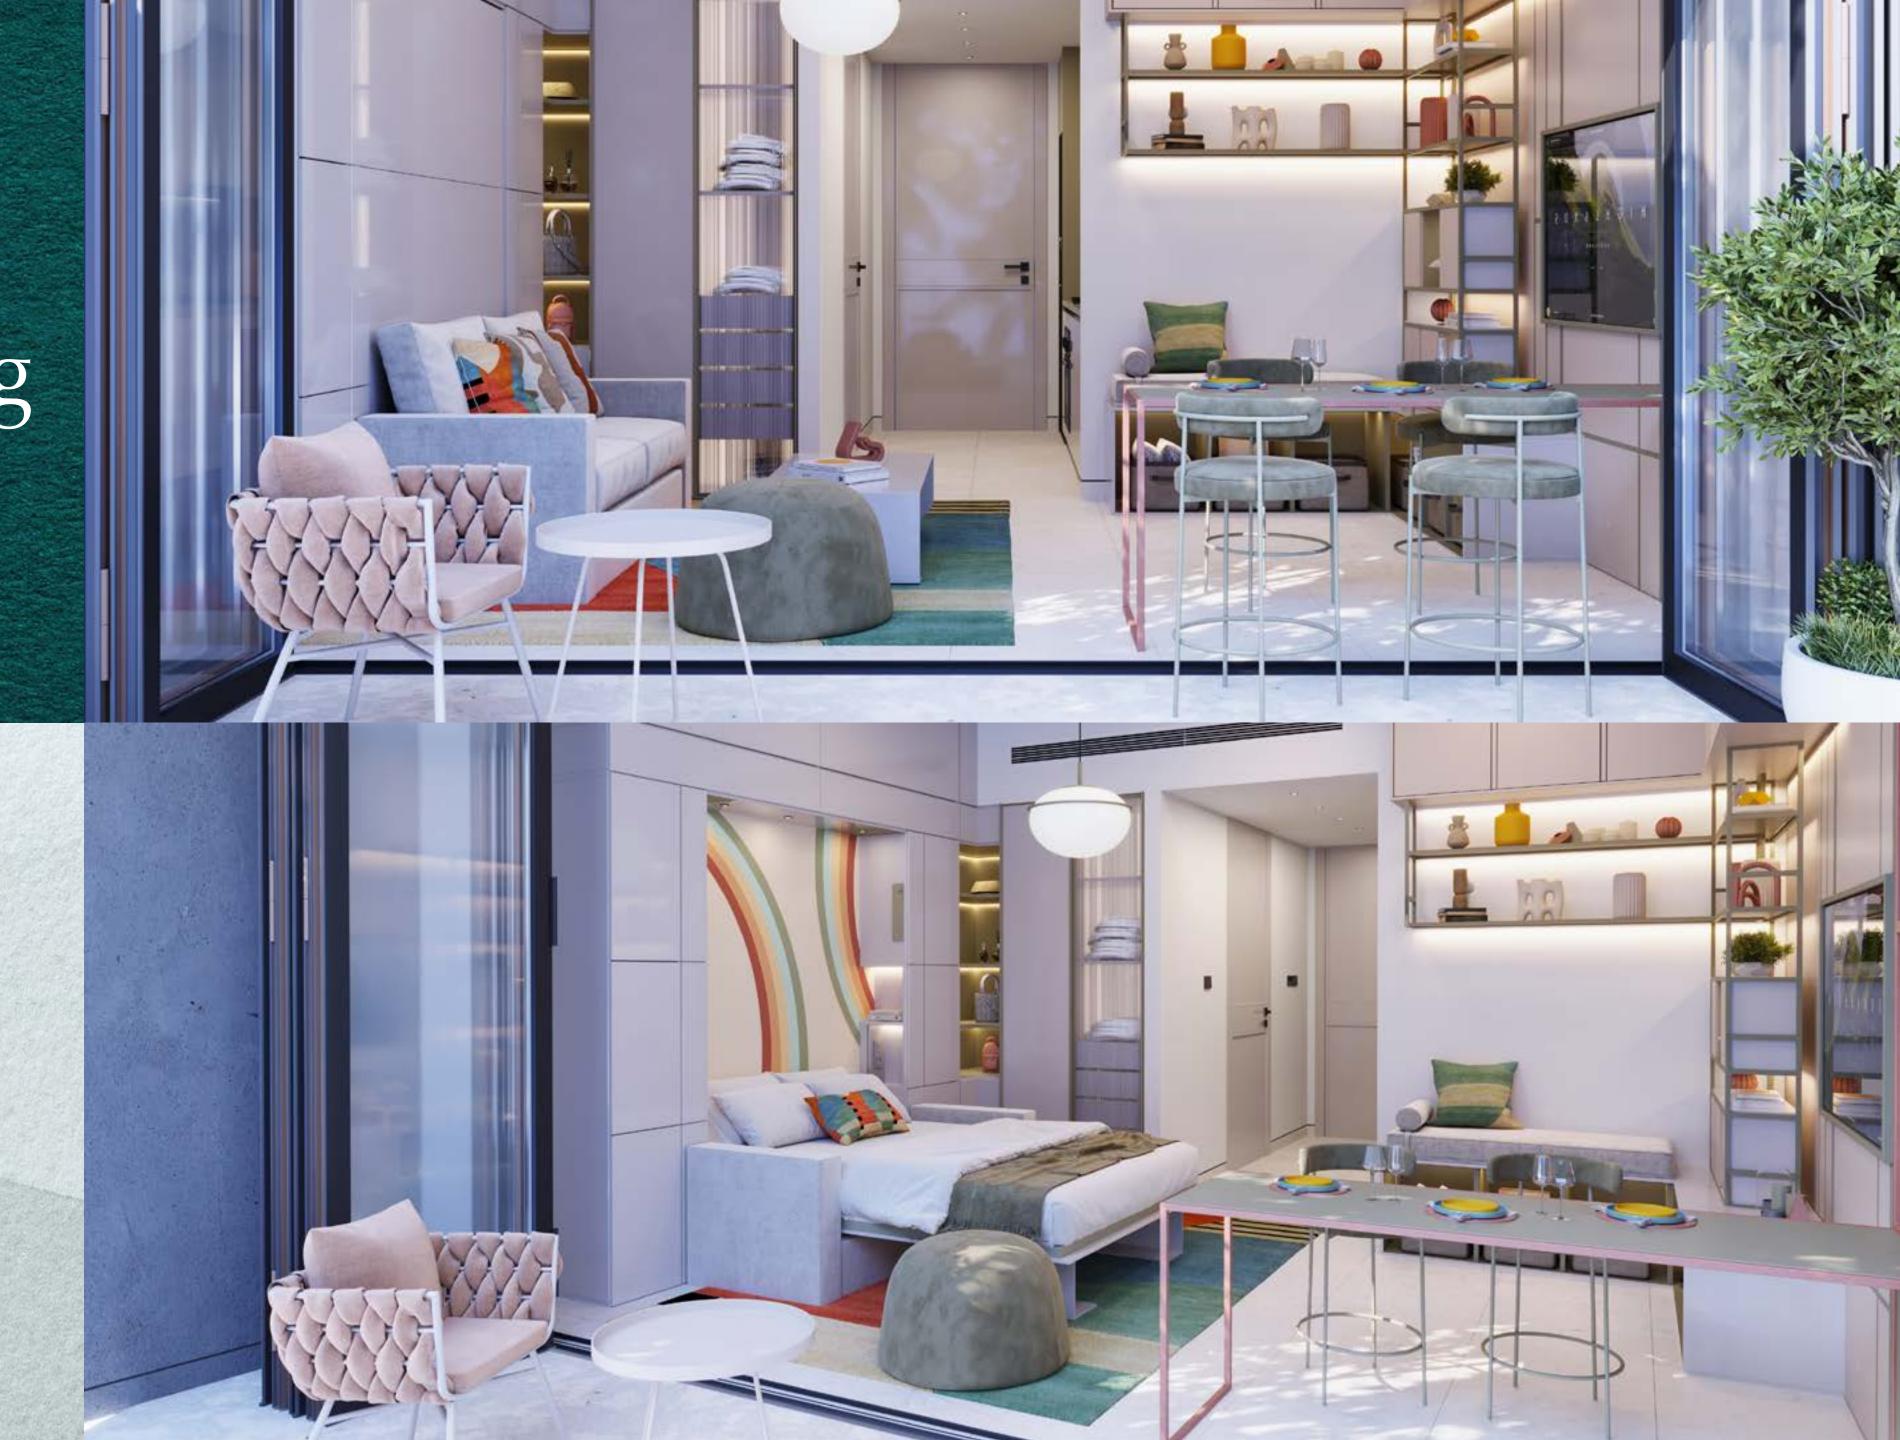

### Fully Furnished Apartments

Studio | 1 Bedroom | 2 Bedroom | 3 Bedroom

DYNAMIC LAYOUT OPTIONS | SMART CONVERTIBLE DESIGN | MODULAR FURNITURE CONCEPT

Foldable
Space-Saving
Furnishing

Studio From 410 sqft

From **AED 797,000** 

Adaptable Modern Design

1 Bedroom

From 600 sqft

From **AED 1,090,000** 

Dynamic Modern Concept

2 Bedroom
From 910 sqft

From AED 1,750,000