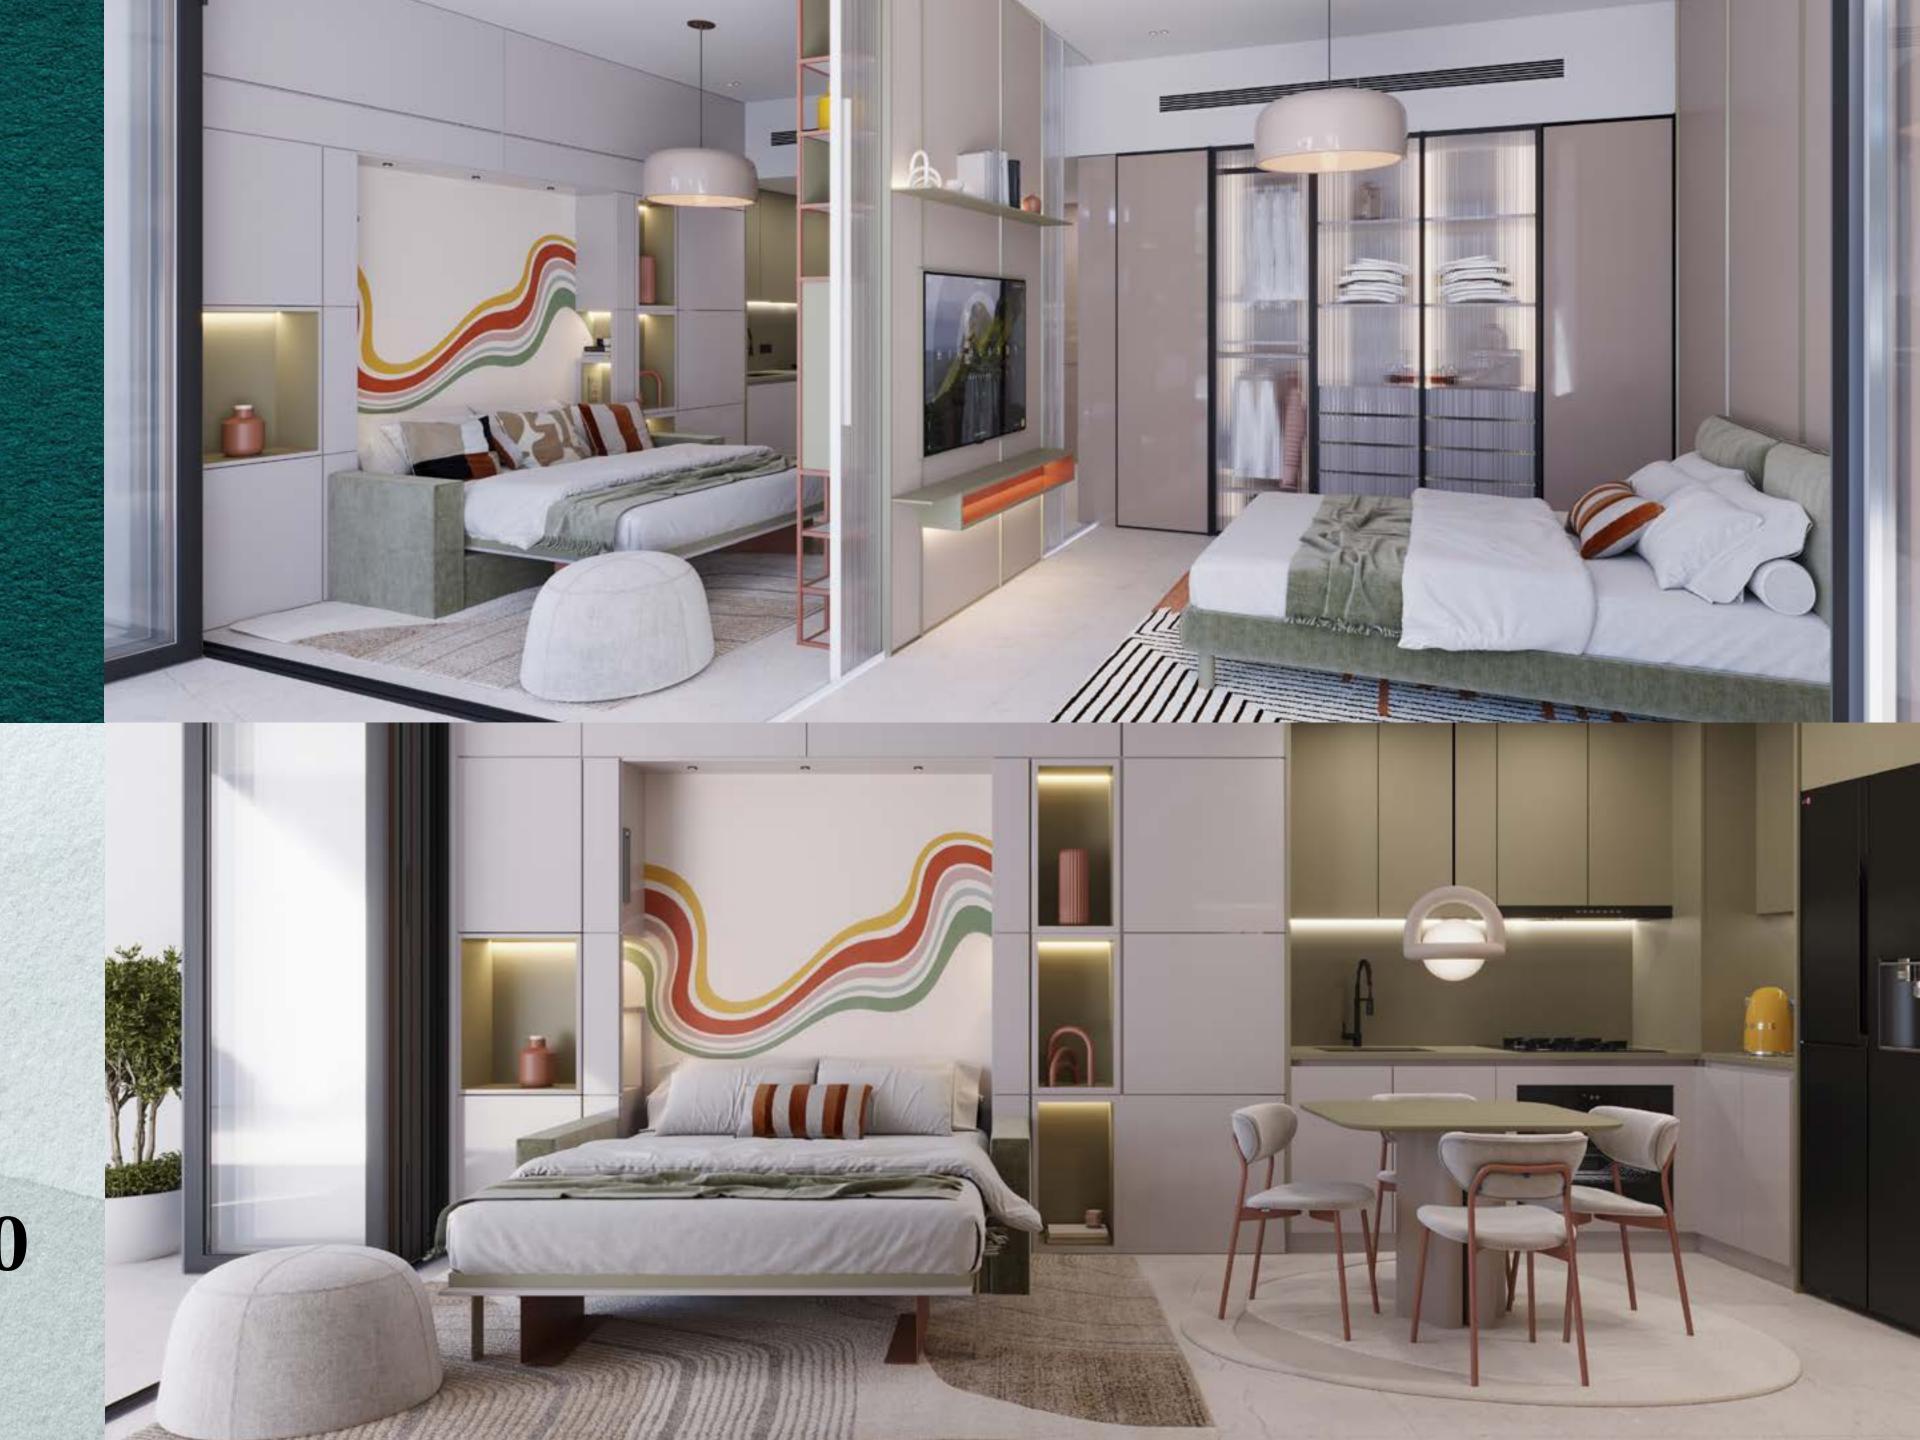

### Fully Furnished Apartments

Studio | 1 Bedroom | 2 Bedroom | 3 Bedroom

DYNAMIC LAYOUT OPTIONS | SMART CONVERTIBLE DESIGN | MODULAR FURNITURE CONCEPT

Foldable
Space-Saving
Furnishing

Studio From 410 sqft

From **AED 797,000** 

Adaptable Modern Design

1 Bedroom

From 600 sqft

From **AED 1,090,000** 

Dynamic Modern Concept

2 Bedroom
From 910 sqft

From AED 1,750,000

Versatile Modern Aesthetic

3 Bedroom

From 2,489 sqft

From AED 2,489,000