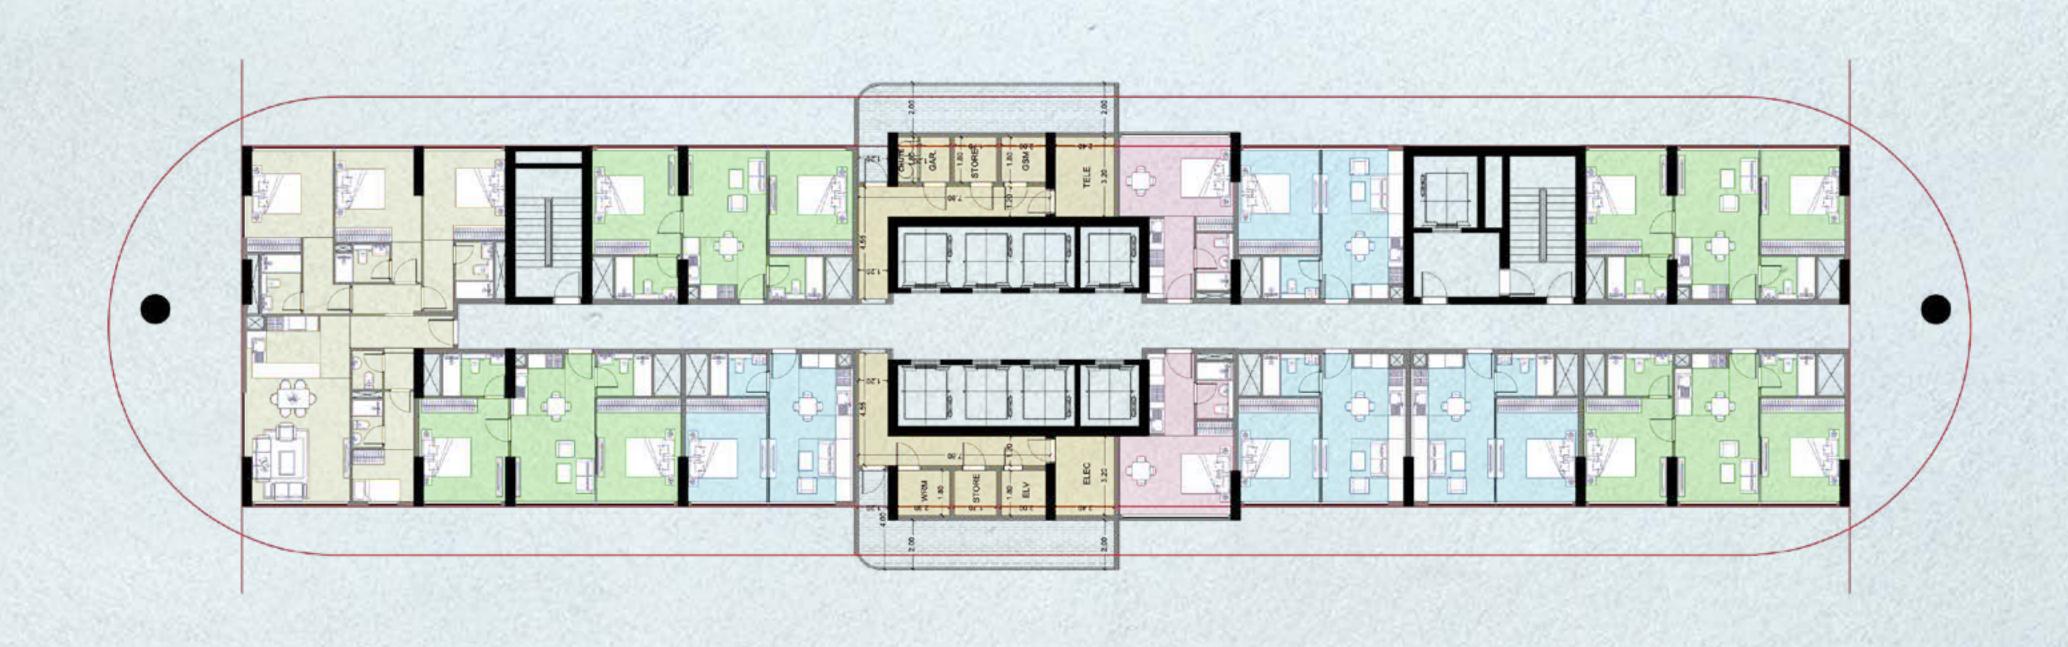

con and champion of the game, partners with Major Developers in an exclusive collaboration for the Colibri Views project.

This dynamic new development features Footbot, a next-generation football simulator developed by Evra, a uniqueamenity that brings his passion for performance to life.







### Fully Furnished Apartments

Studio | 1 Bedroom | 2 Bedroom | 3 Bedroom

DYNAMIC LAYOUT OPTIONS | SMART CONVERTIBLE DESIGN | MODULAR FURNITURE CONCEPT

Foldable
Space-Saving
Furnishing

Studio From 410 sqft

From **AED 797,000** 



Adaptable Modern Design

1 Bedroom

From 600 sqft

From **AED 1,090,000** 



Dynamic Modern Concept

2 Bedroom
From 910 sqft

From AED 1,750,000



Versatile Modern Aesthetic

3 Bedroom

From 2,489 sqft

From AED 2,489,000





#### TYPICAL FLOOR - 01 1-15 FLOORS



TYPICAL FLOOR - 02 16-32 FLOORS

### Payment Plan Limited Time Pre-Launch

20%
DOWN PAYMENT

40%
DURING THE CONSTRUCTION

10% ON HANDOVER 30%
POST HANDOVER
FOR 3 YEARS

AED 20,000
PRE-LAUNCH EOI

## MAJOR DEVELOPERS

majordevelopers.com