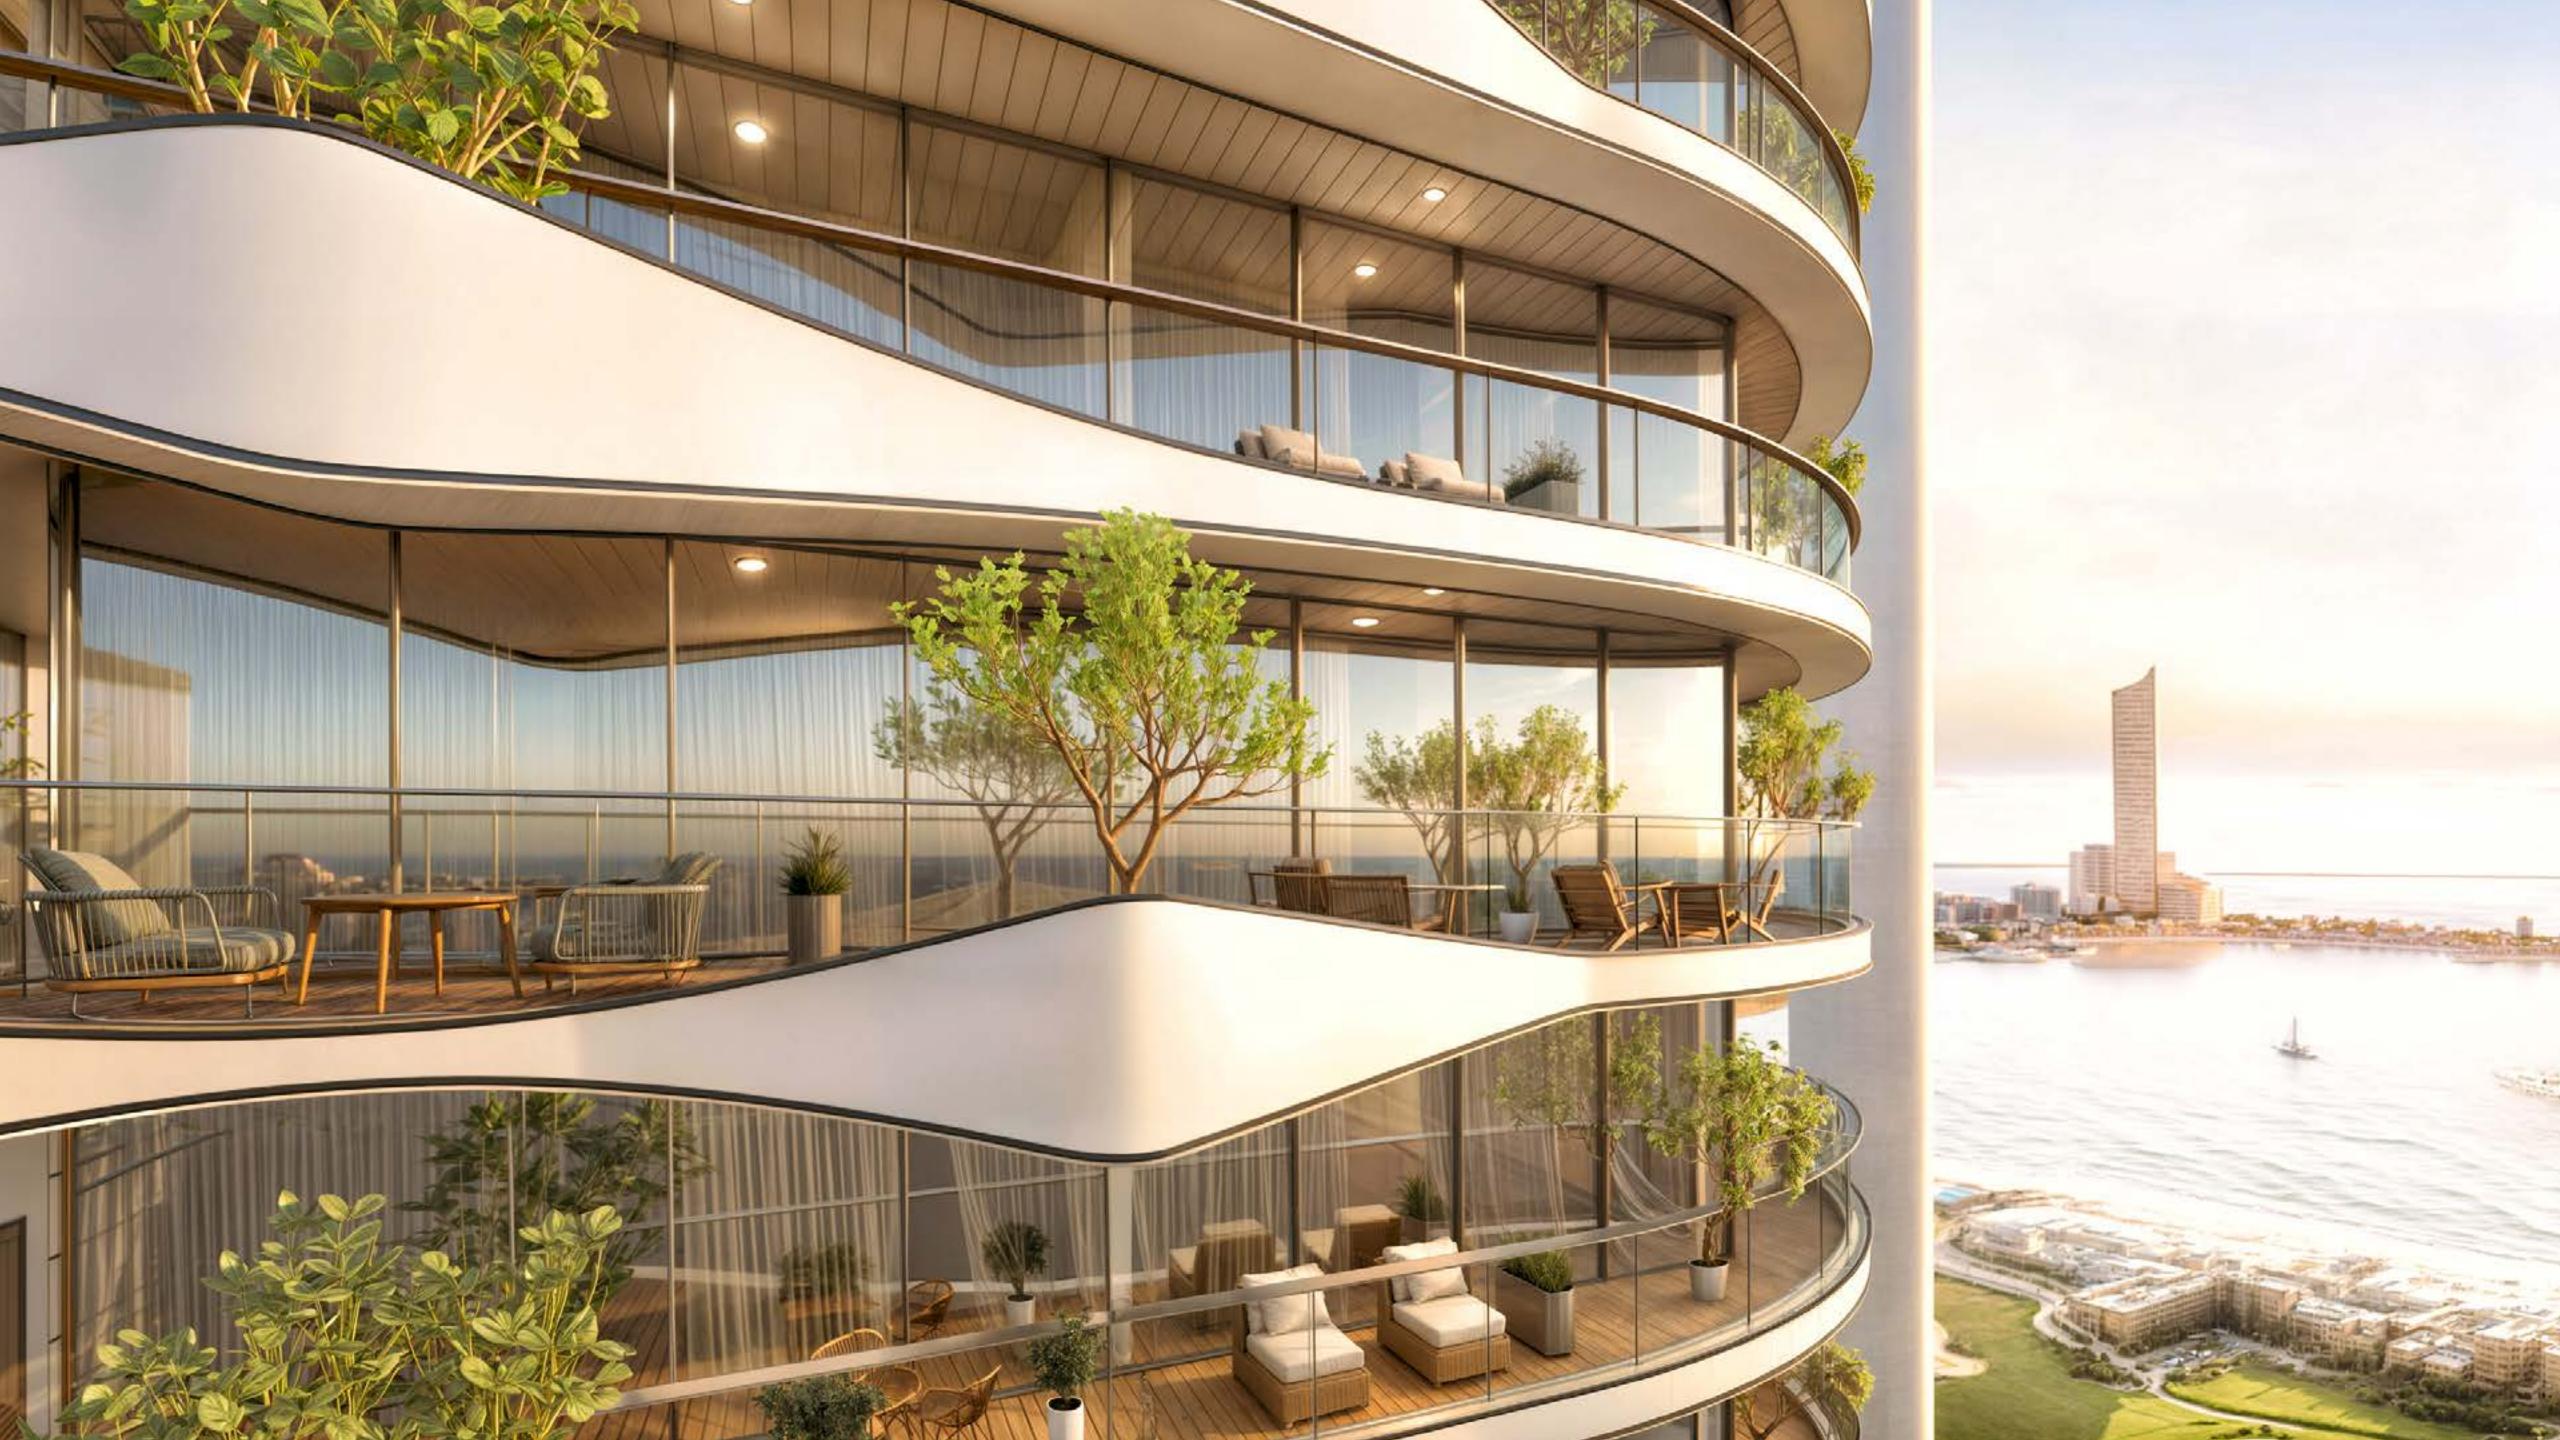

### Fully Furnished Apartments

Studio | 1 Bedroom | 2 Bedroom | 3 Bedroom

DYNAMIC LAYOUT OPTIONS | SMART CONVERTIBLE DESIGN | MODULAR FURNITURE CONCEPT

Foldable
Space-Saving
Furnishing

Studio From 410 sqft

From **AED 797,000** 

Adaptable Modern Design

1 Bedroom

From 600 sqft

From **AED 1,090,000** 

Dynamic Modern Concept

2 Bedroom
From 910 sqft

From AED 1,750,000

Versatile Modern Aesthetic

3 Bedroom

From 2,489 sqft

From AED 2,489,000