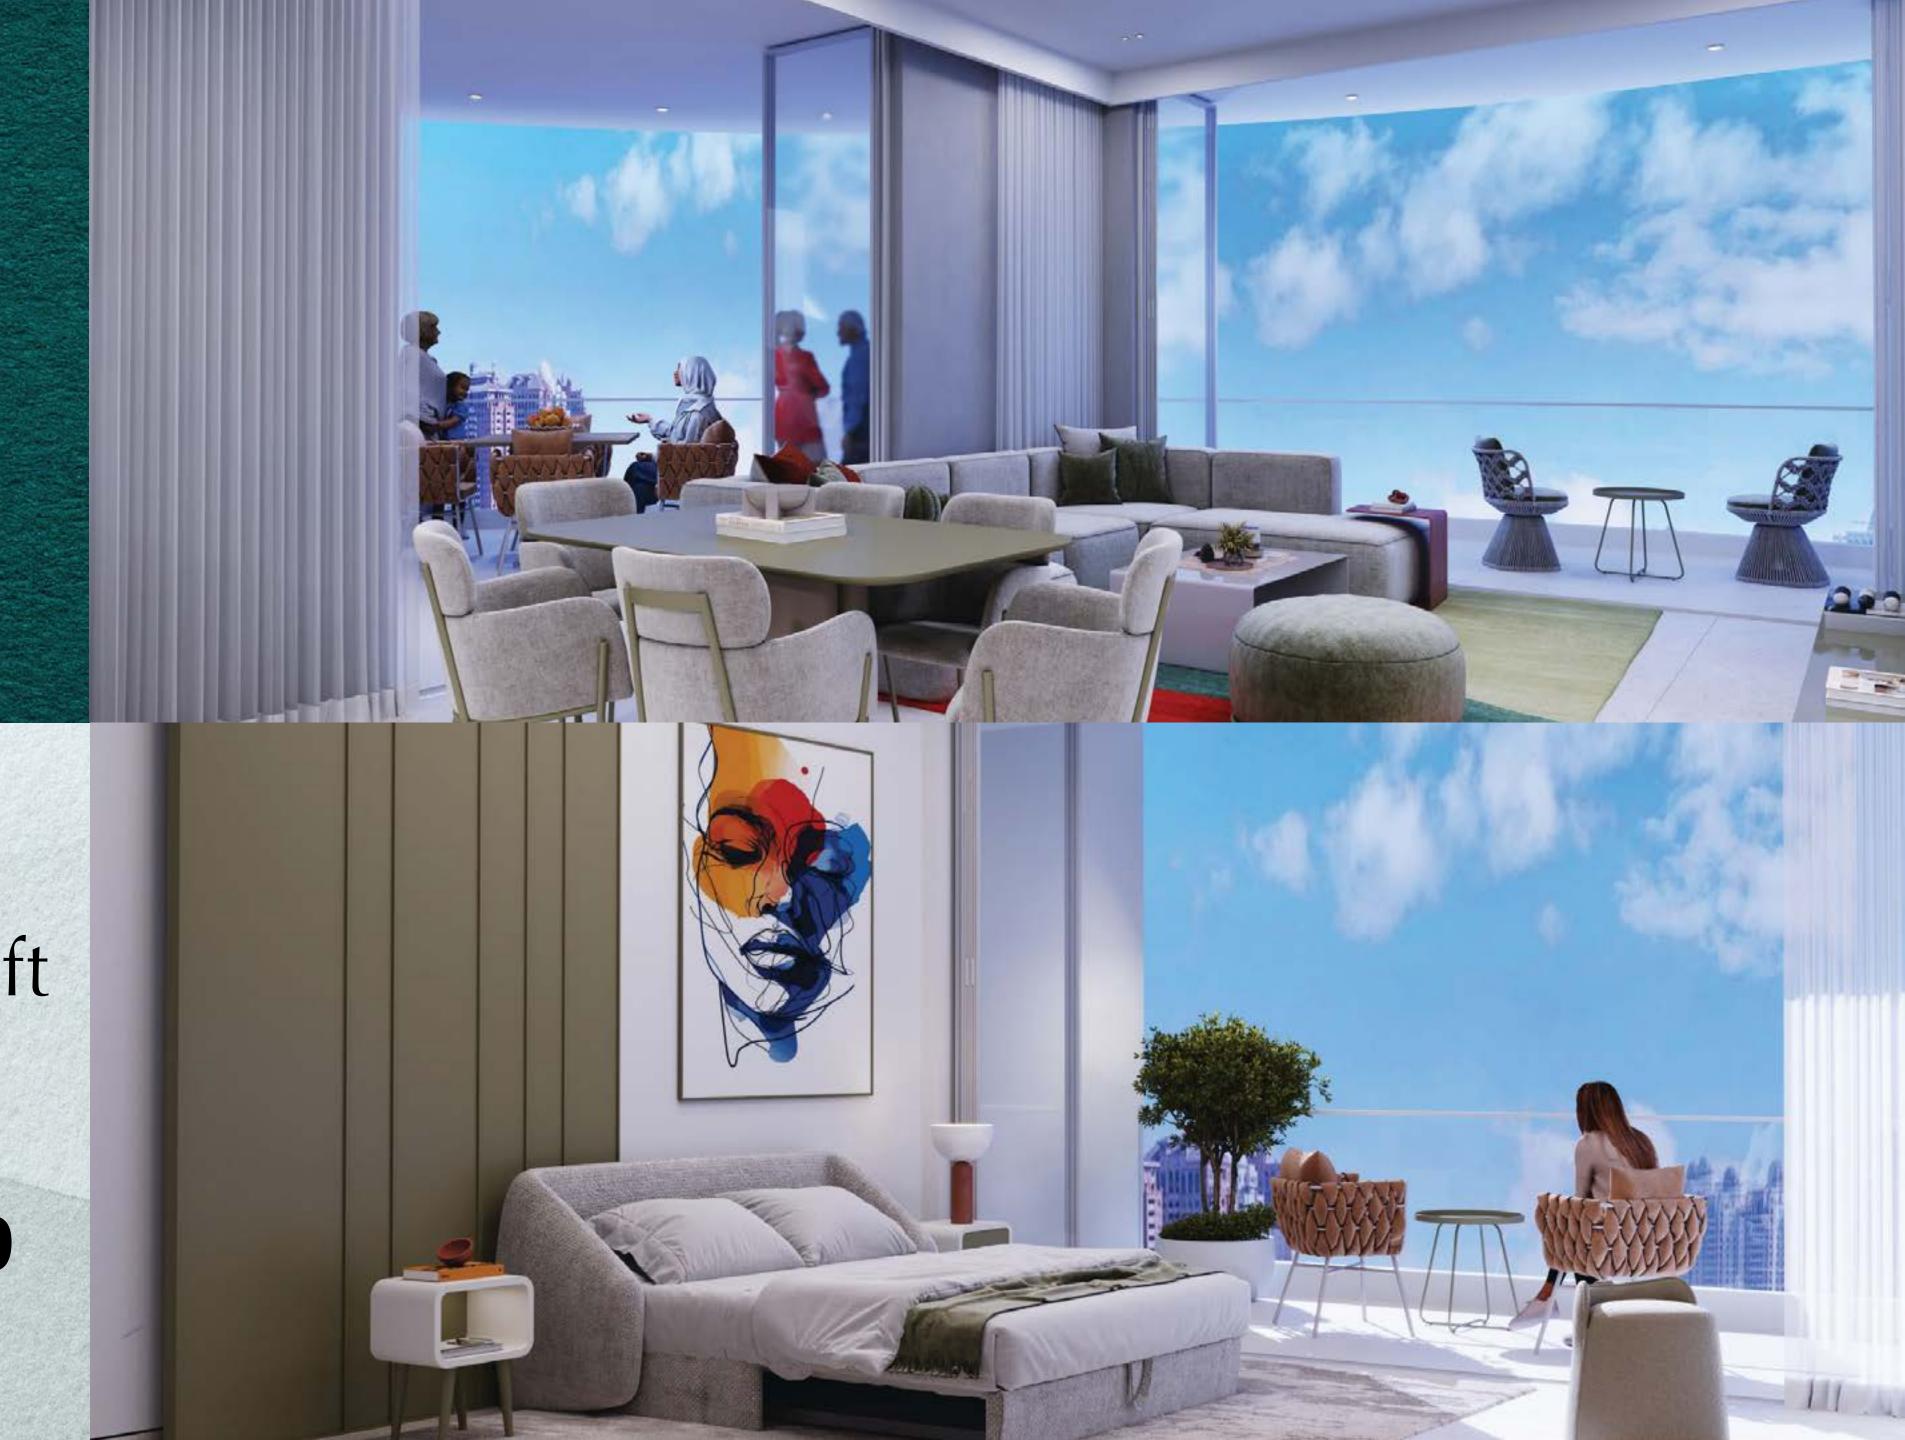

### Fully Furnished Apartments

Studio | 1 Bedroom | 2 Bedroom | 3 Bedroom

DYNAMIC LAYOUT OPTIONS | SMART CONVERTIBLE DESIGN | MODULAR FURNITURE CONCEPT

Foldable
Space-Saving
Furnishing

Studio From 410 sqft

From **AED 797,000** 

Adaptable Modern Design

1 Bedroom

From 600 sqft

From **AED 1,090,000** 

Dynamic Modern Concept

2 Bedroom
From 910 sqft

From AED 1,750,000

Versatile Modern Aesthetic

3 Bedroom

From 2,489 sqft

From AED 2,489,000