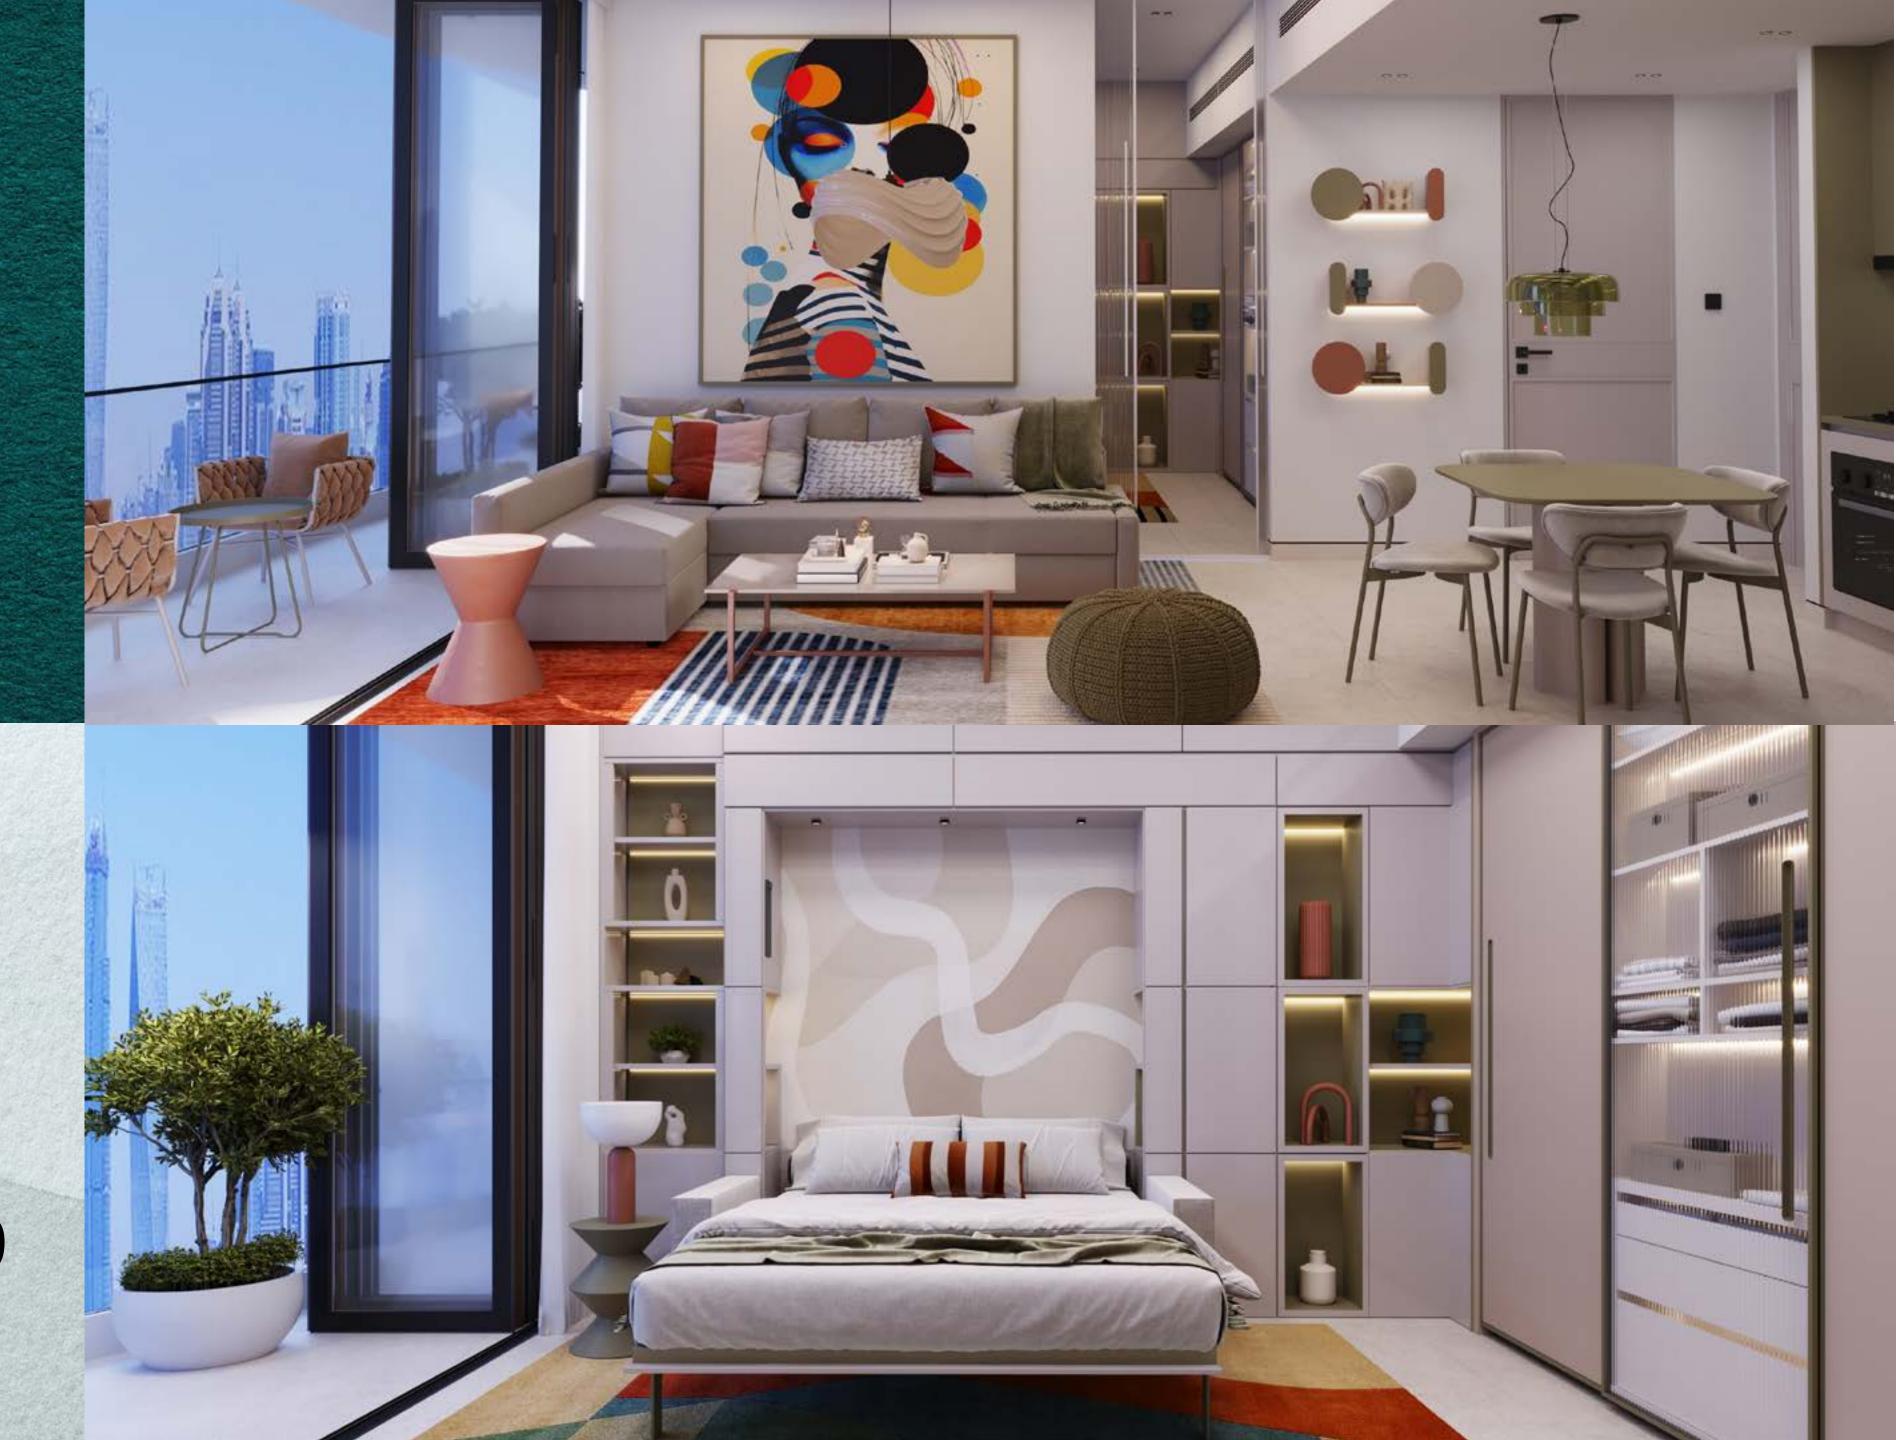

### Fully Furnished Apartments

Studio | 1 Bedroom | 2 Bedroom | 3 Bedroom

DYNAMIC LAYOUT OPTIONS | SMART CONVERTIBLE DESIGN | MODULAR FURNITURE CONCEPT

Foldable
Space-Saving
Furnishing

Studio From 410 sqft

From **AED 797,000** 

Adaptable Modern Design

1 Bedroom

From 600 sqft

From **AED 1,090,000** 

Dynamic Modern Concept

2 Bedroom
From 910 sqft

From AED 1,750,000