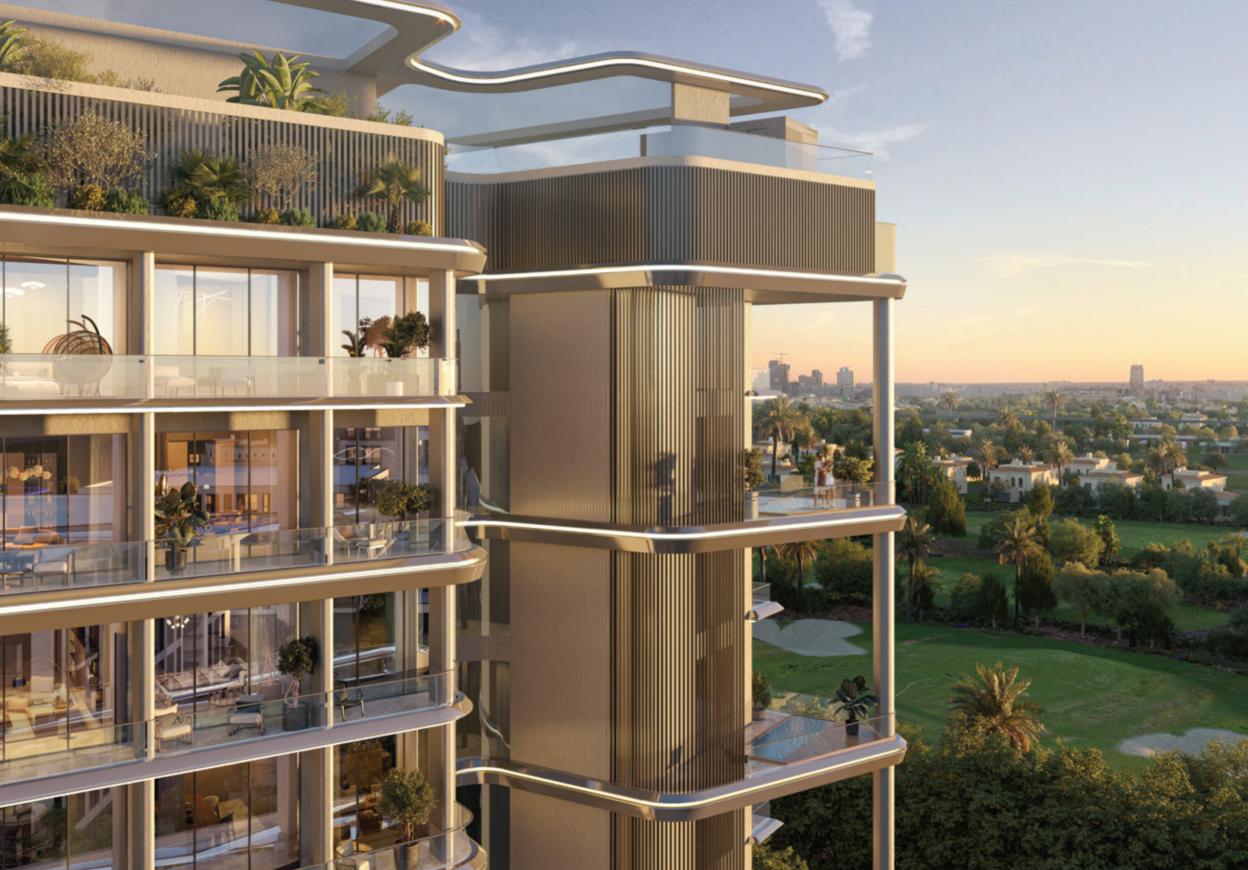

JUMEIRAH GOLF ESTATE VIEWS

143

IT LEFT THE

DOUBLE HEIGHT LOBBY WITH CO-WORKING SPACE

DOUBLE HEIGHT LOBBY WITH CO-WORKING SPACE

GROVE GARDEN PODIUM

ROOFTOP GOLF VIEW INFINITY POOL

**ROOFTOP GRILL & CHILL** 