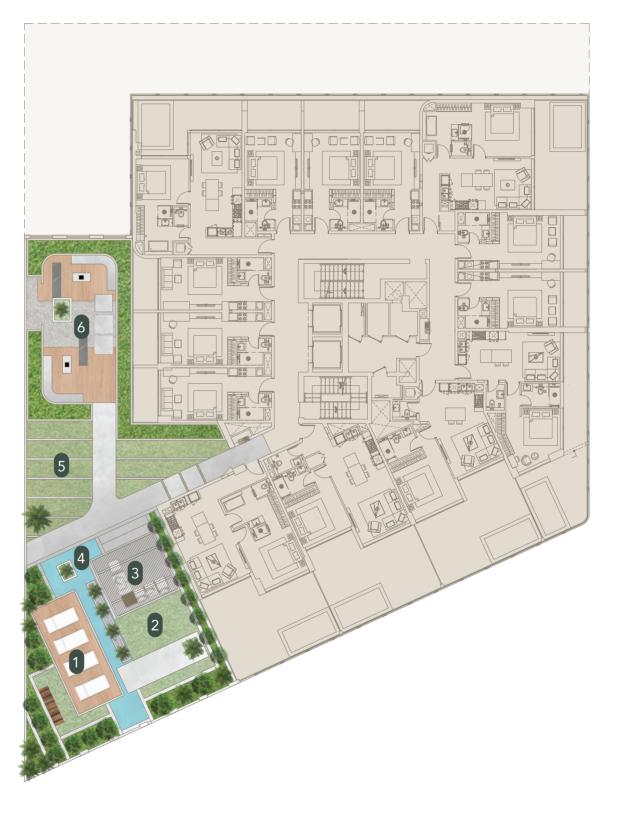

# Podium Amenities

- 1. Open Air Yoga Zone
- 2. Oxygen Zone
- 3. Active Zone
- 4. Reflection Pond
- 5. Landscaped Area
- 6. Outdoor Seating