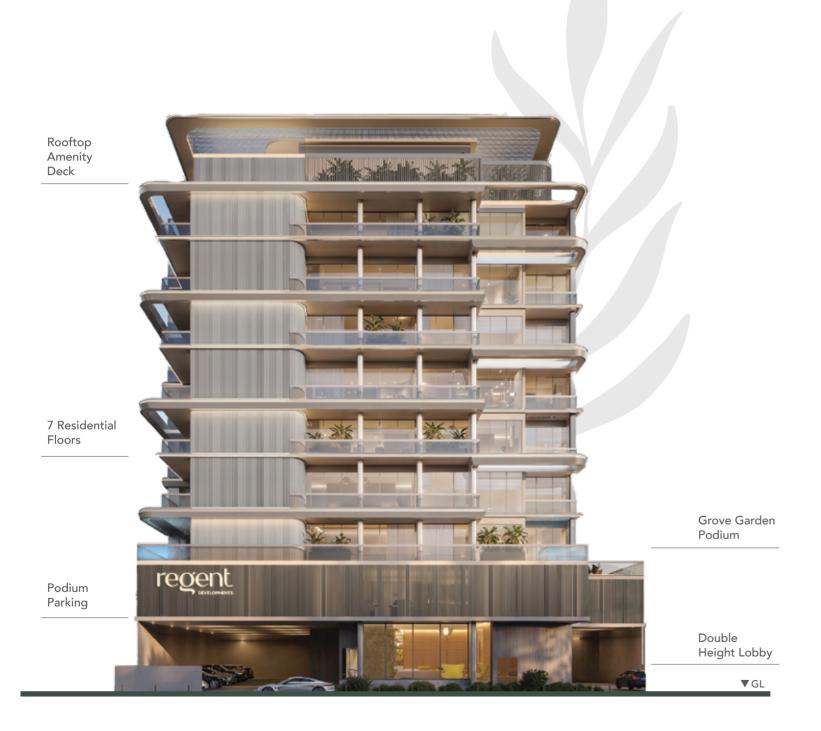

# **Project Details**

| No of Units | No of Floors | Unit Types             |
|-------------|--------------|------------------------|
| 98          | B+G+1P+7+R   | 56 Studios, 42 One Bed |

JUMEIRAH GOLF ESTATE VIEWS

143

IT LEFT THE

DOUBLE HEIGHT LOBBY WITH CO-WORKING SPACE

DOUBLE HEIGHT LOBBY WITH CO-WORKING SPACE

GROVE GARDEN PODIUM

ROOFTOP GOLF VIEW INFINITY POOL

**ROOFTOP GRILL & CHILL** 