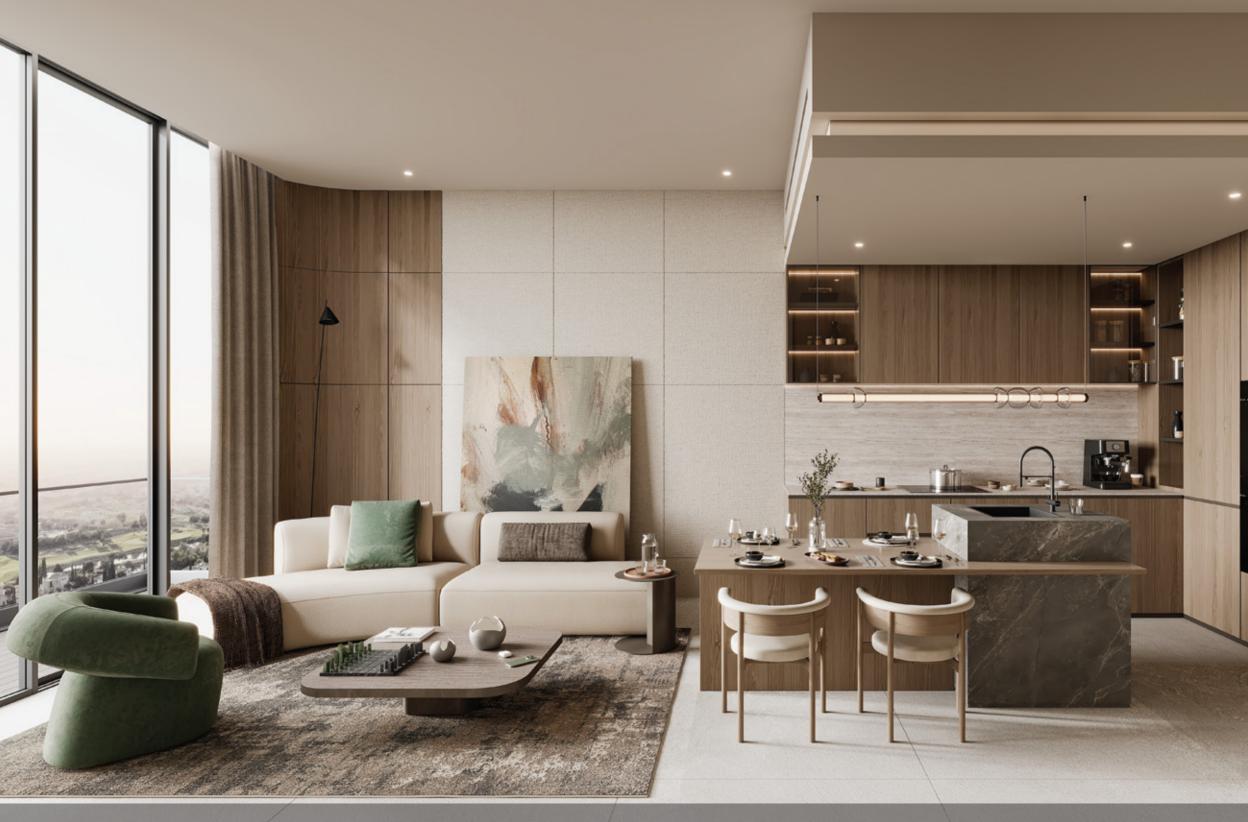

## Where Light and Life Converge

Step into a space that feels like a deep breath of fresh air. The natural textures soothe the senses, while smart home automation lets you set the perfect mood.

Expansive windows flood every room with light, creating a haven where every corner feels alive.

This isn't just a home; it's where your story unfolds—where quiet mornings and lively evenings meet under one elegantly designed roof.

### LIVING ROOM & KITCHEN