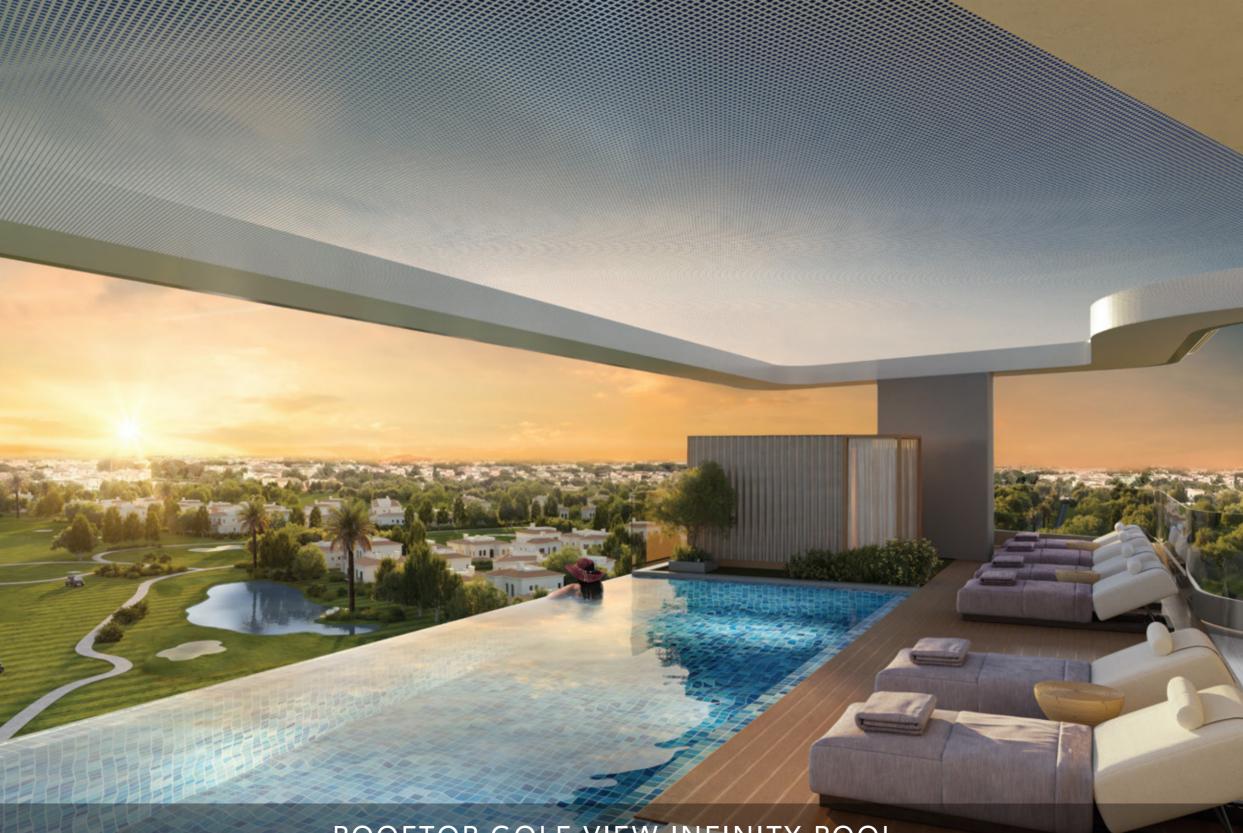

## Curated Comforts

Picture this: morning laps in an infinity pool where the horizon blurs into the greens.

Afternoons spent enjoying the rooftop BBQ with loved ones, and evenings unwinding at the outdoor cinema.

JUMEIRAH GOLF ESTATE VIEWS

143

IT LEFT THE

DOUBLE HEIGHT LOBBY WITH CO-WORKING SPACE

DOUBLE HEIGHT LOBBY WITH CO-WORKING SPACE

GROVE GARDEN PODIUM

ROOFTOP GOLF VIEW INFINITY POOL

**ROOFTOP GRILL & CHILL** 

## Rooftop Deck Amenities

- 1. Temperature Controlled Infinity Pool
- 2. The Fitness Lab
- 3. Rooftop Yoga Zone
- 4. Club Lounge & Games Room
- 5. Male & Female Changing Rooms
- 6. Golf Simulator
- 7. Paw Park
- 8. Grill & Chill
- 9. Sky Cinema
- 10. Pool Deck
- 11. Sauna
- 12. Cold Plunge