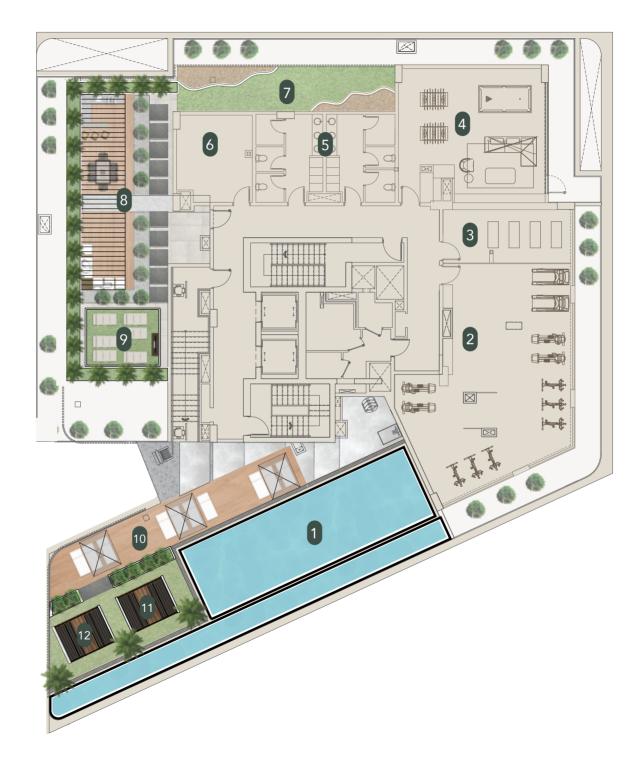

## Rooftop Deck Amenities

- 1. Temperature Controlled Infinity Pool
- 2. The Fitness Lab
- 3. Rooftop Yoga Zone
- 4. Club Lounge & Games Room
- 5. Male & Female Changing Rooms
- 6. Golf Simulator
- 7. Paw Park
- 8. Grill & Chill
- 9. Sky Cinema
- 10. Pool Deck
- 11. Sauna
- 12. Cold Plunge