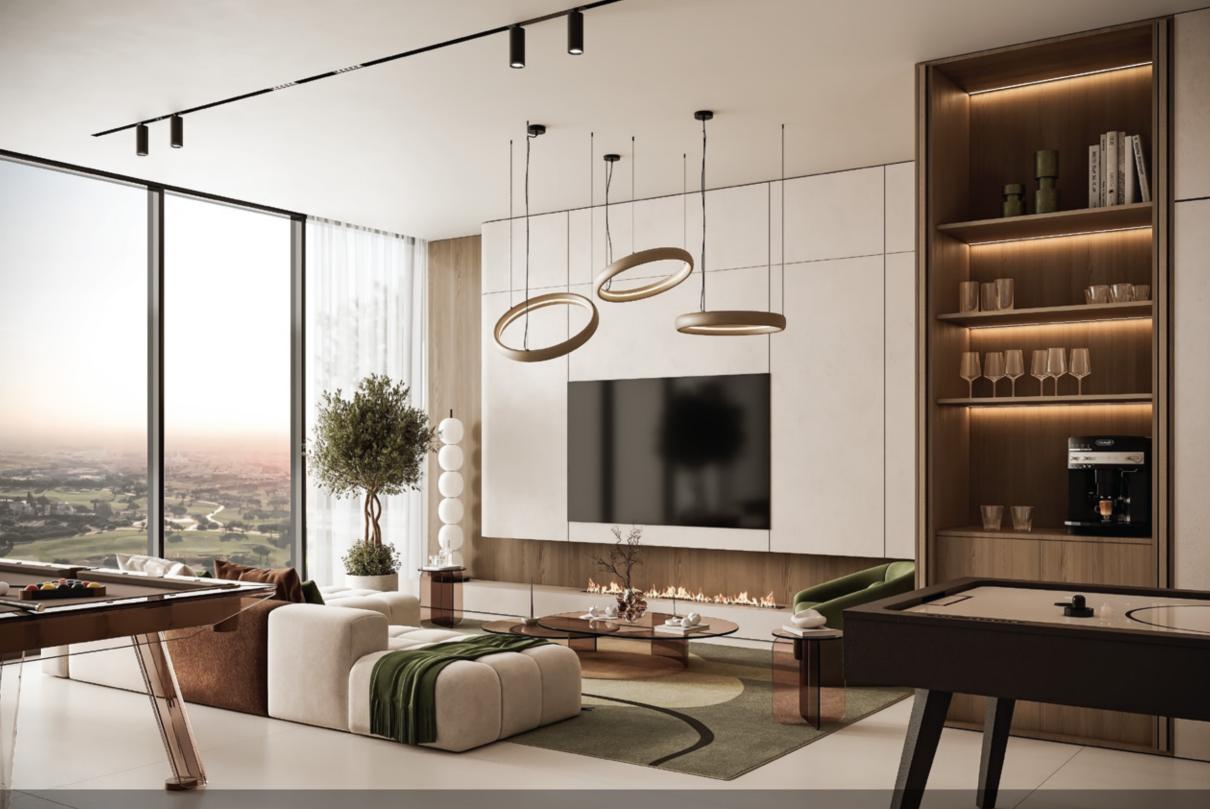

## Where Light and Life Converge

Step into a space that feels like a deep breath of fresh air. The natural textures soothe the senses, while smart home automation lets you set the perfect mood.

Expansive windows flood every room with light, creating a haven where every corner feels alive.

This isn't just a home; it's where your story unfolds—where quiet mornings and lively evenings meet under one elegantly designed roof.

THE FITNESS LAB

CLUB LOUNGE & GAMES ROOM

CLUB LOUNGE & GAMES ROOM

HI

21 12 12 12

-

ROOFTOP YOGA ZONE

0