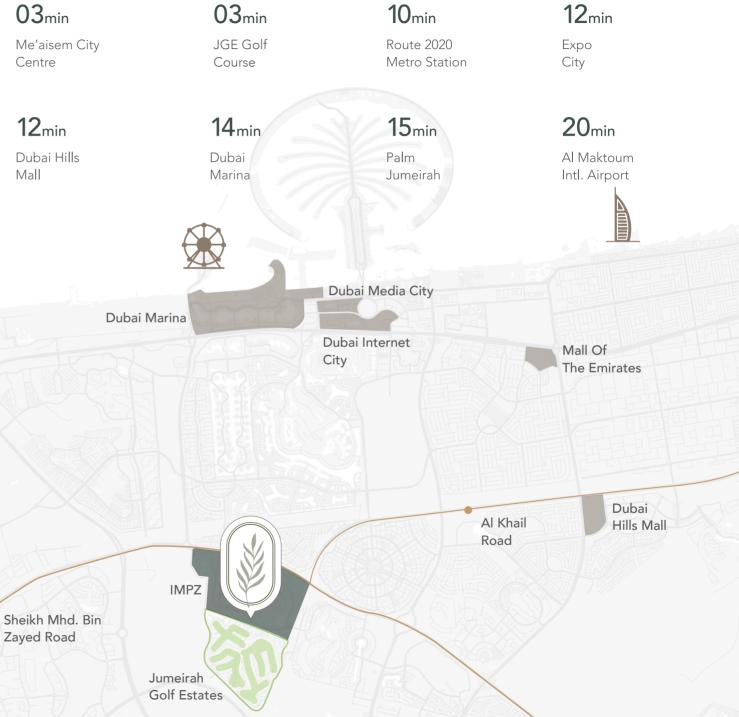

### Wake up to Golf 03min Me'aisem City Centre **Estate Views 12**min Dubai Hills Dubai Mall Dubai Marina Jafza

Expo City Dubai

Al Maktoum Intl. Airport (DWC)