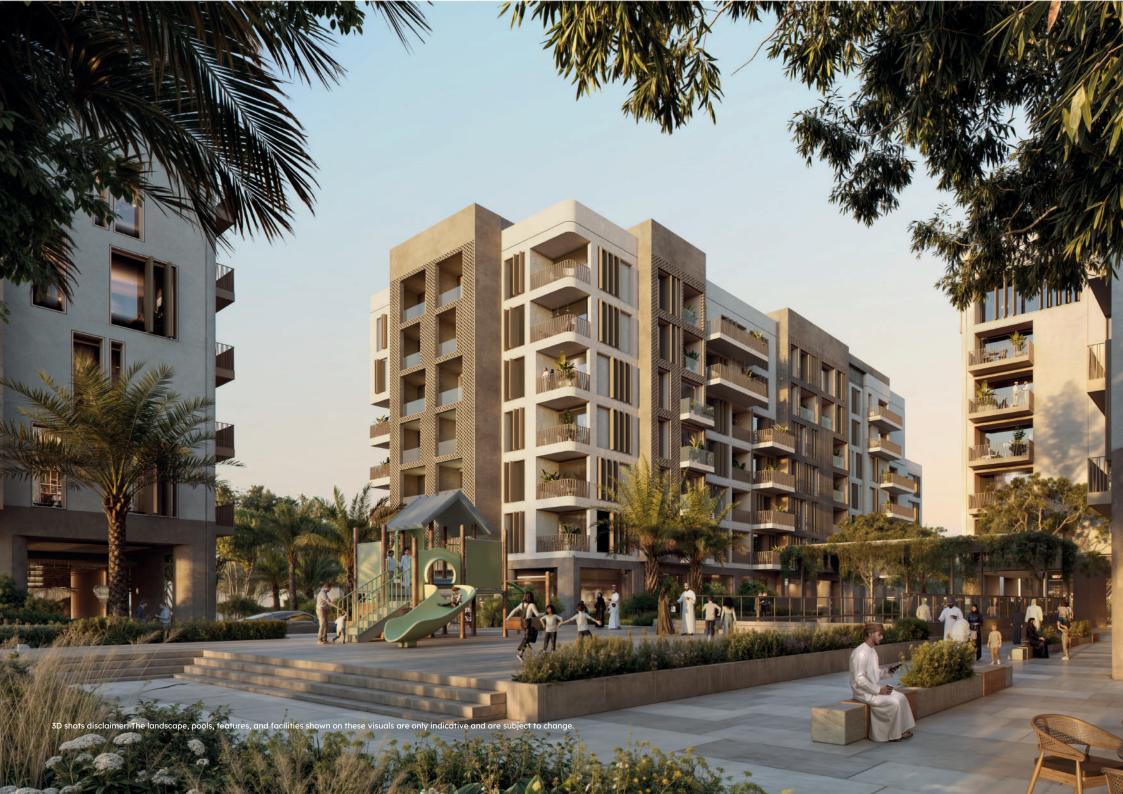

Apartment buildings Sky | Garden villas Penthouses









## 01 Studio

| GFA Indoor:      | 50 m²    |
|------------------|----------|
| Outdoor Area:    | <br>6 m² |
| No. of Bedrooms: | -        |



## **02 Apartments**

| GFA Indoor:     | <br>75 m |
|-----------------|----------|
| Outdoor Area:   | <br>0 m  |
| No. of Bedrooms | 1        |

| GFA Indoor:      | 110 m <sup>2</sup> |
|------------------|--------------------|
| Outdoor Area:    | 9 m <sup>2</sup>   |
| No. of Bedrooms: | <br>2              |

#### 1 Bedroom



## 2 Bedrooms Apartments



## **Apartments**

| GFA Indoor:      | 155 m |
|------------------|-------|
| Outdoor Area:    | 14 m  |
| No. of Bedrooms. | 3     |

## 3 Bedrooms



## 03 Middle Sky villa

# GFA Indoor: 195 m² Outdoor Area: 25 m² No. of Bedrooms: 3

#### First Floor



#### **Second Floor**



## Corne