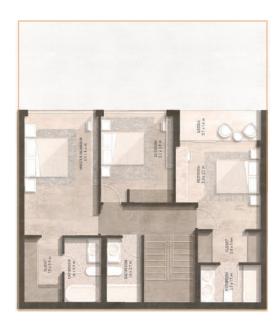

## **05 Penthouses**

| GFA Indoor:      | <br>170 m² |
|------------------|------------|
| Outdoor Area:    | <br>65 m²  |
| No. of Bedrooms: | <br>2      |

| GFA Indoor:      | 185 m <sup>2</sup> |
|------------------|--------------------|
| Outdoor Area:    | 63 m <sup>2</sup>  |
| No. of Bedrooms: | 3                  |

### 2 Bedrooms