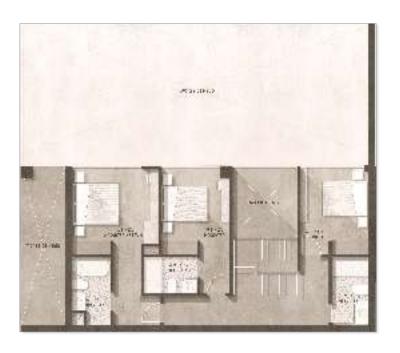

## 04 Garden villa

| GFA Indoor: ——   | 195 m    |
|------------------|----------|
| Outdoor Area:    | <br>44 m |
| No. of Bedrooms: | ;        |

### First Floor