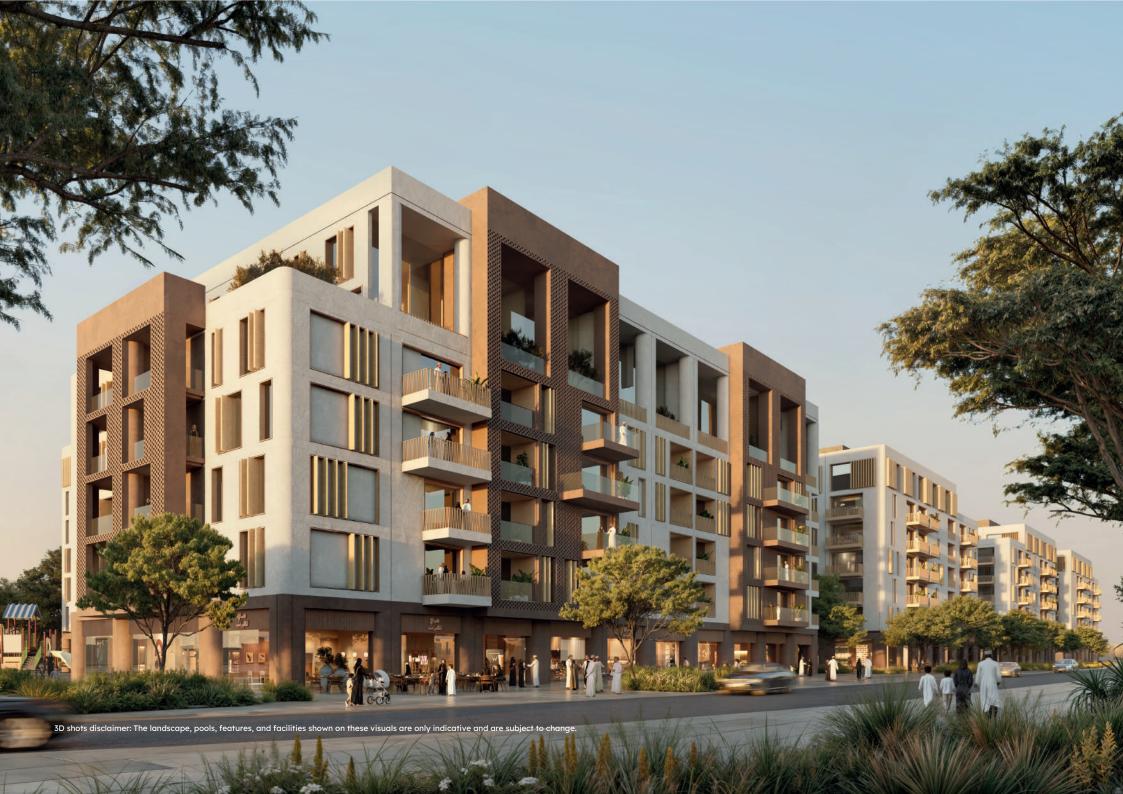

Apartment buildings Sky | Garden villas Penthouses









## 01 Studio

| GFA Indoor:      | 50 m²    |
|------------------|----------|
| Outdoor Area:    | <br>6 m² |
| No. of Bedrooms: | -        |



## **02 Apartments**

| GFA Indoor:     | <br>75 m |
|-----------------|----------|
| Outdoor Area:   | <br>0 m  |
| No. of Bedrooms | 1        |

| GFA Indoor:      | 110 m <sup>2</sup> |
|------------------|--------------------|
| Outdoor Area:    | 9 m <sup>2</sup>   |
| No. of Bedrooms: | <br>2              |

#### 1 Bedroom



## 2 Bedrooms Apartments



## **Apartments**

| GFA Indoor:      | 155 m |
|------------------|-------|
| Outdoor Area:    | 14 m  |
| No. of Bedrooms. | 3     |

## 3 Bedrooms



## 03 Middle Sky villa

# GFA Indoor: 195 m² Outdoor Area: 25 m² No. of Bedrooms: 3

#### First Floor



#### **Second Floor**



## Cor