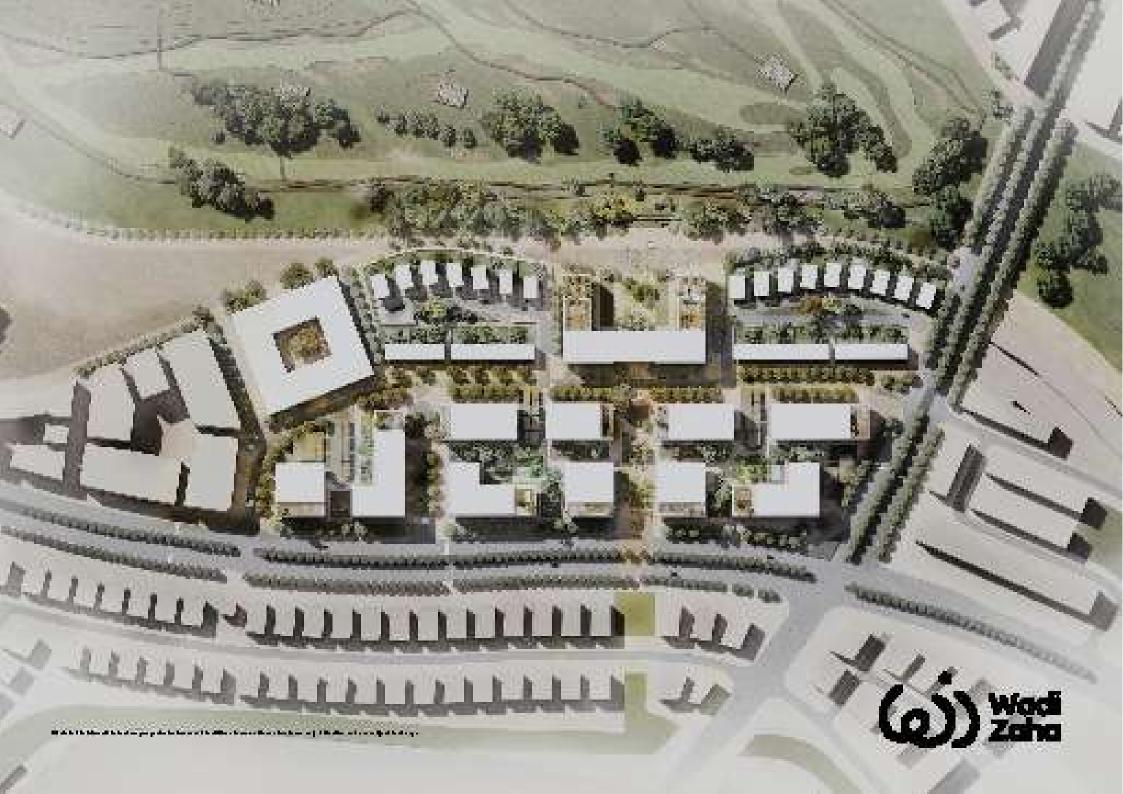

ddle Sky villa

# GFA Indoor: 195 m² Outdoor Area: 25 m² No. of Bedrooms: 3

#### First Floor



#### **Second Floor**



## Corner Sky villa

# GFA Indoor: 195 m² Outdoor Area: 99 m² No. of Bedrooms: 3

### First Floor



#### Second Floor



## 04 Garden villa

| GFA Indoor: ——   | 195 m    |
|------------------|----------|
| Outdoor Area:    | <br>44 m |
| No. of Bedrooms: | ;        |

### **Ground Floor**



### First Floor



## **05 Penthouses**

| GFA Indoor:      | <br>170 m² |
|------------------|------------|
| Outdoor Area:    | <br>65 m²  |
| No. of Bedrooms: | <br>2      |

| GFA Indoor:      | 185 m <sup>2</sup> |
|------------------|--------------------|
| Outdoor Area:    | 63 m <sup>2</sup>  |
| No. of Bedrooms: | 3                  |

### 2 Bedrooms



### 3 Bedrooms







Alahlysabbour-om.com