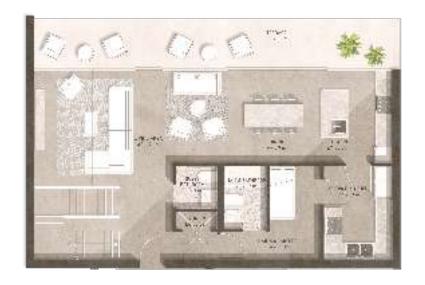

| Garden villas Penthouses









## 01 Studio

| GFA Indoor:      | 50 m²    |
|------------------|----------|
| Outdoor Area:    | <br>6 m² |
| No. of Bedrooms: | -        |



## **02 Apartments**

| GFA Indoor:     | <br>75 m |
|-----------------|----------|
| Outdoor Area:   | <br>0 m  |
| No. of Bedrooms | 1        |

| GFA Indoor:      | 110 m <sup>2</sup> |
|------------------|--------------------|
| Outdoor Area:    | 9 m <sup>2</sup>   |
| No. of Bedrooms: | <br>2              |

#### 1 Bedroom



## 2 Bedrooms Apartments



## **Apartments**

| GFA Indoor:      | 155 m |
|------------------|-------|
| Outdoor Area:    | 14 m  |
| No. of Bedrooms. | 3     |

## 3 Bedrooms



## 03 Middle Sky villa

# GFA Indoor: 195 m² Outdoor Area: 25 m² No. of Bedrooms: 3

#### First Floor



#### **Second Floor**



## Corner Sky villa

# GFA Indoor: 195 m² Outdoor Area: 99 m² No. of Bedrooms: 3

### First Floor



#### Second Floor



## 04 Garden villa

| GFA Indoor: ——   | 195 m    |
|------------------|----------|
| Outdoor Area:    | <br>44 m |
| No. of Bedrooms: | ;        |

### **Ground Floor**



### First Floor



## **05 Penthouses**

| GFA Indoor:      | <br>170 m² |
|------------------|------------|
| Outdoor Area:    | <br>65 m²  |
| No. of Bedrooms: | <br>2      |

| GFA Indoor:      | 185 m <sup>2</sup> |
|------------------|--------------------|
| Outdoor Area:    | 63 m <sup>2</sup>  |
| No. of Bedrooms: | 3                  |

### 2 Bedrooms



### 3 Bedrooms







Alahlysabbour-om.com