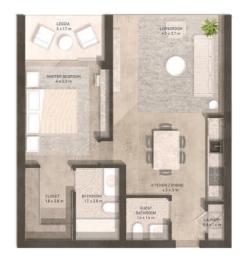

Apartment buildings Sky | Garden villas Penthouses









## 01 Studio

| GFA Indoor:      | 50 m²    |
|------------------|----------|
| Outdoor Area:    | <br>6 m² |
| No. of Bedrooms: | -        |



## **02 Apartments**

| GFA Indoor:     | <br>75 m |
|-----------------|----------|
| Outdoor Area:   | <br>0 m  |
| No. of Bedrooms | 1        |

| GFA Indoor:      | 110 m <sup>2</sup> |
|------------------|--------------------|
| Outdoor Area:    | 9 m <sup>2</sup>   |
| No. of Bedrooms: | <br>2              |

#### 1 Bedroom



## 2 Bedrooms Apartments



## **Apartments**

| GFA Indoor:      | 155 m |
|------------------|-------|
| Outdoor Area:    | 14 m  |
| No. of Bedrooms. | 3     |

## 3 Bedrooms



## 03 Middle Sky villa

# GFA Indoor: 195 m² Outdoor Area: 25 m² No. of Bedrooms: 3

#### First Floor



#### **Second Floor**



## Corner Sky villa

# GFA Indoor: 195 m² Outdoor Area: 99 m² No. of Bedrooms: 3

### First Floor



#### Second Floor



## 04 Garden villa

| GFA Indoor: ——   | 195 m    |
|------------------|----------|
| Outdoor Area:    | <br>44 m |
| No. of Bedrooms: | ;        |

### **Ground Floor**



### First Floor



## **05 Penthouses**

| GFA Indoor:      | <br>170 m² |
|------------------|------------|
| Outdoor Area:    | <br>65 m²  |
| No. of Bedrooms: | <br>2      |

| GFA Indoor: