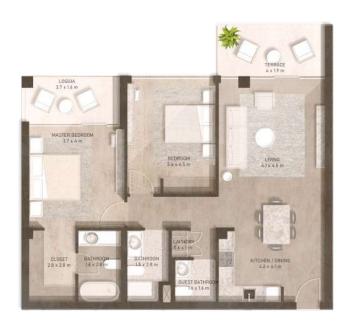

## 2 Bedrooms Apartments

## **Apartments**

| GFA Indoor:      | 155 m |
|------------------|-------|
| Outdoor Area:    | 14 m  |
| No. of Bedrooms. | 3     |