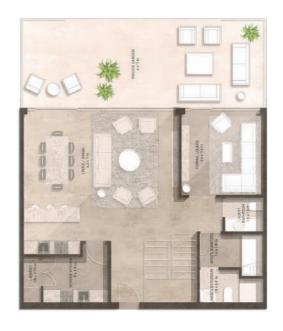

## **05 Penthouses**

| GFA Indoor:      | <br>170 m² |
|------------------|------------|
| Outdoor Area:    | <br>65 m²  |
| No. of Bedrooms: | <br>2      |

| GFA Indoor:      | 185 m <sup>2</sup> |
|------------------|--------------------|
| Outdoor Area:    | 63 m <sup>2</sup>  |
| No. of Bedrooms: | 3                  |

### 3 Bedrooms

Alahlysabbour-om.com