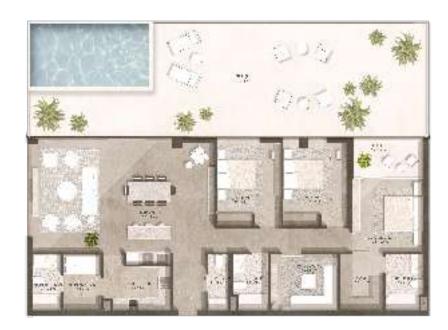

## **05 Penthouses**

| GFA Indoor:      | <br>170 m² |
|------------------|------------|
| Outdoor Area:    | <br>65 m²  |
| No. of Bedrooms: | <br>2      |

| GFA Indoor:      | 185 m <sup>2</sup> |
|------------------|--------------------|
| Outdoor Area:    | 63 m <sup>2</sup>  |
| No. of Bedrooms: | 3                  |

### 2 Bedrooms

### 3 Bedrooms

Alahlysabbour-om.com