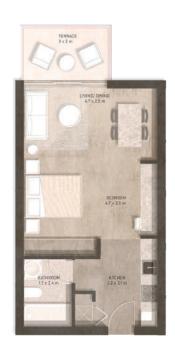

## 01 Studio

| GFA Indoor:      | 50 m²    |
|------------------|----------|
| Outdoor Area:    | <br>6 m² |
| No. of Bedrooms: | -        |