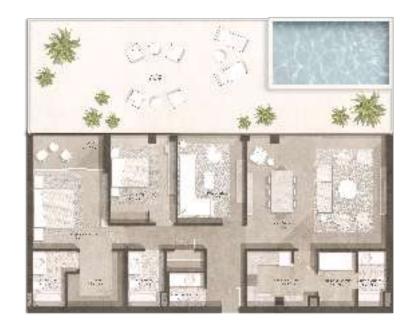

## **05 Penthouses**

| GFA Indoor:      | <br>170 m² |
|------------------|------------|
| Outdoor Area:    | <br>65 m²  |
| No. of Bedrooms: | <br>2      |

| GFA Indoor:      | 185 m <sup>2</sup> |
|------------------|--------------------|
| Outdoor Area:    | 63 m <sup>2</sup>  |
| No. of Bedrooms: | 3                  |

### 2 Bedrooms

### 3 Bedrooms

Alahlysabbour-om.com