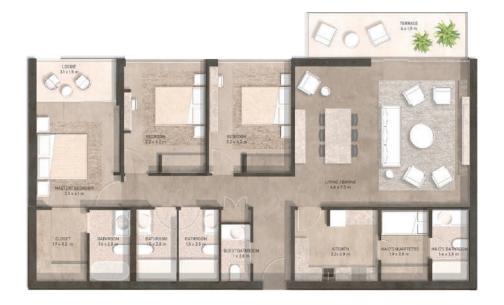

## **Apartments**

| GFA Indoor:      | 155 m |
|------------------|-------|
| Outdoor Area:    | 14 m  |
| No. of Bedrooms. | 3     |

## 3 Bedrooms