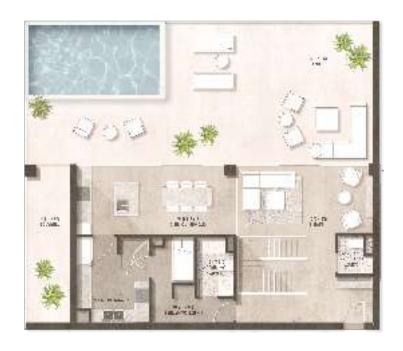

## 04 Garden villa

| GFA Indoor: ——   | 195 m    |
|------------------|----------|
| Outdoor Area:    | <br>44 m |
| No. of Bedrooms: | ;        |

### **Ground Floor**

### First Floor