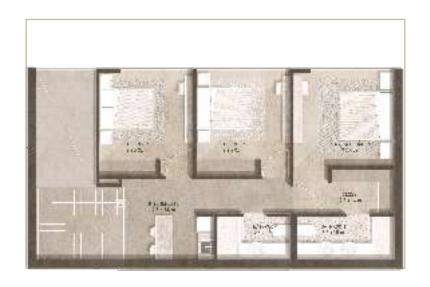

es









## 01 Studio

| GFA Indoor:      | 50 m²    |
|------------------|----------|
| Outdoor Area:    | <br>6 m² |
| No. of Bedrooms: | -        |



## **02 Apartments**

| GFA Indoor:     | <br>75 m |
|-----------------|----------|
| Outdoor Area:   | <br>0 m  |
| No. of Bedrooms | 1        |

| GFA Indoor:      | 110 m <sup>2</sup> |
|------------------|--------------------|
| Outdoor Area:    | 9 m <sup>2</sup>   |
| No. of Bedrooms: | <br>2              |

#### 1 Bedroom



## 2 Bedrooms Apartments



## **Apartments**

| GFA Indoor:      | 155 m |
|------------------|-------|
| Outdoor Area:    | 14 m  |
| No. of Bedrooms. | 3     |

## 3 Bedrooms



## 03 Middle Sky villa

# GFA Indoor: 195 m² Outdoor Area: 25 m² No. of Bedrooms: 3

#### First Floor



#### **Second Floor**



## Corner Sky villa

# GFA Indoor: 195 m² Outdoor Area: 99 m² No. of Bedrooms: 3

### First Floor



#### Second Floor



## 04 Garden villa

| GFA Indoor: ——   | 195 m    |
|------------------|----------|
| Outdoor Area:    | <br>44 m |
| No. of Bedrooms: | ;        |

### **Ground Floor**



### First Floor



## **05 Penthouses**

| GFA Indoor:      | <br>170 m² |
|------------------|------------|
| Outdoor Area:    | <br>65 m²  |
| No. of Bedrooms: | <br>2      |

| GFA Indoor:      | 185 m <sup>2</sup> |
|------------------|--------------------|
| Outdoor Area:    | 63 m <sup>2</sup>  |
| No. of Bedrooms: | 3                  |

### 2 Bedrooms



### 3 Bedrooms







Alahlysabbour-om.com