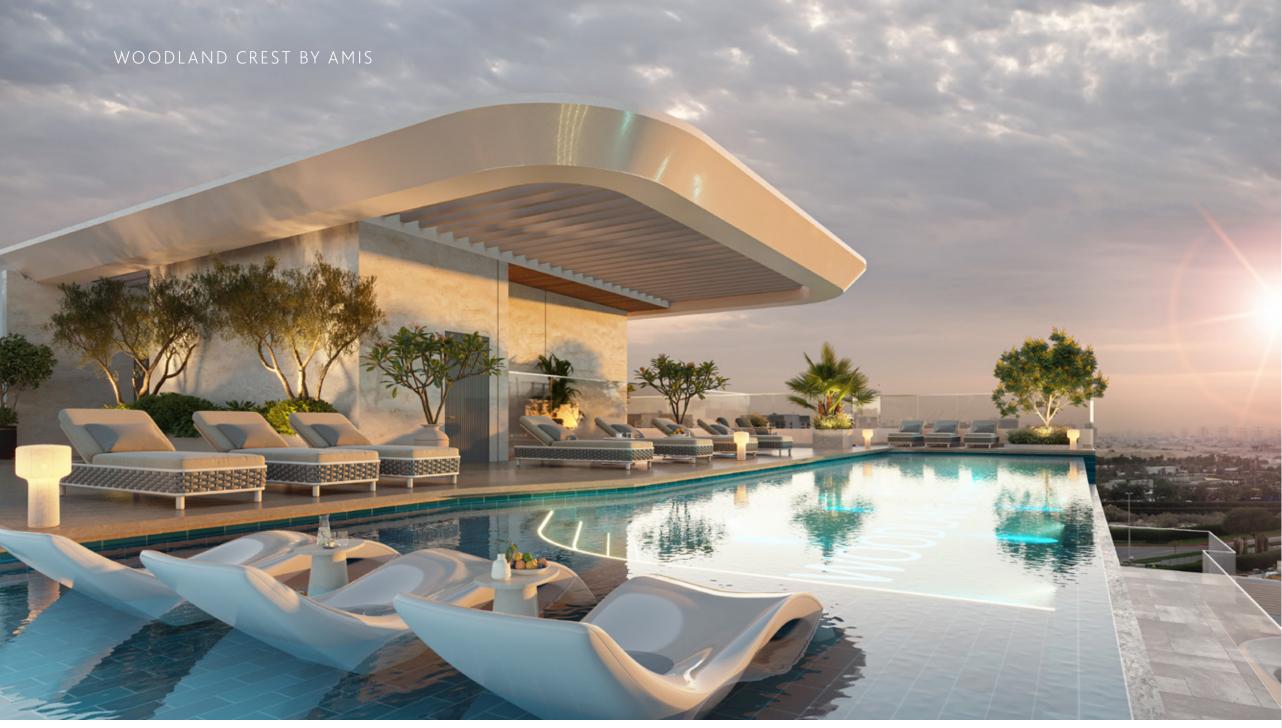

### AN OASIS IN THE AIR

Relax in splendour on Woodland Crest's rooftop where stunning city views and cool breezes elevate every moment. Chill out against the Dubai skyline, dive into the infinity pool, savour breezy brunches in the BBQ area or unwind with friends under starry skies. More actively, push your limits at the gym and recharge in the steam room or sauna. This is where mind and body find perfect harmony.