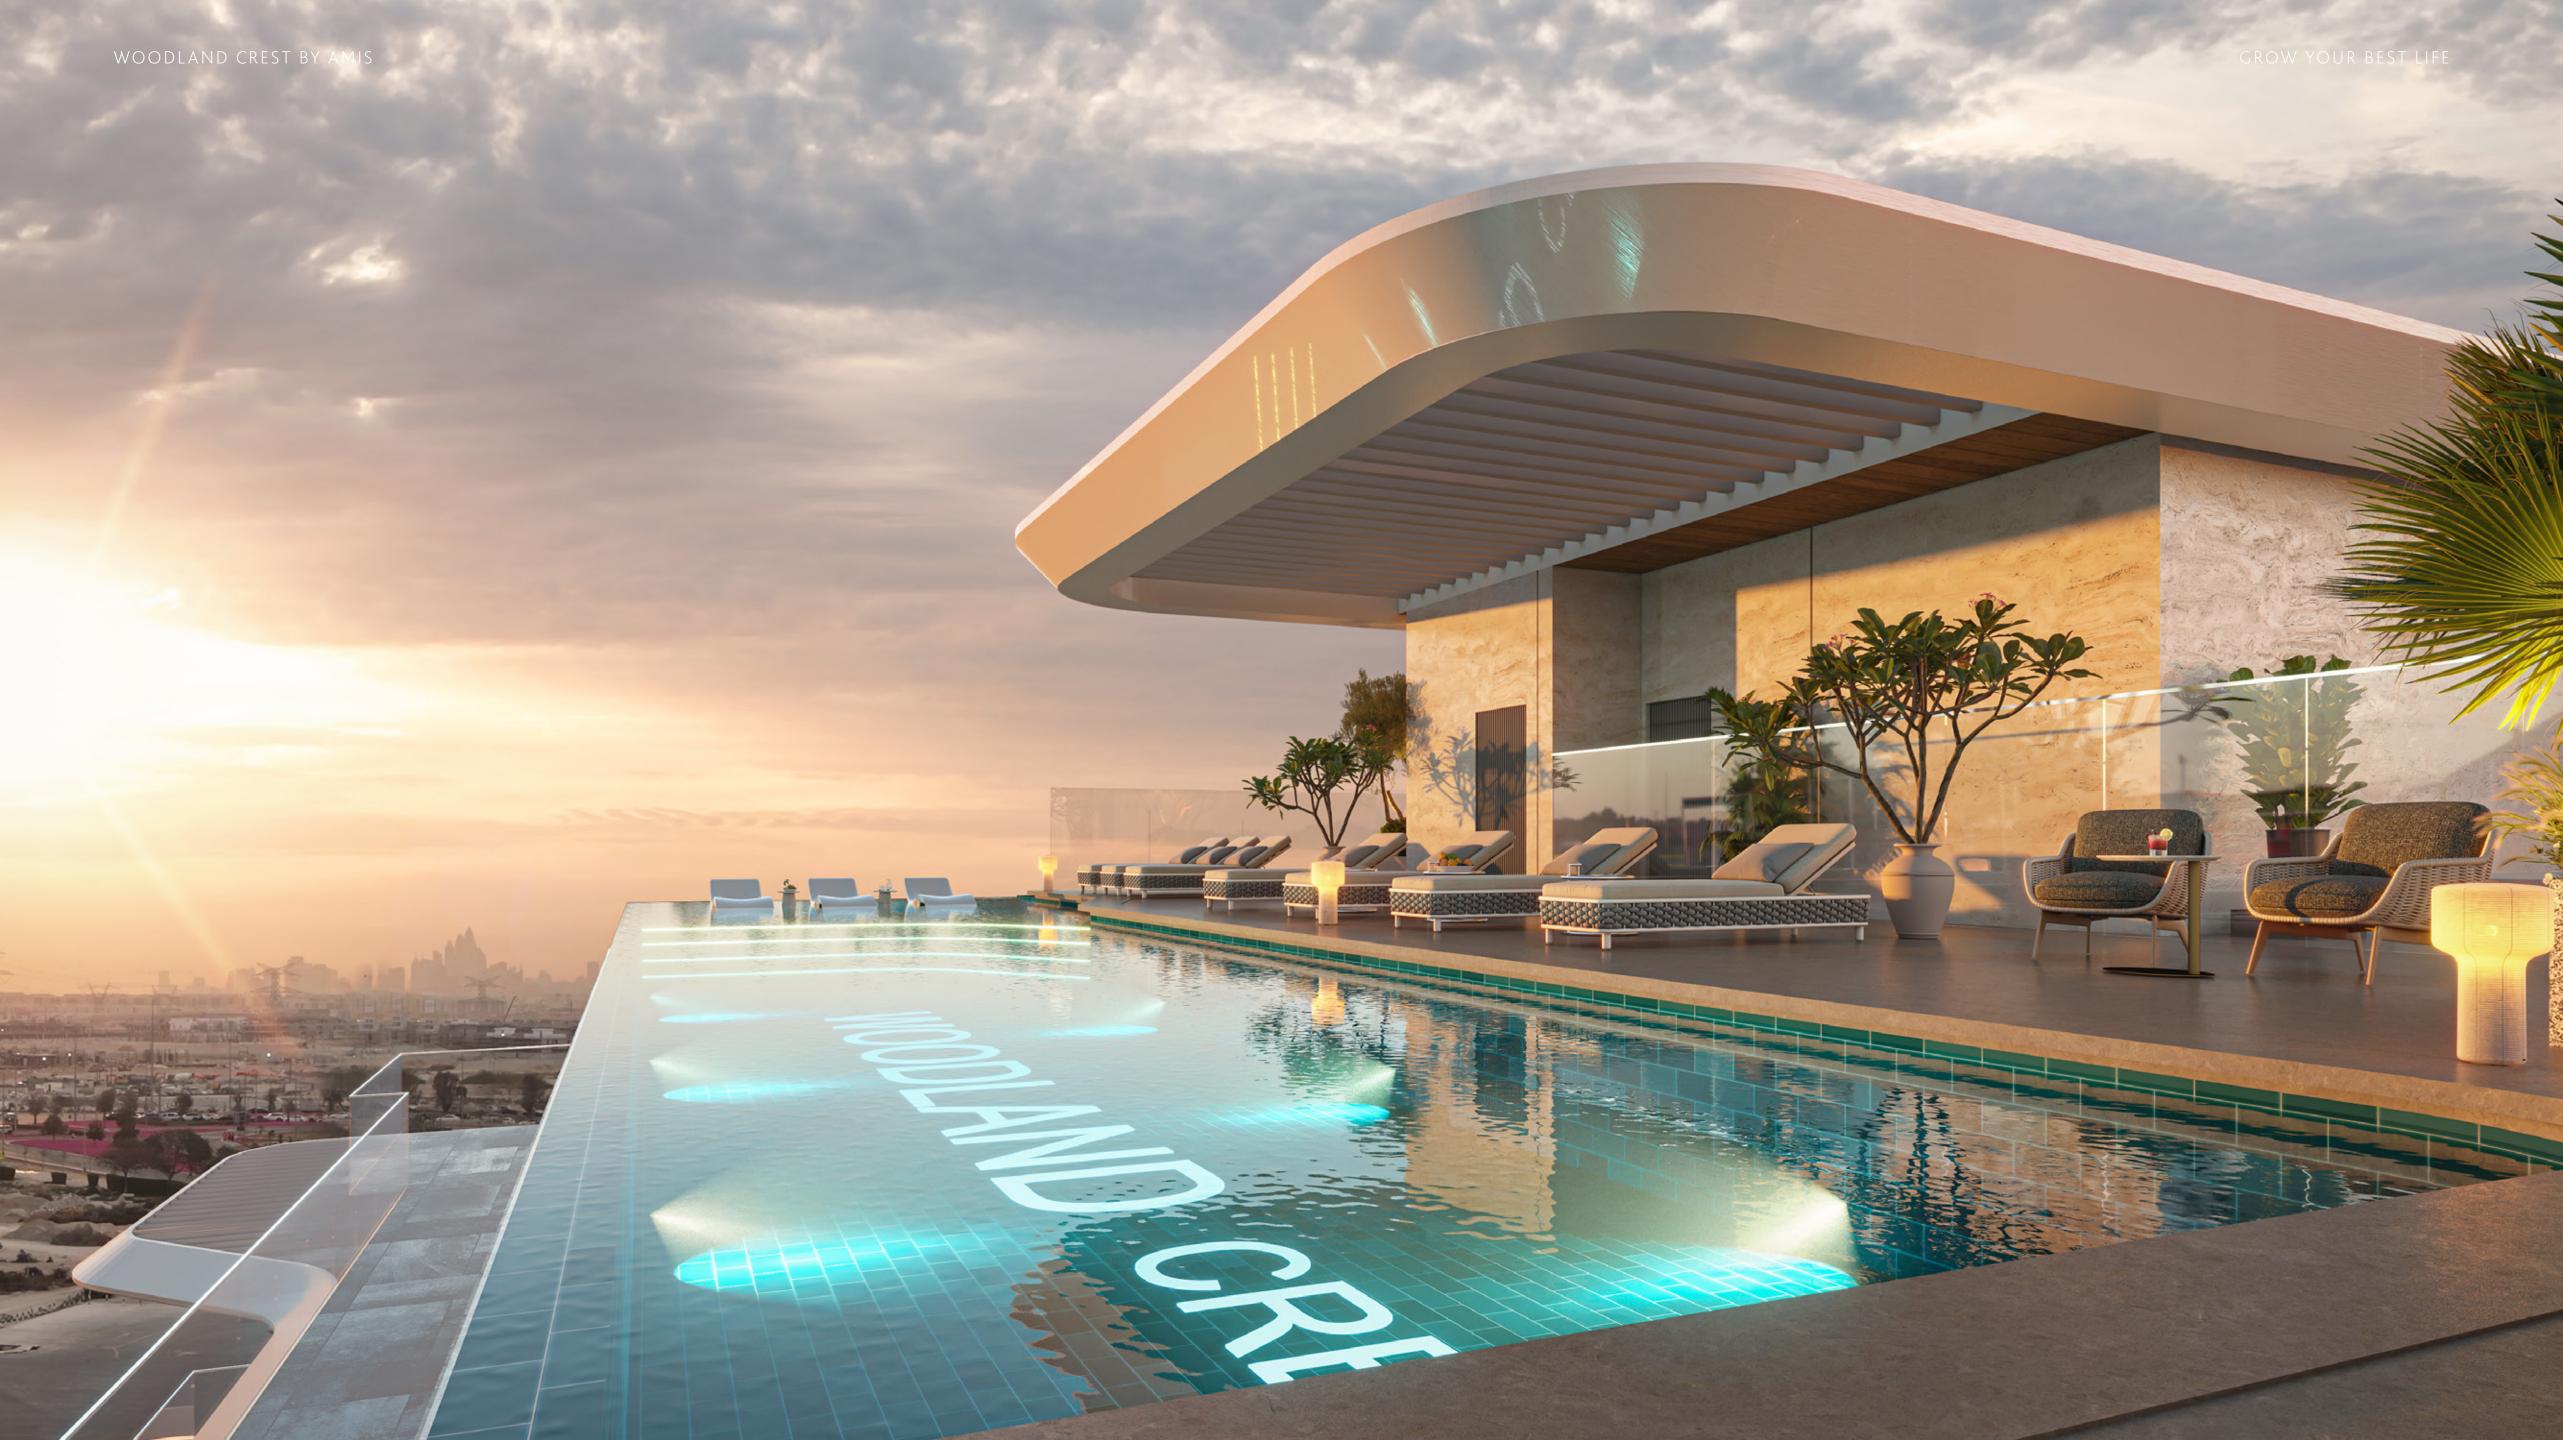

### AN OASIS IN THE AIR

Relax in splendour on Woodland Crest's rooftop where stunning city views and cool breezes elevate every moment. Chill out against the Dubai skyline, dive into the infinity pool, savour breezy brunches in the BBQ area or unwind with friends under starry skies. More actively, push your limits at the gym and recharge in the steam room or sauna. This is where mind and body find perfect harmony.