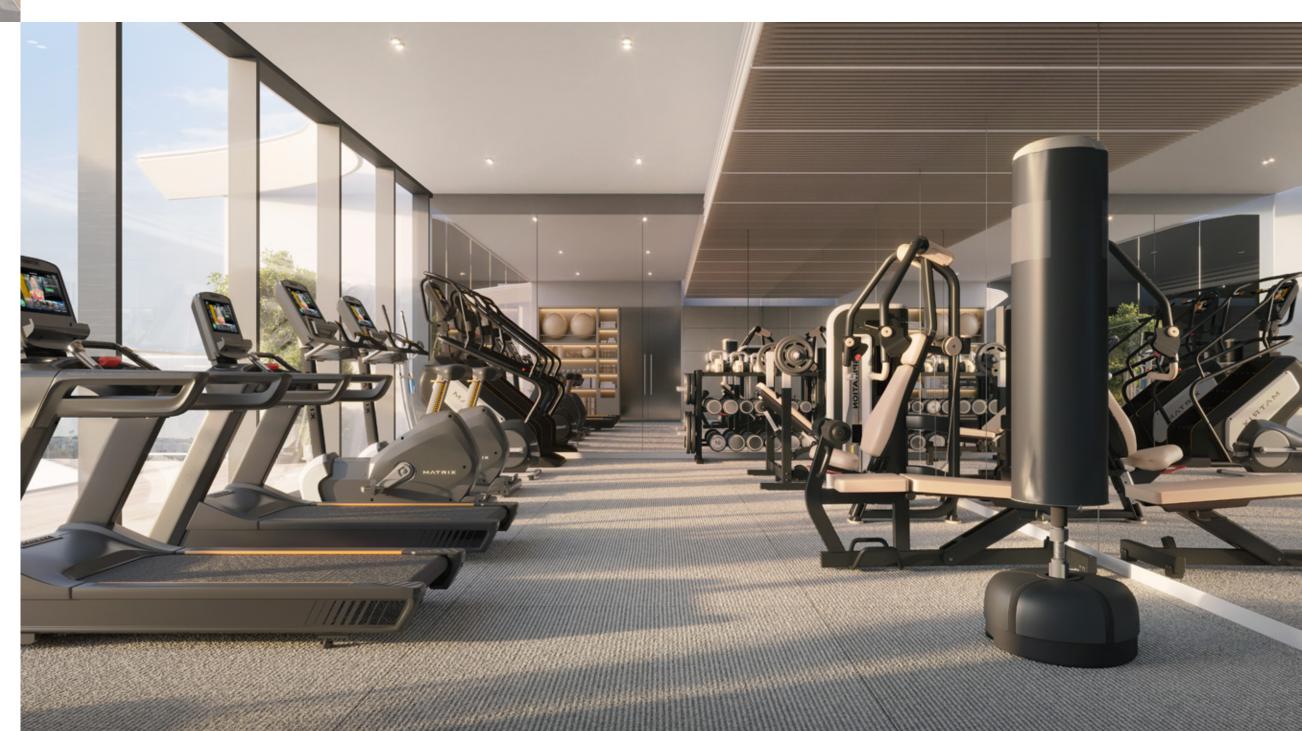

### AN OASIS IN THE AIR

Relax in splendour on Woodland Crest's rooftop where stunning city views and cool breezes elevate every moment. Chill out against the Dubai skyline, dive into the infinity pool, savour breezy brunches in the BBQ area or unwind with friends under starry skies. More actively, push your limits at the gym and recharge in the steam room or sauna. This is where mind and body find perfect harmony.