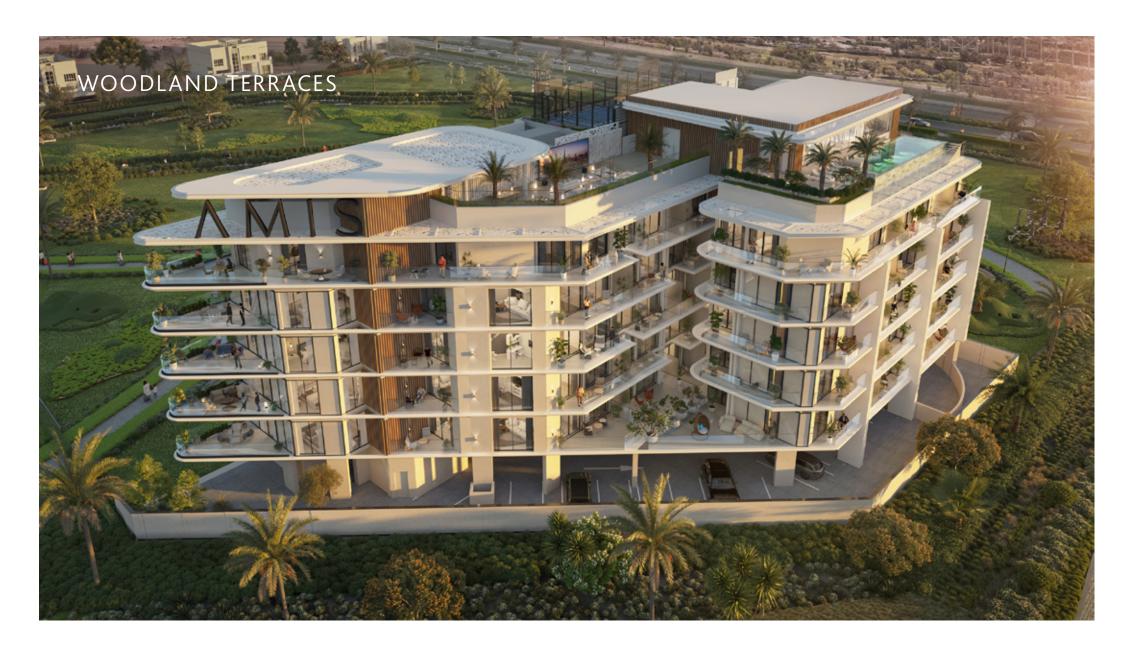

### OUR MILESTONE PROJECTS

AMIS Development's latest creations—Woodland Terraces and Woodland Residences, both located in District 11, Meydan, and on track for handovers in 2027—showcase our commitment to innovative and tranquil living. Woodland Terraces fuses modern design with natural elements for an inspiring, functional space, while Woodland Residences, an exclusive villa community with surfaces by Automobil Lamborghini, blends urban elegance with everyday practicality. Whether you're seeking a sophisticated home or a smart investment, these projects deliver an elevated, timeless living experience in one of Dubai's most coveted neighbourhoods.