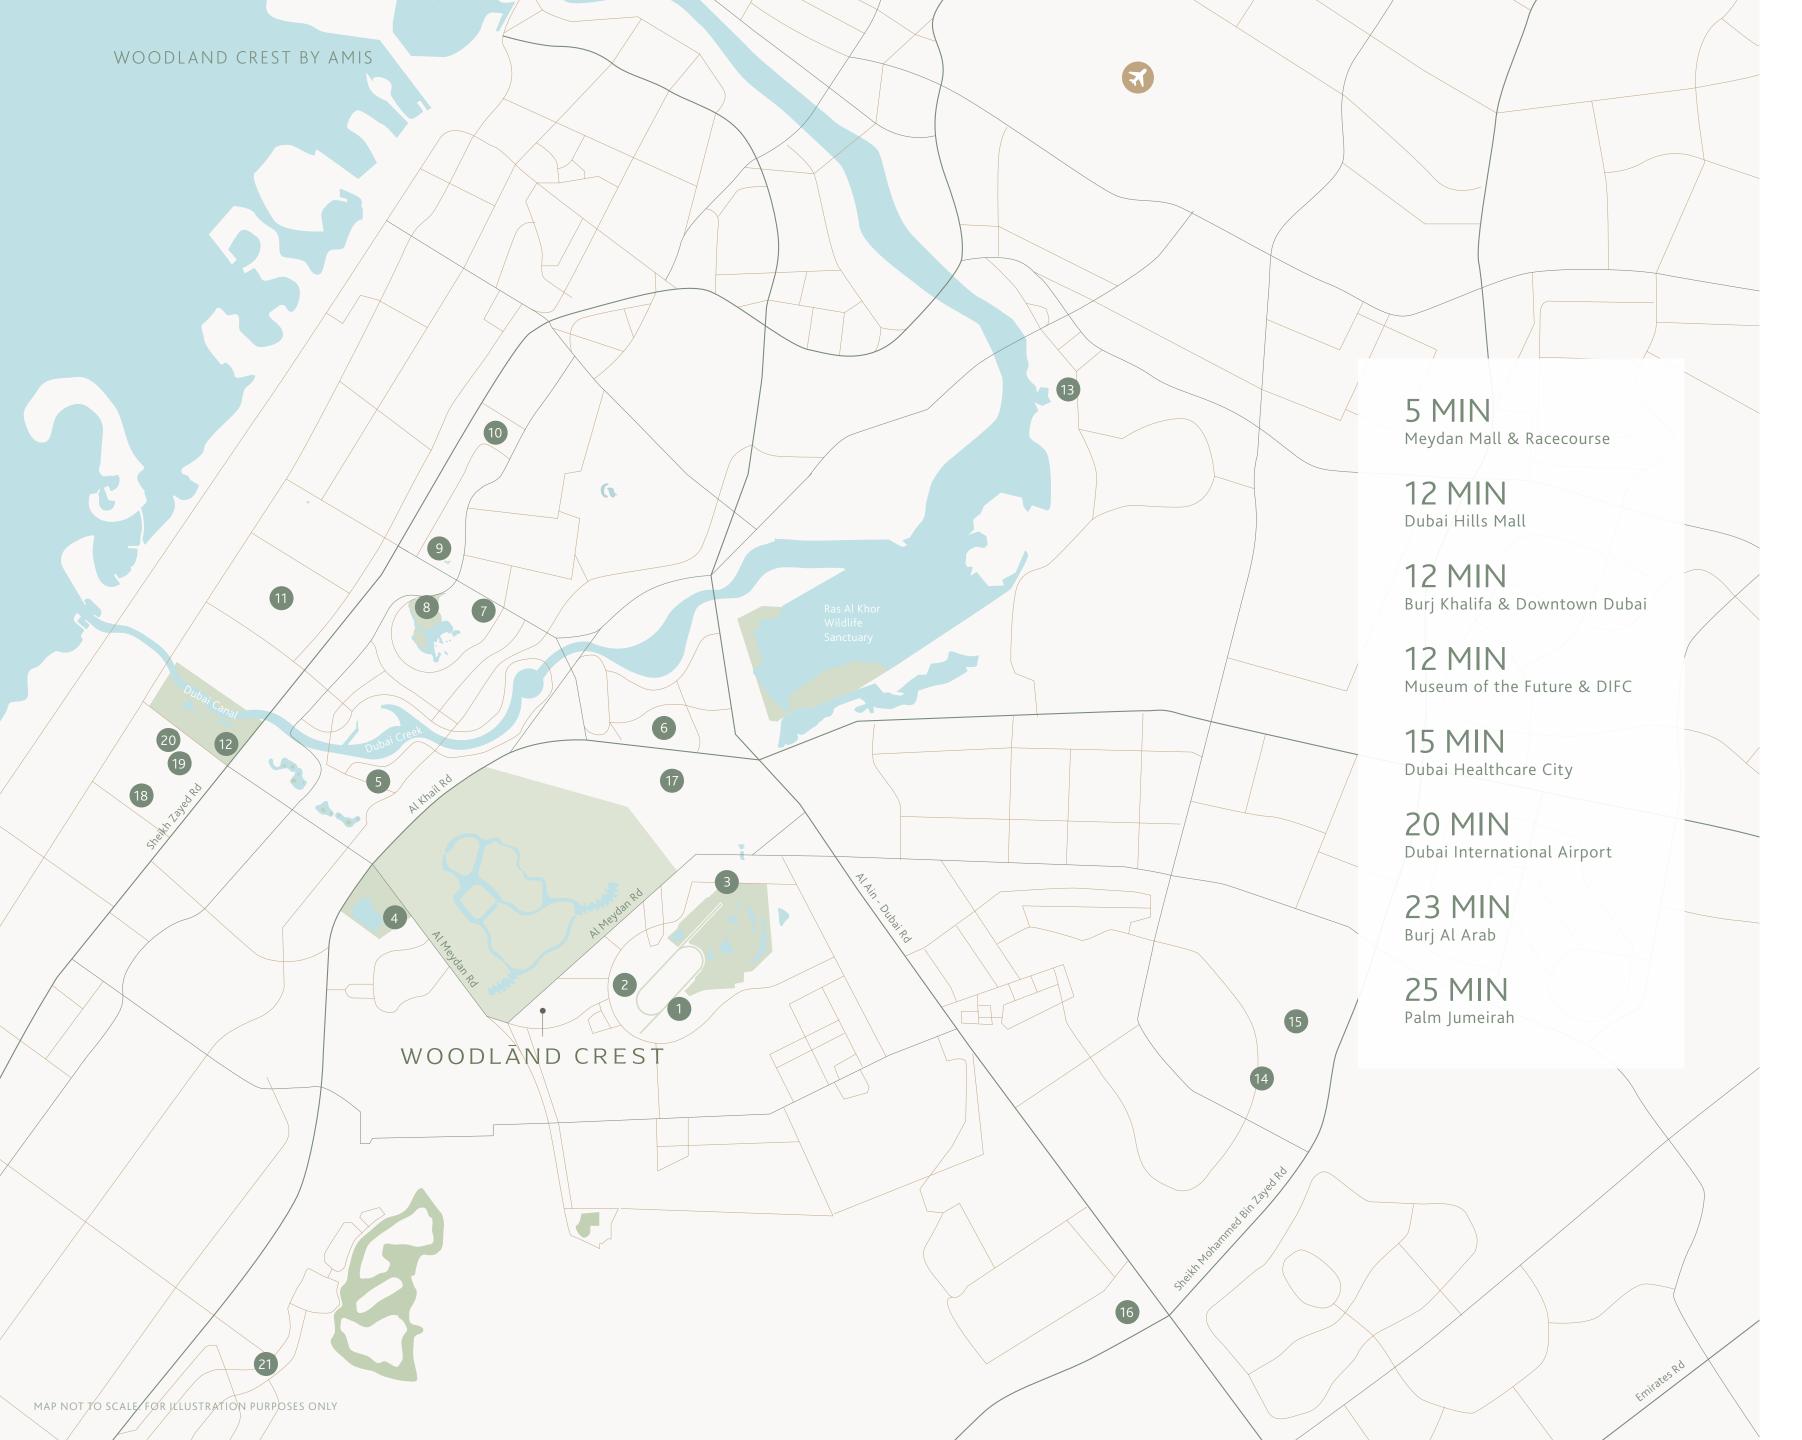

### PEACEFUL LIVING, PERFECT LOCATION

Just 4 kilometres from Downtown Dubai, Woodland Crest is 5 minutes from the Meydan Racecourse, 23 minutes from the iconic Burj Al Arab, and 20 minutes from Dubai International Airport. Nestled in the heart of the city, it offers the perfect balance of convenience and tranquillity – a peaceful place to thrive.

- 1. Meydan Racecourse
- 2. The Meydan Hotel
- 3. Meydan Golf
- 4. Al Quoz Pond Park
- 5. Business Bay
- 6. Dubai Design District
- 7. Dubai Mall
- 8. Burj Khalifa
- 9. DIFC
- 10. Jumeirah Emirates Towers
- 11. Al Wasl
- 12. Safa Park
- 13. Dubai Festival City Mall
- 14. Repton School Dubai
- 15. Kings' School Nad Al Sheba
- 16. Kent College Dubai
- 17. Hartland International School Dubai
- 18. GEMS Jumeirah Primary School
- 19. Jumeirah English Speaking School
- 20. Medcare Hospital Al Safa
- 21. King's College Hospital, Dubai Hills

### WOODLAND CREST MASTERPLAN

WOODLAND CREST BY AMIS