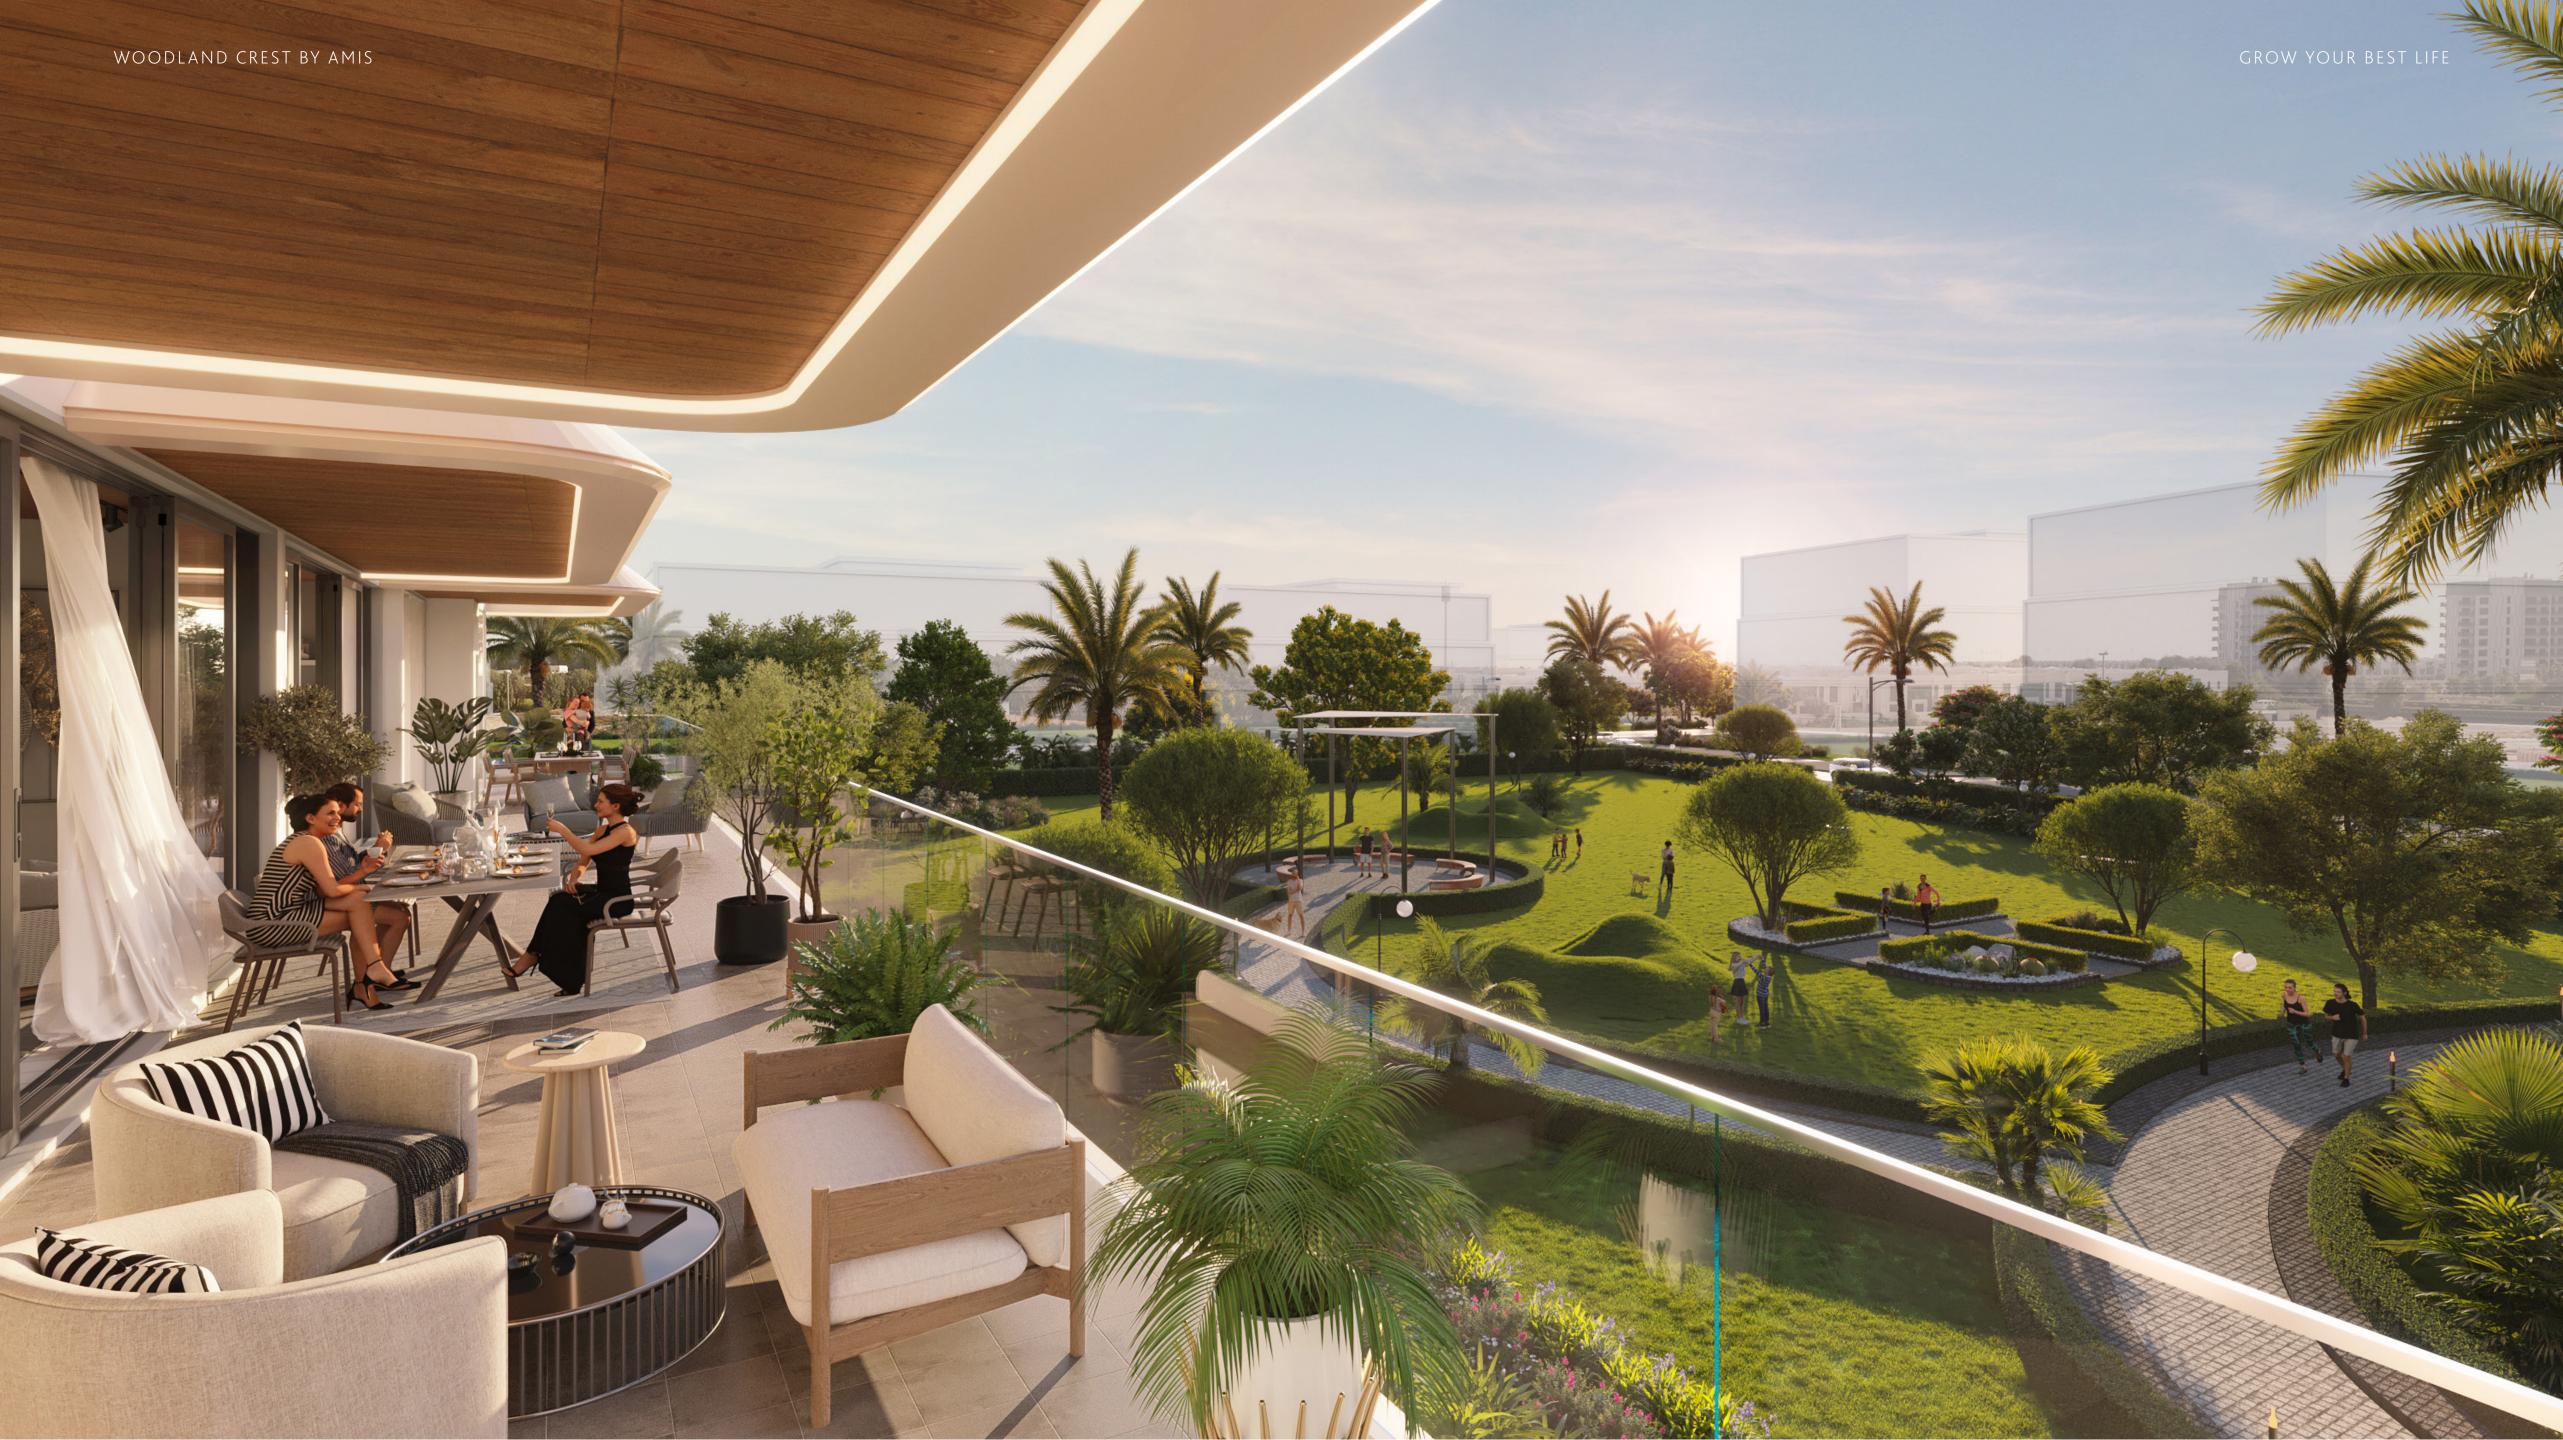

# SPACE TO KICK BACK AND BREATHE

WOODLAND CREST BY AMIS

When the ambience is right, life is effortless and Woodland Crest has been designed as low-density construction with clean lines and smart materials that reflect local heritage. The generous views provide an inviting atmosphere – an effect replicated on the façades which accentuate refined beauty with strong visual harmonics. As a result, every single unit feels both open and inviting.

### AN OASIS IN THE AIR

Relax in splendour on Woodland Crest's rooftop where stunning city views and cool breezes elevate every moment. Chill out against the Dubai skyline, dive into the infinity pool, savour breezy brunches in the BBQ area or unwind with friends under starry skies. More actively, push your limits at the gym and recharge in the steam room or sauna. This is where mind and body find perfect harmony.

At Woodland Crest, well-being is built into the cycle of every day. Enjoy lush green spaces and rooftop retreats that let you escape the city's hustle without leaving it behind. Here, a strong community vibe and exceptional facilities blend with a chilled ambience, close to the beating heart of a vibrant metropolis.