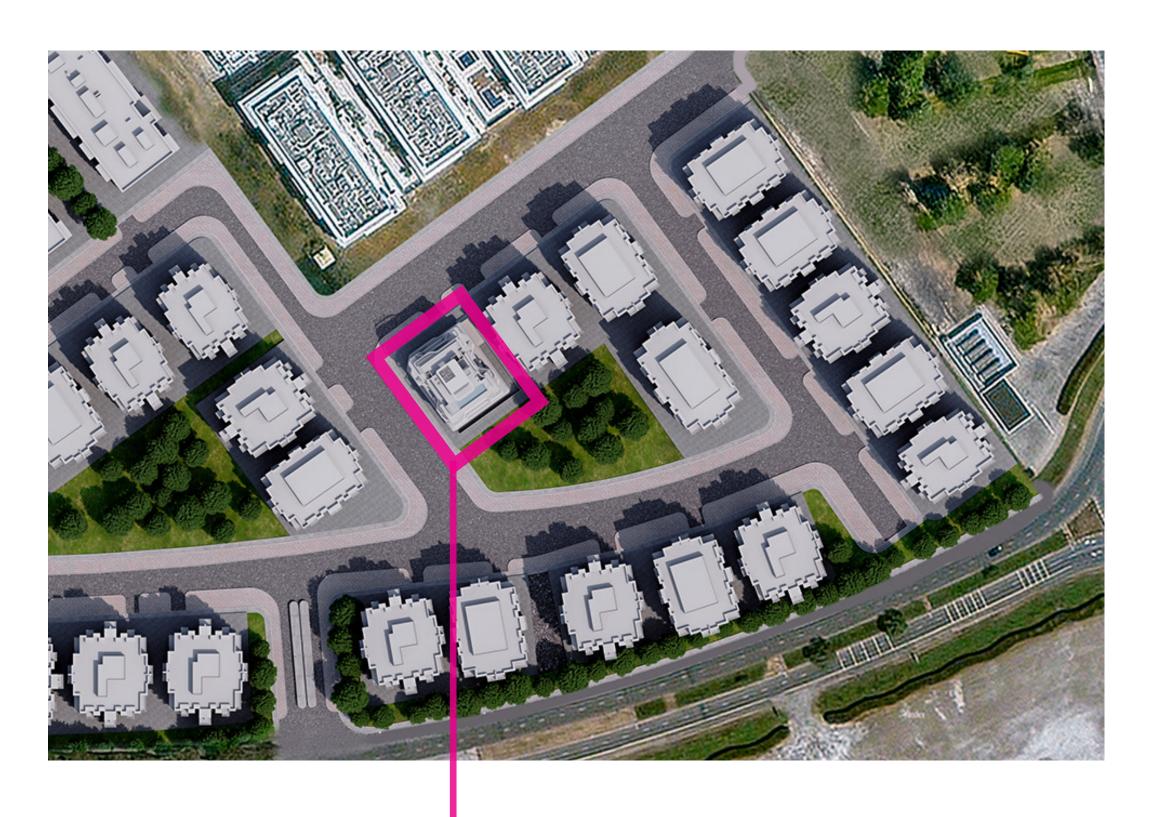

ecourse, 23 minutes from the iconic Burj Al Arab, and 20 minutes from Dubai International Airport. Nestled in the heart of the city, it offers the perfect balance of convenience and tranquillity – a peaceful place to thrive.

- 1. Meydan Racecourse
- 2. The Meydan Hotel
- 3. Meydan Golf
- 4. Al Quoz Pond Park
- 5. Business Bay
- 6. Dubai Design District
- 7. Dubai Mall
- 8. Burj Khalifa
- 9. DIFC
- 10. Jumeirah Emirates Towers
- 11. Al Wasl
- 12. Safa Park
- 13. Dubai Festival City Mall
- 14. Repton School Dubai
- 15. Kings' School Nad Al Sheba
- 16. Kent College Dubai
- 17. Hartland International School Dubai
- 18. GEMS Jumeirah Primary School
- 19. Jumeirah English Speaking School
- 20. Medcare Hospital Al Safa
- 21. King's College Hospital, Dubai Hills



### WOODLAND CREST MASTERPLAN



WOODLAND CREST BY AMIS

### URBAN VIBE MEETS NATURAL ZEN

To find ultra-modern living in the midst of serene green spaces is the essence of Woodland Crest. Enjoy parks, leading schools, and superior healthcare alongside stylish apartments, and chic dining and entertainment hubs. Here, nature and cutting-edge design unite, creating opportunities for more elevated living day and night.













WOODLAND CREST BY AMIS







### A COMMUNITY BUILT F O R W E L L - B E I N G

At Woodland Crest, every design detail counts across 50 unique residential units over the buzzing retail space on the ground floor. Choose a well ordered 1 Bedroom from 631 sq.ft. or a more spacious 2 Bedroom starting at 1,030 sq.ft. Each option maximises the potential of every square inch with ingenious modern touche