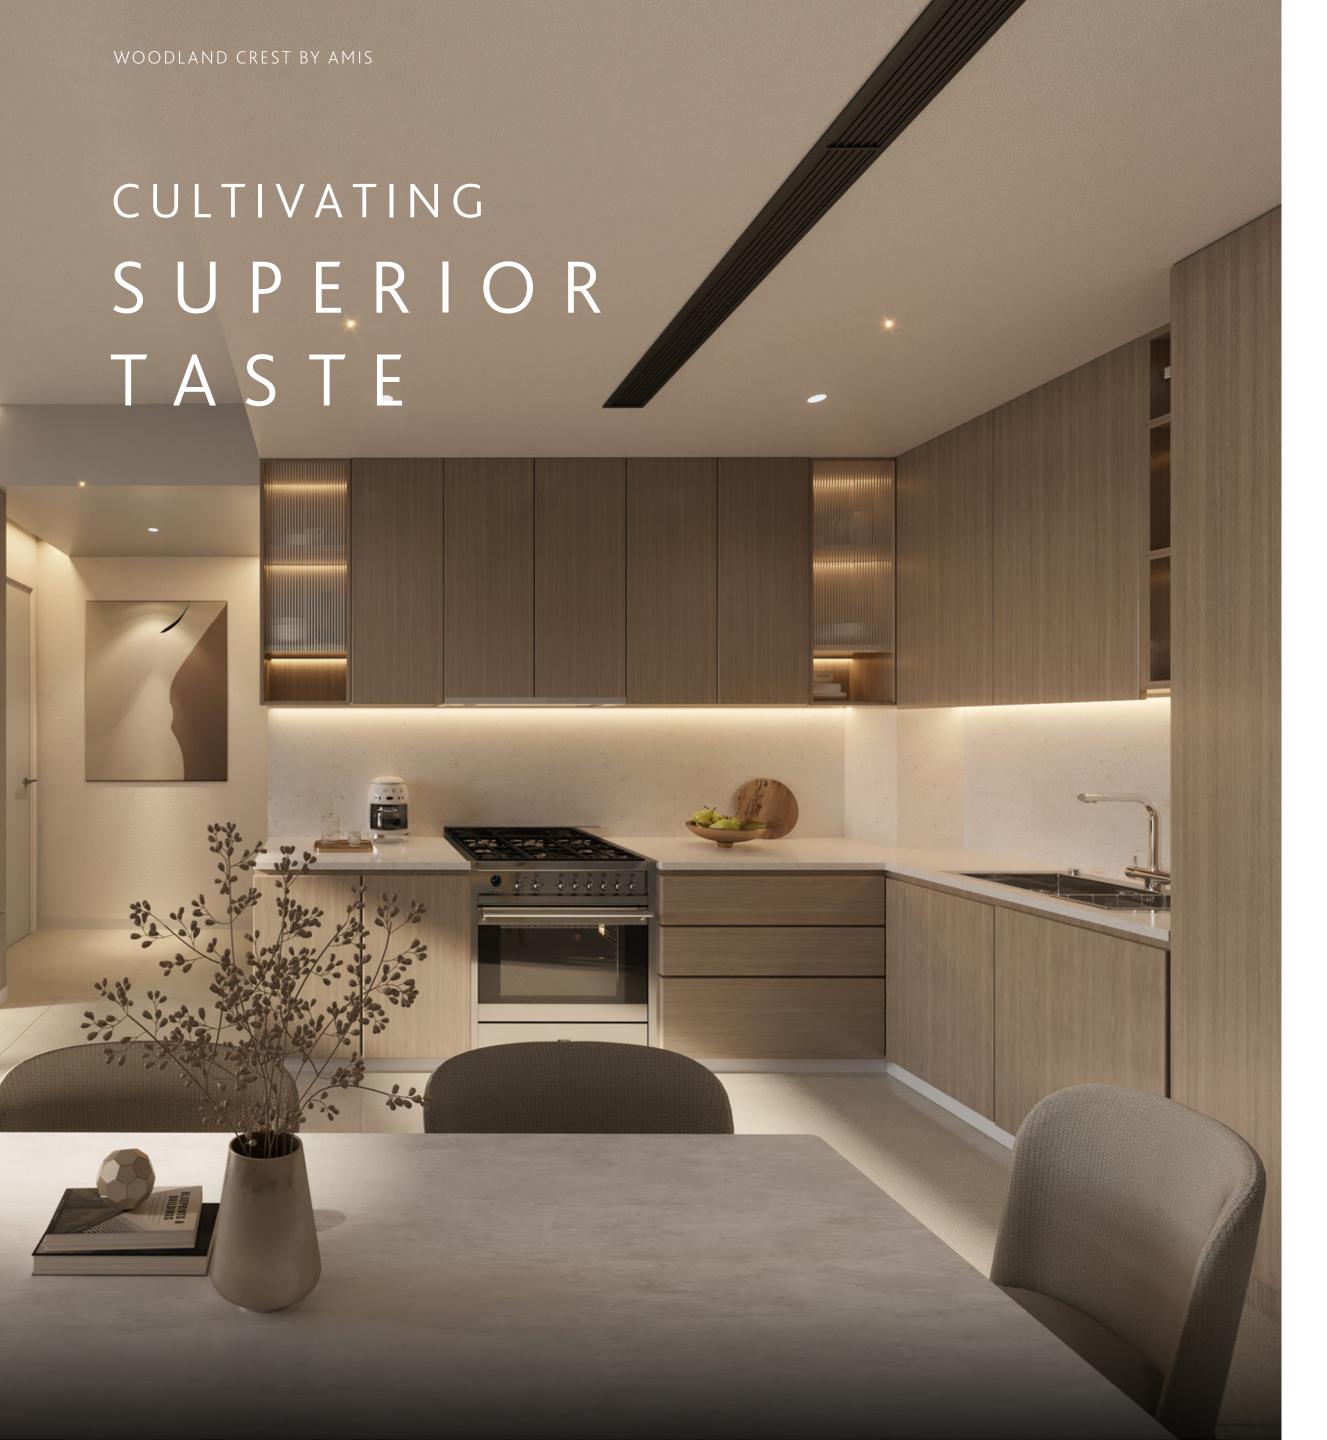

Believing the kitchen is the heart of the home, Woodland Crest has fitted them for excellence. Premium stone countertops, splashbacks, and trim concealed handles create a thoughtful and functional space. High-end appliances—integrated hob, chimney, fridge freezer, washerdryer, dishwasher, and oven—make cooking a delight and hosting effortless. So that every meal, solo or in company, is a celebration.