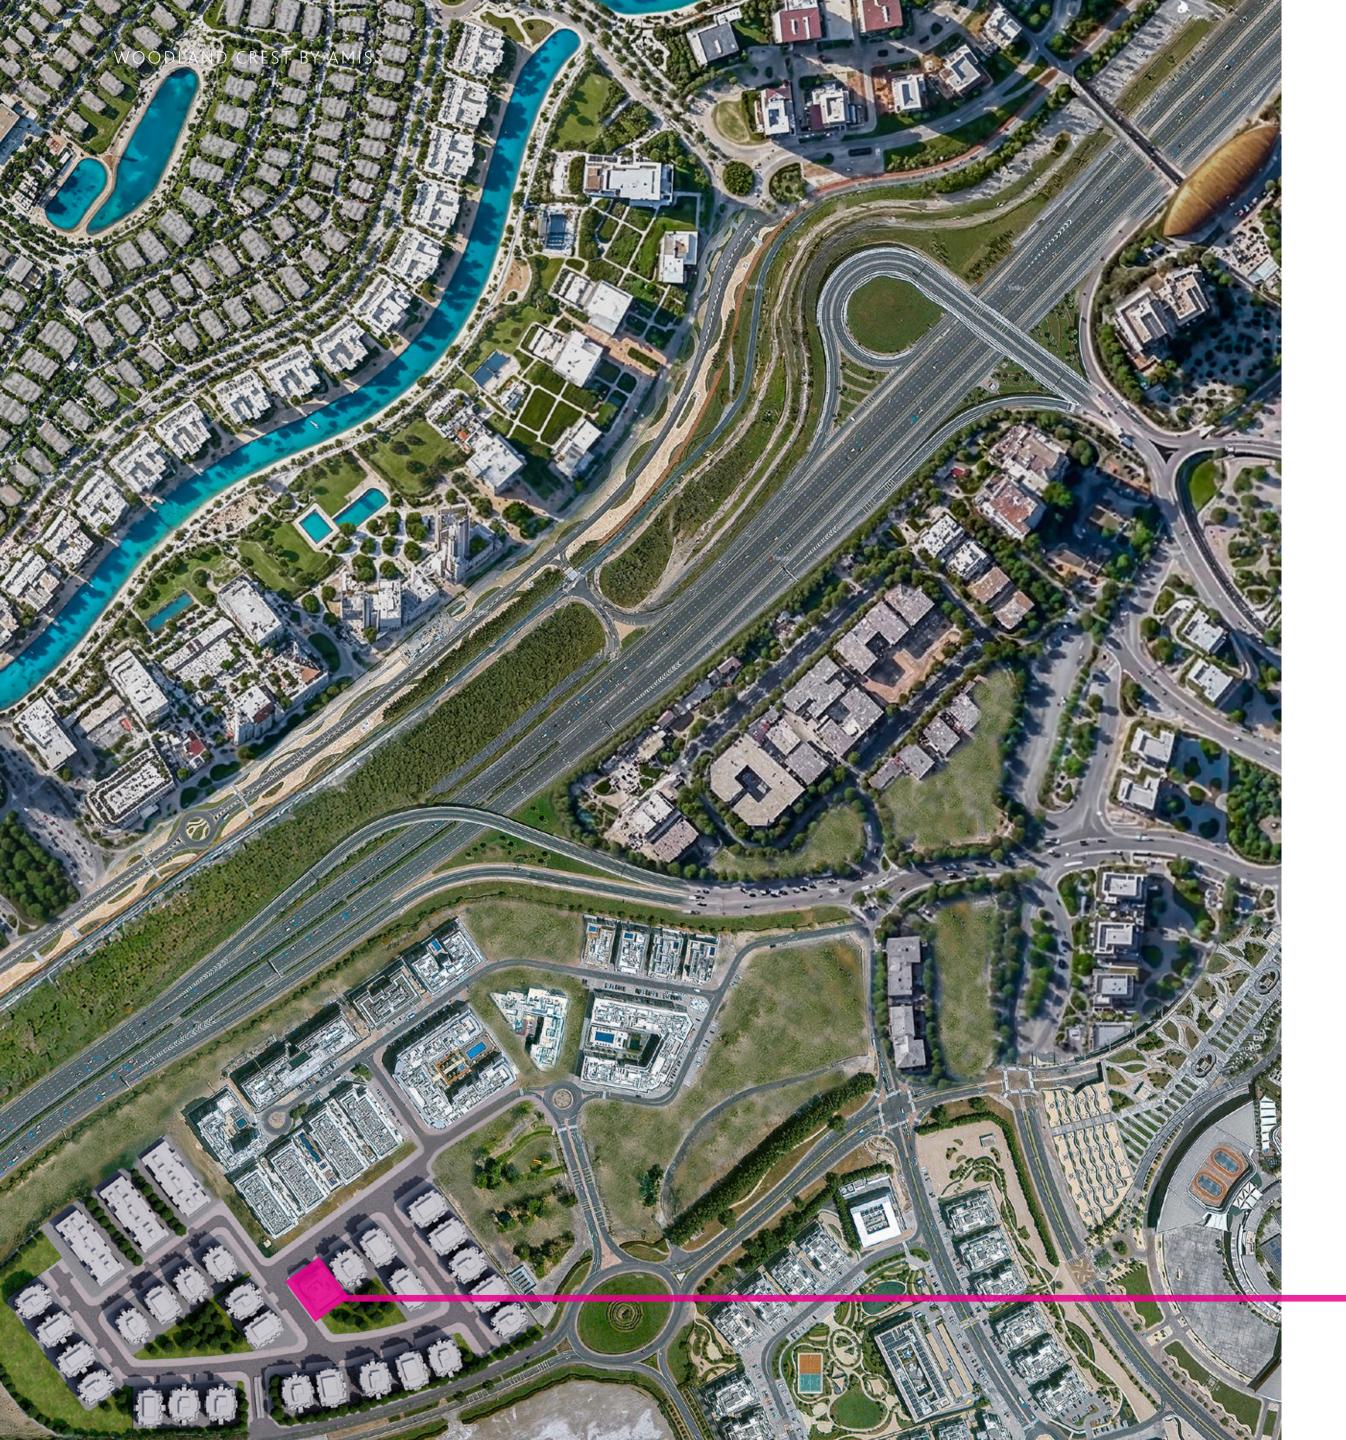

### PEACEFUL LIVING, PERFECT LOCATION

Just 4 kilometres from Downtown Dubai, Woodland Crest is 5 minutes from the Meydan Racecourse, 23 minutes from the iconic Burj Al Arab, and 20 minutes from Dubai International Airport. Nestled in the heart of the city, it offers the perfect balance of convenience and tranquillity – a peaceful place to thrive.

### WOODLAND CREST MASTERPLAN

WOODLAND CREST BY AMIS