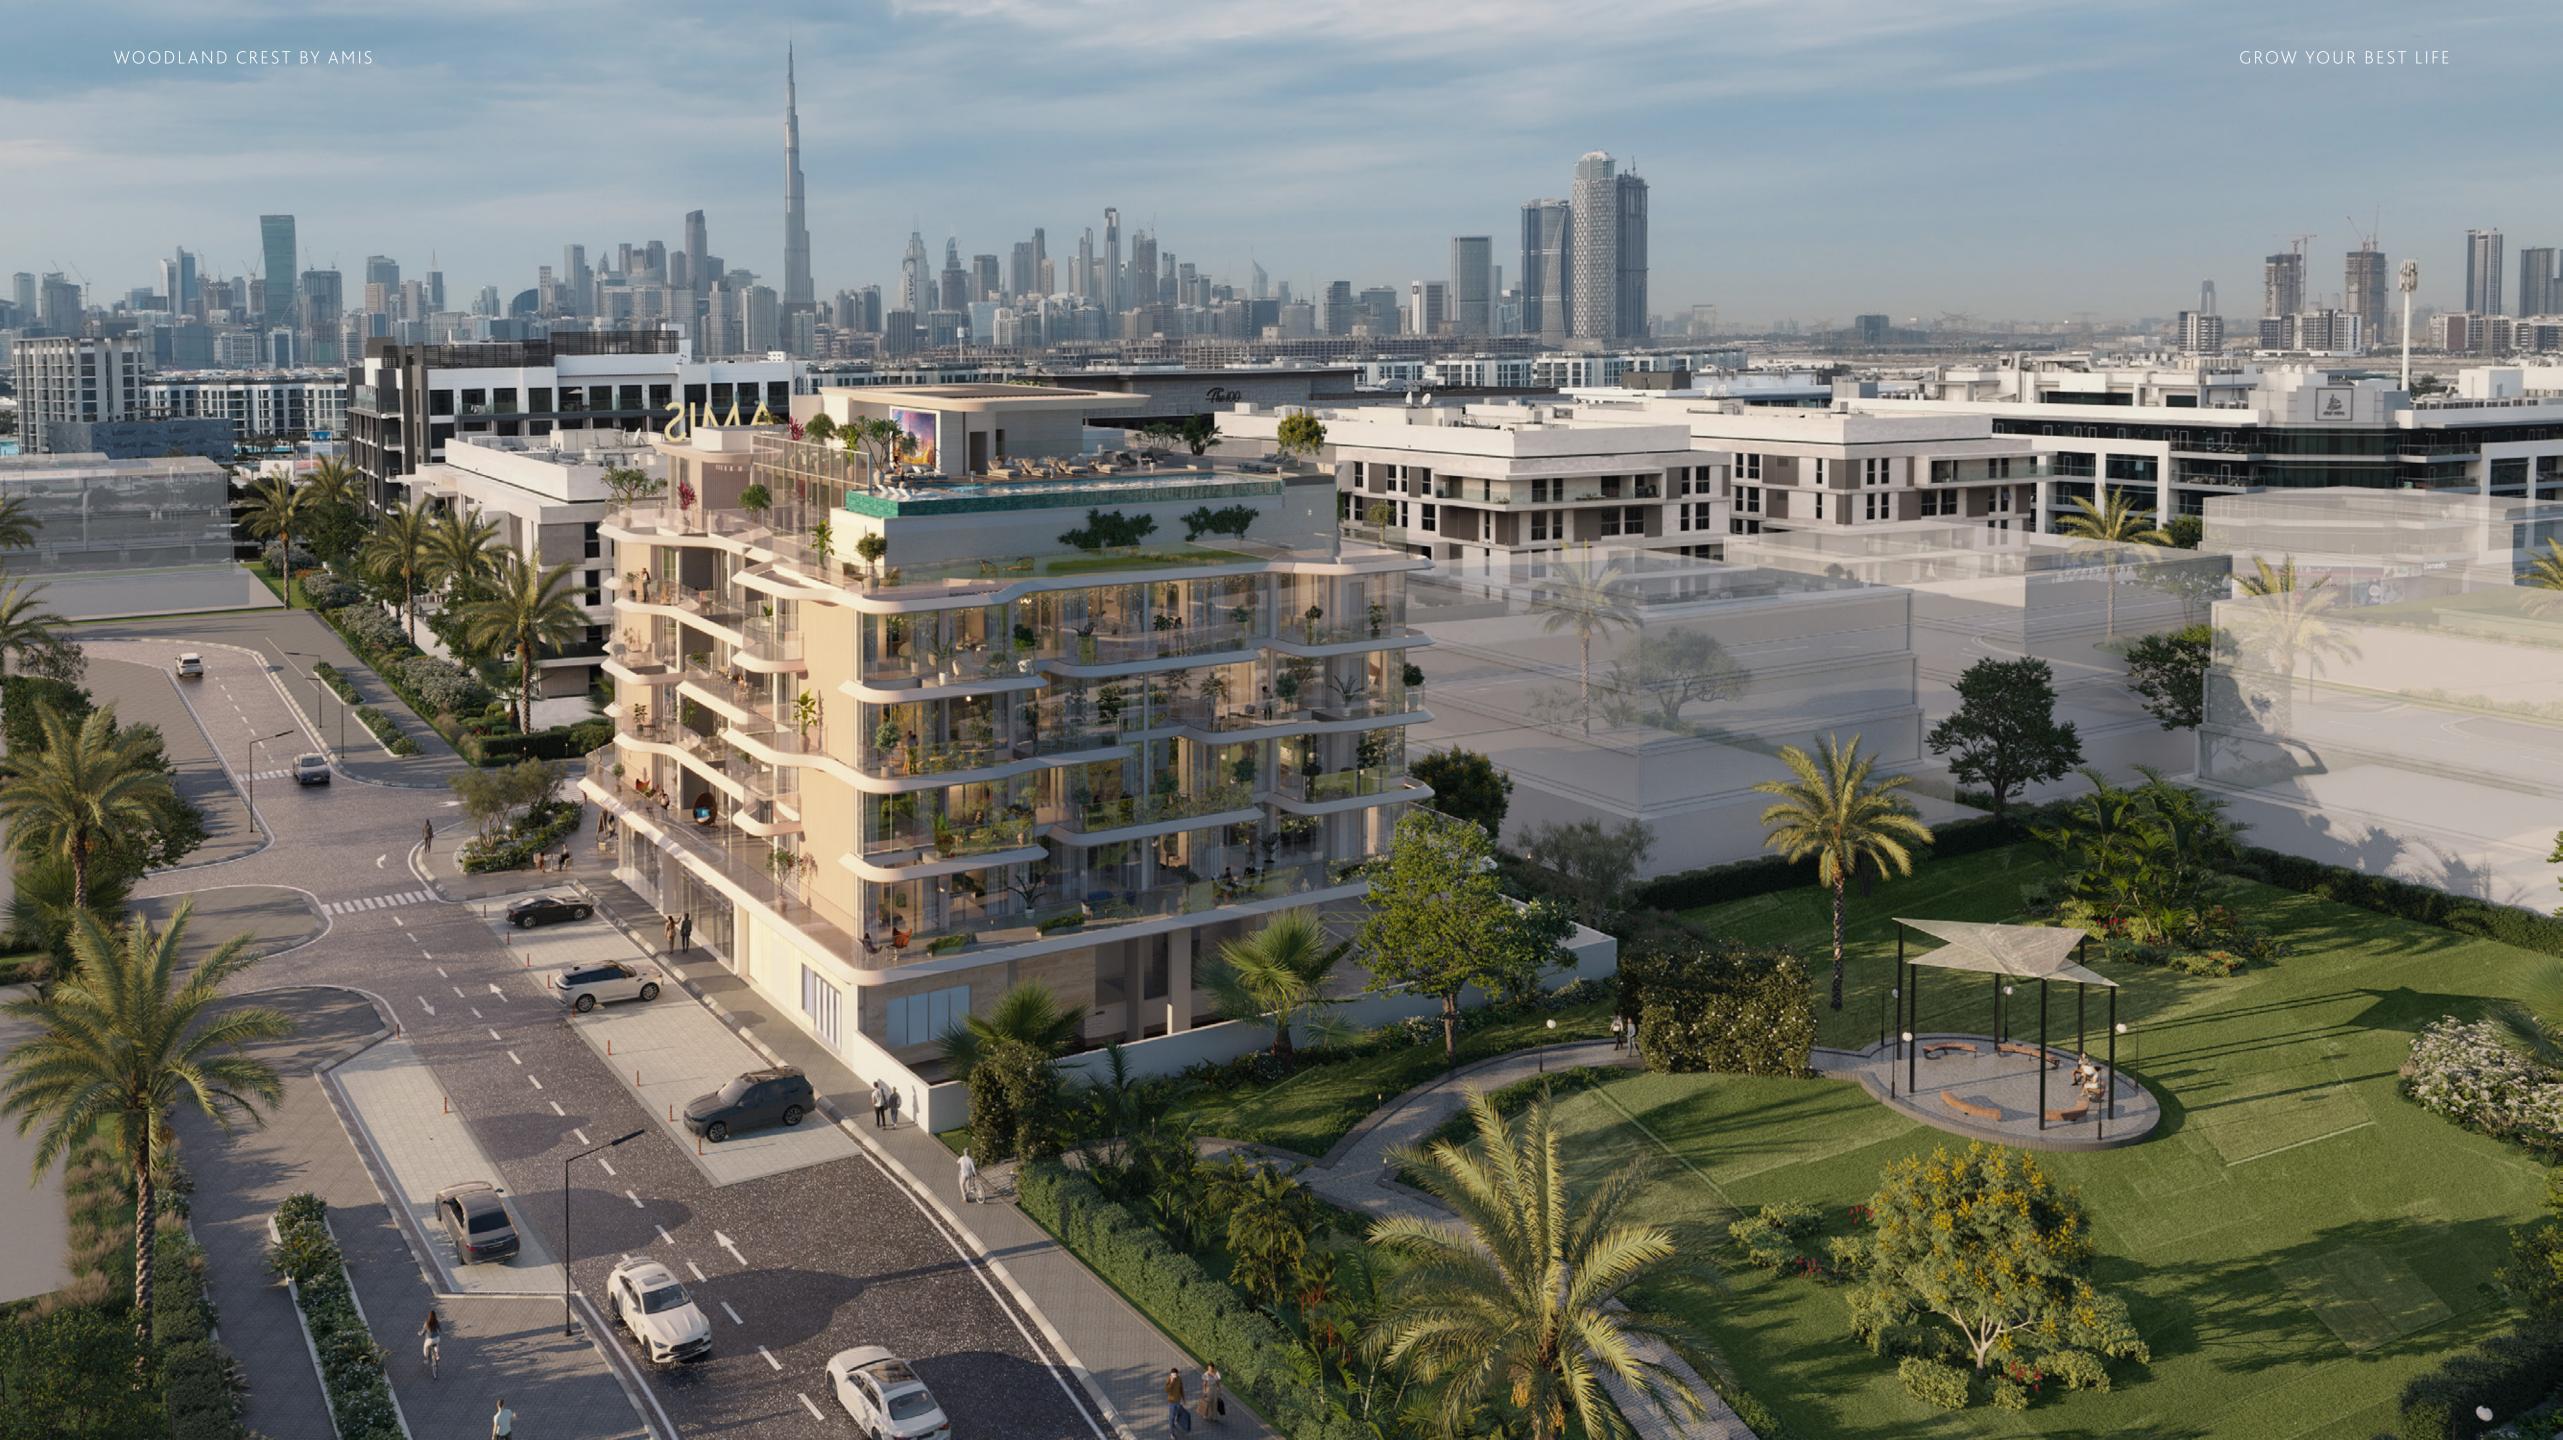

### PEACEFUL LIVING, PERFECT LOCATION

Just 4 kilometres from Downtown Dubai, Woodland Crest is 5 minutes from the Meydan Racecourse, 23 minutes from the iconic Burj Al Arab, and 20 minutes from Dubai International Airport. Nestled in the heart of the city, it offers the perfect balance of convenience and tranquillity – a peaceful place to thrive.

### WOODLAND CREST MASTERPLAN

WOODLAND CREST BY AMIS

### URBAN VIBE MEETS NATURAL ZEN

To find ultra-modern living in the midst of serene green spaces is the essence of Woodland Crest. Enjoy parks, leading schools, and superior healthcare alongside stylish apartments, and chic dining and entertainment hubs. Here, nature and cutting-edge design unite, creating opportunities for more elevated living day and night.

### A COMMUNITY BUILT F O R W E L L - B E I N G

At Woodland Crest, every design detail counts across 50 unique residential units over the buzzing retail space on the ground floor. Choose a well ordered 1 Bedroom from 631 sq.ft. or a more spacious 2 Bedroom starting at 1,030 sq.ft. Each option maximises the potential of every square inch with ingenious modern touches matched with timeless appeal.

# SPACE TO KICK BACK AND BREATHE

WOODLAND CREST BY AMIS

When the ambience is right, life is effortless and Woodland Crest has been designed as low-density construction with clean lines and smart materials that reflect local heritage. The generous views provide an inviting atmosphere – an effect replicated on the façades which accentuate refined beauty with strong visual harmonics. As a result, every single unit feels both open and inviting.