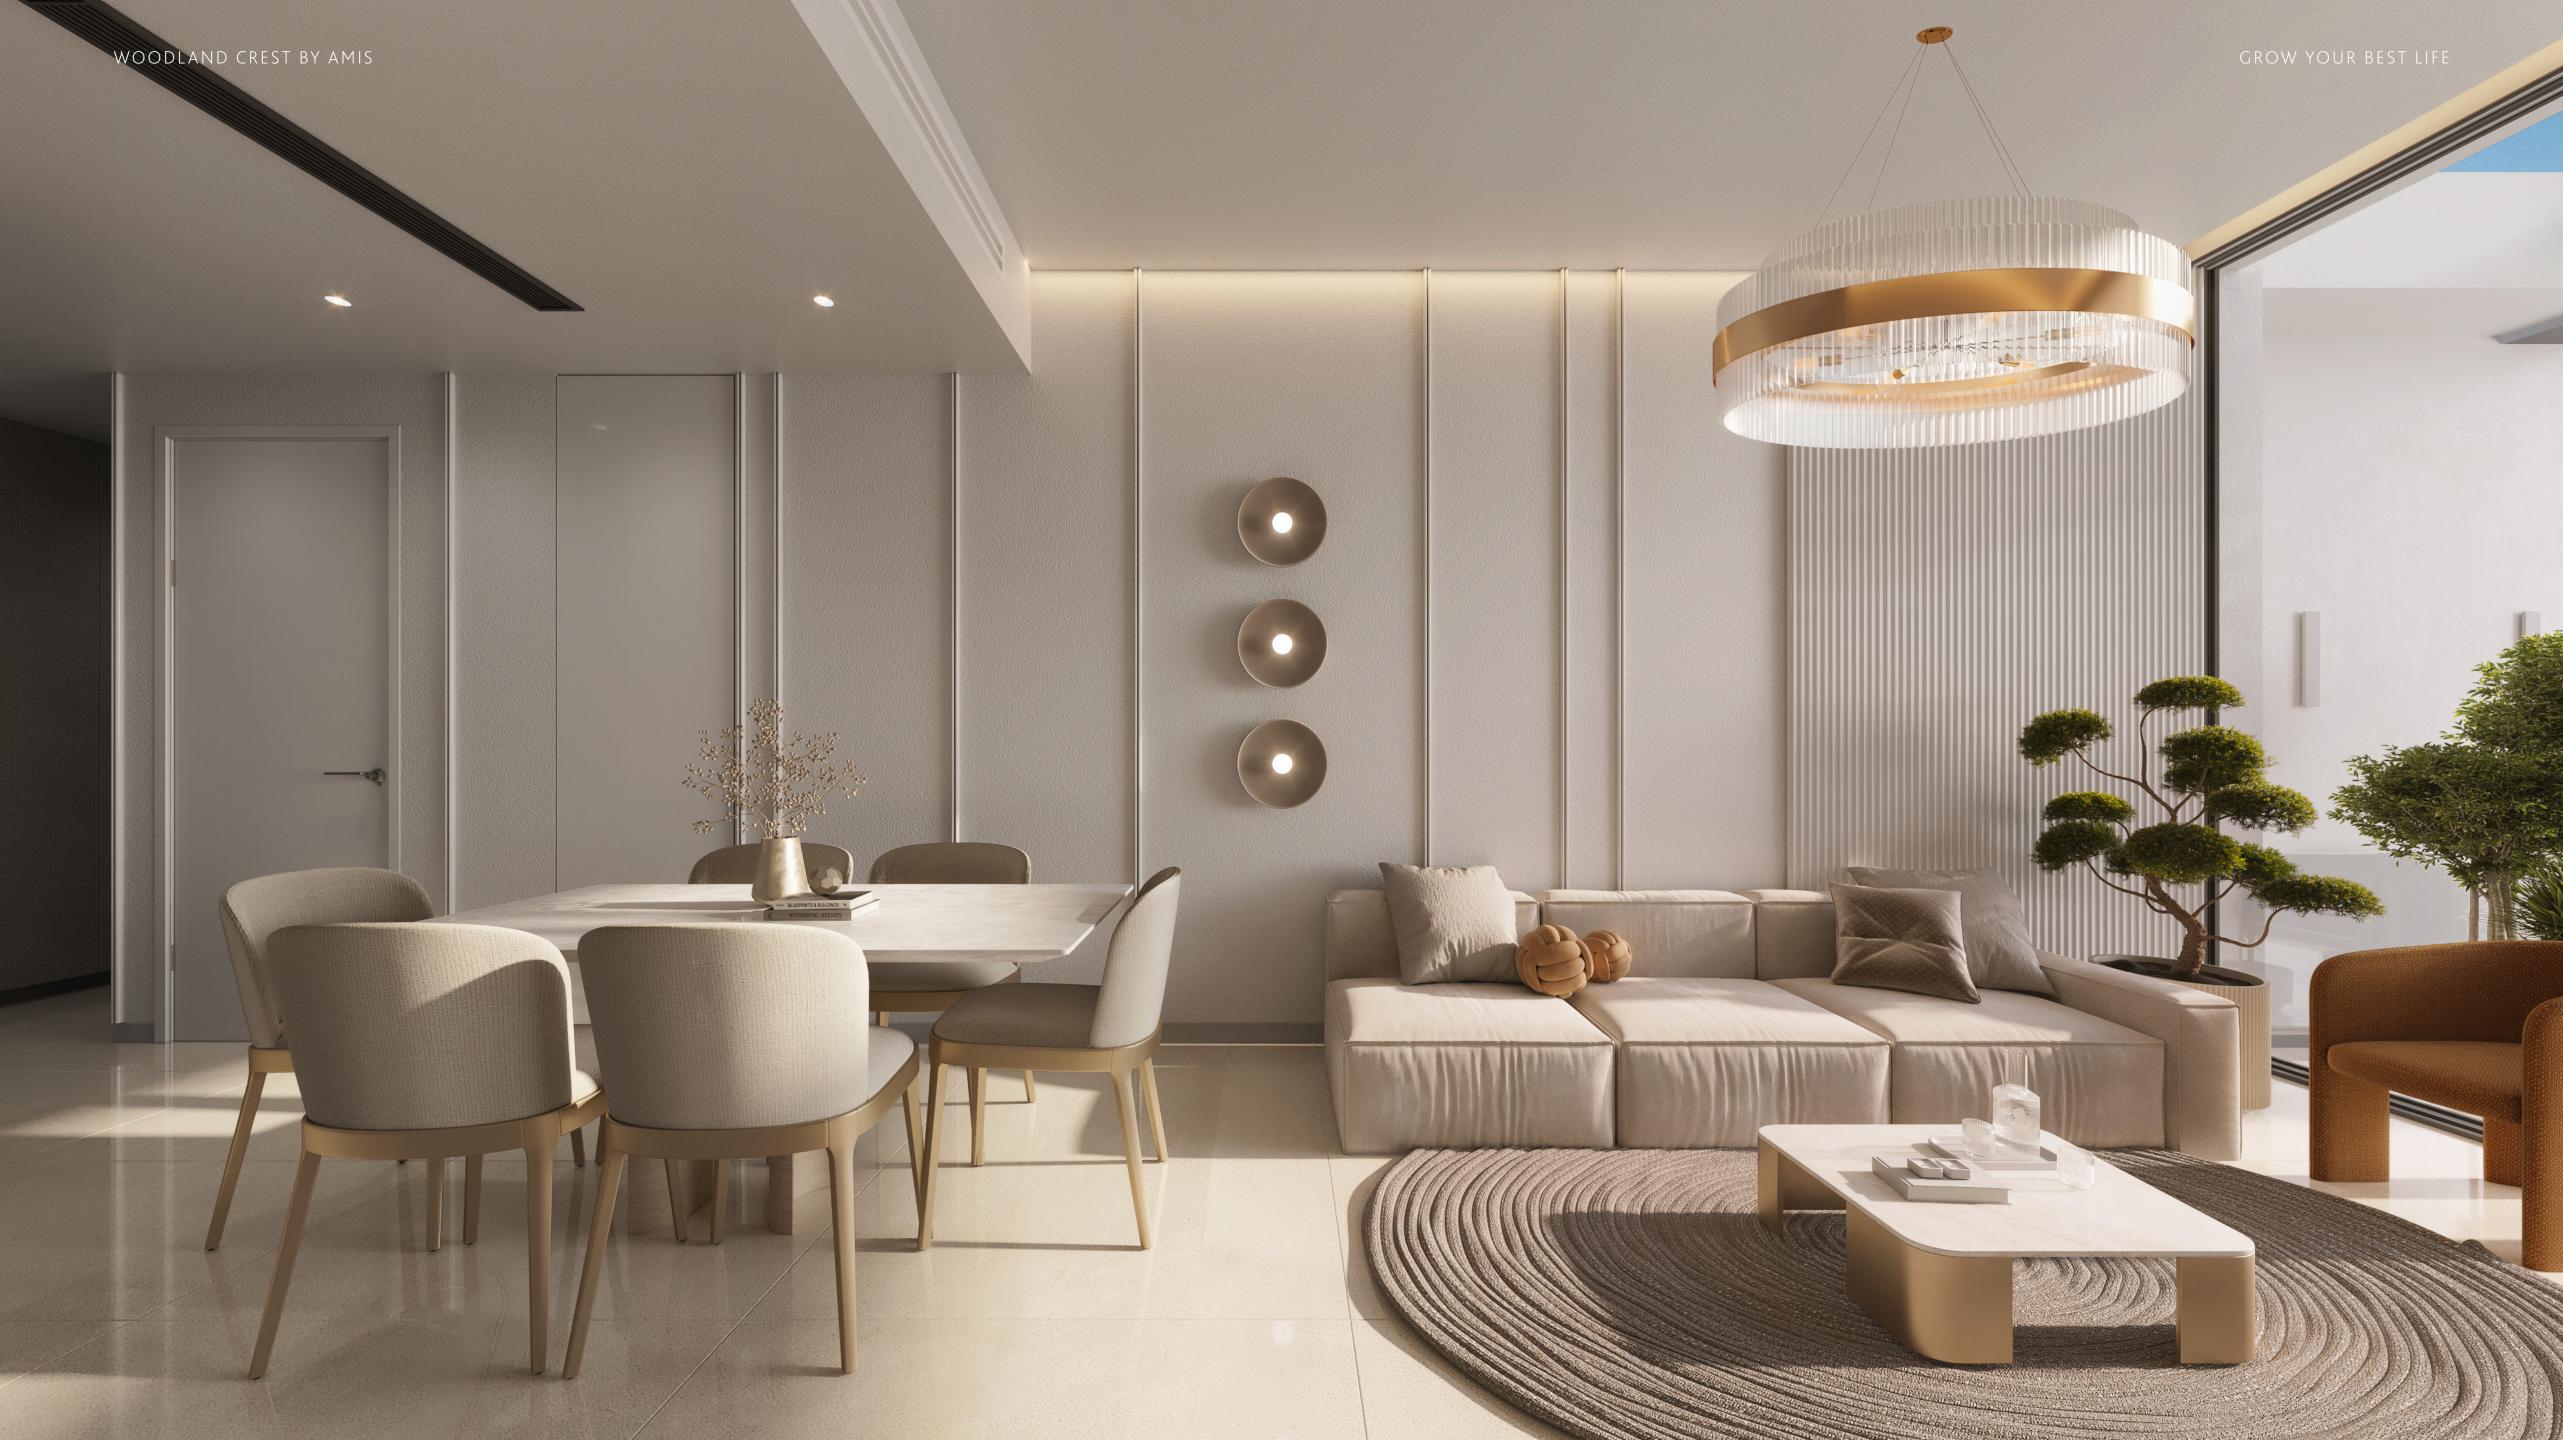

# A CANVAS FOR MODERN ELEGANCE

Rarely does contemporary living offer style with such a high level of functionality. Clean white matte walls create a serene backdrop that lets natural light shine, while custom wardrobes keep your space organised. High-quality tiles add understated distinction throughout, and a smart multi-point locking system ensures your home is always discretely secure.

Believing the kitchen is the heart of the home, Woodland Crest has fitted them for excellence. Premium stone countertops, splashbacks, and trim concealed handles create a thoughtful and functional space. High-end appliances—integrated hob, chimney, fridge freezer, washerdryer, dishwasher, and oven—make cooking a delight and hosting effortless. So that every meal, solo or in company, is a celebration.