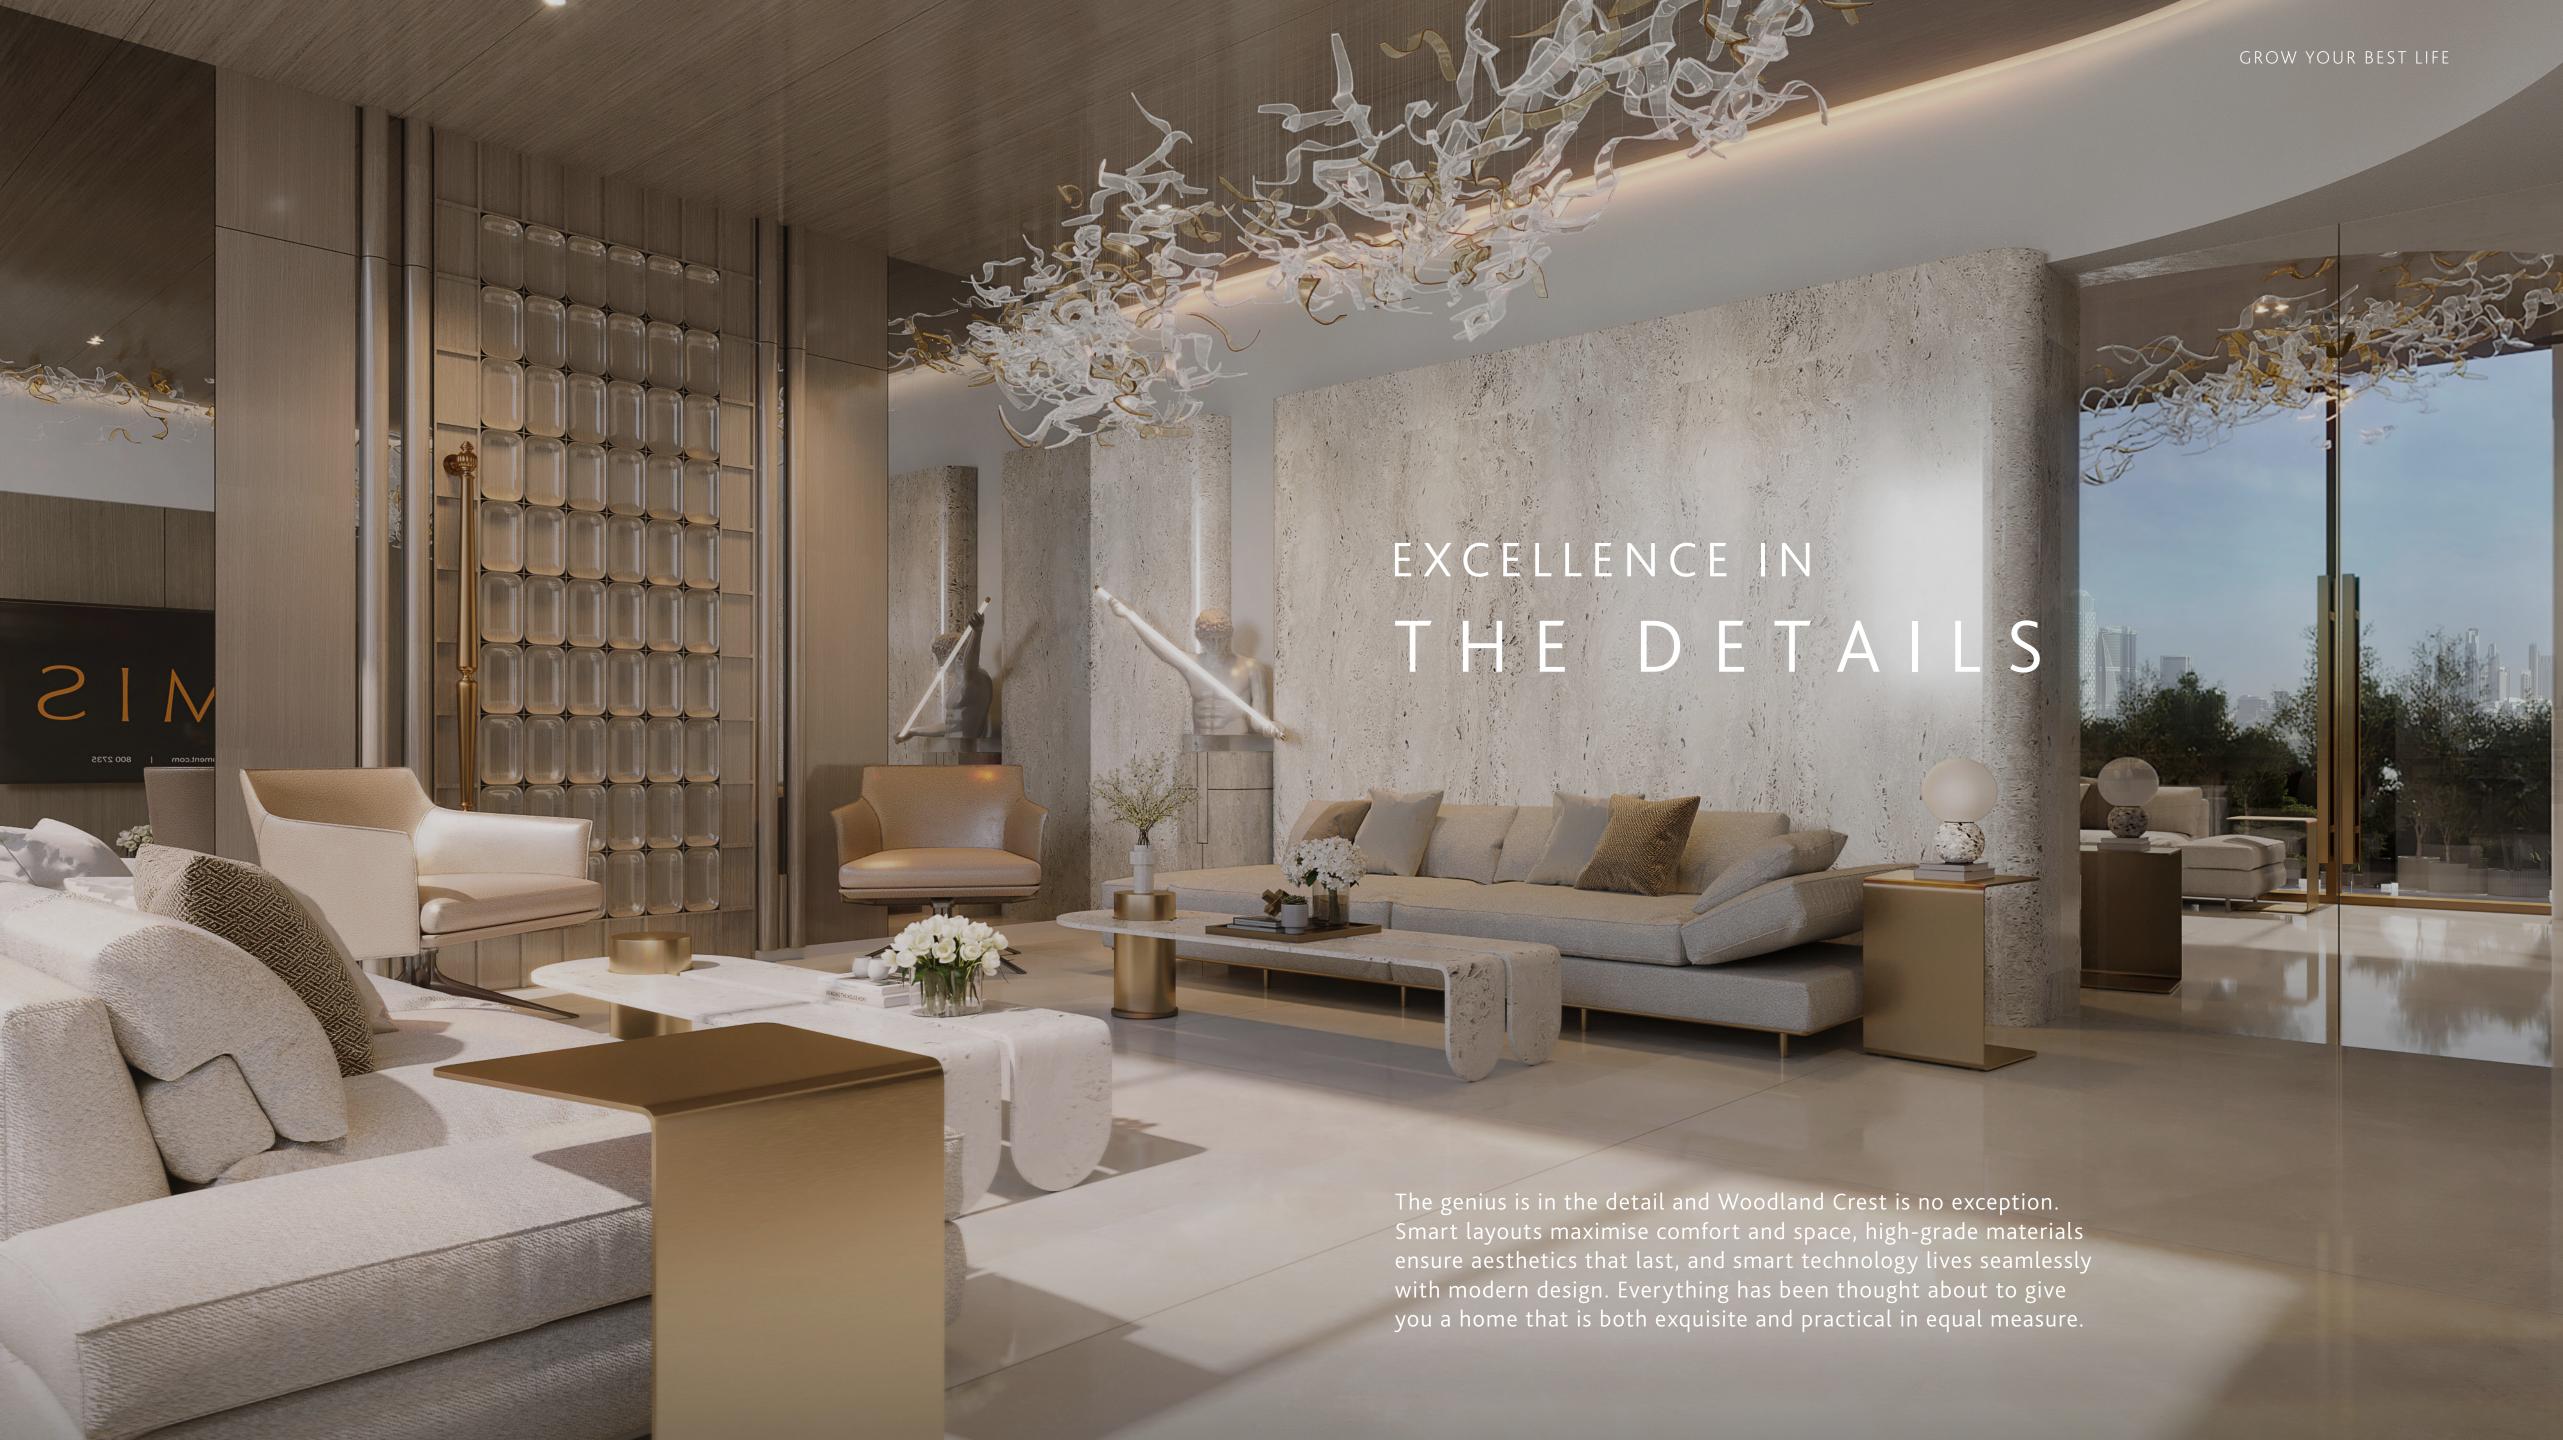

# SPACE TO KICK BACK AND BREATHE

WOODLAND CREST BY AMIS

When the ambience is right, life is effortless and Woodland Crest has been designed as low-density construction with clean lines and smart materials that reflect local heritage. The generous views provide an inviting atmosphere – an effect replicated on the façades which accentuate refined beauty with strong visual harmonics. As a result, every single unit feels both open and inviting.

# A CANVAS FOR MODERN ELEGANCE

Rarely does contemporary living offer style with such a high level of functionality. Clean white matte walls create a serene backdrop that lets natural light shine, while custom wardrobes keep your space organised. High-quality tiles add understated distinction throughout, and a smart multi-point locking system ensures your home is always discretely secure.

Believing the kitchen is the heart of the home, Woodland Crest has fitted them for excellence. Premium stone countertops, splashbacks, and trim concealed handles create a thoughtful and functional space. High-end appliances—integrated hob, chimney, fridge freezer, washerdryer, dishwasher, and oven—make cooking a delight and hosting effortless. So that every meal, solo or in company, is a celebration.