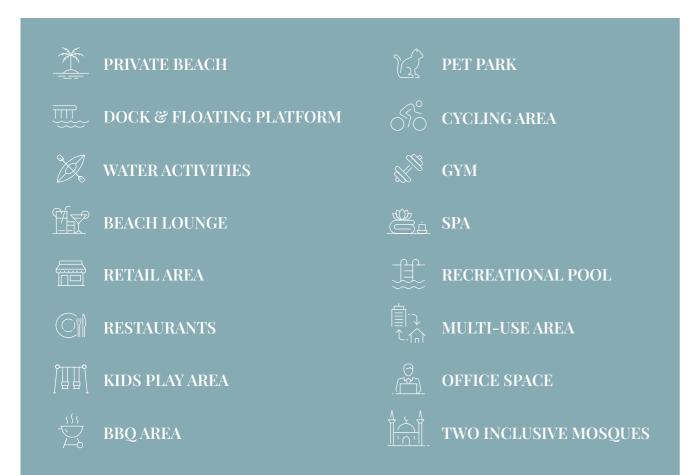

### **KEY AMENITIES**

 $\label{lem:atalthuraya} At Al Thuraya \ Island, luxury \ meets \ tranquillity \ with \ breathtaking \ vistas, promising \ an unrivalled \ island \ lifestyle \ like \ no \ other.$ 

From delectable dining experiences that tantalise the taste buds to exclusive retail offerings that cater to your every desire, AlThuraya Island presents a wealth of recreational options curated to delight and inspire. Here, every moment is designed with you in mind, offering a lifestyle that is as unforgettable as it is iconic.