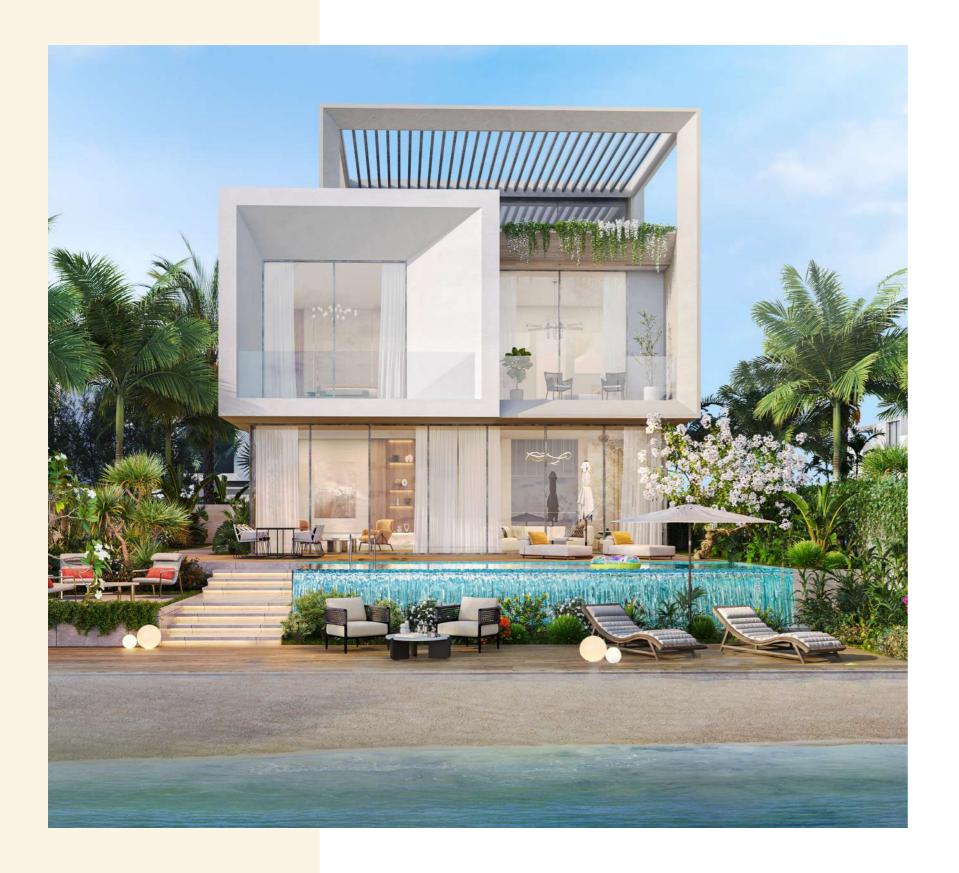

AlThuraya Island offers a collection of Seabreeze Villas, Azura Villas, Serene Villas, Grandeur Villas, and Majestic Mansions. Life on AlThuraya Island embodies the natural elements of the sun, sand, and sea. Besides the immaculate modern architectural design of the island, AlThuraya boasts world-class amenities, contributing to the overall iconic island lifestyle.

# **DEVELOPMENT OVERVIEW**

| Island Size           | <b>5,098,78</b> 1 SQ.FT     |  |  |
|-----------------------|-----------------------------|--|--|
| Private<br>Beach Size | <b>564,344</b> SQ.FT        |  |  |
| Residences            | 5-Bedroom Seabreeze Villas  |  |  |
|                       | 6-Bedroom Azura Villas      |  |  |
|                       | 6-Bedroom Serene Villas     |  |  |
|                       | 8-Bedroom Grandeur Villas   |  |  |
|                       | 8-Bedroom Majestic Mansions |  |  |
|                       |                             |  |  |