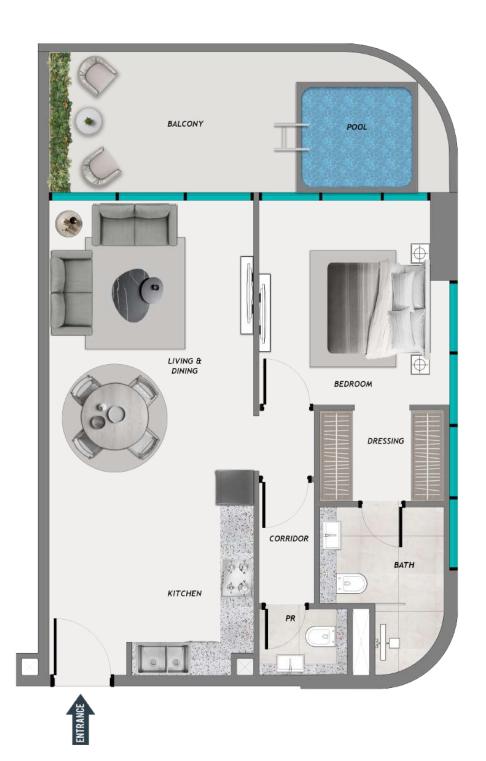

nting this tranquil retreat is the sauna, designed to soothe and detoxify, creating an environment of calm and restoration. Every detail has been curated to provide an oasis of peace, offering moments of pure indulgence for your body and mind.





#### A NEW STANDARD IN LIVING

SAMANA Resorts is more than just a place to live; it's an immersive experience designed to elevate every aspect of your life. This oasis of luxury invites you to indulge in a lifestyle of comfort, relaxation, and well-being. Here, you'll find not just a home, but a sanctuary where each moment is an opportunity to unwind, reconnect, and enjoy life at its finest. At SAMANA Resorts, the art of resort living is redefined, and every day feels like a vacation.





## **STUDIO**WITH POOL





#### ONE BEDROOM WITH POOL



### ONE BEDROOM WITH STORE & POOL





### ONE BEDROOM WITH MAID & POOL





### TWO BEDROOM WITH POOL