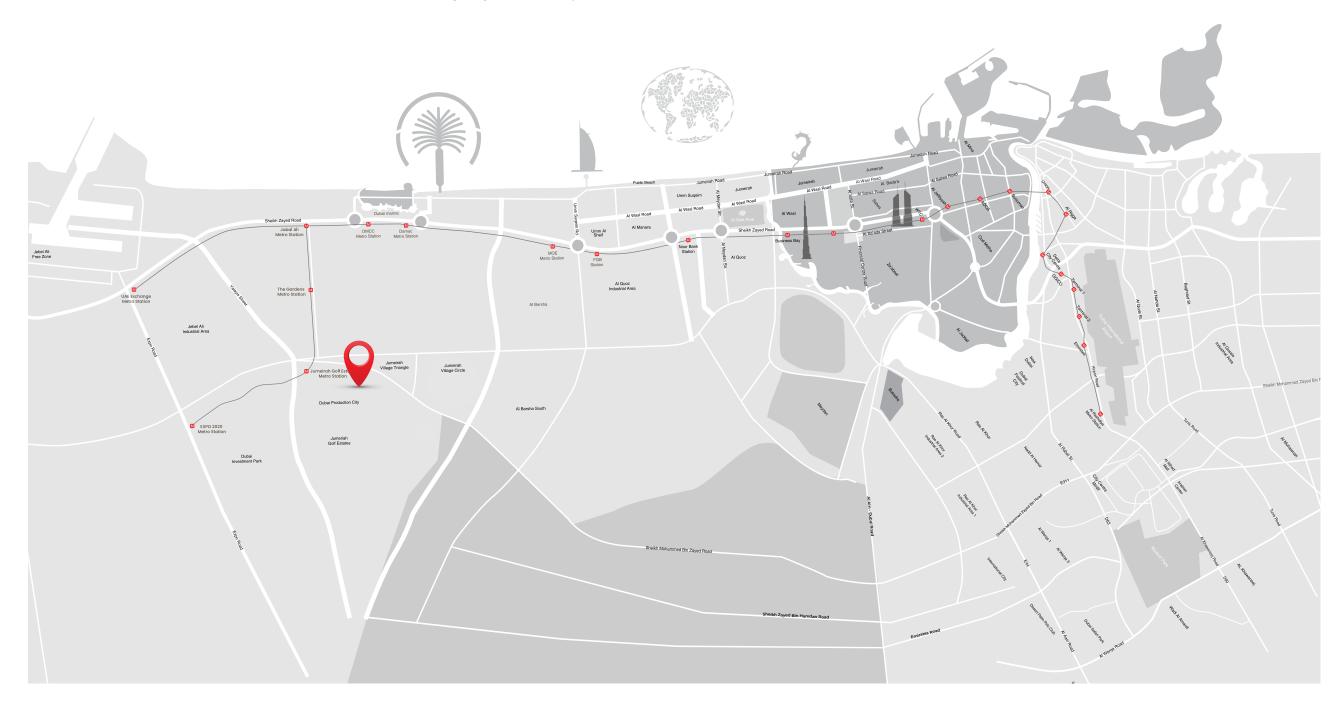

#### CONVENIENCE AT ITS BEST

Enjoying a prime location in Dubai Production City, this project offers effortless access to key destinations. With seamless connectivity to major roads and proximity to airports, business hubs, and leisure attractions, this address ensures convenience and connectivity at your doorstep.

## YOUR GATEWAY TO ACCESSIBILITY

Located adjacent to Sheikh Mohammed Bin Zayed Road, Dubai Production City offers you a blend of residential and commercial properties. The place offers you easy access to all the prime destinations of the city.

3 – 5 min

Kids Kingdom Nursery School City Centre Me'aisem 10 - 15 min

The Wonder Years Nursery
GEMS United School
Jumeirah Golf Estates

15 - 20 min

Dubai British School Dubai Marina JBR Beach

20 - 25 min

Global Village
Palm Jumeirah

25 - 30 min

Dubai Mall Burj Khalifa

Downtown