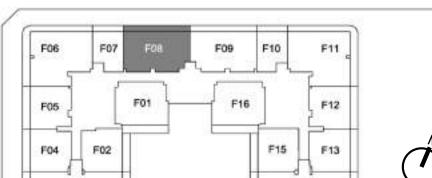

#### 2 BEDROOM A

Burj Al Arab

Burj Khalifa

Jumeriah Mosque

Palm Jumeriah

2<sup>nd</sup> To 14<sup>th</sup> Floor Plan

Road 311

Dubai International Airport

Al Maktoum International Airport

F08

| Suite Area NIA |        | Balcony Area |        | Total Area NSA |         |
|----------------|--------|--------------|--------|----------------|---------|
| SQM            | SQFT   | SQM          | SQFT   | SQM            | SQFT    |
| 80.94          | 871.23 | 15.19        | 163.50 | 96.13          | 1034.73 |