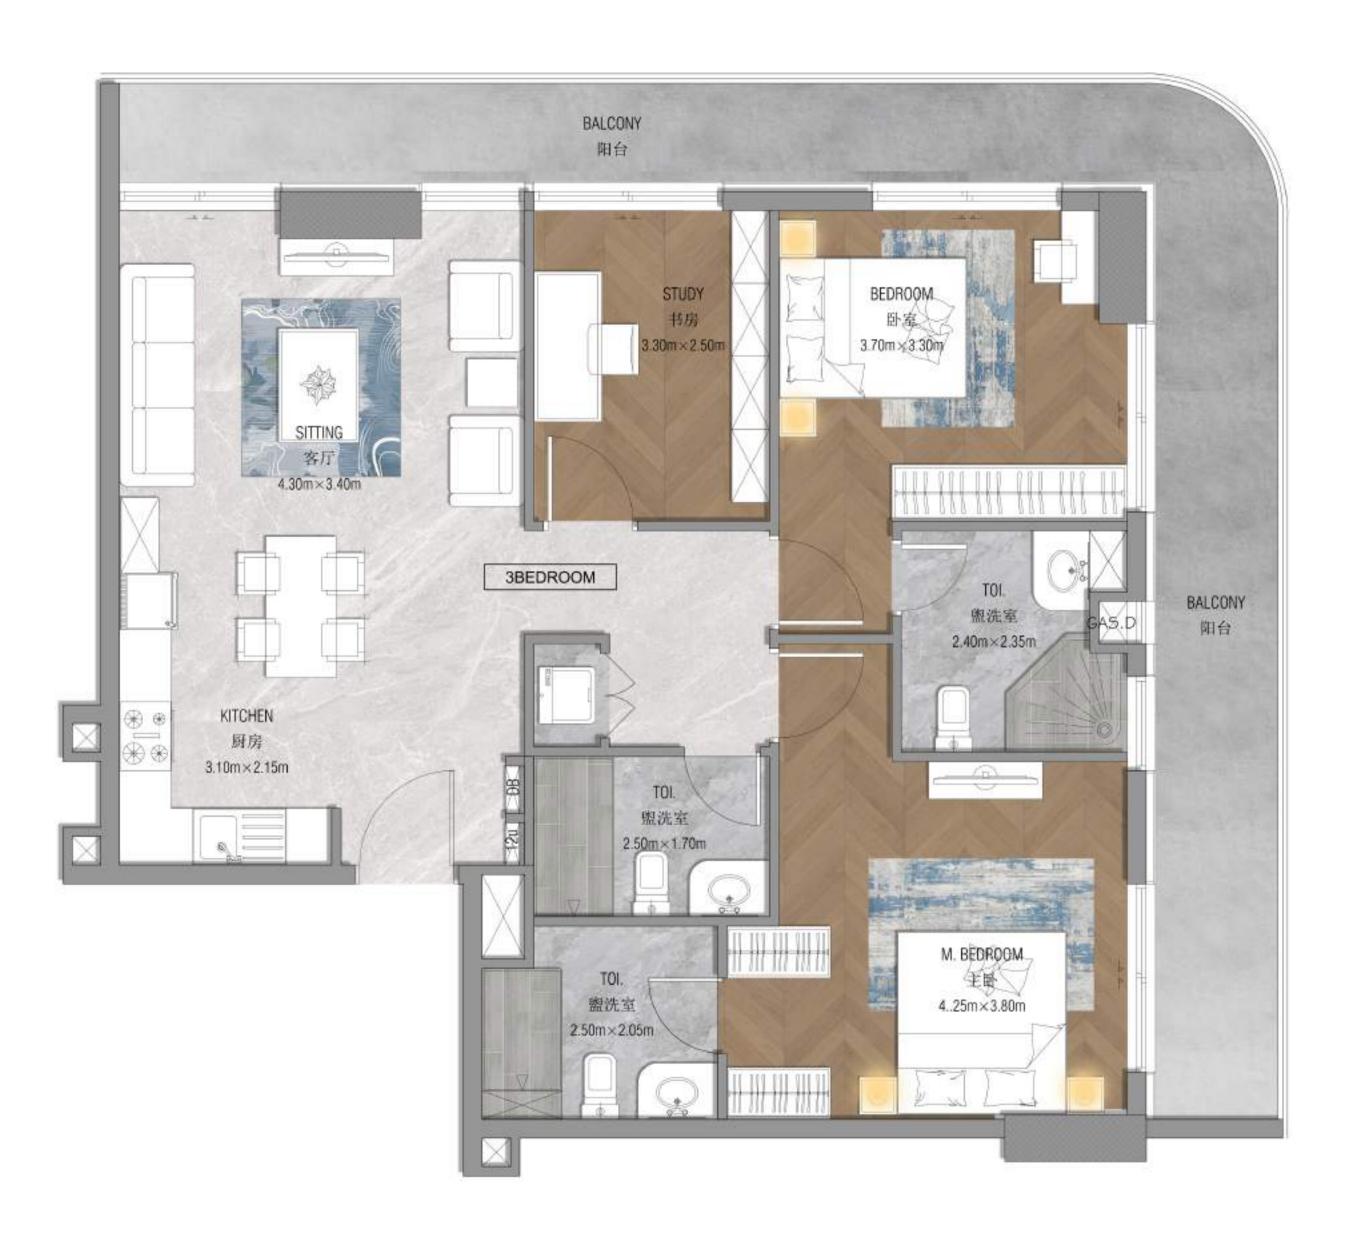

#### 3 BEDROOM

Burj Al Arab

Burj Khalifa

Jumeriah Mosque

2<sup>nd</sup> To 14<sup>th</sup> Floor Plan

Palm Jumeriah

Dubai International Airport

Al Maktoum International Airport

F03

| Suite Area NIA |         | Balcony Area |        | Total Area NSA |         |
|----------------|---------|--------------|--------|----------------|---------|
| SQM            | SQFT    | SQM          | SQFT   | SQM            | SQFT    |
| 119.71         | 1288.55 | 49.95        | 537.66 | 169.66         | 1826.21 |