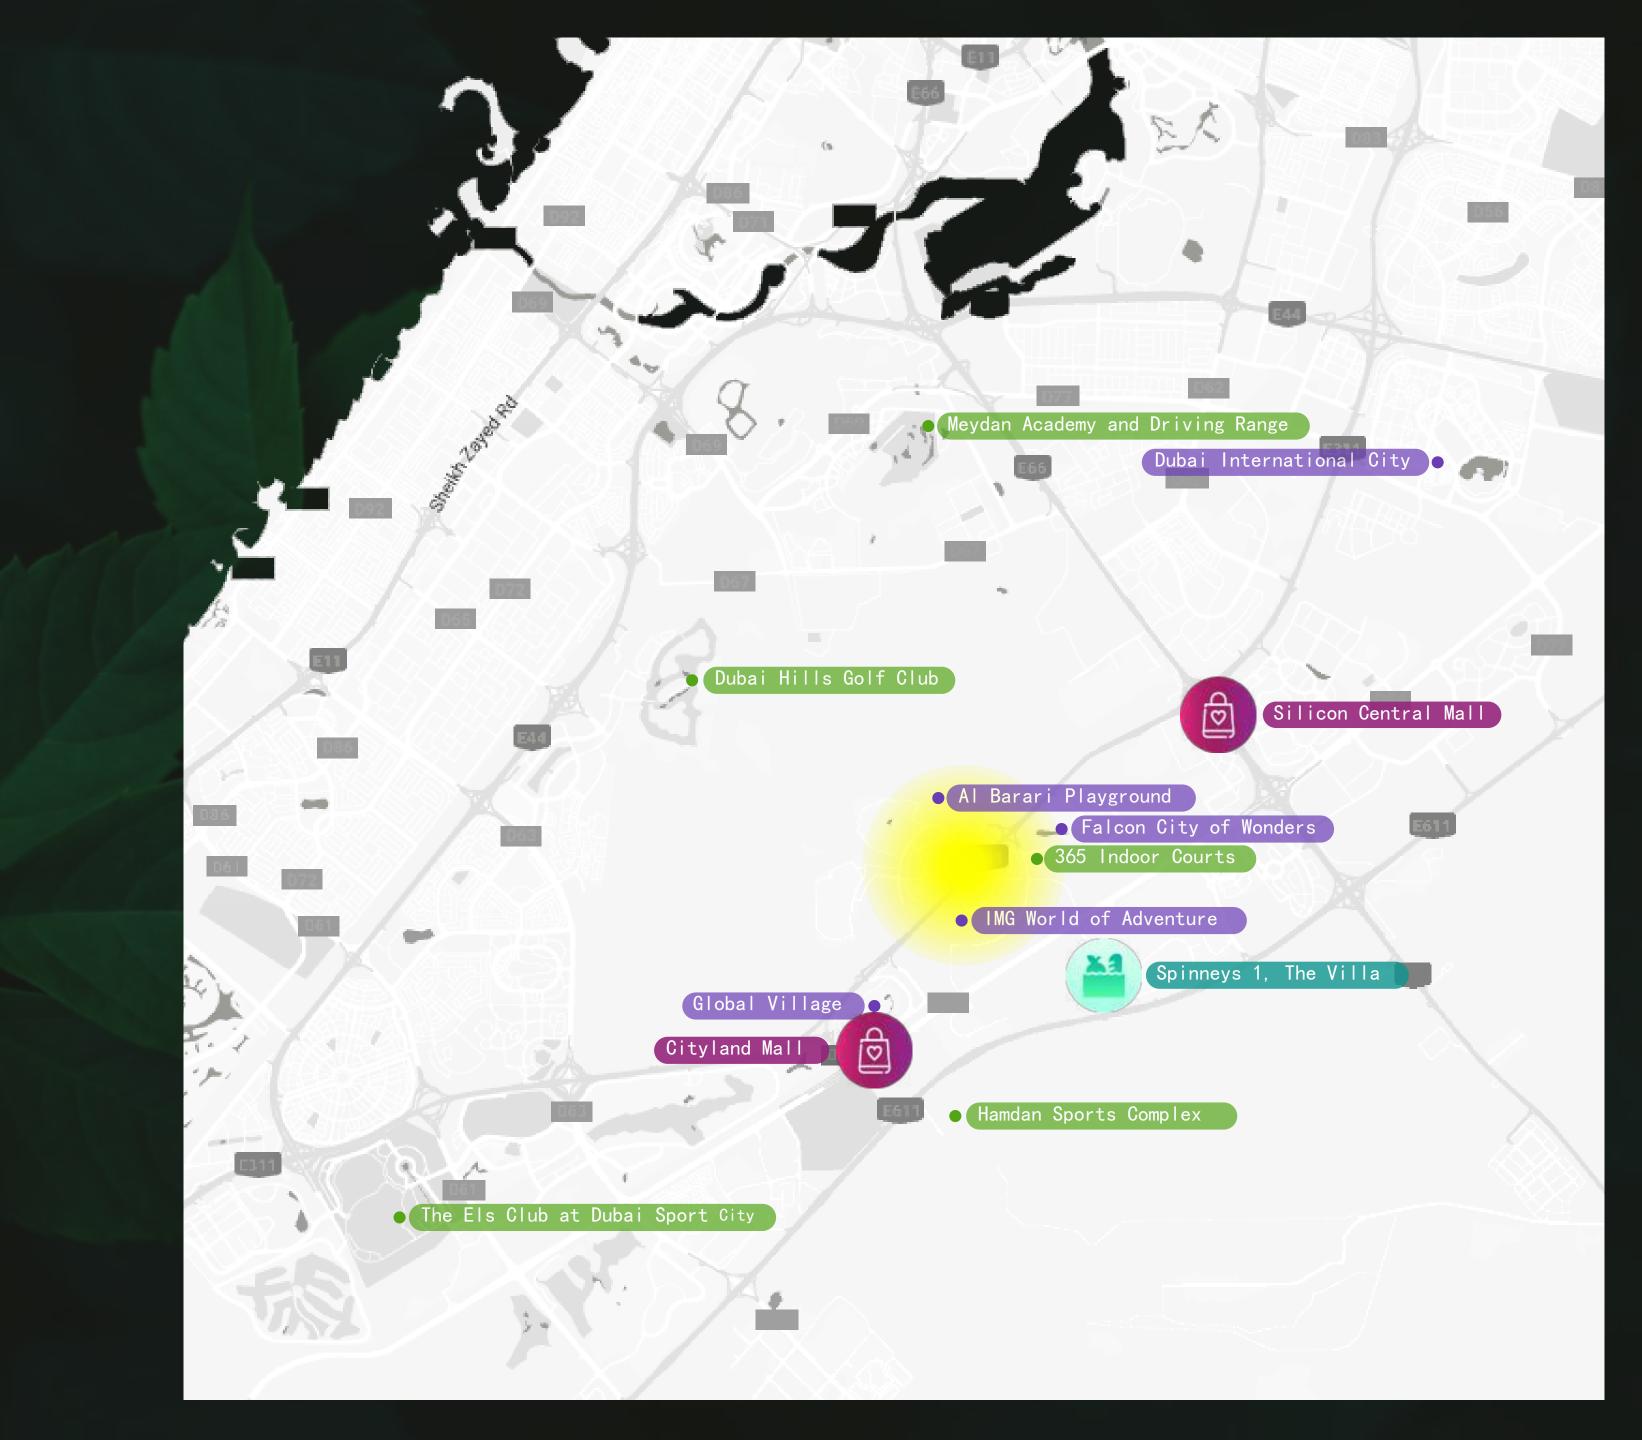

## Neighborhood Everything within your reach

Recreation •

Falcon City of Wonders – 4min
Al Barari Playground - 4min
Global Village - 6min
IMG Worlds of Adventure - 5min
Dubai International City - 13min

Sport 365 Indoor Courts - 3min
Meydan Academy and Driving Range - 12min
Hamdan Sports Complex - 13min
The Els Club At Dubai Sport City - 15min
Dubai Hills Golf Club - 16min

Shopping Mall Cityland Mall - 7min
Silicon Central Mall - 11min

Grocery Spinneys 1, The Villa - 14min

1 Liftlobby

2 Swimming Pool

3 Sun Lounger

4 Exercise Trail

5 Barbecue Area

6 Fitness Center