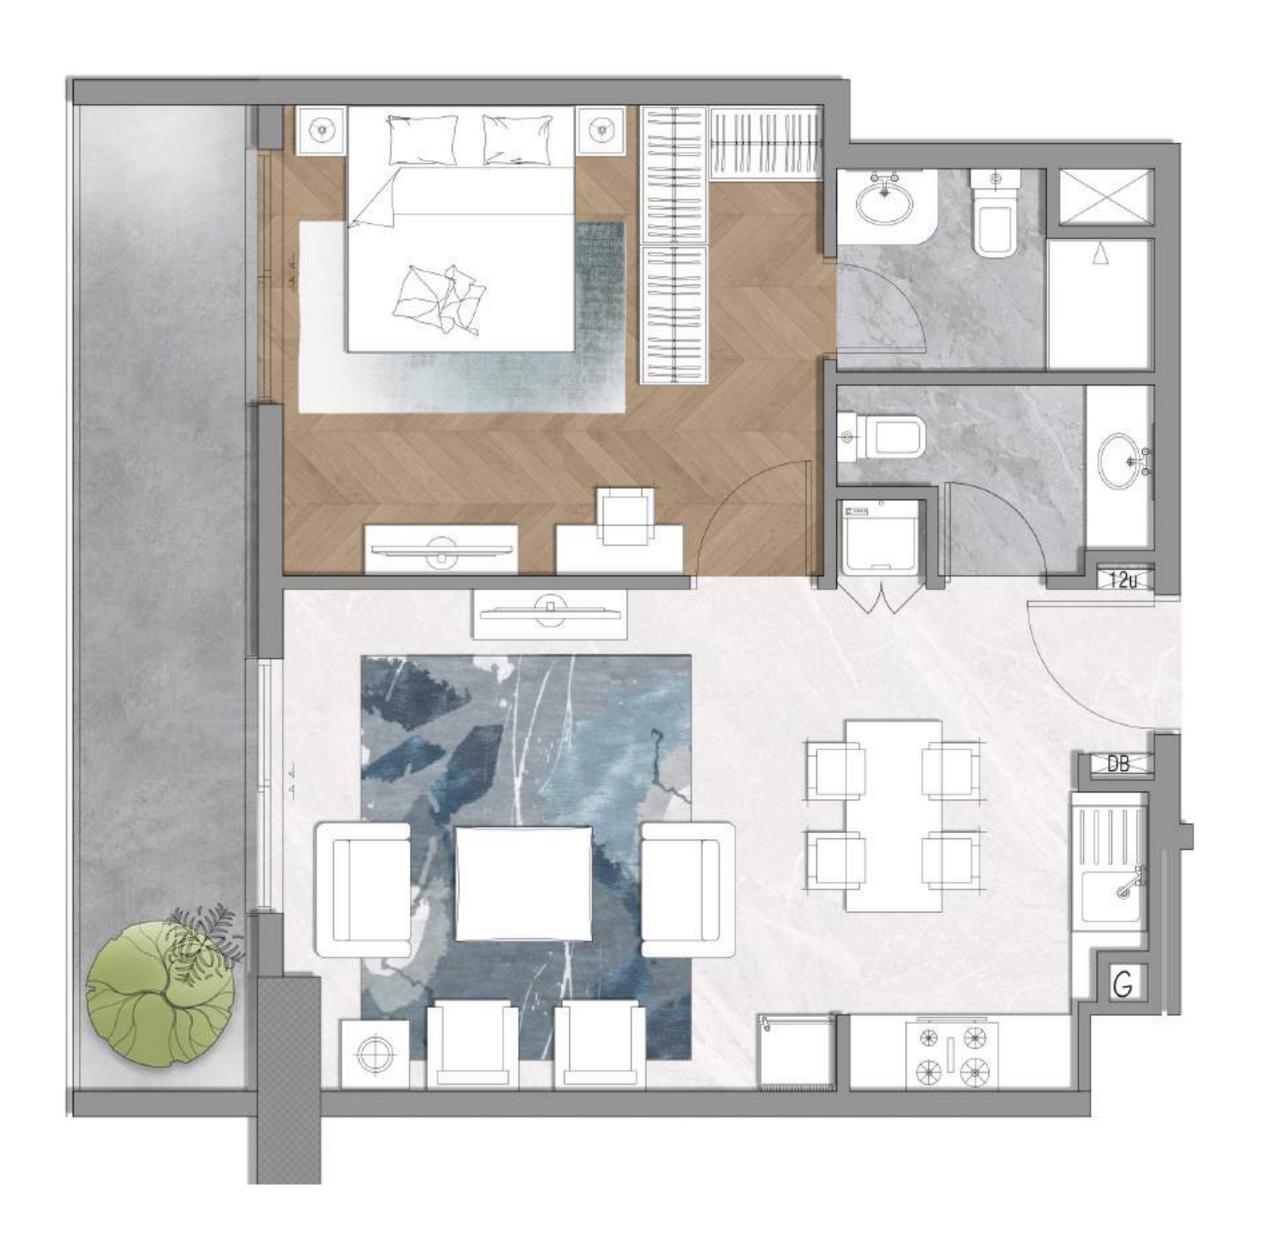

#### **STUDIO**

Burj Al Arab

Burj Khalifa

Jumeriah Mosque

Palm Jumeriah

2<sup>nd</sup> To 14<sup>th</sup> Floor Plan

Al Maktoum International Airport

F07

| Suite A | rea NIA | Balcony Area |       | Total Area NSA |        |
|---------|---------|--------------|-------|----------------|--------|
| SQM     | SQFT    | SQM          | SQFT  | SQM            | SQFT   |
| 36.32   | 390.95  | 7.17         | 77.18 | 43.49          | 468.12 |