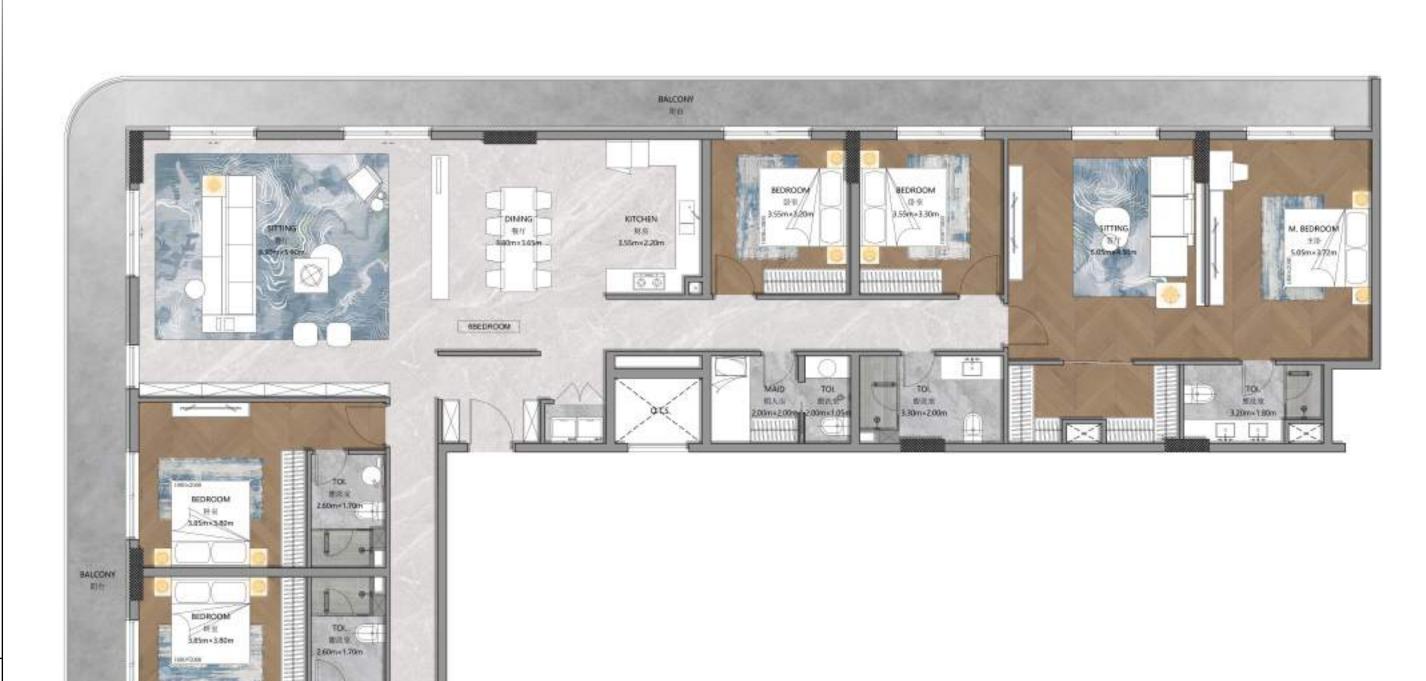

#### 6 BEDROOM

Burj Al Arab

Burj Khalifa

Jumeriah Mosque

15<sup>th</sup> Floor Plan

Palm Jumeriah

Al Maktoum International Airport

1501

| Suite A | Area NIA | Balcor | ny Area | Total Area NSA |         |  |
|---------|----------|--------|---------|----------------|---------|--|
| SQM     | SQFT     | SQM    | SQFT    | SQM            | SQFT    |  |
| 269.31  | 2898.83  | 66.44  | 715.15  | 335.75         | 3613.98 |  |