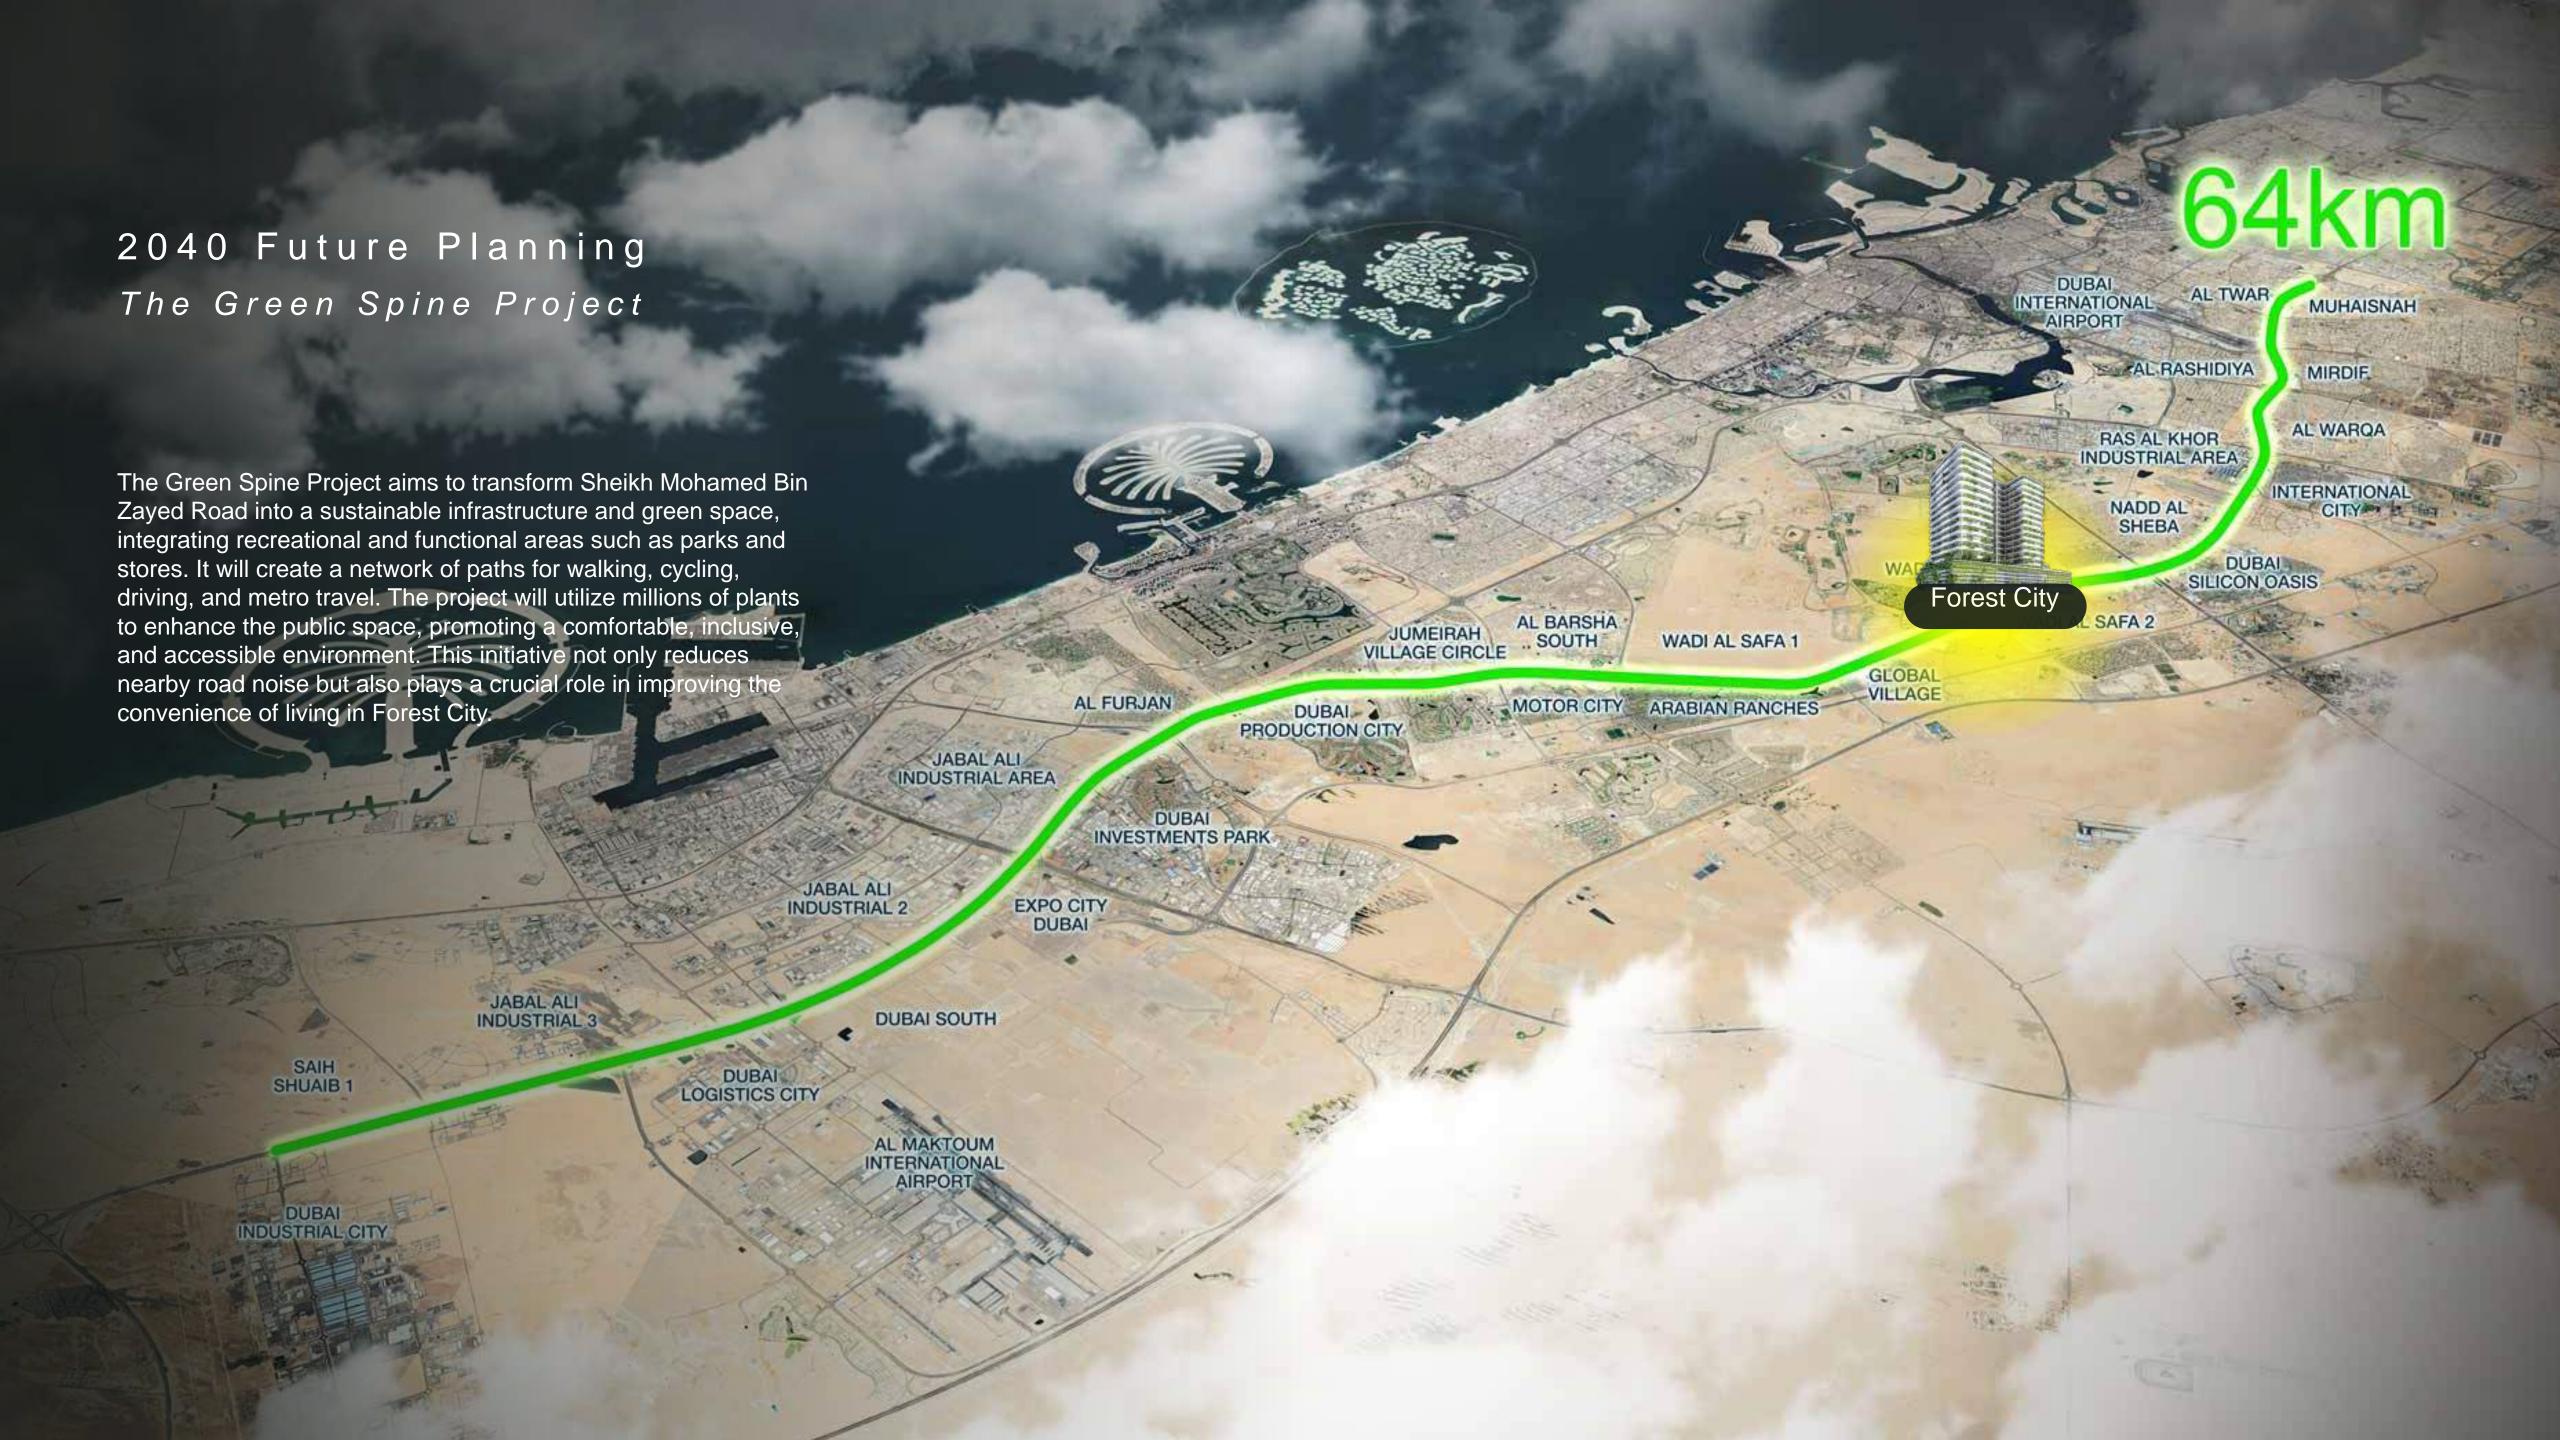

# Transportation Convenient Living

D54 core site

The world is within your reach
 Dubai International Airport - 25 min
 Al Maktoum International Airport - 30 min

Living next to the landmarks

Burj Khalifa - 23 min Burj Al Arab - 23 min Palm Jumeriah - 24 min Jumeriah Mosque - 25 min