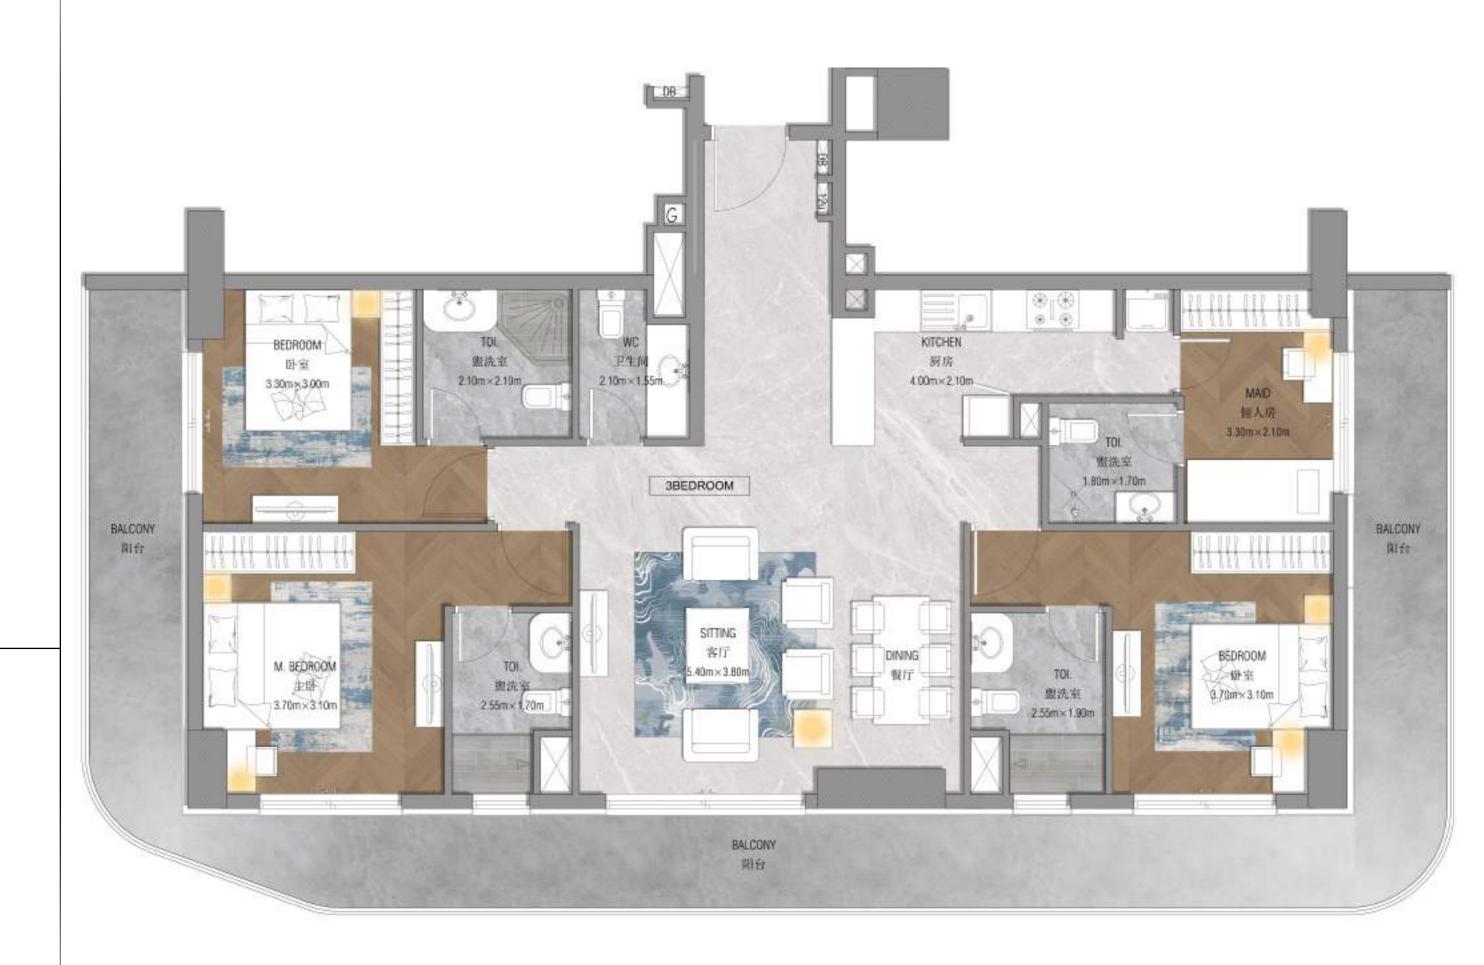

#### 3 BEDROOM

Burj Al Arab

Burj Khalifa

Jumeriah Mosque

2<sup>nd</sup> To 14<sup>th</sup> Floor Plan

Palm Jumeriah

Dubai International Airport

Al Maktoum International Airport

F03

| Suite Area NIA |         | Balcony Area |        | Total Area NSA |         |
|----------------|---------|--------------|--------|----------------|---------|
| SQM            | SQFT    | SQM          | SQFT   | SQM            | SQFT    |
| 119.71         | 1288.55 | 49.95        | 537.66 | 169.66         | 1826.21 |