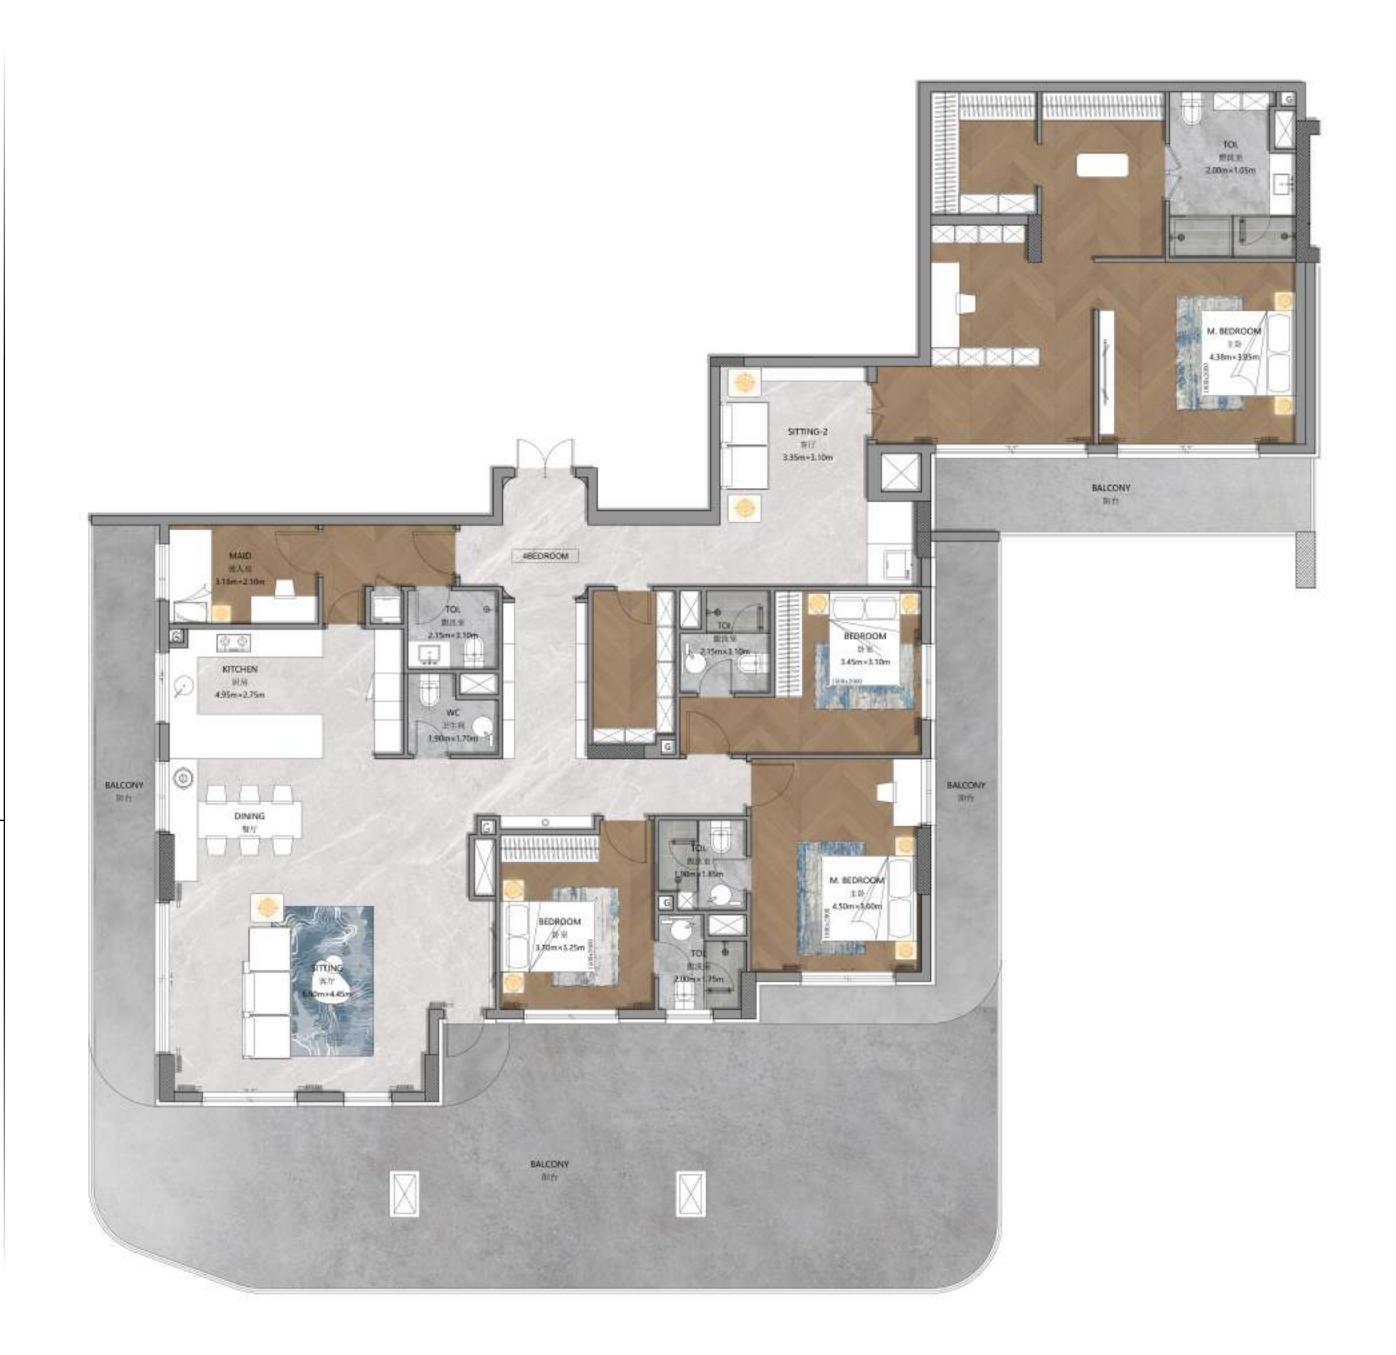

### 4 BEDROOM

Burj Al Arab

Burj Khalifa

Jumeriah Mosque

15<sup>th</sup> Floor Plan

Palm Jumeriah

Al Maktoum International Airport

1504

| Suite Area NIA |         | Balcony Area |         | Total Area NSA |         |
|----------------|---------|--------------|---------|----------------|---------|
| SQM            | SQFT    | SQM          | SQFT    | SQM            | SQFT    |
| 249.71         | 2687.86 | 147.86       | 1591.55 | 397.57         | 4279.41 |