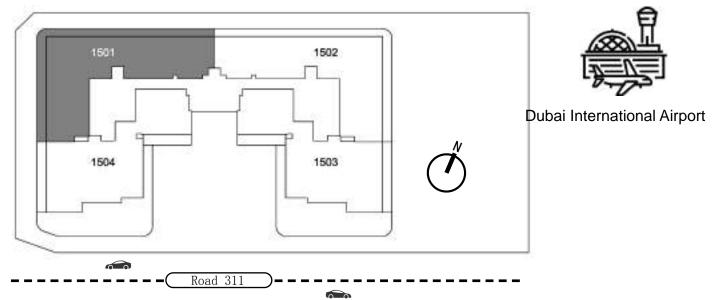

#### 6 BEDROOM

Burj Al Arab

Burj Khalifa

Jumeriah Mosque

15<sup>th</sup> Floor Plan

Palm Jumeriah

Al Maktoum International Airport

1501

| Suite A | Area NIA | Balcor | ny Area | Total Area NSA |         |  |
|---------|----------|--------|---------|----------------|---------|--|
| SQM     | SQFT     | SQM    | SQFT    | SQM            | SQFT    |  |
| 269.31  | 2898.83  | 66.44  | 715.15  | 335.75         | 3613.98 |  |