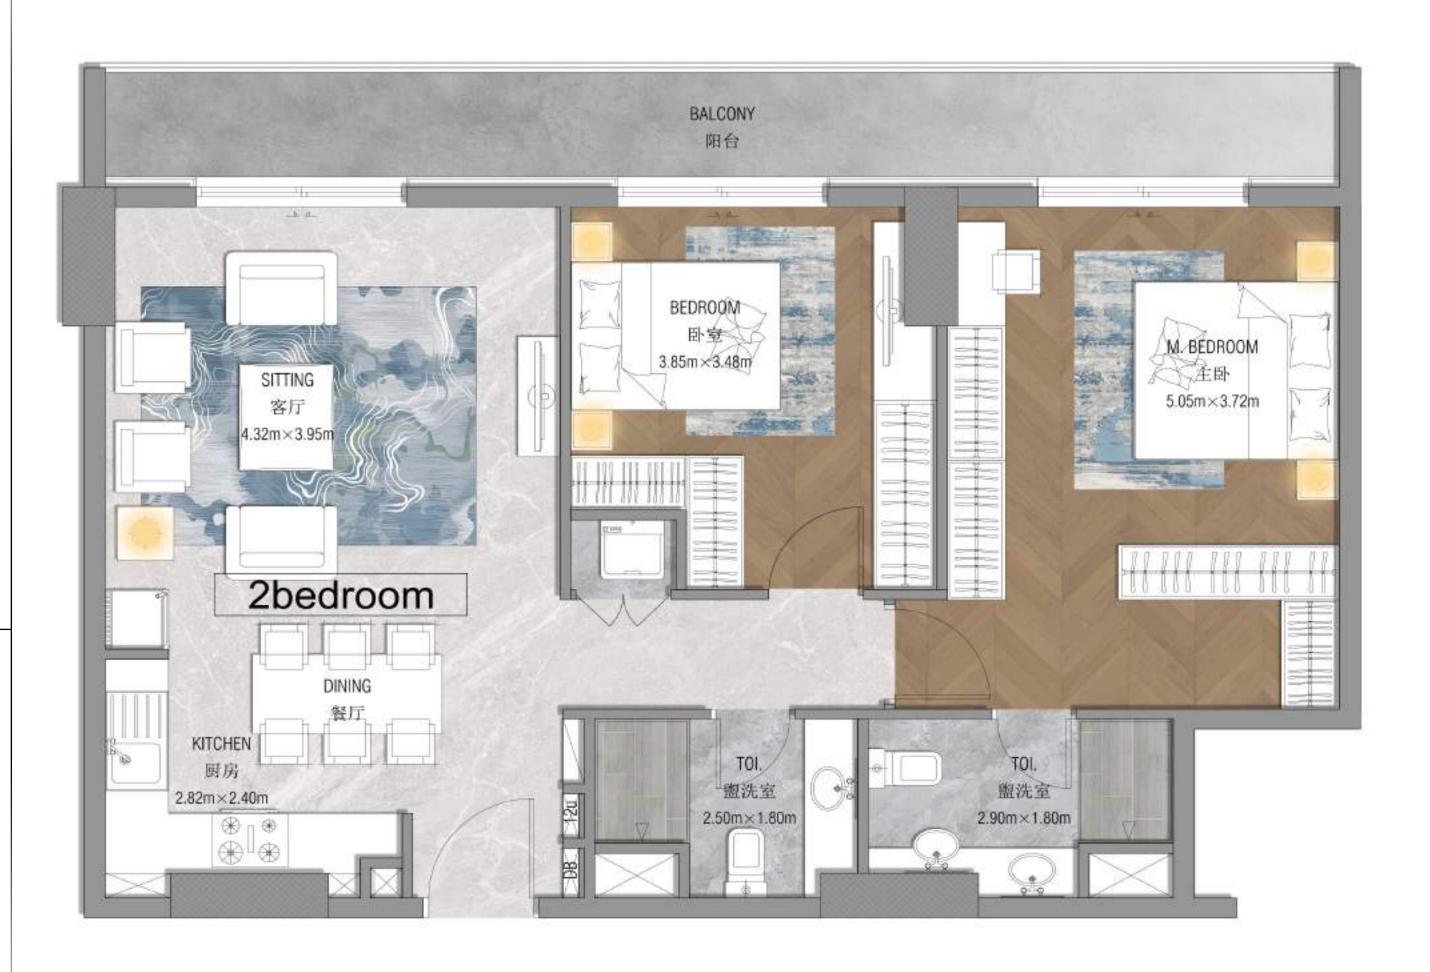

#### 2 BEDROOM A

Burj Al Arab

Burj Khalifa

Jumeriah Mosque

Palm Jumeriah

2<sup>nd</sup> To 14<sup>th</sup> Floor Plan

Road 311

Dubai International Airport

Al Maktoum International Airport

F08

| Suite Area NIA |        | Balcony Area |        | Total Area NSA |         |
|----------------|--------|--------------|--------|----------------|---------|
| SQM            | SQFT   | SQM          | SQFT   | SQM            | SQFT    |
| 80.94          | 871.23 | 15.19        | 163.50 | 96.13          | 1034.73 |