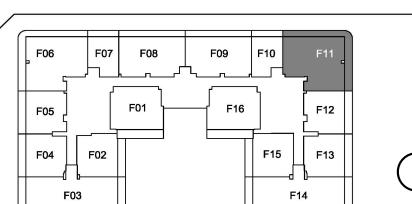

#### **2 BEDROOM** B

Burj Al Arab

Burj Khalifa

Jumeriah Mosque

Palm Jumeriah

2<sup>nd</sup> To 14<sup>th</sup> Floor Plan

----- Road 311

Dubai International Airport

Al Maktoum International Airport

<u>F11</u>

| Suite A |         | Balcony Area |        | Total Area NSA |         |
|---------|---------|--------------|--------|----------------|---------|
| SQM     | SQFT    | SQM          | SQFT   | SQM            | SQFT    |
| 96.29   | 1036.46 | 30.94        | 333.04 | 127.23         | 1369.49 |