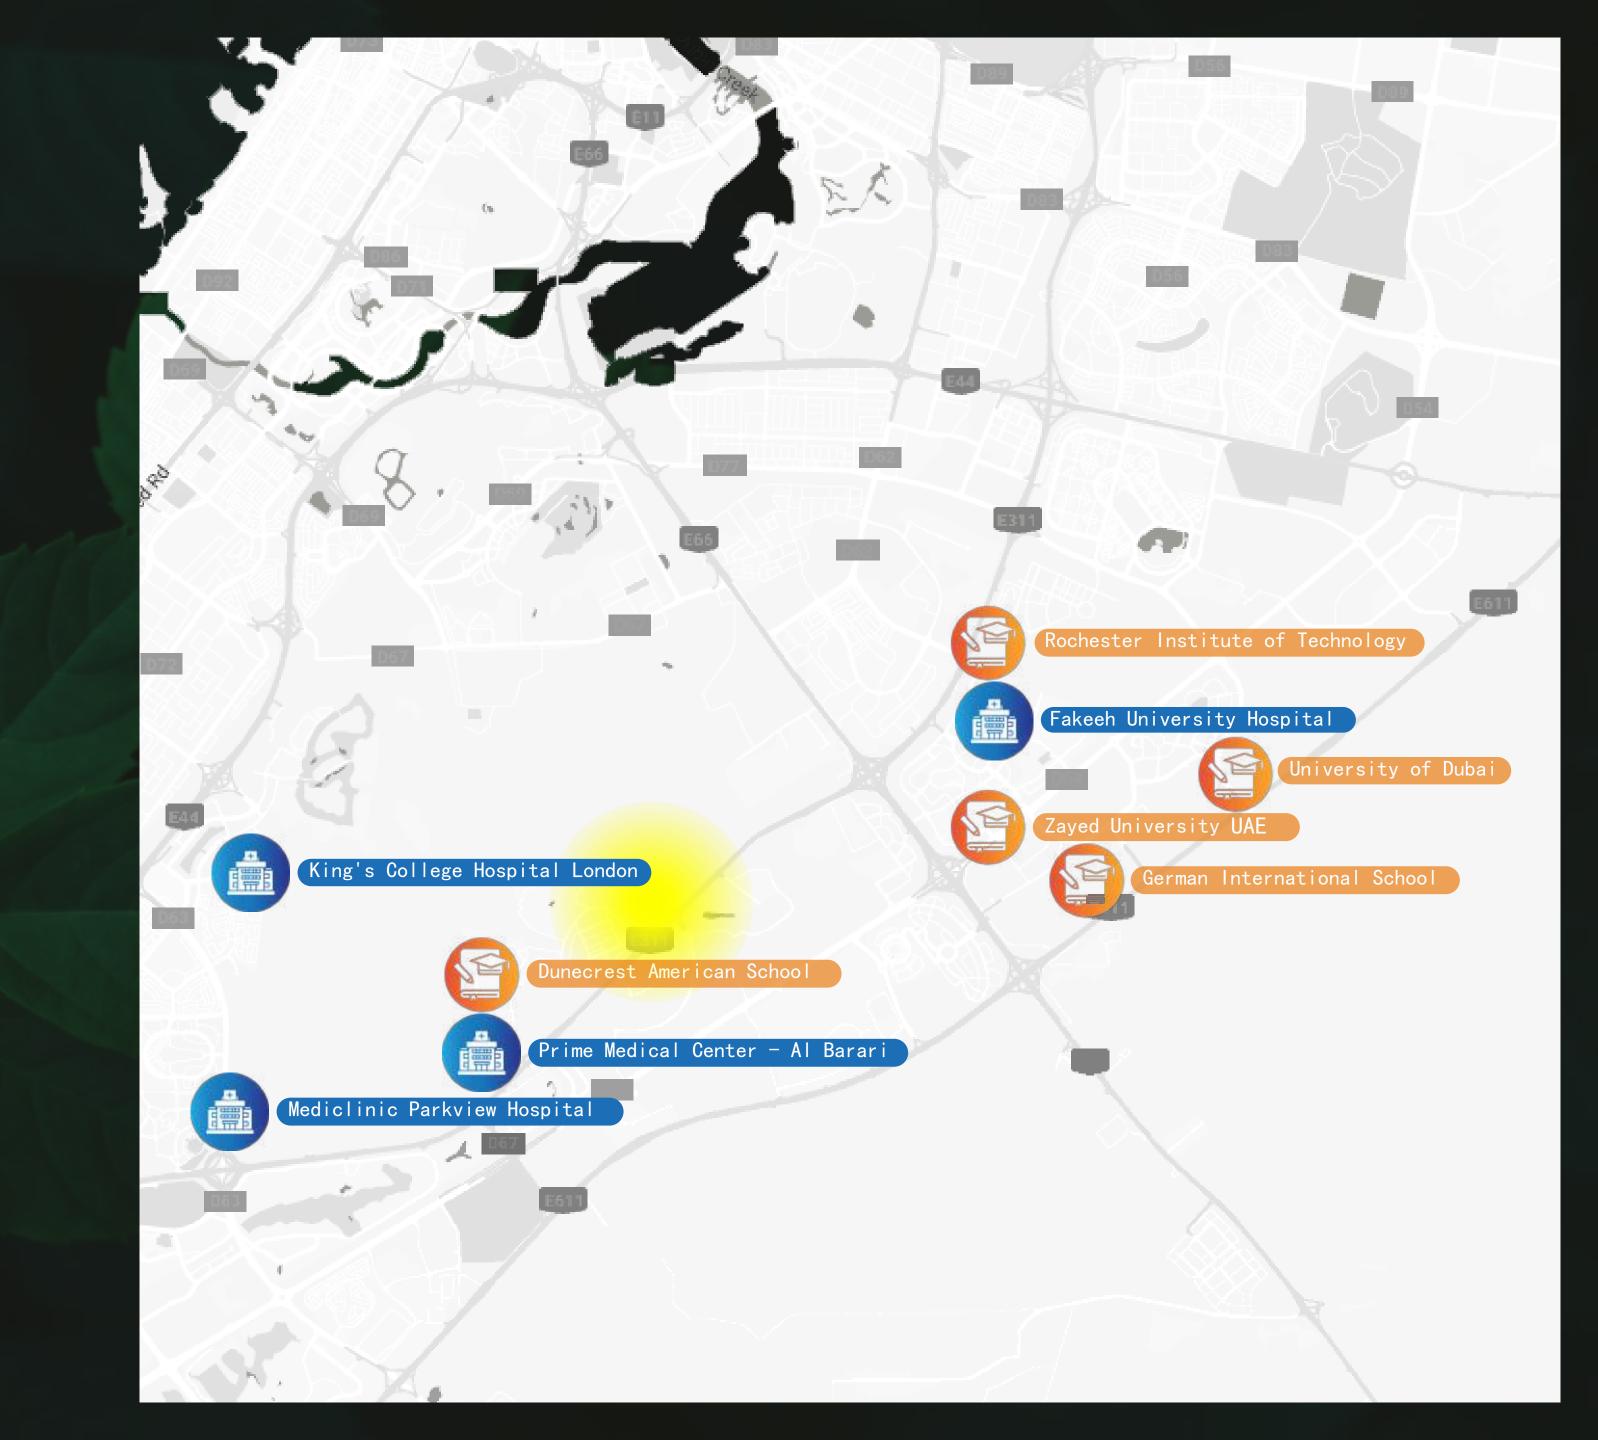

#### Education 🛑

Dunecrest American School - 5min
Rochester Institute of Technology | DSO (RIT Dubai) - 10min
Zayed University UAE - 10min
German International School Dubai DISD - 11min
University of Dubai - 13min

#### Medical

Prime Medical Center - Al Barari - 8min Mediclinic Parkview Hospital - 12min Fakeeh University Hospital - 12min King's College Hospital London - 18min