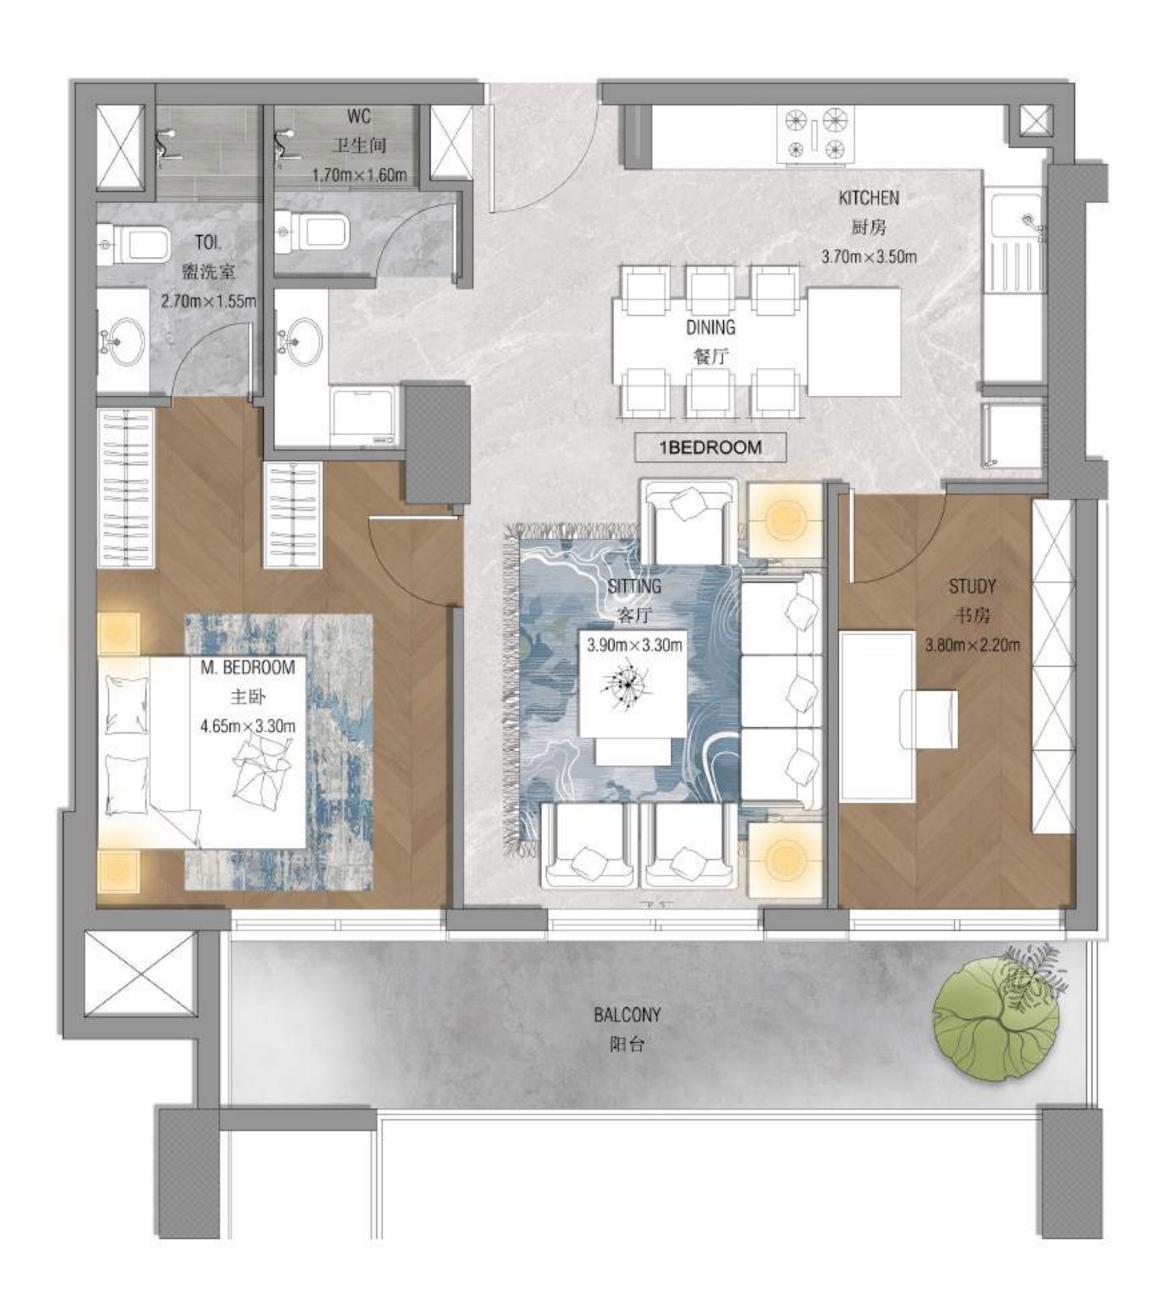

#### 6 BEDROOM

Burj Al Arab

Burj Khalifa

Jumeriah Mosque

15<sup>th</sup> Floor Plan

Palm Jumeriah

Al Maktoum International Airport

1501

| Suite A | Area NIA | Balcor | ny Area | Total Area NSA |         |  |
|---------|----------|--------|---------|----------------|---------|--|
| SQM     | SQFT     | SQM    | SQFT    | SQM            | SQFT    |  |
| 269.31  | 2898.83  | 66.44  | 715.15  | 335.75         | 3613.98 |  |