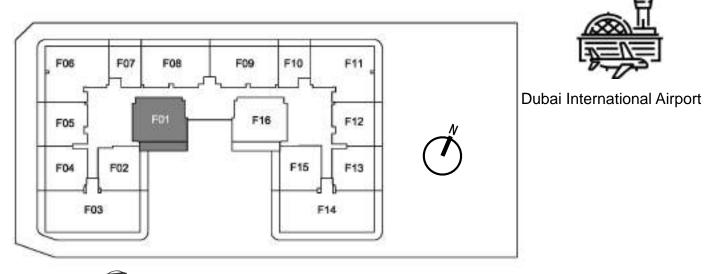

#### **1 BEDROOM** B

Burj Al Arab

Burj Khalifa

Jumeriah Mosque

2<sup>nd</sup> To 14<sup>th</sup> Floor Plan

Al Maktoum International Airport

F01

| I | Suite Area NIA |        | Balcony Area |        | Total Area NSA |        |
|---|----------------|--------|--------------|--------|----------------|--------|
| ĺ | SQM            | SQFT   | SQM          | SQFT   | SQM            | SQFT   |
| I | 69.71          | 750.35 | 14.59        | 157.05 | 84.30          | 907.40 |