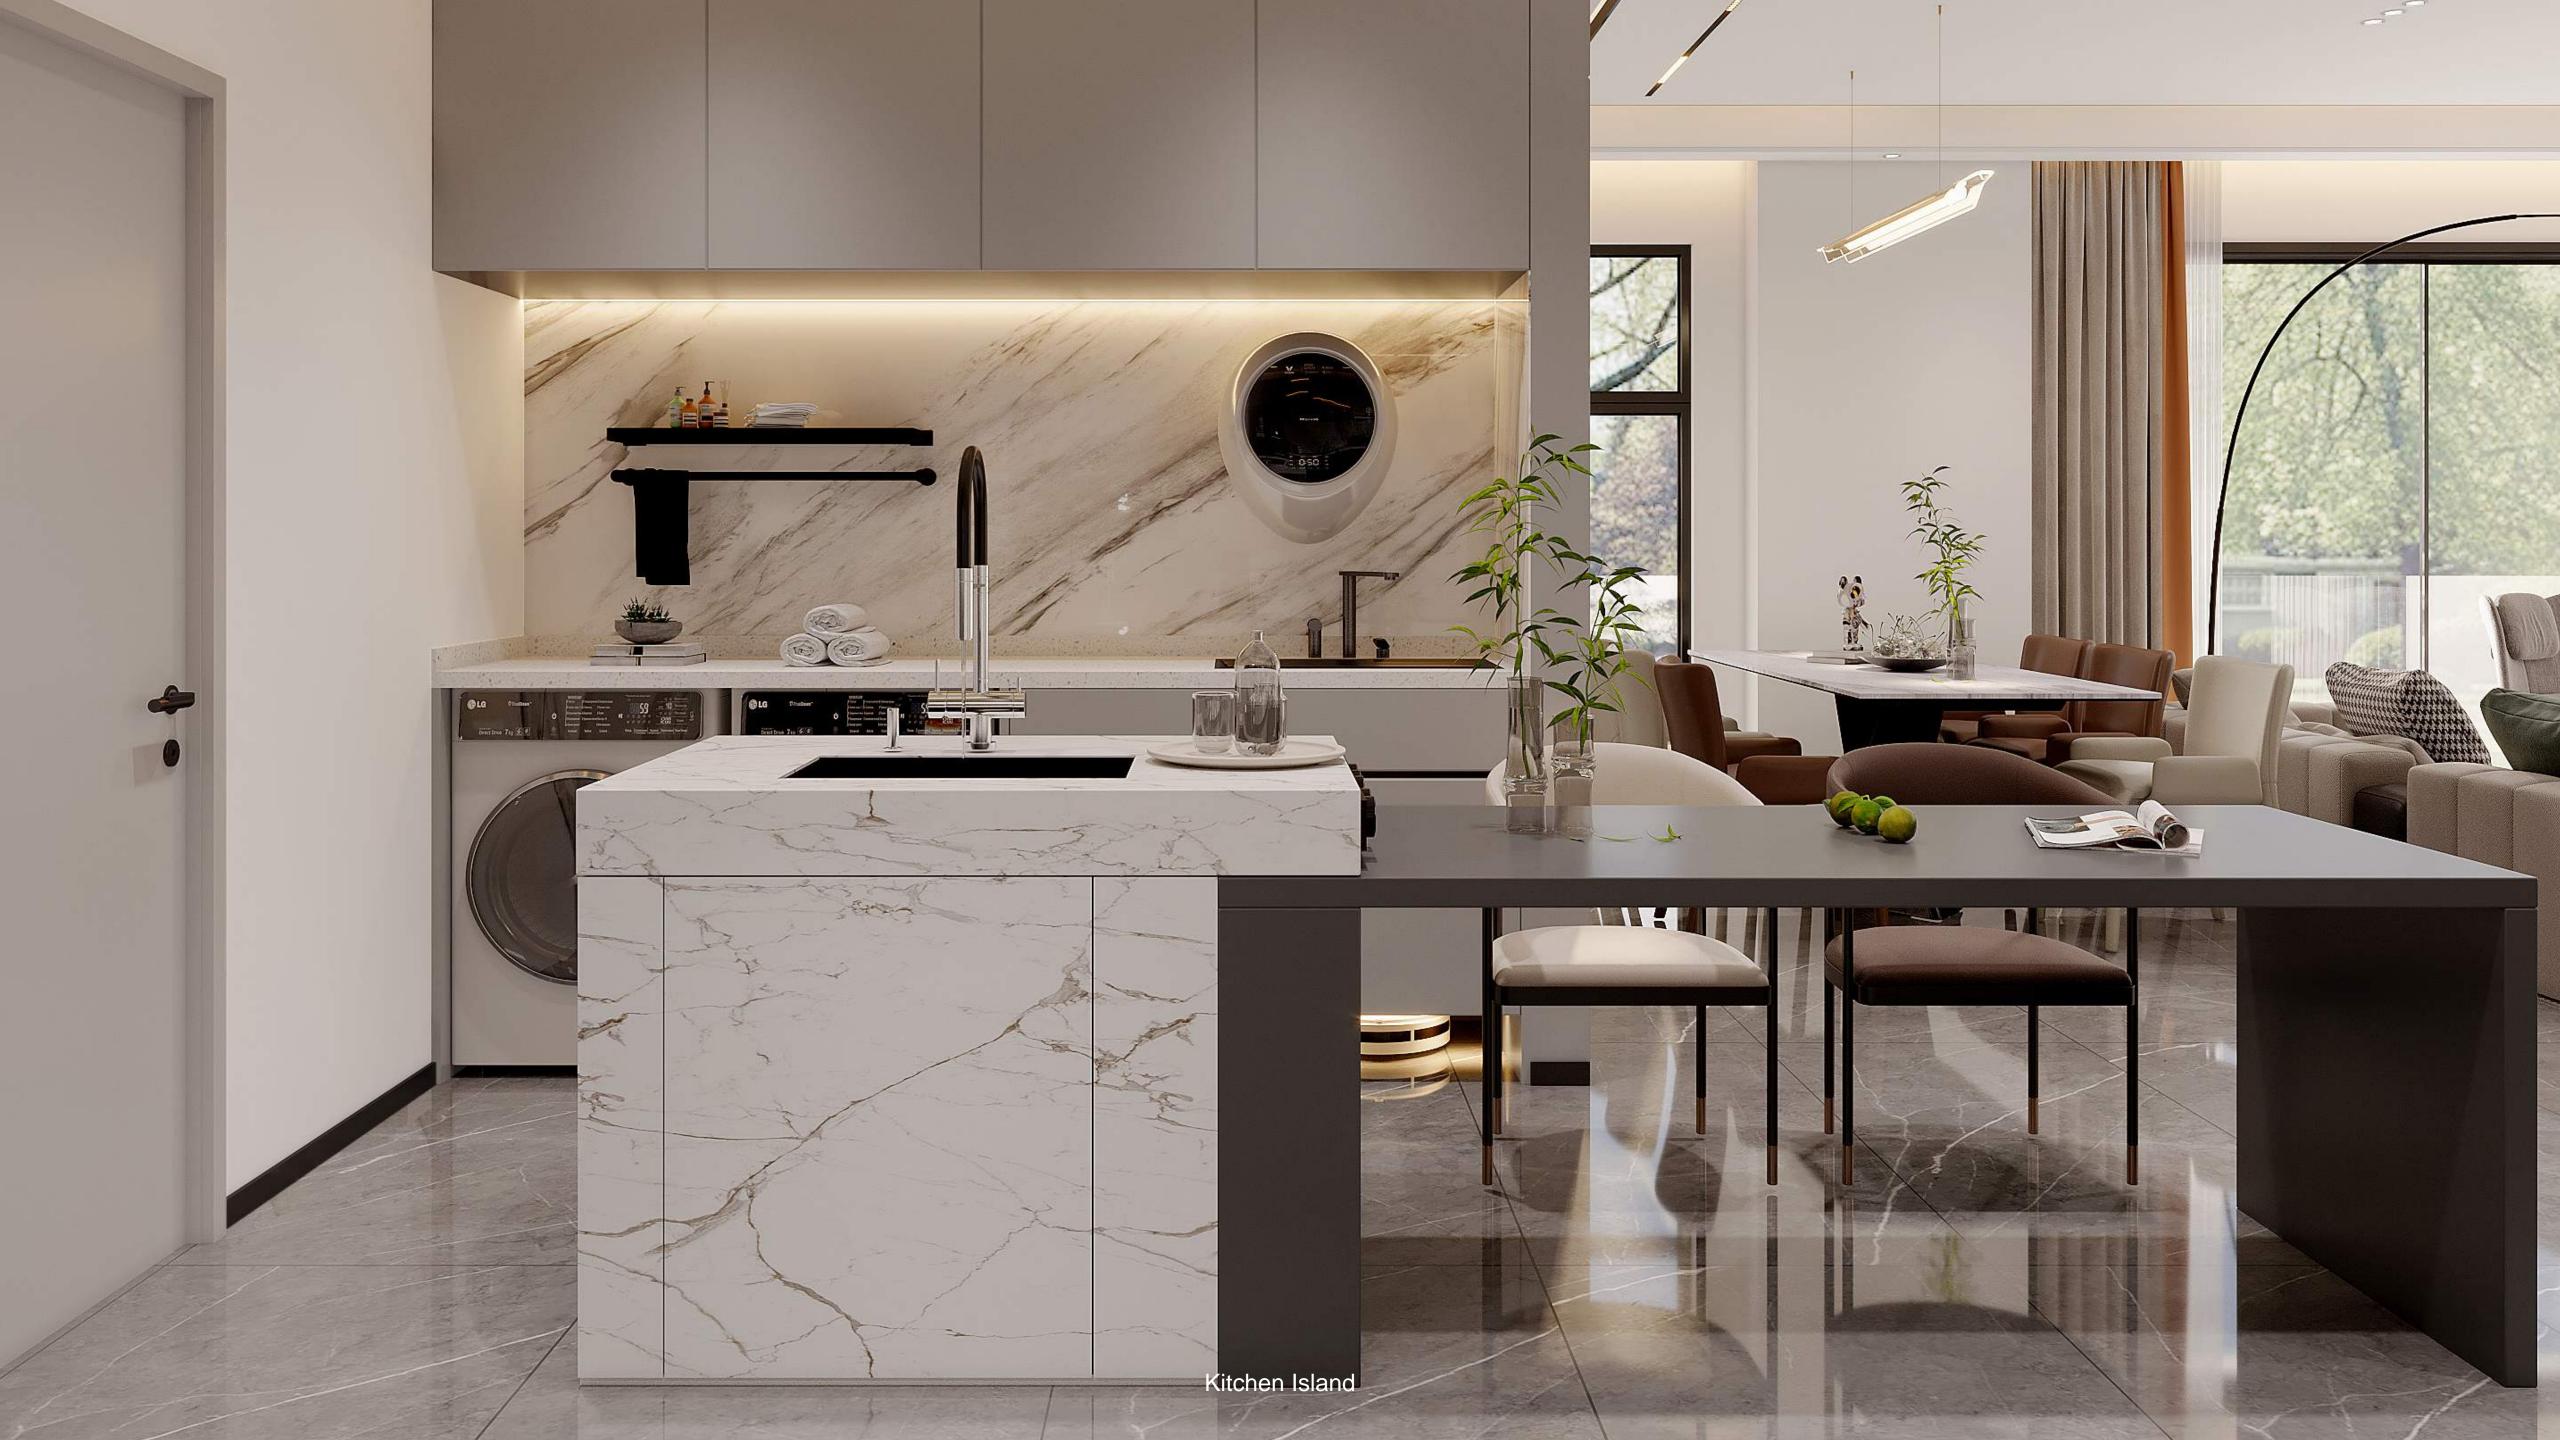

501

| Suite A | Area NIA | Balcor | ny Area | Total Area NSA |         |  |
|---------|----------|--------|---------|----------------|---------|--|
| SQM     | SQFT     | SQM    | SQFT    | SQM            | SQFT    |  |
| 269.31  | 2898.83  | 66.44  | 715.15  | 335.75         | 3613.98 |  |





### 4 BEDROOM







Burj Al Arab

Burj Khalifa

Jumeriah Mosque

15<sup>th</sup> Floor Plan

Palm Jumeriah





Al Maktoum International Airport

1504

| Suite Area NIA |         | Balcony Area |         | Total Area NSA |         |
|----------------|---------|--------------|---------|----------------|---------|
| SQM            | SQFT    | SQM          | SQFT    | SQM            | SQFT    |
| 249.71         | 2687.86 | 147.86       | 1591.55 | 397.57         | 4279.41 |