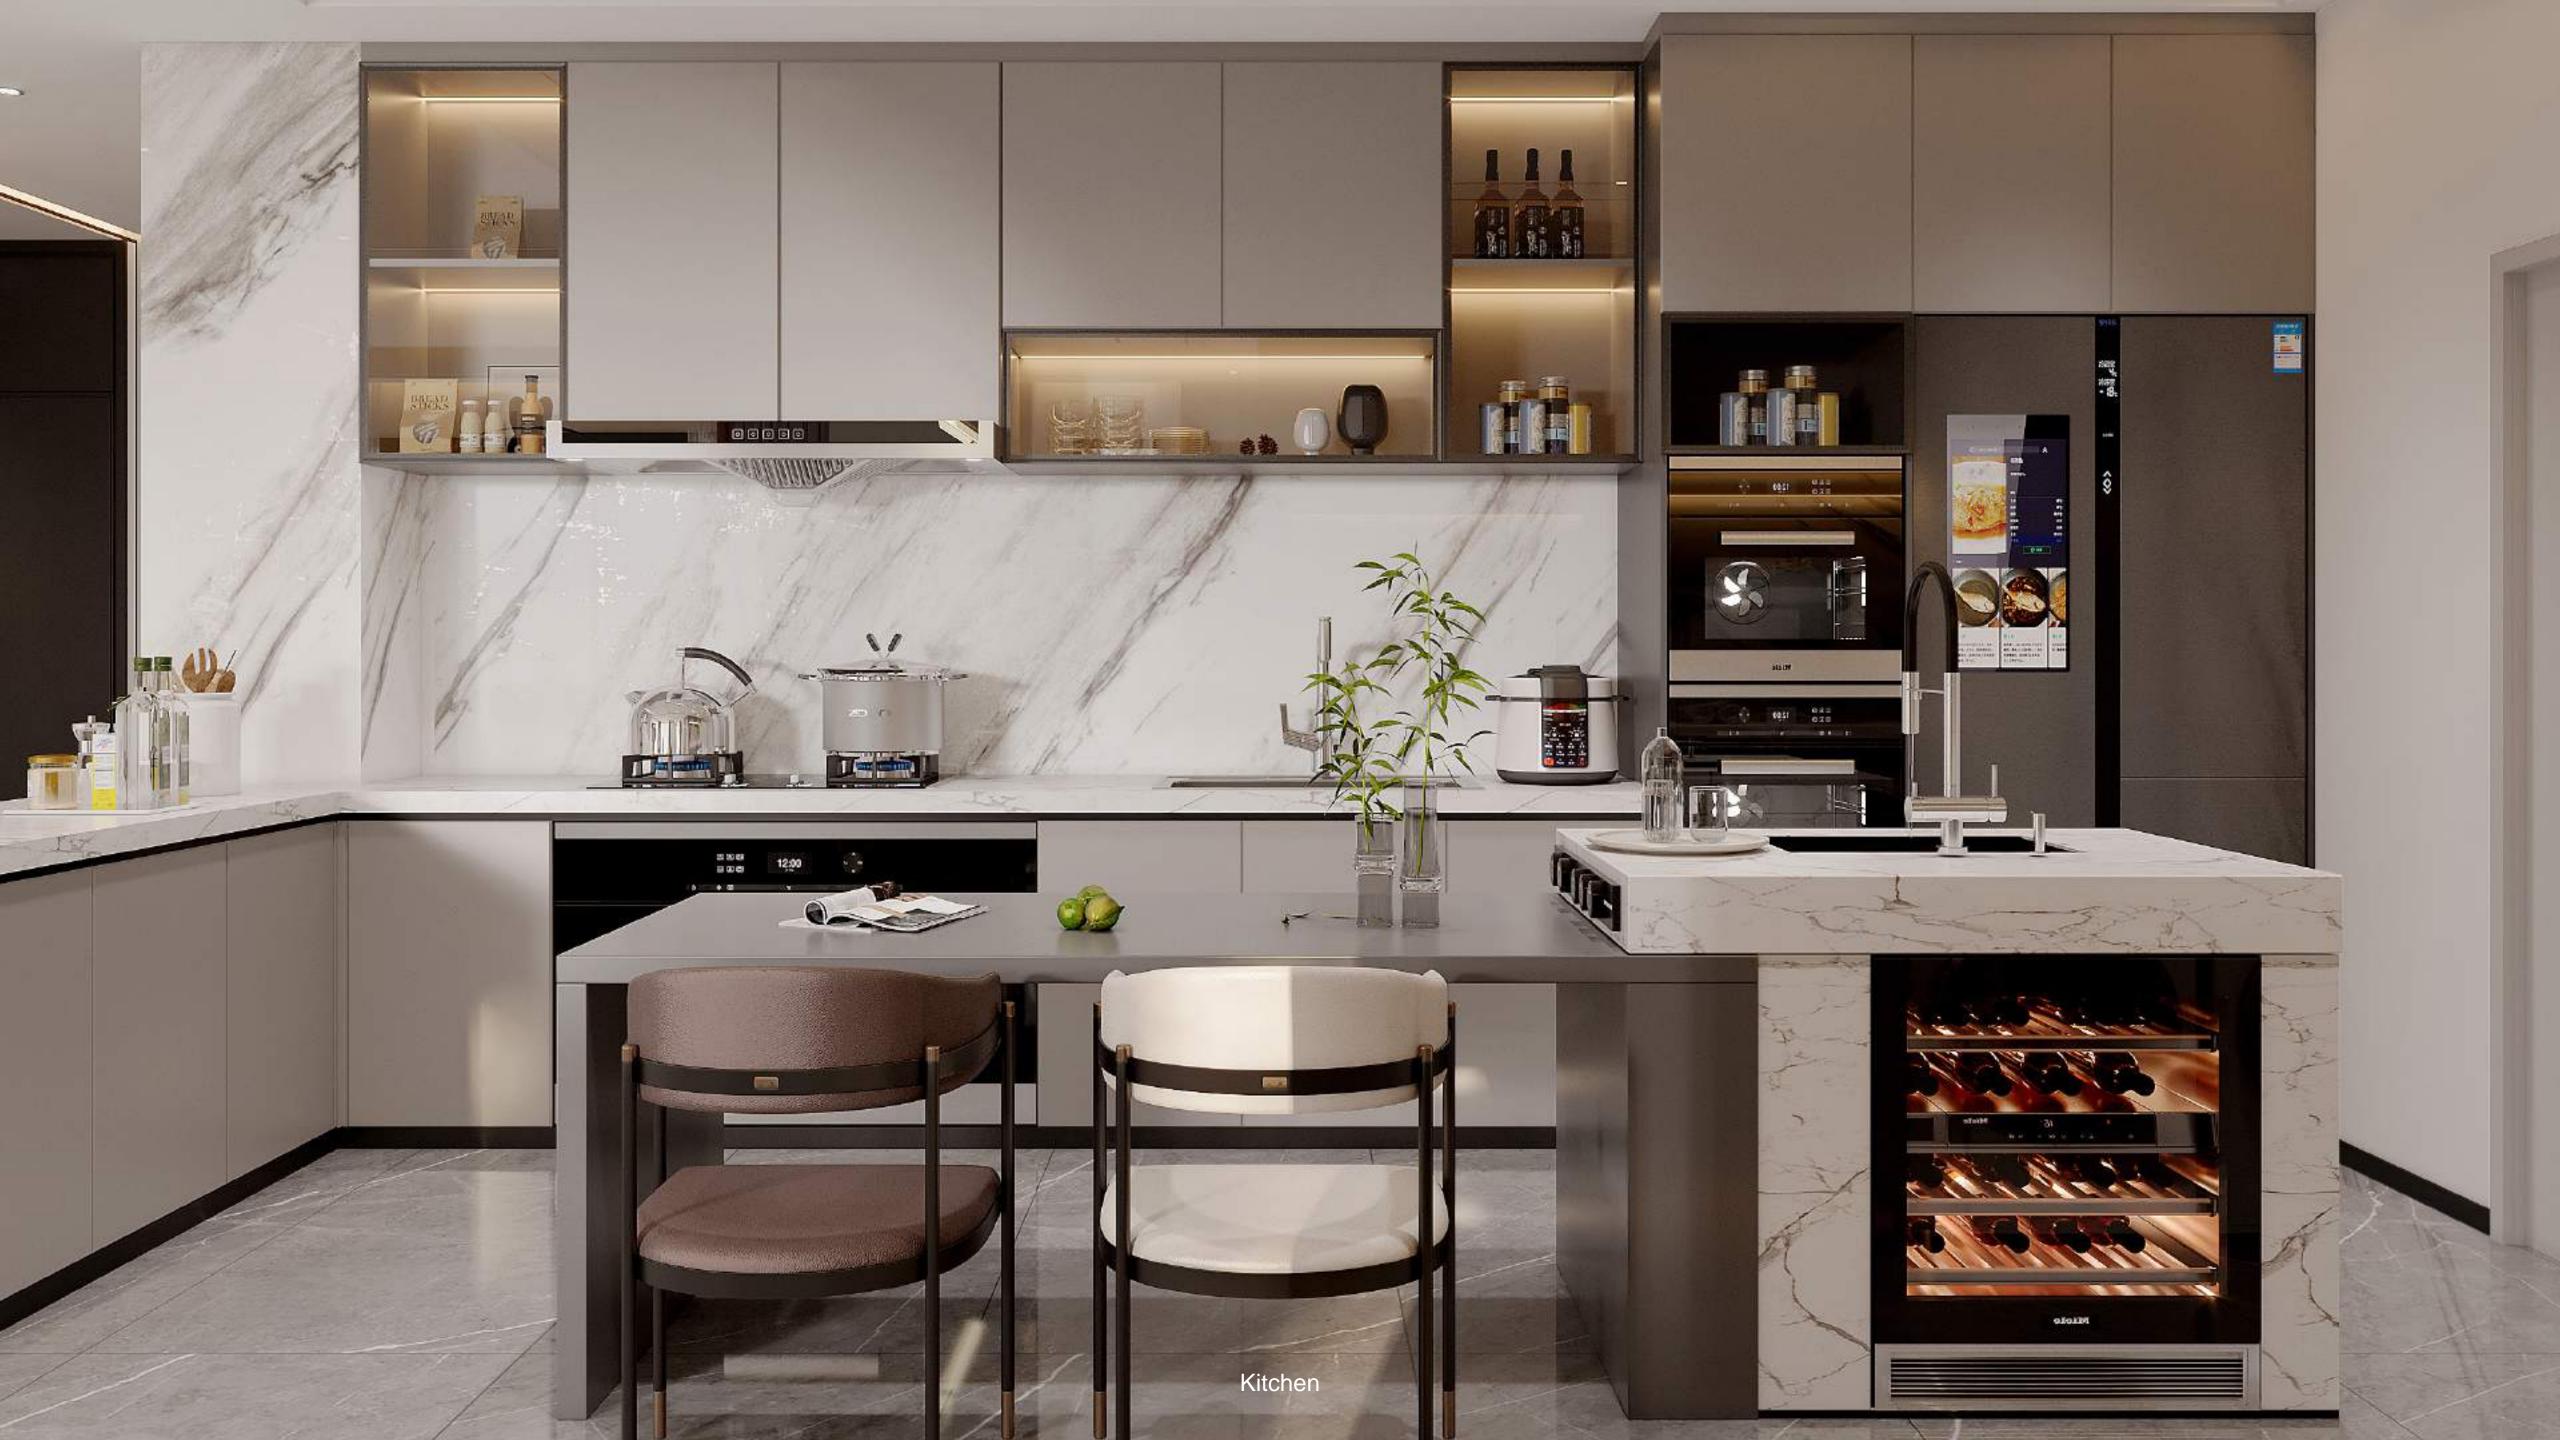

1

| Suite A | Area NIA | Balcor | ny Area | Total Area NSA |         |  |
|---------|----------|--------|---------|----------------|---------|--|
| SQM     | SQFT     | SQM    | SQFT    | SQM            | SQFT    |  |
| 269.31  | 2898.83  | 66.44  | 715.15  | 335.75         | 3613.98 |  |





### 4 BEDROOM







Burj Al Arab

Burj Khalifa

Jumeriah Mosque

15<sup>th</sup> Floor Plan

Palm Jumeriah





Al Maktoum International Airport

1504

| Suite Area NIA |         | Balcony Area |         | Total Area NSA |         |
|----------------|---------|--------------|---------|----------------|---------|
| SQM            | SQFT    | SQM          | SQFT    | SQM            | SQFT    |
| 249.71         | 2687.86 | 147.86       | 1591.55 | 397.57         | 4279.41 |