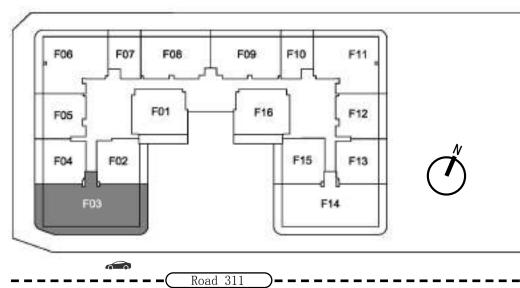

F03

| Suite Area NIA |         | Balcony Area |        | Total Area NSA |         |
|----------------|---------|--------------|--------|----------------|---------|
| SQM            | SQFT    | SQM          | SQFT   | SQM            | SQFT    |
| 119.71         | 1288.55 | 49.95        | 537.66 | 169.66         | 1826.21 |