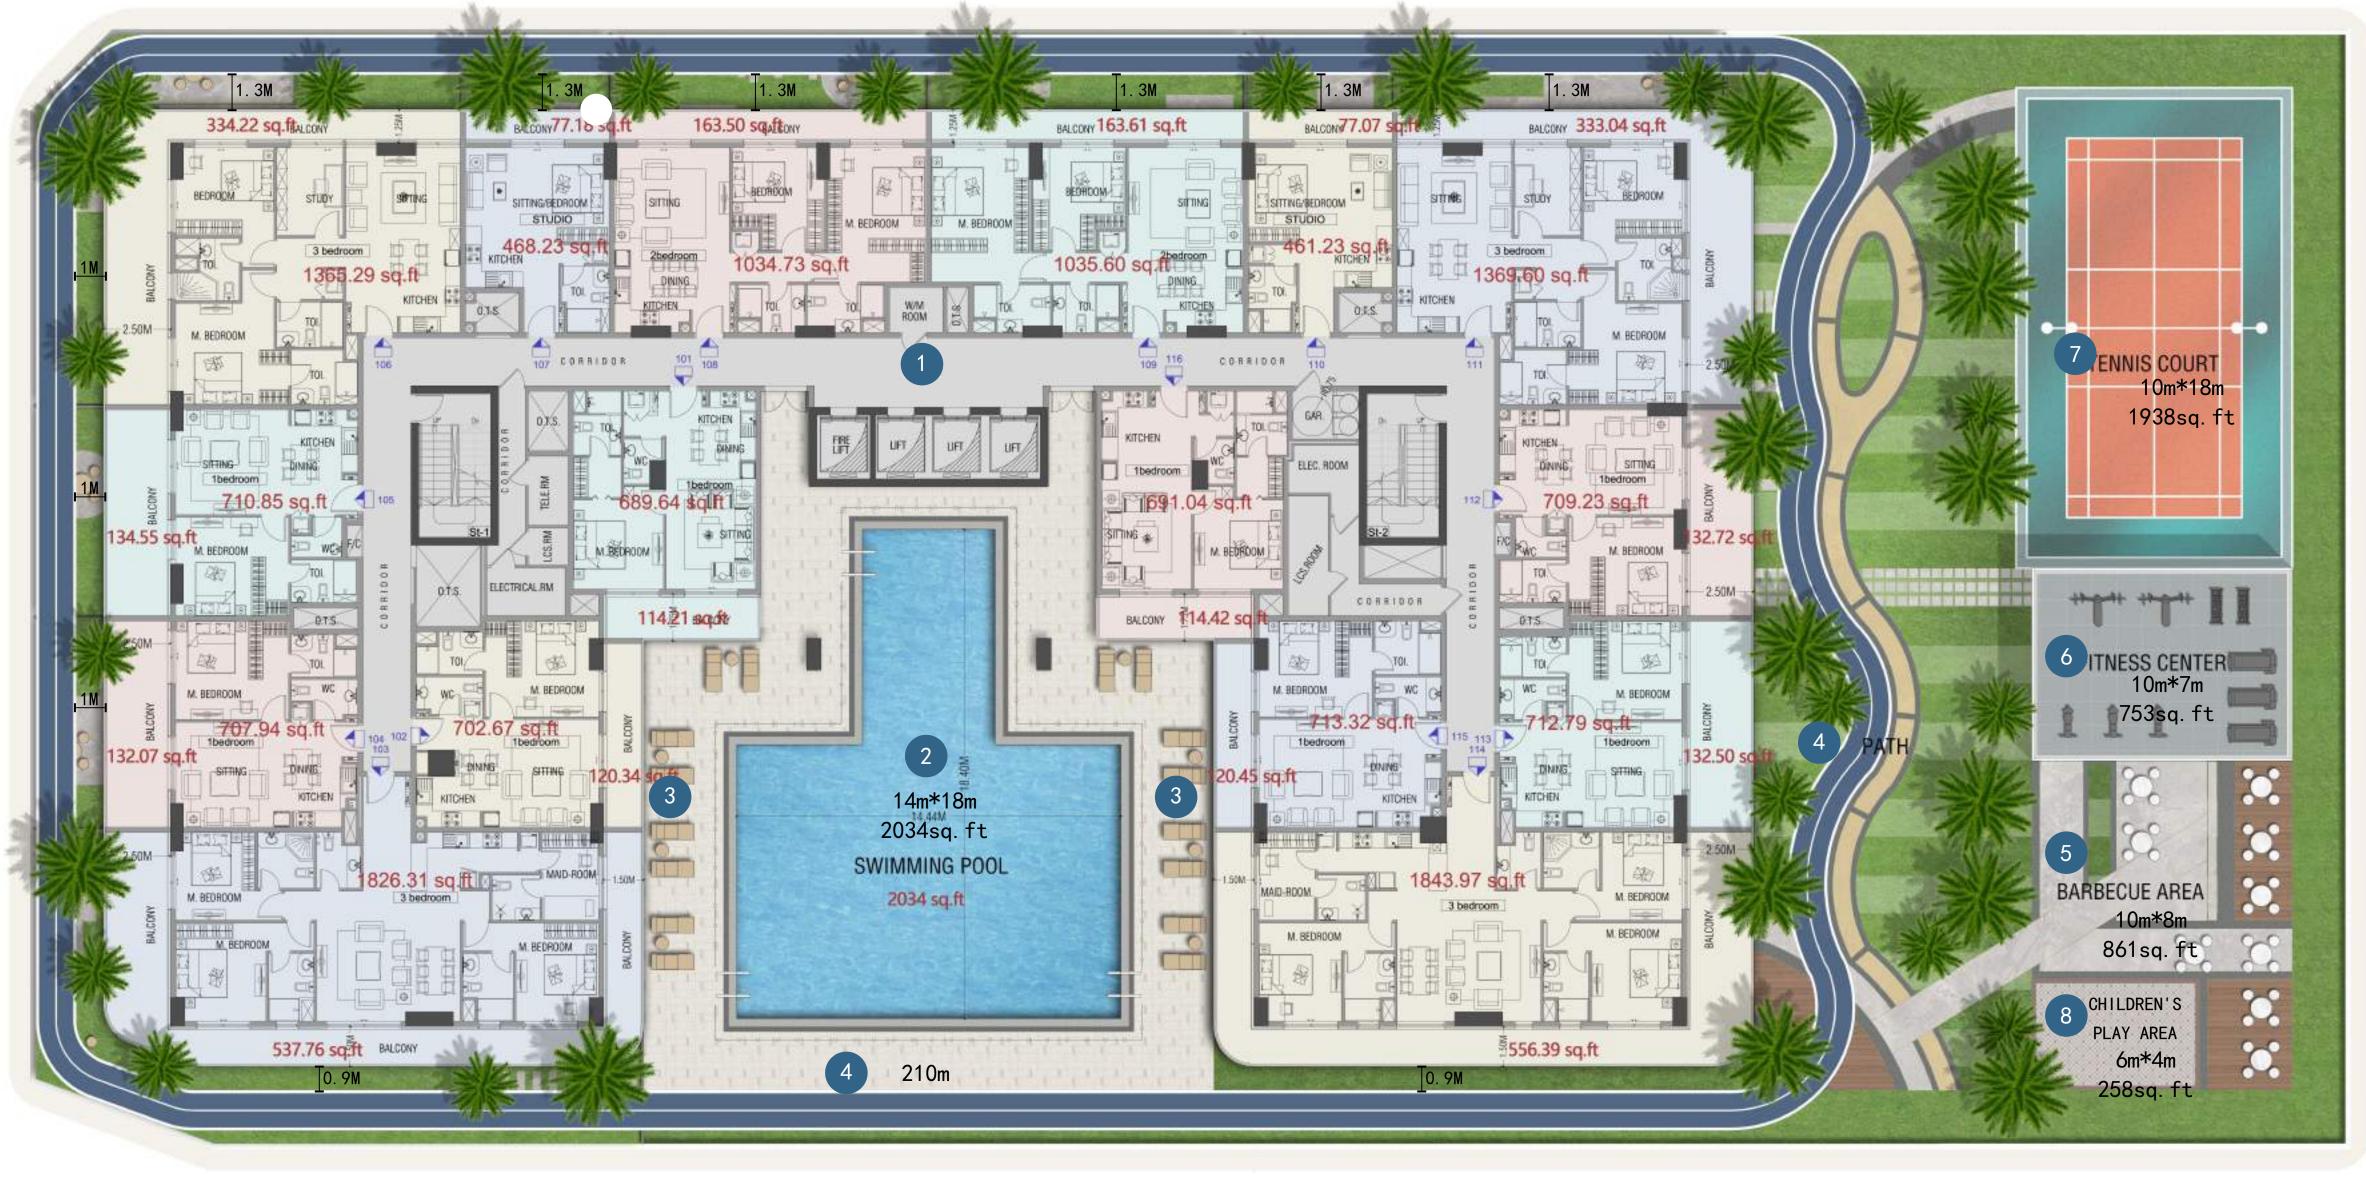

Shopping Mall Cityland Mall - 7min
Silicon Central Mall - 11min

Grocery Spinneys 1, The Villa - 14min

1 Liftlobby

2 Swimming Pool

3 Sun Lounger

4 Exercise Trail

5 Barbecue Area

6 Fitness Center

7 Basketball Courts & Badminton Courts & Tennis Courts

8 Children's Play Area

A luxurious living experience