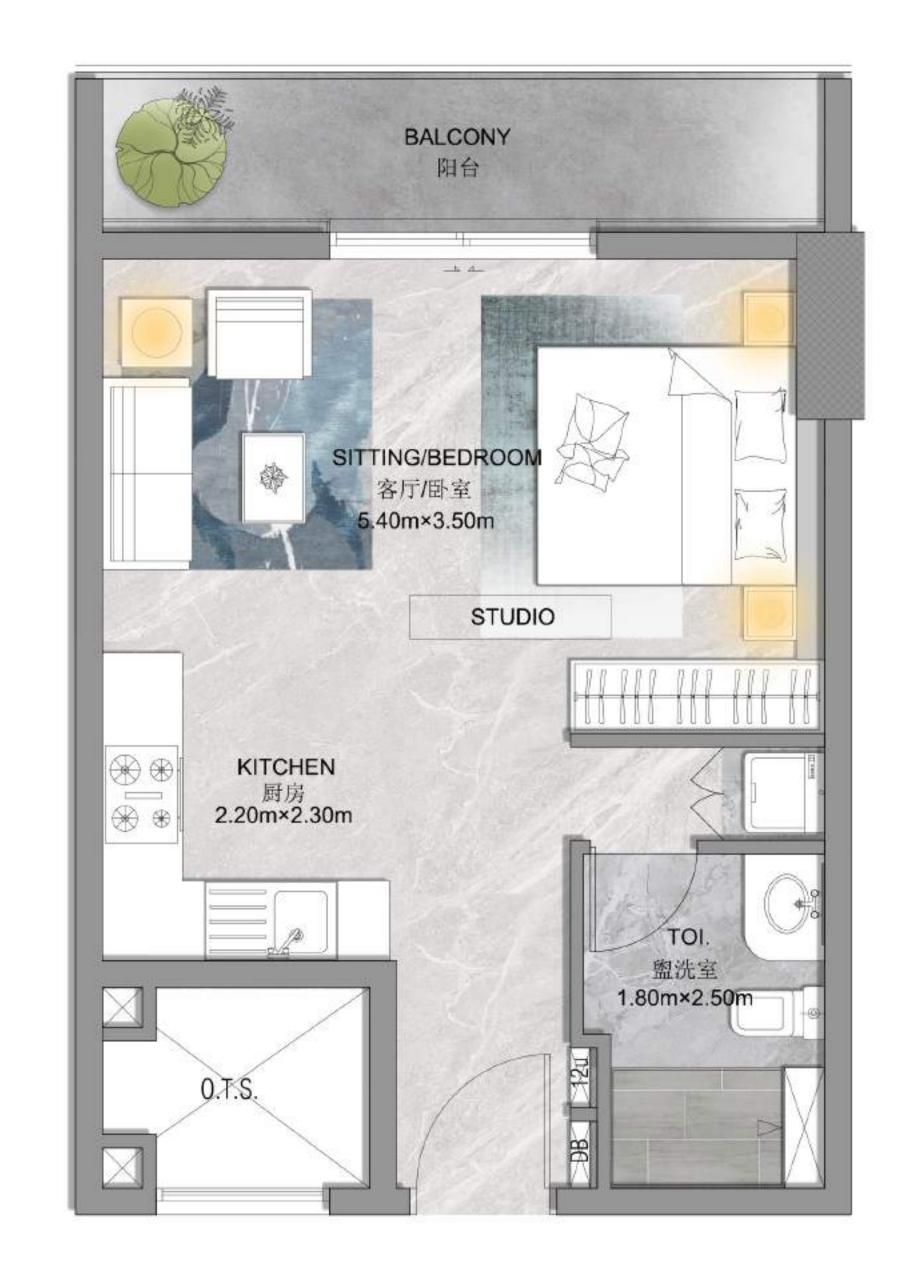

#### **STUDIO**

Burj Al Arab

Burj Khalifa

Jumeriah Mosque

Palm Jumeriah

2<sup>nd</sup> To 14<sup>th</sup> Floor Plan

Al Maktoum International Airport

F07

| Suite A | rea NIA | Balcony Area |       | Total Area NSA |        |
|---------|---------|--------------|-------|----------------|--------|
| SQM     | SQFT    | SQM          | SQFT  | SQM            | SQFT   |
| 36.32   | 390.95  | 7.17         | 77.18 | 43.49          | 468.12 |