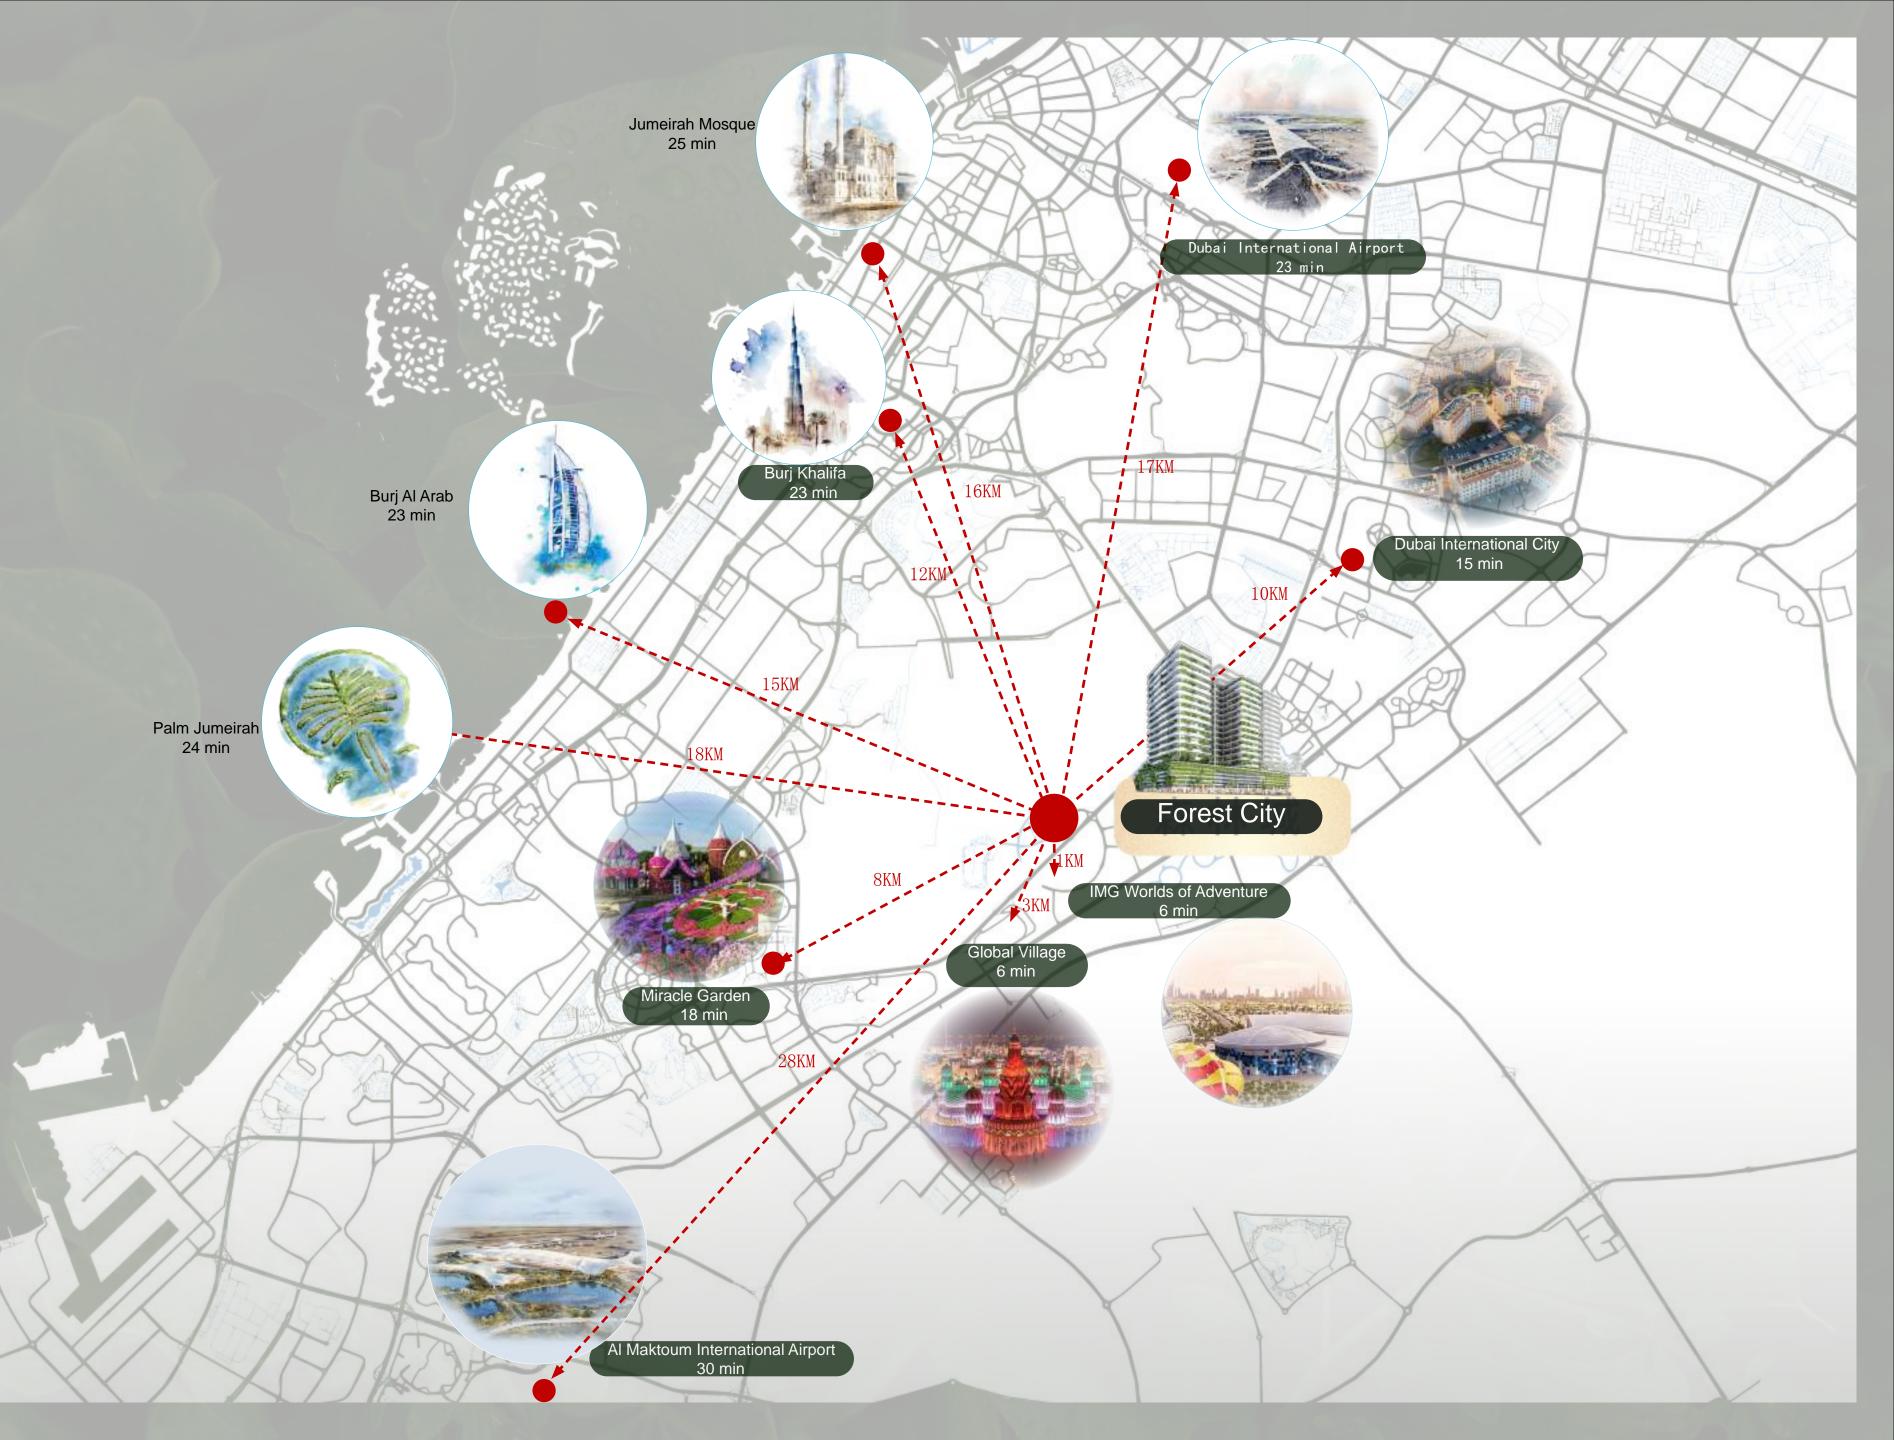

# Transportation Convenient Living

D54 core site

The world is within your reach
 Dubai International Airport - 25 min
 Al Maktoum International Airport - 30 min

Living next to the landmarks

Burj Khalifa - 23 min Burj Al Arab - 23 min Palm Jumeriah - 24 min Jumeriah Mosque - 25 min

# Neighborhood Everything within your reach

## Neighborhood Everything within your reach

Recreation •

Falcon City of Wonders – 4min
Al Barari Playground - 4min
Global Village - 6min
IMG Worlds of Adventure - 5min
Dubai International City - 13min

Sport 365 Indoor Courts - 3min
Meydan Academy and Driving Range - 12min
Hamdan Sports Complex - 13min
The Els Club At Dubai Sport City - 15min
Dubai Hills Golf Club - 16min

Shopping Mall Cityland Mall - 7min
Silicon Central Mall - 11min

Grocery Spinneys 1, The Villa - 14min

1 Liftlobby

2 Swimming Pool

3 Sun Lounger

4 Exercise Trail

5 Barbecue Area

6 Fitness Center