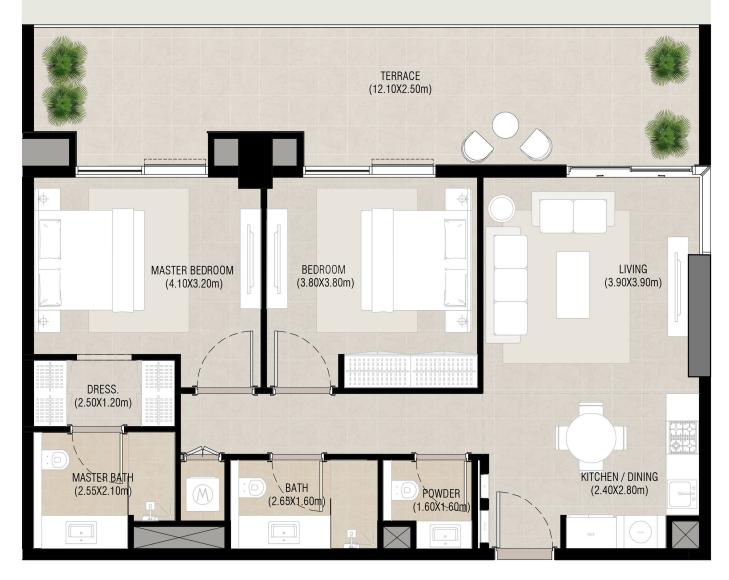

## 2 bedroom - Unit type A1

Suite 85.45 Sq.m / 919.78 Sq.ft

Balcony 33.78 Sq.m / 363.60 Sq.ft

Total built-up 119.23 Sq.m / 1,283.38 Sq.ft