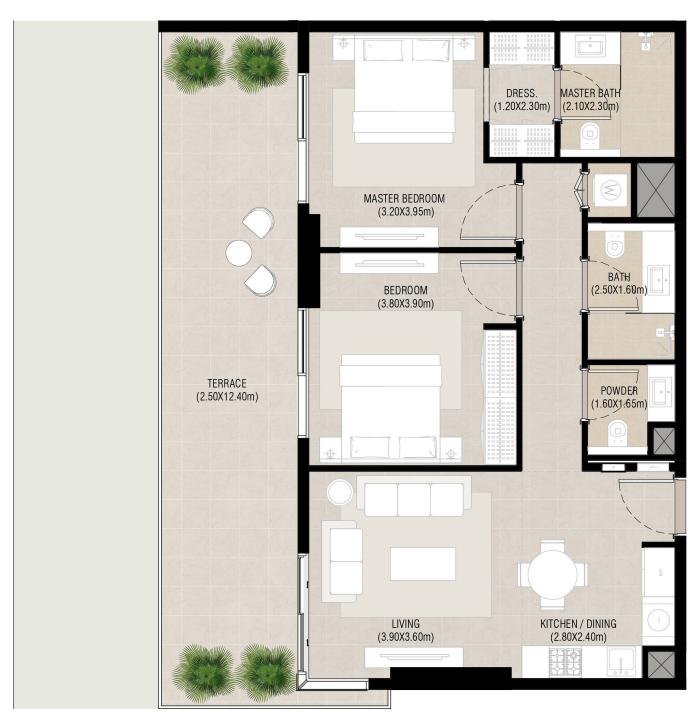

### 2 bedroom - Unit type B1

Suite 81.65 Sq.m / 878.87 Sq.ft

Balcony 33.58 Sq.m / 361.45 Sq.ft

Total built-up 115.23 Sq.m / 1,240.33 Sq.ft

\*Balcony sizes vary