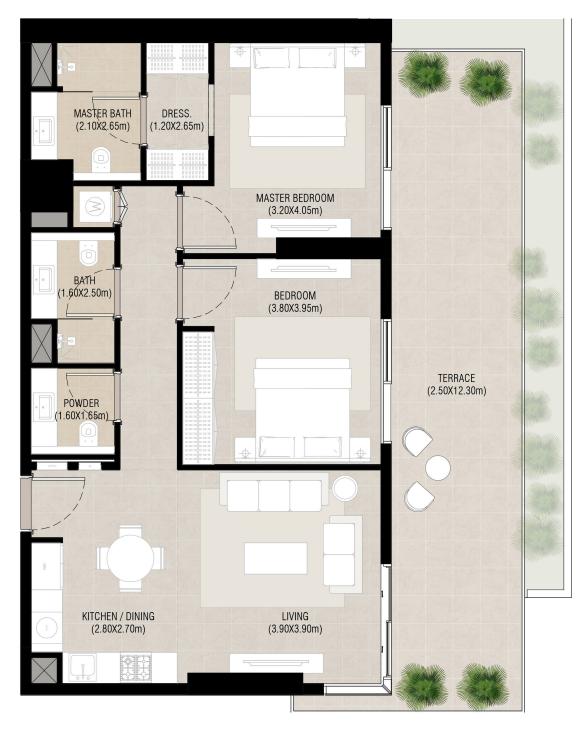

# 3 bedroom duplex - Unit type A

| Area           | Min                          | Max                          |
|----------------|------------------------------|------------------------------|
| Suite          | 153.38 Sq.m / 1,650.97 Sq.ft | 154.64 Sq.m / 1,664.53 Sq.ft |
| Balcony        | 37.01 Sq.m / 398.37 Sq.ft    | 66.64 Sq.m / 717.31 Sq.ft    |
| Total built-up | 190.39 Sq.m / 2,049.34 Sq.ft | 221.28 Sq.m / 2,381.84 Sq.ft |

#### **GROUND FLOOR**

#### FIRST FLOOR