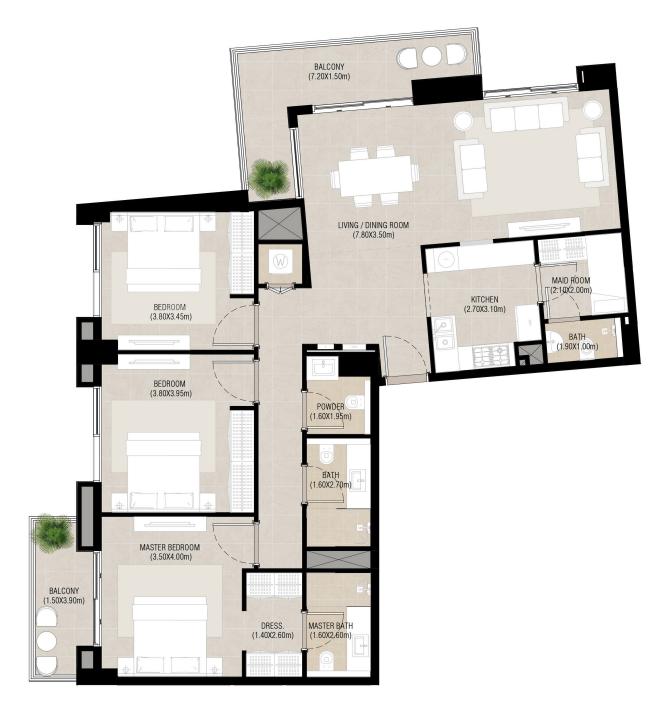

# 3 bedroom duplex - Unit type A

| Area           | Min                          | Max                          |
|----------------|------------------------------|------------------------------|
| Suite          | 153.38 Sq.m / 1,650.97 Sq.ft | 154.64 Sq.m / 1,664.53 Sq.ft |
| Balcony        | 37.01 Sq.m / 398.37 Sq.ft    | 66.64 Sq.m / 717.31 Sq.ft    |
| Total built-up | 190.39 Sq.m / 2,049.34 Sq.ft | 221.28 Sq.m / 2,381.84 Sq.ft |

#### **GROUND FLOOR**