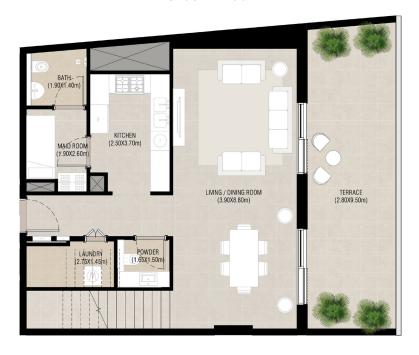

#### **GROUND FLOOR**

FIRST FLOOR

### 3 bedroom duplex - Unit type B

Area Min

Suite 165.94 Sq.m / 1,786.16 Sq.ft

Balcony 41.77 Sq.m / 449.61 Sq.ft

Total built-up 207.71 Sq.m / 2,235.77 Sq.ft