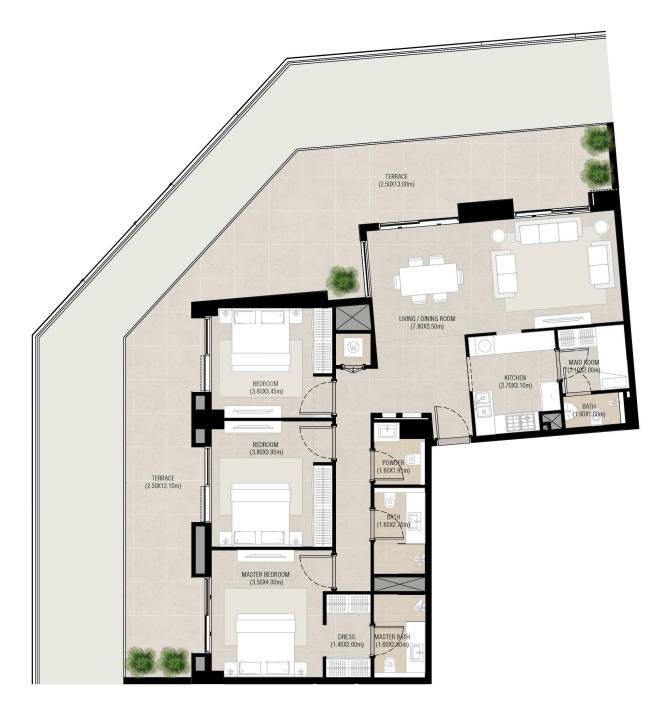

# 3 bedroom duplex - Unit type A

| Area           | Min                          | Max                          |
|----------------|------------------------------|------------------------------|
| Suite          | 153.38 Sq.m / 1,650.97 Sq.ft | 154.64 Sq.m / 1,664.53 Sq.ft |
| Balcony        | 37.01 Sq.m / 398.37 Sq.ft    | 66.64 Sq.m / 717.31 Sq.ft    |
| Total built-up | 190.39 Sq.m / 2,049.34 Sq.ft | 221.28 Sq.m / 2,381.84 Sq.ft |

#### FIRST FLOOR