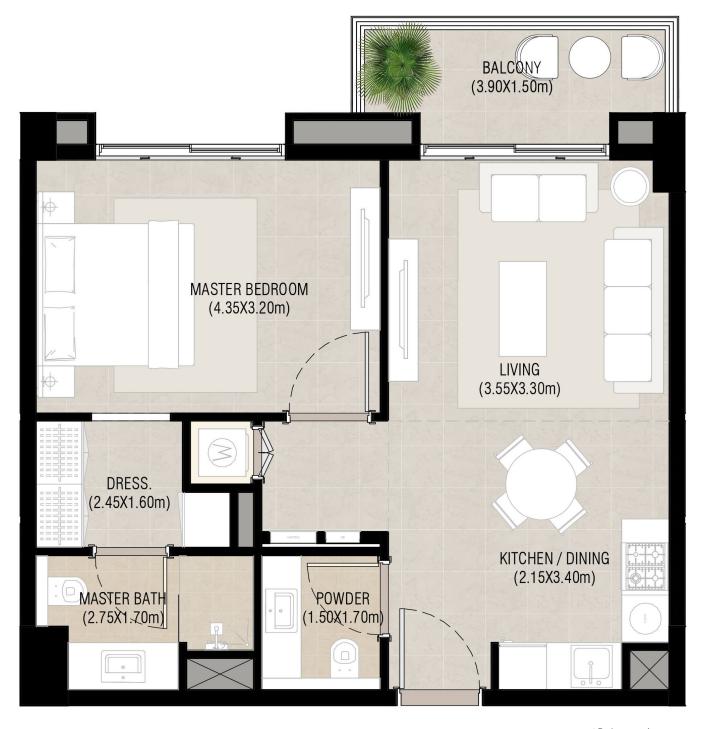

## 1 bedroom - Unit type A

| Area           | Min                       | Max                       |
|----------------|---------------------------|---------------------------|
| Suite          | 55.24 Sq.m / 594.60 Sq.ft | 56.18 Sq.m / 604.72 Sq.ft |
| Balcony        | 6.29 Sq.m / 67.70 Sq.ft   | 7.22 Sq.m / 77.72 Sq.ft   |
| Total built-up | 61.53 Sq.m / 662.30 Sq.ft | 63.40 Sq.m / 682.43 Sq.ft |