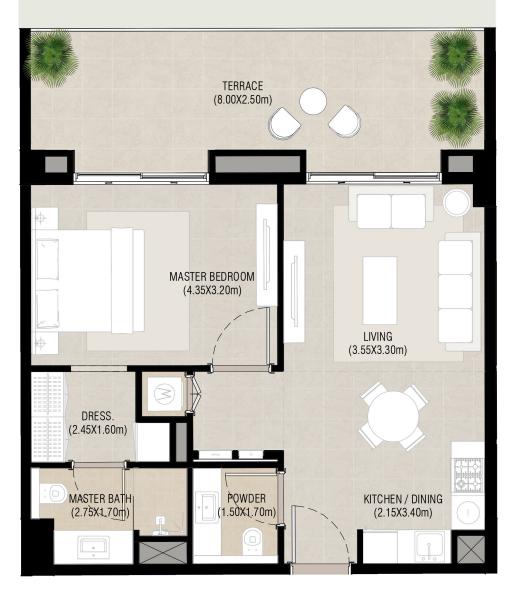

# 1 bedroom - Unit type A1

| Area           | Min                       | Max                       |
|----------------|---------------------------|---------------------------|
| Suite          | 55.15 Sq.m / 593.63 Sq.ft | 55.86 Sq.m / 601.27 Sq.ft |
| Balcony        | 21.48 Sq.m / 231.21 Sq.ft | 23.78 Sq.m / 255.97 Sq.ft |
| Total built-up | 77.34 Sq.m / 832.48 Sq.f  | 78.93 Sq.m / 849.60 Sq.ft |