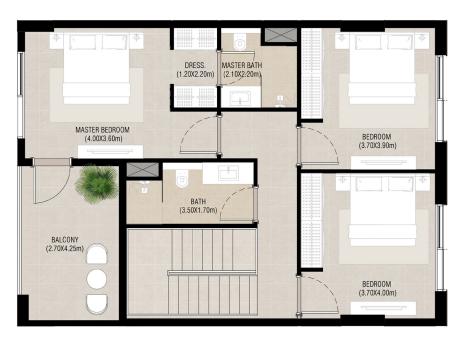

#### FIRST FLOOR

# 3 bedroom duplex - Unit type A

| Area           | Min                          | Max                          |
|----------------|------------------------------|------------------------------|
| Suite          | 153.38 Sq.m / 1,650.97 Sq.ft | 154.64 Sq.m / 1,664.53 Sq.ft |
| Balcony        | 37.01 Sq.m / 398.37 Sq.ft    | 66.64 Sq.m / 717.31 Sq.ft    |
| Total built-up | 190.39 Sq.m / 2,049.34 Sq.ft | 221.28 Sq.m / 2,381.84 Sq.ft |