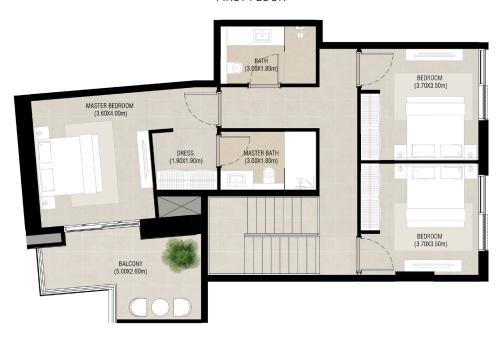

#### **GROUND FLOOR**

FIRST FLOOR

### 3 bedroom duplex - Unit type B

Area Min

Suite 165.94 Sq.m / 1,786.16 Sq.ft

Balcony 41.77 Sq.m / 449.61 Sq.ft

Total built-up 207.71 Sq.m / 2,235.77 Sq.ft