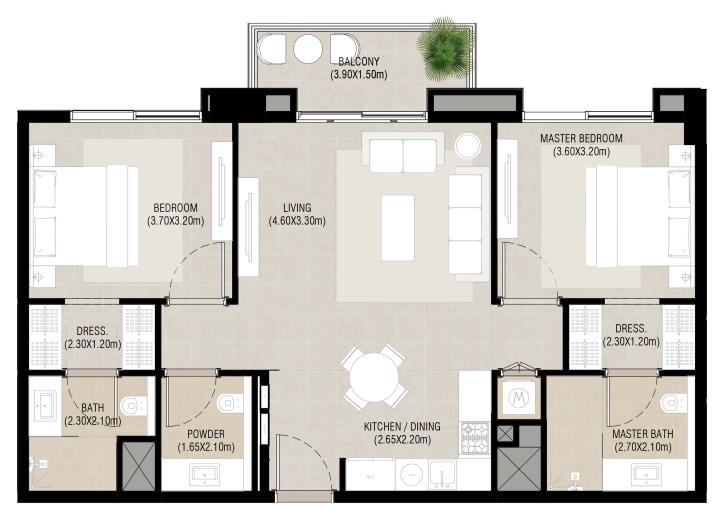

# 2 bedroom - Unit type B

| Area           | Min                       | Max                       |
|----------------|---------------------------|---------------------------|
| Suite          | 81.81 Sq.m / 880.60 Sq.ft | 81.84 Sq.m / 880.92 Sq.ft |
| Balcony        | 6.87 Sq.m / 73.95 Sq.ft   | 6.89 Sq.m / 74.16 Sq.ft   |
| Total built-up | 88.70 Sq.m / 954.76 Sq.ft | 88.71 Sq.m / 954.87 Sq.ft |