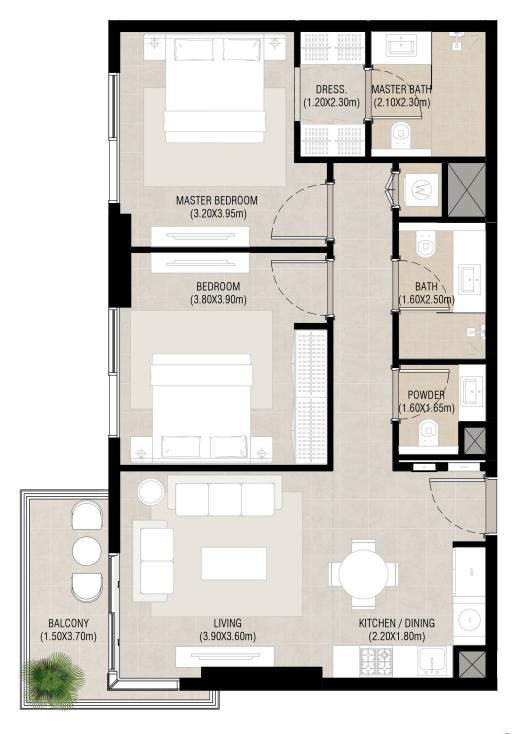

### 2 bedroom - Unit type B1

Suite 81.65 Sq.m / 878.87 Sq.ft

Balcony 33.58 Sq.m / 361.45 Sq.ft

Total built-up 115.23 Sq.m / 1,240.33 Sq.ft

\*Balcony sizes vary