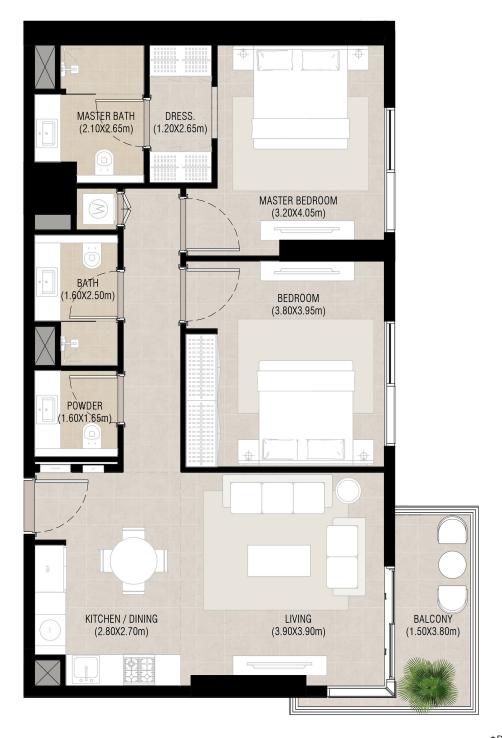

# 3 bedroom duplex - Unit type A

| Area           | Min                          | Max                          |
|----------------|------------------------------|------------------------------|
| Suite          | 153.38 Sq.m / 1,650.97 Sq.ft | 154.64 Sq.m / 1,664.53 Sq.ft |
| Balcony        | 37.01 Sq.m / 398.37 Sq.ft    | 66.64 Sq.m / 717.31 Sq.ft    |
| Total built-up | 190.39 Sq.m / 2,049.34 Sq.ft | 221.28 Sq.m / 2,381.84 Sq.ft |

#### **GROUND FLOOR**

#### FIRST FLOOR