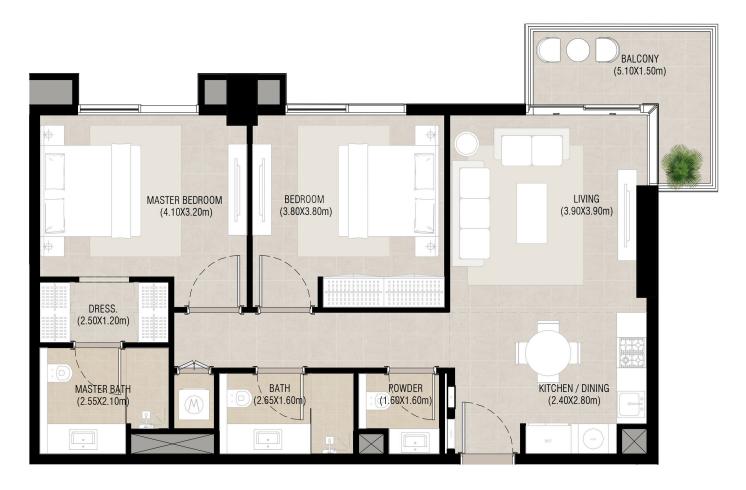

# 2 bedroom - Unit type A

| Area           | Min                       | Max                       |
|----------------|---------------------------|---------------------------|
| Suite          | 85.28 Sq.m / 917.95 Sq.ft | 85.54 Sq.m / 920.74 Sq.ft |
| Balcony        | 6.89 Sq.m / 74.16 Sq.ft   | 6.89 Sq.m / 74.16 Sq.ft   |
| Total built-up | 92.17 Sq.m / 992.11 Sq.ft | 92.43 Sq.m / 994.91 Sq.ft |