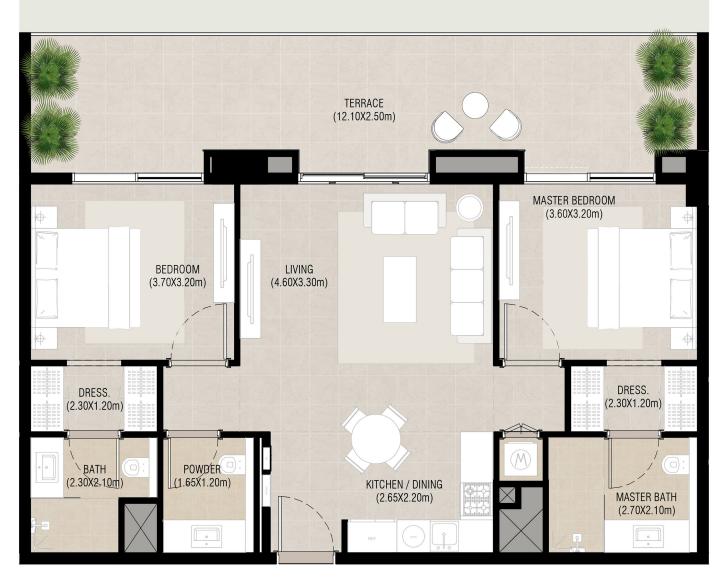

# 2 bedroom - Unit type B

| Area           | Min                       | Max                       |
|----------------|---------------------------|---------------------------|
| Suite          | 81.81 Sq.m / 880.60 Sq.ft | 81.84 Sq.m / 880.92 Sq.ft |
| Balcony        | 6.87 Sq.m / 73.95 Sq.ft   | 6.89 Sq.m / 74.16 Sq.ft   |
| Total built-up | 88.70 Sq.m / 954.76 Sq.ft | 88.71 Sq.m / 954.87 Sq.ft |