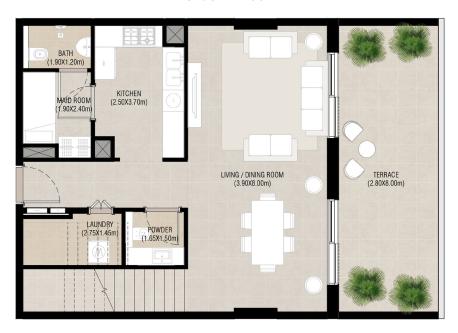

#### **GROUND FLOOR**

# 3 bedroom duplex - Unit type A

| Area           | Min                          | Max                          |
|----------------|------------------------------|------------------------------|
| Suite          | 153.38 Sq.m / 1,650.97 Sq.ft | 154.64 Sq.m / 1,664.53 Sq.ft |
| Balcony        | 37.01 Sq.m / 398.37 Sq.ft    | 66.64 Sq.m / 717.31 Sq.ft    |
| Total built-up | 190.39 Sq.m / 2,049.34 Sq.ft | 221.28 Sq.m / 2,381.84 Sq.ft |