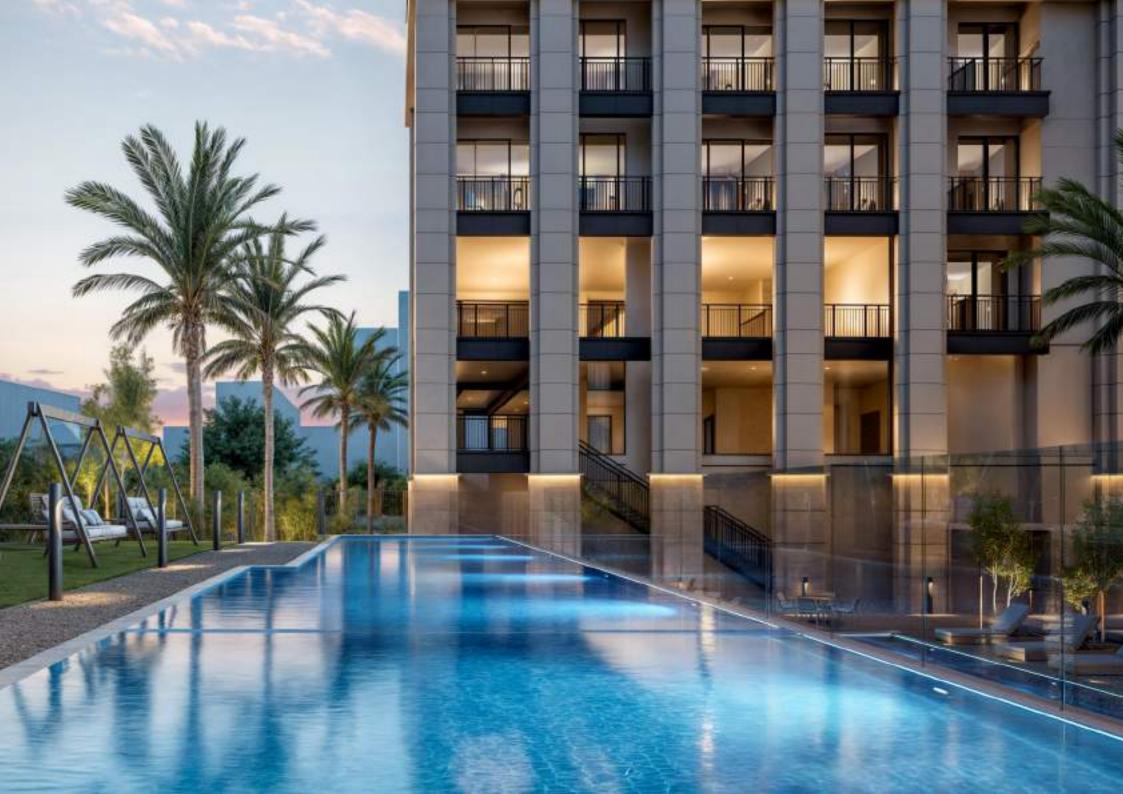

## Ground Floor Amenities

Podcast Room

Indoor Kids' Play Area

Grand Atrium

Pool Retreat

Billiards

Kids' Adventure Park

Prestige One Clubhouse

Kids' Splash Area

Floating Cabanas

Courtyard Pool

Sunken Seating

Kids' Pool

#### Kids' Adventure Park

COLORADO D

Outdoor Cinema

The **Prestige One Clubhouse** is a retreat within the residence that brings together comfort and grace. Designed for those who appreciate the grandeur, it offers a setting to host, unwind, or simply be, surrounded by those who share a similar rhythm of life. An exclusive place for those who enjoy finer things in life.