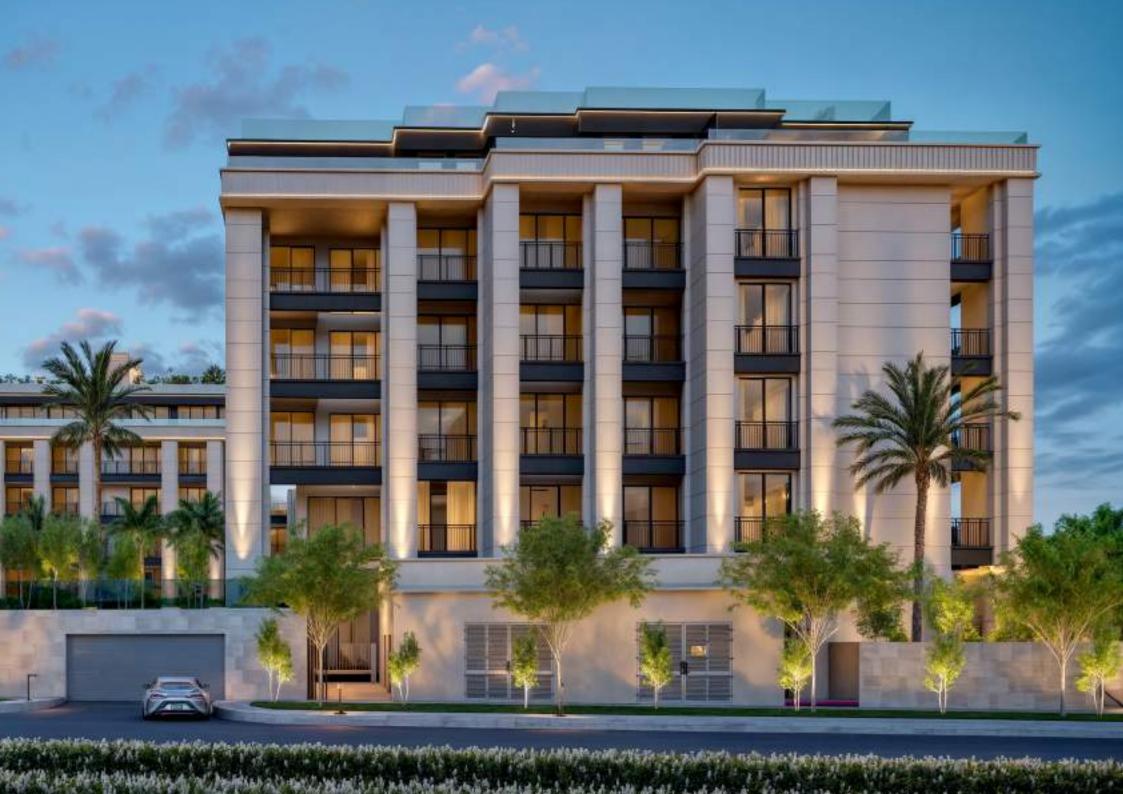

# **Building Configuration**

U-Shaped Courtyard Layout Studios, 1, 2 & 3 Bedrooms

2B+G+5+Roof

**40+** Amenities

There is discipline in its form. Berkeley Square takes its cues from London's stately apartments—an architectural language of poise and proportion. The U-shaped structure embraces a central courtyard, allowing space to breathe.

Vertical lines lend rhythm, while pale-toned façades and accents of dark metal create a quiet confidence. This is a residence with a sense of legacy.

Berkeley Square offers a considered range of amenities, each designed to serve both daily ease and moments of leisure. Extravagant, yet everything essential—delivered with grace.