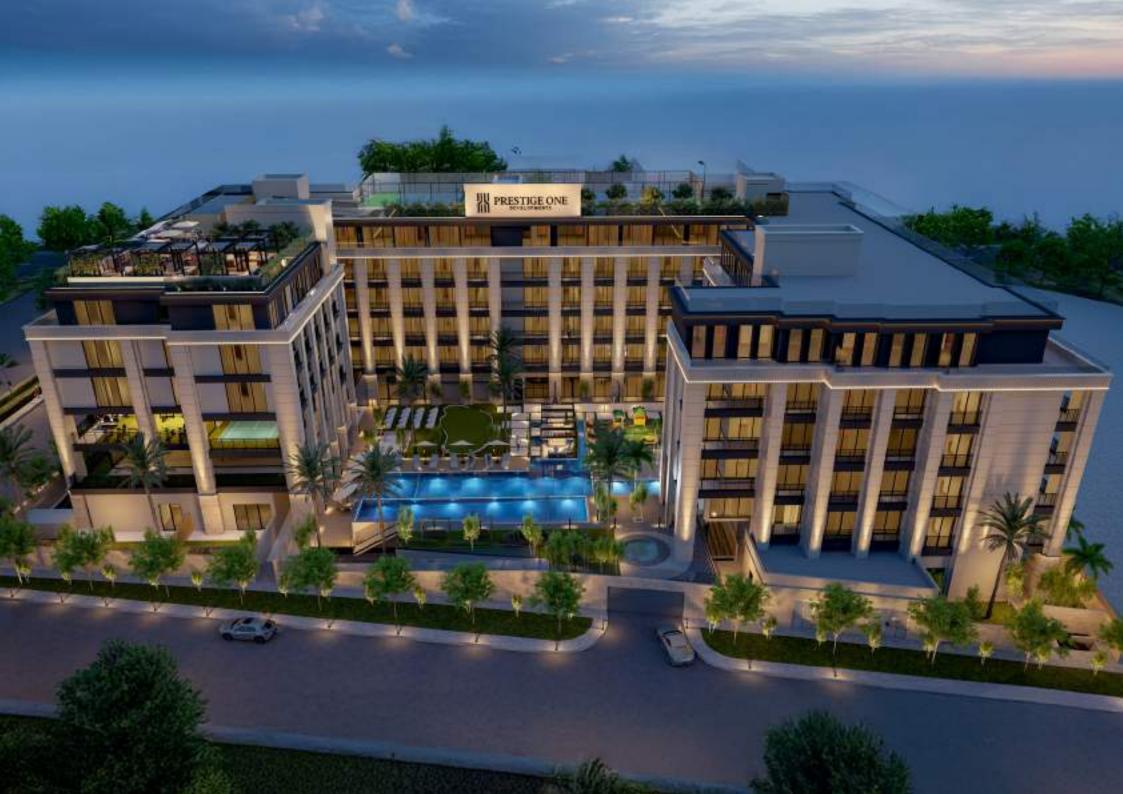

# **Building Configuration**

U-Shaped Courtyard Layout Studios, 1, 2 & 3 Bedrooms

2B+G+5+Roof

**40+** Amenities

There is discipline in its form. Berkeley Square takes its cues from London's stately apartments—an architectural language of poise and proportion. The U-shaped structure embraces a central courtyard, allowing space to breathe.

Vertical lines lend rhythm, while pale-toned façades and accents of dark metal create a quiet confidence. This is a residence with a sense of legacy.

Berkeley Square offers a considered range of amenities, each designed to serve both daily ease and moments of leisure. Extravagant, yet everything essential—delivered with grace.