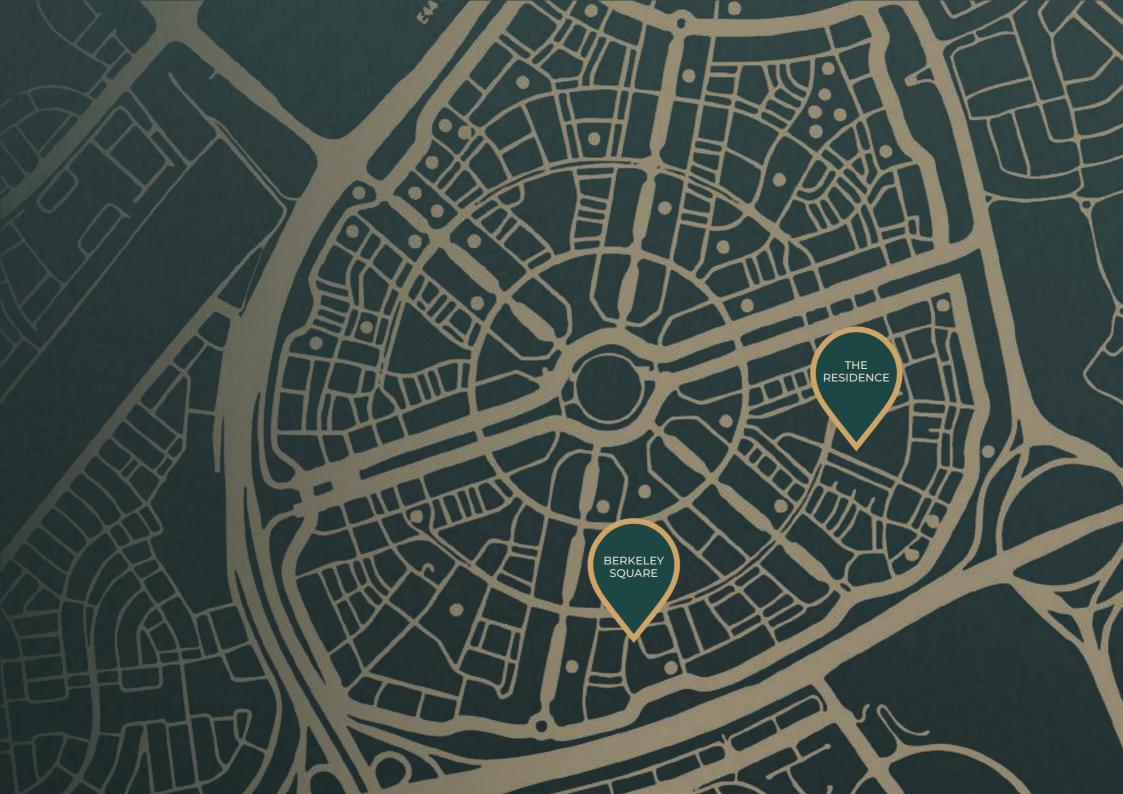

## Nearby Landmarks

Palm Jumeirah

**16 Minutes** 

Dubai Marina 18 Minutes

Downtown Dubai
18 Minutes

Burj Khalifa / Dubai Mall **25 Minutes** 

Dubai International Airport **30 Minutes** 