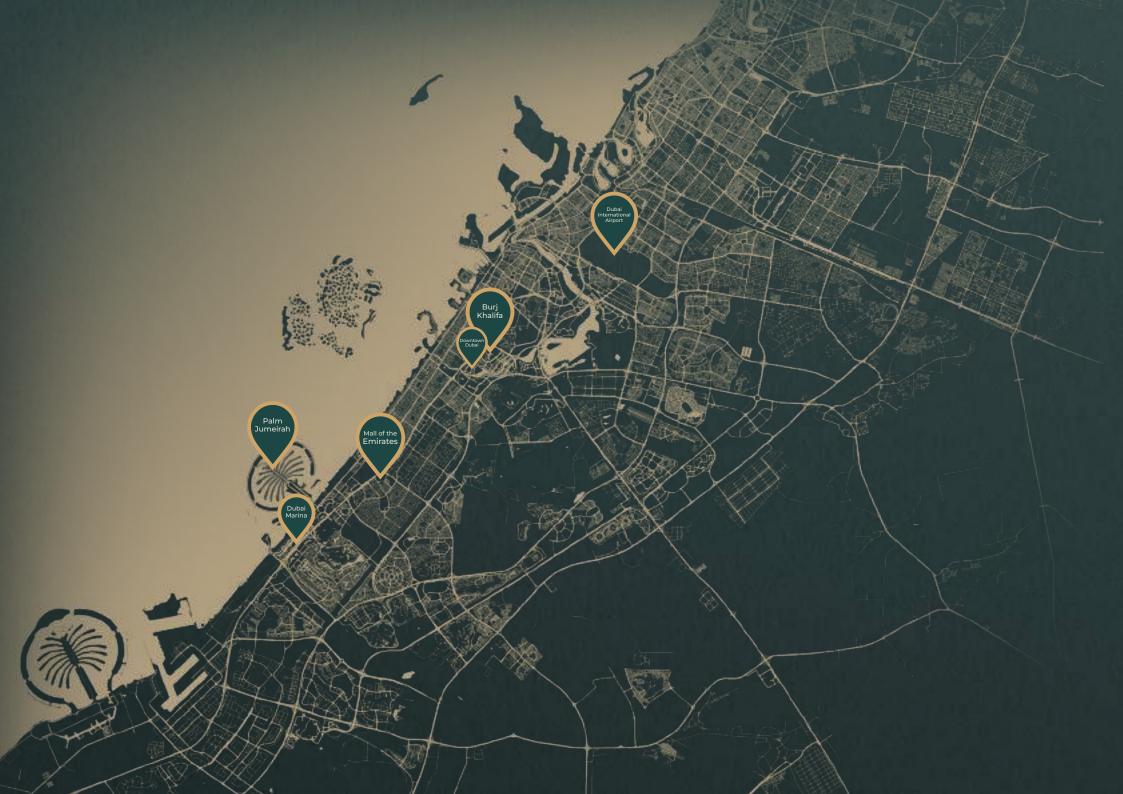

## Nearby Landmarks

Palm Jumeirah

**16 Minutes** 

Dubai Marina 18 Minutes

Downtown Dubai
18 Minutes

Burj Khalifa / Dubai Mall **25 Minutes** 

Dubai International Airport **30 Minutes** 