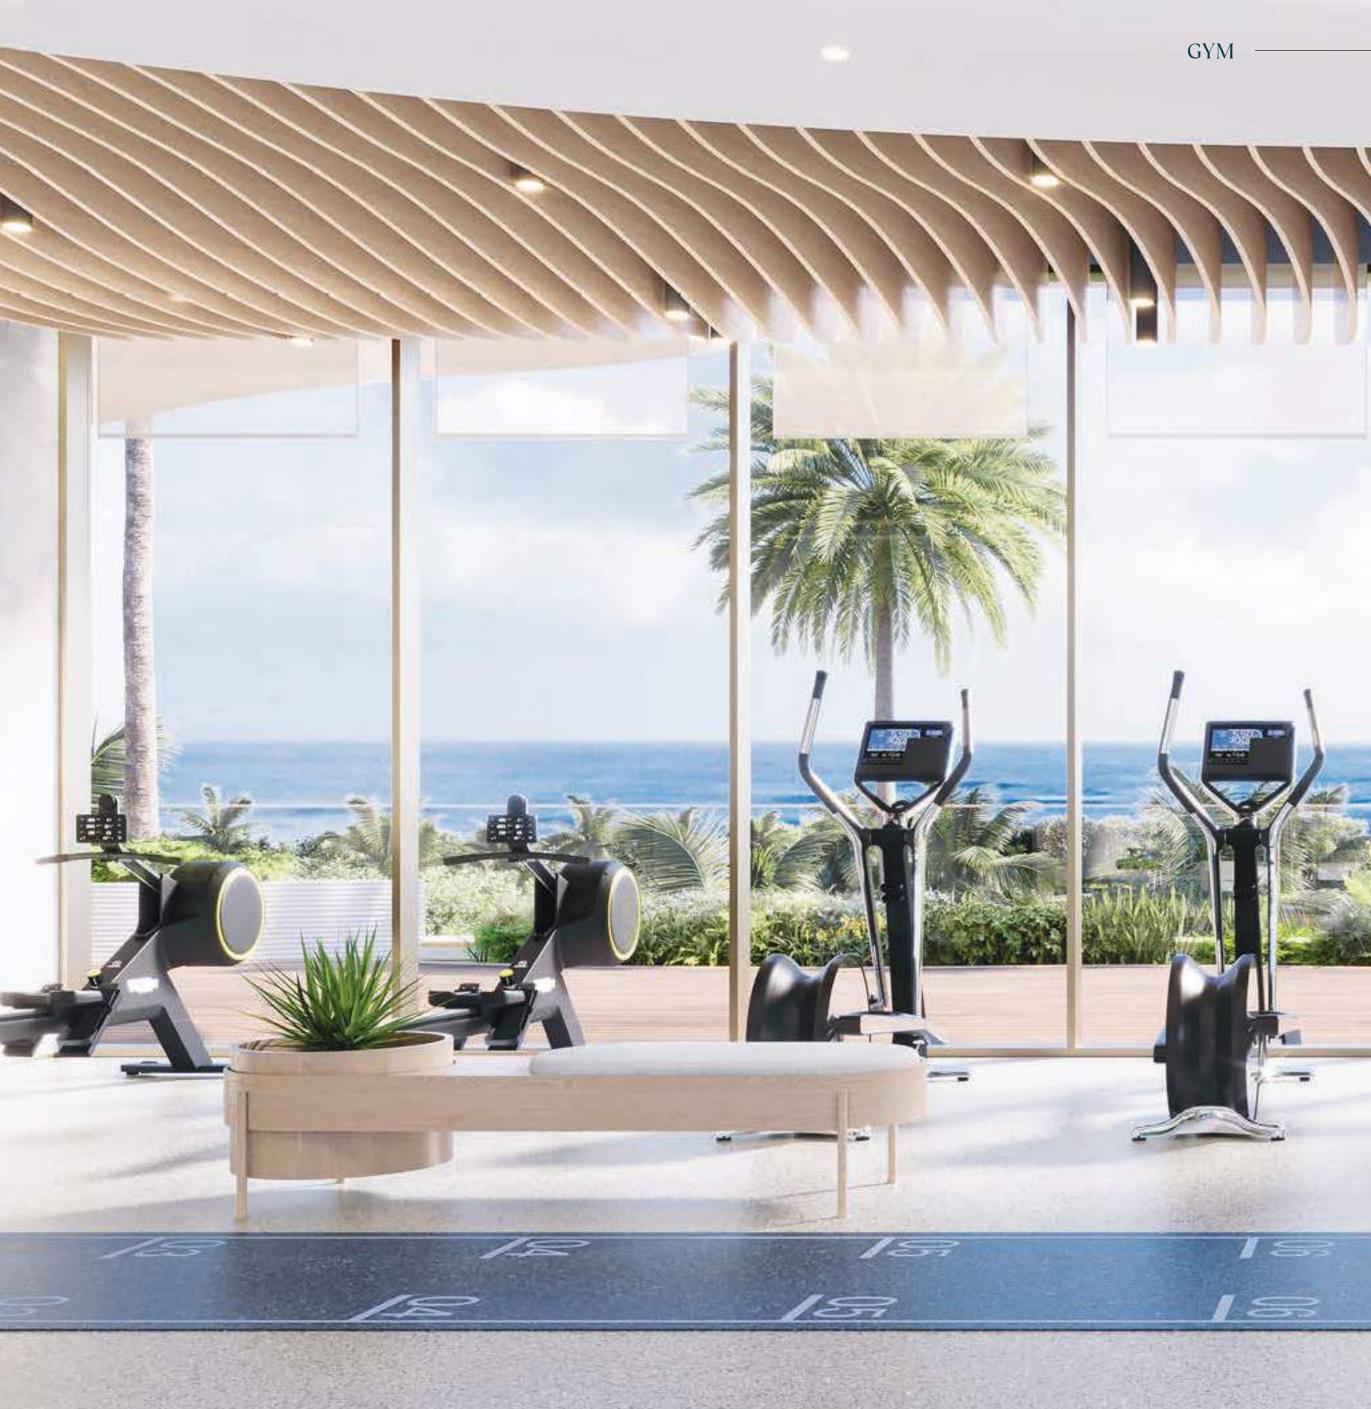

#### TRAIN WITH A VIEW, THRIVE WITH INTENTION

Stay energised at Beach Walk Grand 2 by Imtiaz, with a state-of-the-art indoor fitness centre and a scenic outdoor gym designed for open-air vitality. Whether you prefer focused training or wellness under the sky, both spaces offer premium equipment, motivating views, and a seamless blend of performance and luxury in every workout.