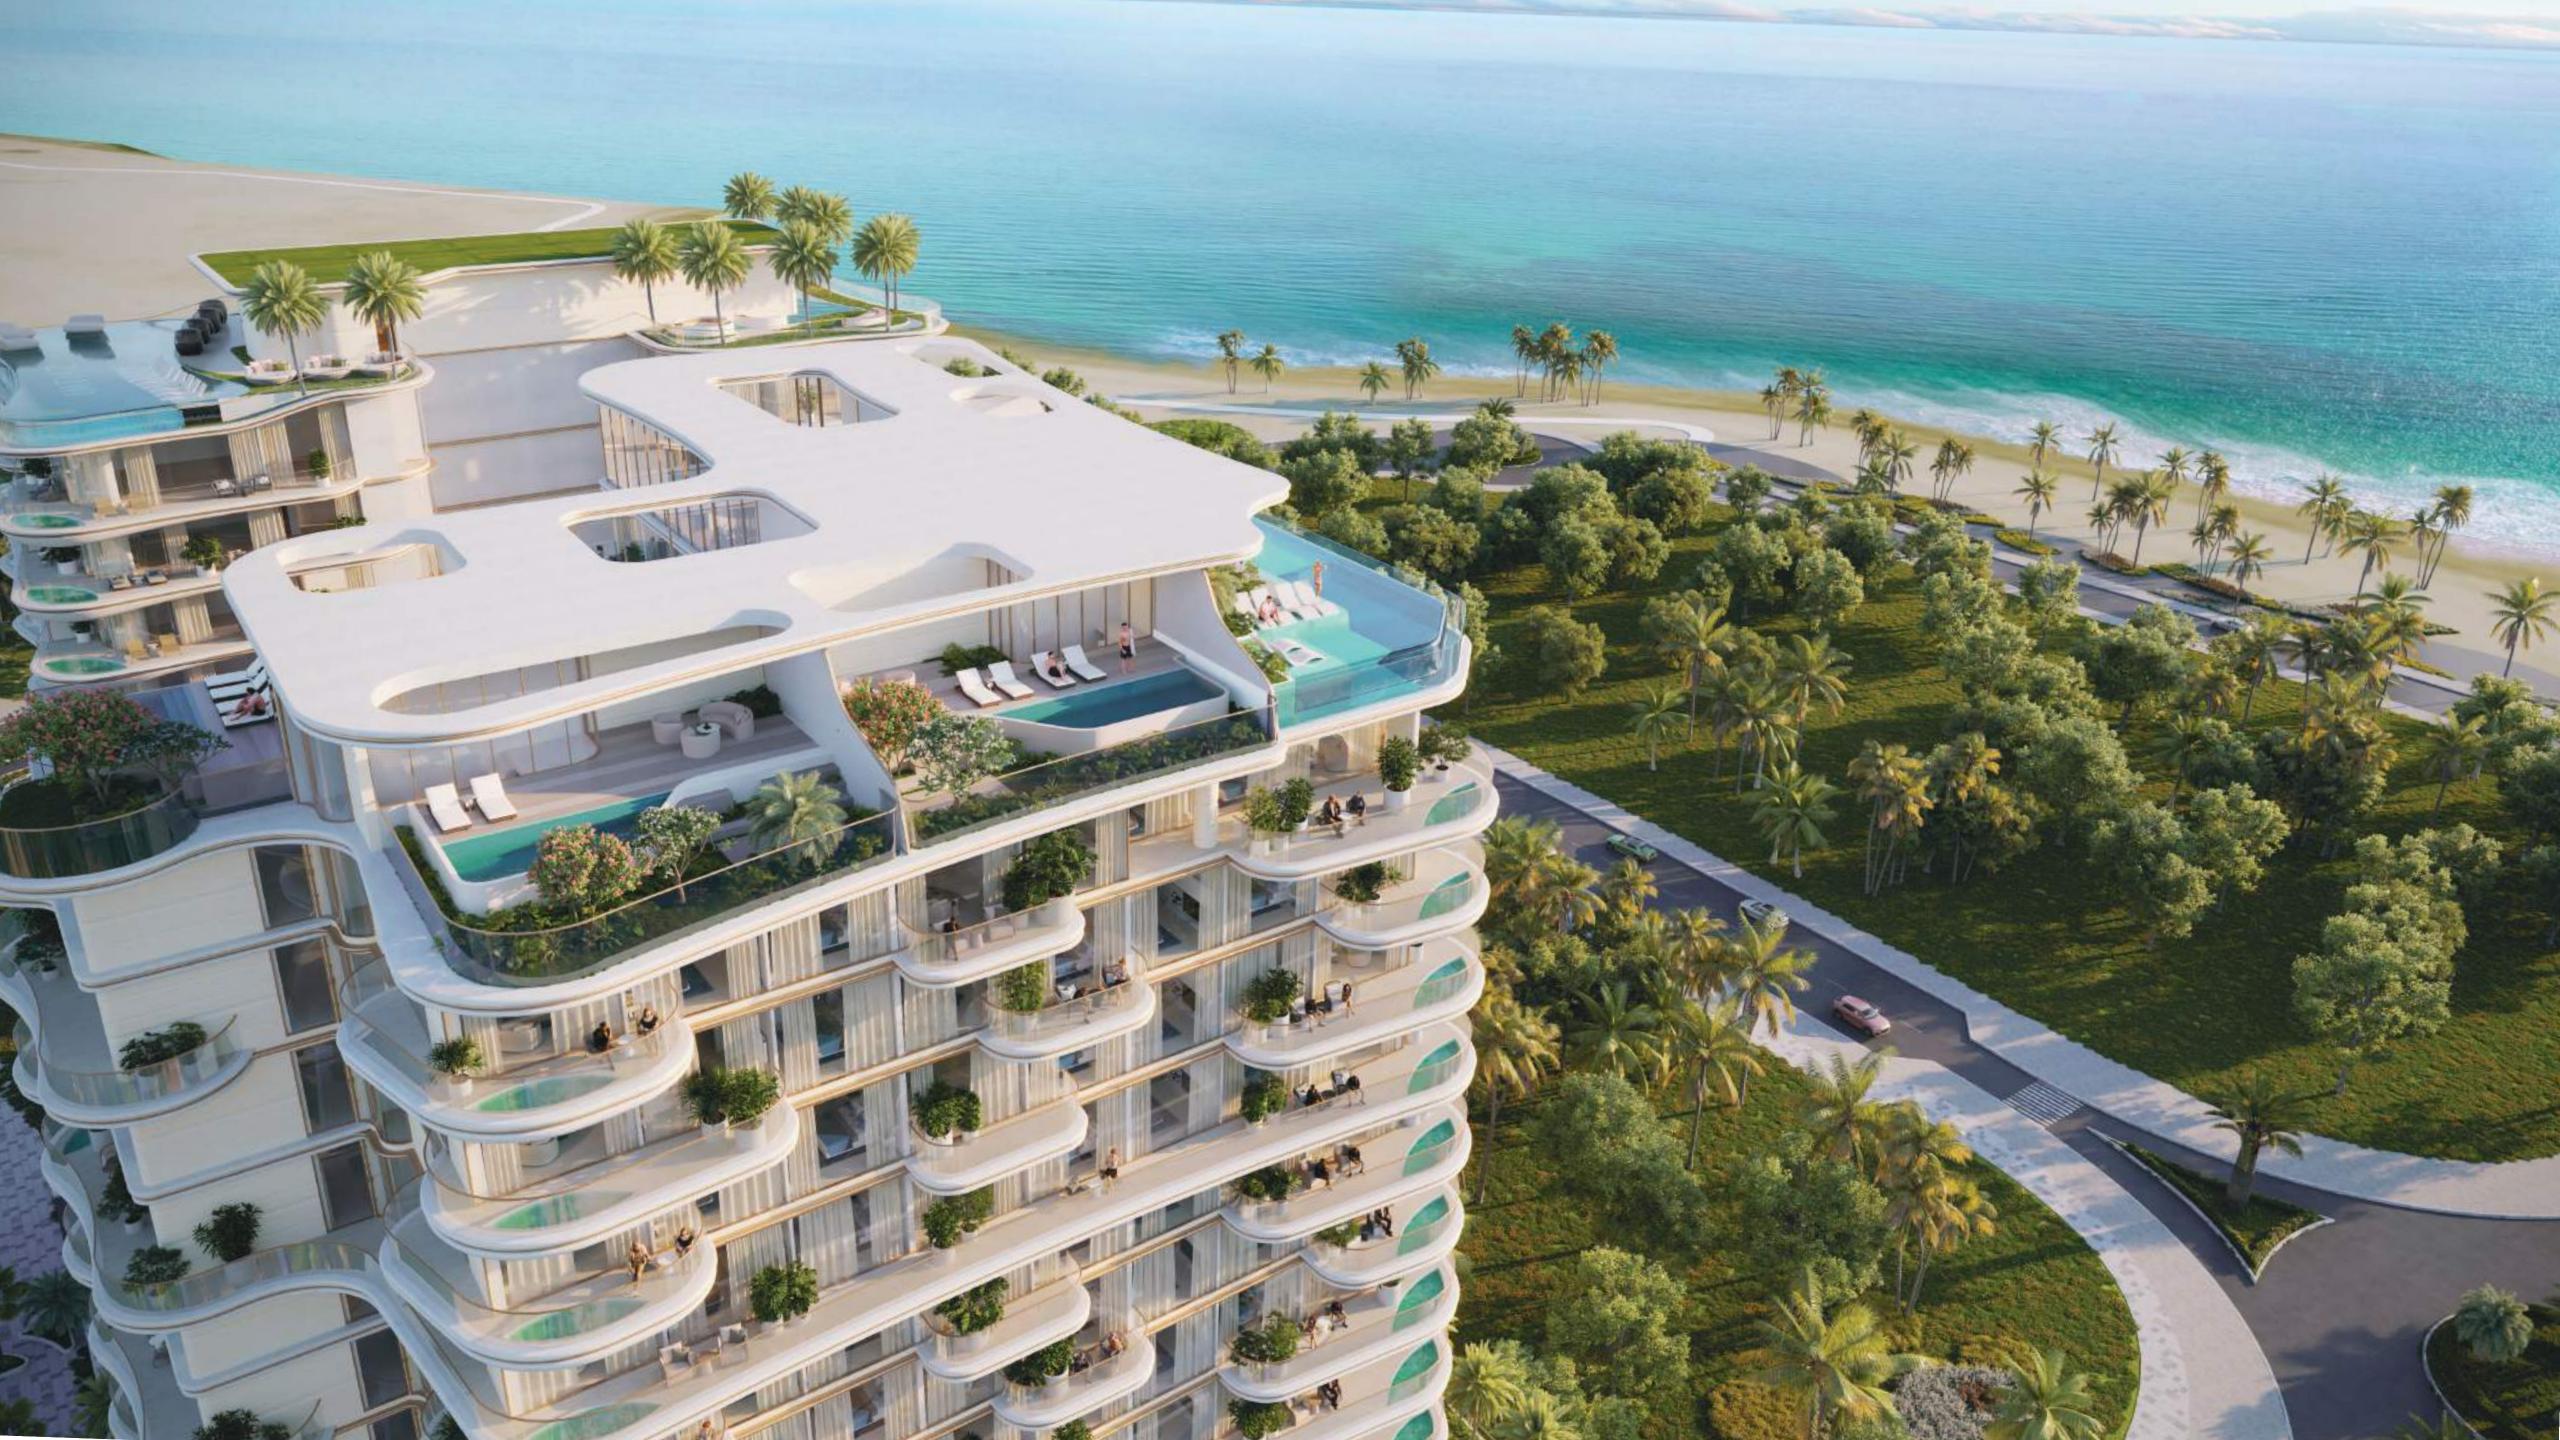

BY IMTIAZ

Welcome to Beach Walk Grand 2 by Imtiaz.

An architectural masterpiece situated on the prestigious shores of Dubai Islands, Beach Walk Grand 2 by Imtiaz is positioned along the coastline, where the grace of beachside living embodies a refined balance between tranquillity and sophistication - crafted for those who value serenity

Dubai Islands, one of the city's most visionary locations, presents an elegant coastal environment defined by expansive waterfronts, pristine waters, and unparalleled tranquillity while maintaining proximity to all Dubai's key attractions.. Beach Walk Grand 2 by Imtiaz distinguishes itself through a seamless fusion of architectural vision and beachside serenity.

#### SCENIC OVERLOOK OF THE HORIZON

Perched above the tide, Beach Walk Grand 2 boasts a tranquil belvedere — where glass, light, and sea converge in lasting harmony

18 . A.

Kids' Playground

#### PURE INFINITY, FRAMED BY THE HORIZON

At the edge of the water, Beach Walk Grand 2 by Imtiaz unveils a masterpiece of aquatic luxury. Twin infinity pools blend seamlessly into the sea's horizon, offering an artistic interplay of design and nature. Just steps away from the shoreline, every moment invites tranquillity, a lifestyle immersed in elegance, reflection, and effortless coastal beauty.