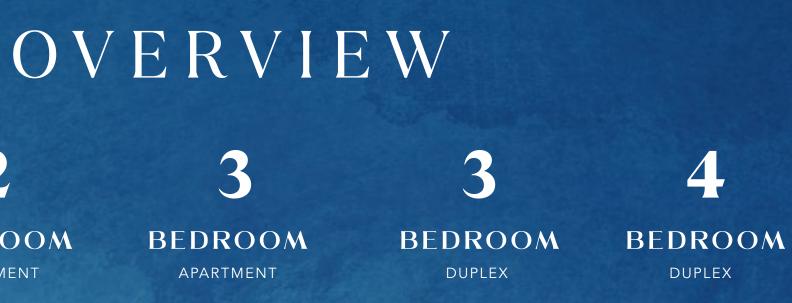

#### BEDROOM APARTMENT

BEDROOM

APARTMENT

Beach Walk Grand 2 by Imtiaz offers diverse residences, from elegant one-bedroom apartments to spacious four-bedroom homes and exclusive duplexes. Each thoughtfully designed unit features high ceilings, panoramic windows, custom-designed interiors, and premium finishes, providing a perfect blend of comfort, sophistication, and seamless indoor-outdoor living.