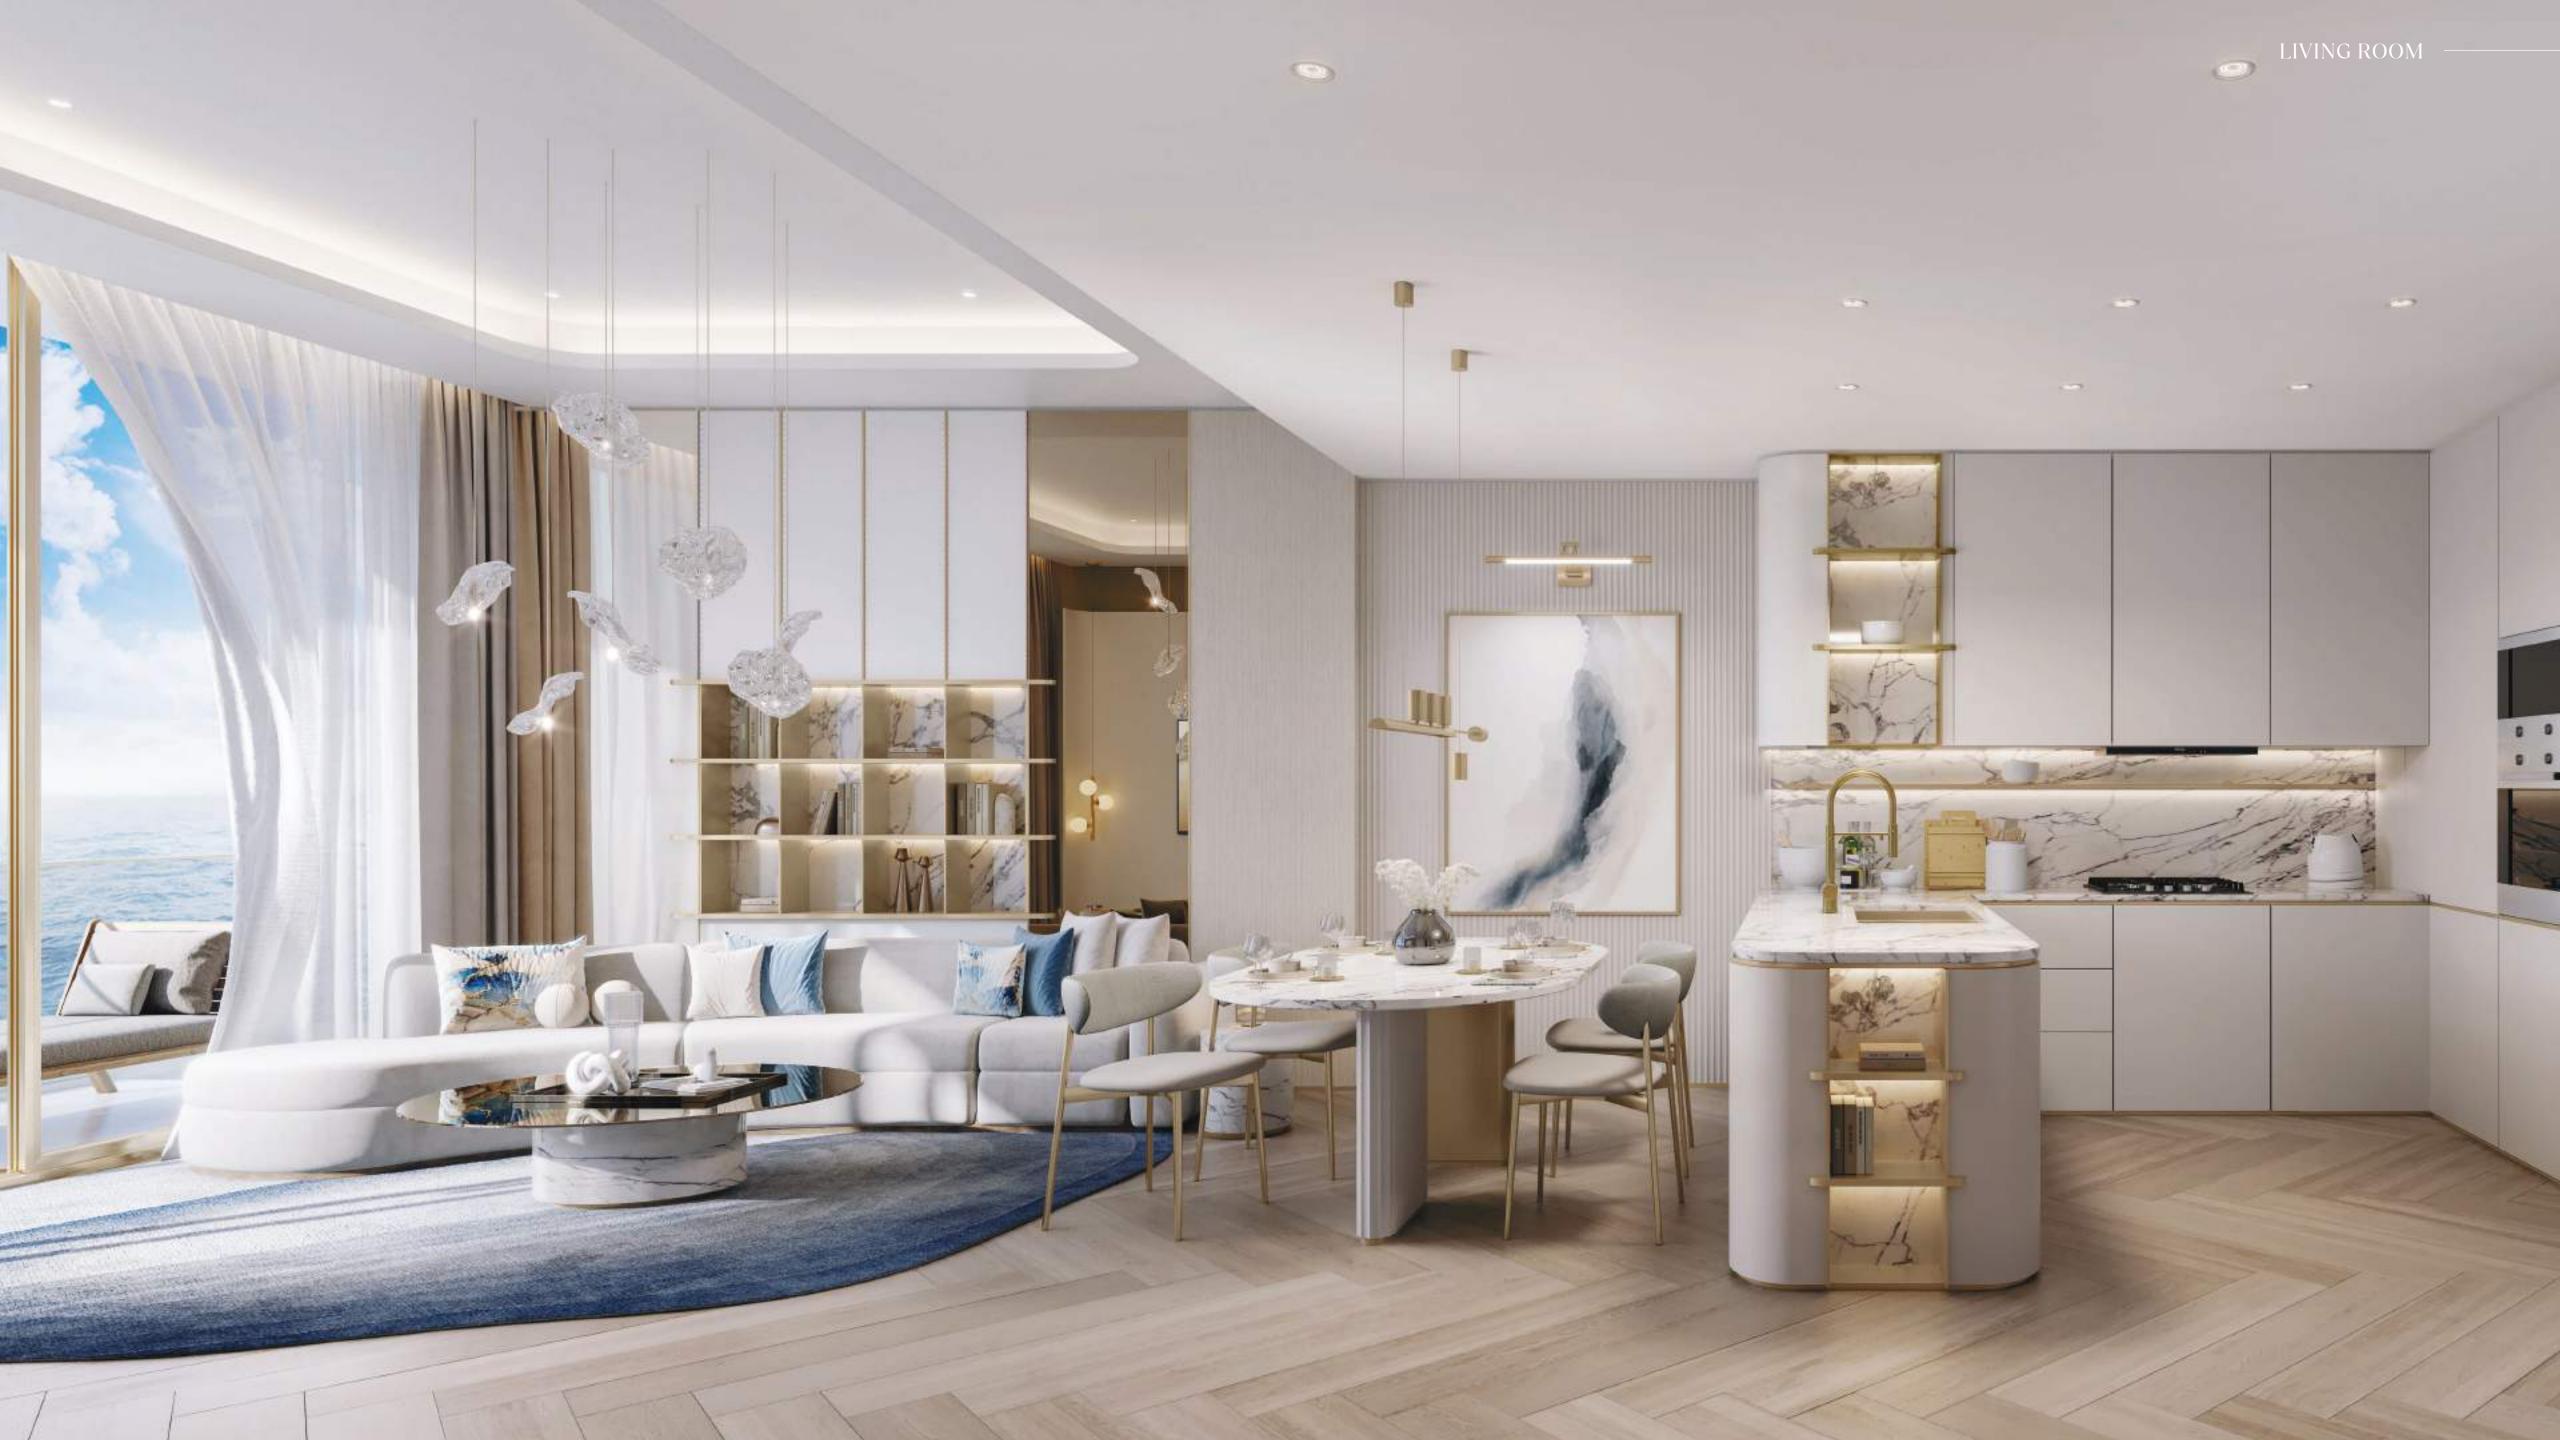

#### DESIGNED TO IMPRESS EQUIPPED TO INDULGE

Step inside Beach Walk Grand 2 by Imtiaz and discover interiors that exude refined sophistication. Every residence is fully furnished with custom-designed pieces, blending elegance and comfort. Equipped with high-end brands like Miele, Alexa and Villeroy & Boch, each home offers a seamless fusion of smart living, timeless style, and luxurious functionality.

# A ROYAL ENTRANCE

Experience the interiors of Beach Walk Grand 2 by Imtiaz, shaped by elegance and clarity. Each residence is fully furnished with custom-designed pieces, soft textures, and light-filled layouts, where every detail reflects a calm, contemporary sophistication made for modern coastal living.