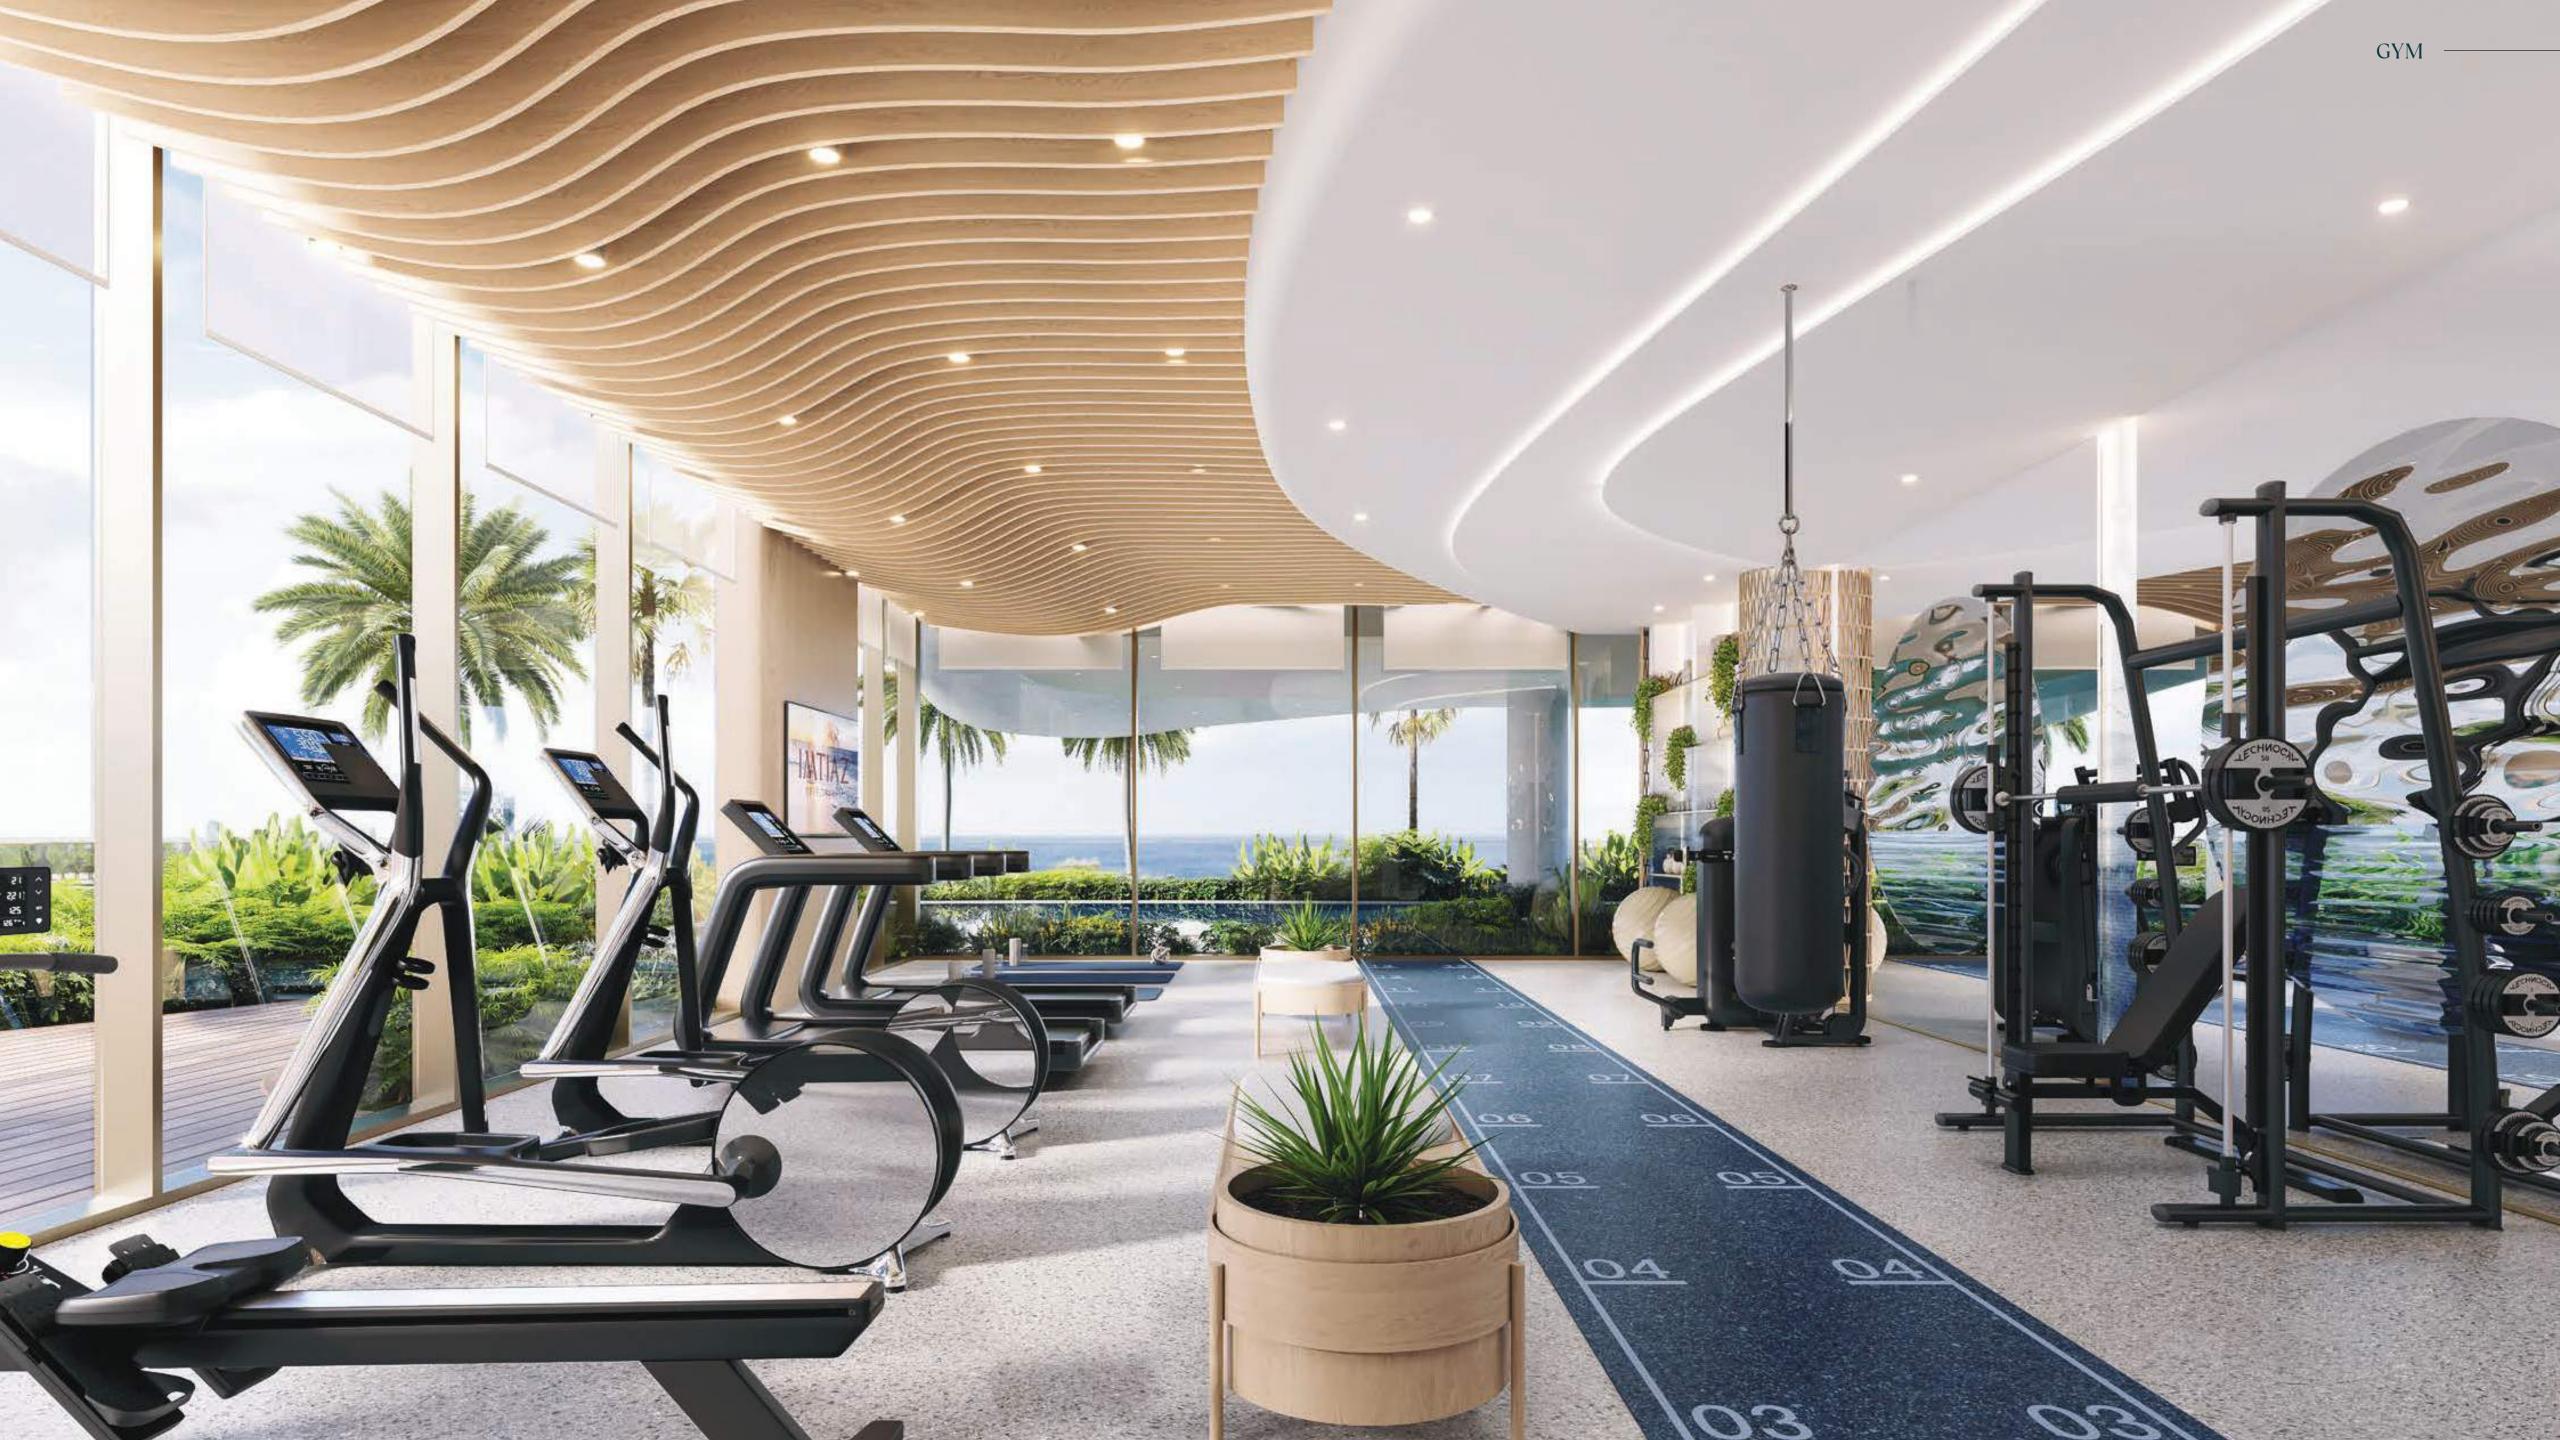

#### TRAIN WITH A VIEW, THRIVE WITH INTENTION

Stay energised at Beach Walk Grand 2 by Imtiaz, with a state-of-the-art indoor fitness centre and a scenic outdoor gym designed for open-air vitality. Whether you prefer focused training or wellness under the sky, both spaces offer premium equipment, motivating views, and a seamless blend of performance and luxury in every workout.