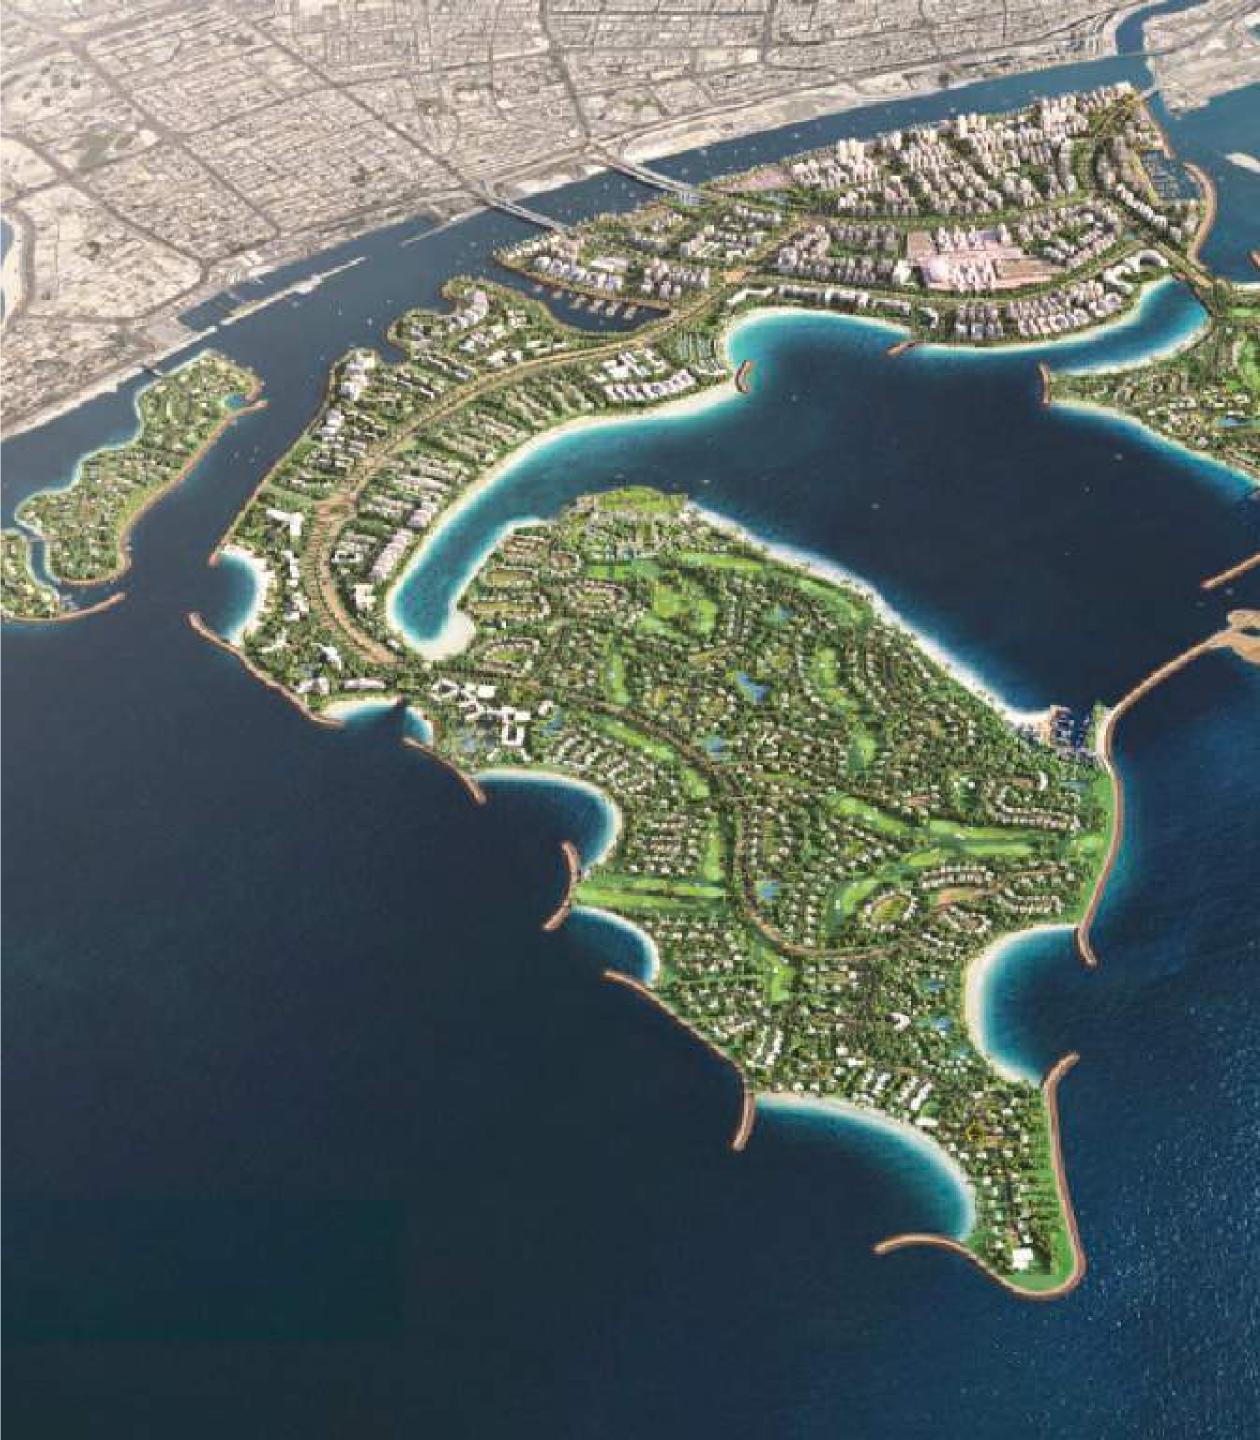

# DUBAI ISLANDS ARCHIPELAGO

Dubai Islands is a coastal realm of 86 resorts, 21 kilometres of beach, 9 marinas, and 2 world-class golf courses — interwoven with open spaces and retail experiences — designed for a life that flows with the tide.

#### ANCHORED IN CALM

Beach Walk Grand 2 by Imtiaz places you on Dubai Islands – just minutes from Dubai Marina, Deira Waterfront, the airport, and Downtown. Every destination is within reach, while your home stays rooted in calm, coastal stillness.