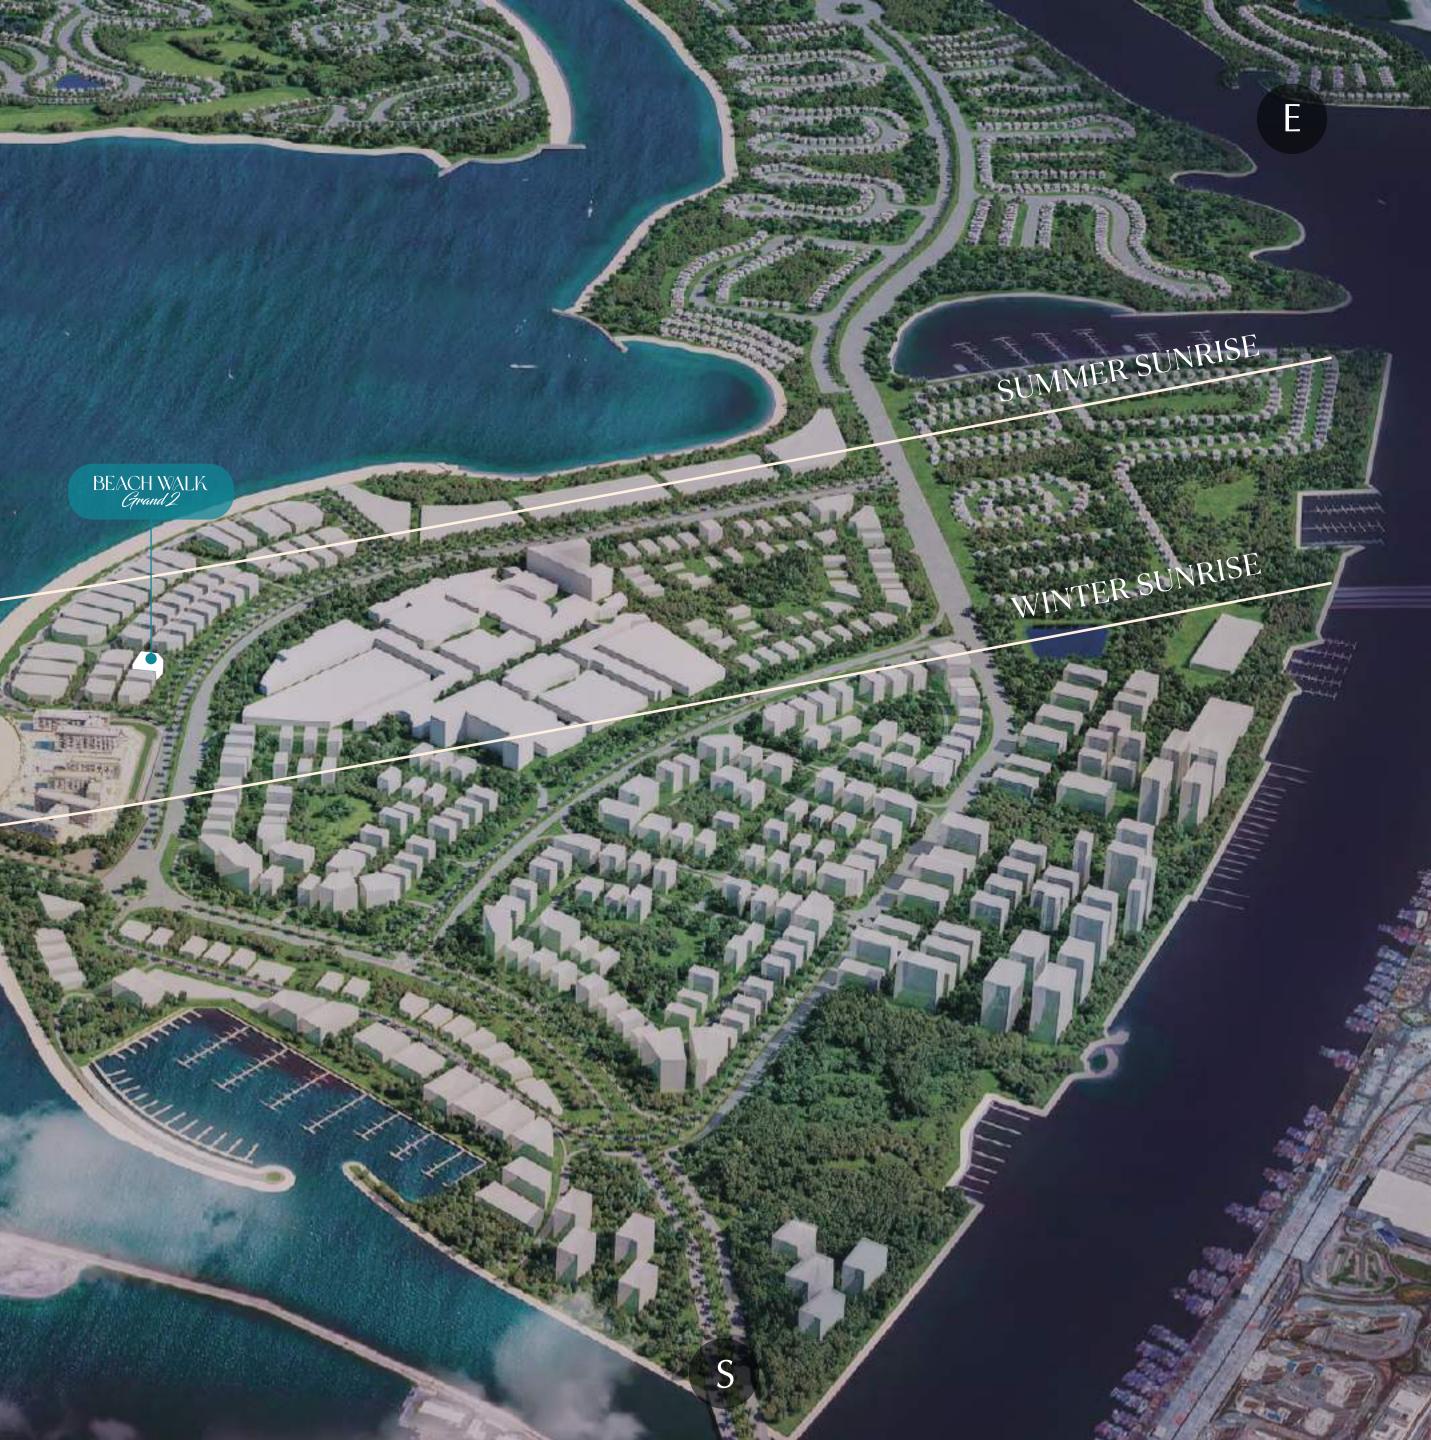

#### ANCHORED IN CALM

Beach Walk Grand 2 by Imtiaz places you on Dubai Islands – just minutes from Dubai Marina, Deira Waterfront, the airport, and Downtown. Every destination is within reach, while your home stays rooted in calm, coastal stillness.

#### JUST 15 MINUTES AWAY

Beach Walk Grand 2 by Imtiaz is just minutes from it all—yet worlds away in spirit. Only 5 minutes from Dubai Islands Marina, 10 minutes from Deira Waterfront, and 15 minutes from Dubai International Airport, The Dubai Frame, and Downtown Dubai. Enjoy seamless access to Dubai Mall, The Dubai Fountain, Ski Dubai, and DIFC art galleries—all within 20 minutes. Every destination is within reach, while your home remains anchored in island stillness.