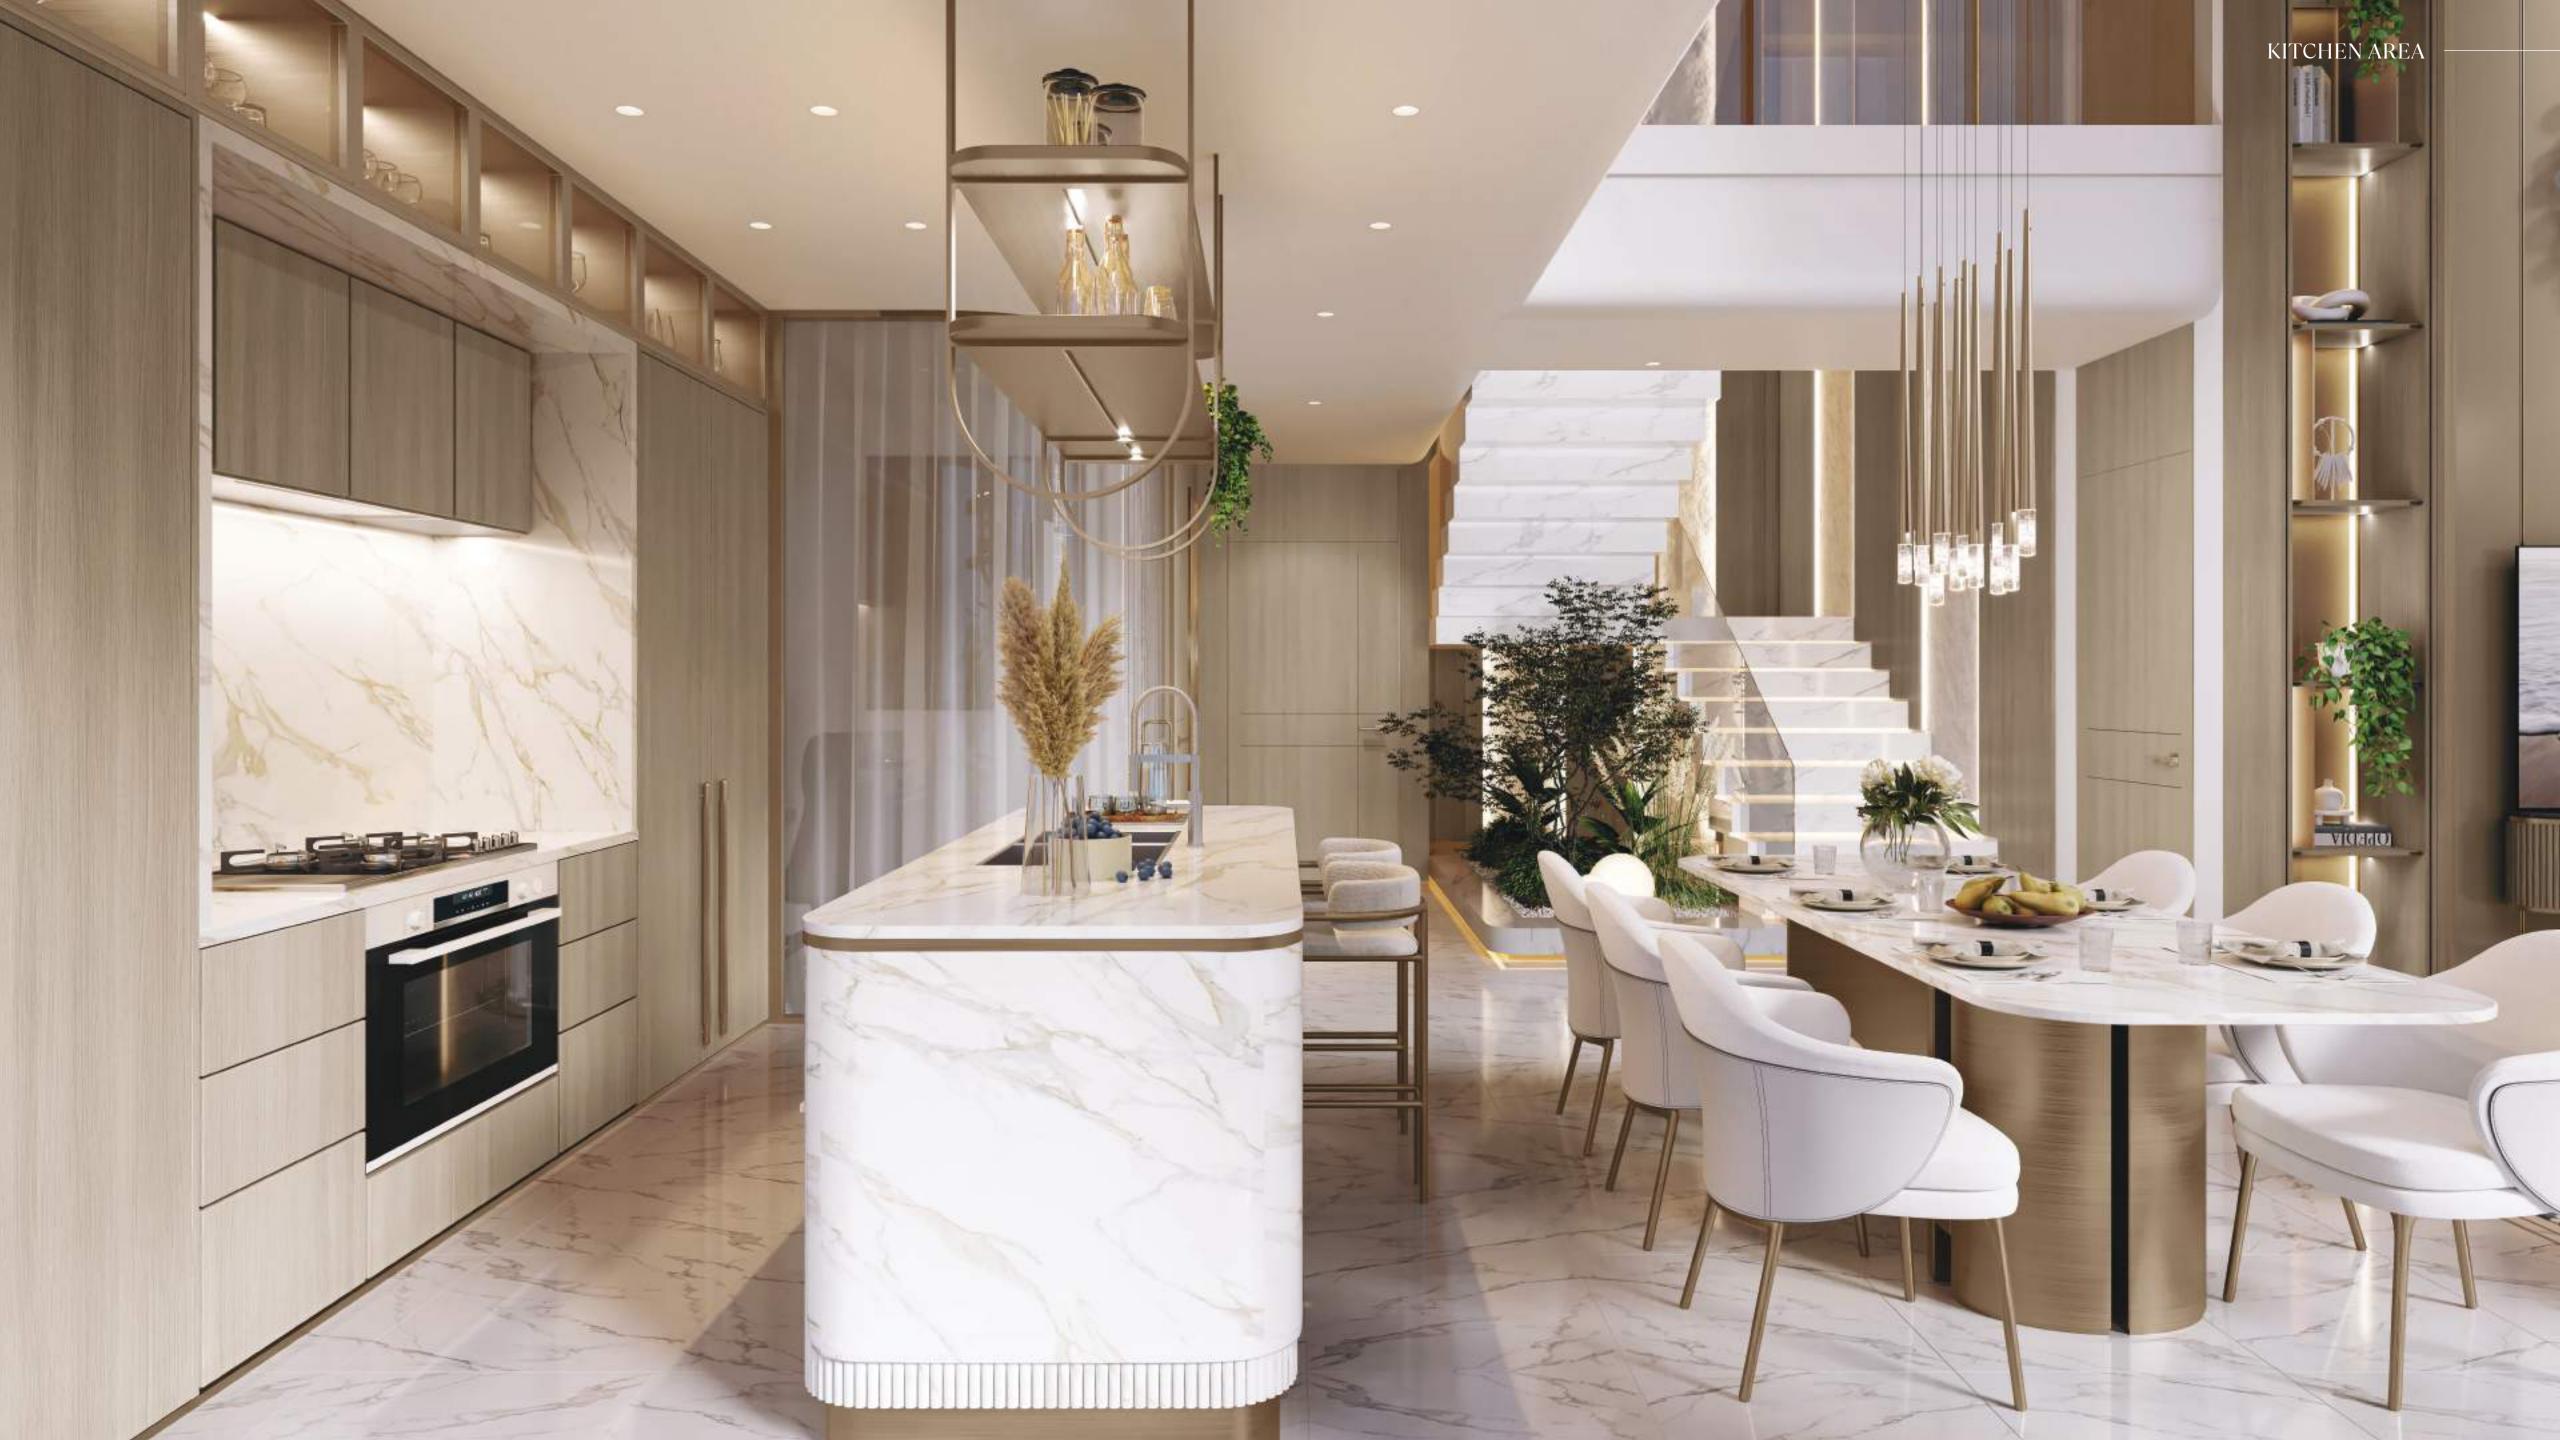

#### DESIGNED TO IMPRESS EQUIPPED TO INDULGE

Step inside Beach Walk Grand 2 by Imtiaz and discover interiors that exude refined sophistication. Every residence is fully furnished with custom-designed pieces, blending elegance and comfort. Equipped with high-end brands like Miele, Alexa and Villeroy & Boch, each home offers a seamless fusion of smart living, timeless style, and luxurious functionality.

# A ROYAL ENTRANCE

Experience the interiors of Beach Walk Grand 2 by Imtiaz, shaped by elegance and clarity. Each residence is fully furnished with custom-designed pieces, soft textures, and light-filled layouts, where every detail reflects a calm, contemporary sophistication made for modern coastal living.