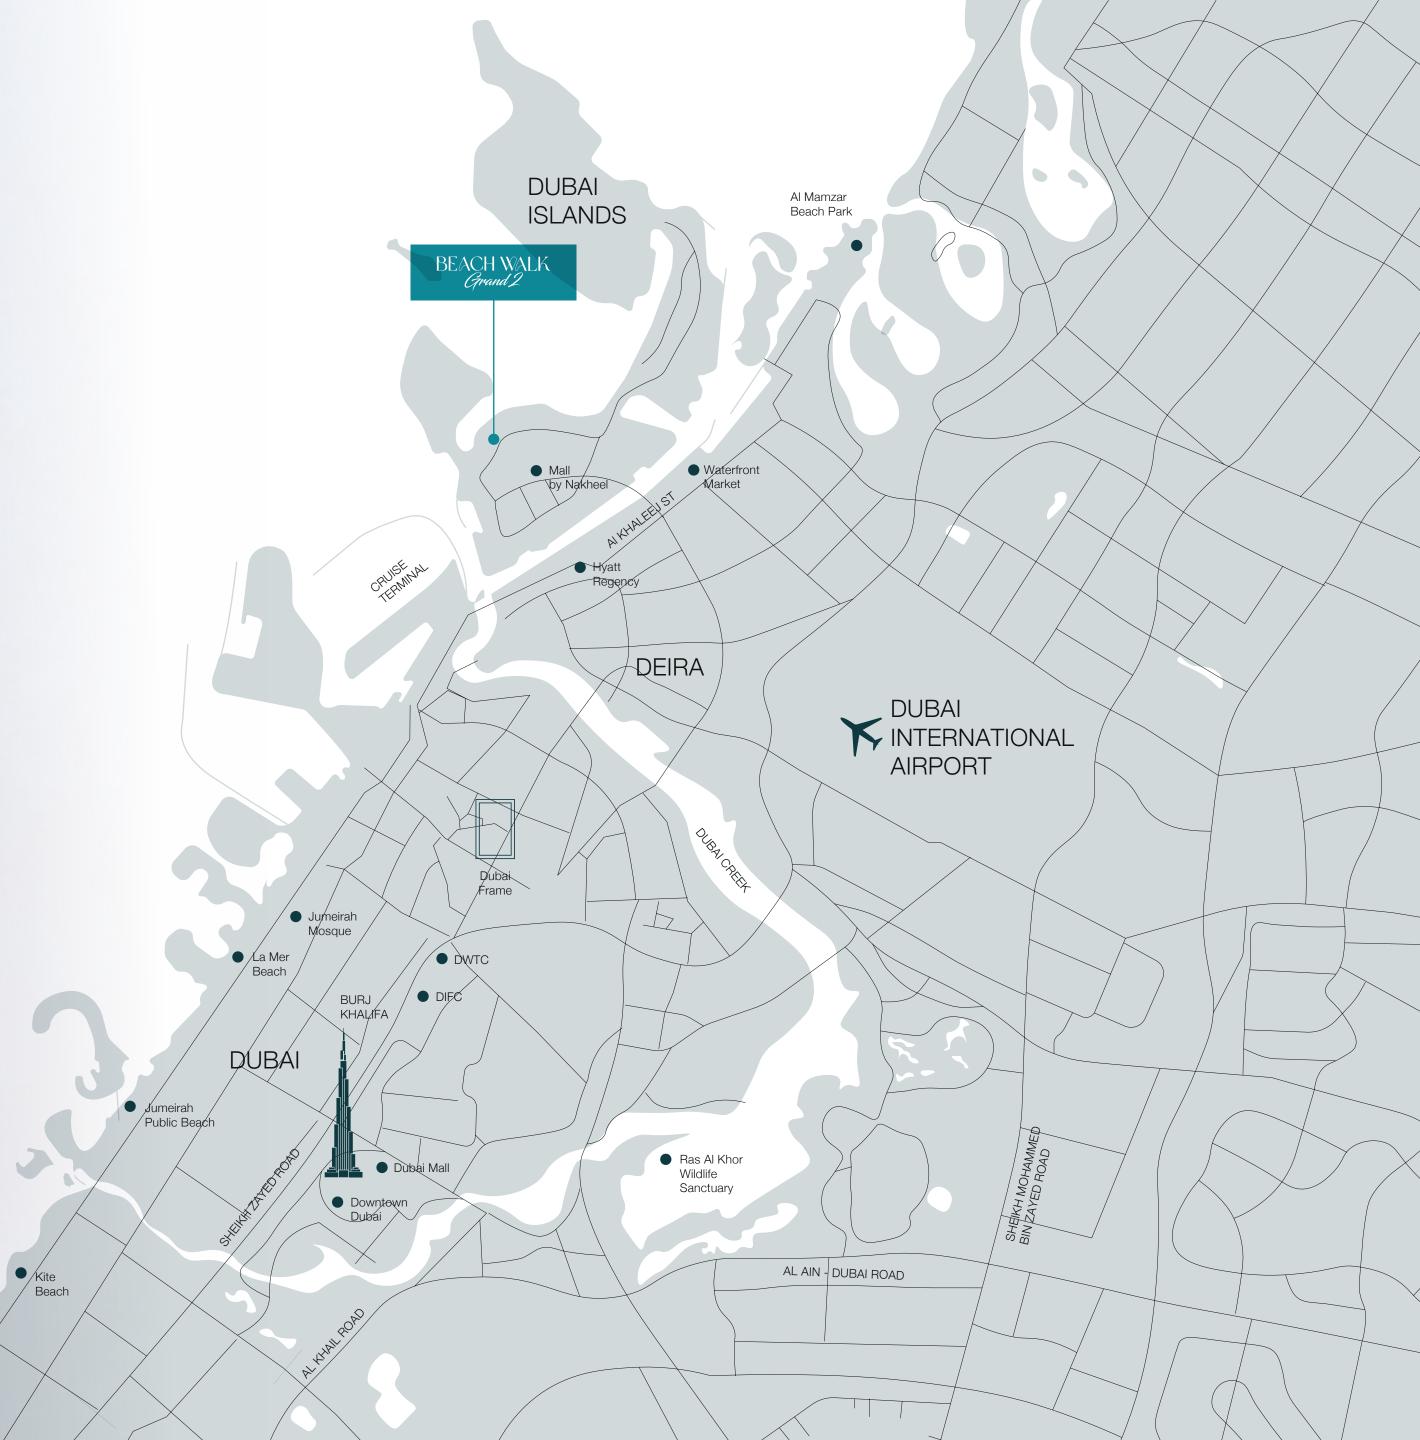

#### ANCHORED IN CALM

Beach Walk Grand 2 by Imtiaz places you on Dubai Islands – just minutes from Dubai Marina, Deira Waterfront, the airport, and Downtown. Every destination is within reach, while your home stays rooted in calm, coastal stillness.

#### JUST 15 MINUTES AWAY

Beach Walk Grand 2 by Imtiaz is just minutes from it all—yet worlds away in spirit. Only 5 minutes from Dubai Islands Marina, 10 minutes from Deira Waterfront, and 15 minutes from Dubai International Airport, The Dubai Frame, and Downtown Dubai. Enjoy seamless access to Dubai Mall, The Dubai Fountain, Ski Dubai, and DIFC art galleries—all within 20 minutes. Every destination is within reach, while your home remains anchored in island stillness.