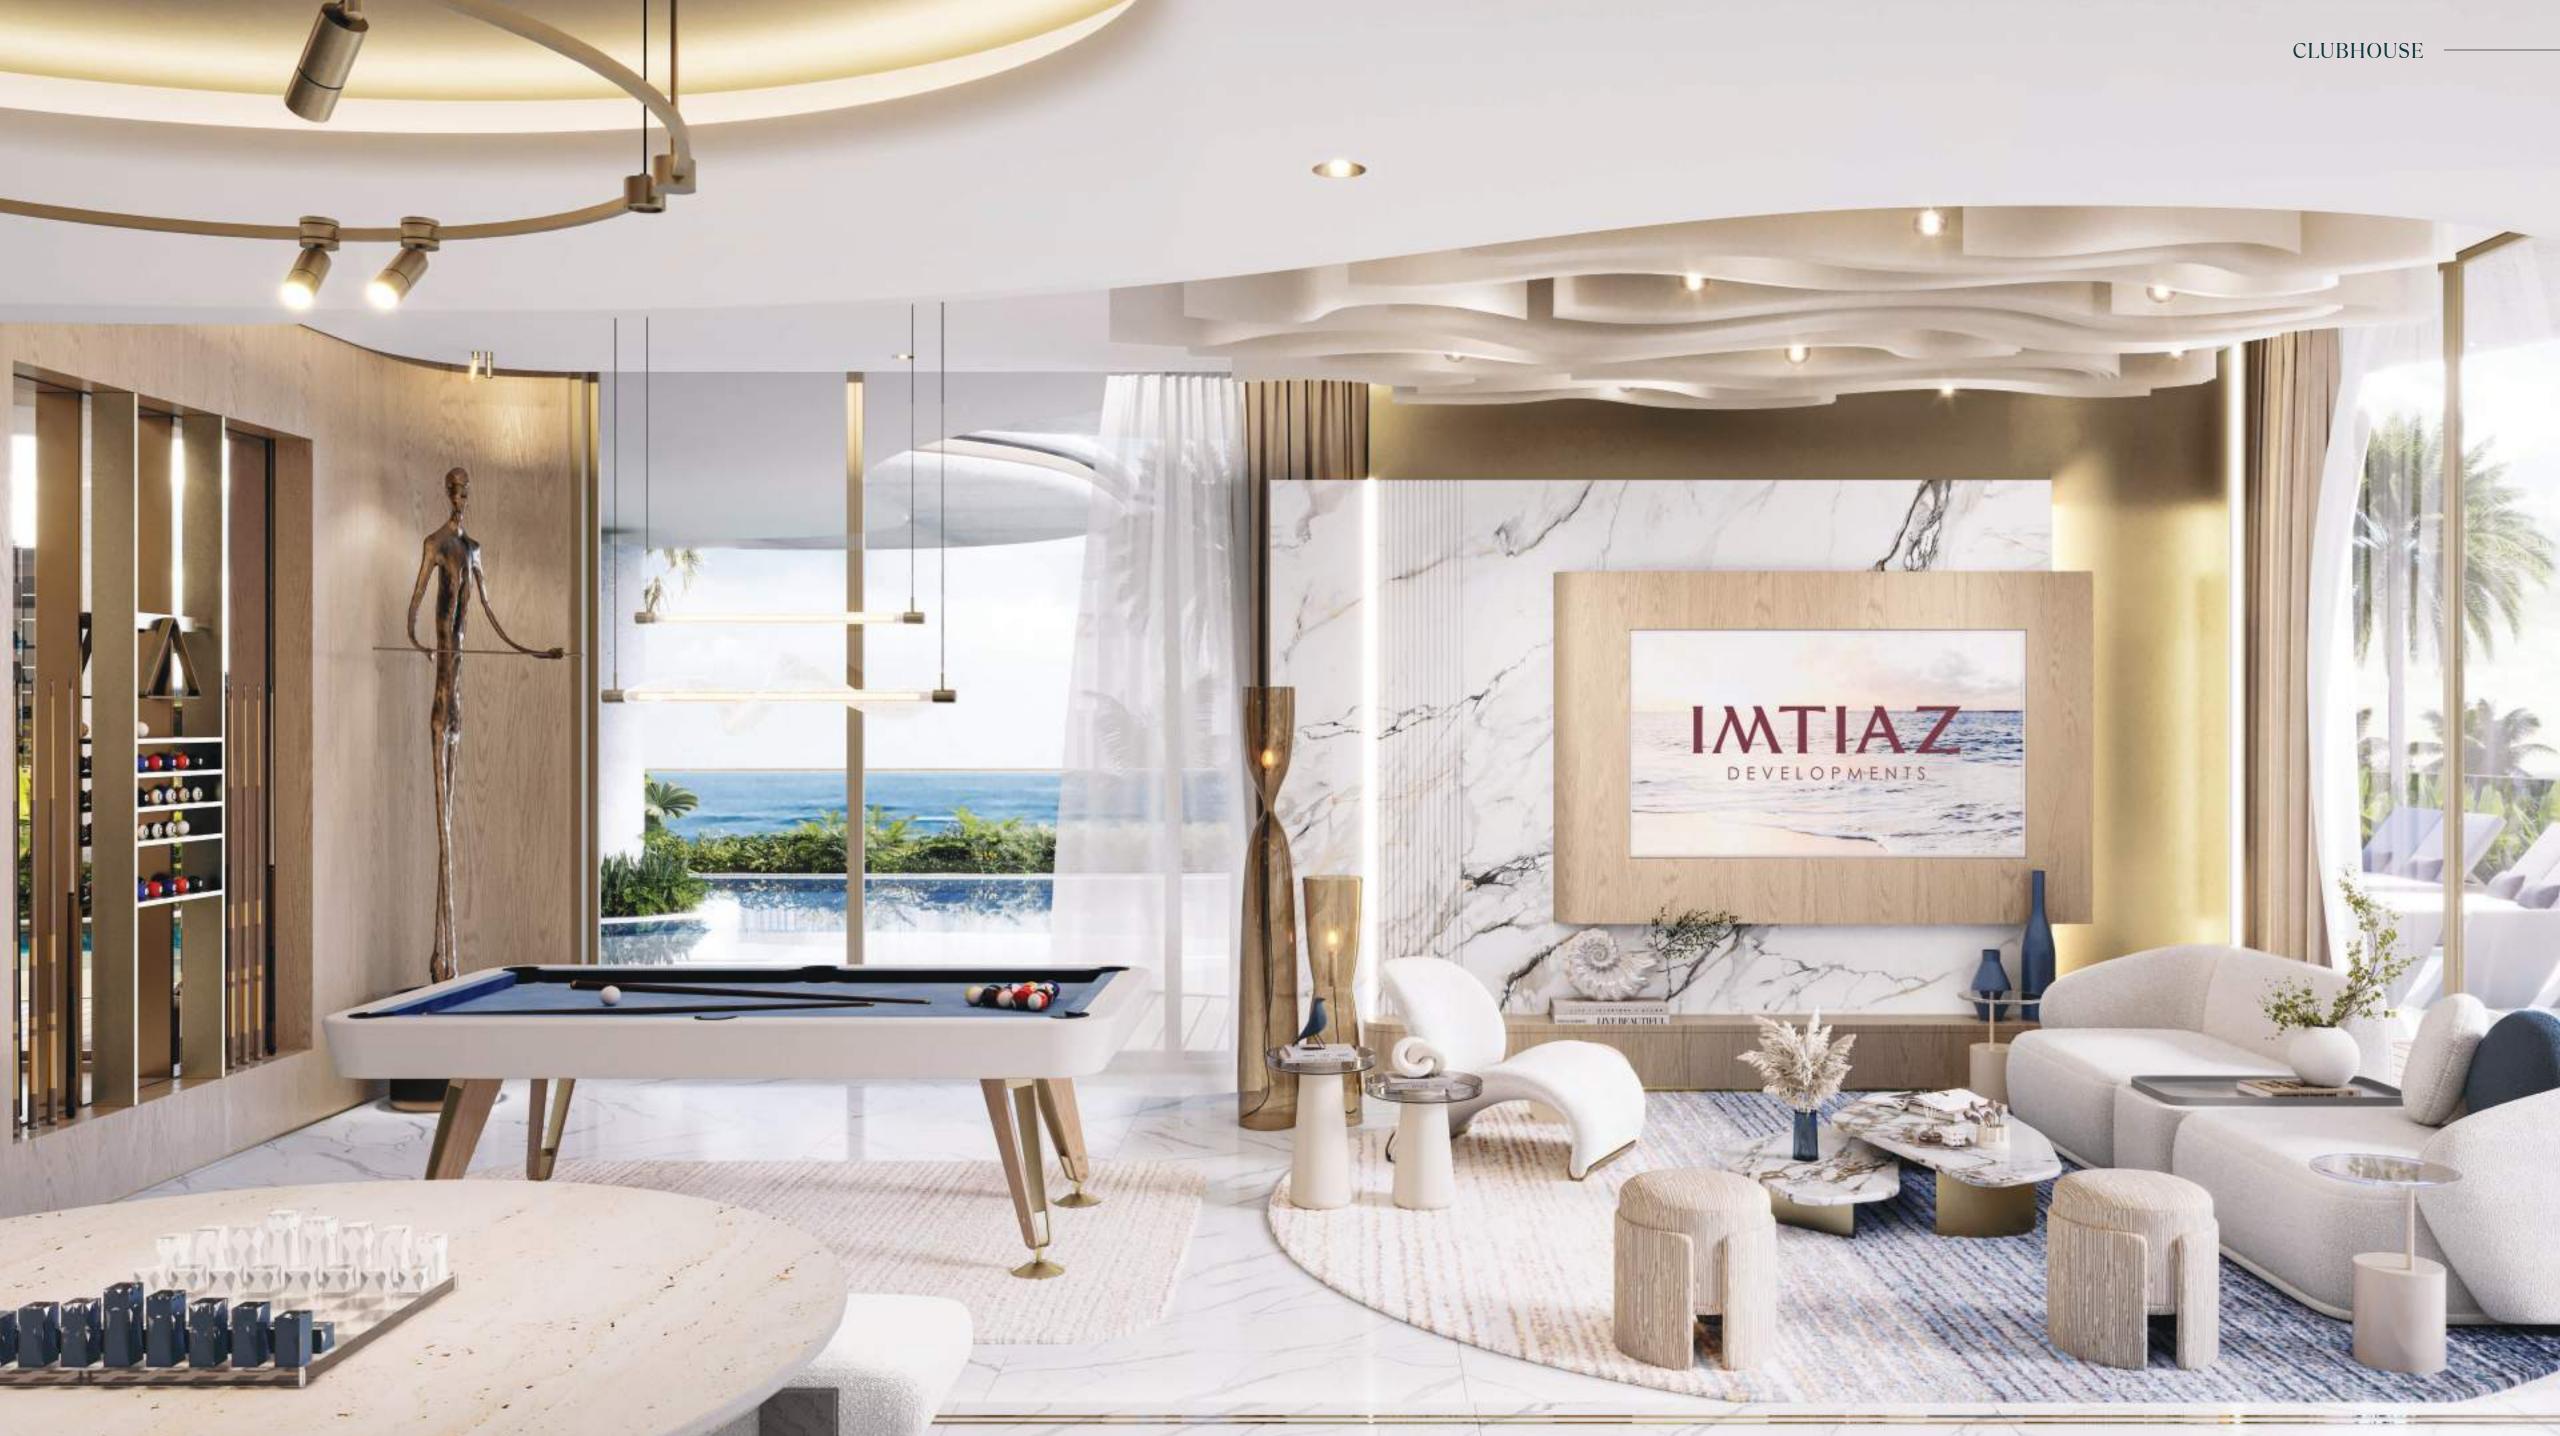

# WORLD CLASS AMENITIES

Beach Walk Grand 2 by Imtiaz boasts exceptional amenities, including a horizon-edge infinity pool, sunken lounge, outdoor yoga terrace, landscaped gardens and a curated clubhouse.

# A ROYAL ENTRANCE

Experience the interiors of Beach Walk Grand 2 by Imtiaz, shaped by elegance and clarity. Each residence is fully furnished with custom-designed pieces, soft textures, and light-filled layouts, where every detail reflects a calm, contemporary sophistication made for modern coastal living.