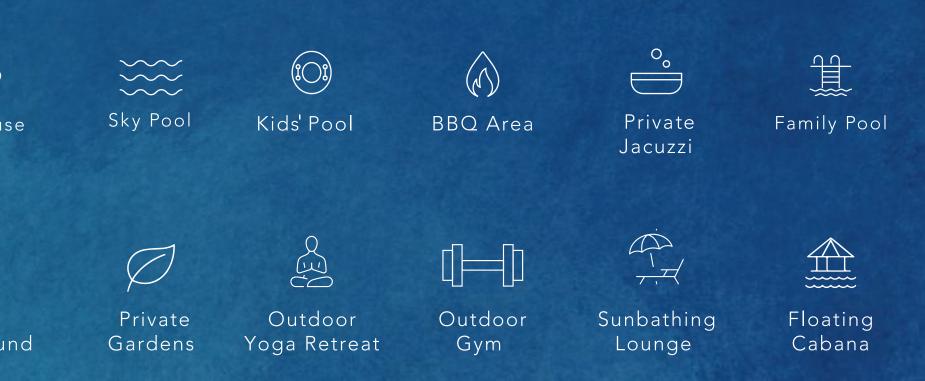

# WORLD CLASS AMENITIES

Beach Walk Grand 2 by Imtiaz boasts exceptional amenities, including a horizon-edge infinity pool, sunken lounge, outdoor yoga terrace, landscaped gardens and a curated clubhouse.