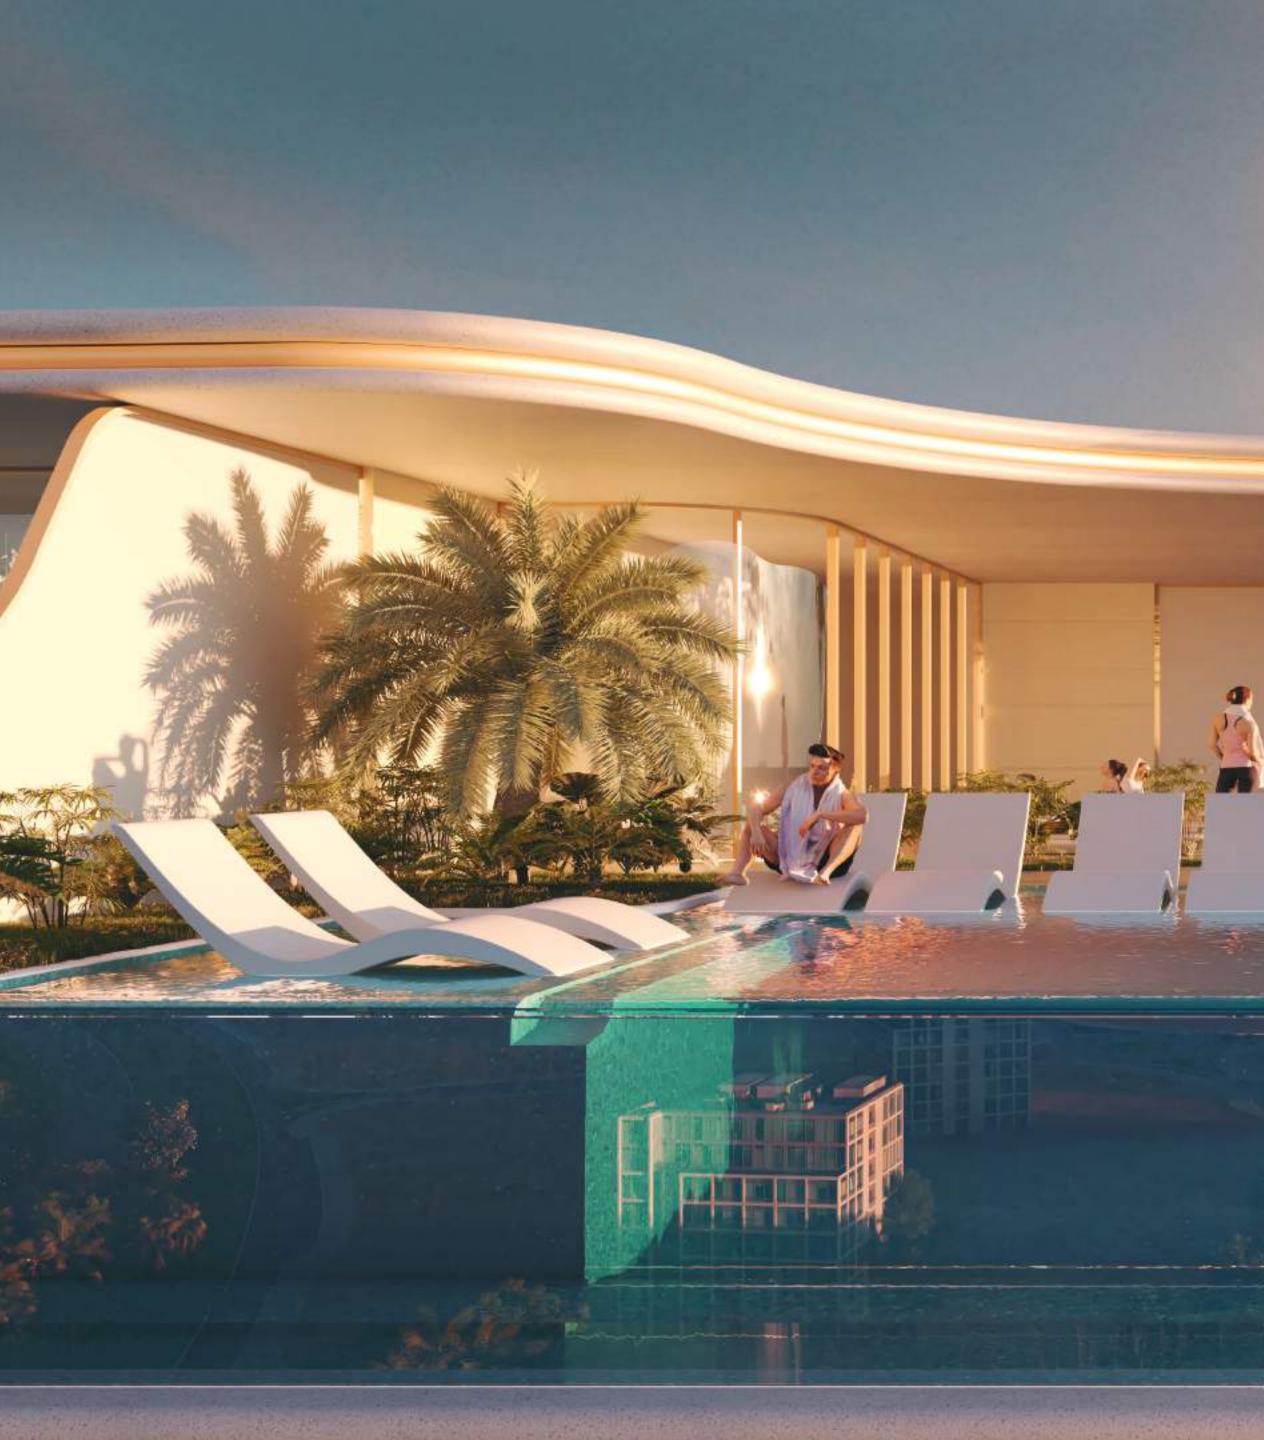

# WORLD CLASS AMENITIES

Beach Walk Grand 2 by Imtiaz boasts exceptional amenities, including a horizon-edge infinity pool, sunken lounge, outdoor yoga terrace, landscaped gardens and a curated clubhouse.

#### PURE INFINITY, FRAMED BY THE HORIZON

At the edge of the water, Beach Walk Grand 2 by Imtiaz unveils a masterpiece of aquatic luxury. Twin infinity pools blend seamlessly into the sea's horizon, offering an artistic interplay of design and nature. Just steps away from the shoreline, every moment invites tranquillity, a lifestyle immersed in elegance, reflection, and effortless coastal beauty.