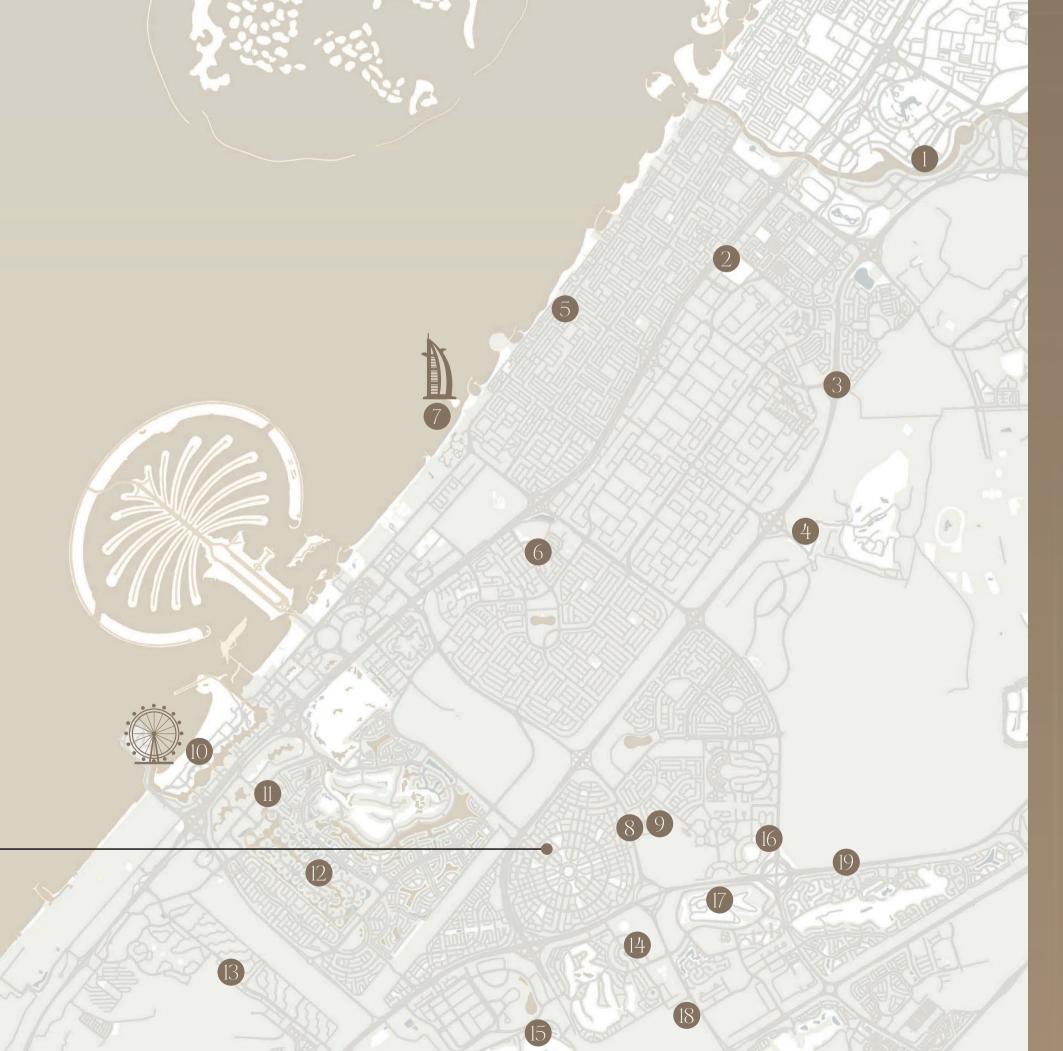

### Key Attractions

Schools, Hospitals, Malls Within Community

**Dubai Miracle Garden**05 Minutes

**Dubai Butterfly Garden**05 Minutes

**Dubai Autodrome**07 Minutes

Jabel Ali Race Course 15 Minutes

**Global Village** 15 Minutes

Dubai MarinaDubai Hills Mall15 Minutes15 Minutes

Mall of Emirates
15 Minutes

Burj Al Arab 15 Minutes

**Ibn e Battuta Mall** 20 Minutes

**Palm Jumeirah** 20 Minutes

IMG Worlds of Adventure 20 Minutes

Al Maktoum International Airport 35 Minutes

**Dubai International Airport**35 Minutes

- 2 Sheikh Zayed Road
- 3 Al Khail Road
- 4 Dubai Hills
- 5 Umm Suqeim
- 6 Mall of the Emirates
- 7 Burj Al Arab
- 8 Hessa Street
- 9 Arjan
- 10 Dubai Marina
- 11 Jumeirah Lake Towers
- 12 Jumeirah Islands
- 13 Discovery Gardens
- 14 Dubai Sports City
- 15 Jumeirah Golf Estates
- 16 Dubai Butterfly Garden and Miracle Garden
- 17 Dubai Autodrome
- 18 Dubai Studio City
- 19 Sheikh Muhammad Bin Zayed Road