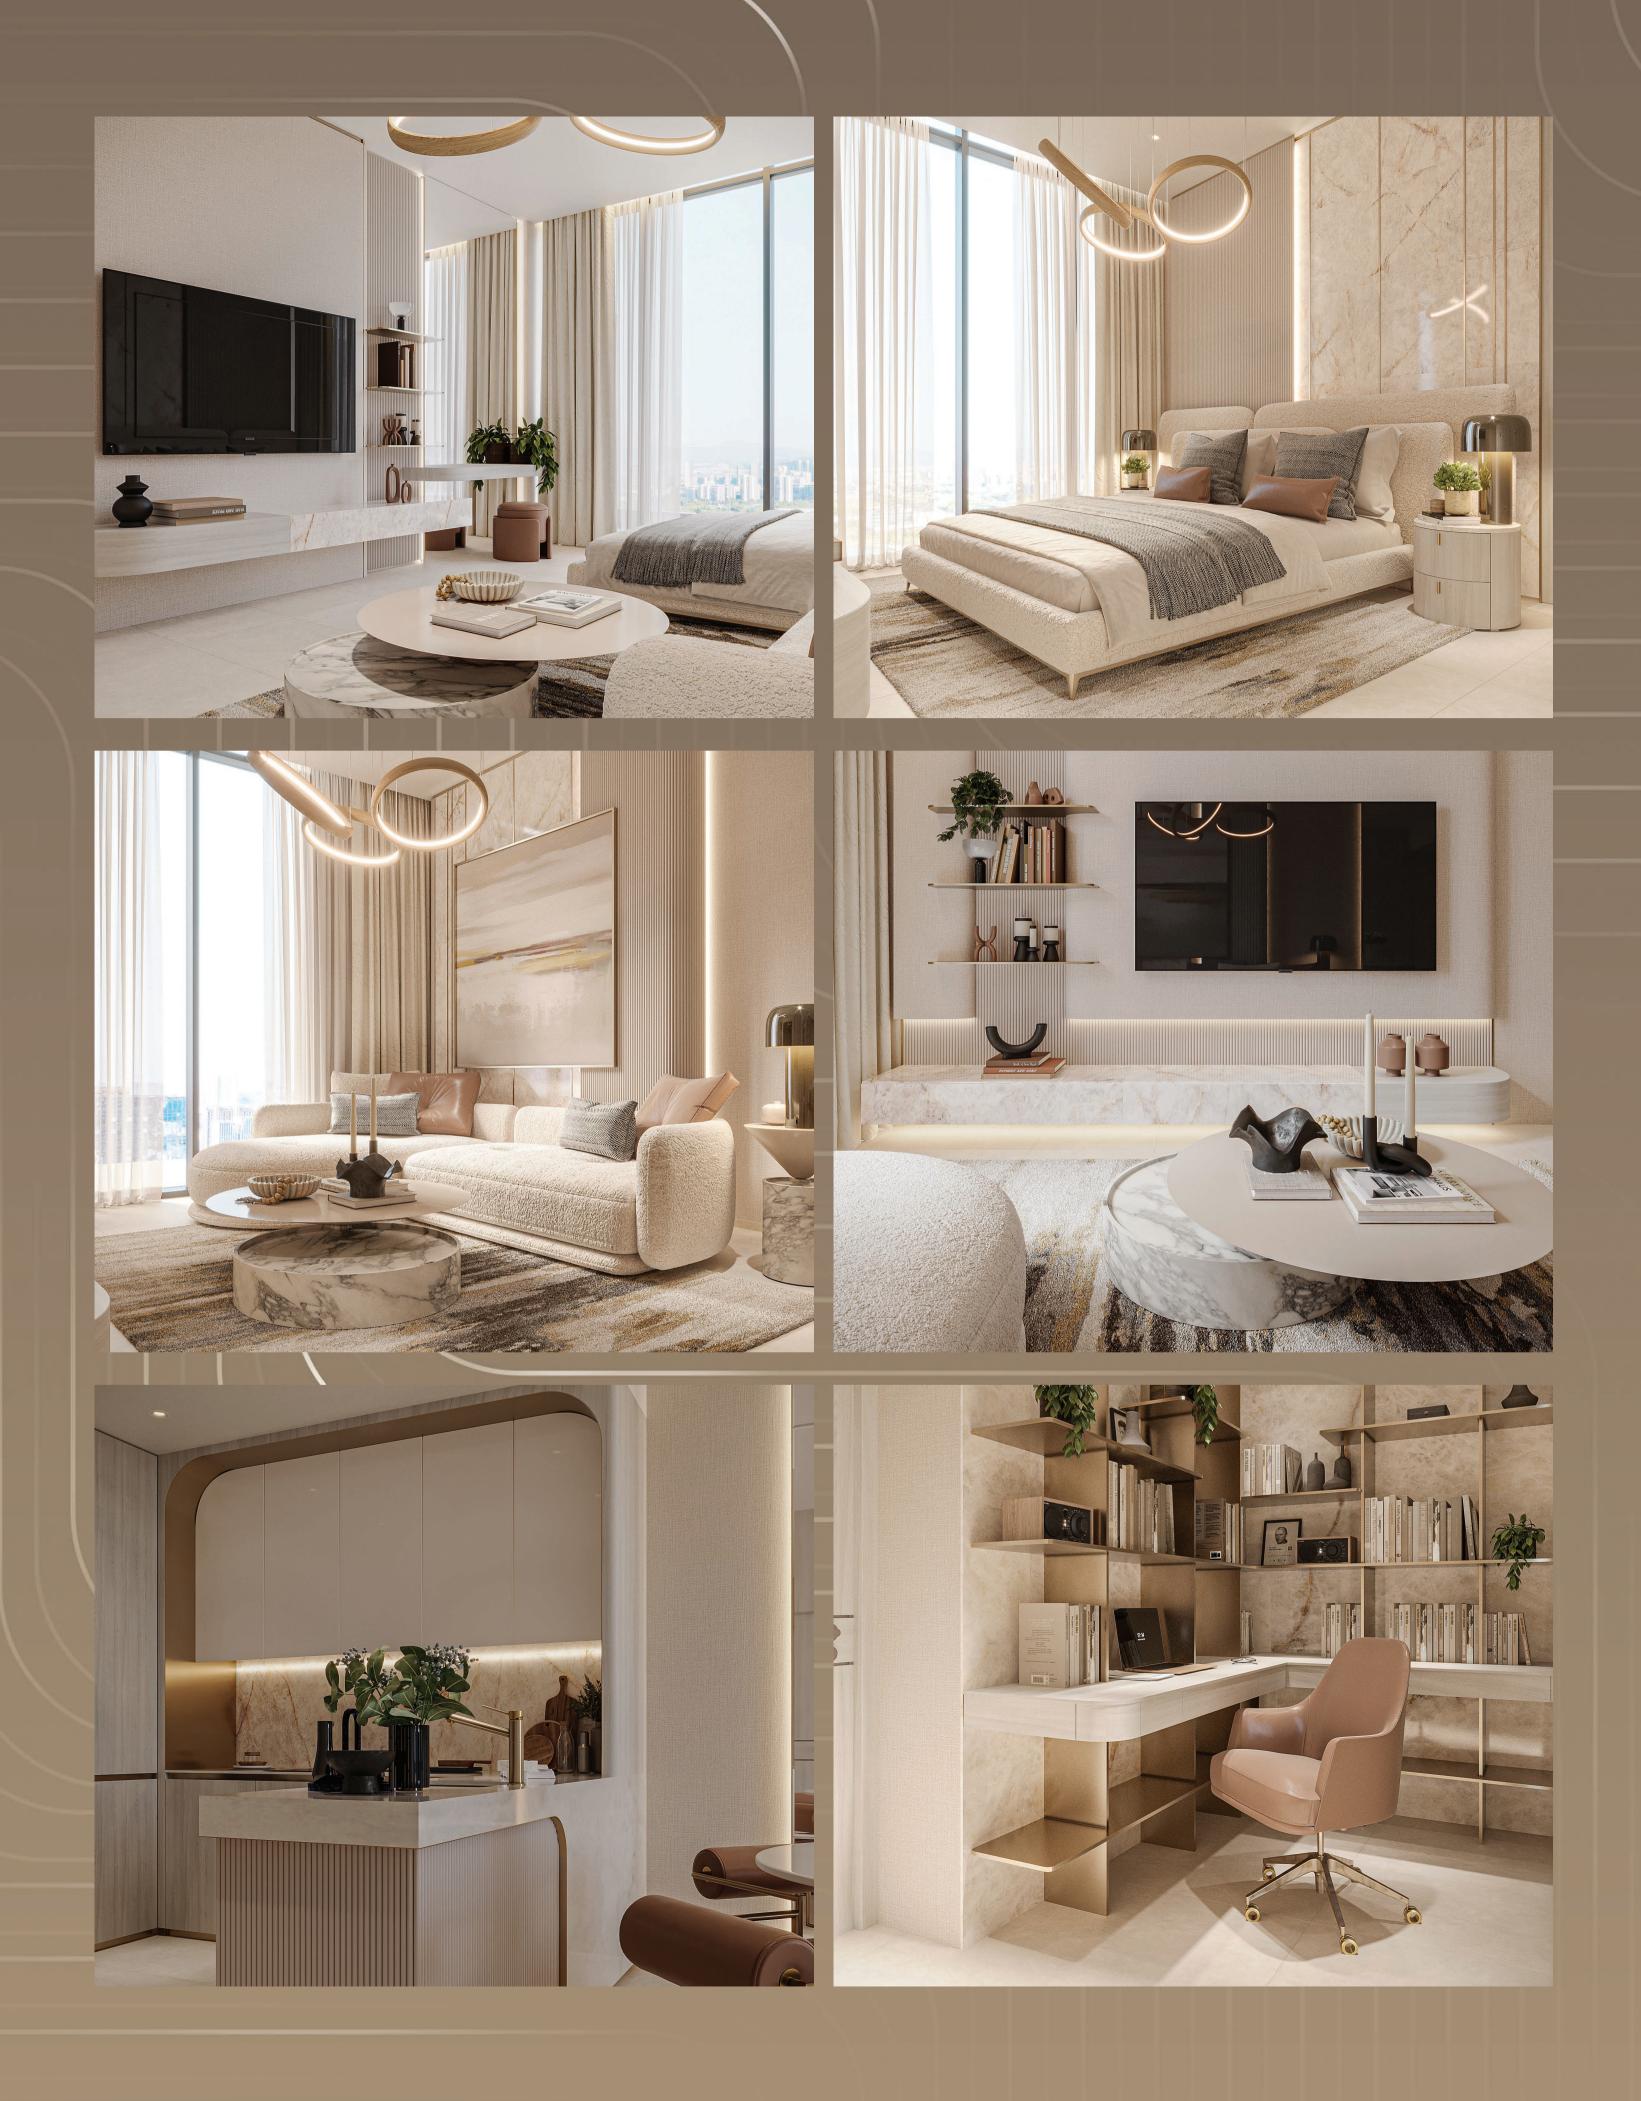

### Key Features of Floareá Skies

- Upcoming Metro Station (Purple Line)
- Prime Location adjacent to JVC's Entry/Exit
- Designer Lobby
- Striking Elevation
- Spacious Designer Apartments
- Hightened Glass Windows
- Glass & Wooden Wardrobes

- **Premium Kitchen & Bathroom Finishes**
- High-End European Tile Flooring
- **High-End European Appliances**
- **EV Charging Station**
- Smart Home System with Alexa Voice Assistant
- ANPR Car Parking System
- High Speed Elevators