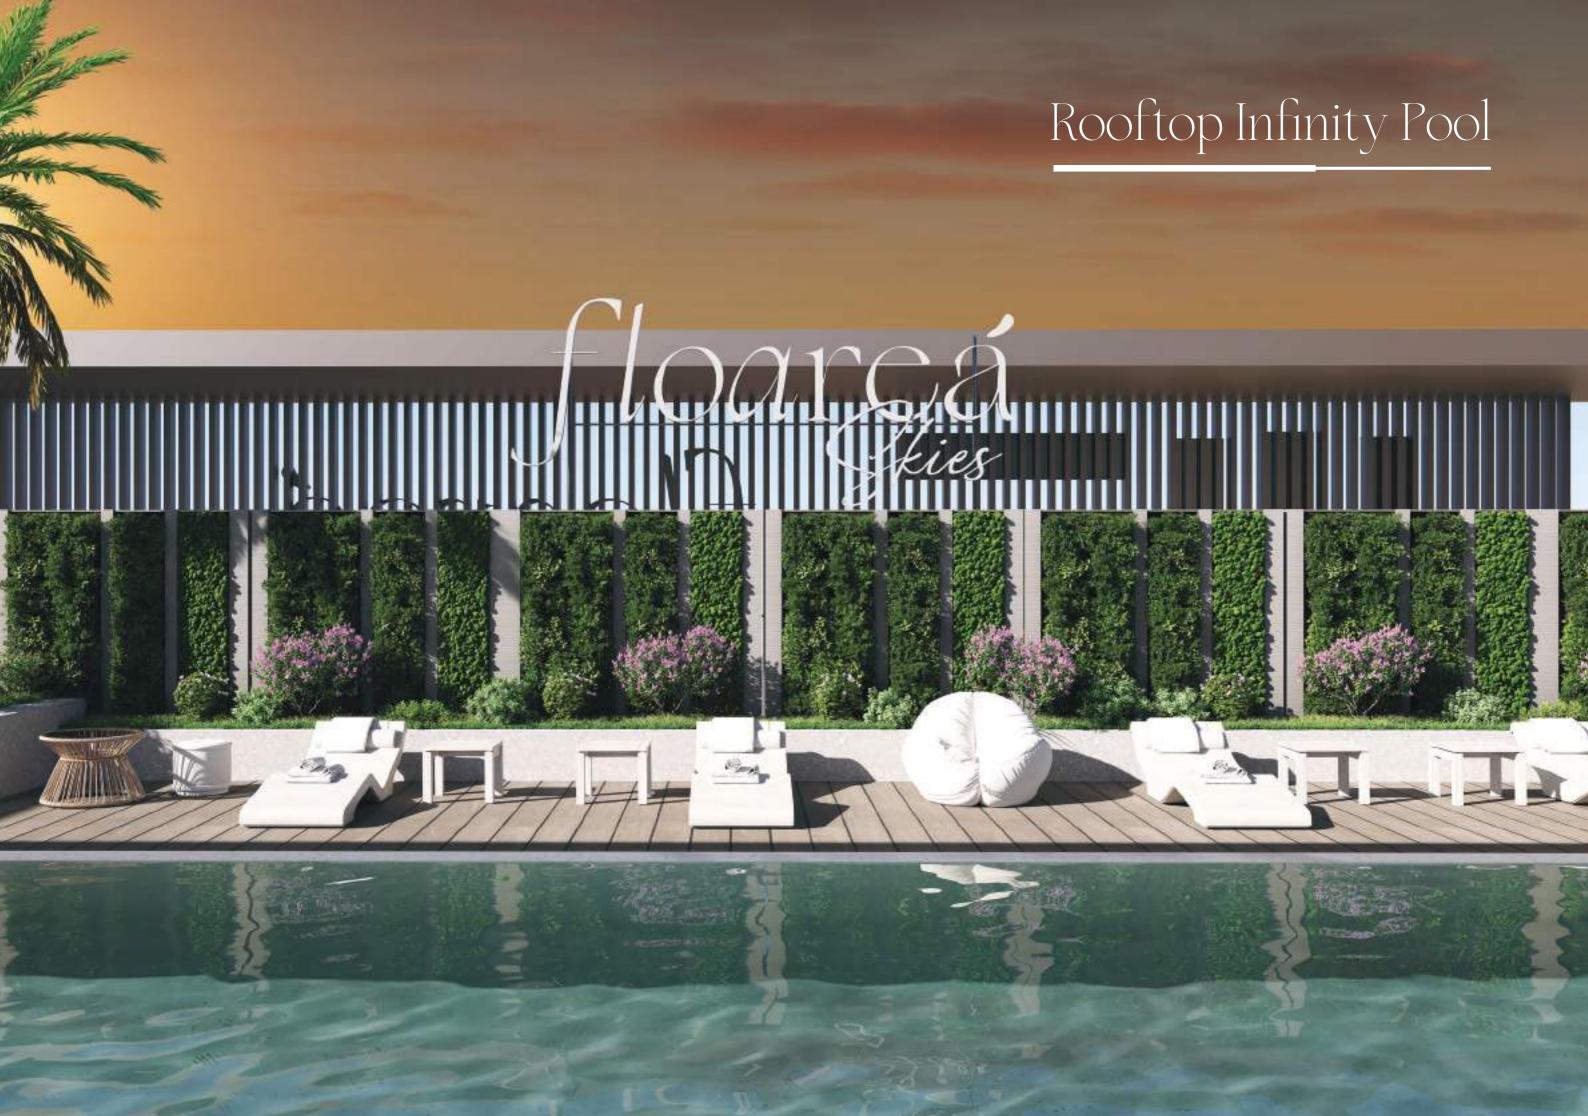

Floors



### Disclaimer:

All pictures, plans, layouts, information, data, dimensions and details included in this floor plan are indicative only and may change at any time up to the final 'as built' status in accordance with final designs of the project, regulatory approvals and planning permissions.



floargá

### Key Features of Floareá Skies

Upcoming Metro Station (Purple Line) Prime Location adjacent to JVC's Entry/Exit Designer Lobby Striking Elevation Spacious Designer Apartments Hightened Glass Windows Glass & Wooden Wardrobes Premium Kitchen & Bathroom Finishes High-End European Tile Flooring High-End European Appliances EV Charging Station Smart Home System with Alexa Voice Assistant ANPR Car Parking System High Speed Elevators





Inenities (Built for the Way You Live













- 2





# Interiors That Speak of Juxury





# *Crafted* for Those Who Aspire Higher





Our thoughtfully designed study rooms offer a quiet, dedicated space where productivity and creativity flow effortlessly. With ample natural light and elegant finishes, it's the perfect environment for work and study.



Culpted Living Room

This living room radiates a sense of calm and refined style, where every detail is thoughtfully crafted. It offers a versatile space that effortlessly transitions from lively social gatherings to peaceful moments of relaxation, creating an atmosphere that enhances both comfort and functionality.





Exuding luxury and comfort, this bedroom offers expansive layout and refined finishes. The addition of exquisite glass and wooden wardrobes provides functio