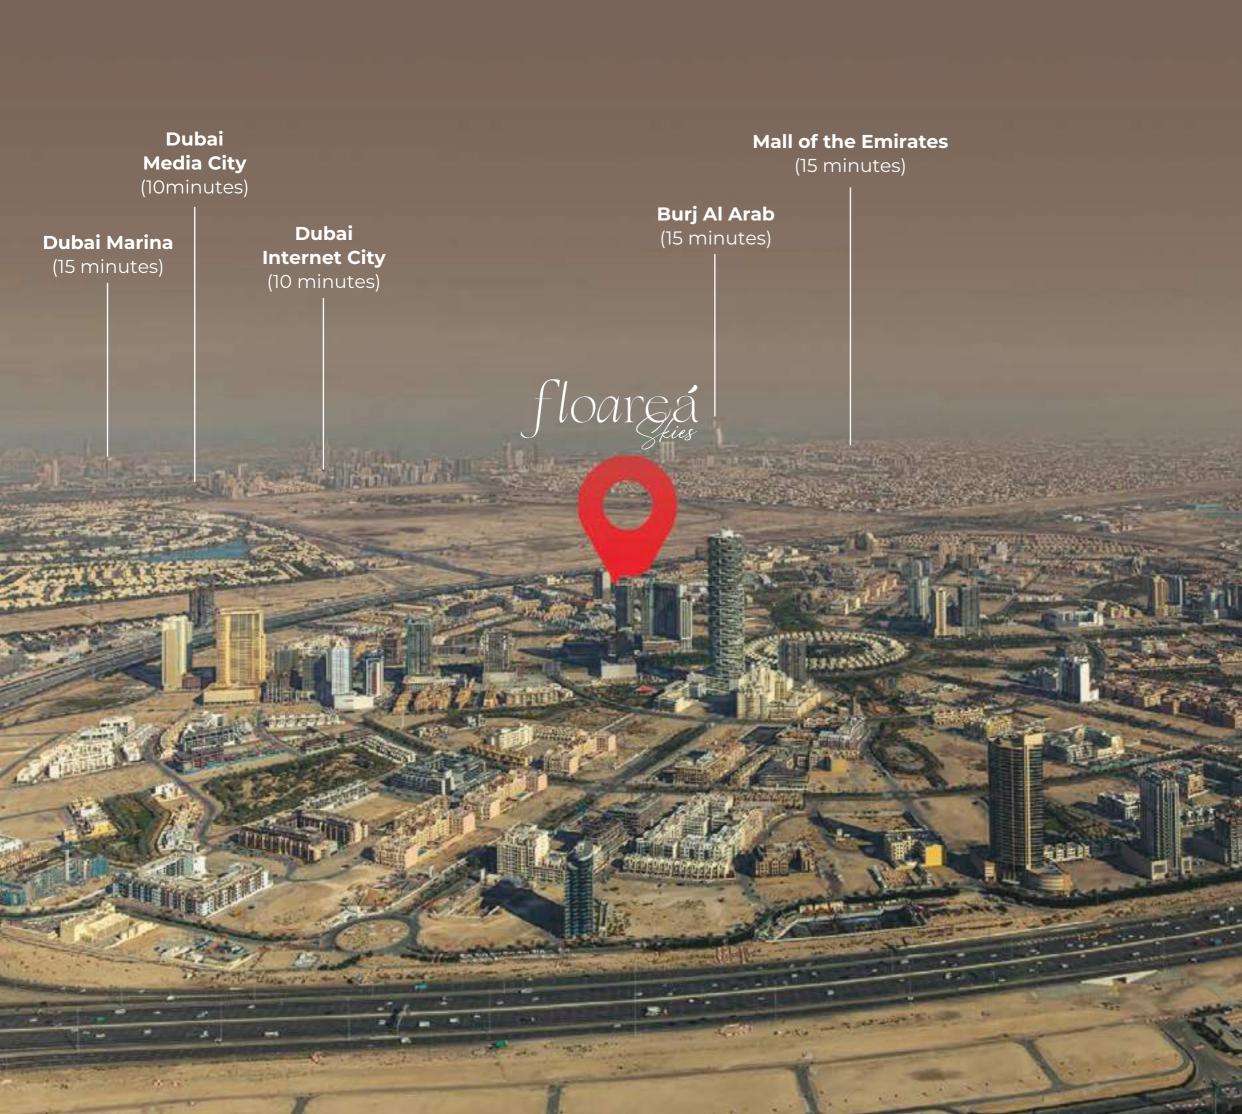

### **Downtown Dubal** (25minutes)

**Business Bay** (25 minutes)

**Dubai Mall** (25 minutes)

**Retail Convenience:** Ground-floor shops for everyday needs

Payment Plan: Flexible 50/50 payment plan, investor-friendly

Schools, Hospitals, Malls Within Community

 $\mathcal{G}$ 80 08

Dubai Butterfly Garden 05 Minutes

07 Minutes

05 Minutes

15mins Global Village

Dubai Marina 15 minutes

15 Minutes

Dubai Hills Mall 15 Minutes

Mall of Emirates 15 Minutes

15 Minutes

20mins

20mins

20mins

Al Maktoum International Airport 35 Minutes

Dubai International Airport 35 Minutes

Dubai Miracle Garden

Dubai Autodrome

Jabel Ali Race Course

Ibn e Battuta Mall

Palm Jumeirah

IMG Worlds of Adventure

- Business Bay 1
- Sheikh Zayed Road 2
- Al Khail Road 3
- Dubai Hills 4
- Umm Suqeim 5
- Mall of the Emirates 6
- 7 Burj Al Arab
- 8 Hessa Street
- 9 Arjan
- 10 Dubai Marina
- 11 Jumeirah Lake Towers
- 12 Jumeirah Islands
- 13 Discovery Gardens
- 14 Dubai Sports City
- 15 Jumeirah Golf Estates
- 16 Dubai Butterfly Garden and Miracle Garden
- 17 Dubai Autodrome
- 18 Dubai Studio City
- 19 Sheikh Muhammad Bin Zayed Road

Jumeirah Village Circle

5

16

14

(12)