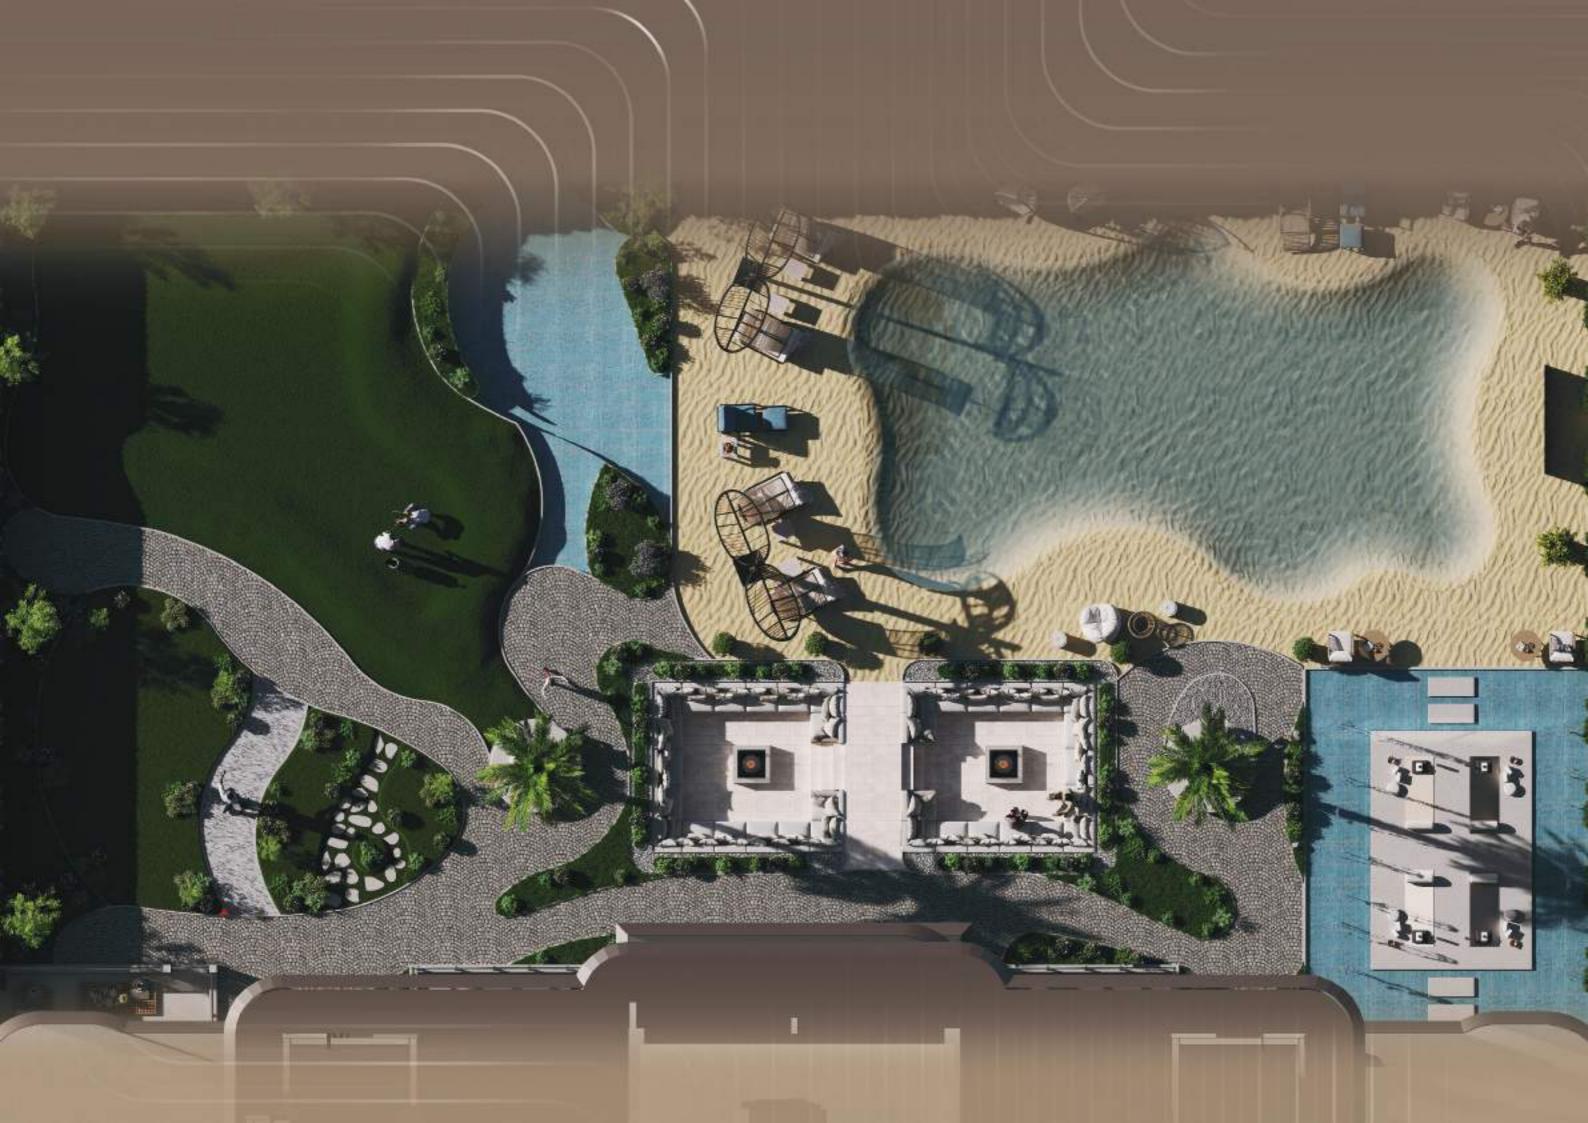

er Floors



### Disclaimer:

All pictures, plans, layouts, information, data, dimensions and details included in this floor plan are indicative only and may change at any time up to the final 'as built' status in accordance with final designs of the project, regulatory approvals and planning permissions.



floargá

### Key Features of Floareá Skies

Upcoming Metro Station (Purple Line) Prime Location adjacent to JVC's Entry/Exit Designer Lobby Striking Elevation Spacious Designer Apartments Hightened Glass Windows Glass & Wooden Wardrobes Premium Kitchen & Bathroom Finishes High-End European Tile Flooring High-End European Appliances EV Charging Station Smart Home System with Alexa Voice Assistant ANPR Car Parking System High Speed Elevators





Inenities (Built for the Way You Live













- 2





# Interiors That Speak of Juxury





# *Crafted* for Those Who Aspire Higher





Our thoughtfully designed study rooms offer a quiet, dedicated space where productivity and creativity flow effortlessly. With ample natural light and elegant finishes, it's the perfect environment for work and study.



Culpted Living Room

This living room radiates a sense of calm and refined style, where every detail is thoughtfully crafted. It offers a versatile space that effortlessly transitions from lively social gatherings to peaceful moments of relaxation, creating an atmosphere that enhances both comfort and functionality.





Exuding luxury and comfort, this bedroom offers expansive layout and refined finishes. The addition of exquisite glass and wooden wardrobes provides funct