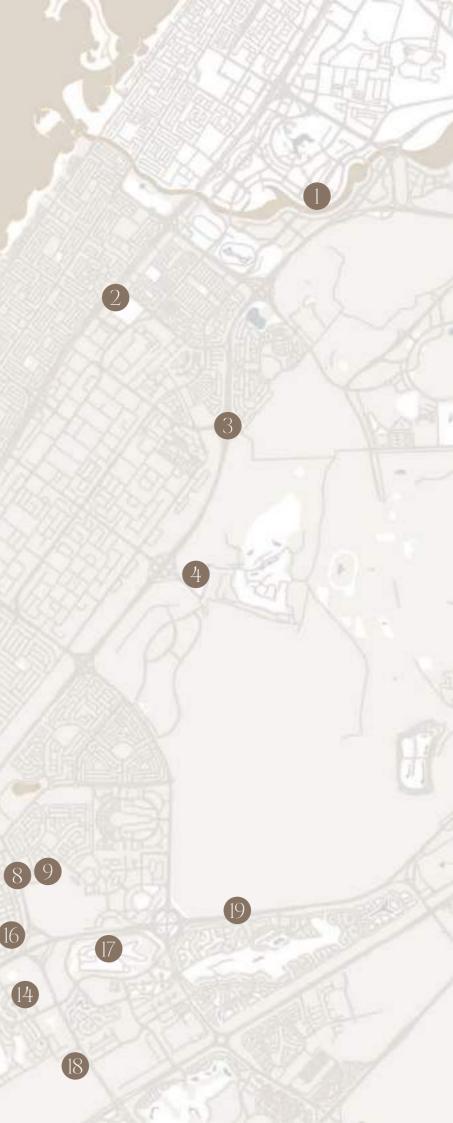

Ibn e Battuta Mall

Palm Jumeirah

IMG Worlds of Adventure

- Business Bay 1
- Sheikh Zayed Road 2
- Al Khail Road 3
- Dubai Hills 4
- Umm Suqeim 5
- Mall of the Emirates 6
- 7 Burj Al Arab
- 8 Hessa Street
- 9 Arjan
- 10 Dubai Marina
- 11 Jumeirah Lake Towers
- 12 Jumeirah Islands
- 13 Discovery Gardens
- 14 Dubai Sports City
- 15 Jumeirah Golf Estates
- 16 Dubai Butterfly Garden and Miracle Garden
- 17 Dubai Autodrome
- 18 Dubai Studio City
- 19 Sheikh Muhammad Bin Zayed Road

Jumeirah Village Circle

5

16

14

(12)