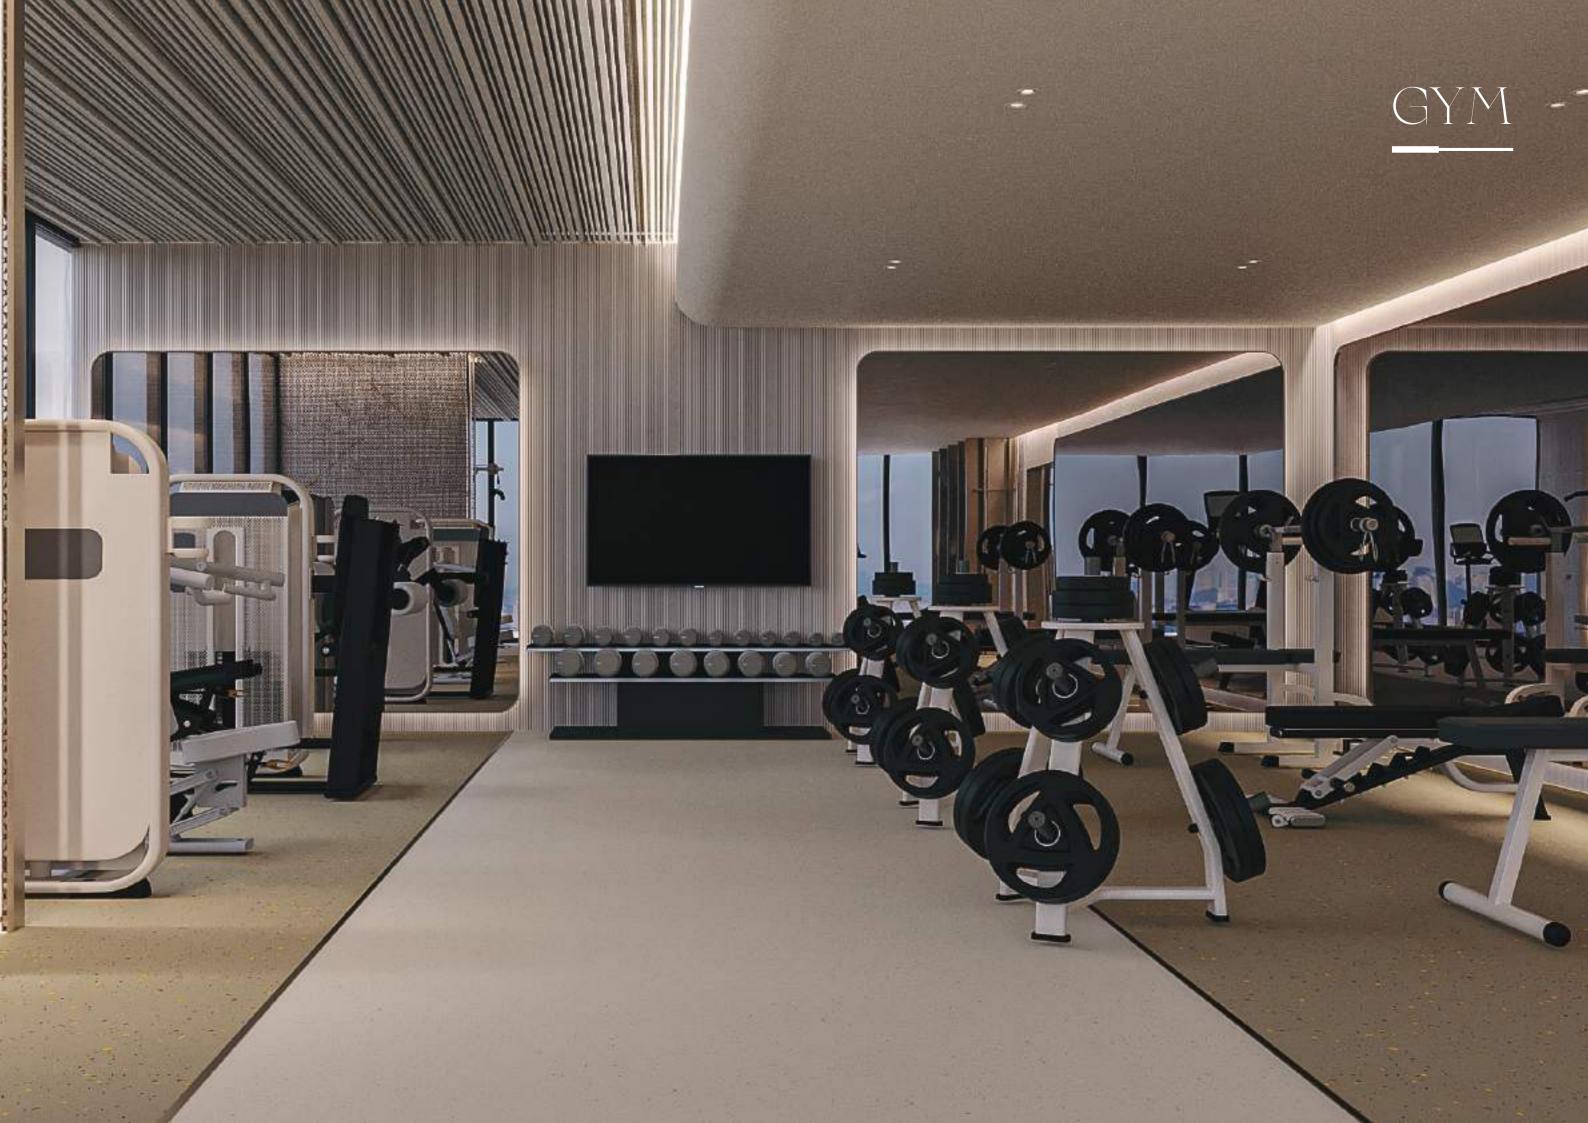

# Disclaimer:

All pictures, plans, layouts, information, data, dimensions and details included in this floor plan are indicative only and may change at any time up to the final 'as built' status in accordance with final designs of the project, regulatory approvals and planning permissions.



floargá

### Key Features of Floareá Skies

Upcoming Metro Station (Purple Line) Prime Location adjacent to JVC's Entry/Exit Designer Lobby Striking Elevation Spacious Designer Apartments Hightened Glass Windows Glass & Wooden Wardrobes Premium Kitchen & Bathroom Finishes High-End European Tile Flooring High-End European Appliances EV Charging Station Smart Home System with Alexa Voice Assistant ANPR Car Parking System High Speed Elevators





Inenities (Built for the Way You Live













- 2





# Interiors That Speak of Juxury





# *Crafted* for Those Who Aspire Higher





Our thoughtfully designed study rooms offer a quiet, dedicated space where productivity and creativity flow effortlessly. With ample natural light and elegant finishes, it's the perfect environment for work and study.



Culpted Living Room

This living room radiates a sense of calm and refined style, where every detail is thoughtfully crafted. It offers a versatile space that effortlessly transitions from lively social gatherings to peaceful moments of relaxation, creating an atmosphere that enhances both comfort and functionality.





Exuding luxury and comfort, this bedroom offers expansive layout and refined finishes. The addition of exquisite glass and wooden wardrobes provides functionality, seaml