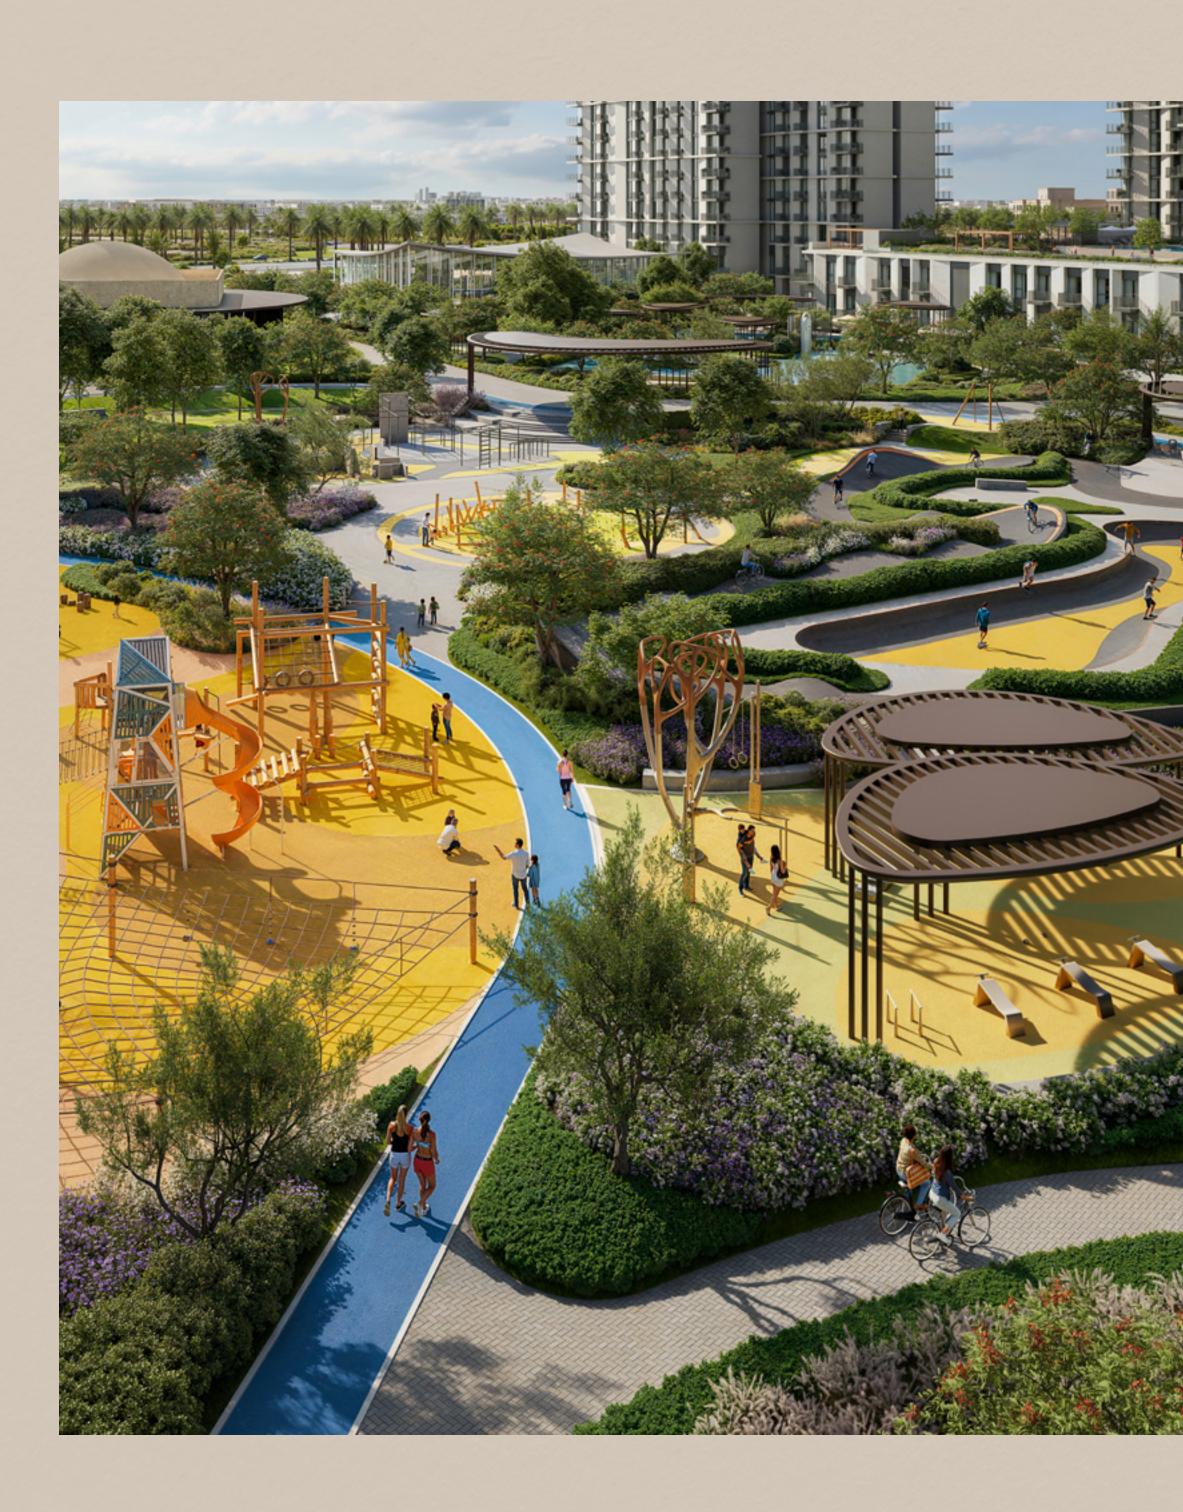

Multipurpose Lawn Skate & Pump Track

Putting Green

BBQ & Picnic Areas

Rope Course

#### Feel The Thrill

SKATE & PUMP TRACK