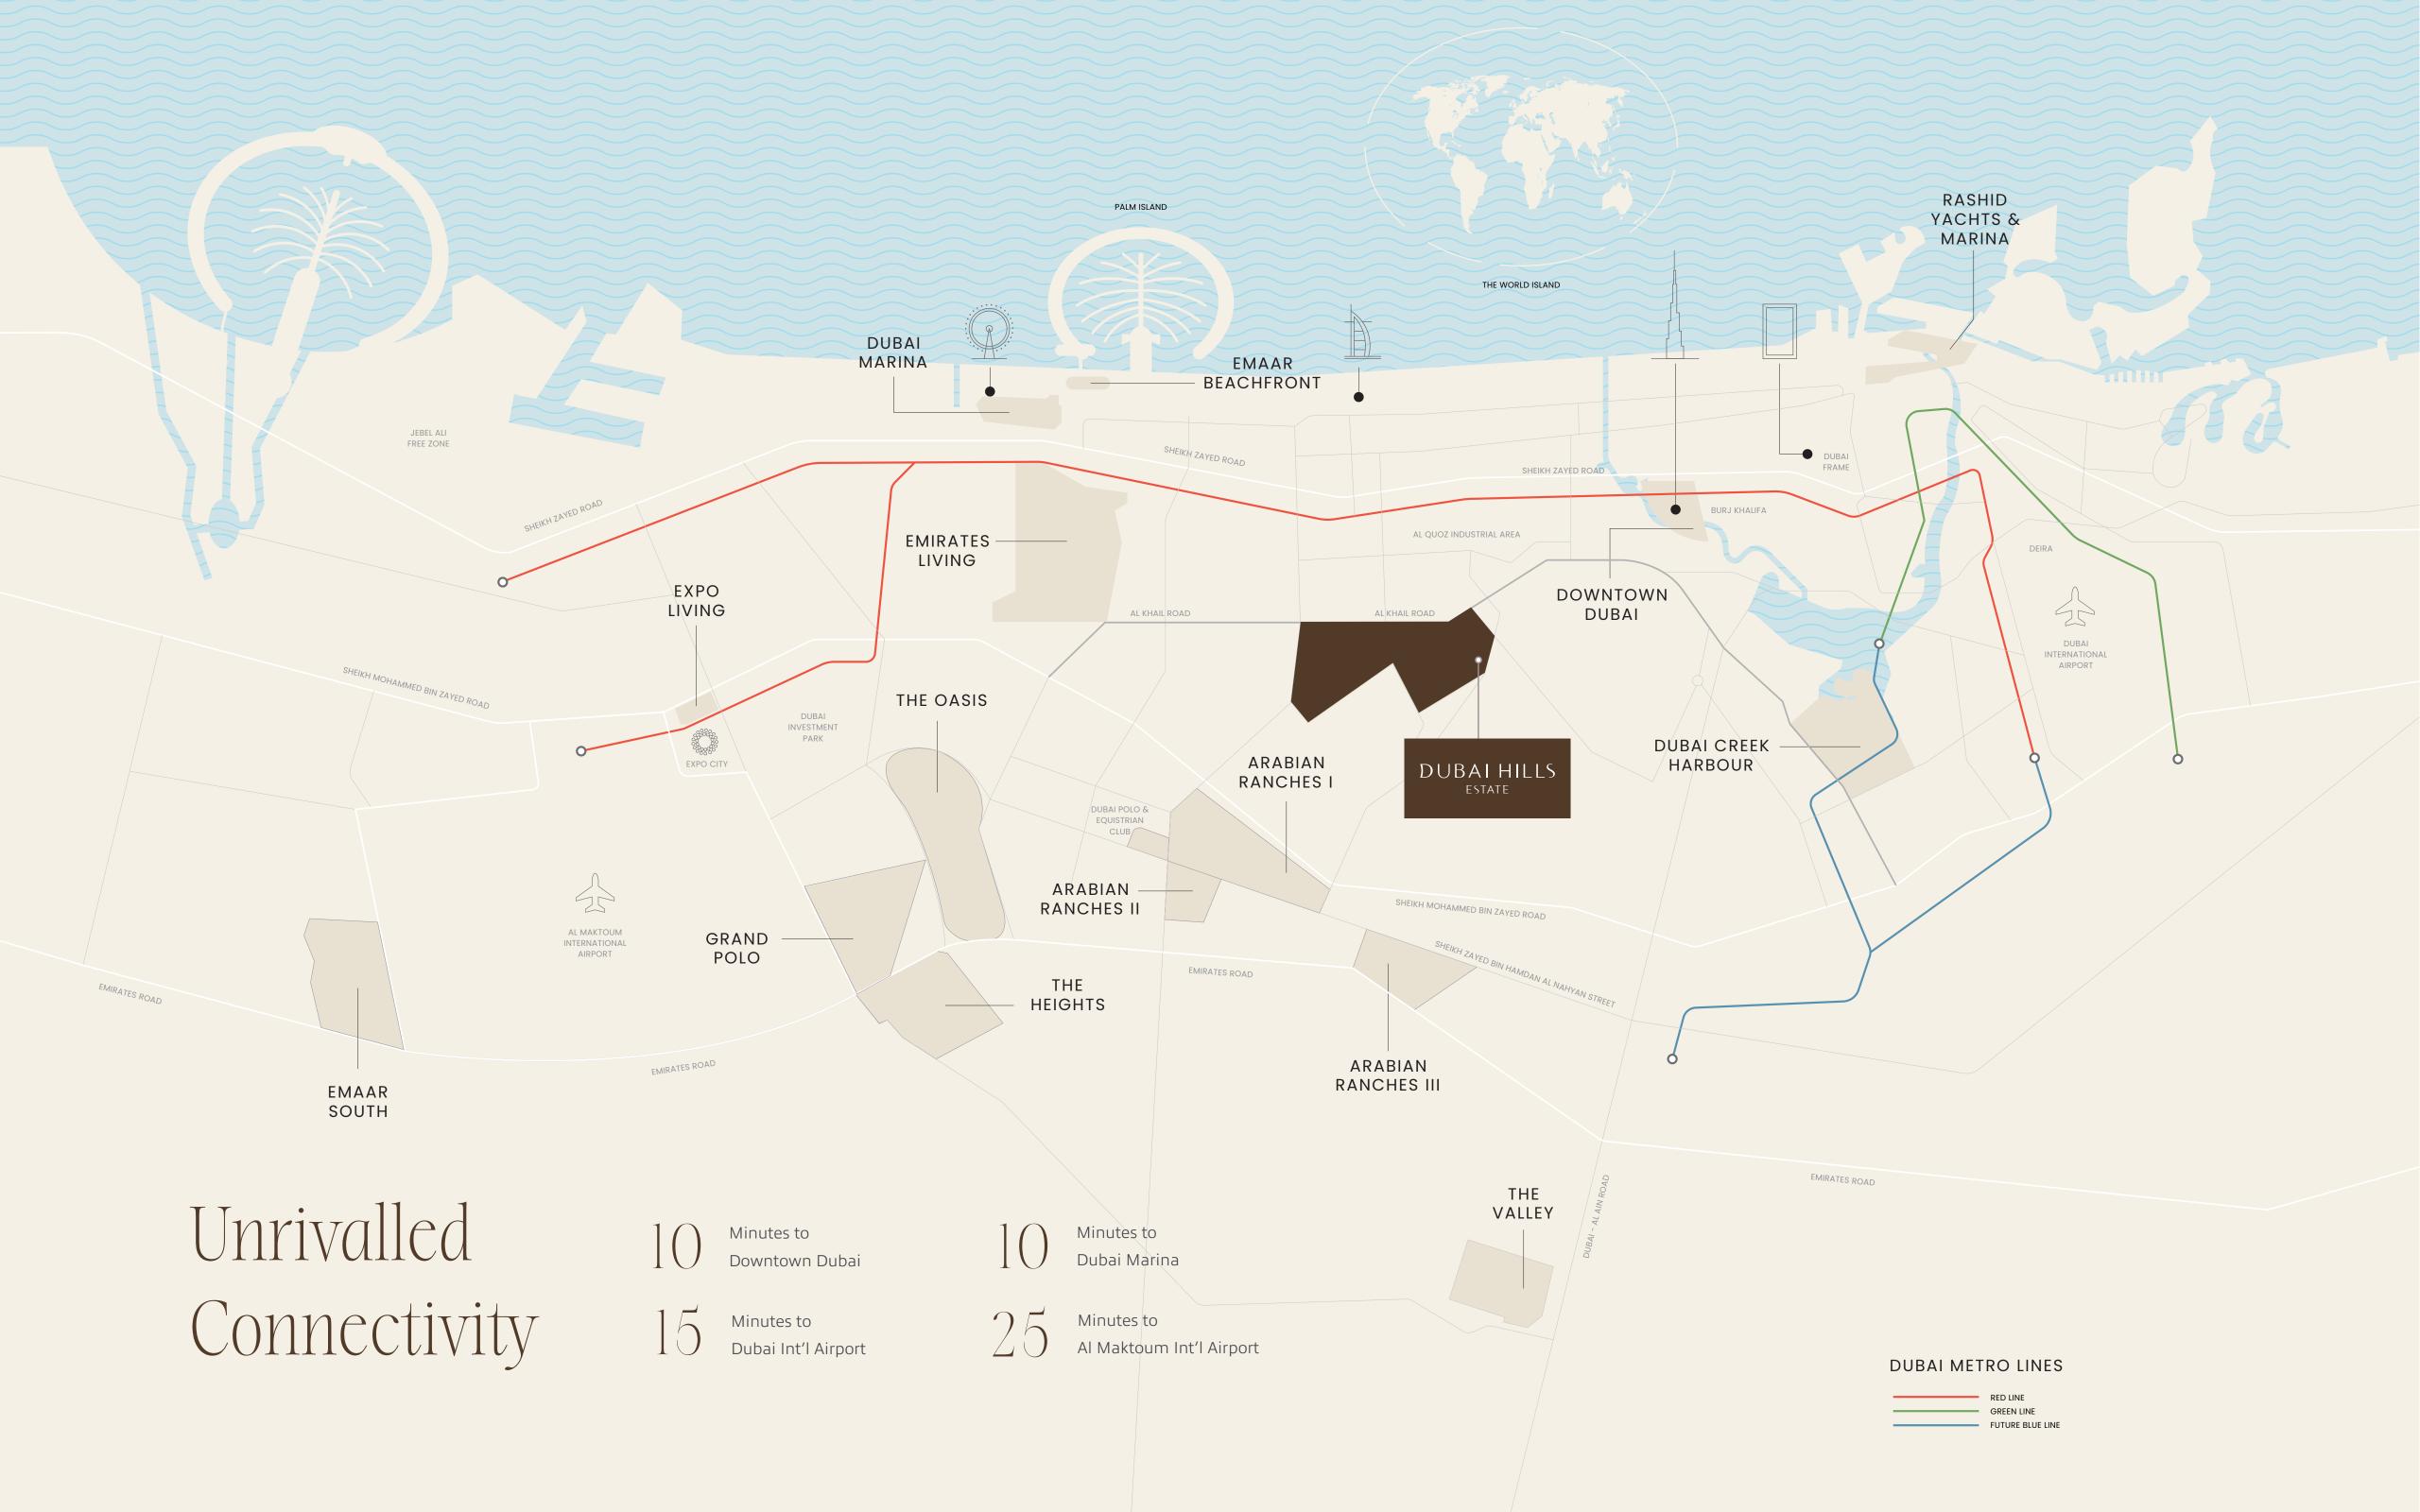

Spanning over 11 million square meters, Dubai Hills Estate
seamlessly weaves contemporary living into a lush, green tapestry.
Often hailed as 'The Green Heart of Dubai,' it offers a balance —
moments from the city, yet worlds away in spirit.