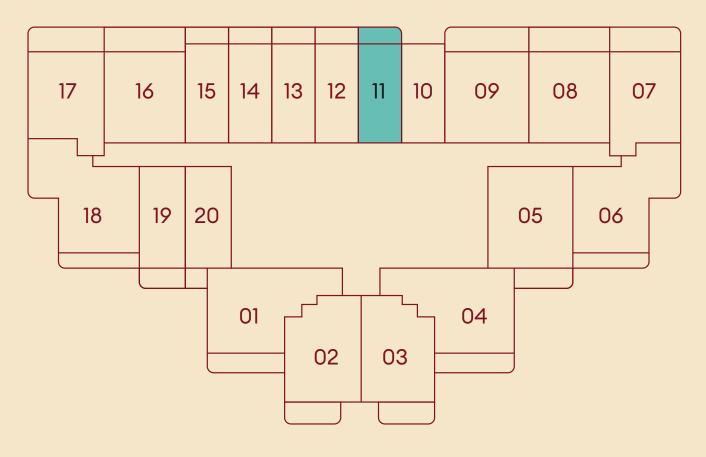

#### TYPICAL FLOOR PLAN

| 11 | 2nd Floor to<br>15th Floor  |                        |
|----|-----------------------------|------------------------|
| 11 | 16th Floor to<br>17th Floor |                        |
| 11 | 18th Floor to<br>27th Floor | 2.KITCHEN<br>3.LIVING/ |
|    |                             | 4.BATH                 |

| 1.BALCONY         | 3.74x1.60 sq. m |
|-------------------|-----------------|
| 2.KITCHEN         | 2.75x1.80 sq. m |
| 3.LIVING/ BEDROOM | 4.80x3.40 sq. m |
| 4.BATH            | 2.60x1.22 sq. m |