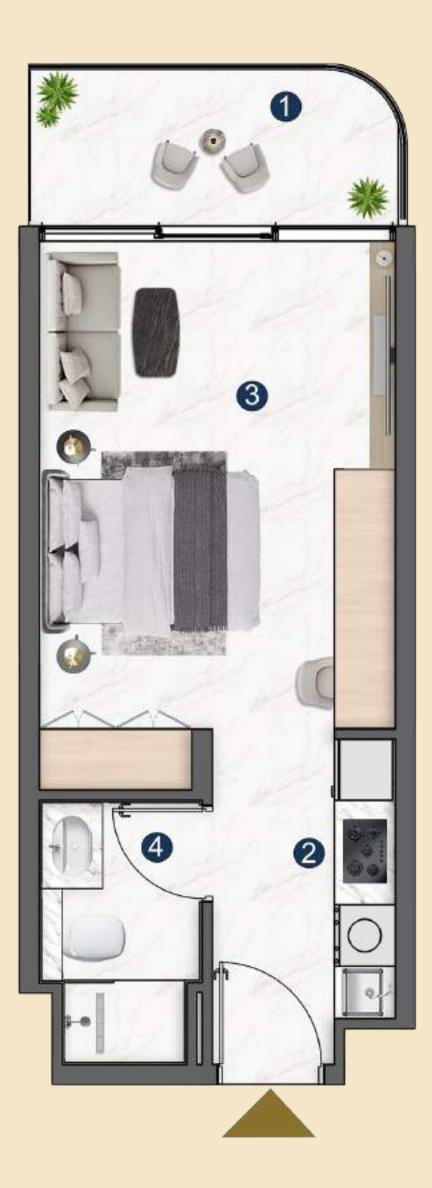

### TYPICAL **Studio**

Disclaimer: All images used are for illustrative purposes only and do not represent the actual size, features, specifications, fittings, and furnishings. The developer reserves the right to make revisions / alterations, at its absolute discretion, without any liability whatsoever.

#### STUDIO

| SUITE AREA   | 30.19 sq. m | 324.96 sq. ft. |
|--------------|-------------|----------------|
| BALCONY AREA | 5.81 sq. m  | 62.54 sq. ft.  |
| TOTAL AREA   | 36.00 sq. m | 387.50 sq. ft. |

#### TYPICAL FLOOR PLAN

| 11 | 2nd Floor to<br>15th Floor  |                        |
|----|-----------------------------|------------------------|
| 11 | 16th Floor to<br>17th Floor |                        |
| 11 | 18th Floor to<br>27th Floor | 2.KITCHEN<br>3.LIVING/ |
|    |                             | 4.BATH                 |

| 1.BALCONY         | 3.74x1.60 sq. m |
|-------------------|-----------------|
| 2.KITCHEN         | 2.75x1.80 sq. m |
| 3.LIVING/ BEDROOM | 4.80x3.40 sq. m |
| 4.BATH            | 2.60x1.22 sq. m |