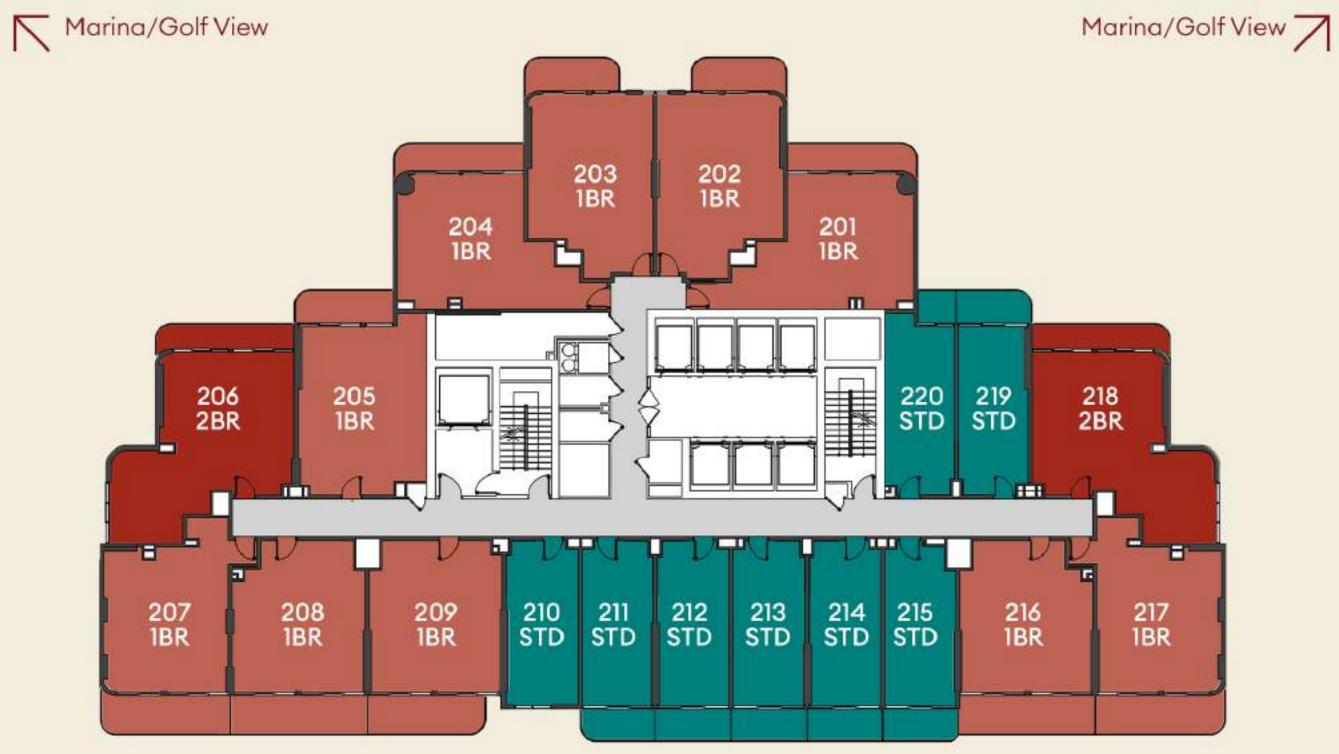

### WORK-ORIENTED AMENITIES

Work-oriented amenities boost productivity with quiet spaces and collaborative areas for efficiency and comfort.

Floor Layout

TYPICAL **FLOOR PLAN** 

Studio 1 Bedroom 2 Bedroom