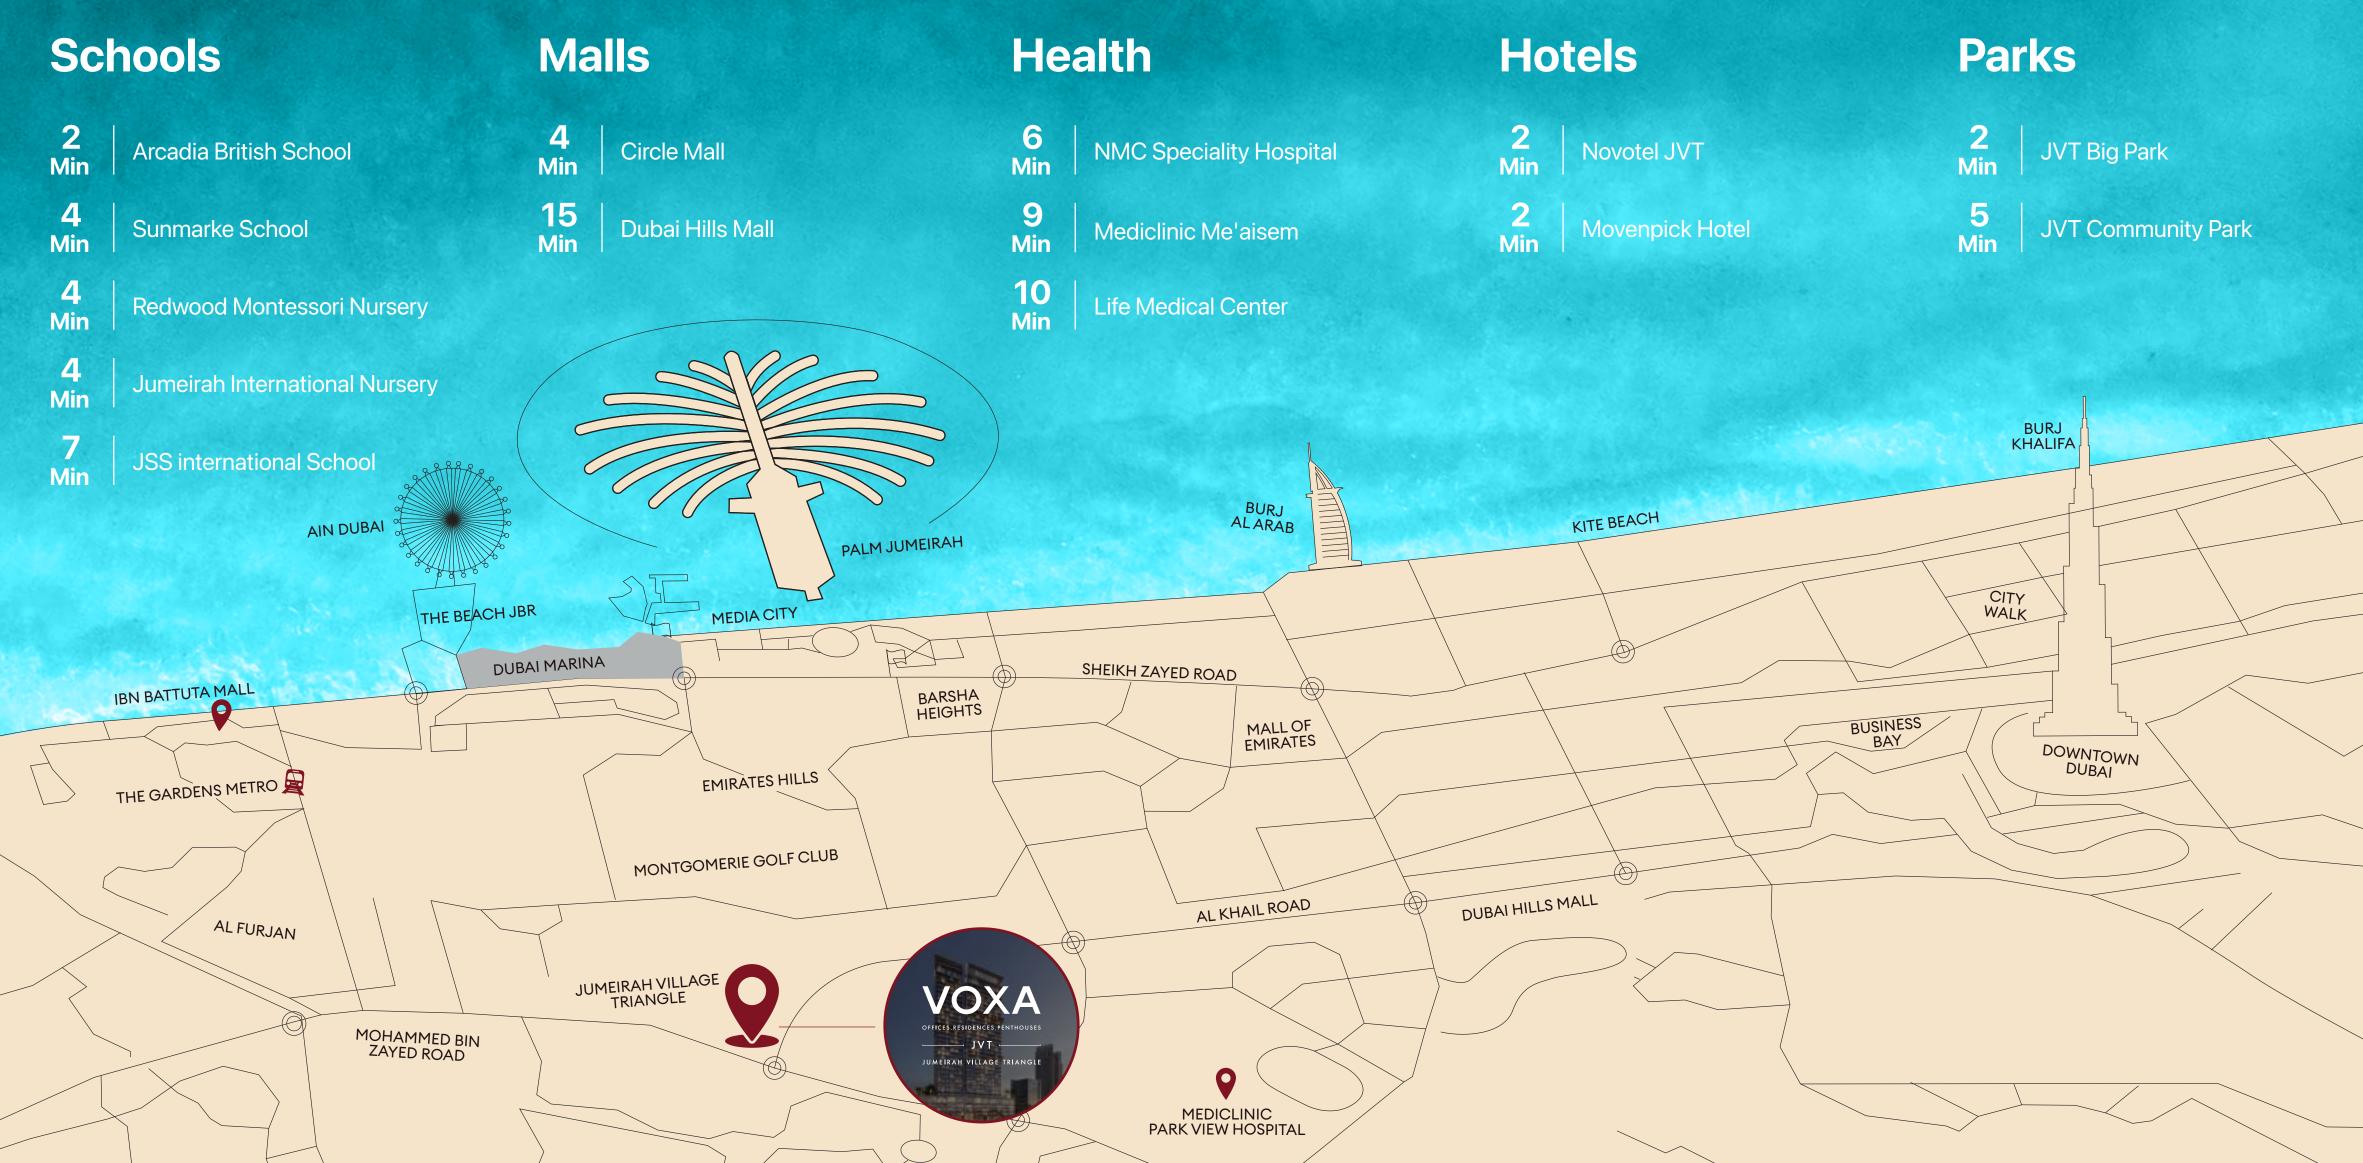

# IN THE HEART OF DUBAI, JUMEIRAH VILLAGE TRIANGLE

Strategically located in the bustling community of Jumeirah Village Triangle, VOXA connects you to the best of Dubai.

Whether it's your morning commute, a shopping spree, or a weekend getaway, **VOXA** ensures the city's most iconic destinations are always within reach.

### **PROXIMITY** HIGHLIGHTS

At **VOXA** life is about enjoying the city's vibrant energy while returning to a sanctuary that feels a world apart.