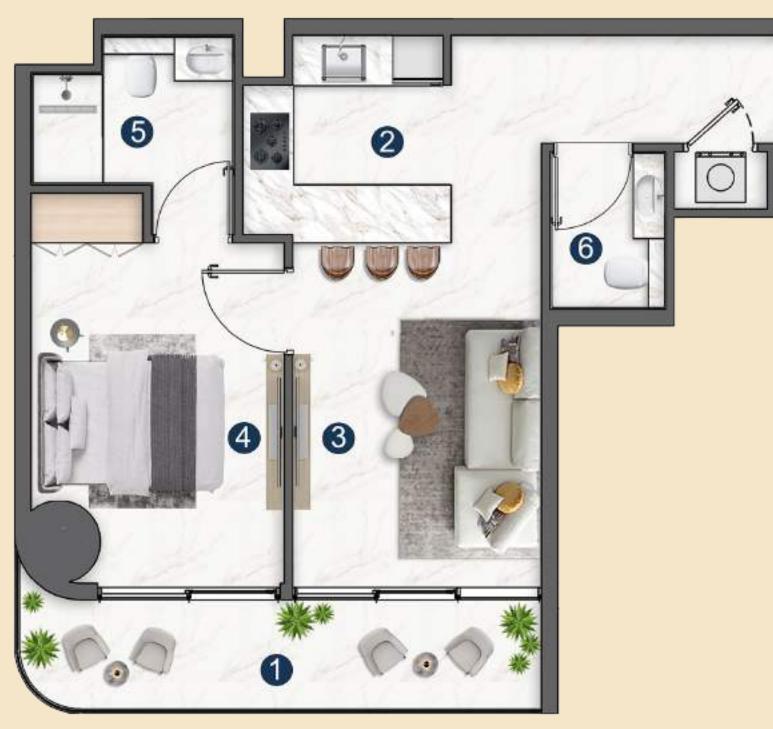

#### TYPICAL **1 BEDROOM**

Access our digital PDF for detailed information to explore the full range of our floor and unit plans.

#### 1 BEDROOM

| SUITE AREA   | 54.33 sq. m | 584.80 sq. ft. |
|--------------|-------------|----------------|
| BALCONY AREA | 9.10 sq. m  | 97.95 sq. ft.  |
| TOTAL AREA   | 63.43 sq. m | 682.75 sq. ft. |
| •            |             |                |

#### TYPICAL FLOOR PLAN

01 01 01

2nd Floor to 15th Floor

16th Floor to 17th Floor

18th Floor to 27th Floor

| I          |                 |
|------------|-----------------|
| 1.BALCONY  | 6.35x1.38 sq. m |
| 2.KITCHEN  | 2.51x2.50 sq. m |
| 3.LIVING   | 4.15x3.00 sq. m |
| 4.BEDROOM  | 3.05x4.15 sq. m |
| 5.BATH     | 2.45x1.35 sq. m |
| 6.PWD ROOM | 1.40x1.90 sq. m |
| I          |                 |