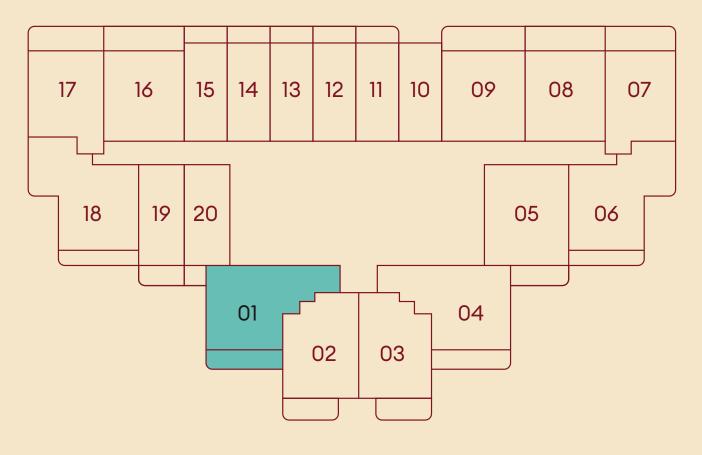

#### TYPICAL FLOOR PLAN

| 11 | 2nd Floor to<br>15th Floor  |                        |
|----|-----------------------------|------------------------|
| 11 | 16th Floor to<br>17th Floor |                        |
| 11 | 18th Floor to<br>27th Floor | 2.KITCHEN<br>3.LIVING/ |
|    |                             | 4.BATH                 |

| 1.BALCONY         | 3.74x1.60 sq. m |
|-------------------|-----------------|
| 2.KITCHEN         | 2.75x1.80 sq. m |
| 3.LIVING/ BEDROOM | 4.80x3.40 sq. m |
| 4.BATH            | 2.60x1.22 sq. m |