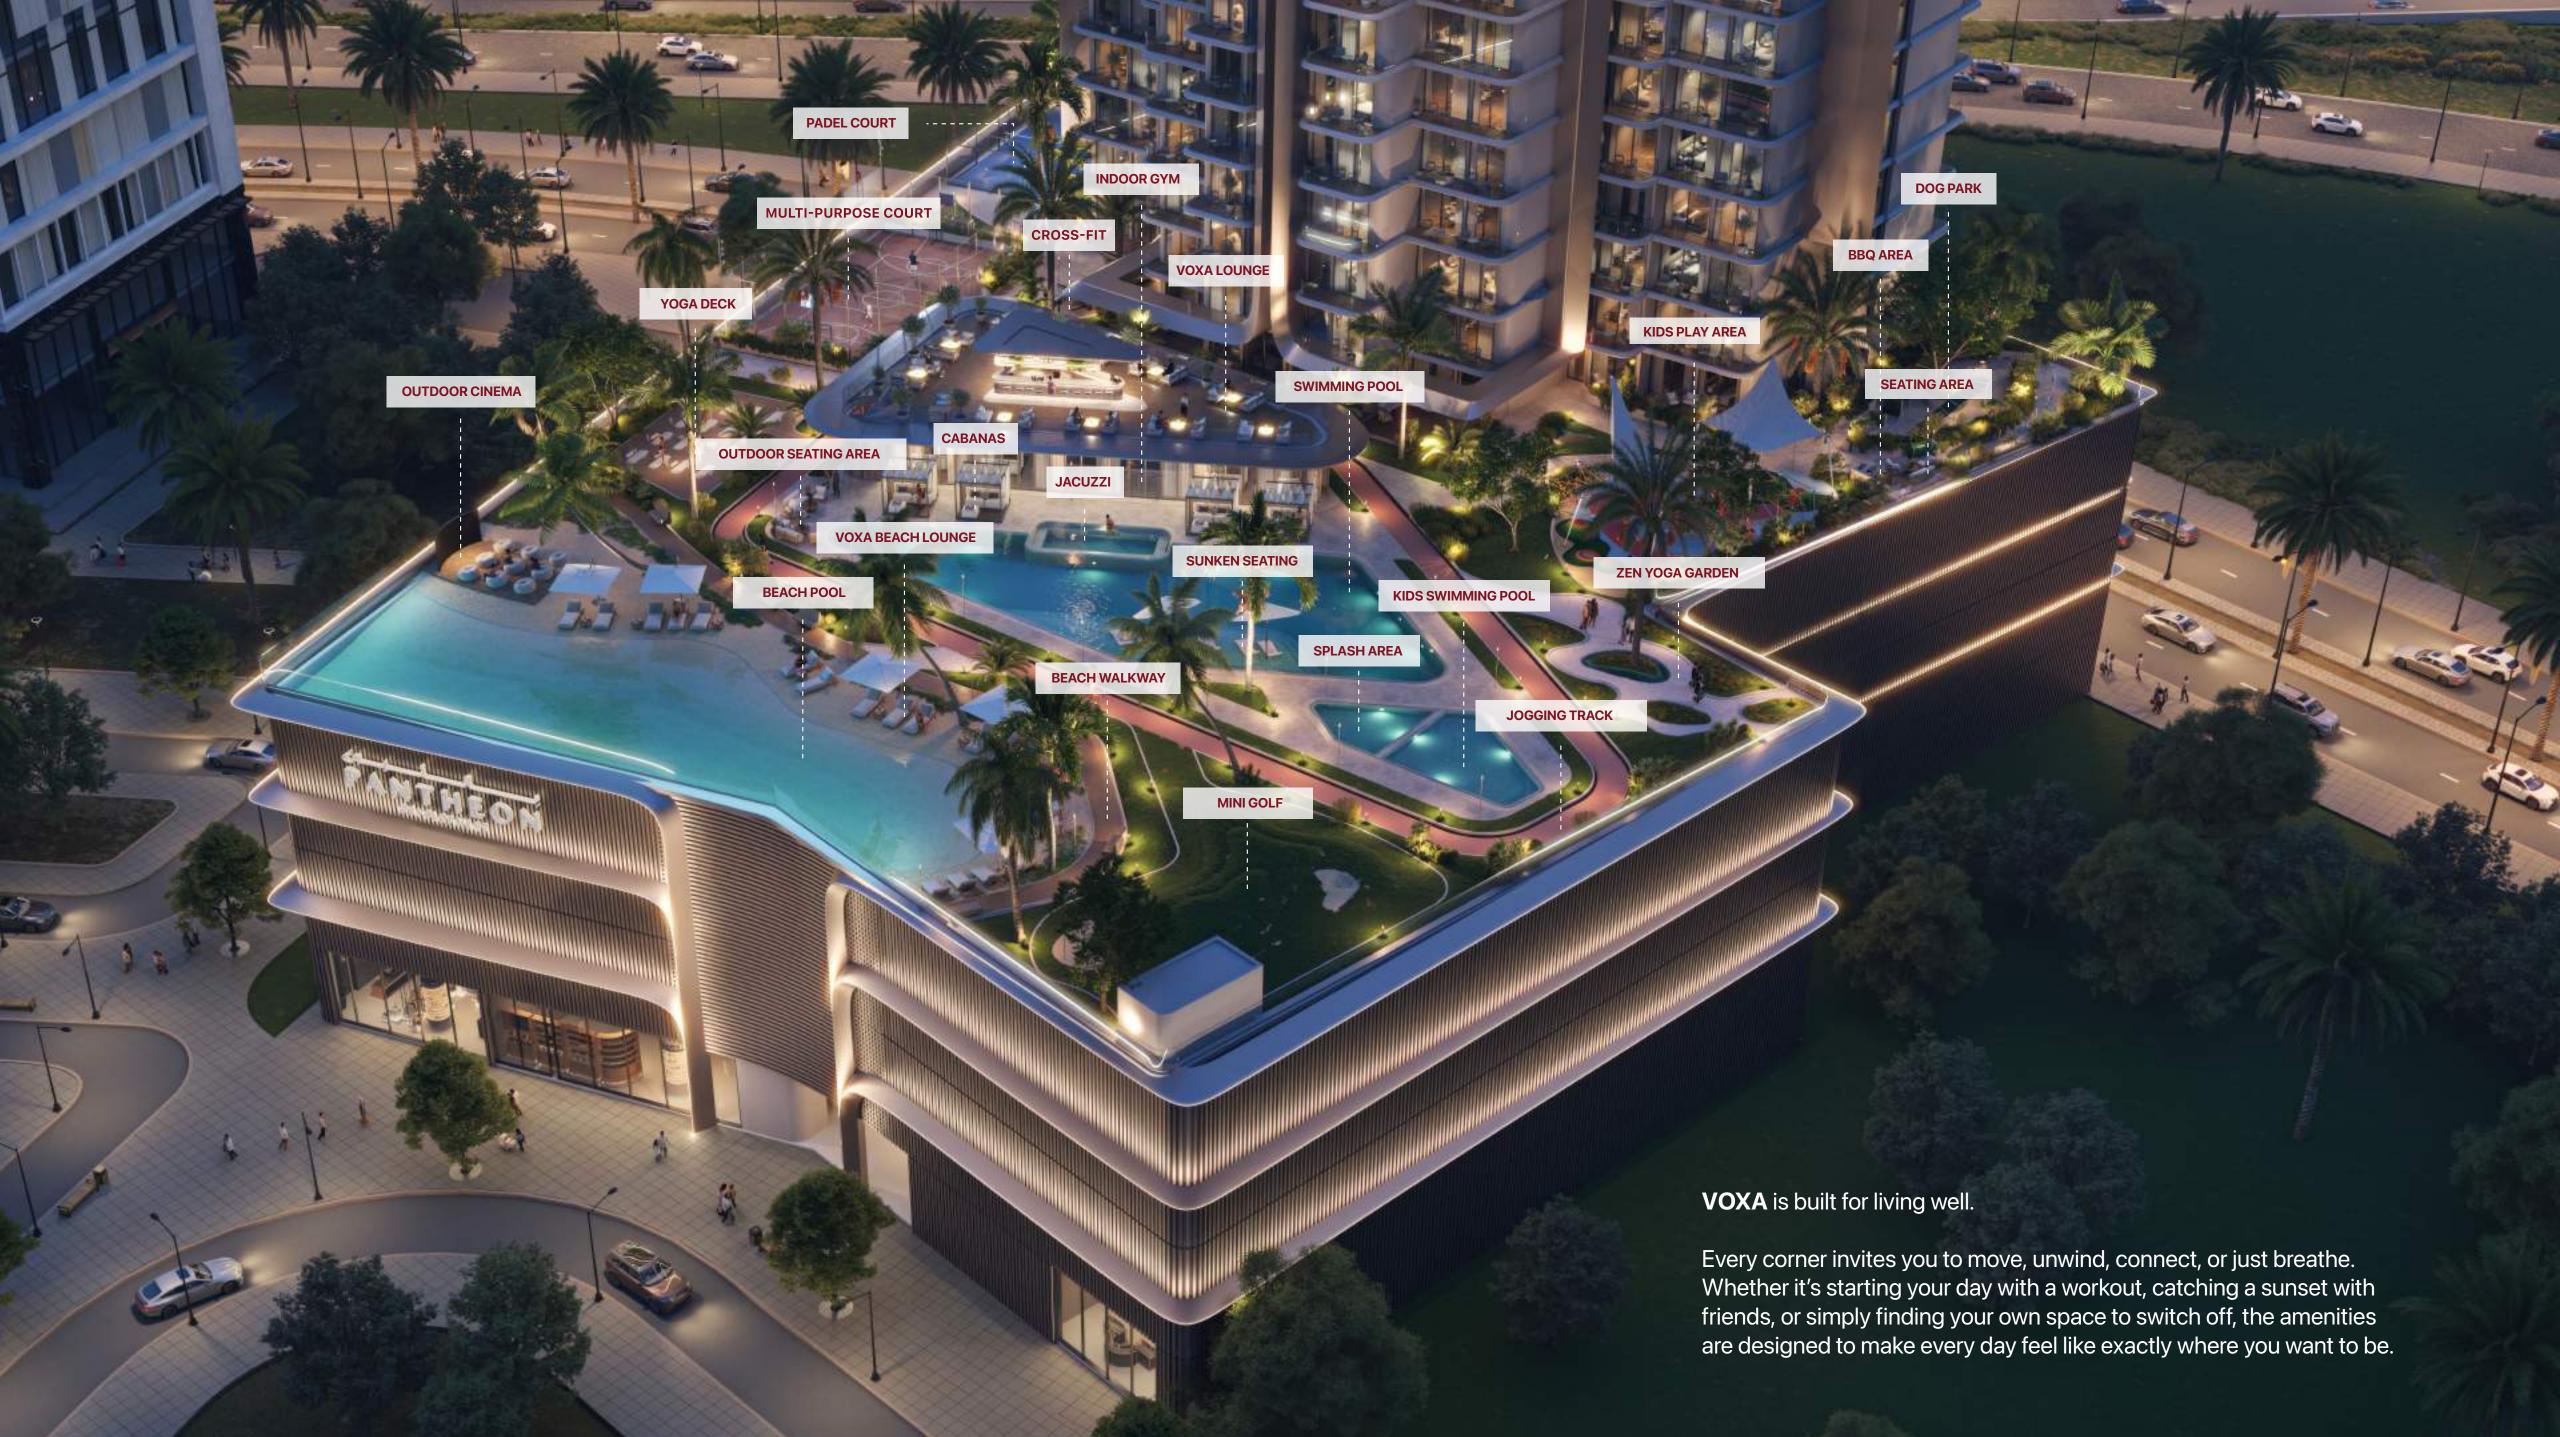

### AMENITIES LIVE. WORK. PLAY.

### RECREATIONAL FEATURES

Amenities like gyms and jogging track, promoting relaxation, fitness, and fun.

### WORK-ORIENTED AMENITIES

Work-oriented amenities boost productivity with quiet spaces and collaborative areas for efficiency and comfort.

Floor Layout

TYPICAL **FLOOR PLAN** 

Studio 1 Bedroom 2 Bedroom