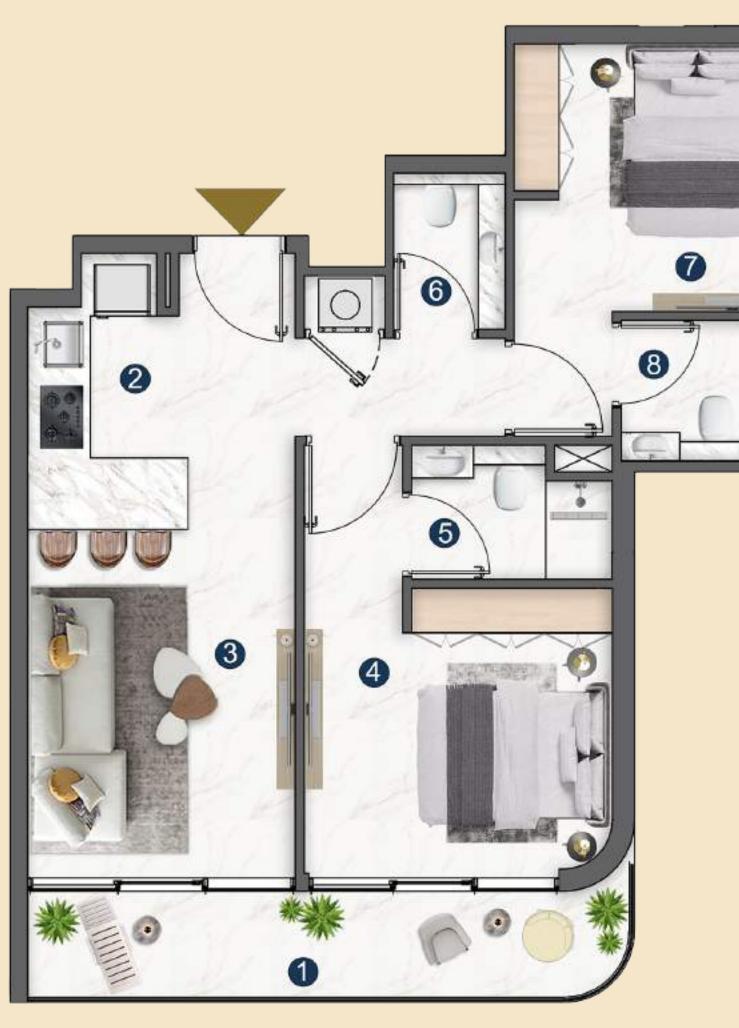

#### TYPICAL **1 BEDROOM**

Access our digital PDF for detailed information to explore the full range of our floor and unit plans.

#### 1 BEDROOM

| SUITE AREA   | 54.33 sq. m | 584.80 sq. ft. |
|--------------|-------------|----------------|
| BALCONY AREA | 9.10 sq. m  | 97.95 sq. ft.  |
| TOTAL AREA   | 63.43 sq. m | 682.75 sq. ft. |
| •            |             |                |

#### TYPICAL FLOOR PLAN

01 01 01

2nd Floor to 15th Floor

16th Floor to 17th Floor

18th Floor to 27th Floor

| I          |                 |
|------------|-----------------|
| 1.BALCONY  | 6.35x1.38 sq. m |
| 2.KITCHEN  | 2.51x2.50 sq. m |
| 3.LIVING   | 4.15x3.00 sq. m |
| 4.BEDROOM  | 3.05x4.15 sq. m |
| 5.BATH     | 2.45x1.35 sq. m |
| 6.PWD ROOM | 1.40x1.90 sq. m |
| I          |                 |