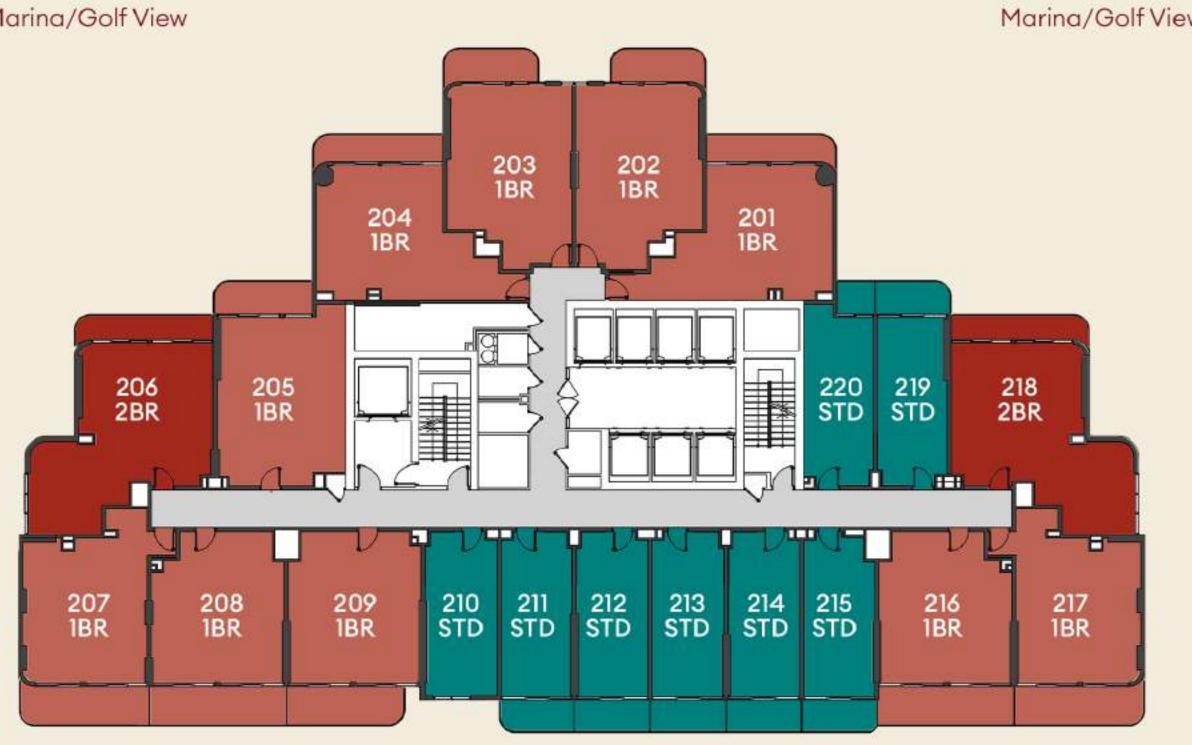

### WORK-ORIENTED AMENITIES

Work-oriented amenities boost productivity with quiet spaces and collaborative areas for efficiency and comfort.

Floor Layout

TYPICAL **FLOOR PLAN** 

Studio 1 Bedroom 2 Bedroom