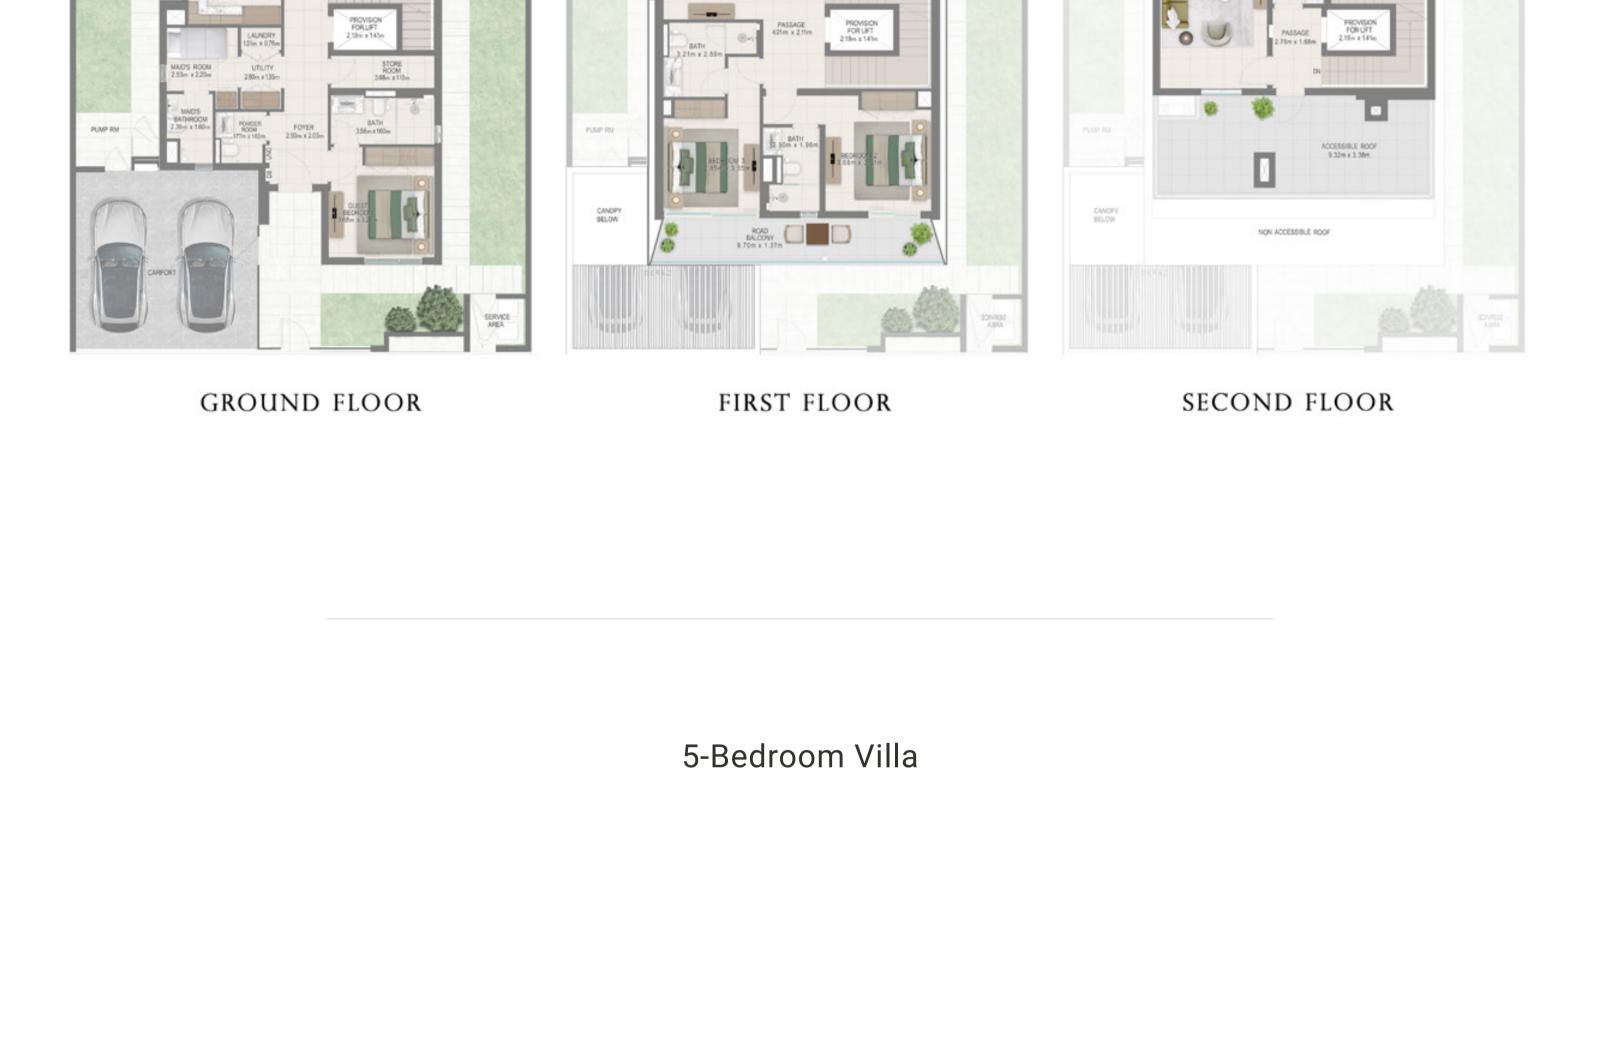

Swimming Pools

GARDEN
BALCONY
9.70m x 1.75m

SECOND FLOOR

EMAAR

FIRST FLOOR

GROUND FLOOR