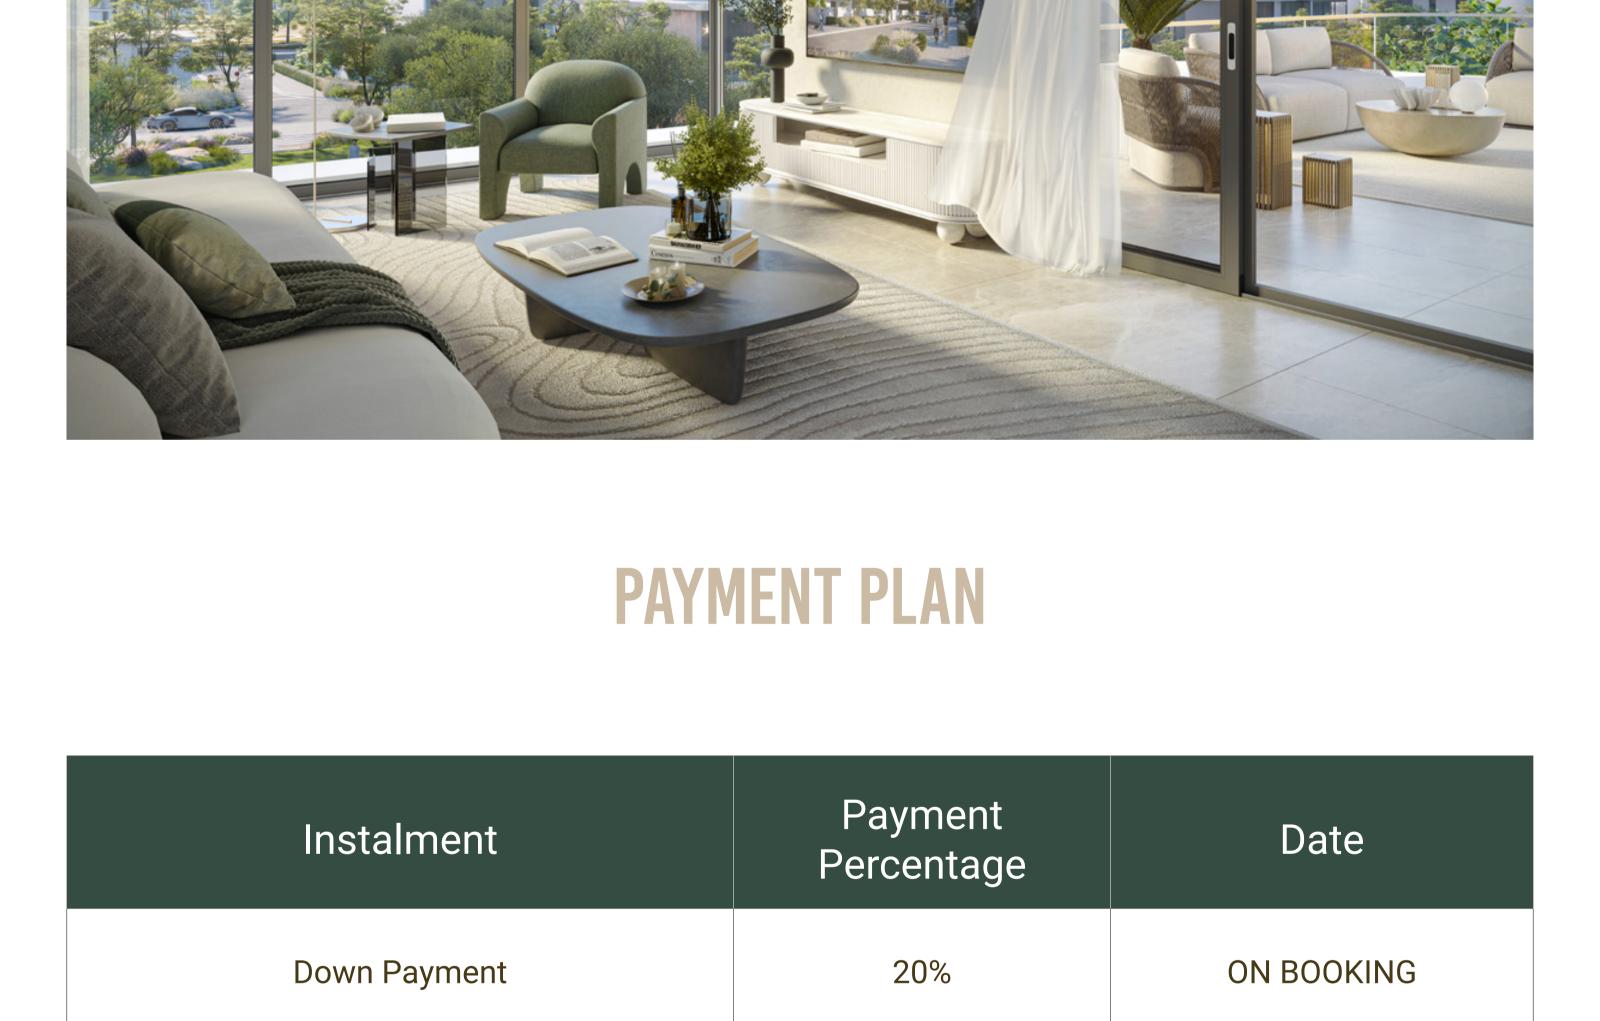

**Starting Price** 

(in AED Mn)

JUL 2025

OCT 2025

# 10%

10%

1st Instalment

2nd Instalment

Fitness Facilities

| 3rd Instalment                                 | 15% | FEB 2026 |
|------------------------------------------------|-----|----------|
| 4th Instalment                                 | 15% | JUN 2026 |
| 5th Instalment                                 | 10% | OCT 2026 |
| 6th Instalment<br>100% Construction Completion | 20% | FEB 2027 |
|                                                |     |          |
| WELLNESS AND PLAY, BALANCED                    |     |          |
|                                                |     |          |