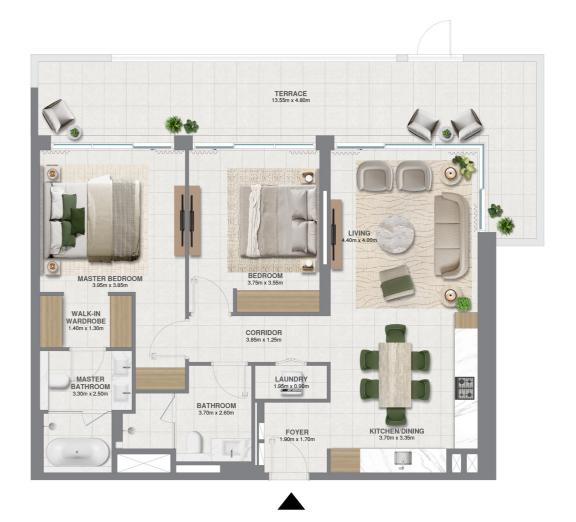

## 2 BEDROOM - 1

UNIT

C-P01

| TOTAL AREA   | 130.60 SQ.M. | 1405.77 SQ.FT. |  |
|--------------|--------------|----------------|--|
| BALCONY AREA | 22.77 SQ.M.  | 245.09 SQ.FT.  |  |
| SUITE AREA   | 107.83 SQ.M. | 1160.67 SQ.FT. |  |
|              |              |                |  |