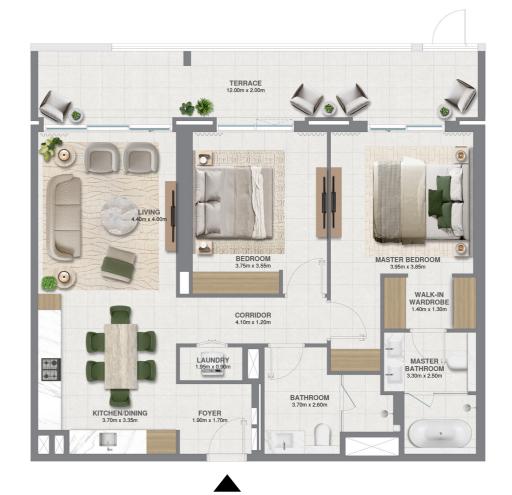

## 2 BEDROOM - 1

UNIT

C-P01

| TOTAL AREA   | 130.60 SQ.M. | 1405.77 SQ.FT. |  |
|--------------|--------------|----------------|--|
| BALCONY AREA | 22.77 SQ.M.  | 245.09 SQ.FT.  |  |
| SUITE AREA   | 107.83 SQ.M. | 1160.67 SQ.FT. |  |
|              |              |                |  |