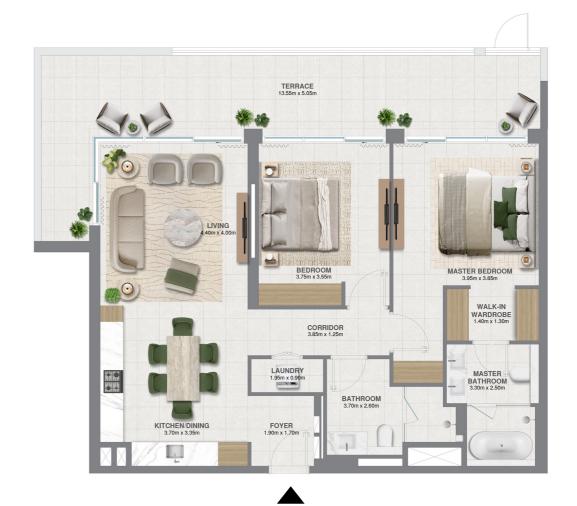

## 2 BEDROOM - 1

UNIT

C-P01

| TOTAL AREA   | 130.60 SQ.M. | 1405.77 SQ.FT. |  |
|--------------|--------------|----------------|--|
| BALCONY AREA | 22.77 SQ.M.  | 245.09 SQ.FT.  |  |
| SUITE AREA   | 107.83 SQ.M. | 1160.67 SQ.FT. |  |
|              |              |                |  |