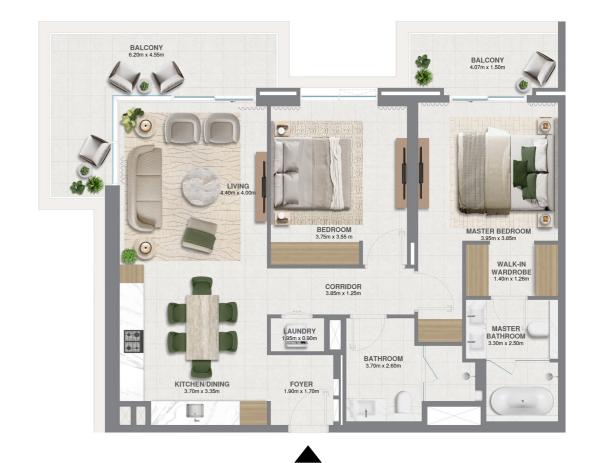

## 2 BEDROOM - 1

UNIT

C-P01

| TOTAL AREA   | 130.60 SQ.M. | 1405.77 SQ.FT. |  |
|--------------|--------------|----------------|--|
| BALCONY AREA | 22.77 SQ.M.  | 245.09 SQ.FT.  |  |
| SUITE AREA   | 107.83 SQ.M. | 1160.67 SQ.FT. |  |
|              |              |                |  |