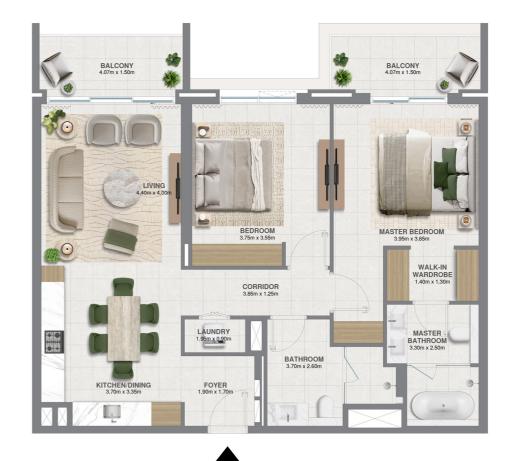

## 2 BEDROOM - 1

UNIT

C-P01

| TOTAL AREA   | 130.60 SQ.M. | 1405.77 SQ.FT. |  |
|--------------|--------------|----------------|--|
| BALCONY AREA | 22.77 SQ.M.  | 245.09 SQ.FT.  |  |
| SUITE AREA   | 107.83 SQ.M. | 1160.67 SQ.FT. |  |
|              |              |                |  |