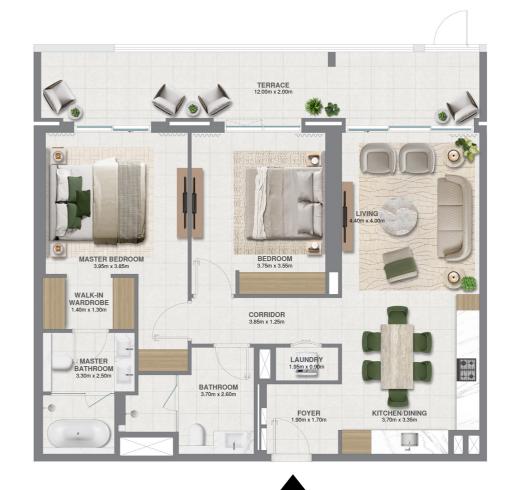

## 2 BEDROOM - 1A

UNIT

C-P04

| TOTAL AREA   | 130.22 SQ.M. | 1401.68 SQ.FT. |   |
|--------------|--------------|----------------|---|
| BALCONY AREA | 22.40 SQ.M.  | 241.11 SQ.FT.  |   |
| SUITE AREA   | 107.82 SQ.M. | 1160.56 SQ.FT. |   |
|              |              |                | _ |