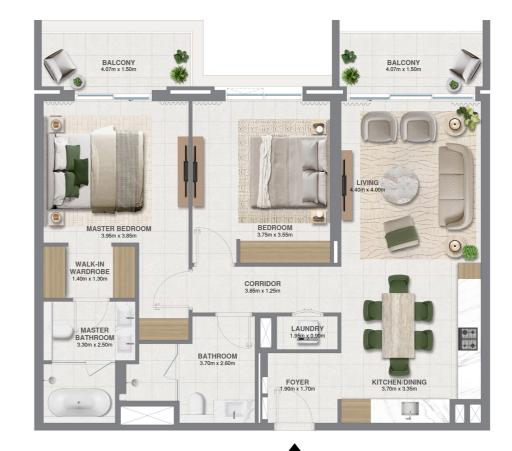

## 2 BEDROOM - 1

UNIT

C-P01

| TOTAL AREA   | 130.60 SQ.M. | 1405.77 SQ.FT. |  |
|--------------|--------------|----------------|--|
| BALCONY AREA | 22.77 SQ.M.  | 245.09 SQ.FT.  |  |
| SUITE AREA   | 107.83 SQ.M. | 1160.67 SQ.FT. |  |
|              |              |                |  |