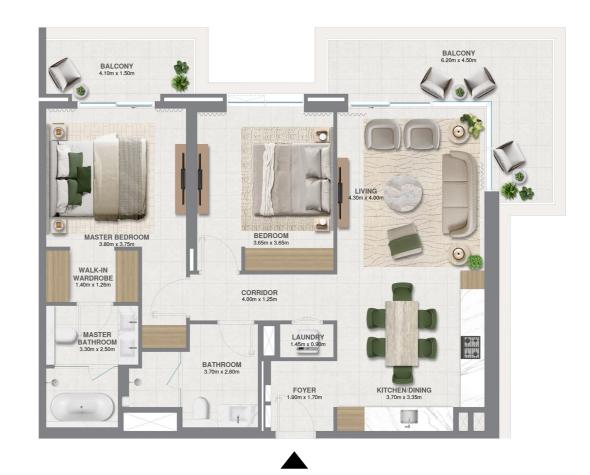

## 2 BEDROOM - 1

UNIT

C-P01

| TOTAL AREA   | 130.60 SQ.M. | 1405.77 SQ.FT. |  |
|--------------|--------------|----------------|--|
| BALCONY AREA | 22.77 SQ.M.  | 245.09 SQ.FT.  |  |
| SUITE AREA   | 107.83 SQ.M. | 1160.67 SQ.FT. |  |
|              |              |                |  |