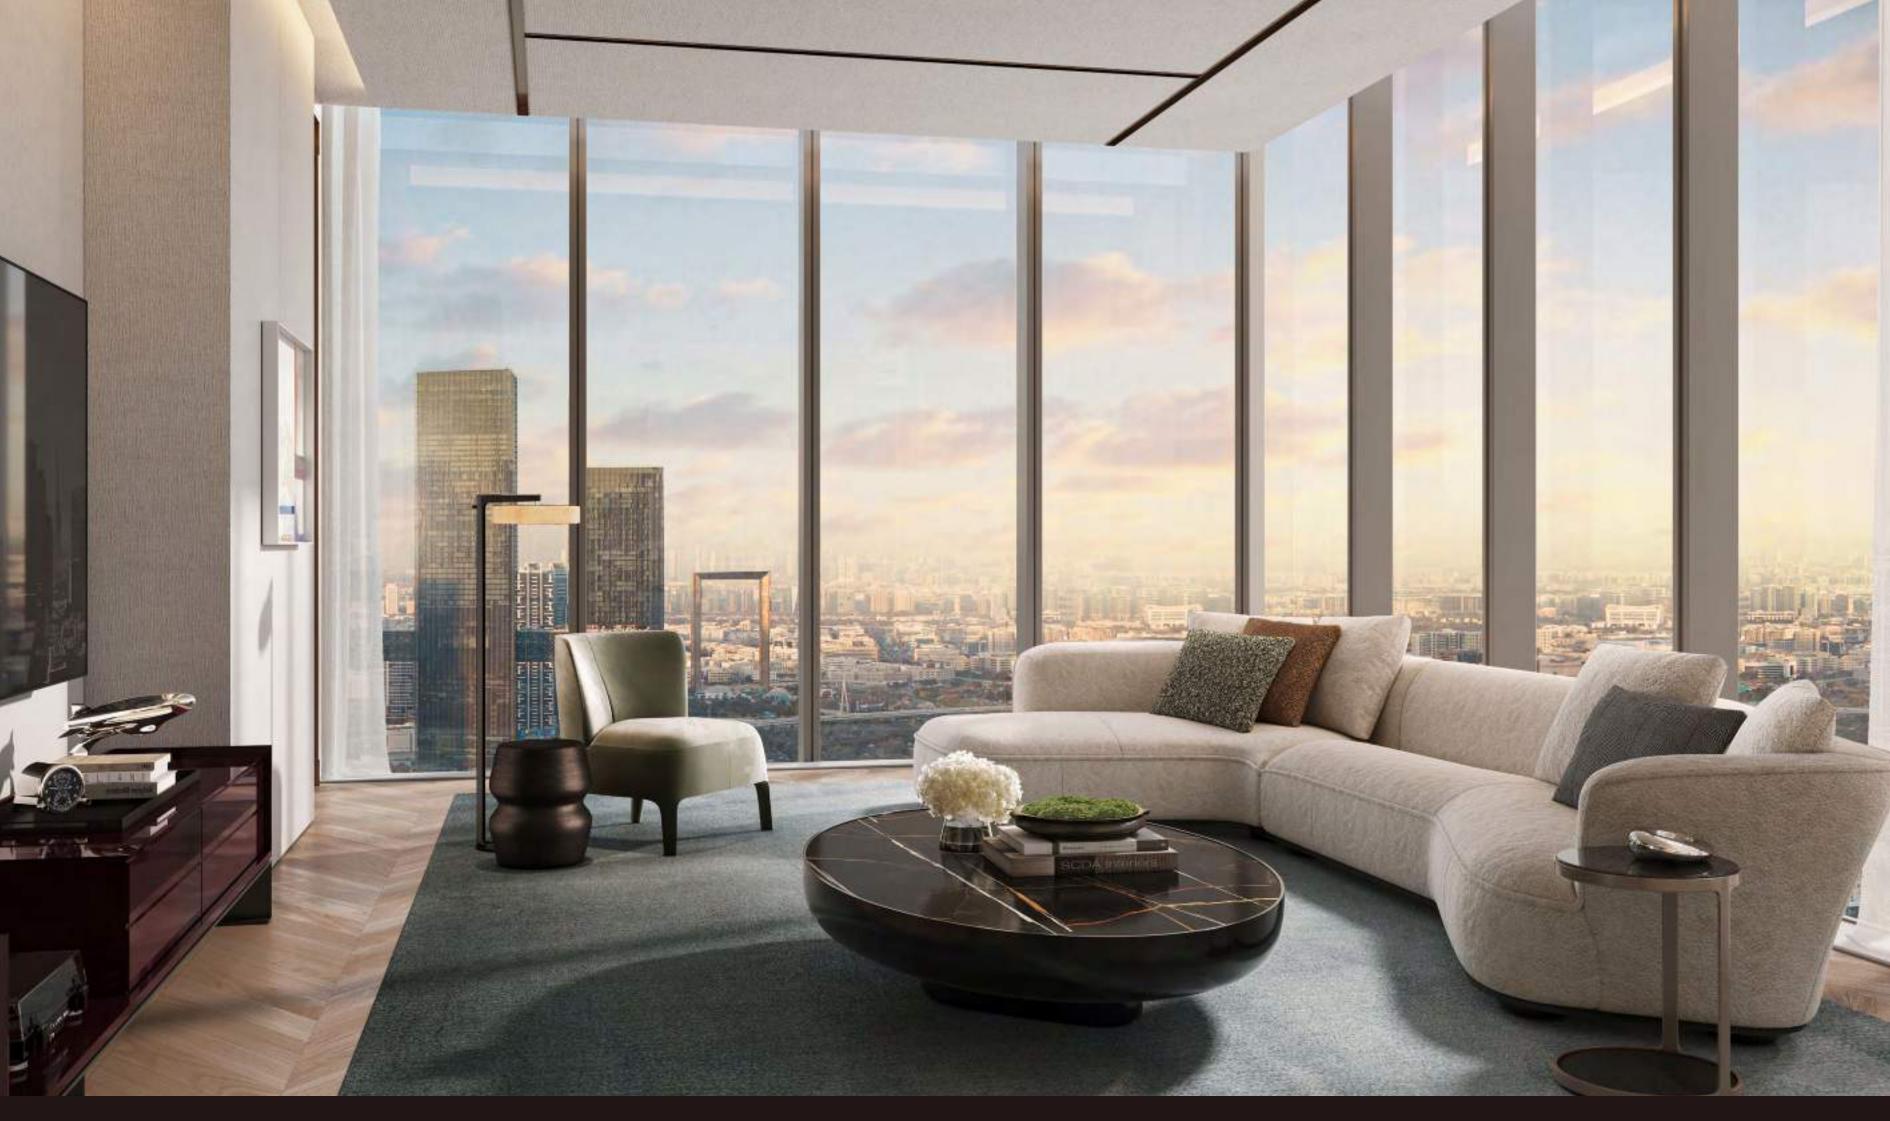

#### 2 - B E D R O O M R E S I D E N C E S

The two-bedroom residences are designed to balance private retreat and shared living. Spacious living and dining areas flow into a modern, fully equipped kitchen, complete with sophisticated finishes and integrated appliances. The living room features premium materials and clean architectural detailing that set a polished tone throughout.

LIVING & DINING ROOM

LIVING ROOM

TERRACE