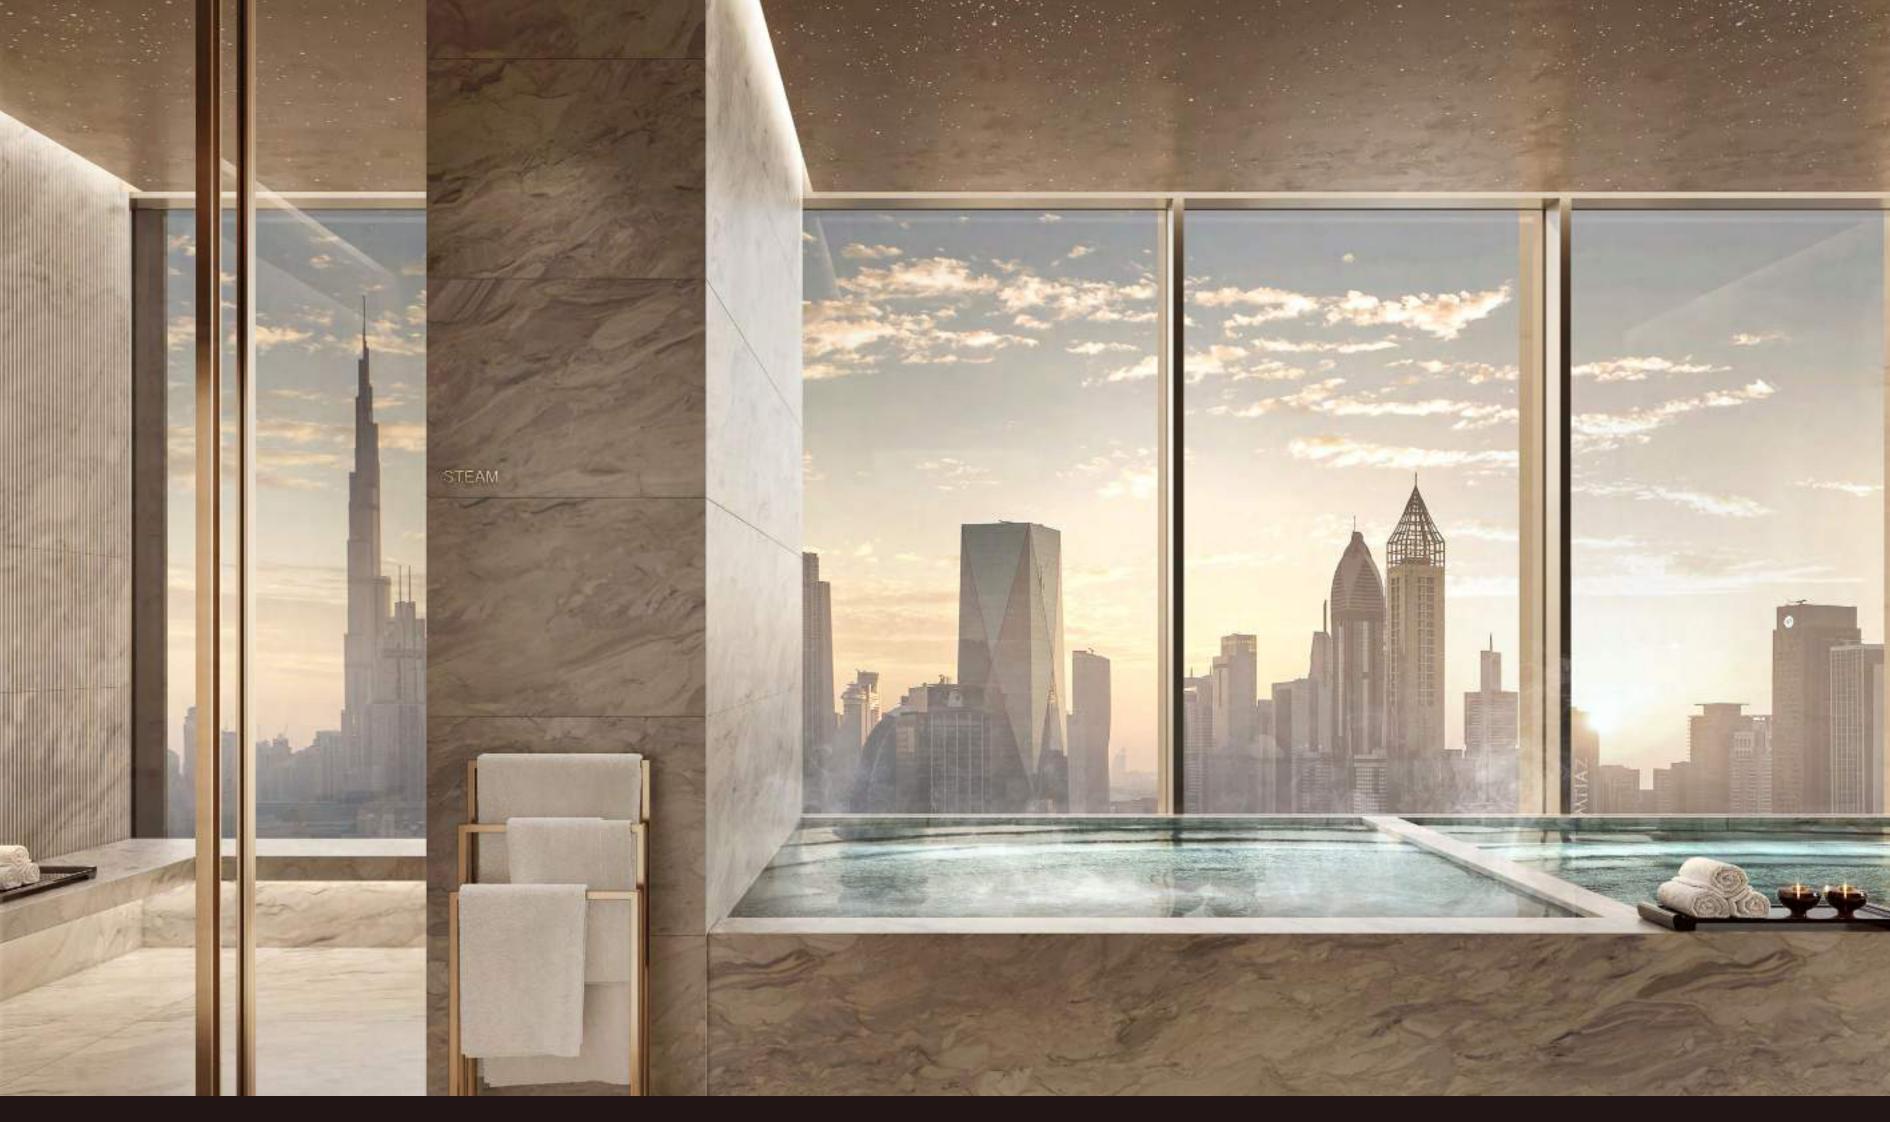

#### WELLNESS CLUB

The wellness club includes spa suites, saunas, and a fully equipped gym, all seamlessly connected to the sky pool and elevated by panoramic views. A dedicated nail studio adds to the offering, while a separate fitness floor ensures enhanced privacy for residents of select three- and four-bedroom homes.