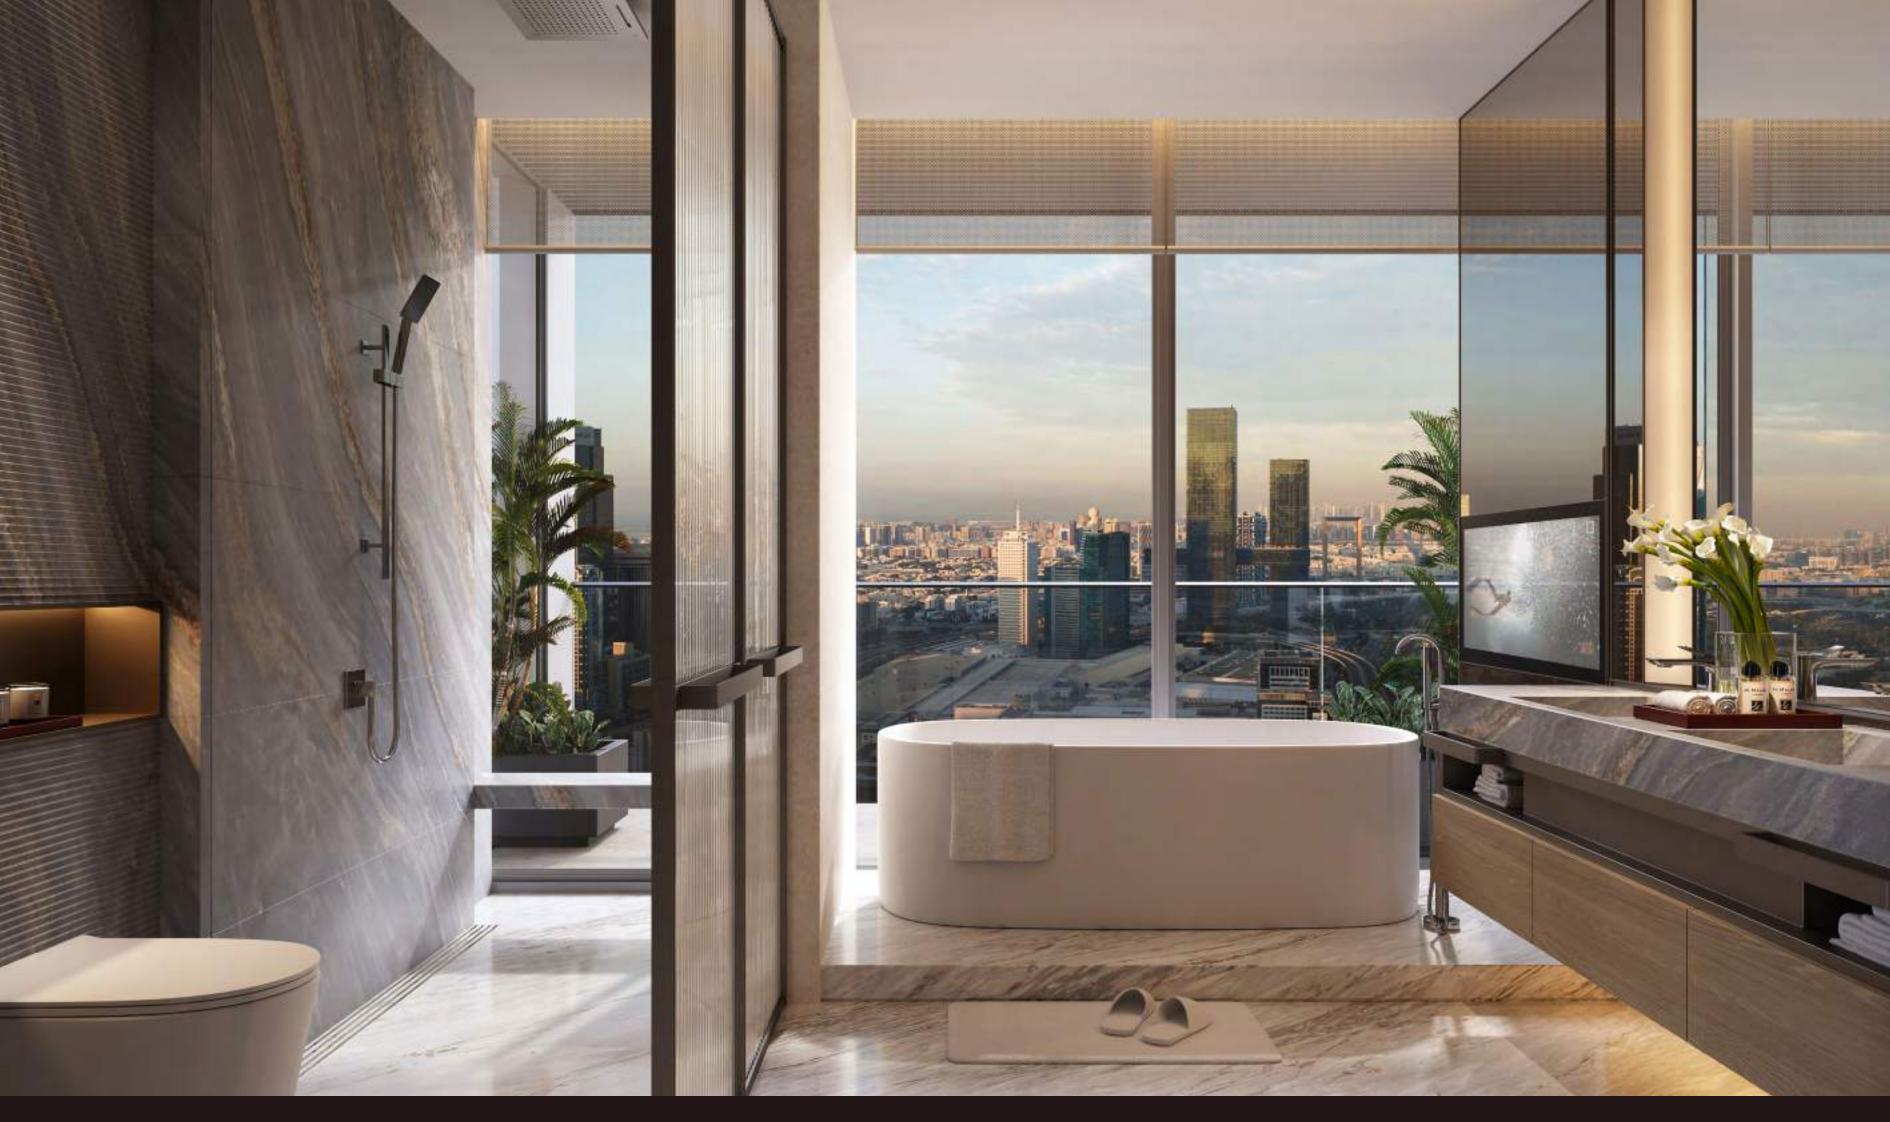

## 3 - B E D R O O MR E S I D E N C E S

The three-bedroom residences speak to a life of elevated sophistication. Expansive living and kitchen areas are framed by soaring double-height ceilings and wrapped in floor-to-ceiling glass, capturing uninterrupted views of the city skyline. The master bedroom features a walk-in closet, spacious balcony and a private sanctuary that invites rest and restoration. Elegant bathrooms, accented with timeless fixtures and natural textures, offer a sense of calm and comfort.

LIVING, DINING & KITCHEN

LIVING ROOM

MASTER BEDROOM

MASTER BATHROOM