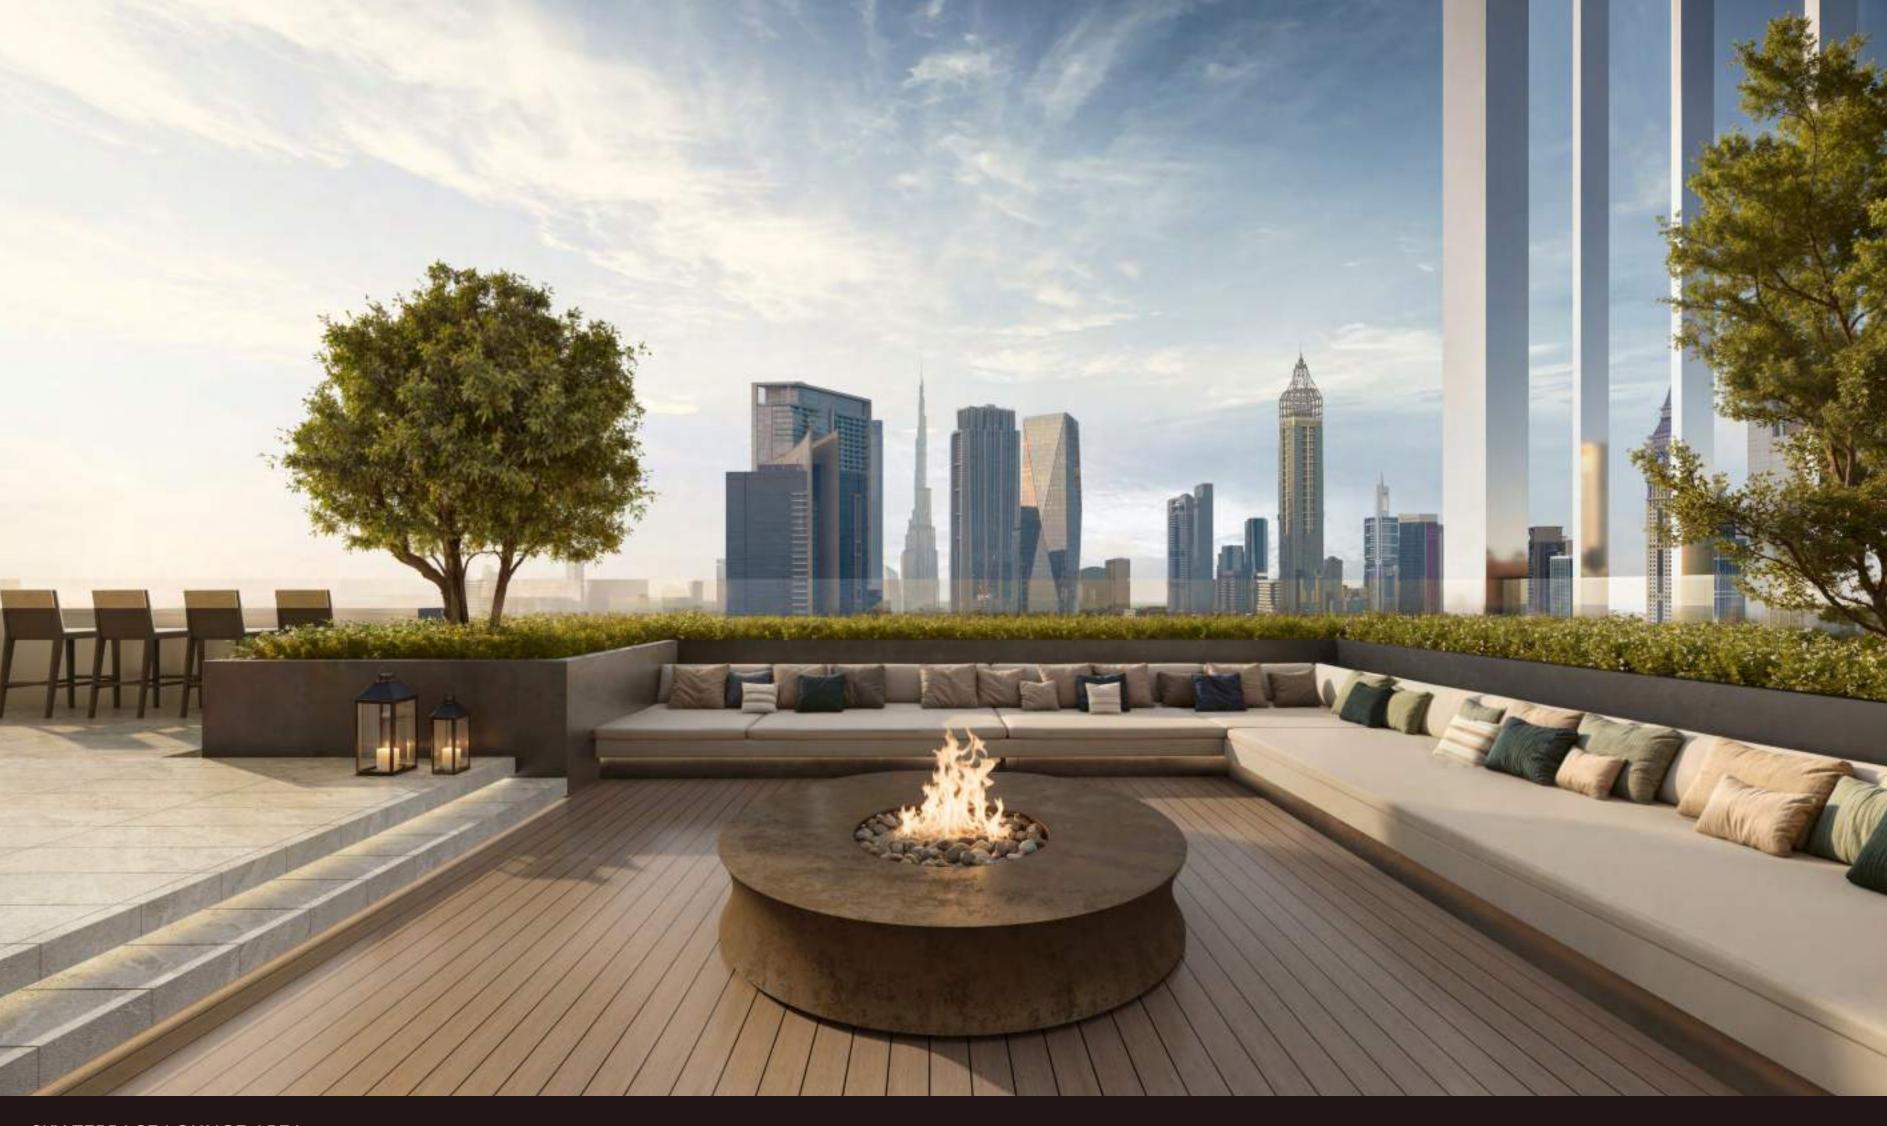

#### SKY AMENITIES

 $\begin{array}{cccc} S & K & Y \\ P & O & O & L \end{array}$ 

Suspended high above the city, the adults-only infinity pool and terrace offer panoramic views in every direction. Sunlit daybeds, private cabanas, and an inviting poolside lounge create a space that elevates both mind and mood. For added ease, a dedicated toddlers' club on the same level provides a safe, playful environment just steps away.

#### SKY TERRACE

Host gatherings framed by skyline views in this intimate setting suspended above the city. The private sky terrace offers the perfect blend of exclusivity and dramatic perspective. Lounge seating, water features, and curated greenery create a natural rhythm, completing the sense of escape.