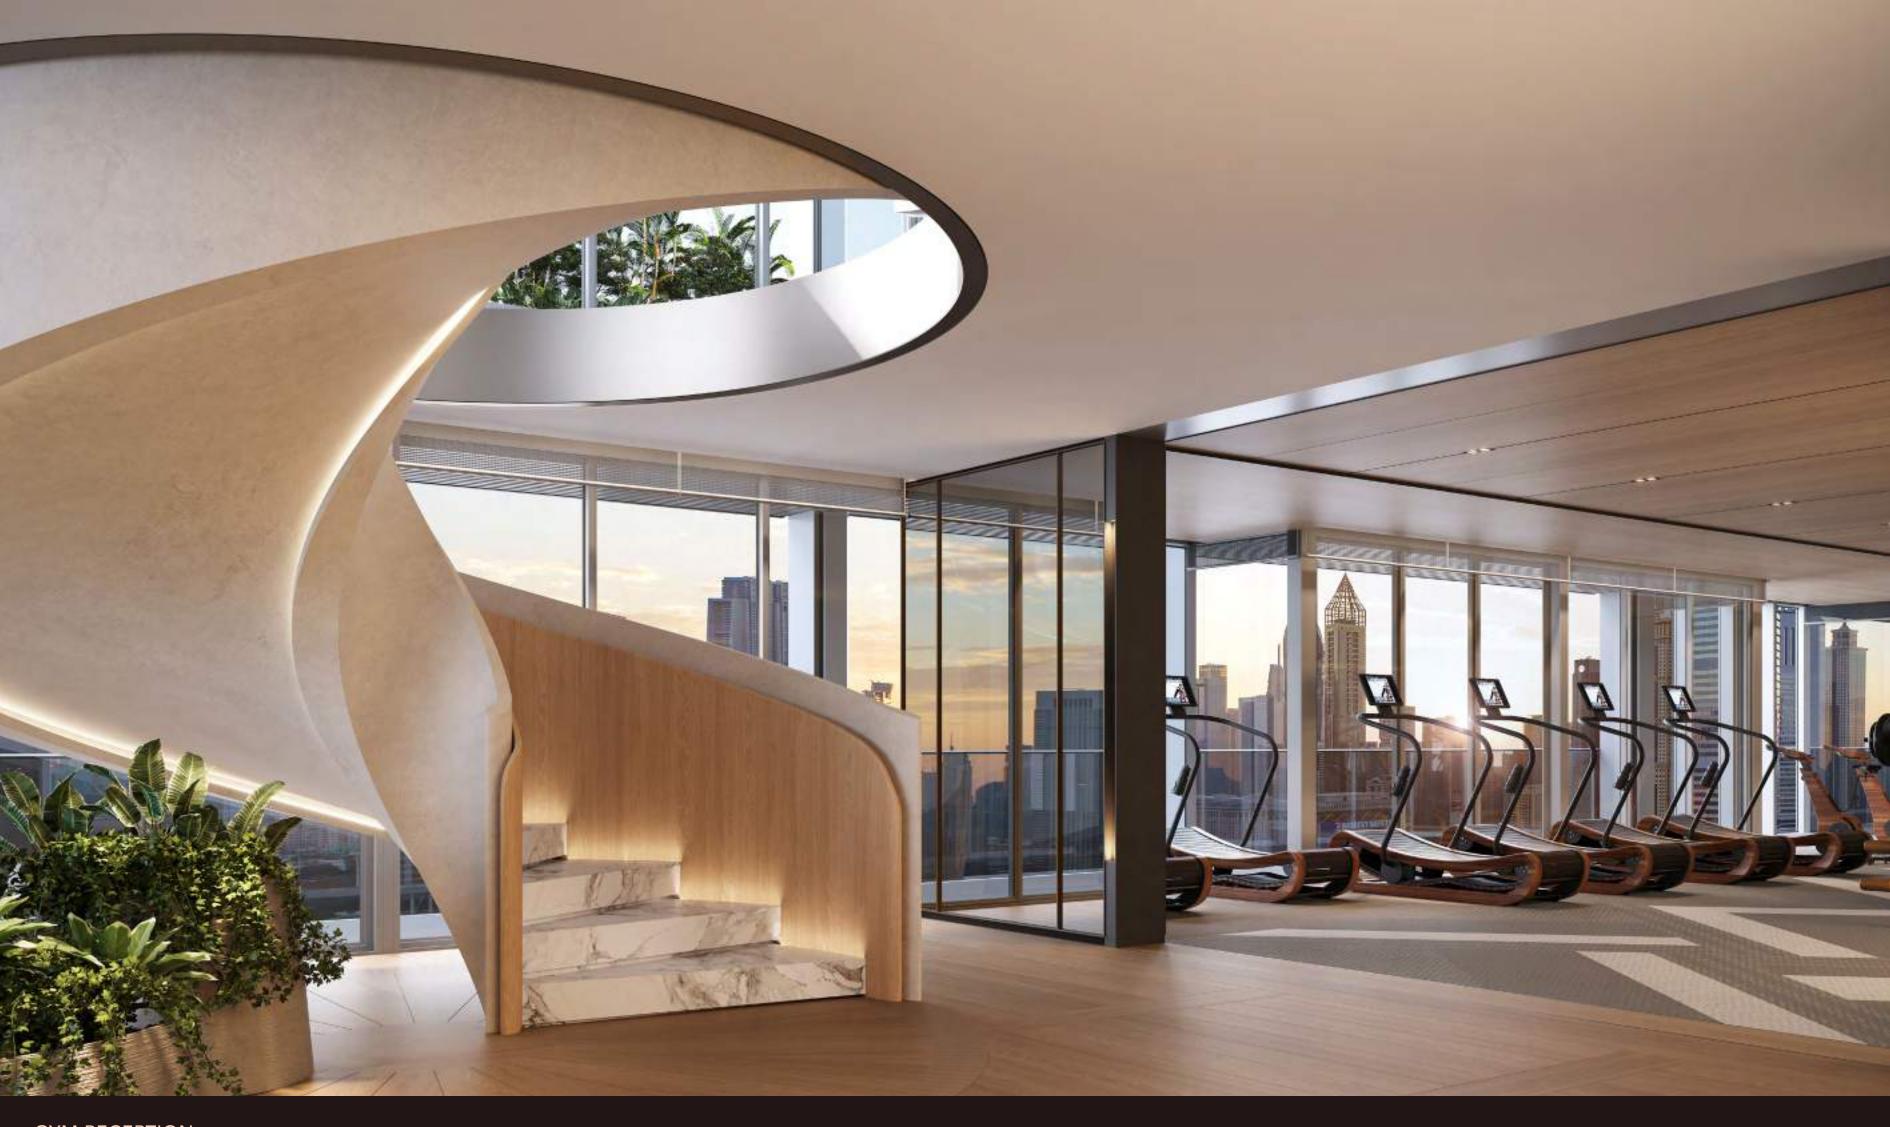

#### WELLNESS CLUB

The wellness club includes spa suites, saunas, and a fully equipped gym, all seamlessly connected to the sky pool and elevated by panoramic views. A dedicated nail studio adds to the offering, while a separate fitness floor ensures enhanced privacy for residents of select three- and four-bedroom homes.

TREATMENT ROOM

GYM RECEPTION

EXCLUSIVE GYM