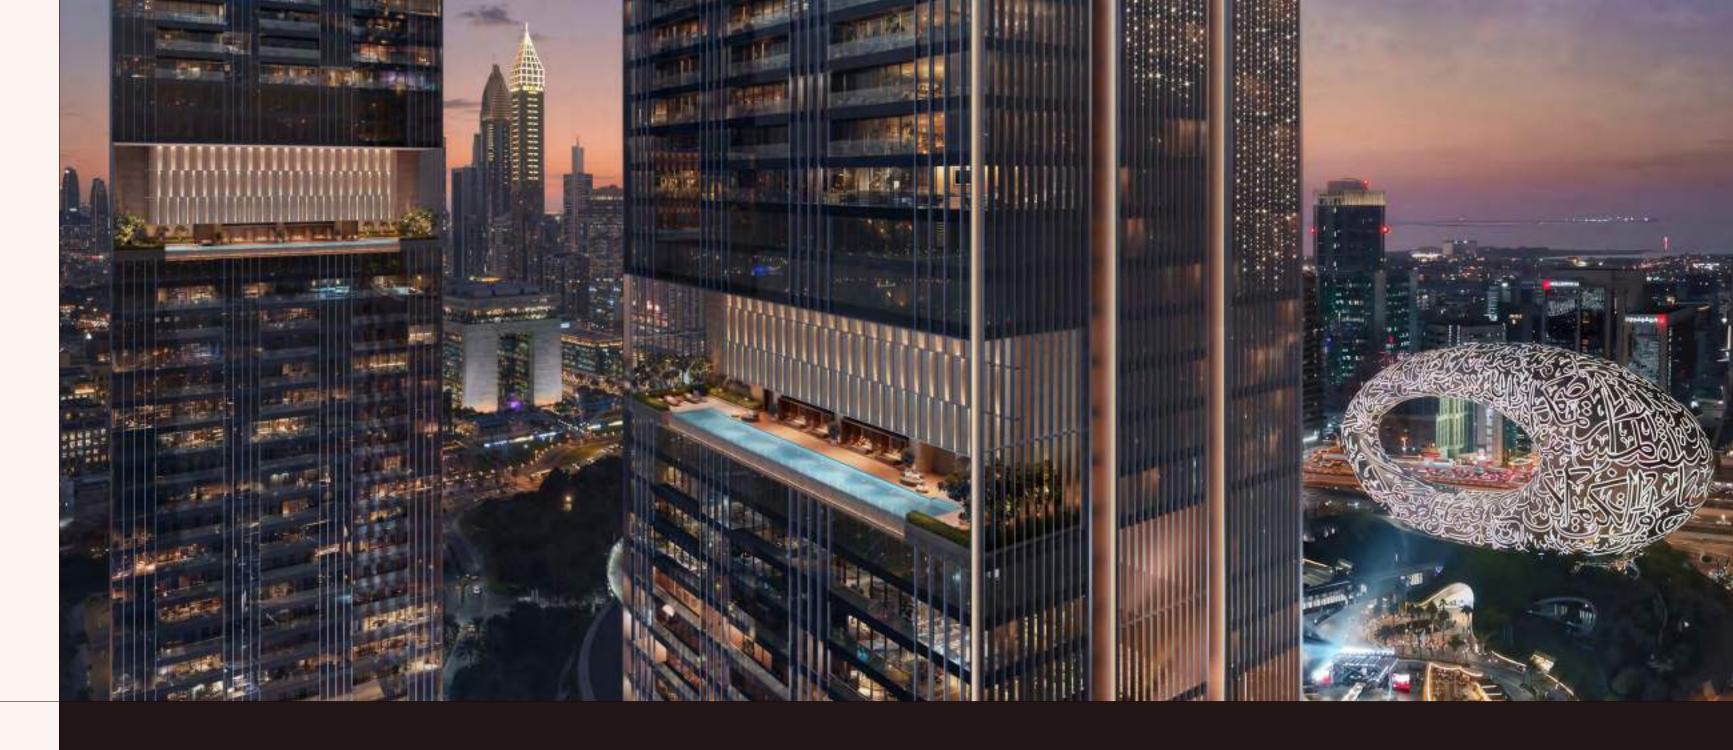

## A WORLD-R E N O W N E D ARCHITECTURAL S I G N A T U R E

These bespoke residences make a powerful impression on Dubai's evolving skyline. Perched on near-invisible stilts, the architecture achieves a striking balance of form and function, designed to complement and enhance the living experience.

Positioned to frame Dubai's most breathtaking views, from the Downtown skyline to the open sea, the towers are carefully oriented to offer uninterrupted vistas while ensuring complete privacy for every residence.

At the top, three exclusive sky terraces elevate daily life with an adultsonly infinity pool, panoramic garden lounges, and a dramatic open-air event terrace — all floating above the city.

With projects in over 80 cities worldwide, their vision balances sculptural form, refined craft and deep environmental care.