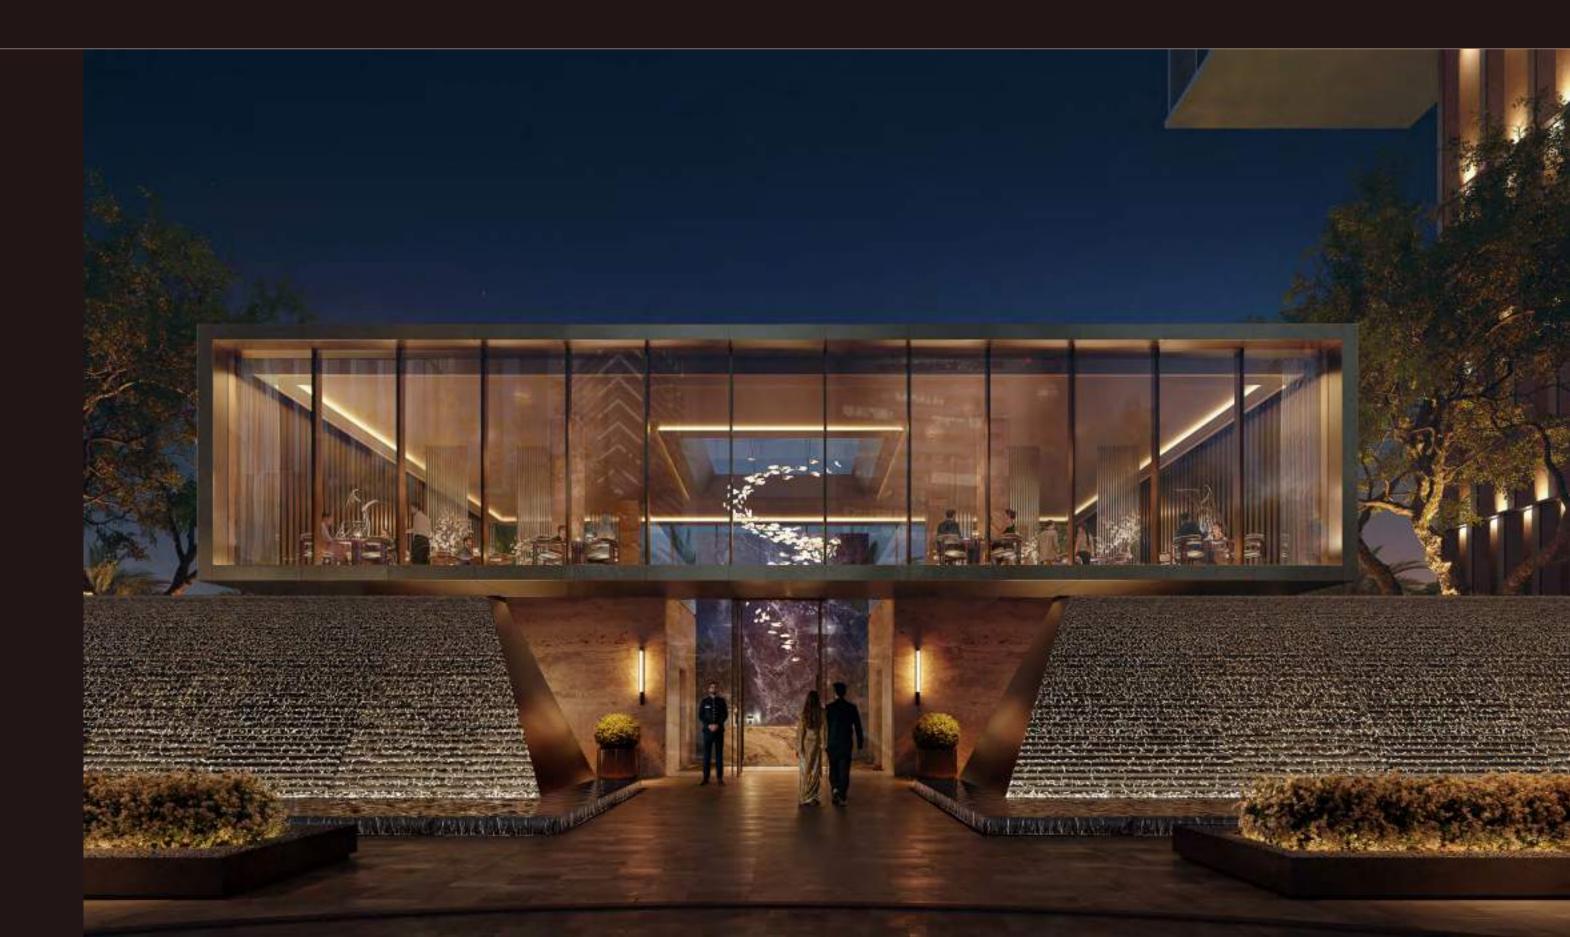

## ARRIVAL

Sheltered beneath a striking cantilever, the arrival zone offers a grand, warm welcome. The private entrance sets a calm, refined tone where the architecture appears to float and time seems to pause.

ENTRANCE

BASEMENT LOBBY

## L O B B Y

A sense of grandeur greets you the moment you arrive. The double-height lobby, tranquil garden courtyard, and elegant lounge set the tone for a lifestyle shaped by refinement.

### FINE DINIG

A world-renowned, branded restaurant will bring culinary excellence to the heart of the residences. This fine dining destination promises to deliver an experience shaped by craft, atmosphere and impeccable service, all just moments from home.