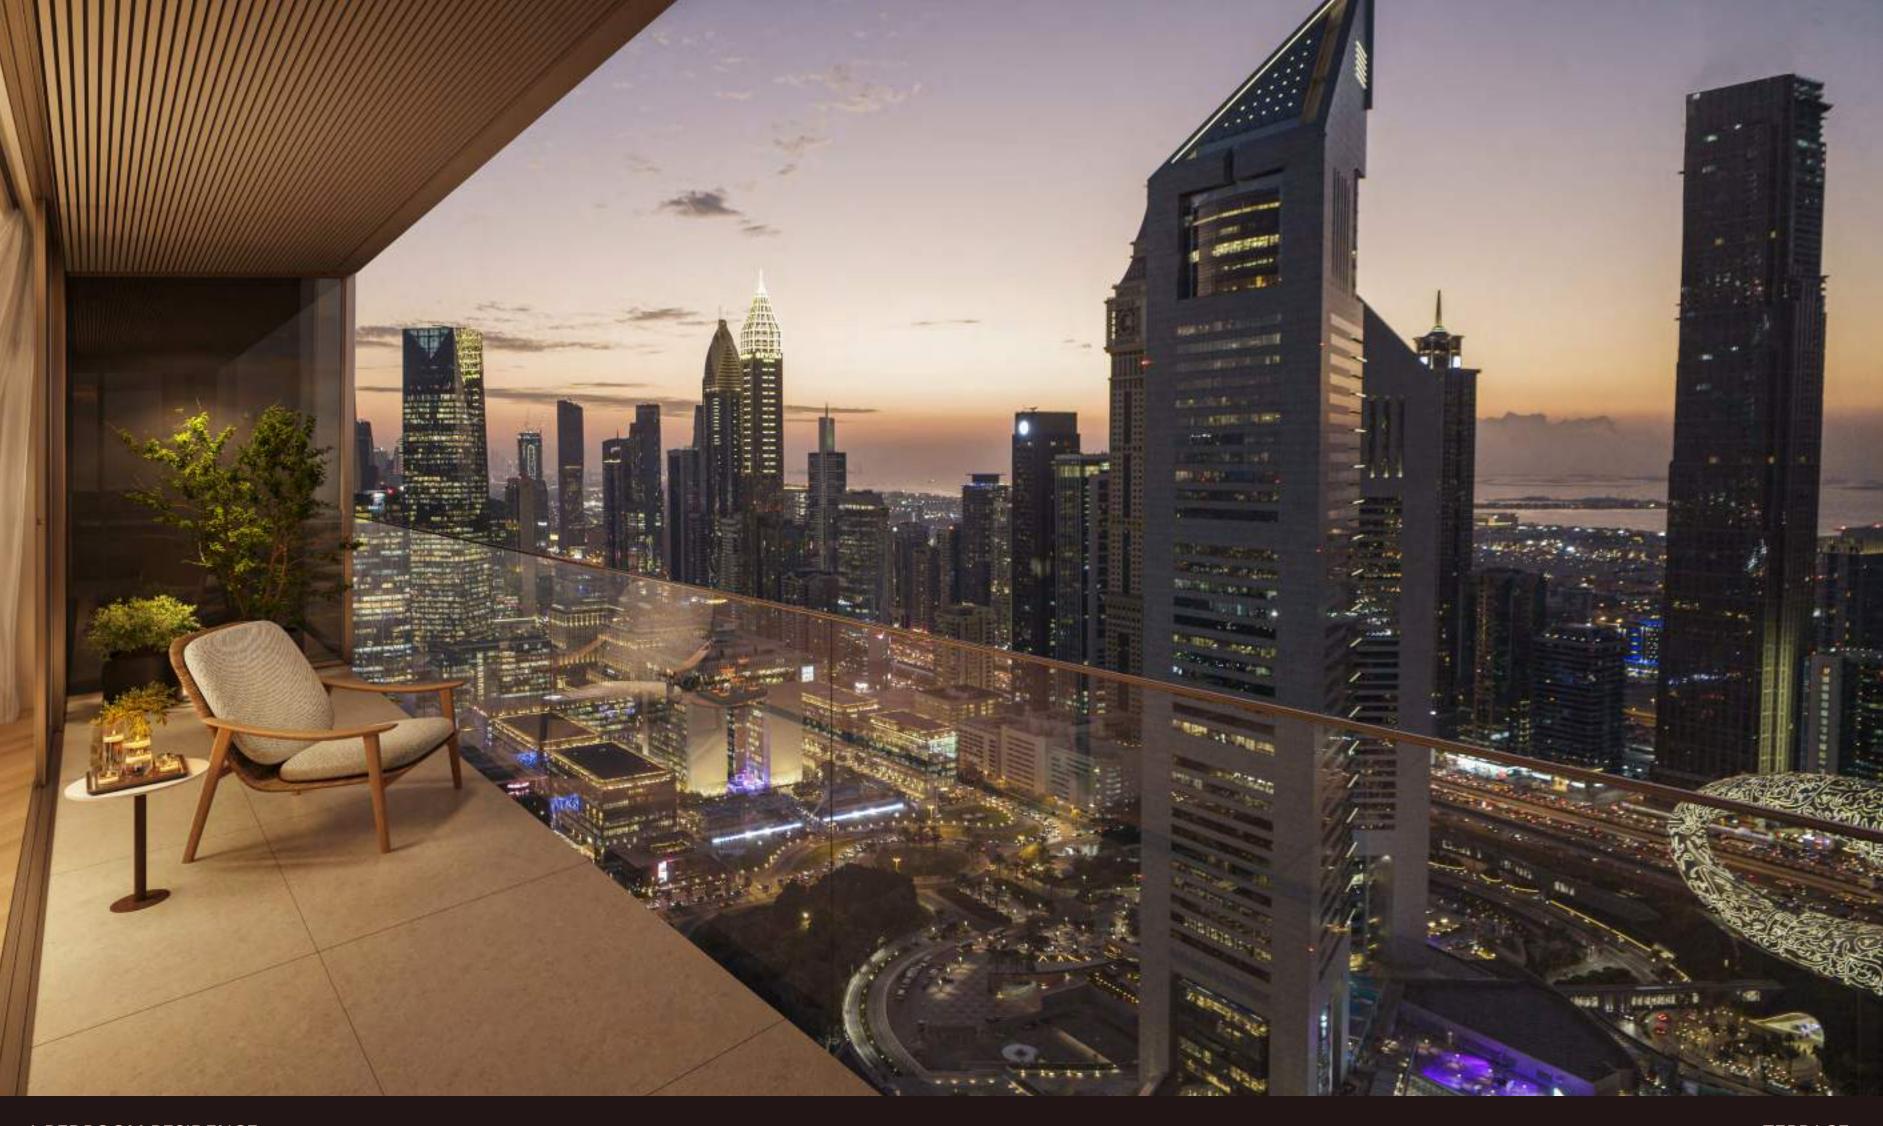

## 3 - B E D R O O MR E S I D E N C E S

The three-bedroom residences speak to a life of elevated sophistication. Expansive living and kitchen areas are framed by soaring double-height ceilings and wrapped in floor-to-ceiling glass, capturing uninterrupted views of the city skyline. The master bedroom features a walk-in closet, spacious balcony and a private sanctuary that invites rest and restoration. Elegant bathrooms, accented with timeless fixtures and natural textures, offer a sense of calm and comfort.

LIVING, DINING & KITCHEN

LIVING ROOM

MASTER BEDROOM

MASTER BATHROOM