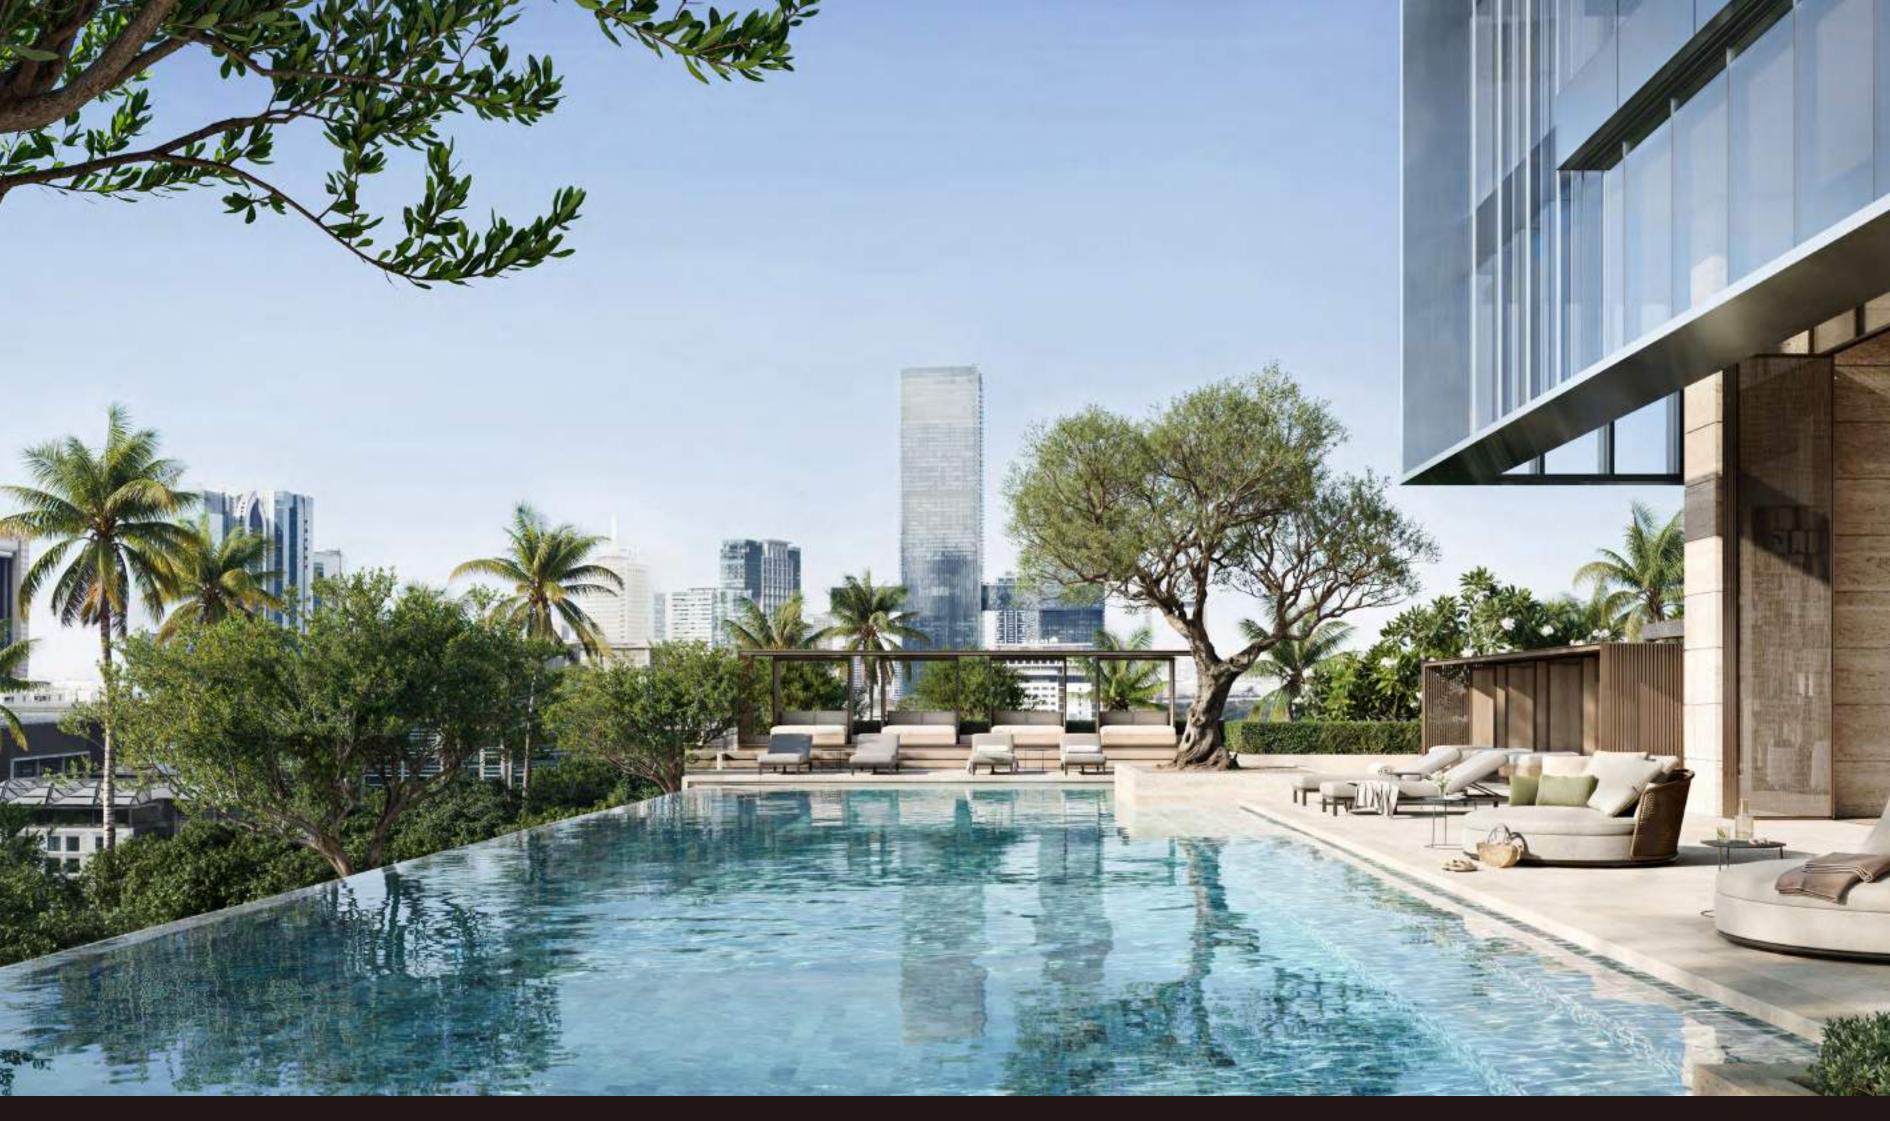

At the top, three exclusive sky terraces elevate daily life with an adultsonly infinity pool, panoramic garden lounges, and a dramatic open-air event terrace — all floating above the city.

With projects in over 80 cities worldwide, their vision balances sculptural form, refined craft and deep environmental care.

#### SKY AMENITIES

 $\begin{array}{cccc} S & K & Y \\ P & O & O & L \end{array}$ 

Suspended high above the city, the adults-only infinity pool and terrace offer panoramic views in every direction. Sunlit daybeds, private cabanas, and an inviting poolside lounge create a space that elevates both mind and mood. For added ease, a dedicated toddlers' club on the same level provides a safe, playful environment just steps away.