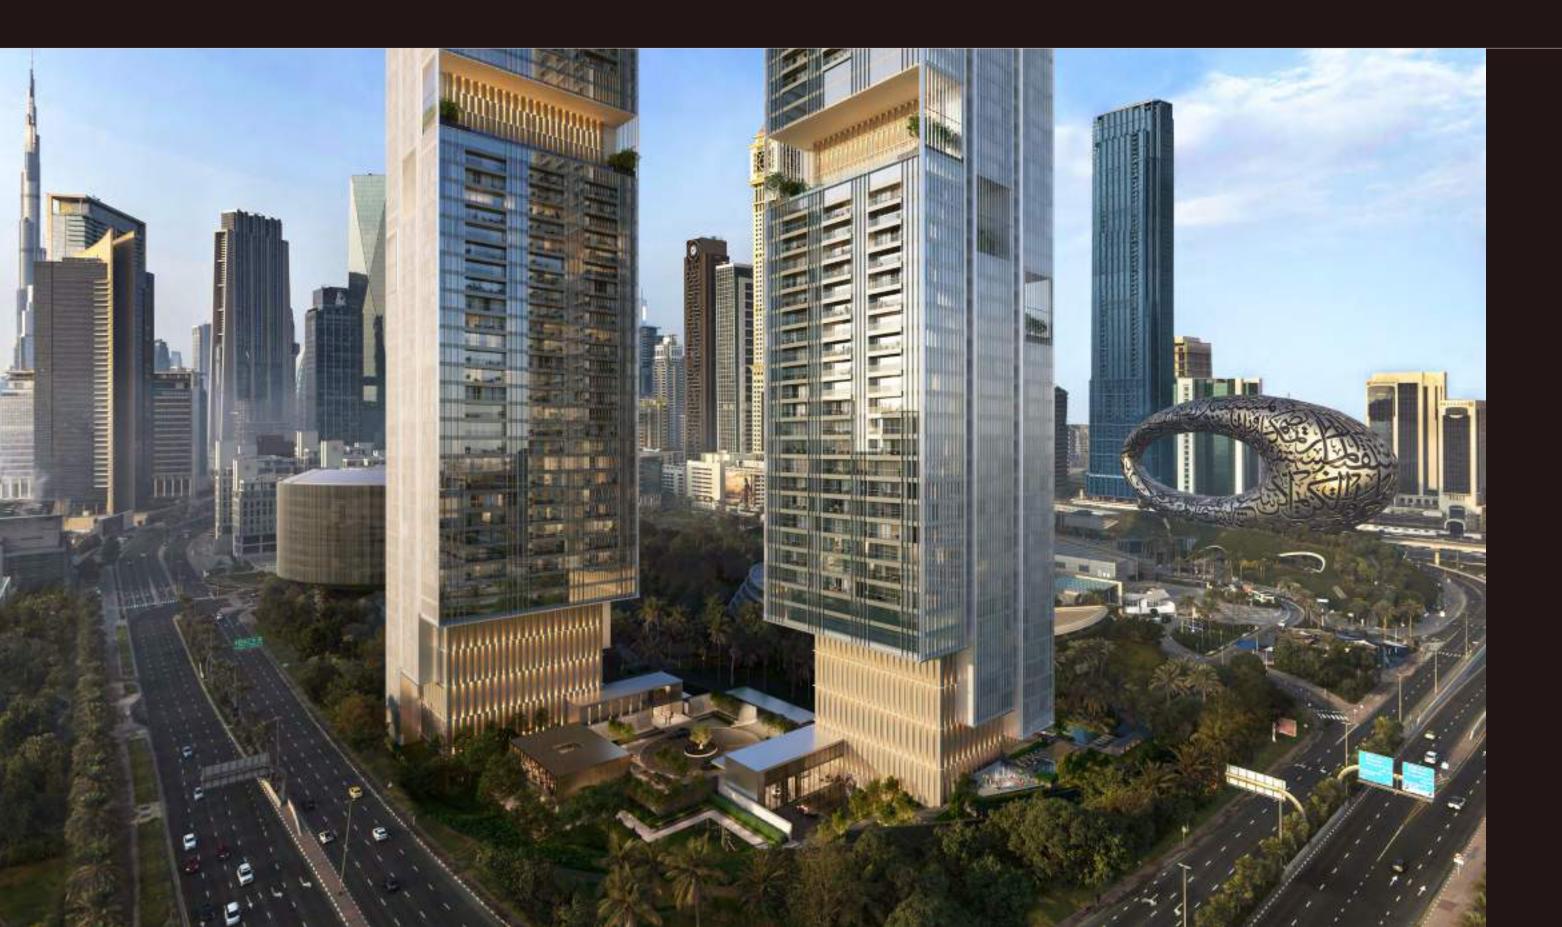

## A WORLD-R E N O W N E D ARCHITECTURAL S I G N A T U R E

These bespoke residences make a powerful impression on Dubai's evolving skyline. Perched on near-invisible stilts, the architecture achieves a striking balance of form and function, designed to complement and enhance the living experience.

Positioned to frame Dubai's most breathtaking views, from the Downtown skyline to the open sea, the towers are carefully oriented to offer uninterrupted vistas while ensuring complete privacy for every residence.