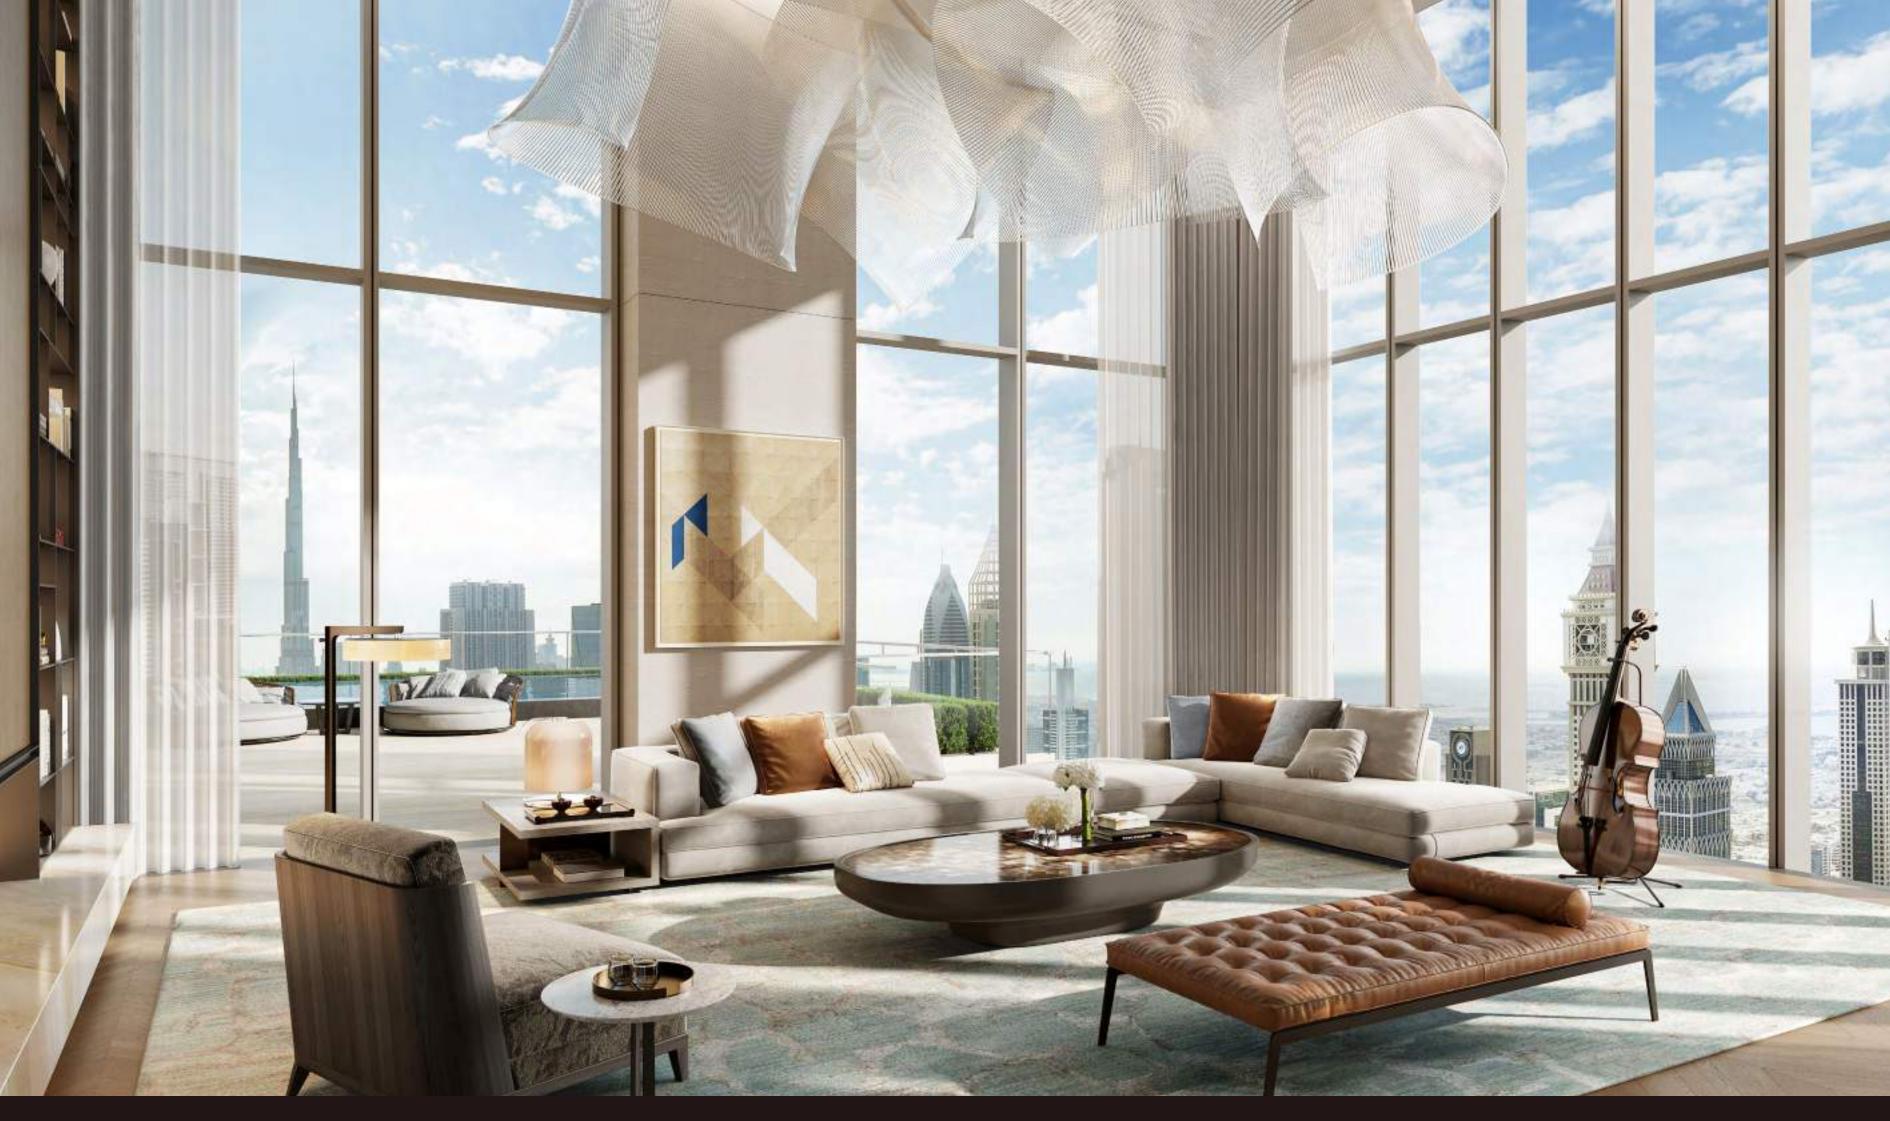

#### 2 - B E D R O O M R E S I D E N C E S

The two-bedroom residences are designed to balance private retreat and shared living. Spacious living and dining areas flow into a modern, fully equipped kitchen, complete with sophisticated finishes and integrated appliances. The living room features premium materials and clean architectural detailing that set a polished tone throughout.

LIVING & DINING ROOM

LIVING ROOM

TERRACE