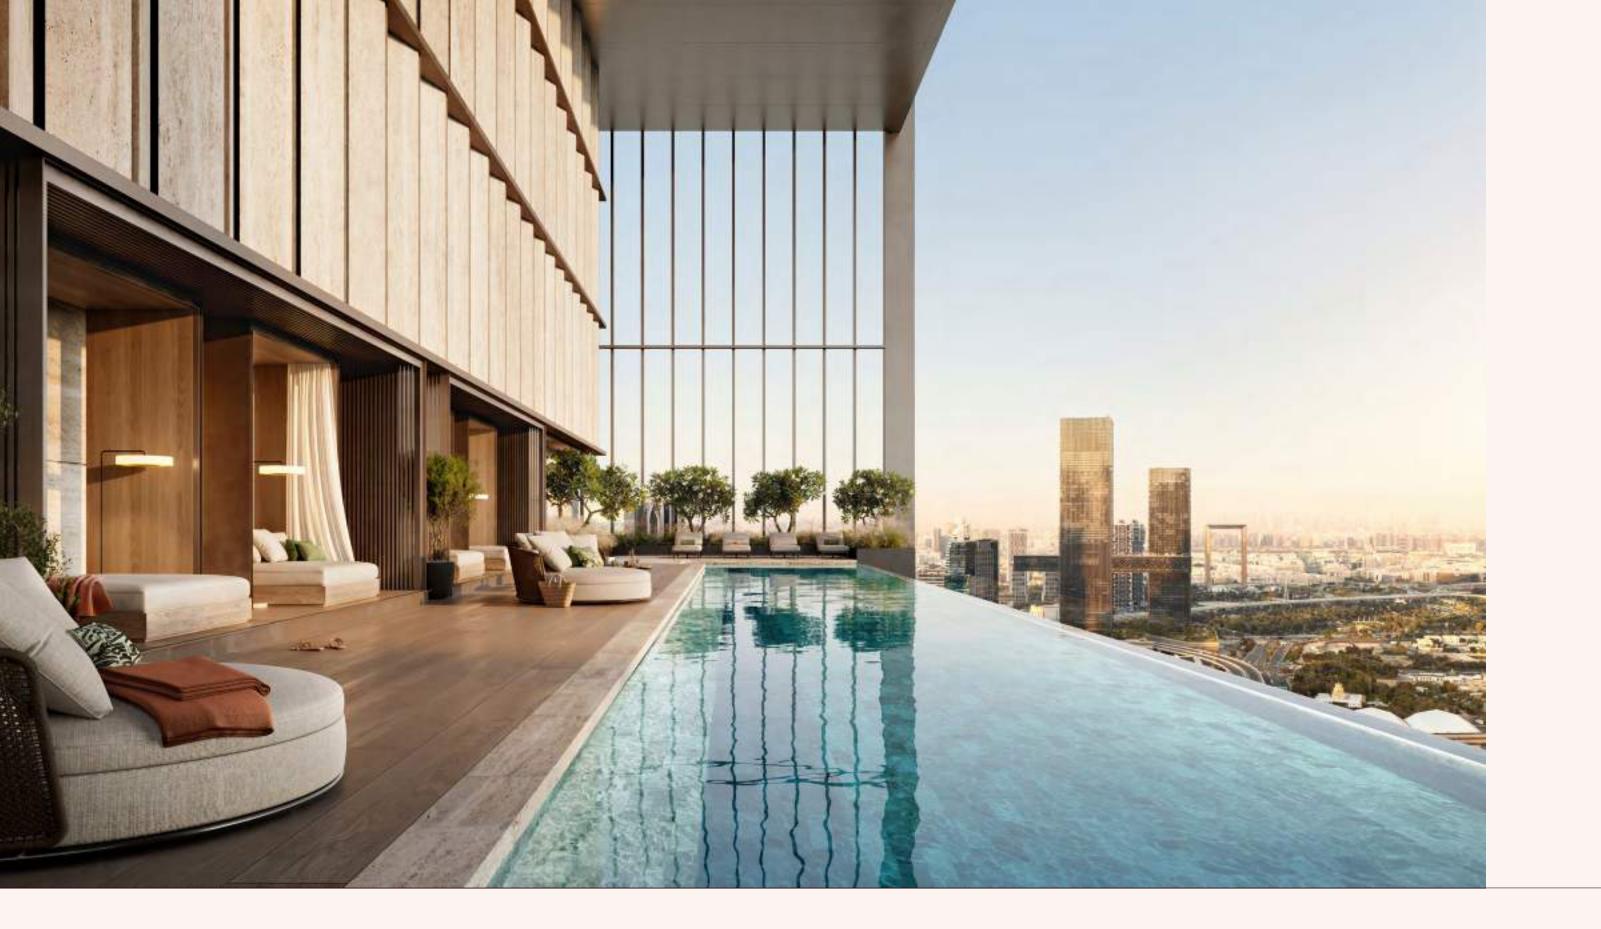

#### SKY AMENITIES

 $\begin{array}{cccc} S & K & Y \\ P & O & O & L \end{array}$ 

Suspended high above the city, the adults-only infinity pool and terrace offer panoramic views in every direction. Sunlit daybeds, private cabanas, and an inviting poolside lounge create a space that elevates both mind and mood. For added ease, a dedicated toddlers' club on the same level provides a safe, playful environment just steps away.