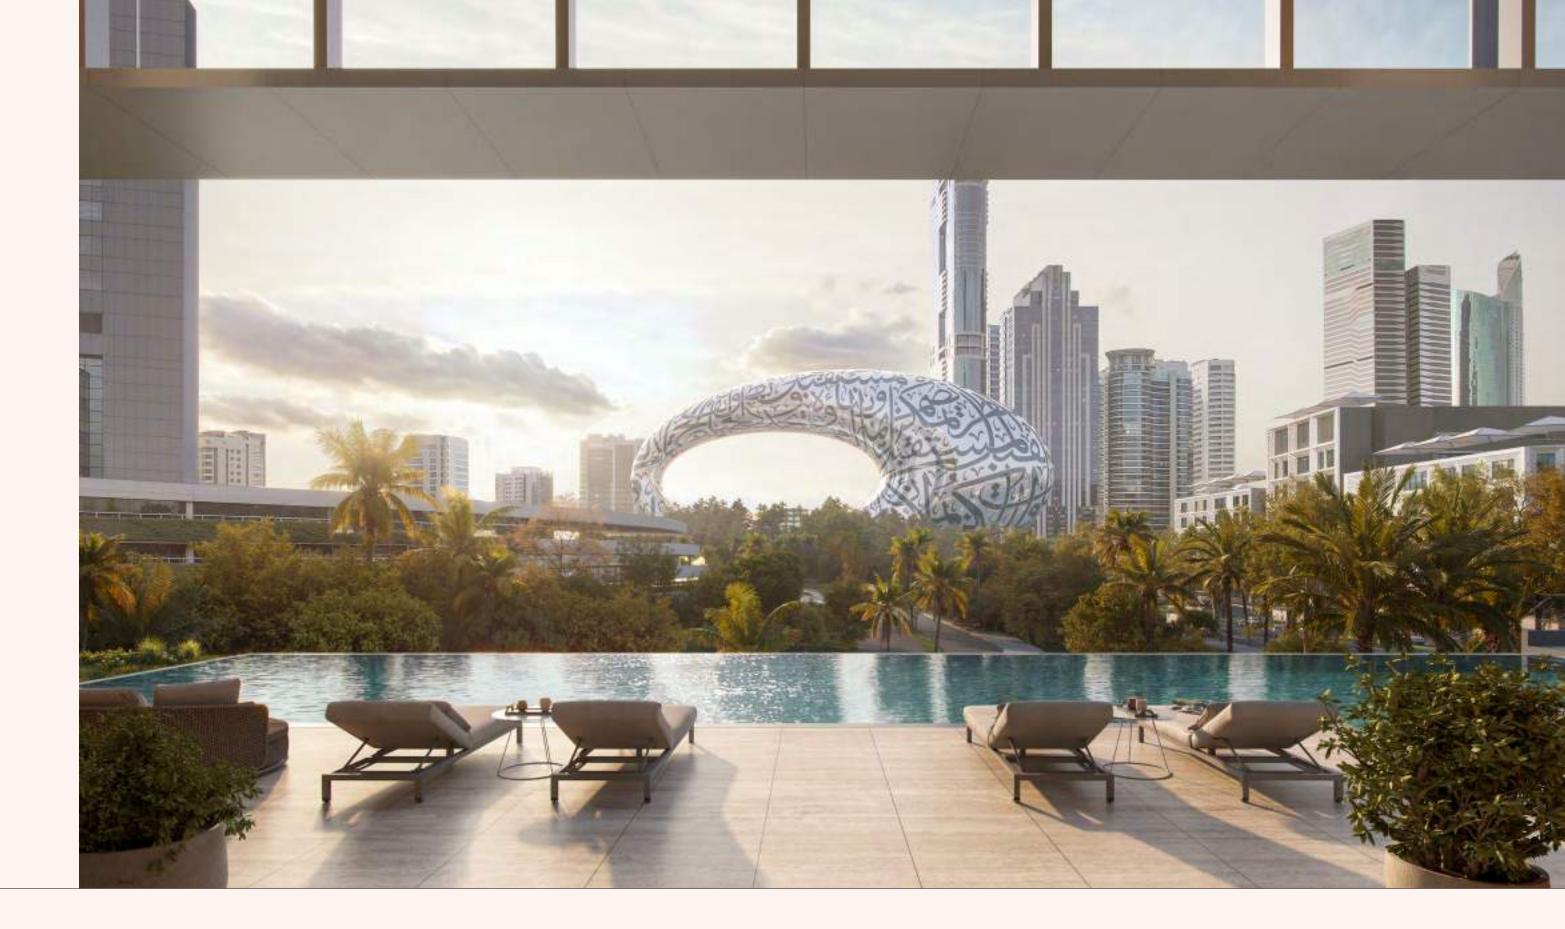

#### SKY AMENITIES

 $\begin{array}{cccc} S & K & Y \\ P & O & O & L \end{array}$ 

Suspended high above the city, the adults-only infinity pool and terrace offer panoramic views in every direction. Sunlit daybeds, private cabanas, and an inviting poolside lounge create a space that elevates both mind and mood. For added ease, a dedicated toddlers' club on the same level provides a safe, playful environment just steps away.