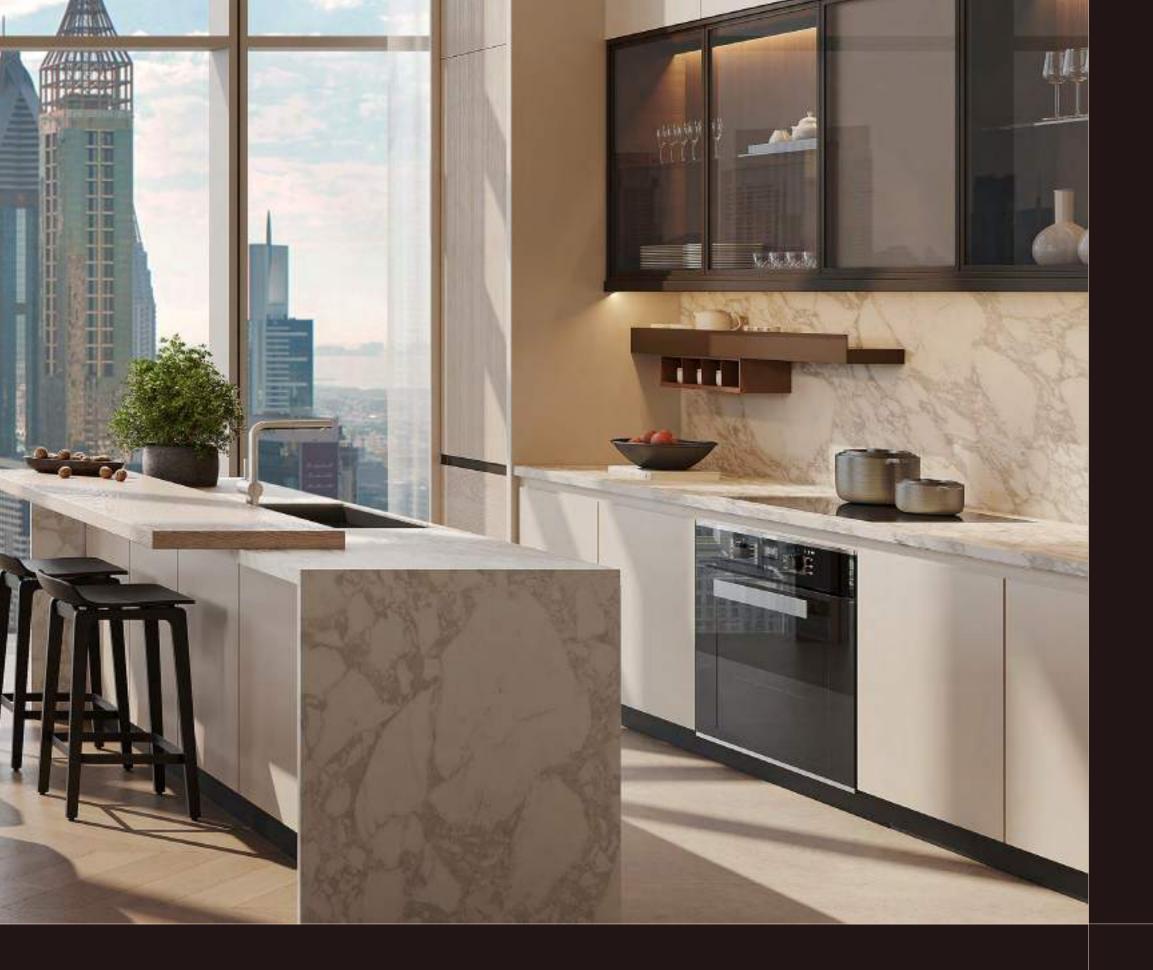

#### 2 - B E D R O O M R E S I D E N C E S

The two-bedroom residences are designed to balance private retreat and shared living. Spacious living and dining areas flow into a modern, fully equipped kitchen, complete with sophisticated finishes and integrated appliances. The living room features premium materials and clean architectural detailing that set a polished tone throughout.

LIVING & DINING ROOM

LIVING ROOM

TERRACE