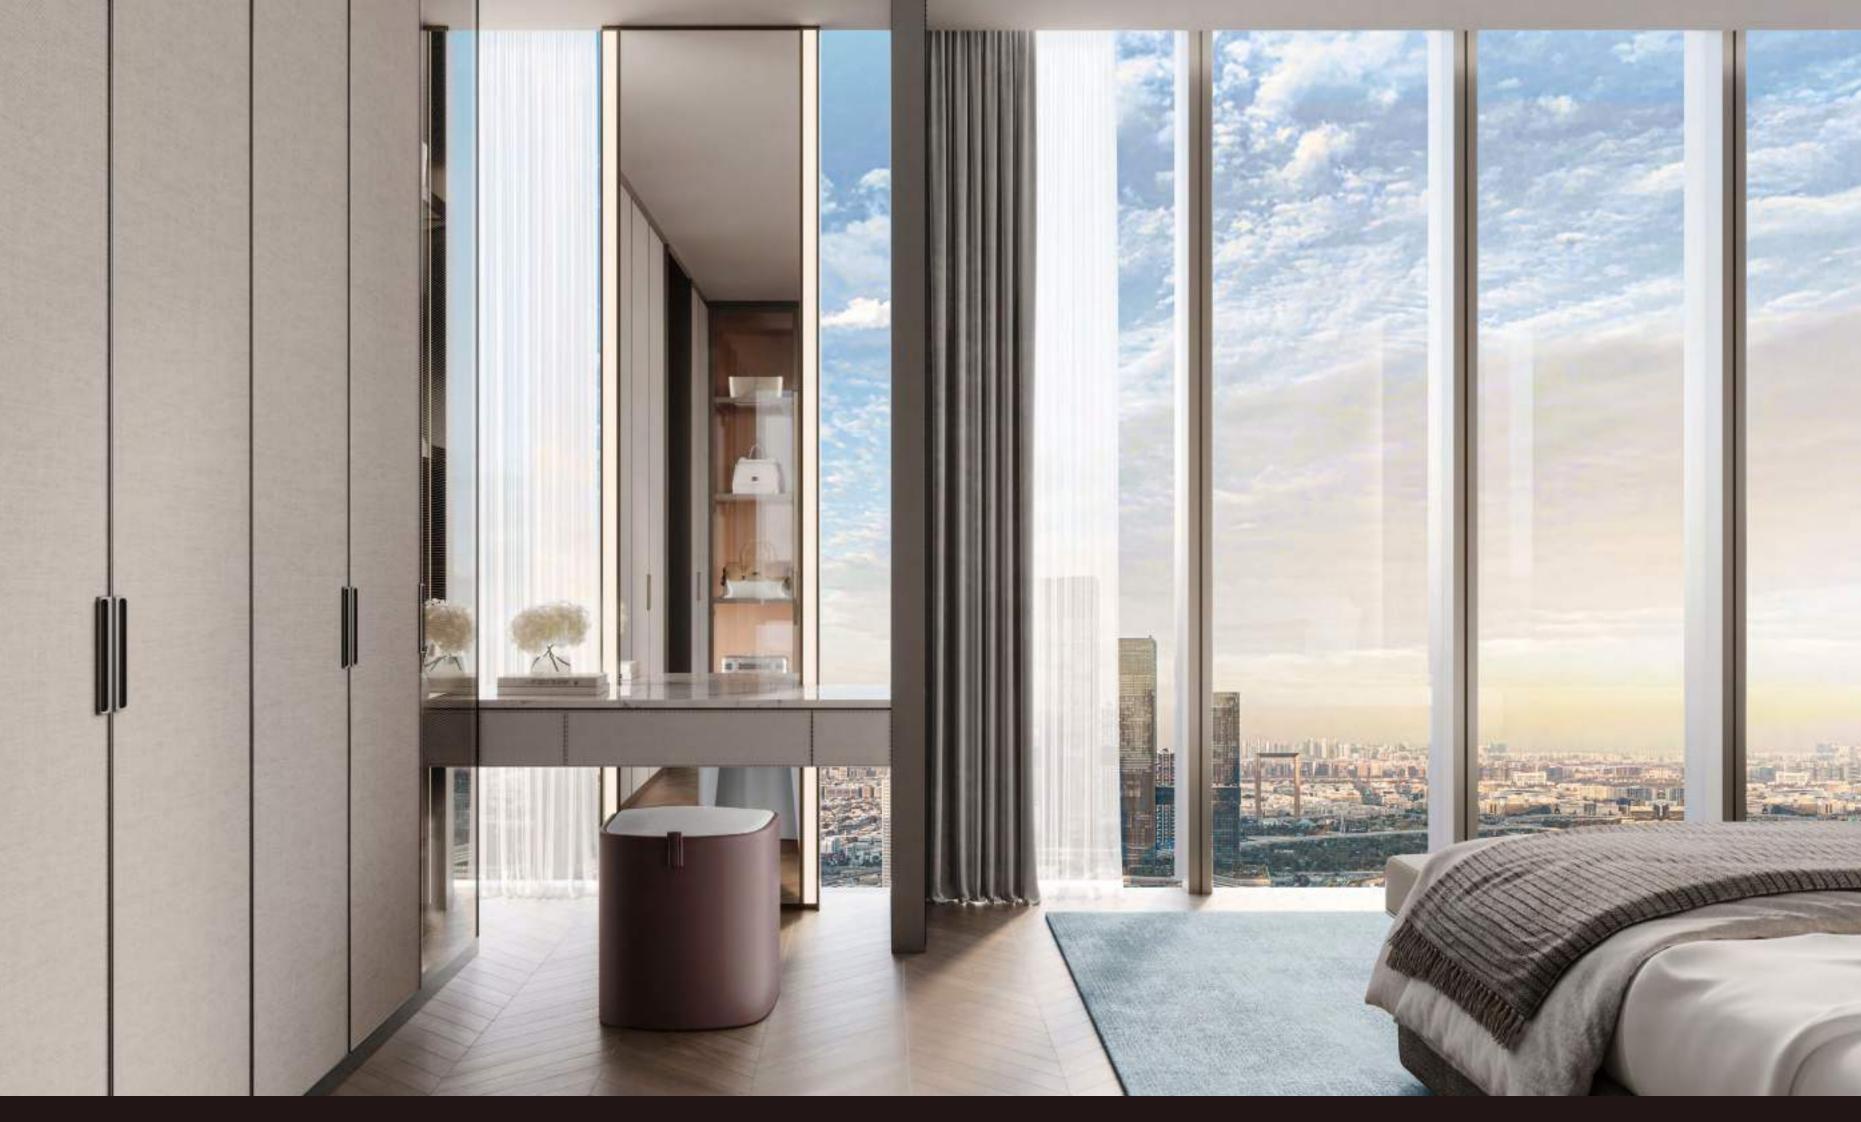

## 3 - B E D R O O MR E S I D E N C E S

The three-bedroom residences speak to a life of elevated sophistication. Expansive living and kitchen areas are framed by soaring double-height ceilings and wrapped in floor-to-ceiling glass, capturing uninterrupted views of the city skyline. The master bedroom features a walk-in closet, spacious balcony and a private sanctuary that invites rest and restoration. Elegant bathrooms, accented with timeless fixtures and natural textures, offer a sense of calm and comfort.

LIVING, DINING & KITCHEN

LIVING ROOM

MASTER BEDROOM

MASTER BATHROOM