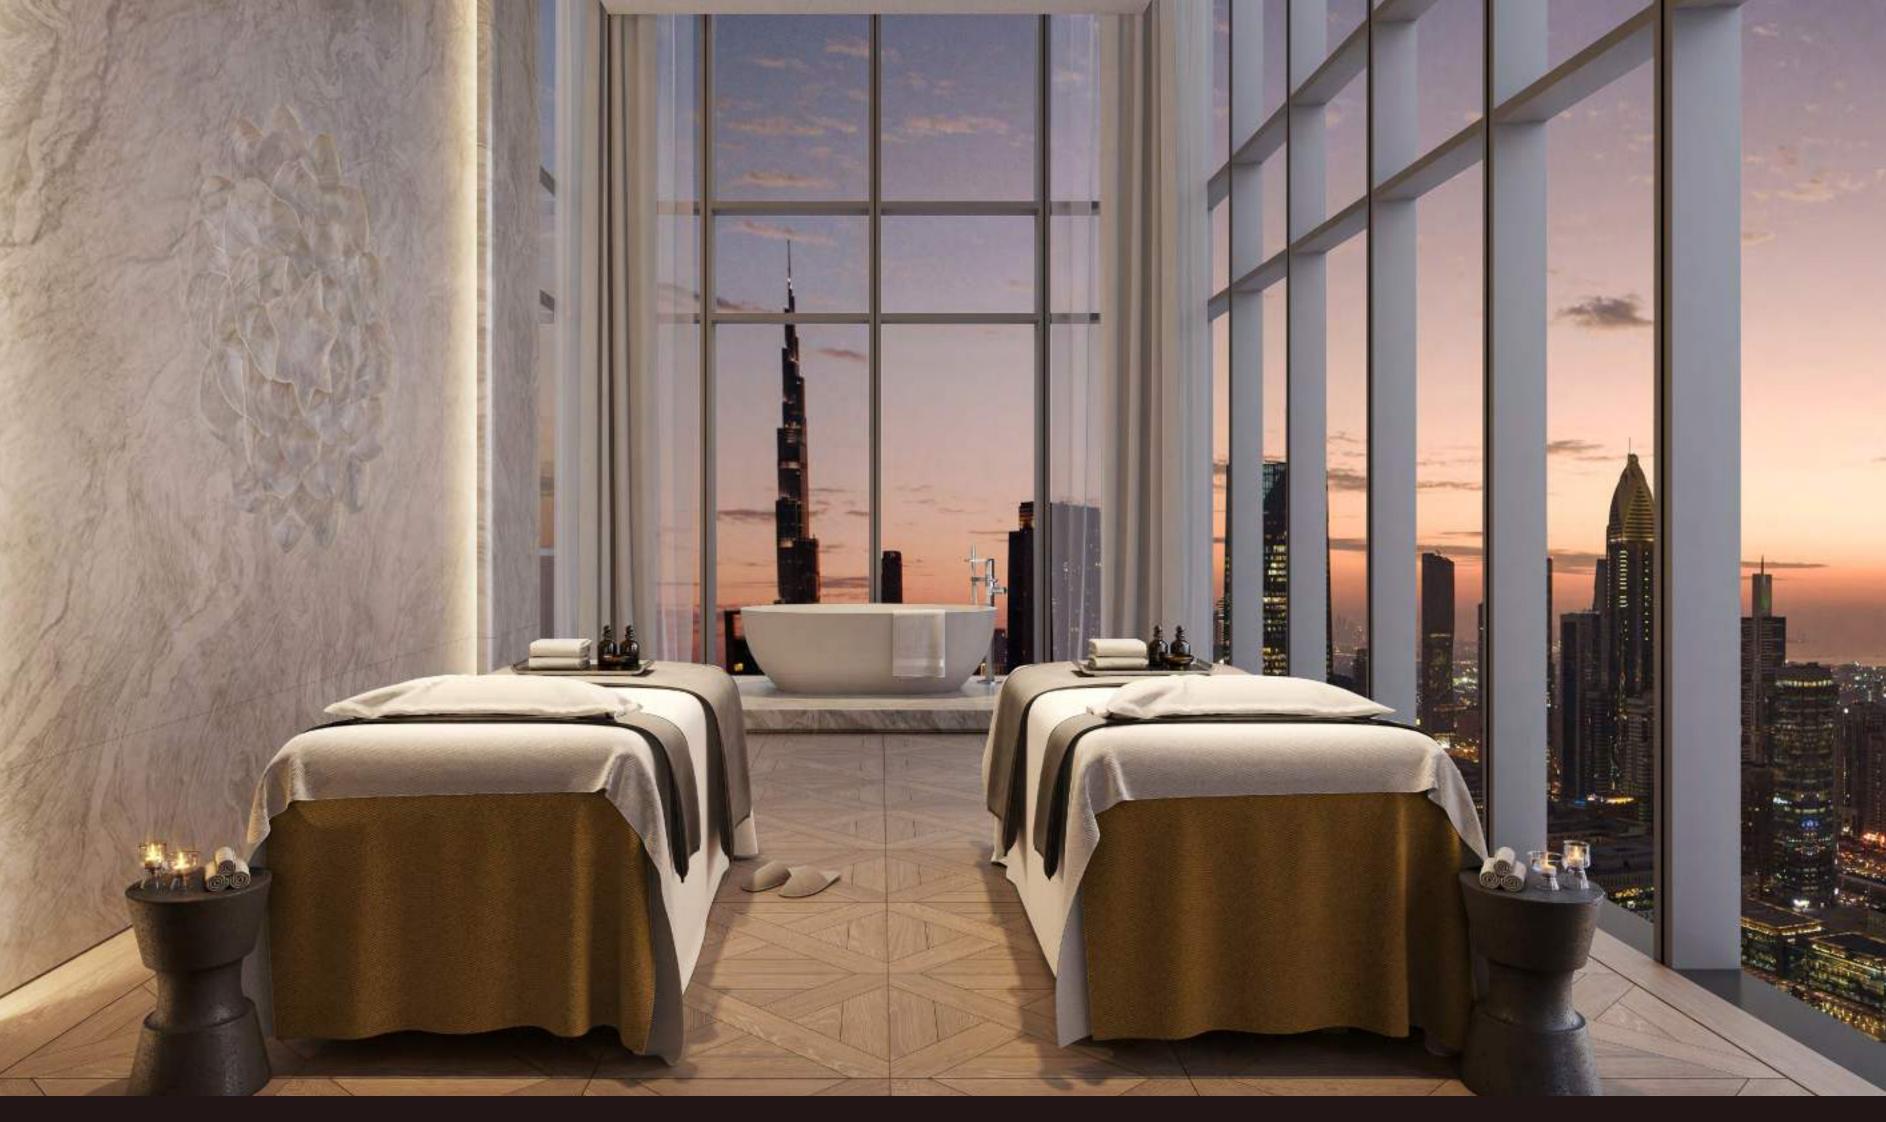

#### WELLNESS CLUB

The wellness club includes spa suites, saunas, and a fully equipped gym, all seamlessly connected to the sky pool and elevated by panoramic views. A dedicated nail studio adds to the offering, while a separate fitness floor ensures enhanced privacy for residents of select three- and four-bedroom homes.

#### SERVICES

- on of Jumeirah rejuvenating SPA treatments and massages d with a Jumeirah SPA therapist
- services can be offered at the salon or at the residence
- er is available upon request to deliver an individual training lan and control training sessions