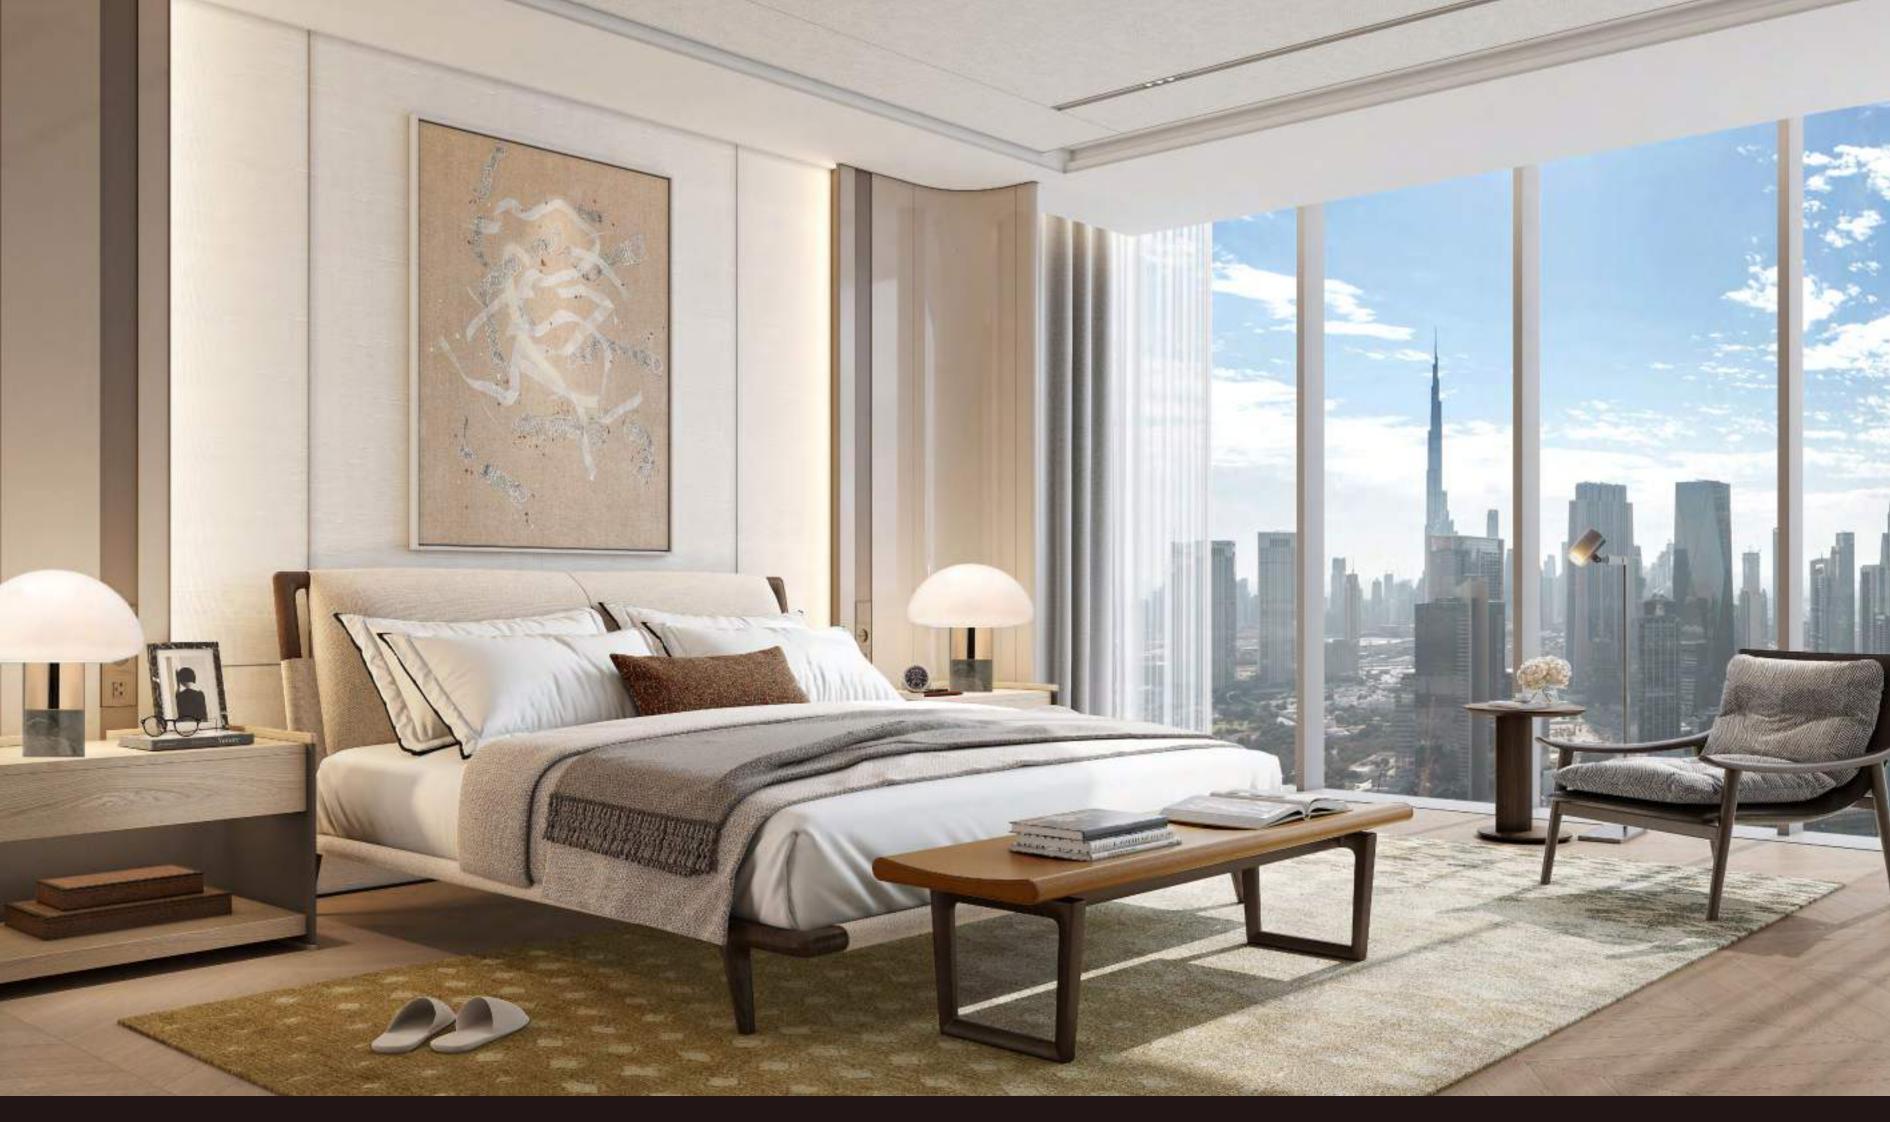

## 3 - B E D R O O MR E S I D E N C E S

The three-bedroom residences speak to a life of elevated sophistication. Expansive living and kitchen areas are framed by soaring double-height ceilings and wrapped in floor-to-ceiling glass, capturing uninterrupted views of the city skyline. The master bedroom features a walk-in closet, spacious balcony and a private sanctuary that invites rest and restoration. Elegant bathrooms, accented with timeless fixtures and natural textures, offer a sense of calm and comfort.

LIVING, DINING & KITCHEN

LIVING ROOM

MASTER BEDROOM

MASTER BATHROOM