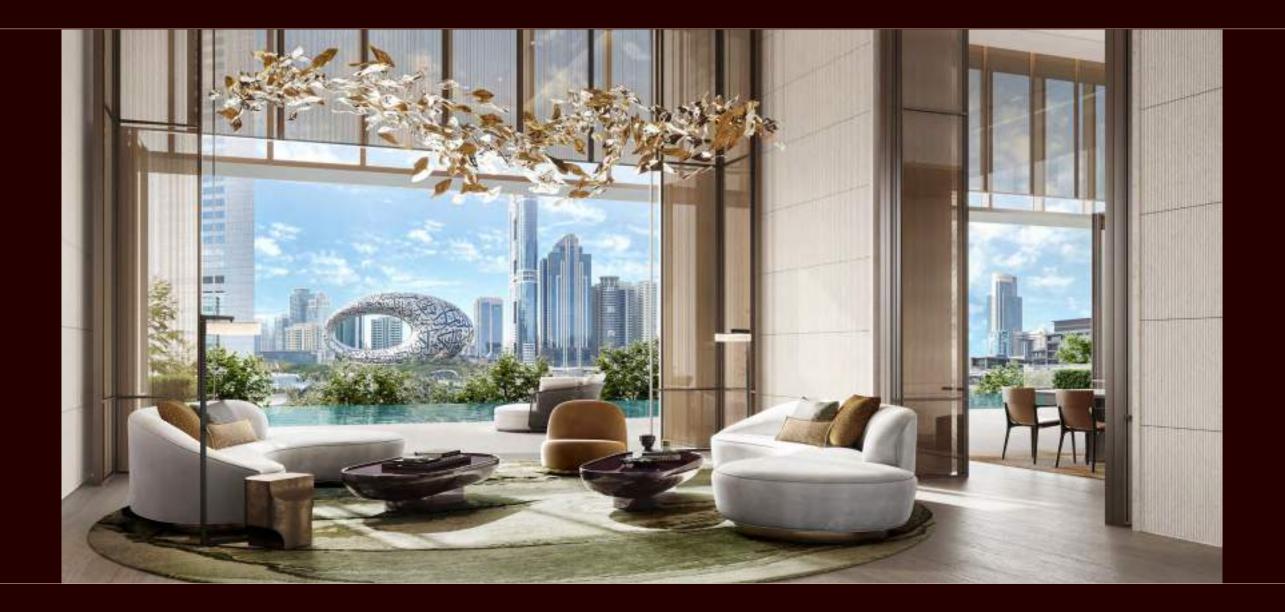

## L O B B Y

A sense of grandeur greets you the moment you arrive. The double-height lobby, tranquil garden courtyard, and elegant lounge set the tone for a lifestyle shaped by refinement.

## A PALETTE COMPOSED FOR ELEGANCE

A thoughtfully curated palette defines each space with quiet sophistication. The interior design exudes warmth, with caramel-toned accents, premium marble, and understated wood finishes adding depth and subtle richness. Clean lines shape the architectural flow, while fluted glass details introduce a sense of lightness and texture. A tone-on-tone foundation, grounded by a refined mix of stone and timber, creates a perfect balance.