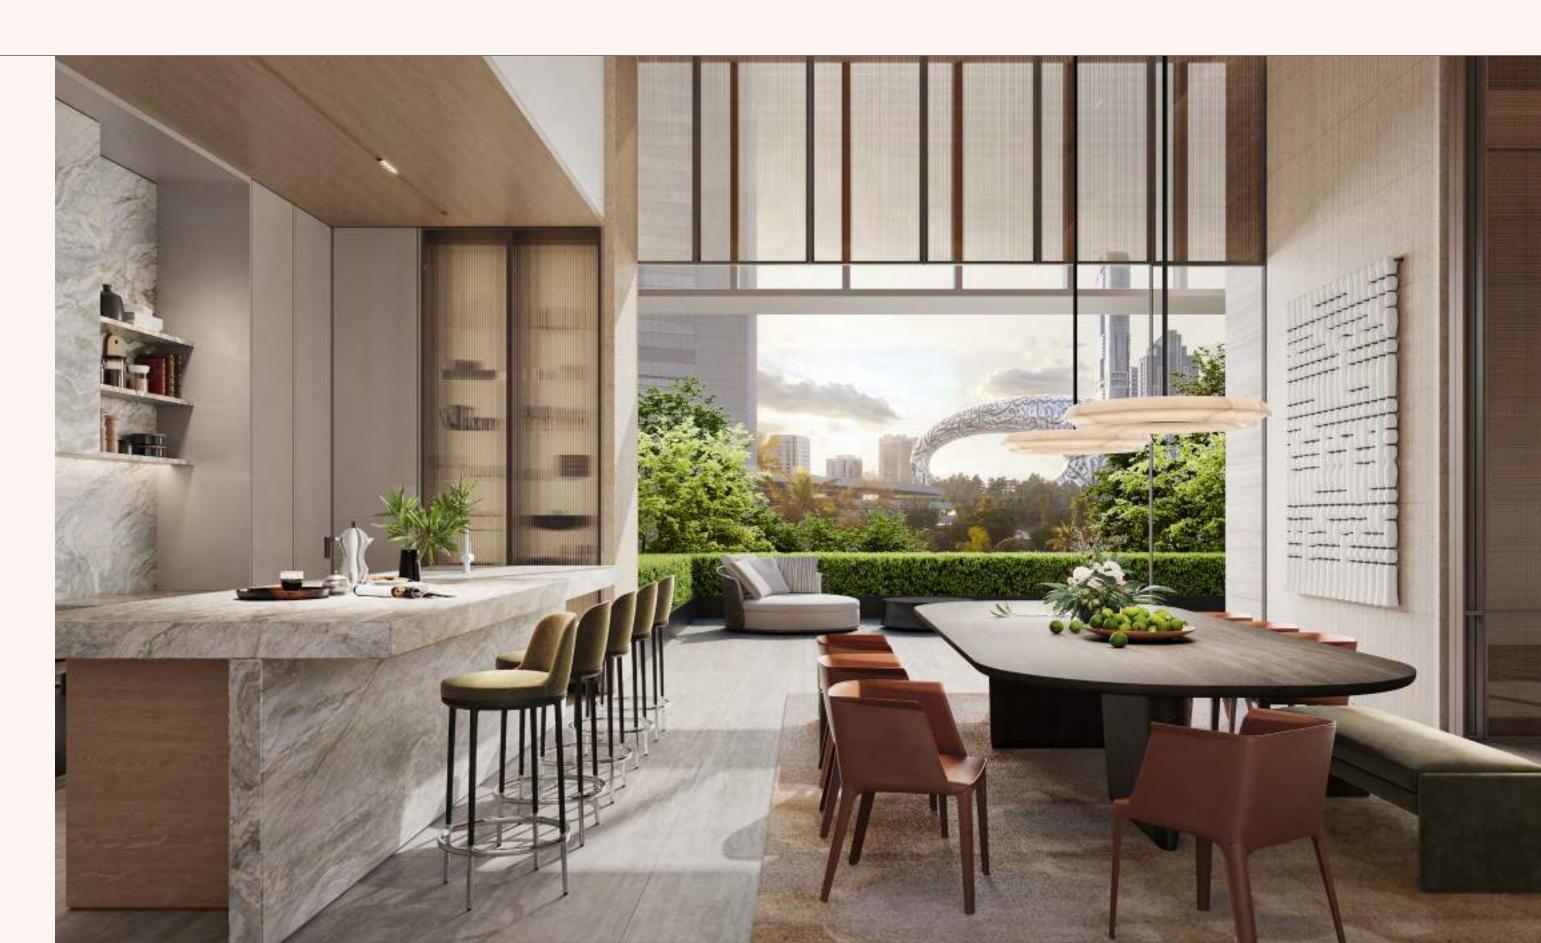

## 3 - B E D R O O MR E S I D E N C E S

The three-bedroom residences speak to a life of elevated sophistication. Expansive living and kitchen areas are framed by soaring double-height ceilings and wrapped in floor-to-ceiling glass, capturing uninterrupted views of the city skyline. The master bedroom features a walk-in closet, spacious balcony and a private sanctuary that invites rest and restoration. Elegant bathrooms, accented with timeless fixtures and natural textures, offer a sense of calm and comfort.

LIVING, DINING & KITCHEN

LIVING ROOM

MASTER BEDROOM

MASTER BATHROOM