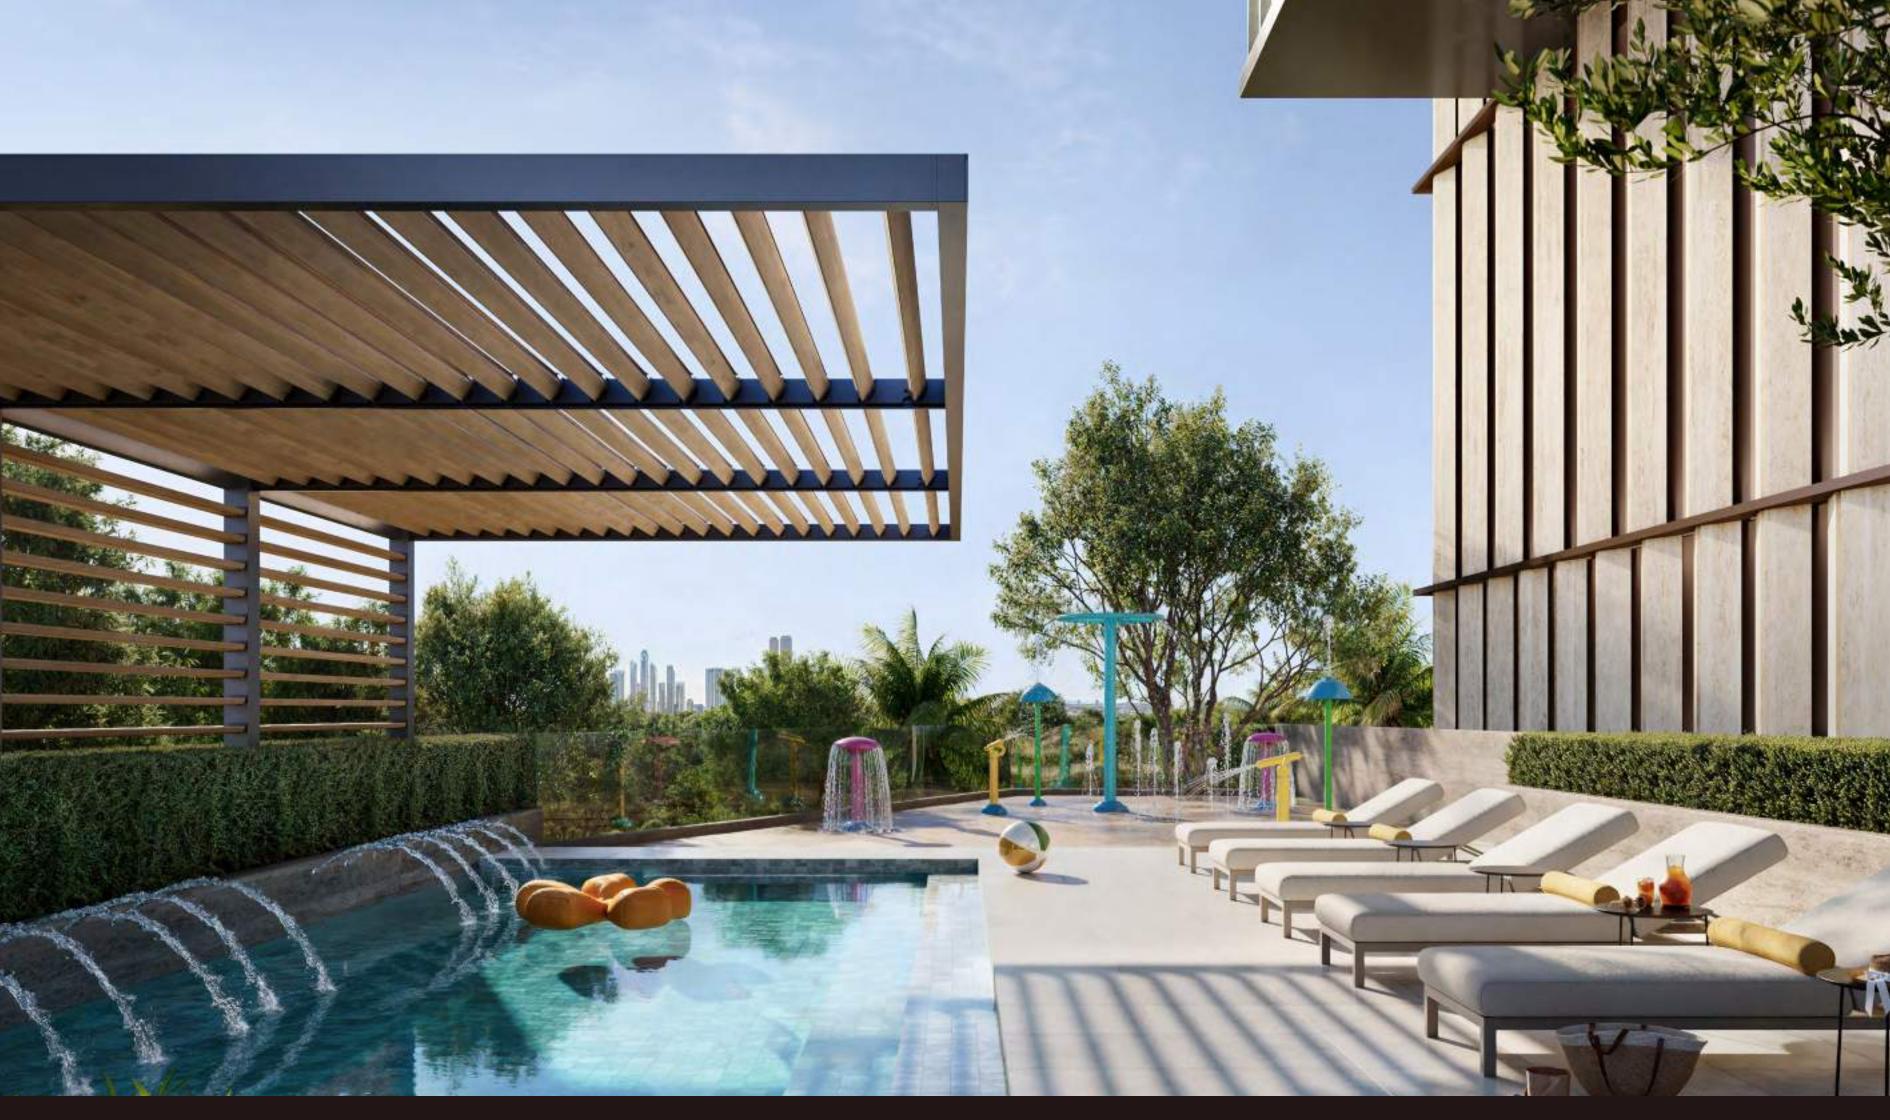

#### FAMILY POOL

Overlooking the iconic Museum of the Future, the family pool offers a sunlit retreat designed for relaxation and connection.

FAMILY POOL

## GARDEN-LEVEL AMENITIES

- 01 ENTRANCE
- 02 ARRIVAL TOWER LOBBY LOUNGE
- 03 CAR PARK ACCESS
- 04 RESTAURANT
- 05 PADDLE COURT
- 06 ADULTS POOL
- 07 KIDS' POOL
- 08 SOCIAL HALL
- 09 MULTI-PURPOSE SPACE
- 10 DINING/EVENT
- 11 OPEN KITCHEN/EVENT
- 12 PLAYGROUND
- 13 SPLASH PLAYGROUND
- 14 PET LAWN
- 15 BACK-OF-HOUSE ACCESS
- 16 POWDER ROOM