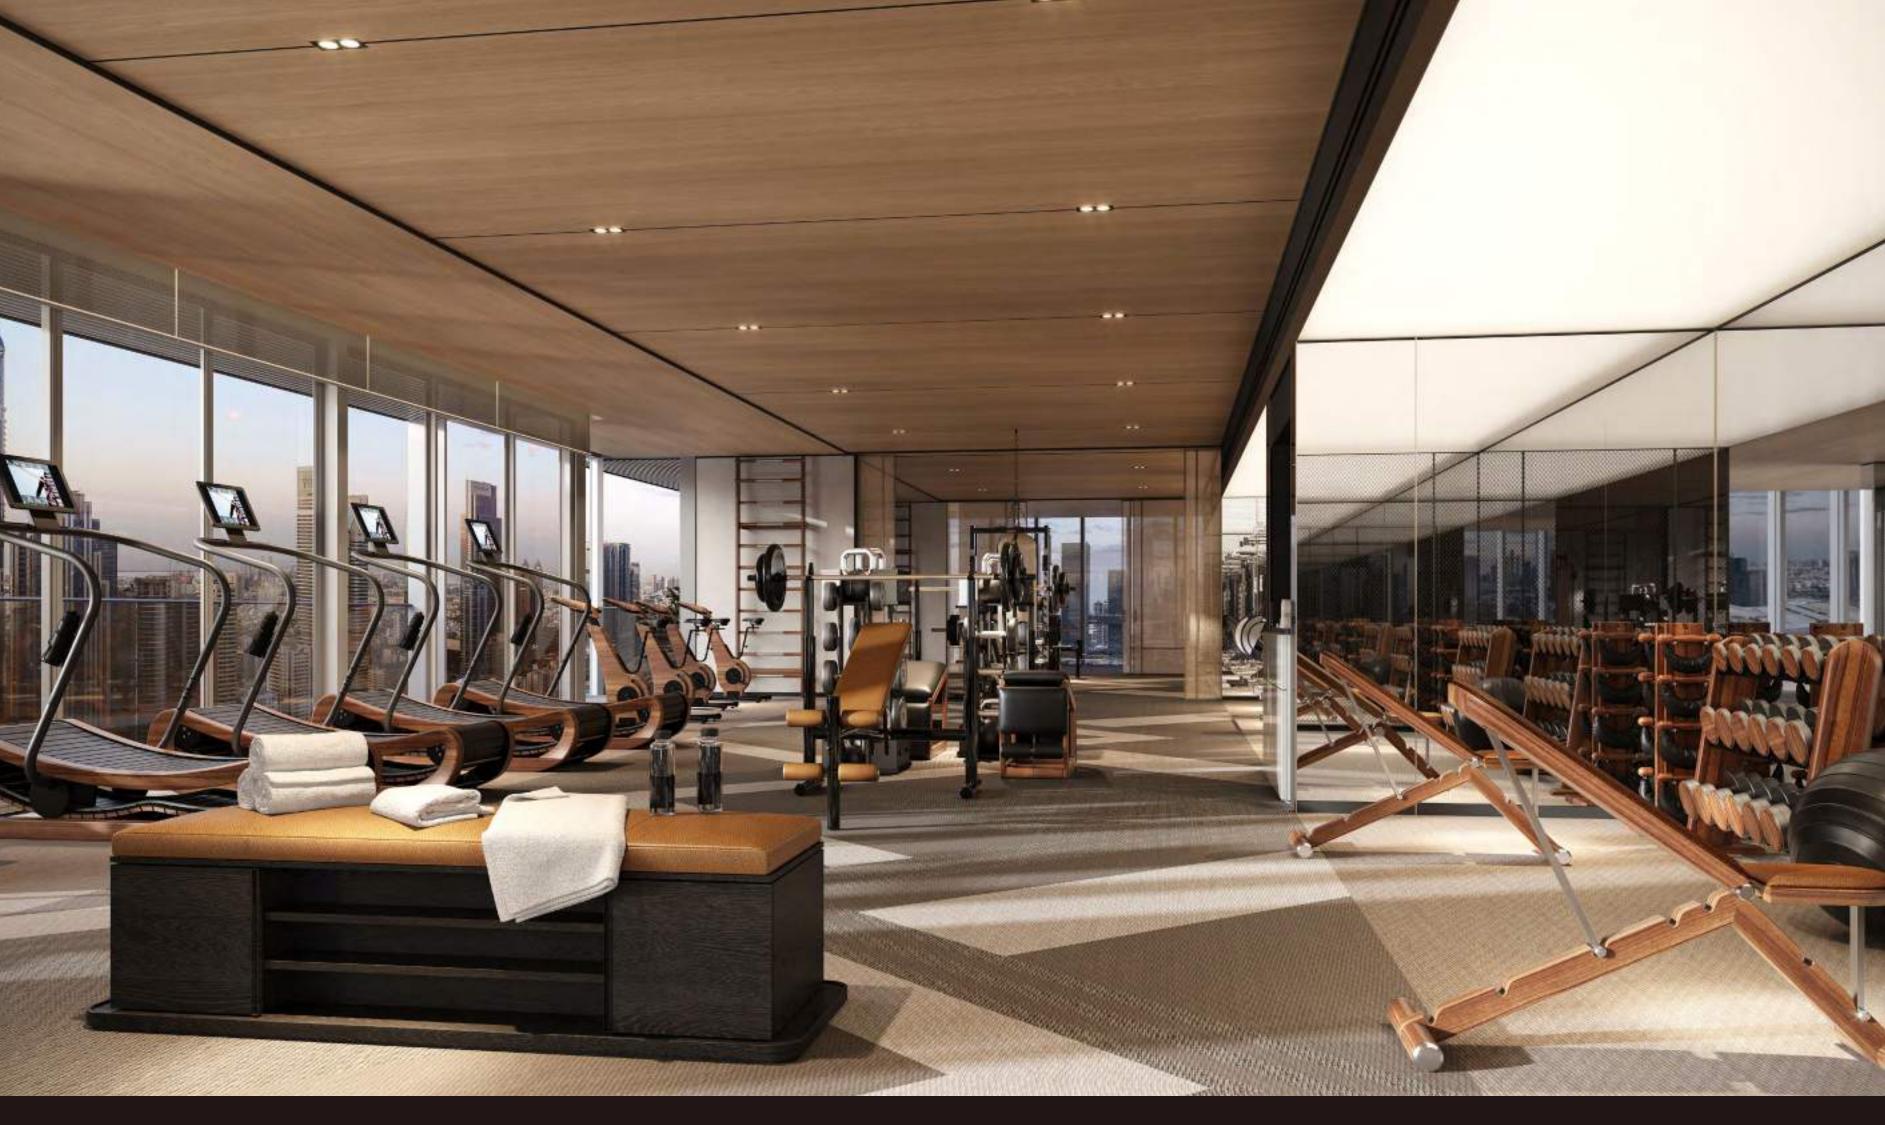

#### WELLNESS CLUB

The wellness club includes spa suites, saunas, and a fully equipped gym, all seamlessly connected to the sky pool and elevated by panoramic views. A dedicated nail studio adds to the offering, while a separate fitness floor ensures enhanced privacy for residents of select three- and four-bedroom homes.

TREATMENT ROOM

GYM RECEPTION

EXCLUSIVE GYM