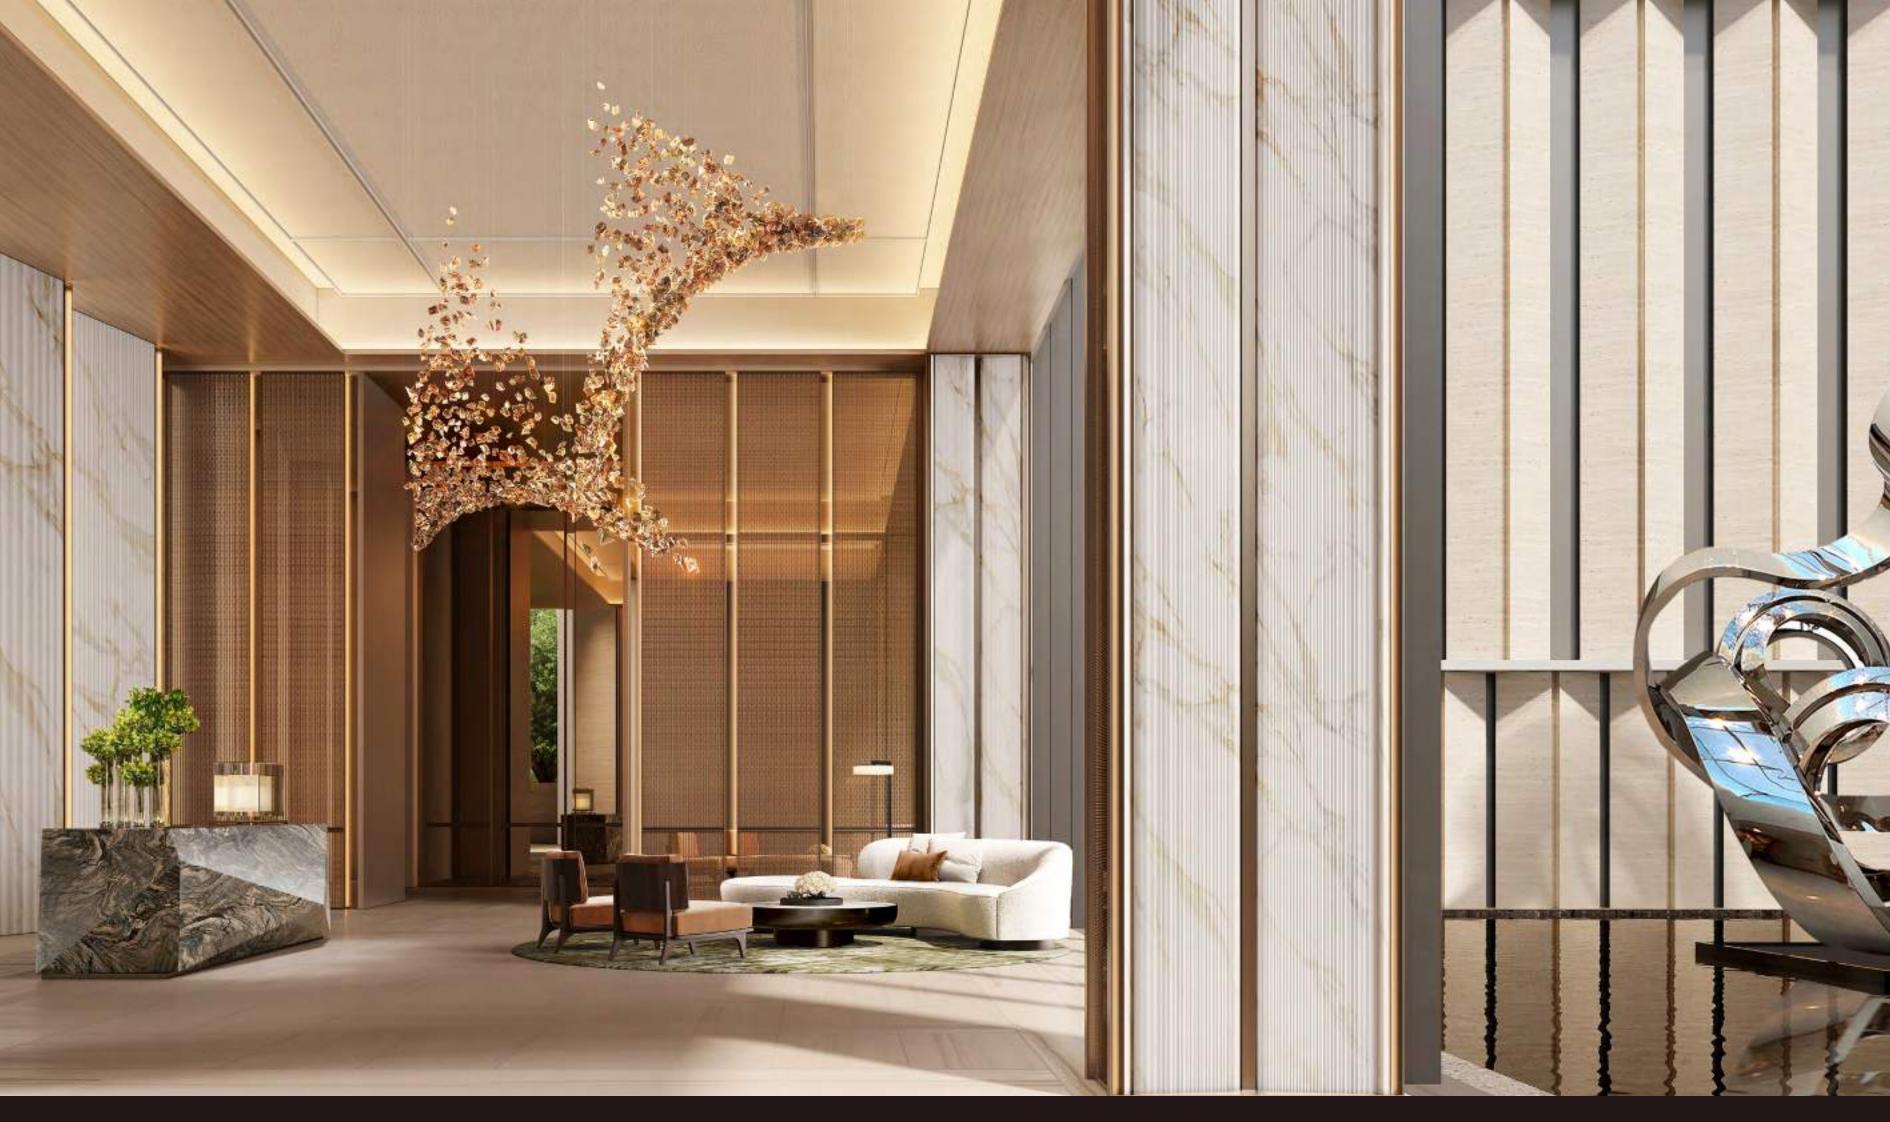

## L O B B Y

A sense of grandeur greets you the moment you arrive. The double-height lobby, tranquil garden courtyard, and elegant lounge set the tone for a lifestyle shaped by refinement.

## A PALETTE COMPOSED FOR ELEGANCE

A thoughtfully curated palette defines each space with quiet sophistication. The interior design exudes warmth, with caramel-toned accents, premium marble, and understated wood finishes adding depth and subtle richness. Clean lines shape the architectural flow, while fluted glass details introduce a sense of lightness and texture. A tone-on-tone foundation, grounded by a refined mix of stone and timber, creates a perfect balance.