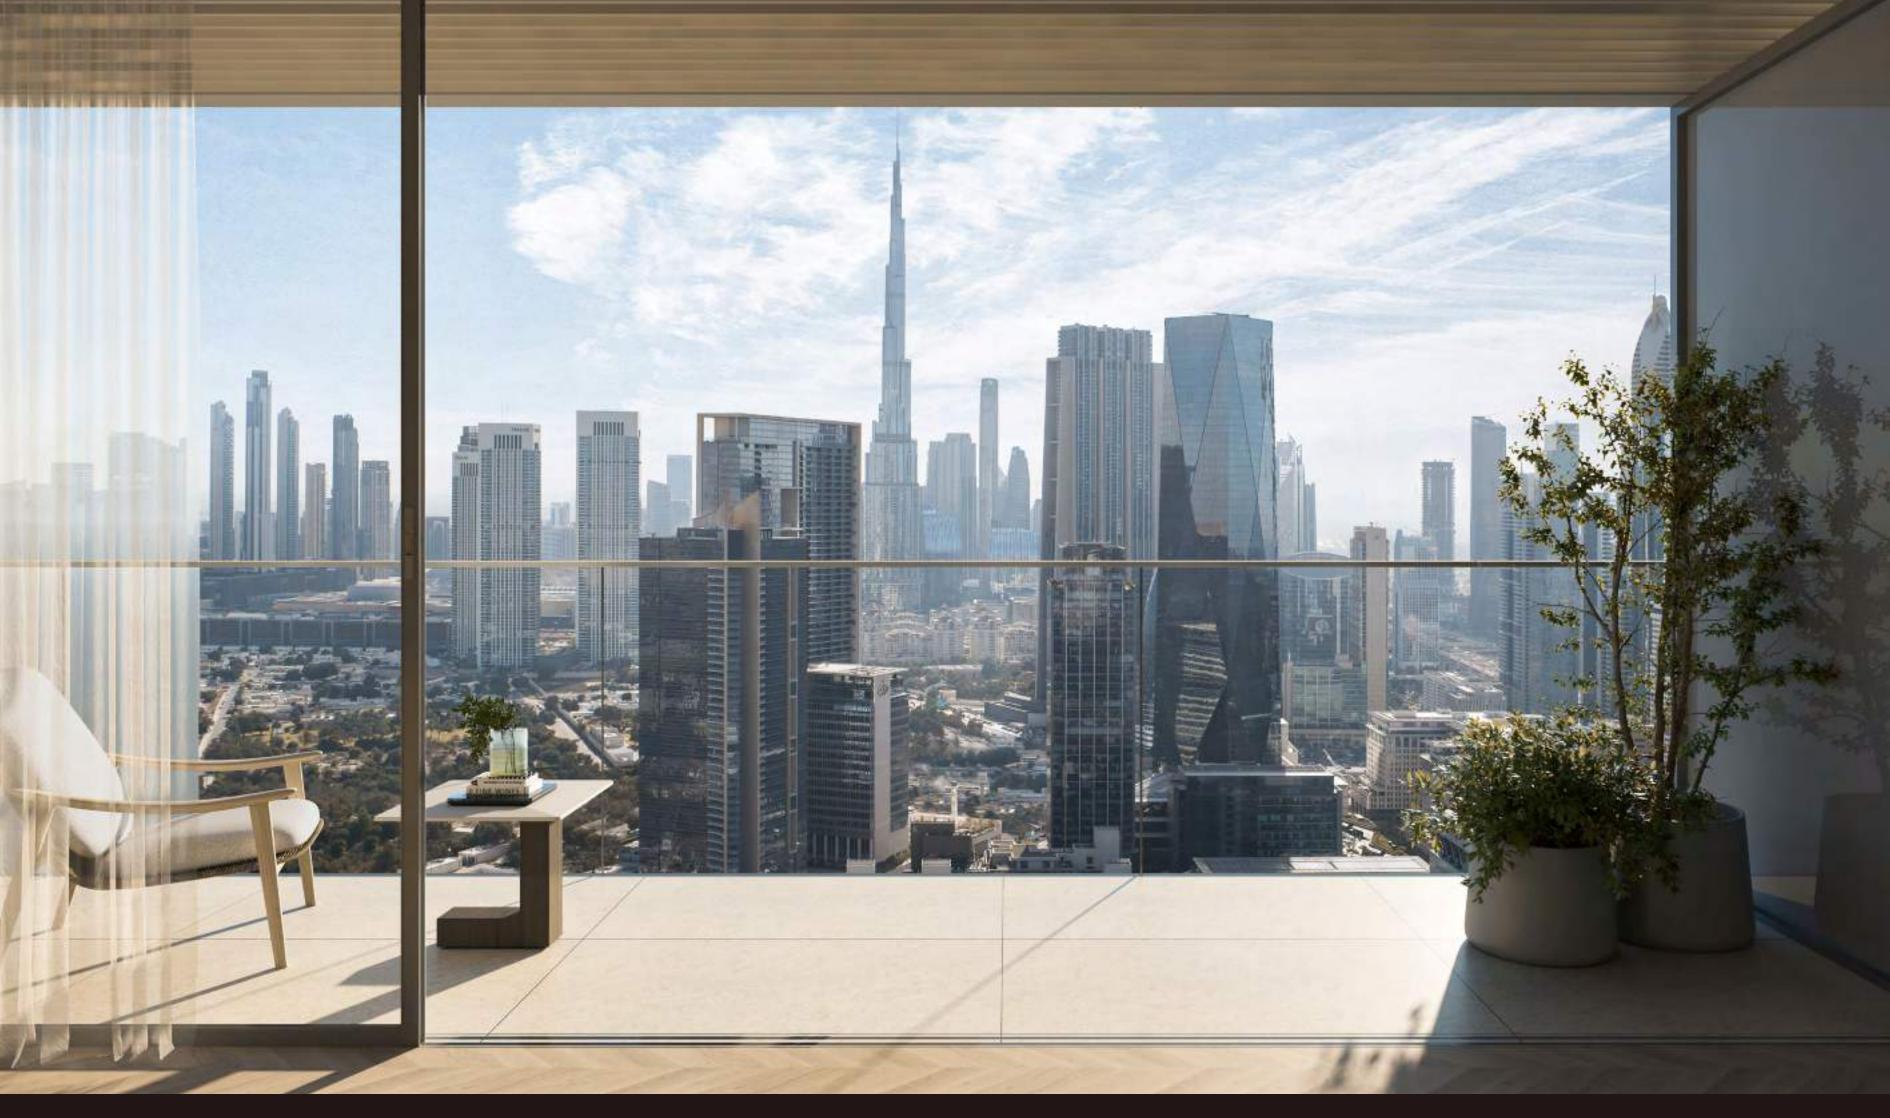

## 3 - B E D R O O MR E S I D E N C E S

The three-bedroom residences speak to a life of elevated sophistication. Expansive living and kitchen areas are framed by soaring double-height ceilings and wrapped in floor-to-ceiling glass, capturing uninterrupted views of the city skyline. The master bedroom features a walk-in closet, spacious balcony and a private sanctuary that invites rest and restoration. Elegant bathrooms, accented with timeless fixtures and natural textures, offer a sense of calm and comfort.

LIVING, DINING & KITCHEN

LIVING ROOM

MASTER BEDROOM

MASTER BATHROOM