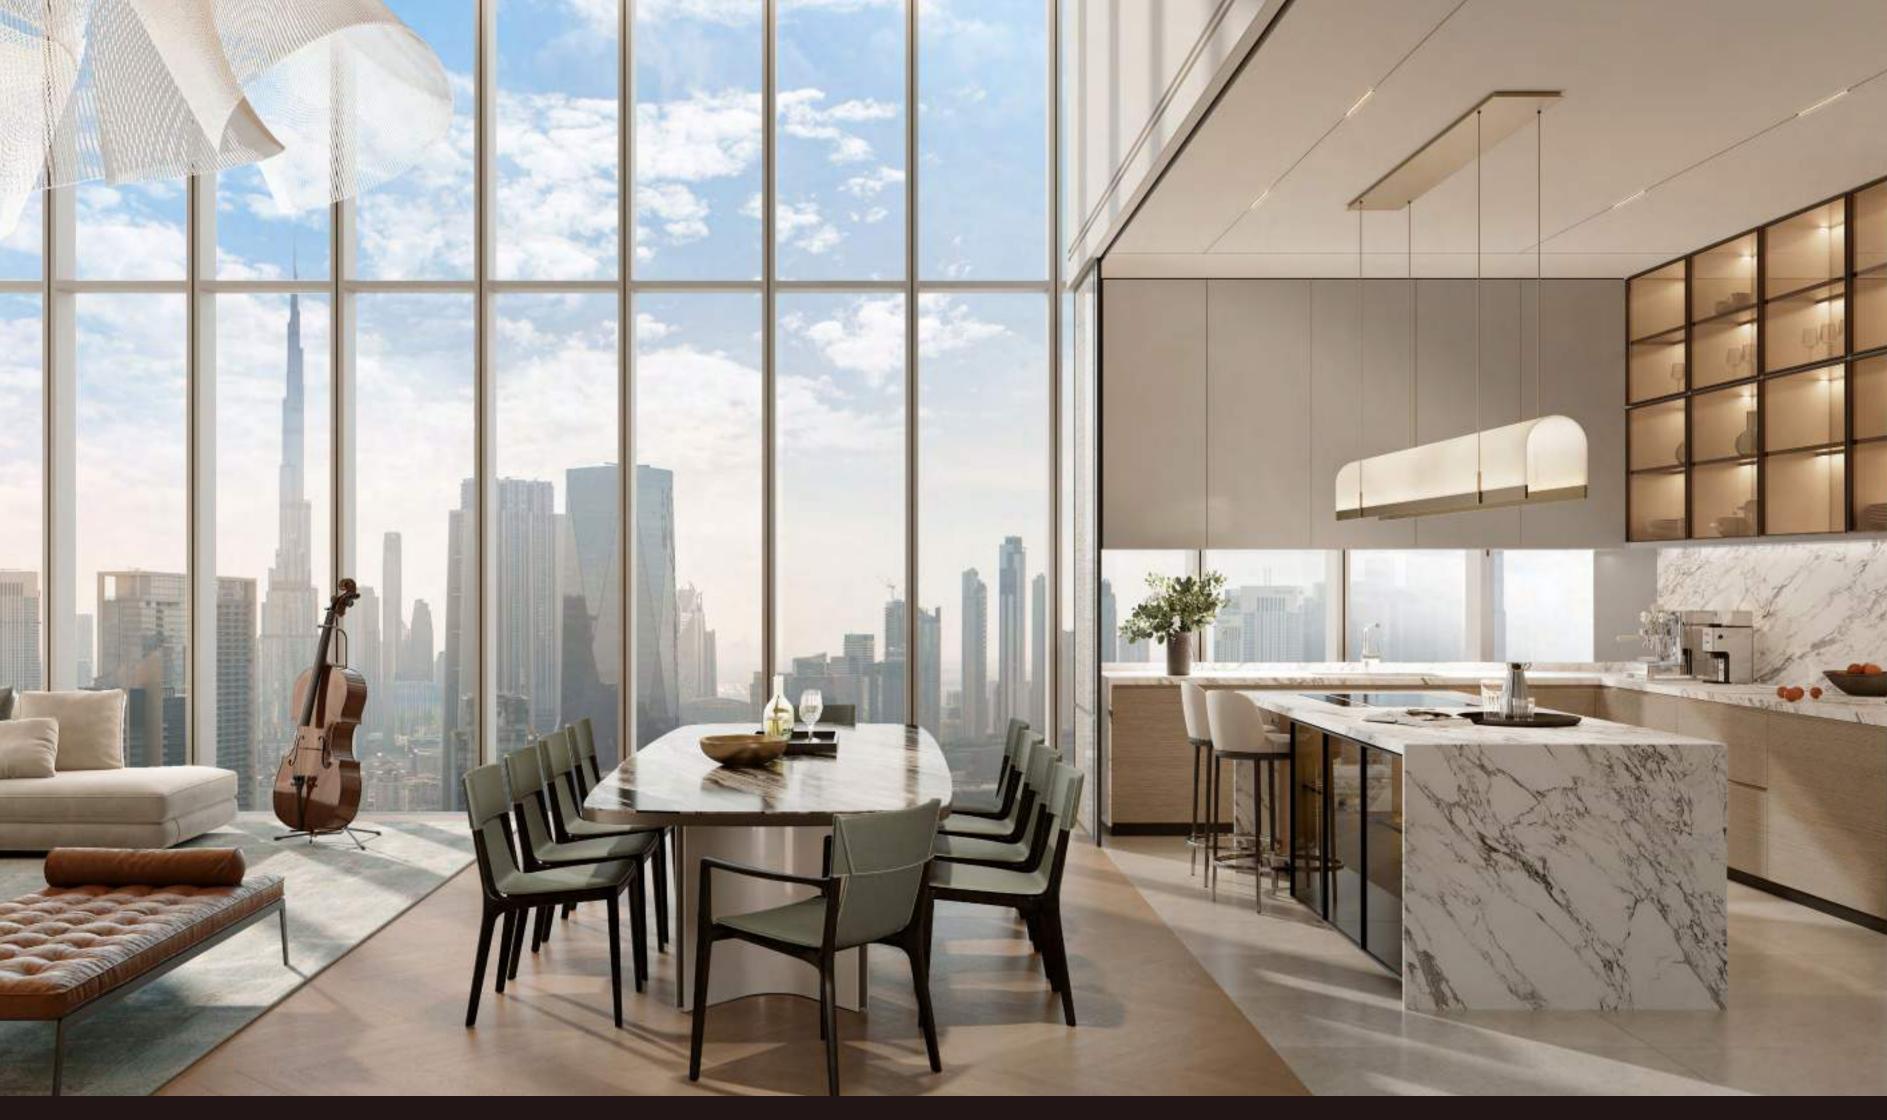

## 3 - B E D R O O MR E S I D E N C E S

The three-bedroom residences speak to a life of elevated sophistication. Expansive living and kitchen areas are framed by soaring double-height ceilings and wrapped in floor-to-ceiling glass, capturing uninterrupted views of the city skyline. The master bedroom features a walk-in closet, spacious balcony and a private sanctuary that invites rest and restoration. Elegant bathrooms, accented with timeless fixtures and natural textures, offer a sense of calm and comfort.

LIVING, DINING & KITCHEN

LIVING ROOM

MASTER BEDROOM

MASTER BATHROOM