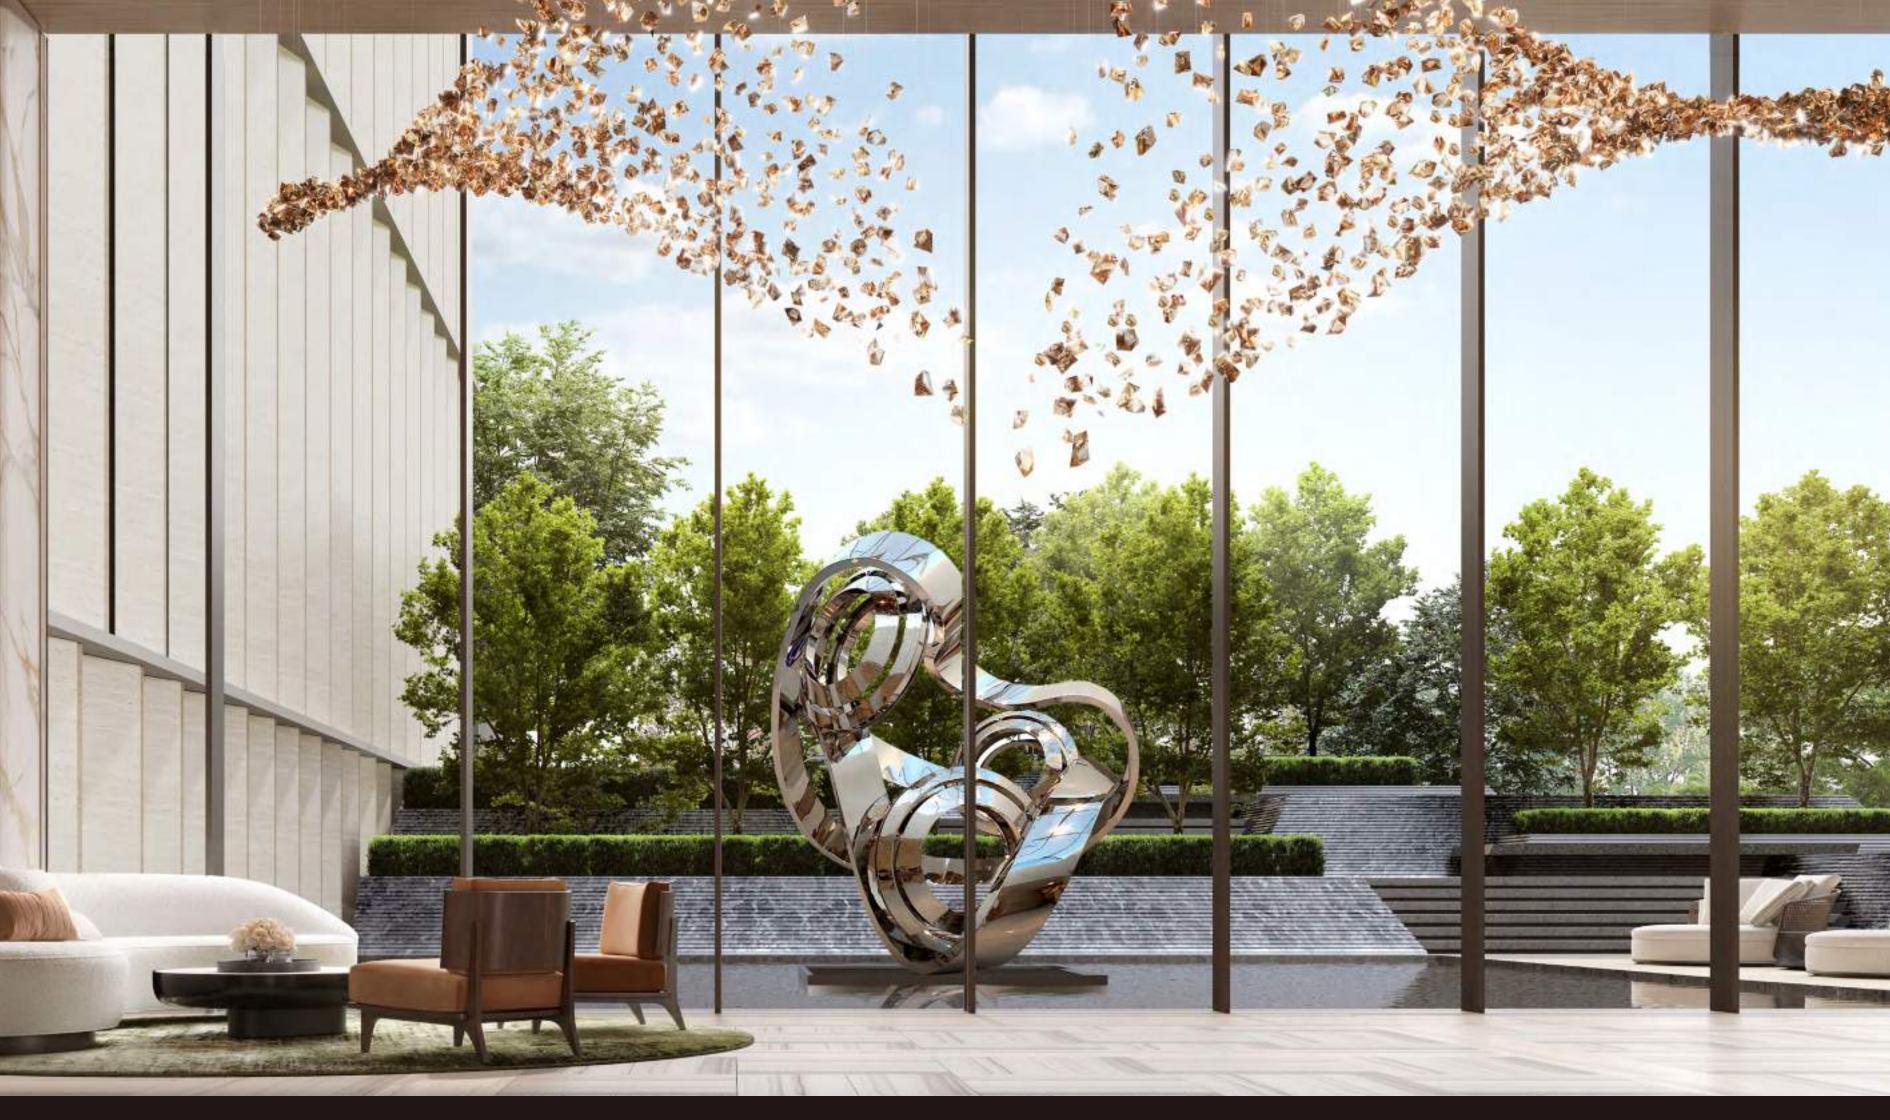

## L O B B Y

A sense of grandeur greets you the moment you arrive. The double-height lobby, tranquil garden courtyard, and elegant lounge set the tone for a lifestyle shaped by refinement.

## A PALETTE COMPOSED FOR ELEGANCE

A thoughtfully curated palette defines each space with quiet sophistication. The interior design exudes warmth, with caramel-toned accents, premium marble, and understated wood finishes adding depth and subtle richness. Clean lines shape the architectural flow, while fluted glass details introduce a sense of lightness and texture. A tone-on-tone foundation, grounded by a refined mix of stone and timber, creates a perfect balance.