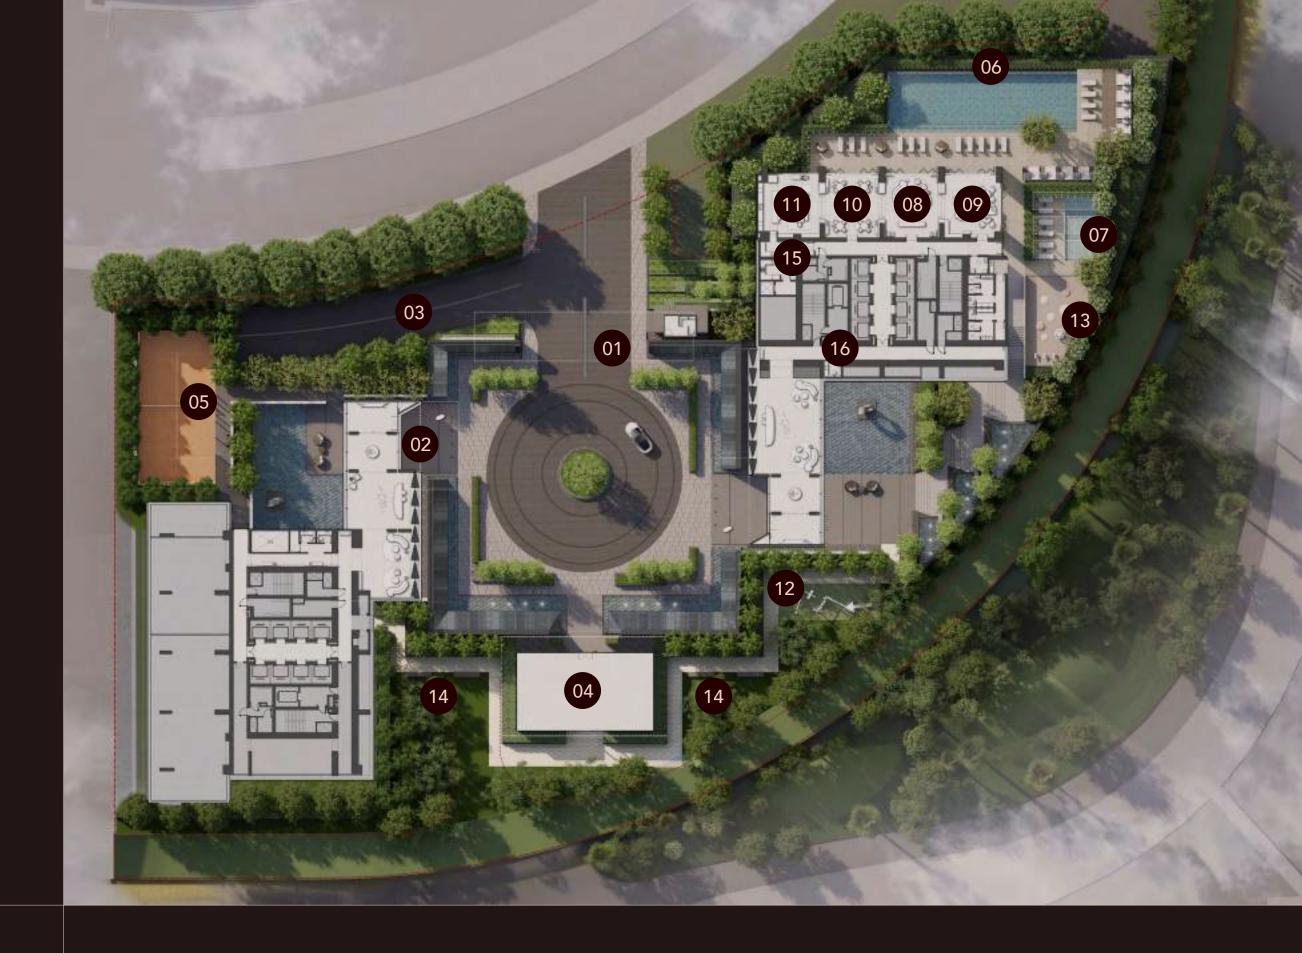

## GARDEN-LEVEL AMENITIES

- 01 ENTRANCE
- 02 ARRIVAL TOWER LOBBY LOUNGE
- 03 CAR PARK ACCESS
- 04 RESTAURANT
- 05 PADDLE COURT
- 06 ADULTS POOL
- 07 KIDS' POOL
- 08 SOCIAL HALL
- 09 MULTI-PURPOSE SPACE
- 10 DINING/EVENT
- 11 OPEN KITCHEN/EVENT
- 12 PLAYGROUND
- 13 SPLASH PLAYGROUND
- 14 PET LAWN
- 15 BACK-OF-HOUSE ACCESS
- 16 POWDER ROOM