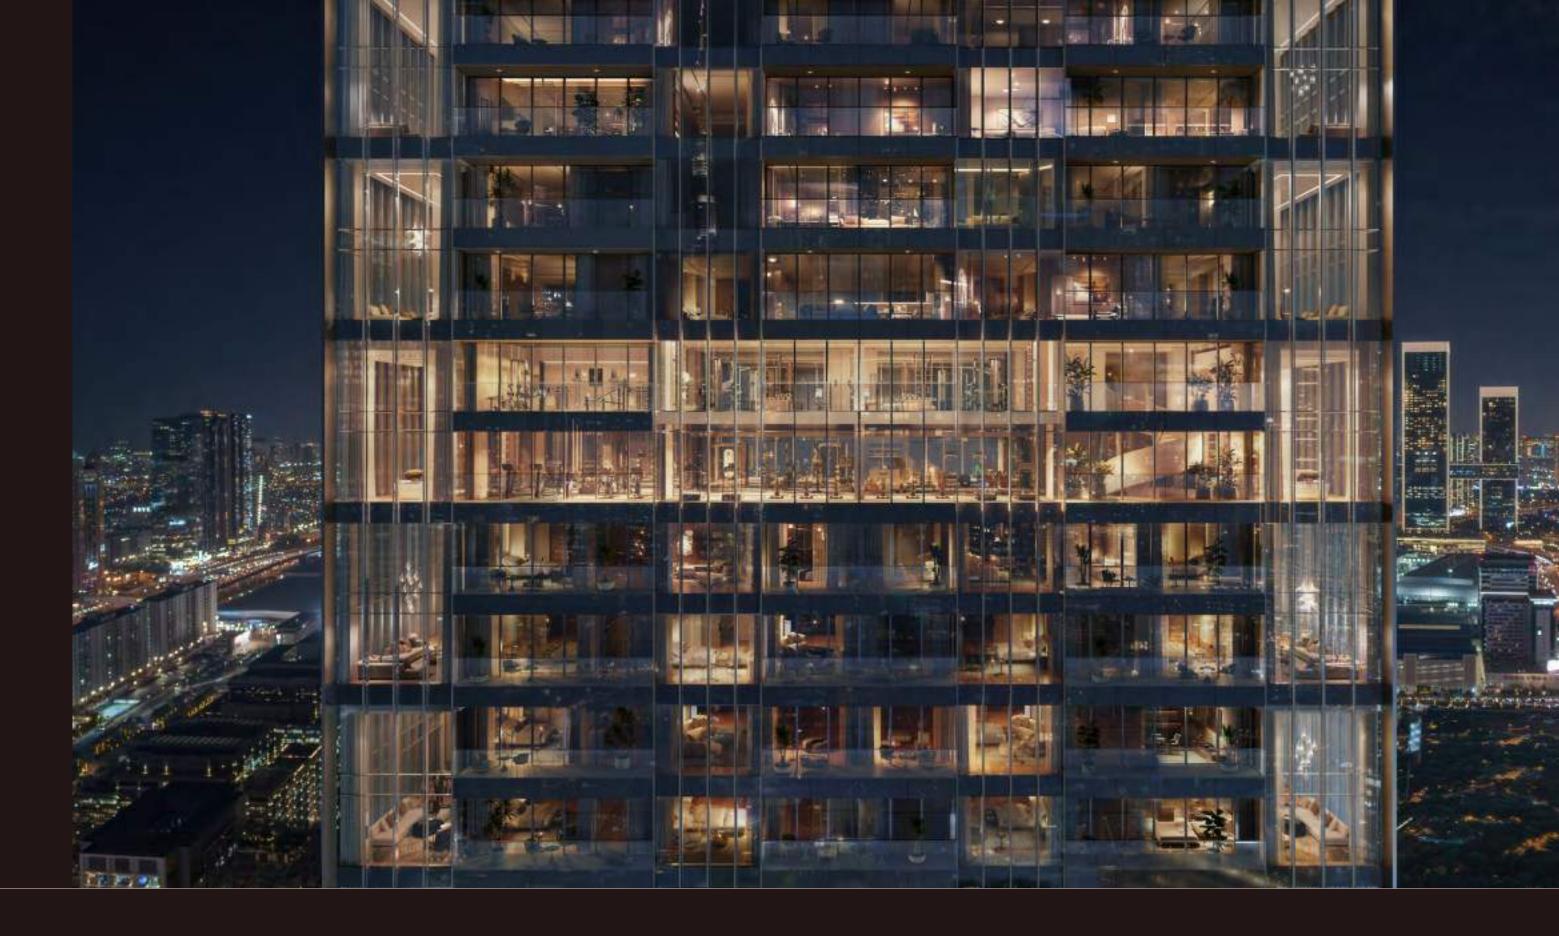

With its cantilevered structure appearing to float, Jumeirah Residences Emirates Towers is a masterful expression of elevation. Distinctive and meticulously crafted, it offers a home for those who seek something truly exceptional.

## A WORLD-R E N O W N E D ARCHITECTURAL S I G N A T U R E

These bespoke residences make a powerful impression on Dubai's evolving skyline. Perched on near-invisible stilts, the architecture achieves a striking balance of form and function, designed to complement and enhance the living experience.