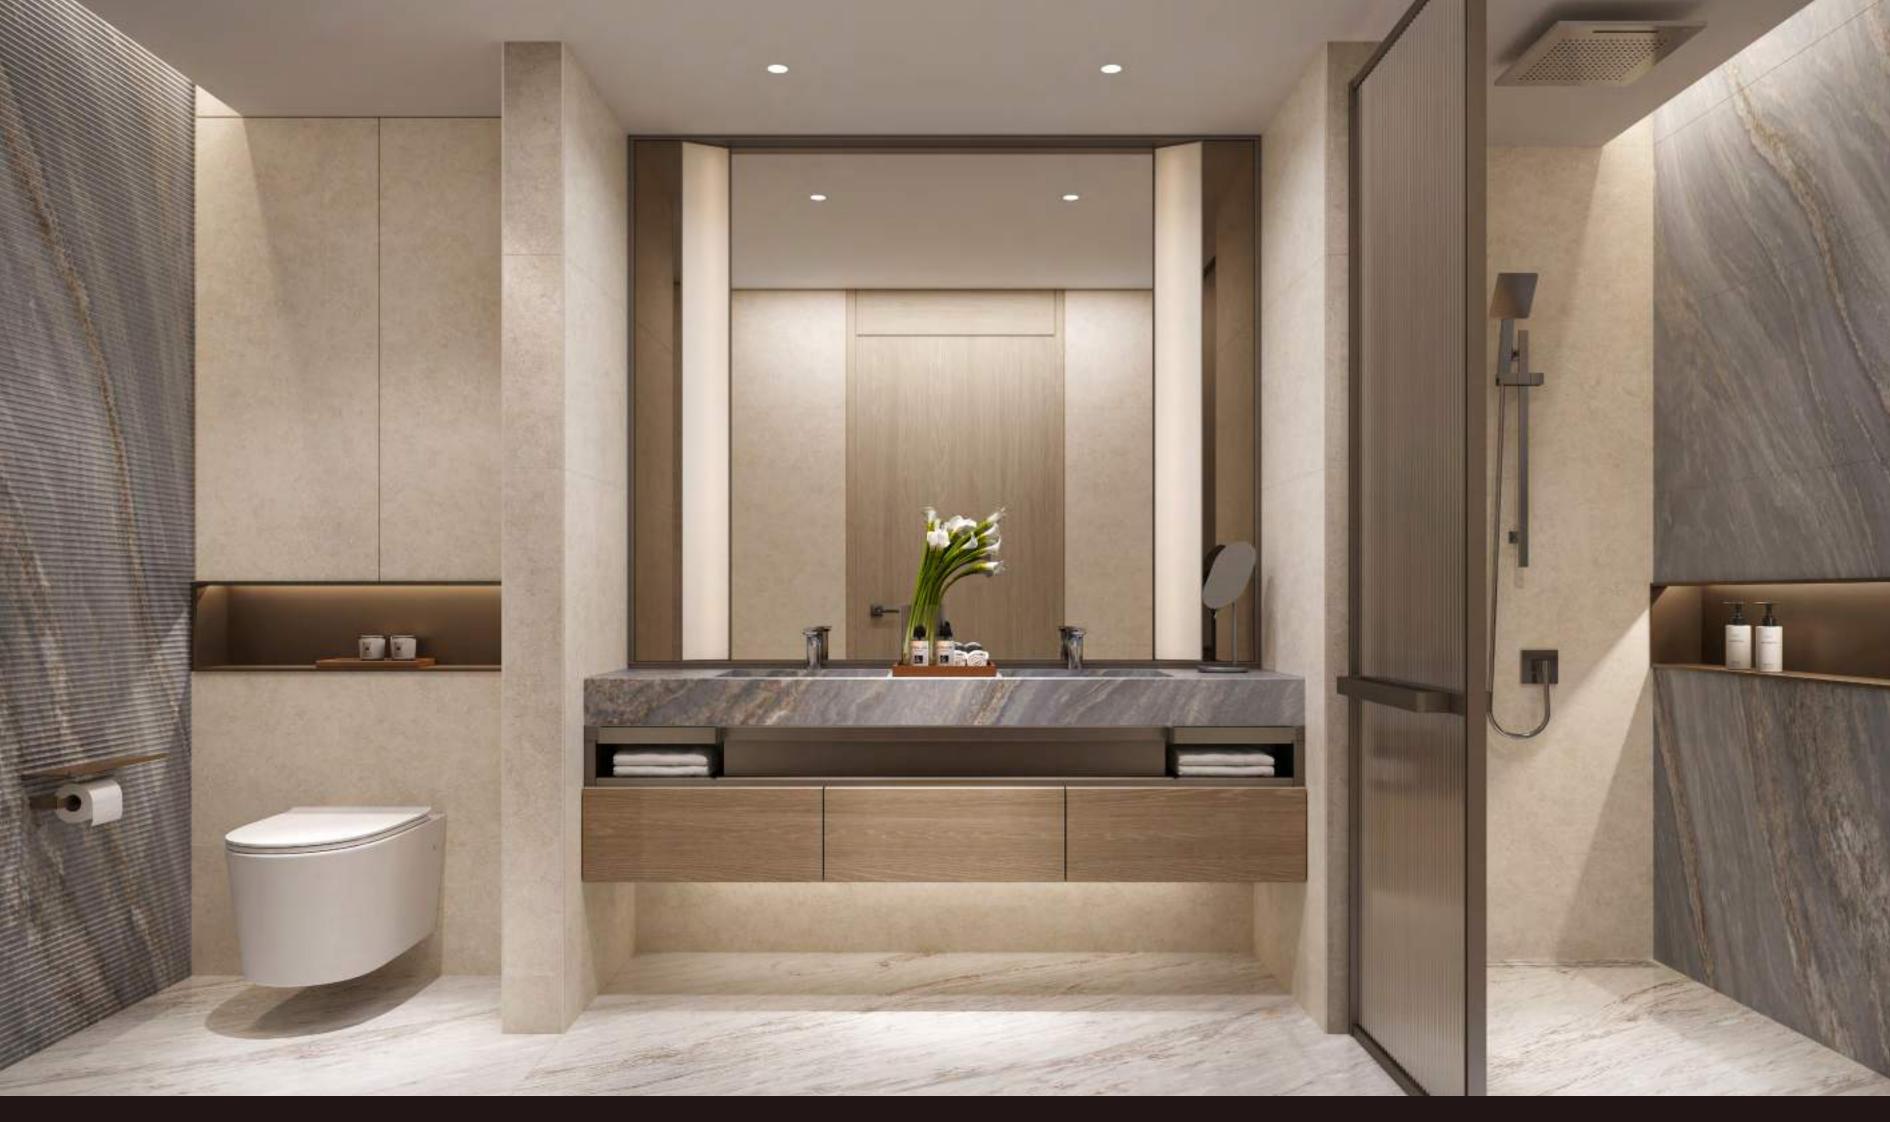

## 3 - B E D R O O MR E S I D E N C E S

The three-bedroom residences speak to a life of elevated sophistication. Expansive living and kitchen areas are framed by soaring double-height ceilings and wrapped in floor-to-ceiling glass, capturing uninterrupted views of the city skyline. The master bedroom features a walk-in closet, spacious balcony and a private sanctuary that invites rest and restoration. Elegant bathrooms, accented with timeless fixtures and natural textures, offer a sense of calm and comfort.

LIVING, DINING & KITCHEN

LIVING ROOM

MASTER BEDROOM

MASTER BATHROOM