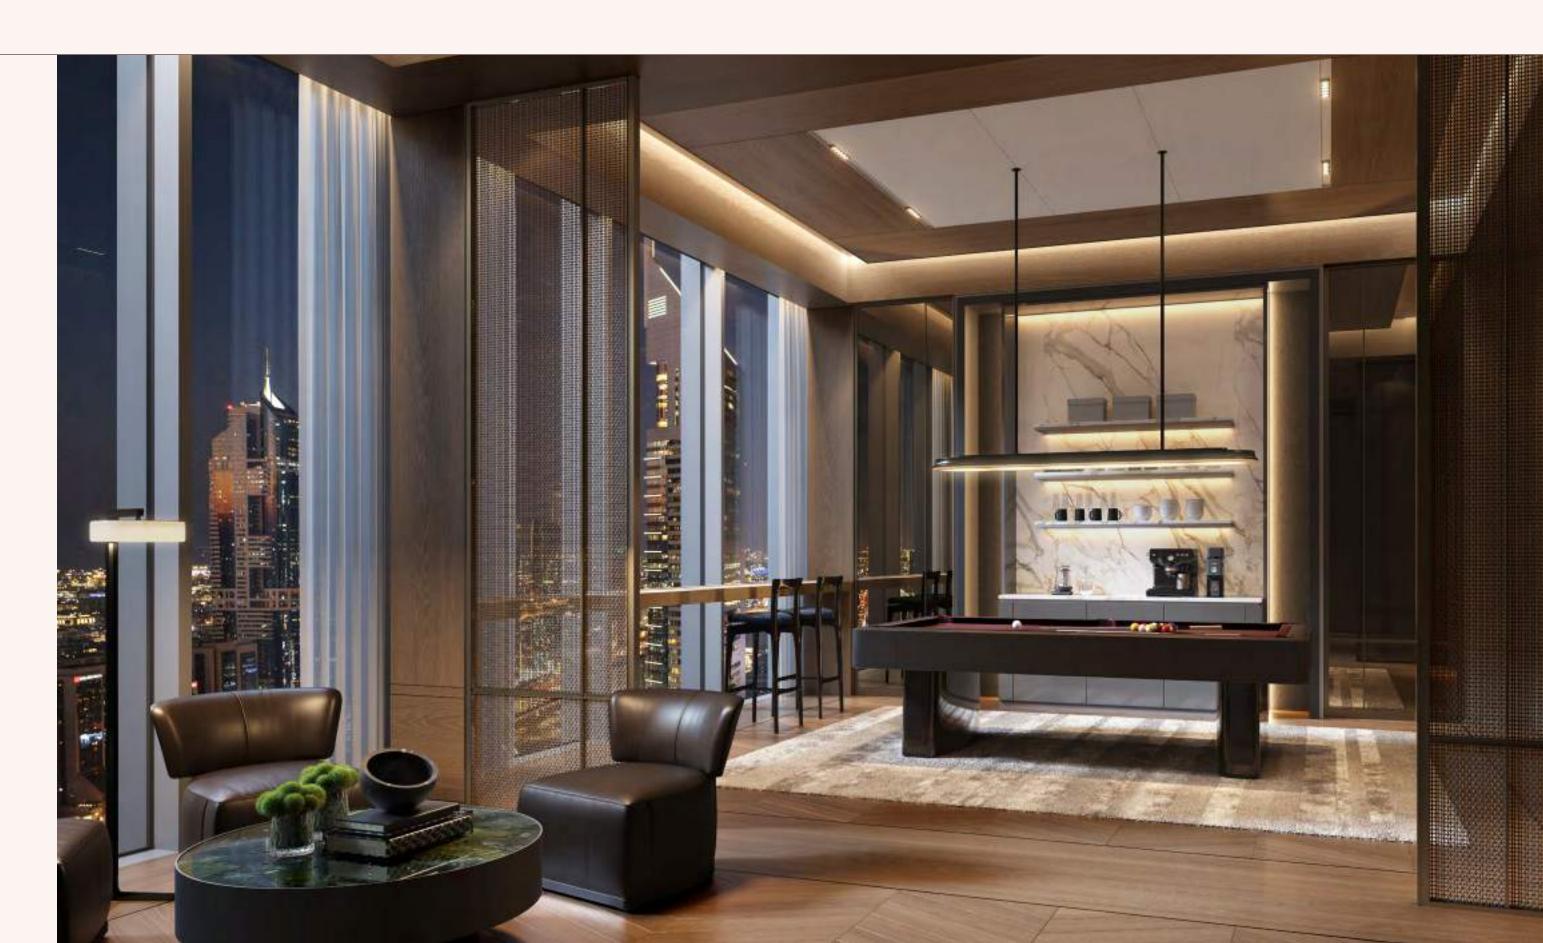

### 

Framed by extraordinary views from the top of the tower, the game corner offers a relaxed yet refined setting for downtime. With a pool table, plush lounge seating and an atmosphere designed for connection, it is the perfect place to unwind and entertain.