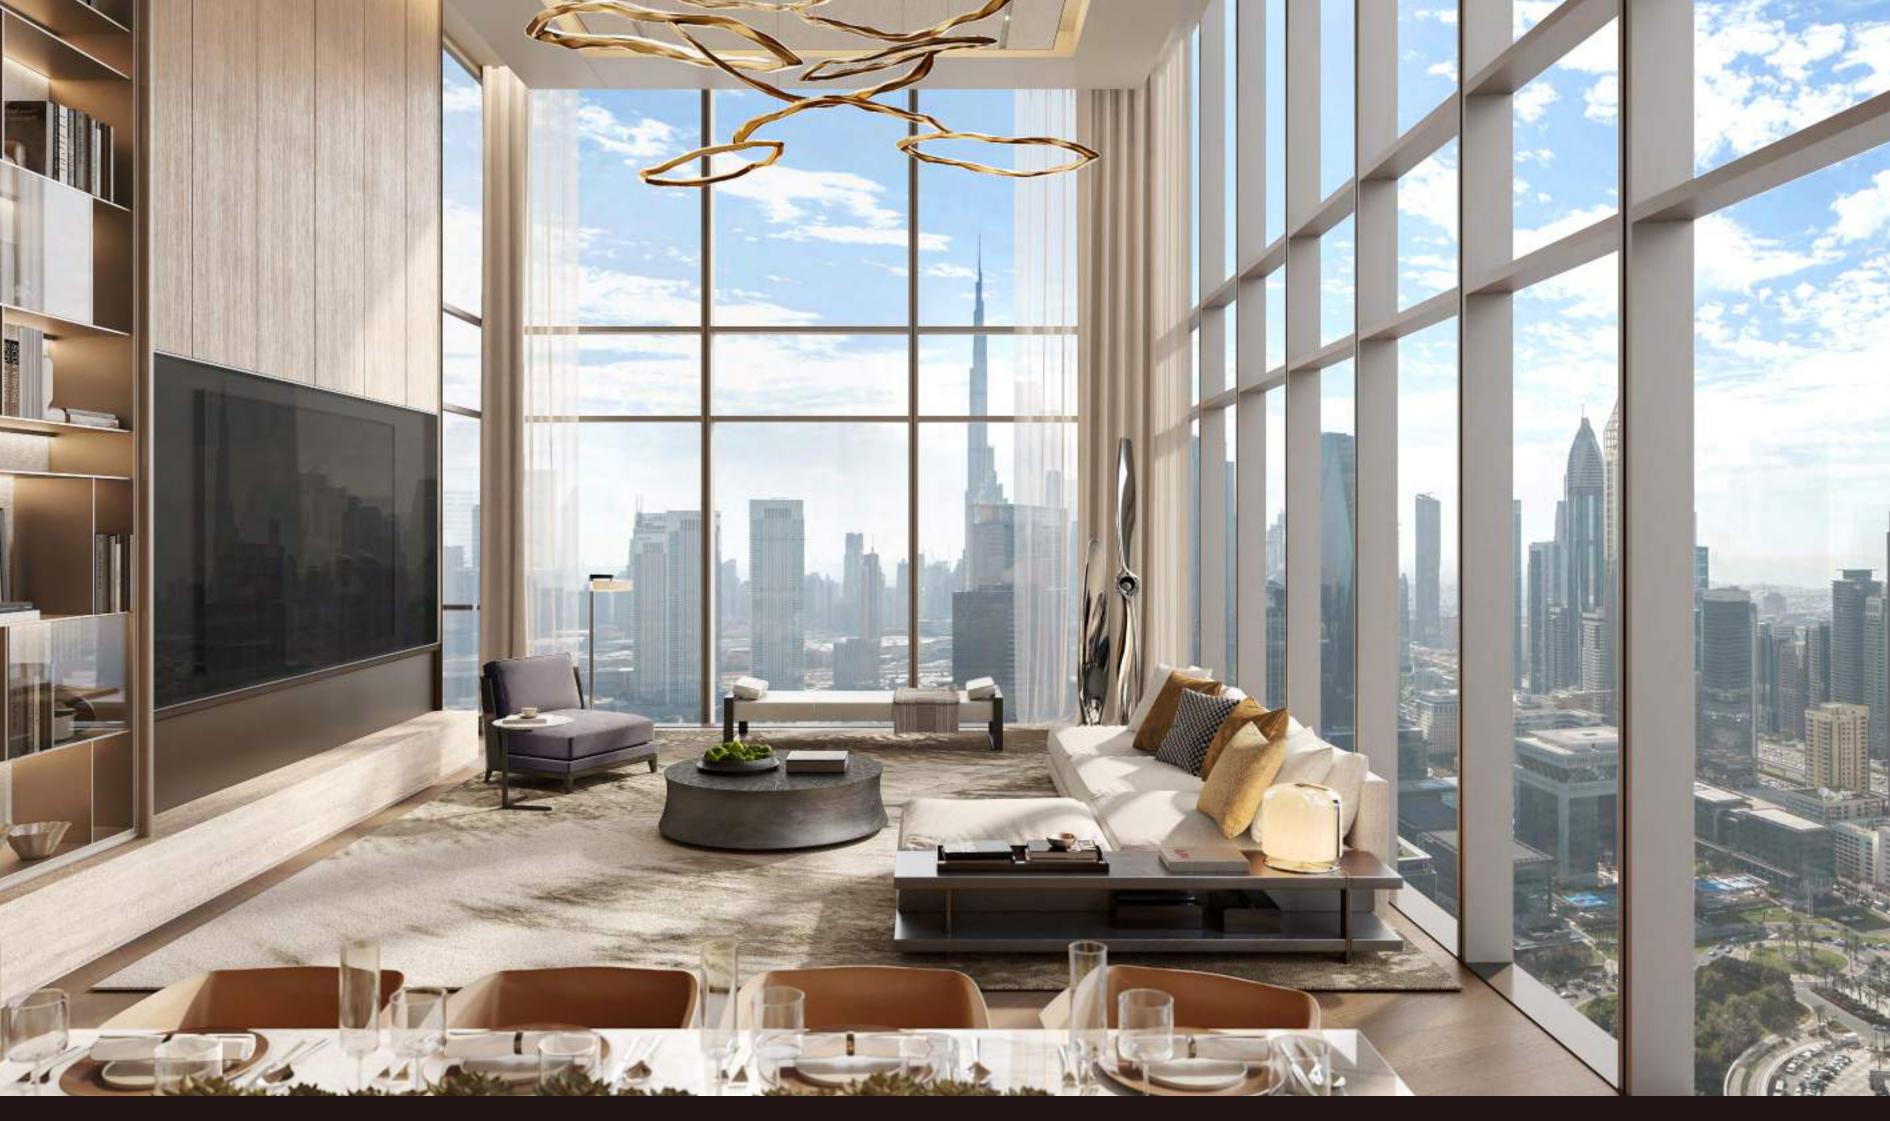

## 3 - B E D R O O MR E S I D E N C E S

The three-bedroom residences speak to a life of elevated sophistication. Expansive living and kitchen areas are framed by soaring double-height ceilings and wrapped in floor-to-ceiling glass, capturing uninterrupted views of the city skyline. The master bedroom features a walk-in closet, spacious balcony and a private sanctuary that invites rest and restoration. Elegant bathrooms, accented with timeless fixtures and natural textures, offer a sense of calm and comfort.

LIVING, DINING & KITCHEN

LIVING ROOM

MASTER BEDROOM

MASTER BATHROOM