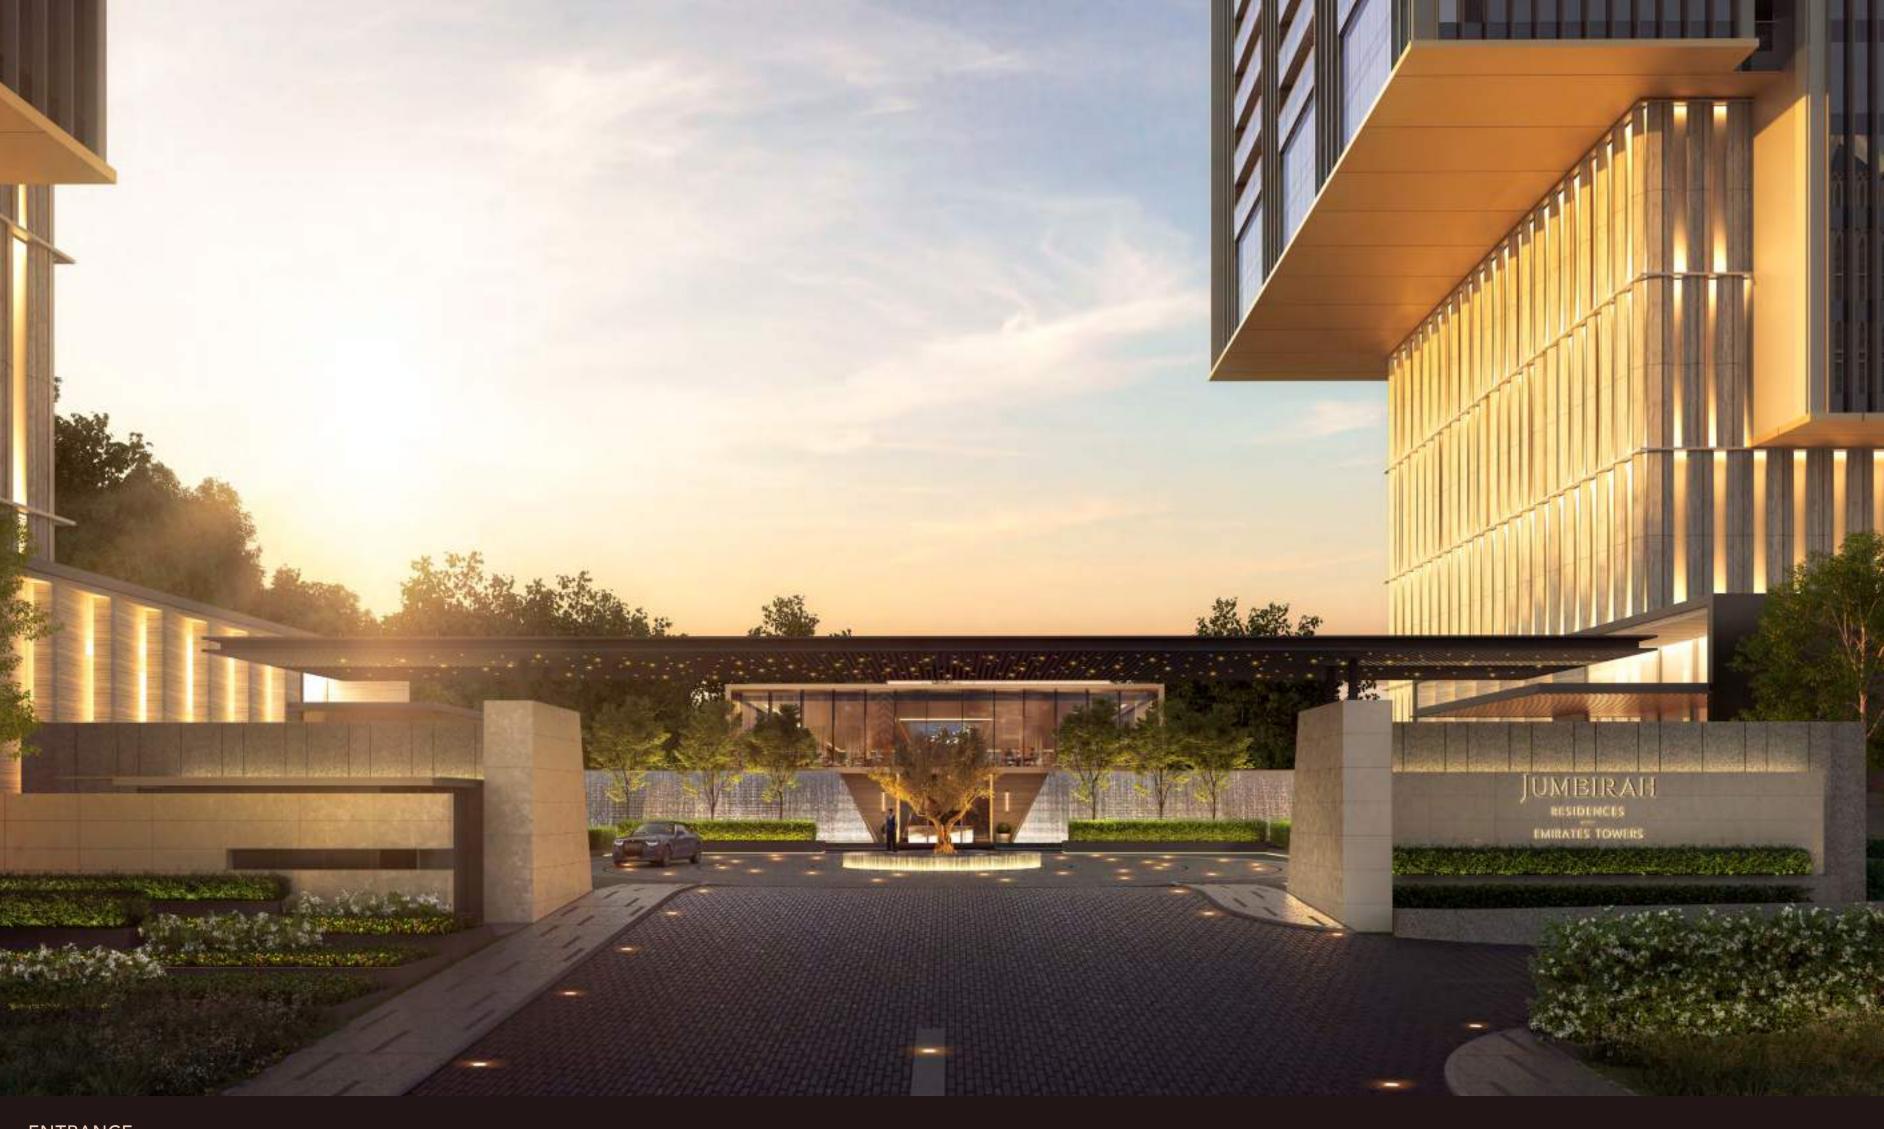

## ARRIVAL

Sheltered beneath a striking cantilever, the arrival zone offers a grand, warm welcome. The private entrance sets a calm, refined tone where the architecture appears to float and time seems to pause.

ENTRANCE

BASEMENT LOBBY