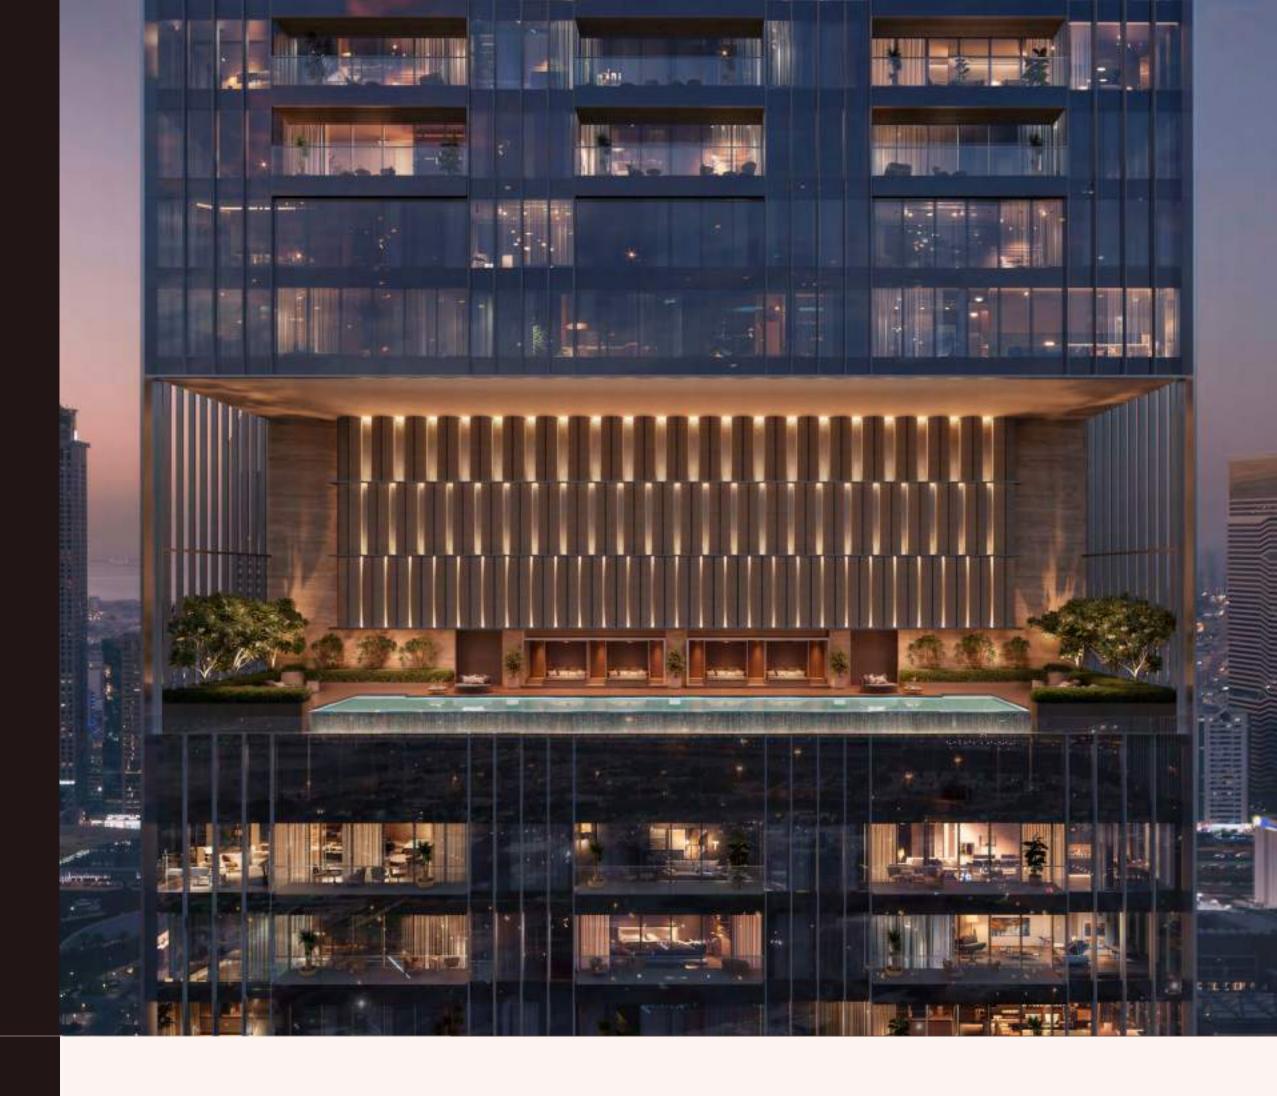

At the top, three exclusive sky terraces elevate daily life with an adultsonly infinity pool, panoramic garden lounges, and a dramatic open-air event terrace — all floating above the city.

With projects in over 80 cities worldwide, their vision balances sculptural form, refined craft and deep environmental care.

#### SKY AMENITIES

 $\begin{array}{cccc} S & K & Y \\ P & O & O & L \end{array}$ 

Suspended high above the city, the adults-only infinity pool and terrace offer panoramic views in every direction. Sunlit daybeds, private cabanas, and an inviting poolside lounge create a space that elevates both mind and mood. For added ease, a dedicated toddlers' club on the same level provides a safe, playful environment just steps away.

#### SKY TERRACE

Host gatherings framed by skyline views in this intimate setting suspended above the city. The private sky terrace offers the perfect blend of exclusivity and dramatic perspective. Lounge seating, water features, and curated greenery create a natural rhythm, completing the sense of escape.