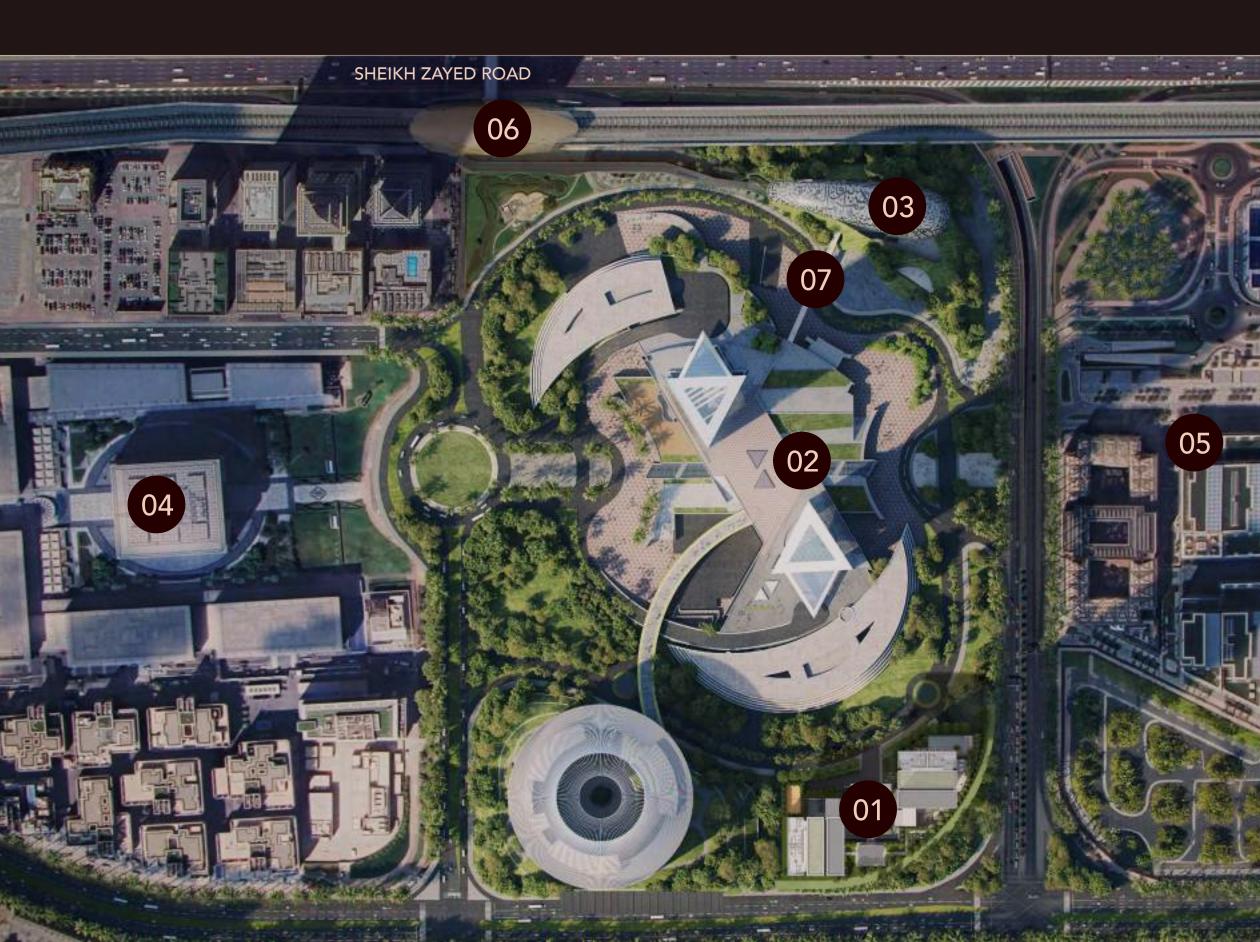

### 01 JUMEIRAH RESIDENCES EMIRATES TOWERS

- 02 JUMEIRAH EMIRATES TOWERS
- 03 MUSEUM OF THE FUTURE
- 04 DIFC
- 05 ONE CENTRAL
- 06 METRO STATION
- 07 PEDESTRIAN BRIDGE