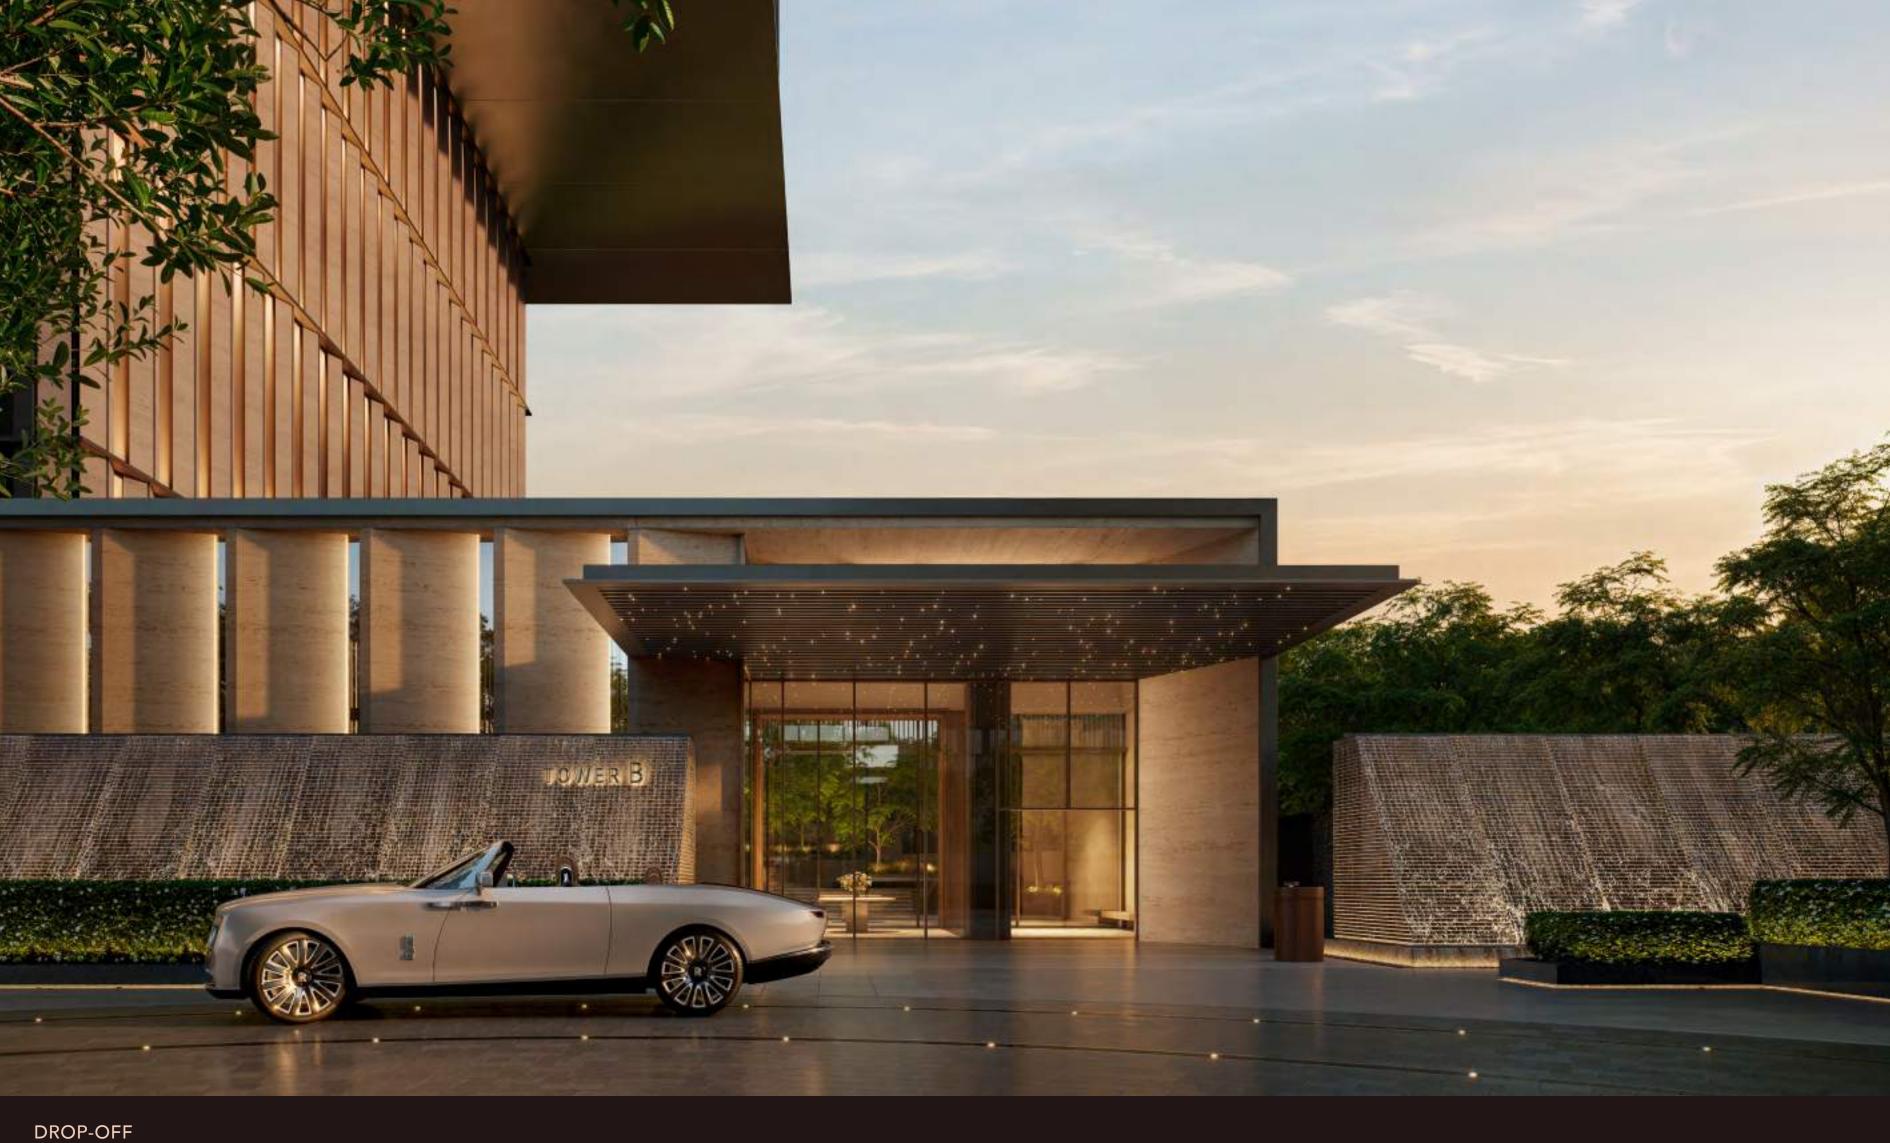

## ARRIVAL

Sheltered beneath a striking cantilever, the arrival zone offers a grand, warm welcome. The private entrance sets a calm, refined tone where the architecture appears to float and time seems to pause.

ENTRANCE

BASEMENT LOBBY