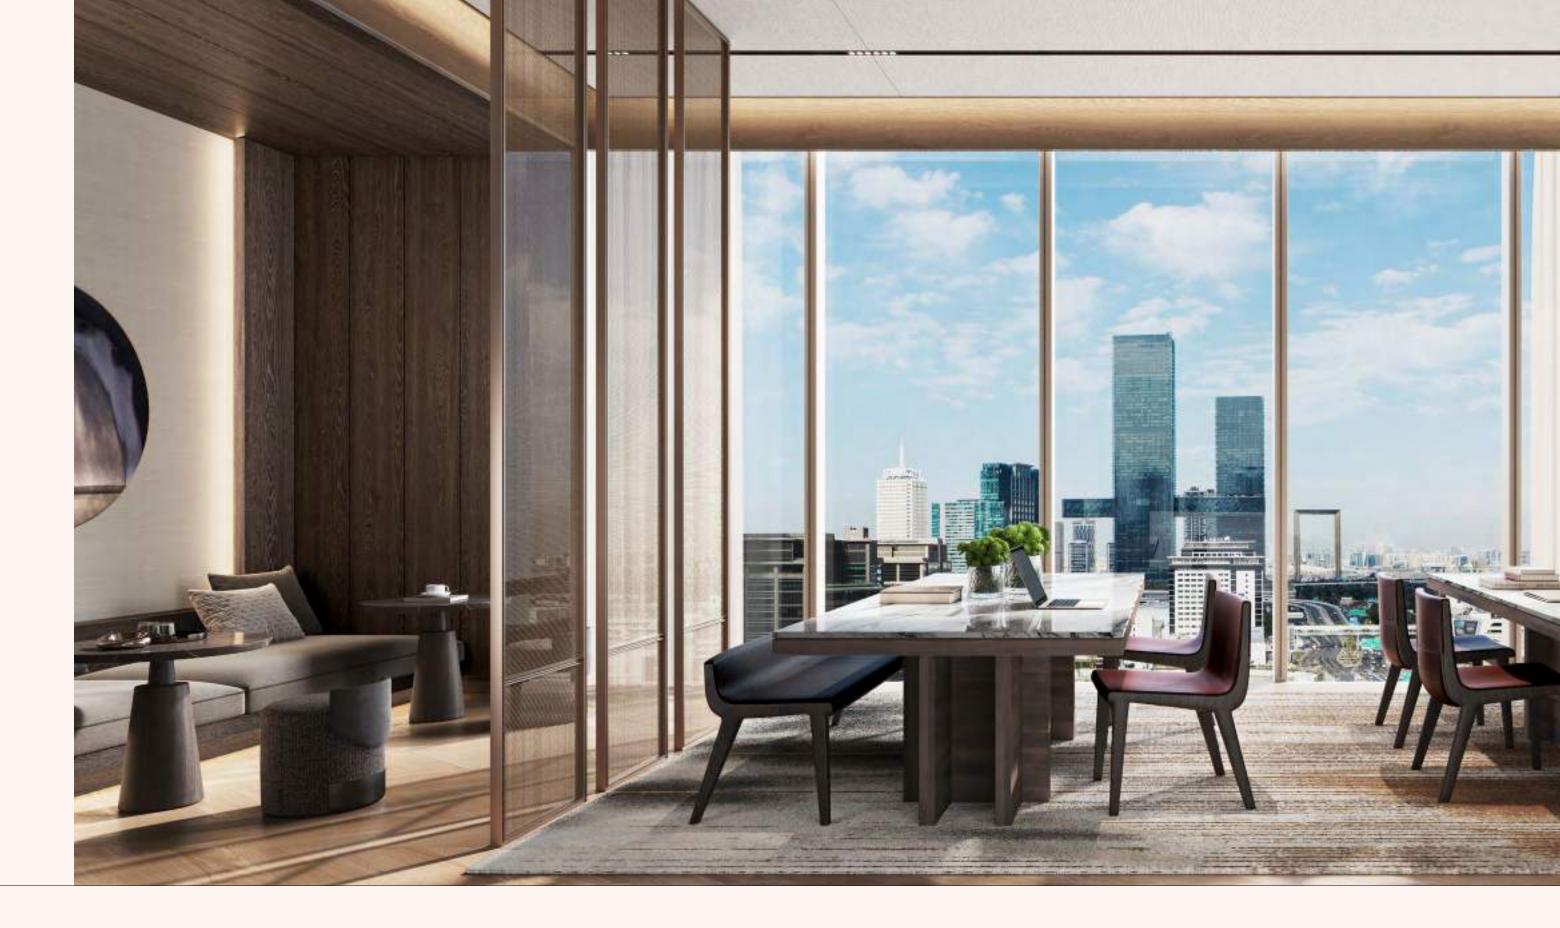

#### CO-WORKING LOUNGE

A dedicated co-working lounge provides room for your ideas to grow. Its professional yet relaxed setting is ideal to seamlessly transition from moment of focus to connecting with like-minded residents.