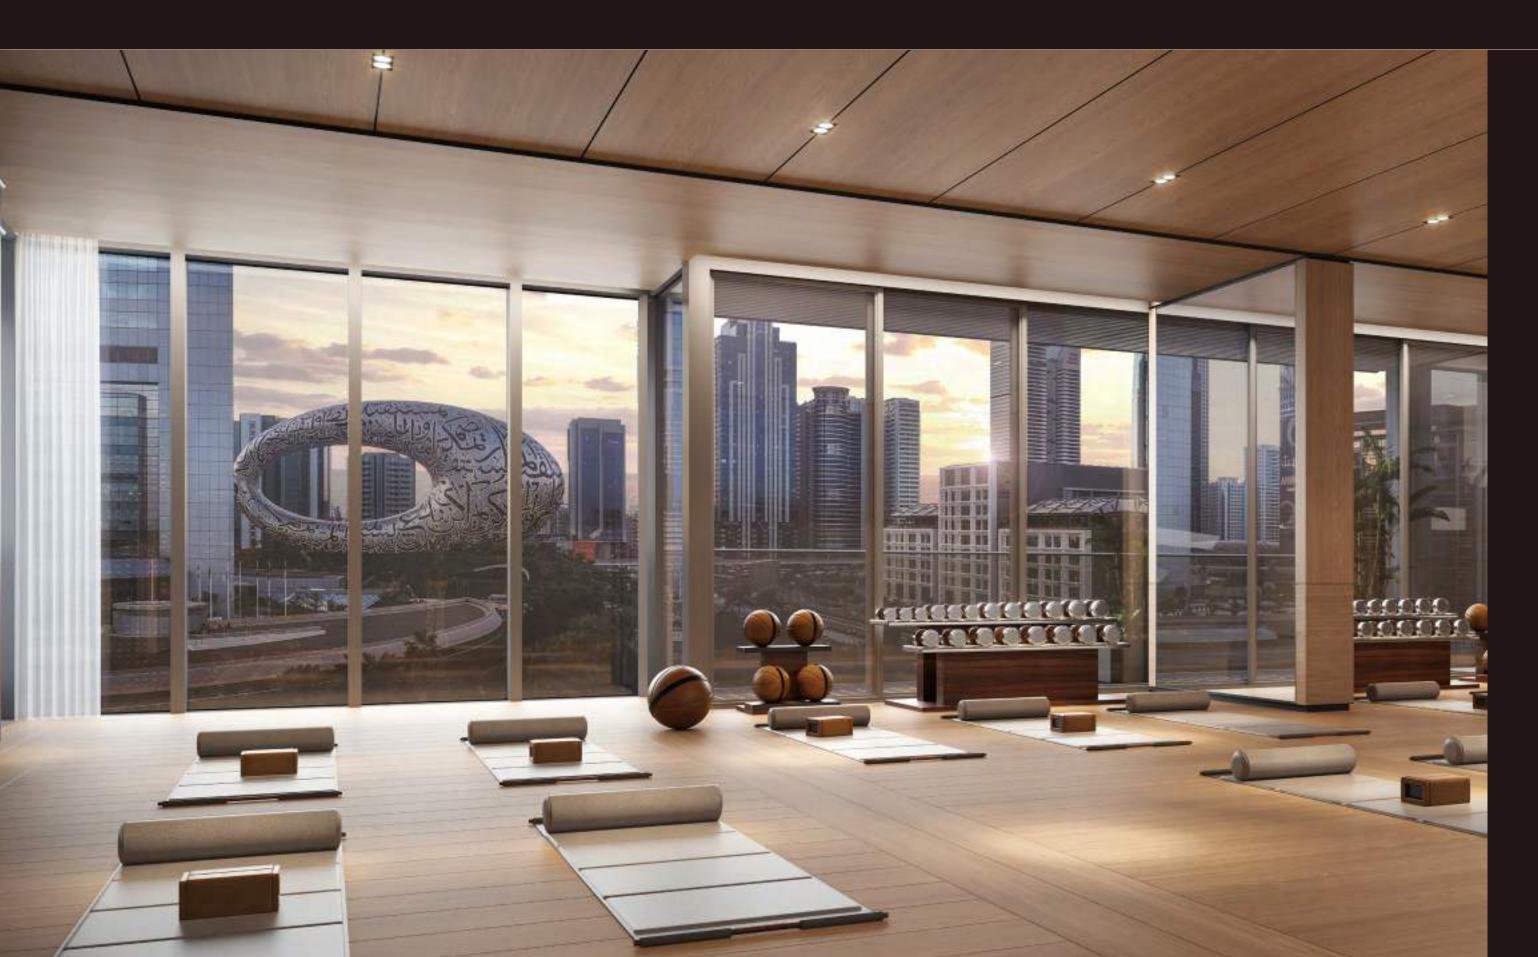

### YOGA & SPINNING STUDIO

The dedicated yoga and spinning studio overlooks the Museum of the Future, bringing light, movement, and inspiration into every session.

SPINNING STUDIO