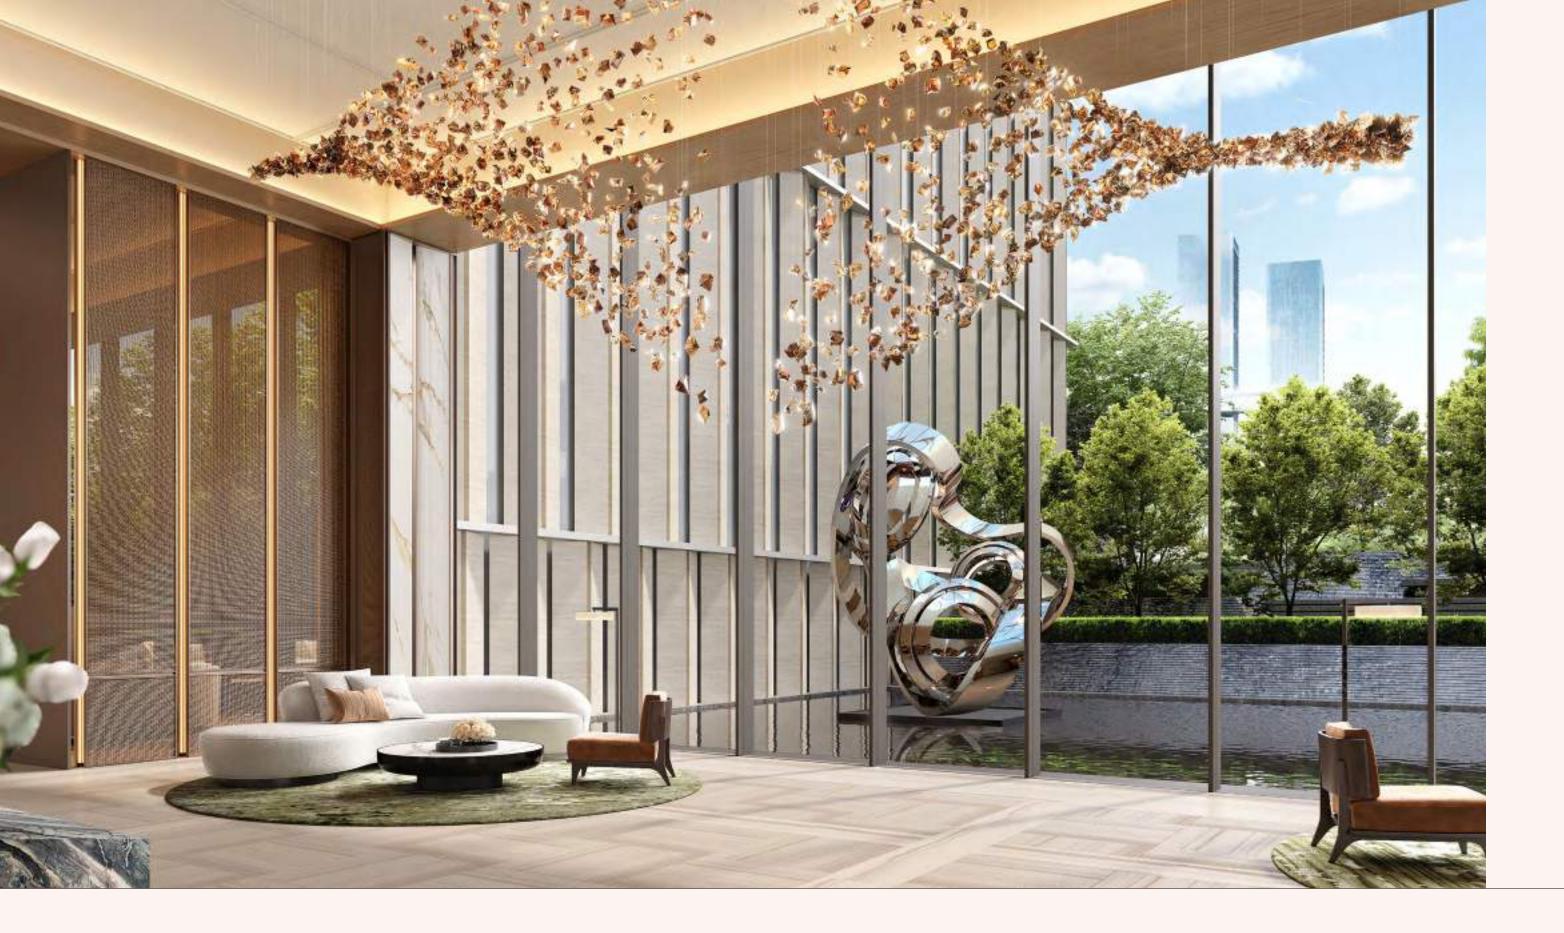

## L O B B Y

A sense of grandeur greets you the moment you arrive. The double-height lobby, tranquil garden courtyard, and elegant lounge set the tone for a lifestyle shaped by refinement.

## A PALETTE COMPOSED FOR ELEGANCE

A thoughtfully curated palette defines each space with quiet sophistication. The interior design exudes warmth, with caramel-toned accents, premium marble, and understated wood finishes adding depth and subtle richness. Clean lines shape the architectural flow, while fluted glass details introduce a sense of lightness and texture. A tone-on-tone foundation, grounded by a refined mix of stone and timber, creates a perfect balance.