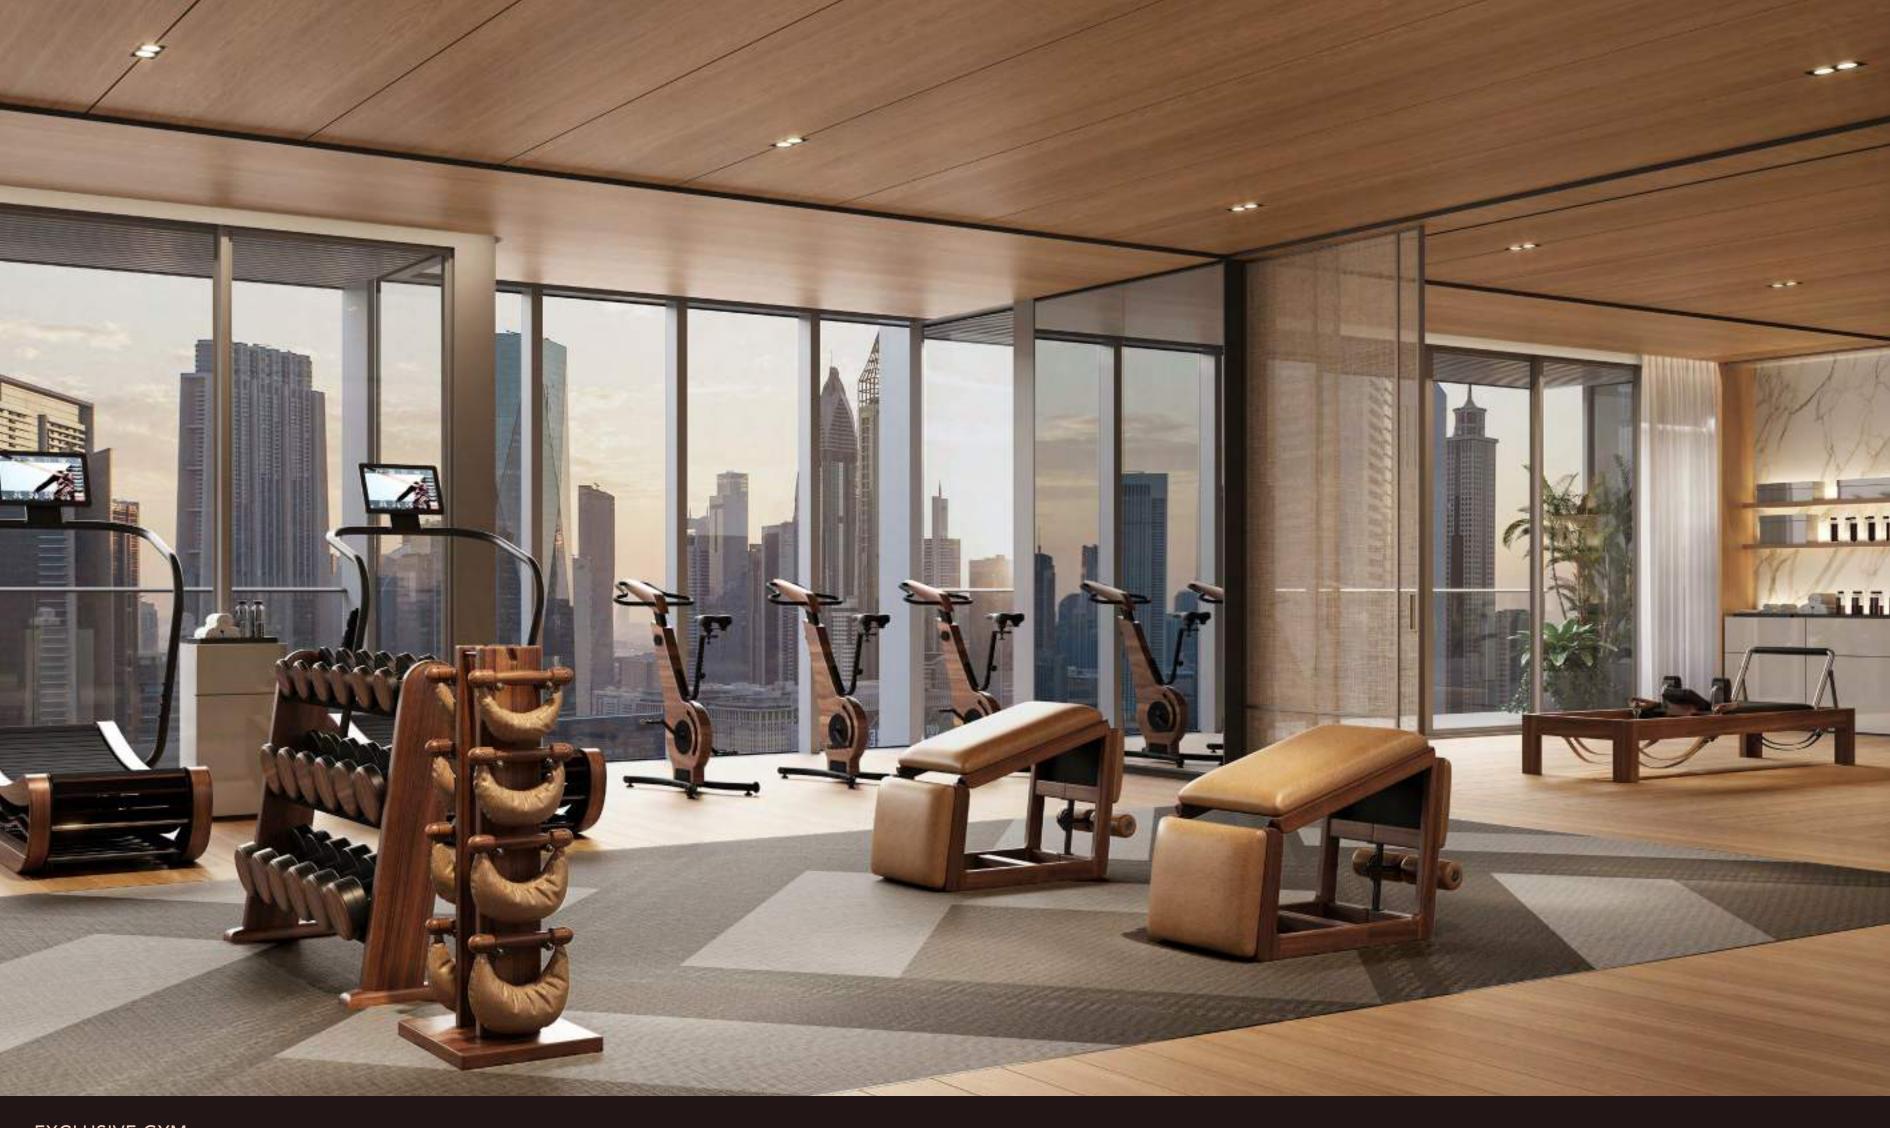

#### WELLNESS CLUB

The wellness club includes spa suites, saunas, and a fully equipped gym, all seamlessly connected to the sky pool and elevated by panoramic views. A dedicated nail studio adds to the offering, while a separate fitness floor ensures enhanced privacy for residents of select three- and four-bedroom homes.

TREATMENT ROOM

GYM RECEPTION

EXCLUSIVE GYM