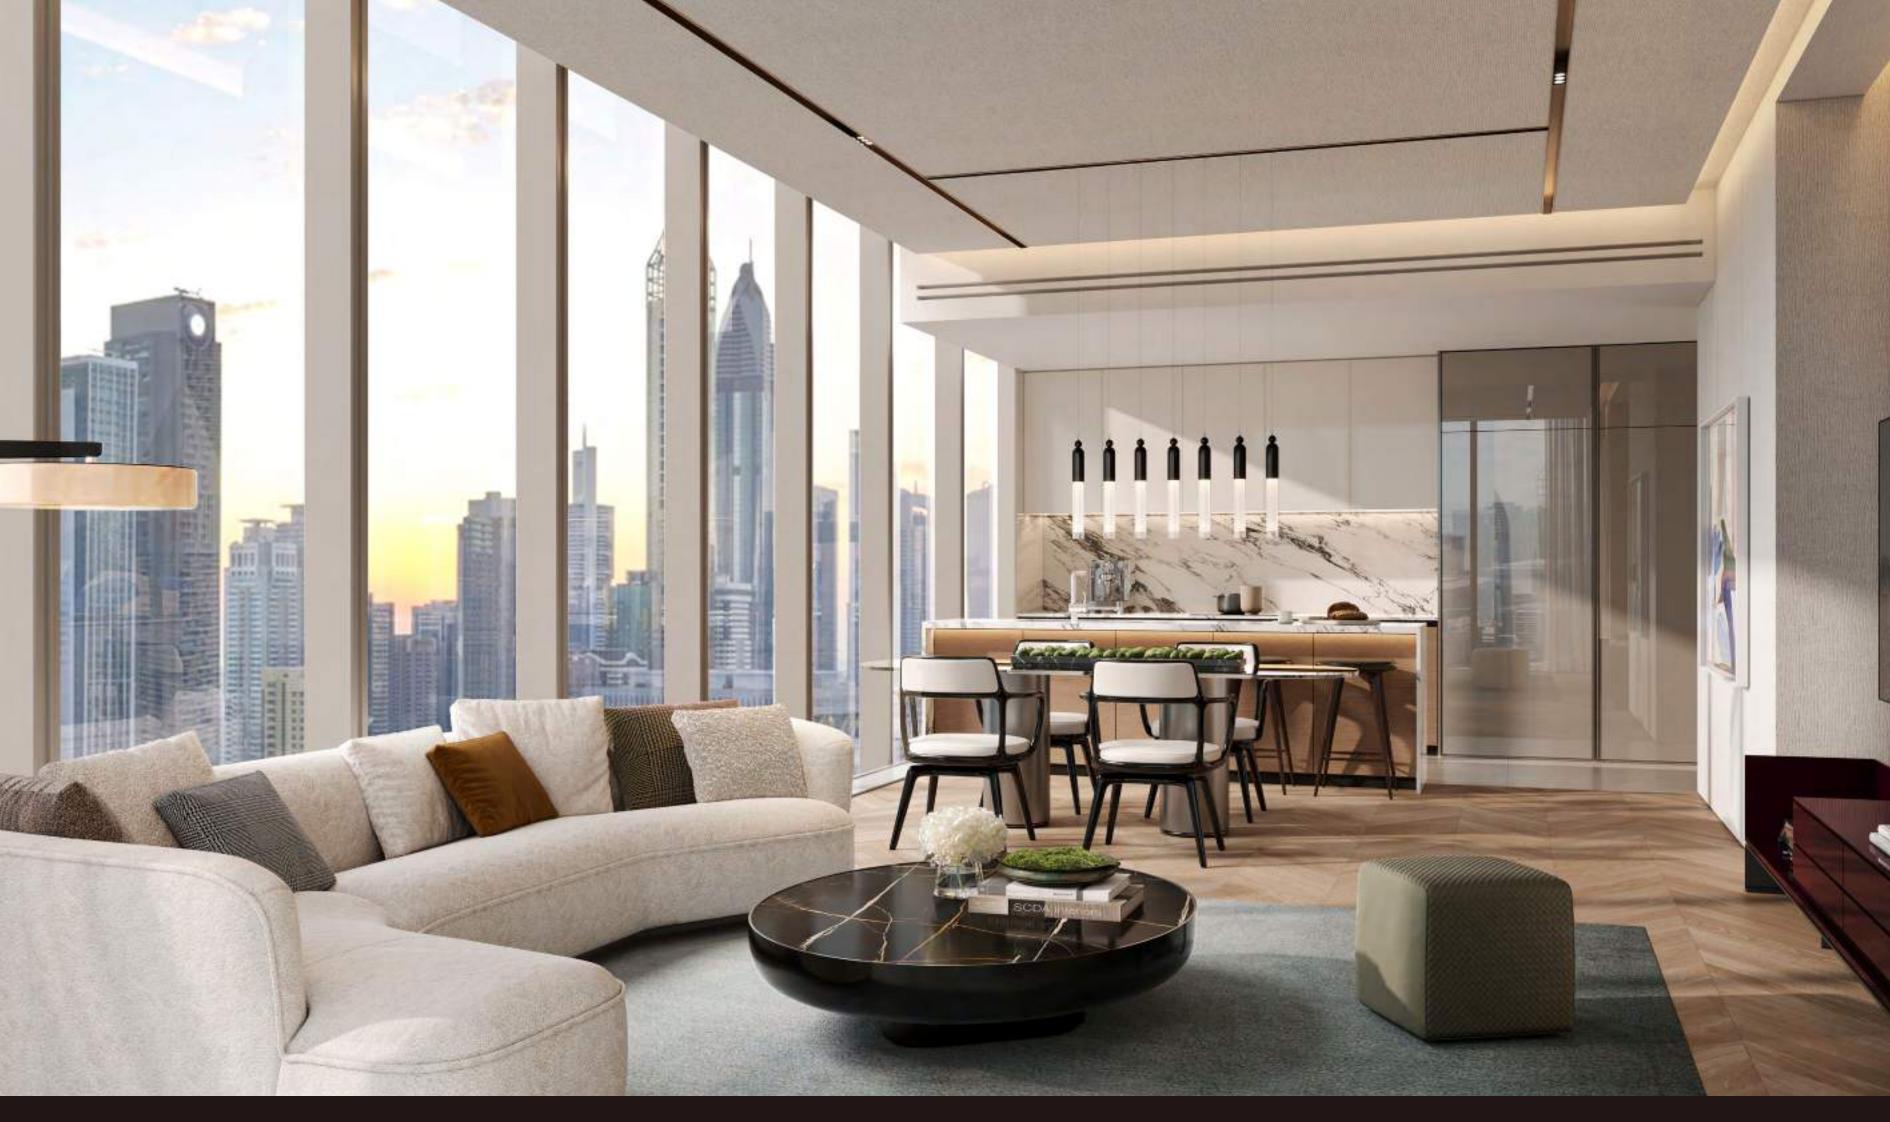

#### 2 - B E D R O O M R E S I D E N C E S

The two-bedroom residences are designed to balance private retreat and shared living. Spacious living and dining areas flow into a modern, fully equipped kitchen, complete with sophisticated finishes and integrated appliances. The living room features premium materials and clean architectural detailing that set a polished tone throughout.

LIVING & DINING ROOM

LIVING ROOM

TERRACE