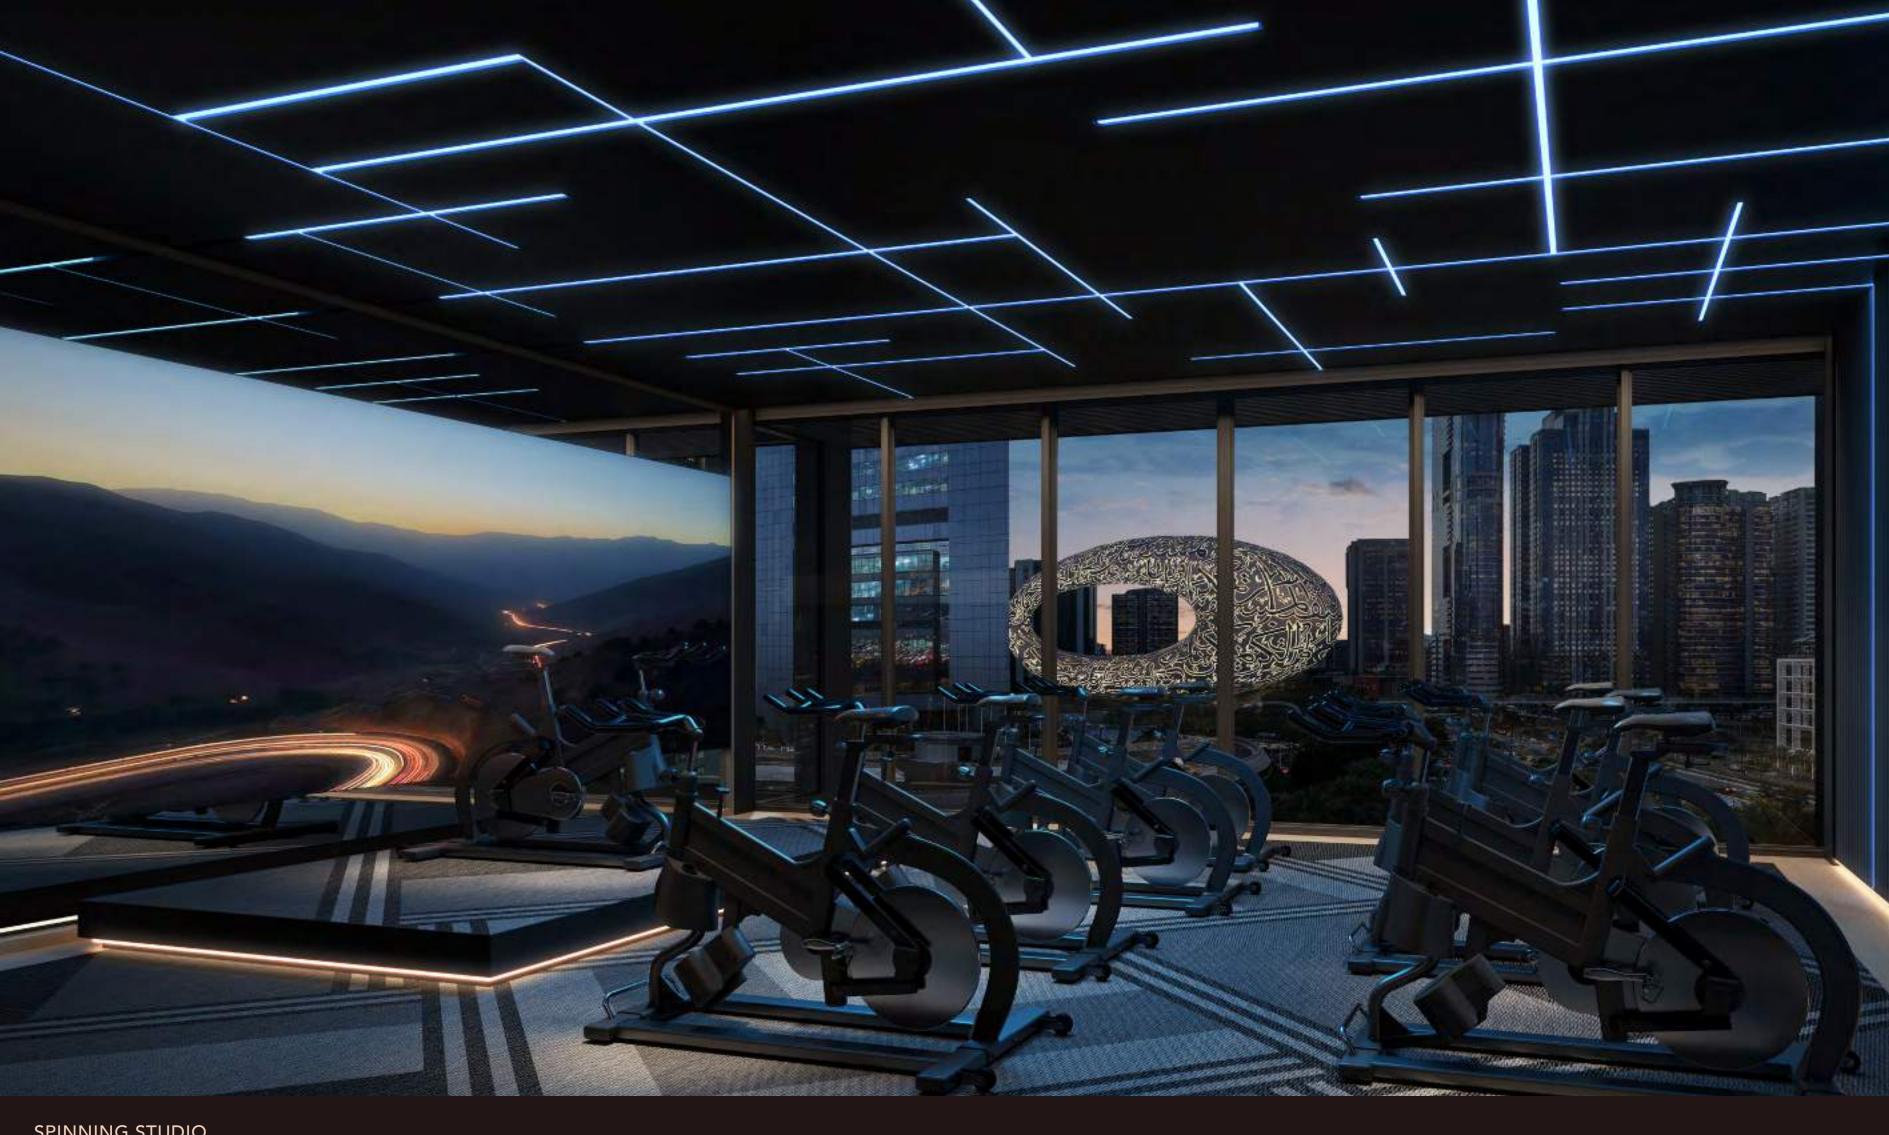

### YOGA & SPINNING STUDIO

The dedicated yoga and spinning studio overlooks the Museum of the Future, bringing light, movement, and inspiration into every session.

SPINNING STUDIO