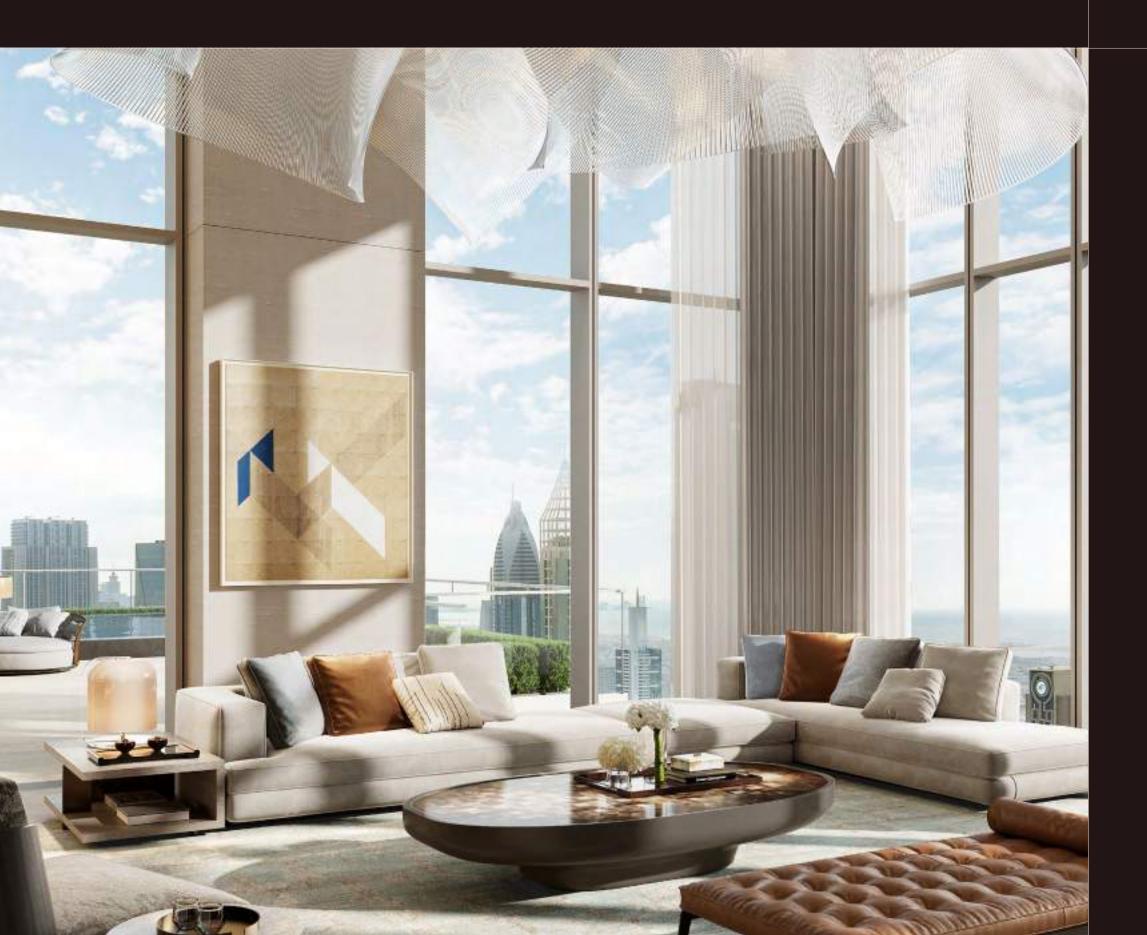

#### 2 - B E D R O O M R E S I D E N C E S

The two-bedroom residences are designed to balance private retreat and shared living. Spacious living and dining areas flow into a modern, fully equipped kitchen, complete with sophisticated finishes and integrated appliances. The living room features premium materials and clean architectural detailing that set a polished tone throughout.

LIVING & DINING ROOM

LIVING ROOM

TERRACE