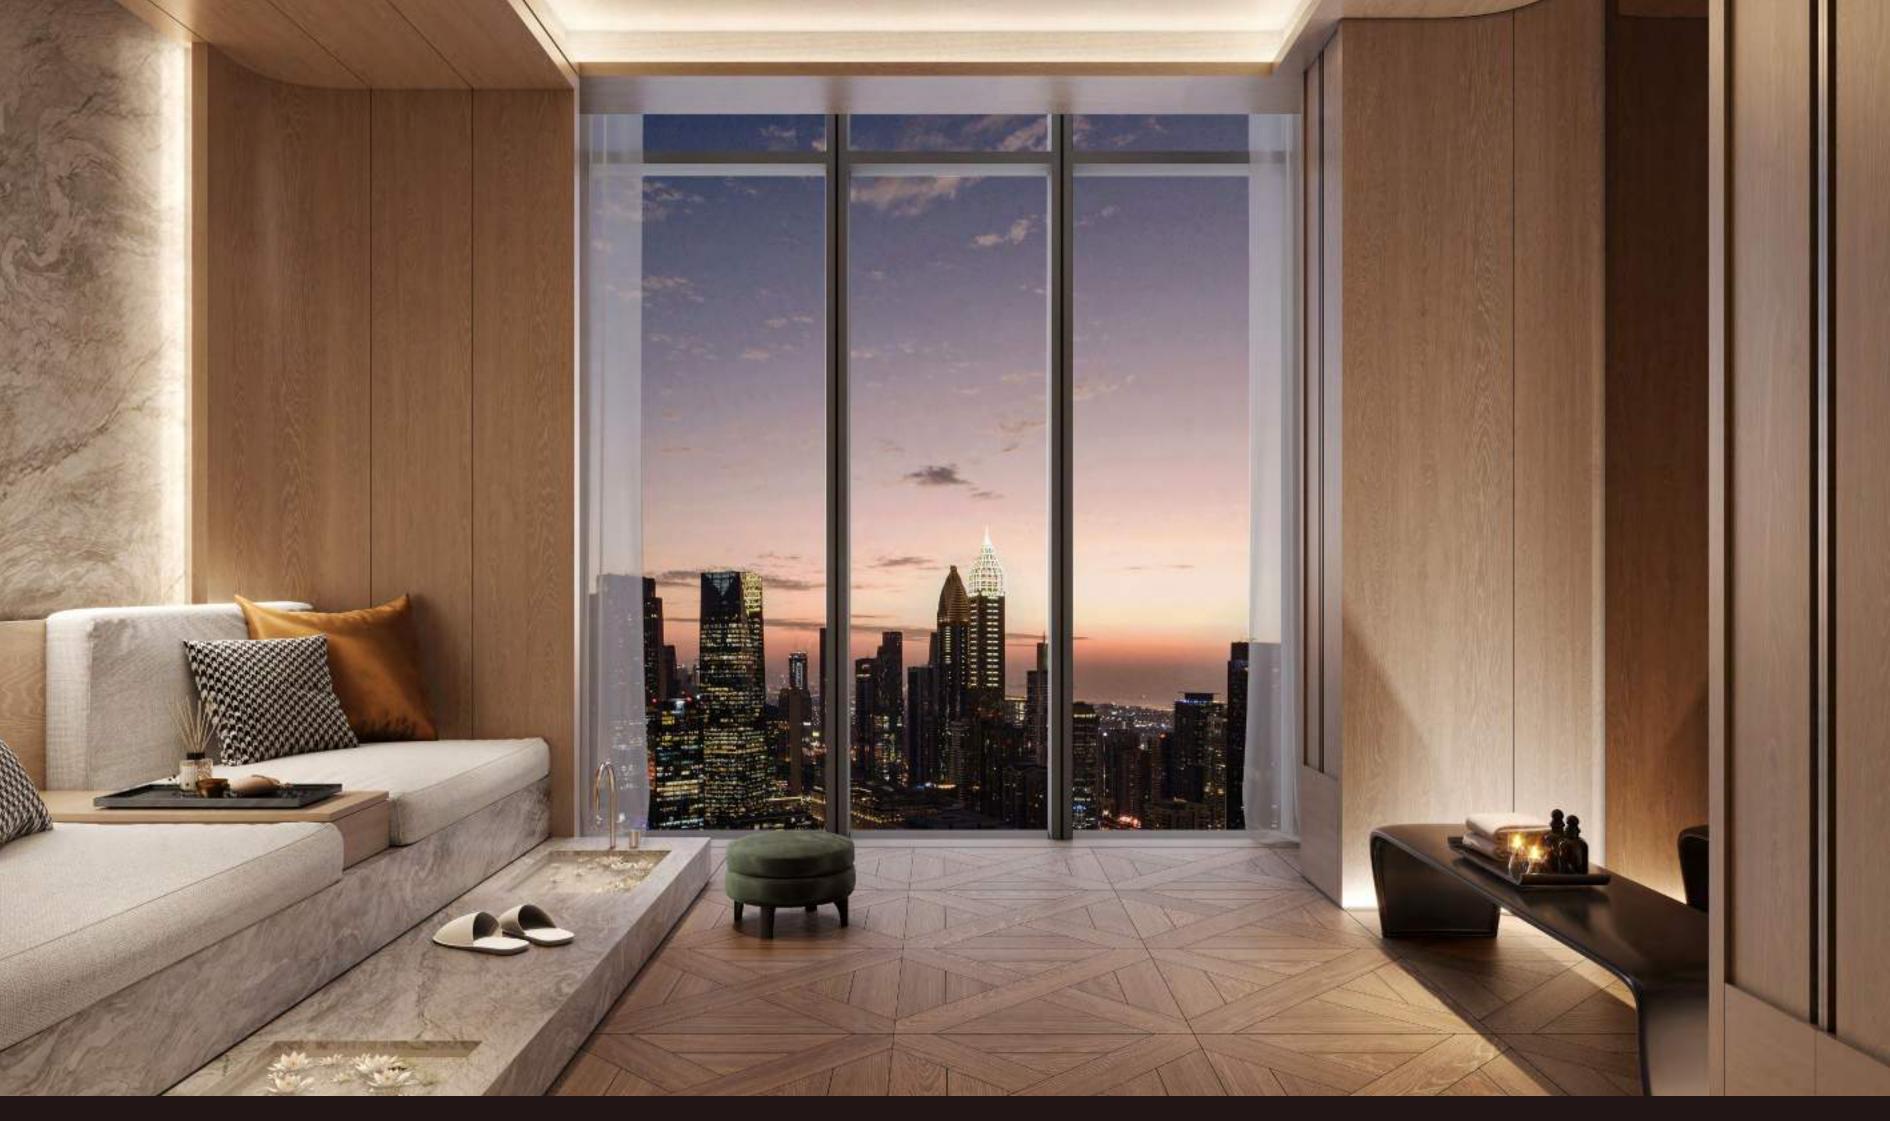

#### WELLNESS CLUB

The wellness club includes spa suites, saunas, and a fully equipped gym, all seamlessly connected to the sky pool and elevated by panoramic views. A dedicated nail studio adds to the offering, while a separate fitness floor ensures enhanced privacy for residents of select three- and four-bedroom homes.

TREATMENT ROOM

GYM RECEPTION

EXCLUSIVE GYM