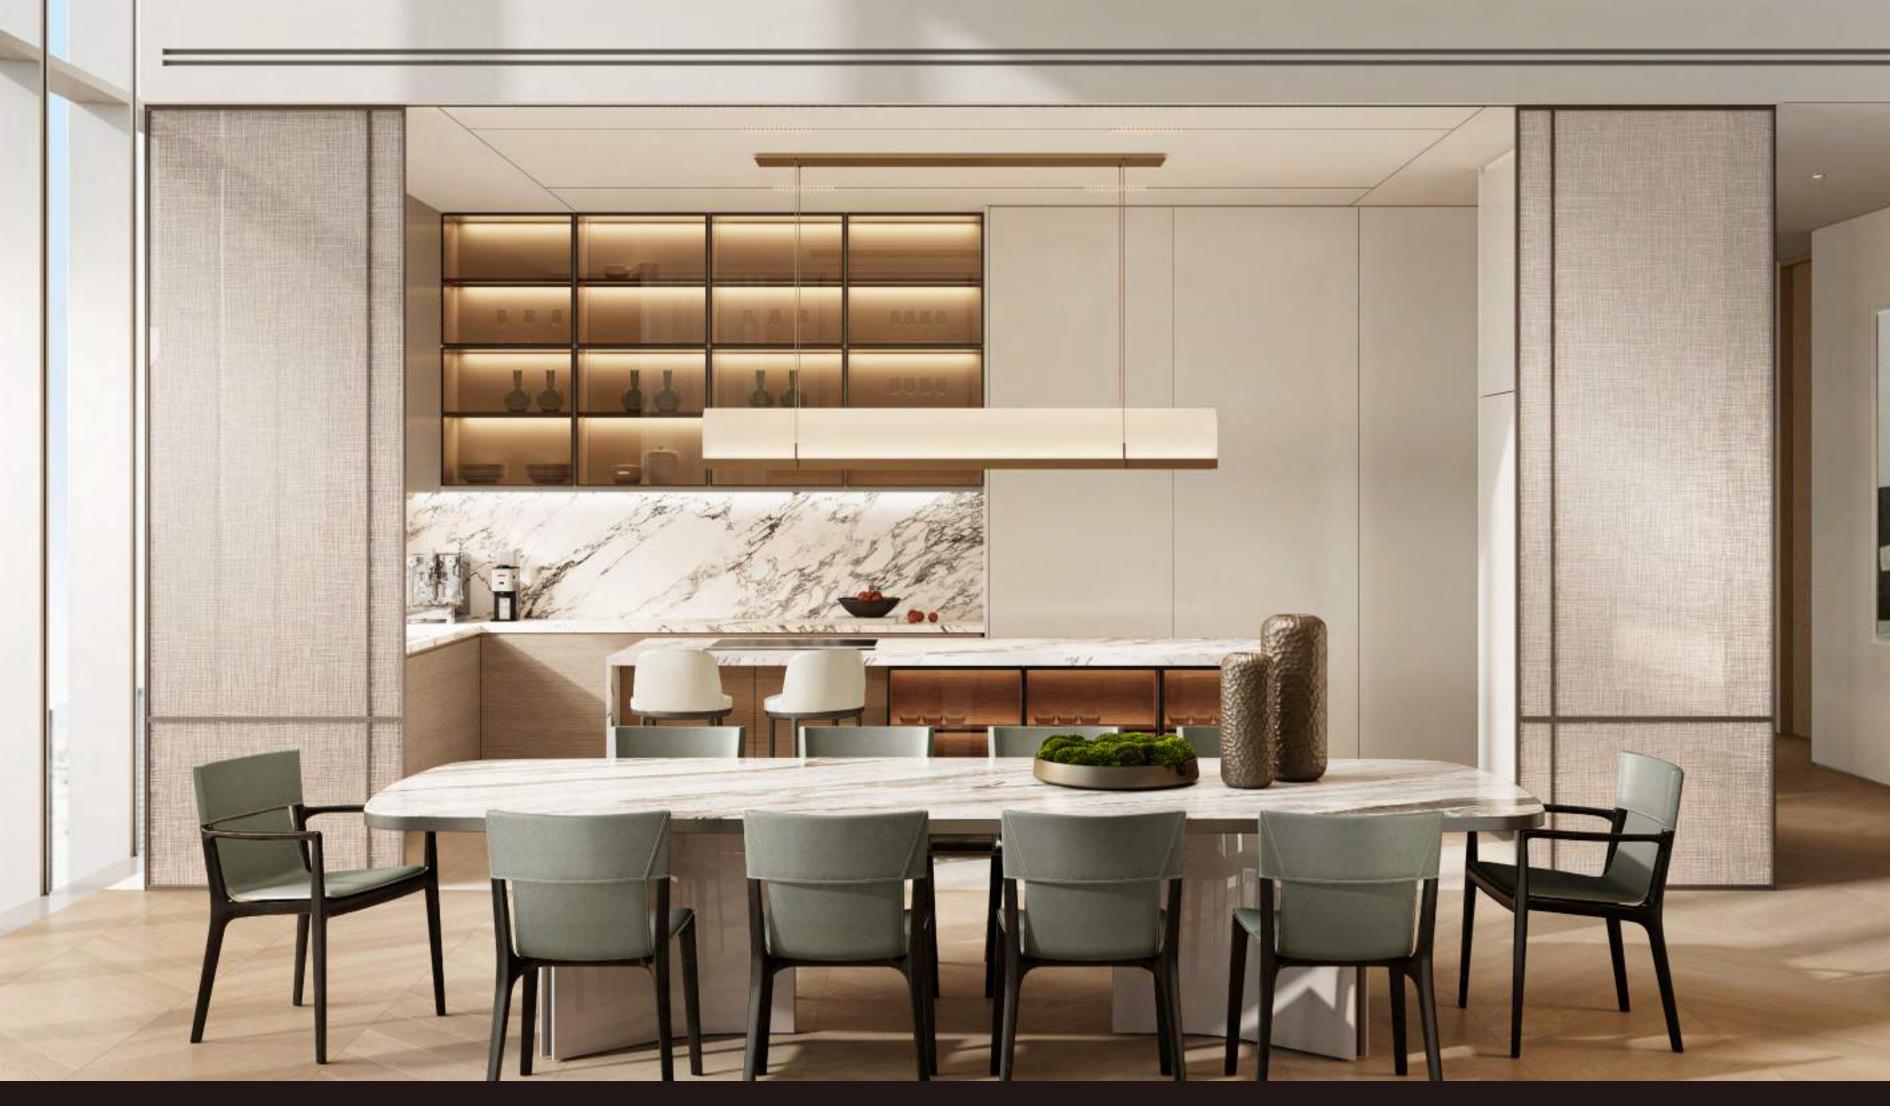

## 3 - B E D R O O MR E S I D E N C E S

The three-bedroom residences speak to a life of elevated sophistication. Expansive living and kitchen areas are framed by soaring double-height ceilings and wrapped in floor-to-ceiling glass, capturing uninterrupted views of the city skyline. The master bedroom features a walk-in closet, spacious balcony and a private sanctuary that invites rest and restoration. Elegant bathrooms, accented with timeless fixtures and natural textures, offer a sense of calm and comfort.

LIVING, DINING & KITCHEN

LIVING ROOM

MASTER BEDROOM

MASTER BATHROOM