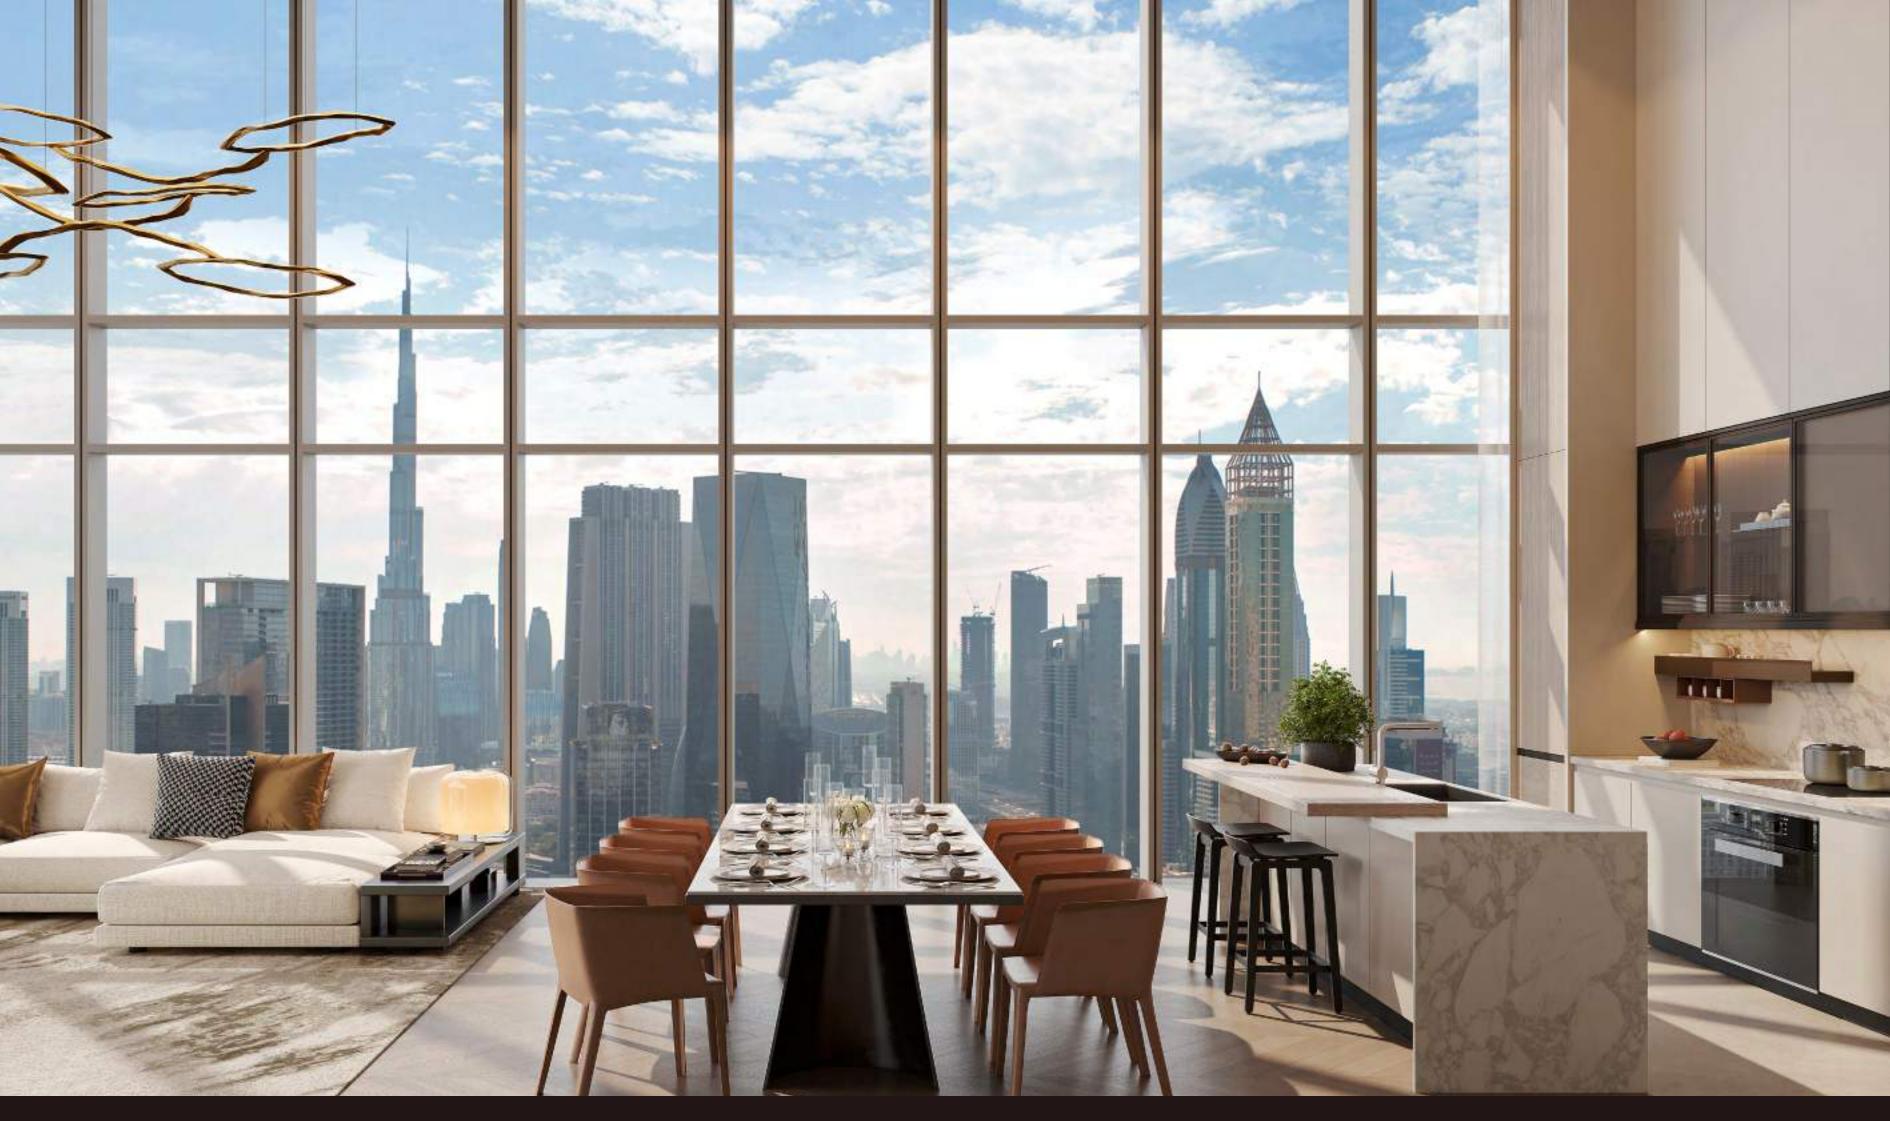

#### 2 - B E D R O O M R E S I D E N C E S

The two-bedroom residences are designed to balance private retreat and shared living. Spacious living and dining areas flow into a modern, fully equipped kitchen, complete with sophisticated finishes and integrated appliances. The living room features premium materials and clean architectural detailing that set a polished tone throughout.

LIVING & DINING ROOM

LIVING ROOM

TERRACE