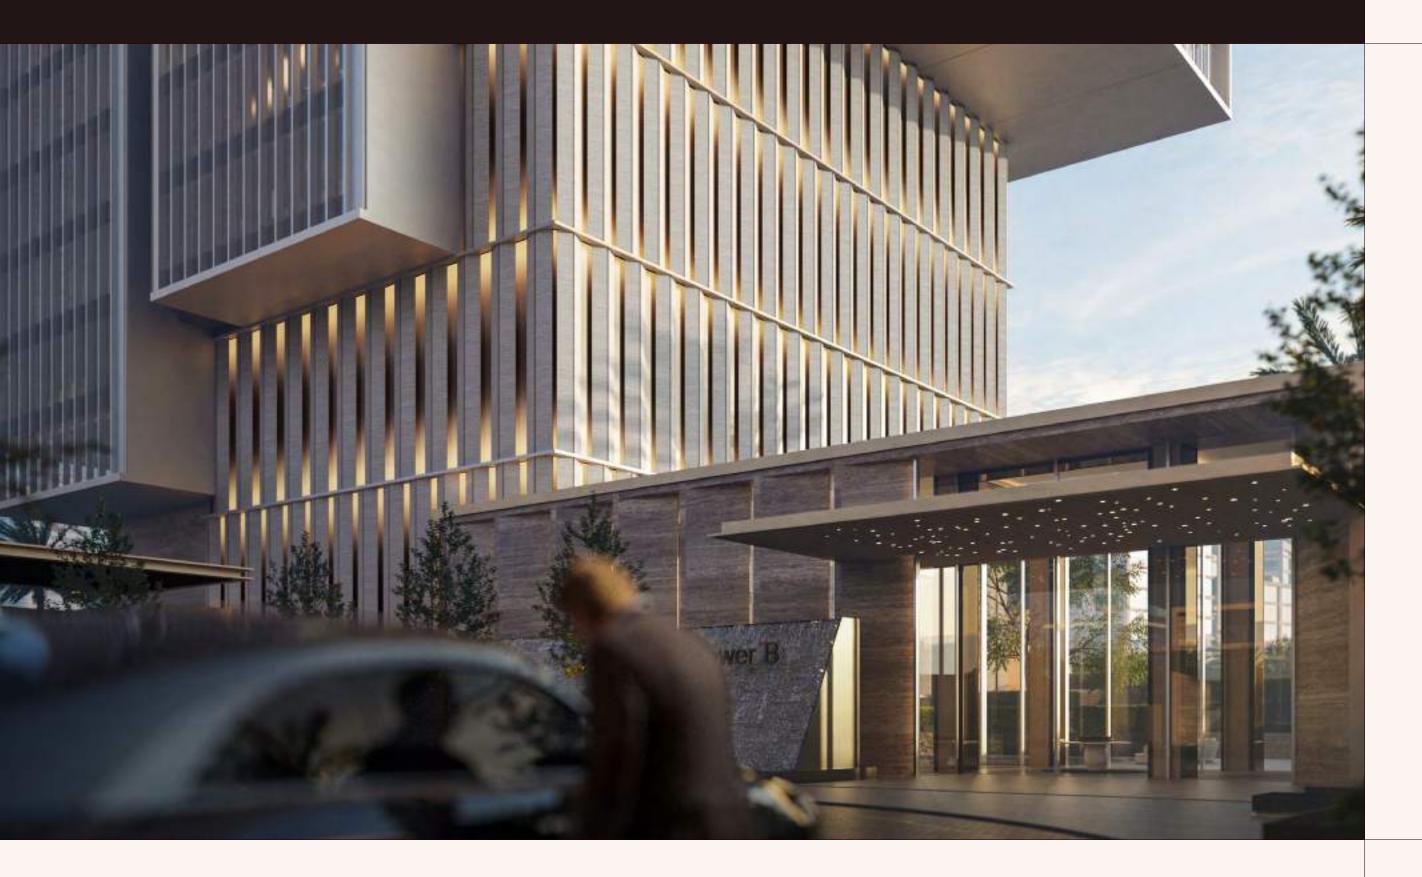

## ARRIVAL

Sheltered beneath a striking cantilever, the arrival zone offers a grand, warm welcome. The private entrance sets a calm, refined tone where the architecture appears to float and time seems to pause.

ENTRANCE

BASEMENT LOBBY