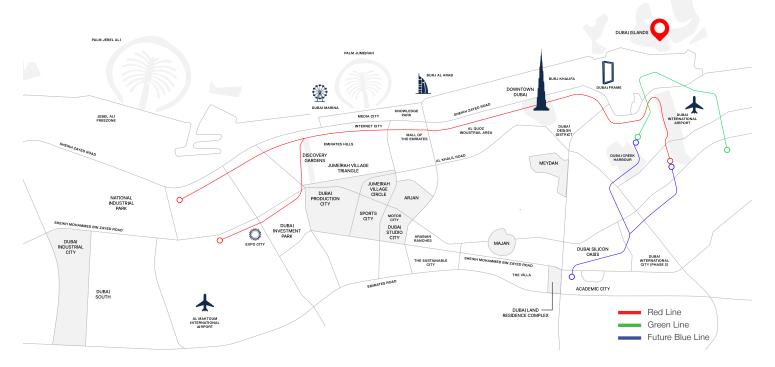

18 MIN
Deira City Centre

25 MIN Dubai Mall

25 MIN Downtown Dubai

20 MIN Dubai Creek

**12 MIN**Dubai Gold Soug

← ABU DHABI SHARJAH →