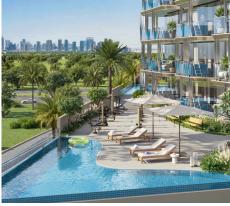

## **Key Features**

- Located on Central Island, the most connected address in the Dubai Islands
- Luxurious apartments with private infinity pool options and panoramic water views
- Inspired coastal architecture with elegant curves and contemporary finishes
- State-of-the-art, resort-style amenities to enhance your lifestyle
- Strong ROI potential in a high-demand waterfront community
- · Flexible and investor-friendly payment plans

## **Community Amenities**

- Located on Central Island with direct access to bridges, major roadways, and water transport options including Dubai Ferry and Water Taxi services.
- Surrounded by leading beachfront resorts, family entertainment destinations, and upcoming leisure developments across Dubai Islands.
- Close to Souk Al Marfa, beachfront restaurants, and the upcoming Deira Central Mall, offering diverse shopping, dining, and cultural experiences.
- Enjoy landscaped parks, waterfront promenades, cycling and jogging trails, and a world-class golf course, all part of the island master plan.