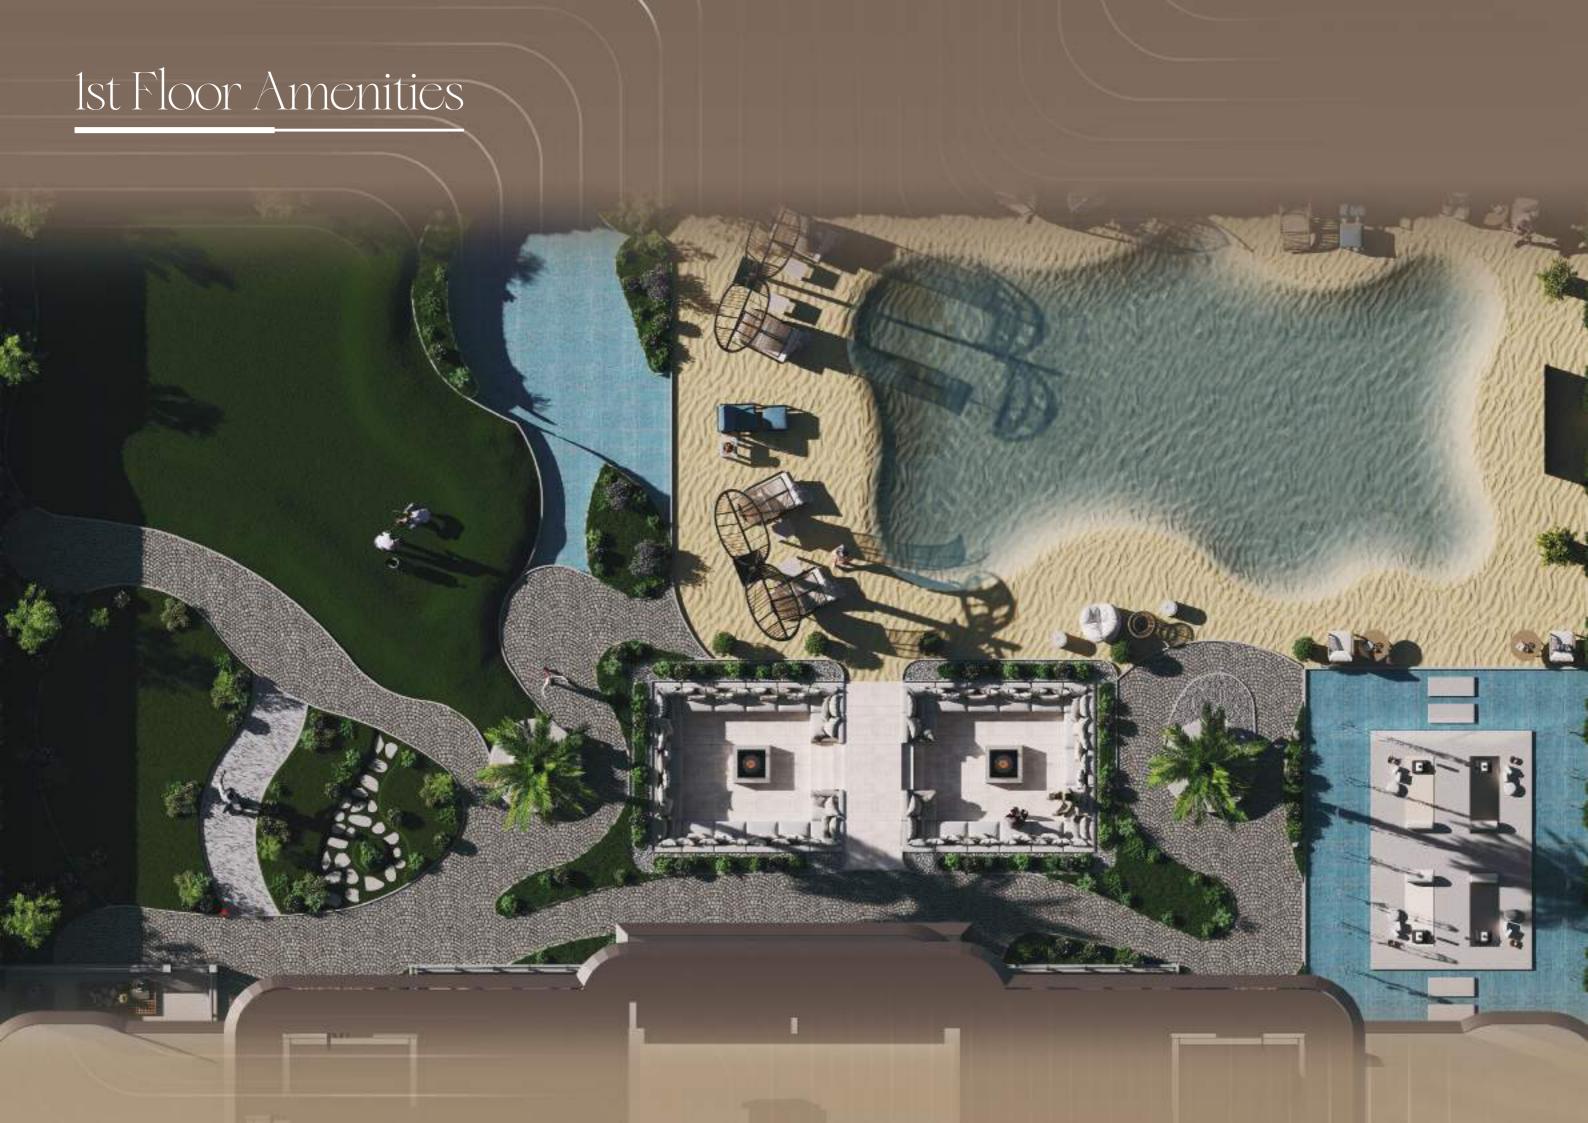

# Float Ga

A Life Painted in Pastel Horizons



## A Sky High Handard of Living

Floareá Skies, an upcoming residential project by Mashriq Elite Developments, is poised to redefine the landscape of luxury living. With a focus on superior craftsmanship and innovative design, Floareá Skies represents the pinnacle of elegance and sophistication. As our fourth venture, this project embodies our dedication to delivering the highest standards of living, creating an unmatched experience that will set a new benchmark in the industry.











## First Floor







2nd, 3rd & 4th







### Disclaimer:



5th, 6th & 7th







### Disclaimer:



8th, 9th, 10th & 11th







### Disclaimer:



12th, 13th, 14th & 18th







### Disclaimer:



15th, 16th & 17th







### Disclaimer:



19th







### Disclaimer:

## Studio

Embark on a journey of refined living with our meticulously crafted floor plans, designed to harmonize elegance with functionality.

**Studio Apartment - Standard Type** 



| SUITE AREA   | 348 | SQ.FT |
|--------------|-----|-------|
| TERRACE AREA | 50  | SQ.FT |
| TOTAL AREA   | 398 | SQ.FT |





#### Disclaimer:

Embark on a journey of refined living with our meticulously crafted floor plans, designed to harmonize elegance with functionality.

1 BED ROOM WITH STUDY - TYPE A



| SUITE AREA   | 684