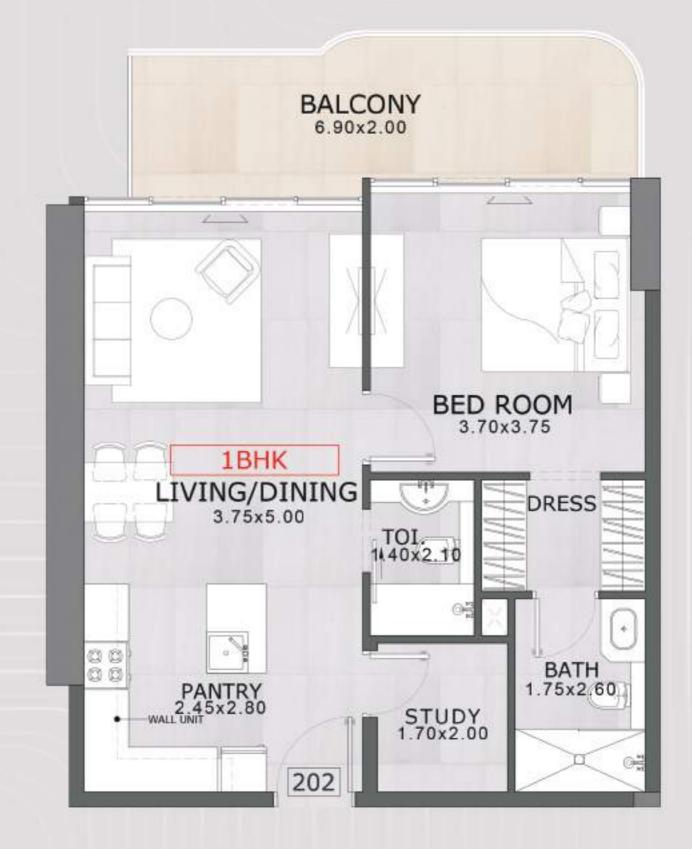

#### Disclaimer:

Embark on a journey of refined living with our meticulously crafted floor plans, designed to harmonize elegance with functionality.

1 BED ROOM WITH STUDY - TYPE A

| SUITE AREA   | 684 SQ.FT |
|--------------|-----------|
| TERRACE AREA | 149 SQ.FT |
| TOTAL AREA   | 833 SQ.FT |