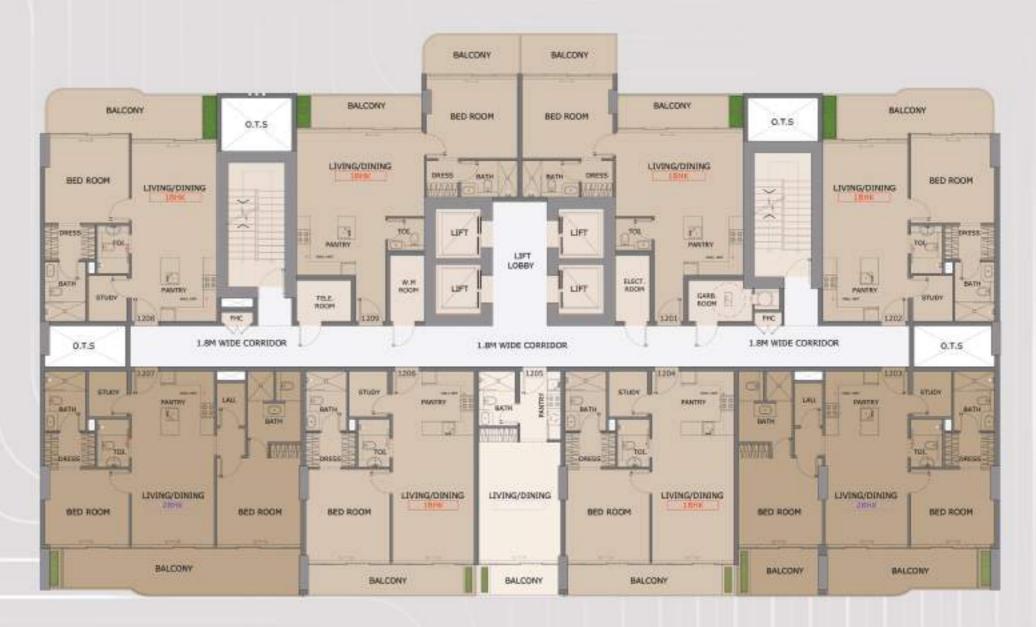

# Float Ga

A Life Painted in Pastel Horizons



## A Sky High Handard of Living

Floareá Skies, an upcoming residential project by Mashriq Elite Developments, is poised to redefine the landscape of luxury living. With a focus on superior craftsmanship and innovative design, Floareá Skies represents the pinnacle of elegance and sophistication. As our fourth venture, this project embodies our dedication to delivering the highest standards of living, creating an unmatched experience that will set a new benchmark in the industry.











## First Floor







2nd, 3rd & 4th







### Disclaimer:



5th, 6th & 7th







### Disclaimer:



8th, 9th, 10th & 11th







### Disclaimer:



12th, 13th, 14th & 18th







### Disclaimer:



15th, 16th & 17th







### Disclaimer:



19th







### Disclaimer:

## Studio

Embark on a journey of refined living with our meticulously crafted floor plans, designed to harmonize elegance with functionality.

**Studio Apartment - Standard Type** 



| SUITE AREA   | 348 | SQ.FT |
|--------------|-----|-------|
| TERRACE AREA | 50  | SQ.FT |
| TOTAL AREA   | 398 | SQ.FT |





#### Disclaimer:

Embark on a journey of refined living with our meticulously crafted floor plans, designed to harmonize elegance with functionality.

1 BED ROOM WITH STUDY - TYPE A



| SUITE AREA   | 684 SQ.FT |
|--------------|-----------|
| TERRACE AREA | 149 SQ.FT |
| TOTAL AREA   | 833 SQ.FT |





#### Disclaimer:

Embark on a journey of refined living with our meticulously crafte