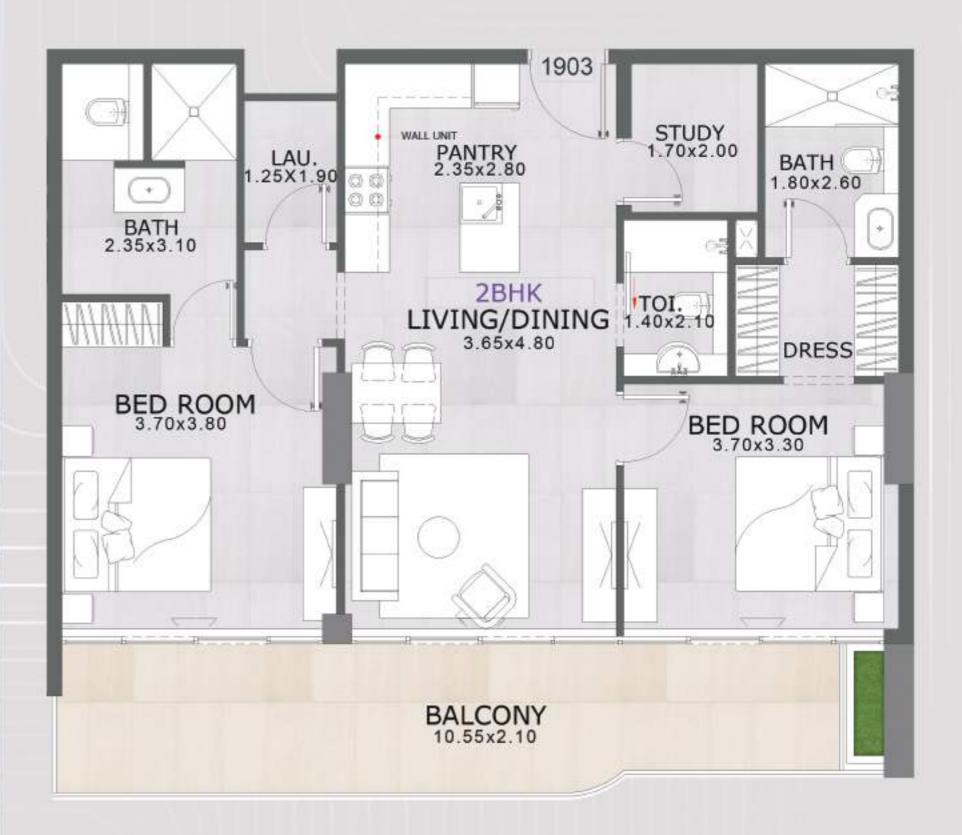

#### Disclaimer:

Embark on a journey of refined living with our meticulously crafted floor plans, designed to harmonize elegance with functionality.

2 BED ROOM WITH STUDY - TYPE B

| SUITE AREA   | 951  | SQ.FT |
|--------------|------|-------|
| TERRACE AREA | 154  | SQ.FT |
| TOTAL AREA   | 1105 | SQ.FT |