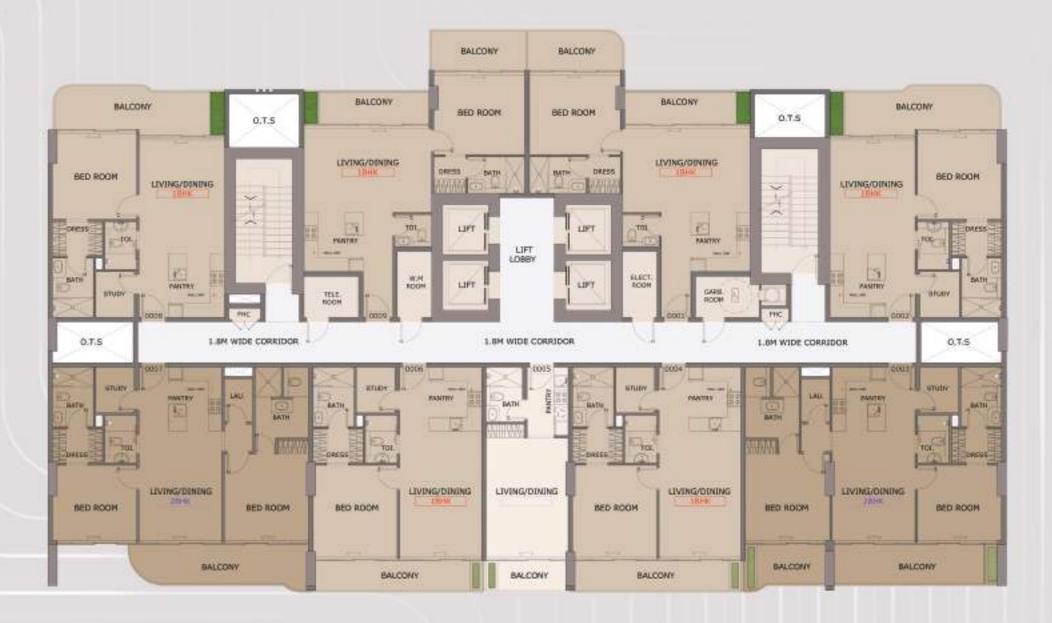

# Float Ga

A Life Painted in Pastel Horizons



## A Sky High Handard of Living

Floareá Skies, an upcoming residential project by Mashriq Elite Developments, is poised to redefine the landscape of luxury living. With a focus on superior craftsmanship and innovative design, Floareá Skies represents the pinnacle of elegance and sophistication. As our fourth venture, this project embodies our dedication to delivering the highest standards of living, creating an unmatched experience that will set a new benchmark in the industry.











## First Floor







2nd, 3rd & 4th







### Disclaimer:



5th, 6th & 7th







### Disclaimer:



8th, 9th, 10th & 11th







### Disclaimer:



12th, 13th, 14th & 18th







### Disclaimer:



15th, 16th & 17th







### Disclaimer:



19th







### Disclaimer:

## Studio

Embark on a journey of refined living with our meticulously crafted floor plans, designed to harmonize elegance with functionality.

**Studio Apartment - Standard Type** 



| SUITE AREA   | 348 | SQ.FT |
|--------------|-----|-------|
| TERRACE AREA | 50  | SQ.FT |
| TOTAL AREA   | 398 | SQ.FT |





#### Disclaimer:

Embark on a journey of refined living with our meticulously crafted floor plans, designed to harmonize elegance with functionality.

1 BED ROOM WITH STUDY - TYPE A



| SUITE AREA   | 684 SQ.FT |
|--------------|-----------|
| TERRACE AREA | 149 SQ.FT |
| TOTAL AREA   | 833 SQ.FT |





#### Disclaimer:

Embark on a journey of refined living with our meticulously crafted floor plans, designed to harmonize eleganc