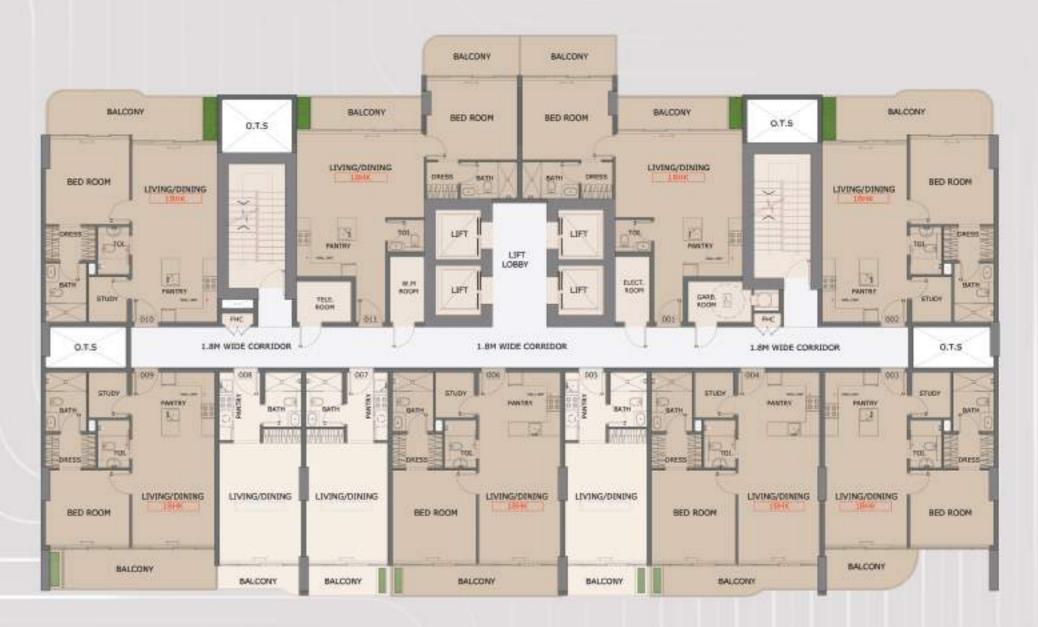

# Float Ga

A Life Painted in Pastel Horizons



## A Sky High Handard of Living

Floareá Skies, an upcoming residential project by Mashriq Elite Developments, is poised to redefine the landscape of luxury living. With a focus on superior craftsmanship and innovative design, Floareá Skies represents the pinnacle of elegance and sophistication. As our fourth venture, this project embodies our dedication to delivering the highest standards of living, creating an unmatched experience that will set a new benchmark in the industry.











## First Floor







2nd, 3rd & 4th







### Disclaimer:



5th, 6th & 7th







### Disclaimer:



8th, 9th, 10th & 11th







### Disclaimer:



12th, 13th, 14th & 18th







### Disclaimer:



15th, 16th & 17th







### Disclaimer:



19th







### Disclaimer:

## Studio

Embark on a journey of refined living with our meticulously crafted floor plans, designed to harmonize elegance with functionality.

**Studio Apartment - Standard Type** 



| SUITE AREA   | 348 | SQ.FT |
|--------------|-----|-------|
| TERRACE AREA | 50  | SQ.FT |
| TOTAL AREA   | 398 | SQ.FT |





#### Disclaimer:

Embark on a journey of refined living with our meticulously crafted floor plans, designed to harmonize elegance with functionality.

1 BED ROOM WITH STUDY - TYPE A



| SUITE AREA   | 684 SQ.FT |
|--------------|-----------|
| TERRACE AREA | 149 SQ.FT |
| TOTAL AREA   | 833 SQ.FT |





#### Disclaimer:

Embark on a jour