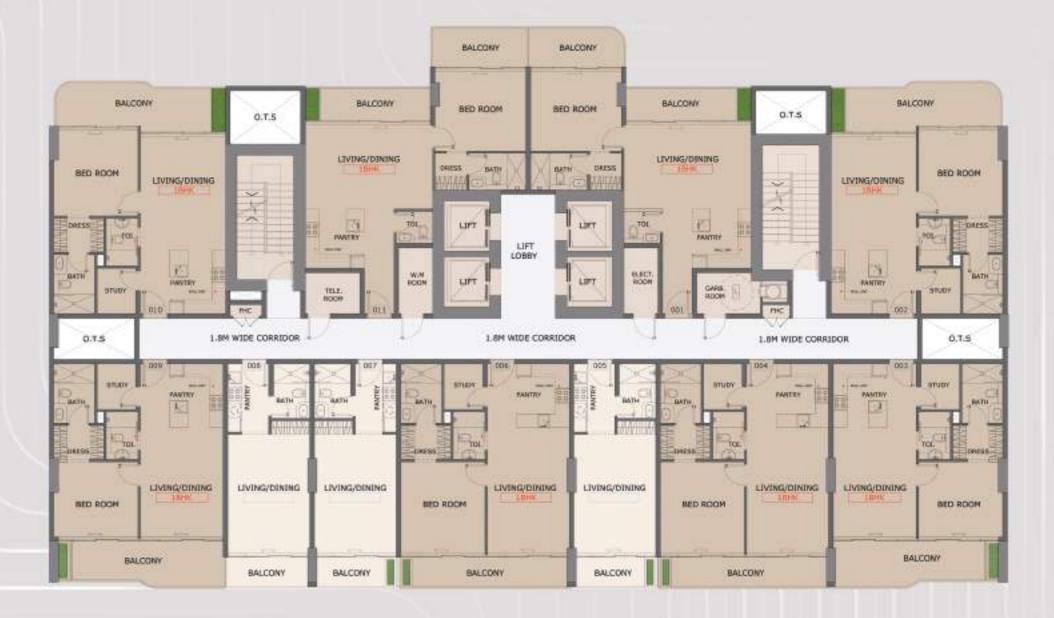

# Float Ga

A Life Painted in Pastel Horizons



## A Sky High Handard of Living

Floareá Skies, an upcoming residential project by Mashriq Elite Developments, is poised to redefine the landscape of luxury living. With a focus on superior craftsmanship and innovative design, Floareá Skies represents the pinnacle of elegance and sophistication. As our fourth venture, this project embodies our dedication to delivering the highest standards of living, creating an unmatched experience that will set a new benchmark in the industry.











## First Floor







2nd, 3rd & 4th







### Disclaimer:



5th, 6th & 7th







### Disclaimer:



8th, 9th, 10th & 11th







### Disclaimer:



12th, 13th, 14th & 18th







### Disclaimer:



15th, 16th & 17th







### Disclaimer:



19th







### Disclaimer:

## Studio

Embark on a journey of refined living with our meticulously crafted floor plans, designed to harmonize elegance with functionality.

**Studio Apartment - Standard Type** 



| SUITE AREA   | 348 | SQ.FT |
|--------------|-----|-------|
| TERRACE AREA | 50  | SQ.FT |
| TOTAL AREA   | 398 | SQ.FT |





#### Disclaimer:

Embark on a journey of refined living with our meticulously crafted floor plans, designed to harmonize elegance with functionality.

1 BED ROOM WITH STUDY - TYPE A



| SUITE AREA   | 684 SQ.FT |
|--------------|-----------|
| TERRACE AREA | 149 SQ.FT |
| TOTAL AREA   | 833