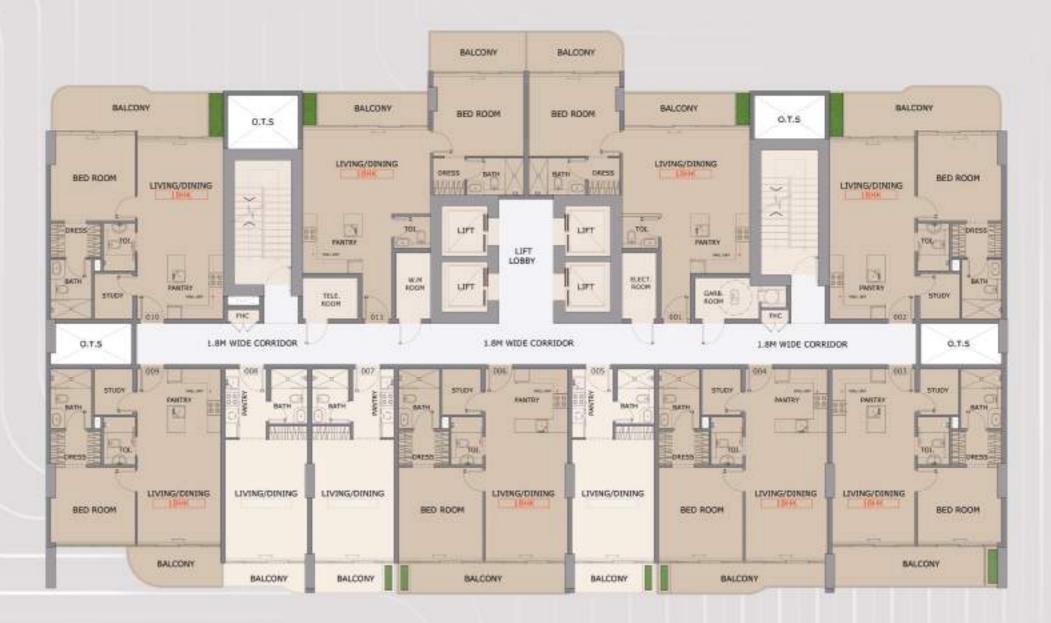

# Float Ga

A Life Painted in Pastel Horizons



## A Sky High Handard of Living

Floareá Skies, an upcoming residential project by Mashriq Elite Developments, is poised to redefine the landscape of luxury living. With a focus on superior craftsmanship and innovative design, Floareá Skies represents the pinnacle of elegance and sophistication. As our fourth venture, this project embodies our dedication to delivering the highest standards of living, creating an unmatched experience that will set a new benchmark in the industry.











## First Floor







2nd, 3rd & 4th







### Disclaimer:



5th, 6th & 7th







### Disclaimer:



8th, 9th, 10th & 11th







### Disclaimer:



12th, 13th, 14th & 18th







### Disclaimer:



15th, 16th & 17th







### Disclaimer:



19th







### Disclaimer:

## Studio

Embark on a journey of refined living with our meticulously crafted floor plans, designed to harmonize elegance with functionality.

**Studio Apartment - Standard Type** 



| SUITE AREA   | 348 | SQ.FT |
|--------------|-----|-------|
| TERRACE AREA | 50  | SQ.FT |
| TOTAL AREA   | 398 | SQ.FT |





#### Disclaimer:

Embark on a journey of refined living with our meticulously crafted floor plans, designed to harmonize elegance with functionality.

1 BED ROOM WITH STUDY - TYPE A



| SUITE AREA   | 684 SQ.FT |
|--------------|-----------|
| TERRAC