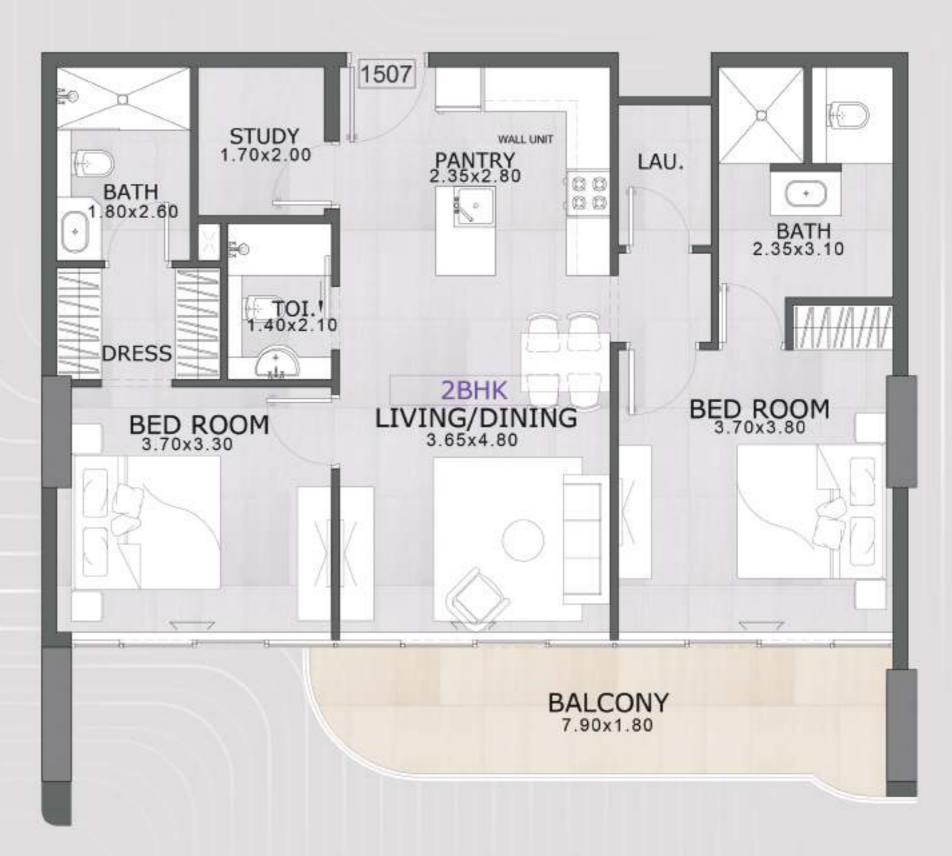

#### Disclaimer:

Embark on a journey of refined living with our meticulously crafted floor plans, designed to harmonize elegance with functionality.

2 BED ROOM WITH STUDY - TYPE B

| SUITE AREA   | 951  | SQ.FT |
|--------------|------|-------|
| TERRACE AREA | 154  | SQ.FT |
| TOTAL AREA   | 1105 | SQ.FT |