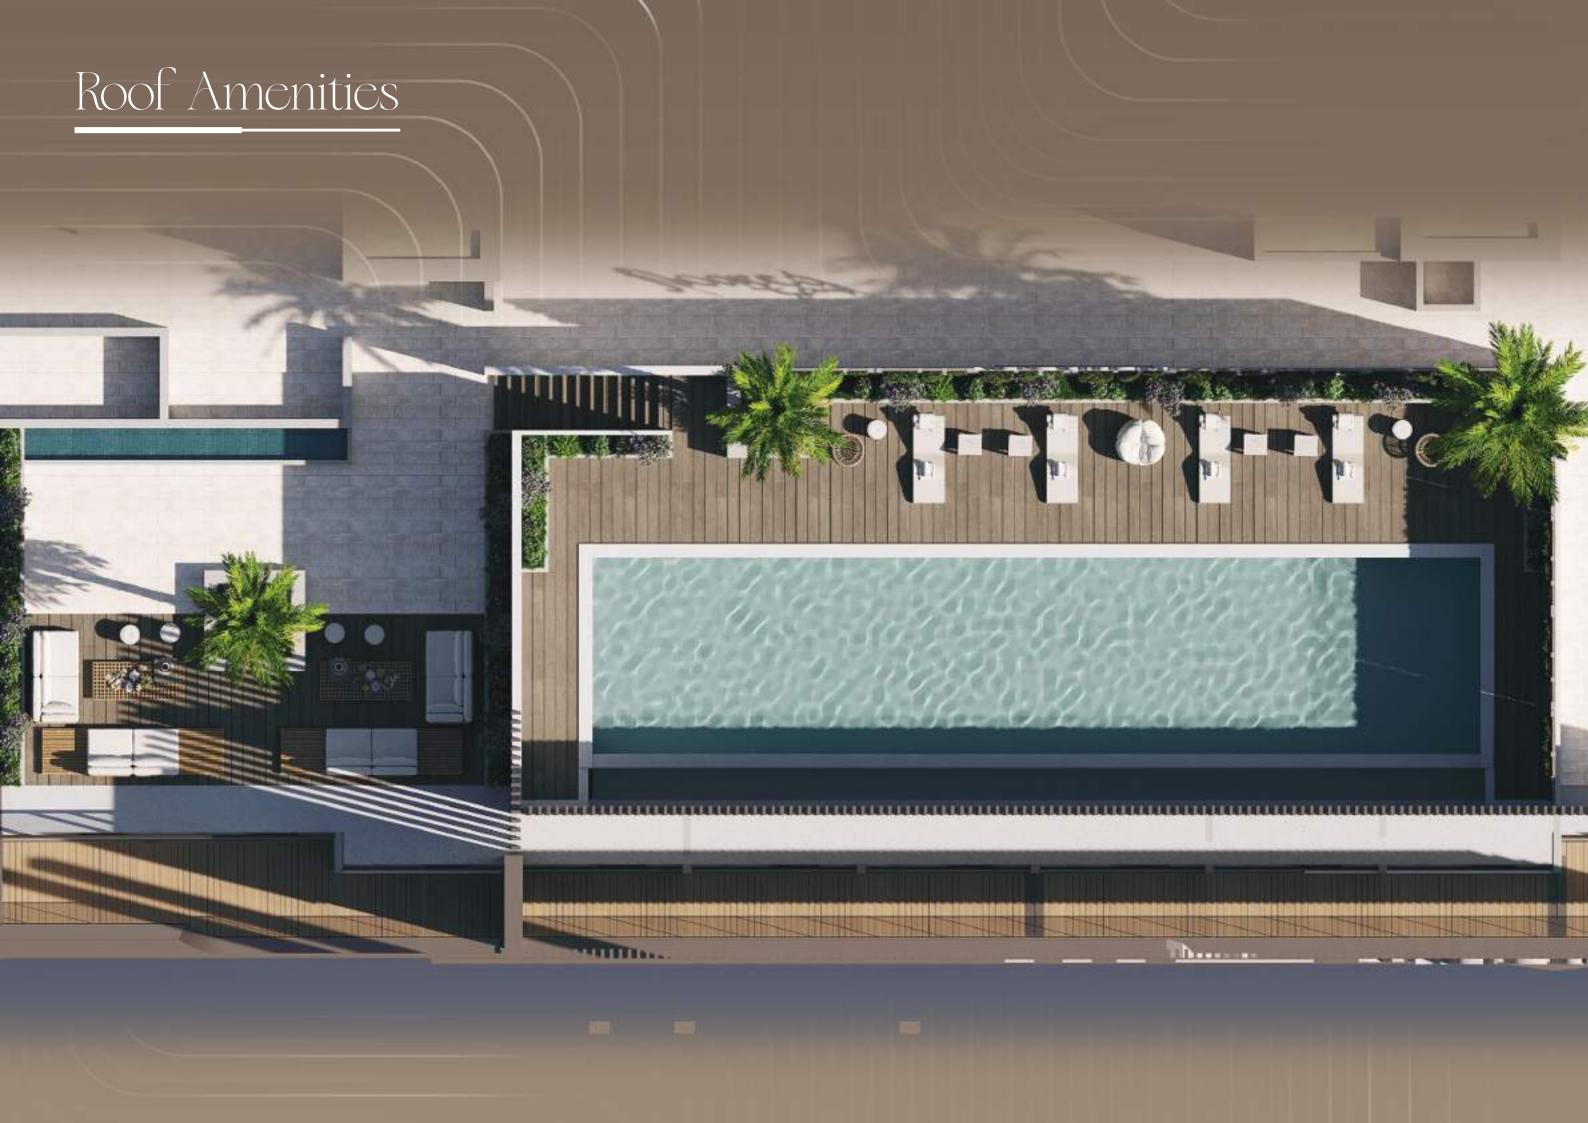

# Float Ga

A Life Painted in Pastel Horizons



## A Sky High Handard of Living

Floareá Skies, an upcoming residential project by Mashriq Elite Developments, is poised to redefine the landscape of luxury living. With a focus on superior craftsmanship and innovative design, Floareá Skies represents the pinnacle of elegance and sophistication. As our fourth venture, this project embodies our dedication to delivering the highest standards of living, creating an unmatched experience that will set a new benchmark in the industry.











## First Floor







2nd, 3rd & 4th







### Disclaimer:



5th, 6th & 7th







### Disclaimer:



8th, 9th, 10th & 11th







### Disclaimer:



12th, 13th, 14th & 18th







### Disclaimer:



15th, 16th & 17th







### Disclaimer:



19th







### Disclaimer:

## Studio

Embark on a journey of refined living with our meticulously crafted floor plans, designed to harmonize elegance with functionality.

**Studio Apartment - Standard Type** 



| SUITE AREA   | 348 | SQ.FT |
|--------------|-----|-------|
| TERRACE AREA | 50  | SQ.FT |
| TOTAL AREA   | 398 | SQ.FT |





#### Disclaimer:

Embark on a journey of refined living with our meticulously crafted floor plans, designed to harmonize elegance with functionality.

1 BED ROOM WITH STUDY - TYPE A



| SUITE AREA   | 684 S