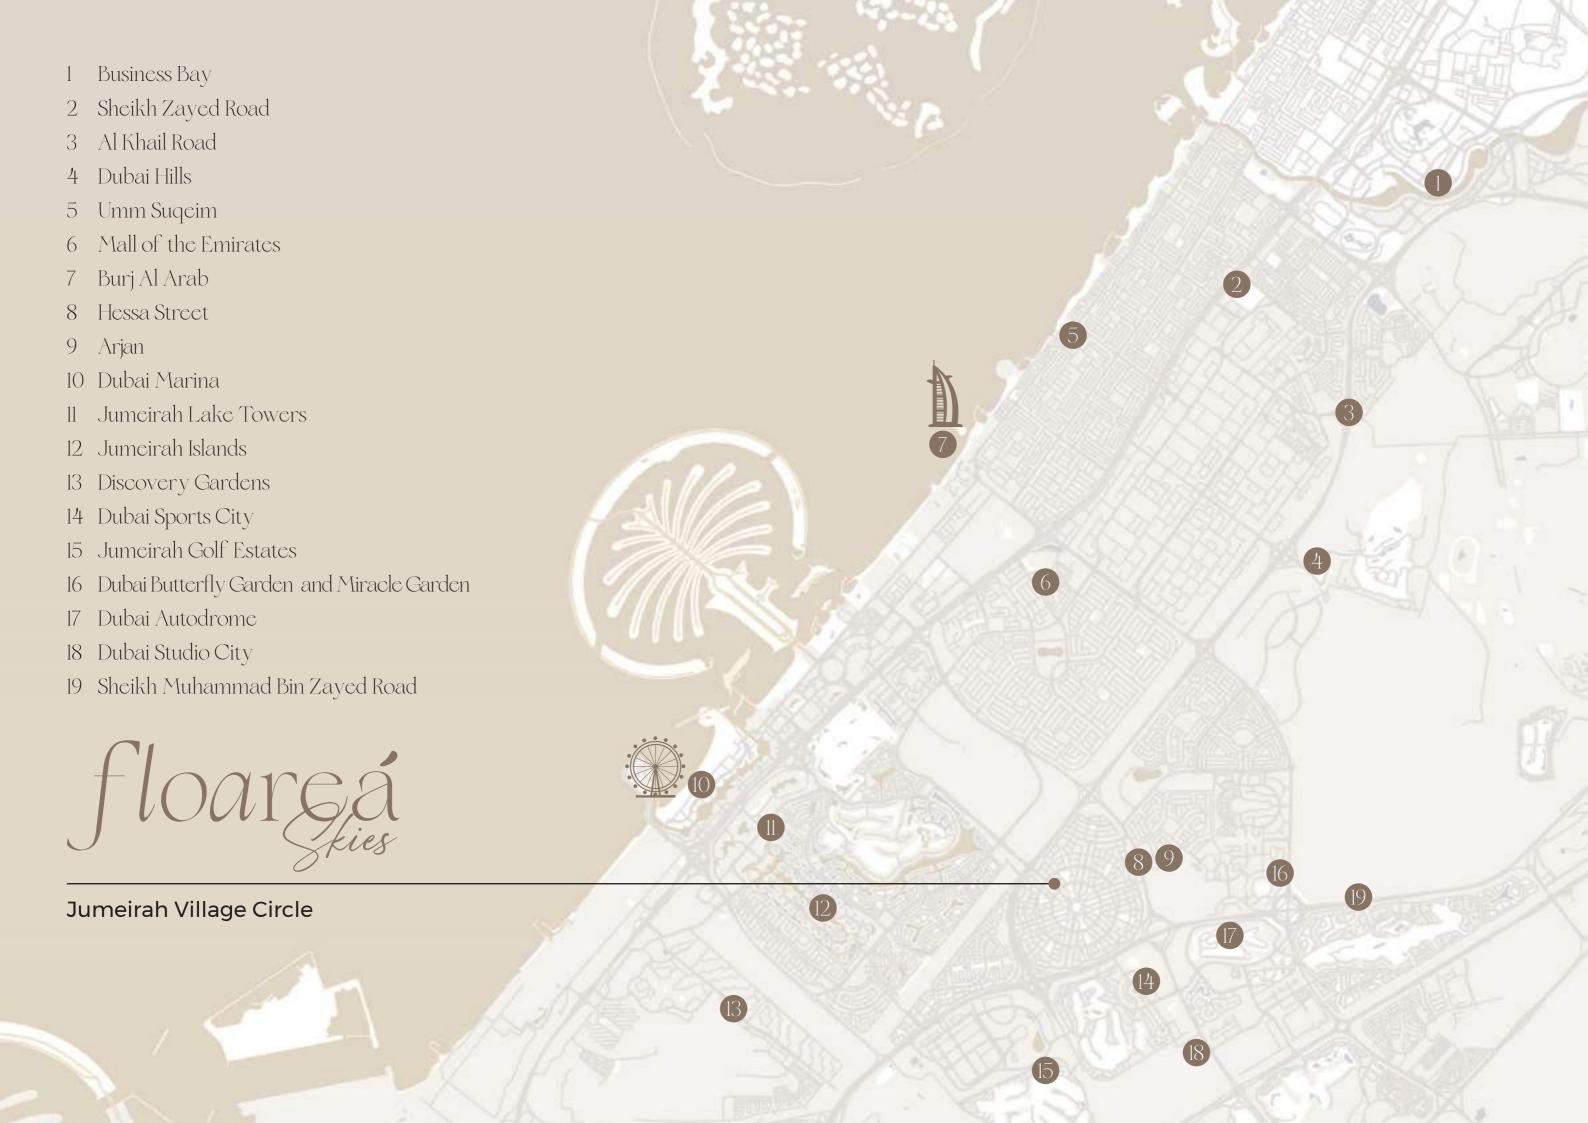

# Float Ga

A Life Painted in Pastel Horizons

## A Sky High Handard of Living

Floareá Skies, an upcoming residential project by Mashriq Elite Developments, is poised to redefine the landscape of luxury living. With a focus on superior craftsmanship and innovative design, Floareá Skies represents the pinnacle of elegance and sophistication. As our fourth venture, this project embodies our dedication to delivering the highest standards of living, creating an unmatched experience that will set a new benchmark in the industry.