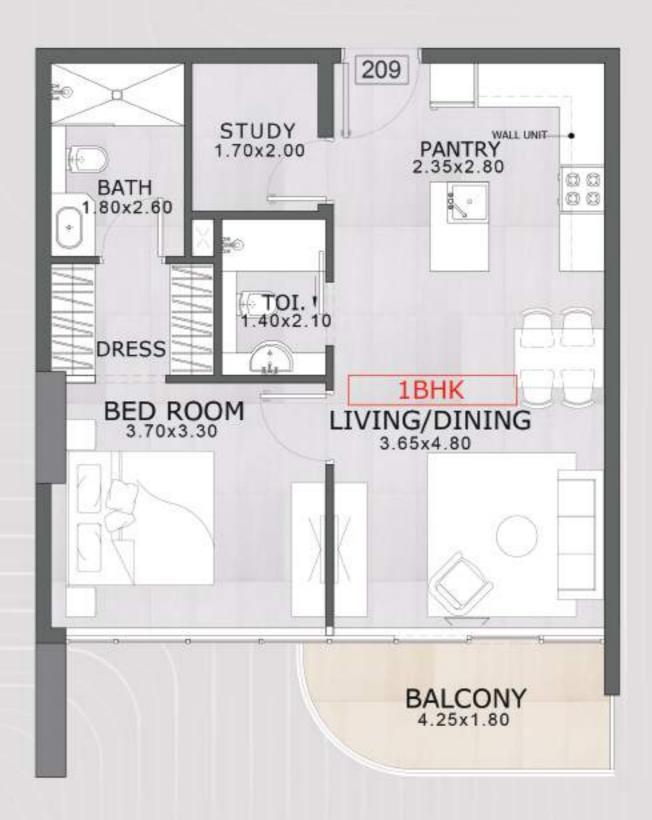

#### Disclaimer:

Embark on a journey of refined living with our meticulously crafted floor plans, designed to harmonize elegance with functionality.

1 BED ROOM WITH STUDY - TYPE B

| SUITE AREA   | 640 | SQ.FT |
|--------------|-----|-------|
| TERRACE AREA | 77  | SQ.FT |
| TOTAL AREA   | 717 | SQ.FT |