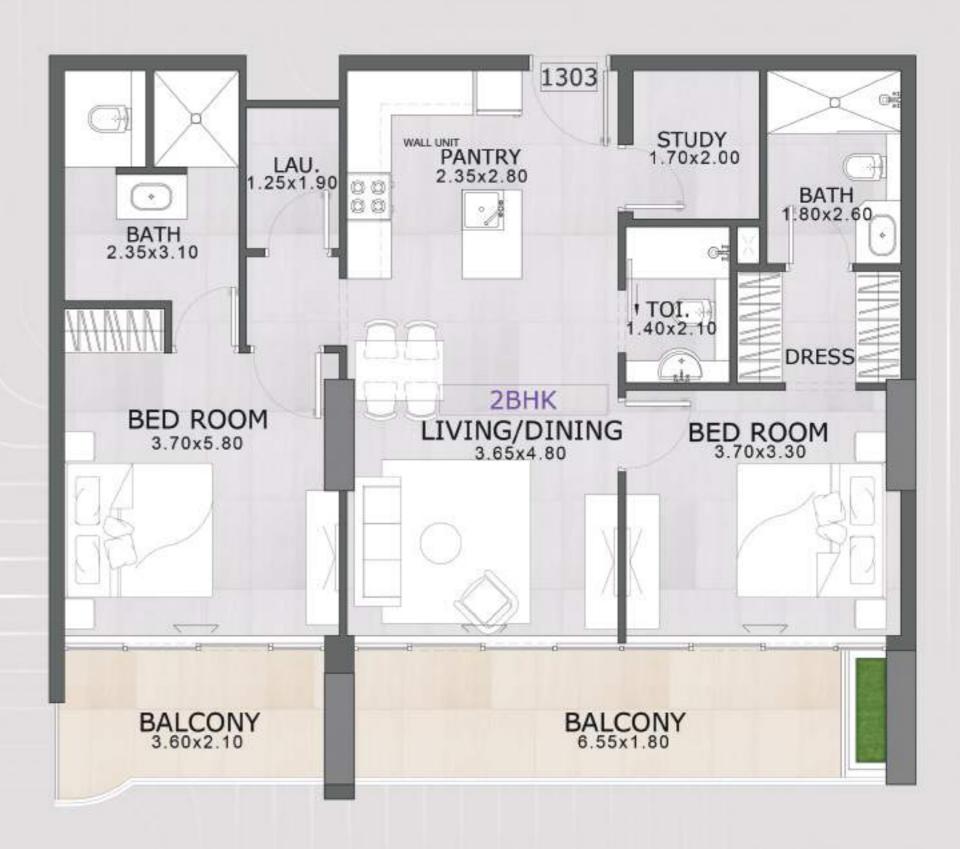

#### Disclaimer:

Embark on a journey of refined living with our meticulously crafted floor plans, designed to harmonize elegance with functionality.

2 BED ROOM WITH STUDY - TYPE B

| SUITE AREA   | 951  | SQ.FT |
|--------------|------|-------|
| TERRACE AREA | 154  | SQ.FT |
| TOTAL AREA   | 1105 | SQ.FT |