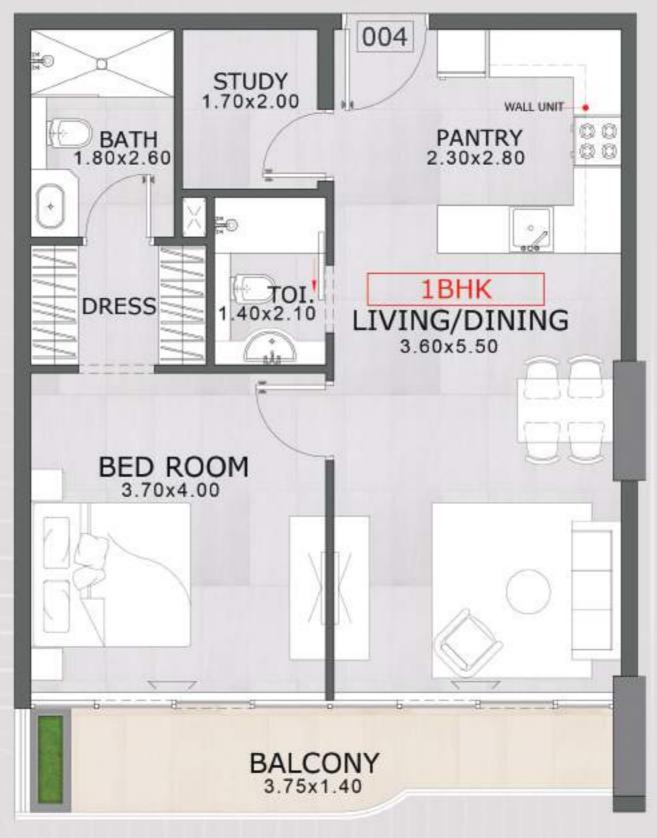

#### Disclaimer:

Embark on a journey of refined living with our meticulously crafted floor plans, designed to harmonize elegance with functionality.

1 BED ROOM WITH STUDY - TYPE B

| SUITE AREA   | 640 | SQ.FT |
|--------------|-----|-------|
| TERRACE AREA | 77  | SQ.FT |
| TOTAL AREA   | 717 | SQ.FT |