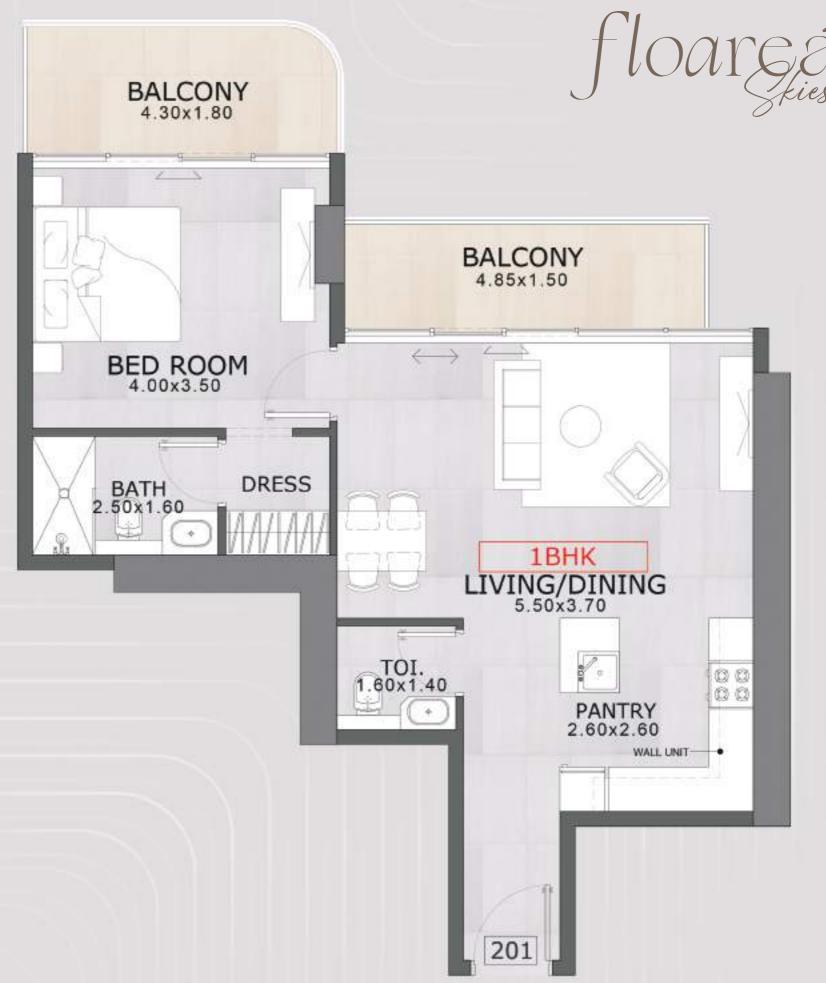

#### Disclaimer:

Embark on a journey of refined living with our meticulously crafted floor plans, designed to harmonize elegance with functionality.

1 BED ROOM WITH STUDY - TYPE B

| SUITE AREA   | 640 | SQ.FT |
|--------------|-----|-------|
| TERRACE AREA | 77  | SQ.FT |
| TOTAL AREA   | 717 | SQ.FT |