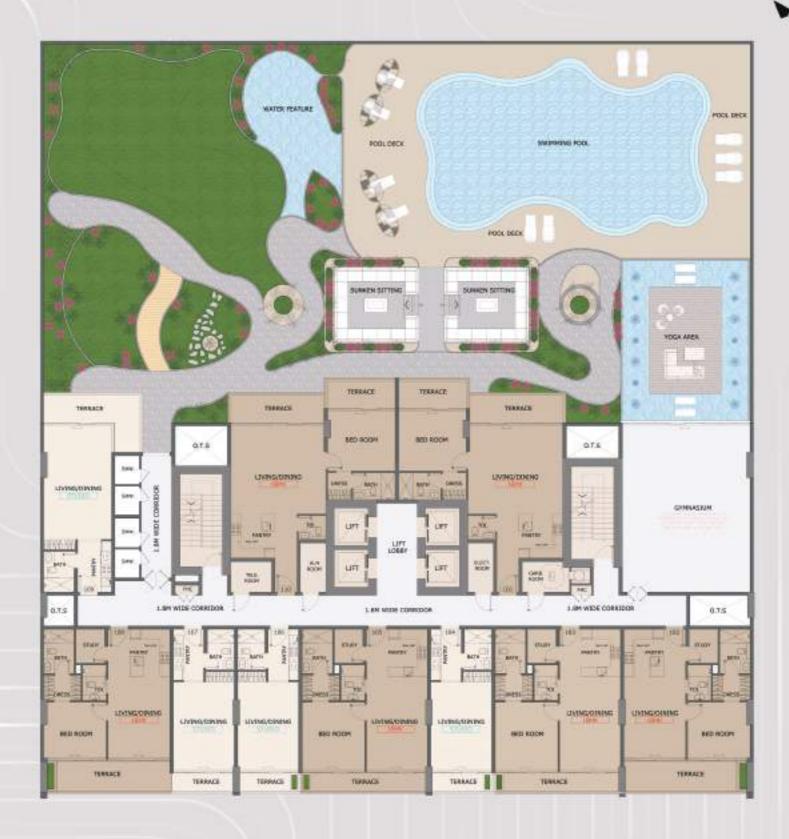

# Float Ga

A Life Painted in Pastel Horizons



## A Sky High Handard of Living

Floareá Skies, an upcoming residential project by Mashriq Elite Developments, is poised to redefine the landscape of luxury living. With a focus on superior craftsmanship and innovative design, Floareá Skies represents the pinnacle of elegance and sophistication. As our fourth venture, this project embodies our dedication to delivering the highest standards of living, creating an unmatched experience that will set a new benchmark in the industry.











## First Floor







2nd, 3rd & 4th







### Disclaimer:



5th, 6th & 7th







### Disclaimer:



8th, 9th, 10th & 11th







### Disclaimer:



12th, 13th, 14th & 18th







### Disclaimer:



15th, 16th & 17th







### Disclaimer:



19th







### Disclaimer:

## Studio

Embark on a journey of refined living with our meticulously crafted floor plans, designed to harmonize elegance with functionality.

**Studio Apartment - Standard Type** 



| SUITE AREA   | 348 | SQ.FT |
|--------------|-----|-------|
| TERRACE AREA | 50  | SQ.FT |
| TOTAL AREA   | 398 | SQ.FT |





#### Disclaimer:

Embark on a journey of refined living with our meticulously crafted floor plans, designed to harmonize elegance with functionality.

1 BED ROOM WITH STUDY - TYPE A



| SUITE AREA   | 684 SQ.FT |
|------------