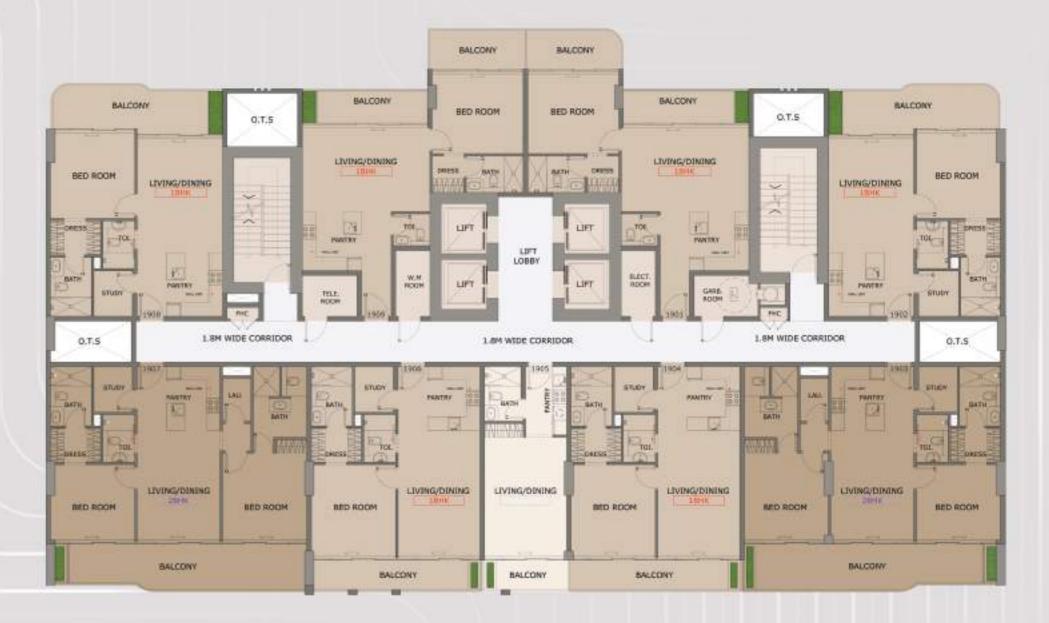

# Float Ga

A Life Painted in Pastel Horizons



## A Sky High Handard of Living

Floareá Skies, an upcoming residential project by Mashriq Elite Developments, is poised to redefine the landscape of luxury living. With a focus on superior craftsmanship and innovative design, Floareá Skies represents the pinnacle of elegance and sophistication. As our fourth venture, this project embodies our dedication to delivering the highest standards of living, creating an unmatched experience that will set a new benchmark in the industry.











## First Floor







2nd, 3rd & 4th







### Disclaimer:



5th, 6th & 7th







### Disclaimer:



8th, 9th, 10th & 11th







### Disclaimer:



12th, 13th, 14th & 18th







### Disclaimer:



15th, 16th & 17th







### Disclaimer:



19th







### Disclaimer:

## Studio

Embark on a journey of refined living with our meticulously crafted floor plans, designed to harmonize elegance with functionality.

**Studio Apartment - Standard Type** 



| SUITE AREA   | 348 | SQ.FT |
|--------------|-----|-------|
| TERRACE AREA | 50  | SQ.FT |
| TOTAL AREA   | 398 | SQ.FT |





#### Disclaimer:

Embark on a journey of refined living with our meticulously crafted floor plans, designed to harmonize elegance with functionality.

1 BED ROOM WITH STUDY - TYPE A



| SUITE AREA   | 684 SQ.FT |
|--------------|-----------|
| TERRACE AREA | 149 SQ.FT |
| TOTAL AREA   | 833 SQ.FT |





#### Disclaimer:

Embark on a journey of refined living with our meticulously crafted floor plans, designed to harmonize elegance with functionality.

1 BED RO