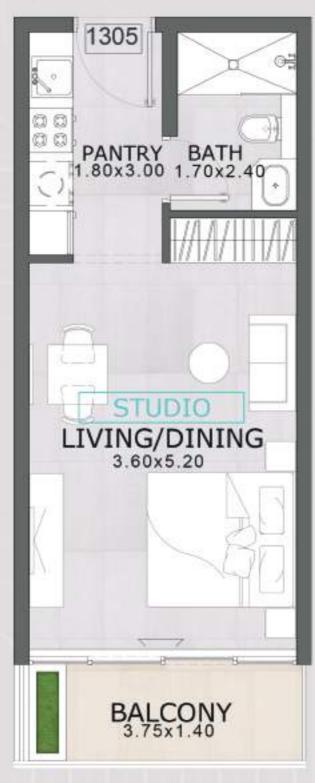

## Studio

Embark on a journey of refined living with our meticulously crafted floor plans, designed to harmonize elegance with functionality.

**Studio Apartment - Standard Type** 

| SUITE AREA   | 348 | SQ.FT |
|--------------|-----|-------|
| TERRACE AREA | 50  | SQ.FT |
| TOTAL AREA   | 398 | SQ.FT |