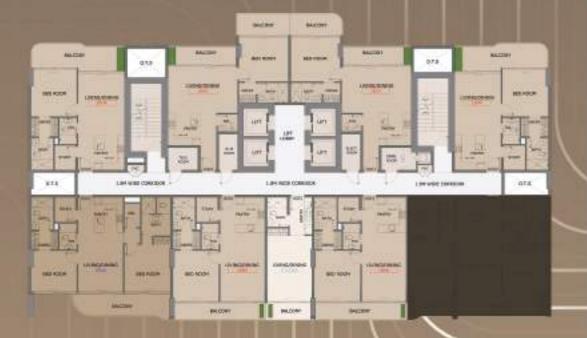

ney of refined living with our meticulously crafted floor plans, designed to harmonize elegance with functionality.

2 BED ROOM WITH STUDY - TYPE B



| SUITE AREA   | 951  | SQ.FT |
|--------------|------|-------|
| TERRACE AREA | 154  | SQ.FT |
| TOTAL AREA   | 1105 | SQ.FT |





#### Disclaimer:

Embark on a journey of refined living with our meticulously crafted floor plans, designed to harmonize elegance with functionality.

### 2 BED ROOM WITH STUDY - TYPE A



| SUITE AREA   | 951  | SQ.FT |
|--------------|------|-------|
| TERRACE AREA | 219  | SQ.FT |
| TOTAL AREA   | 1170 | SQ.FT |

## floarsá



#### Disclaimer:

Embark on a journey of refined living with our meticulously crafted floor plans, designed to harmonize elegance with functionality.

2 BED ROOM WITH STUDY - TYPE AT



| SUITE AREA   | 951  | SQ.FT |
|--------------|------|-------|
| TERRACE AREA | 219  | SQ.FT |
| TOTAL AREA   | 1170 | SQ.FT |





#### Disclaimer:

## Geamless Comfort: Where Elegance Meets Practicality

Where Elegance Meets Practicality These exquisite spaces are a harmonious blend of style and functionality, inviting you to immerse yourself in a world of comfort. The well-defined living areas effortlessly connect, creating an ambiance of openness and fluidity. From the inviting living room to the private bedroom sanctuary, each corner is a testament to meticulous design. Natural light streams through generous windows, highlighting contemporary finishes that exude timeless elegance.

Whether you're a young professional, a couple, or someone seeking a refined abode, Floareá's Apartmen