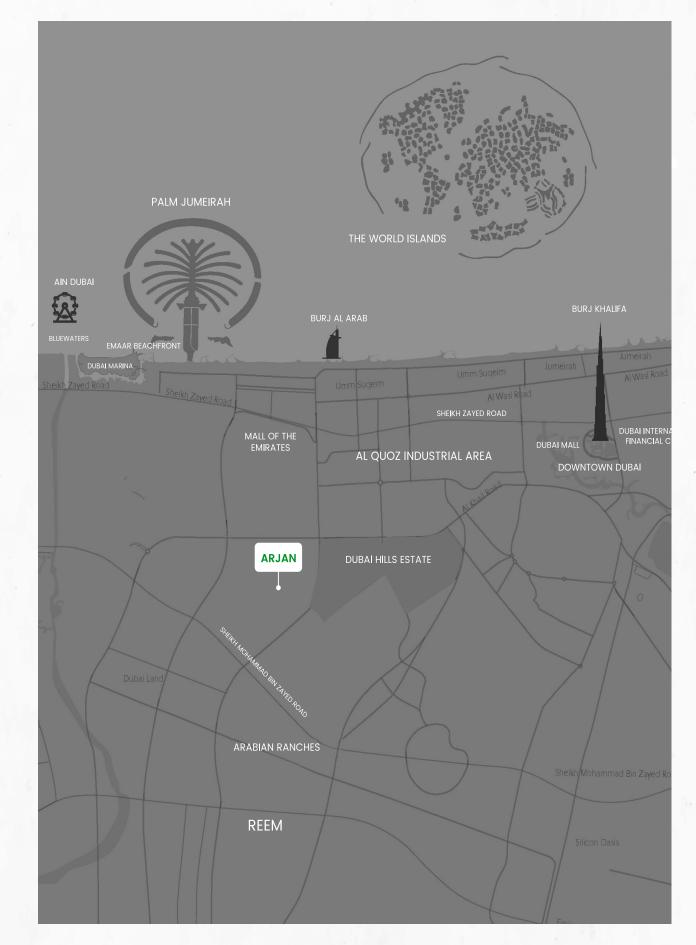

#### **Prime Location**

Arjan is a growing community offering the perfect balance of urban living and suburban charm. It maintains a tranquil atmosphere, while being well-connected to major highways and attractions such as Miracle Garden, Dubai Butterfly Garden, and Dubai Autodrome.

With a wide range of amenities from green spaces to world-class dining, Arjan truly offers the best of both worlds. Whether you're looking for a relaxing retreat or a vibrant and exciting lifestyle, Arjan is the perfect place to call home.

# **Optimal Connectivity**

The Central Downtown has optimal connectivity with new neighbouring communities such as Dubai Hills, Arabian Ranches, and JVC, as well as direct access to Sheikh Zayed Road and developed communities situated there, such as Barsha, Marina, Greens, etc.