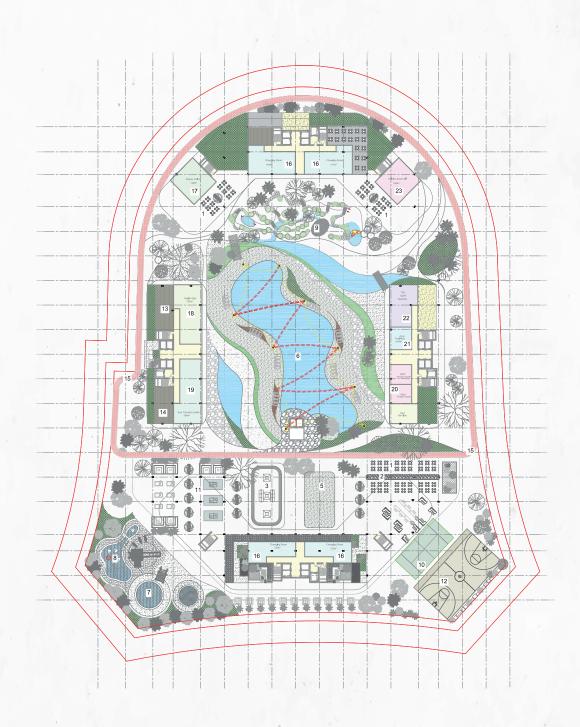

# **Recreation & Entertainment**

Embark on a journey of rejuvenation, where every moment becomes an unforgettable memory.

Basketball Court

BBQ Area

Colour Fountain

Mini

Outdoor Cinema Paddle

Tabble

Swimming Pool

Rock Climbing Wall

### Wellness & Fitness

Ignite your passion for well-being and tap into your inner strength through our state-of-the-art facilities.

Jogging Track

Open Air Gymnasium

Health Club

Jacuzzi

Yoga Room

# Community & Culture

Explore a dynamic tapestry of connection and celebration which fosters a sense of belonging and creates a thriving community.

Business Centre

Beauty Salon

Daycare Centre

Multipurpose Hall

Changing Room

Family Sitting

Food Kiosk

Prayer

# Nature & Serenity

Discover nature's embrace through amenities that flawlessly fuse the outdoors into your living experience.

Simulator

Dog Park

Zen Garden

Rainforest

Organic Farm

#### Outdoor

- 1. Family Sitting
- 2. BBQ Area
- Skate Park
- Open Air Gymnasium
- Kids Play Zone
- 6. Shallow Pool
- Jacuzzi 7.
- 8. Kids Pool
- Mini Golf
- 10. Paddle Tennis
- 11. Table Tennis
- 12. Basketball Court
- 13. Open Air Gymnasium
- 14. Open Air Yoga Platform
- 15. Jogging Track

#### Indoor

- 16. Changing Rooms
- 17. Beauty Salon
- 18. Health Club
- 19. Spa Therapy Centre
- 20. Prayer Room
- 21. Business Centre
- 22. Daycare Centre
- 23. Multipurpose Hall