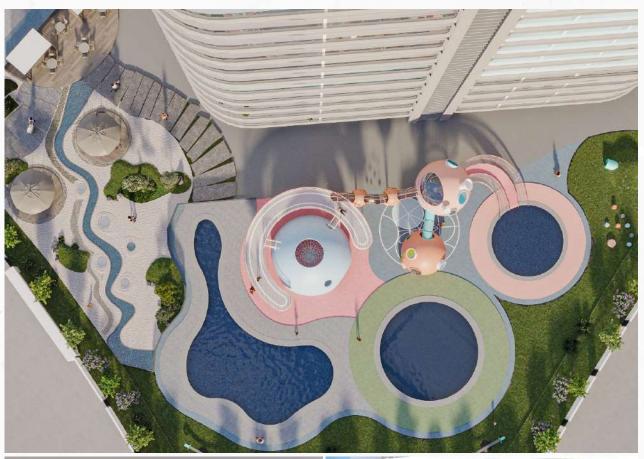

#### Outdoor

- 1. Family Sitting
- 2. BBQ Area
- Skate Park
- Open Air Gymnasium
- Kids Play Zone
- 6. Shallow Pool
- Jacuzzi 7.
- 8. Kids Pool
- Mini Golf
- 10. Paddle Tennis
- 11. Table Tennis
- 12. Basketball Court
- 13. Open Air Gymnasium
- 14. Open Air Yoga Platform
- 15. Jogging Track

#### Indoor

- 16. Changing Rooms
- 17. Beauty Salon
- 18. Health Club
- 19. Spa Therapy Centre
- 20. Prayer Room
- 21. Business Centre
- 22. Daycare Centre
- 23. Multipurpose Hall