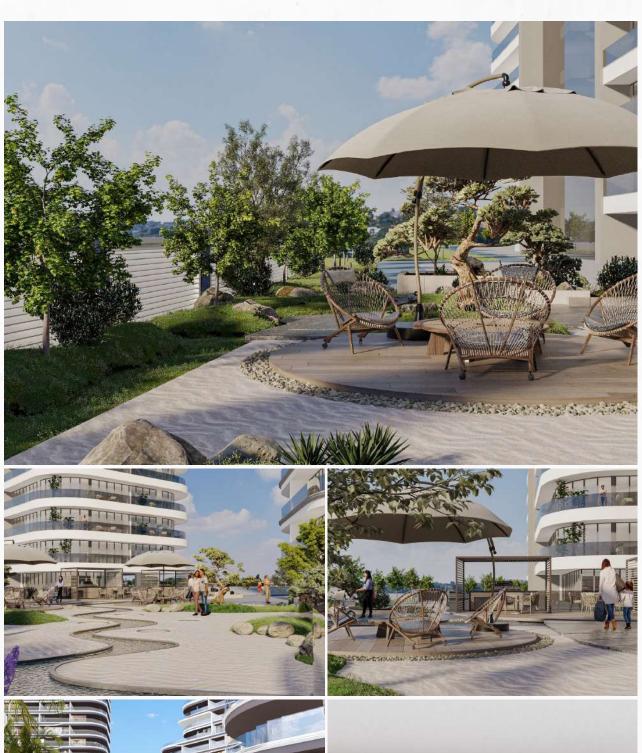

# Nature & Serenity

Discover nature's embrace through amenities that flawlessly fuse the outdoors into your living experience.

Simulator

Dog Park

Zen Garden

Rainforest

Organic Farm

#### Outdoor

- 1. Family Sitting
- 2. BBQ Area
- Skate Park
- Open Air Gymnasium
- Kids Play Zone
- 6. Shallow Pool
- Jacuzzi 7.
- 8. Kids Pool
- Mini Golf
- 10. Paddle Tennis
- 11. Table Tennis
- 12. Basketball Court
- 13. Open Air Gymnasium
- 14. Open Air Yoga Platform
- 15. Jogging Track