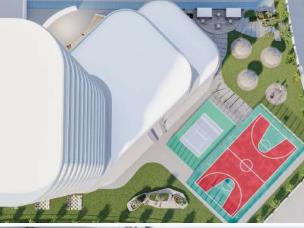

#### **ROOF PODIUM**

#### **Amenities**

#### Outdoor

- 1. Family Sitting
- 2. BBQ Area
- Skate Park
- Open Air Gymnasium
- Kids Play Zone
- 6. Shallow Pool
- Jacuzzi 7.
- 8. Kids Pool
- Mini Golf
- 10. Paddle Tennis
- 11. Table Tennis
- 12. Basketball Court
- 13. Open Air Gymnasium
- 14. Open Air Yoga Platform
- 15. Jogging Track

#### Indoor

- 16. Changing Rooms
- 17. Beauty Salon
- 18. Health Club
- 19. Spa Therapy Centre
- 20. Prayer Room
- 21. Business Centre
- 22. Daycare Centre
- 23. Multipurpose Hall