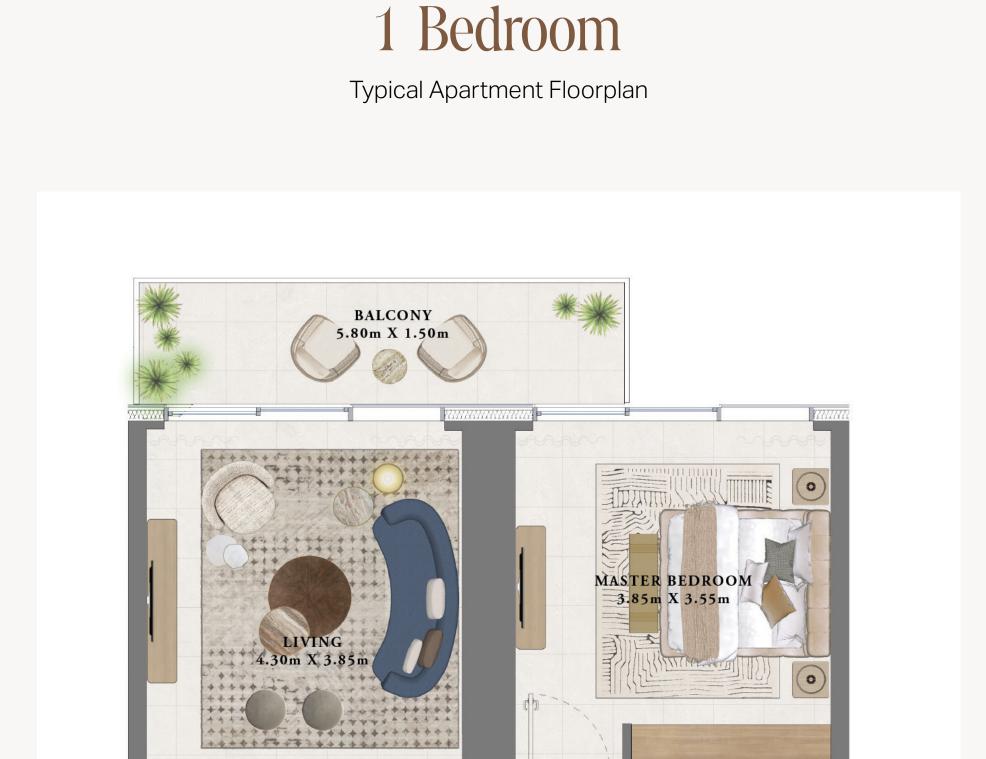

Play Ground

LAUN

1.10m

X 0.95m

BALCONY 4.10m X 1.50m

LIVING 4.95m X 4.90m

> KITCHEN& DINING 4.25m X 3.25m

6.05m X 2.20m