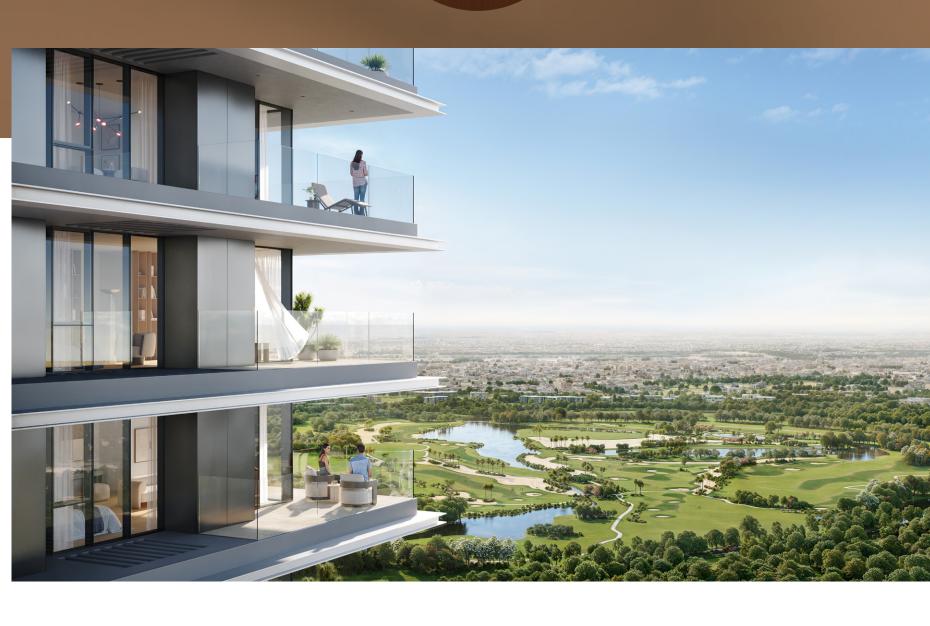

# Dubai Creek Harbour Dubai Creek Harbour is a unique waterfront enclave where

contemporary luxury, serene nature, and creativity come together. With striking architecture, scenic water views, and the serene Ras Al Khor Wildlife Reserve, it offers a dynamic blend of culture, commerce, and tranquillity — shaping the future of urban living.