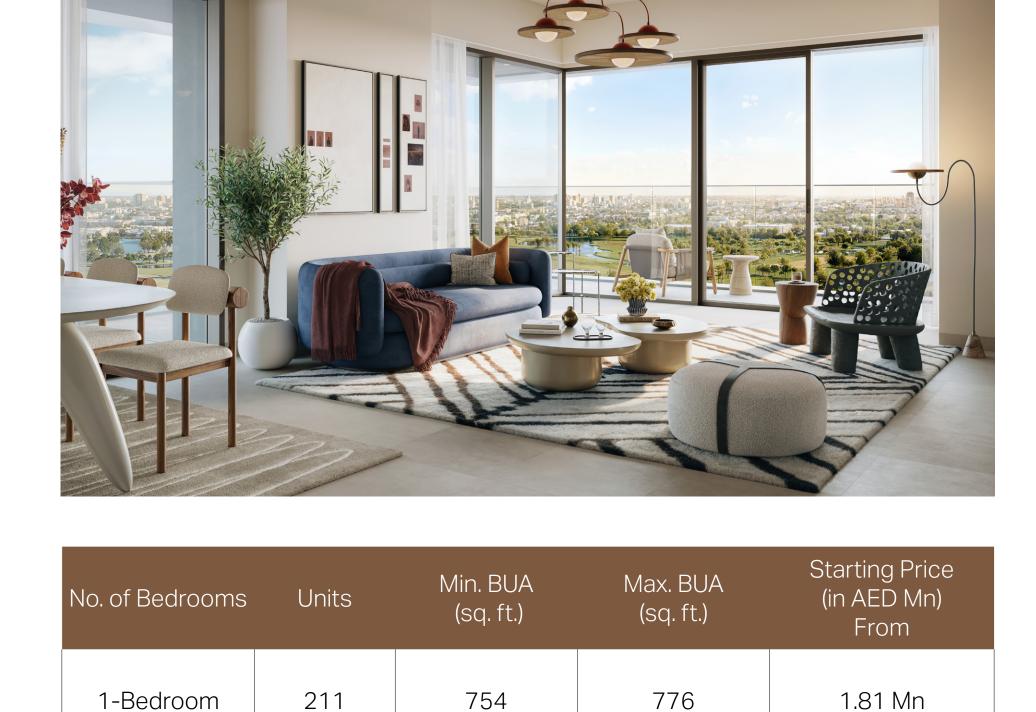

### Residential Units

| 3-Bedroom              | 52 | 1,848 | 1,848 | 4.11 Mn |
|------------------------|----|-------|-------|---------|
| 3-Bedroom<br>Townhouse | 6  | 4,080 | 4,166 | 6.95 Mn |
| AL SUTE A              |    |       |       |         |

1,177

1,455

2.71 Mn

2-Bedroom

210

Connect, Relax, and

Rejuvenate

Common Ground