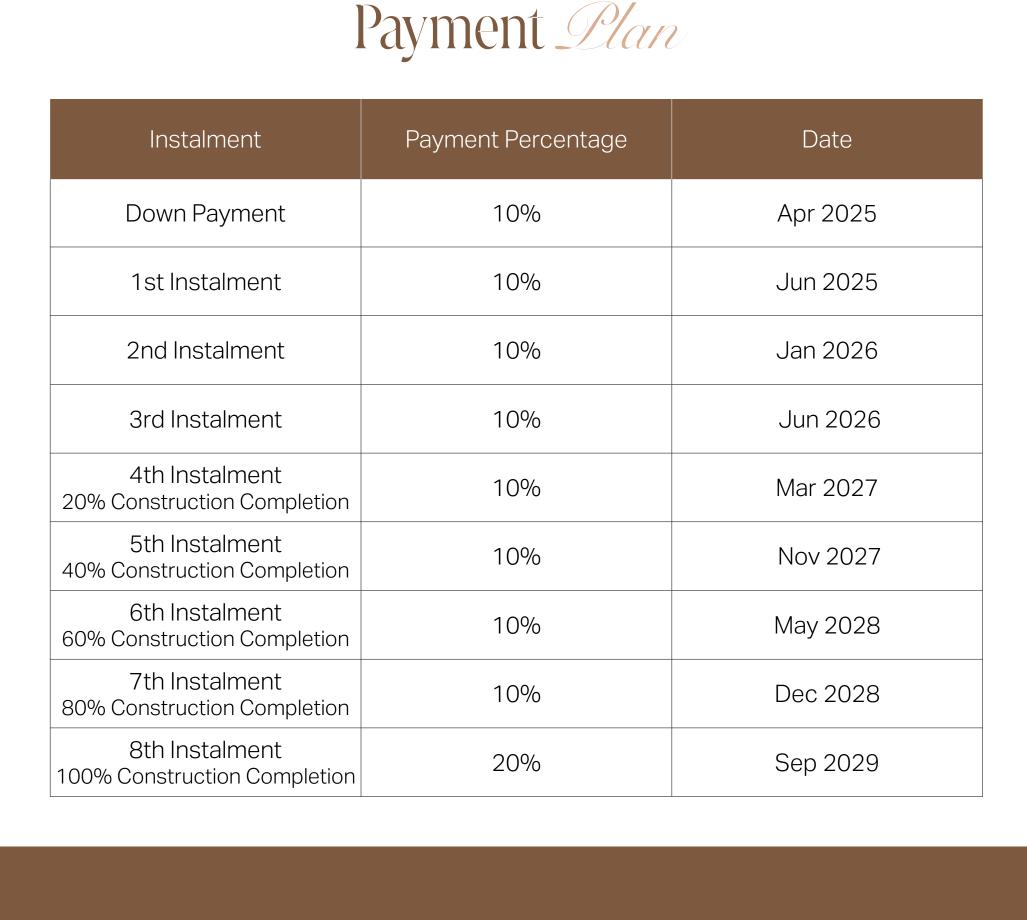

# Dubai Creek Harbour Dubai Creek Harbour is a unique waterfront enclave where

contemporary luxury, serene nature, and creativity come together. With striking architecture, scenic water views, and the serene Ras Al Khor Wildlife Reserve, it offers a dynamic blend of culture, commerce, and tranquillity — shaping the future of urban living.