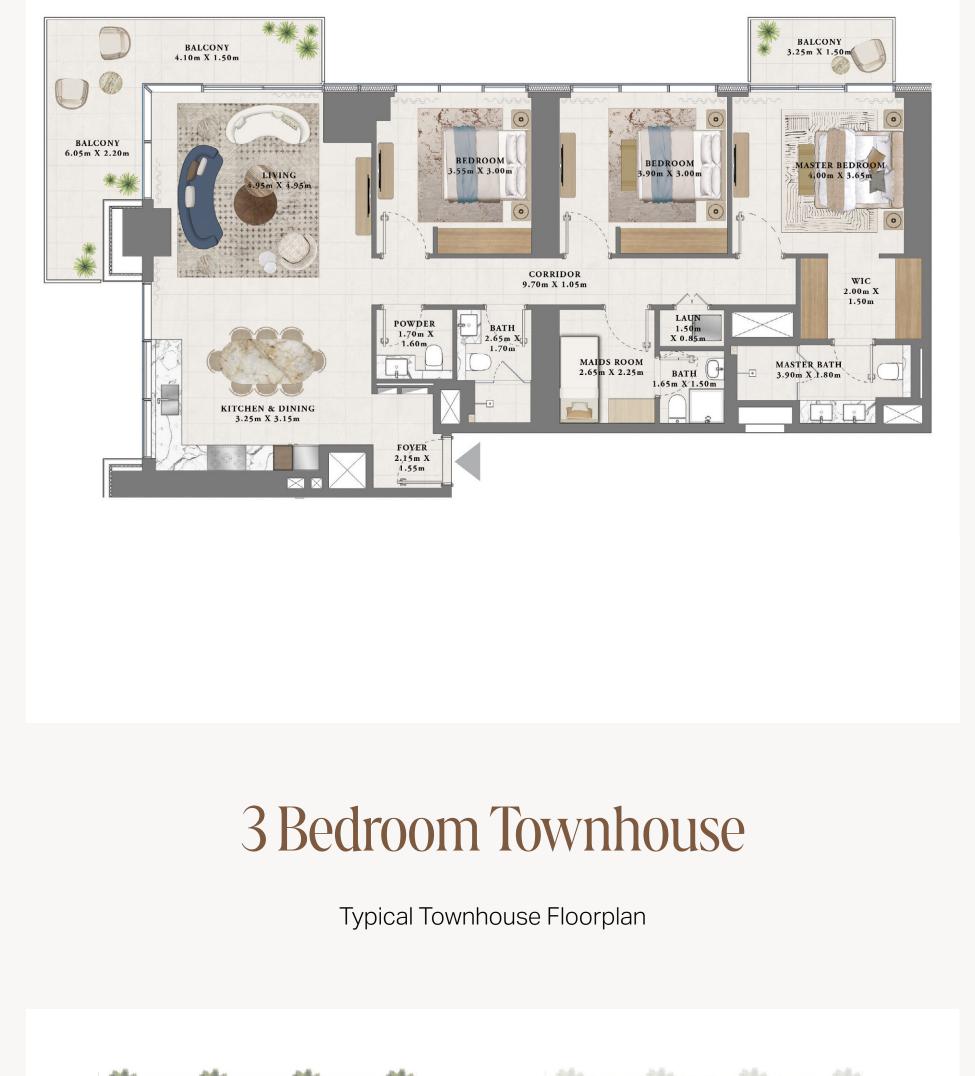

5.70m X 1.05m

BATH 3.45m X 1.95m

LAUN 0.95m X 0.90m

FOYER 3.50m X 1.65m

2 Bedroom

Typical Apartment Floorplan

3 Bedroom

Typical Apartment Floorplan