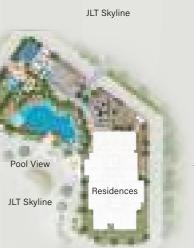

### Jumeirah Islands

Nestled east of Sheikh Zayed Road, between interchanges 5 and 6, Jumeirah Islands is more than a neighborhood, it's a lifestyle enclave with one of the most unique land-to-water ratios in the world. Surrounded by shimmering artificial lakes, the community enjoys a rare 2:1 land-to-water ratio, making it one of the most tranquil, exclusive residential settings in Dubai.

Positioned amidst Jumeirah Lakes Towers, The Meadows, and Jumeirah Park, the location strikes a powerful balance: secluded but connected, residential yet commercially dynamic.