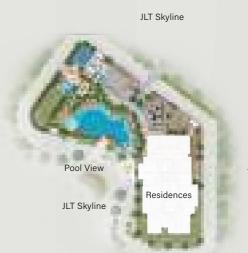

### Jumeirah Islands

Nestled east of Sheikh Zayed Road, between interchanges 5 and 6, Jumeirah Islands is more than a neighborhood, it's a lifestyle enclave with one of the most unique land-to-water ratios in the world. Surrounded by shimmering artificial lakes, the community enjoys a rare 2:1 land-to-water ratio, making it one of the most tranquil, exclusive residential settings in Dubai.

Positioned amidst Jumeirah Lakes Towers, The Meadows, and Jumeirah Park, the location strikes a powerful balance: secluded but connected, residential yet commercially dynamic.