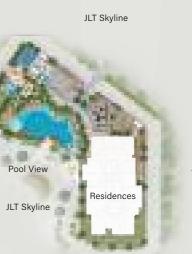

### Jumeirah Islands

Nestled east of Sheikh Zayed Road, between interchanges 5 and 6, Jumeirah Islands is more than a neighborhood, it's a lifestyle enclave with one of the most unique land-to-water ratios in the world. Surrounded by shimmering artificial lakes, the community enjoys a rare 2:1 land-to-water ratio, making it one of the most tranquil, exclusive residential settings in Dubai.

Positioned amidst Jumeirah Lakes Towers, The Meadows, and Jumeirah Park, the location strikes a powerful balance: secluded but connected, residential yet commercially dynamic.

### STRATEGICALLY CONNECTED

The state of the s

William Weight and William And Wil

Situated at the southern edge of Jumeirah Lakes Towers and just minutes from Dubai Marina, Emirates Golf Club, and Ibn Battuta Mall, the community offers seamless access to both lifestyle and business hubs, placing you at the intersection of convenience and connectivity.

### RETAIL & EVERYDAY CONVENIENCE

Billian 1 de

From International schools to curated retail at Jumeirah Islands Pavilions, every necessity is thoughtfully within reach. Adjacent community centers such as Meadows Town Centre and the JLT retail promenade further enrich the day-to-day experience with dining, shopping, and service offerings close to home.