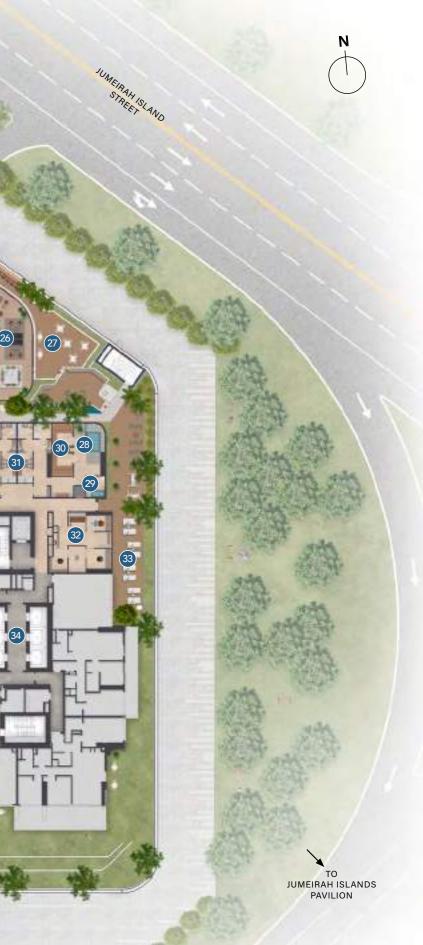

### 1st FLOOR AMENITIES PLAN

- 01 INFINITY-EDGE POOL 02 BAJA SHELF 03 SOAK & SOCIAL BENCH 04 SUN LOUNGERS AREA 05 OUTDOOR SHOWER 06 POOL PAVILION 07 POOL ENTRANCE 08 WATER GARDEN 09 OUTDOOR SEATING AREAS 10 FITNESS STUDIO 11 BOXING AREA 12 YOGA STUDIO 13 OUTDOOR YOGA AREA 14 FEMALE CHANGE ROOM 15 MALE CHANGE ROOM 16 OUTDOOR FITNESS AREA 17 KIDS CLUB
- 18 OUTDOOR KIDS PLAY 19 OUTDOOR GREENHOUSE PAVILION 20 GAMES STATION 21 OUTDOOR GAMES AREA 22 KARAOKE/CINEMA ROOM 23 PODCAST ROOM 24 KITCHENETTE 25 BAR AREA 26 CLUB LOUNGE 27 CLUB TERRACE 28 VITALITY POOLS 29 JAPANESE-ONSEN BATHS 30 STEAM & SAUNA ROOMS 31 CHANGE ROOMS 32 GROOMING & BEAUTY LOUNGE 33 SPA TERRACE 34 LIFT LOBBY

(17)

(03)

URBAN PLAZA (01)

25

0.000