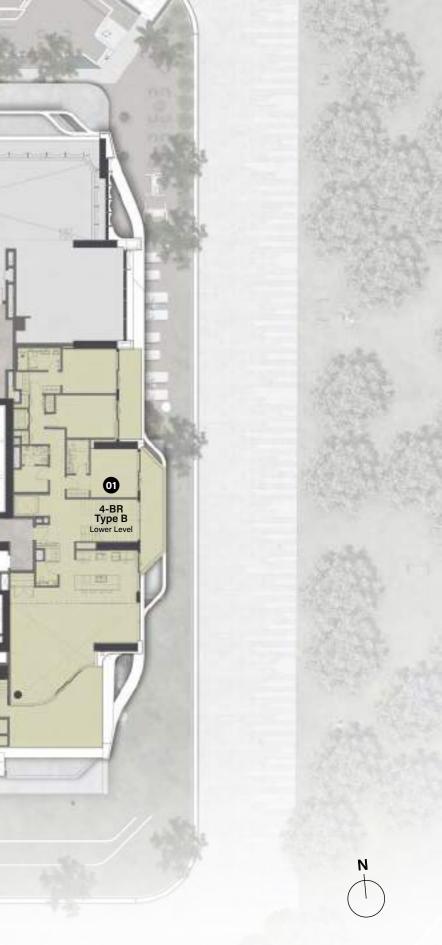

## 4 - BEDROOM PENTHOUSE TYPE B

#### 1<sup>st</sup> Floor

36<sup>th</sup> Floor