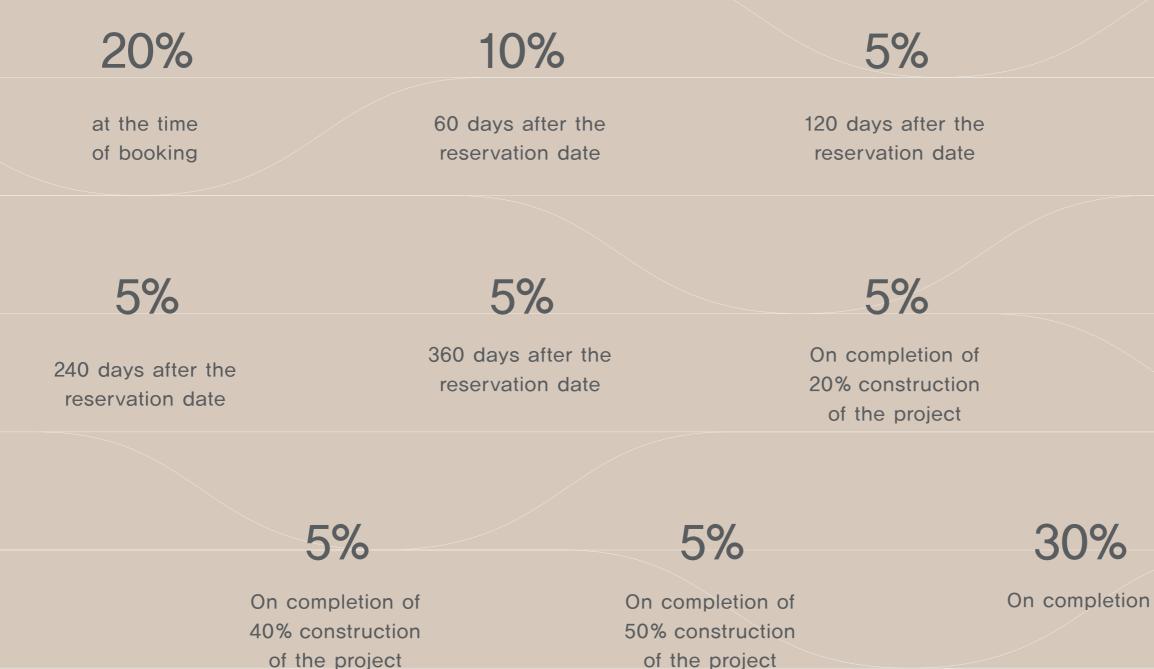

# Payment plan

180 days after the reservation date

On completion of 30% construction of the project