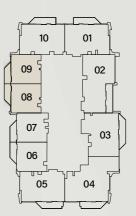

AR AREA 26 CLUB LOUNGE 27 CLUB TERRACE 28 VITALITY POOLS 29 JAPANESE-ONSEN BATHS 30 STEAM & SAUNA ROOMS 31 CHANGE ROOMS 32 GROOMING & BEAUTY LOUNGE 33 SPA TERRACE 34 LIFT LOBBY

(17)

(03)

URBAN PLAZA (01)



25

0.000





## Living and dining

a







### Powder room



# Penthouse









### Penthouse bathroom



# Floor plans



1<sup>st</sup> Floor Typical Plan





2<sup>nd</sup>-17<sup>th</sup> Floor Typical Plan



### 2 Bedroom

3 Bedroom



19<sup>th</sup> -35<sup>th</sup> Floor Typical Plan



- 2 Bedroom
- 3 Bedroom



100

36<sup>th</sup> Floor Typical Plan

> 4 Bedroom Penthouse Lower Level



000 000 000

02

4-BR Type A Lower Level

-

37<sup>th</sup> Floor Typical Plan

> 4 Bedroom Penthouse Upper Level



Π

02

4-BR Type A Upper Level

## 1 - BEDROOM TYPE A











### 19<sup>th</sup>-35<sup>th</sup> Floor

#### 1<sup>st</sup> Floor







#### 2<sup>nd</sup>-17<sup>th</sup> Floor



Jumeirah Islands



## 1 - BEDROOM TYPE B





### 19<sup>th</sup>-35<sup>th</sup> Floor



#### 1<sup>st</sup> Floor











36<sup>th</sup> Floor

#### 2<sup>nd</sup>-17<sup>th</sup> Floor



Jumeirah Islands



## 1 - BEDROOM TYPE C



### 19<sup>th</sup>-35<sup>th</sup> Floor



#### 1<sup>st</sup> Floor









Jumeirah Islands





2<sup>nd</sup>-17<sup>th</sup> Floor



## 1 - BEDROOM TYPE D





### 19<sup>th</sup>-35<sup>th</sup> Floor



#### 1<sup>st</sup> Floor









36<sup>th</sup> Floor

#### 2<sup>nd</sup>-17<sup>th</sup> Floor



Jumeirah Islands



## 2 - BEDROOM TYPE A







### 19<sup>th</sup>-35<sup>th</sup> Floor











Jumeirah Islands