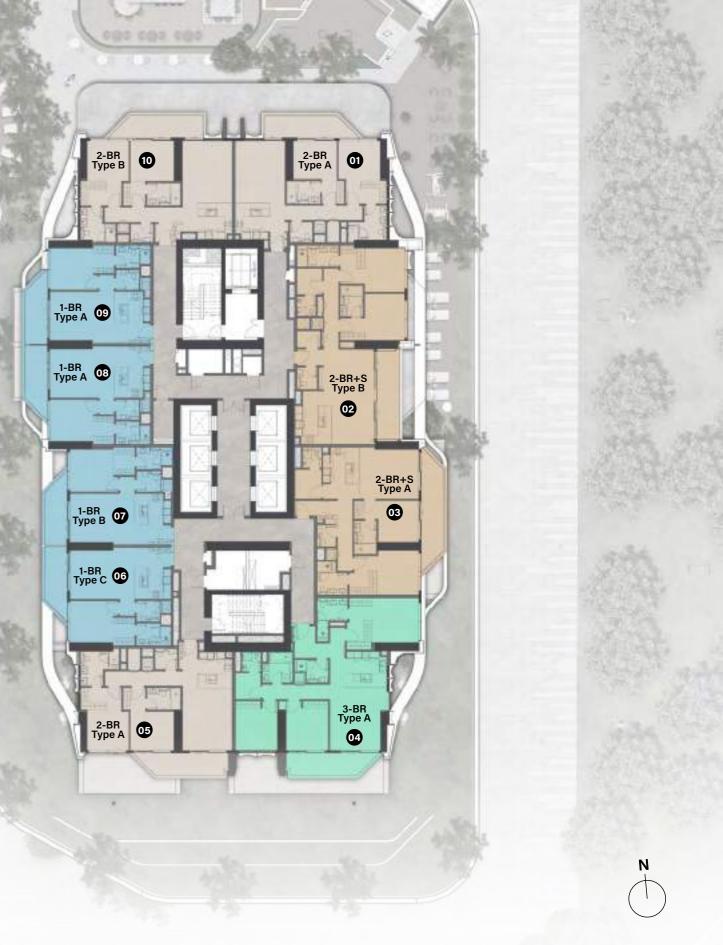

# Floor plans

1<sup>st</sup> Floor Typical Plan

2<sup>nd</sup>-17<sup>th</sup> Floor Typical Plan

#### 2<sup>nd</sup>-17<sup>th</sup> Floor

Jumeirah Islands