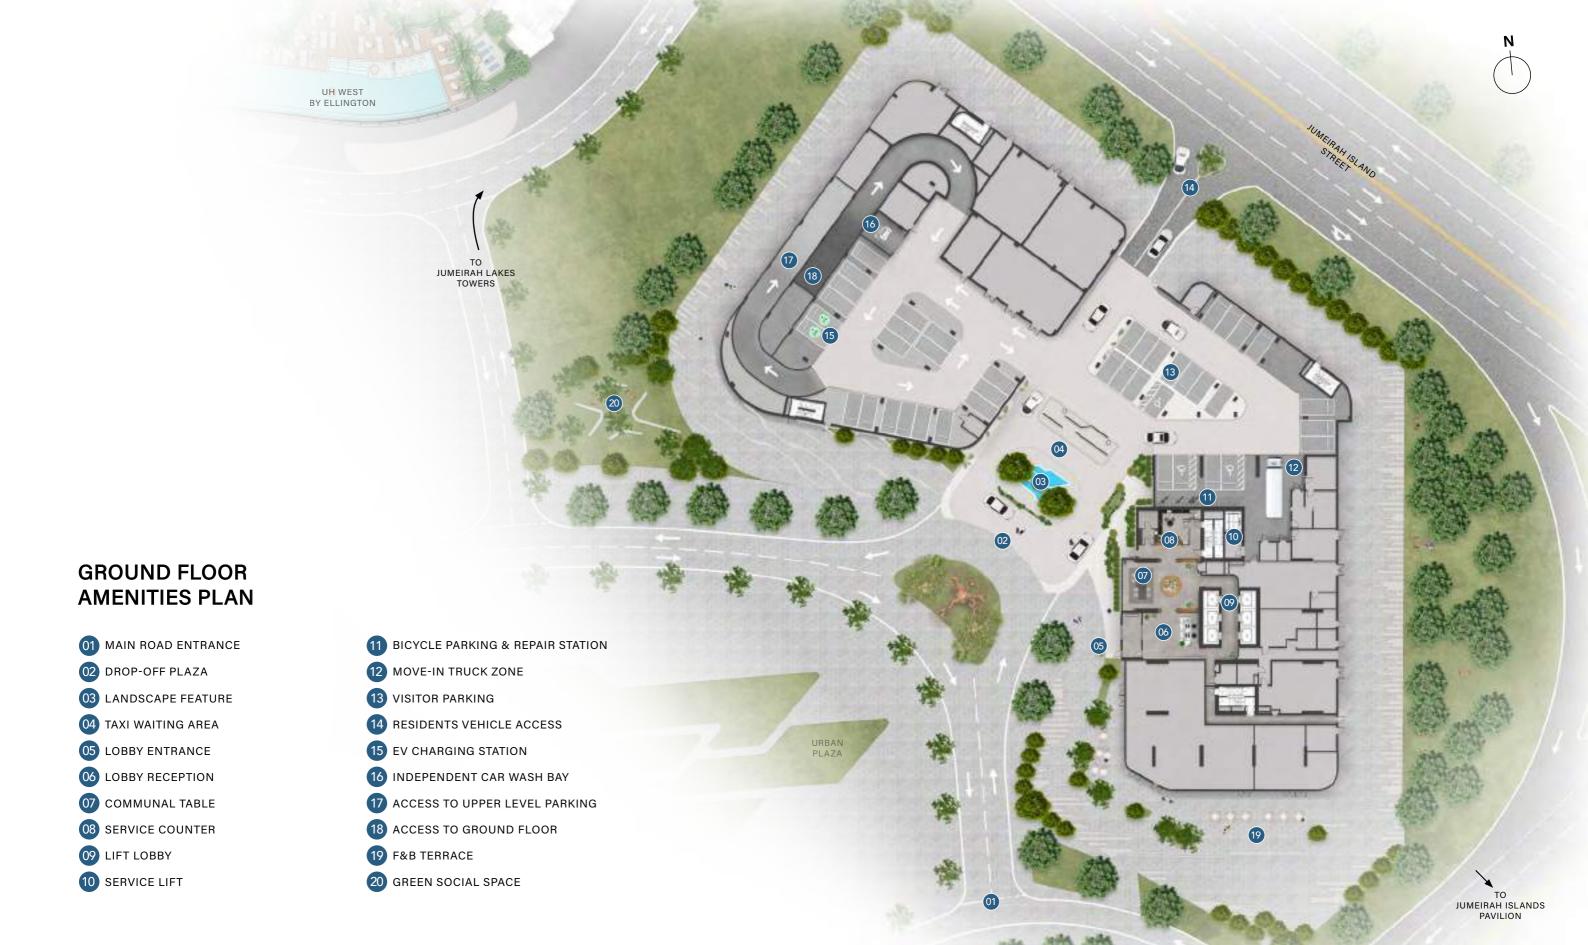

### 1st FLOOR AMENITIES PLAN

- 01 INFINITY-EDGE POOL 02 BAJA SHELF 03 SOAK & SOCIAL BENCH 04 SUN LOUNGERS AREA 05 OUTDOOR SHOWER 06 POOL PAVILION 07 POOL ENTRANCE 08 WATER GARDEN 09 OUTDOOR SEATING AREAS 10 FITNESS STUDIO 11 BOXING AREA 12 YOGA STUDIO 13 OUTDOOR YOGA AREA 14 FEMALE CHANGE ROOM 15 MALE CHANGE ROOM 16 OUTDOOR FITNESS AREA 17 KIDS CLUB
- 18 OUTDOOR KIDS PLAY 19 OUTDOOR GREENHOUSE PAVILION 20 GAMES STATION 21 OUTDOOR GAMES AREA 22 KARAOKE/CINEMA ROOM 23 PODCAST ROOM 24 KITCHENETTE 25 BAR AREA 26 CLUB LOUNGE 27 CLUB TERRACE 28 VITALITY POOLS 29 JAPANESE-ONSEN BATHS 30 STEAM & SAUNA ROOMS 31 CHANGE ROOMS 32 GROOMING & BEAUTY LOUNGE 33 SPA TERRACE 34 LIFT LOBBY

(17)

(03)

URBAN PLAZA (01)

25

0.000