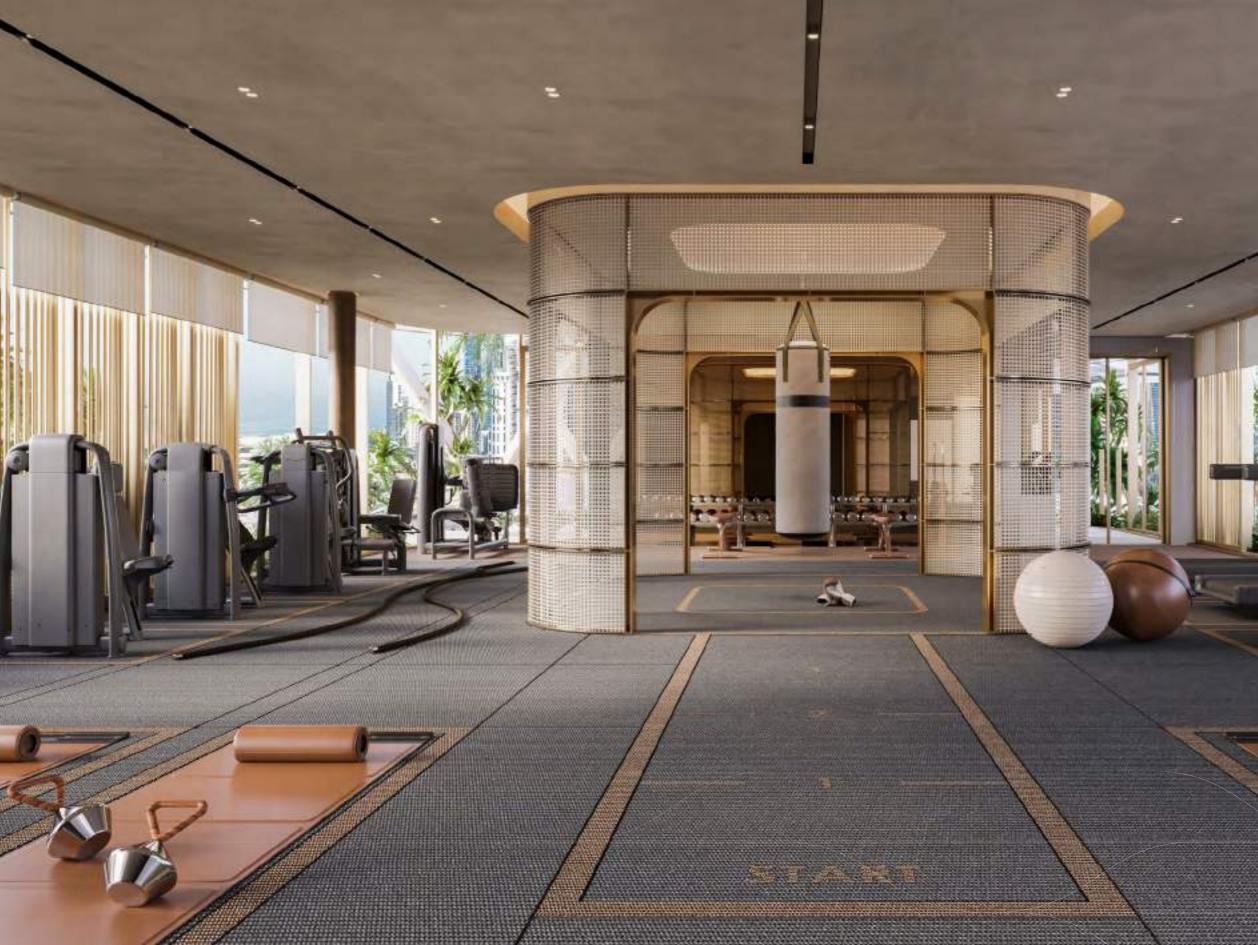

## Amenities

## Fitness studio

UH WEST BY ELLINGTON JUMEIRAH LAKES TOWERS

### 1st FLOOR AMENITIES PLAN

- 01 INFINITY-EDGE POOL 02 BAJA SHELF 03 SOAK & SOCIAL BENCH 04 SUN LOUNGERS AREA 05 OUTDOOR SHOWER 06 POOL PAVILION 07 POOL ENTRANCE 08 WATER GARDEN 09 OUTDOOR SEATING AREAS 10 FITNESS STUDIO 11 BOXING AREA 12 YOGA STUDIO 13 OUTDOOR YOGA AREA 14 FEMALE CHANGE ROOM 15 MALE CHANGE ROOM 16 OUTDOOR FITNESS AREA 17 KIDS CLUB
- 18 OUTDOOR KIDS PLAY 19 OUTDOOR GREENHOUSE PAVILION 20 GAMES STATION 21 OUTDOOR GAMES AREA 22 KARAOKE/CINEMA ROOM 23 PODCAST ROOM 24 KITCHENETTE 25 BAR AREA 26 CLUB LOUNGE 27 CLUB TERRACE 28 VITALITY POOLS 29 JAPANESE-ONSEN BATHS 30 STEAM & SAUNA ROOMS 31 CHANGE ROOMS 32 GROOMING & BEAUTY LOUNGE 33 SPA TERRACE 34 LIFT LOBBY