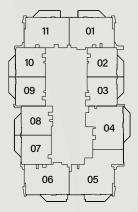

# Floor plans

1<sup>st</sup> Floor Typical Plan

2<sup>nd</sup>-17<sup>th</sup> Floor Typical Plan

### 2 Bedroom

3 Bedroom

19<sup>th</sup> -35<sup>th</sup> Floor Typical Plan

- 2 Bedroom
- 3 Bedroom

100

36<sup>th</sup> Floor Typical Plan

> 4 Bedroom Penthouse Lower Level

000 000 000

02

4-BR Type A Lower Level

-

37<sup>th</sup> Floor Typical Plan

> 4 Bedroom Penthouse Upper Level

Π

02

4-BR Type A Upper Level