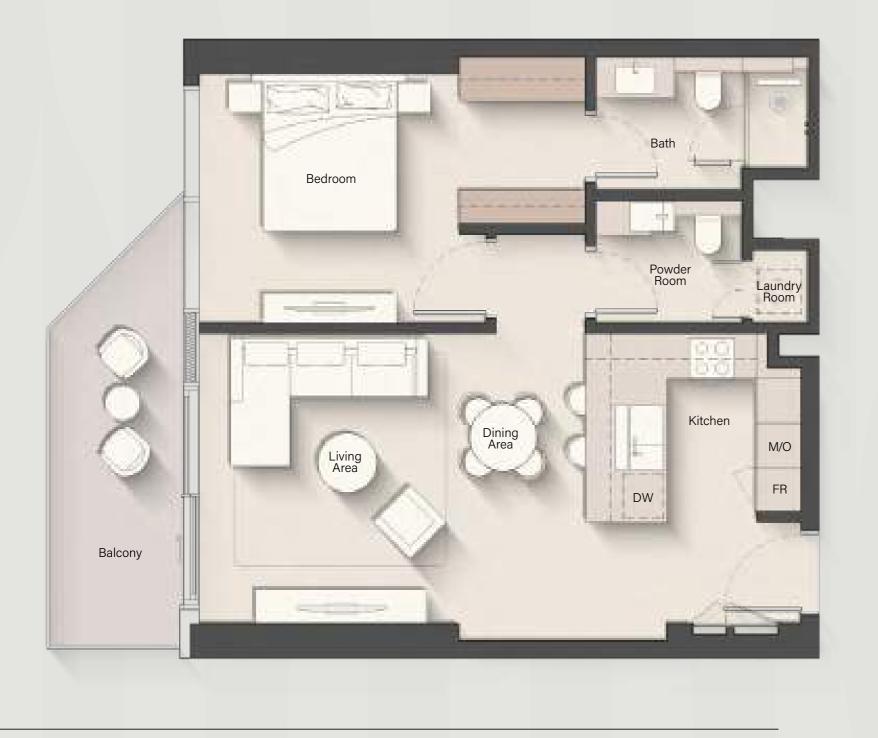

LIFT LOBBY

(17)

(03)

URBAN PLAZA (01)



25

0.000





## Living and dining

a







### Powder room



# Penthouse









### Penthouse bathroom



# Floor plans



1<sup>st</sup> Floor Typical Plan





2<sup>nd</sup>-17<sup>th</sup> Floor Typical Plan



### 2 Bedroom

3 Bedroom



19<sup>th</sup> -35<sup>th</sup> Floor Typical Plan



- 2 Bedroom
- 3 Bedroom



100

36<sup>th</sup> Floor Typical Plan

> 4 Bedroom Penthouse Lower Level



000 000 000

02

4-BR Type A Lower Level

-

37<sup>th</sup> Floor Typical Plan

> 4 Bedroom Penthouse Upper Level



Π

02

4-BR Type A Upper Level

## 1 - BEDROOM TYPE A











### 19<sup>th</sup>-35<sup>th</sup> Floor

#### 1<sup>st</sup> Floor







#### 2<sup>nd</sup>-17<sup>th</sup> Floor



Jumeirah Islands



## 1 - BEDROOM TYPE B





### 19<sup>th</sup>-35<sup>th</sup> Floor



#### 1<sup>st</sup> Floor











36<sup>th</sup> Floor

#### 2<sup>nd</sup>-17<sup>th</sup> Floor



Jumeirah Islands



## 1 - BEDROOM TYPE C



### 19<sup>th</sup>-35<sup>th</sup> Floor



#### 1<sup>st</sup> Floor









Jumeirah Islands





2<sup>nd</sup>-17<sup>th</sup> Floor



## 1 - BEDROOM TYPE D





### 19<sup>th</sup>-35<sup>th</sup> Floor



#### 1<sup>st</sup> Floor









36<sup>th</sup> Floor

#### 2<sup>nd</sup>-17<sup>th</sup> Floor



Jumeirah Islands



## 2 - BEDROOM TYPE A







### 19<sup>th</sup>-35<sup>th</sup> Floor











Jumeirah Islands



## 2 - BEDROOM TYPE B





### 19<sup>th</sup>-35<sup>th</sup> Floor













Jumeirah Islands

Jumeirah Islands

Ν

## 2 - BEDROOM + S TYPE A









### 19