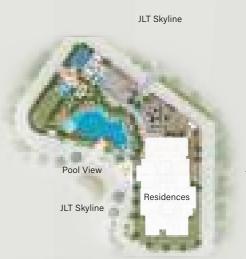

### Jumeirah Islands

Nestled east of Sheikh Zayed Road, between interchanges 5 and 6, Jumeirah Islands is more than a neighborhood, it's a lifestyle enclave with one of the most unique land-to-water ratios in the world. Surrounded by shimmering artificial lakes, the community enjoys a rare 2:1 land-to-water ratio, making it one of the most tranquil, exclusive residential settings in Dubai.

Positioned amidst Jumeirah Lakes Towers, The Meadows, and Jumeirah Park, the location strikes a powerful balance: secluded but connected, residential yet commercially dynamic.