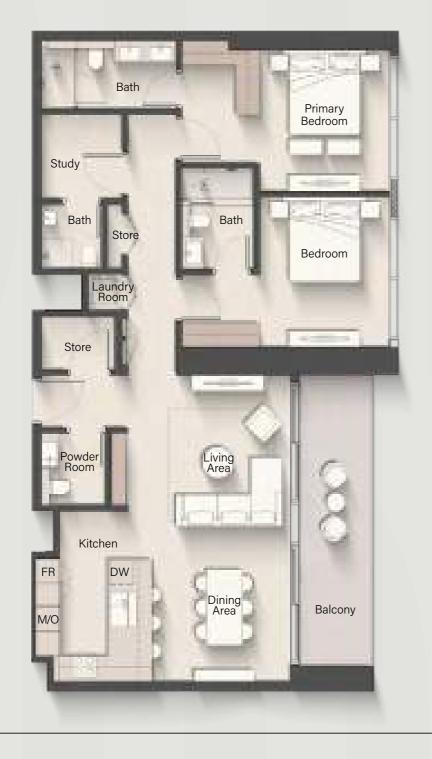

## 4 - BEDROOM PENTHOUSE TYPE A

### 19<sup>th</sup>-35<sup>th</sup> Floor

#### 1<sup>st</sup> Floor

07

06

09

08

#### 2<sup>nd</sup>-17<sup>th</sup> Floor

Jumeirah Islands