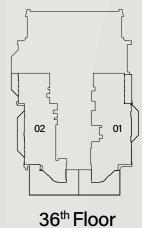

# Floor plans

1<sup>st</sup> Floor Typical Plan

2<sup>nd</sup>-17<sup>th</sup> Floor Typical Plan

#### 1<sup>st</sup> Floor

07

06

09

08