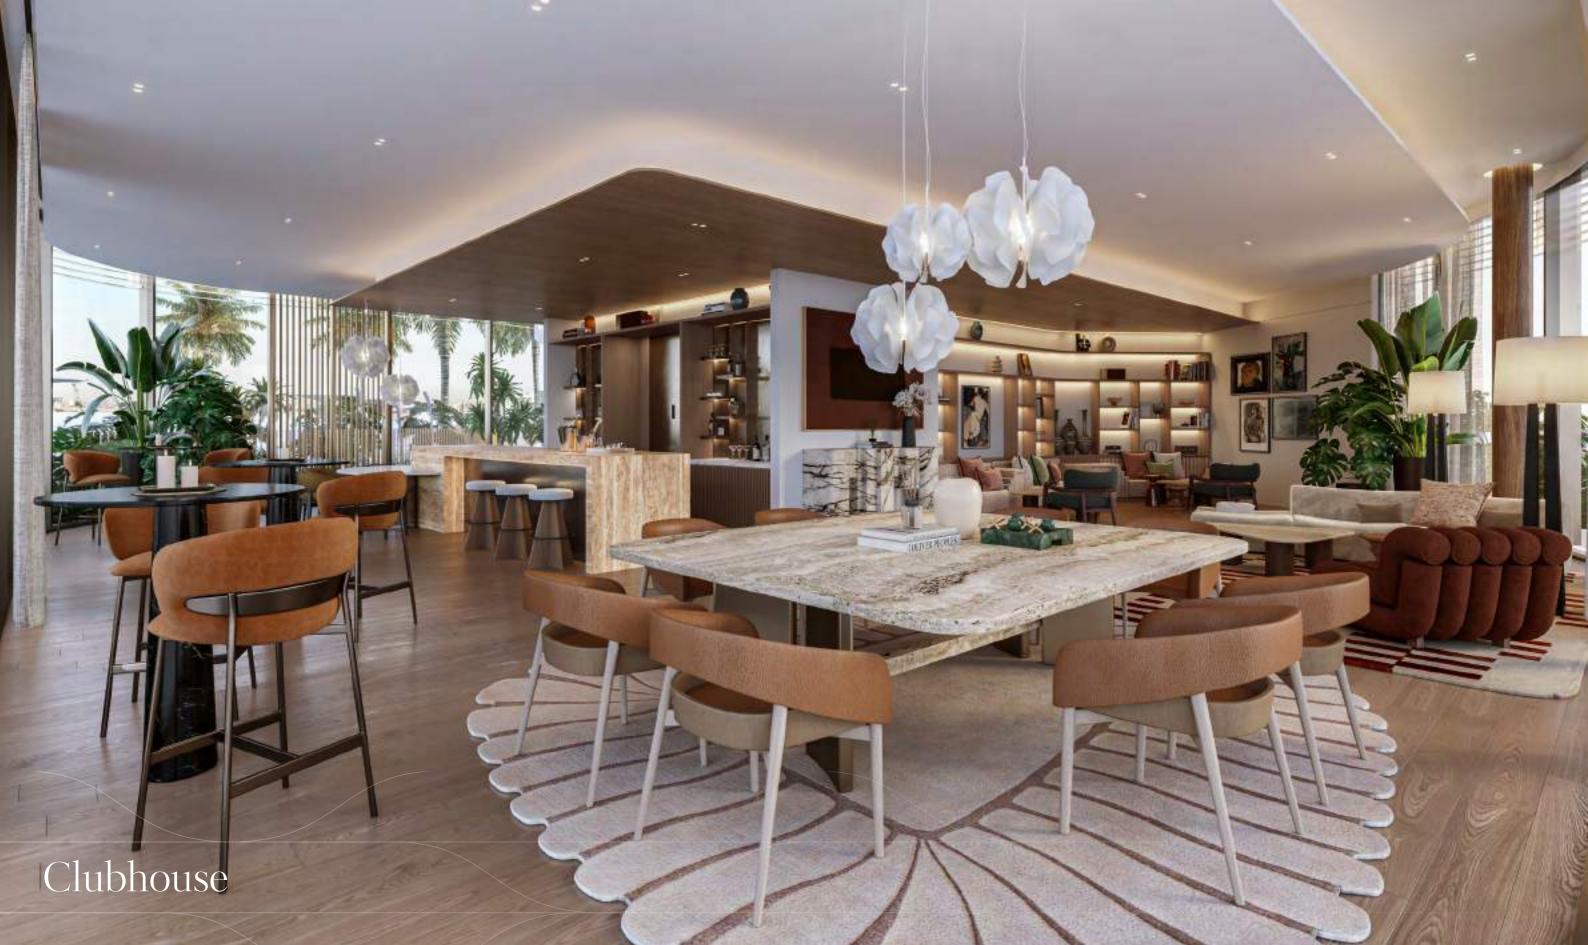

R PENTHOUSE

## Building configurations



### ANTICIPATED COMPLETION DATE

### ANTICIPATED SERVICE CHARGE

: 1 parking space : 2 parking spaces

### Elevations







### North

ELEVATION





## Size range & Unit type

| 1 Bedroom Apartment     | 168 units | From |
|-------------------------|-----------|------|
| 2 Bedroom Apartment     | 100 units | From |
| 2 Bedroom Apartment + S | 51 units  | From |
| 3 Bedroom Apartment     | 34 units  | From |
| 4 Bedroom Penthouse     | 2 units   | Fron |
| Total Units             | 355 units |      |

om 820 sq.ft. to 895 sq.ft.

om 1,237 sq.ft. to 1,393 sq.ft.

om 1,369 sq.ft. to 1,501 sq.ft.

om 1,640 sq.ft. to 1,950 sq.ft.

om 5,810 sq.ft. to 6,085 sq.ft.



## Amenities







## Lobby reception

Lobby lounge













## Outdoor seating





## Fitness studio





UH WEST BY ELLINGTON JUMEIRAH LAKES TOWERS

### 1st FLOOR AMENITIES PLAN

- 01 INFINITY-EDGE POOL 02 BAJA SHELF 03 SOAK & SOCIAL BENCH 04 SUN LOUNGERS AREA 05 OUTDOOR SHOWER 06 POOL PAVILION 07 POOL ENTRANCE 08 WATER GARDEN 09 OUTDOOR SEATING AREAS 10 FITNESS STUDIO 11 BOXING AREA 12 YOGA STUDIO 13 OUTDOOR YOGA AREA 14 FEMALE CHANGE ROOM 15 MALE CHANGE ROOM 16 OUTDOOR FITNESS AREA 17 KIDS CLUB
- 18 OUTDOOR KIDS PLAY 19 OUTDOOR GREENHOUSE PAVILION 20 GAMES STATION 21 OUTDOOR GAMES AREA 22 KARAOKE/CINEMA ROOM 23 PODCAST ROOM 24 KITCHENETTE 25 BAR AREA 26 CLUB LOUNGE 27 CLUB TERRACE 28 VITALITY POOLS 29 JAPANESE-ONSEN BATHS 30 STEAM & SAUNA ROOMS 31 CHANGE ROOMS 32 GROOMING & BEAUTY LOUNGE 33 SPA TERRACE 34 LIFT LOBBY

(17)

(03)

URBAN PLAZA (01)



25

0.000