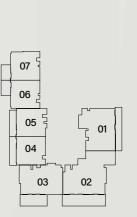

# Floor plans

1<sup>st</sup> Floor Typical Plan

2<sup>nd</sup>-17<sup>th</sup> Floor Typical Plan

#### 1<sup>st</sup> Floor