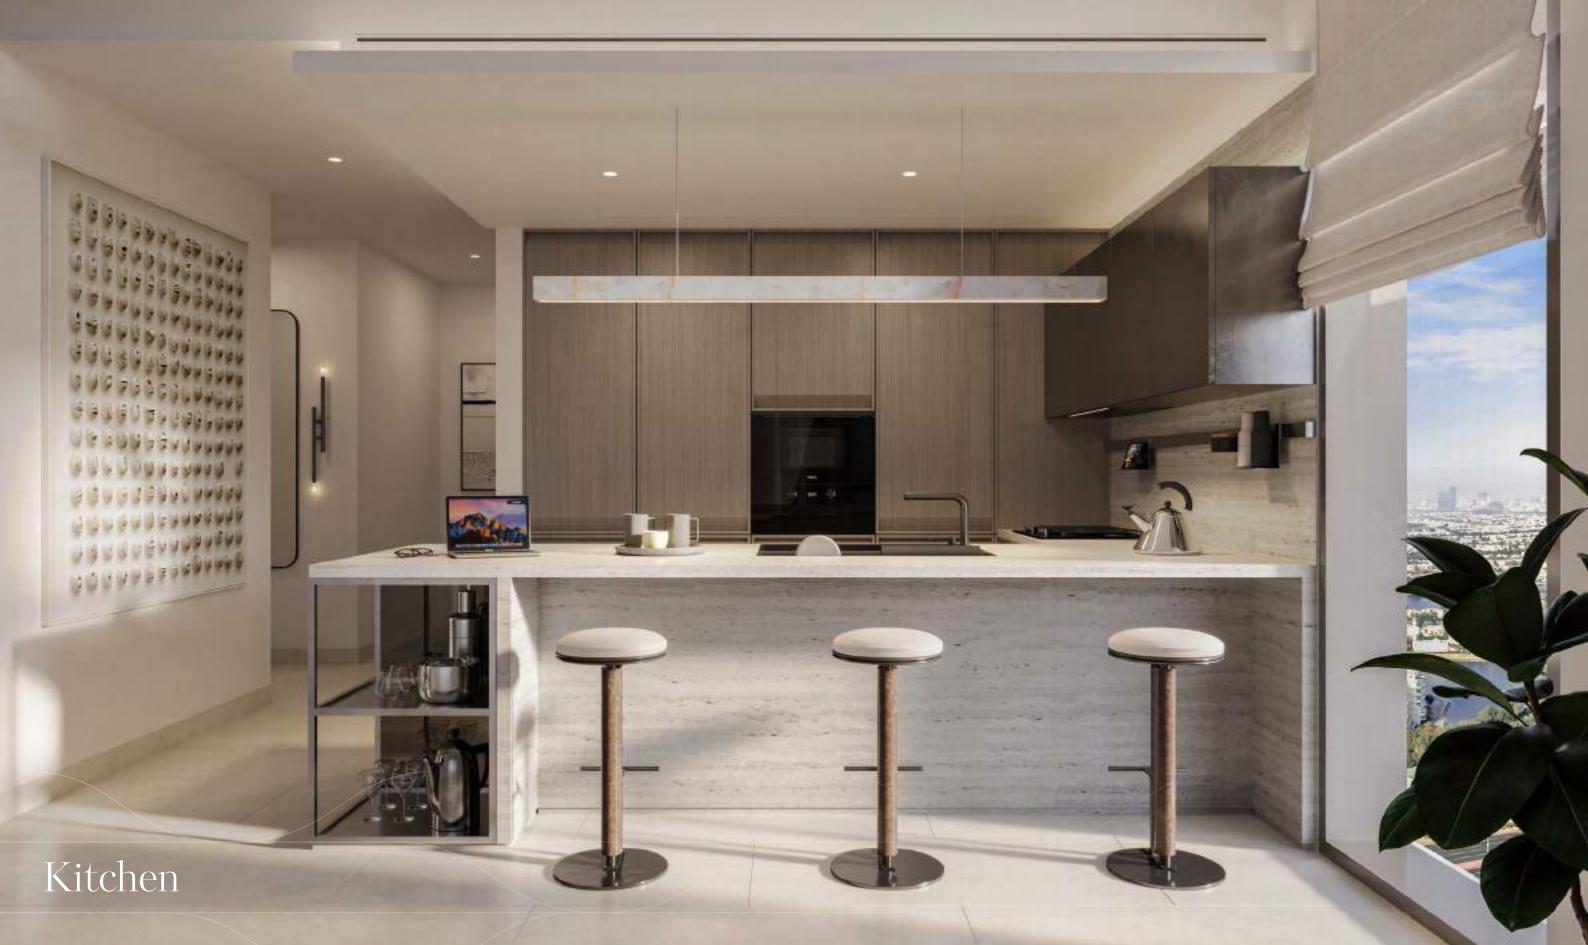

UH WEST BY ELLINGTON JUMEIRAH LAKES TOWERS

### 1st FLOOR AMENITIES PLAN

- 01 INFINITY-EDGE POOL 02 BAJA SHELF 03 SOAK & SOCIAL BENCH 04 SUN LOUNGERS AREA 05 OUTDOOR SHOWER 06 POOL PAVILION 07 POOL ENTRANCE 08 WATER GARDEN 09 OUTDOOR SEATING AREAS 10 FITNESS STUDIO 11 BOXING AREA 12 YOGA STUDIO 13 OUTDOOR YOGA AREA 14 FEMALE CHANGE ROOM 15 MALE CHANGE ROOM 16 OUTDOOR FITNESS AREA 17 KIDS CLUB
- 18 OUTDOOR KIDS PLAY 19 OUTDOOR GREENHOUSE PAVILION 20 GAMES STATION 21 OUTDOOR GAMES AREA 22 KARAOKE/CINEMA ROOM 23 PODCAST ROOM 24 KITCHENETTE 25 BAR AREA 26 CLUB LOUNGE 27 CLUB TERRACE 28 VITALITY POOLS 29 JAPANESE-ONSEN BATHS 30 STEAM & SAUNA ROOMS 31 CHANGE ROOMS 32 GROOMING & BEAUTY LOUNGE 33 SPA TERRACE 34 LIFT LOBBY

(17)

(03)

URBAN PLAZA (01)



25

0.000





## Living and dining

a







### Powder room



# Penthouse









### Penthouse bathroom



# Floor plans



1<sup>st</sup> Floor Typical Plan





2<sup>nd</sup>-17<sup>th</sup> Floor Typical Plan



### 2 Bedroom

3 Bedroom



19<sup>th</sup> -35<sup>th</sup> Floor Typical Plan



- 2 Bedroom
- 3 Bedroom



100

36<sup>th</sup> Floor Typical Plan

> 4 Bedroom Penthouse Lower Level



000 000 000

02

4-BR Type A Lower Level

-

37<sup>th</sup> Floor Typical Plan

> 4 Bedroom Penthouse Upper Level



Π

02

4-BR Type A Upper Level

## 1 - BEDROOM TYPE A











### 19<sup>th</sup>-35<sup>th</sup> Floor

#### 1<sup>st</sup> Floor







#### 2<sup>nd</sup>-17<sup>th</sup> Floor



Jumeirah Islands



## 1 - BEDROOM TYPE B





### 19<sup>th</sup>-35<sup>th</sup> Floor



#### 1<sup>st</sup> Floor