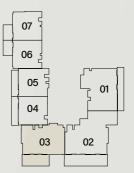

## 3 - BEDROOM TYPE A

### 19<sup>th</sup>-35<sup>th</sup> Floor

Jumeirah Islands