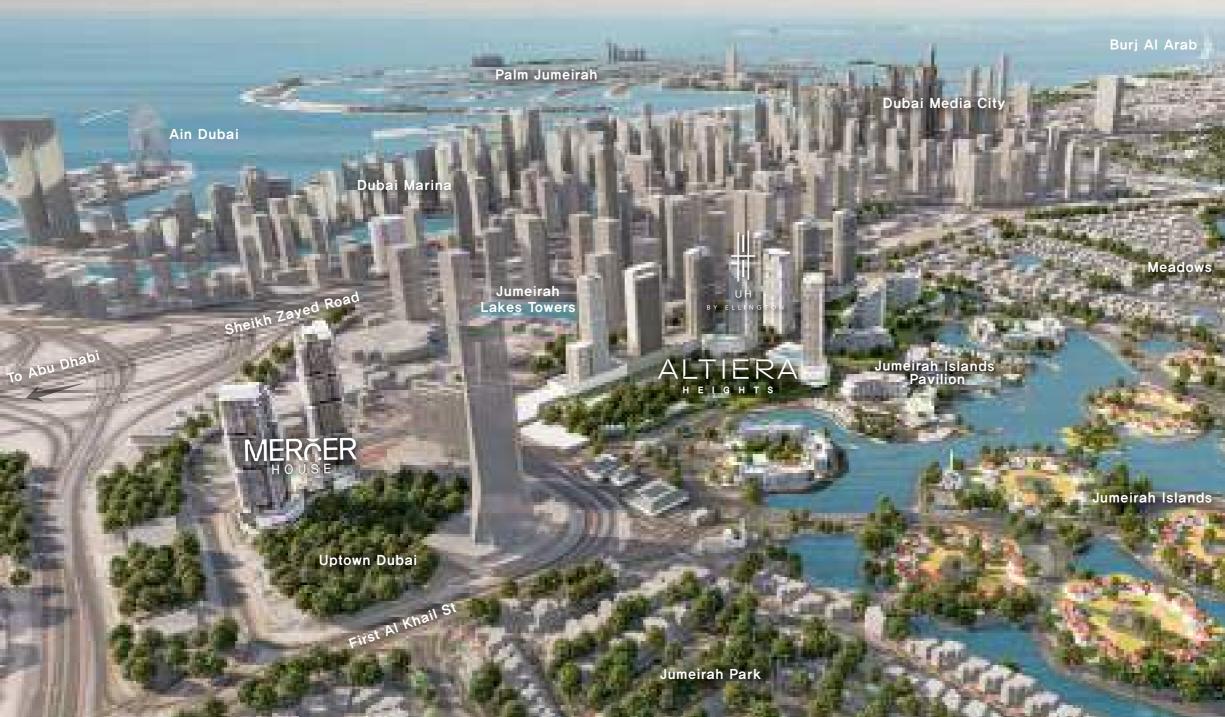

### Jumeirah Islands

Nestled east of Sheikh Zayed Road, between interchanges 5 and 6, Jumeirah Islands is more than a neighborhood, it's a lifestyle enclave with one of the most unique land-to-water ratios in the world. Surrounded by shimmering artificial lakes, the community enjoys a rare 2:1 land-to-water ratio, making it one of the most tranquil, exclusive residential settings in Dubai.

Positioned amidst Jumeirah Lakes Towers, The Meadows, and Jumeirah Park, the location strikes a powerful balance: secluded but connected, residential yet commercially dynamic.

### STRATEGICALLY CONNECTED

The state of the s

William Weight and William And Wil

Situated at the southern edge of Jumeirah Lakes Towers and just minutes from Dubai Marina, Emirates Golf Club, and Ibn Battuta Mall, the community offers seamless access to both lifestyle and business hubs, placing you at the intersection of convenience and connectivity.

### Location

To Northern Emirates

Emirates Hills 2

ATT THERE

Jumeirah