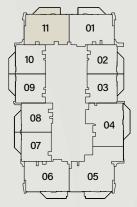

# Floor plans

1<sup>st</sup> Floor Typical Plan

2<sup>nd</sup>-17<sup>th</sup> Floor Typical Plan

#### 2<sup>nd</sup>-17<sup>th</sup> Floor

Jumeirah Islands