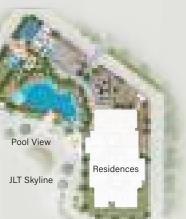

### Location

To Northern Emirates

Emirates Hills 2

ATT THERE

Jumeirah

## Driving distances

Jumeirah Islands Pavilion

Jumeirah Lakes Towers

Jumeirah Islands clubhouse

Dubai Marina Yacht Club

Golf Club

Mall of the Emirates

Burj Al Arab

Burj Khalifa/ Dubai Mall

Al Maktoum International Airport

Dubai International Financial Centre

Montgomerie Golf Club

Palm Jumeirah

Dubai International Airport