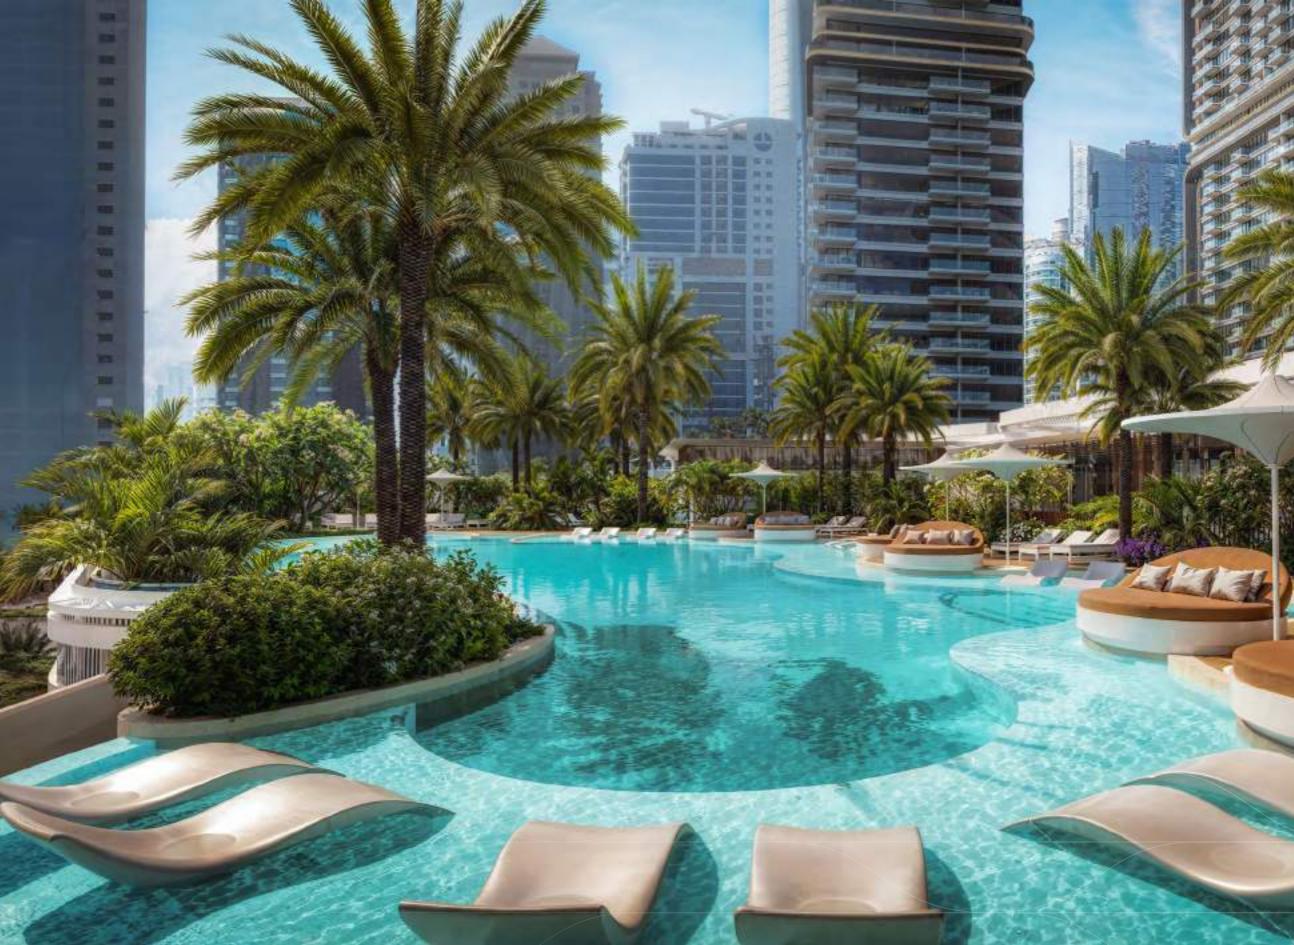

### 36<sup>™</sup> FLOOR PENTHOUSE

## Building configurations



### ANTICIPATED COMPLETION DATE

### ANTICIPATED SERVICE CHARGE

: 1 parking space : 2 parking spaces

### Elevations







### North

ELEVATION





## Size range & Unit type

| 1 Bedroom Apartment     | 168 units | From |
|-------------------------|-----------|------|
| 2 Bedroom Apartment     | 100 units | From |
| 2 Bedroom Apartment + S | 51 units  | From |
| 3 Bedroom Apartment     | 34 units  | From |
| 4 Bedroom Penthouse     | 2 units   | Fron |
| Total Units             | 355 units |      |

om 820 sq.ft. to 895 sq.ft.

om 1,237 sq.ft. to 1,393 sq.ft.

om 1,369 sq.ft. to 1,501 sq.ft.

om 1,640 sq.ft. to 1,950 sq.ft.

om 5,810 sq.ft. to 6,085 sq.ft.



## Amenities







## Lobby reception

Lobby lounge













## Outdoor seating





## Fitness studio





UH WEST BY ELLINGTON JUMEIRAH LAKES TOWERS

### 1st FLOOR AMENITIES PLAN

- 01 INFINITY-EDGE POOL 02 BAJA SHELF 03 SOAK & SOCIAL BENCH 04 SUN LOUNGERS AREA 05 OUTDOOR SHOWER 06 POOL PAVILION 07 POOL ENTRANCE 08 WATER GARDEN 09 OUTDOOR SEATING AREAS 10 FITNESS STUDIO 11 BOXING AREA 12 YOGA STUDIO 13 OUTDOOR YOGA AREA 14 FEMALE CHANGE ROOM 15 MALE CHANGE ROOM 16 OUTDOOR FITNESS AREA 17 KIDS CLUB
- 18 OUTDOOR KIDS PLAY 19 OUTDOOR GREENHOUSE PAVILION 20 GAMES STATION 21 OUTDOOR GAMES AREA 22 KARAOKE/CINEMA ROOM 23 PODCAST ROOM 24 KITCHENETTE 25 BAR AREA 26 CLUB LOUNGE 27 CLUB TERRACE 28 VITALITY POOLS 29 JAPANESE-ONSEN BATHS 30 STEAM & SAUNA ROOMS 31 CHANGE ROOMS 32 GROOMING & BEAUTY LOUNGE 33 SPA TERRACE 34 LIFT LOBBY

(17)

(03)

URBAN PLA