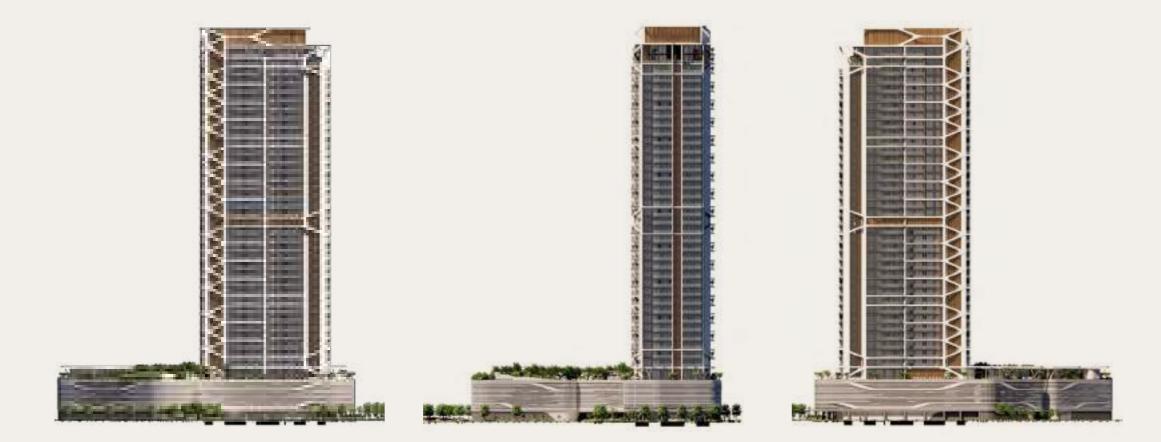

THERE

Jumeirah

## Driving distances



Jumeirah Islands Pavilion



Jumeirah Lakes Towers





Jumeirah Islands clubhouse



Dubai Marina Yacht Club



Golf Club





Mall of the Emirates



Burj Al Arab



Burj Khalifa/ Dubai Mall



Al Maktoum International Airport



Dubai International Financial Centre



Montgomerie Golf Club



Palm Jumeirah



Dubai International Airport

## Sun and views analysis

SUMMER SUNSET

WINTER SUNSET

**SAMPLE** 

THUR .

PERSONAL PROPERTY AND

Transfer to the

führen ander

WINTER SUMMER SUMMER SUNRISE

Bulling bridge back

Philippiness and

### Architectural sections



### 36<sup>™</sup> FLOOR PENTHOUSE

## Building configurations



### ANTICIPATED COMPLETION DATE

### ANTICIPATED SERVICE CHARGE

: 1 parking space : 2 parking spaces

### Elevations







### North

ELEVATION





## Size range & Unit type

| 1 Bedroom Apartment     | 168 units | From |
|-------------------------|-----------|------|
| 2 Bedroom Apartment     | 100 units | From |
| 2 Bedroom Apartment + S | 51 units  | From |
| 3 Bedroom Apartment     | 34 units  | From |
| 4 Bedroom Penthouse     | 2 units   | Fron |
| Total Units             | 355 units |      |

om 820 sq.ft. to 895 sq.ft.

om 1,237 sq.ft. to 1,393 sq.ft.

om 1,369 sq.ft. to 1,501 sq.ft.

om 1,640 sq.ft. to 1,950 sq.ft.

om 5,810 sq.ft. to 6,085 sq.ft.



## Amenities







## Lobby reception

Lobby lounge













## Outdoor seating





## Fitness studio





UH WEST BY ELLINGTON JUMEIRAH LAKES TOWERS

### 1st FLOOR AMENITIES PLAN

- 01 INFINITY-EDGE POOL 02 BAJA SHELF 03 SOAK & SOCIAL BENCH