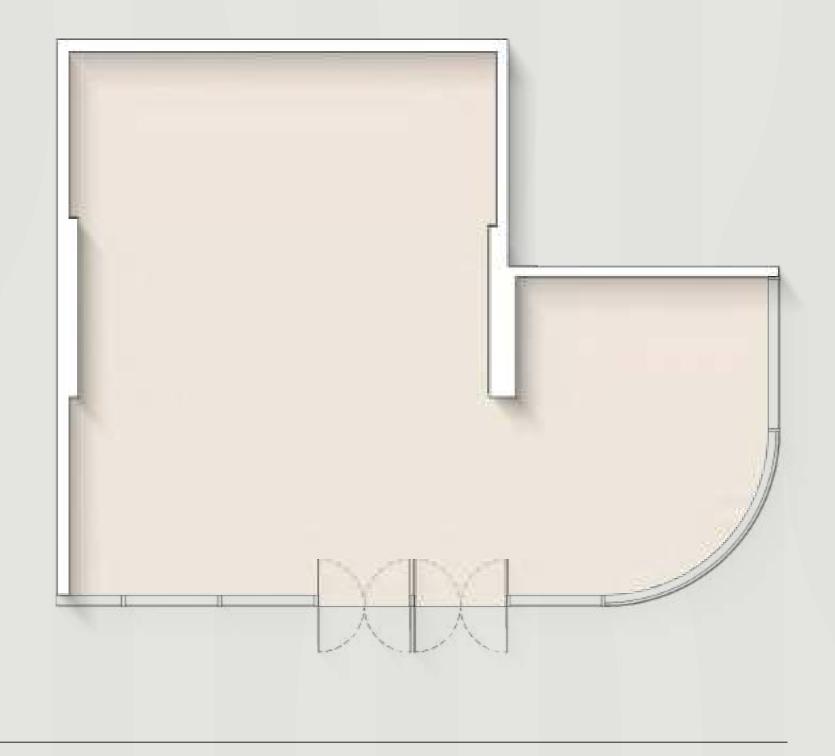

# Floor plans

1<sup>st</sup> Floor Typical Plan

2<sup>nd</sup>-17<sup>th</sup> Floor Typical Plan

### 2 Bedroom

3 Bedroom

19<sup>th</sup> -35<sup>th</sup> Floor Typical Plan

- 2 Bedroom
- 3 Bedroom

100

36<sup>th</sup> Floor Typical Plan

> 4 Bedroom Penthouse Lower Level

000 000 000

02

4-BR Type A Lower Level

-

37<sup>th</sup> Floor Typical Plan

> 4 Bedroom Penthouse Upper Level

Π

02

4-BR Type A Upper Level