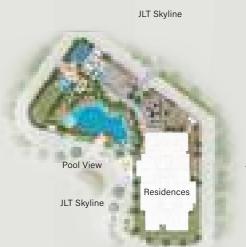

### Jumeirah Islands

Nestled east of Sheikh Zayed Road, between interchanges 5 and 6, Jumeirah Islands is more than a neighborhood, it's a lifestyle enclave with one of the most unique land-to-water ratios in the world. Surrounded by shimmering artificial lakes, the community enjoys a rare 2:1 land-to-water ratio, making it one of the most tranquil, exclusive residential settings in Dubai.

Positioned amidst Jumeirah Lakes Towers, The Meadows, and Jumeirah Park, the location strikes a powerful balance: secluded but connected, residential yet commercially dynamic.

### STRATEGICALLY CONNECTED

The state of the s

William Weight and William And Wil

Situated at the southern edge of Jumeirah Lakes Towers and just minutes from Dubai Marina, Emirates Golf Club, and Ibn Battuta Mall, the community offers seamless access to both lifestyle and business hubs, placing you at the intersection of convenience and connectivity.

### LIFESTYLE INTEGRATION

Laced with running tracks, landscaped parks, sports courts, and serene lakeside paths, the neighborhood makes wellness a natural part of everyday life. It's a setting that fosters clarity, calm, and effortless living, where lifestyle and productivity exist in perfect harmony.

### RETAIL & EVERYDAY CONVENIENCE

Billian 1 de

From International schools to curated retail at Jumeirah Islands Pavilions, every necessity is thoughtfully within reach. Adjacent community centers such as Meadows Town Centre and the JLT retail promenade further enrich the day-to-day experience with dining, shopping, and service offerings close to home.