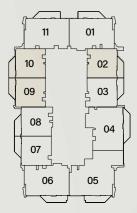

# Floor plans

1<sup>st</sup> Floor Typical Plan

2<sup>nd</sup>-17<sup>th</sup> Floor Typical Plan

### 2 Bedroom

3 Bedroom

19<sup>th</sup> -35<sup>th</sup> Floor Typical Plan

- 2 Bedroom
- 3 Bedroom

100

36<sup>th</sup> Floor Typical Plan

> 4 Bedroom Penthouse Lower Level

000 000 000

02

4-BR Type A Lower Level

-

37<sup>th</sup> Floor Typical Plan

> 4 Bedroom Penthouse Upper Level

Π

02

4-BR Type A Upper Level