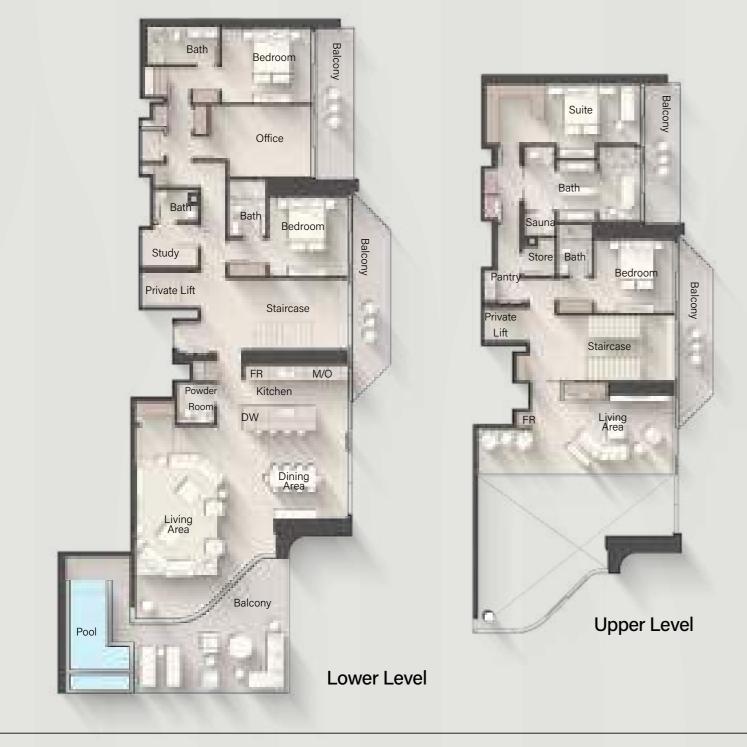

# Penthouse

### Penthouse bathroom

### 2 Bedroom

3 Bedroom

19<sup>th</sup> -35<sup>th</sup> Floor Typical Plan

- 2 Bedroom
- 3 Bedroom

100

36<sup>th</sup> Floor Typical Plan

> 4 Bedroom Penthouse Lower Level

000 000 000

02

4-BR Type A Lower Level

-

37<sup>th</sup> Floor Typical Plan

> 4 Bedroom Penthouse Upper Level

Π

02

4-BR Type A Upper Level