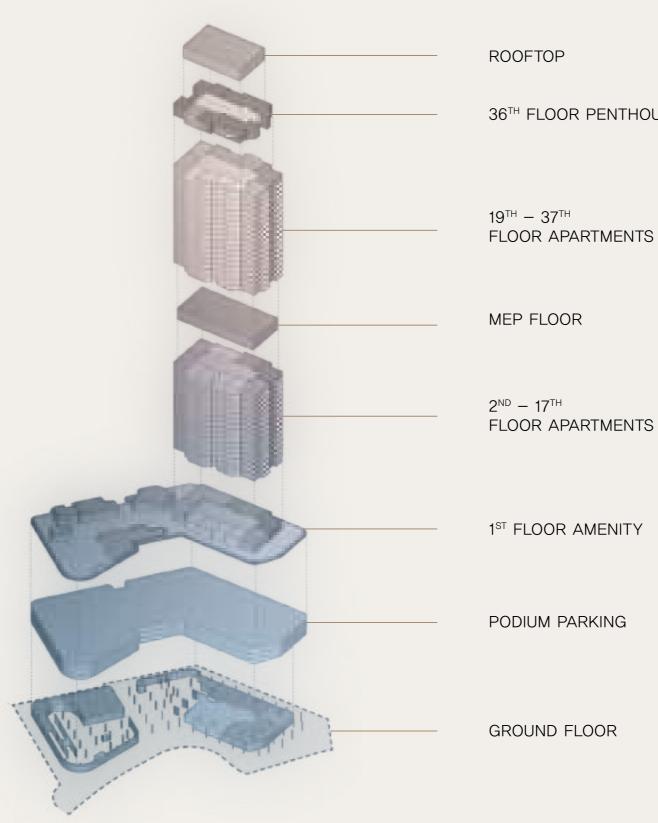

## Building configurations

### ANTICIPATED COMPLETION DATE

### ANTICIPATED SERVICE CHARGE

: 1 parking space : 2 parking spaces