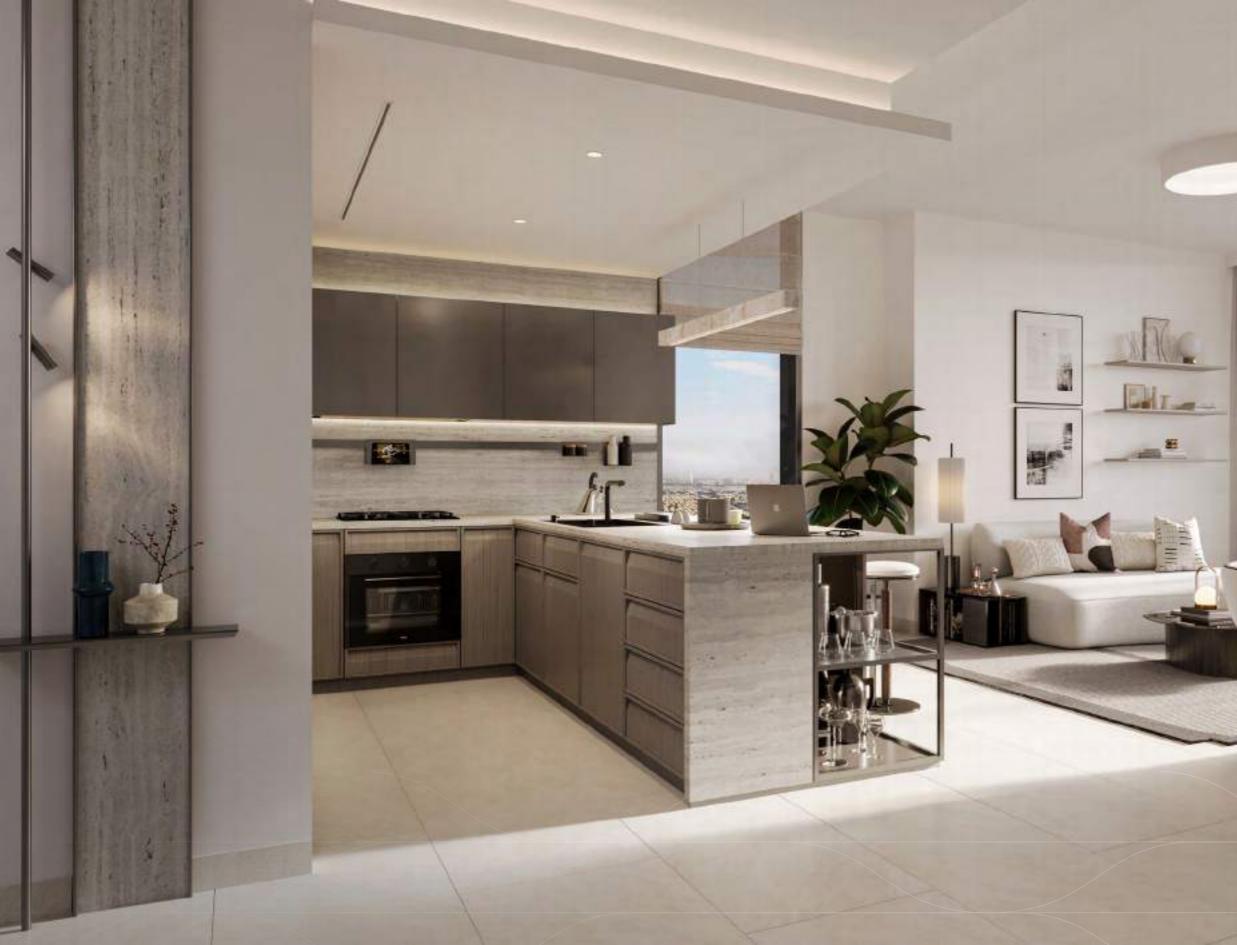

## Fitness studio





UH WEST BY ELLINGTON JUMEIRAH LAKES TOWERS

### 1st FLOOR AMENITIES PLAN

- 01 INFINITY-EDGE POOL 02 BAJA SHELF 03 SOAK & SOCIAL BENCH 04 SUN LOUNGERS AREA 05 OUTDOOR SHOWER 06 POOL PAVILION 07 POOL ENTRANCE 08 WATER GARDEN 09 OUTDOOR SEATING AREAS 10 FITNESS STUDIO 11 BOXING AREA 12 YOGA STUDIO 13 OUTDOOR YOGA AREA 14 FEMALE CHANGE ROOM 15 MALE CHANGE ROOM 16 OUTDOOR FITNESS AREA 17 KIDS CLUB
- 18 OUTDOOR KIDS PLAY 19 OUTDOOR GREENHOUSE PAVILION 20 GAMES STATION 21 OUTDOOR GAMES AREA 22 KARAOKE/CINEMA ROOM 23 PODCAST ROOM 24 KITCHENETTE 25 BAR AREA 26 CLUB LOUNGE 27 CLUB TERRACE 28 VITALITY POOLS 29 JAPANESE-ONSEN BATHS 30 STEAM & SAUNA ROOMS 31 CHANGE ROOMS 32 GROOMING & BEAUTY LOUNGE 33 SPA TERRACE 34 LIFT LOBBY

(17)

(03)

URBAN PLAZA (01)



25

0.000





## Living and dining

a







### Powder room



# Penthouse









### Penthouse bathroom



# Floor plans



1<sup>st</sup> Floor Typical Plan





2<sup>nd</sup>-17<sup>th</sup> Floor Typical Plan



### 2 Bedroom

3 Bedroom



19<sup>th</sup> -35<sup>th</sup> Floor Typical Plan



- 2 Bedroom
- 3 Bedroom



100

36<sup>th</sup> Floor Typical Plan

> 4 Bedroom Penthouse Lower Level



000 000 000

02

4-BR Type A Lower Level

-

37<sup>th</sup> Floor Typical Plan

> 4 Bedroom Penthouse Upper Level



Π

02

4-BR Type A Upper Level

## 1 - BEDROOM TYPE A











### 19<sup>th</sup>-35<sup>th</sup> Floor

#### 1<sup>st</sup> Floor







#### 2<sup>nd</sup>-17<sup>th</sup> Floor



Jumeirah Islands



## 1 - BEDROOM TYPE B





### 19<sup>th</sup>-35<sup>th</sup> Floor



#### 1<s