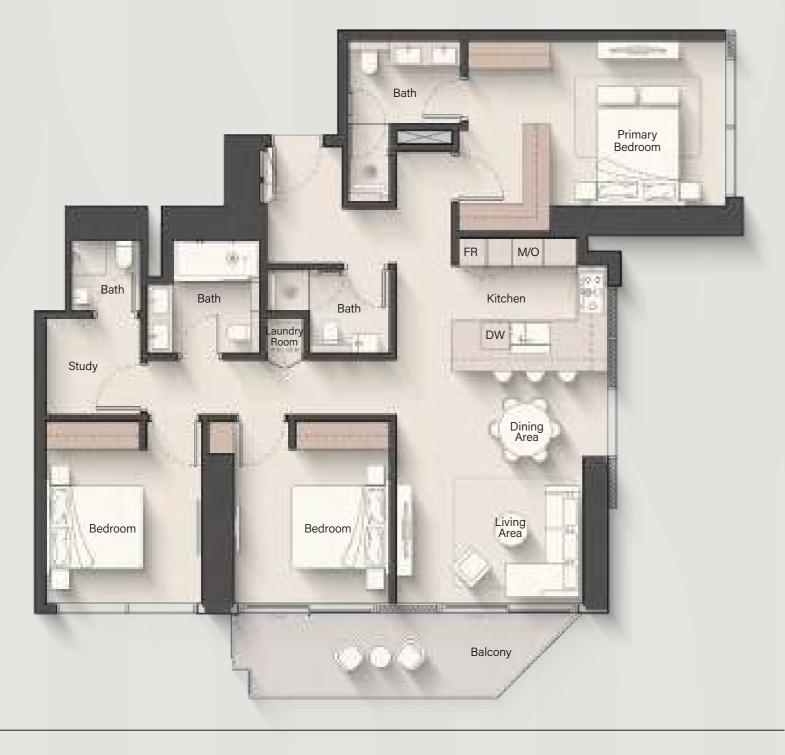

## 3 - BEDROOM TYPE A

### 19<sup>th</sup>-35<sup>th</sup> Floor

Jumeirah Islands