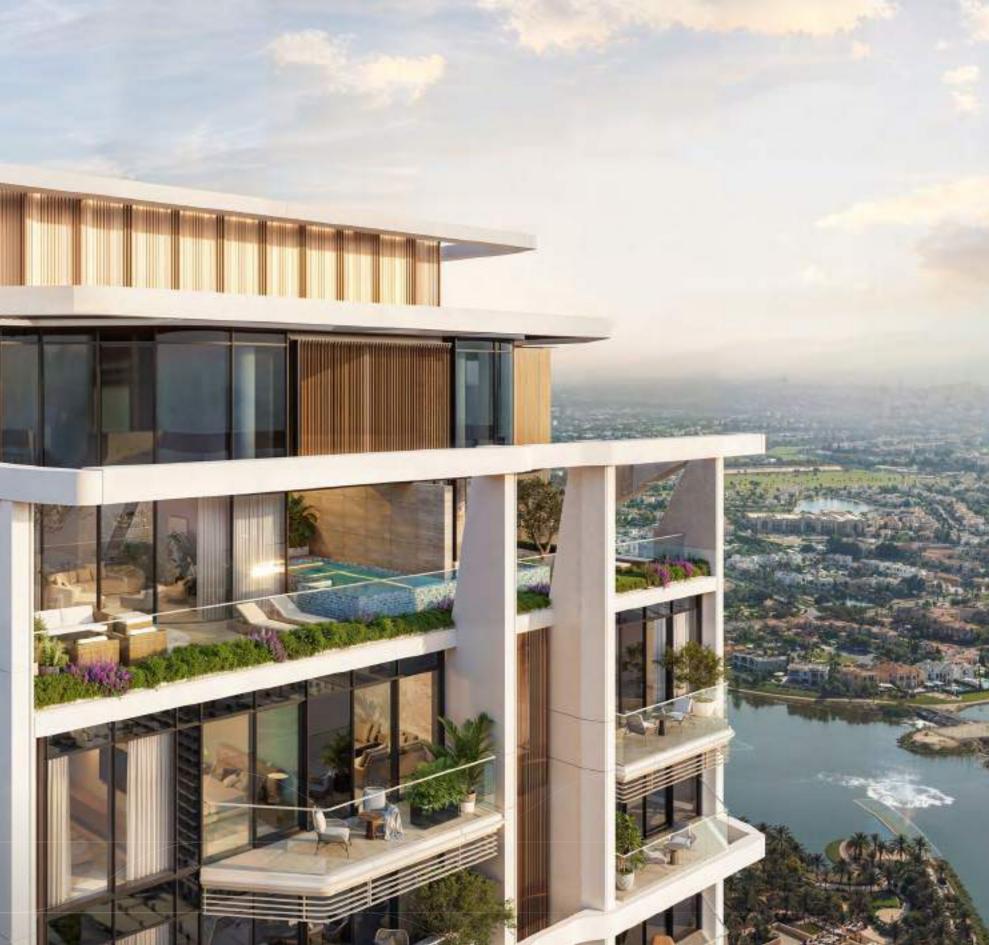

## A dialogue of rhythm and form

form and function finds new expression. Framed by reflective waters and layered foliage, Altiera

A curated architectural statement nestled within for its tranquil waterways, sculpted greenery, and discreet prestige, this enclave becomes the new canvas for Ellington's evolving design language.

### Jumeirah Islands

Nestled east of Sheikh Zayed Road, between interchanges 5 and 6, Jumeirah Islands is more than a neighborhood, it's a lifestyle enclave with one of the most unique land-to-water ratios in the world. Surrounded by shimmering artificial lakes, the community enjoys a rare 2:1 land-to-water ratio, making it one of the most tranquil, exclusive residential settings in Dubai.

Positioned amidst Jumeirah Lakes Towers, The Meadows, and Jumeirah Park, the location strikes a powerful balance: secluded but connected, residential yet commercially dynamic.