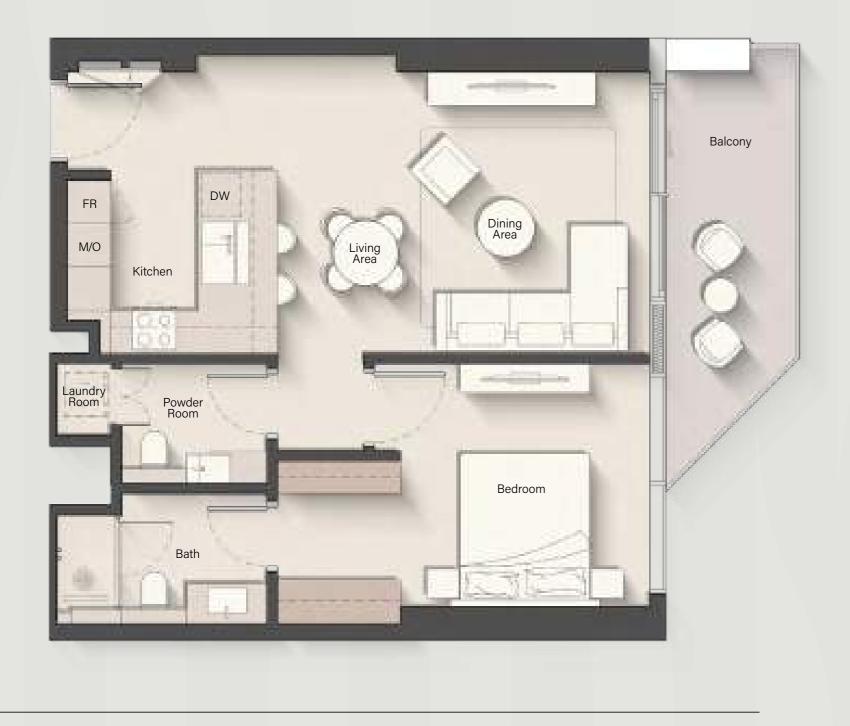

# Floor plans

1<sup>st</sup> Floor Typical Plan

2<sup>nd</sup>-17<sup>th</sup> Floor Typical Plan

### 2 Bedroom

3 Bedroom

19<sup>th</sup> -35<sup>th</sup> Floor Typical Plan

- 2 Bedroom
- 3 Bedroom

100

36<sup>th</sup> Floor Typical Plan

> 4 Bedroom Penthouse Lower Level

000 000 000

### 19<sup>th</sup>-35<sup>th</sup> Floor

02

36<sup>th</sup> Floor

01

Jumeirah Islands