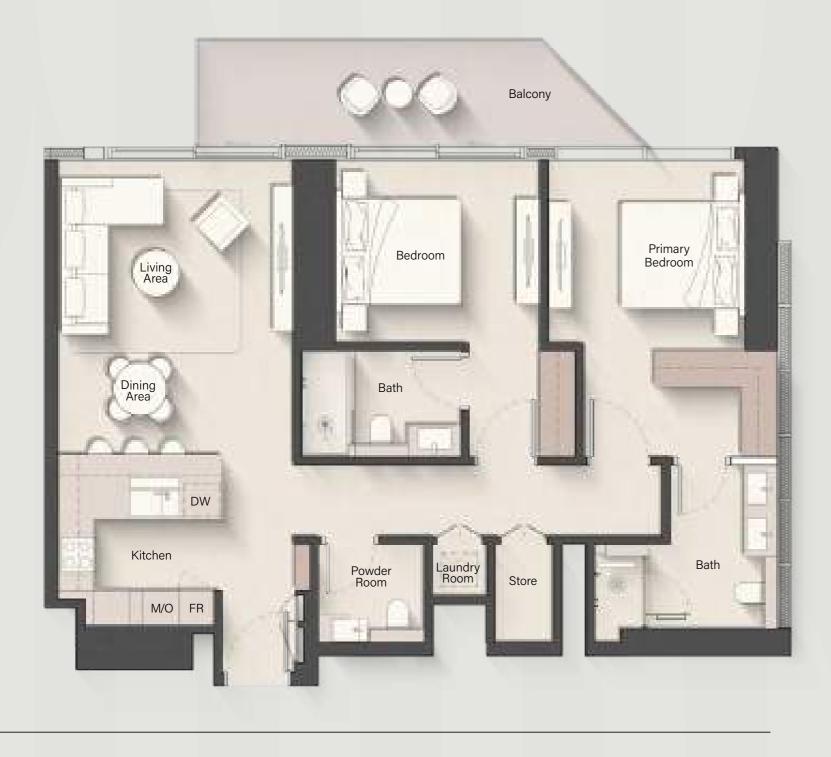

## 2 - BEDROOM TYPE A

### 19<sup>th</sup>-35<sup>th</sup> Floor

Jumeirah Islands