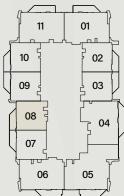

# Floor plans

1<sup>st</sup> Floor Typical Plan

2<sup>nd</sup>-17<sup>th</sup> Floor Typical Plan

### 2 Bedroom

3 Bedroom

19<sup>th</sup> -35<sup>th</sup> Floor Typical Plan

- 2 Bedroom
- 3 Bedroom

100

36<sup>th</sup> Floor Typical Plan

> 4 Bedroom Penthouse Lower Level

000 000 000

02

4-BR Type A Lower Level

-

37<sup>th</sup> Floor Typical Plan

> 4 Bedroom Penthouse Upper Level

Π

02

4-BR Type A Upper Level