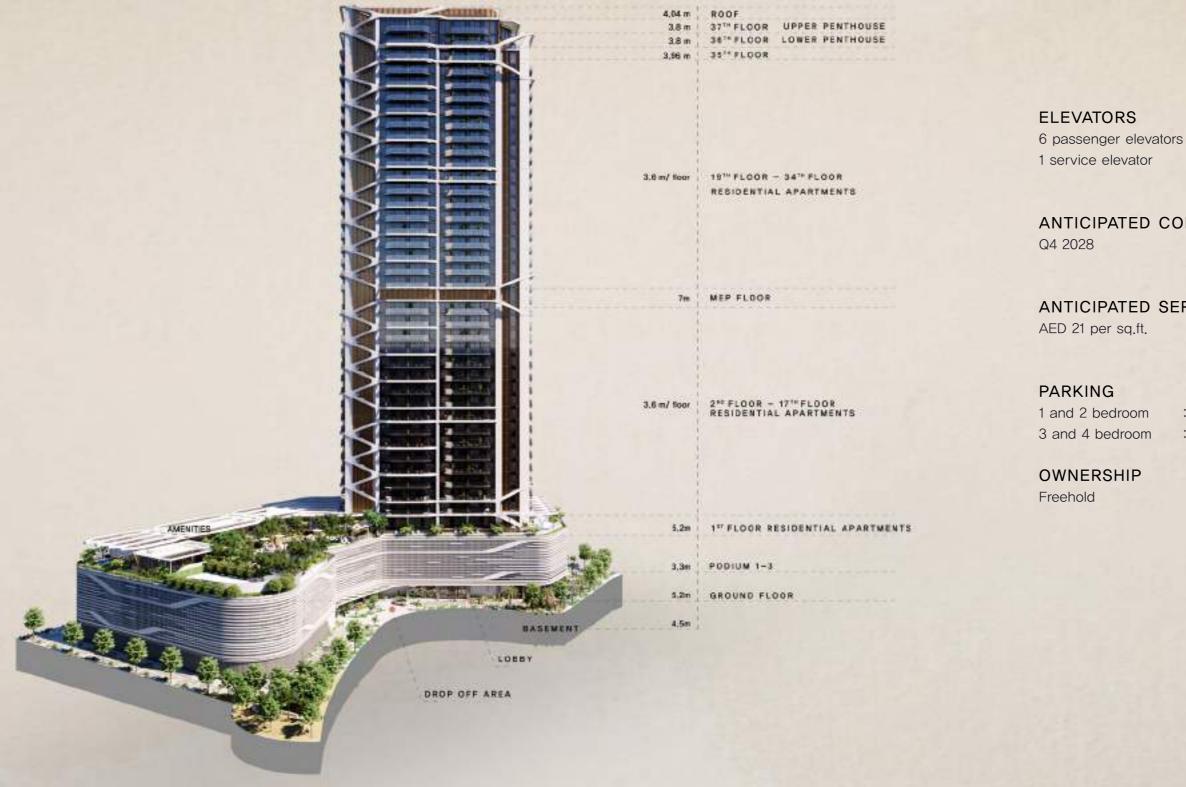

### Architectural sections

### 36<sup>™</sup> FLOOR PENTHOUSE

### ANTICIPATED COMPLETION DATE

### ANTICIPATED SERVICE CHARGE

: 1 parking space : 2 parking spaces