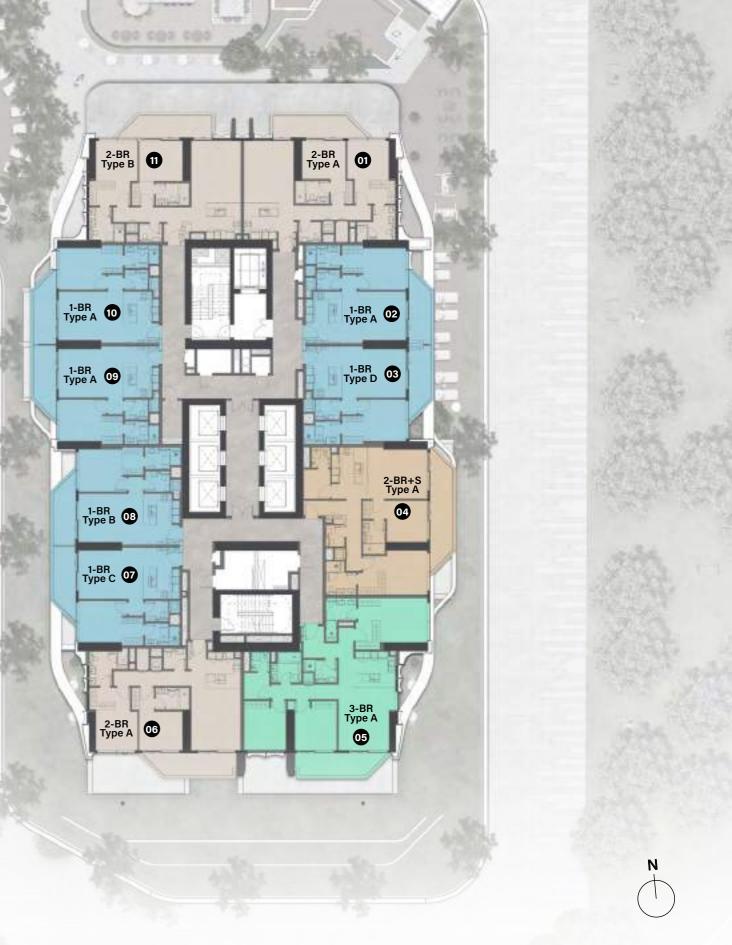

# Floor plans

1<sup>st</sup> Floor Typical Plan

2<sup>nd</sup>-17<sup>th</sup> Floor Typical Plan

#### 1<sup>st</sup> Floor

#### 2<sup>nd</sup>-17<sup>th</sup> Floor

Jumeirah Islands