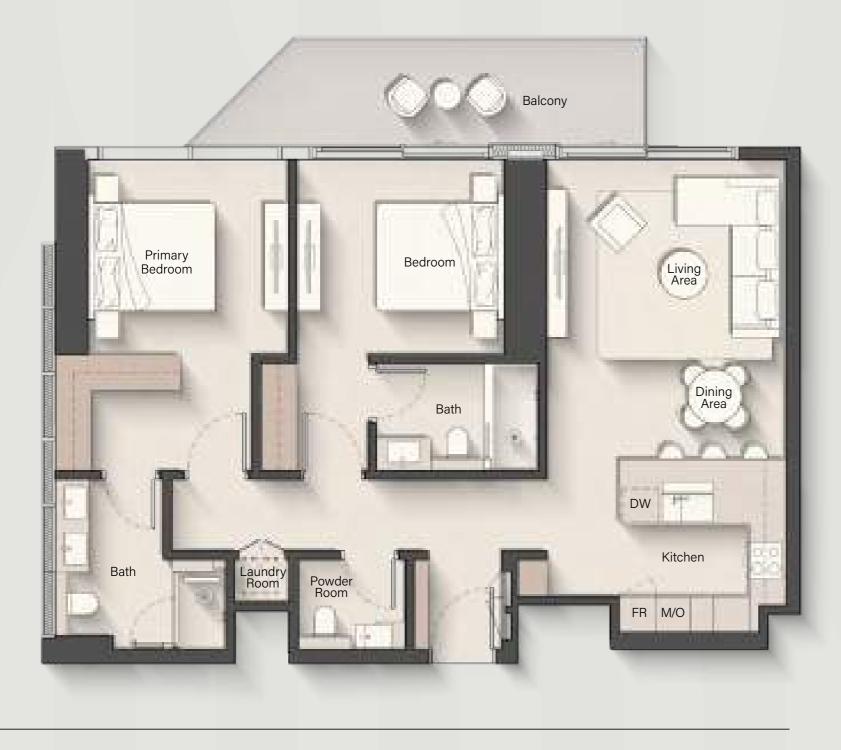

# Floor plans

1<sup>st</sup> Floor Typical Plan

2<sup>nd</sup>-17<sup>th</sup> Floor Typical Plan

### 2 Bedroom

3 Bedroom

19<sup>th</sup> -35<sup>th</sup> Floor Typical Plan

- 2 Bedroom
- 3 Bedroom

100

36<sup>th</sup> Floor Typical Plan

> 4 Bedroom Penthouse Lower Level

000 000 000