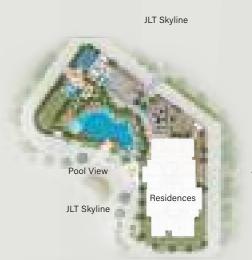

### Jumeirah Islands

Nestled east of Sheikh Zayed Road, between interchanges 5 and 6, Jumeirah Islands is more than a neighborhood, it's a lifestyle enclave with one of the most unique land-to-water ratios in the world. Surrounded by shimmering artificial lakes, the community enjoys a rare 2:1 land-to-water ratio, making it one of the most tranquil, exclusive residential settings in Dubai.

Positioned amidst Jumeirah Lakes Towers, The Meadows, and Jumeirah Park, the location strikes a powerful balance: secluded but connected, residential yet commercially dynamic.