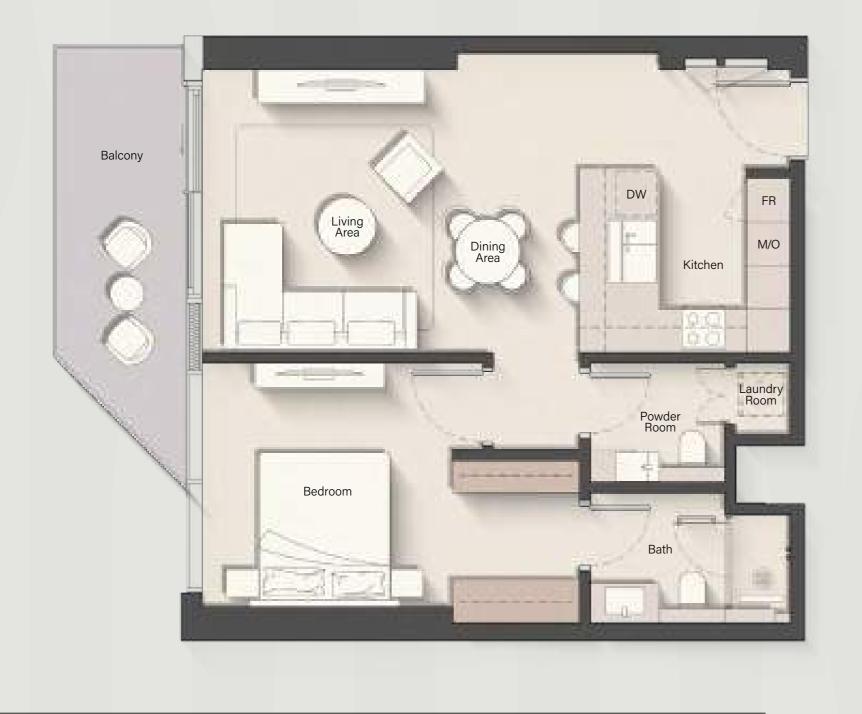

## 1 - BEDROOM TYPE A

### 19<sup>th</sup>-35<sup>th</sup> Floor

#### 1<sup>st</sup> Floor

#### 2<sup>nd</sup>-17<sup>th</sup> Floor

Jumeirah Islands