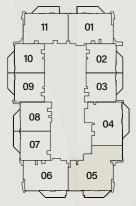

# Floor plans

1<sup>st</sup> Floor Typical Plan

2<sup>nd</sup>-17<sup>th</sup> Floor Typical Plan

### 2 Bedroom

3 Bedroom

19<sup>th</sup> -35<sup>th</sup> Floor Typical Plan

- 2 Bedroom
- 3 Bedroom

100

36<sup>th</sup> Floor Typical Plan

> 4 Bedroom Penthouse Lower Level

000 000 000