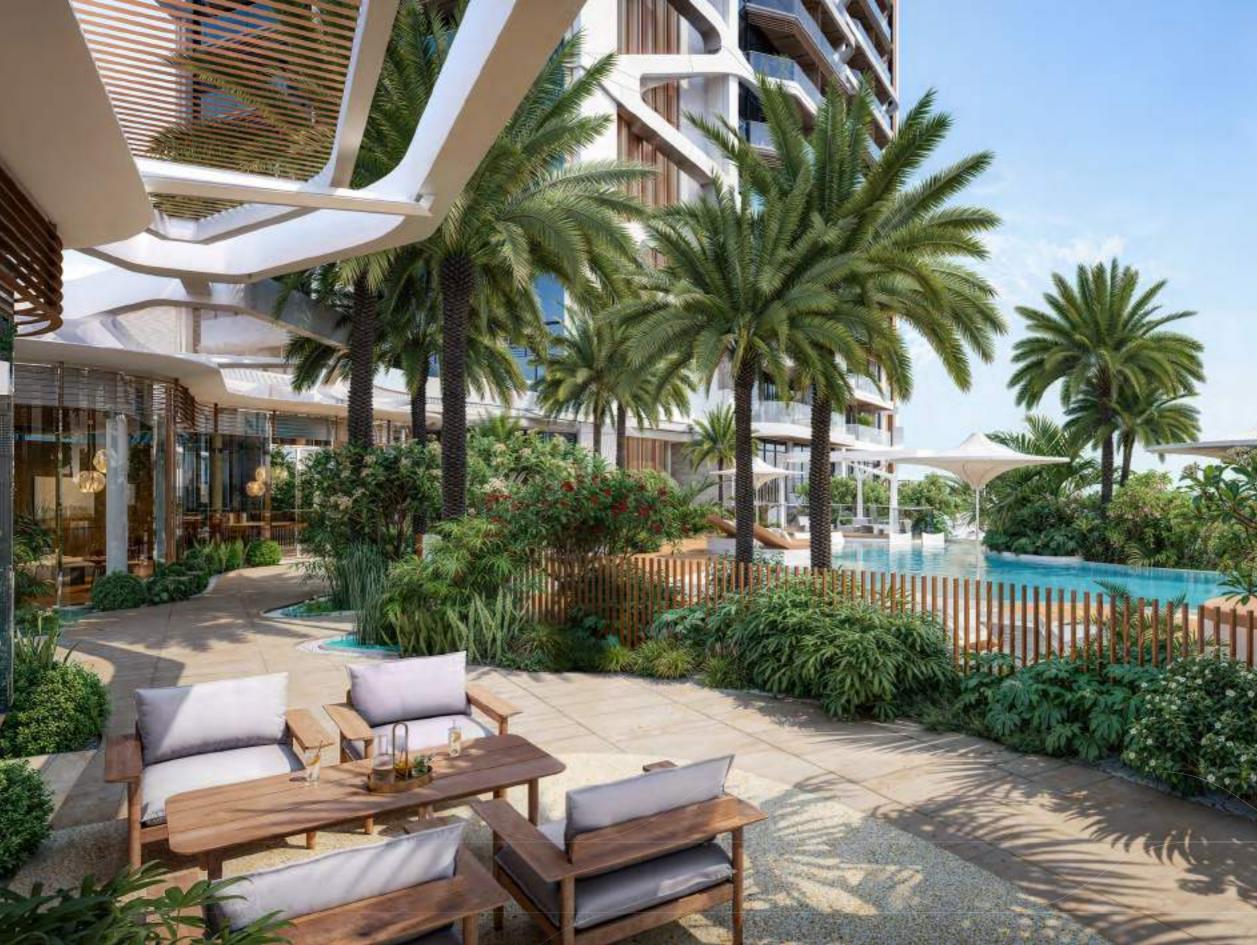

## Amenities

## Outdoor seating

### 1st FLOOR AMENITIES PLAN

- 01 INFINITY-EDGE POOL 02 BAJA SHELF 03 SOAK & SOCIAL BENCH 04 SUN LOUNGERS AREA 05 OUTDOOR SHOWER 06 POOL PAVILION 07 POOL ENTRANCE 08 WATER GARDEN 09 OUTDOOR SEATING AREAS 10 FITNESS STUDIO 11 BOXING AREA 12 YOGA STUDIO 13 OUTDOOR YOGA AREA 14 FEMALE CHANGE ROOM 15 MALE CHANGE ROOM 16 OUTDOOR FITNESS AREA 17 KIDS CLUB
- 18 OUTDOOR KIDS PLAY 19 OUTDOOR GREENHOUSE PAVILION 20 GAMES STATION 21 OUTDOOR GAMES AREA 22 KARAOKE/CINEMA ROOM 23 PODCAST ROOM 24 KITCHENETTE 25 BAR AREA 26 CLUB LOUNGE 27 CLUB TERRACE 28 VITALITY POOLS 29 JAPANESE-ONSEN BATHS 30 STEAM & SAUNA ROOMS 31 CHANGE ROOMS 32 GROOMING & BEAUTY LOUNGE 33 SPA TERRACE 34 LIFT LOBBY