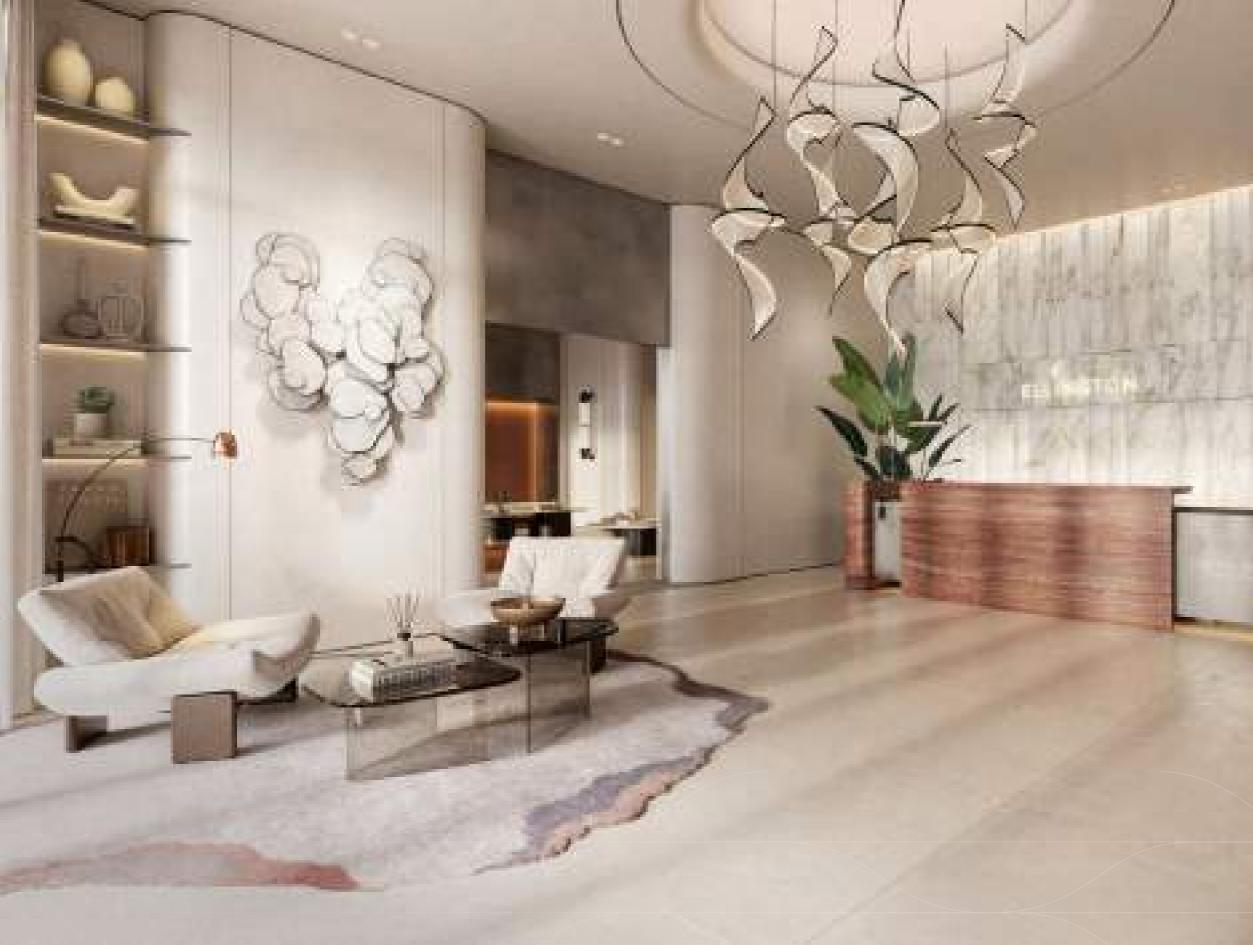

lippiness and

### Architectural sections



### 36<sup>™</sup> FLOOR PENTHOUSE

## Building configurations



### ANTICIPATED COMPLETION DATE

### ANTICIPATED SERVICE CHARGE

: 1 parking space : 2 parking spaces

### Elevations







### North

ELEVATION





## Size range & Unit type

| 1 Bedroom Apartment     | 168 units | From |
|-------------------------|-----------|------|
| 2 Bedroom Apartment     | 100 units | From |
| 2 Bedroom Apartment + S | 51 units  | From |
| 3 Bedroom Apartment     | 34 units  | From |
| 4 Bedroom Penthouse     | 2 units   | Fron |
| Total Units             | 355 units |      |

om 820 sq.ft. to 895 sq.ft.

om 1,237 sq.ft. to 1,393 sq.ft.

om 1,369 sq.ft. to 1,501 sq.ft.

om 1,640 sq.ft. to 1,950 sq.ft.

om 5,810 sq.ft. to 6,085 sq.ft.



## Amenities







## Lobby reception

Lobby lounge













## Outdoor seating





## Fitness studio





UH WEST BY ELLINGTON JUMEIRAH LAKES TOWERS

### 1st FLOOR AMENITIES PLAN

- 01 INFINITY-EDGE POOL 02 BAJA SHELF 03 SOAK & SOCIAL BENCH 04 SUN LOUNGERS AREA 05 OUTDOOR SHOWER 06 POOL PAVILION 07 POOL ENTRANCE 08 WATER GARDEN 09 OUTDOOR SEATING AREAS 10 FITNESS STUDIO 11 BOXING AREA 12 YOGA STUDIO 13 OUTDOOR YOGA AREA 14 FEMALE CHANGE ROOM 15 MALE CHANGE ROOM 16 OUTDOOR FITNESS AREA 17 KIDS CLUB
- 18 OUTDOOR KIDS PLAY 19 OUTDOOR GREENHOUSE PAVILION 20 GAMES STATION 21 OUTDOOR GAMES AREA 22 KARAOKE/CINEMA ROOM 23 PODCAST ROOM 24 KITCHENETTE 25 BAR AREA 26 CLUB LOUNGE 27 CLUB TERRACE 28 VITALITY POOLS 29 JAPANESE-ONSEN BATHS 30 STEAM & SAUNA ROOMS 31 CHANGE ROOMS 32 GROOMING & BEAUTY LOUNGE 33 SPA TE