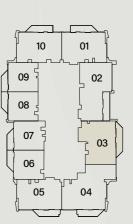

# Floor plans

1<sup>st</sup> Floor Typical Plan

2<sup>nd</sup>-17<sup>th</sup> Floor Typical Plan

#### 1<sup>st</sup> Floor