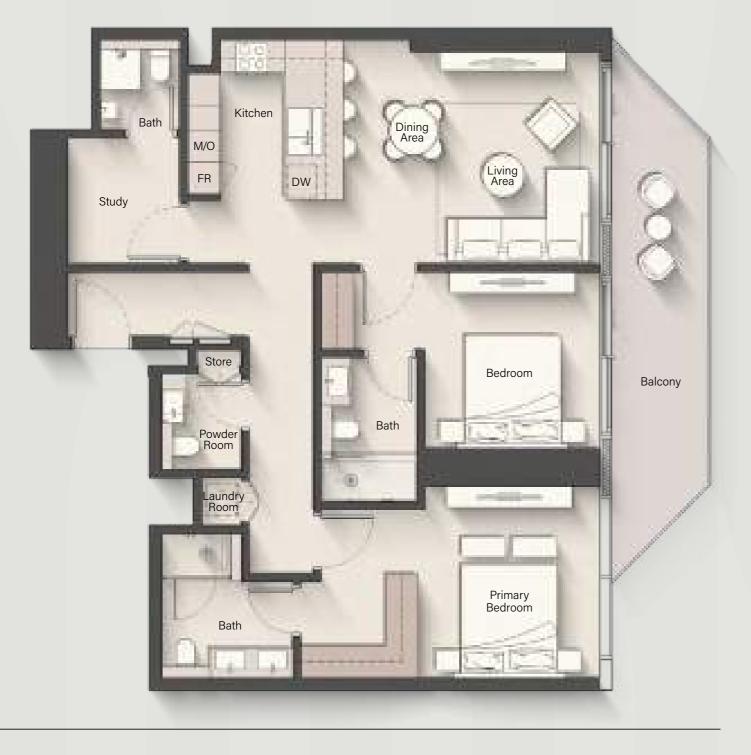

## 2 - BEDROOM TYPE A

### 19<sup>th</sup>-35<sup>th</sup> Floor

Jumeirah Islands