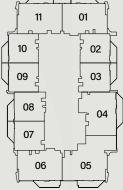

## Building configurations

### 2 Bedroom

3 Bedroom

19<sup>th</sup> -35<sup>th</sup> Floor Typical Plan

- 2 Bedroom
- 3 Bedroom

100

36<sup>th</sup> Floor Typical Plan

> 4 Bedroom Penthouse Lower Level

000 000 000

02

4-BR Type A Lower Level

-

37<sup>th</sup> Floor Typical Plan

> 4 Bedroom Penthouse Upper Level

Π

02

4-BR Type A Upper Level