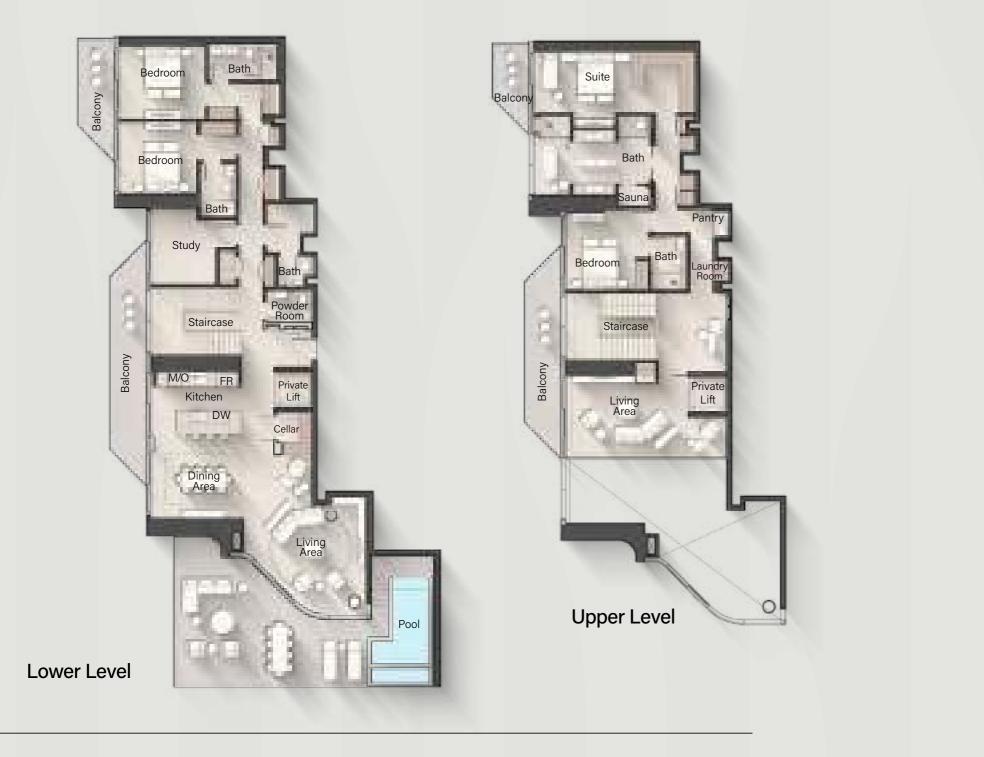

# Penthouse

### Penthouse bathroom

### 2 Bedroom

3 Bedroom

19<sup>th</sup> -35<sup>th</sup> Floor Typical Plan

- 2 Bedroom
- 3 Bedroom

100

36<sup>th</sup> Floor Typical Plan

> 4 Bedroom Penthouse Lower Level

000 000 000

02

4-BR Type A Lower Level

-

37<sup>th</sup> Floor Typical Plan

> 4 Bedroom Penthouse Upper Level

Π

02

4-BR Type A Upper Level