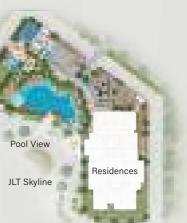

### Jumeirah Islands

Nestled east of Sheikh Zayed Road, between interchanges 5 and 6, Jumeirah Islands is more than a neighborhood, it's a lifestyle enclave with one of the most unique land-to-water ratios in the world. Surrounded by shimmering artificial lakes, the community enjoys a rare 2:1 land-to-water ratio, making it one of the most tranquil, exclusive residential settings in Dubai.

Positioned amidst Jumeirah Lakes Towers, The Meadows, and Jumeirah Park, the location strikes a powerful balance: secluded but connected, residential yet commercially dynamic.