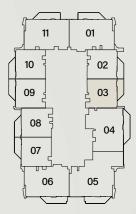

# Floor plans

1<sup>st</sup> Floor Typical Plan

2<sup>nd</sup>-17<sup>th</sup> Floor Typical Plan

### 2 Bedroom

3 Bedroom

19<sup>th</sup> -35<sup>th</sup> Floor Typical Plan

- 2 Bedroom
- 3 Bedroom

100

36<sup>th</sup> Floor Typical Plan

> 4 Bedroom Penthouse Lower Level

000 000 000

02

4-BR Type A Lower Level

-

37<sup>th</sup> Floor Typical Plan

> 4 Bedroom Penthouse Upper Level

Π

02

4-BR Type A Upper Level