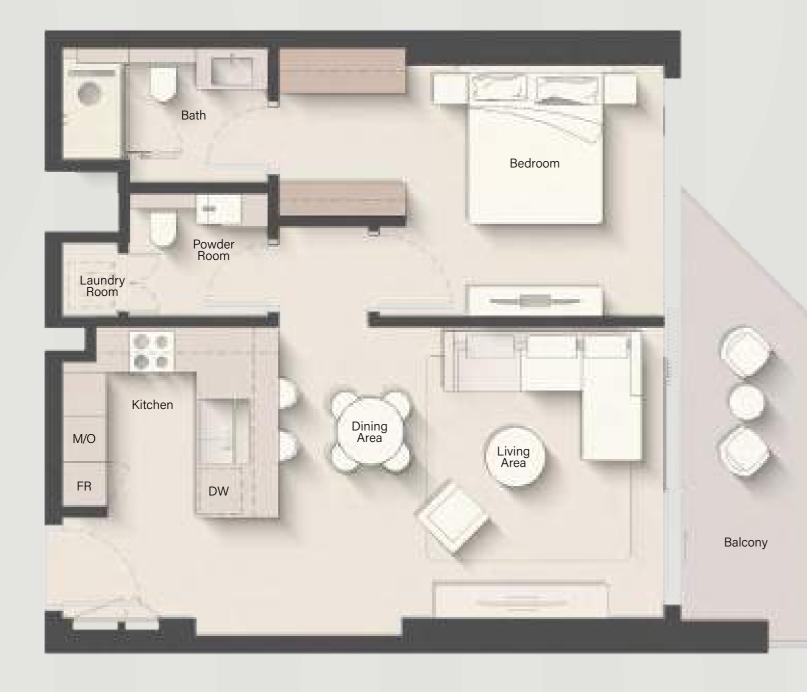

# Floor plans

1<sup>st</sup> Floor Typical Plan

2<sup>nd</sup>-17<sup>th</sup> Floor Typical Plan