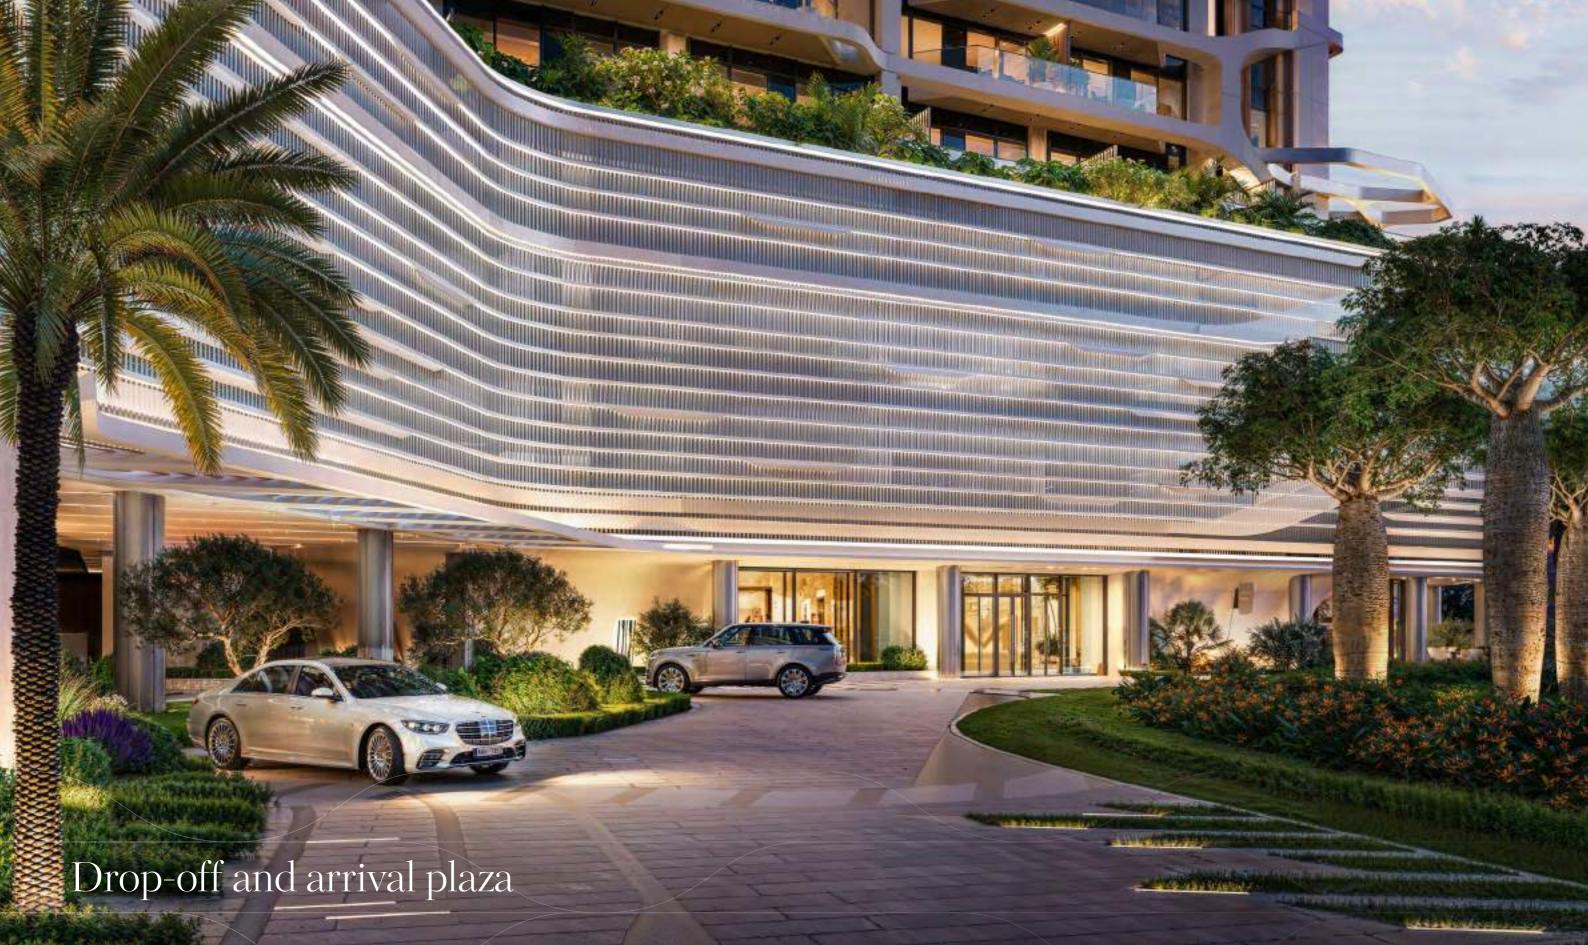

hilippiness and

### Architectural sections



### 36<sup>™</sup> FLOOR PENTHOUSE

## Building configurations



### ANTICIPATED COMPLETION DATE

### ANTICIPATED SERVICE CHARGE

: 1 parking space : 2 parking spaces

### Elevations







### North

ELEVATION





## Size range & Unit type

| 1 Bedroom Apartment     | 168 units | From |
|-------------------------|-----------|------|
| 2 Bedroom Apartment     | 100 units | From |
| 2 Bedroom Apartment + S | 51 units  | From |
| 3 Bedroom Apartment     | 34 units  | From |
| 4 Bedroom Penthouse     | 2 units   | Fron |
| Total Units             | 355 units |      |

om 820 sq.ft. to 895 sq.ft.

om 1,237 sq.ft. to 1,393 sq.ft.

om 1,369 sq.ft. to 1,501 sq.ft.

om 1,640 sq.ft. to 1,950 sq.ft.

om 5,810 sq.ft. to 6,085 sq.ft.



## Amenities







## Lobby reception

Lobby lounge













## Outdoor seating





## Fitness studio





UH WEST BY ELLINGTON JUMEIRAH LAKES TOWERS

### 1st FLOOR AMENITIES PLAN

- 01 INFINITY-EDGE POOL 02 BAJA SHELF 03 SOAK & SOCIAL BENCH 04 SUN LOUNGERS AREA 05 OUTDOOR SHOWER 06 POOL PAVILION 07 POOL ENTRANCE 08 WATER GARDEN 09 OUTDOOR SEATING AREAS 10 FITNESS STUDIO 11 BOXING AREA 12 YOGA STUDIO 13 OUTDOOR YOGA AREA 14 FEMALE CHANGE ROOM 15 MALE CHANGE ROOM 16 OUTDOOR FITNESS AREA 17 KIDS CLUB
- 18 OUTDOOR KIDS PLAY 19 OUTDOOR GREENHOUSE PAVILION 20 GAMES STATION 21 OUTDOOR GAMES AREA 22 KARAOKE/CINEMA ROOM 23 PODCAST ROOM 24 KITCHENETTE 25 BAR AREA 26 CLUB LOUNGE 27 CLUB TERRACE 28 VITALITY POOLS 29 JAPANESE-ONSEN BATHS 30 STEAM & SAUNA ROOMS 31 CHANGE ROOMS 32 GROOMING & BEAUTY LOUNGE 33 SPA