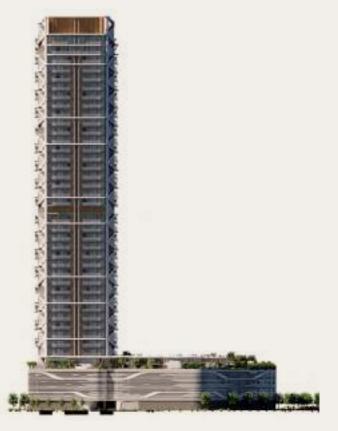

E

Jumeirah

## Driving distances



Jumeirah Islands Pavilion



Jumeirah Lakes Towers





Jumeirah Islands clubhouse



Dubai Marina Yacht Club



Golf Club





Mall of the Emirates



Burj Al Arab



Burj Khalifa/ Dubai Mall



Al Maktoum International Airport



Dubai International Financial Centre



Montgomerie Golf Club



Palm Jumeirah



Dubai International Airport

## Sun and views analysis

SUMMER SUNSET

WINTER SUNSET

**SAMPLE** 

THUR .

PERSONAL PROPERTY AND

Transfer to the

führen ander

WINTER SUMMER SUMMER SUNRISE

Bulling bridge back

Philippiness and

### Architectural sections



### 36<sup>™</sup> FLOOR PENTHOUSE

## Building configurations



### ANTICIPATED COMPLETION DATE

### ANTICIPATED SERVICE CHARGE

: 1 parking space : 2 parking spaces

### Elevations







### North

ELEVATION





## Size range & Unit type

| 1 Bedroom Apartment     | 168 units | From |
|-------------------------|-----------|------|
| 2 Bedroom Apartment     | 100 units | From |
| 2 Bedroom Apartment + S | 51 units  | From |
| 3 Bedroom Apartment     | 34 units  | From |
| 4 Bedroom Penthouse     | 2 units   | Fron |
| Total Units             | 355 units |      |

om 820 sq.ft. to 895 sq.ft.

om 1,237 sq.ft. to 1,393 sq.ft.

om 1,369 sq.ft. to 1,501 sq.ft.

om 1,640 sq.ft. to 1,950 sq.ft.

om 5,810 sq.ft. to 6,085 sq.ft.



## Amenities







## Lobby reception

Lobby lounge













## Outdoor seating





## Fitness studio





UH WEST BY ELLINGTON JUMEIRAH LAKES TOWERS

### 1st FLOOR AMENITIES PLAN

- 01 INFINITY-EDGE POOL 02 BAJA SHELF 03 SOAK & SOCIAL BENCH 04 S