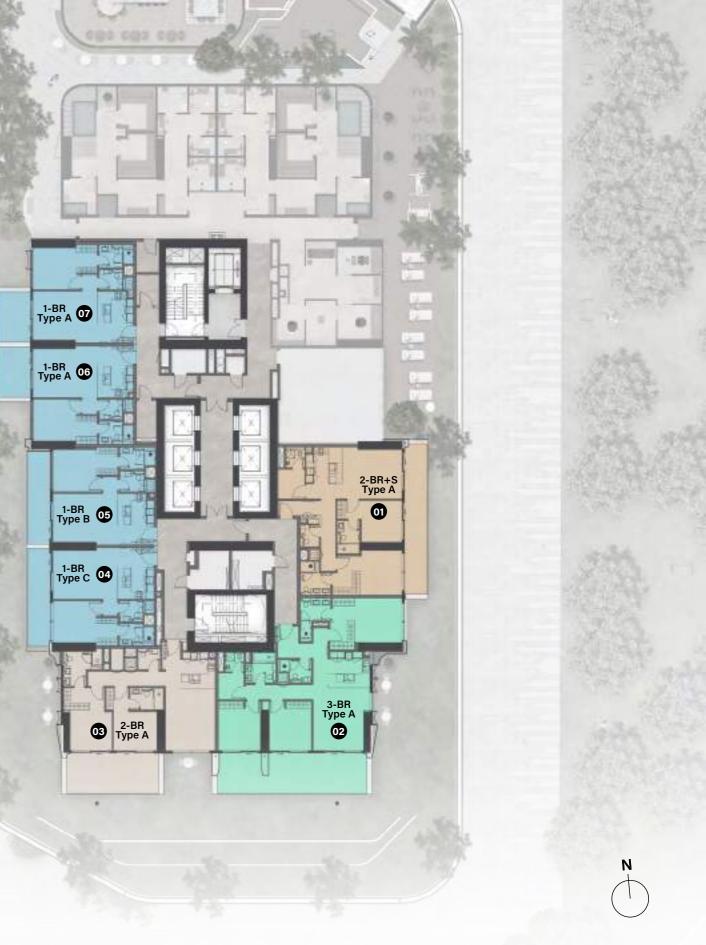

## Building configurations

# Floor plans

1<sup>st</sup> Floor Typical Plan

2<sup>nd</sup>-17<sup>th</sup> Floor Typical Plan