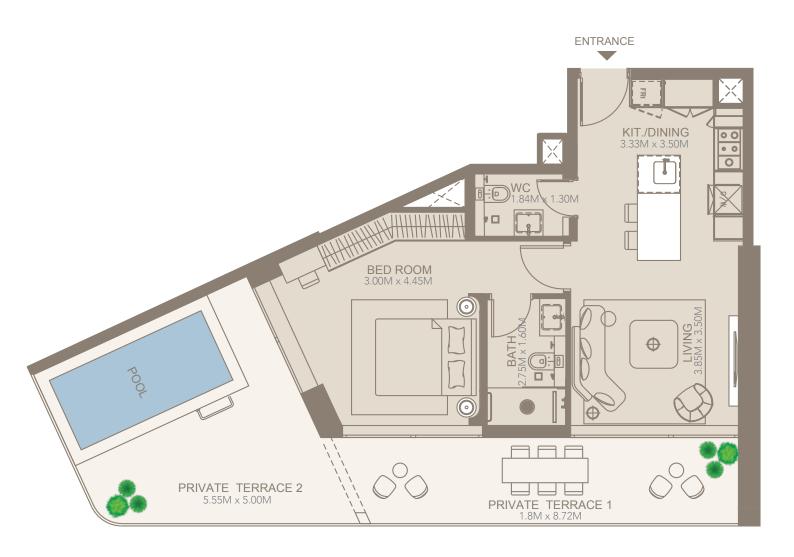

| FLOORS       | 1        |
|--------------|----------|
| SUITE AREA   | 693 SQFT |
| BALCONY AREA | 255 SQFT |
| TOTAL AREA   | 948 SQFT |

| FLOORS       | 1         |
|--------------|-----------|
| SUITE AREA   | 701 SQFT  |
| BALCONY AREA | 323 SQFT  |
| TOTAL AREA   | 1024 SQFT |

| FLOORS       | 1         |
|--------------|-----------|
| SUITE AREA   | 597 SQFT  |
| BALCONY AREA | 407 SQFT  |
| TOTAL AREA   | 1004 SQFT |

| FLOORS       | 1         |
|--------------|-----------|
| SUITE AREA   | 606 SQFT  |
| BALCONY AREA | 487 SQFT  |
| TOTAL AREA   | 1093 SQFT |

| FLOORS       | 1         |
|--------------|-----------|
| SUITE AREA   | 661 SQFT  |
| BALCONY AREA | 482 SQFT  |
| TOTAL AREA   | 1143 SQFT |

| FLOORS       | 1         |
|--------------|-----------|
| SUITE AREA   | 674 SQFT  |
| BALCONY AREA | 499 SQFT  |
| TOTAL AREA   | 1173 SQFT |