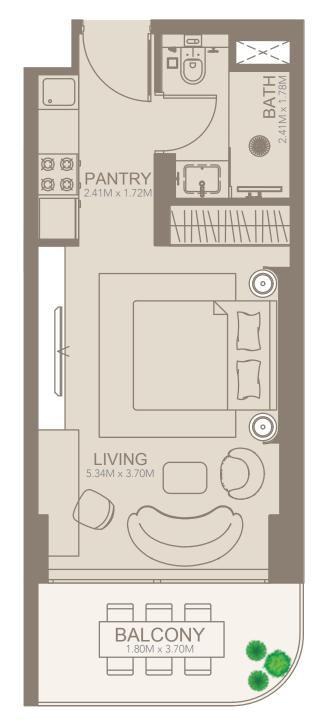

## FLOOR PLANS

| FLOORS       | 1 to 7   |
|--------------|----------|
| SUITE AREA   | 323 SQFT |
| BALCONY AREA | 82 SQFT  |
| TOTAL AREA   | 405 SQFT |

| FLOORS       | 1 to 7   |
|--------------|----------|
| SUITE AREA   | 318 SQFT |
| BALCONY AREA | 97 SQFT  |
| TOTAL AREA   | 415 SQFT |