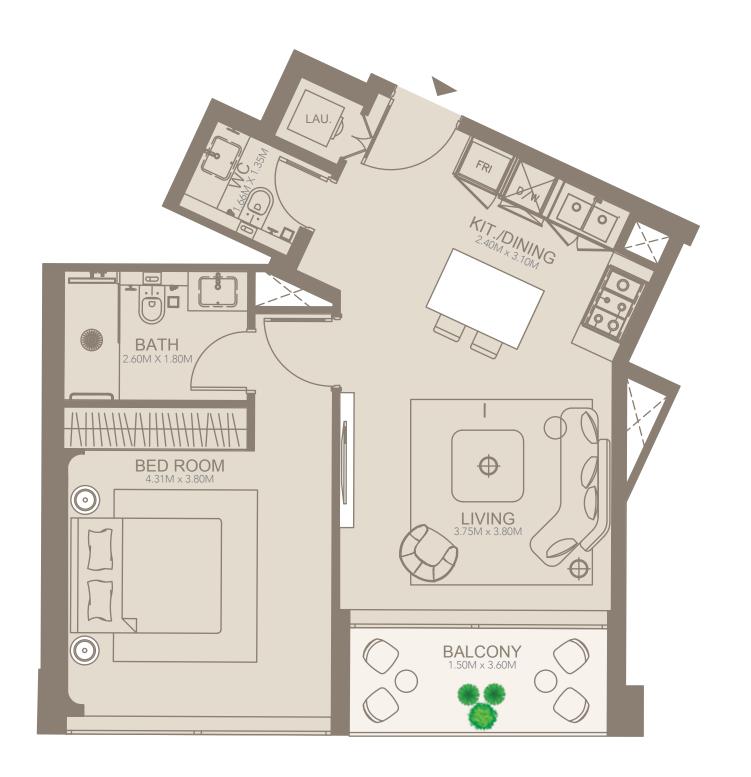

UNIT 04 SERIES: 1 BED

| TOTAL AREA   | 878 SQFT |
|--------------|----------|
| BALCONY AREA | 178 SQFT |
| SUITE AREA   | 700 SQFT |
| FLOORS       | 2 to 7   |

UNIT 08 SERIES: 1 BED

| FLOORS       | 2 to 7   |
|--------------|----------|
| SUITE AREA   | 597 SQFT |
| BALCONY AREA | 149 SQFT |
| TOTAL AREA   | 746 SQFT |