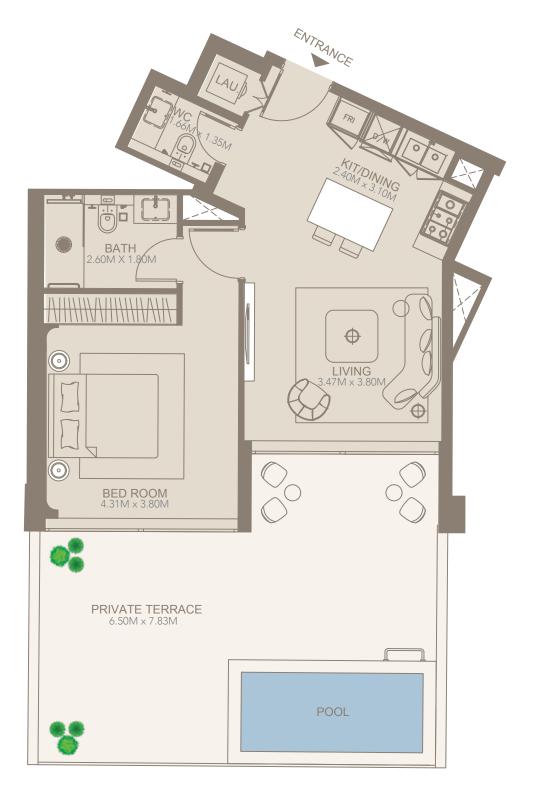

UNIT 04 SERIES: 1 BED

| TOTAL AREA   | 878 SQFT |
|--------------|----------|
| BALCONY AREA | 178 SQFT |
| SUITE AREA   | 700 SQFT |
| FLOORS       | 2 to 7   |

UNIT 08 SERIES: 1 BED

| FLOORS       | 2 to 7   |
|--------------|----------|
| SUITE AREA   | 597 SQFT |
| BALCONY AREA | 149 SQFT |
| TOTAL AREA   | 746 SQFT |