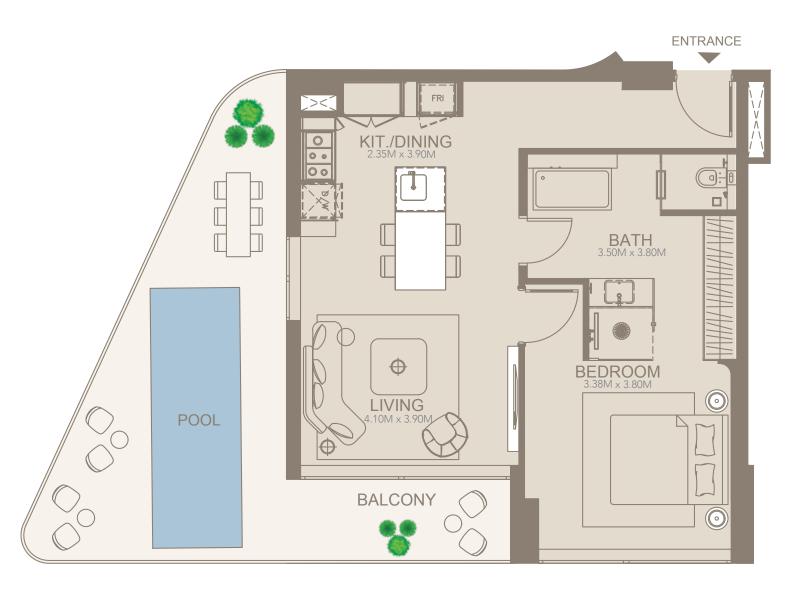

## FLOOR PLANS

| FLOORS       | 1 to 7   |
|--------------|----------|
| SUITE AREA   | 323 SQFT |
| BALCONY AREA | 82 SQFT  |
| TOTAL AREA   | 405 SQFT |

| FLOORS       | 1 to 7   |
|--------------|----------|
| SUITE AREA   | 318 SQFT |
| BALCONY AREA | 97 SQFT  |
| TOTAL AREA   | 415 SQFT |

| FLOORS       | 1 to 7   |
|--------------|----------|
| SUITE AREA   | 332 SQFT |
| BALCONY AREA | 68 SQFT  |
| TOTAL AREA   | 400 SQFT |

| FLOORS       | 2 to 7      |
|--------------|-------------|
| SUITE AREA   | 693 SQFT    |
| BALCONY AREA | 71.50 SQFT  |
| TOTAL AREA   | 764.50 SQFT |