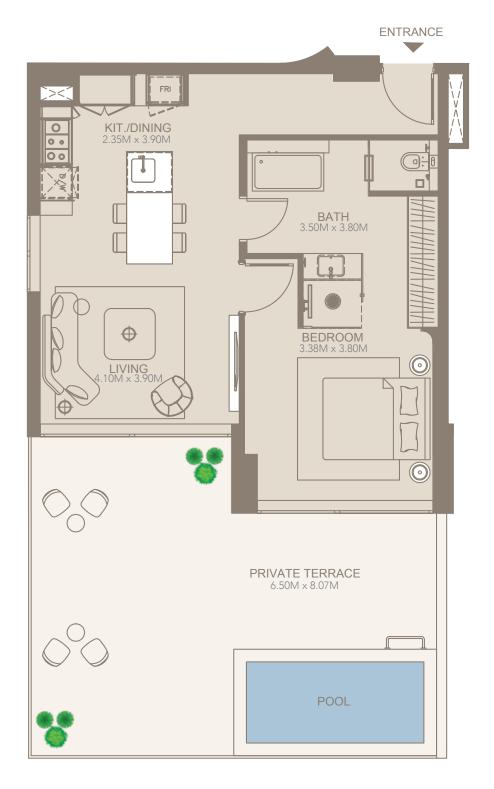

UNIT 04 SERIES: 1 BED

| TOTAL AREA   | 878 SQFT |
|--------------|----------|
| BALCONY AREA | 178 SQFT |
| SUITE AREA   | 700 SQFT |
| FLOORS       | 2 to 7   |

UNIT 08 SERIES: 1 BED

| FLOORS       | 2 to 7   |
|--------------|----------|
| SUITE AREA   | 597 SQFT |
| BALCONY AREA | 149 SQFT |
| TOTAL AREA   | 746 SQFT |