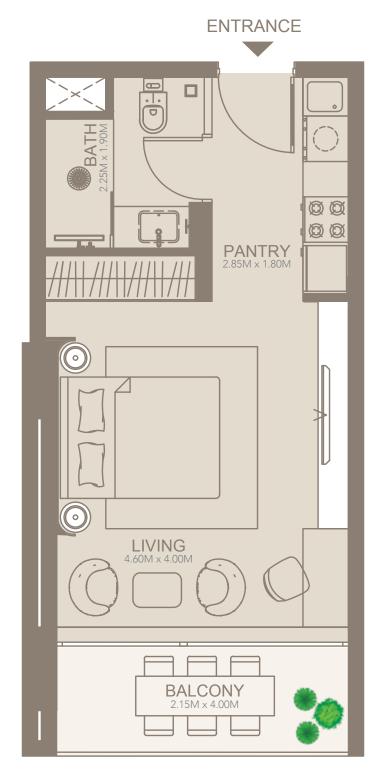

| FLOORS       | 1 to 7   |
|--------------|----------|
| SUITE AREA   | 332 SQFT |
| BALCONY AREA | 68 SQFT  |
| TOTAL AREA   | 400 SQFT |

| FLOORS       | 2 to 7      |
|--------------|-------------|
| SUITE AREA   | 693 SQFT    |
| BALCONY AREA | 71.50 SQFT  |
| TOTAL AREA   | 764.50 SQFT |