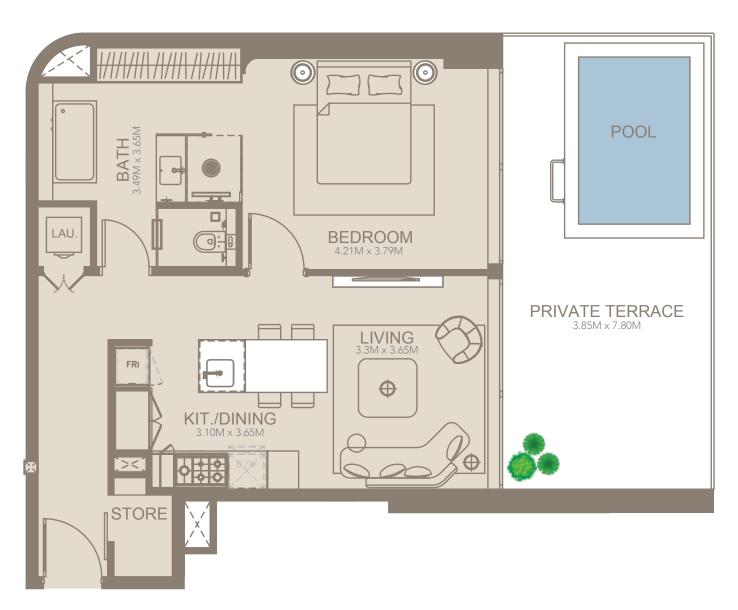

UNIT 04 SERIES: 1 BED

| TOTAL AREA   | 878 SQFT |
|--------------|----------|
| BALCONY AREA | 178 SQFT |
| SUITE AREA   | 700 SQFT |
| FLOORS       | 2 to 7   |

UNIT 08 SERIES: 1 BED

| FLOORS       | 2 to 7   |
|--------------|----------|
| SUITE AREA   | 597 SQFT |
| BALCONY AREA | 149 SQFT |
| TOTAL AREA   | 746 SQFT |