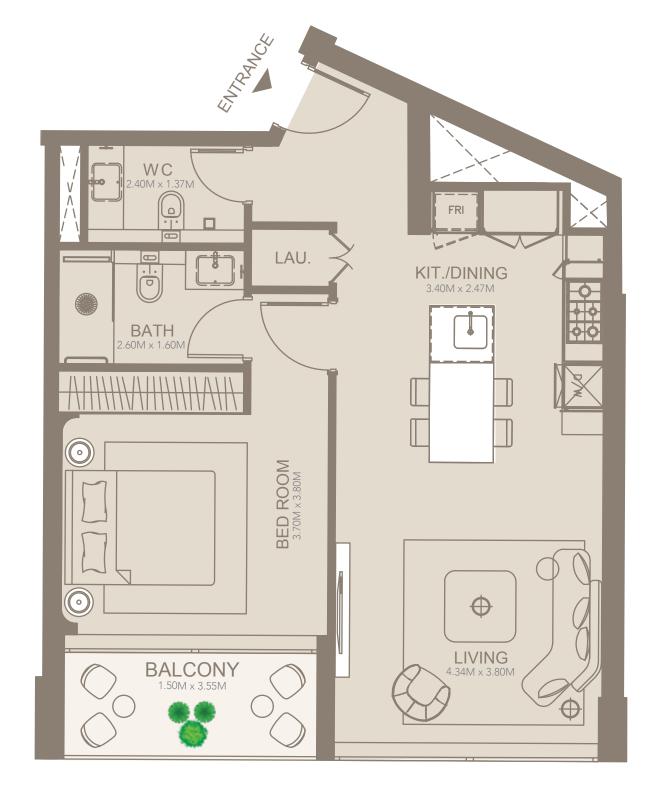

UNIT 04 SERIES: 1 BED

| TOTAL AREA   | 878 SQFT |
|--------------|----------|
| BALCONY AREA | 178 SQFT |
| SUITE AREA   | 700 SQFT |
| FLOORS       | 2 to 7   |

UNIT 08 SERIES: 1 BED

| FLOORS       | 2 to 7   |
|--------------|----------|
| SUITE AREA   | 597 SQFT |
| BALCONY AREA | 149 SQFT |
| TOTAL AREA   | 746 SQFT |