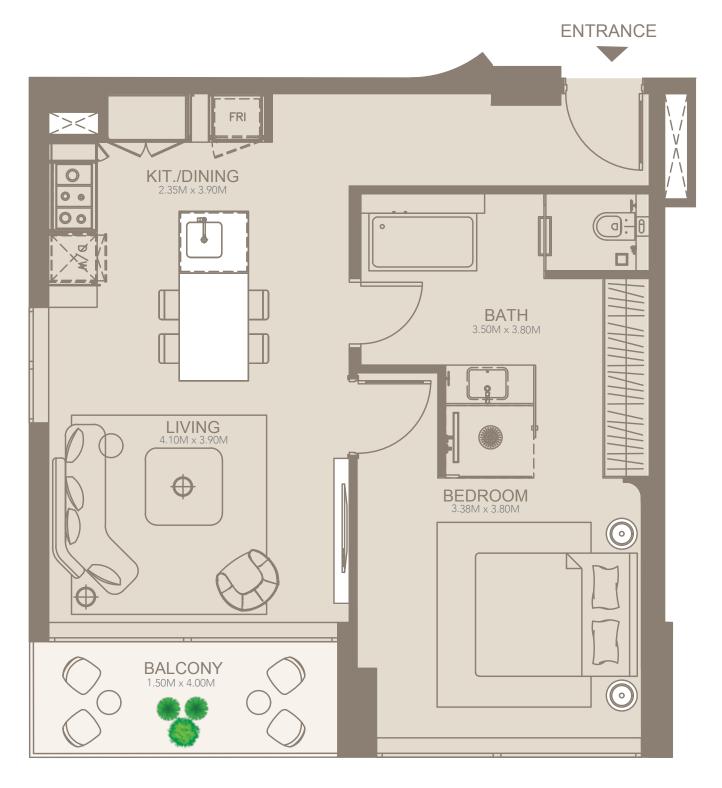

## FLOOR PLANS

| FLOORS       | 1 to 7   |
|--------------|----------|
| SUITE AREA   | 323 SQFT |
| BALCONY AREA | 82 SQFT  |
| TOTAL AREA   | 405 SQFT |

| FLOORS       | 1 to 7   |
|--------------|----------|
| SUITE AREA   | 318 SQFT |
| BALCONY AREA | 97 SQFT  |
| TOTAL AREA   | 415 SQFT |

| FLOORS       | 1 to 7   |
|--------------|----------|
| SUITE AREA   | 332 SQFT |
| BALCONY AREA | 68 SQFT  |
| TOTAL AREA   | 400 SQFT |

| FLOORS       | 2 to 7      |
|--------------|-------------|
| SUITE AREA   | 693 SQFT    |
| BALCONY AREA | 71.50 SQFT  |
| TOTAL AREA   | 764.50 SQFT |