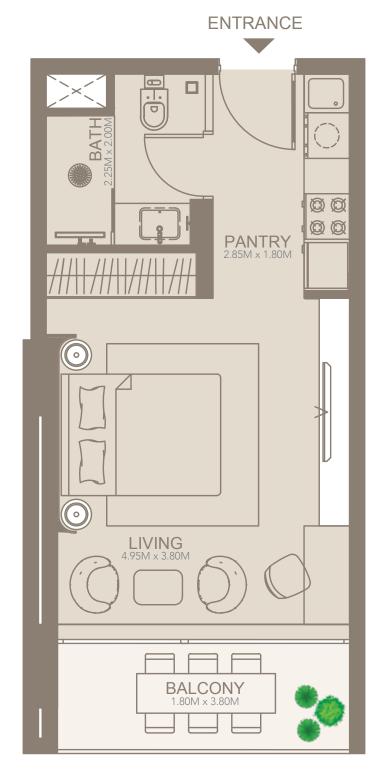

## FLOOR PLANS

| FLOORS       | 1 to 7   |
|--------------|----------|
| SUITE AREA   | 323 SQFT |
| BALCONY AREA | 82 SQFT  |
| TOTAL AREA   | 405 SQFT |

| FLOORS       | 1 to 7   |
|--------------|----------|
| SUITE AREA   | 318 SQFT |
| BALCONY AREA | 97 SQFT  |
| TOTAL AREA   | 415 SQFT |

| FLOORS       | 1 to 7   |
|--------------|----------|
| SUITE AREA   | 332 SQFT |
| BALCONY AREA | 68 SQFT  |
| TOTAL AREA   | 400 SQFT |

| FLOORS       | 2 to 7      |
|--------------|-------------|
| SUITE AREA   | 693 SQFT    |
| BALCONY AREA | 71.50 SQFT  |
| TOTAL AREA   | 764.50 SQFT |

UNIT 04 SERIES: 1 BED

| TOTAL AREA   | 878 SQFT |
|--------------|----------|
| BALCONY AREA | 178 SQFT |
| SUITE AREA   | 700 SQFT |
| FLOORS       | 2 to 7   |

UNIT 08 SERIES: 1 BED

| FLOORS       | 2 to 7   |
|--------------|----------|
| SUITE AREA   | 597 SQFT |
| BALCONY AREA | 149 SQFT |
| TOTAL AREA   | 746 SQFT |

| CHITE ADEA   | /07.COFT |
|--------------|----------|
| SUITE AREA   | 607 SQFT |
| BALCONY AREA | 64 SQFT  |
| TOTAL AREA   | 671 SQFT |

| FLOORS       | 2 to 7   |
|--------------|----------|
| SUITE AREA   | 661 SQFT |
| BALCONY AREA | 64 SQFT  |
| TOTAL AREA   | 725 SQFT |

| FLOORS       | 3, 5, 7     |
|--------------|-------------|
| SUITE AREA   | 674 SQFT    |
| BALCONY AREA | 69.50 SQFT  |
| TOTAL AREA   | 743.50 SQFT |

| FLOORS       | 2, 4, 6   |
|--------------|-----------|
| SUITE AREA   | 674 SQFT  |
| BALCONY AREA | 368 SQFT  |
| TOTAL AREA   | 1042 SQFT |

| FLOORS       | 1        |
|--------------|----------|
| SUITE AREA   | 693 SQFT |
| BALCONY AREA | 255 SQFT |
| TOTAL AREA   | 948 SQFT |

| FLOORS       | 1         |
|--------------|-----------|
| SUITE AREA   | 701 SQFT  |
| BALCONY AREA | 323 SQFT  |
| TOTAL AREA   | 1024 SQFT |

| FLOORS       | 1         |
|--------------|-----------|
| SUITE AREA   | 597 SQFT  |
| BALCONY AREA | 407 SQFT  |
| TOTAL AREA   | 1004 SQFT |

| FLOORS       | 1         |
|--------------|-----------|
| SUITE AREA   | 606 SQFT  |
| BALCONY AREA | 487 SQFT  |
| TOTAL AREA   | 1093 SQFT |

| FLOORS       | 1         |
|--------------|-----------|
| SUITE AREA   | 661 SQFT  |
| BALCONY AREA | 482 SQFT  |
| TOTAL AREA   | 1143 SQFT |

| FLOORS       | 1         |
|--------------|-----------|
| SUITE AREA   | 674 SQFT  |
| BALCONY AREA | 499 SQFT  |
| TOTAL AREA   | 1173 SQFT |