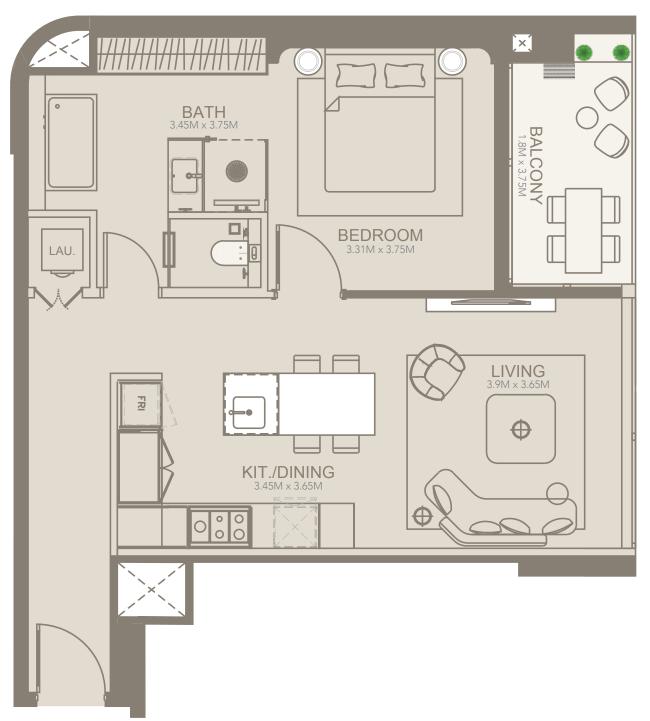

UNIT 04 SERIES: 1 BED

| TOTAL AREA   | 878 SQFT |
|--------------|----------|
| BALCONY AREA | 178 SQFT |
| SUITE AREA   | 700 SQFT |
| FLOORS       | 2 to 7   |

UNIT 08 SERIES: 1 BED

| FLOORS       | 2 to 7   |
|--------------|----------|
| SUITE AREA   | 597 SQFT |
| BALCONY AREA | 149 SQFT |
| TOTAL AREA   | 746 SQFT |