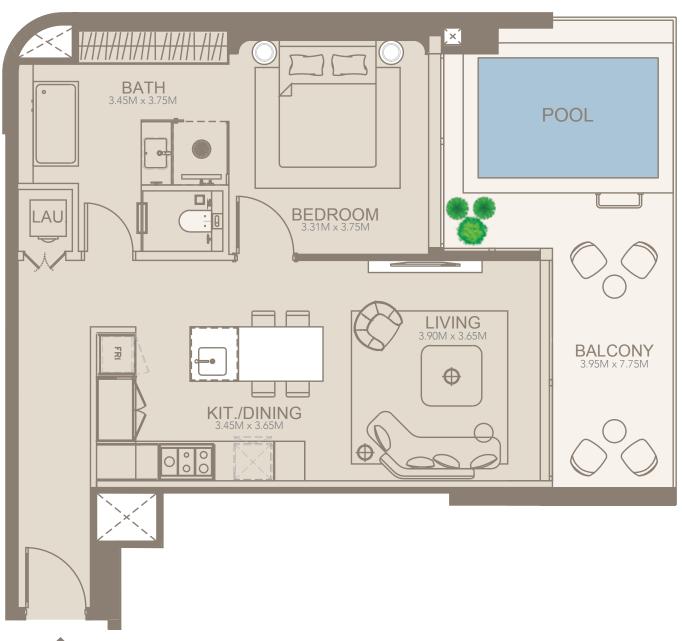

UNIT 04 SERIES: 1 BED

| TOTAL AREA   | 878 SQFT |
|--------------|----------|
| BALCONY AREA | 178 SQFT |
| SUITE AREA   | 700 SQFT |
| FLOORS       | 2 to 7   |

UNIT 08 SERIES: 1 BED

| FLOORS       | 2 to 7   |
|--------------|----------|
| SUITE AREA   | 597 SQFT |
| BALCONY AREA | 149 SQFT |
| TOTAL AREA   | 746 SQFT |