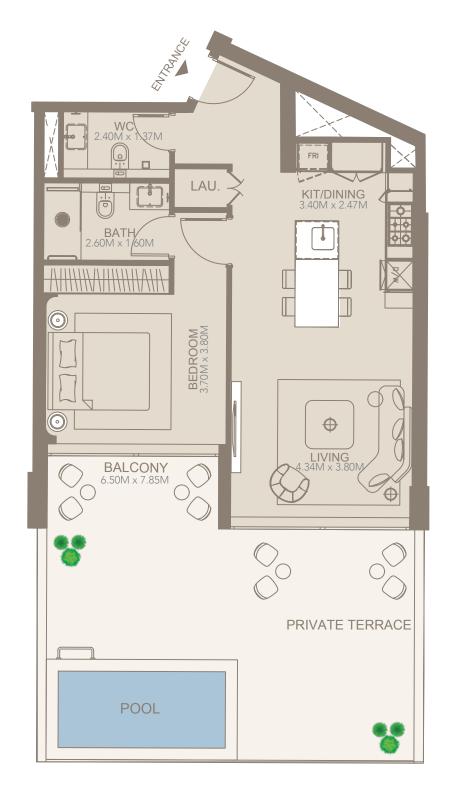

UNIT 04 SERIES: 1 BED

| TOTAL AREA   | 878 SQFT |
|--------------|----------|
| BALCONY AREA | 178 SQFT |
| SUITE AREA   | 700 SQFT |
| FLOORS       | 2 to 7   |

UNIT 08 SERIES: 1 BED

| FLOORS       | 2 to 7   |
|--------------|----------|
| SUITE AREA   | 597 SQFT |
| BALCONY AREA | 149 SQFT |
| TOTAL AREA   | 746 SQFT |