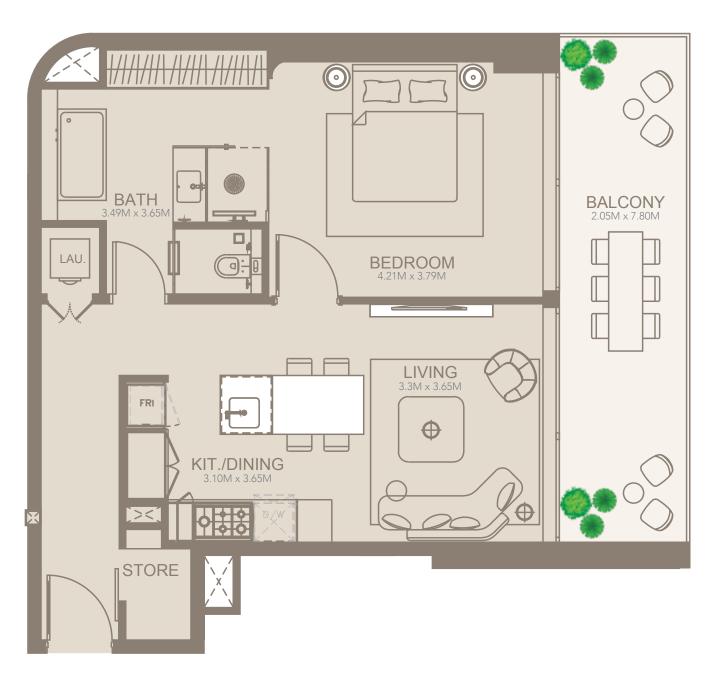

UNIT 04 SERIES: 1 BED

| TOTAL AREA   | 878 SQFT |
|--------------|----------|
| BALCONY AREA | 178 SQFT |
| SUITE AREA   | 700 SQFT |
| FLOORS       | 2 to 7   |

UNIT 08 SERIES: 1 BED

| FLOORS       | 2 to 7   |
|--------------|----------|
| SUITE AREA   | 597 SQFT |
| BALCONY AREA | 149 SQFT |
| TOTAL AREA   | 746 SQFT |