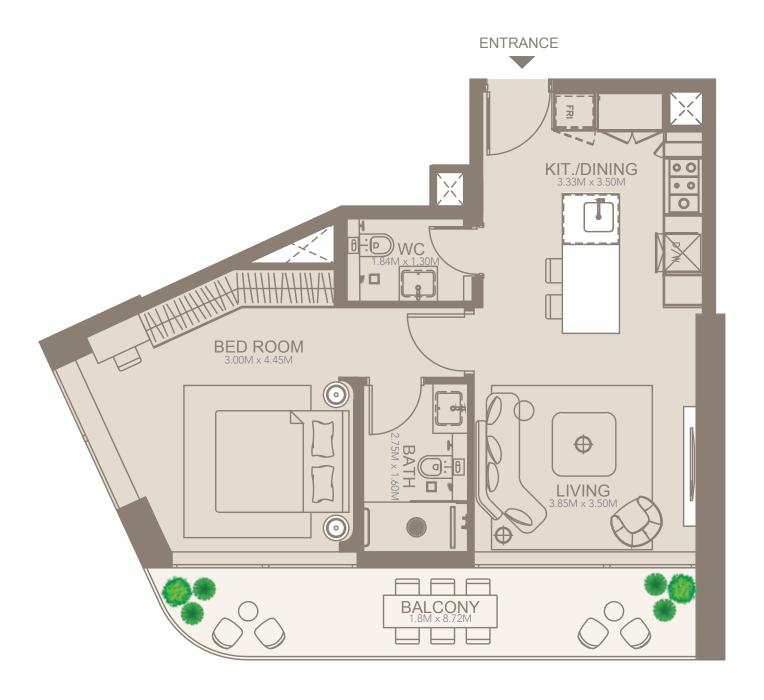

| CHITE ADEA   | /07.COFT |
|--------------|----------|
| SUITE AREA   | 607 SQFT |
| BALCONY AREA | 64 SQFT  |
| TOTAL AREA   | 671 SQFT |

| FLOORS       | 2 to 7   |
|--------------|----------|
| SUITE AREA   | 661 SQFT |
| BALCONY AREA | 64 SQFT  |
| TOTAL AREA   | 725 SQFT |