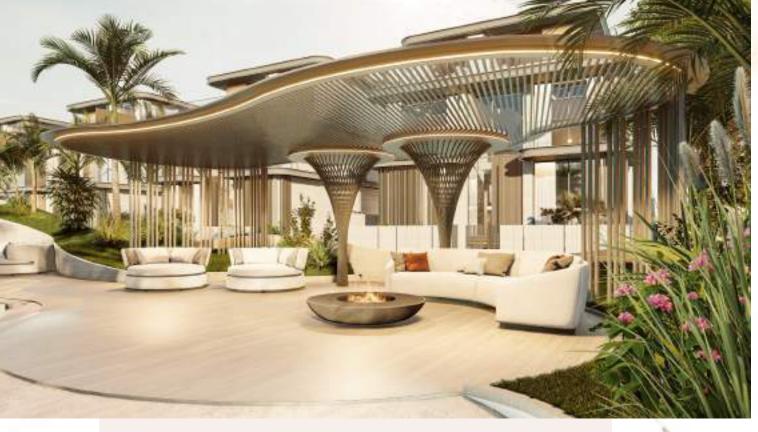

# THE LAGON

Kids Play Area

Sitting Lounges

Water Lagoon

Sand Lagoon

Sunbathing Area

## MOVIES BEYOND WALLS

The outdoor cinema creates a memorable space for the residents to sit together and enjoy.