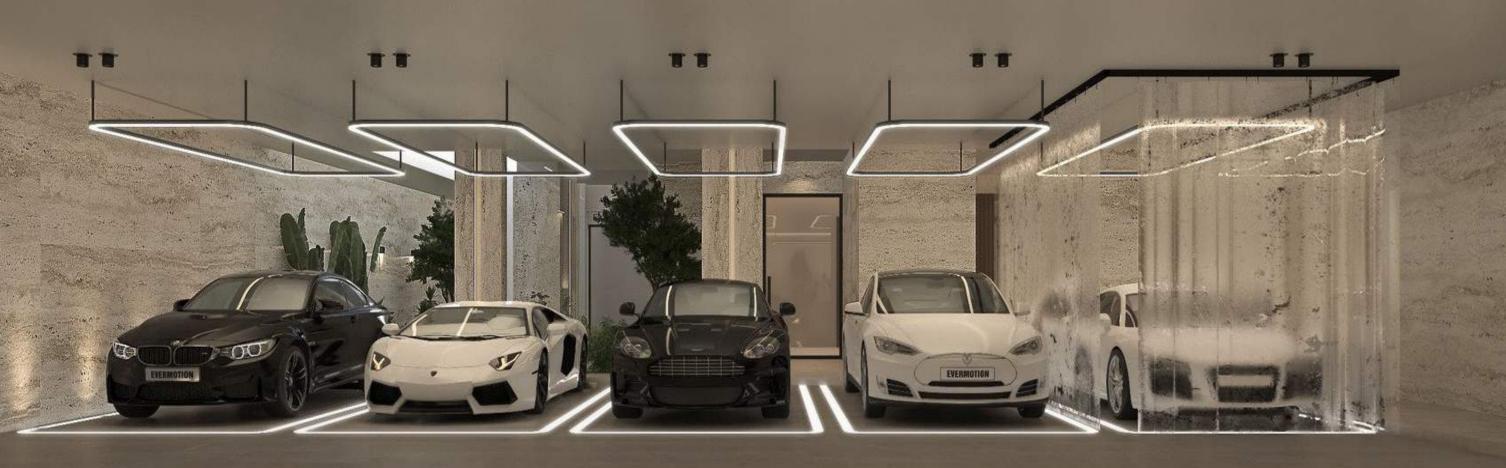

### VEHICLES WELL SHELTERED

Each villa features a dedicated parking area at the back of the basement floor, offering generous space to accommodate vehicles

**B**1

Basement Parking

Study Room

Theatre Room

Infinity Pool

Open Air Cinema