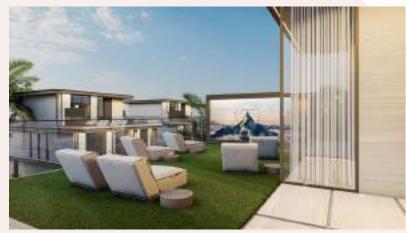

## SMALL SPACE, GRAND IMPRESSION

Thoughtfully designed with luxurious finishes and elegant details, it transforms a compact space into a statement of style and sophistication.

RELAX, DINE, & UNWIND

The backside terrace of Wellington Grand Villas features a luxurious jacuzzi, along with a stylish seating and dining area for ultimate relaxation. The front terrace offers an exclusive outdoor cinema and a serene lounging space too.