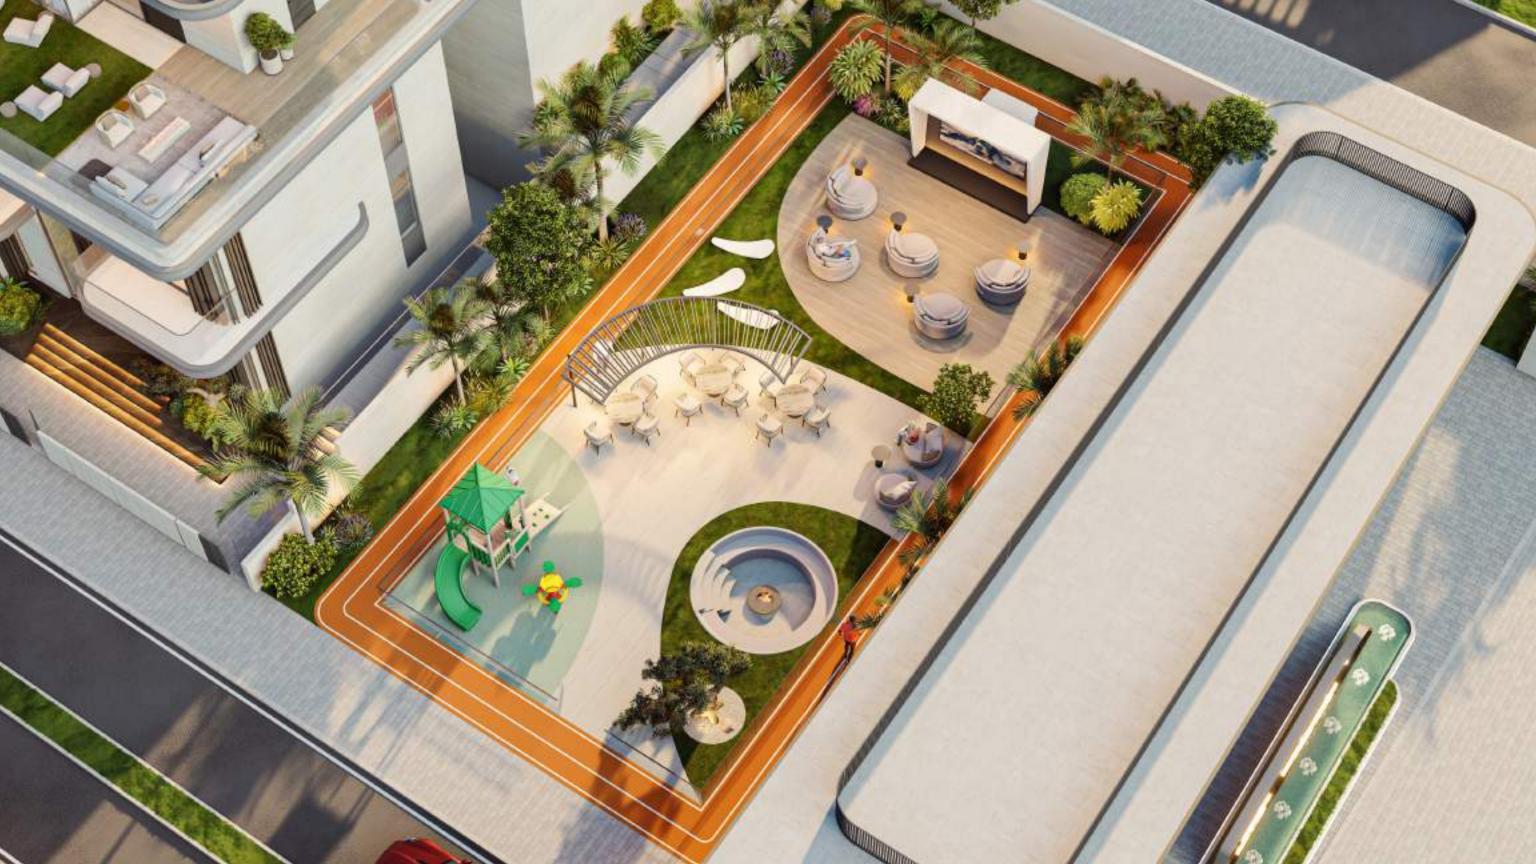

# THE LAGON

Kids Play Area

Sitting Lounges

Water Lagoon

Sand Lagoon

Sunbathing Area

### A GARDEN OF REFLECTION

Tucked away from the world above, the private Zen Garden offers a quiet retreat where time slows.

## SERENE BEAUTY, TIMELESS PEACE

A hidden oasis below ground, the Zen Garden brings nature's serenity indoors. Surrounded by calming elements, it offers a perfect space for mindfulness and relaxation.

## MOVIES BEYOND WALLS

The outdoor cinema creates a memorable space for the residents to sit together and enjoy.