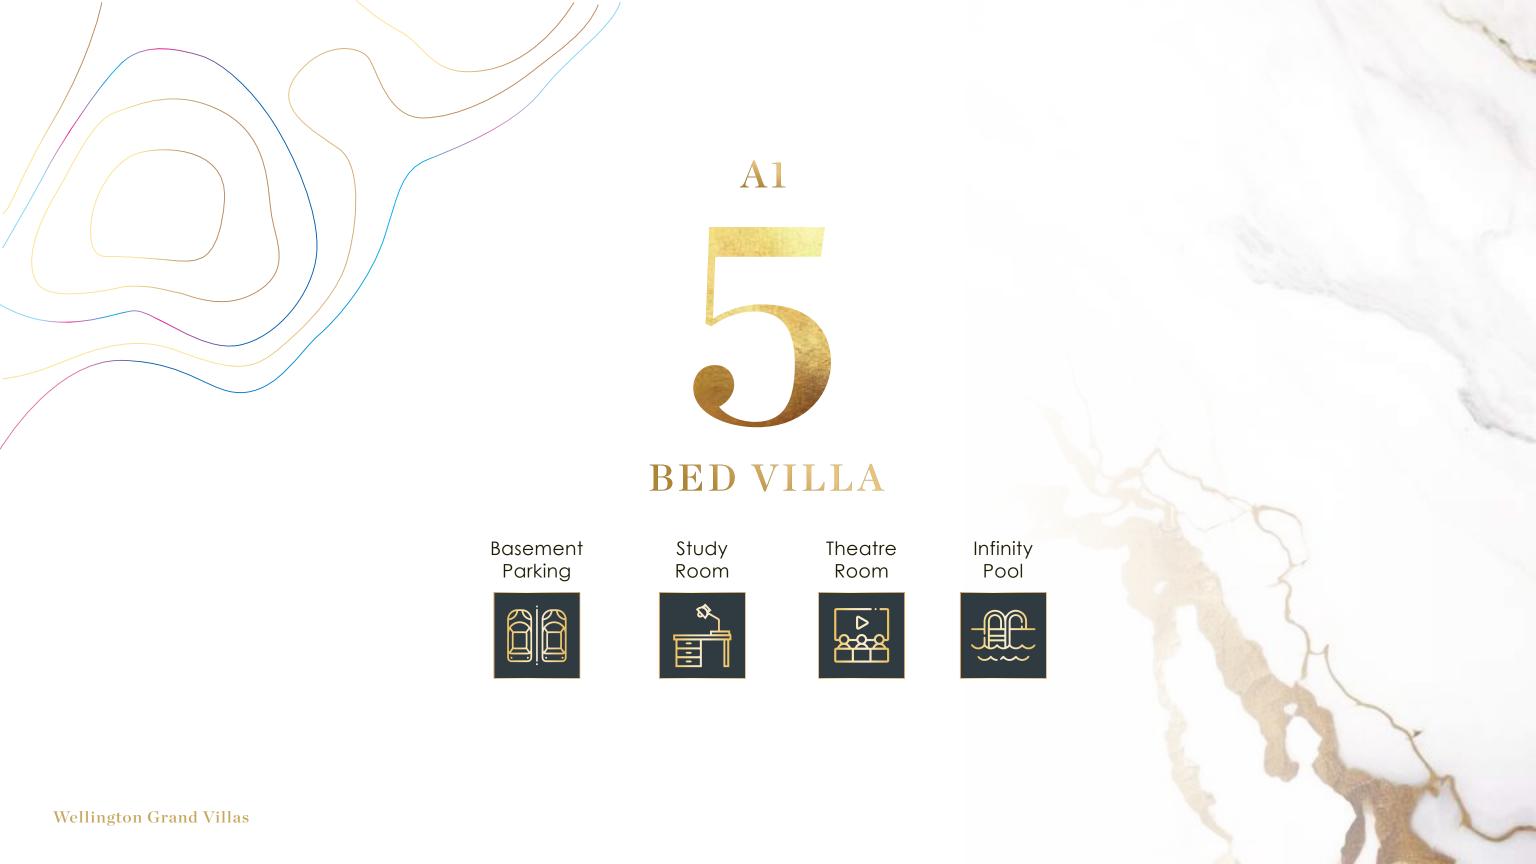

### A HAVEN OF MAGNIFICENCE

The Villa - A1 features five en-suite bedrooms, elegant living and dining spaces, a fully equipped kitchen, a backyard swimming pool, a gym, a game room, and basement parking.

### VEHICLES WELL SHELTERED

Each villa features a dedicated parking area at the back of the basement floor, offering generous space to accommodate vehicles

**B**1

Basement Parking

Study Room

Theatre Room

Infinity Pool