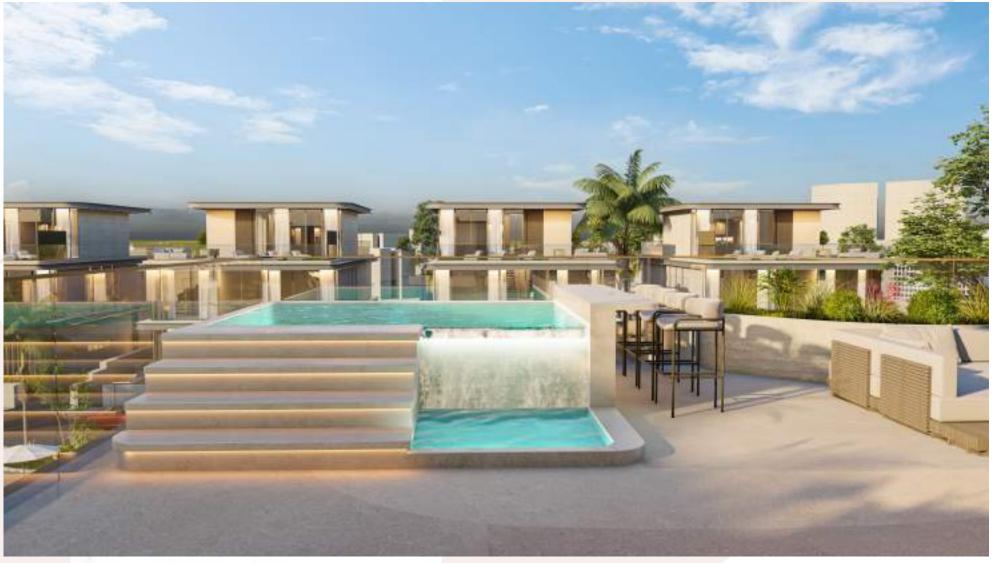

# THE LAGON

Kids Play Area

Sitting Lounges

Water Lagoon

Sand Lagoon

Sunbathing Area

### SUBMERGED IN RELAXATION

Designed for relaxation and connection, the sunken seating lounge within the lagoon offers a refreshing area for all residents.