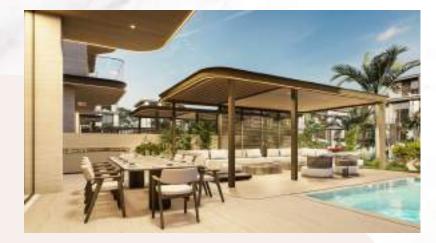

## SMALL SPACE, GRAND IMPRESSION

Thoughtfully designed with luxurious finishes and elegant details, it transforms a compact space into a statement of style and sophistication.

RELAX, DINE, & UNWIND

The backside terrace of Wellington Grand Villas features a luxurious jacuzzi, along with a stylish seating and dining area for ultimate relaxation. The front terrace offers an exclusive outdoor cinema and a serene lounging space too.

Wellington Grand Villas

THE POOLSIDE ESCAPE

Each villa offers a backyard swimming pool, a refreshing retreat just steps away from home. Whether for a morning dip or a quiet afternoon by the water, the pool creates a space for leisure and rejuvenation in the privacy of your garden.