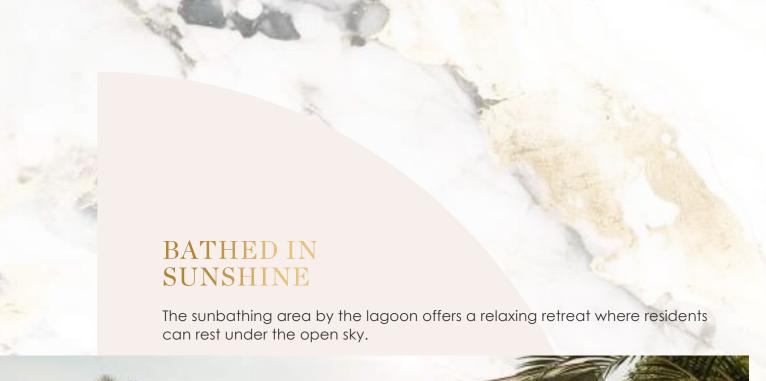

# THE LAGON

Kids Play Area

Sitting Lounges

Water Lagoon

Sand Lagoon

Sunbathing Area

### SUBMERGED IN RELAXATION

Designed for relaxation and connection, the sunken seating lounge within the lagoon offers a refreshing area for all residents.