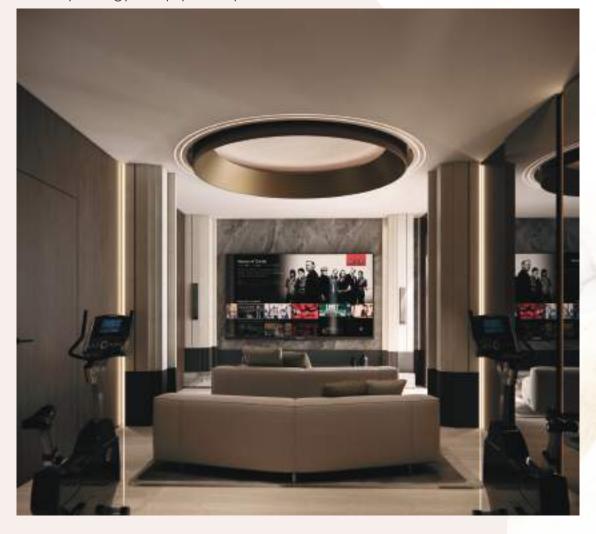

### THE PULSE BELOW

The basement transforms into a dynamic zone with a theatre room leading the way and gym equipment positioned behind.