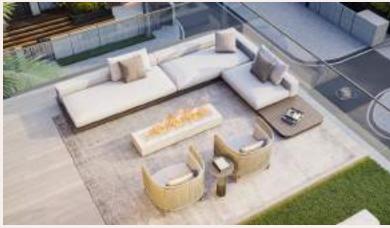

## SMALL SPACE, GRAND IMPRESSION

Thoughtfully designed with luxurious finishes and elegant details, it transforms a compact space into a statement of style and sophistication.

RELAX, DINE, & UNWIND

The backside terrace of Wellington Grand Villas features a luxurious jacuzzi, along with a stylish seating and dining area for ultimate relaxation. The front terrace offers an exclusive outdoor cinema and a serene lounging space too.