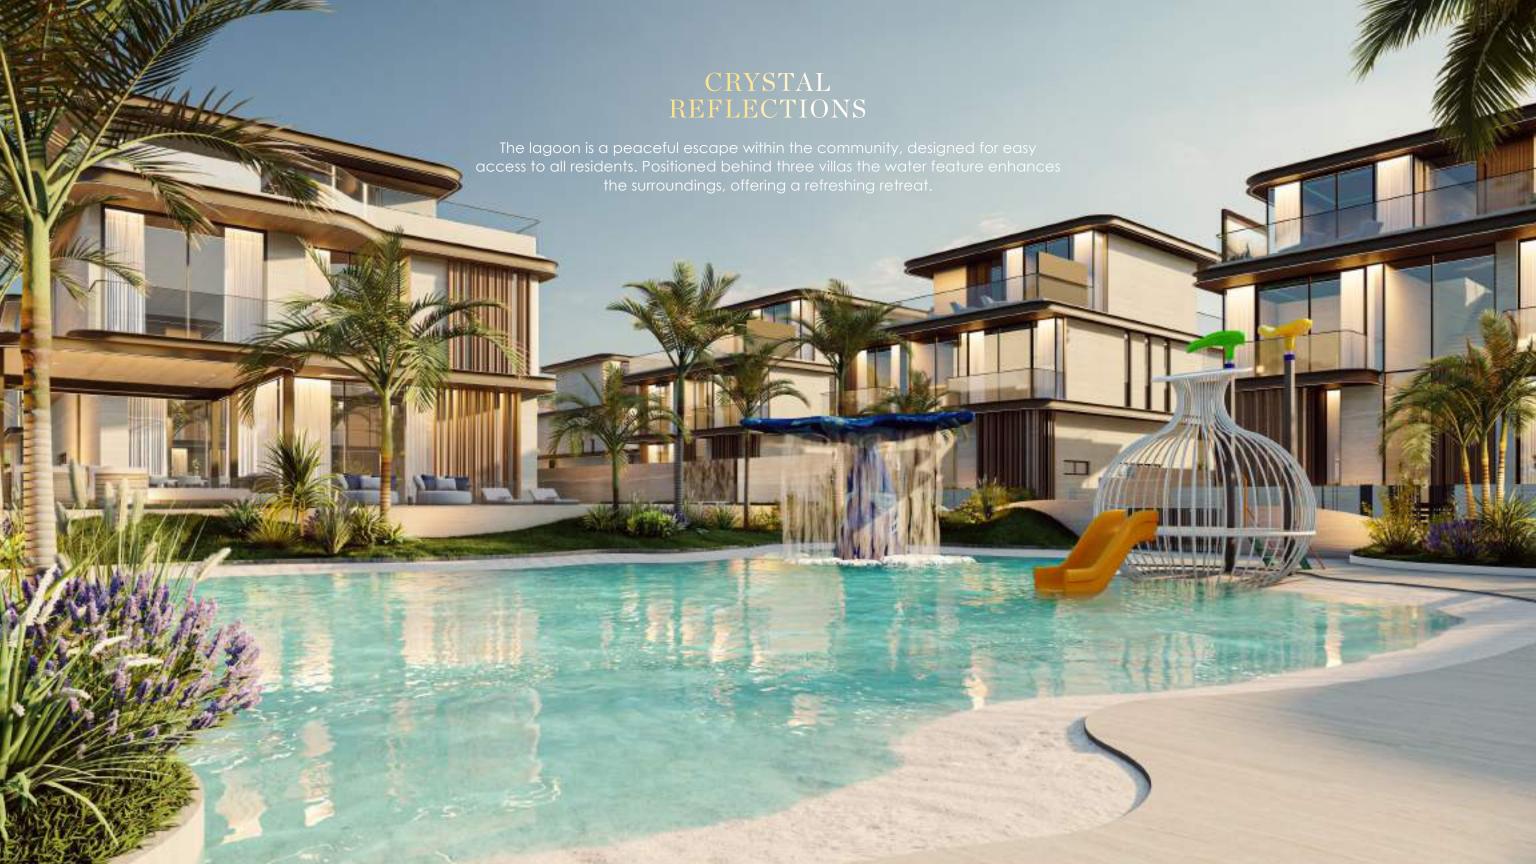

# THE LAGON

Kids Play Area

Sitting Lounges

Water Lagoon

Sand Lagoon

Sunbathing Area

### SUBMERGED IN RELAXATION

Designed for relaxation and connection, the sunken seating lounge within the lagoon offers a refreshing area for all residents.