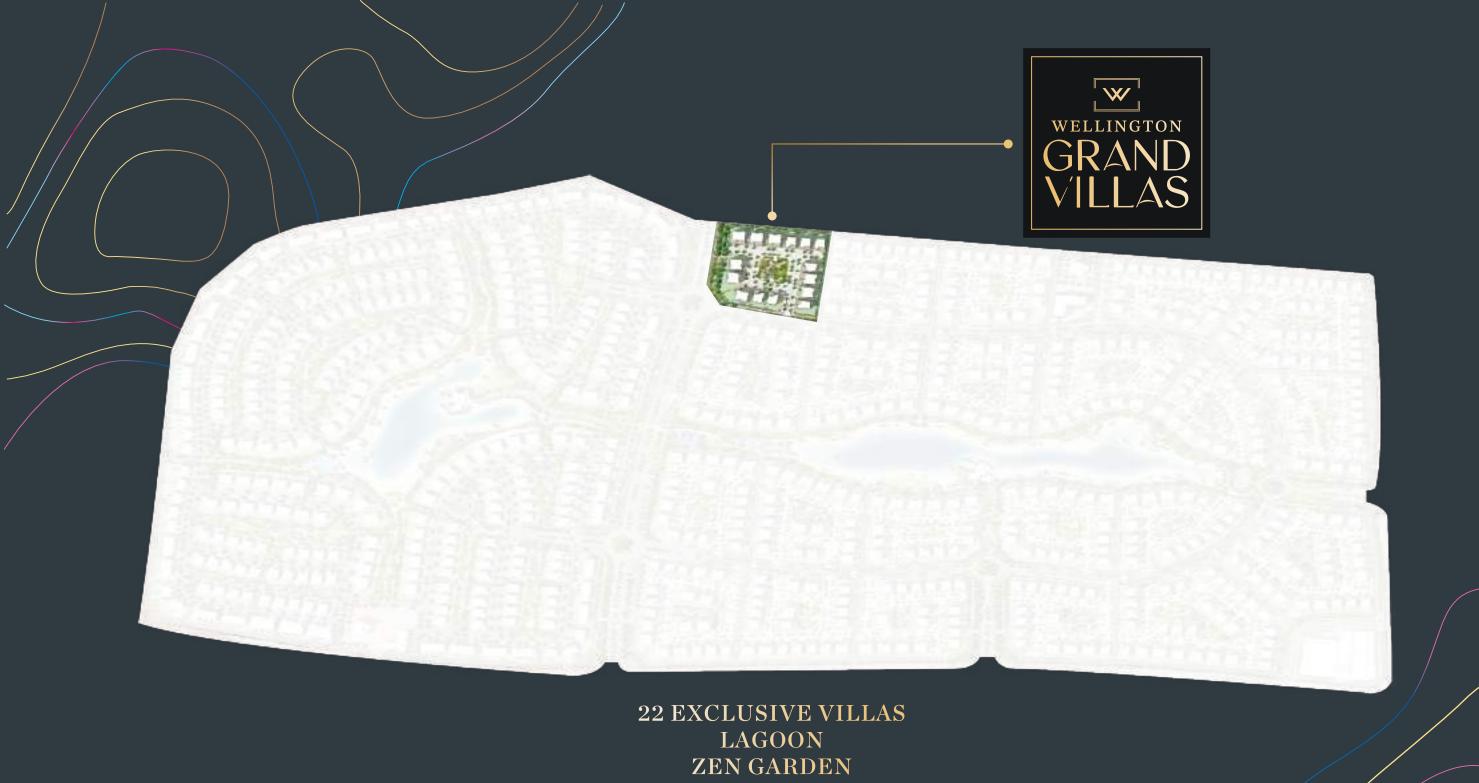

DISTRICT 11, MBR CITY, DUBAI

Gated Community

6 Bed Mansions

5 Bed Villas

The Lagoon

6 Bed Villas

The Zen Garden