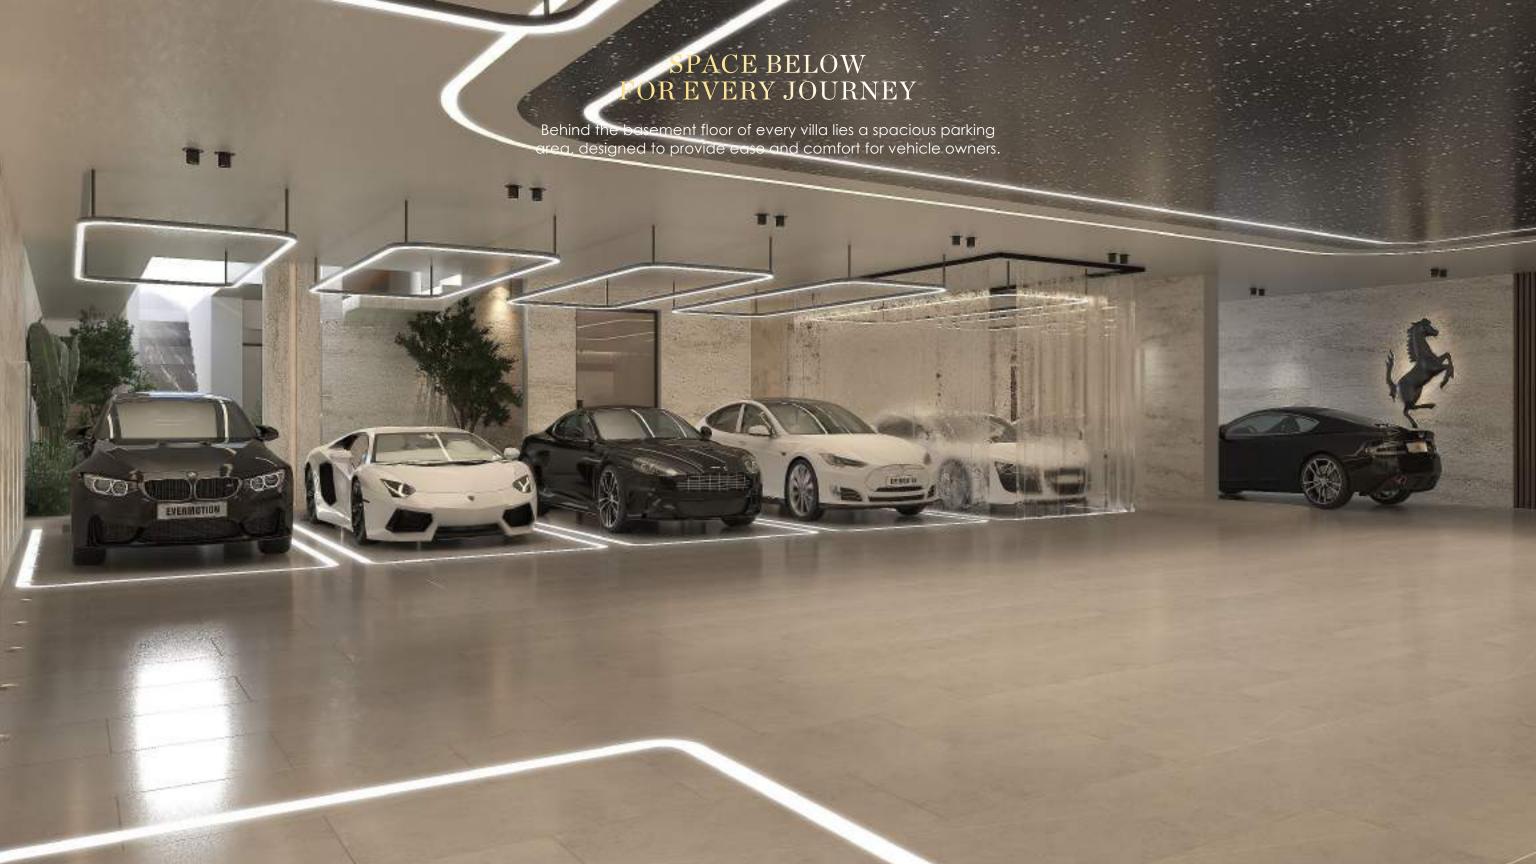

### VEHICLES WELL SHELTERED

Each villa features a dedicated parking area at the back of the basement floor, offering generous space to accommodate vehicles

**B**1

Basement Parking

Study Room

Theatre Room

Infinity Pool