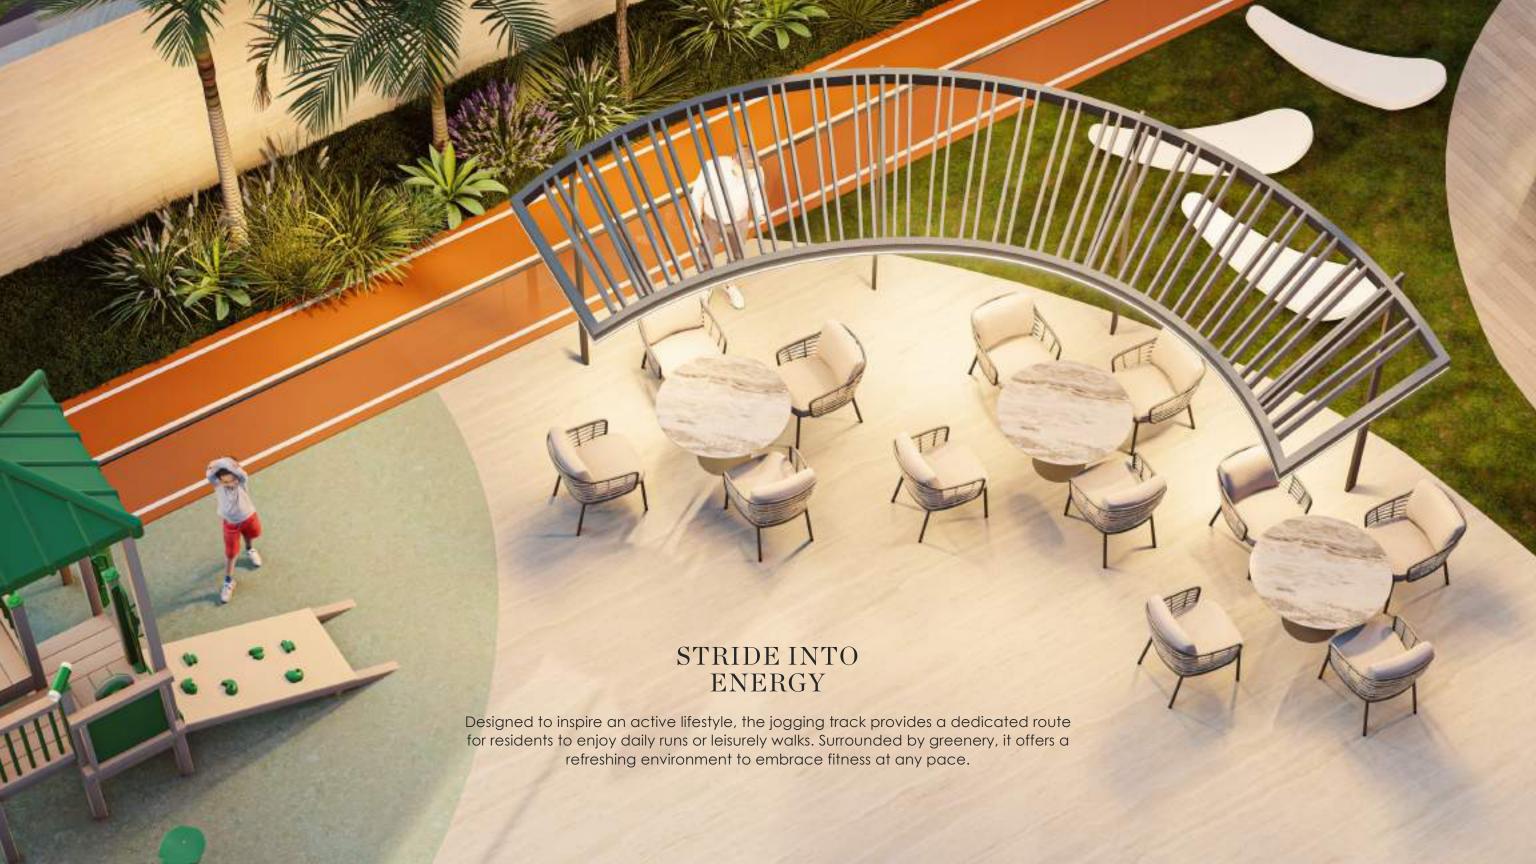

### VEHICLES WELL SHELTERED

Each villa features a dedicated parking area at the back of the basement floor, offering generous space to accommodate vehicles

**B**1

Basement Parking

Study Room

Theatre Room

Infinity Pool