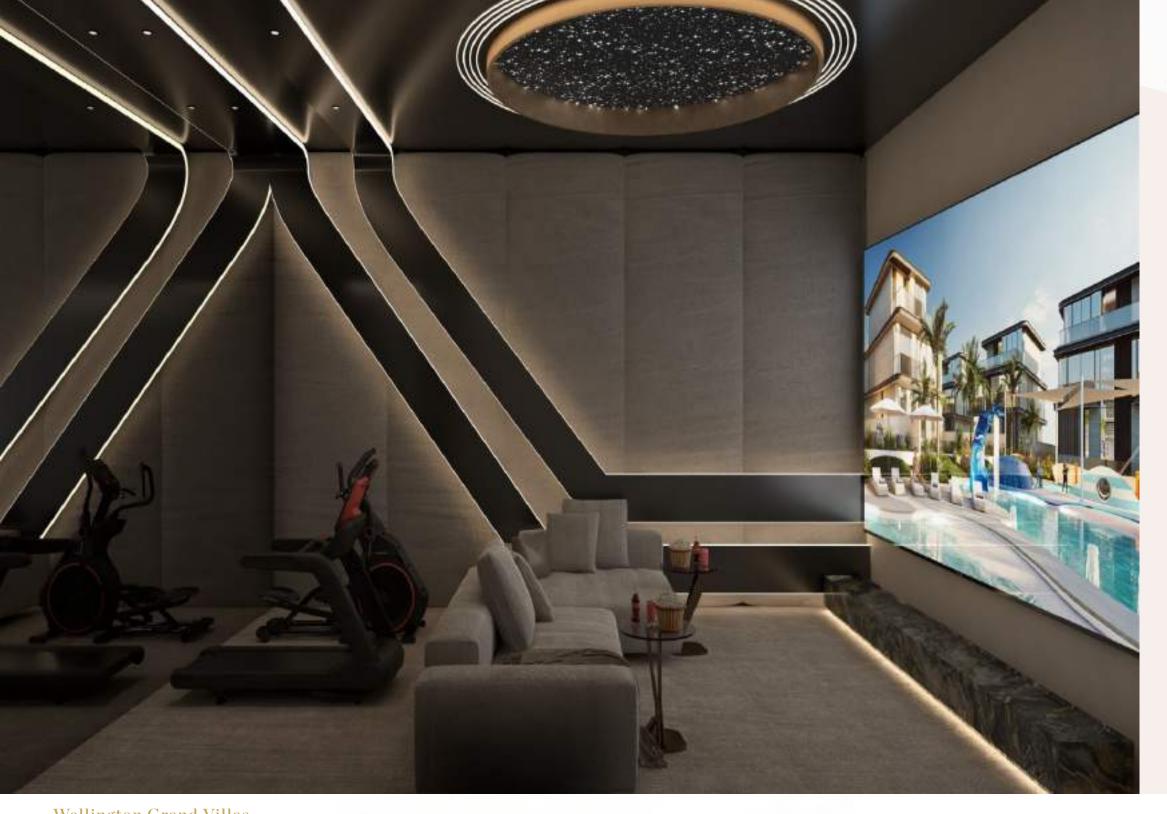

### THE PULSE BELOW

The basement transforms into a dynamic zone with a theatre room leading the way and gym equipment positioned behind.

#### A RETREAT BEYOND COMPARE

The master suite unfolds as a world of its own, where space and light shape an atmosphere of quiet indulgence.

Tucked beneath each villa, the theatre room offers a superb retreat. It's a secluded area where you can spend your free time to the fullest.