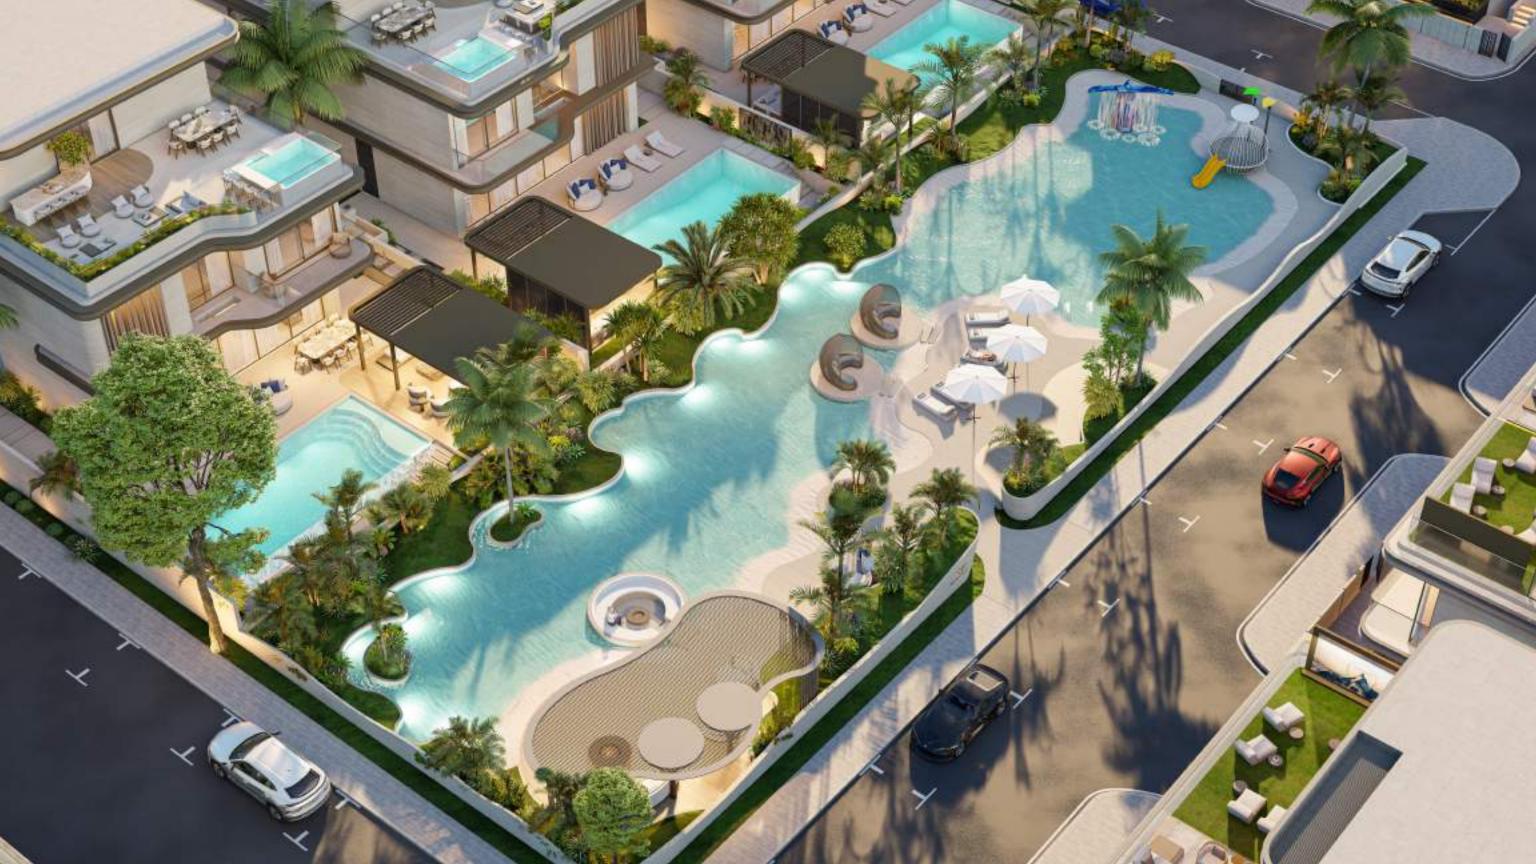

# THE LAGON

Kids Play Area

Sitting Lounges

Water Lagoon

Sand Lagoon

Sunbathing Area