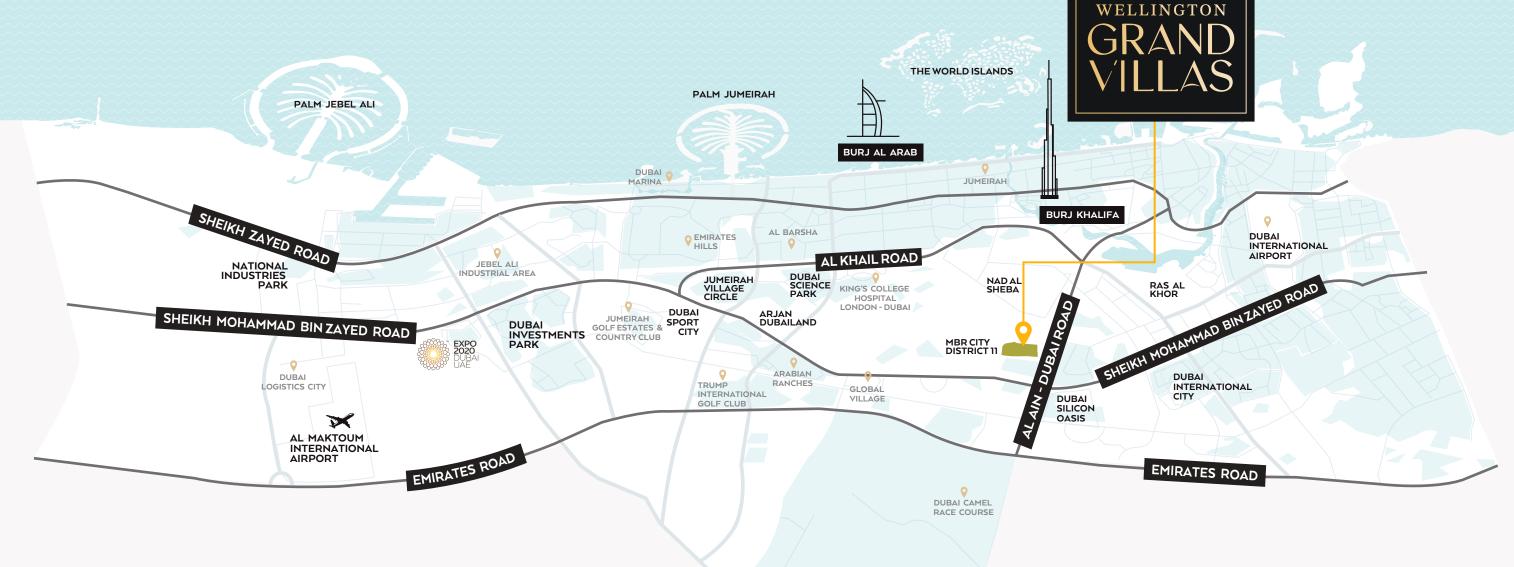

15kms BURJ **KHALIFA** 

GLOBAL VILLAGE

15kms | 30kms | 35kms | 23kms BURJ

AL ARAB

PALM JUMEIRAH

DUBAI INTERNATIONAL **AIRPORT** 

**55**KMS

AL MAKTOUM INTERNATIONAL **AIRPORT** 

DISTRICT 11, MBR CITY, DUBAI