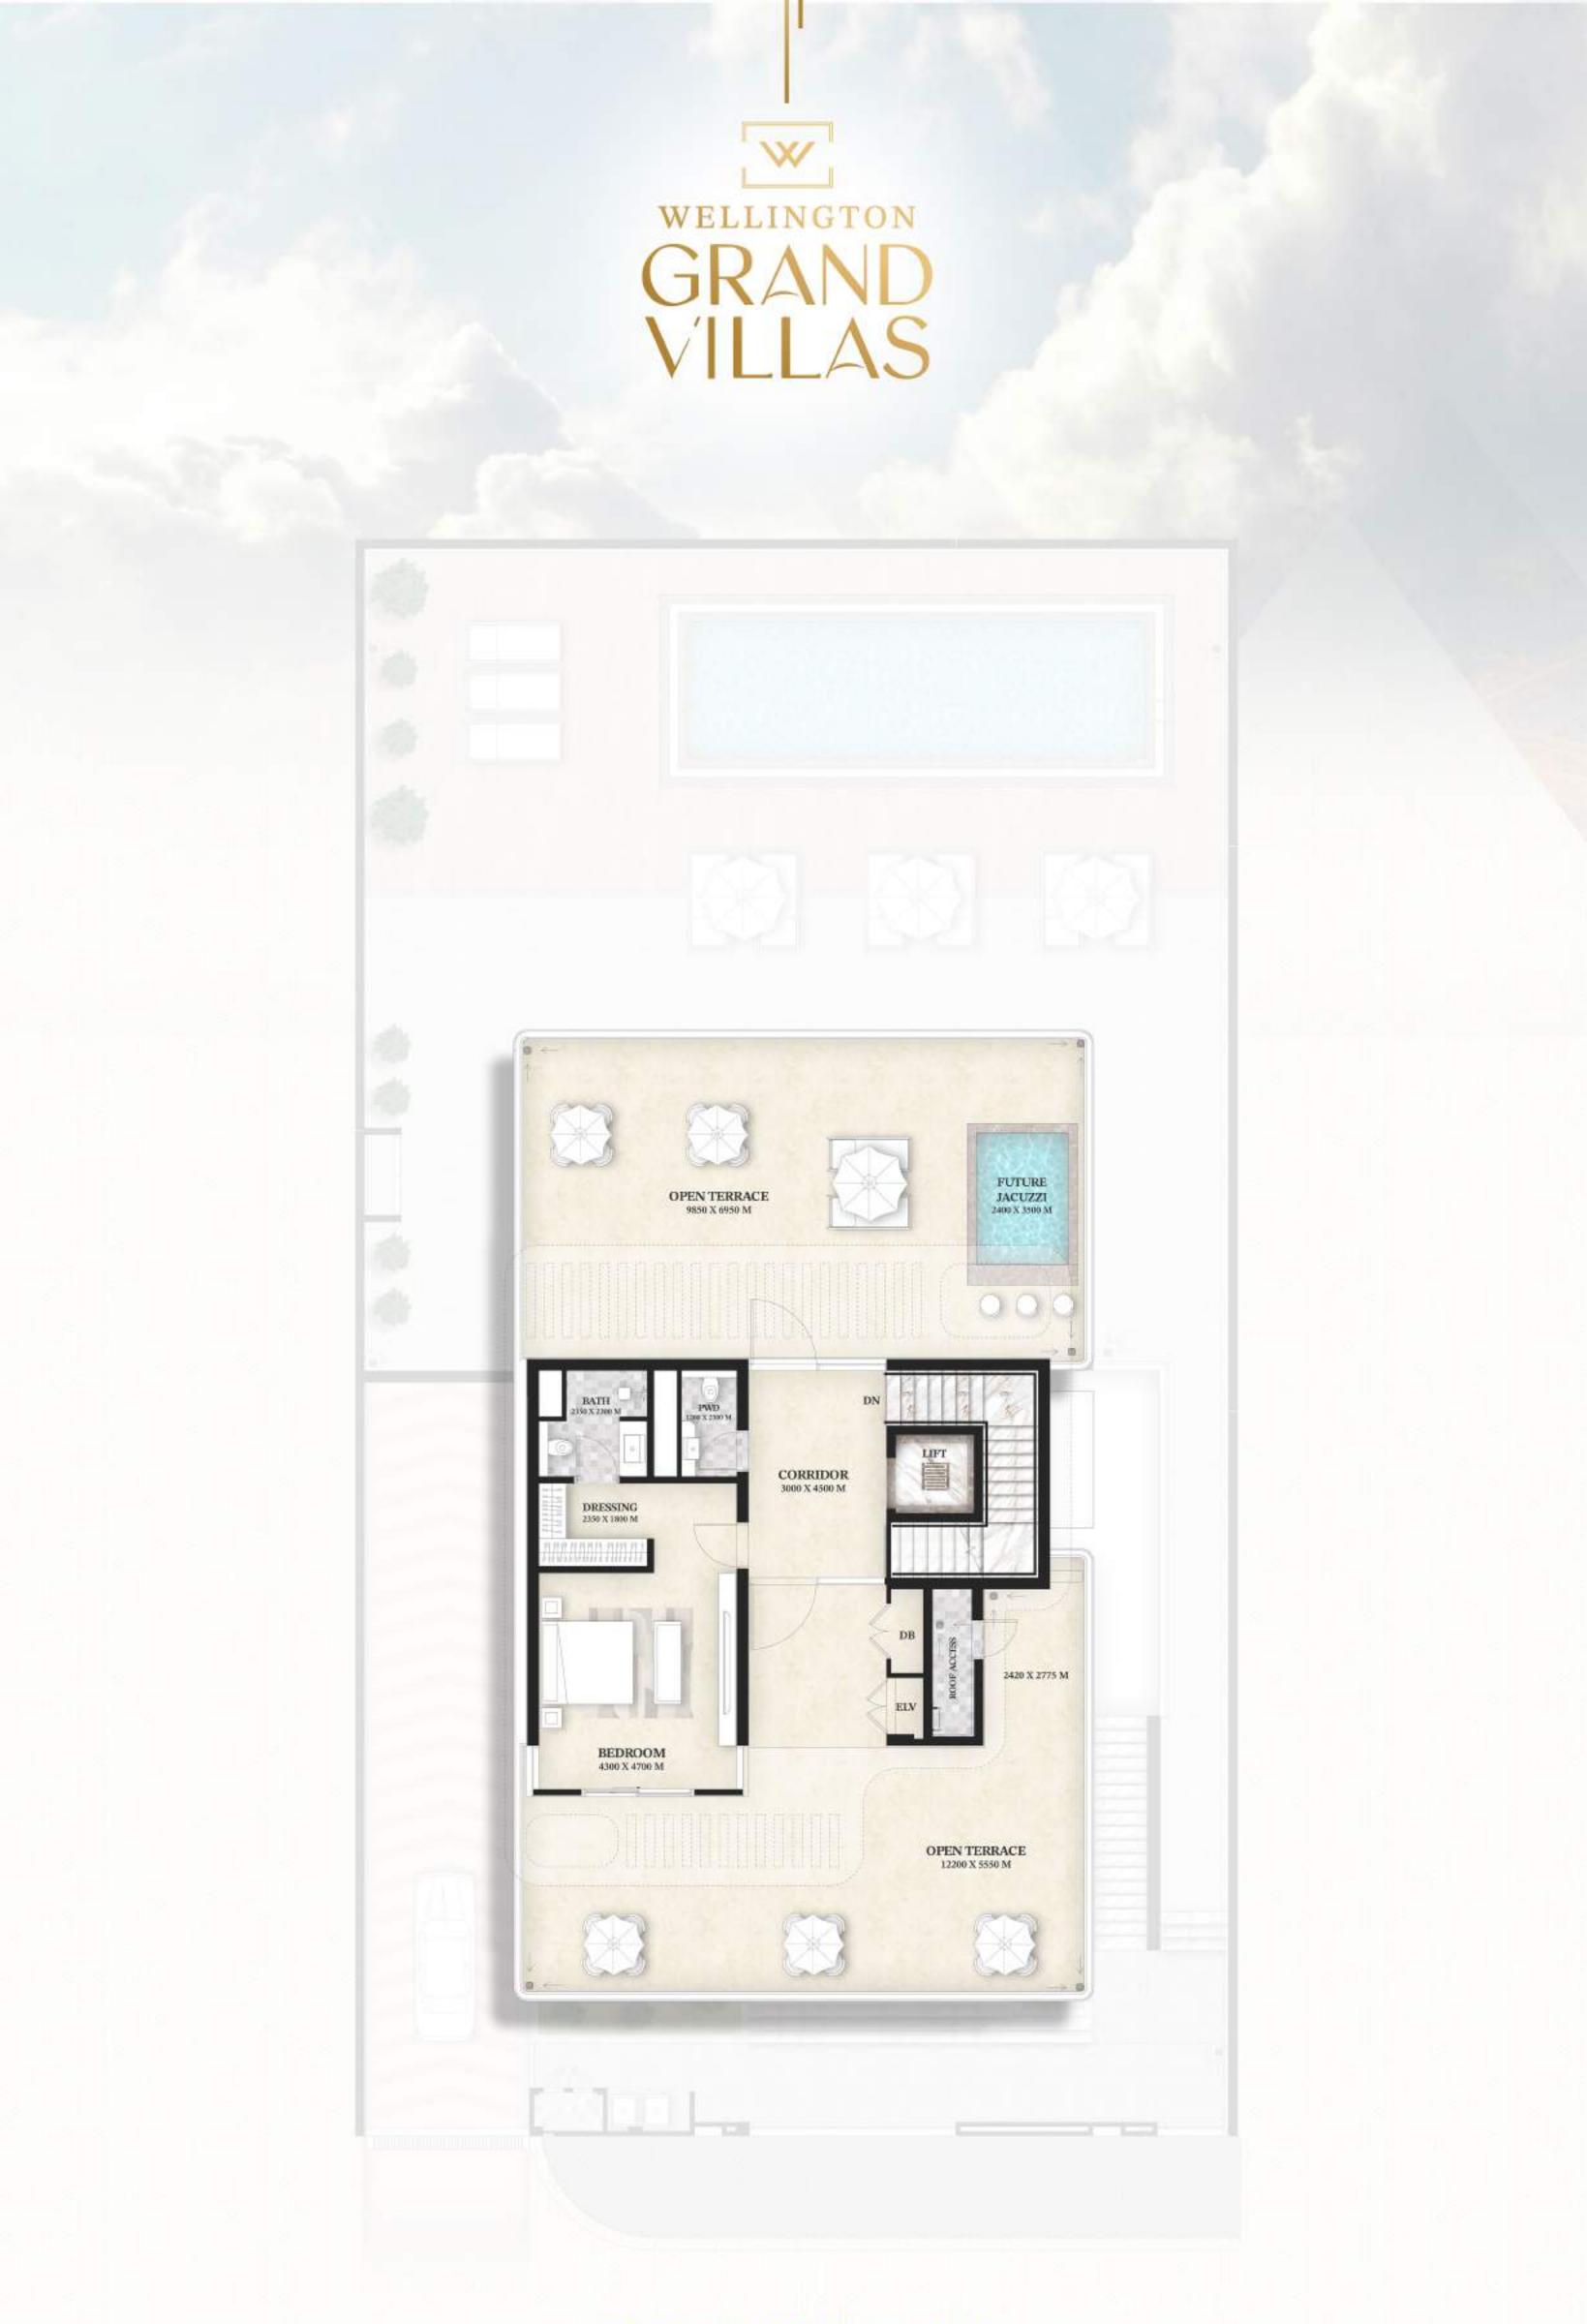

ily meals to lively celebrations.

Wellington Grand Villas



#### THE PULSE BELOW

The basement transforms into a dynamic zone with a theatre room leading the way and gym equipment positioned behind.





#### A GARDEN OF REFLECTION

Tucked away from the world above, the private Zen Garden offers a quiet retreat where time slows.



### 2D FLOOR PLANS





#### 2ND FLOOR

## WELLINGTON ELITE DEVELOPMENTS

9

30th Floor, Bay Gate Tower, Al Mustaqbal Street, Business Bay, Dubai, UAE.

www.wellingtondevelopments.ae

### Disclaimer:

All pictures, plans, layouts, information data and details included in this brochure are indicative only and may change at any time up the final 'as built' status as per final designs of the project regulatory approvals and planning permissions.