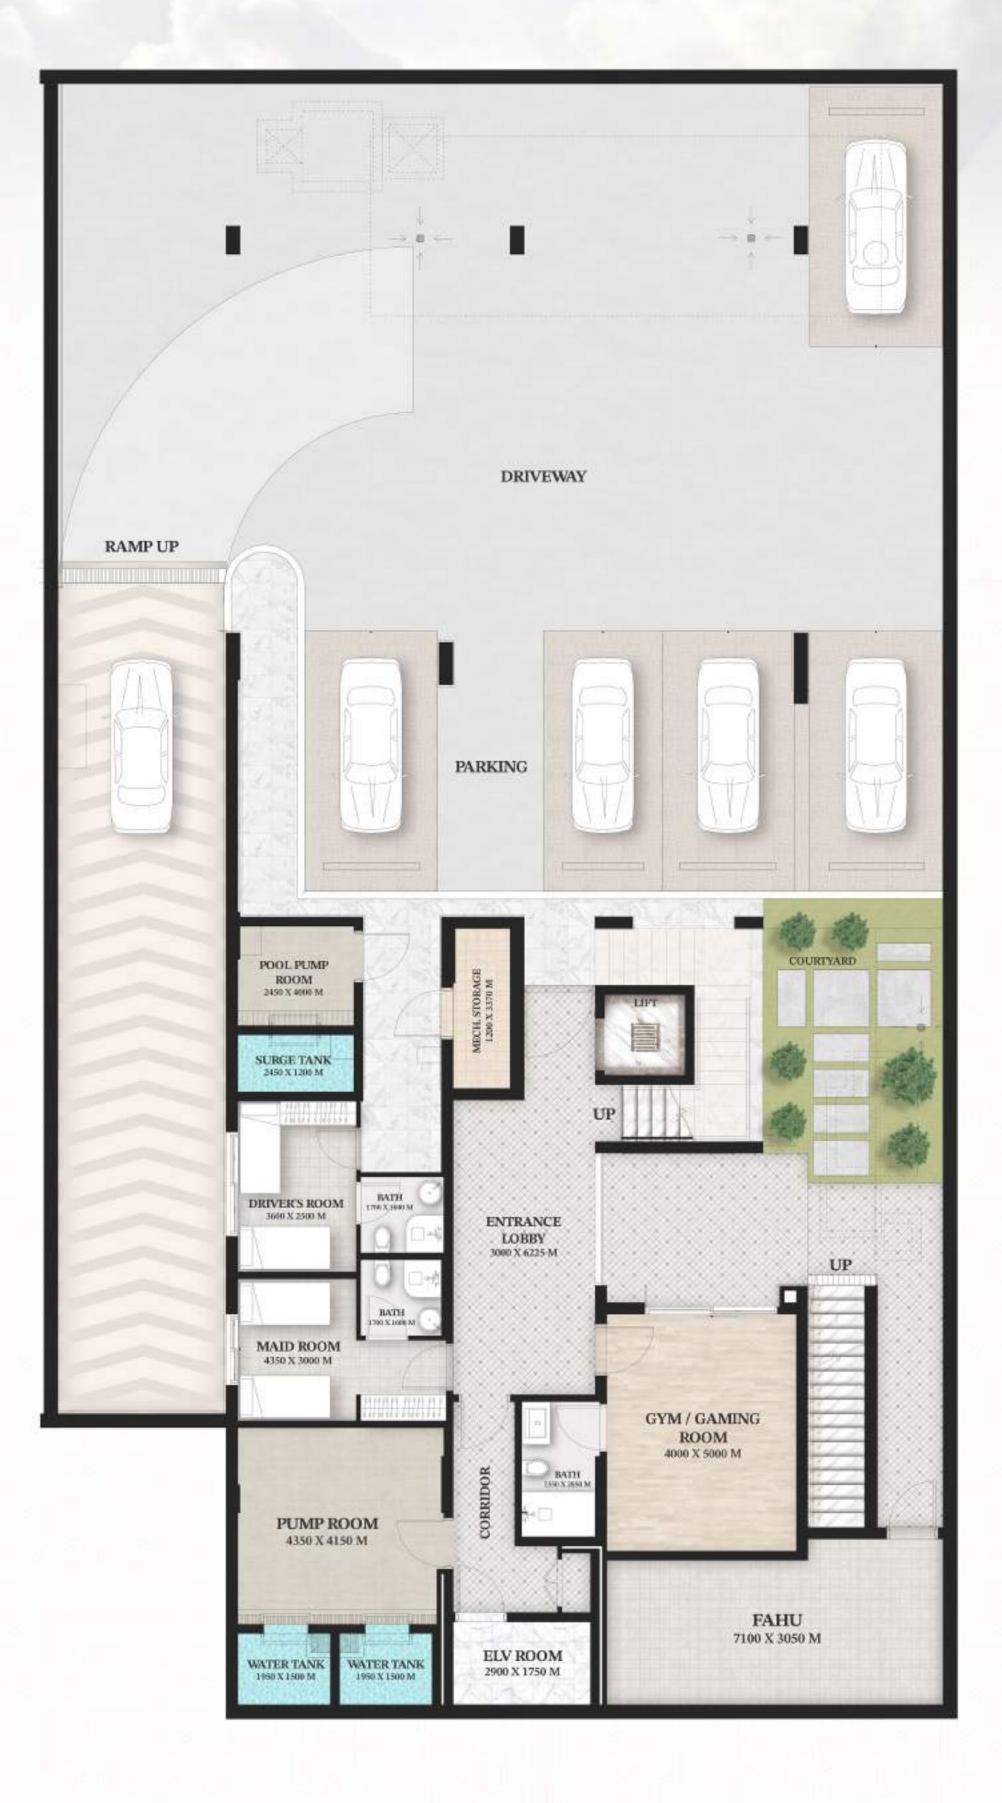

m intimate family meals to lively celebrations.

Wellington Grand Villas



#### THE PULSE BELOW

The basement transforms into a dynamic zone with a theatre room leading the way and gym equipment positioned behind.





#### A GARDEN OF REFLECTION

Tucked away from the world above, the private Zen Garden offers a quiet retreat where time slows.



### 2D FLOOR PLANS





#### 2ND FLOOR

## WELLINGTON ELITE DEVELOPMENTS

9

30th Floor, Bay Gate Tower, Al Mustaqbal Street, Business Bay, Dubai, UAE.

www.wellingtondevelopments.ae

### Disclaimer:

All pictures, plans, layouts, information data and details included in this brochure are indicative only and may change at any time up the final 'as built' status as per final designs of the project regulatory approvals and planning permissions.