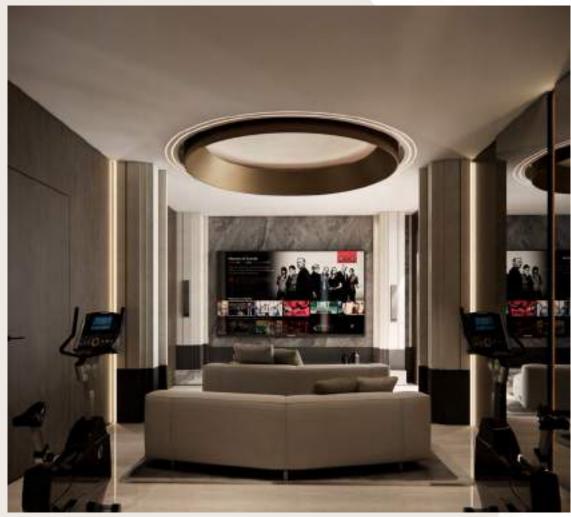

#### THE PULSE BELOW

The basement transforms into a dynamic zone with a theatre room leading the way and gym equipment positioned behind.