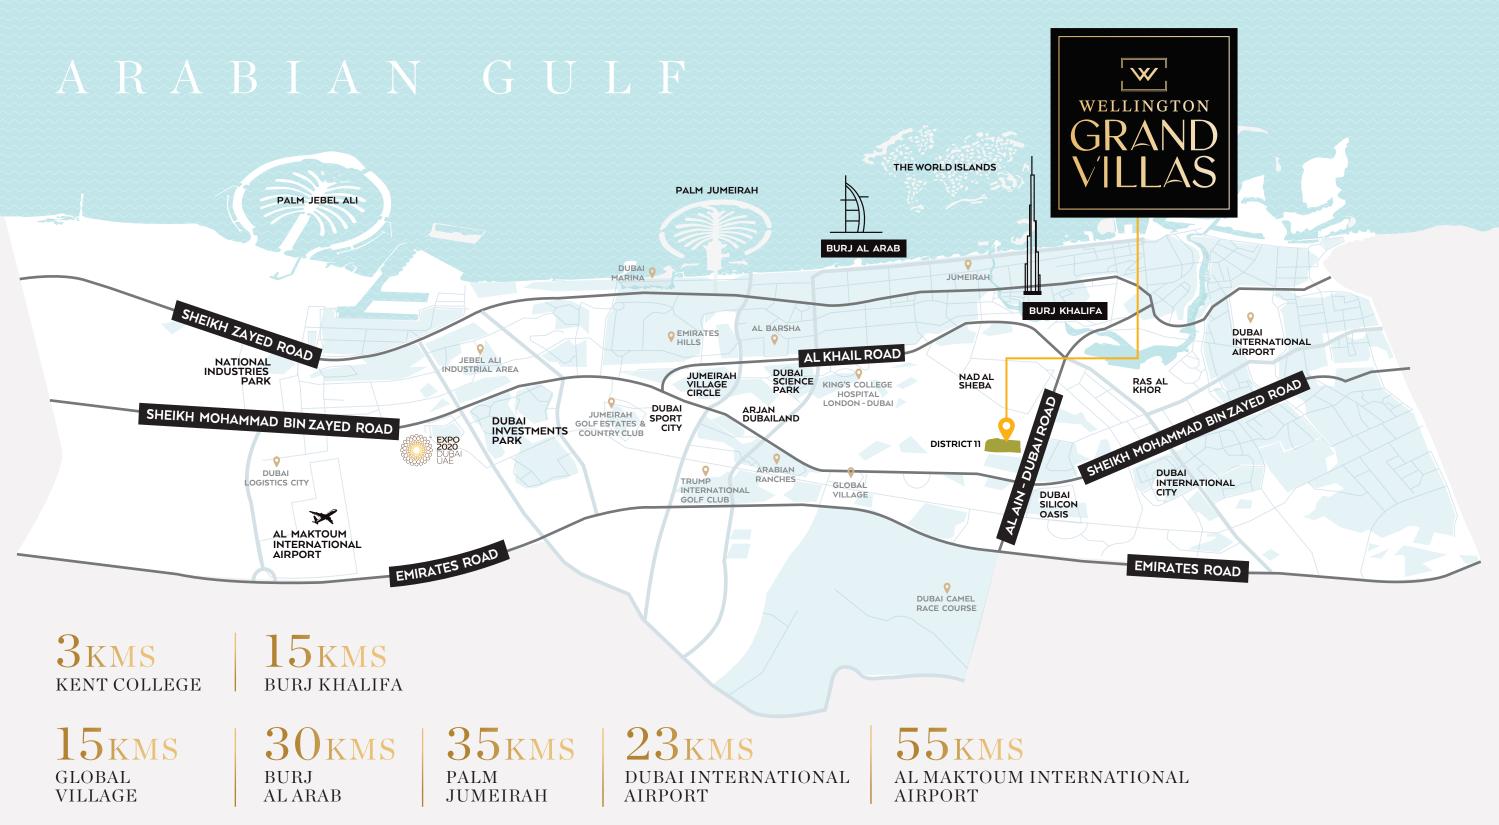

MBR DISTRICT II

COMPTE SOOT









The gated community's entry is manned by vigilant security personnel, ensuring a protected environment.



### GOLDEN SHORES WITHIN REACH

The sand pool within the lagoon offers residents a coastal-inspired retreat at the heart of the community.

a win with t



# THE ZEN GARDEN







Designed for daily rejuvenation and intimate gatherings, the Zen Garden provides a serene area for all residents to hold small gatherings.





#### THE FOYER'S GRACEFUL EMBRACE

The 5-bedroom entrance foyer stands as a testament to refined taste. Rich textures and soaring heights converge, creating an ambience that resonates with the essence of distinguished living.



Wellington Grand Villas



#### A TALE OF TWO SPACES

The double-height living room rises with quiet grandeur, a canvas where elegance