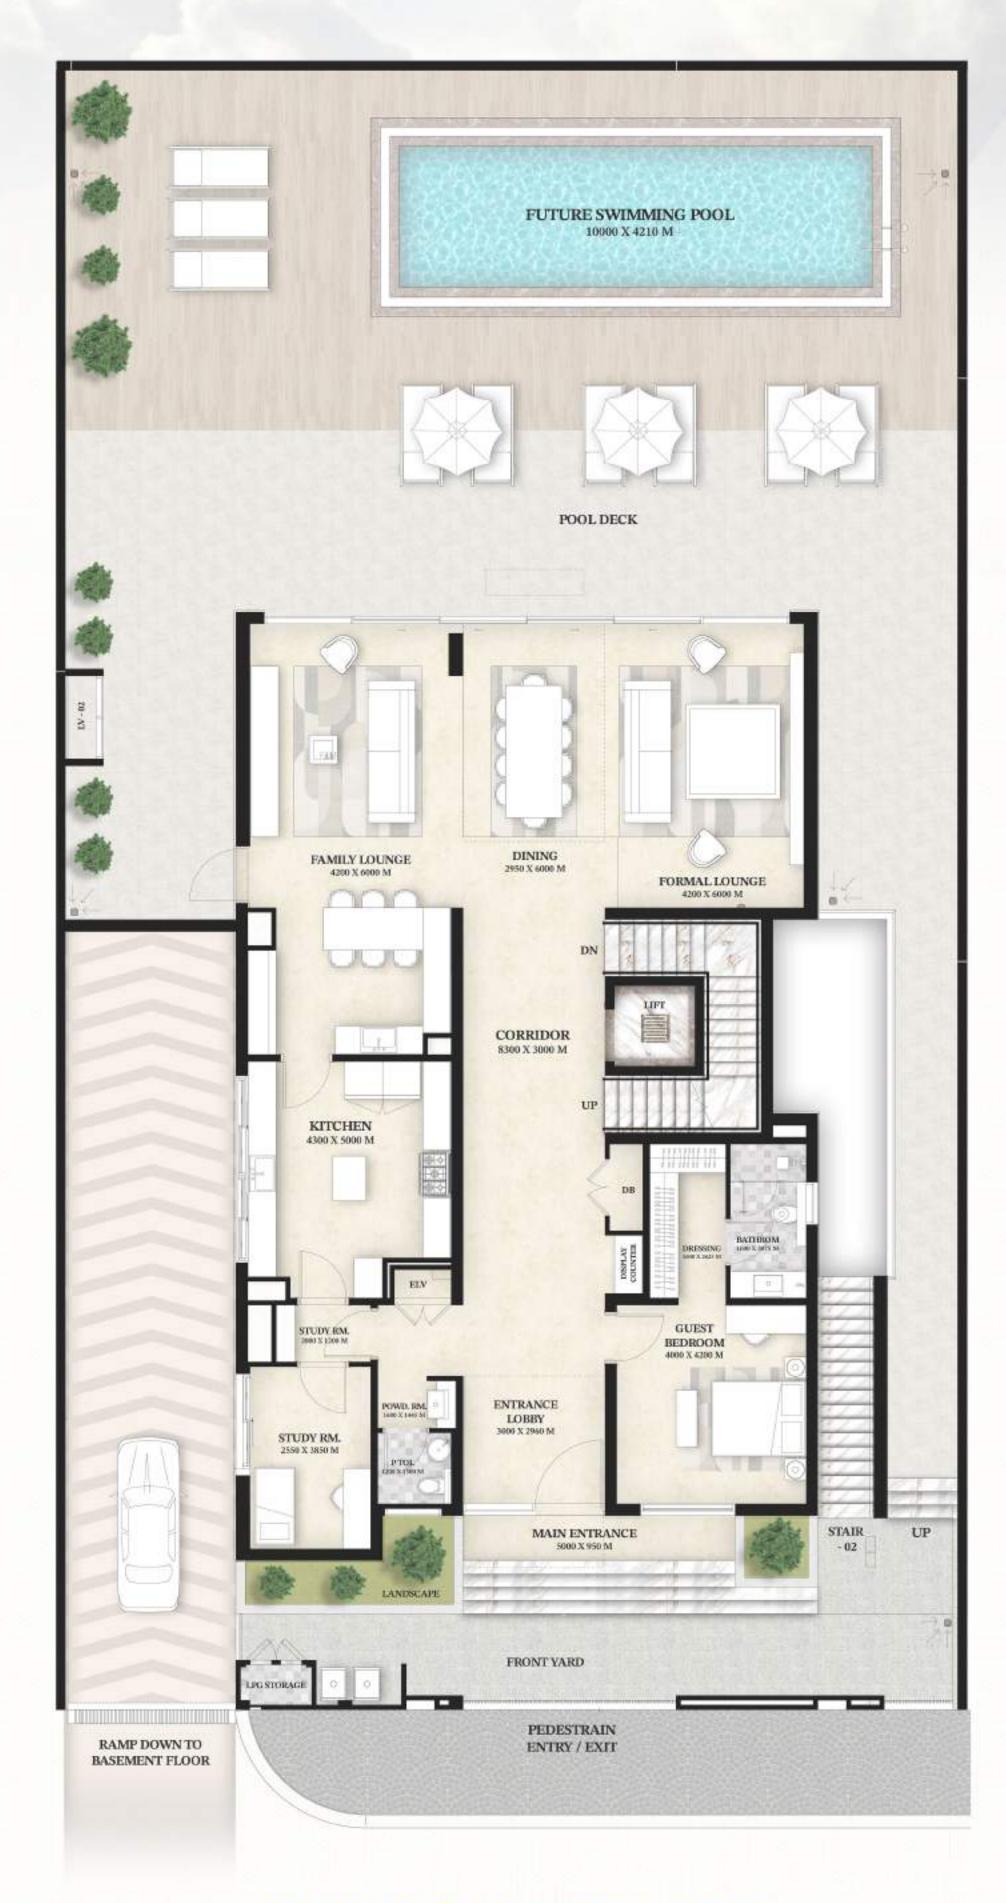

mate family meals to lively celebrations.

Wellington Grand Villas



#### THE PULSE BELOW

The basement transforms into a dynamic zone with a theatre room leading the way and gym equipment positioned behind.





#### A GARDEN OF REFLECTION

Tucked away from the world above, the private Zen Garden offers a quiet retreat where time slows.



### 2D FLOOR PLANS





#### 2ND FLOOR

## WELLINGTON ELITE DEVELOPMENTS

9

30th Floor, Bay Gate Tower, Al Mustaqbal Street, Business Bay, Dubai, UAE.

www.wellingtondevelopments.ae

### Disclaimer:

All pictures, plans, layouts, information data and details included in this brochure are indicative only and may change at any time up the final 'as built' status as per final designs of the project regulatory approvals and planning permissions.