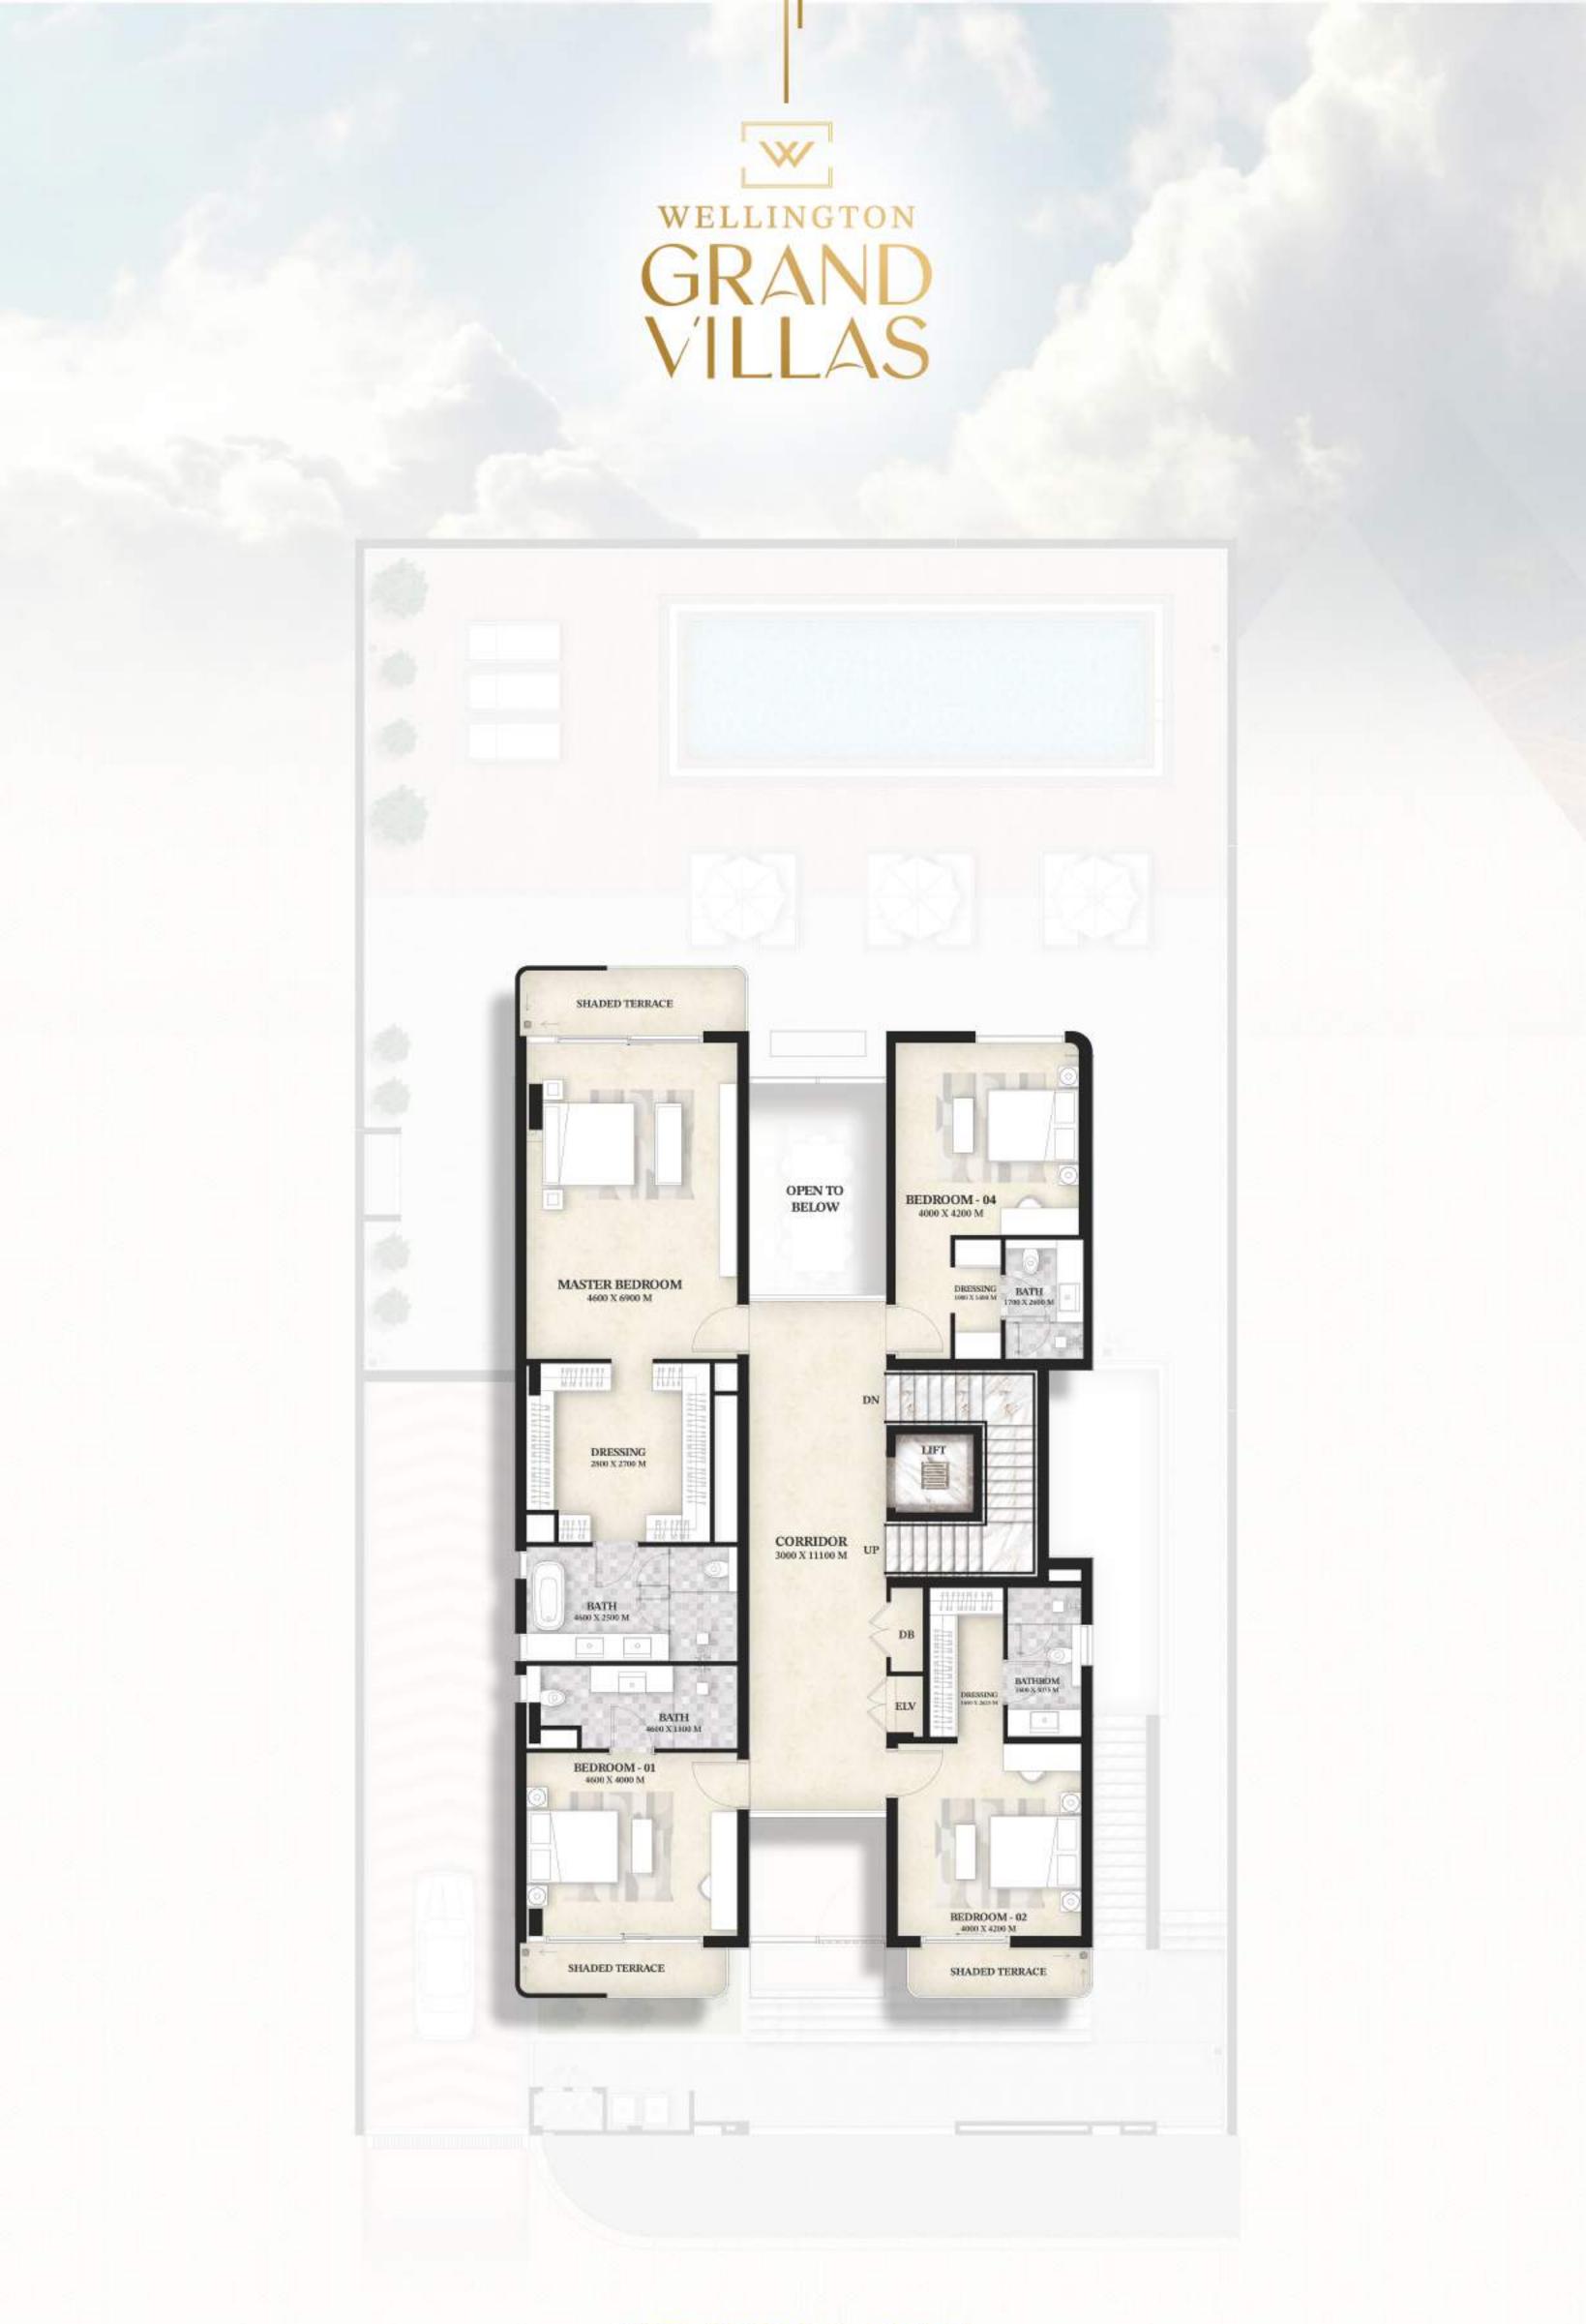

family meals to lively celebrations.

Wellington Grand Villas



#### THE PULSE BELOW

The basement transforms into a dynamic zone with a theatre room leading the way and gym equipment positioned behind.





#### A GARDEN OF REFLECTION

Tucked away from the world above, the private Zen Garden offers a quiet retreat where time slows.



### 2D FLOOR PLANS





#### 2ND FLOOR

## WELLINGTON ELITE DEVELOPMENTS

9

30th Floor, Bay Gate Tower, Al Mustaqbal Street, Business Bay, Dubai, UAE.

www.wellingtondevelopments.ae

### Disclaimer:

All pictures, plans, layouts, information data and details included in this brochure are indicative only and may change at any time up the final 'as built' status as per final designs of the project regulatory approvals and planning permissions.