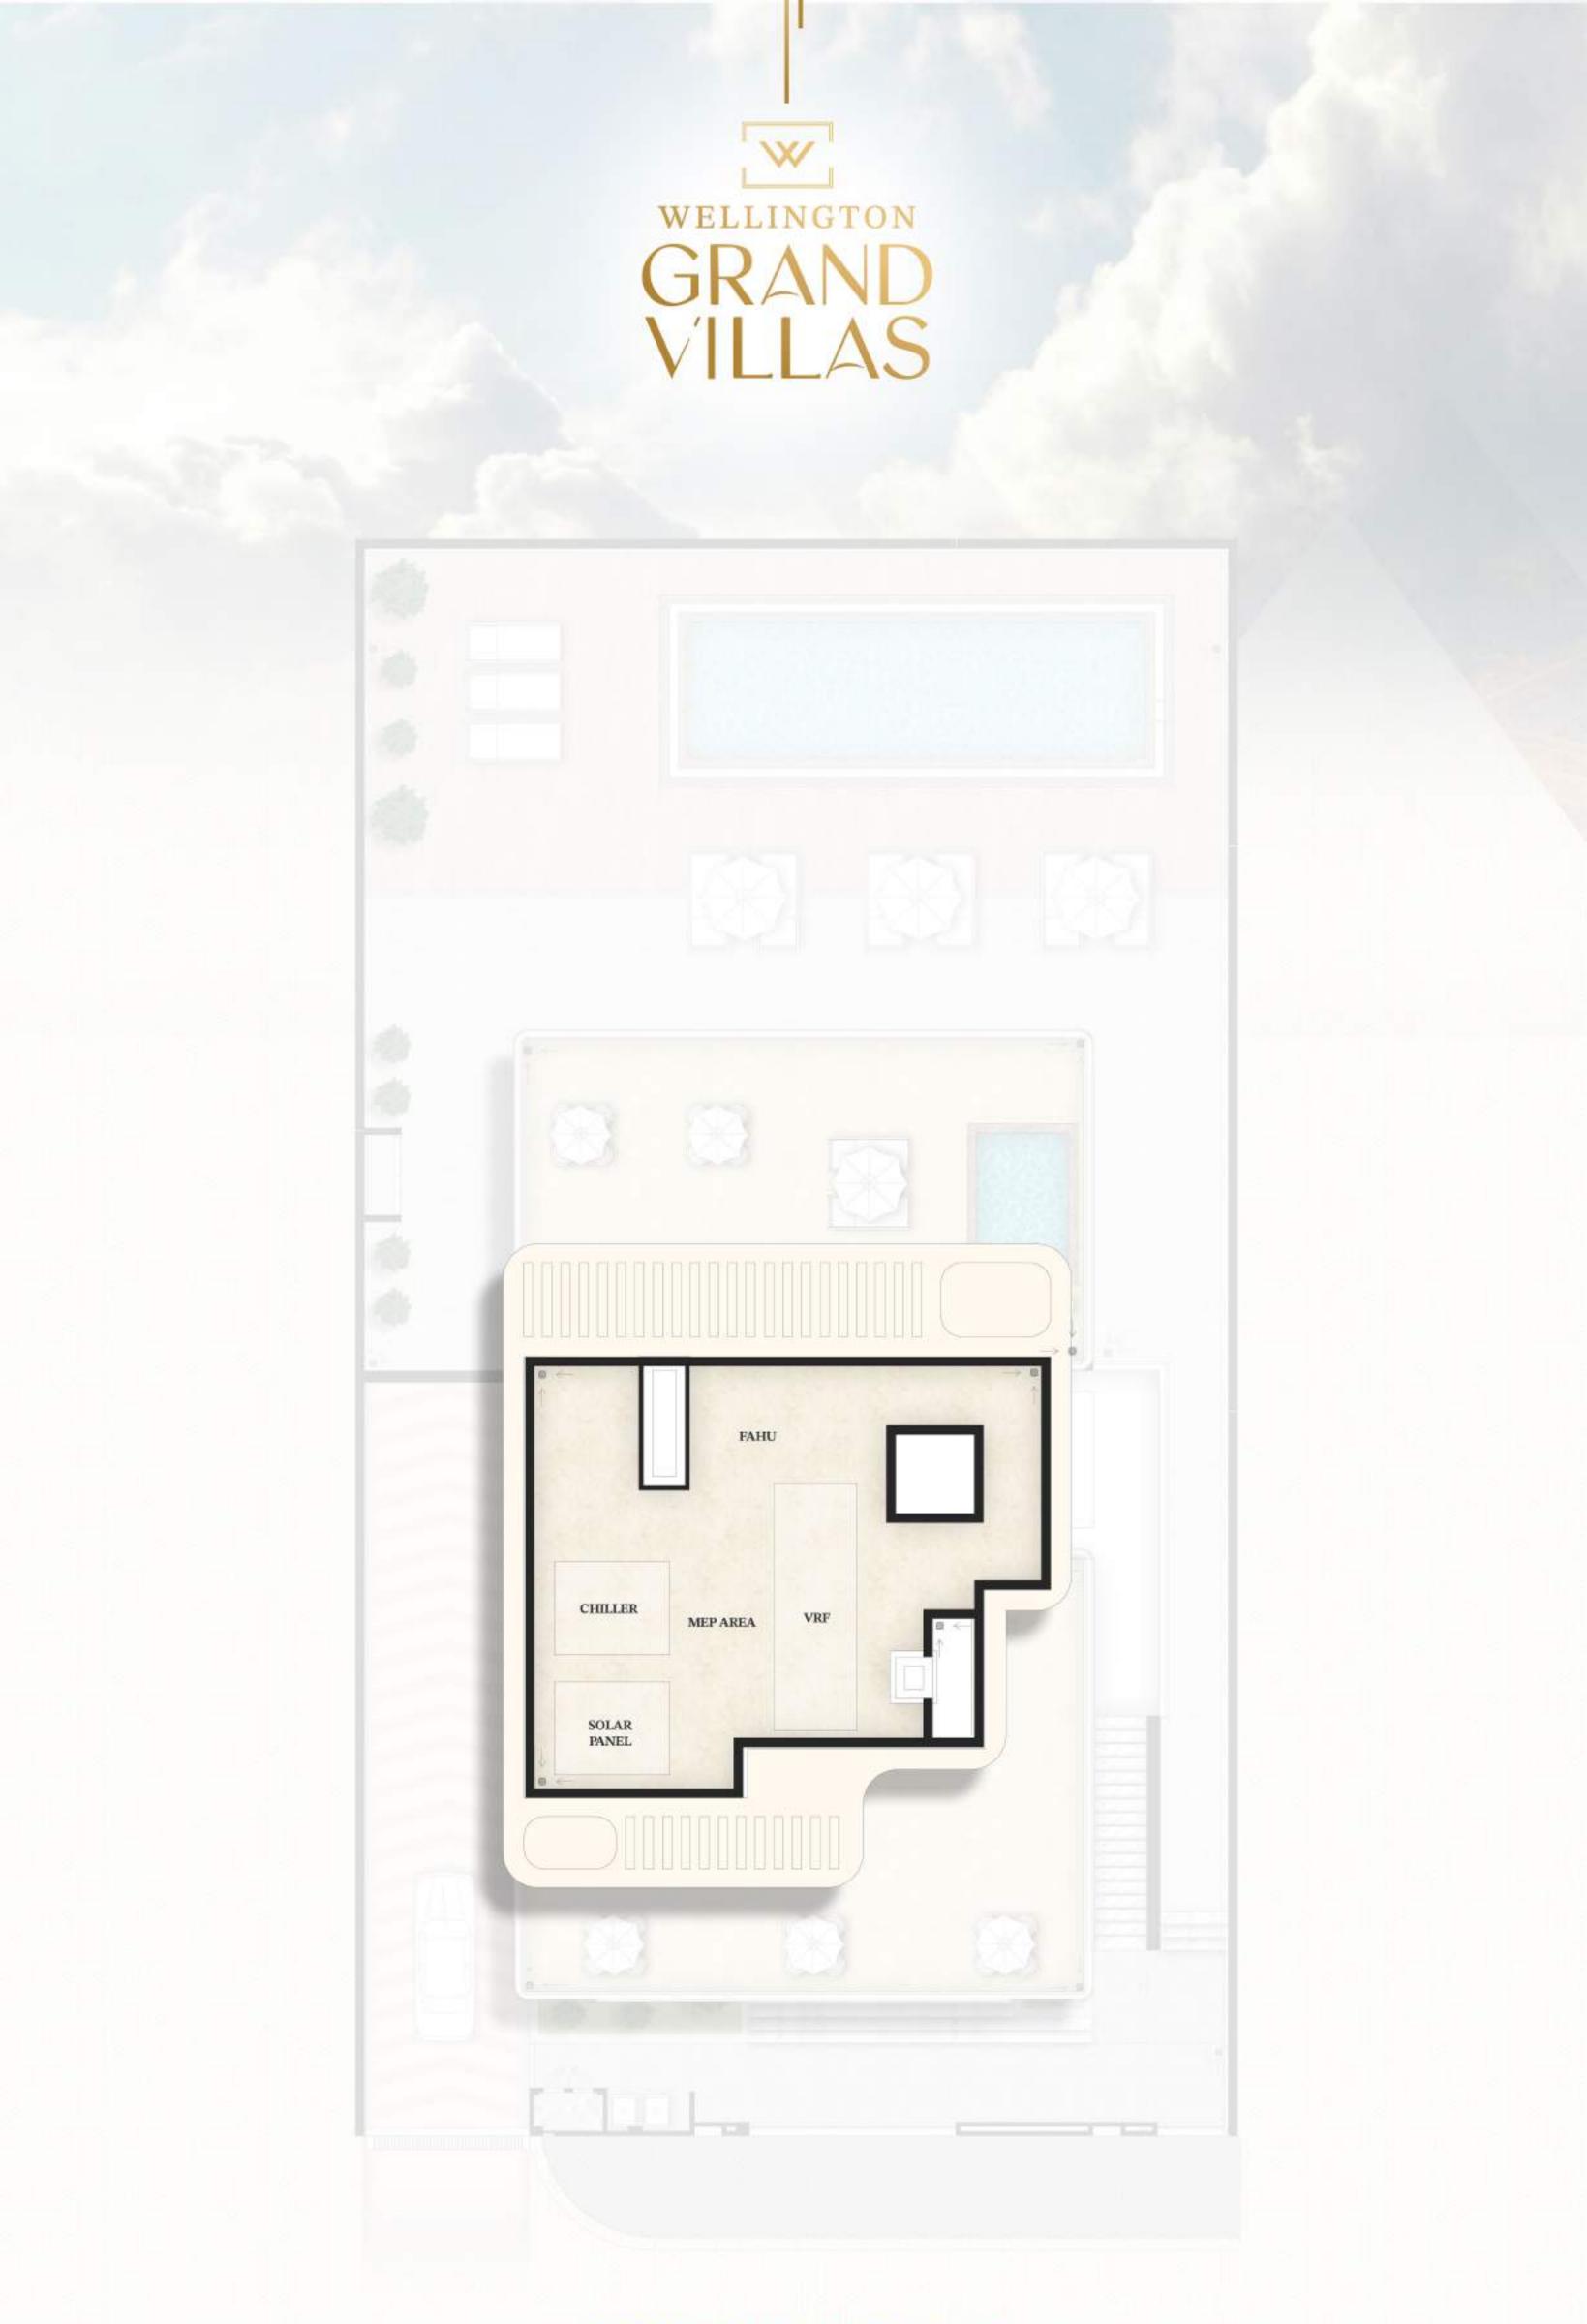

meals to lively celebrations.

Wellington Grand Villas



#### THE PULSE BELOW

The basement transforms into a dynamic zone with a theatre room leading the way and gym equipment positioned behind.





#### A GARDEN OF REFLECTION

Tucked away from the world above, the private Zen Garden offers a quiet retreat where time slows.



### 2D FLOOR PLANS





#### 2ND FLOOR

## WELLINGTON ELITE DEVELOPMENTS

9

30th Floor, Bay Gate Tower, Al Mustaqbal Street, Business Bay, Dubai, UAE.

www.wellingtondevelopments.ae

### Disclaimer:

All pictures, plans, layouts, information data and details included in this brochure are indicative only and may change at any time up the final 'as built' status as per final designs of the project regulatory approvals and planning permissions.