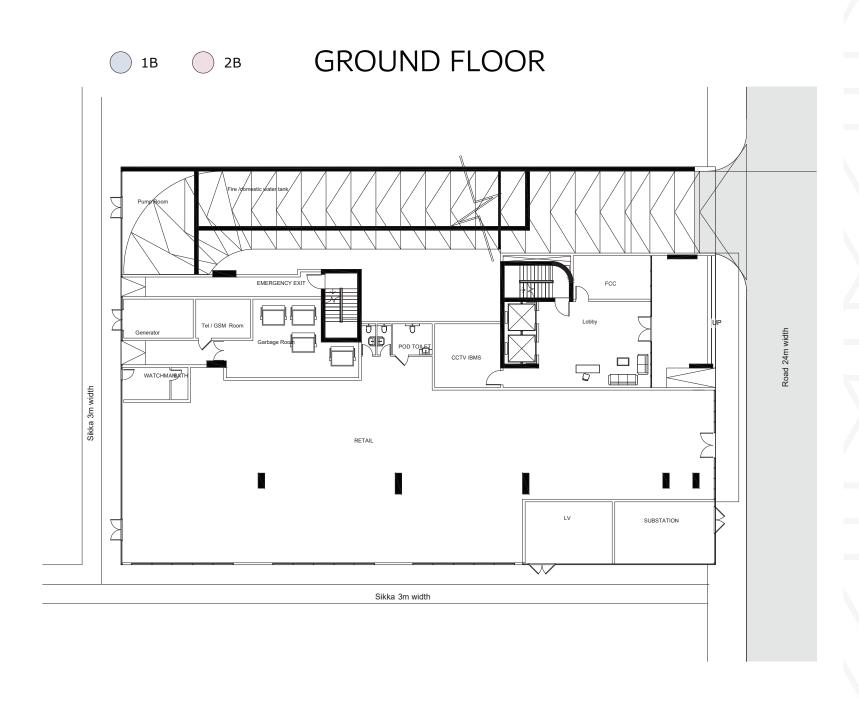

# FLOOR PLANS

All drawings and dimensions are approximate. Drawings are not to scale and are subject to change without notice. The developer reserves the right to make revisions. The units are measured at typical floors in the building and columns may vary in size depending on the floor level. The furnishing and accessories shown are for representation only. The availability, length and width of the balcony varies depending on which floor and which orientation the unit is located within the building. There will be slight differences in the internal areas between the same unit types depending on the shaft sizes that go through the units.