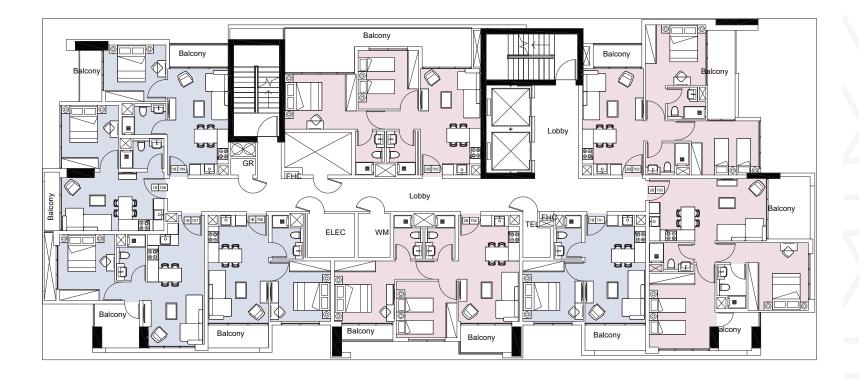

# FLOOR PLANS

All drawings and dimensions are approximate. Drawings are not to scale and are subject to change without notice. The developer reserves the right to make revisions. The units are measured at typical floors in the building and columns may vary in size depending on the floor level. The furnishing and accessories shown are for representation only. The availability, length and width of the balcony varies depending on which floor and which orientation the unit is located within the building. There will be slight differences in the internal areas between the same unit types depending on the shaft sizes that go through the units.



#### 01 PODIUM PARKING





### 1B O2 PODIUM PARKING



1B 2B 1st FLOOR



### 2<sup>nd</sup> FLOOR

























## $8^{th}$ FLOOR





#### ROOF







#### CONTACT US

#### **Dubai-UAE | Head Office**

Anantara Centre, 3rd Floor, Business Bay.

For more information, visit CENTURY7UAE.COM or call 800 77 55 2 | +971 2 204 3300 | +971 4 240 5556

#### Legal Disclaimer:

The information contained in this brochure is confidential and is for the exclusive use of the recipient. This brochure may not be reproduced, distributed, delivered, or furnished to any person without the prior written approval of Century 7. No representation or warranty (expressed or implied) is made or can be given with respect to the accuracy or completeness of the information herein, or that any future offer of units or apartments in the project will conform to the terms described herein. Nothing in this leaflet should be constr