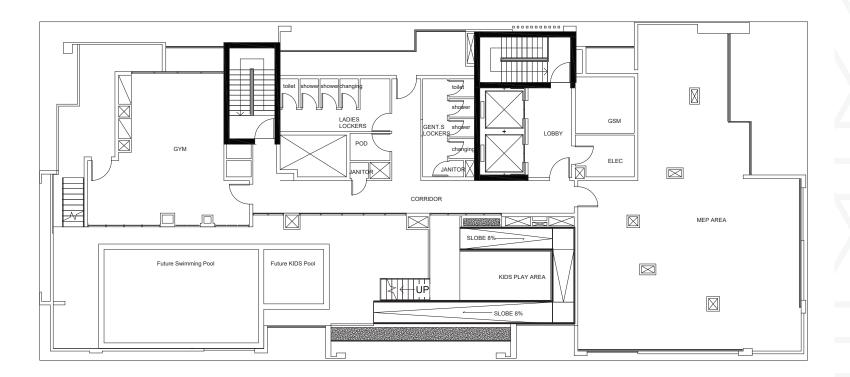

ANS

All drawings and dimensions are approximate. Drawings are not to scale and are subject to change without notice. The developer reserves the right to make revisions. The units are measured at typical floors in the building and columns may vary in size depending on the floor level. The furnishing and accessories shown are for representation only. The availability, length and width of the balcony varies depending on which floor and which orientation the unit is located within the building. There will be slight differences in the internal areas between the same unit types depending on the shaft sizes that go through the units.



#### 01 PODIUM PARKING





### 1B O2 PODIUM PARKING



1B 2B 1st FLOOR



### 2<sup>nd</sup> FLOOR

























## $8^{th}$ FLOOR





#### ROOF







#### CONTACT US

#### **Dubai-UAE | Head Office**

Anantara Centre, 3rd Floor, Business Bay.

For more information, visit CENTURY7UAE.COM or call 800 77 55 2 | +971 2 204 3300 | +971 4 240 5556

#### Legal Disclaimer:

The information contained in this brochure is confidential and is for the exclusive use of the recipient. This brochure may not be reproduced, distributed, delivered, or furnished to any person without the prior written approval of Century 7. No representation or warranty (expressed or implied) is made or can be given with respect to the accuracy or completeness of the information herein, or that any future offer of units or apartments in the project will conform to the terms described herein. Nothing in this leaflet should be constructed as financial, legal, tax or regu