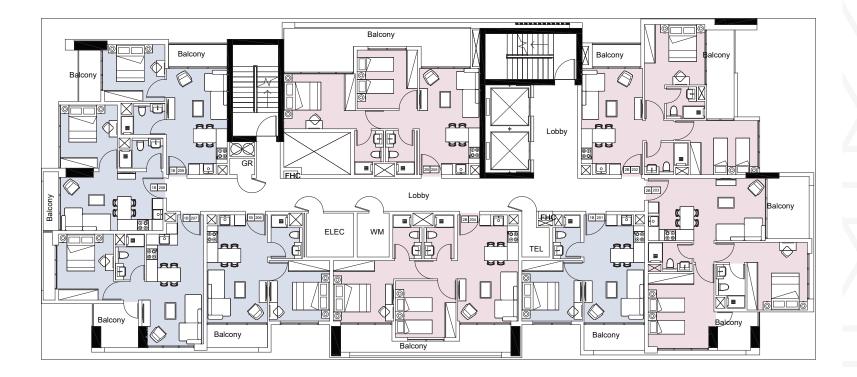

# FLOOR PLANS

All drawings and dimensions are approximate. Drawings are not to scale and are subject to change without notice. The developer reserves the right to make revisions. The units are measured at typical floors in the building and columns may vary in size depending on the floor level. The furnishing and accessories shown are for representation only. The availability, length and width of the balcony varies depending on which floor and which orientation the unit is located within the building. There will be slight differences in the internal areas between the same unit types depending on the shaft sizes that go through the units.



#### 01 PODIUM PARKING





### 1B O2 PODIUM PARKING



1B 2B 1st FLOOR



### 2<sup>nd</sup> FLOOR

























## $8^{th}$ FLOOR





#### ROOF







#### CONTACT US

#### **Dubai-UAE | Head Office**

Anantara Centre, 3rd Floor, Business Bay.

For more information, visit CENTURY7UAE.COM or call 800 77 55 2 | +971 2 204 3300 | +971 4 240 5556

#### Legal Disclaimer:

The information contained in this brochure is confidential and is for the exclusive use of the recipient. This brochure may not be reproduced, distributed, delivered, or furnished to any person without the prior written approval of Century 7. No representation or warranty (expressed or implied) is made or can be given with respect to the accuracy or completeness of the information herein, or that any future offer of units or apartments in the project will conform to the terms described herein. Nothing in this leaf