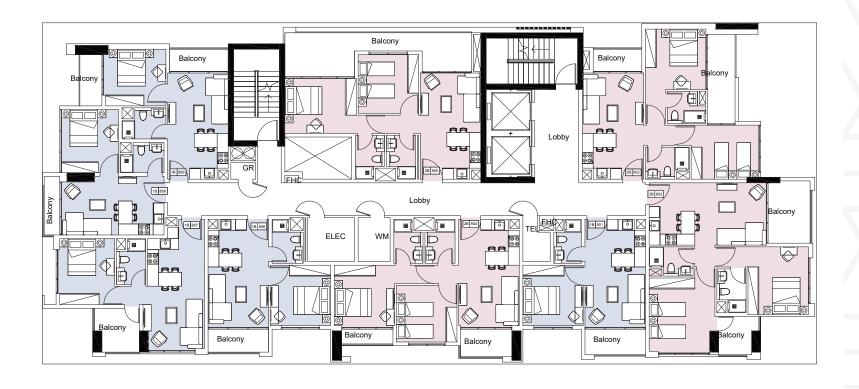

# FLOOR PLANS

All drawings and dimensions are approximate. Drawings are not to scale and are subject to change without notice. The developer reserves the right to make revisions. The units are measured at typical floors in the building and columns may vary in size depending on the floor level. The furnishing and accessories shown are for representation only. The availability, length and width of the balcony varies depending on which floor and which orientation the unit is located within the building. There will be slight differences in the internal areas between the same unit types depending on the shaft sizes that go through the units.



#### 01 PODIUM PARKING





### 1B O2 PODIUM PARKING



1B 2B 1st FLOOR



### 2<sup>nd</sup> FLOOR

























## $8^{th}$ FLOOR





#### ROOF







#### CONTACT US

#### **Dubai-UAE | Head Office**

Anantara Centre, 3rd Floor, Business Bay.

For more information, visit CENTURY7UAE.COM or call 800 77 55 2 | +971 2 204 3300 | +971 4 240 5556

#### Legal Disclaimer:

The information contained in this brochure is confidential and is for the exclusive use of the recipient. This brochure may not be reproduced, distributed, delivered, or furnished to any person without the prior written approval of Century 7. No representation or warranty (expressed or implied) is made or can be given with respect to the accuracy or completeness of the information herein, or that any future offer of units or apartments in the project will conform to the terms described herein. Nothing in this leaflet should be constructed as financial, leg