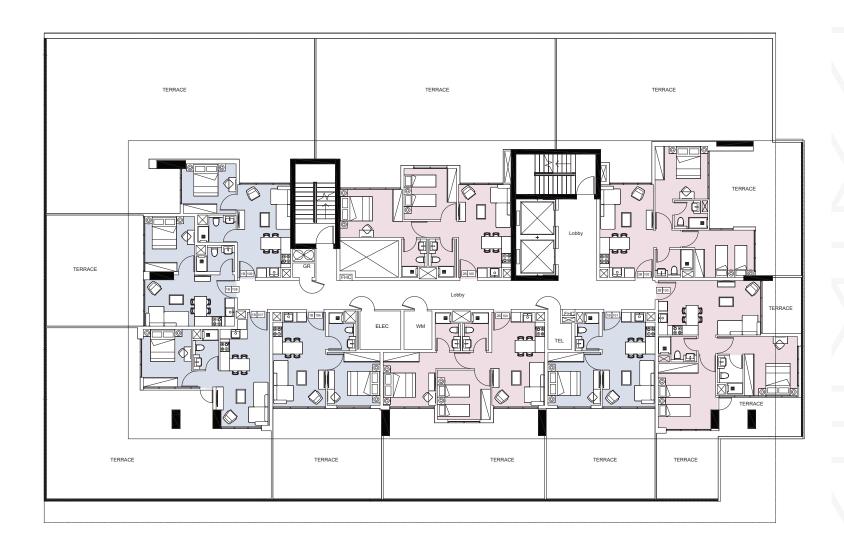

# FLOOR PLANS

All drawings and dimensions are approximate. Drawings are not to scale and are subject to change without notice. The developer reserves the right to make revisions. The units are measured at typical floors in the building and columns may vary in size depending on the floor level. The furnishing and accessories shown are for representation only. The availability, length and width of the balcony varies depending on which floor and which orientation the unit is located within the building. There will be slight differences in the internal areas between the same unit types depending on the shaft sizes that go through the units.



#### 01 PODIUM PARKING





### 1B O2 PODIUM PARKING



1B 2B 1st FLOOR



### 2<sup>nd</sup> FLOOR

























## $8^{th}$ FLOOR





#### ROOF







#### CONTACT US

#### **Dubai-UAE | Head Office**

Anantara Centre, 3rd Floor, Business Bay.

For more information, visit CENTURY7UAE.COM or call 800 77 55 2 | +971 2 204 3300 | +971 4 240 5556

#### Legal Disclaimer:

The information contained in this brochure is confidential and is for the exclusive use of the recipient. This brochure may not be reproduced, distributed, delivered, or furnished to any person without the prior written approval of Century 7. No representation or warranty (expressed or implied) is made or can be given with respect to the accuracy or completeness of the information herein, or that any future offer of units or apartments in the project will conform to the terms describe