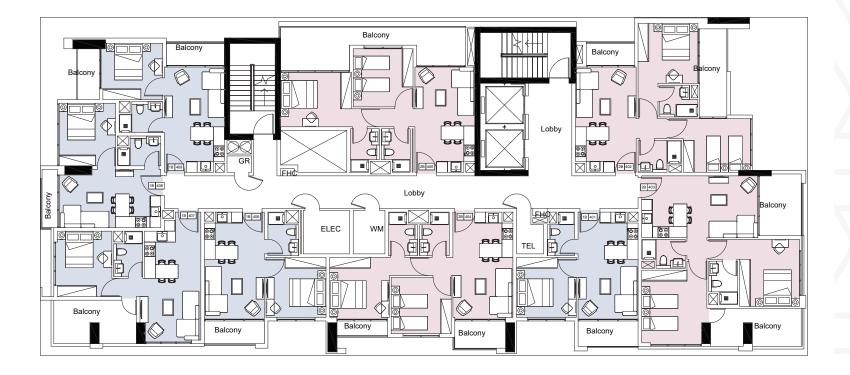

# FLOOR PLANS

All drawings and dimensions are approximate. Drawings are not to scale and are subject to change without notice. The developer reserves the right to make revisions. The units are measured at typical floors in the building and columns may vary in size depending on the floor level. The furnishing and accessories shown are for representation only. The availability, length and width of the balcony varies depending on which floor and which orientation the unit is located within the building. There will be slight differences in the internal areas between the same unit types depending on the shaft sizes that go through the units.



#### 01 PODIUM PARKING





### 1B O2 PODIUM PARKING



1B 2B 1st FLOOR



### 2<sup>nd</sup> FLOOR

























## $8^{th}$ FLOOR





#### ROOF







#### CONTACT US

#### **Dubai-UAE | Head Office**

Anantara Centre, 3rd Floor, Business Bay.

For more information, visit CENTURY7UAE.COM or call 800 77 55 2 | +971 2 204 3300 | +971 4 240 5556

#### Legal Disclaimer:

The information contained in this brochure is confidential and is for the exclusive use of the recipient. This brochure may not be reproduced, distributed, delivered, or furnished to any person without the prior written approval of Century 7. No representation or warranty (expressed or implied) is made or can be given with respect to the accuracy or completeness of the information herein, or that any future offer of units or apartments in the project will conform to the terms described herein. Nothing in this leaflet