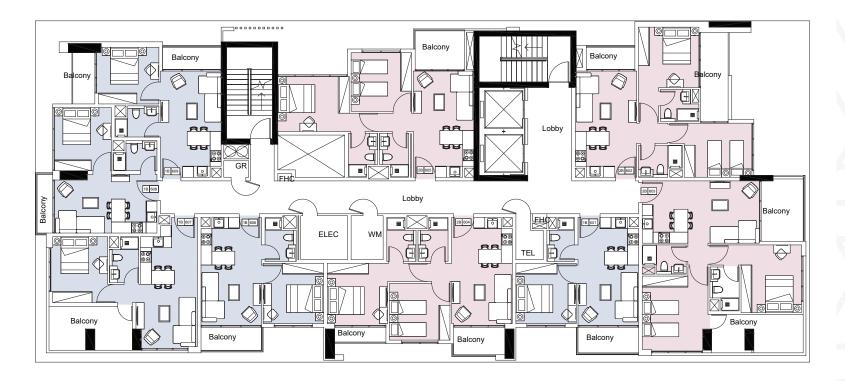

# FLOOR PLANS

All drawings and dimensions are approximate. Drawings are not to scale and are subject to change without notice. The developer reserves the right to make revisions. The units are measured at typical floors in the building and columns may vary in size depending on the floor level. The furnishing and accessories shown are for representation only. The availability, length and width of the balcony varies depending on which floor and which orientation the unit is located within the building. There will be slight differences in the internal areas between the same unit types depending on the shaft sizes that go through the units.



#### 01 PODIUM PARKING





### 1B O2 PODIUM PARKING



1B 2B 1st FLOOR



### 2<sup>nd</sup> FLOOR

























## $8^{th}$ FLOOR





#### ROOF







#### CONTACT US

#### **Dubai-UAE | Head Office**

Anantara Centre, 3rd Floor, Business Bay.

For more information, visit CENTURY7UAE.COM or call 800 77 55 2 | +971 2 204 3300 | +971 4 240 5556

#### Legal Disclaimer:

The information contained in this brochure is confidential and is for the exclusive use of the recipient. This brochure may not be reproduced, distributed, delivered, or furnished to any person without the prior written approval of Century 7. No representation or warranty (expressed or implied) is made or can be given with respect to the accuracy or completeness of the information herein, or that any future offer of units or apartments in the project will conform to the terms described herein. Nothing in this leaflet should be co