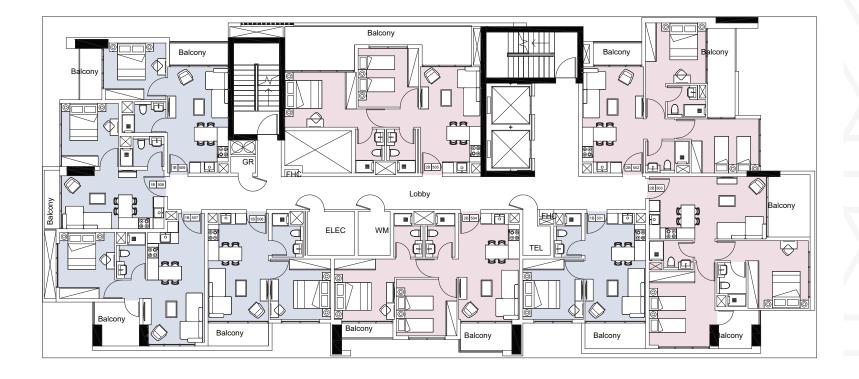

# FLOOR PLANS

All drawings and dimensions are approximate. Drawings are not to scale and are subject to change without notice. The developer reserves the right to make revisions. The units are measured at typical floors in the building and columns may vary in size depending on the floor level. The furnishing and accessories shown are for representation only. The availability, length and width of the balcony varies depending on which floor and which orientation the unit is located within the building. There will be slight differences in the internal areas between the same unit types depending on the shaft sizes that go through the units.



#### 01 PODIUM PARKING





### 1B O2 PODIUM PARKING



1B 2B 1st FLOOR



### 2<sup>nd</sup> FLOOR

























## $8^{th}$ FLOOR





#### ROOF







#### CONTACT US

#### **Dubai-UAE | Head Office**

Anantara Centre, 3rd Floor, Business Bay.

For more information, visit CENTURY7UAE.COM or call 800 77 55 2 | +971 2 204 3300 | +971 4 240 5556

#### Legal Disclaimer:

The information contained in this brochure is confidential and is for the exclusive use of the recipient. This brochure may not be reproduced, distributed, delivered, or furnished to any person without the prior written approval of Century 7. No representation or warranty (expressed or implied) is made or can be given with respect to the accuracy or completeness of the information herein, or that any future offer of units or apartments in the project will conform to the terms described herein. Nothing in this leaflet should b