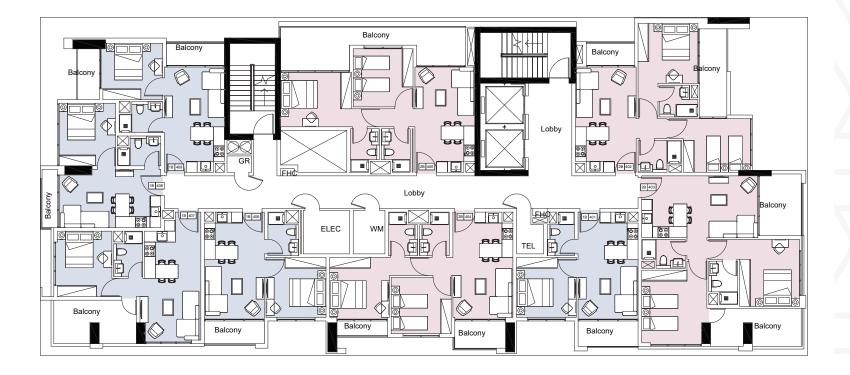

# FLOOR PLANS

All drawings and dimensions are approximate. Drawings are not to scale and are subject to change without notice. The developer reserves the right to make revisions. The units are measured at typical floors in the building and columns may vary in size depending on the floor level. The furnishing and accessories shown are for representation only. The availability, length and width of the balcony varies depending on which floor and which orientation the unit is located within the building. There will be slight differences in the internal areas between the same unit types depending on the shaft sizes that go through the units.



#### 01 PODIUM PARKING





### 1B O2 PODIUM PARKING



1B 2B 1st FLOOR



### 2<sup>nd</sup> FLOOR

























## $8^{th}$ FLOOR





#### ROOF







#### CONTACT US

#### **Dubai-UAE | Head Office**

Anantara Centre, 3rd Floor, Business Bay.

For more information, visit CENTURY7UAE.COM or call 800 77 55 2 | +971 2 204 3300 | +971 4 240 5556

#### Legal Disclaimer:

The information contained in this brochure is confidential and is for the exclusive use of the recipient. This brochure may not be reproduced, distributed, delivered, or furnished to any person without the prior written approval of Century 7. No representation or warranty (expressed or implied) is made or can be given with respect to the accuracy or completeness of the information herein, or that any future offer of units or apartments in the project will conform to the terms described herein. Nothing in this leaflet shou