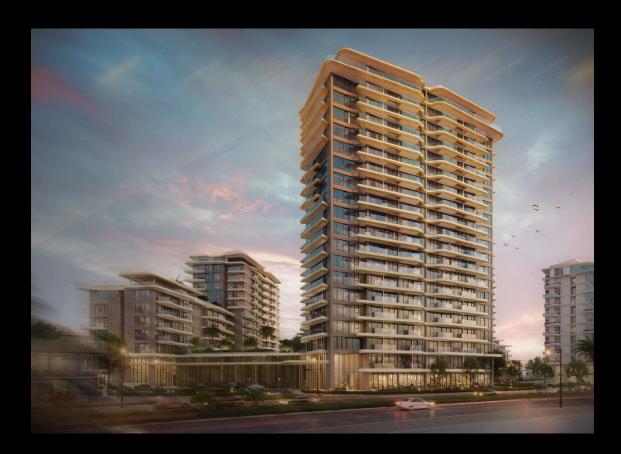

## **UNIT MIX: AREAS & PRICE**

| UNIT SIZE                  | NO. OF<br>UNITS | AVERAGE<br>SIZE<br>(SQFT FROM -<br>TO) | STARTING<br>PRICE |
|----------------------------|-----------------|----------------------------------------|-------------------|
| Studios                    | II7             | 351 - 430                              | 808K              |
| One-Bedroom<br>Suite       | 162             | 6II - 880                              | I.23M             |
| One-Bedroom<br>Premium     | 82              | 779 - 1,128                            | I.50 <b>M</b>     |
| Two-Bedroom<br>Apartment   | 76              | 1,167 - 1,685                          | 2.24M             |
| Three-Bedroom<br>Apartment | Ю               | 1,678 - 2,125                          | 3.08M             |
| Penthouse<br>Four-Bedroom  | 4               | 3,253 - 3264                           | 4.82M             |