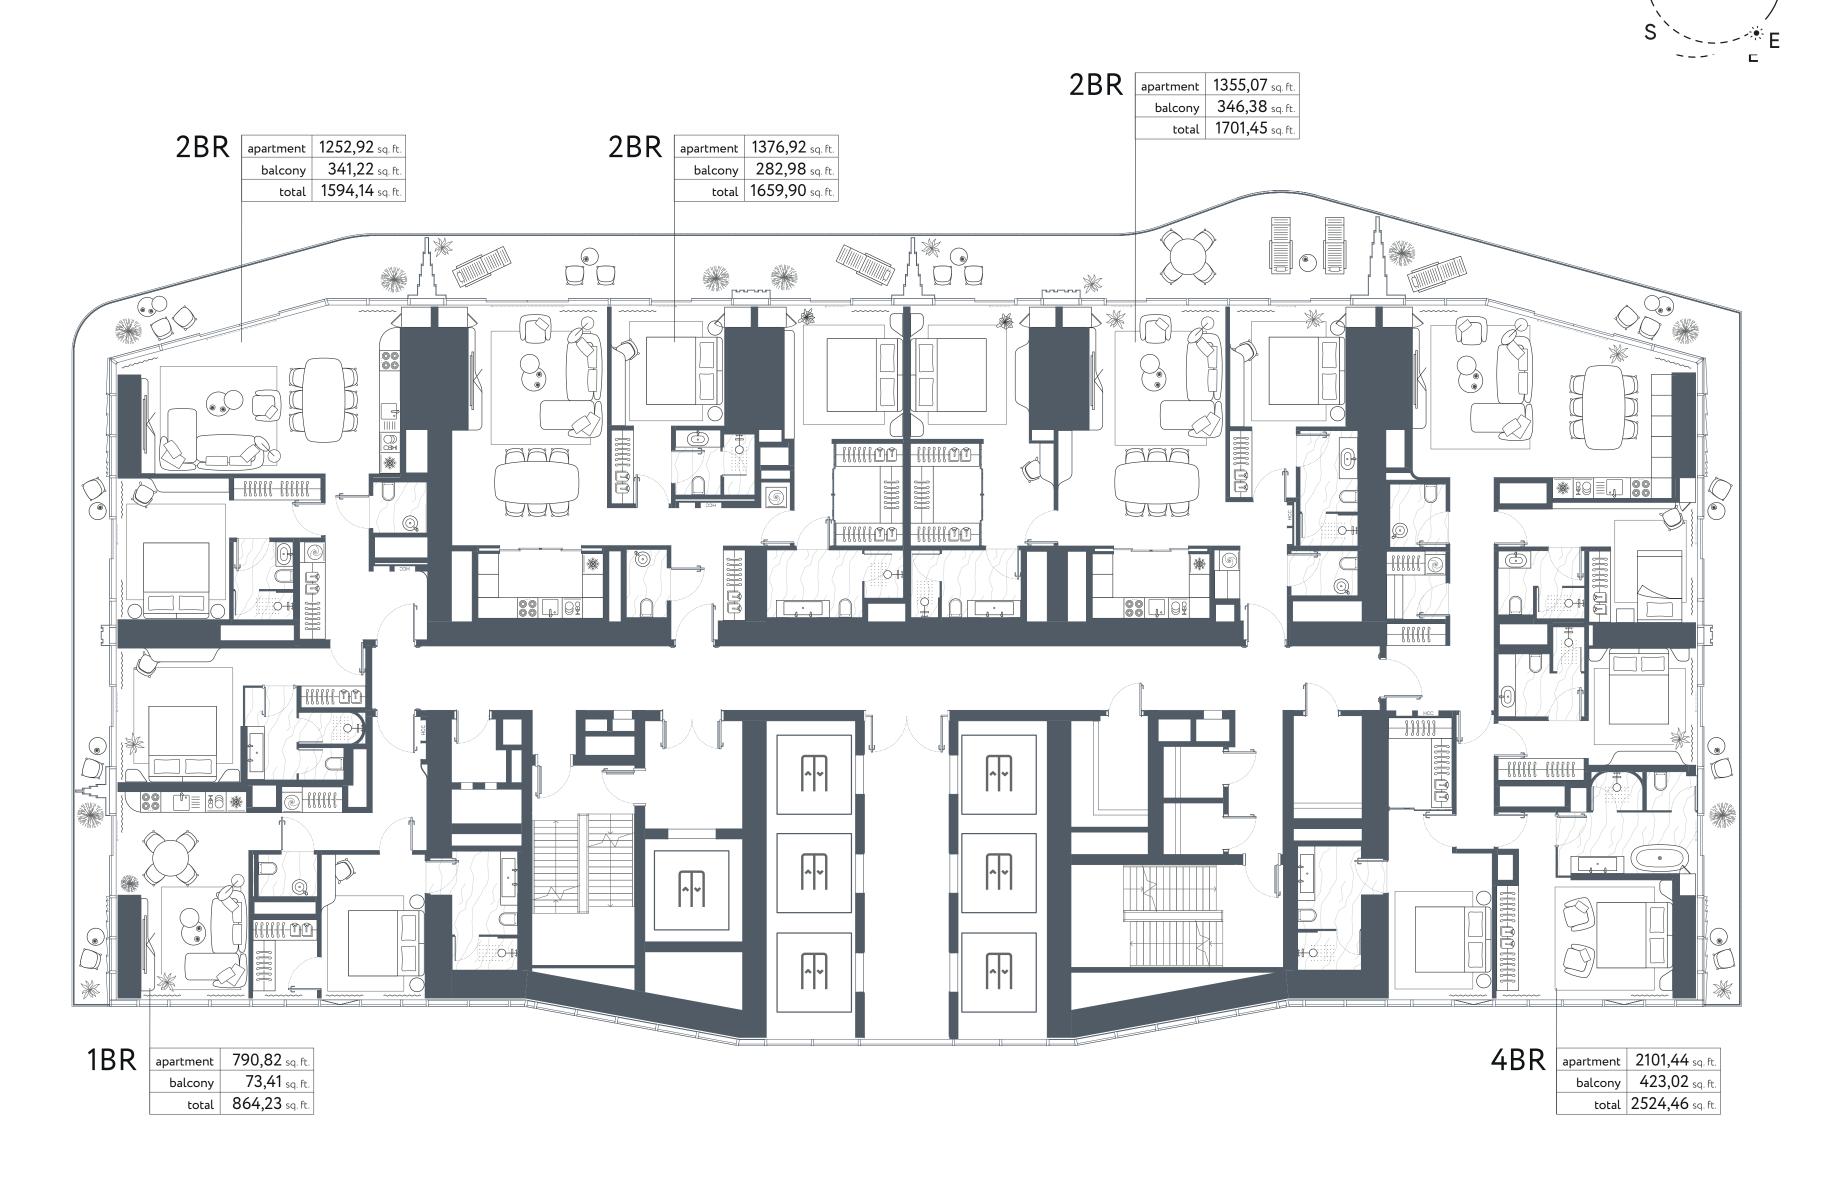

total 1607,48 sq. ft.

1BR apartment 918,05 sq. ft.

1BR apartment 906,21 sq. ft.

balcony 188,58 sq. ft.

total 1094,80 sq. ft.

balcony 255,00 sq. ft. total 1173,05 sq. ft.

#### RESIDENTIAL FLOORS TIER 1

TYPE B FLOORS 3, 6, 9, 12, 15





FLOOR 12

FLOOR 6

FLOOR 15

FLOOR 9

FLOOR 3

#### RESIDENTIAL FLOORS TIER 1

TYPE C FLOORS 4-5, 7-8, 10-11, 13-14, 16





### N S

#### RESIDENTIAL FLOORS TIER 2.1

TYPE A FLOOR 17





#### RESIDENTIAL FLOORS TIER 2.1

TYPE A FLOORS 18-21, 23





#### RESIDENTIAL FLOORS TIER 2.1

TYPE C FLOOR 22





#### RESIDENTIAL FLOORS TIER 2.2

TYPE B FLOORS 24-26, 28-31





#### RESIDENTIAL FLOORS TIER 2.2

TYPE C FLOOR 27





#### RESIDENTIAL FLOORS TIER 2.3

TYPE B FLOORS 33-36, 38-39





### RESIDENTIAL FLOORS **TIER 2.3**

TYPE C FLOORS 32, 37





### RESIDENTIAL FLOORS TIER 3.1

TYPE A FLOOR 41





#### RESIDENTIAL FLOORS TIER 3.1

TYPE B FLOORS 42, 44, 46, 48





### RESIDENTIAL FLOORS TIER 3.1

TYPE C FLOORS 43, 45, 47





#### RESIDENTIAL FLOORS TIER 3.2

TYPE B FLOORS 50, 52, 54, 56





#### RESIDENTIAL FLOORS TIER 3.2

TYPE C FLOORS 49, 51, 53, 55





Style & Quality Makes