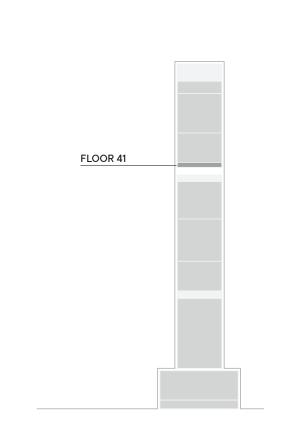

.

1BR apartment 906,21 sq. ft.

balcony 188,58 sq. ft.

total 1094,80 sq. ft.

balcony 255,00 sq. ft. total 1173,05 sq. ft.

#### RESIDENTIAL FLOORS TIER 1

TYPE B FLOORS 3, 6, 9, 12, 15





FLOOR 12

FLOOR 6

FLOOR 15

FLOOR 9

FLOOR 3

#### RESIDENTIAL FLOORS TIER 1

TYPE C FLOORS 4-5, 7-8, 10-11, 13-14, 16





### N S

#### RESIDENTIAL FLOORS TIER 2.1

TYPE A FLOOR 17





#### RESIDENTIAL FLOORS TIER 2.1

TYPE A FLOORS 18-21, 23





#### RESIDENTIAL FLOORS TIER 2.1

TYPE C FLOOR 22





#### RESIDENTIAL FLOORS TIER 2.2

TYPE B FLOORS 24-26, 28-31





#### RESIDENTIAL FLOORS TIER 2.2

TYPE C FLOOR 27





#### RESIDENTIAL FLOORS TIER 2.3

TYPE B FLOORS 33-36, 38-39





### RESIDENTIAL FLOORS **TIER 2.3**

TYPE C FLOORS 32, 37





### RESIDENTIAL FLOORS TIER 3.1

TYPE A FLOOR 41





#### RESIDENTIAL FLOORS TIER 3.1

TYPE B FLOORS 42, 44, 46, 48





### RESIDENTIAL FLOORS TIER 3.1

TYPE C FLOORS 43, 45, 47





#### RESIDENTIAL FLOORS TIER 3.2

TYPE B FLOORS 50, 52, 54, 56





#### RESIDENTIAL FLOORS TIER 3.2

TYPE C FLOORS 49, 51, 53, 55





Style & Quality Makes