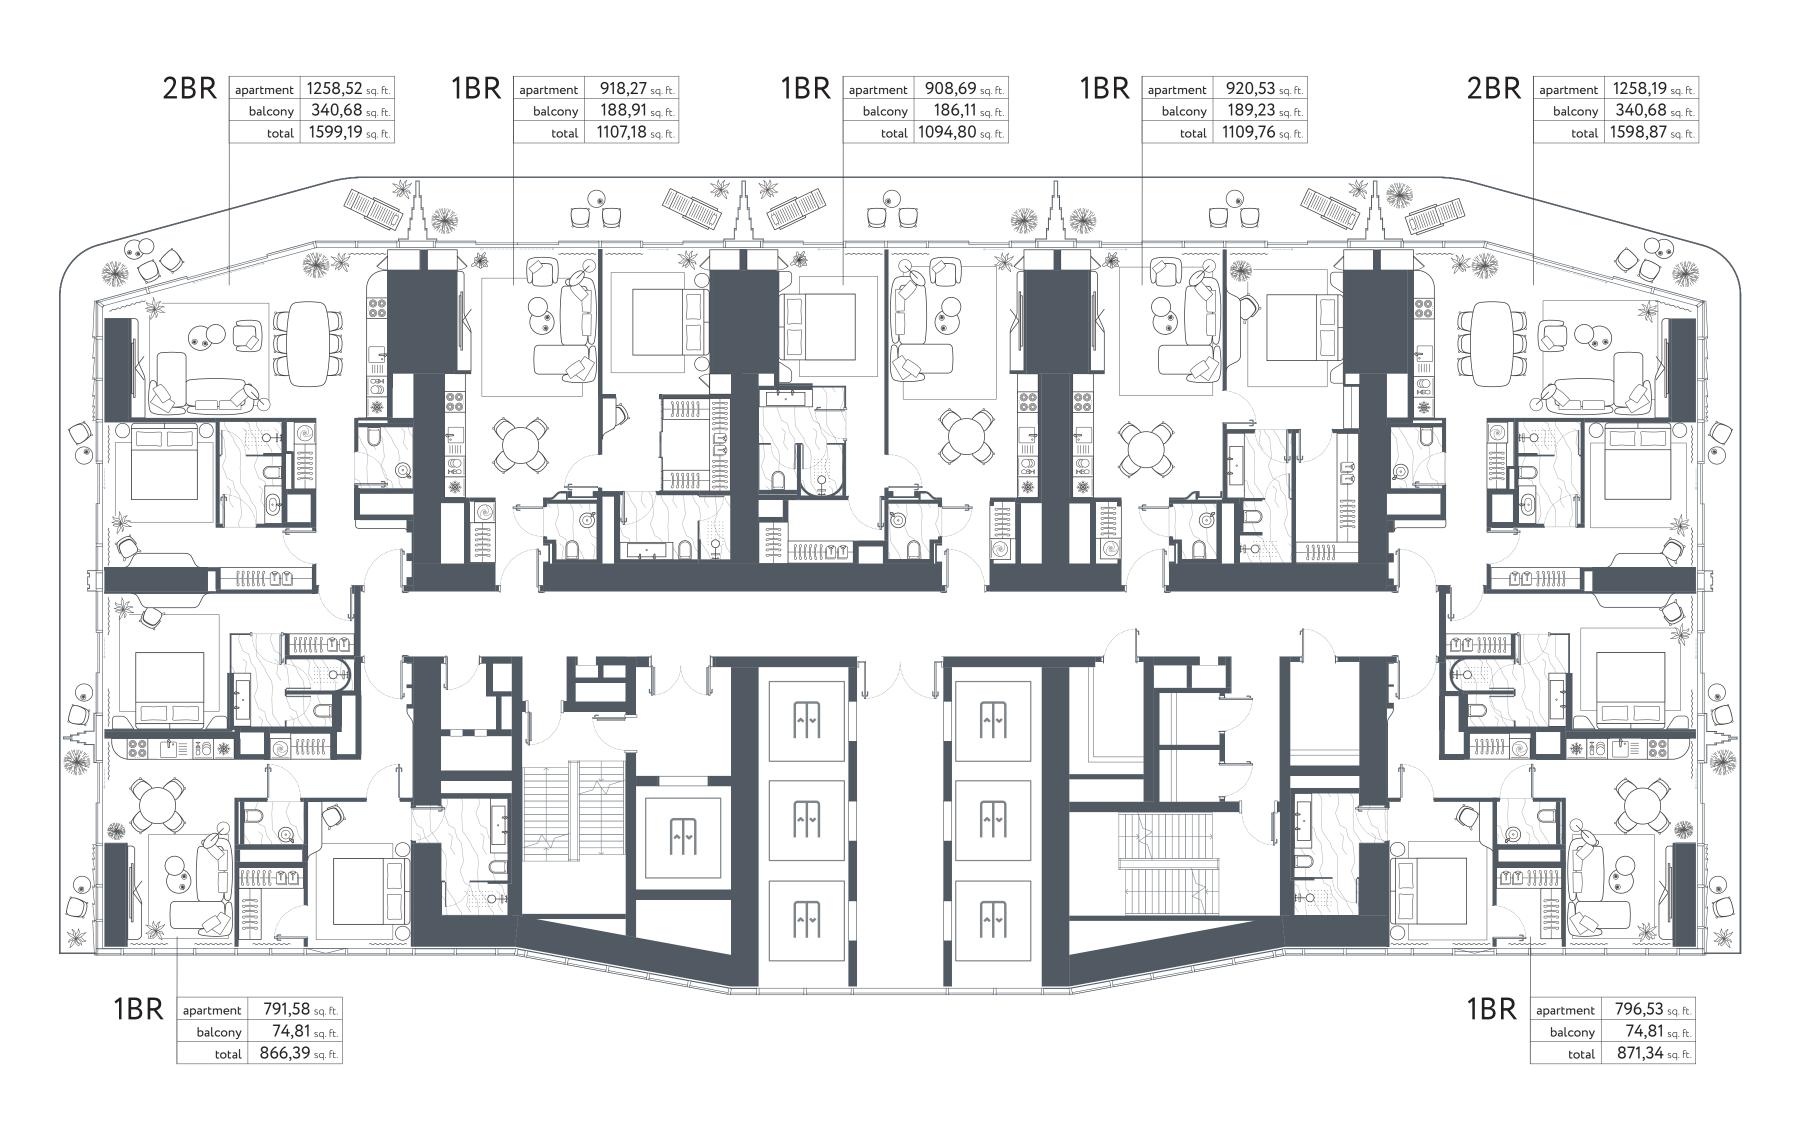

#### RESIDENTIAL FLOORS TIER 1

TYPE A FLOOR 2

1BR apartment 916,01 sq. ft.

balcony 191,38 sq. ft.

total 1107,39 sq. ft.

2BR apartment 1257,33 sq. ft.

balcony 341,86 sq. ft.

total 1599,19 sq. ft.

2BR apartment 1255,61 sq. ft.

1BR apartment 789,64 sq. ft.

**balcony 74,81** sq. ft.

total 864,45 sq. ft.

**balcony** 351,87 sq. ft

total 1607,48 sq. ft.

1BR apartment 918,05 sq. ft.

1BR apartment 906,21 sq. ft.

balcony 188,58 sq. ft.

total 1094,80 sq. ft.

balcony 255,00 sq. ft. total 1173,05 sq. ft.