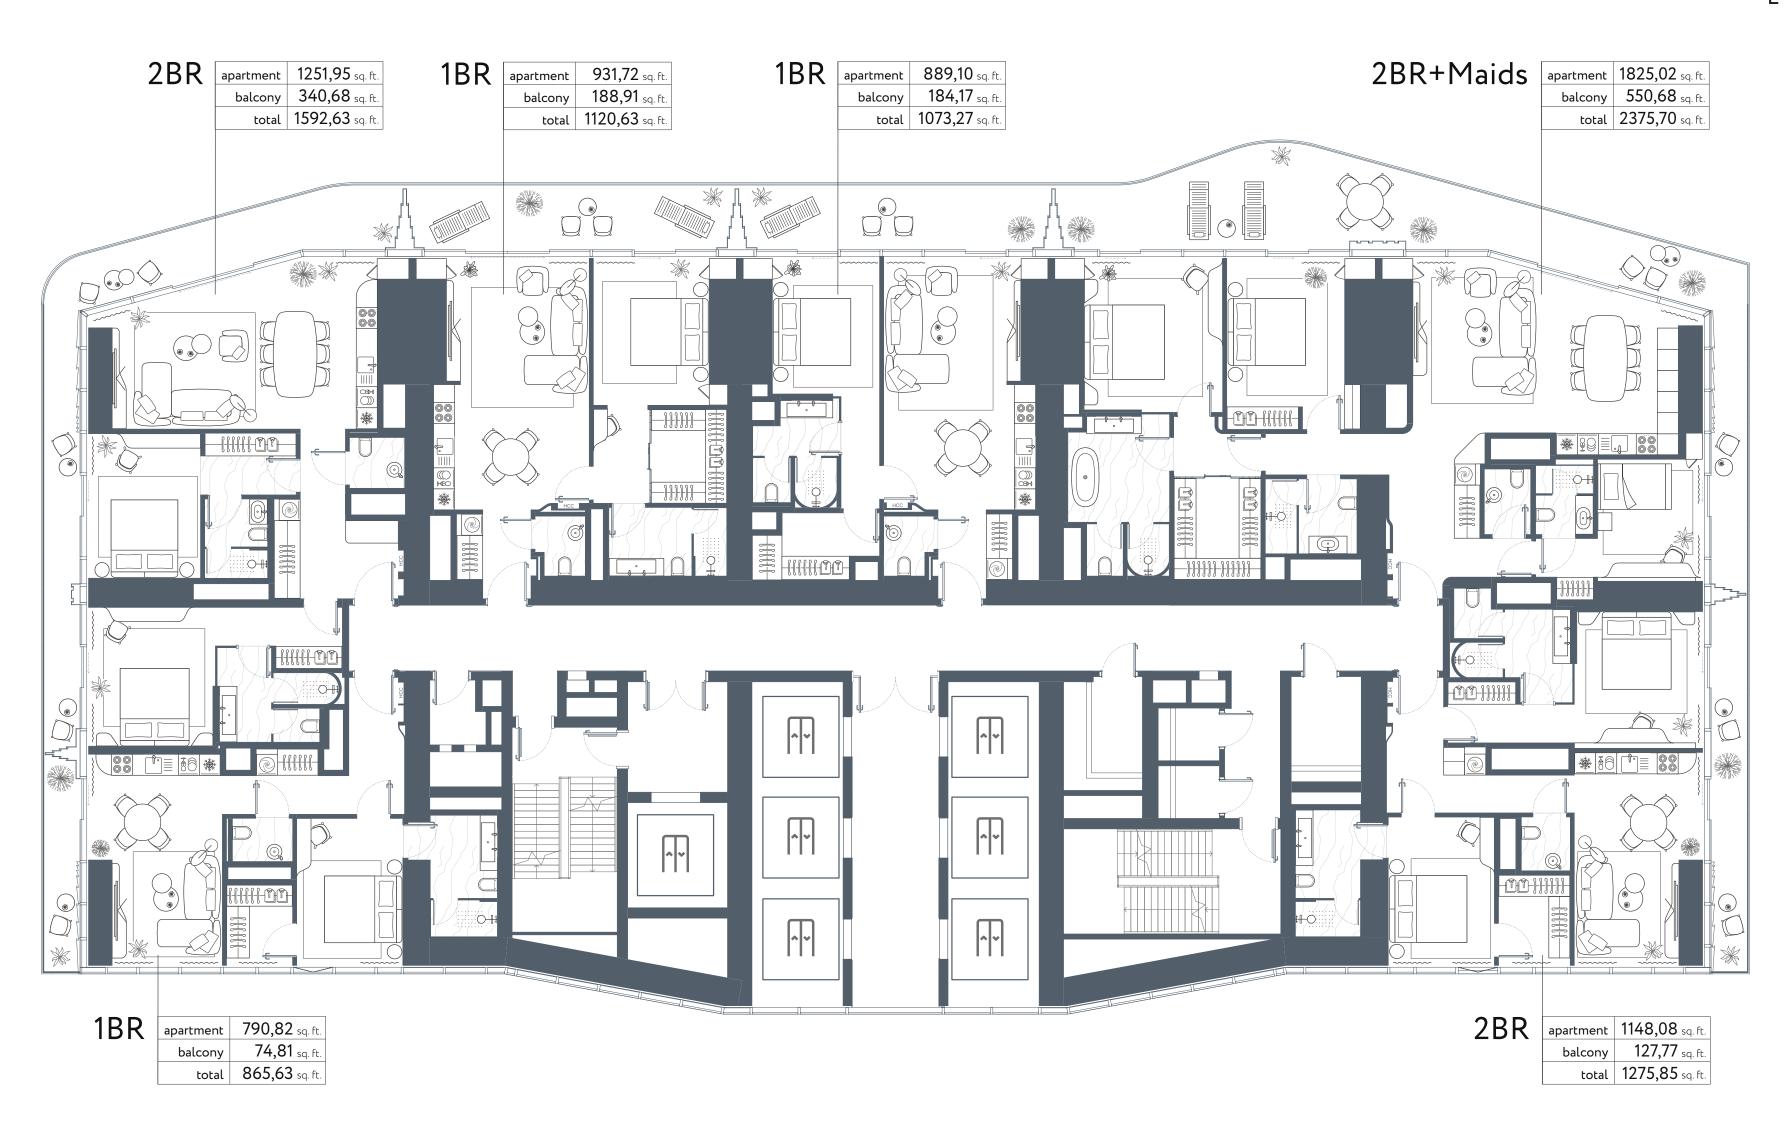

1,38 sq. ft.

total 1107,39 sq. ft.

2BR apartment 1257,33 sq. ft.

balcony 341,86 sq. ft.

total 1599,19 sq. ft.

2BR apartment 1255,61 sq. ft.

1BR apartment 789,64 sq. ft.

**balcony 74,81** sq. ft.

total 864,45 sq. ft.

**balcony** 351,87 sq. ft

total 1607,48 sq. ft.

1BR apartment 918,05 sq. ft.

1BR apartment 906,21 sq. ft.

balcony 188,58 sq. ft.

total 1094,80 sq. ft.

balcony 255,00 sq. ft. total 1173,05 sq. ft.

#### RESIDENTIAL FLOORS TIER 1

TYPE B FLOORS 3, 6, 9, 12, 15





FLOOR 12

FLOOR 6

FLOOR 15

FLOOR 9

FLOOR 3

#### RESIDENTIAL FLOORS TIER 1

TYPE C FLOORS 4-5, 7-8, 10-11, 13-14, 16





### N S

#### RESIDENTIAL FLOORS TIER 2.1

TYPE A FLOOR 17





#### RESIDENTIAL FLOORS TIER 2.1

TYPE A FLOORS 18-21, 23





#### RESIDENTIAL FLOORS TIER 2.1

TYPE C FLOOR 22





#### RESIDENTIAL FLOORS TIER 2.2

TYPE B FLOORS 24-26, 28-31





#### RESIDENTIAL FLOORS TIER 2.2

TYPE C FLOOR 27





#### RESIDENTIAL FLOORS TIER 2.3

TYPE B FLOORS 33-36, 38-39





### RESIDENTIAL FLOORS **TIER 2.3**

TYPE C FLOORS 32, 37





### RESIDENTIAL FLOORS TIER 3.1

TYPE A FLOOR 41





#### RESIDENTIAL FLOORS TIER 3.1

TYPE B FLOORS 42, 44, 46, 48





### RESIDENTIAL FLOORS TIER 3.1

TYPE C FLOORS 43, 45, 47





#### RESIDENTIAL FLOORS TIER 3.2

TYPE B FLOORS 50, 52, 54, 56





#### RESIDENTIAL FLOORS TIER 3.2

TYPE C FLOORS 49, 51, 53, 55





Style & Quality Makes