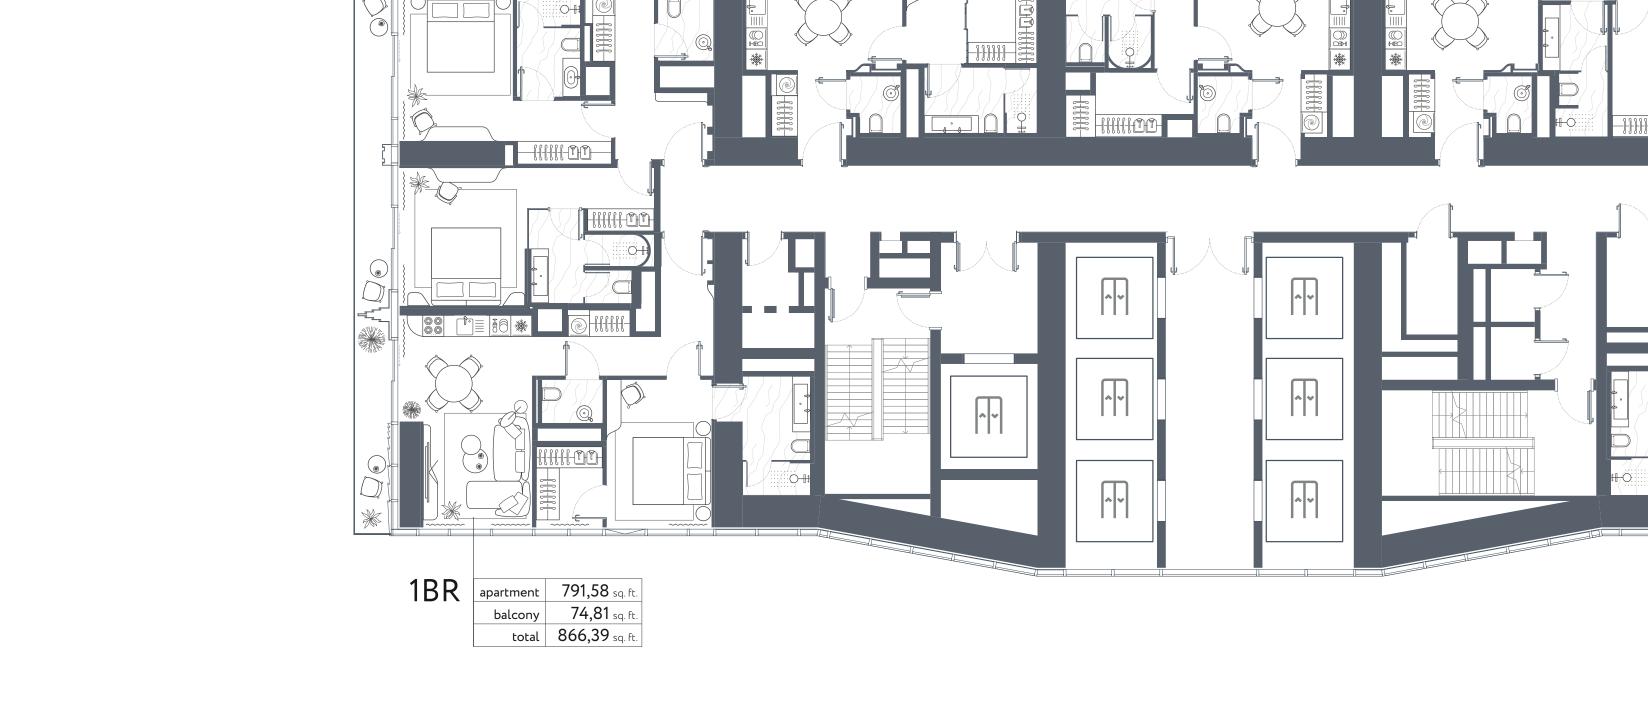

2BR apartment 1255,61 sq. ft.

1BR apartment 789,64 sq. ft.

**balcony 74,81** sq. ft.

total 864,45 sq. ft.

**balcony** 351,87 sq. ft

total 1607,48 sq. ft.

1BR apartment 918,05 sq. ft.

1BR apartment 906,21 sq. ft.