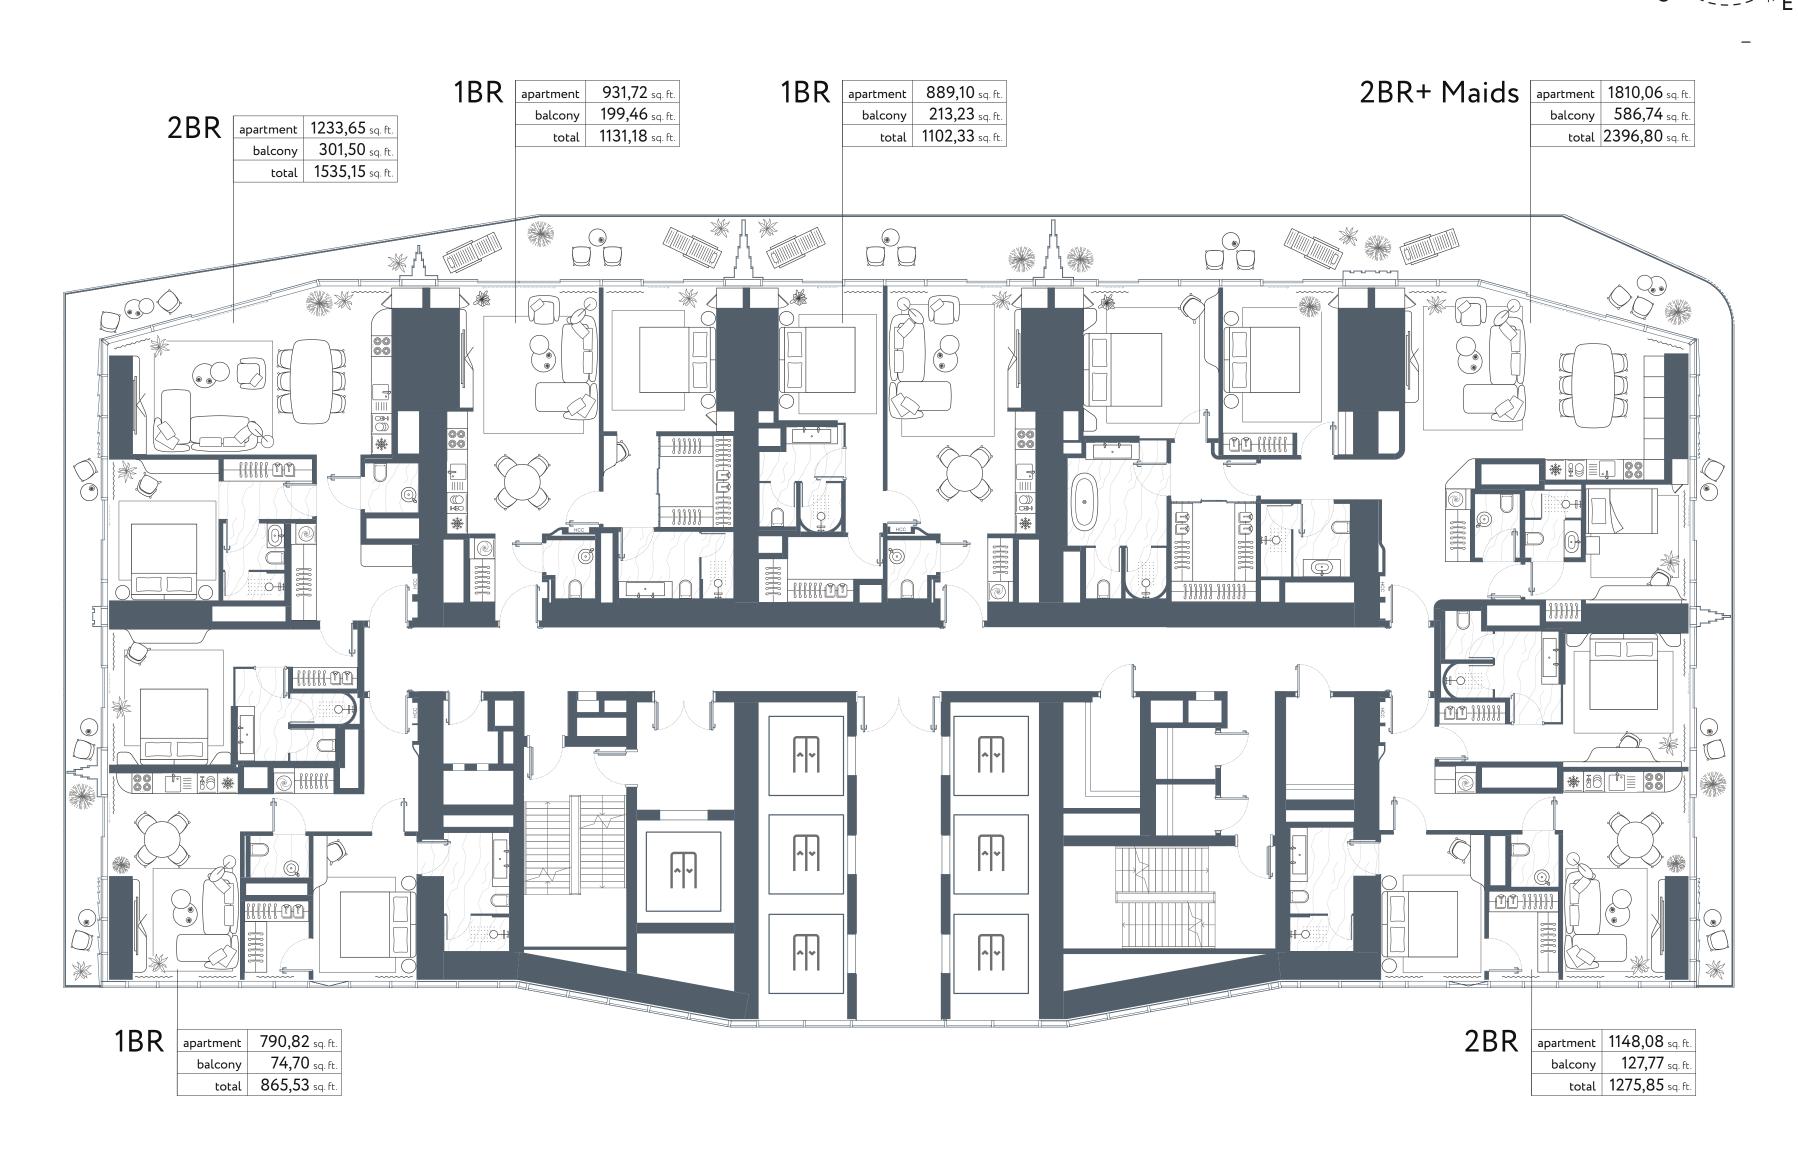

#### RESIDENTIAL FLOORS TIER 1

TYPE A FLOOR 2





1BR apartment 916,01 sq. ft.

balcony 191,38 sq. ft.

total 1107,39 sq. ft.

2BR apartment 1257,33 sq. ft.

balcony 341,86 sq. ft.

total 1599,19 sq. ft.

2BR apartment 1255,61 sq. ft.

1BR apartment 789,64 sq. ft.

**balcony 74,81** sq. ft.

total 864,45 sq. ft.

**balcony** 351,87 sq. ft

total 1607,48 sq. ft.

1BR apartment 918,05 sq. ft.

1BR apartment 906,21 sq. ft.

balcony 188,58 sq. ft.

total 1094,80 sq. ft.

balcony 255,00 sq. ft. total 1173,05 sq. ft.

#### RESIDENTIAL FLOORS TIER 1

TYPE B FLOORS 3, 6, 9, 12, 15





FLOOR 12

FLOOR 6

FLOOR 15

FLOOR 9

FLOOR 3

#### RESIDENTIAL FLOORS TIER 1

TYPE C FLOORS 4-5, 7-8, 10-11, 13-14, 16





### N S

#### RESIDENTIAL FLOORS TIER 2.1

TYPE A FLOOR 17





#### RESIDENTIAL FLOORS TIER 2.1

TYPE A FLOORS 18-21, 23





#### RESIDENTIAL FLOORS TIER 2.1

TYPE C FLOOR 22





#### RESIDENTIAL FLOORS TIER 2.2

TYPE B FLOORS 24-26, 28-31





#### RESIDENTIAL FLOORS TIER 2.2

TYPE C FLOOR 27





#### RESIDENTIAL FLOORS TIER 2.3

TYPE B FLOORS 33-36, 38-39





### RESIDENTIAL FLOORS **TIER 2.3**

TYPE C FLOORS 32, 37





### RESIDENTIAL FLOORS TIER 3.1

TYPE A FLOOR 41





#### RESIDENTIAL FLOORS TIER 3.1

TYPE B FLOORS 42, 44, 46, 48





### RESIDENTIAL FLOORS TIER 3.1

TYPE C FLOORS 43, 45, 47





#### RESIDENTIAL FLOORS TIER 3.2

TYPE B FLOORS 50, 52, 54, 56





#### RESIDENTIAL FLOORS TIER 3.2

TYPE C FLOORS 49, 51, 53, 55





Style & Quality Makes