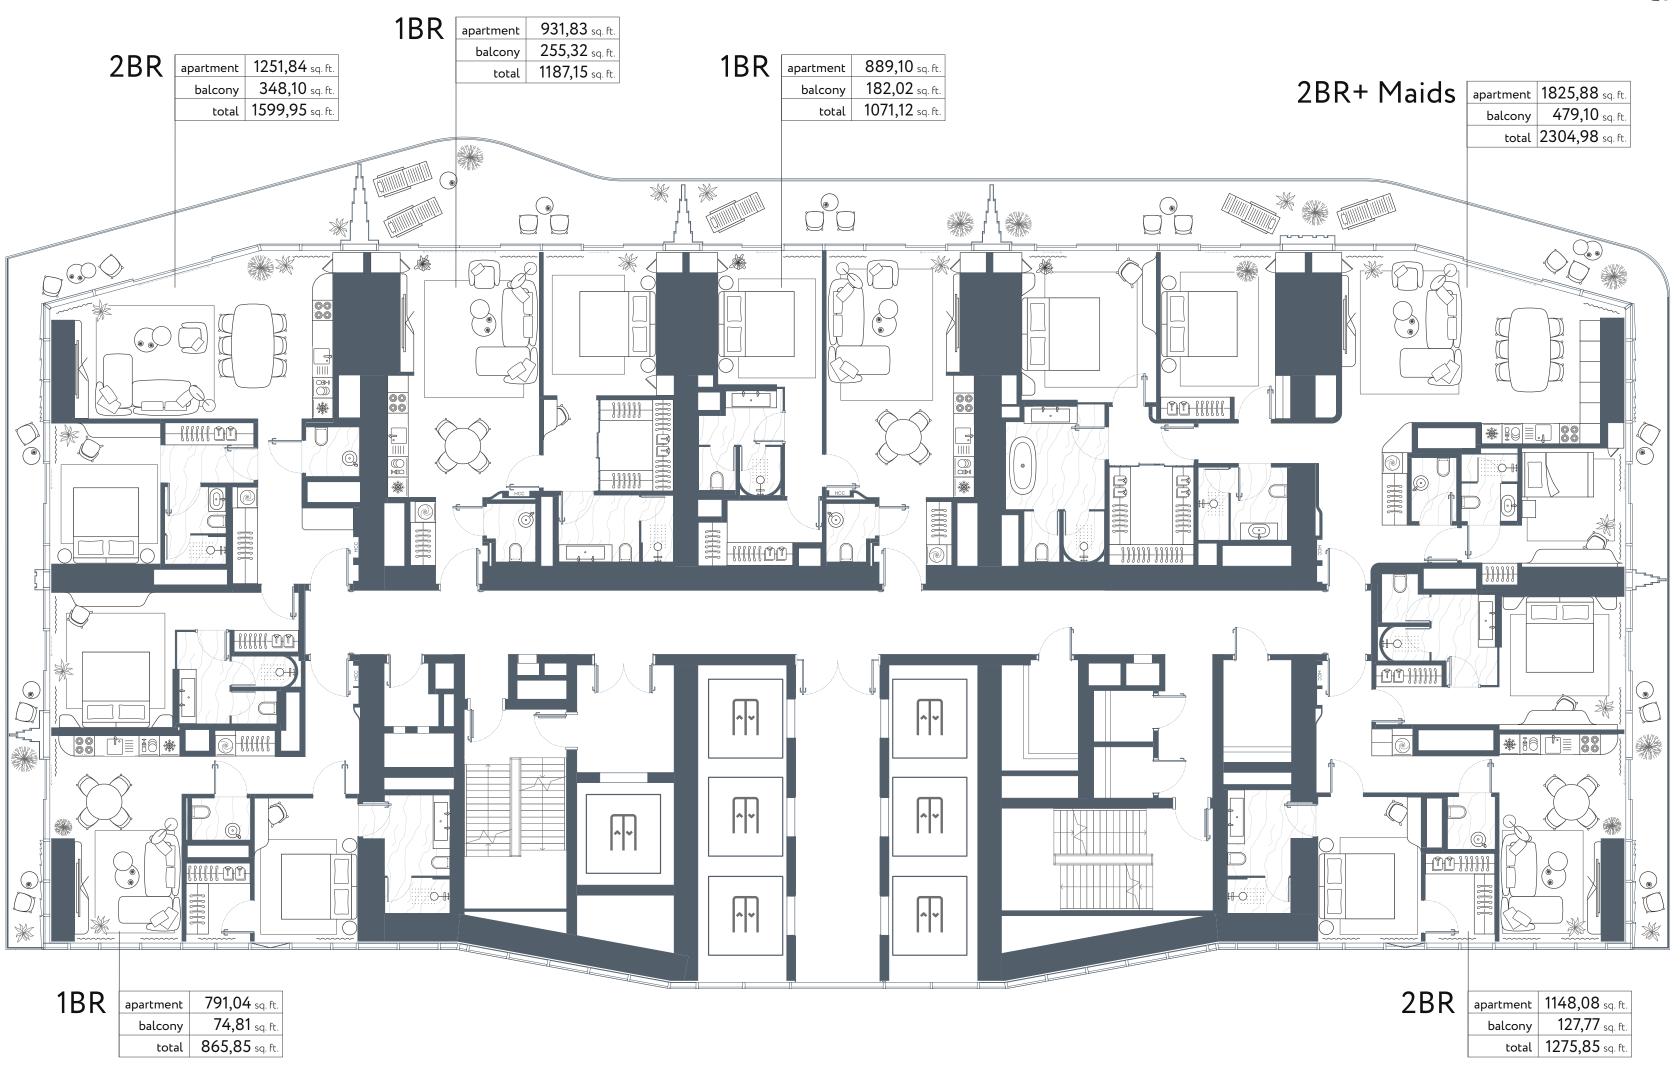

A FLOOR 2





1BR apartment 916,01 sq. ft.

balcony 191,38 sq. ft.

total 1107,39 sq. ft.

2BR apartment 1257,33 sq. ft.

balcony 341,86 sq. ft.

total 1599,19 sq. ft.

2BR apartment 1255,61 sq. ft.

1BR apartment 789,64 sq. ft.

**balcony 74,81** sq. ft.

total 864,45 sq. ft.

**balcony** 351,87 sq. ft

total 1607,48 sq. ft.

1BR apartment 918,05 sq. ft.

1BR apartment 906,21 sq. ft.

balcony 188,58 sq. ft.

total 1094,80 sq. ft.

balcony 255,00 sq. ft. total 1173,05 sq. ft.

#### RESIDENTIAL FLOORS TIER 1

TYPE B FLOORS 3, 6, 9, 12, 15





FLOOR 12

FLOOR 6

FLOOR 15

FLOOR 9

FLOOR 3

#### RESIDENTIAL FLOORS TIER 1

TYPE C FLOORS 4-5, 7-8, 10-11, 13-14, 16





### N S

#### RESIDENTIAL FLOORS TIER 2.1

TYPE A FLOOR 17





#### RESIDENTIAL FLOORS TIER 2.1

TYPE A FLOORS 18-21, 23





#### RESIDENTIAL FLOORS TIER 2.1

TYPE C FLOOR 22





#### RESIDENTIAL FLOORS TIER 2.2

TYPE B FLOORS 24-26, 28-31





#### RESIDENTIAL FLOORS TIER 2.2

TYPE C FLOOR 27





#### RESIDENTIAL FLOORS TIER 2.3

TYPE B FLOORS 33-36, 38-39





### RESIDENTIAL FLOORS **TIER 2.3**

TYPE C FLOORS 32, 37





### RESIDENTIAL FLOORS TIER 3.1

TYPE A FLOOR 41





#### RESIDENTIAL FLOORS TIER 3.1

TYPE B FLOORS 42, 44, 46, 48





### RESIDENTIAL FLOORS TIER 3.1

TYPE C FLOORS 43, 45, 47





#### RESIDENTIAL FLOORS TIER 3.2

TYPE B FLOORS 50, 52, 54, 56





#### RESIDENTIAL FLOORS TIER 3.2

TYPE C FLOORS 49, 51, 53, 55





Style & Quality Makes