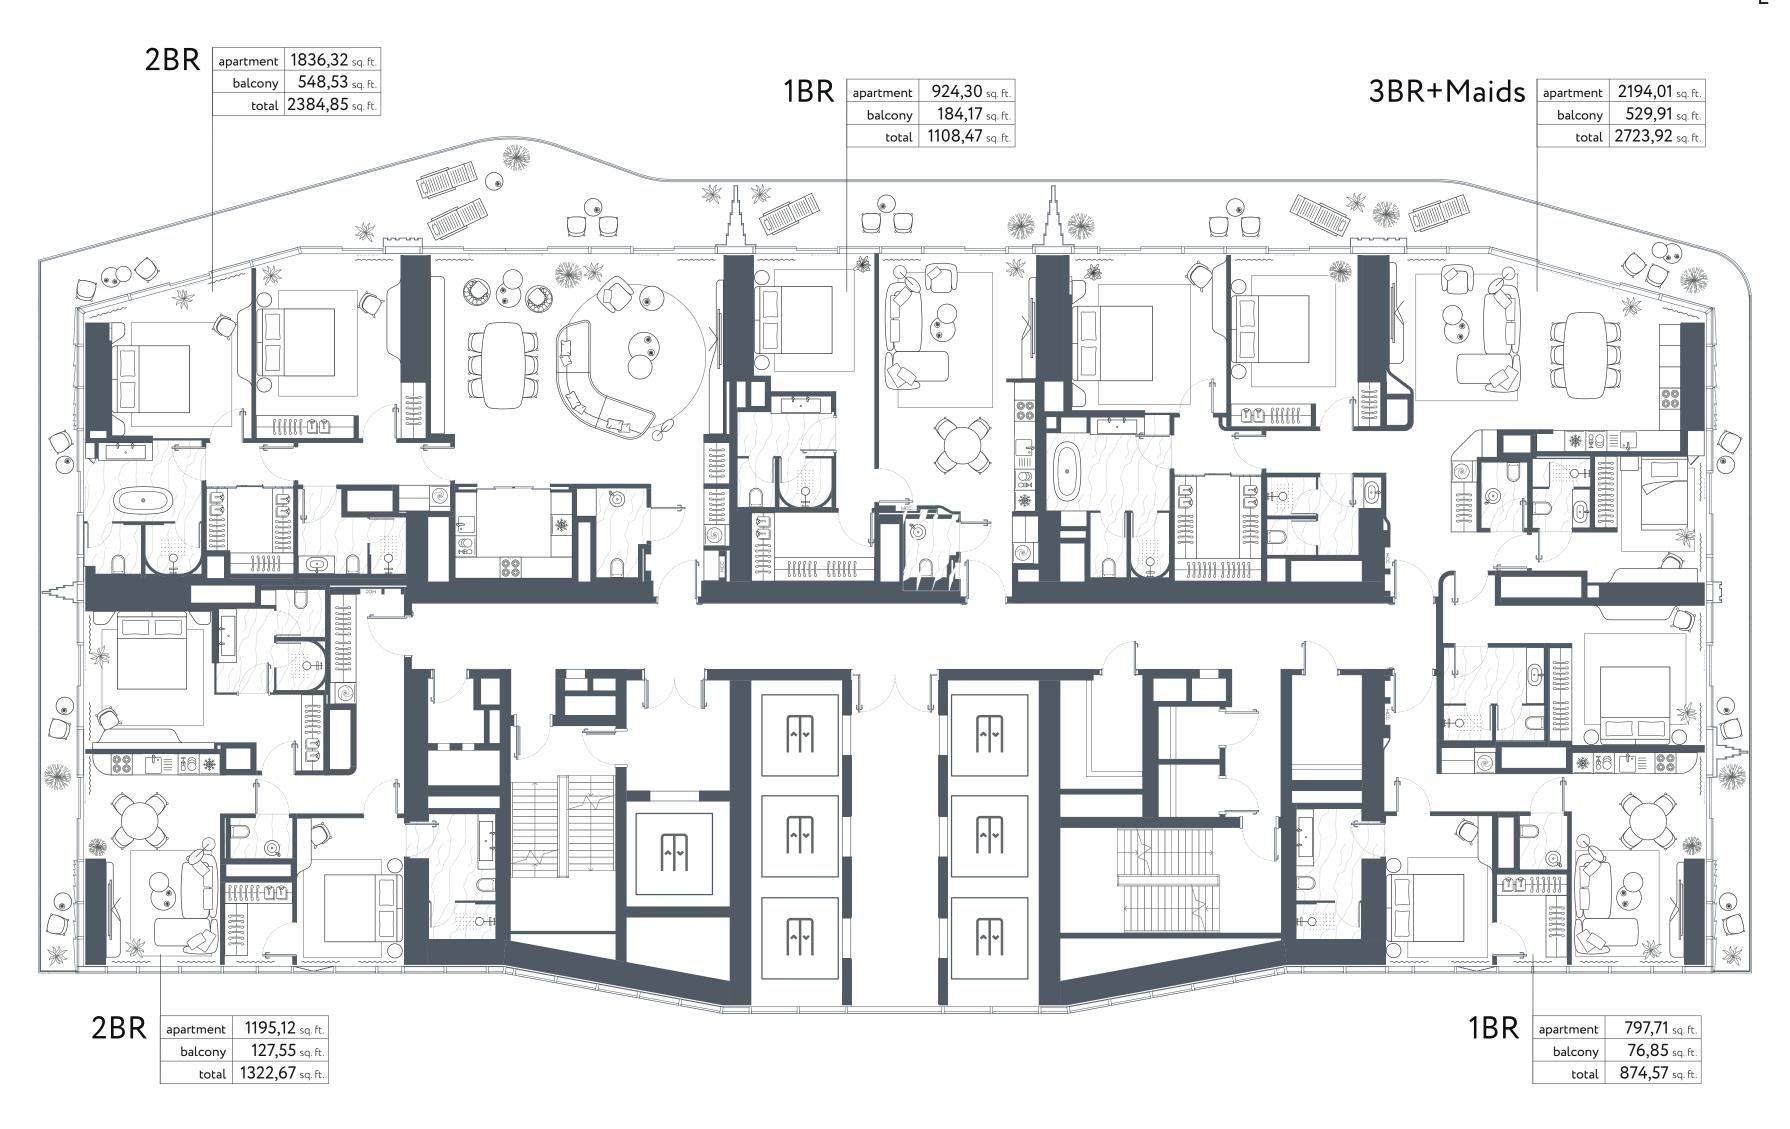

sq. ft.

balcony 255,00 sq. ft. total 1173,05 sq. ft.

#### RESIDENTIAL FLOORS TIER 1

TYPE B FLOORS 3, 6, 9, 12, 15





FLOOR 12

FLOOR 6

FLOOR 15

FLOOR 9

FLOOR 3

#### RESIDENTIAL FLOORS TIER 1

TYPE C FLOORS 4-5, 7-8, 10-11, 13-14, 16





### N S

#### RESIDENTIAL FLOORS TIER 2.1

TYPE A FLOOR 17





#### RESIDENTIAL FLOORS TIER 2.1

TYPE A FLOORS 18-21, 23





#### RESIDENTIAL FLOORS TIER 2.1

TYPE C FLOOR 22





#### RESIDENTIAL FLOORS TIER 2.2

TYPE B FLOORS 24-26, 28-31





#### RESIDENTIAL FLOORS TIER 2.2

TYPE C FLOOR 27





#### RESIDENTIAL FLOORS TIER 2.3

TYPE B FLOORS 33-36, 38-39





### RESIDENTIAL FLOORS **TIER 2.3**

TYPE C FLOORS 32, 37





### RESIDENTIAL FLOORS TIER 3.1

TYPE A FLOOR 41





#### RESIDENTIAL FLOORS TIER 3.1

TYPE B FLOORS 42, 44, 46, 48





### RESIDENTIAL FLOORS TIER 3.1

TYPE C FLOORS 43, 45, 47





#### RESIDENTIAL FLOORS TIER 3.2

TYPE B FLOORS 50, 52, 54, 56





#### RESIDENTIAL FLOORS TIER 3.2

TYPE C FLOORS 49, 51, 53, 55





Style & Quality Makes