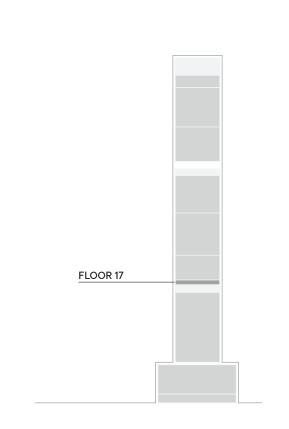

#### RESIDENTIAL FLOORS TIER 1

TYPE A FLOOR 2





1BR apartment 916,01 sq. ft.

balcony 191,38 sq. ft.

total 1107,39 sq. ft.

2BR apartment 1257,33 sq. ft.

balcony 341,86 sq. ft.

total 1599,19 sq. ft.

2BR apartment 1255,61 sq. ft.

1BR apartment 789,64 sq. ft.

**balcony 74,81** sq. ft.

total 864,45 sq. ft.

**balcony** 351,87 sq. ft

total 1607,48 sq. ft.

1BR apartment 918,05 sq. ft.

1BR apartment 906,21 sq. ft.

balcony 188,58 sq. ft.

total 1094,80 sq. ft.

balcony 255,00 sq. ft. total 1173,05 sq. ft.

#### RESIDENTIAL FLOORS TIER 1

TYPE B FLOORS 3, 6, 9, 12, 15





FLOOR 12

FLOOR 6

FLOOR 15

FLOOR 9

FLOOR 3

#### RESIDENTIAL FLOORS TIER 1

TYPE C FLOORS 4-5, 7-8, 10-11, 13-14, 16





### N S

#### RESIDENTIAL FLOORS TIER 2.1

TYPE A FLOOR 17





#### RESIDENTIAL FLOORS TIER 2.1

TYPE A FLOORS 18-21, 23





#### RESIDENTIAL FLOORS TIER 2.1

TYPE C FLOOR 22





#### RESIDENTIAL FLOORS TIER 2.2

TYPE B FLOORS 24-26, 28-31





#### RESIDENTIAL FLOORS TIER 2.2

TYPE C FLOOR 27





#### RESIDENTIAL FLOORS TIER 2.3

TYPE B FLOORS 33-36, 38-39





### RESIDENTIAL FLOORS **TIER 2.3**

TYPE C FLOORS 32, 37





### RESIDENTIAL FLOORS TIER 3.1

TYPE A FLOOR 41





#### RESIDENTIAL FLOORS TIER 3.1

TYPE B FLOORS 42, 44, 46, 48





### RESIDENTIAL FLOORS TIER 3.1

TYPE C FLOORS 43, 45, 47





#### RESIDENTIAL FLOORS TIER 3.2

TYPE B FLOORS 50, 52, 54, 56





#### RESIDENTIAL FLOORS TIER 3.2

TYPE C FLOORS 49, 51, 53, 55





Style & Quality Makes