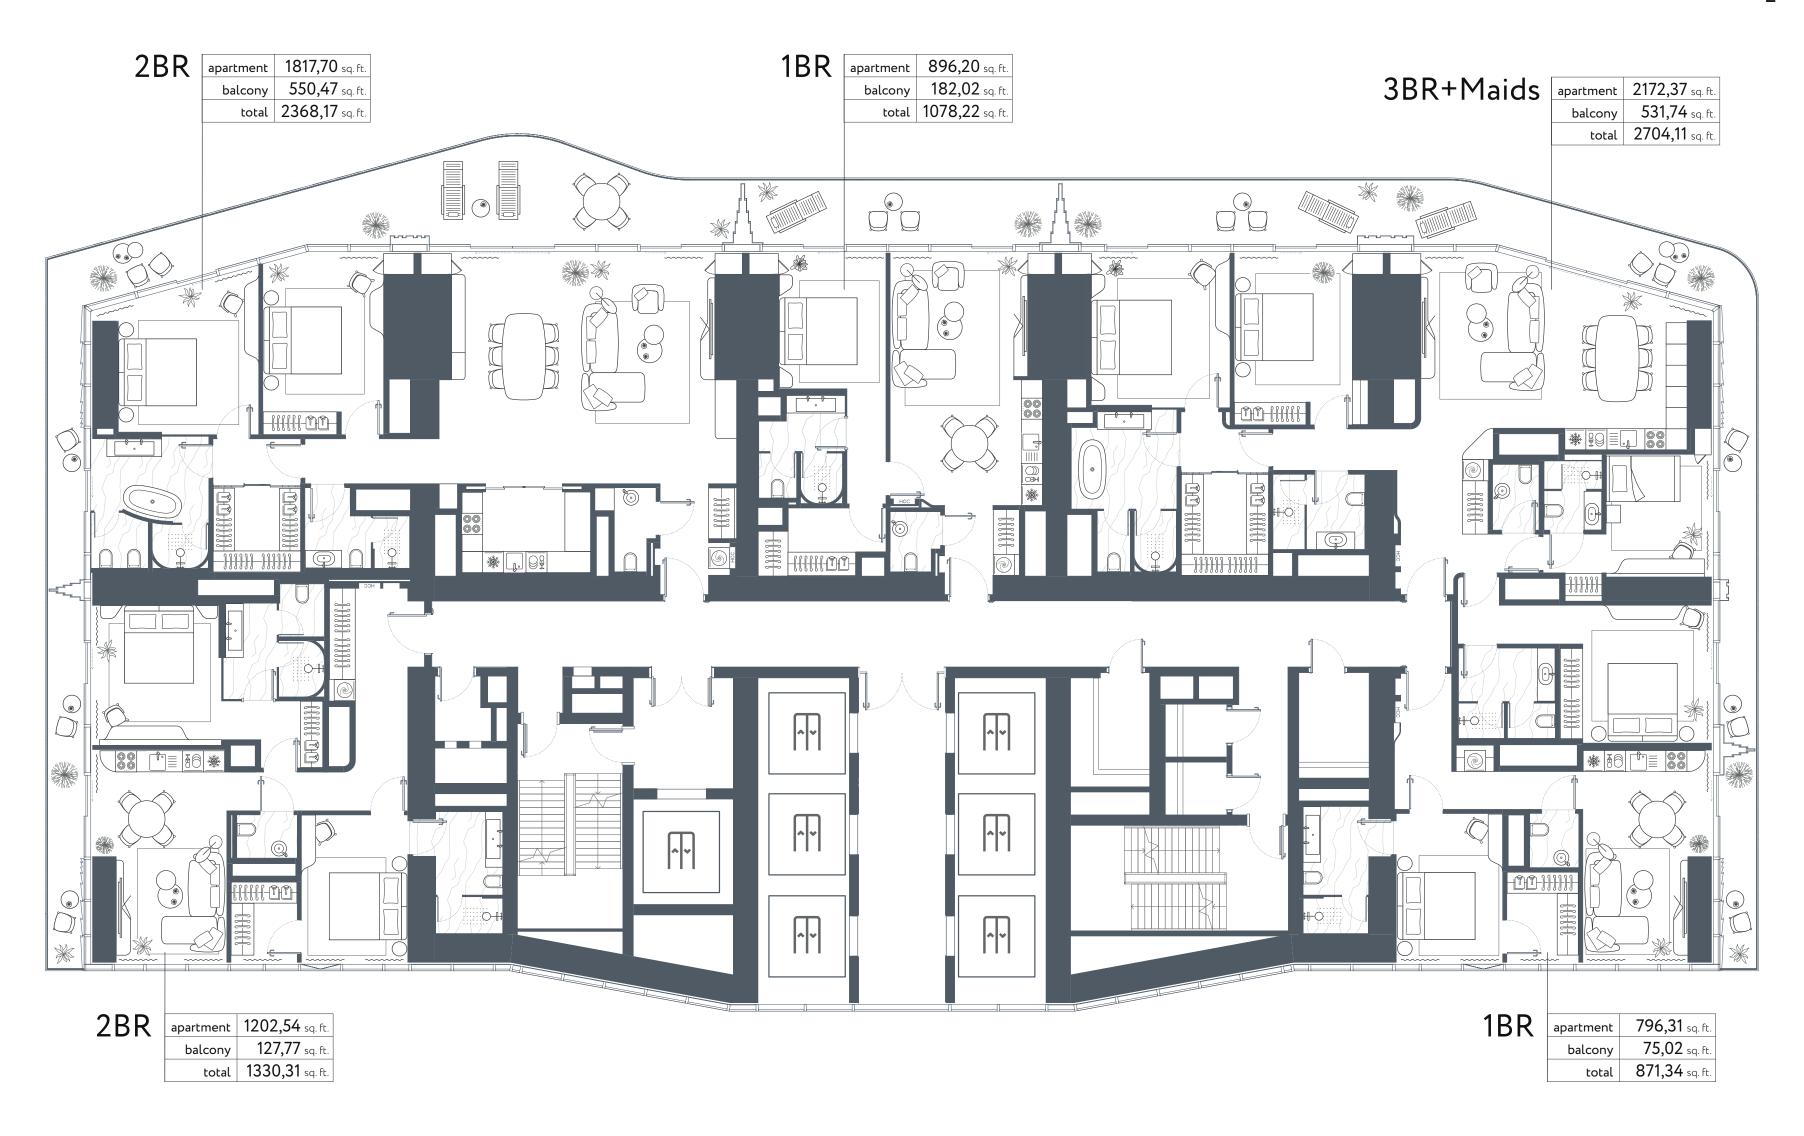

balcony 341,86 sq. ft.

total 1599,19 sq. ft.

2BR apartment 1255,61 sq. ft.

1BR apartment 789,64 sq. ft.

**balcony 74,81** sq. ft.

total 864,45 sq. ft.

**balcony** 351,87 sq. ft

total 1607,48 sq. ft.

1BR apartment 918,05 sq. ft.

1BR apartment 906,21 sq. ft.

balcony 188,58 sq. ft.

total 1094,80 sq. ft.

balcony 255,00 sq. ft. total 1173,05 sq. ft.

#### RESIDENTIAL FLOORS TIER 1

TYPE B FLOORS 3, 6, 9, 12, 15





FLOOR 12

FLOOR 6

FLOOR 15

FLOOR 9

FLOOR 3

#### RESIDENTIAL FLOORS TIER 1

TYPE C FLOORS 4-5, 7-8, 10-11, 13-14, 16





### N S

#### RESIDENTIAL FLOORS TIER 2.1

TYPE A FLOOR 17





#### RESIDENTIAL FLOORS TIER 2.1

TYPE A FLOORS 18-21, 23





#### RESIDENTIAL FLOORS TIER 2.1

TYPE C FLOOR 22





#### RESIDENTIAL FLOORS TIER 2.2

TYPE B FLOORS 24-26, 28-31





#### RESIDENTIAL FLOORS TIER 2.2

TYPE C FLOOR 27





#### RESIDENTIAL FLOORS TIER 2.3

TYPE B FLOORS 33-36, 38-39





### RESIDENTIAL FLOORS **TIER 2.3**

TYPE C FLOORS 32, 37





### RESIDENTIAL FLOORS TIER 3.1

TYPE A FLOOR 41





#### RESIDENTIAL FLOORS TIER 3.1

TYPE B FLOORS 42, 44, 46, 48





### RESIDENTIAL FLOORS TIER 3.1

TYPE C FLOORS 43, 45, 47





#### RESIDENTIAL FLOORS TIER 3.2

TYPE B FLOORS 50, 52, 54, 56





#### RESIDENTIAL FLOORS TIER 3.2

TYPE C FLOORS 49, 51, 53, 55





Style & Quality Makes