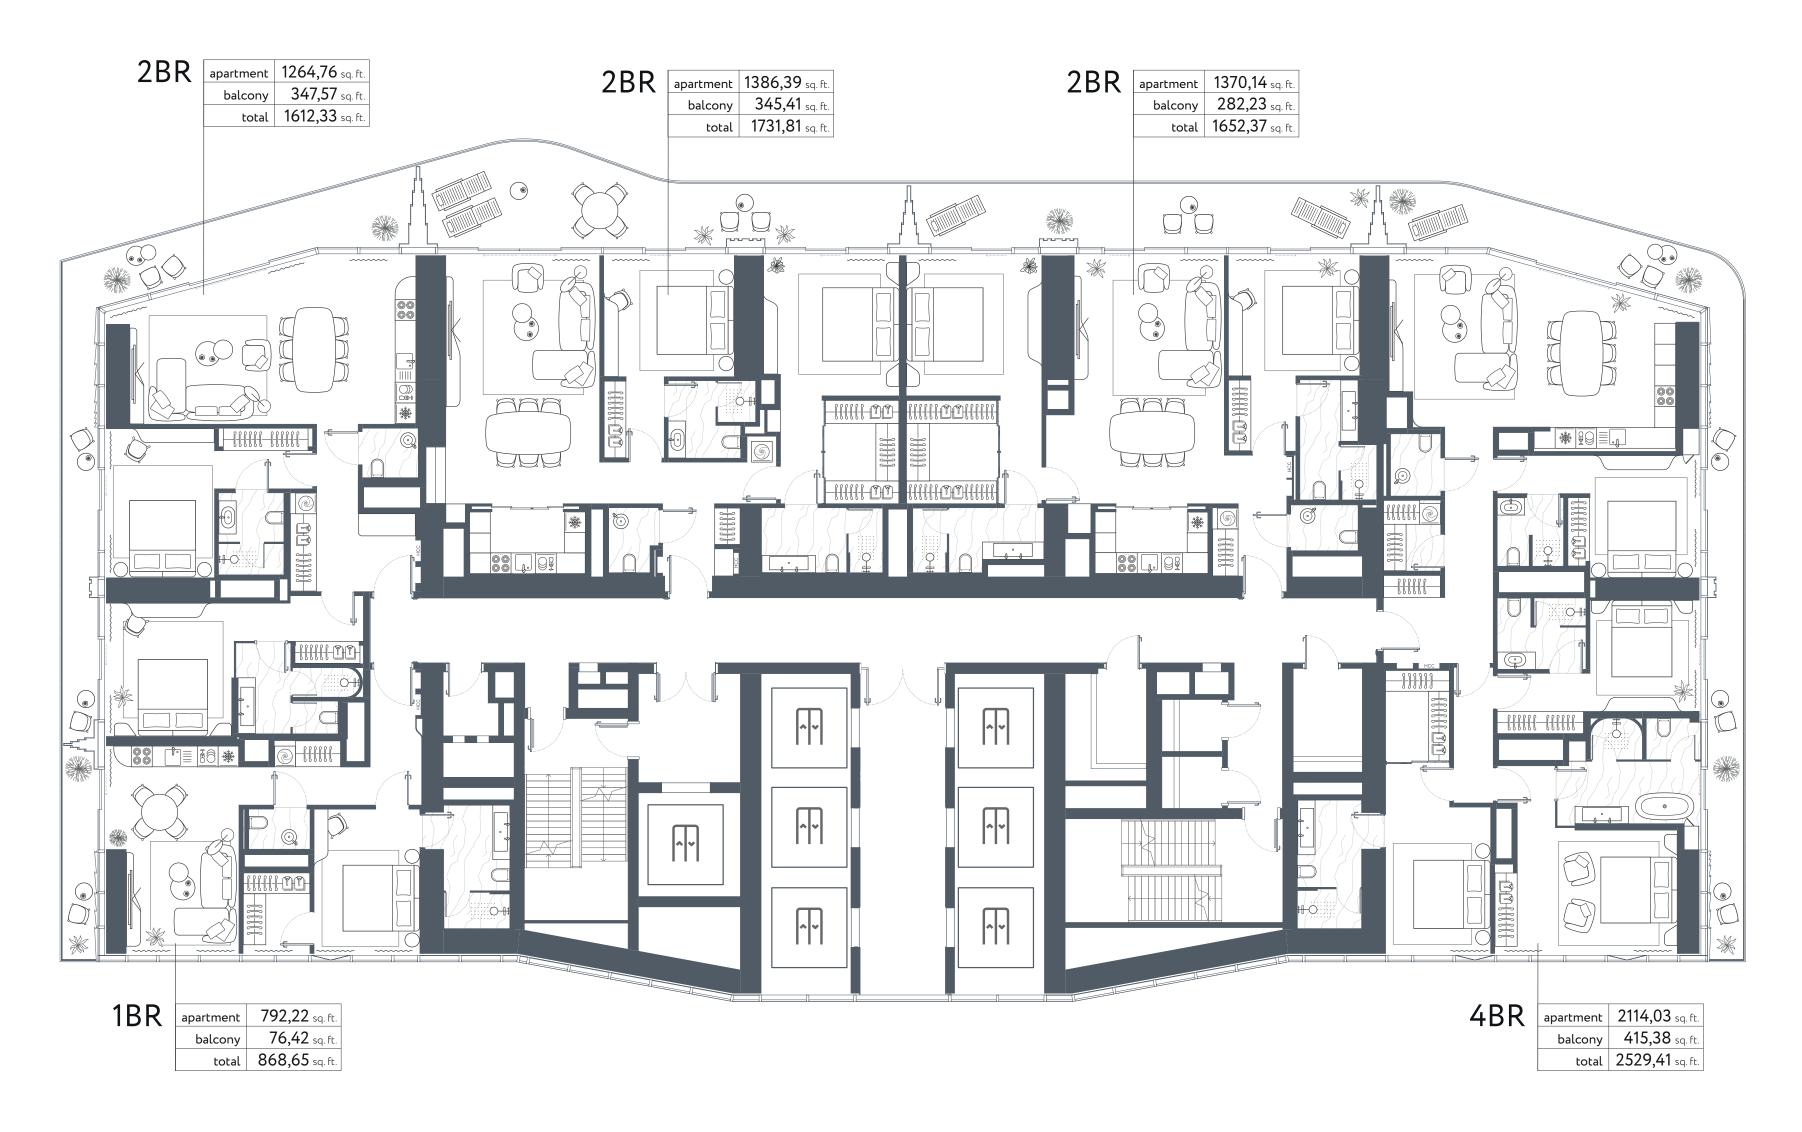

FLOOR 6

FLOOR 15

FLOOR 9

FLOOR 3

#### RESIDENTIAL FLOORS TIER 1

TYPE C FLOORS 4-5, 7-8, 10-11, 13-14, 16





### N S

#### RESIDENTIAL FLOORS TIER 2.1

TYPE A FLOOR 17





#### RESIDENTIAL FLOORS TIER 2.1

TYPE A FLOORS 18-21, 23





#### RESIDENTIAL FLOORS TIER 2.1

TYPE C FLOOR 22





#### RESIDENTIAL FLOORS TIER 2.2

TYPE B FLOORS 24-26, 28-31





#### RESIDENTIAL FLOORS TIER 2.2

TYPE C FLOOR 27





#### RESIDENTIAL FLOORS TIER 2.3

TYPE B FLOORS 33-36, 38-39





### RESIDENTIAL FLOORS **TIER 2.3**

TYPE C FLOORS 32, 37





### RESIDENTIAL FLOORS TIER 3.1

TYPE A FLOOR 41





#### RESIDENTIAL FLOORS TIER 3.1

TYPE B FLOORS 42, 44, 46, 48





### RESIDENTIAL FLOORS TIER 3.1

TYPE C FLOORS 43, 45, 47





#### RESIDENTIAL FLOORS TIER 3.2

TYPE B FLOORS 50, 52, 54, 56





#### RESIDENTIAL FLOORS TIER 3.2

TYPE C FLOORS 49, 51, 53, 55





Style & Quality Makes