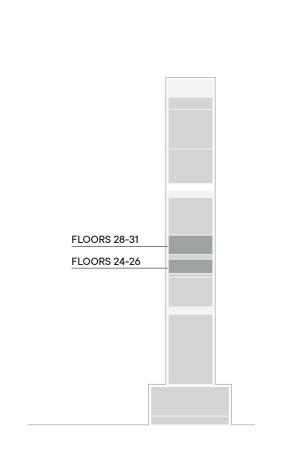

t.

balcony 341,86 sq. ft.

total 1599,19 sq. ft.

2BR apartment 1255,61 sq. ft.

1BR apartment 789,64 sq. ft.

**balcony 74,81** sq. ft.

total 864,45 sq. ft.

**balcony** 351,87 sq. ft

total 1607,48 sq. ft.

1BR apartment 918,05 sq. ft.

1BR apartment 906,21 sq. ft.

balcony 188,58 sq. ft.

total 1094,80 sq. ft.

balcony 255,00 sq. ft. total 1173,05 sq. ft.

#### RESIDENTIAL FLOORS TIER 1

TYPE B FLOORS 3, 6, 9, 12, 15





FLOOR 12

FLOOR 6

FLOOR 15

FLOOR 9

FLOOR 3

#### RESIDENTIAL FLOORS TIER 1

TYPE C FLOORS 4-5, 7-8, 10-11, 13-14, 16





### N S

#### RESIDENTIAL FLOORS TIER 2.1

TYPE A FLOOR 17





#### RESIDENTIAL FLOORS TIER 2.1

TYPE A FLOORS 18-21, 23





#### RESIDENTIAL FLOORS TIER 2.1

TYPE C FLOOR 22





#### RESIDENTIAL FLOORS TIER 2.2

TYPE B FLOORS 24-26, 28-31





#### RESIDENTIAL FLOORS TIER 2.2

TYPE C FLOOR 27





#### RESIDENTIAL FLOORS TIER 2.3

TYPE B FLOORS 33-36, 38-39





### RESIDENTIAL FLOORS **TIER 2.3**

TYPE C FLOORS 32, 37





### RESIDENTIAL FLOORS TIER 3.1

TYPE A FLOOR 41





#### RESIDENTIAL FLOORS TIER 3.1

TYPE B FLOORS 42, 44, 46, 48





### RESIDENTIAL FLOORS TIER 3.1

TYPE C FLOORS 43, 45, 47





#### RESIDENTIAL FLOORS TIER 3.2

TYPE B FLOORS 50, 52, 54, 56





#### RESIDENTIAL FLOORS TIER 3.2

TYPE C FLOORS 49, 51, 53, 55





Style & Quality Makes