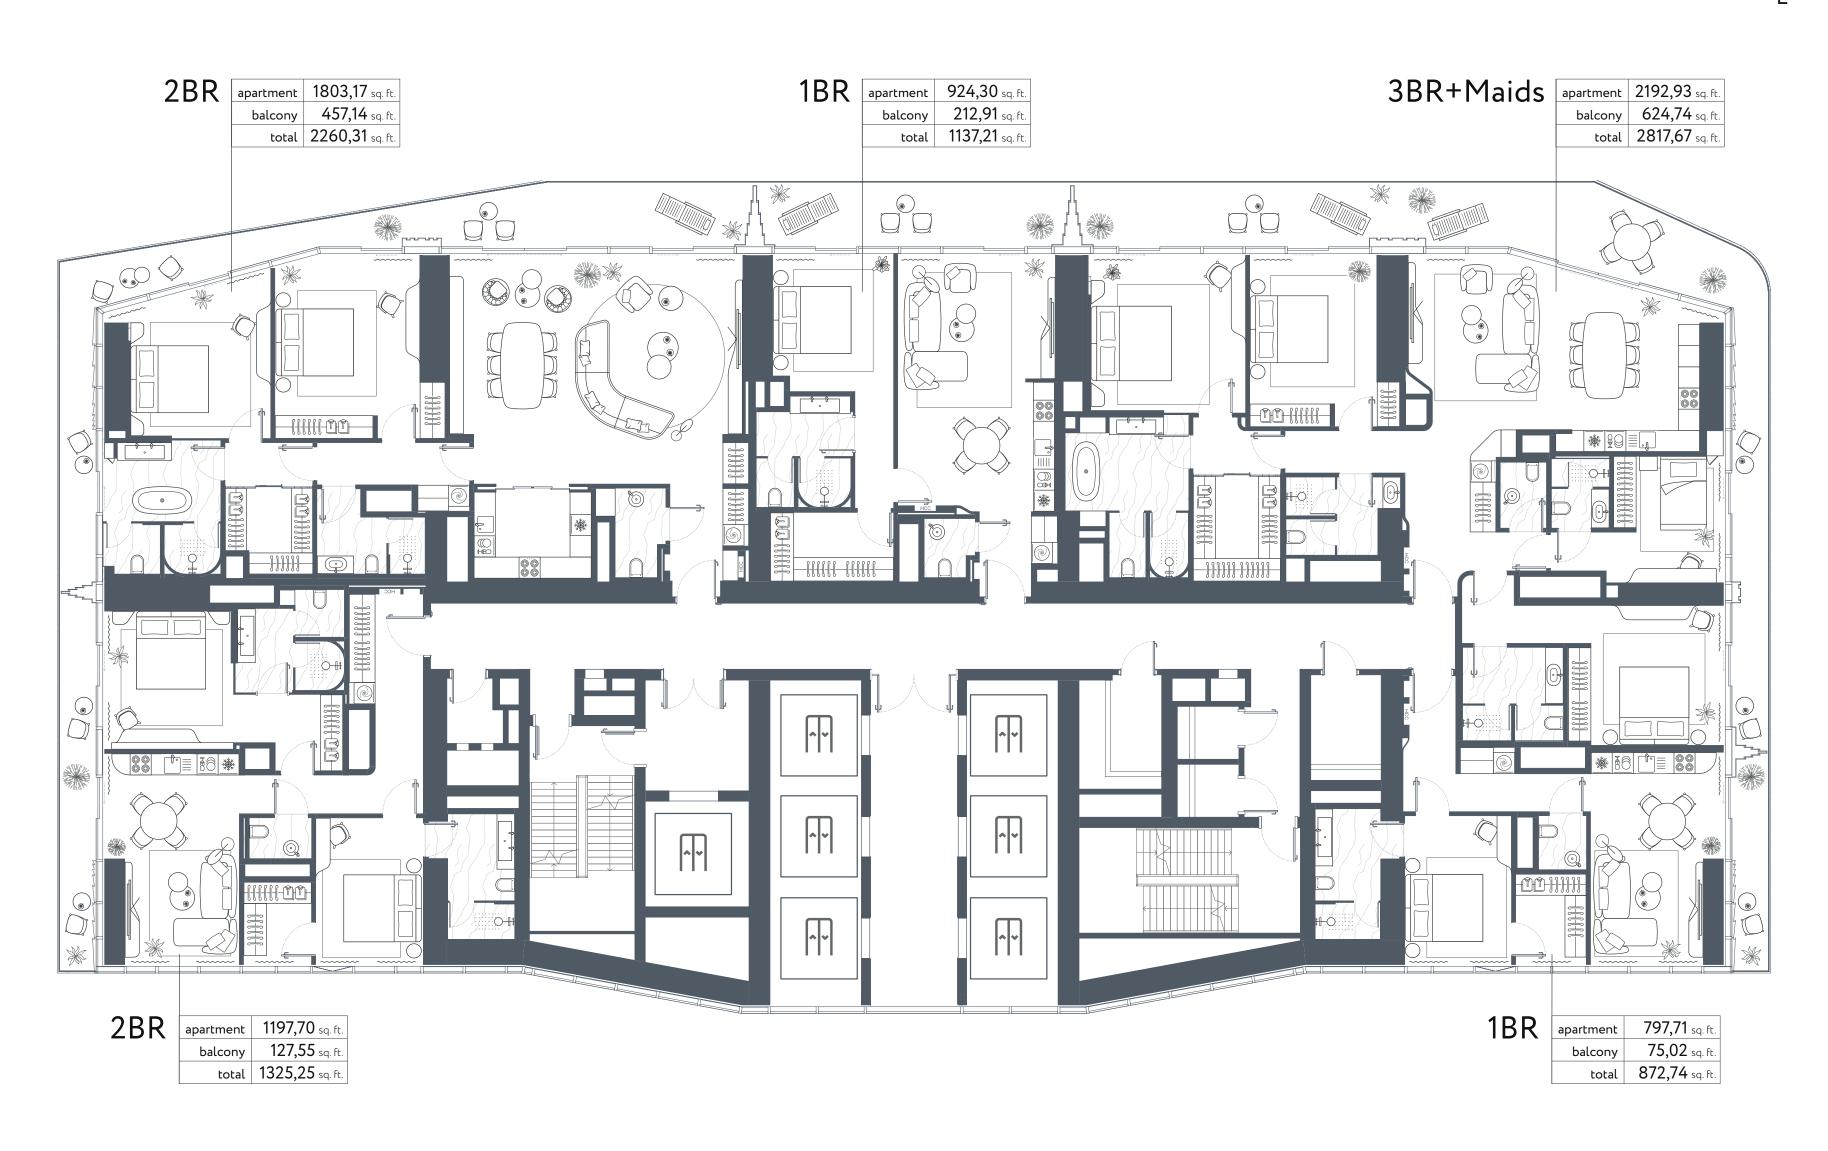

1BR apartment 906,21 sq. ft.

balcony 188,58 sq. ft.

total 1094,80 sq. ft.

balcony 255,00 sq. ft. total 1173,05 sq. ft.

#### RESIDENTIAL FLOORS TIER 1

TYPE B FLOORS 3, 6, 9, 12, 15





FLOOR 12

FLOOR 6

FLOOR 15

FLOOR 9

FLOOR 3

#### RESIDENTIAL FLOORS TIER 1

TYPE C FLOORS 4-5, 7-8, 10-11, 13-14, 16





### N S

#### RESIDENTIAL FLOORS TIER 2.1

TYPE A FLOOR 17





#### RESIDENTIAL FLOORS TIER 2.1

TYPE A FLOORS 18-21, 23





#### RESIDENTIAL FLOORS TIER 2.1

TYPE C FLOOR 22





#### RESIDENTIAL FLOORS TIER 2.2

TYPE B FLOORS 24-26, 28-31





#### RESIDENTIAL FLOORS TIER 2.2

TYPE C FLOOR 27





#### RESIDENTIAL FLOORS TIER 2.3

TYPE B FLOORS 33-36, 38-39





### RESIDENTIAL FLOORS **TIER 2.3**

TYPE C FLOORS 32, 37





### RESIDENTIAL FLOORS TIER 3.1

TYPE A FLOOR 41





#### RESIDENTIAL FLOORS TIER 3.1

TYPE B FLOORS 42, 44, 46, 48





### RESIDENTIAL FLOORS TIER 3.1

TYPE C FLOORS 43, 45, 47





#### RESIDENTIAL FLOORS TIER 3.2

TYPE B FLOORS 50, 52, 54, 56





#### RESIDENTIAL FLOORS TIER 3.2

TYPE C FLOORS 49, 51, 53, 55





Style & Quality Makes