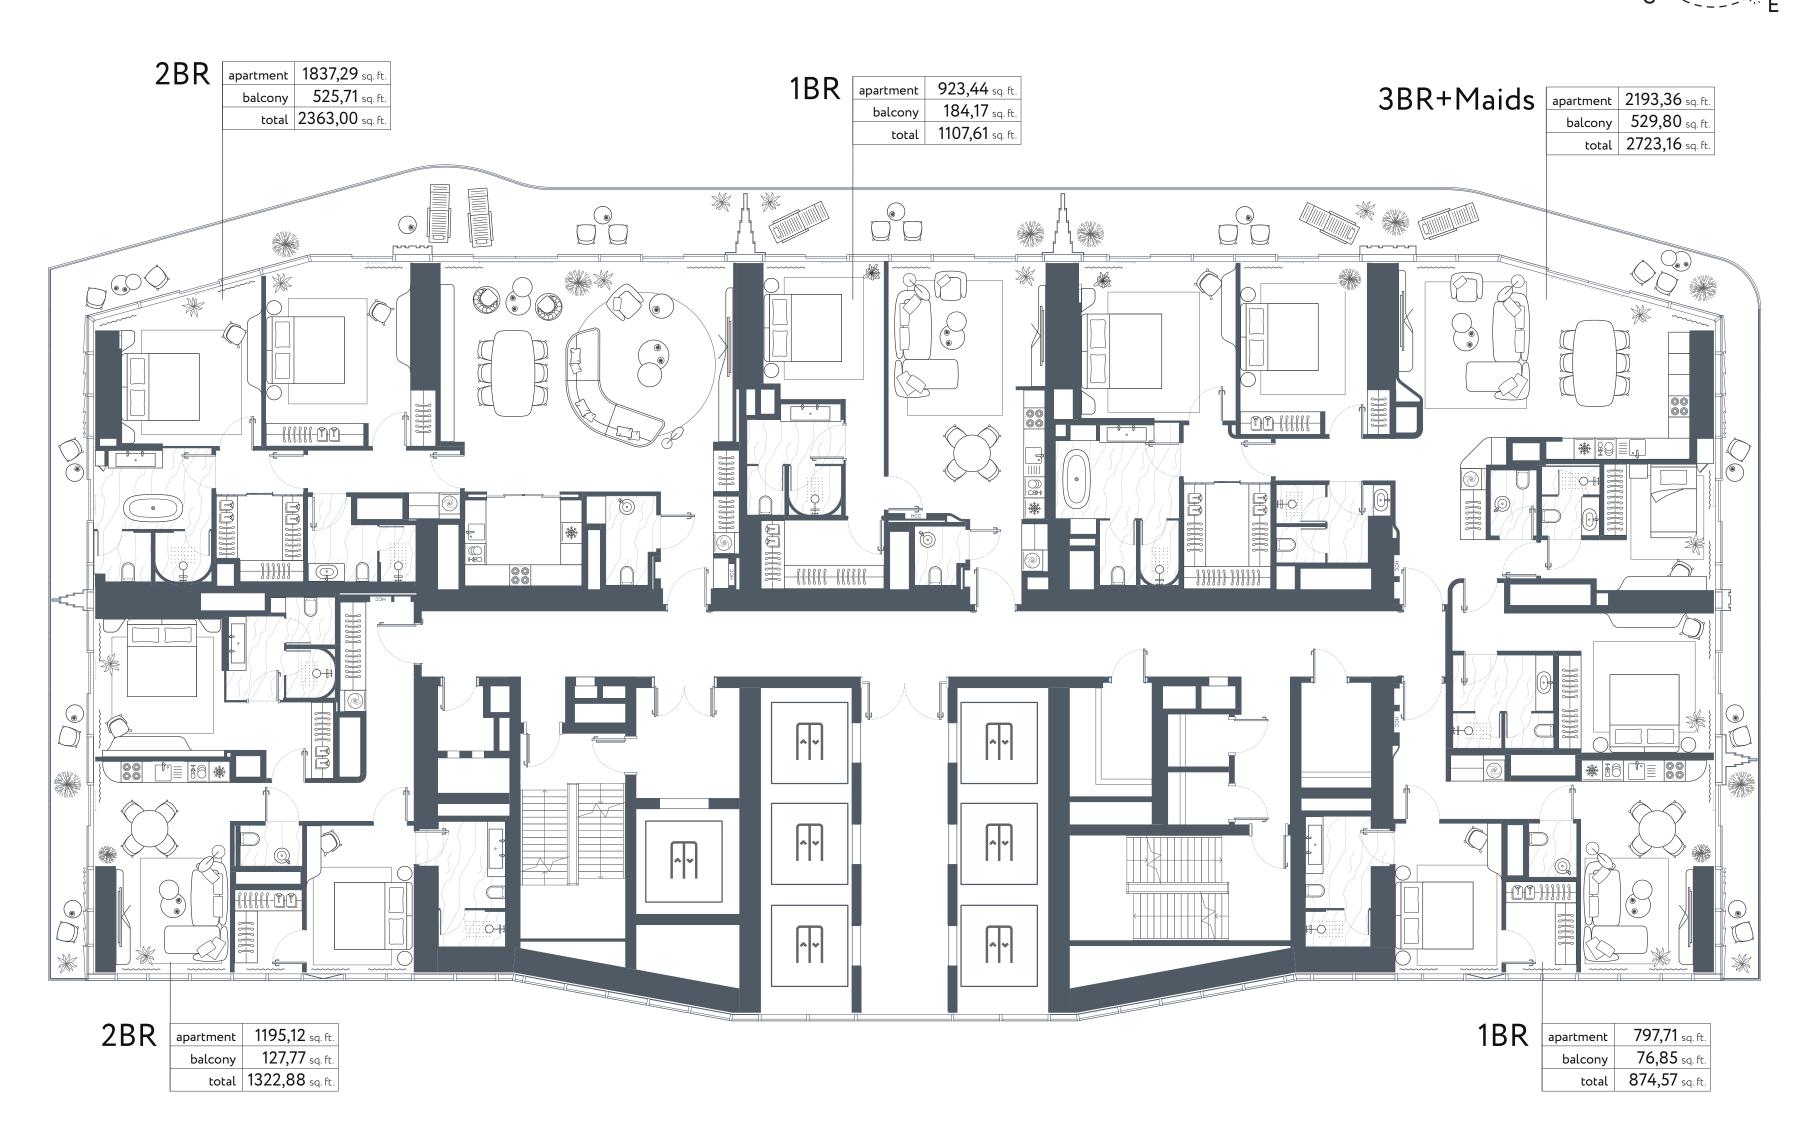

SIDENTIAL FLOORS TIER 1

TYPE B FLOORS 3, 6, 9, 12, 15





FLOOR 12

FLOOR 6

FLOOR 15

FLOOR 9

FLOOR 3

#### RESIDENTIAL FLOORS TIER 1

TYPE C FLOORS 4-5, 7-8, 10-11, 13-14, 16





### N S

#### RESIDENTIAL FLOORS TIER 2.1

TYPE A FLOOR 17





#### RESIDENTIAL FLOORS TIER 2.1

TYPE A FLOORS 18-21, 23





#### RESIDENTIAL FLOORS TIER 2.1

TYPE C FLOOR 22





#### RESIDENTIAL FLOORS TIER 2.2

TYPE B FLOORS 24-26, 28-31





#### RESIDENTIAL FLOORS TIER 2.2

TYPE C FLOOR 27





#### RESIDENTIAL FLOORS TIER 2.3

TYPE B FLOORS 33-36, 38-39





### RESIDENTIAL FLOORS **TIER 2.3**

TYPE C FLOORS 32, 37





### RESIDENTIAL FLOORS TIER 3.1

TYPE A FLOOR 41





#### RESIDENTIAL FLOORS TIER 3.1

TYPE B FLOORS 42, 44, 46, 48





### RESIDENTIAL FLOORS TIER 3.1

TYPE C FLOORS 43, 45, 47





#### RESIDENTIAL FLOORS TIER 3.2

TYPE B FLOORS 50, 52, 54, 56





#### RESIDENTIAL FLOORS TIER 3.2

TYPE C FLOORS 49, 51, 53, 55





Style & Quality Makes