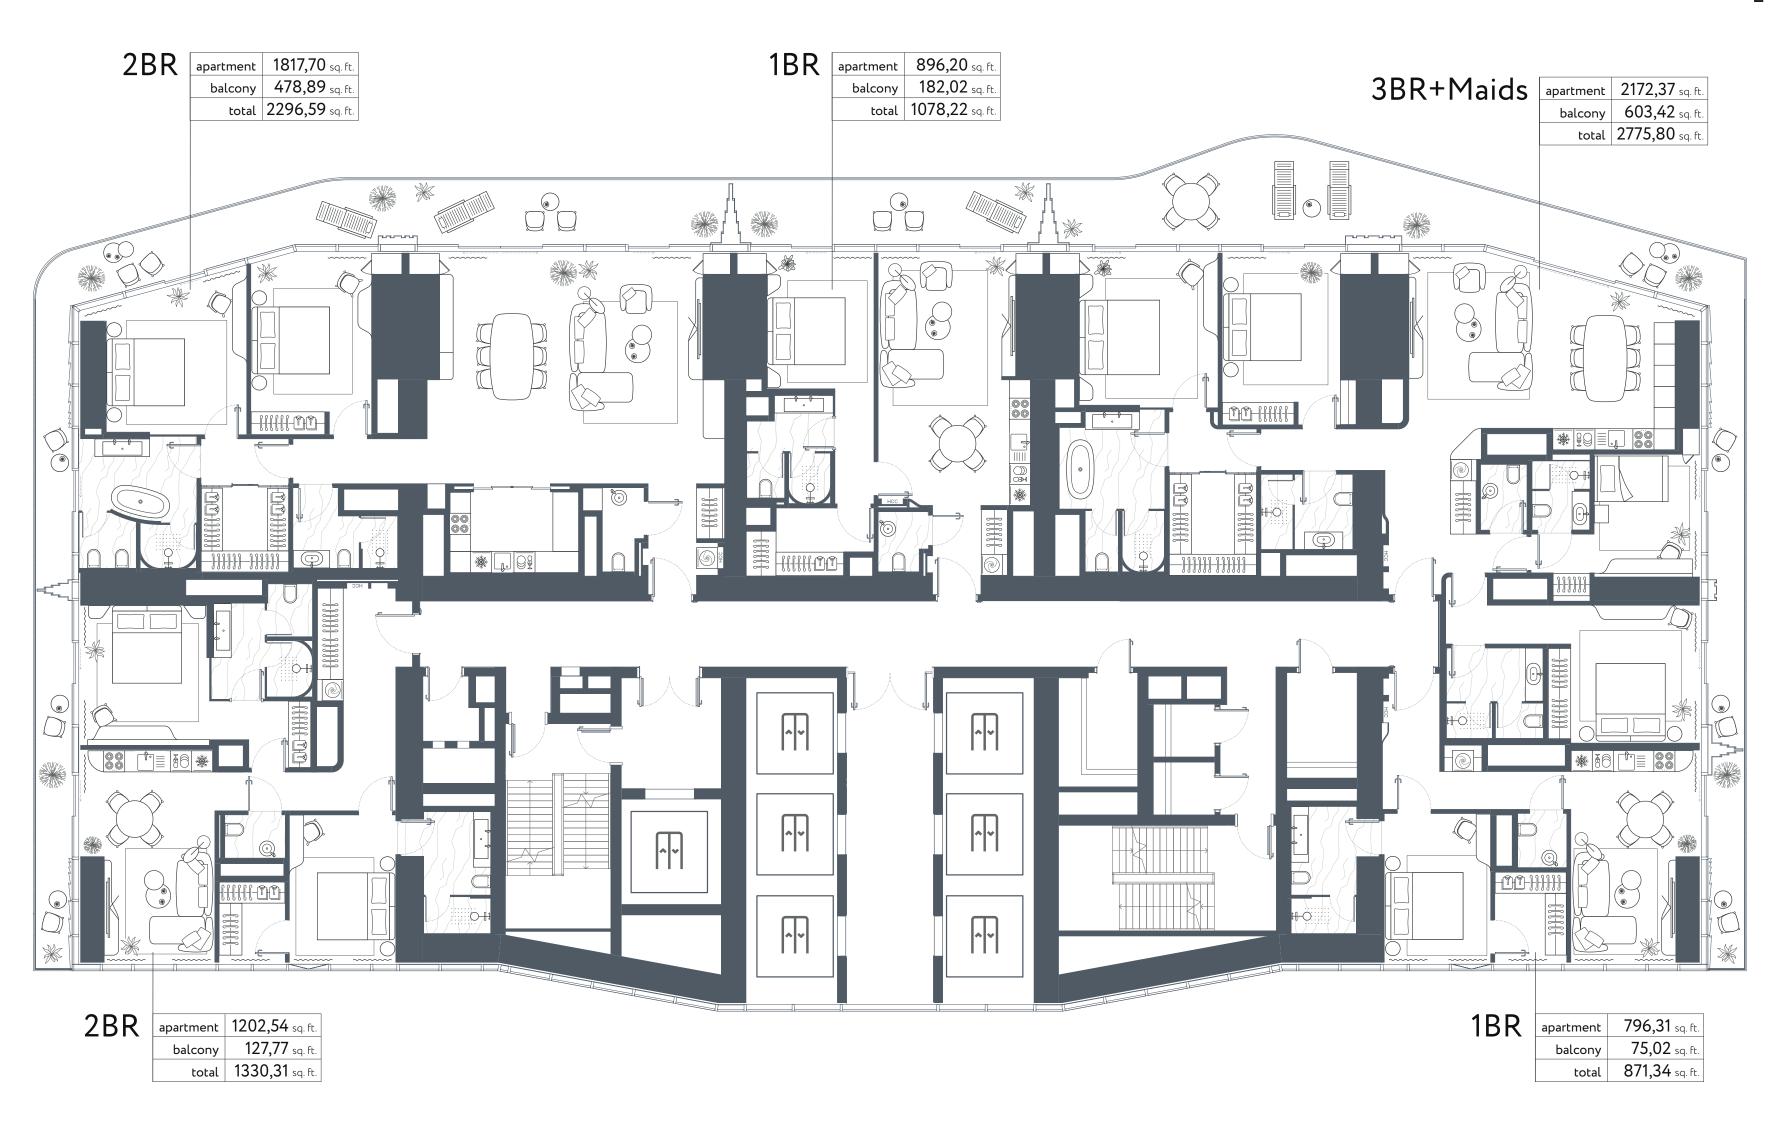

artment 1255,61 sq. ft.

1BR apartment 789,64 sq. ft.

**balcony 74,81** sq. ft.

total 864,45 sq. ft.

**balcony** 351,87 sq. ft

total 1607,48 sq. ft.

1BR apartment 918,05 sq. ft.

1BR apartment 906,21 sq. ft.

balcony 188,58 sq. ft.

total 1094,80 sq. ft.

balcony 255,00 sq. ft. total 1173,05 sq. ft.

#### RESIDENTIAL FLOORS TIER 1

TYPE B FLOORS 3, 6, 9, 12, 15





FLOOR 12

FLOOR 6

FLOOR 15

FLOOR 9

FLOOR 3

#### RESIDENTIAL FLOORS TIER 1

TYPE C FLOORS 4-5, 7-8, 10-11, 13-14, 16





### N S

#### RESIDENTIAL FLOORS TIER 2.1

TYPE A FLOOR 17





#### RESIDENTIAL FLOORS TIER 2.1

TYPE A FLOORS 18-21, 23





#### RESIDENTIAL FLOORS TIER 2.1

TYPE C FLOOR 22





#### RESIDENTIAL FLOORS TIER 2.2

TYPE B FLOORS 24-26, 28-31





#### RESIDENTIAL FLOORS TIER 2.2

TYPE C FLOOR 27





#### RESIDENTIAL FLOORS TIER 2.3

TYPE B FLOORS 33-36, 38-39





### RESIDENTIAL FLOORS **TIER 2.3**

TYPE C FLOORS 32, 37





### RESIDENTIAL FLOORS TIER 3.1

TYPE A FLOOR 41





#### RESIDENTIAL FLOORS TIER 3.1

TYPE B FLOORS 42, 44, 46, 48





### RESIDENTIAL FLOORS TIER 3.1

TYPE C FLOORS 43, 45, 47





#### RESIDENTIAL FLOORS TIER 3.2

TYPE B FLOORS 50, 52, 54, 56





#### RESIDENTIAL FLOORS TIER 3.2

TYPE C FLOORS 49, 51, 53, 55





Style & Quality Makes