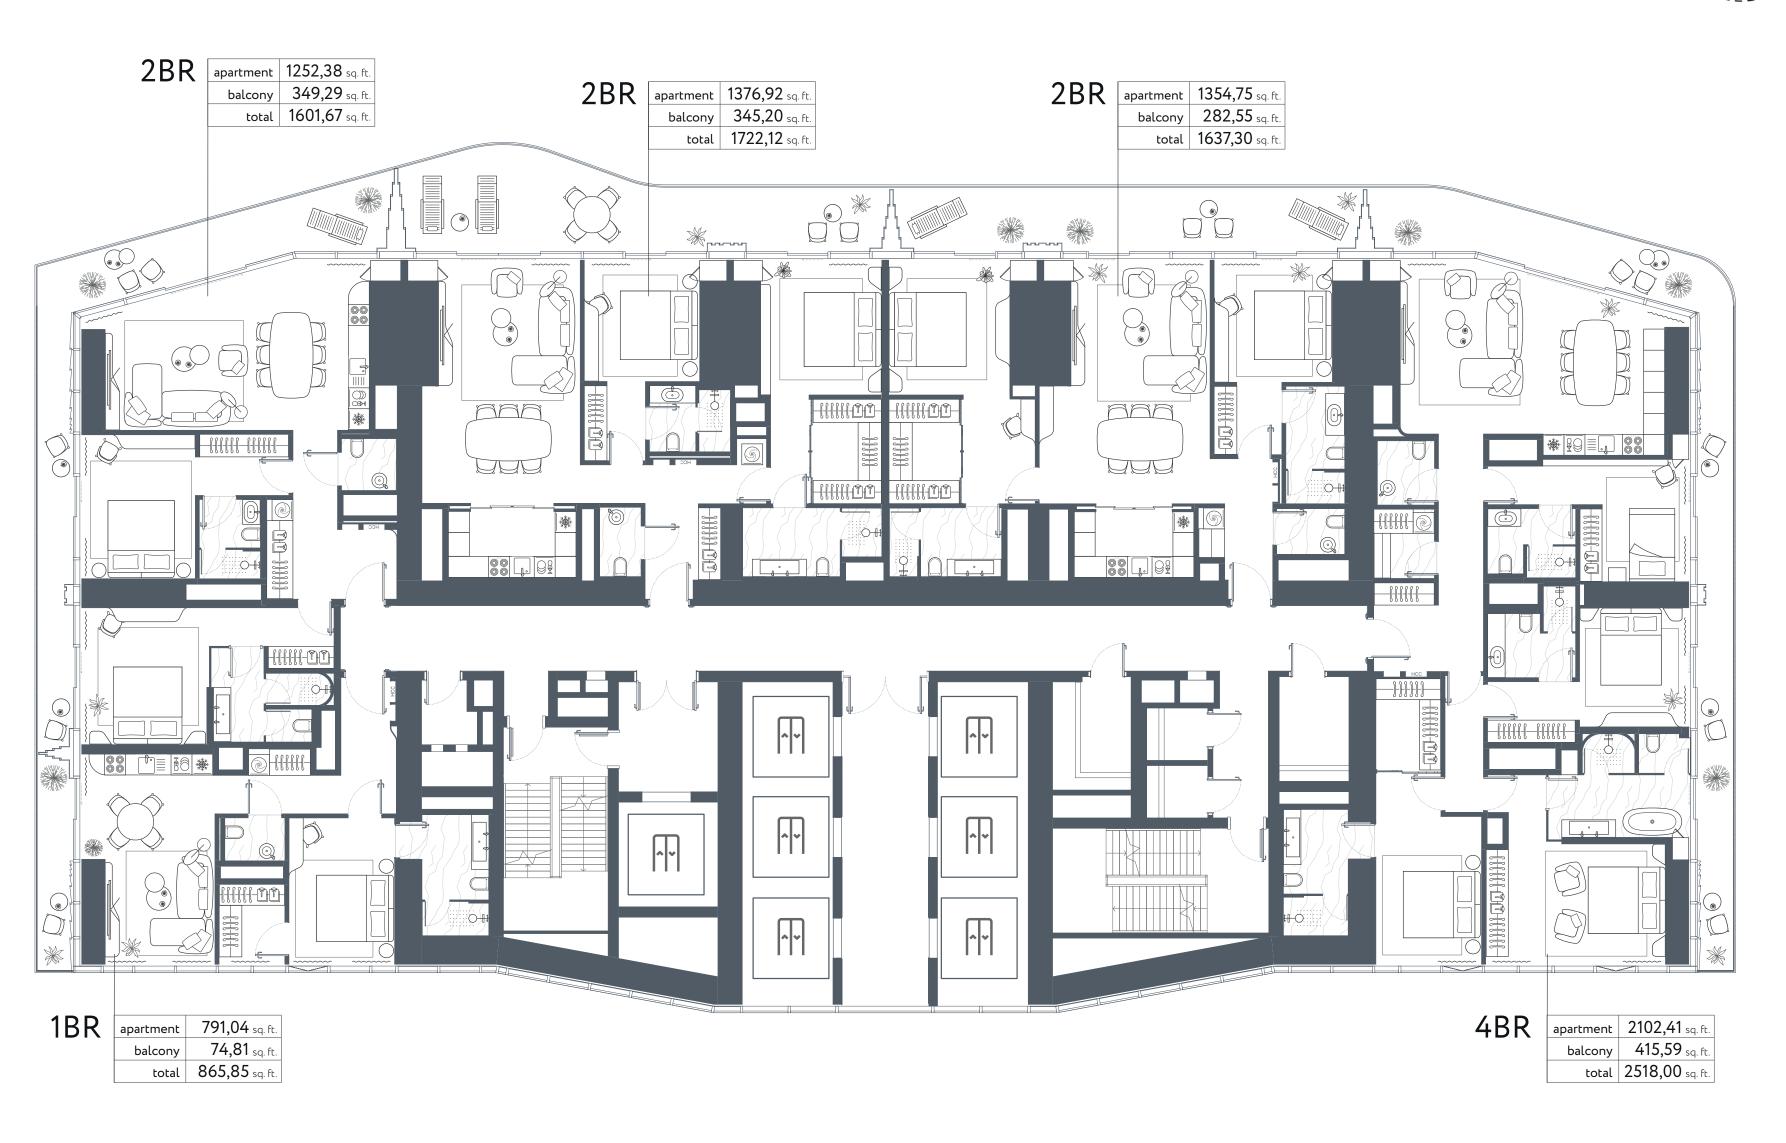

4,81** sq. ft.

total 864,45 sq. ft.

**balcony** 351,87 sq. ft

total 1607,48 sq. ft.

1BR apartment 918,05 sq. ft.

1BR apartment 906,21 sq. ft.

balcony 188,58 sq. ft.

total 1094,80 sq. ft.

balcony 255,00 sq. ft. total 1173,05 sq. ft.

#### RESIDENTIAL FLOORS TIER 1

TYPE B FLOORS 3, 6, 9, 12, 15





FLOOR 12

FLOOR 6

FLOOR 15

FLOOR 9

FLOOR 3

#### RESIDENTIAL FLOORS TIER 1

TYPE C FLOORS 4-5, 7-8, 10-11, 13-14, 16





### N S

#### RESIDENTIAL FLOORS TIER 2.1

TYPE A FLOOR 17





#### RESIDENTIAL FLOORS TIER 2.1

TYPE A FLOORS 18-21, 23





#### RESIDENTIAL FLOORS TIER 2.1

TYPE C FLOOR 22





#### RESIDENTIAL FLOORS TIER 2.2

TYPE B FLOORS 24-26, 28-31





#### RESIDENTIAL FLOORS TIER 2.2

TYPE C FLOOR 27





#### RESIDENTIAL FLOORS TIER 2.3

TYPE B FLOORS 33-36, 38-39





### RESIDENTIAL FLOORS **TIER 2.3**

TYPE C FLOORS 32, 37





### RESIDENTIAL FLOORS TIER 3.1

TYPE A FLOOR 41





#### RESIDENTIAL FLOORS TIER 3.1

TYPE B FLOORS 42, 44, 46, 48





### RESIDENTIAL FLOORS TIER 3.1

TYPE C FLOORS 43, 45, 47





#### RESIDENTIAL FLOORS TIER 3.2

TYPE B FLOORS 50, 52, 54, 56





#### RESIDENTIAL FLOORS TIER 3.2

TYPE C FLOORS 49, 51, 53, 55





Style & Quality Makes