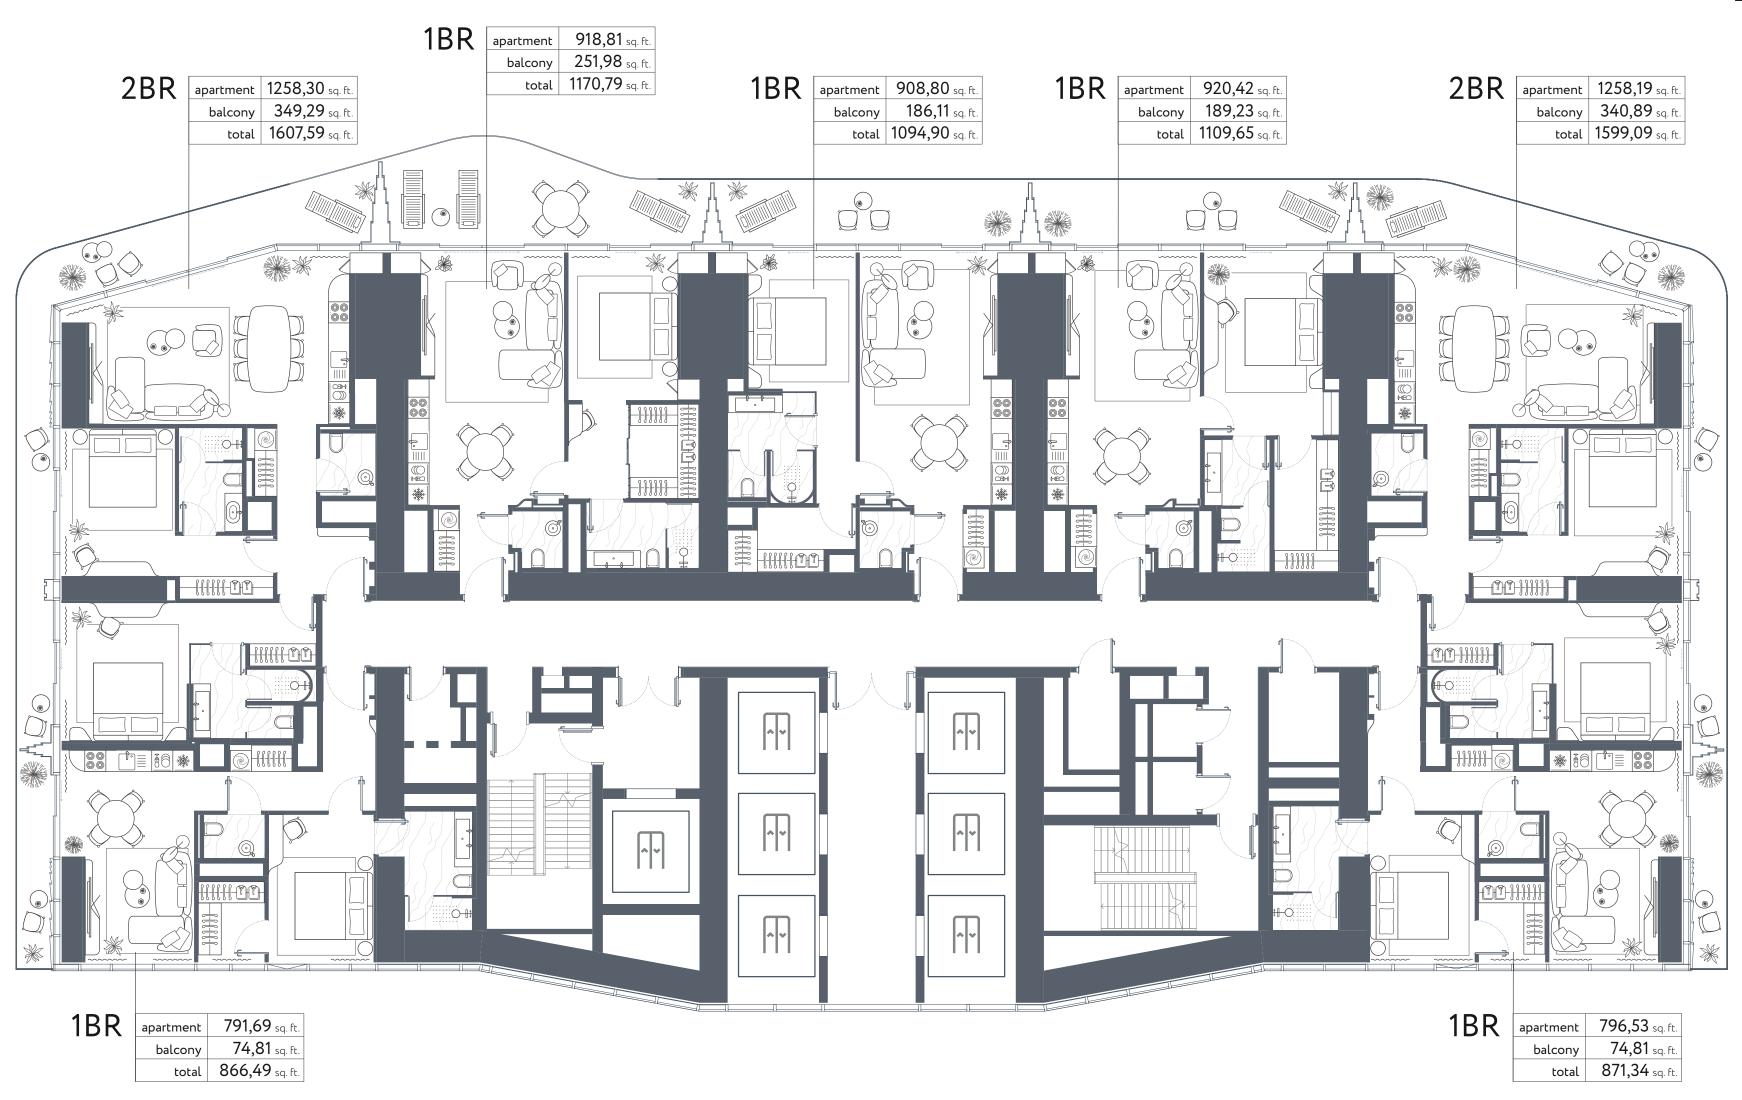

#### RESIDENTIAL FLOORS TIER 1

TYPE A FLOOR 2

1BR apartment 916,01 sq. ft.

balcony 191,38 sq. ft.

total 1107,39 sq. ft.

2BR apartment 1257,33 sq. ft.

balcony 341,86 sq. ft.

total 1599,19 sq. ft.

2BR apartment 1255,61 sq. ft.

1BR apartment 789,64 sq. ft.

**balcony 74,81** sq. ft.

total 864,45 sq. ft.

**balcony** 351,87 sq. ft

total 1607,48 sq. ft.

1BR apartment 918,05 sq. ft.

1BR apartment 906,21 sq. ft.

balcony 188,58 sq. ft.

total 1094,80 sq. ft.

balcony 255,00 sq. ft. total 1173,05 sq. ft.