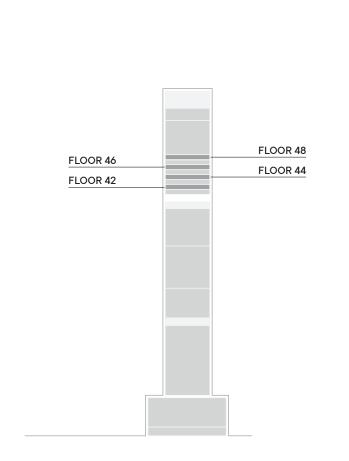

80 sq. ft.

balcony 255,00 sq. ft. total 1173,05 sq. ft.

#### RESIDENTIAL FLOORS TIER 1

TYPE B FLOORS 3, 6, 9, 12, 15





FLOOR 12

FLOOR 6

FLOOR 15

FLOOR 9

FLOOR 3

#### RESIDENTIAL FLOORS TIER 1

TYPE C FLOORS 4-5, 7-8, 10-11, 13-14, 16





### N S

#### RESIDENTIAL FLOORS TIER 2.1

TYPE A FLOOR 17





#### RESIDENTIAL FLOORS TIER 2.1

TYPE A FLOORS 18-21, 23





#### RESIDENTIAL FLOORS TIER 2.1

TYPE C FLOOR 22





#### RESIDENTIAL FLOORS TIER 2.2

TYPE B FLOORS 24-26, 28-31





#### RESIDENTIAL FLOORS TIER 2.2

TYPE C FLOOR 27





#### RESIDENTIAL FLOORS TIER 2.3

TYPE B FLOORS 33-36, 38-39





### RESIDENTIAL FLOORS **TIER 2.3**

TYPE C FLOORS 32, 37





### RESIDENTIAL FLOORS TIER 3.1

TYPE A FLOOR 41





#### RESIDENTIAL FLOORS TIER 3.1

TYPE B FLOORS 42, 44, 46, 48





### RESIDENTIAL FLOORS TIER 3.1

TYPE C FLOORS 43, 45, 47





#### RESIDENTIAL FLOORS TIER 3.2

TYPE B FLOORS 50, 52, 54, 56





#### RESIDENTIAL FLOORS TIER 3.2

TYPE C FLOORS 49, 51, 53, 55





Style & Quality Makes