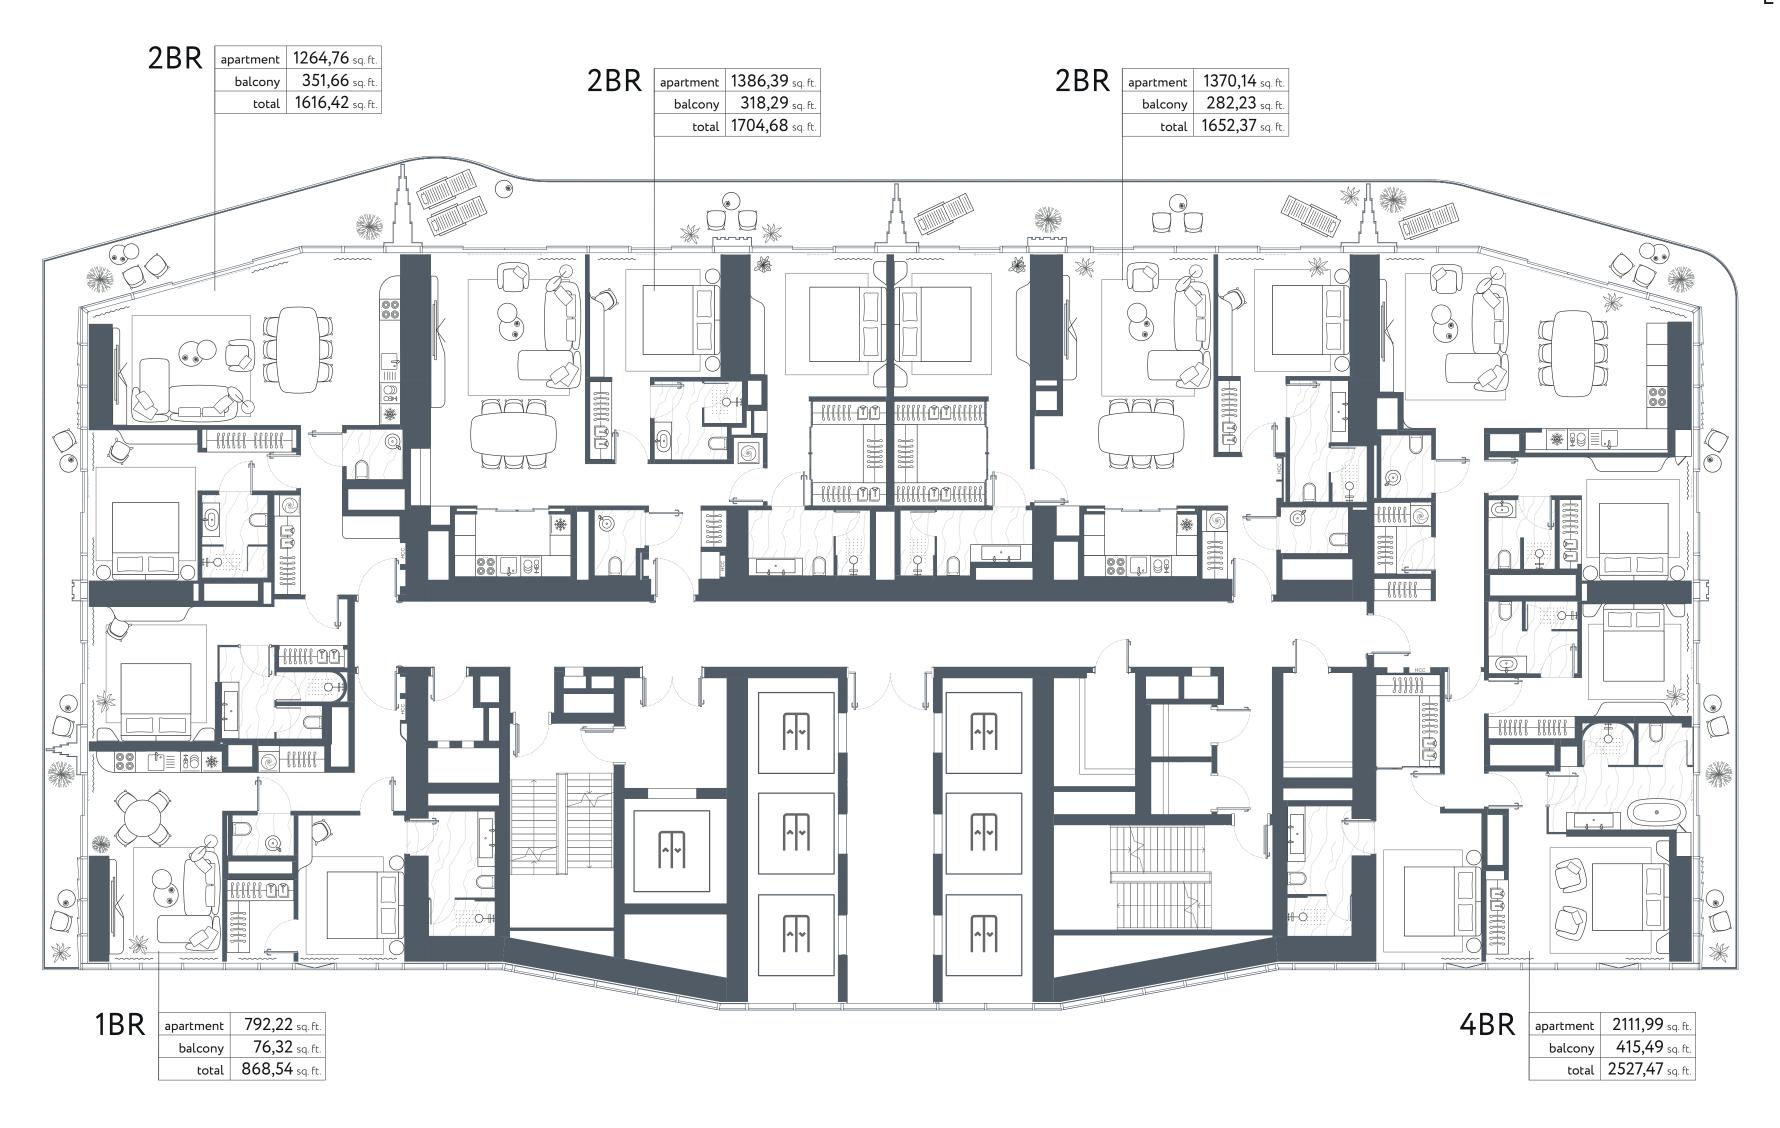

#### RESIDENTIAL FLOORS TIER 3.2

TYPE C FLOORS 49, 51, 53, 55

Style & Quality Makes