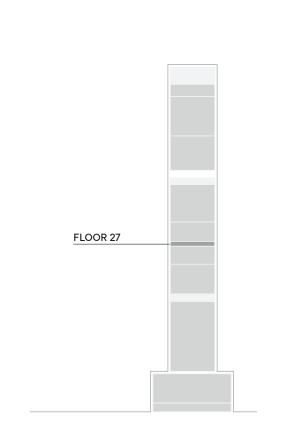

apartment 1255,61 sq. ft.

1BR apartment 789,64 sq. ft.

**balcony 74,81** sq. ft.

total 864,45 sq. ft.

**balcony** 351,87 sq. ft

total 1607,48 sq. ft.

1BR apartment 918,05 sq. ft.

1BR apartment 906,21 sq. ft.

balcony 188,58 sq. ft.

total 1094,80 sq. ft.

balcony 255,00 sq. ft. total 1173,05 sq. ft.

#### RESIDENTIAL FLOORS TIER 1

TYPE B FLOORS 3, 6, 9, 12, 15





FLOOR 12

FLOOR 6

FLOOR 15

FLOOR 9

FLOOR 3

#### RESIDENTIAL FLOORS TIER 1

TYPE C FLOORS 4-5, 7-8, 10-11, 13-14, 16





### N S

#### RESIDENTIAL FLOORS TIER 2.1

TYPE A FLOOR 17





#### RESIDENTIAL FLOORS TIER 2.1

TYPE A FLOORS 18-21, 23





#### RESIDENTIAL FLOORS TIER 2.1

TYPE C FLOOR 22





#### RESIDENTIAL FLOORS TIER 2.2

TYPE B FLOORS 24-26, 28-31





#### RESIDENTIAL FLOORS TIER 2.2

TYPE C FLOOR 27





#### RESIDENTIAL FLOORS TIER 2.3

TYPE B FLOORS 33-36, 38-39





### RESIDENTIAL FLOORS **TIER 2.3**

TYPE C FLOORS 32, 37





### RESIDENTIAL FLOORS TIER 3.1

TYPE A FLOOR 41





#### RESIDENTIAL FLOORS TIER 3.1

TYPE B FLOORS 42, 44, 46, 48





### RESIDENTIAL FLOORS TIER 3.1

TYPE C FLOORS 43, 45, 47





#### RESIDENTIAL FLOORS TIER 3.2

TYPE B FLOORS 50, 52, 54, 56





#### RESIDENTIAL FLOORS TIER 3.2

TYPE C FLOORS 49, 51, 53, 55





Style & Quality Makes