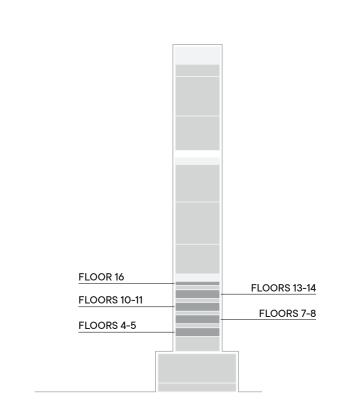

#### RESIDENTIAL FLOORS TIER 1

TYPE A FLOOR 2





1BR apartment 916,01 sq. ft.

balcony 191,38 sq. ft.

total 1107,39 sq. ft.

2BR apartment 1257,33 sq. ft.

balcony 341,86 sq. ft.

total 1599,19 sq. ft.

2BR apartment 1255,61 sq. ft.

1BR apartment 789,64 sq. ft.

**balcony 74,81** sq. ft.

total 864,45 sq. ft.

**balcony** 351,87 sq. ft

total 1607,48 sq. ft.

1BR apartment 918,05 sq. ft.

1BR apartment 906,21 sq. ft.

balcony 188,58 sq. ft.

total 1094,80 sq. ft.

balcony 255,00 sq. ft. total 1173,05 sq. ft.

#### RESIDENTIAL FLOORS TIER 1

TYPE B FLOORS 3, 6, 9, 12, 15





FLOOR 12

FLOOR 6

FLOOR 15

FLOOR 9

FLOOR 3

#### RESIDENTIAL FLOORS TIER 1

TYPE C FLOORS 4-5, 7-8, 10-11, 13-14, 16





### N S

#### RESIDENTIAL FLOORS TIER 2.1

TYPE A FLOOR 17





#### RESIDENTIAL FLOORS TIER 2.1

TYPE A FLOORS 18-21, 23





#### RESIDENTIAL FLOORS TIER 2.1

TYPE C FLOOR 22





#### RESIDENTIAL FLOORS TIER 2.2

TYPE B FLOORS 24-26, 28-31





#### RESIDENTIAL FLOORS TIER 2.2

TYPE C FLOOR 27





#### RESIDENTIAL FLOORS TIER 2.3

TYPE B FLOORS 33-36, 38-39





### RESIDENTIAL FLOORS **TIER 2.3**

TYPE C FLOORS 32, 37





### RESIDENTIAL FLOORS TIER 3.1

TYPE A FLOOR 41





#### RESIDENTIAL FLOORS TIER 3.1

TYPE B FLOORS 42, 44, 46, 48





### RESIDENTIAL FLOORS TIER 3.1

TYPE C FLOORS 43, 45, 47





#### RESIDENTIAL FLOORS TIER 3.2

TYPE B FLOORS 50, 52, 54, 56





#### RESIDENTIAL FLOORS TIER 3.2

TYPE C FLOORS 49, 51, 53, 55





Style & Quality Makes