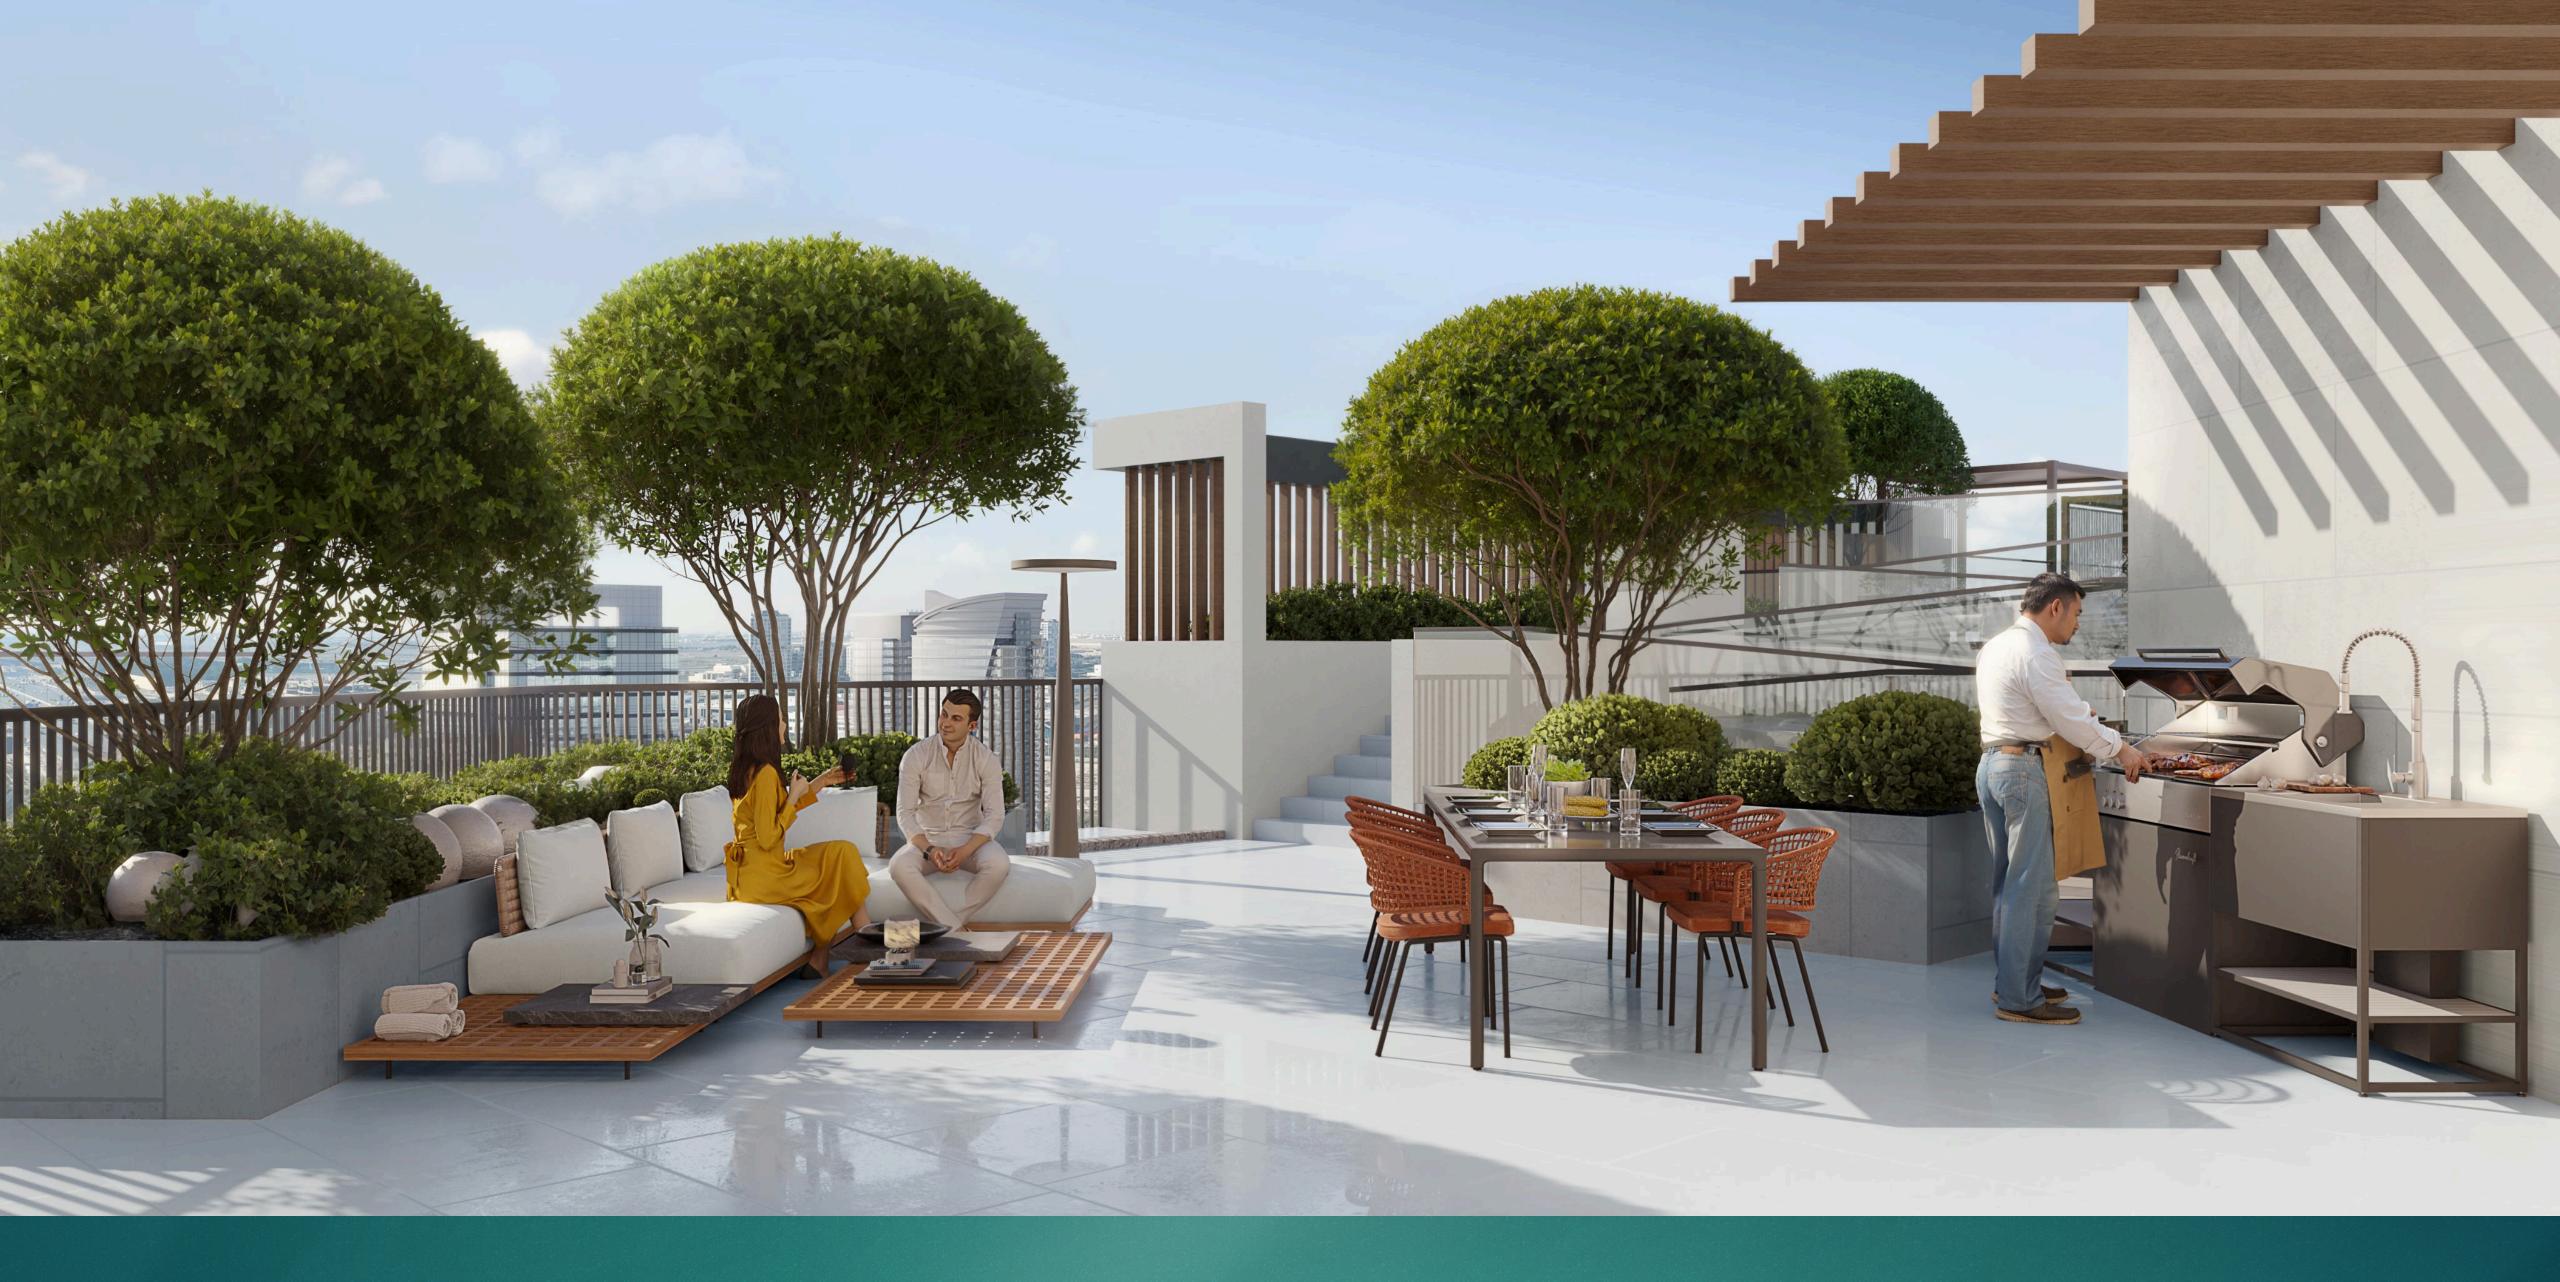

## Amenities

LOBBY

SWIMMING POOL

POOL DECK WITH SUN LOUNGERS

KIDS POOL

KIDS PLAY ROOM

CLUBHOUSE

GYM

TERRACE GARDEN

BBQ AREA

Lobby

Swimming Pool

VERDAN1A 4

Kids Play Room

Gym

BBQ Area

## Amenities Roof Floor

- 1 POOL DECK WITH SUN LOUNGERS
- 2 SWIMMING POOL
- 3 KIDS POOL
- 4 BBQ AREA
- 5 GYM