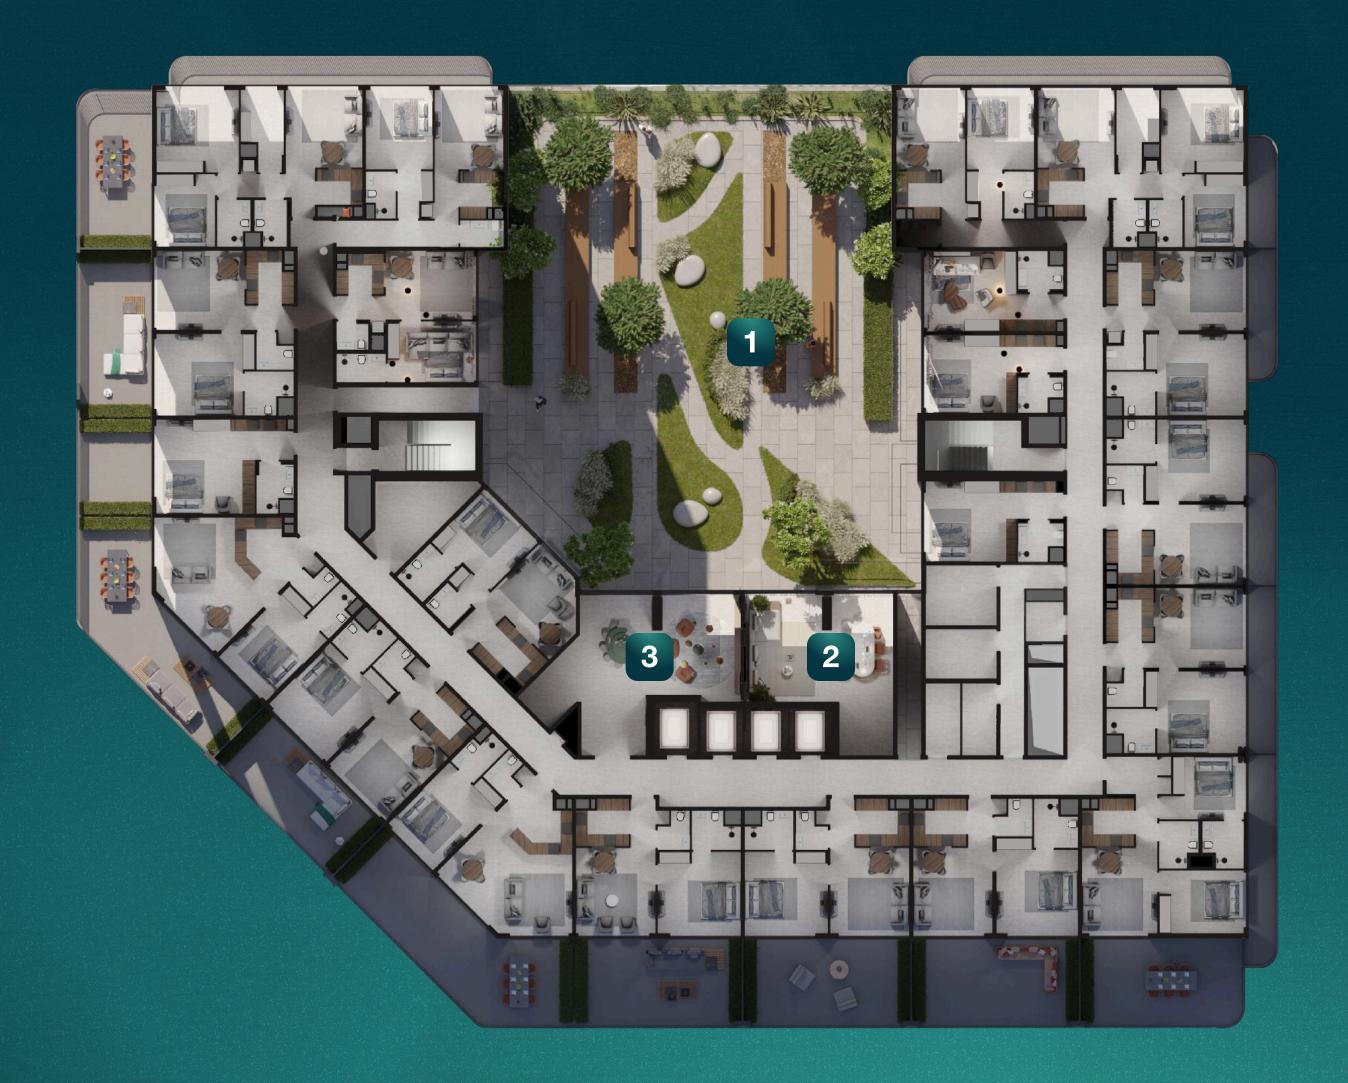

------------|-------------|-------|
| 67     | 273       | 14        | 34          | 6           | 394   |





VERDAN1A 4, we aim to redefine urban living by creating a seamless balance between modern comforts and natural beauty. Our community thrives on sustainability and respect for the environment, offering residents a lifestyle that nurtures the body, mind, and soul. Inspired by the verdant landscapes of the natural world, Verdania is a celebration of life, growth, and the enduring connection between humanity and the earth.



## Amenities



LOBBY



SWIMMING POOL



POOL DECK WITH SUN LOUNGERS



KIDS POOL



KIDS PLAY ROOM



CLUBHOUSE



GYM



TERRACE GARDEN



BBQ AREA





Lobby



Swimming Pool

VERDAN1A 4





Kids Play Room



Gym





BBQ Area

VERDAN1A 4



## VERDANIA 4



## 1st Floor

- 1 TERRACE GARDEN
- 2 CLUBHOUSE
- 3 KIDS PLAY ROOM

## VERDANIA 4



## Amenities Roof Floor

- 1 POOL DECK WITH SUN LOUNGERS
- 2 SWIMMING POOL
- 3 KIDS POOL
- 4 BBQ AREA
- 5 GYM















# Dubai Land Residence Complex: Key Advantages

## VERDANIA 4



## STRATEGIC LOCATION

- Centrally located in Dubai with seamless connectivity to major landmarks
- Close to Sheikh Mohammed Bin Zayed
   Road for hassle-free commuting



## FUTURE METRO LINE DEVELOPMENT

- Planned Dubai Metro Blue Line will pass near Dubai Land Residence Complex, enhancing accessibility
- Connects residents to business hubs and attractions



## PROMISING AREA DEVELOPMENT

- Part of Dubai's fastest-growing areas with new retail, dining, and entertainment options
- Key focus in Dubai 2040 Urban Master