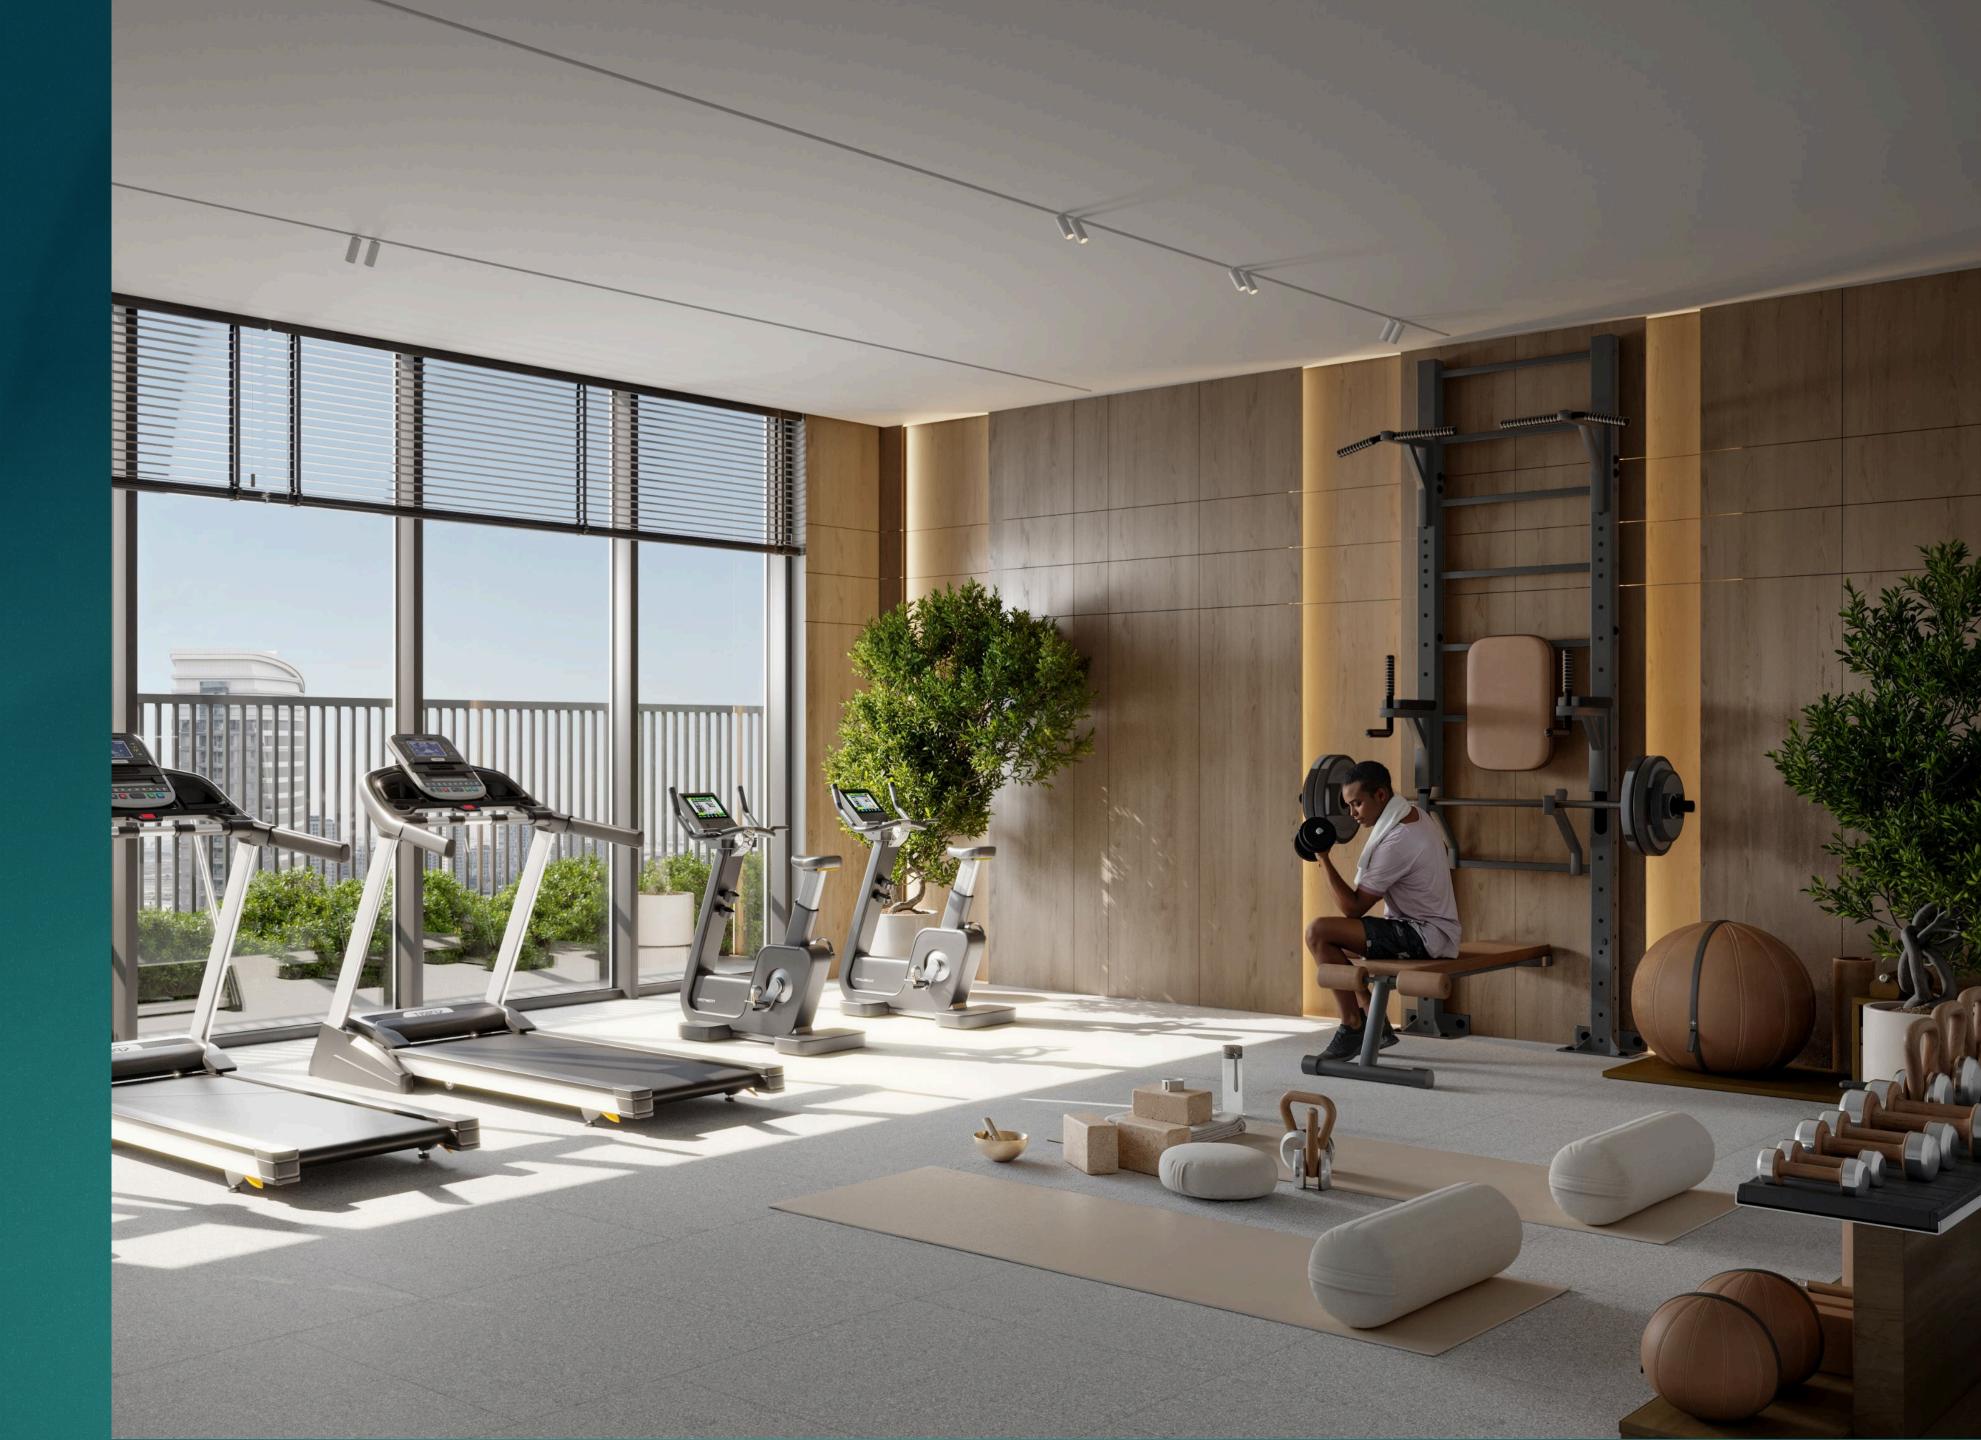

## Amenities

LOBBY

SWIMMING POOL

POOL DECK WITH SUN LOUNGERS

KIDS POOL

KIDS PLAY ROOM

CLUBHOUSE

GYM

TERRACE GARDEN

BBQ AREA

Lobby

Swimming Pool

VERDAN1A 4

Kids Play Room

Gym

BBQ Area

## Amenities Roof Floor

- 1 POOL DECK WITH SUN LOUNGERS
- 2 SWIMMING POOL
- 3 KIDS POOL
- 4 BBQ AREA
- 5 GYM