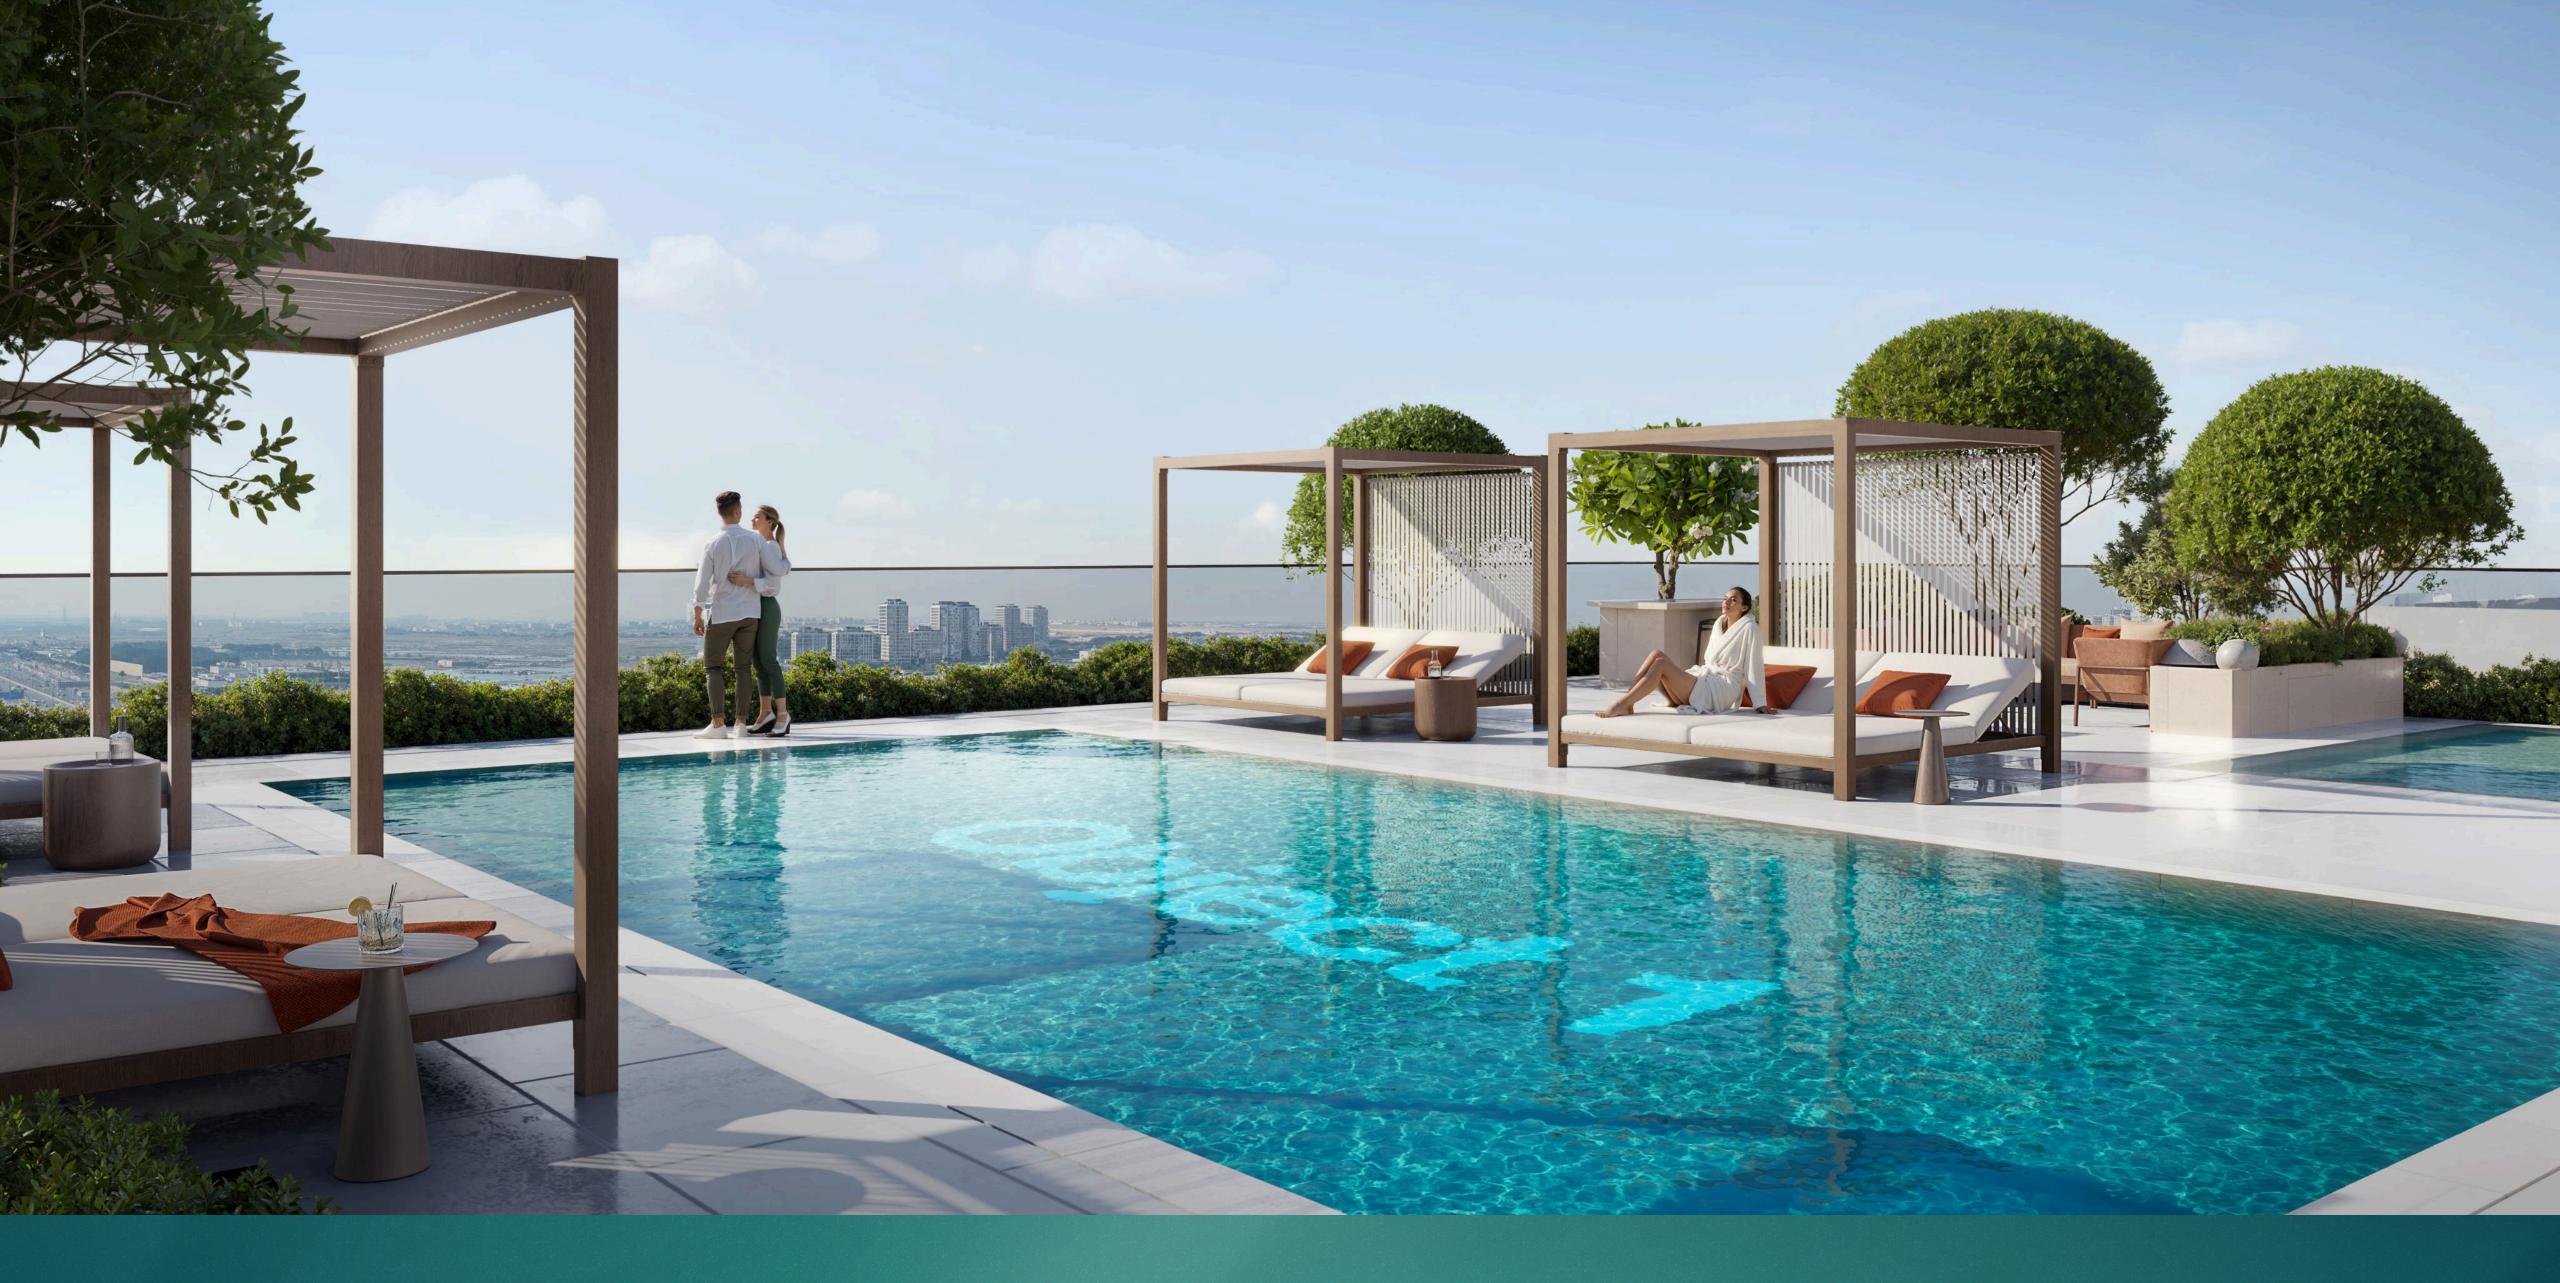

## Amenities

LOBBY

SWIMMING POOL

POOL DECK WITH SUN LOUNGERS

KIDS POOL

KIDS PLAY ROOM

CLUBHOUSE

GYM

## Amenities Roof Floor

- 1 POOL DECK WITH SUN LOUNGERS
- 2 SWIMMING POOL
- 3 KIDS POOL
- 4 BBQ AREA
- 5 GYM