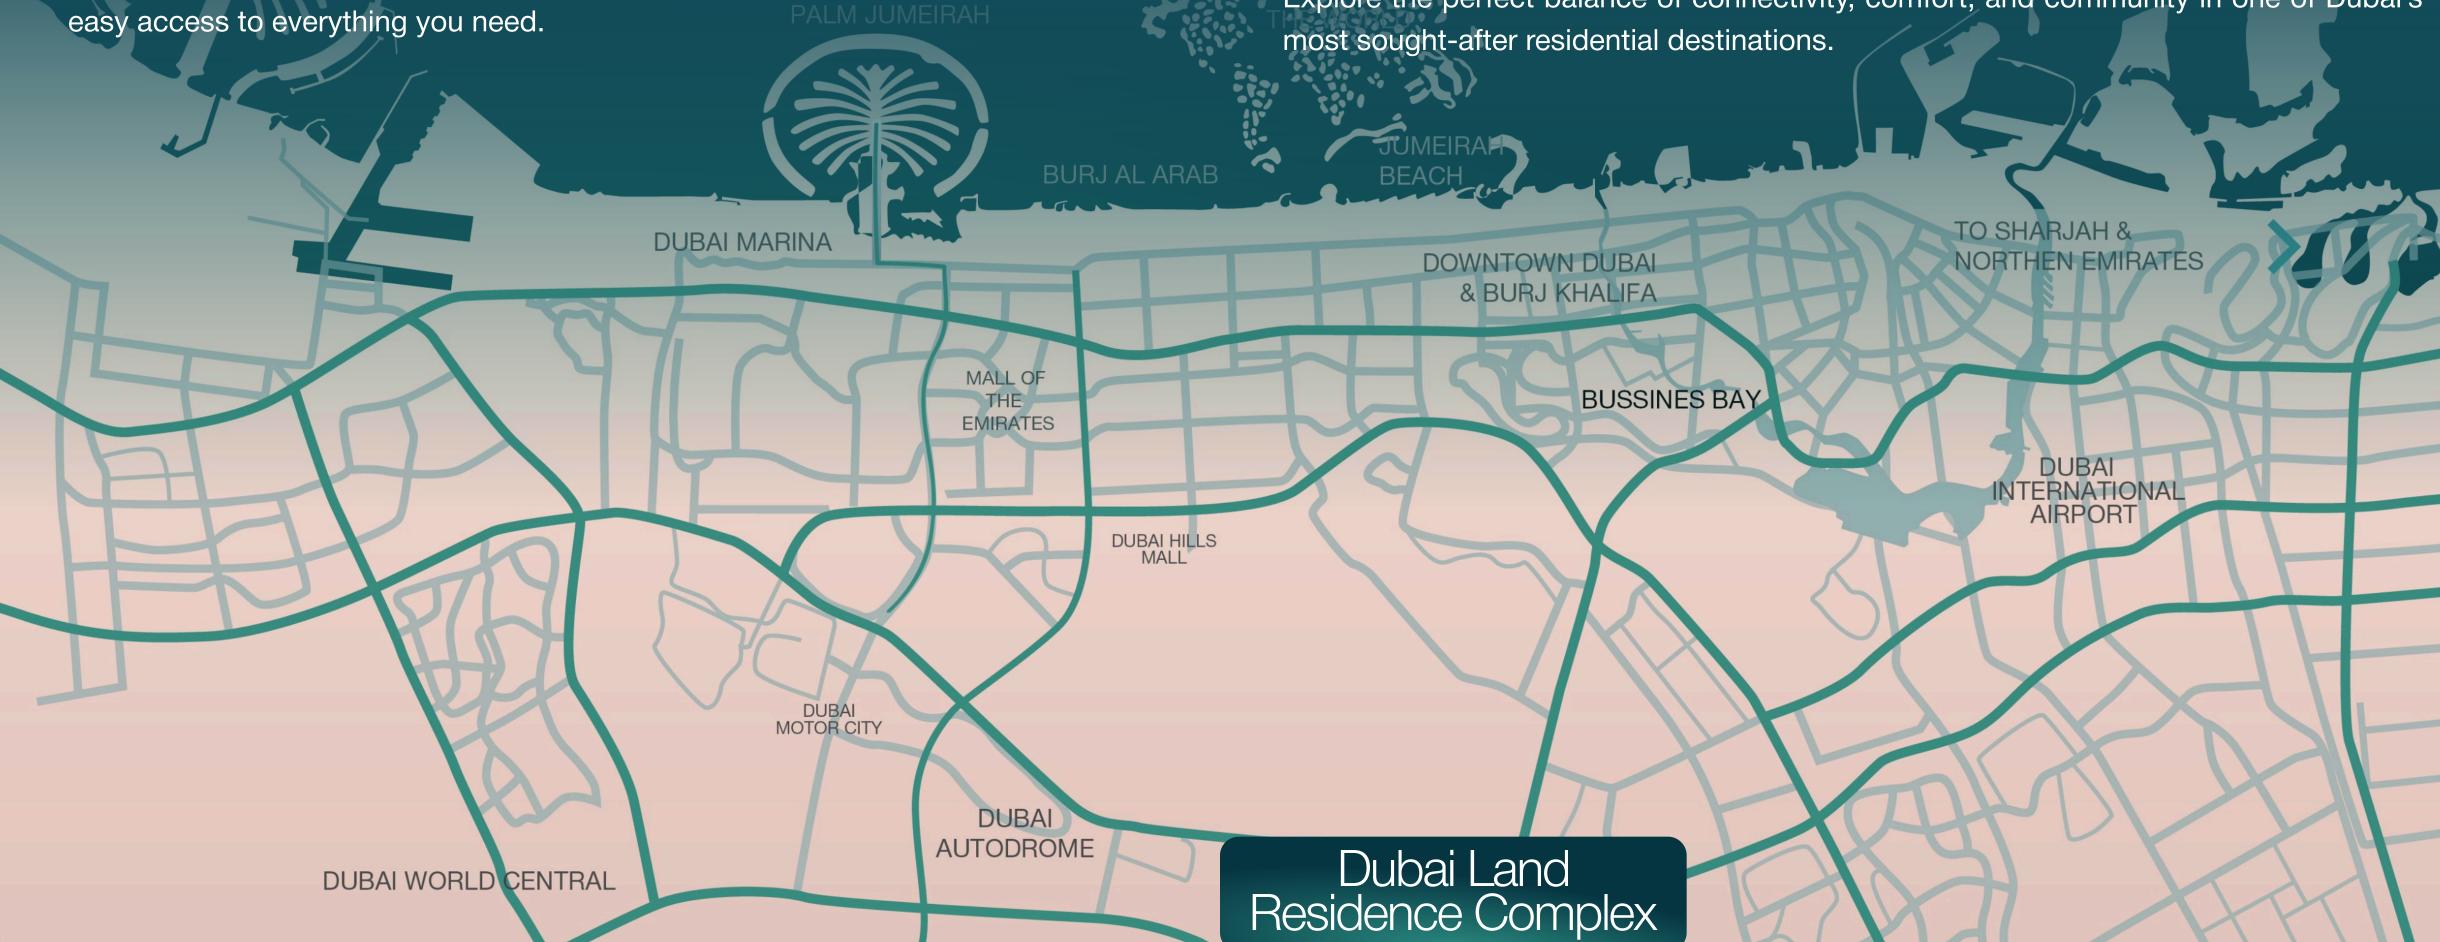

# VERDANIA 4 Object 1

A Green Sanctuary for Modern Living

# VERDANIA 4

WADI AL SAFA 5 — DUBAI LAND RESIDENCE COMPLEX, DUBAI

**VERDAN1A 4** is more than just a residential development — it's a philosophy, a way of life deeply rooted in respect for nature and a vision for a sustainable future. The name Verdania originates from the word 'verde', meaning green in many languages, symbolizing growth, renewal, and vitality.

VERDAN1A 4, we aim to redefine urban living by creating a seamless balance between modern comforts and natural beauty. Our community thrives on sustainability and respect for the environment, offering residents a lifestyle that nurtures the body, mind, and soul. Inspired by the verdant landscapes of the natural world, Verdania is a celebration of life, growth, and the enduring connection between humanity and the earth.