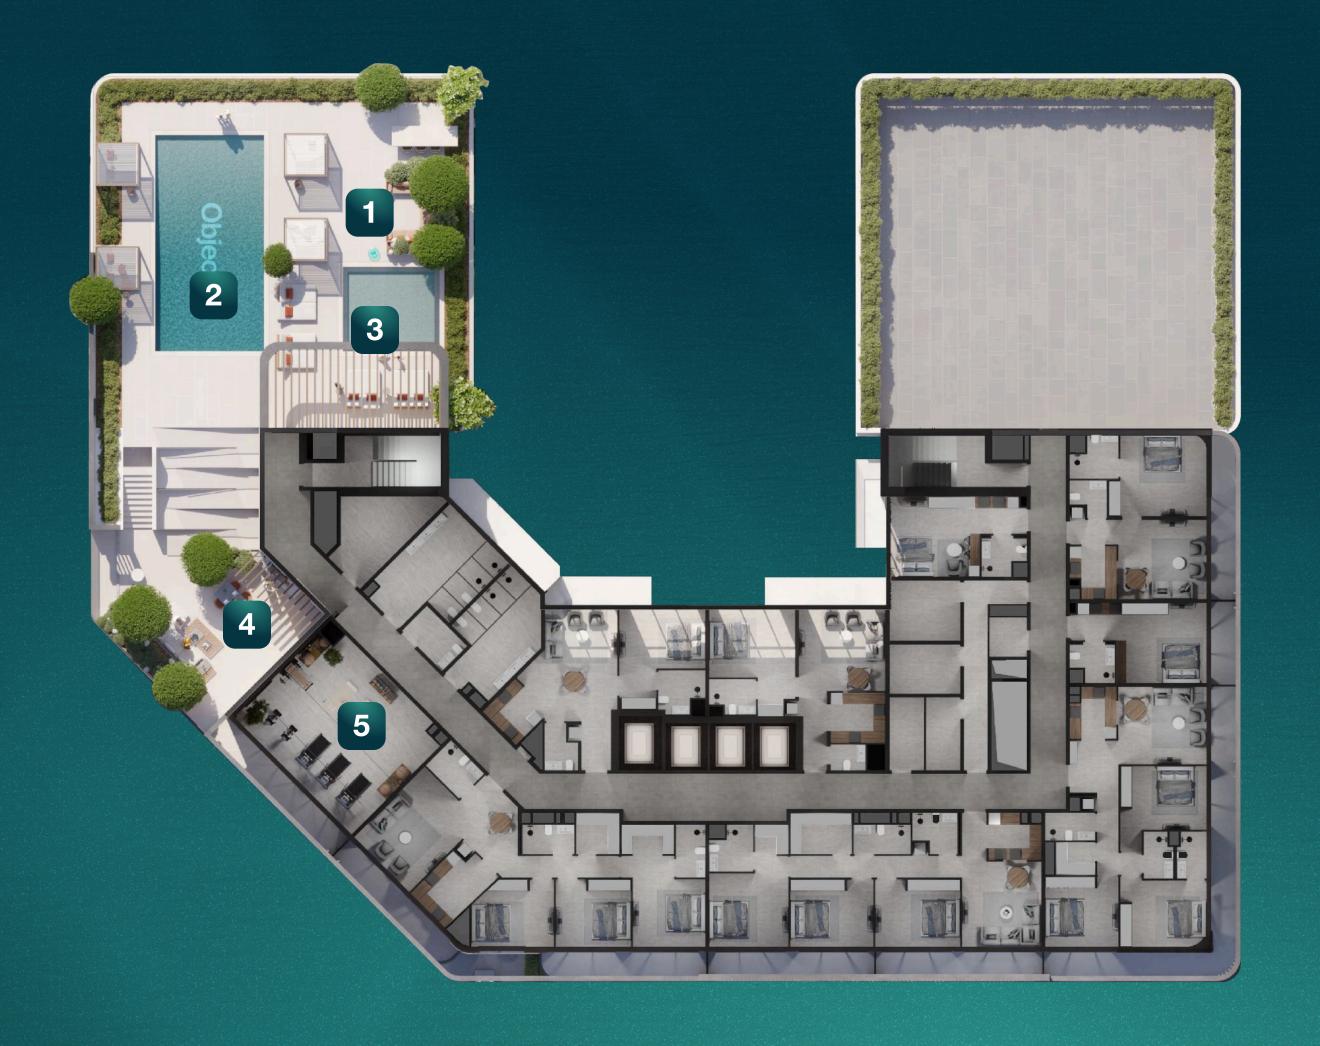

## Amenities Roof Floor

- 1 POOL DECK WITH SUN LOUNGERS
- 2 SWIMMING POOL
- 3 KIDS POOL
- 4 BBQ AREA
- 5 GYM