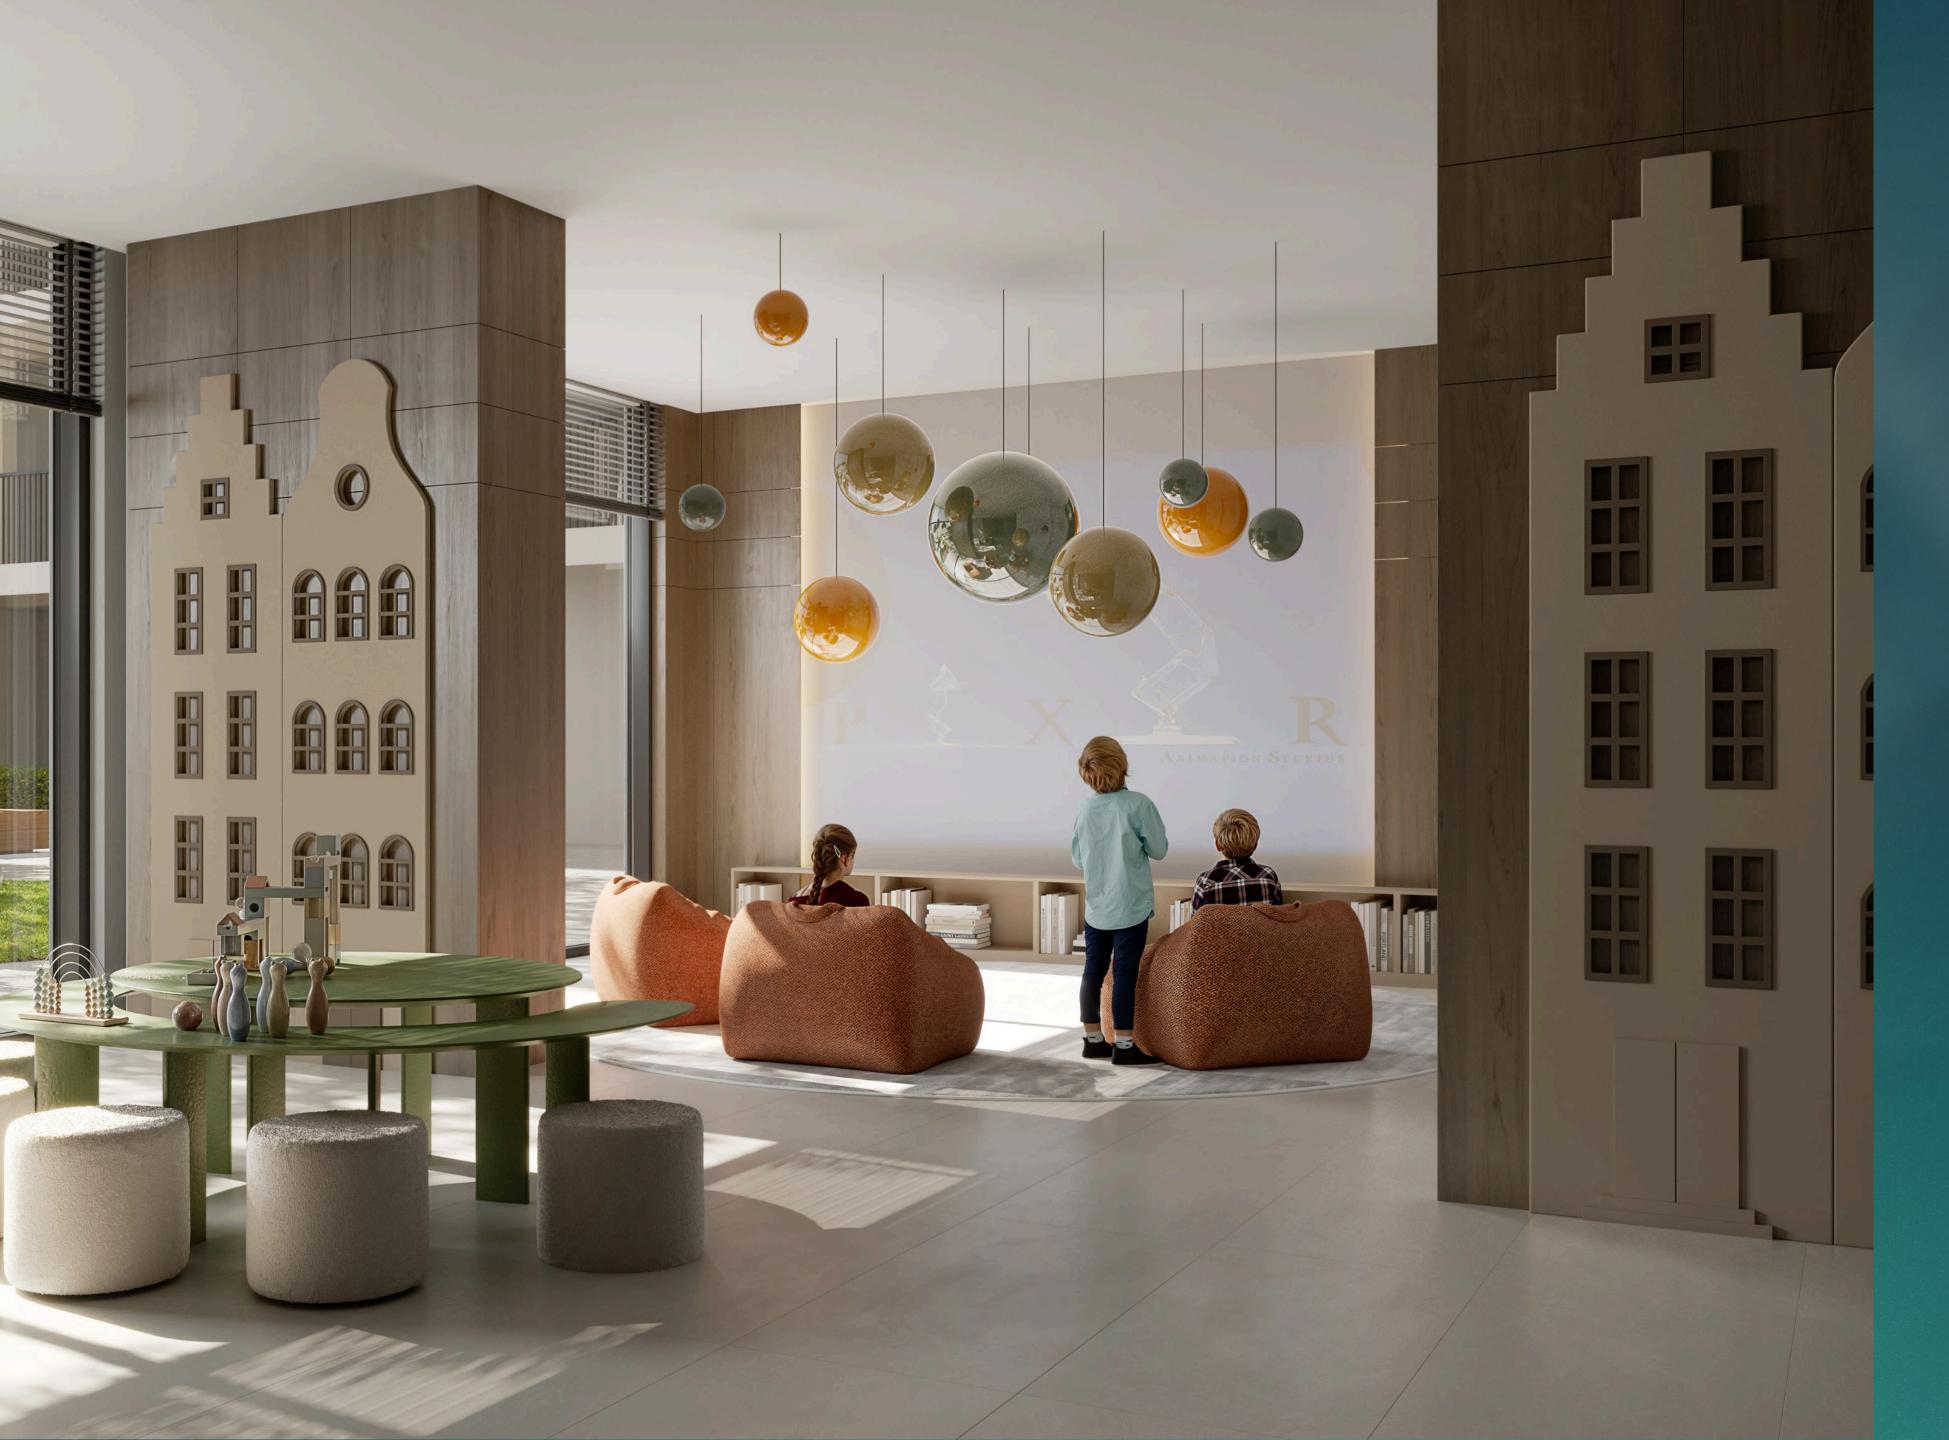

## Amenities

LOBBY

SWIMMING POOL

POOL DECK WITH SUN LOUNGERS

KIDS POOL

KIDS PLAY ROOM

CLUBHOUSE

GYM

TERRACE GARDEN

BBQ AREA

Lobby

Swimming Pool

VERDAN1A 4

Kids Play Room

Gym

BBQ Area

## 1st Floor

- 1 TERRACE GARDEN
- 2 CLUBHOUSE
- 3 KIDS PLAY ROOM