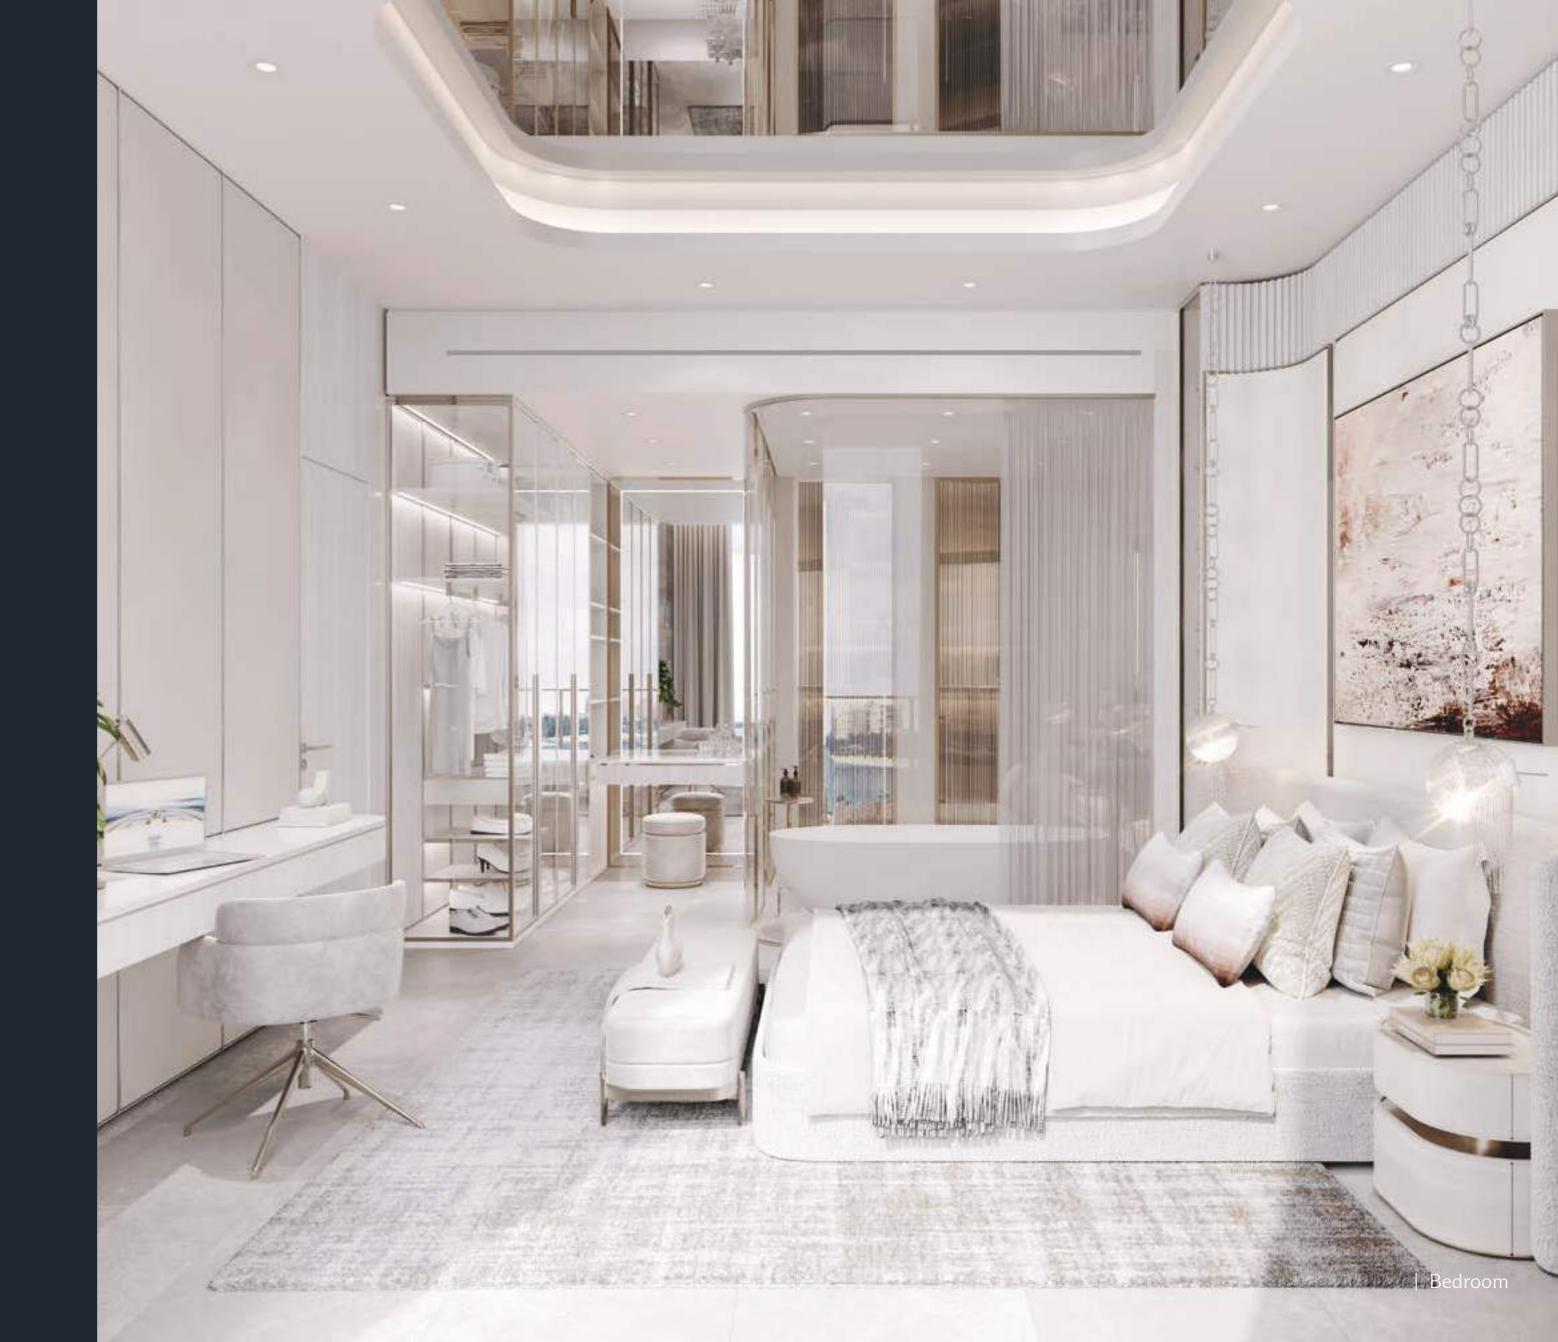

Inside the collection of apartments, duplex suites, penthouses, and terrace houses at Côtier House 2, each impeccable detail combines the intuitive and the beautiful. Carefully selected material palettes create seamless functionality, usability, and practicality within the open layout of each home.

Panoramic floor-to-ceiling windows invite natural light to flow effortlessly, reflecting and diffusing across the interiors. Every space is thoughtfully designed to enhance brightness, highlighting the refined material palette and bespoke furnishings bathed in sunlight.

Smooth curves within intimate settings create a softness among the clean angular shapes that define our contemporary materials palette. Here, residents live in privacy and comfort down to every extraordinary detail.