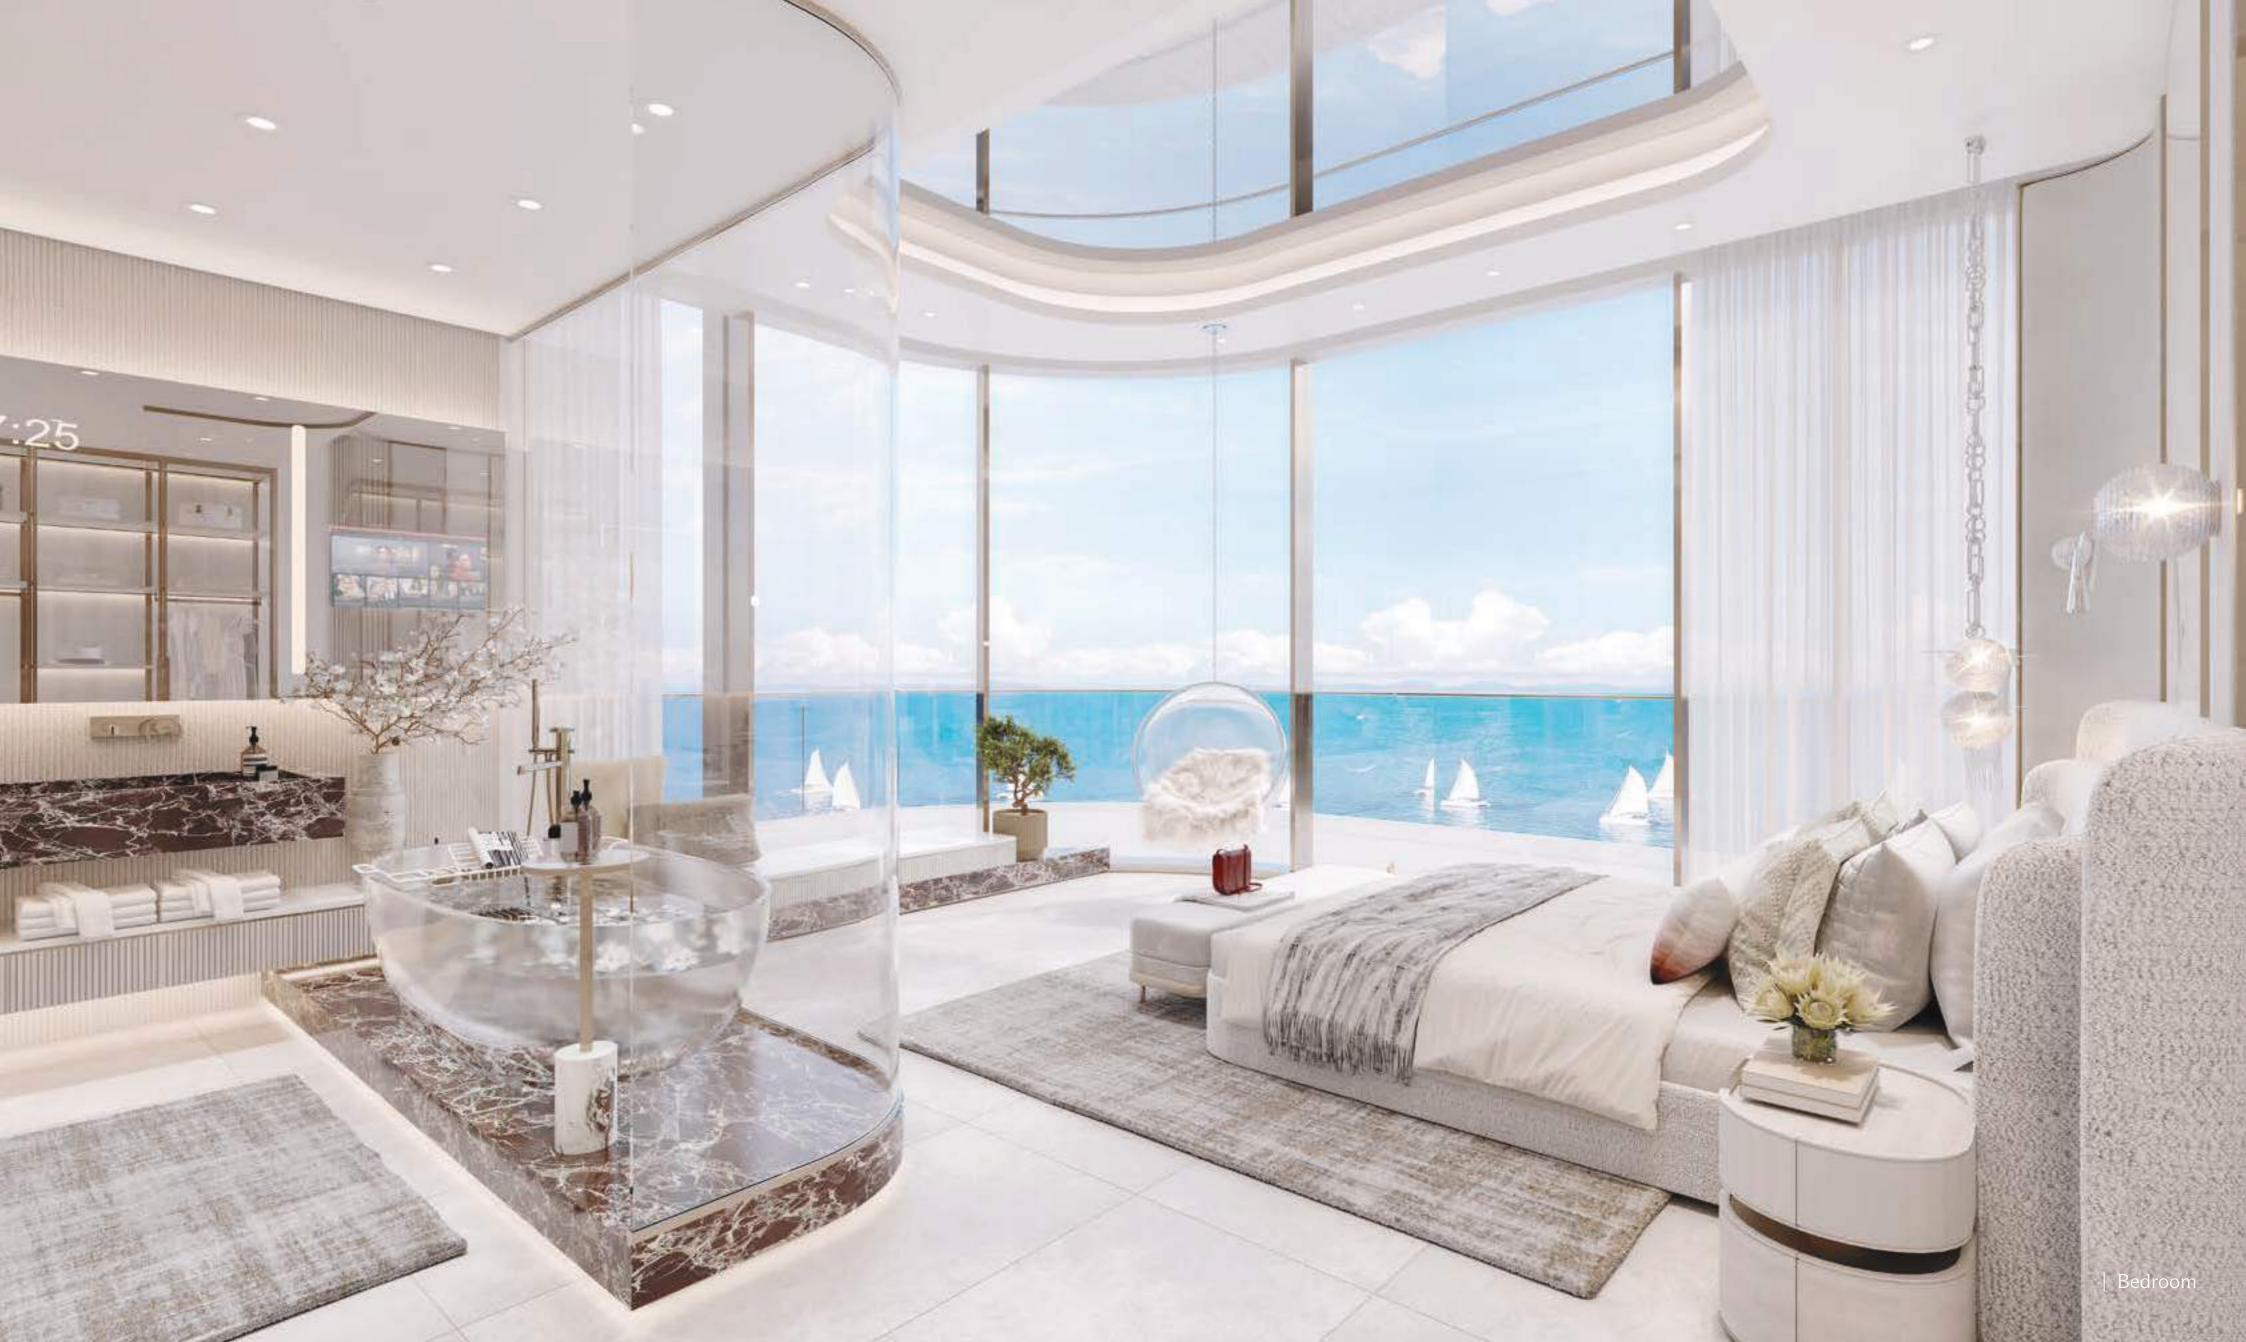

Inside the collection of apartments, duplex suites, penthouses, and terrace houses at Côtier House 2, each impeccable detail combines the intuitive and the beautiful. Carefully selected material palettes create seamless functionality, usability, and practicality within the open layout of each home.

Panoramic floor-to-ceiling windows invite natural light to flow effortlessly, reflecting and diffusing across the interiors. Every space is thoughtfully designed to enhance brightness, highlighting the refined material palette and bespoke furnishings bathed in sunlight.

Stretching wide with effortless grace, the balcony unveils an uninterrupted panorama of the sea—a sanctuary where elegance meets the infinite. Here, every moment is embraced by the soothing whispers of the waves and the boundless beauty of the horizon.