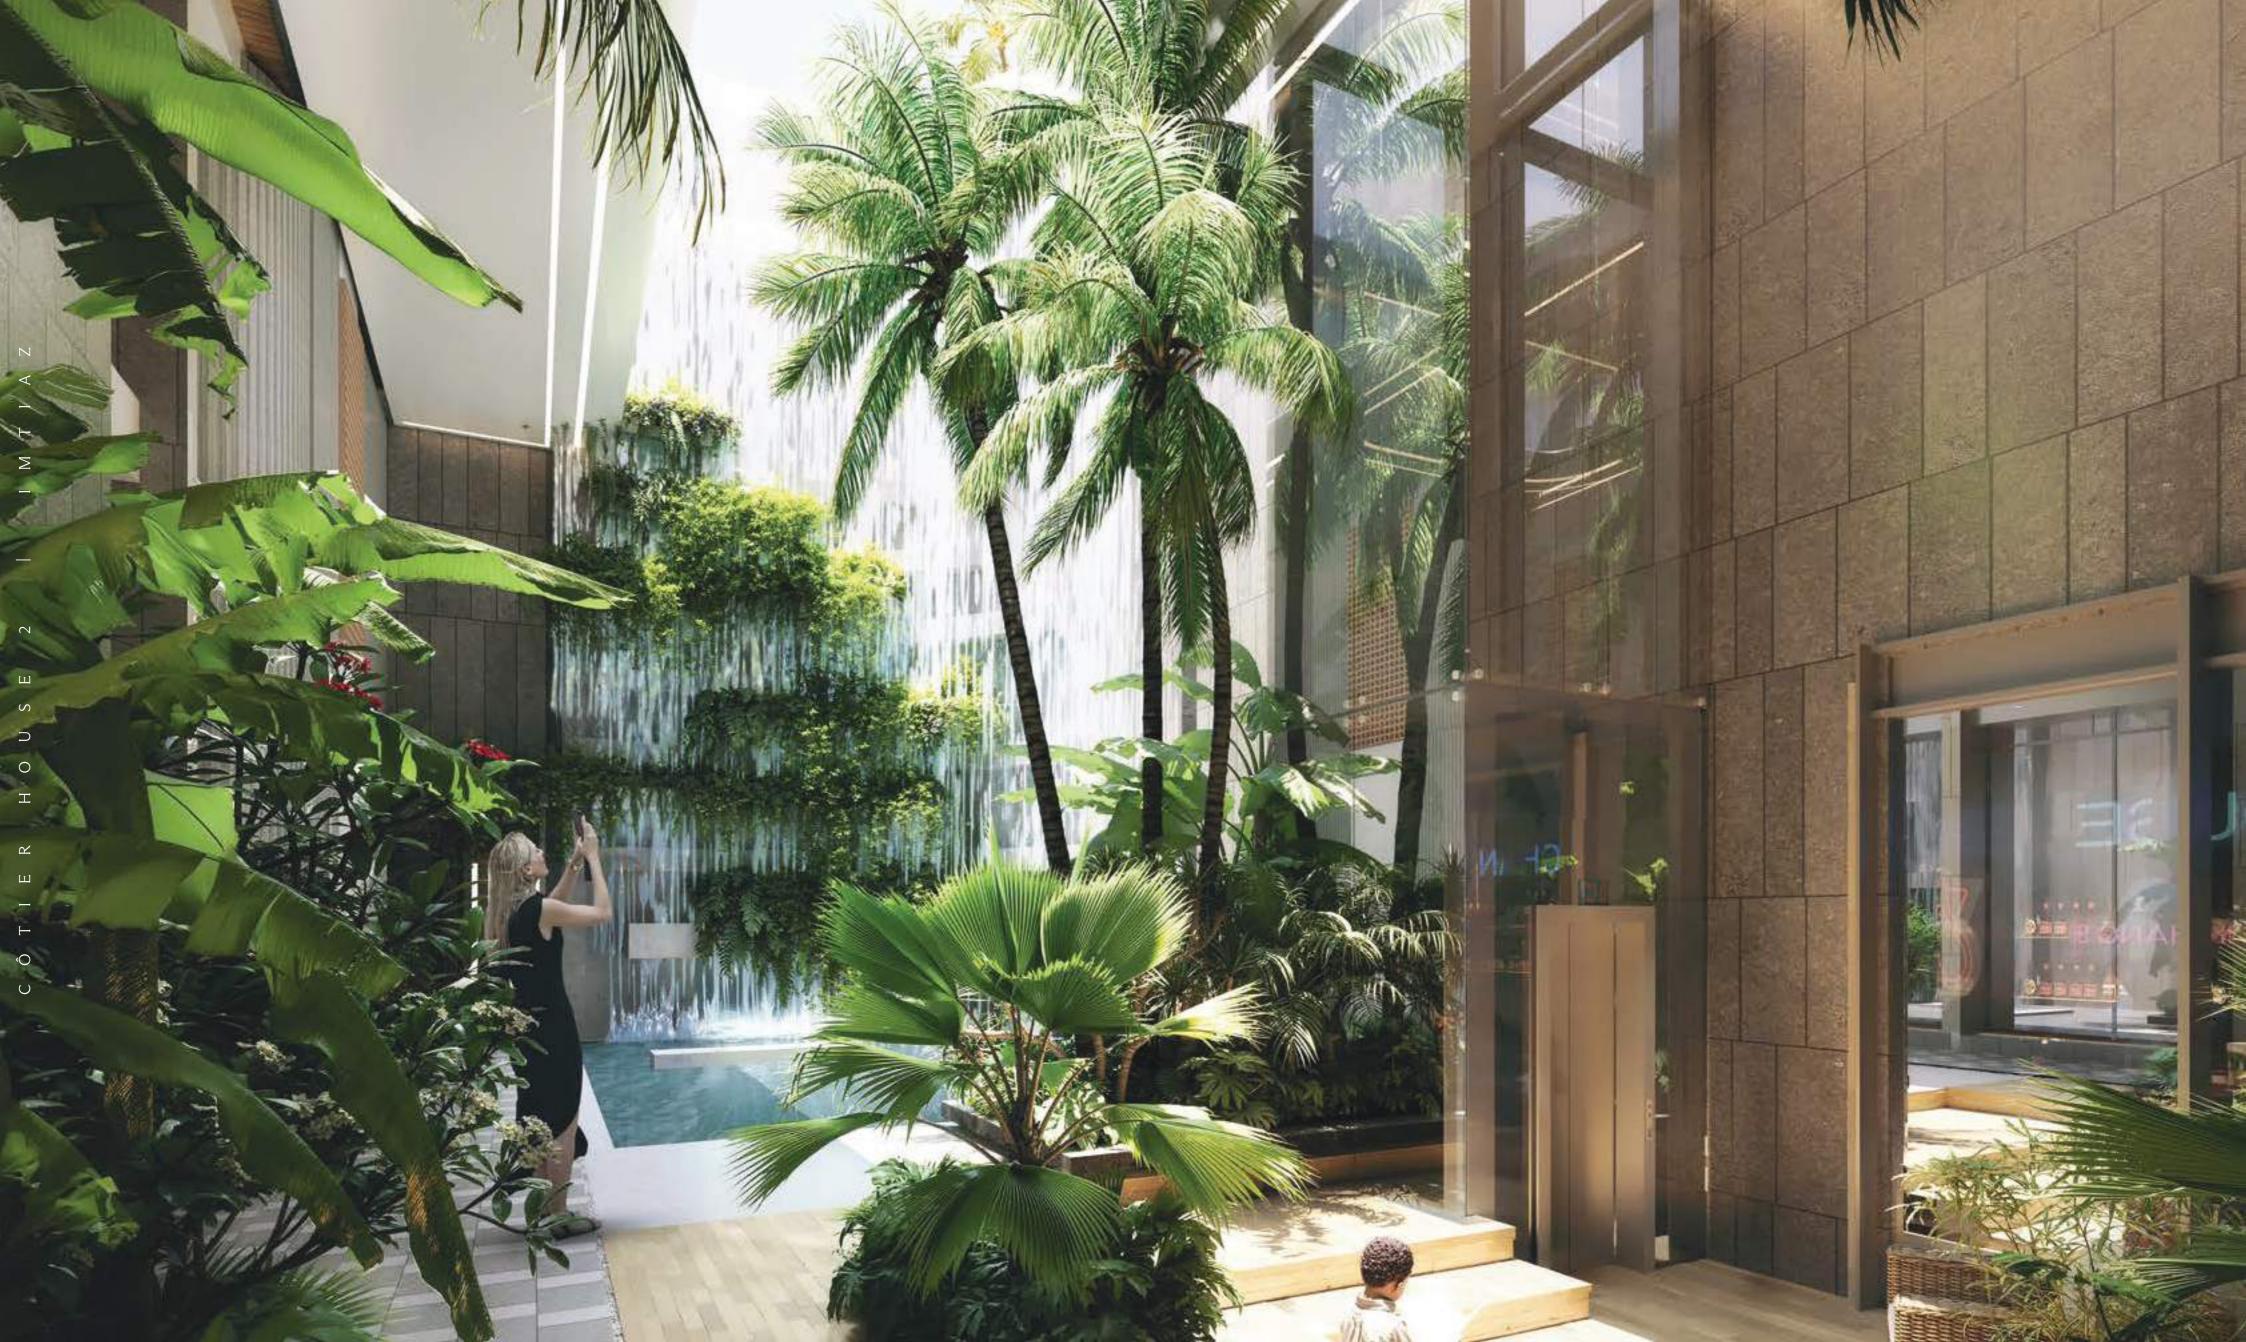

#### ) ENTRANCE LOBBY

A hotel style arrival welcomes guests to Côtier House 2, introducing them to enchanting interiors and soft furnishings—a curated formulation of texture, colour, and natural light.

Experience the perfect blend of elegance and functionality within the thoughtfully designed spaces at Côtier House 2. The lobby embodies seamless beauty and practicality, where every detail enhances comfort and timeless style.

### ) CLUB HOUSE

Situated at the heart of Côtier House 2, the Clubhouse is a unique communal space where residents can socialise and reconnect. It is ideal for hosting friends and family, as well as networking with like-minded residents.