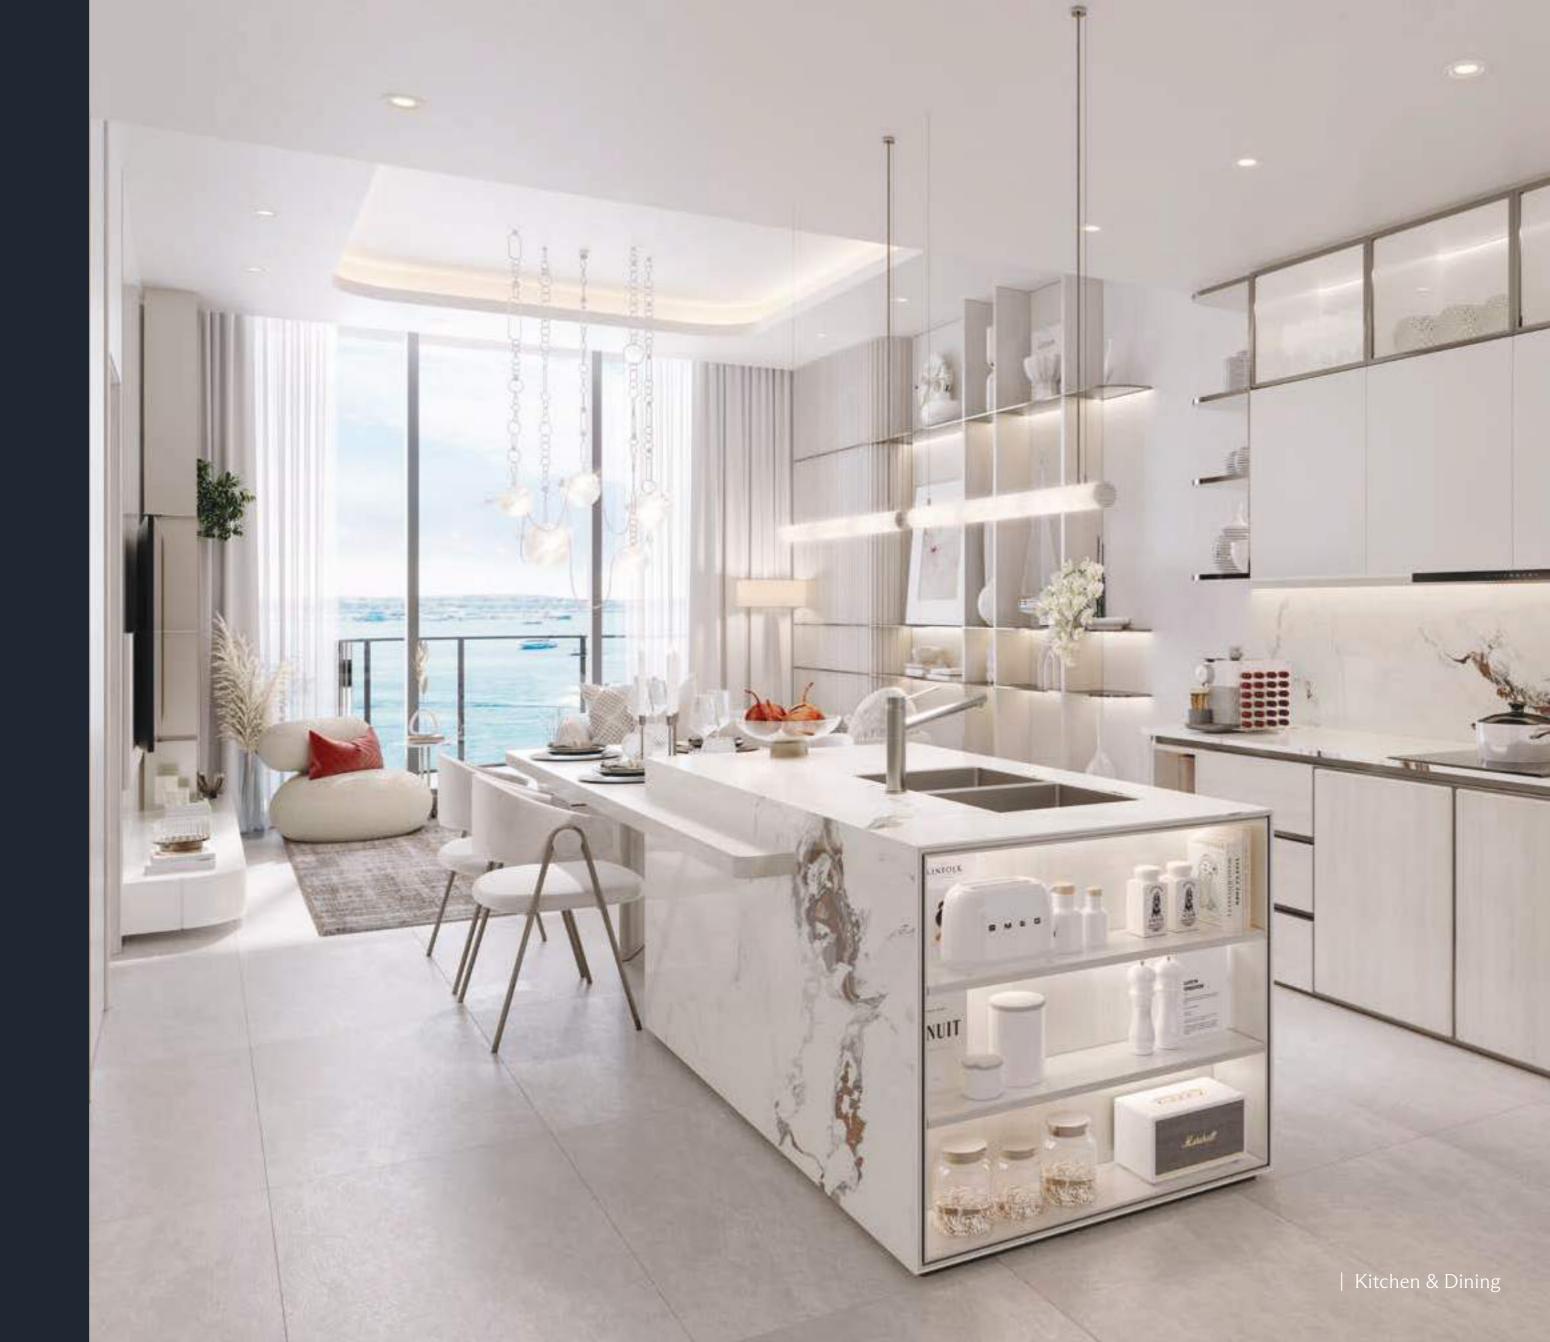

Inside the collection of apartments, duplex suites, penthouses, and terrace houses at Côtier House 2, each impeccable detail combines the intuitive and the beautiful. Carefully selected material palettes create seamless functionality, usability, and practicality within the open layout of each home.

Panoramic floor-to-ceiling windows invite natural light to flow effortlessly, reflecting and diffusing across the interiors. Every space is thoughtfully designed to enhance brightness, highlighting the refined material palette and bespoke furnishings bathed in sunlight.

## BRANDED FEATURES

Côtier House 2 is home to the world's finest brands. Miele delivers precision-engineered kitchen appliances, Gessi offers Italian luxury in bathroom fixtures, Villeroy & Boch combines elegance with durability in sanitaryware, and Amazon Alexa provides effortless smart home control. Together, they elevate every detail of your living experience.