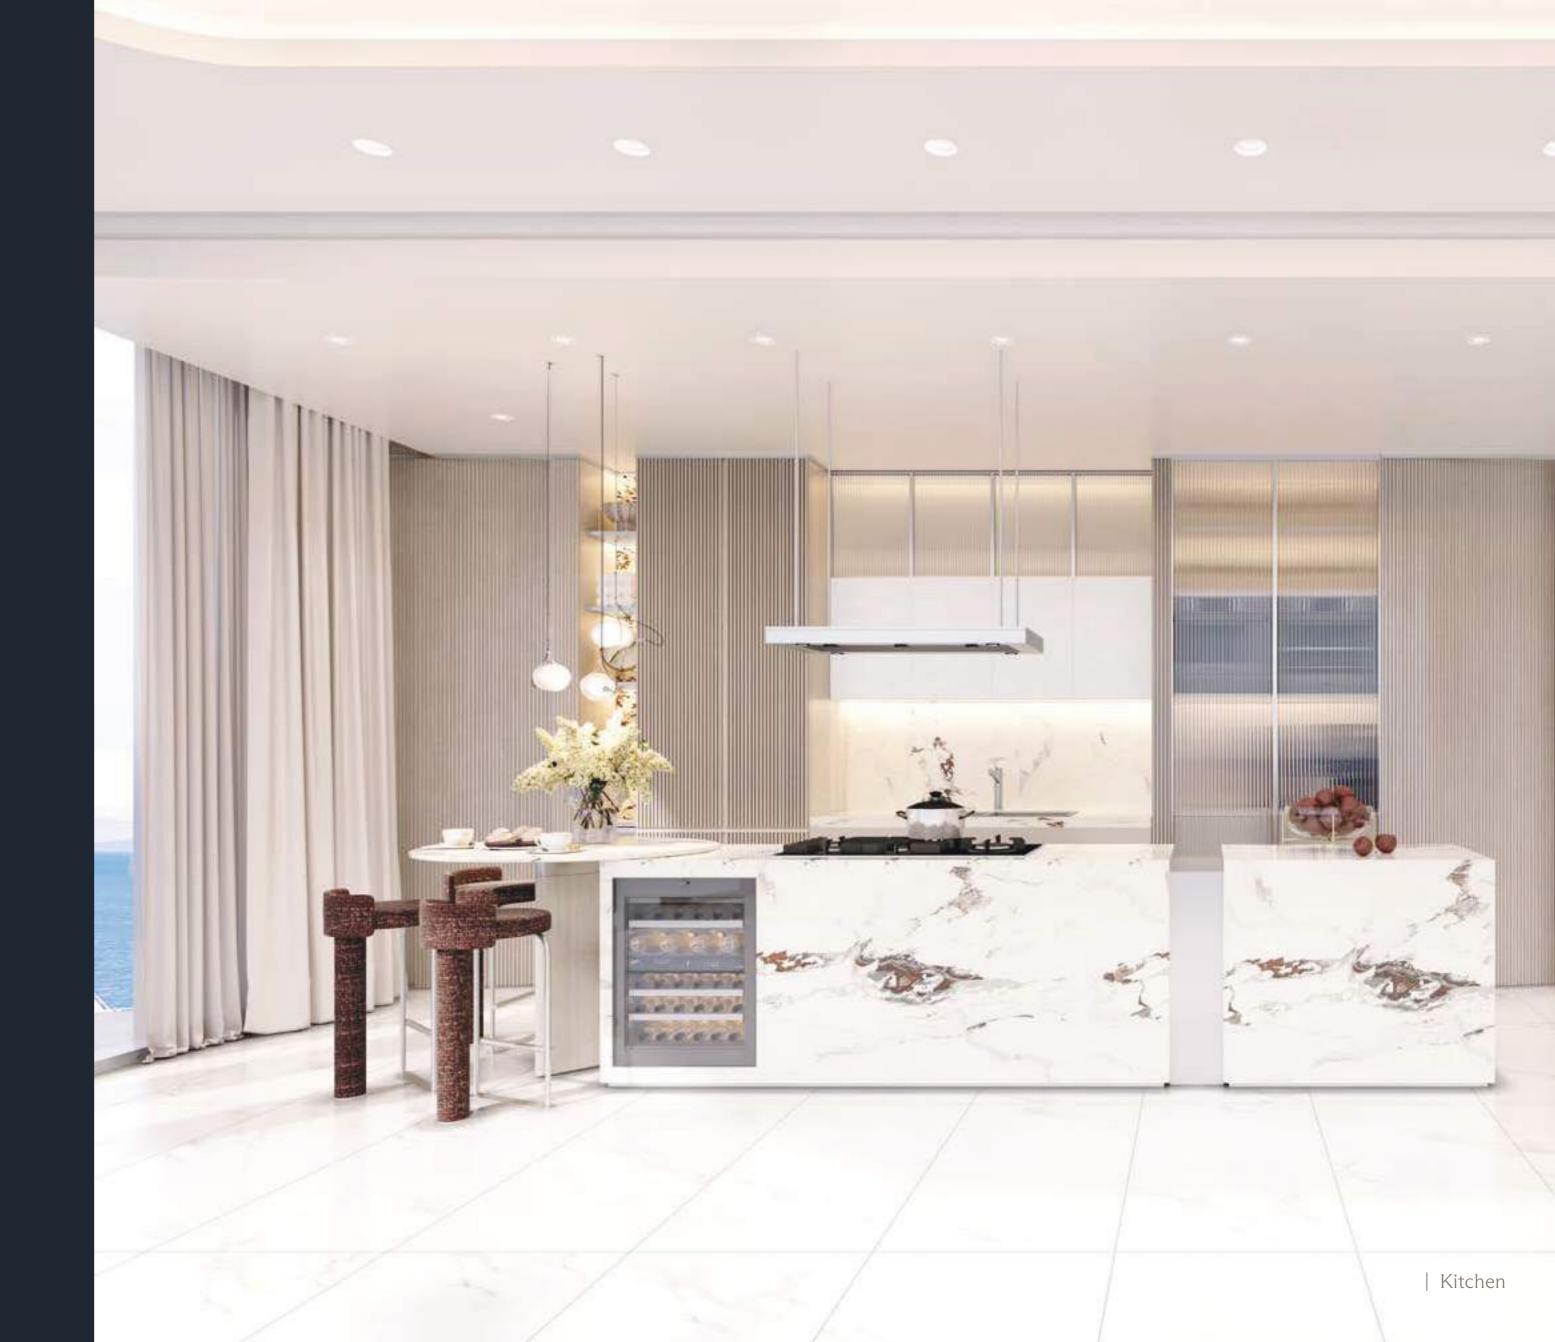

Inside the collection of apartments, duplex suites, penthouses, and terrace houses at Côtier House 2, each impeccable detail combines the intuitive and the beautiful. Carefully selected material palettes create seamless functionality, usability, and practicality within the open layout of each home.

Panoramic floor-to-ceiling windows invite natural light to flow effortlessly, reflecting and diffusing across the interiors. Every space is thoughtfully designed to enhance brightness, highlighting the refined material palette and bespoke furnishings bathed in sunlight.

## BRANDED FEATURES

Côtier House 2 is home to the world's finest brands. Miele delivers precision-engineered kitchen appliances, Gessi offers Italian luxury in bathroom fixtures, Villeroy & Boch combines elegance with durability in sanitaryware, and Amazon Alexa provides effortless smart home control. Together, they elevate every detail of your living experience.