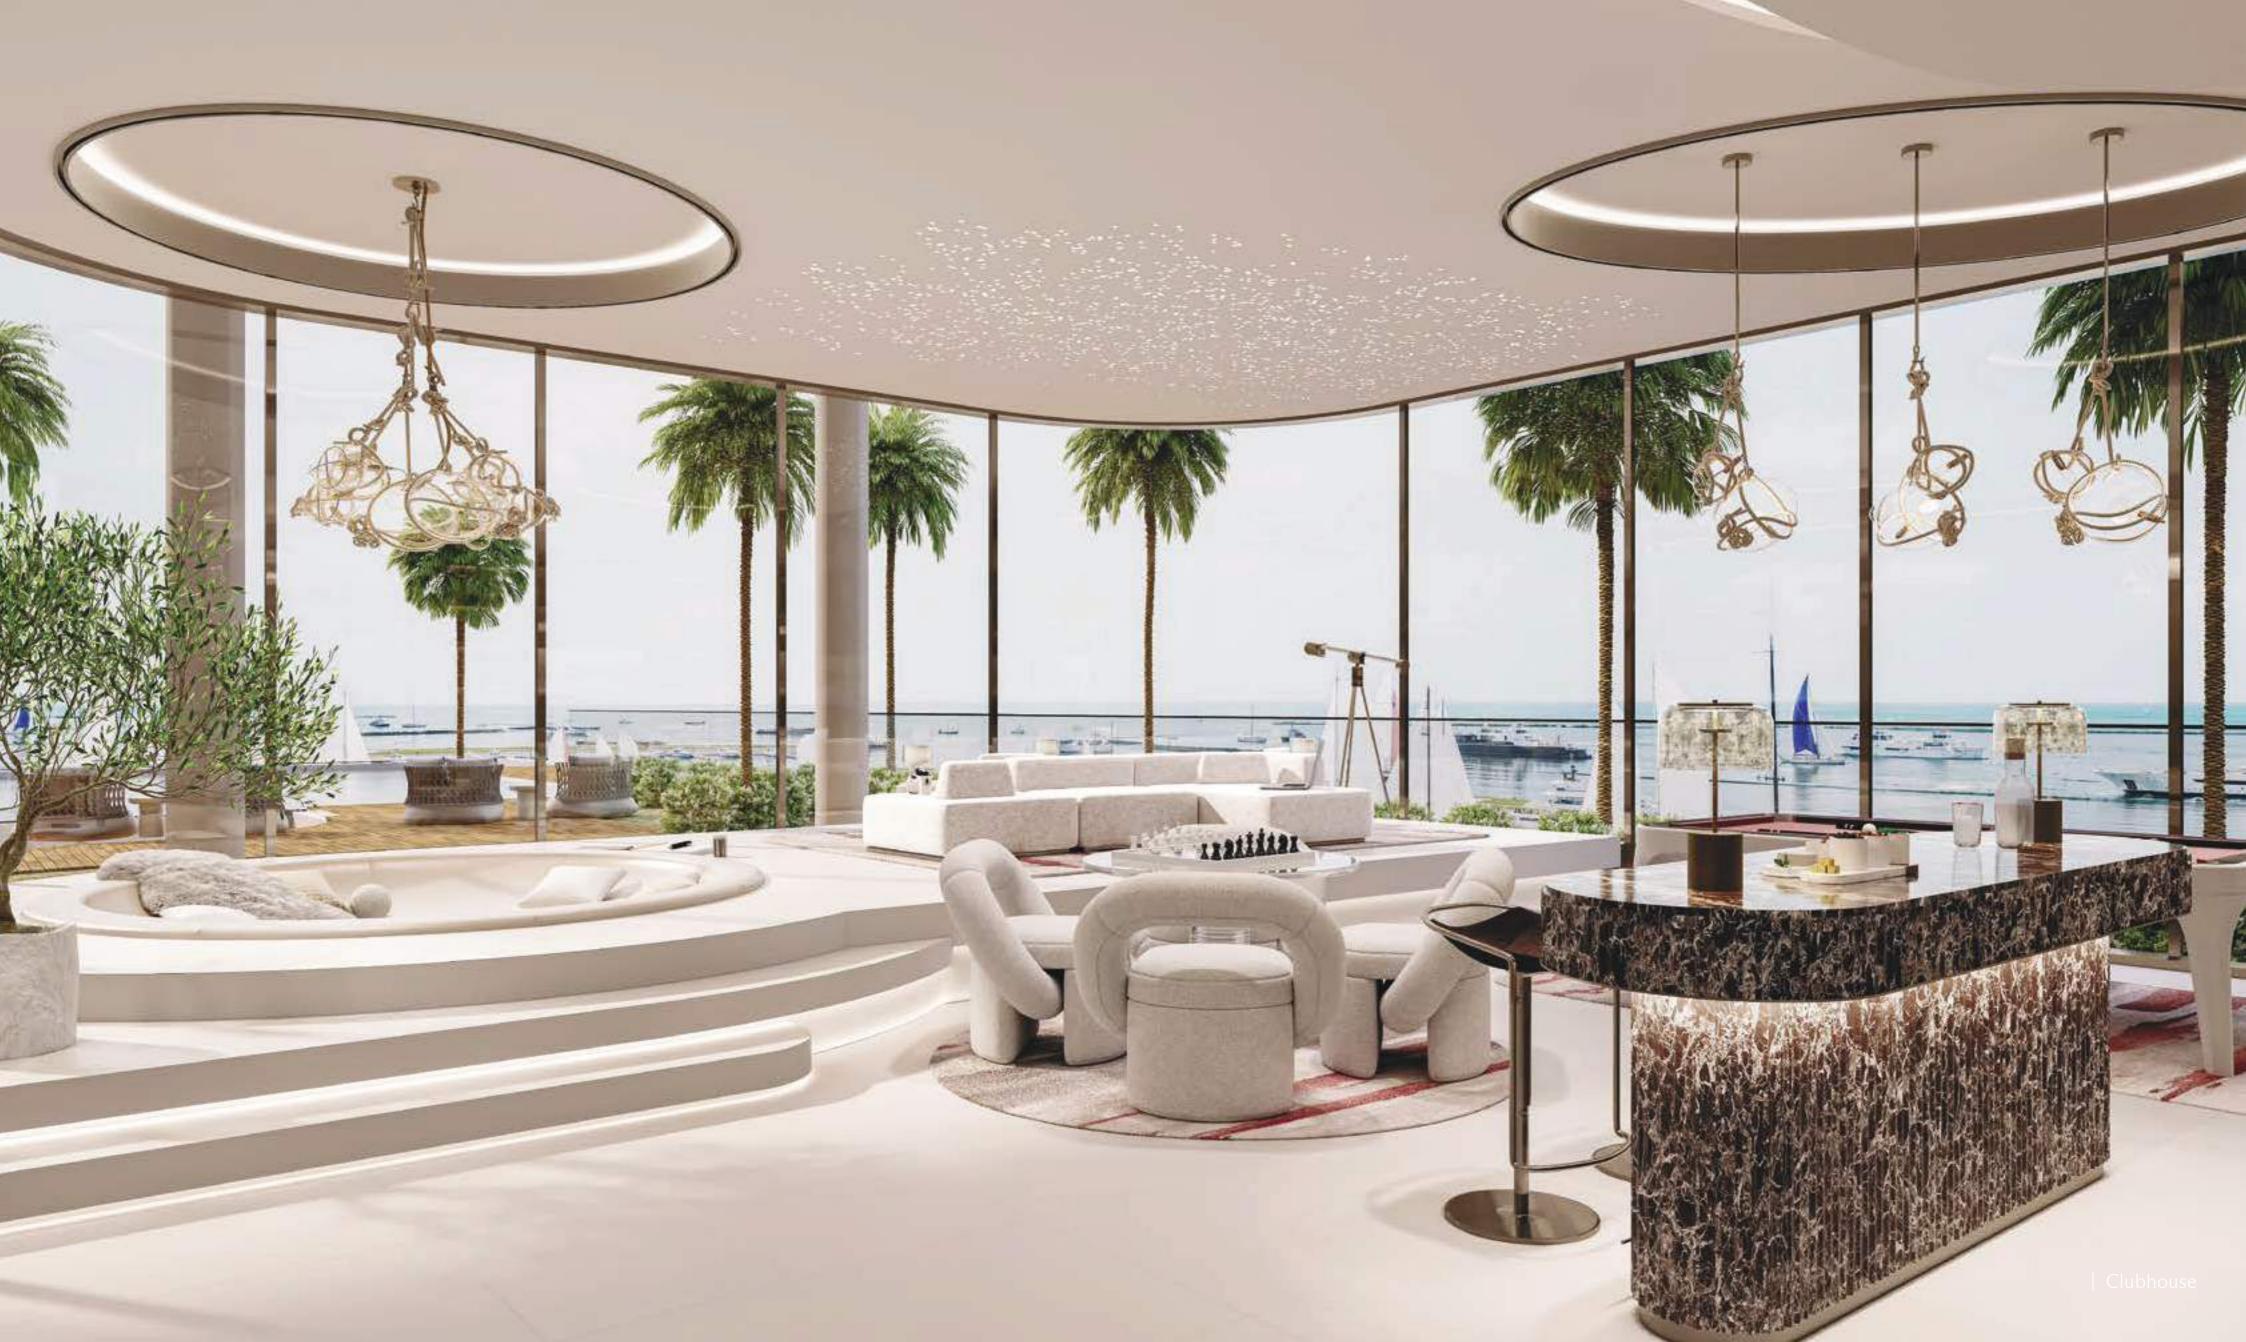

### ) CLUB HOUSE

Situated at the heart of Côtier House 2, the Clubhouse is a unique communal space where residents can socialise and reconnect. It is ideal for hosting friends and family, as well as networking with like-minded residents.