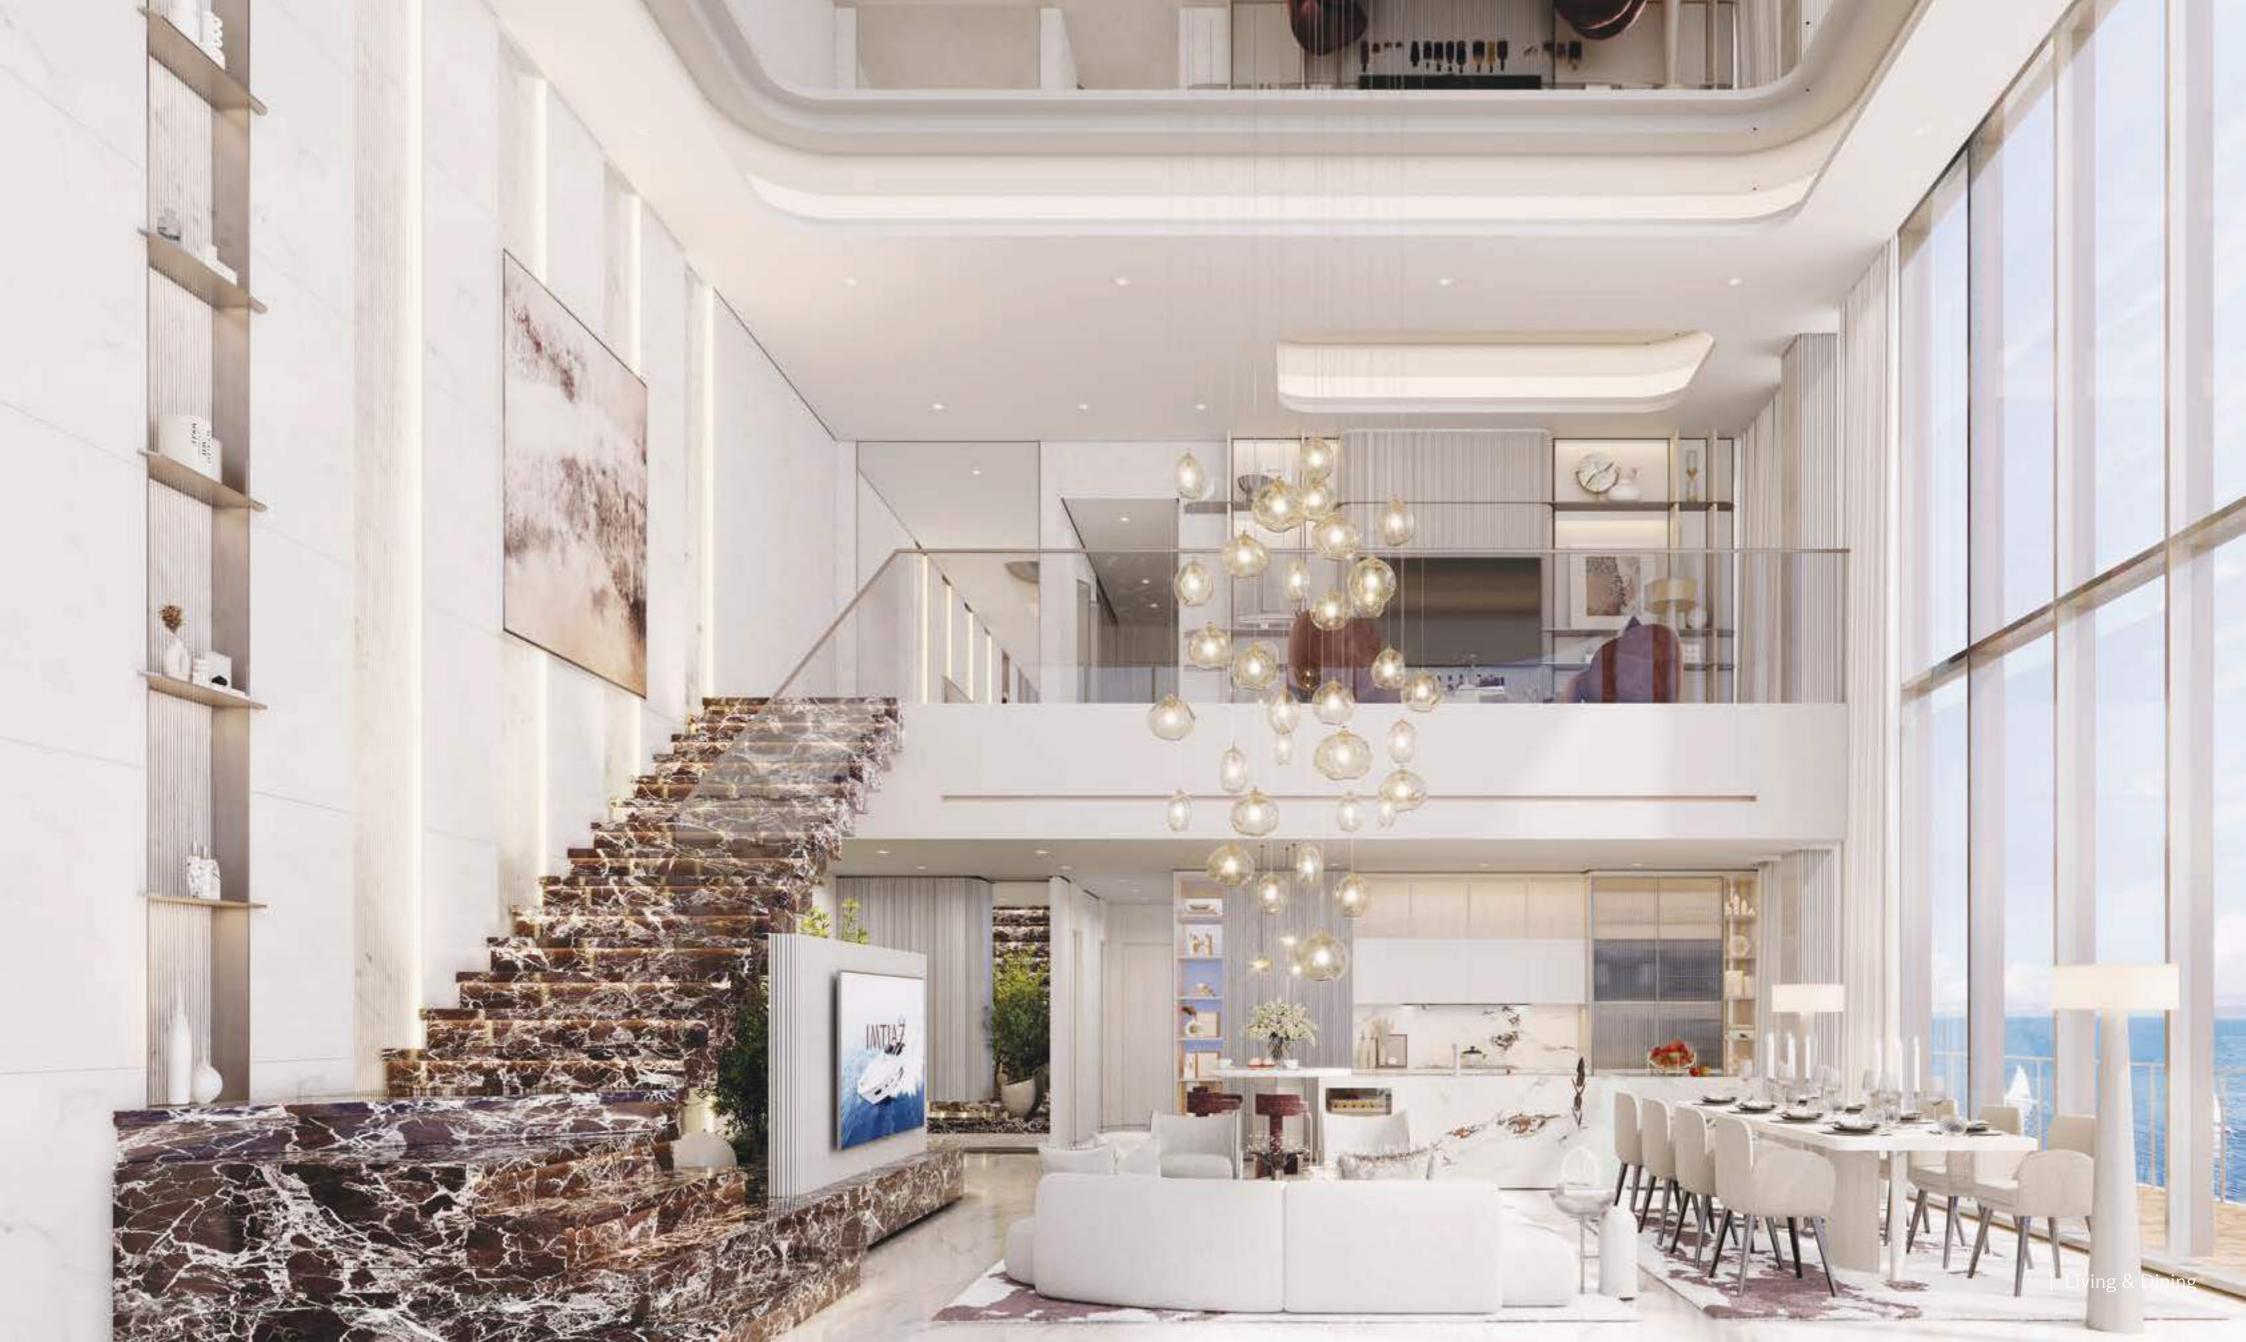

Inside the collection of apartments, duplex suites, penthouses, and terrace houses at Côtier House 2, each impeccable detail combines the intuitive and the beautiful. Carefully selected material palettes create seamless functionality, usability, and practicality within the open layout of each home.

Panoramic floor-to-ceiling windows invite natural light to flow effortlessly, reflecting and diffusing across the interiors. Every space is thoughtfully designed to enhance brightness, highlighting the refined material palette and bespoke furnishings bathed in sunlight.

Experience the perfect blend of elegance and modernity in our spacious apartments. Designed to inspire, these residences offer seamless layouts, premium finishes, and thoughtful details that redefine luxury living. Privacy and comfort come standard, making every moment truly extraordinary.

Smooth curves within intimate settings create a softness among the clean angular shapes that define our contemporary materials palette. Here, residents live in privacy and comfort down to every extraordinary detail.