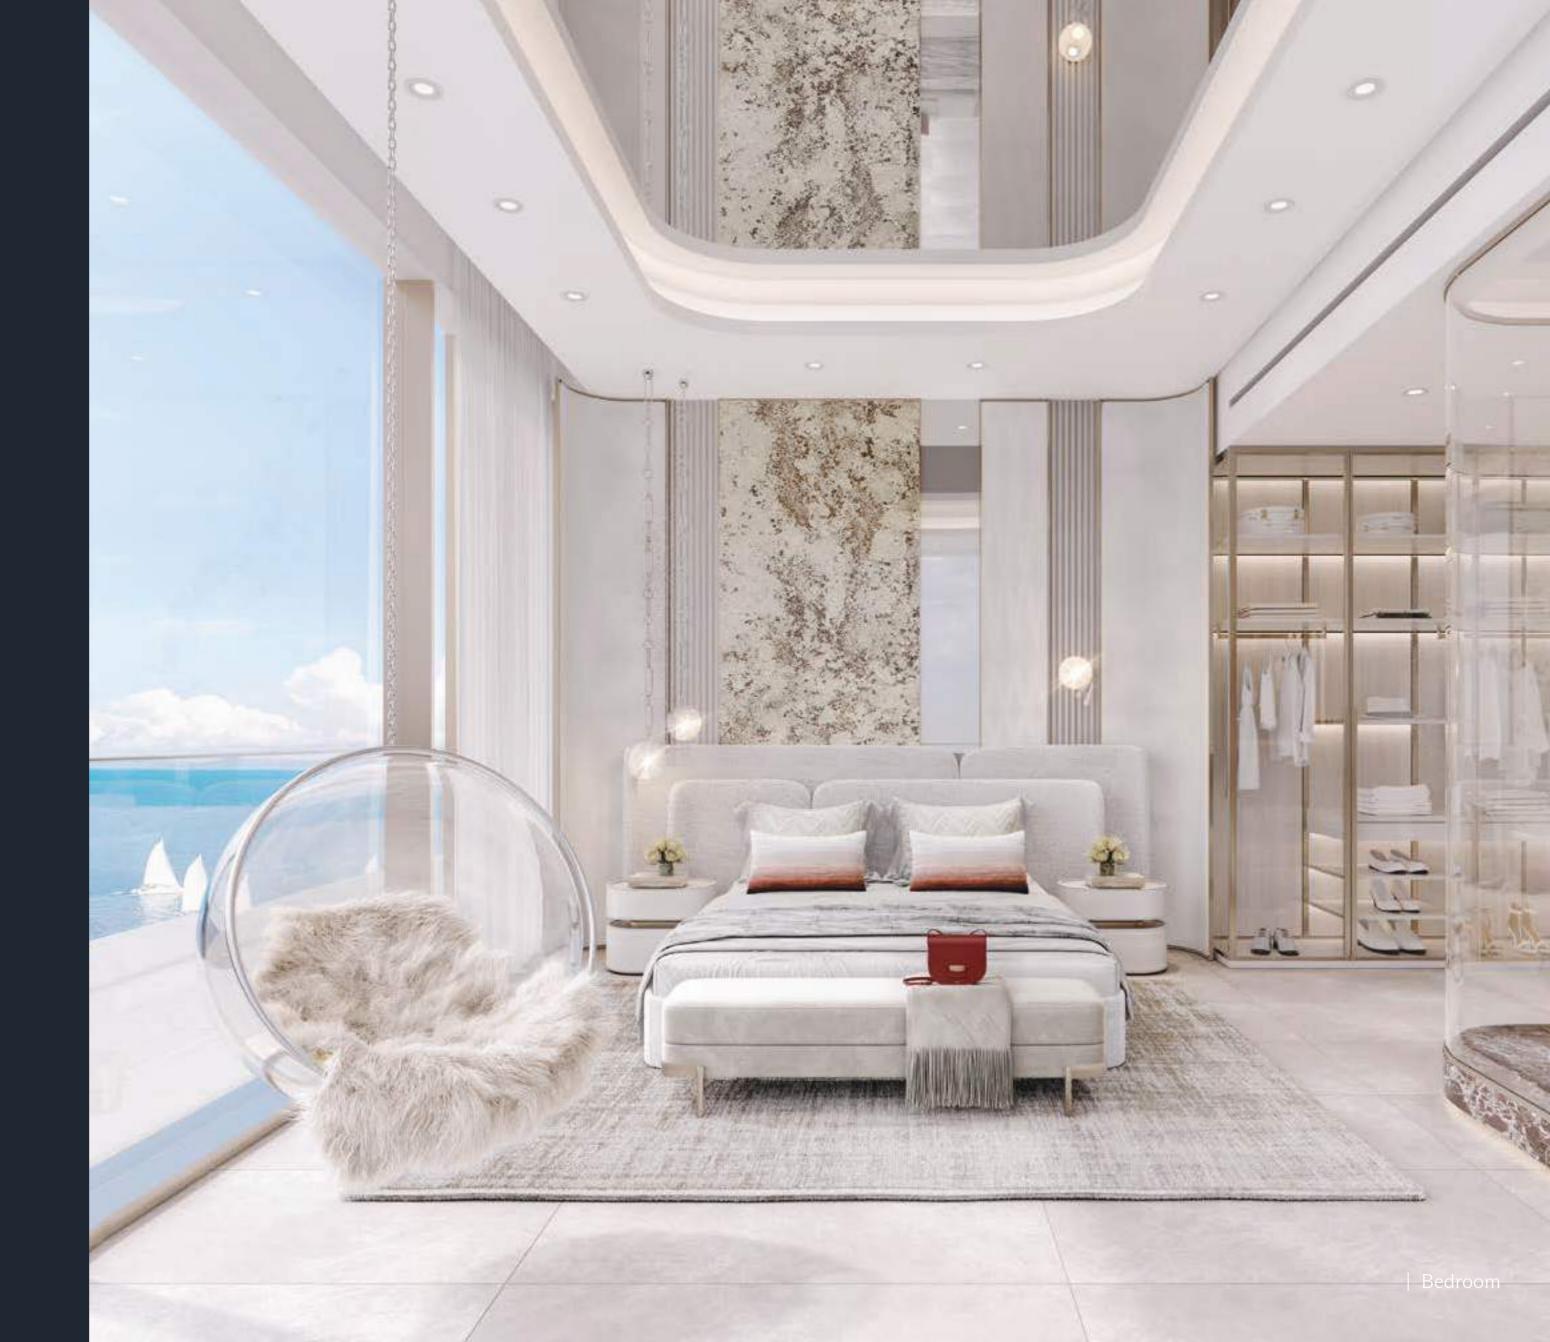

Inside the collection of apartments, duplex suites, penthouses, and terrace houses at Côtier House 2, each impeccable detail combines the intuitive and the beautiful. Carefully selected material palettes create seamless functionality, usability, and practicality within the open layout of each home.

Panoramic floor-to-ceiling windows invite natural light to flow effortlessly, reflecting and diffusing across the interiors. Every space is thoughtfully designed to enhance brightness, highlighting the refined material palette and bespoke furnishings bathed in sunlight.

Smooth curves within intimate settings create a softness among the clean angular shapes that define our contemporary materials palette. Here, residents live in privacy and comfort down to every extraordinary detail.