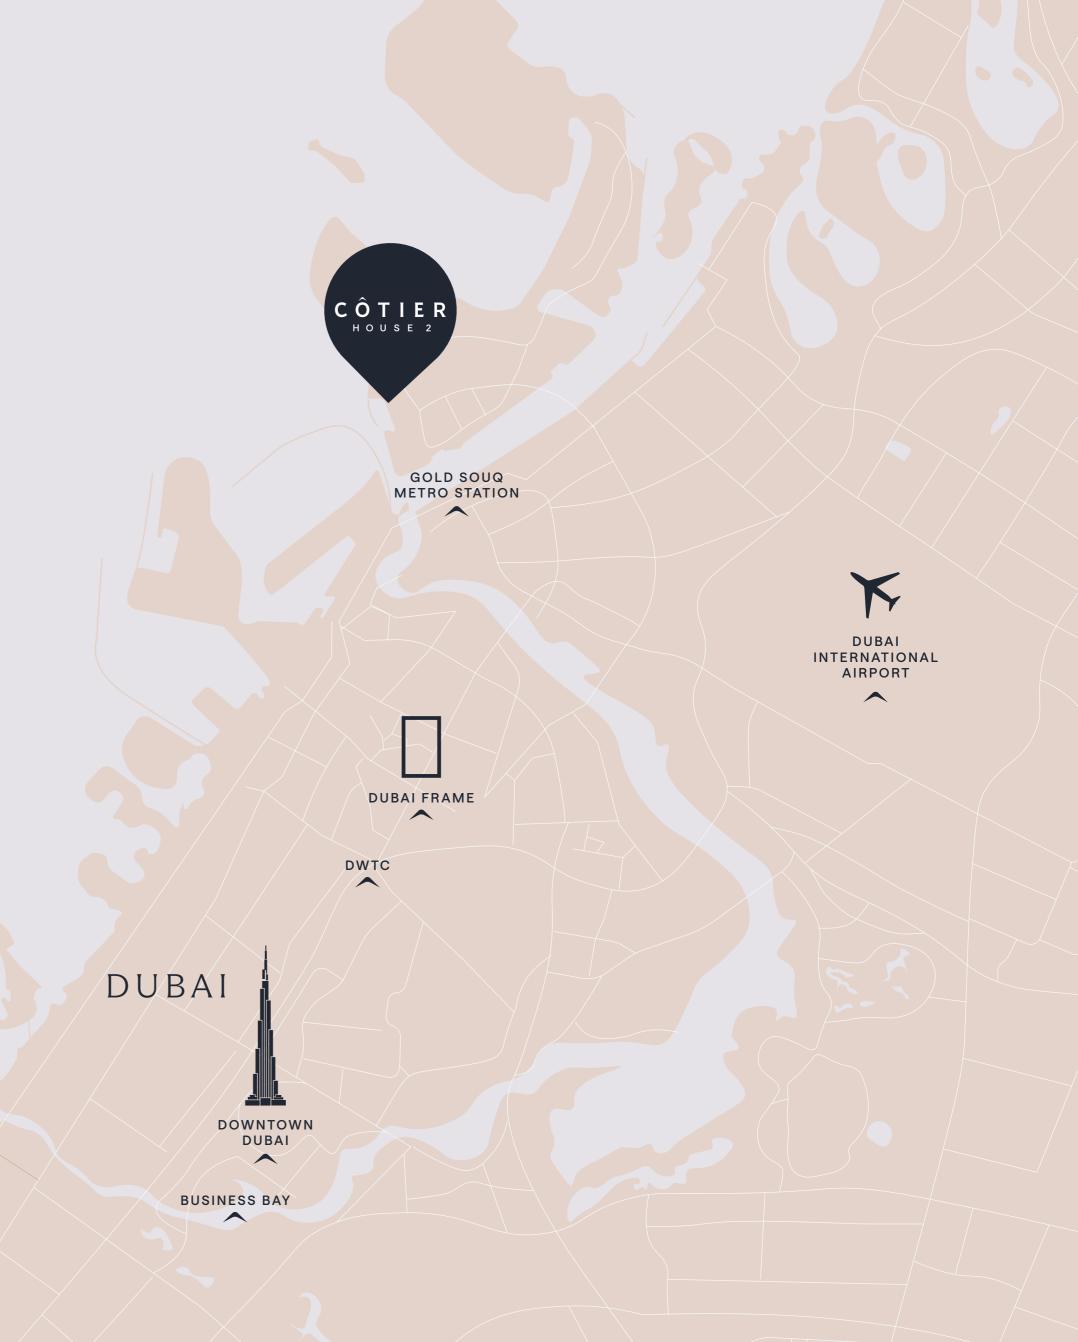

## SECLUDED, YET CONNECTED

Côtier House 2 makes you feel distant from the bustle of the city, but in this prime location, you are, in fact, just minutes from Dubai's most central business, travel and entertainment hubs.

| 10 Minutes         | 20 Minutes            | 20 Minutes      |
|--------------------|-----------------------|-----------------|
|                    | ~                     |                 |
| from Gold Souq     | from Dubai            | from            |
| Metro Station      | International Airport | The Dubai Frame |
| 24 Minutes         | 24 Minutes            | 33 Minutes      |
|                    |                       |                 |
| from Dubai         | from                  | from            |
| World Trade Centre | Downtown Dubai        | Business Bay    |