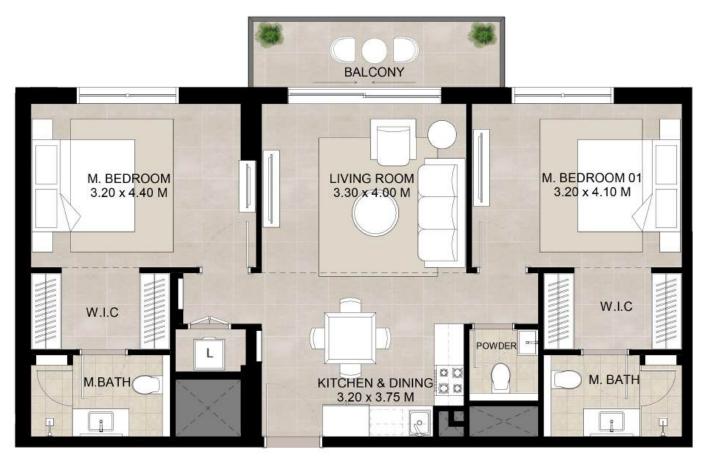

\*Balcony sizes vary

Suite 52.38 Sq.m / 563.81 Sq.ft

Balcony 6.54 Sq.m / 70.40 Sq.ft

Total built-up 58.92 Sq.m / 634.21 Sq.ft

<sup>1.</sup> All room dimensions are in metric and measured to structural elements and exclude wall finishes and construction tolerances.

<sup>2.</sup> All dimensions have been provided by our consultant architects. 3. All materials, dimensions, drawings features and amenities are approximate at the time of printing. 4. Actual area may vary from stated area. Drawings not to scale E&OE. The developer reserves the right to make revisions to the floor plans and any features, materials, dimensions, drawings and amenities mentioned in this brochure without notice.