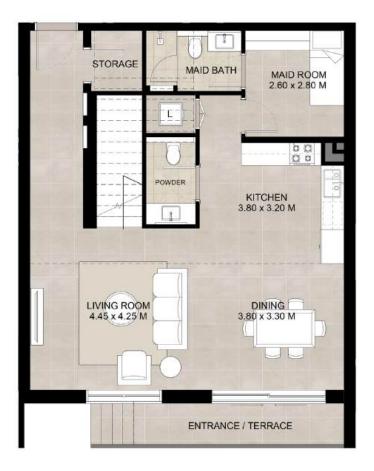

<sup>1.</sup> All room dimensions are in metric and measured to structural elements and exclude wall finishes and construction tolerances.

GROUND FLOOR FIRST FLOOR

\*Balcony sizes vary

# 3 bedroom duplex - Unit type A

Suite 157.40 Sq.m / 1694.24 Sq.ft

Balcony 39.71 Sq.m / 427.43 Sq.ft

Total built-up 197.11 Sq.m / 2121.67 Sq.ft

<sup>1.</sup> All room dimensions are in metric and measured to structural elements and exclude wall finishes and construction tolerances.