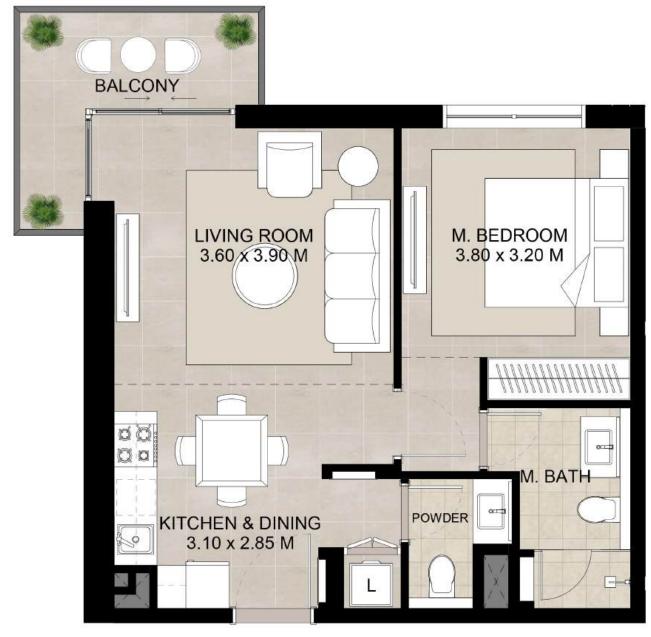

\*Balcony sizes vary

| Area           | Min                       | Max                       |
|----------------|---------------------------|---------------------------|
| Suite          | 51.69 Sq.m / 556.39 Sq.ft | 51.69 Sq.m / 556.39 Sq.ft |
| Balcony        | 6.52 Sq.m / 70.18 Sq.ft   | 6.63 Sq.m / 71.36 Sq.ft   |
| Total built-up | 58.21 Sq.m / 626.57 Sq.ft | 58.32 Sq.m / 627.75 Sq.ft |

<sup>1.</sup> All room dimensions are in metric and measured to structural elements and exclude wall finishes and construction tolerances.

<sup>2.</sup> All dimensions have been provided by our consultant architects. 3. All materials, dimensions, drawings features and amenities are approximate at the time of printing. 4. Actual area may vary from stated area. Drawings not to scale E&OE. The developer reserves the right to make revisions to the floor plans and any features, materials, dimensions, drawings and amenities mentioned in this brochure without notice.