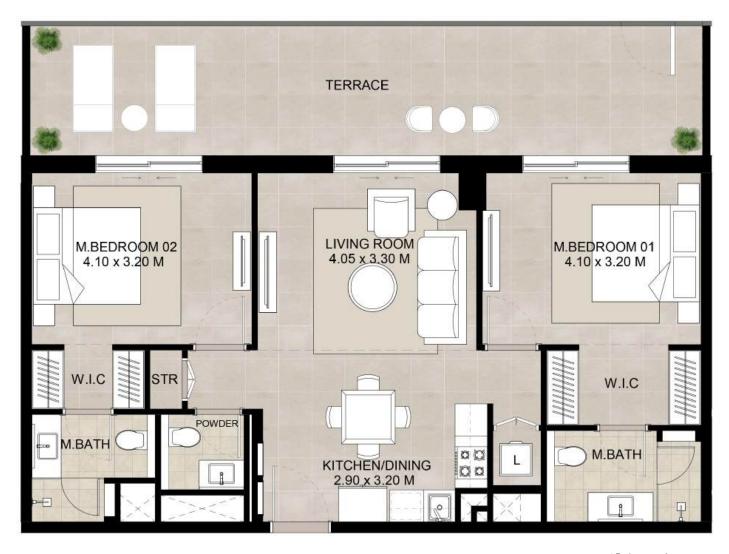

\*Balcony sizes vary

 Suite
 51.61 Sq.m / 555.53 Sq.ft

 Balcony
 40.20 Sq.m / 432.71 Sq.ft

 Total built-up
 91.81 Sq.m / 988.23 Sq.ft

<sup>1.</sup> All room dimensions are in metric and measured to structural elements and exclude wall finishes and construction tolerances.

<sup>2.</sup> All dimensions have been provided by our consultant architects. 3. All materials, dimensions, drawings features and amenities are approximate at the time of printing. 4. Actual area may vary from stated area. Drawings not to scale E&OE. The developer reserves the right to make revisions to the floor plans and any features, materials, dimensions, drawings and amenities mentioned in this brochure without notice.