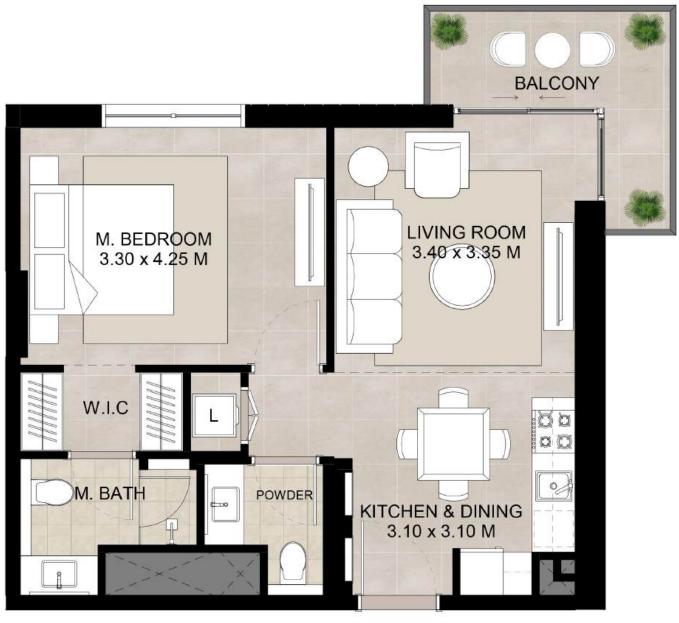

\*Balcony sizes vary

Suite 52.38 Sq.m / 563.81 Sq.ft

Balcony 6.54 Sq.m / 70.40 Sq.ft

Total built-up 58.92 Sq.m / 634.21 Sq.ft

<sup>1.</sup> All room dimensions are in metric and measured to structural elements and exclude wall finishes and construction tolerances.

<sup>2.</sup> All dimensions have been provided by our consultant architects. 3. All materials, dimensions, drawings features and amenities are approximate at the time of printing. 4. Actual area may vary from stated area. Drawings not to scale E&OE. The developer reserves the right to make revisions to the floor plans and any features, materials, dimensions, drawings and amenities mentioned in this brochure without notice.