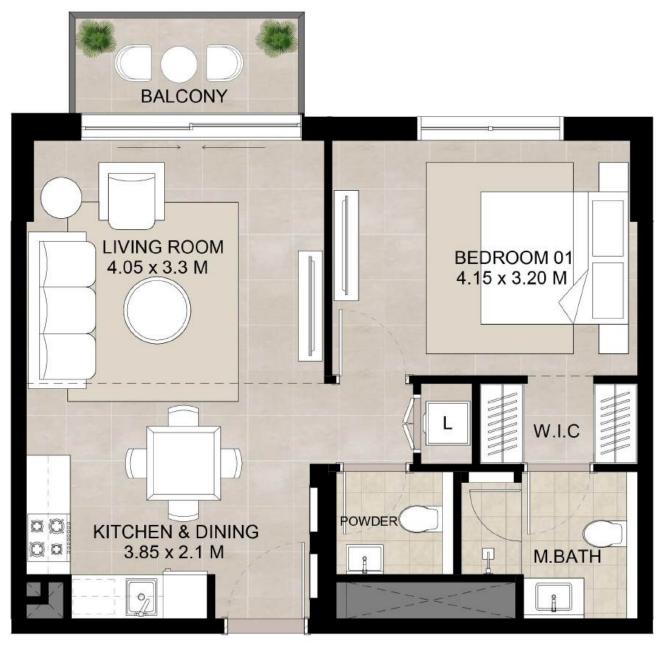

\*Balcony sizes vary

| Area           | Min                       | Max                       |
|----------------|---------------------------|---------------------------|
| Suite          | 55.23 Sq.m / 594.49 Sq.ft | 55.70 Sq.m / 599.55 Sq.ft |
| Balcony        | 4.63 Sq.m / 50.81 Sq.ft   | 4.81 Sq.m / 51.77 Sq.ft   |
| Total built-up | 59.95 Sq.m / 645.30 Sq.ft | 60.51 Sq.m / 651.32 Sq.ft |

<sup>1.</sup> All room dimensions are in metric and measured to structural elements and exclude wall finishes and construction tolerances.

<sup>2.</sup> All dimensions have been provided by our consultant architects. 3. All materials, dimensions, drawings features and amenities are approximate at the time of printing. 4. Actual area may vary from stated area. Drawings not to scale E&OE. The developer reserves the right to make revisions to the floor plans and any features, materials, dimensions, drawings and amenities mentioned in this brochure without notice.