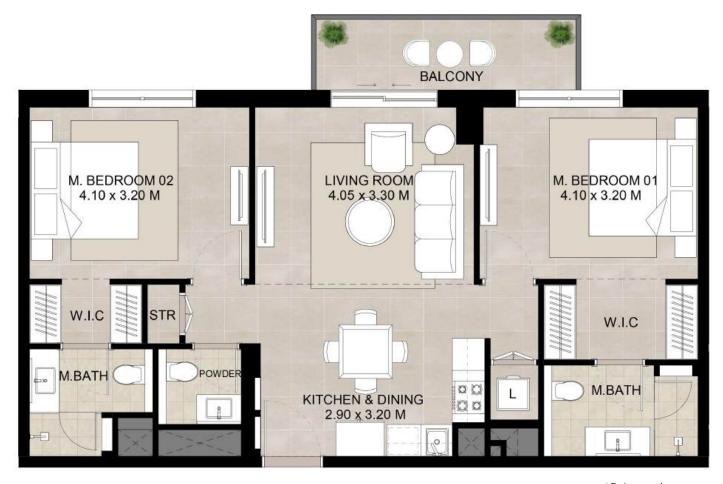

\*Balcony sizes vary

| Area           | Min                       | Max                       |
|----------------|---------------------------|---------------------------|
| Suite          | 55.23 Sq.m / 594.49 Sq.ft | 55.70 Sq.m / 599.55 Sq.ft |
| Balcony        | 4.63 Sq.m / 50.81 Sq.ft   | 4.81 Sq.m / 51.77 Sq.ft   |
| Total built-up | 59.95 Sq.m / 645.30 Sq.ft | 60.51 Sq.m / 651.32 Sq.ft |

<sup>1.</sup> All room dimensions are in metric and measured to structural elements and exclude wall finishes and construction tolerances.

<sup>2.</sup> All dimensions have been provided by our consultant architects. 3. All materials, dimensions, drawings features and amenities are approximate at the time of printing. 4. Actual area may vary from stated area. Drawings not to scale E&OE. The developer reserves the right to make revisions to the floor plans and any features, materials, dimensions, drawings and amenities mentioned in this brochure without notice.