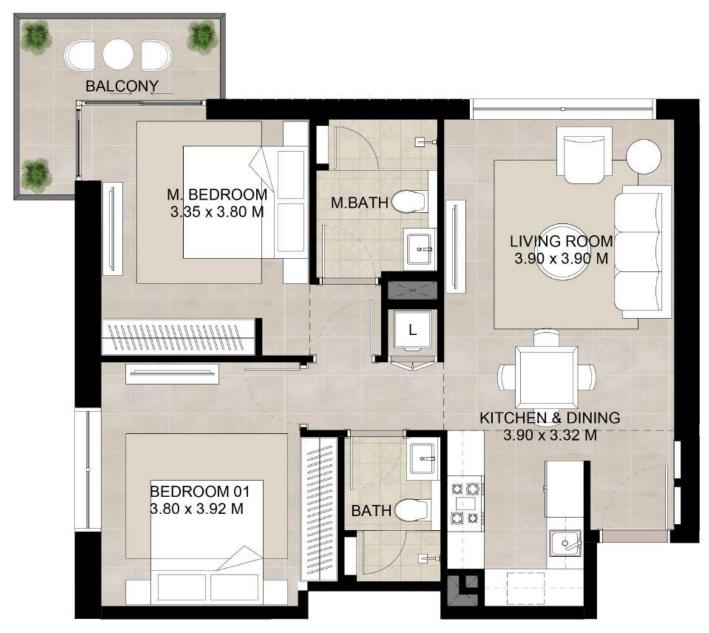

\*Balcony sizes vary

| Area           | Min                       | Max                       |
|----------------|---------------------------|---------------------------|
| Suite          | 51.69 Sq.m / 556.39 Sq.ft | 51.69 Sq.m / 556.39 Sq.ft |
| Balcony        | 6.52 Sq.m / 70.18 Sq.ft   | 6.63 Sq.m / 71.36 Sq.ft   |
| Total built-up | 58.21 Sq.m / 626.57 Sq.ft | 58.32 Sq.m / 627.75 Sq.ft |

<sup>1.</sup> All room dimensions are in metric and measured to structural elements and exclude wall finishes and construction tolerances.

<sup>2.</sup> All dimensions have been provided by our consultant architects. 3. All materials, dimensions, drawings features and amenities are approximate at the time of printing. 4. Actual area may vary from stated area. Drawings not to scale E&OE. The developer reserves the right to make revisions to the floor plans and any features, materials, dimensions, drawings and amenities mentioned in this brochure without notice.