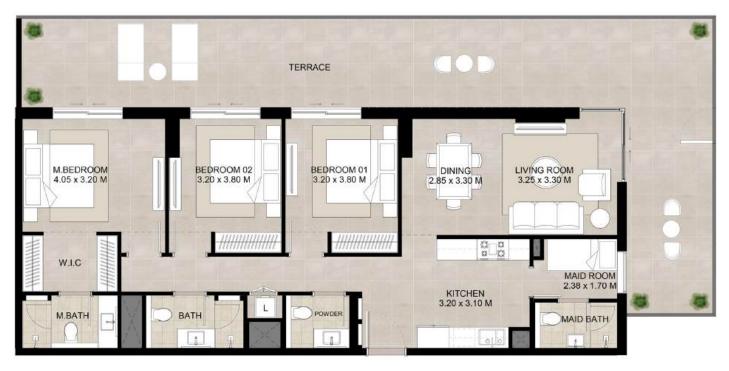

\*Balcony sizes vary

| Area           | Min                         | Max                       |
|----------------|-----------------------------|---------------------------|
| Suite          | 82.73 Sq.m / 890.50 Sq.ft   | 84.04 Sq.m / 904.60 Sq.ft |
| Balcony        | 34.04 Sq.m / 366.40 Sq.ft   | 34.41 Sq.m / 370.39 Sq.ft |
| Total built-up | 117.14 Sq.m / 1260.88 Sq.ft | 118.08 Sq.m / 1271 Sq.ft  |

<sup>1.</sup> All room dimensions are in metric and measured to structural elements and exclude wall finishes and construction tolerances.

<sup>2.</sup> All dimensions have been provided by our consultant architects. 3. All materials, dimensions, drawings features and amenities are approximate at the time of printing. 4. Actual area may vary from stated area. Drawings not to scale E&OE. The developer reserves the right to make revisions to the floor plans and any features, materials, dimensions, drawings and amenities mentioned in this brochure without notice.