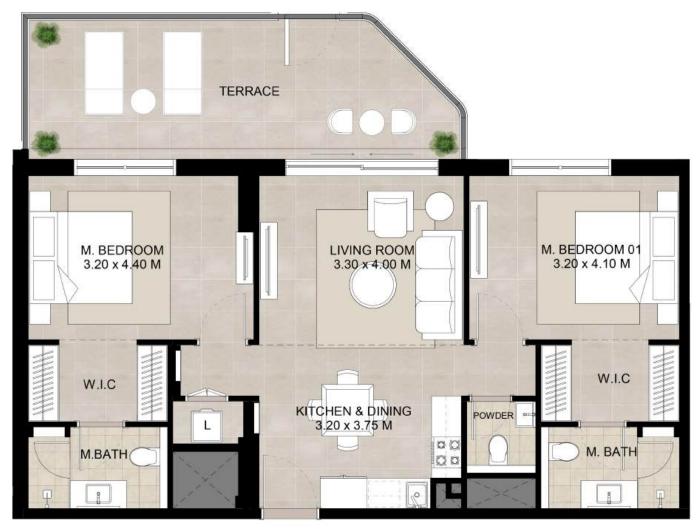

\*Balcony sizes vary

Suite 52.38 Sq.m / 563.81 Sq.ft

Balcony 6.54 Sq.m / 70.40 Sq.ft

Total built-up 58.92 Sq.m / 634.21 Sq.ft

<sup>1.</sup> All room dimensions are in metric and measured to structural elements and exclude wall finishes and construction tolerances.

<sup>2.</sup> All dimensions have been provided by our consultant architects. 3. All materials, dimensions, drawings features and amenities are approximate at the time of printing. 4. Actual area may vary from stated area. Drawings not to scale E&OE. The developer reserves the right to make revisions to the floor plans and any features, materials, dimensions, drawings and amenities mentioned in this brochure without notice.