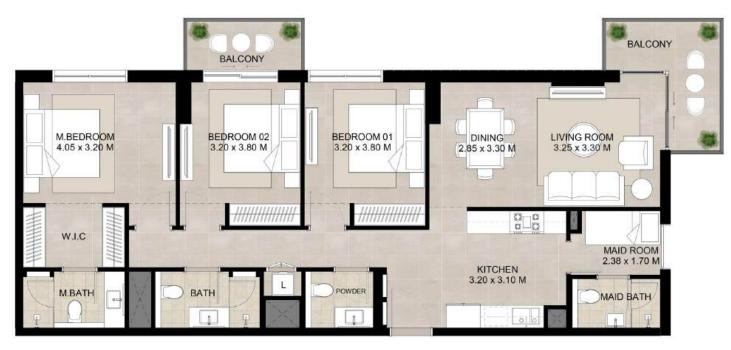

\*Balcony sizes vary

| Area           | Min                       | Max                       |
|----------------|---------------------------|---------------------------|
| Suite          | 82.73 Sq.m / 890.50 Sq.ft | 84.04 Sq.m / 904.60 Sq.ft |
| Balcony        | 7.28 Sq.m / 78.36 Sq.ft   | 7.55 Sq.m / 81.27 Sq.ft   |
| Total built-up | 90.01 Sq.m / 968.86 Sq.ft | 91.59 Sq.m / 985.87 Sq.ft |

<sup>1.</sup> All room dimensions are in metric and measured to structural elements and exclude wall finishes and construction tolerances.

<sup>2.</sup> All dimensions have been provided by our consultant architects. 3. All materials, dimensions, drawings features and amenities are approximate at the time of printing. 4. Actual area may vary from stated area. Drawings not to scale E&OE. The developer reserves the right to make revisions to the floor plans and any features, materials, dimensions, drawings and amenities mentioned in this brochure without notice.