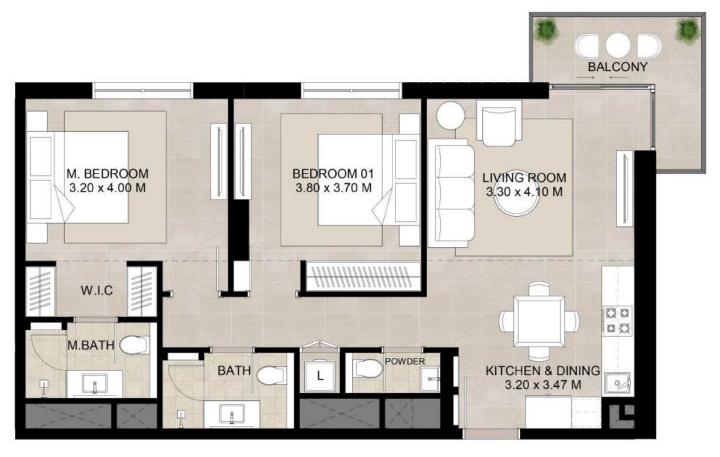

\*Balcony sizes vary

| Area           | Min                       | Max                       |
|----------------|---------------------------|---------------------------|
| Suite          | 51.69 Sq.m / 556.39 Sq.ft | 51.69 Sq.m / 556.39 Sq.ft |
| Balcony        | 6.52 Sq.m / 70.18 Sq.ft   | 6.63 Sq.m / 71.36 Sq.ft   |
| Total built-up | 58.21 Sq.m / 626.57 Sq.ft | 58.32 Sq.m / 627.75 Sq.ft |

<sup>1.</sup> All room dimensions are in metric and measured to structural elements and exclude wall finishes and construction tolerances.

<sup>2.</sup> All dimensions have been provided by our consultant architects. 3. All materials, dimensions, drawings features and amenities are approximate at the time of printing. 4. Actual area may vary from stated area. Drawings not to scale E&OE. The developer reserves the right to make revisions to the floor plans and any features, materials, dimensions, drawings and amenities mentioned in this brochure without notice.