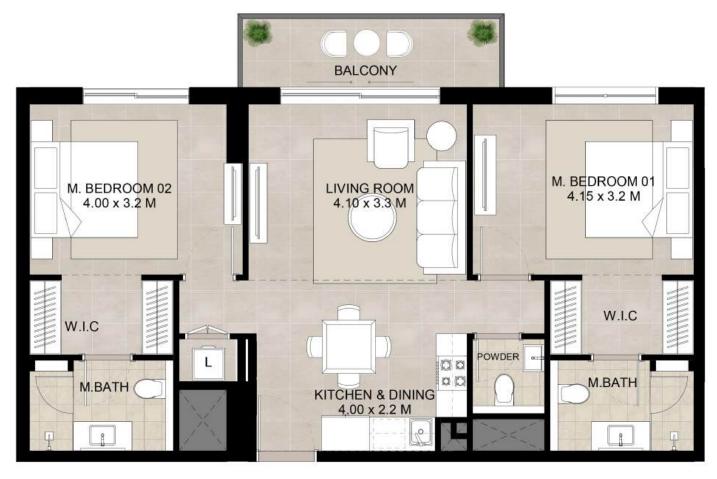

\*Balcony sizes vary

| Area           | Min                       | Max                       |
|----------------|---------------------------|---------------------------|
| Suite          | 51.69 Sq.m / 556.39 Sq.ft | 51.69 Sq.m / 556.39 Sq.ft |
| Balcony        | 6.52 Sq.m / 70.18 Sq.ft   | 6.63 Sq.m / 71.36 Sq.ft   |
| Total built-up | 58.21 Sq.m / 626.57 Sq.ft | 58.32 Sq.m / 627.75 Sq.ft |

<sup>1.</sup> All room dimensions are in metric and measured to structural elements and exclude wall finishes and construction tolerances.

<sup>2.</sup> All dimensions have been provided by our consultant architects. 3. All materials, dimensions, drawings features and amenities are approximate at the time of printing. 4. Actual area may vary from stated area. Drawings not to scale E&OE. The developer reserves the right to make revisions to the floor plans and any features, materials, dimensions, drawings and amenities mentioned in this brochure without notice.