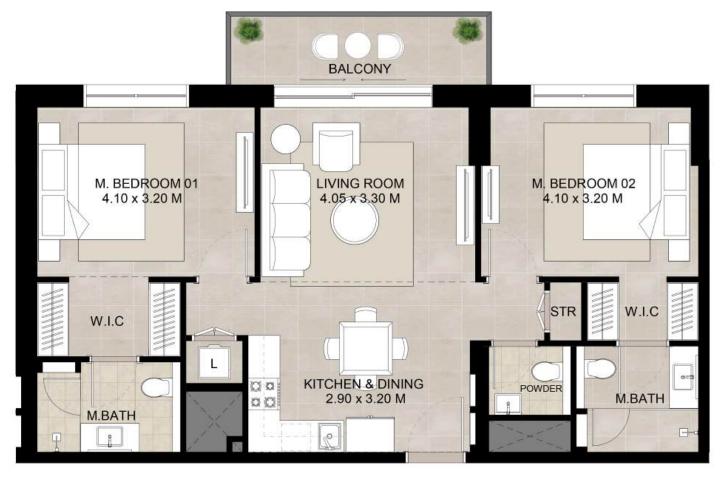

\*Balcony sizes vary

| Area           | Min                       | Max                       |
|----------------|---------------------------|---------------------------|
| Suite          | 82.73 Sq.m / 890.50 Sq.ft | 84.04 Sq.m / 904.60 Sq.ft |
| Balcony        | 7.28 Sq.m / 78.36 Sq.ft   | 7.55 Sq.m / 81.27 Sq.ft   |
| Total built-up | 90.01 Sq.m / 968.86 Sq.ft | 91.59 Sq.m / 985.87 Sq.ft |

<sup>1.</sup> All room dimensions are in metric and measured to structural elements and exclude wall finishes and construction tolerances.

<sup>2.</sup> All dimensions have been provided by our consultant architects. 3. All materials, dimensions, drawings features and amenities are approximate at the time of printing. 4. Actual area may vary from stated area. Drawings not to scale E&OE. The developer reserves the right to make revisions to the floor plans and any features, materials, dimensions, drawings and amenities mentioned in this brochure without notice.