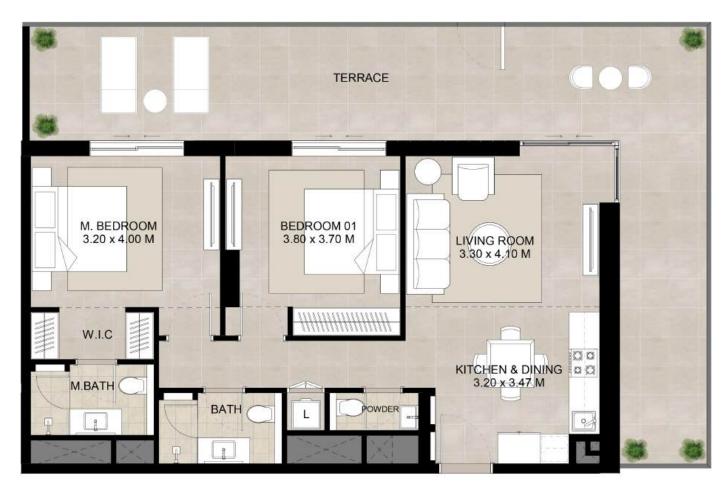

\*Balcony sizes vary

 Suite
 51.61 Sq.m / 555.53 Sq.ft

 Balcony
 40.20 Sq.m / 432.71 Sq.ft

 Total built-up
 91.81 Sq.m / 988.23 Sq.ft

<sup>1.</sup> All room dimensions are in metric and measured to structural elements and exclude wall finishes and construction tolerances.

<sup>2.</sup> All dimensions have been provided by our consultant architects. 3. All materials, dimensions, drawings features and amenities are approximate at the time of printing. 4. Actual area may vary from stated area. Drawings not to scale E&OE. The developer reserves the right to make revisions to the floor plans and any features, materials, dimensions, drawings and amenities mentioned in this brochure without notice.