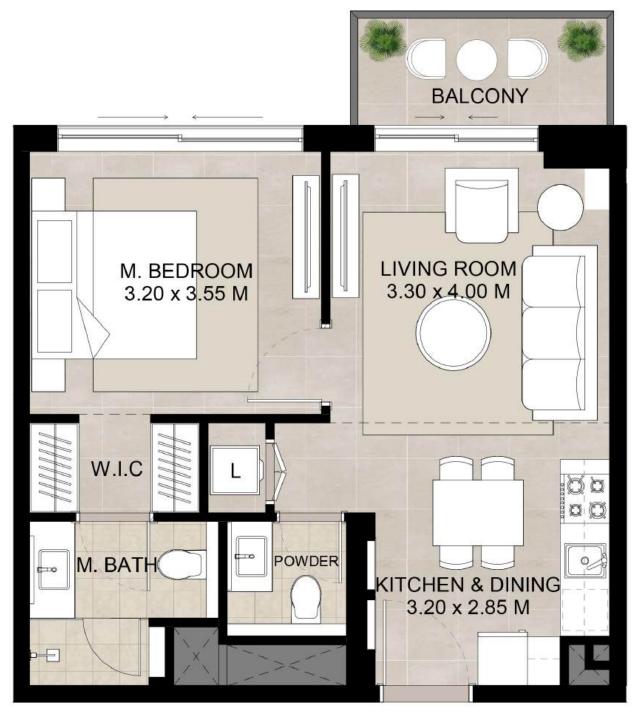

\*Balcony sizes vary

| Area           | Min                       | Max                       |
|----------------|---------------------------|---------------------------|
| Suite          | 55.23 Sq.m / 594.49 Sq.ft | 55.70 Sq.m / 599.55 Sq.ft |
| Balcony        | 4.63 Sq.m / 50.81 Sq.ft   | 4.81 Sq.m / 51.77 Sq.ft   |
| Total built-up | 59.95 Sq.m / 645.30 Sq.ft | 60.51 Sq.m / 651.32 Sq.ft |

<sup>1.</sup> All room dimensions are in metric and measured to structural elements and exclude wall finishes and construction tolerances.

<sup>2.</sup> All dimensions have been provided by our consultant architects. 3. All materials, dimensions, drawings features and amenities are approximate at the time of printing. 4. Actual area may vary from stated area. Drawings not to scale E&OE. The developer reserves the right to make revisions to the floor plans and any features, materials, dimensions, drawings and amenities mentioned in this brochure without notice.