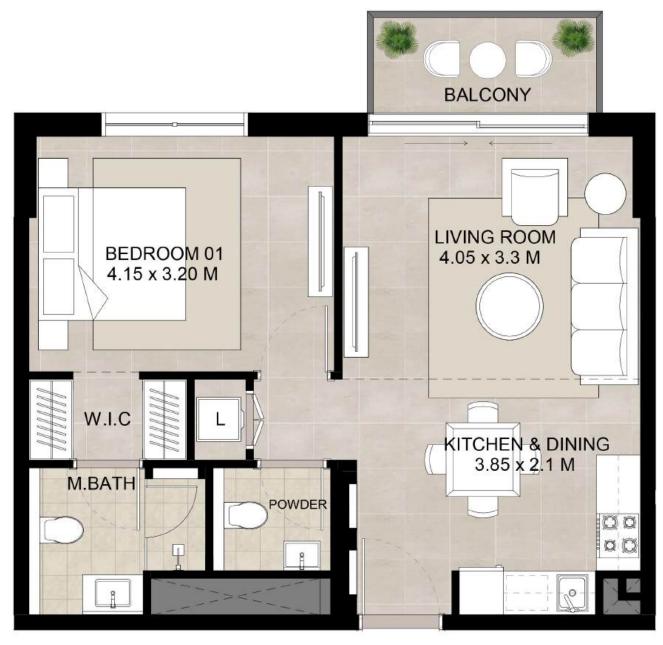

\*Balcony sizes vary

Suite 52.38 Sq.m / 563.81 Sq.ft

Balcony 6.54 Sq.m / 70.40 Sq.ft

Total built-up 58.92 Sq.m / 634.21 Sq.ft

<sup>1.</sup> All room dimensions are in metric and measured to structural elements and exclude wall finishes and construction tolerances.

<sup>2.</sup> All dimensions have been provided by our consultant architects. 3. All materials, dimensions, drawings features and amenities are approximate at the time of printing. 4. Actual area may vary from stated area. Drawings not to scale E&OE. The developer reserves the right to make revisions to the floor plans and any features, materials, dimensions, drawings and amenities mentioned in this brochure without notice.