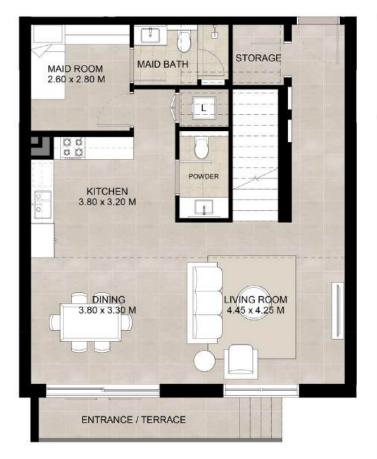

GROUND FLOOR FIRST FLOOR

\*Balcony sizes vary

# 3 bedroom duplex - Unit type B

| 35 Sq.ft |
|----------|
| Sq.ft    |
| 33 Sq.ft |
|          |

<sup>1.</sup> All room dimensions are in metric and measured to structural elements and exclude wall finishes and construction tolerances.