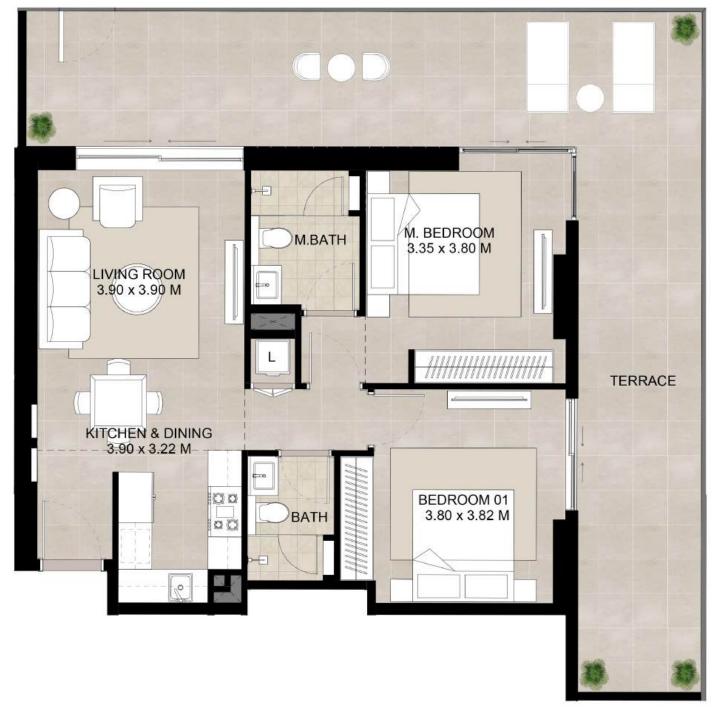

\*Balcony sizes vary

| Area           | Min                       | Max                       |
|----------------|---------------------------|---------------------------|
| Suite          | 51.69 Sq.m / 556.39 Sq.ft | 51.69 Sq.m / 556.39 Sq.ft |
| Balcony        | 6.52 Sq.m / 70.18 Sq.ft   | 6.63 Sq.m / 71.36 Sq.ft   |
| Total built-up | 58.21 Sq.m / 626.57 Sq.ft | 58.32 Sq.m / 627.75 Sq.ft |

<sup>1.</sup> All room dimensions are in metric and measured to structural elements and exclude wall finishes and construction tolerances.

<sup>2.</sup> All dimensions have been provided by our consultant architects. 3. All materials, dimensions, drawings features and amenities are approximate at the time of printing. 4. Actual area may vary from stated area. Drawings not to scale E&OE. The developer reserves the right to make revisions to the floor plans and any features, materials, dimensions, drawings and amenities mentioned in this brochure without notice.