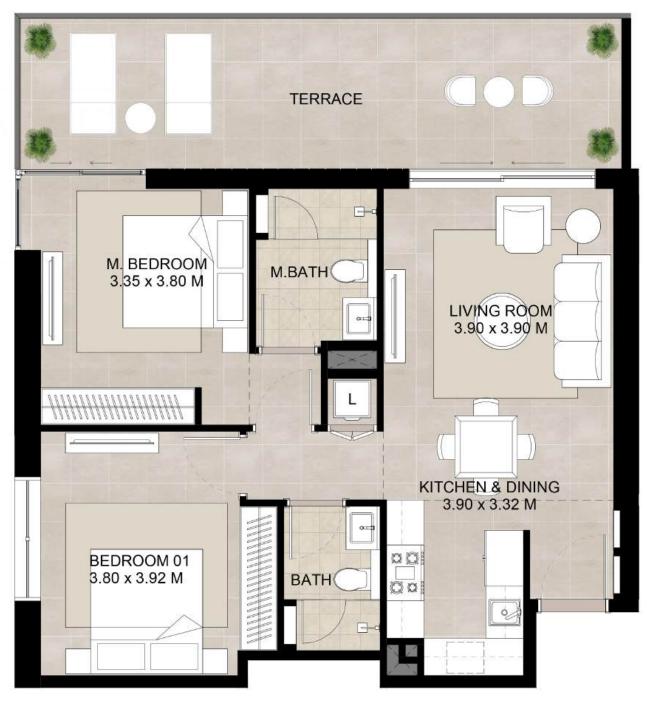

\*Balcony sizes vary

 Suite
 51.61 Sq.m / 555.53 Sq.ft

 Balcony
 40.20 Sq.m / 432.71 Sq.ft

 Total built-up
 91.81 Sq.m / 988.23 Sq.ft

<sup>1.</sup> All room dimensions are in metric and measured to structural elements and exclude wall finishes and construction tolerances.

<sup>2.</sup> All dimensions have been provided by our consultant architects. 3. All materials, dimensions, drawings features and amenities are approximate at the time of printing. 4. Actual area may vary from stated area. Drawings not to scale E&OE. The developer reserves the right to make revisions to the floor plans and any features, materials, dimensions, drawings and amenities mentioned in this brochure without notice.