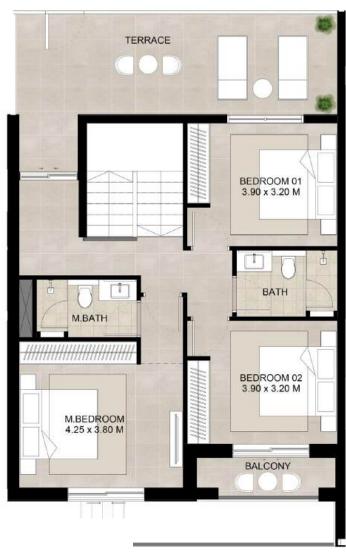

<sup>1.</sup> All room dimensions are in metric and measured to structural elements and exclude wall finishes and construction tolerances.

GROUND FLOOR FIRST FLOOR

\*Balcony sizes vary

# 3 bedroom duplex - Unit type A

Suite 157.40 Sq.m / 1694.24 Sq.ft

Balcony 39.71 Sq.m / 427.43 Sq.ft

Total built-up 197.11 Sq.m / 2121.67 Sq.ft

<sup>1.</sup> All room dimensions are in metric and measured to structural elements and exclude wall finishes and construction tolerances.