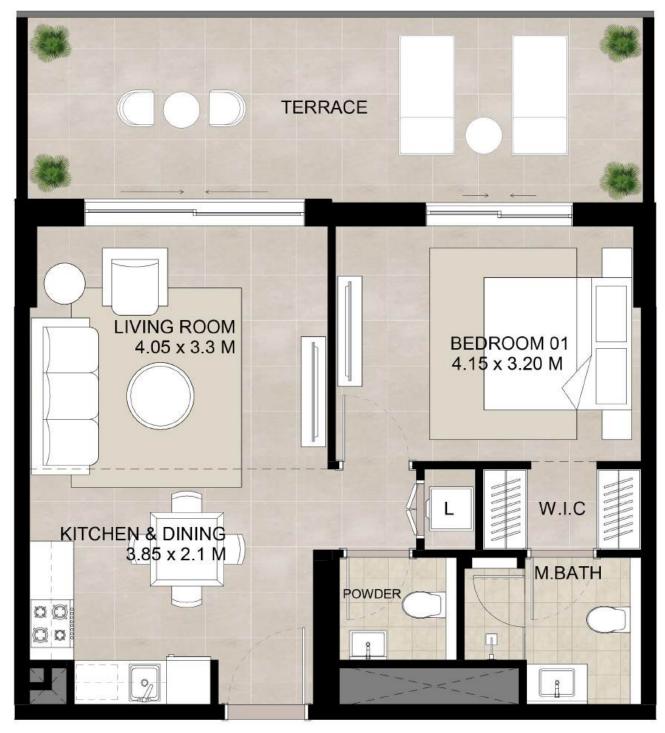

\*Balcony sizes vary

| Area           | Min                       | Max                       |
|----------------|---------------------------|---------------------------|
| Suite          | 51.69 Sq.m / 556.39 Sq.ft | 51.69 Sq.m / 556.39 Sq.ft |
| Balcony        | 6.52 Sq.m / 70.18 Sq.ft   | 6.63 Sq.m / 71.36 Sq.ft   |
| Total built-up | 58.21 Sq.m / 626.57 Sq.ft | 58.32 Sq.m / 627.75 Sq.ft |

<sup>1.</sup> All room dimensions are in metric and measured to structural elements and exclude wall finishes and construction tolerances.

<sup>2.</sup> All dimensions have been provided by our consultant architects. 3. All materials, dimensions, drawings features and amenities are approximate at the time of printing. 4. Actual area may vary from stated area. Drawings not to scale E&OE. The developer reserves the right to make revisions to the floor plans and any features, materials, dimensions, drawings and amenities mentioned in this brochure without notice.