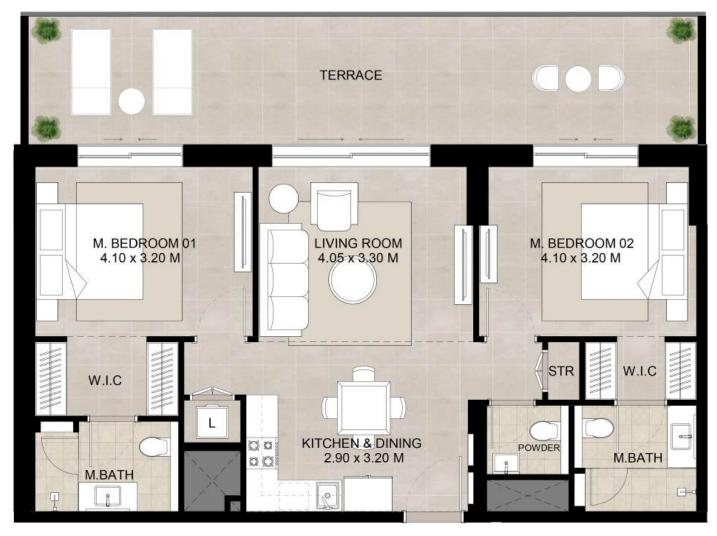

\*Balcony sizes vary

| Area           | Min                         | Max                       |
|----------------|-----------------------------|---------------------------|
| Suite          | 82.73 Sq.m / 890.50 Sq.ft   | 84.04 Sq.m / 904.60 Sq.ft |
| Balcony        | 34.04 Sq.m / 366.40 Sq.ft   | 34.41 Sq.m / 370.39 Sq.ft |
| Total built-up | 117.14 Sq.m / 1260.88 Sq.ft | 118.08 Sq.m / 1271 Sq.ft  |

<sup>1.</sup> All room dimensions are in metric and measured to structural elements and exclude wall finishes and construction tolerances.

<sup>2.</sup> All dimensions have been provided by our consultant architects. 3. All materials, dimensions, drawings features and amenities are approximate at the time of printing. 4. Actual area may vary from stated area. Drawings not to scale E&OE. The developer reserves the right to make revisions to the floor plans and any features, materials, dimensions, drawings and amenities mentioned in this brochure without notice.