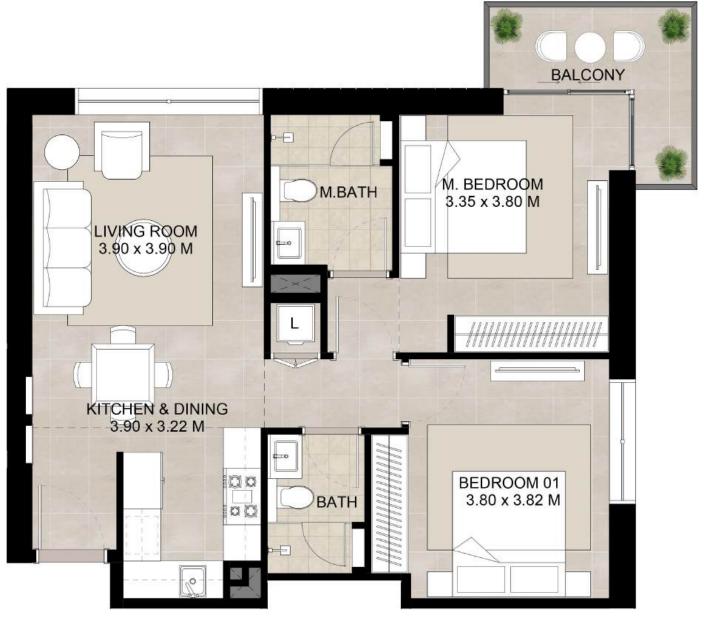

\*Balcony sizes vary

Suite 52.38 Sq.m / 563.81 Sq.ft

Balcony 6.54 Sq.m / 70.40 Sq.ft

Total built-up 58.92 Sq.m / 634.21 Sq.ft

<sup>1.</sup> All room dimensions are in metric and measured to structural elements and exclude wall finishes and construction tolerances.

<sup>2.</sup> All dimensions have been provided by our consultant architects. 3. All materials, dimensions, drawings features and amenities are approximate at the time of printing. 4. Actual area may vary from stated area. Drawings not to scale E&OE. The developer reserves the right to make revisions to the floor plans and any features, materials, dimensions, drawings and amenities mentioned in this brochure without notice.