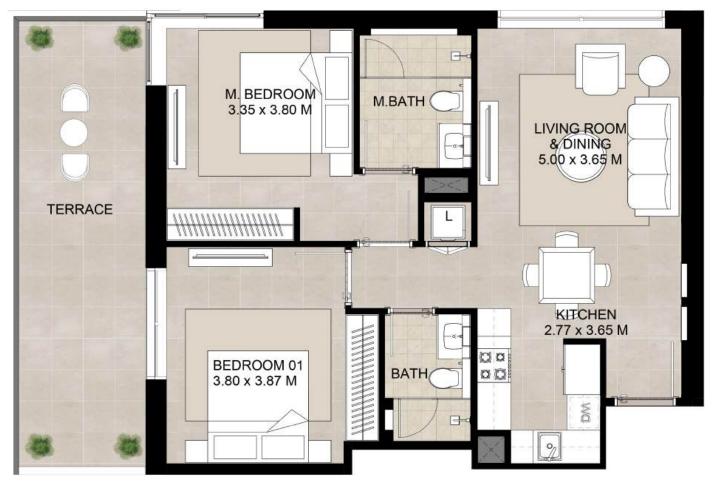

\*Balcony sizes vary

| Area           | Min                       | Max                       |
|----------------|---------------------------|---------------------------|
| Suite          | 55.23 Sq.m / 594.49 Sq.ft | 55.70 Sq.m / 599.55 Sq.ft |
| Balcony        | 4.63 Sq.m / 50.81 Sq.ft   | 4.81 Sq.m / 51.77 Sq.ft   |
| Total built-up | 59.95 Sq.m / 645.30 Sq.ft | 60.51 Sq.m / 651.32 Sq.ft |

<sup>1.</sup> All room dimensions are in metric and measured to structural elements and exclude wall finishes and construction tolerances.

<sup>2.</sup> All dimensions have been provided by our consultant architects. 3. All materials, dimensions, drawings features and amenities are approximate at the time of printing. 4. Actual area may vary from stated area. Drawings not to scale E&OE. The developer reserves the right to make revisions to the floor plans and any features, materials, dimensions, drawings and amenities mentioned in this brochure without notice.