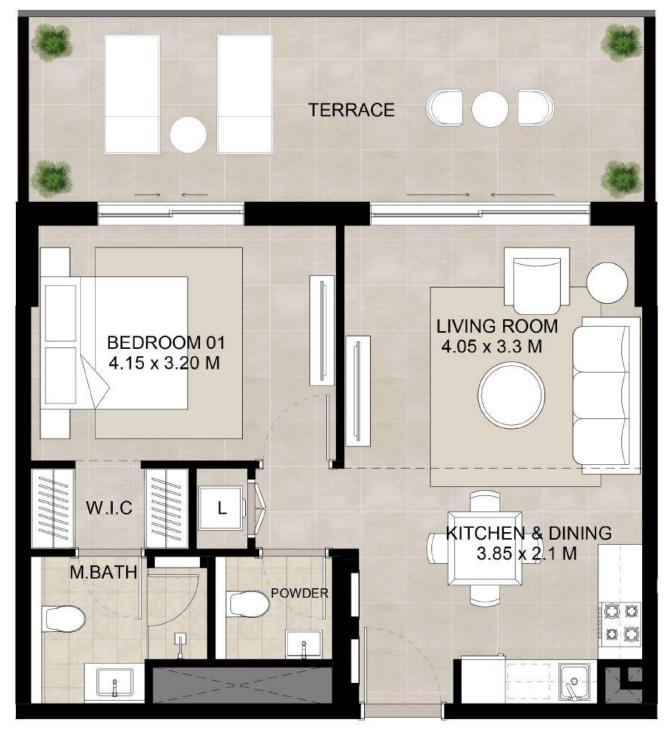

\*Balcony sizes vary

 Suite
 51.61 Sq.m / 555.53 Sq.ft

 Balcony
 40.20 Sq.m / 432.71 Sq.ft

 Total built-up
 91.81 Sq.m / 988.23 Sq.ft

<sup>1.</sup> All room dimensions are in metric and measured to structural elements and exclude wall finishes and construction tolerances.

<sup>2.</sup> All dimensions have been provided by our consultant architects. 3. All materials, dimensions, drawings features and amenities are approximate at the time of printing. 4. Actual area may vary from stated area. Drawings not to scale E&OE. The developer reserves the right to make revisions to the floor plans and any features, materials, dimensions, drawings and amenities mentioned in this brochure without notice.