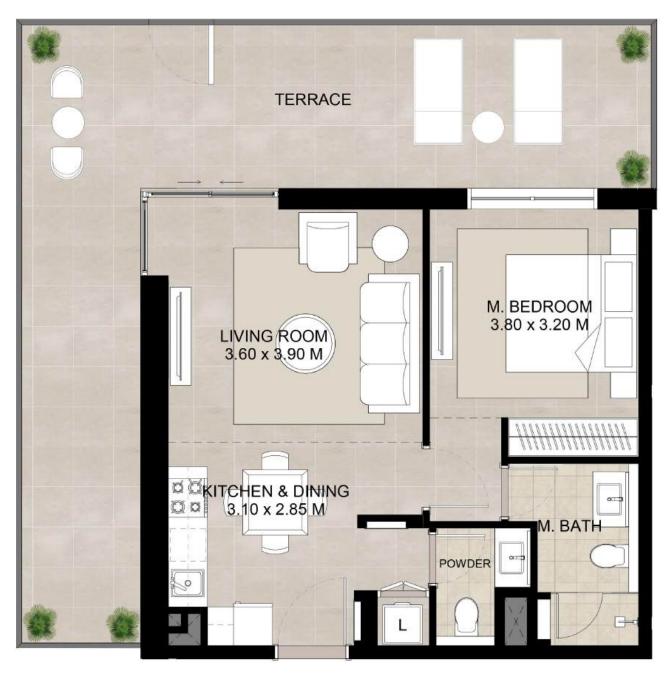

\*Balcony sizes vary

 Suite
 51.61 Sq.m / 555.53 Sq.ft

 Balcony
 40.20 Sq.m / 432.71 Sq.ft

 Total built-up
 91.81 Sq.m / 988.23 Sq.ft

<sup>1.</sup> All room dimensions are in metric and measured to structural elements and exclude wall finishes and construction tolerances.

<sup>2.</sup> All dimensions have been provided by our consultant architects. 3. All materials, dimensions, drawings features and amenities are approximate at the time of printing. 4. Actual area may vary from stated area. Drawings not to scale E&OE. The developer reserves the right to make revisions to the floor plans and any features, materials, dimensions, drawings and amenities mentioned in this brochure without notice.