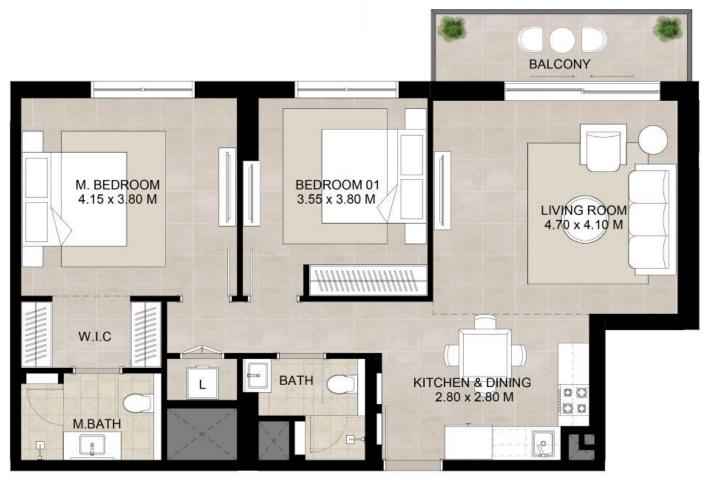

\*Balcony sizes vary

| Area           | Min                       | Max                       |
|----------------|---------------------------|---------------------------|
| Suite          | 51.69 Sq.m / 556.39 Sq.ft | 51.69 Sq.m / 556.39 Sq.ft |
| Balcony        | 6.52 Sq.m / 70.18 Sq.ft   | 6.63 Sq.m / 71.36 Sq.ft   |
| Total built-up | 58.21 Sq.m / 626.57 Sq.ft | 58.32 Sq.m / 627.75 Sq.ft |

<sup>1.</sup> All room dimensions are in metric and measured to structural elements and exclude wall finishes and construction tolerances.

<sup>2.</sup> All dimensions have been provided by our consultant architects. 3. All materials, dimensions, drawings features and amenities are approximate at the time of printing. 4. Actual area may vary from stated area. Drawings not to scale E&OE. The developer reserves the right to make revisions to the floor plans and any features, materials, dimensions, drawings and amenities mentioned in this brochure without notice.