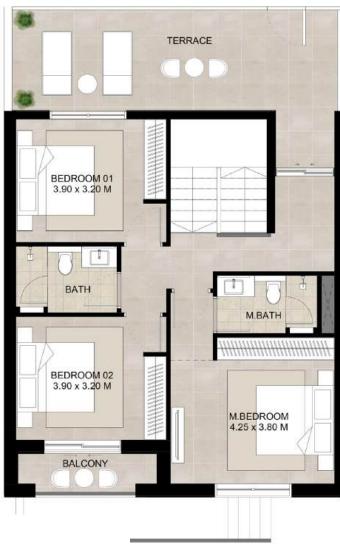

GROUND FLOOR FIRST FLOOR

\*Balcony sizes vary

# 3 bedroom duplex - Unit type B

| 35 Sq.ft |
|----------|
| Sq.ft    |
| 33 Sq.ft |
|          |

<sup>1.</sup> All room dimensions are in metric and measured to structural elements and exclude wall finishes and construction tolerances.