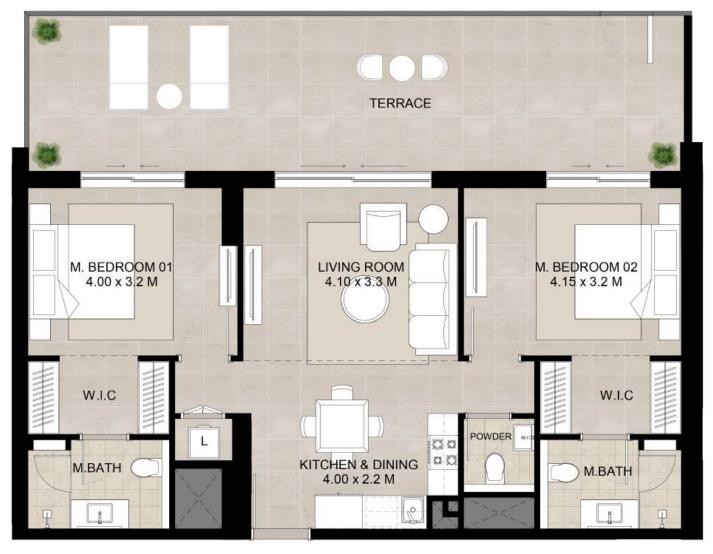

\*Balcony sizes vary

 Suite
 51.61 Sq.m / 555.53 Sq.ft

 Balcony
 40.20 Sq.m / 432.71 Sq.ft

 Total built-up
 91.81 Sq.m / 988.23 Sq.ft

<sup>1.</sup> All room dimensions are in metric and measured to structural elements and exclude wall finishes and construction tolerances.

<sup>2.</sup> All dimensions have been provided by our consultant architects. 3. All materials, dimensions, drawings features and amenities are approximate at the time of printing. 4. Actual area may vary from stated area. Drawings not to scale E&OE. The developer reserves the right to make revisions to the floor plans and any features, materials, dimensions, drawings and amenities mentioned in this brochure without notice.