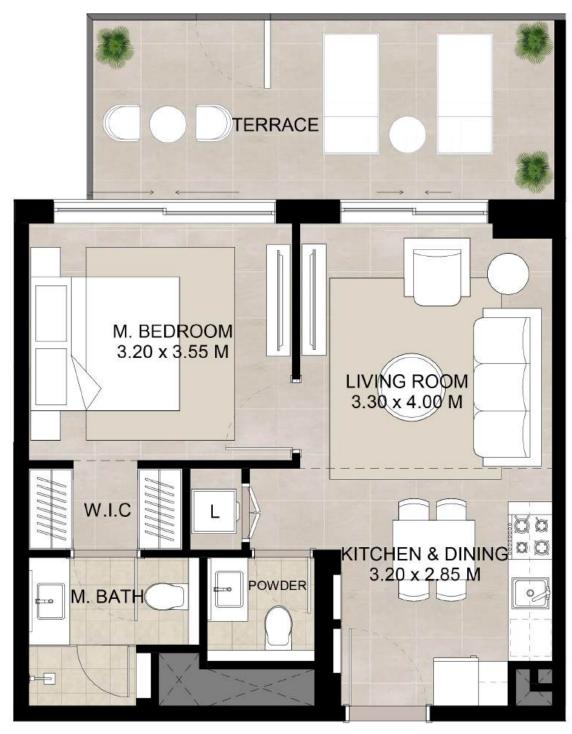

\*Balcony sizes vary

Suite 52.38 Sq.m / 563.81 Sq.ft

Balcony 6.54 Sq.m / 70.40 Sq.ft

Total built-up 58.92 Sq.m / 634.21 Sq.ft

<sup>1.</sup> All room dimensions are in metric and measured to structural elements and exclude wall finishes and construction tolerances.

<sup>2.</sup> All dimensions have been provided by our consultant architects. 3. All materials, dimensions, drawings features and amenities are approximate at the time of printing. 4. Actual area may vary from stated area. Drawings not to scale E&OE. The developer reserves the right to make revisions to the floor plans and any features, materials, dimensions, drawings and amenities mentioned in this brochure without notice.