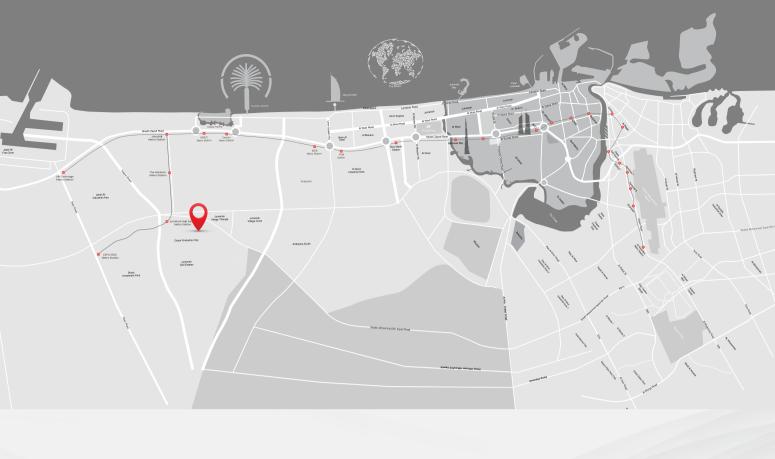

25 MIN Downtown

15 MIN Dubai Marina

15 MIN Palm Jumeirah

20 MIN Global Village

25 MIN Dubai Mall

25 MIN Al Maktoum Airport (dwc)